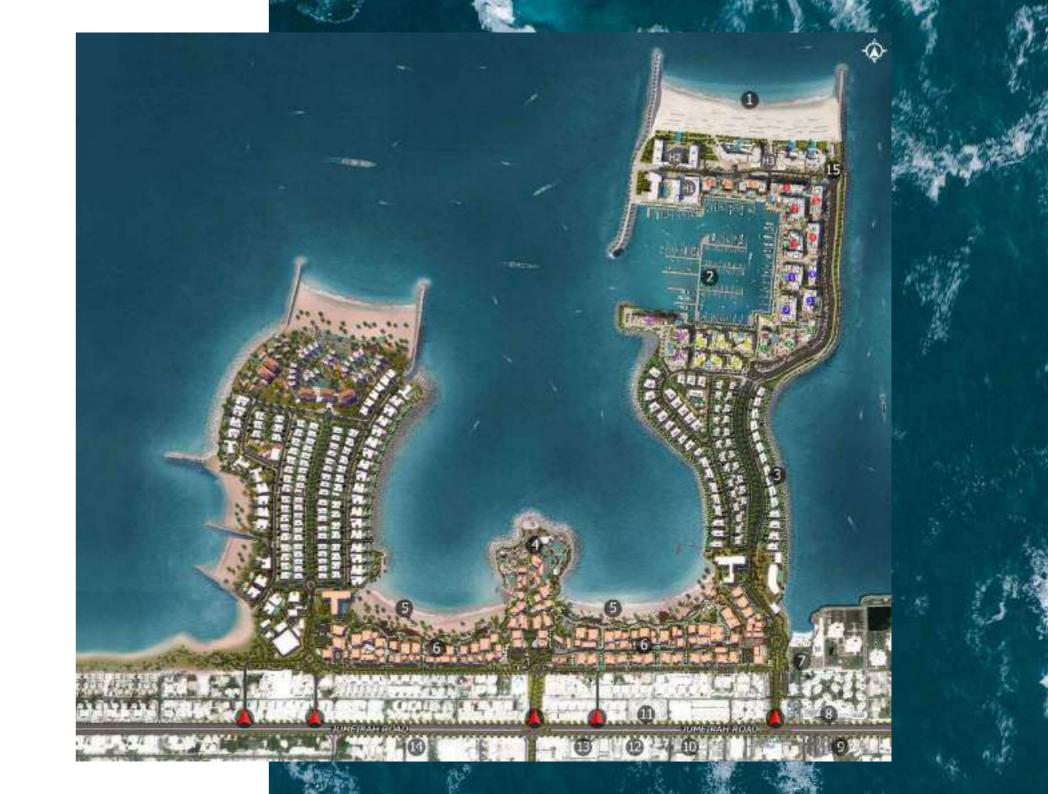

### **MASTER PLAN**

#### **LEGEND**

- C LA CÔTE
- R LA RIVE
- LE PONT
- V LA VOILE
- S LA SIRÈNE
- C LE CIEL
- H HOTELS
- ▲ LA MER & PDLM ENTRIES
- **1** BEACH
- 2 MARINA
- 3 SUR LA MER
- 4 LAGUNA WATER PARK

- 5 LA MER BEACH
- 6 RESTAURANTS & RETAIL
- 7 DUBAI MARINE RESORT
- 8 PALM STRIP MALL
- 9 JUMEIRAH MOSQUE
- **10** JUMEIRAH CENTRE
- 11 THE VILLAGE MALL
- **12** JUMEIRAH PLAZA
- **13** CENTURY PLAZA
- **14** JUMEIRAH BEACH CENTER
- **15** BEACH ACCESS