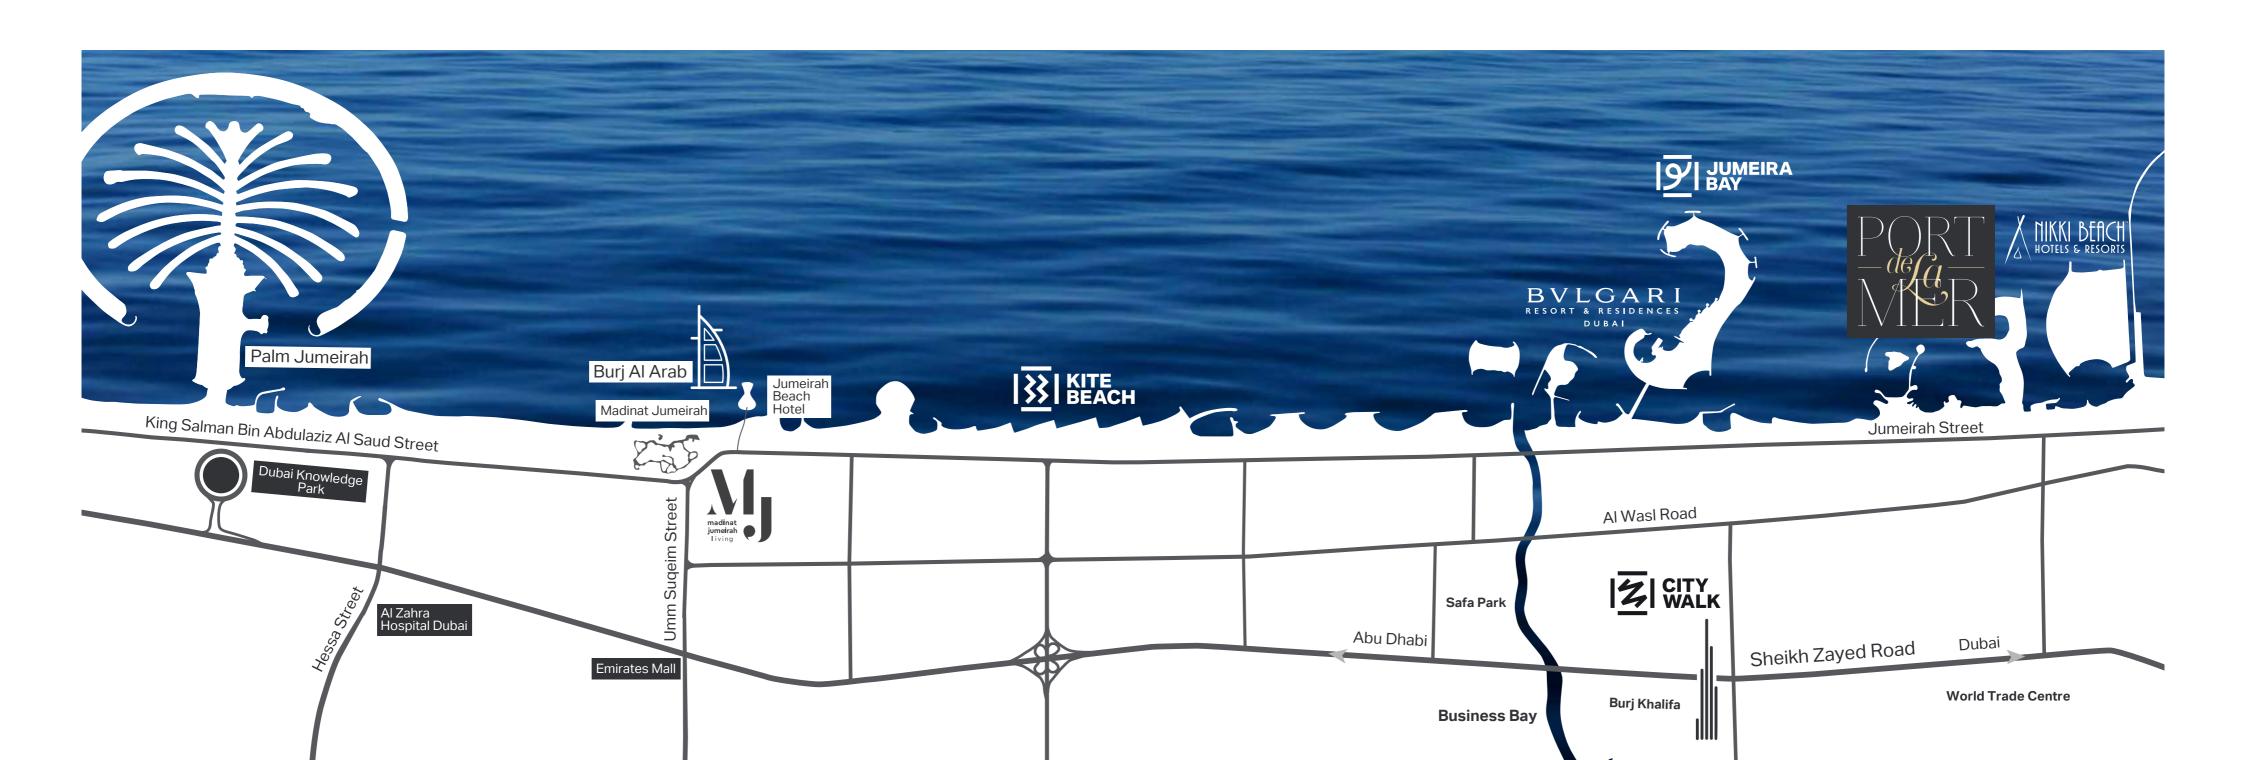

## CONNECTIVITY

Port de La Mer is easily accessible from all major road links. Located within La Mer and only minutes away from City Walk, this seaside destination has everything one could desire within close vicinity. Dubai International Airport is only a short drive away, and for those who enjoy the glitz and glamour of the city, shopping, leisure and dining experiences are also at your doorstep.

5 minutes to La Mer

15 minutes

to Dubai International Airport

10 minutes to Downtown Dubai

15 minutes

to Al Maktoum International Airport

10 minutes to City Walk