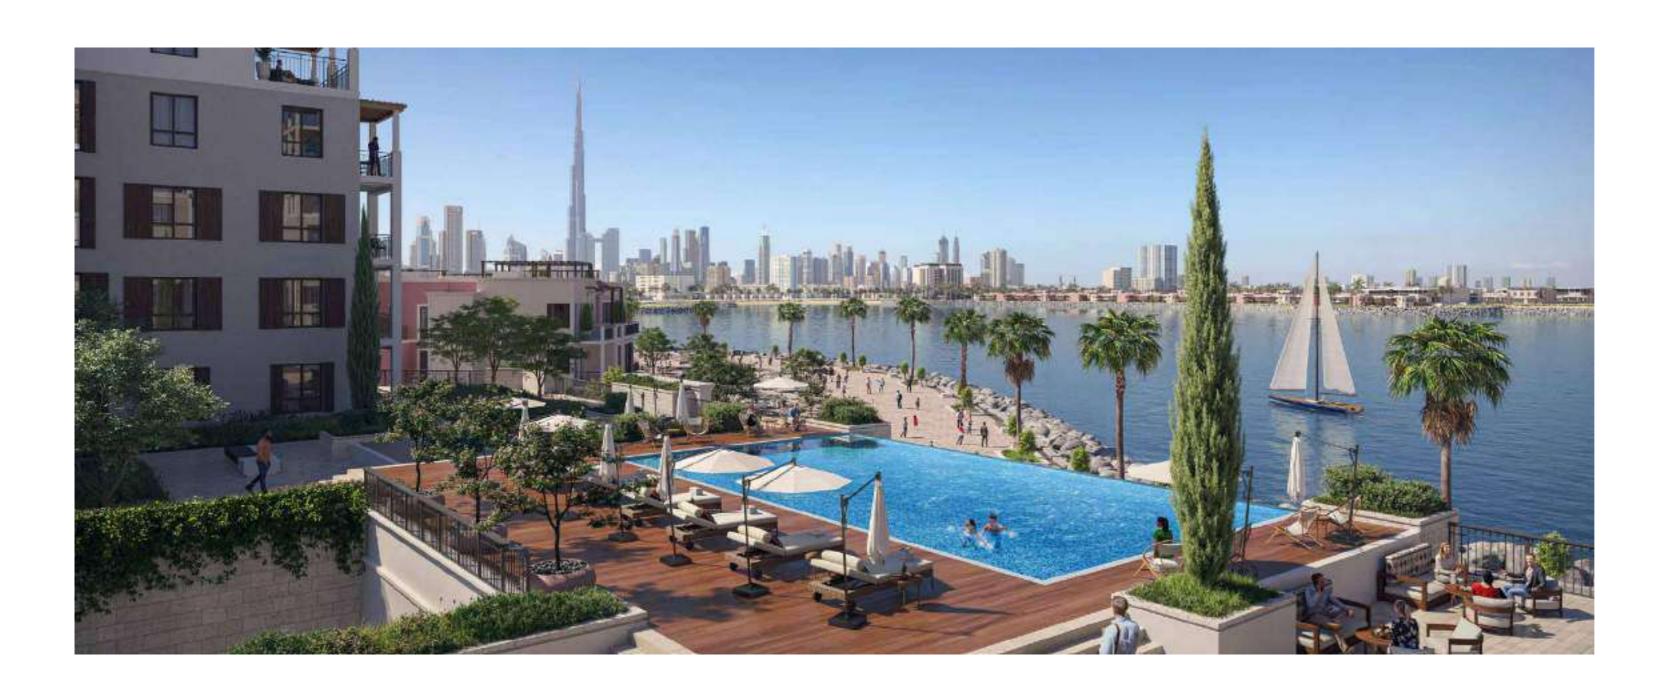

# PORT DE LA MER

Inspired by the charm of the Mediterranean, Port de La Mer offers panoramic views of the open water and Dubai skyline. The residences blend vintage architecture and contemporary interior design while being surrounded by coastal waters, offering a vibrant yet laid-back seaside life.

#### **AMENITIES**

Port de La Mer boasts premium amenities in stunning settings. Its bridges connect the different spaces together, from bustling piazzas to its inviting open spaces, all of which surround its central podium. Restaurants, hotels and retail outlets along the waterfront further infuse energy and vitality into life at Port de La Mer. Visitors and residents here can indulge in:

190+ Berth Marina and Yacht Club

5-Star Hospitality Experiences

Magnificent Swimming Pools

Seaside and Marina Promenades

Private Landscaped Terraces

Cafés and Restaurants

**Beach Access** 

Private Facilities and Amenities