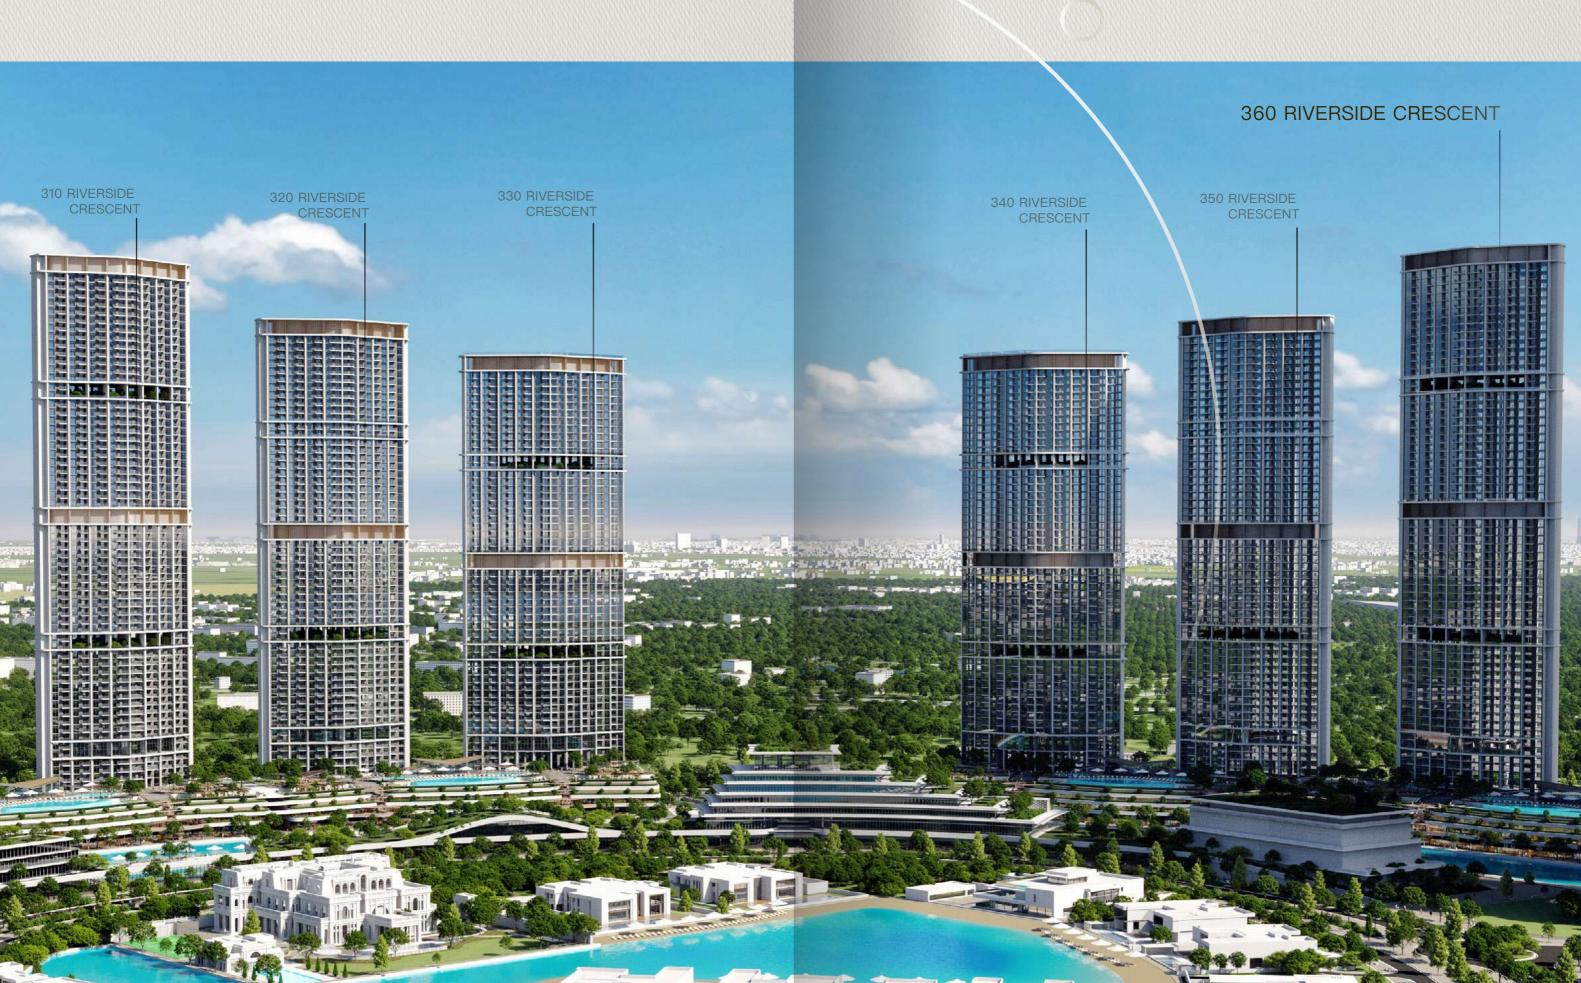

### 360 RIVERSIDE (RESCENT

SOBHA HARTLAND II

# 360 Riverside Crescent

A new landmark that connects to everything in your life that matters.

360 Riverside Crescent.

It's set on the stage of Sobha Hartland II – a stunning new 8 million Sq.ft. waterfront neighbourhood, a world of its own draped with beach, lagoons, nature, and open spaces.