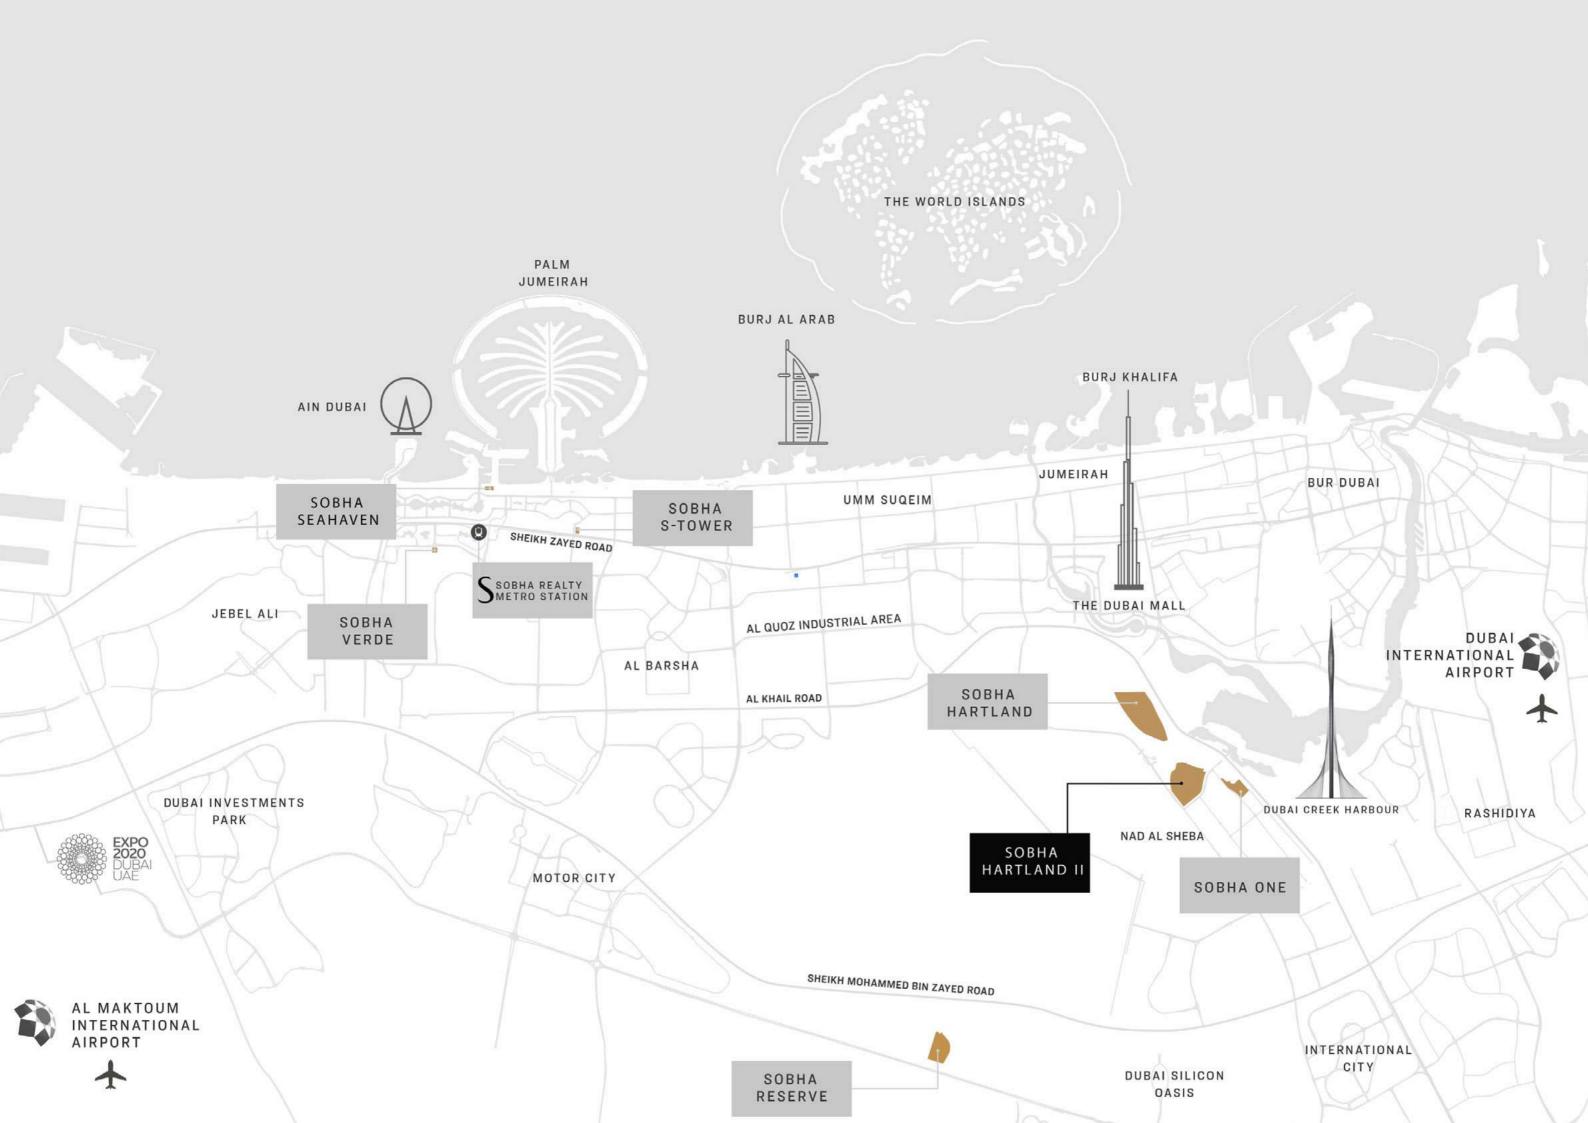

and love with like-minded.









## 360° connection with the nature

Connect with nature and bring harmony, peace, and balance by your side. Be surrounded by lush landscape.

Life is different when nature is your home, not a place to visit.





## 360° with Open Spaces

Set your mind free with over 8 million square feet. Space to breathe, space to live freely.

Expand your horizons, possibilities, and adventure.

## Views to circle back

Look all around and be amazed.

Experience clear views of the Dubai Al Ain Road, the majestic Meydan Racecourse, the pulsating city skyline, the calming waters and the greens.

Take it up a notch with Sky Gardens and the podium. You get the best perspective at 360°



## 360 RIVERSIDE (RESCENT

Go for the whole 360° Don't settle for a slice of life.



## Location Map











## 360° Pampering

Refresh, relax, and rejuvenate your mind and body with clubhouse–style amenities right at home.

#### Communal amenities

### Interconnected community



Kids play area

Open Parks



Water sports activities



### Running tracks

### Sports

Paddle | Tennis court | Badminton Squash| Half Basketball court

### State-of-the-art infinity pool



### Retail and restaurants

Outdoor and indoor gyms