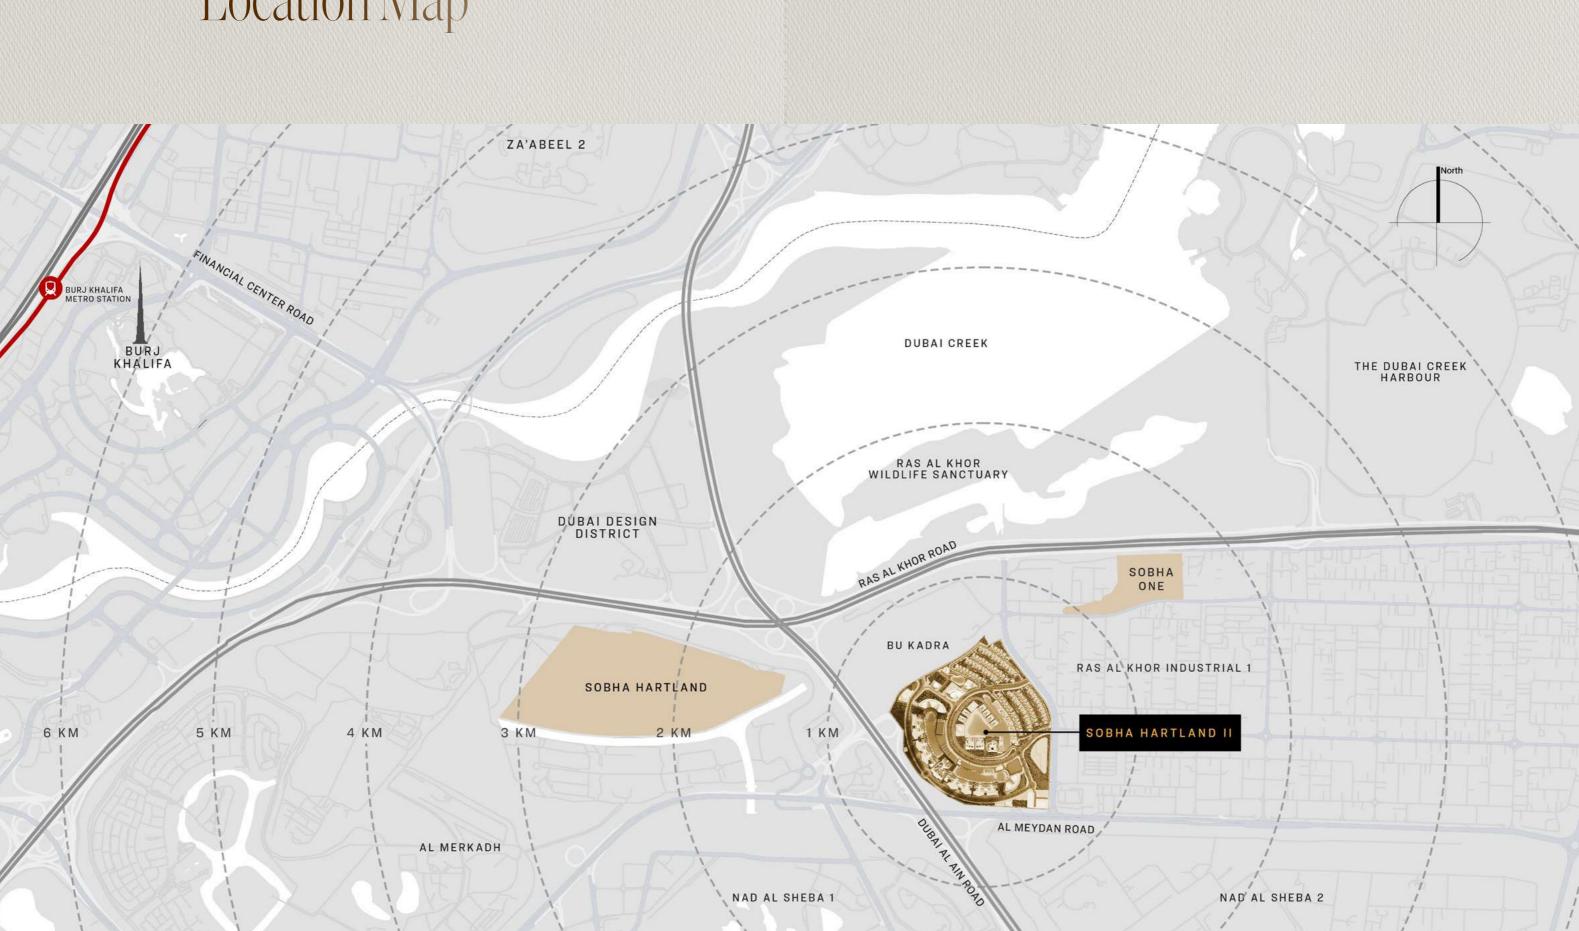

-minded.









## 360° connection with the nature

Connect with nature and bring harmony, peace, and balance by your side. Be surrounded by lush landscape.

Life is different when nature is your home, not a place to visit.





## 360° with Open Spaces

Set your mind free with over 8 million square feet. Space to breathe, space to live freely.

Expand your horizons, possibilities, and adventure.

## Views to circle back

Look all around and be amazed.

Experience clear views of the Dubai Al Ain Road, the majestic Meydan Racecourse, the pulsating city skyline, the calming waters and the greens.

Take it up a notch with Sky Gardens and the podium. You get the best perspective at 360°



## 360 RIVERSIDE (RESCENT

Go for the whole 360° Don't settle for a slice of life.



## Location Map











## 360° Pampering

Refresh, relax, and rejuvenate your mind and body with clubhouse–style amenities right at home.

#### Communal amenities

### Interconnected community



Kids play area

Open Parks



Water sports activities



### Running tracks

### Sports

Paddle | Tennis court | Badminton Squash| Half Basketball court

### State-of-the-art infinity pool



### Retail and restaurants

Outdoor and indoor gyms