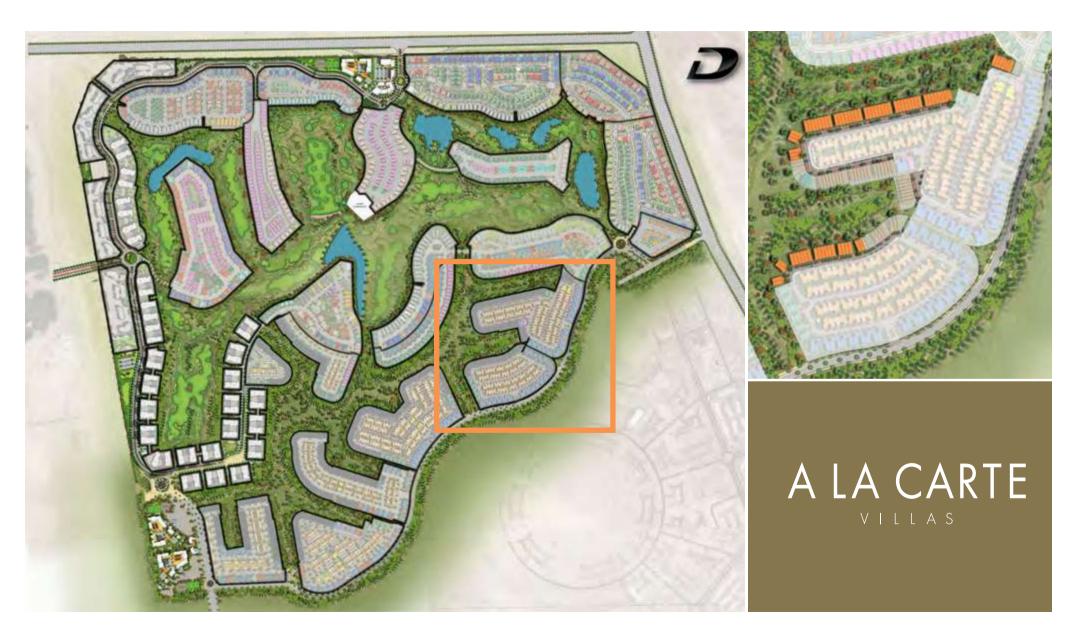

ise your home, your way

#### DAMAC HILLS



#### **SERVICES**

SUPERMARKETS, PHARMACIES, CLINICS, A HOSPITAL, LAUNDRIES & BANKS

3.9 MILLION
SQUARE FEET OF
PRIVATE PARK! AND

#### AN INTERNATIONAL GOLF COMMUNITY

A variety of villas, townhouses and apartments, along with an exclusive hospitality element. Residents enjoy access to world-class retail and dining; the spectacular championship-standard golf course and acres of private parkland. Branded properties include The Trump Estates, DAMAC Villas by Paramount Hotels & Resorts and a hotel in collaboration with the Radisson Hotel Group.

#### DAMAC HILLS



SECONDARY SCHOOL SPINNEYS AND CARREFOUR

21,500-SQUARE-FOOT COMMUNITY SKATE PARK STABLES WITH HORSE RIDING FOR CHILDREN AND ADULTS PLAY AREAS AND PARKS THE ARENA A MULTIPURPOSE AREA













### Customise your home, your way



With our easy to use digital app you can now design your own home.

Pick a villa type, personalise the exteriors, landscape your garden, choose your interior finishes, furniture and more. Design your own sanctuary. Then create memories for a lifetime.

















































































HOME TYPE INTERIOR

FURNITURE

JRE TER

TERRACE

FACADE

POOL

PLOT

LOCATION

BOOKING



## A LA CARTE

VILLAS

# 3-Bedroom Luxury Villa from AED 1,499,000

**PAYMENT PLAN** 

14%

DOWN PAYMENT 7%

EVERY QUARTER OVER 24 MONTHS

4%

ON COMPLETION 5%

POST COMPLETION, EVERY QUARTER OVER 18 MONTHS



#### **CONTACT US**

Toll Free: 800 37373

Hotline: +971 52 754 3244



Email: sales@drehomes.com

**Visit Us For More I