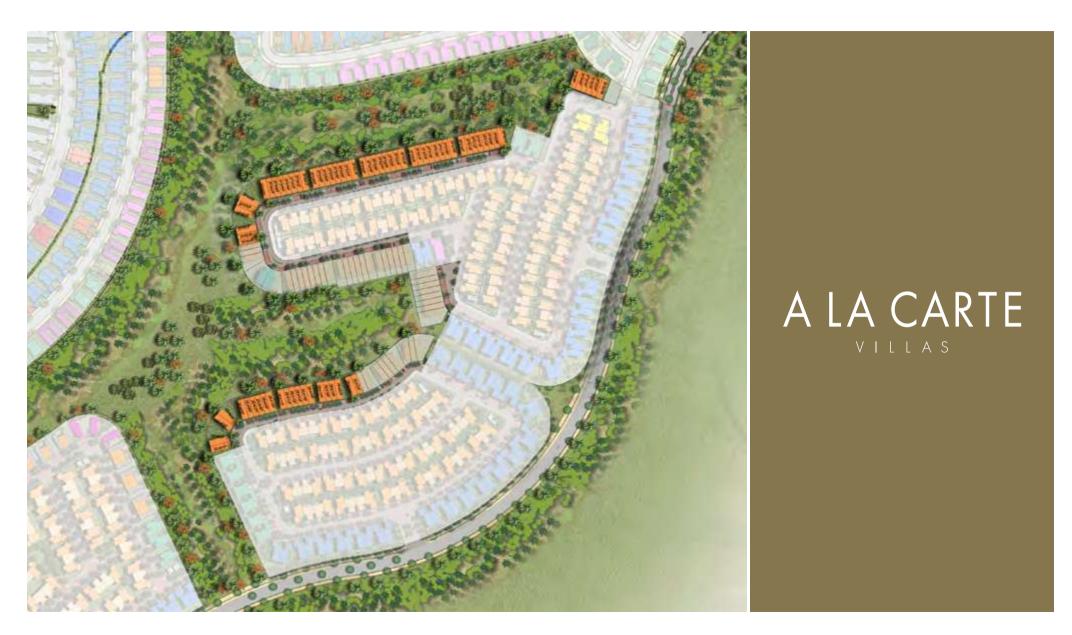

## A LA CARTE

VILLAS

Customise your home, your way

#### DAMAC HILLS

#### DAMAC HILLS

SECONDARY SCHOOL SPINNEYS AND CARREFOUR

21,500-SQUARE-FOOT COMMUNITY SKATE PARK STABLES WITH HORSE RIDING FOR CHILDREN AND ADULTS PLAY AREAS AND PARKS THE ARENA A MULTIPURPOSE AREA