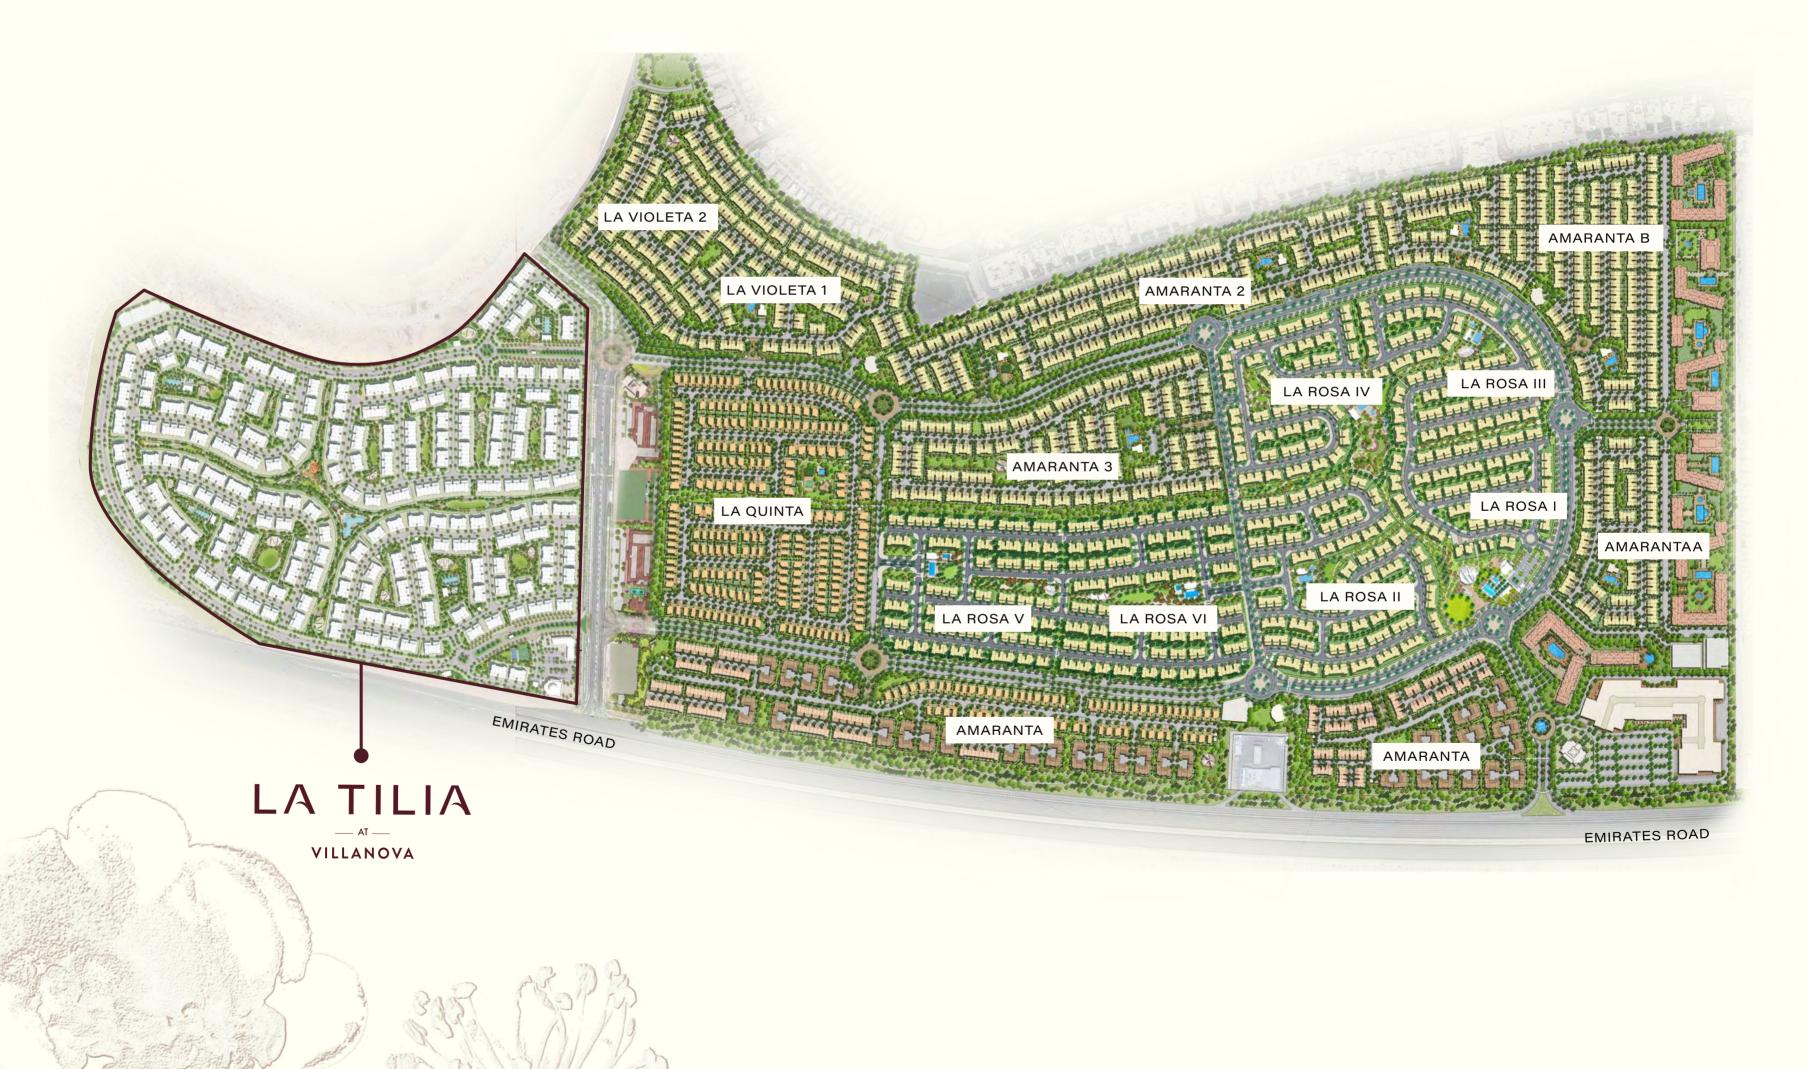

#### LA TILIA -WHERE LIFE EXPANDS

Welcome to La Tilia, the newest phase in Villanova, where life expands within a gated, nature-focused community. Designed with families in mind, La Tilia blends thoughtful architecture with exquisite landscapes, creating an inviting environment that fosters connection. This phase offers a selection of 3- and 4-bedroom townhouses with G+1 and G+2 options, each crafted to suit diverse family needs. Expansive green parks encourage outdoor enjoyment, while modern amenities inspire an active lifestyle. La Tilia is more than a place to live—it's a setting where family life and nature coexist in perfect harmony.

#### - THE NEWEST RELEASE

13. MOUNTAIN BIKE TRAIL 14. RETAIL

La Tilia's masterplan builds on Villanova's vibrant spirit, conceptualised around comfort and privacy. The layout ensures open space between homes, with landscaped buffers providing an atmosphere of peace and spaciousness. With sports hubs, a mosque, retail spaces, and parks all within easy reach, La Tilia fosters a dynamic, eco-conscious lifestyle centred on well-being.