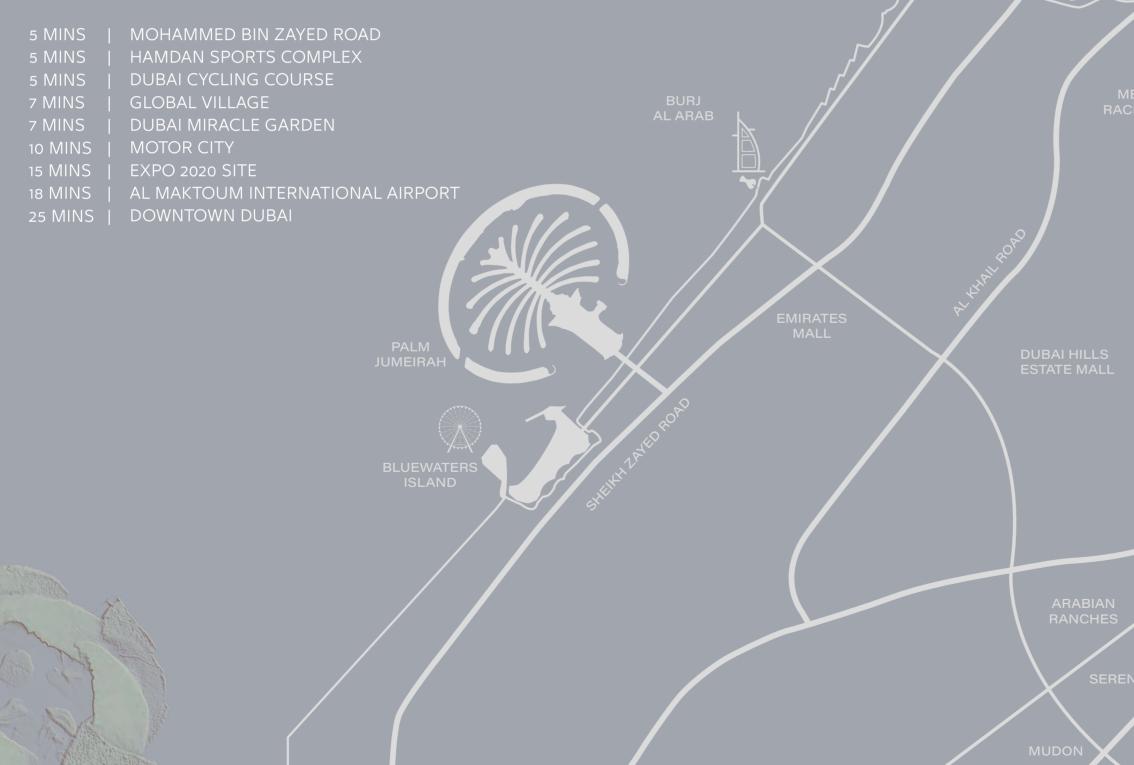

### CONNECTED IN EVERY DIRECTION

Ideally positioned in Dubailand, Villanova offers exceptional connectivity to Dubai's most sought-after destinations. Located along Emirates Road with easy access to major routes like Sheikh Mohammed Bin Zayed Road and Al Ain Road, this community brings the city to your doorstep. Key landmarks, including the Hamdan Sports Complex, Global Village, Al Maktoum International Airport, and Downtown Dubai, are all just a seamless drive away.