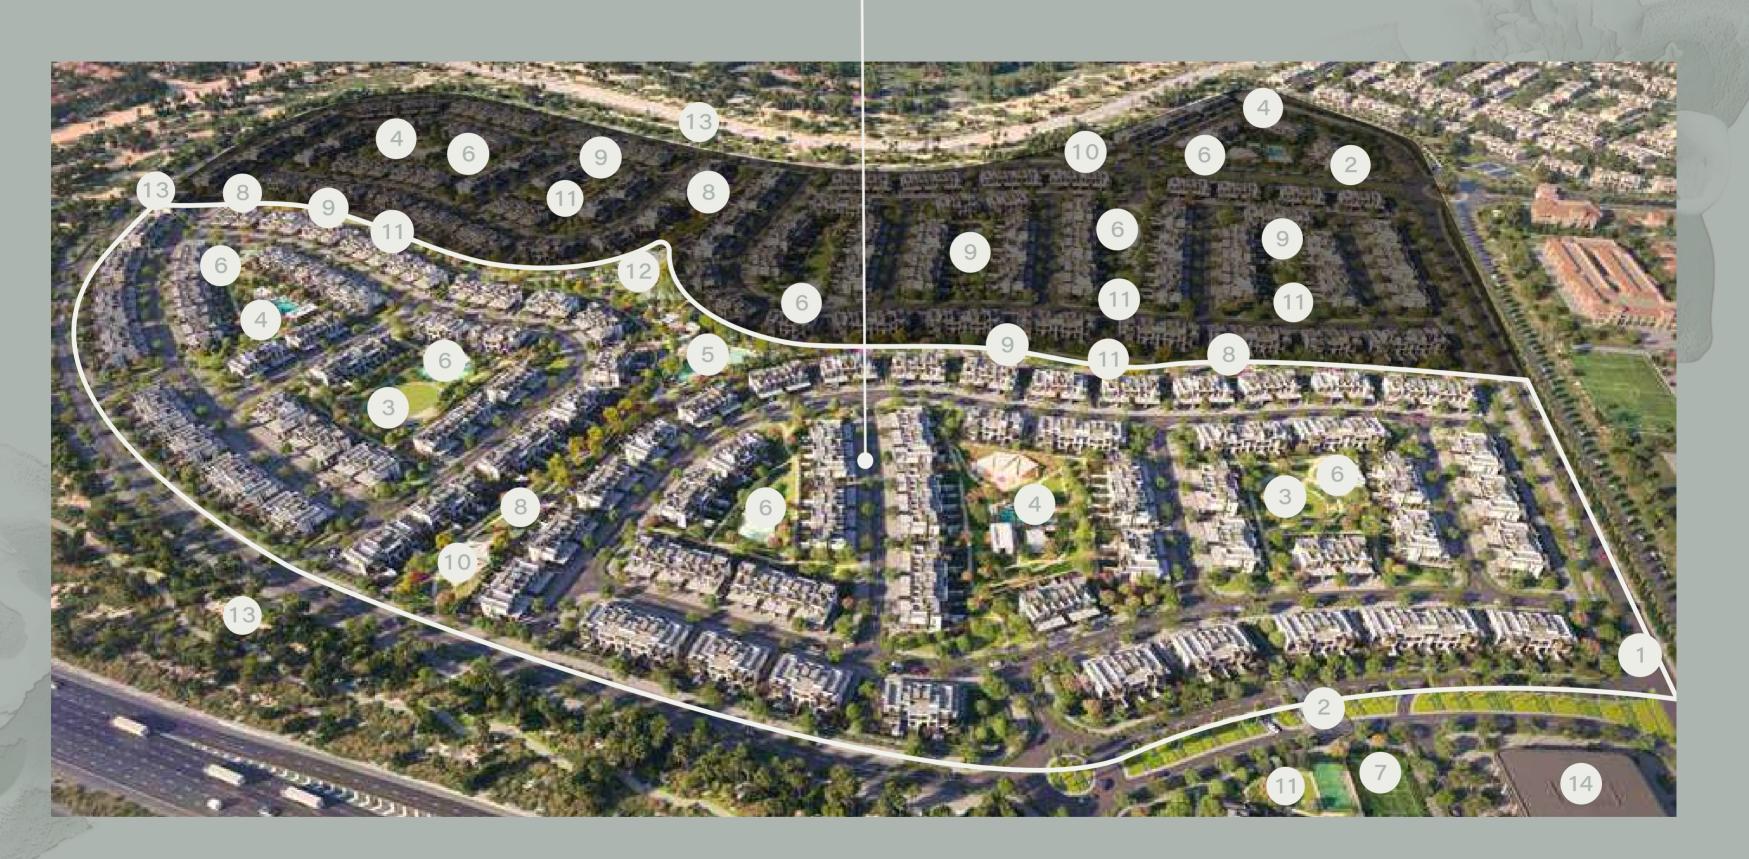

#### **KEY FEATURES**

- 1. MAIN ACCESS
- 3. AMPHITHEATRE 6. KIDS' PLAY AREA
- 4. COMMUNITY POOL
- 2. SECURITY 5. BEACH POOL
- 7. SPORT HUB
- 8. FITNESS ZONE
- 9. GATHERING AREA 12. PLAY AREA
- 10. DOG PARK 11. LAWN AREAS

#### - THE NEWEST RELEASE

13. MOUNTAIN BIKE TRAIL 14. RETAIL

La Tilia's masterplan builds on Villanova's vibrant spirit, conceptualised around comfort and privacy. The layout ensures open space between homes, with landscaped buffers providing an atmosphere of peace and spaciousness. With sports hubs, a mosque, retail spaces, and parks all within easy reach, La Tilia fosters a dynamic, eco-conscious lifestyle centred on well-being.