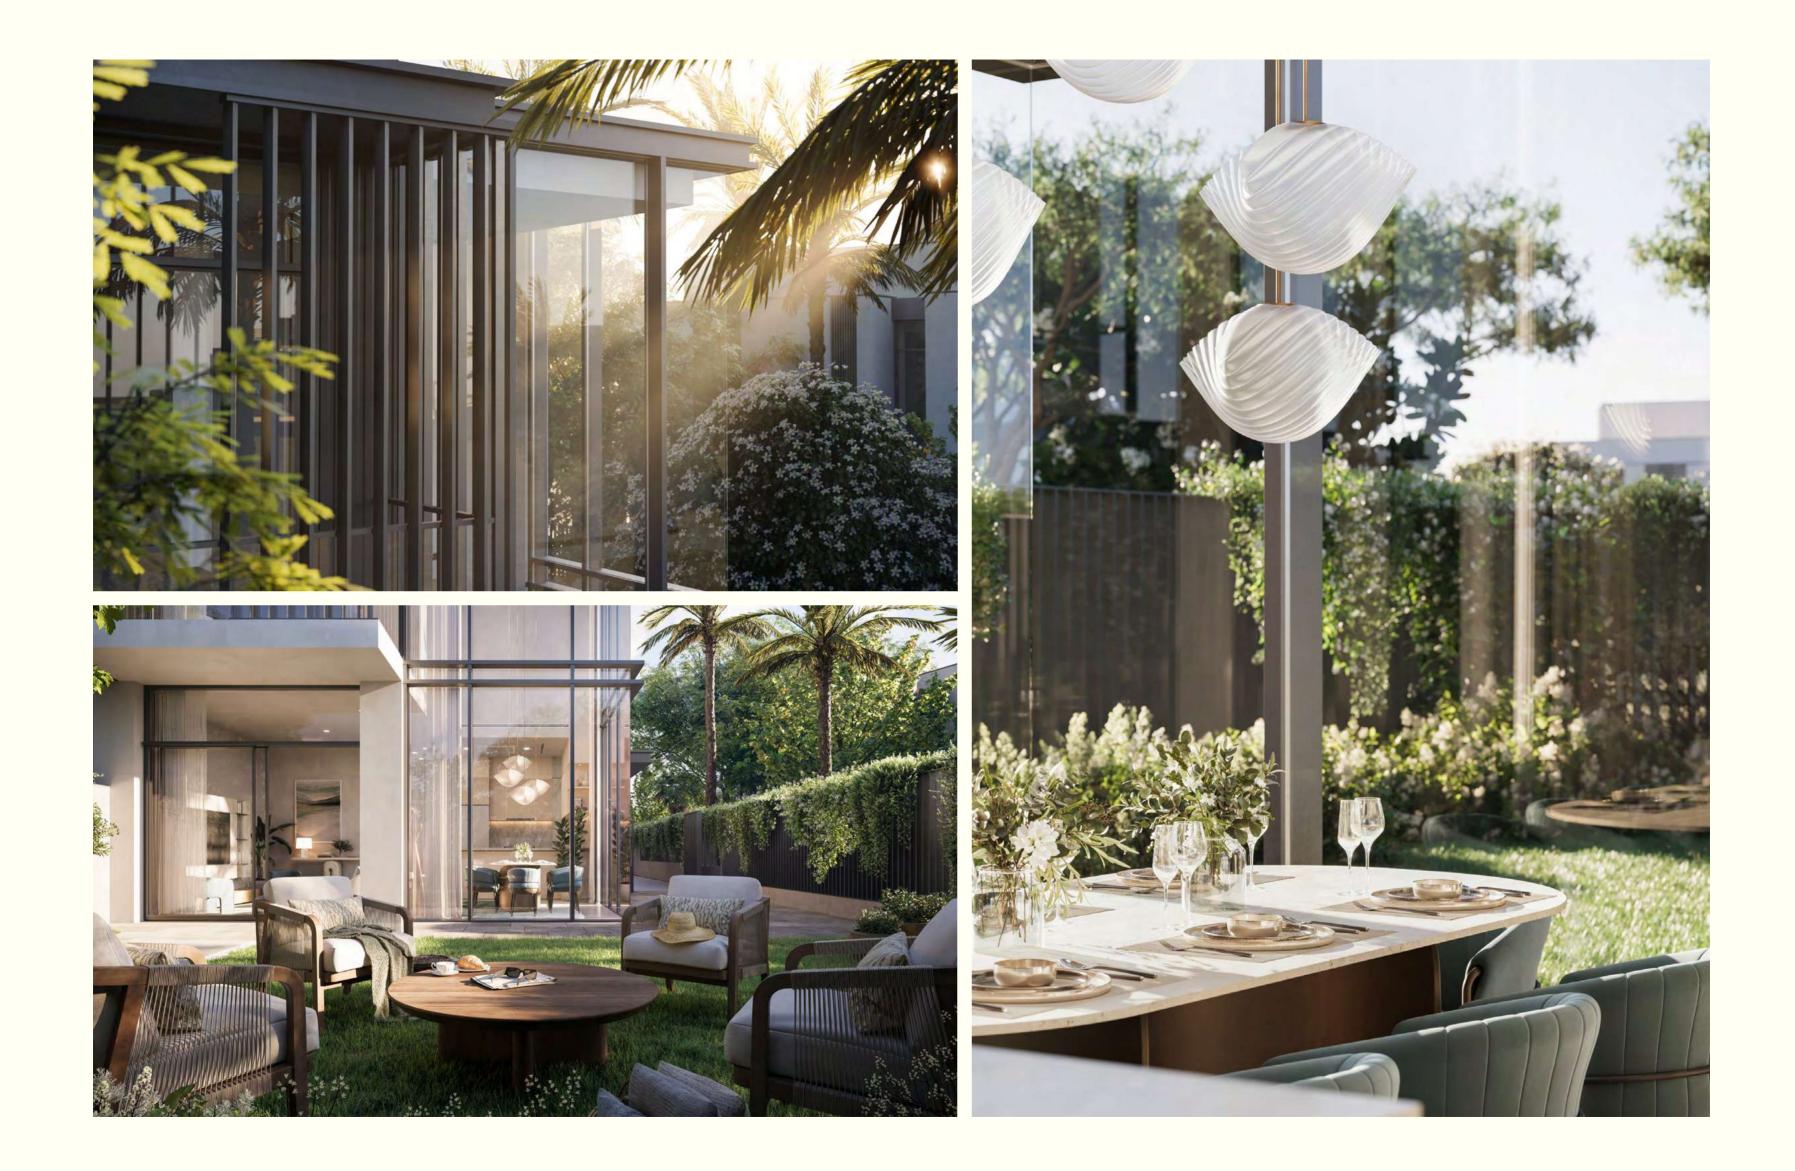

#### TRANQUIL INTERIORS FOR ELEVATED LIVING

Inside, the townhouses offer a blend of openness and sophistication. The 3-bedroom units feature spacious, open layouts with clean lines and modern finishes, while the 4-bedroom units include a double-height

ceiling in the main living area, enhancing the feeling of space. Master bedrooms serve as tranquil retreats with spa-inspired bathrooms and expansive views, creating a serene backdrop for family life.