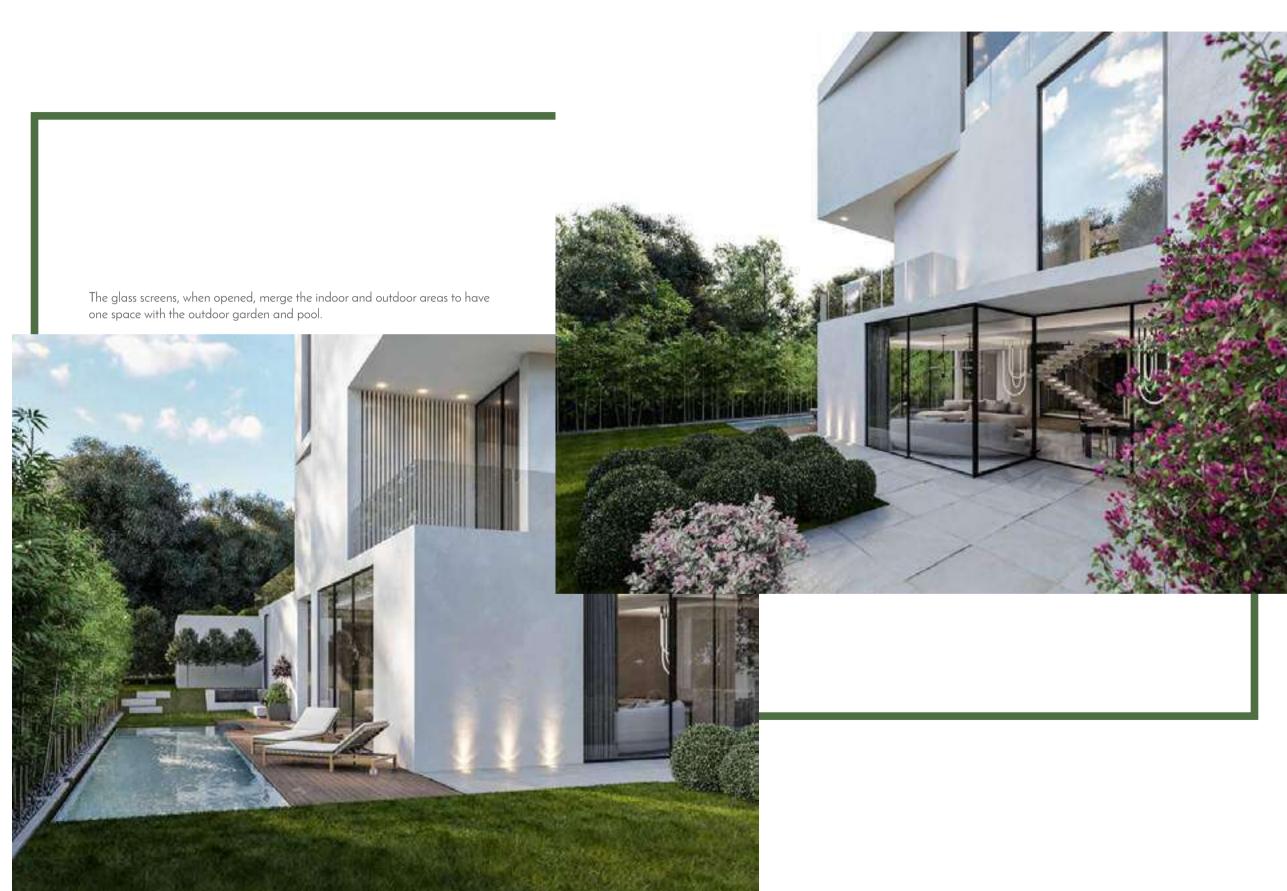

Designed with a connection to nature at the core, floor-to ceiling glass gazes upon the beautiful central courtyard. The office, kitchen and living spaces open to the interior courtyard and to an outdoor garden and pool.