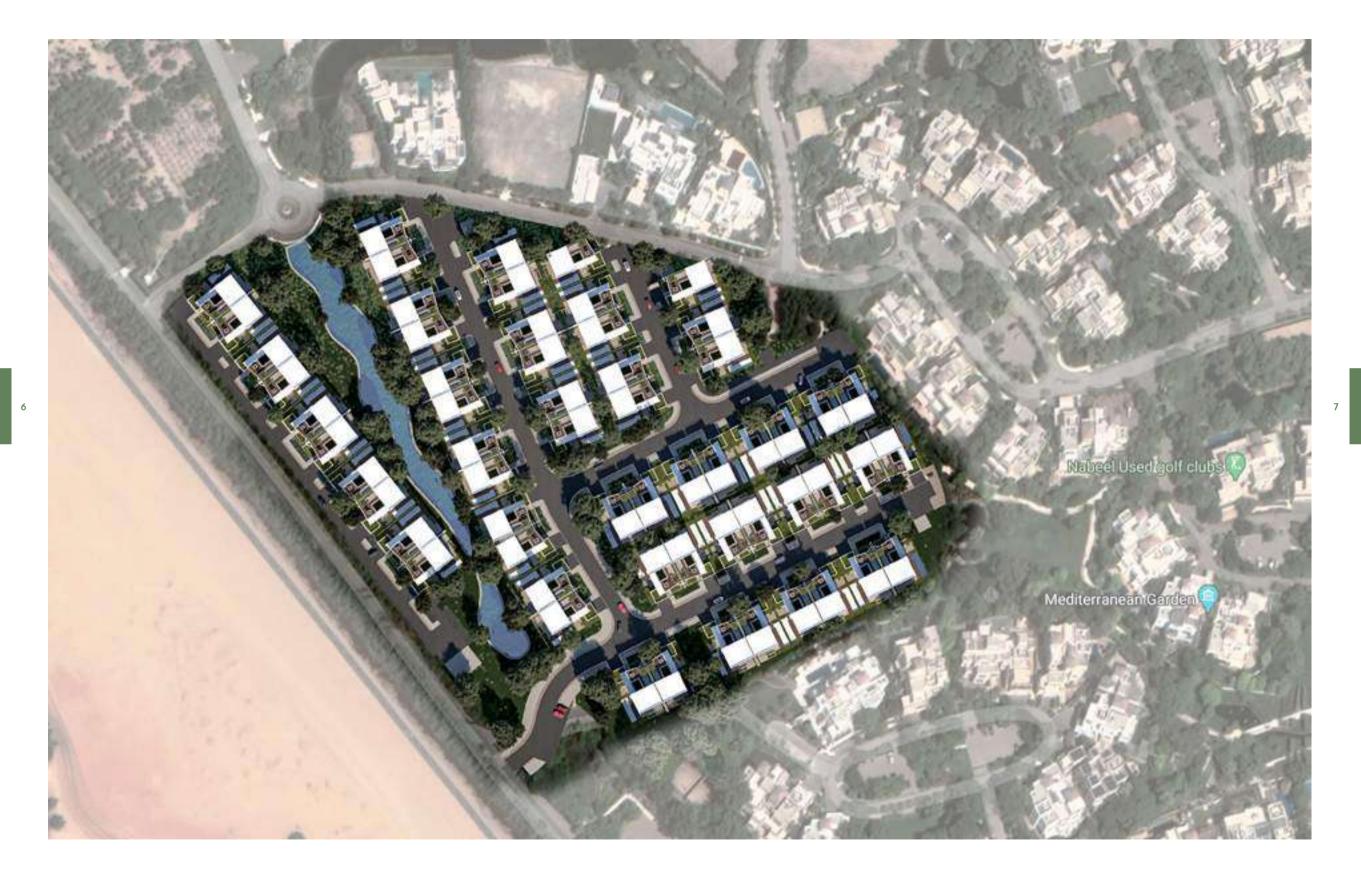

## CHORISIA

Inspired by one of the most beautiful trees in the world, these semi-detached villas are meticulously designed and planned to complement Al Barari's existing portfolio.

The collection of 60 exquisite five-bedroom villas offers distinctive green living with inspired architecture and captivating views amid a relaxed and elegant atmosphere.

# AN IDEAL CHOICE FOR FAMILIES

**Chorisia** offers 5 ensuite bedrooms, an open living and dining area, entrance hall, a covered garage, an open kitchen that is flexible to be closed with its amenities (laundry room, maids room), a powder room and an office space.