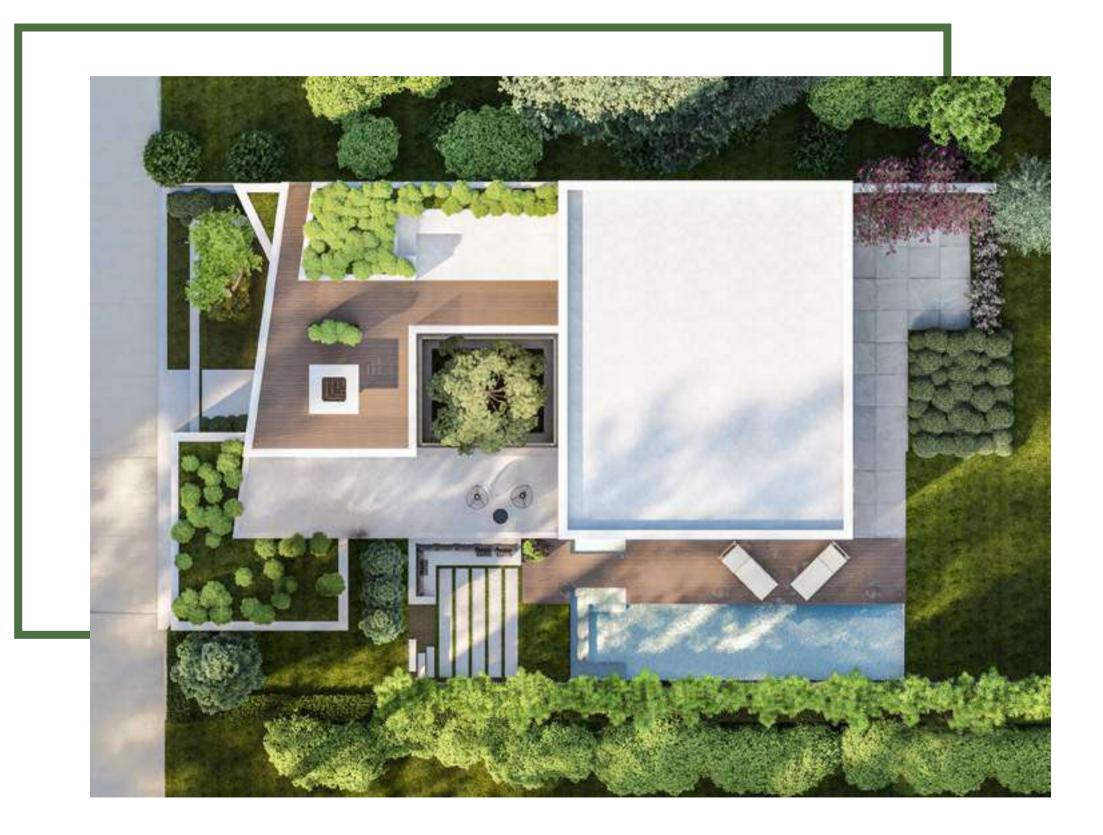

# THE MAGICAL COURTYARD

On the ground floor, the social areas are distributed, opening onto the mesmerizing courtyard, where the program is extended and joined by means of glass screens. The centerpiece of this beautiful courtyard is Chorisia – a graceful and fascinating tree with long emerald-green pinnate leaves, producing wonderful silk floss blooms in early fall..

The central courtyard enables all areas to have a spatial fluidity, offering green views from any point of the house and enhancing the home's airy sense of space. The courtyard also allows a serene and inspiring natural lighting at different times of the year.