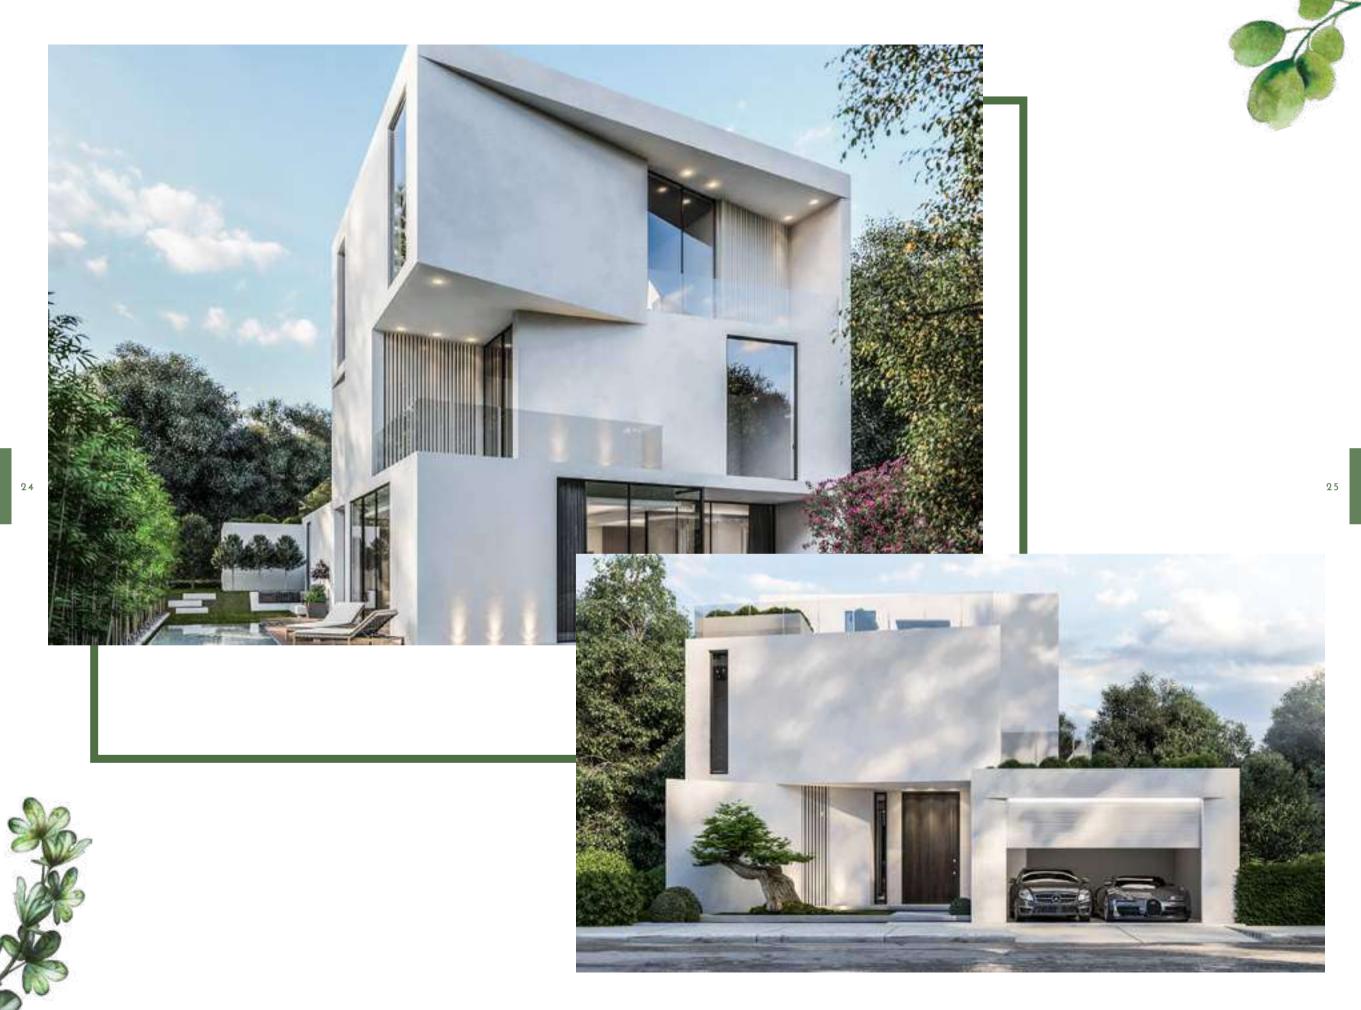

## CHORISIA

Inspired by one of the most beautiful trees in the world, these semi-detached villas are meticulously designed and planned to complement Al Barari's existing portfolio.

The collection of 60 exquisite five-bedroom villas offers distinctive green living with inspired architecture and captivating views amid a relaxed and elegant atmosphere.

# AN IDEAL CHOICE FOR FAMILIES

**Chorisia** offers 5 ensuite bedrooms, an open living and dining area, entrance hall, a covered garage, an open kitchen that is flexible to be closed with its amenities (laundry room, maids room), a powder room and an office space.

## EXTRAORDINARY LIVING IS WITHIN YOUR REACH

Contemporary architectural style, international influence and signature interior aesthetics come together to create a home in which every detail celebrates serenity and simplicity. High-quality finishes underscore timeless design as spacious rooms flow from one to another.