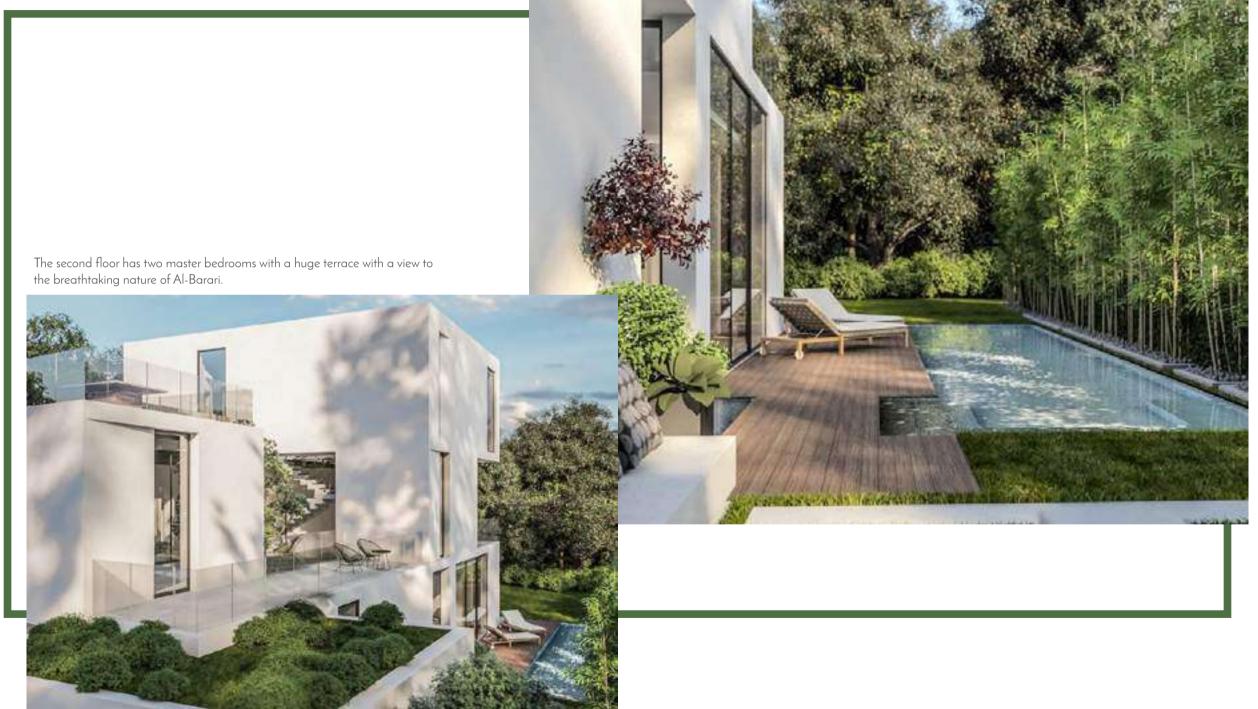

Offering an unprecedented approach to sustainable living where family interaction and development is a focus.

Chorisia is special for its sculpted marble staircase that opens to the courtyard as it ascends to the upper floors. On the first level are three master bedrooms, each with its private dressing and bathroom. These bedrooms share a family area that opens to the central courtyard.