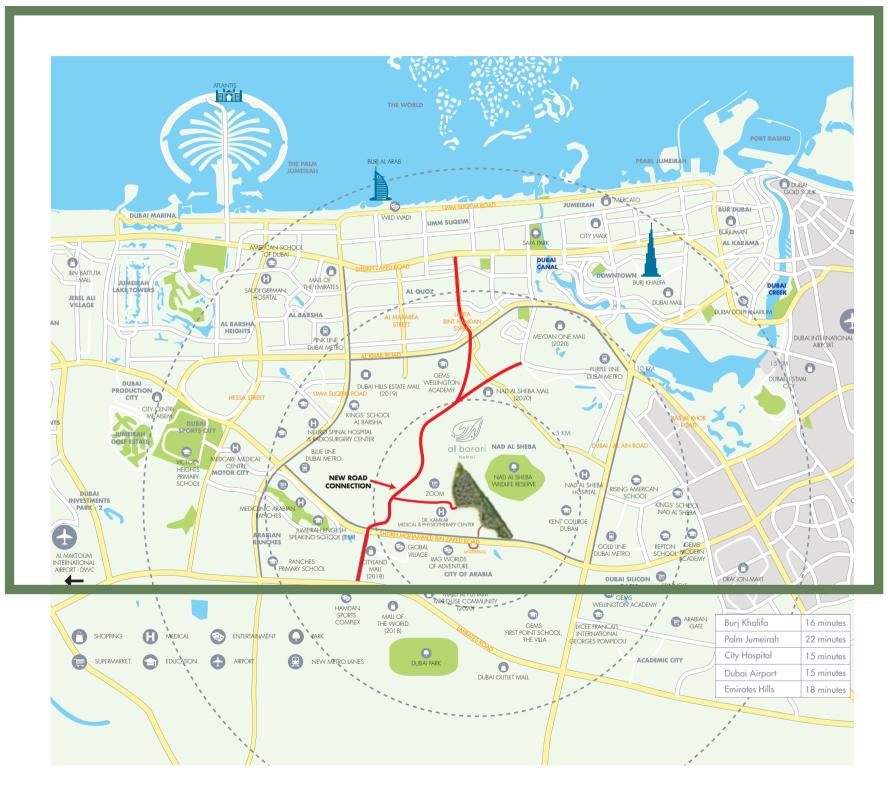

#### DUBAI CENTRAL

Al Barari is located only 15 mins away from Dubai's major social hubs and amenities

- Burj Khalifa
- Dubai Marina
- Palm Jumeirah

### SEAMLESS TRAVEL

Centred between Dubai's two airports. In close proximity to Arabian Ranches and Motor City. Ideal for a daily commute to Downtown Dubai, DIFC, Dubai Marina, JLT, and Dubai Media City