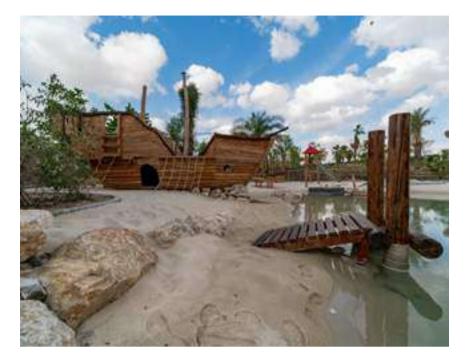

This bespoke pirate ship has been handcrafted from oak with pulley systems on board that allow children to interact and work in teams

Thoughtful design fused with materials sourced with love