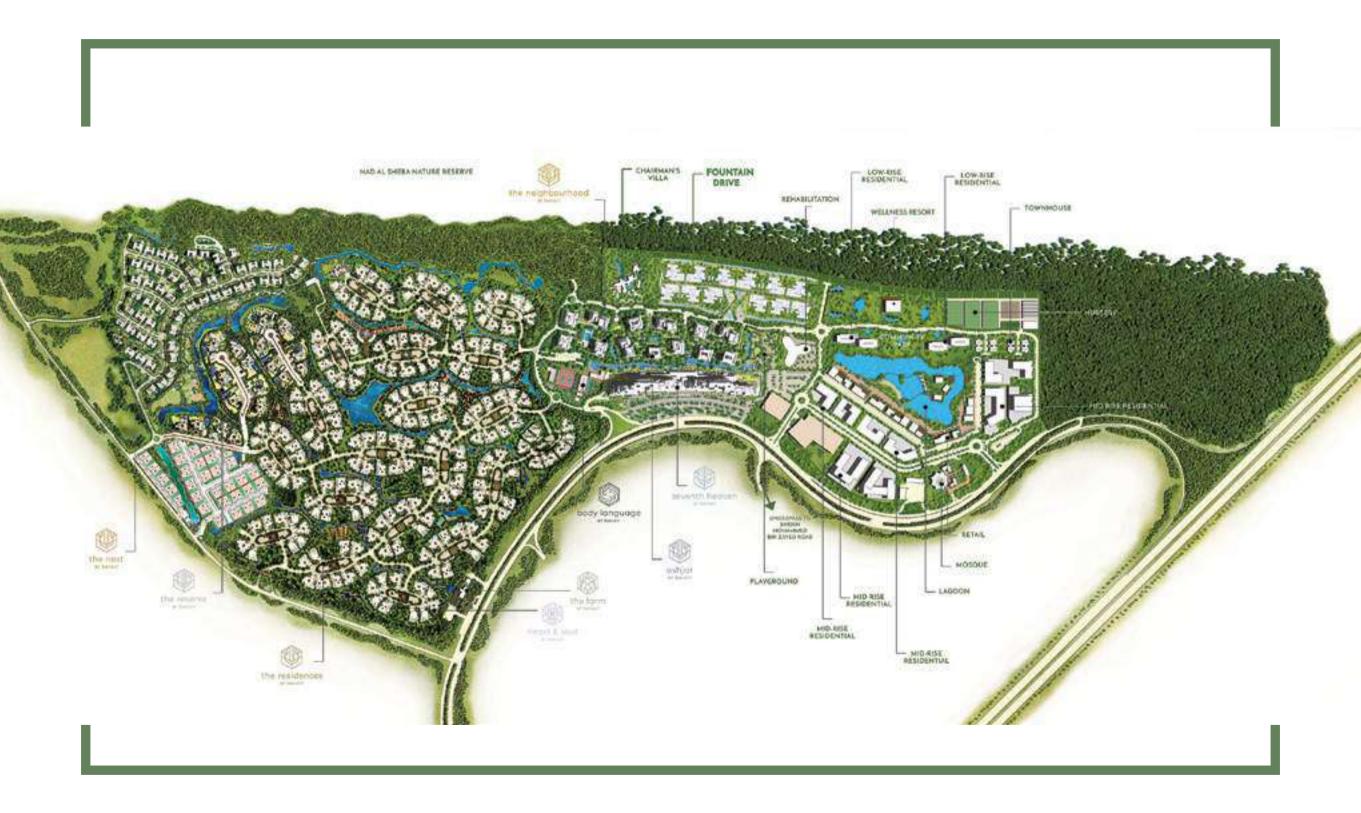

## SURROUNDED BY SPARKLING WATERWAYS

Al Barari in the Green Heart of Dubai.

A unique destination. A place where you can live, stay, play, shop, dine, and work.

From the Arabic word meaning 'wilderness', Al Barari is the region's first integrated luxury and active eco-conscious development. A strategically located green community in the heart of the city providing an environment that enhances wellness for residents and visitors alike. Residents can immerse themselves in the abundant greenery surrounded by sparkling waterways.