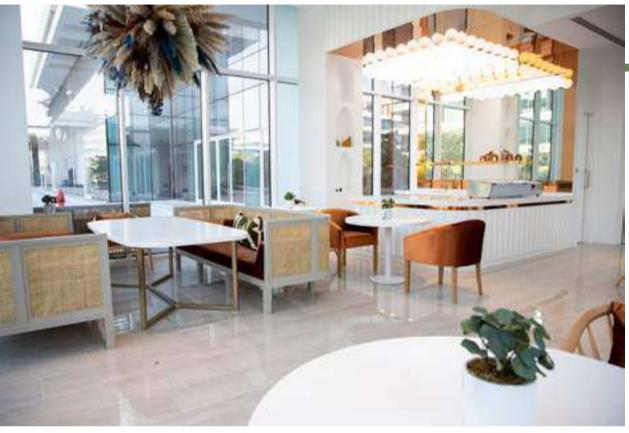

### The Slow Restaurant

Serving healthy wraps with a twist in a cosy setting.

**Hide Out** The first ever lounge in the community and the perfect spot for a laidback drink