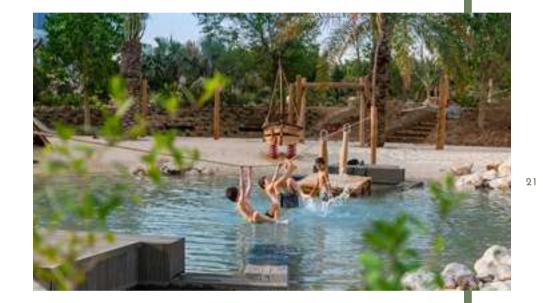

#### Al Barari Community Park

A first-of-its-kind for the Middle East, Al Barari Community park offers the the little ones of its community a world-class play experience designed by best-of-class, TimberPlay.

The largest play area in the region, this dynamic, distinct and naturalistic play space fuses with the surrounding environment offering a unique opportunity for your children to engage with nature while building social skills, dexterity and knowledge.

This bespoke pirate ship has been handcrafted from oak with pulley systems on board that allow children to interact and work in teams

Thoughtful design fused with materials sourced with love