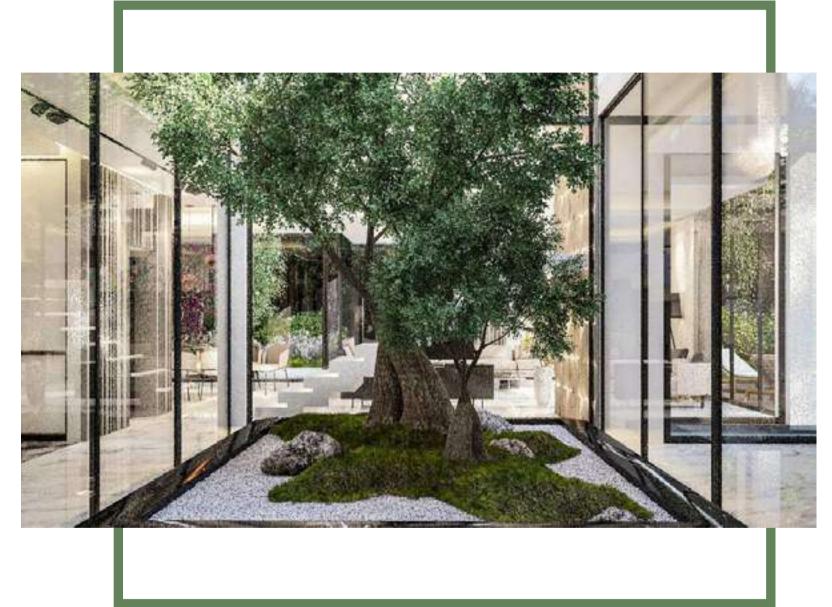

Designed with a connection to nature at the core, floor-to ceiling glass gazes upon the beautiful central courtyard. The office, kitchen and living spaces open to the interior courtyard and to an outdoor garden and pool.

The central courtyard enables all areas to have a spatial fluidity, offering green views from any point of the house and enhancing the home's airy sense of space. The courtyard also allows a serene and inspiring natural lighting at different times of the year.