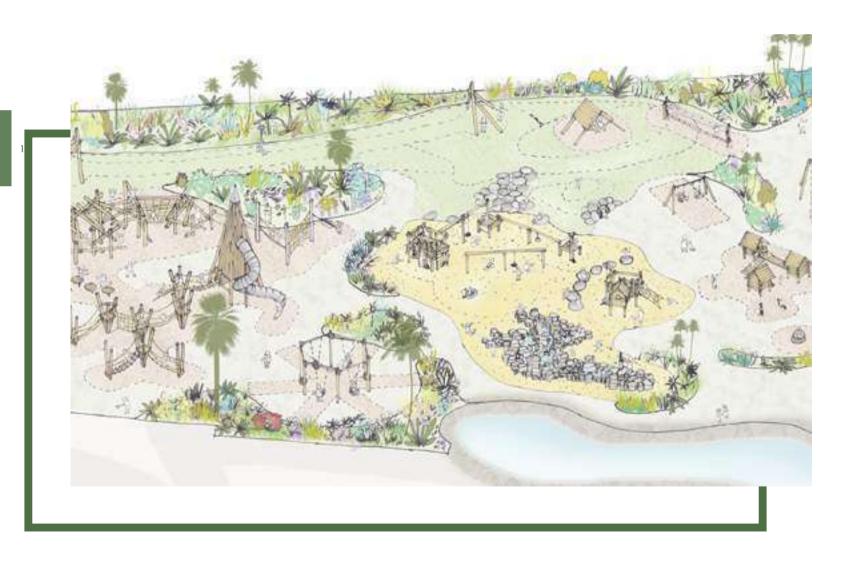

#### Al Barari Community Park

A first-of-its-kind for the Middle East, Al Barari Community park offers the the little ones of its community a world-class play experience designed by best-of-class, TimberPlay.

The largest play area in the region, this dynamic, distinct and naturalistic play space fuses with the surrounding environment offering a unique opportunity for your children to engage with nature while building social skills, dexterity and knowledge.

#### Leaders in Innovation

TimberPlay have been chosen to take our vision forward as world leaders in their industry and champions of `natural play.'

They are the creators behind such concepts as Kensington's Princess Diana Memorial Park, the Darling Quarter Sydney, New Holland Island St. Petersburg, Russia, and Chester Zoo, Cheshire, UK