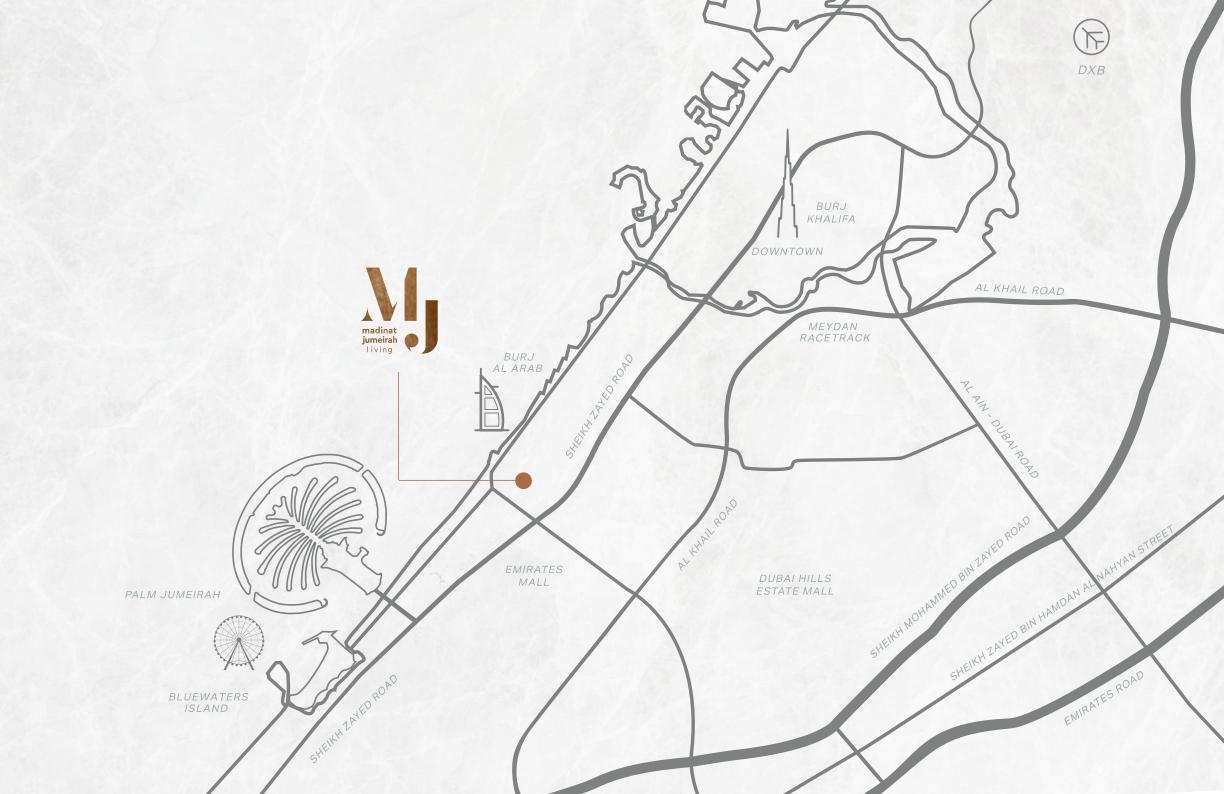

## AT THE HEART OF EXCLUSIVITY

- 2-minute drive to Sheikh Zayed Road
- 5-minute drive to Mall of the Emirates
- 10-minute drive to Palm Jumeirah
- 15-minute drive to Bluewaters Island
- 17-minute drive to Dubai Mall
- 25-minute drive to Dubai International Airport