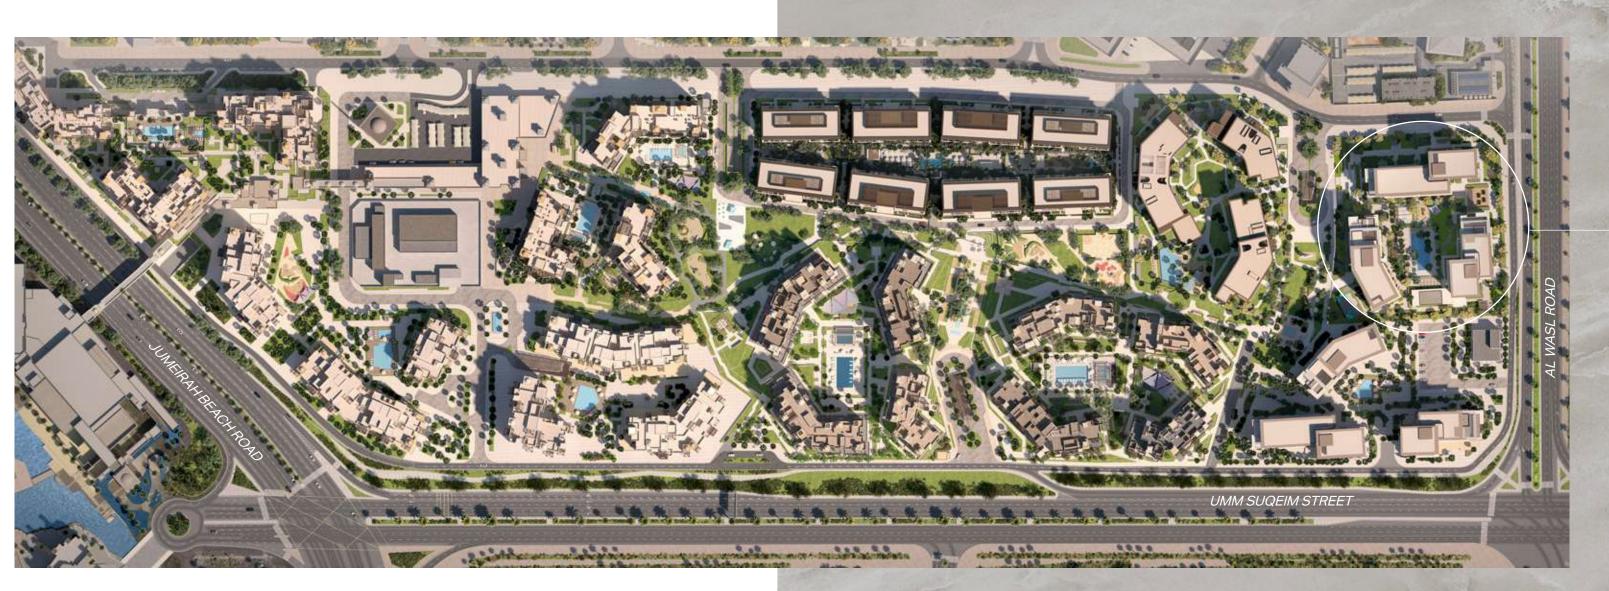

drive to Bluewaters Island
- 17-minute drive to Dubai Mall
- 25-minute drive to Dubai International Airport





#### INTRODUCING RIWA

Nestled among lush green landscapes, Riwa marks the newest addition to one of the most exclusive neighbourhoods in Dubai. With a contemporary architectural ethos, Riwa offers bright, refined, and expansive living spaces ranging from 1, 2, and 3-bedroom residences and a 4-bedroom penthouse. Located between Al Wasl and Jumeirah Beach Roads, Riwa boasts a central location surrounded by iconic views of the Burj Al Arab. The residences provide easy access to luxury retail, gourmet dining, leisure, and entertainment, featuring exquisitely designed living spaces that redefine contemporary elegance.

#### THE URBAN EDITION

## MADINAT JUMEIRAH LIVING MASTER PLAN



RIWA

# DISCOVER CONTEMPORARY ELEGANCE MINUTES FROM JUMEIRAH BEACH

RIWA





The expansive parkland at Madinat Jumeirah Living adds a distinctive character to the community with the inclusion of popular facilities and amenities for all ages.



- Fitness Centres
- Sports Park
- Play Areas
- Swimming Pools

## SPACIOUS GREEN LANDSCAPES



## SHIMMERING POOL AND A WELL-EQUIPPED GYM







# OPEN SPACES IMMERSED IN NATURE

SLEEK AND CONTEMPORARY FACADES



# THE IDEAL COMMUNITY IN A PRESTIGIOUS NEIGHBOURHOOD







BRIGHT AND
OPEN SPACES
FOR COMFORTABLE

#### BREATHTAKING VIEWS

#### OF THE BURJ AL ARAB



### MODERNITY, CRAFTED WITH ELEGANCE



##