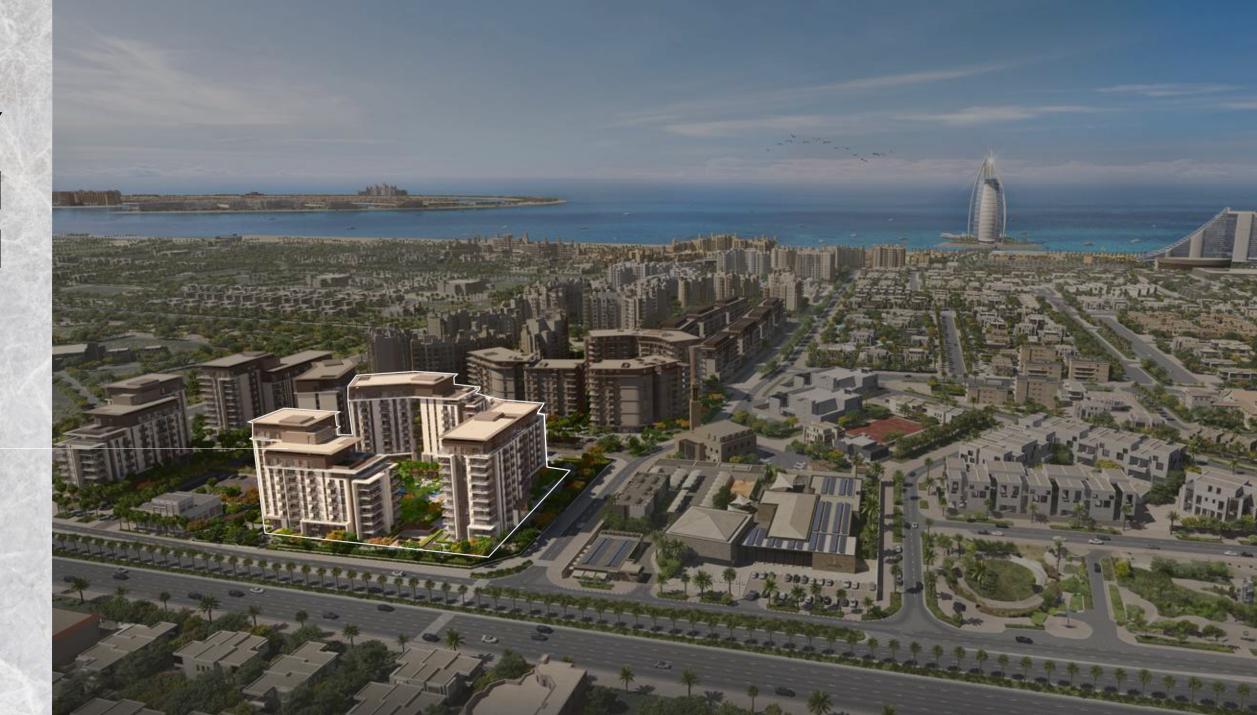

#### INTRODUCING RIWA

Nestled among lush green landscapes, Riwa marks the newest addition to one of the most exclusive neighbourhoods in Dubai. With a contemporary architectural ethos, Riwa offers bright, refined, and expansive living spaces ranging from 1, 2, and 3-bedroom residences and a 4-bedroom penthouse. Located between Al Wasl and Jumeirah Beach Roads, Riwa boasts a central location surrounded by iconic views of the Burj Al Arab. The residences provide easy access to luxury retail, gourmet dining, leisure, and entertainment, featuring exquisitely designed living spaces that redefine contemporary elegance.