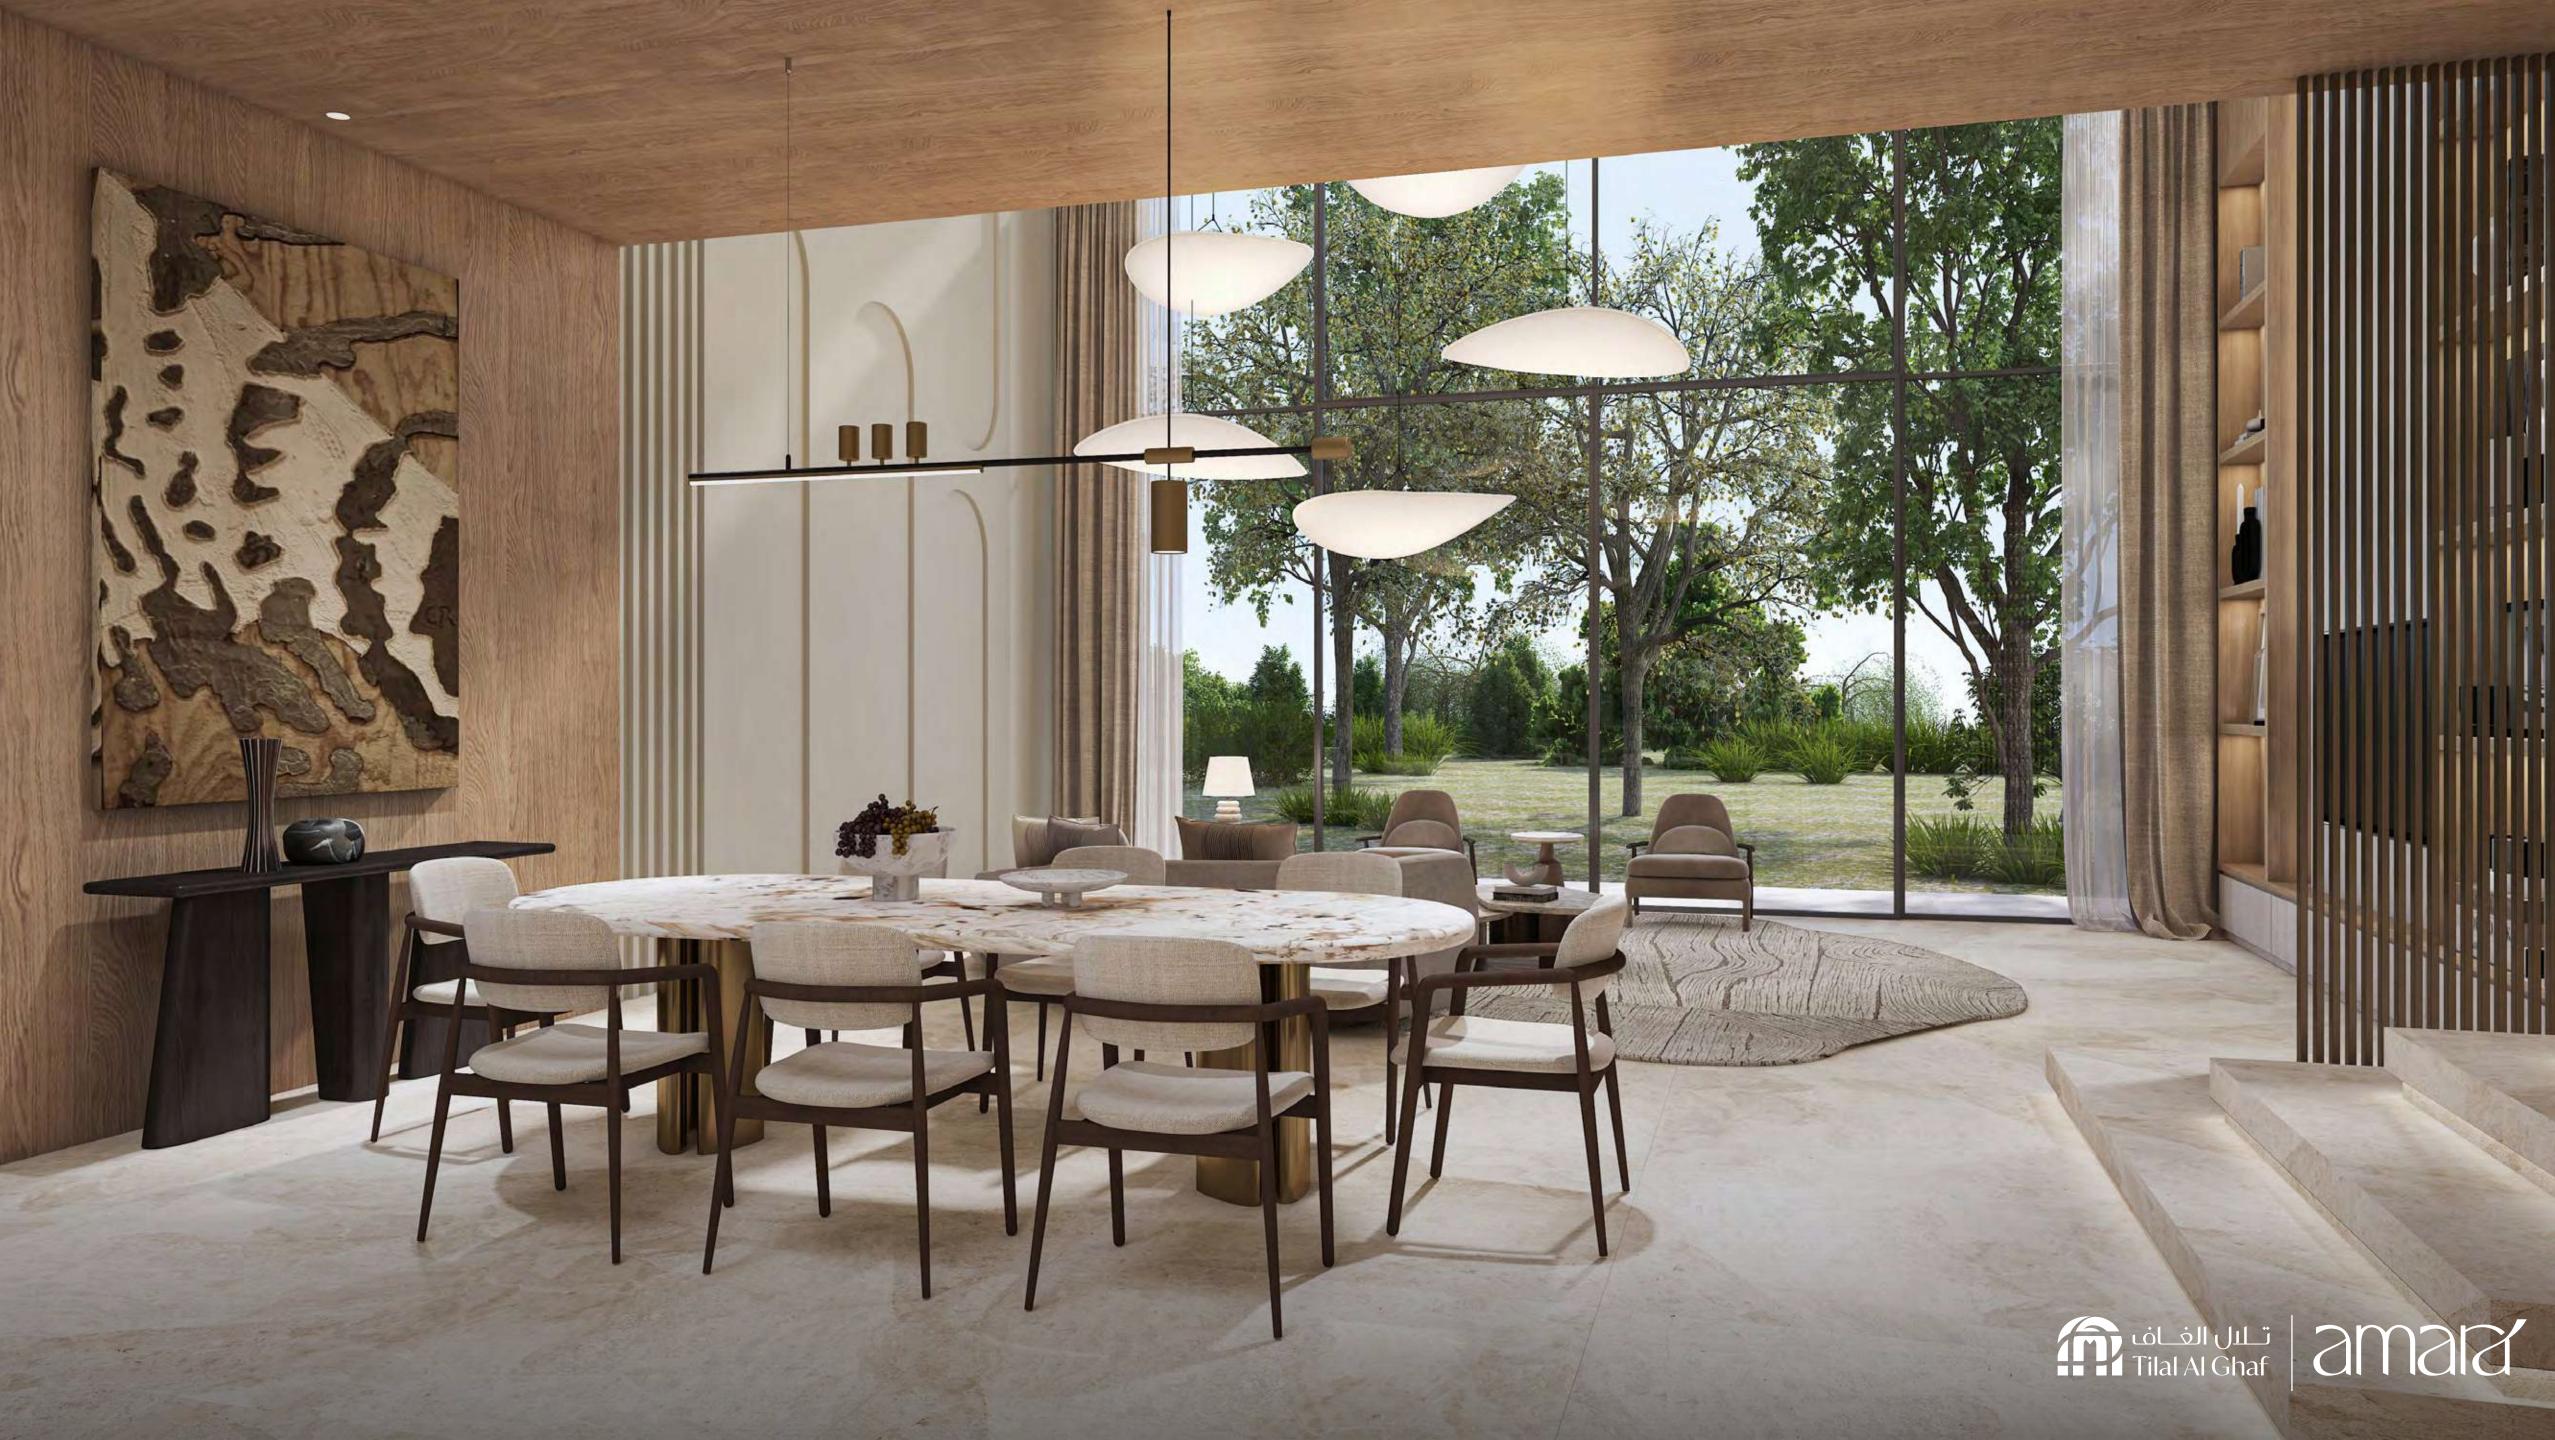

To bring **amara** to life, Begrman Design House used a light and organic design palette, carved with rich layers of Zen. Utilizing signature materials and expert craftsmanship, designers crafted a truly calm and mesmeric space.

Offering intimacy, privacy and a peaceful sanctuary to recharge and feel fulfilled.

Signature materials and expert craftsmanship create calm and mesmeric interiors – perfect for spending time with family and friends. The interior design soothes and comforts, each detail adding to that sense of "sanctuary".

## INTERIOR MATERIALS

- 1. General Paint
- 2. General Flooring (A,B,C)
- 3. Joinery Finish
- 4. Kitchen Counter

- 5. Bedroom Parquet Flooring
- 6. Master Bathroom Vanity
- 7. Accent Metal
- 8. Accent Fluted Glass