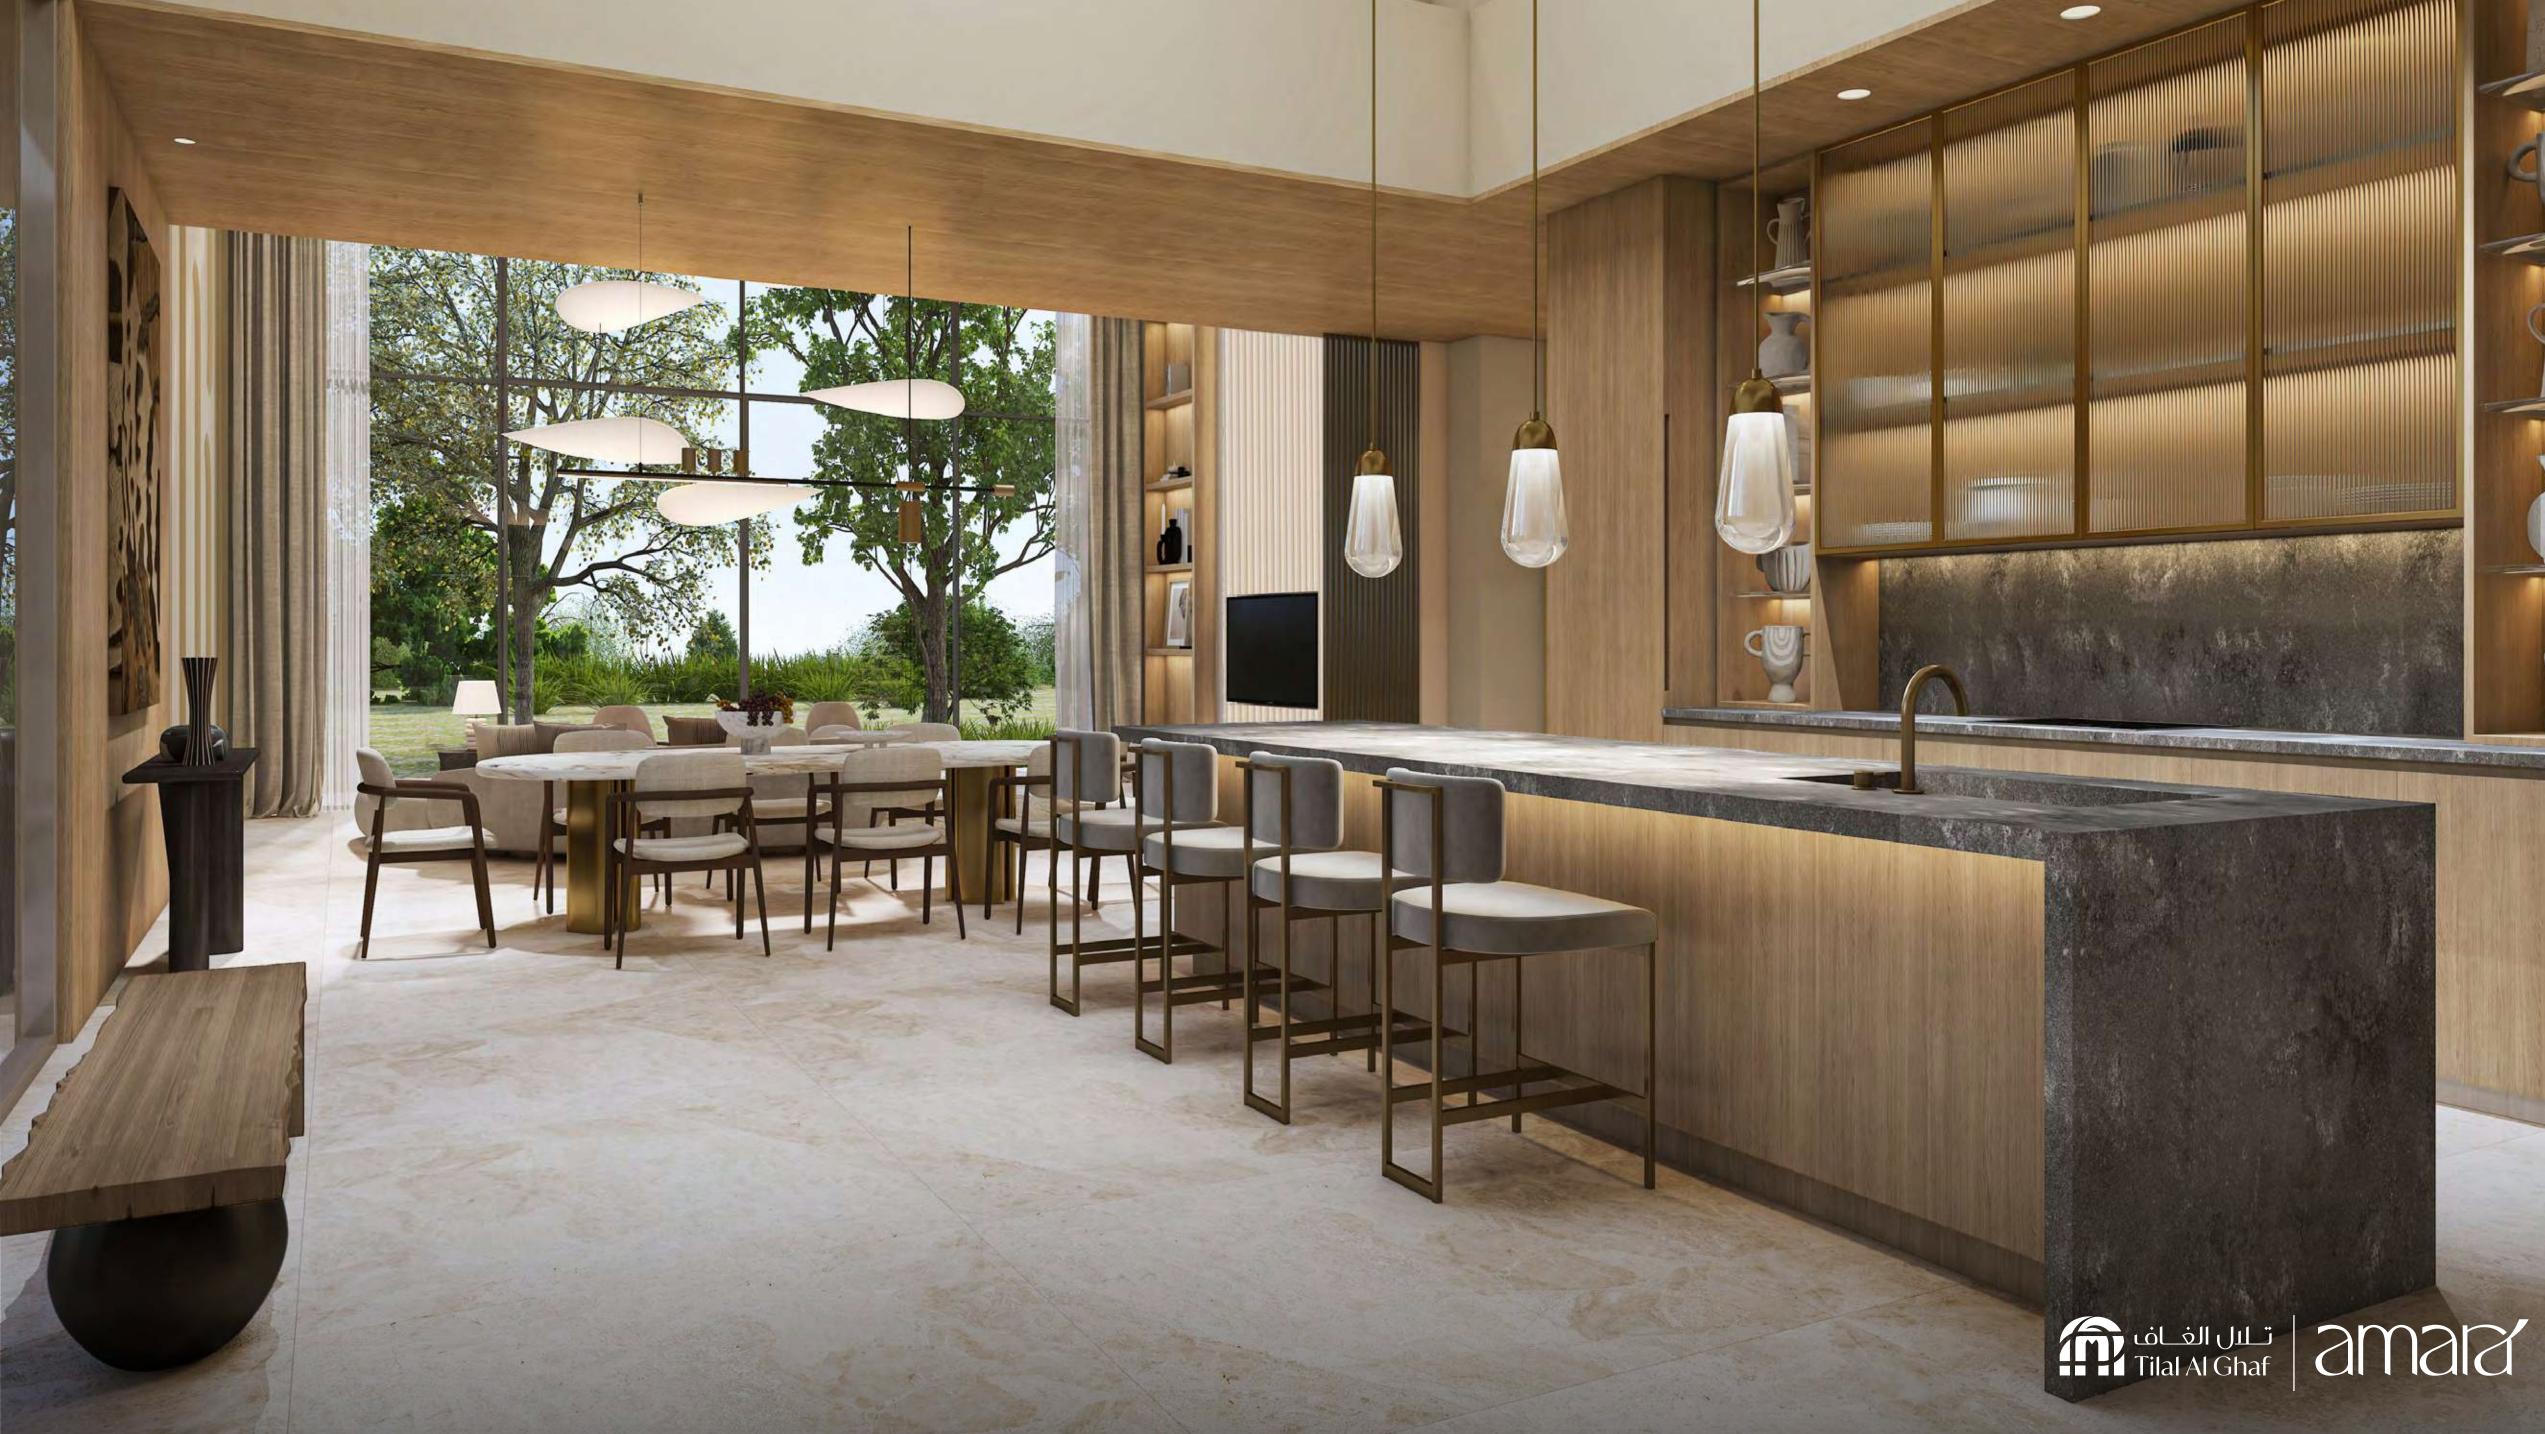

To bring **amara** to life, Begrman Design House used a light and organic design palette, carved with rich layers of Zen. Utilizing signature materials and expert craftsmanship, designers crafted a truly calm and mesmeric space.

Offering intimacy, privacy and a peaceful sanctuary to recharge and feel fulfilled.

Signature materials and expert craftsmanship create calm and mesmeric interiors – perfect for spending time with family and friends. The interior design soothes and comforts, each detail adding to that sense of "sanctuary".

## INTERIOR MATERIALS

- 1. General Paint
- 2. General Flooring (A,B,C)
- 3. Joinery Finish
- 4. Kitchen Counter

- 5. Bedroom Parquet Flooring
- 6. Master Bathroom Vanity
- 7. Accent Metal
- 8. Accent Fluted Glass