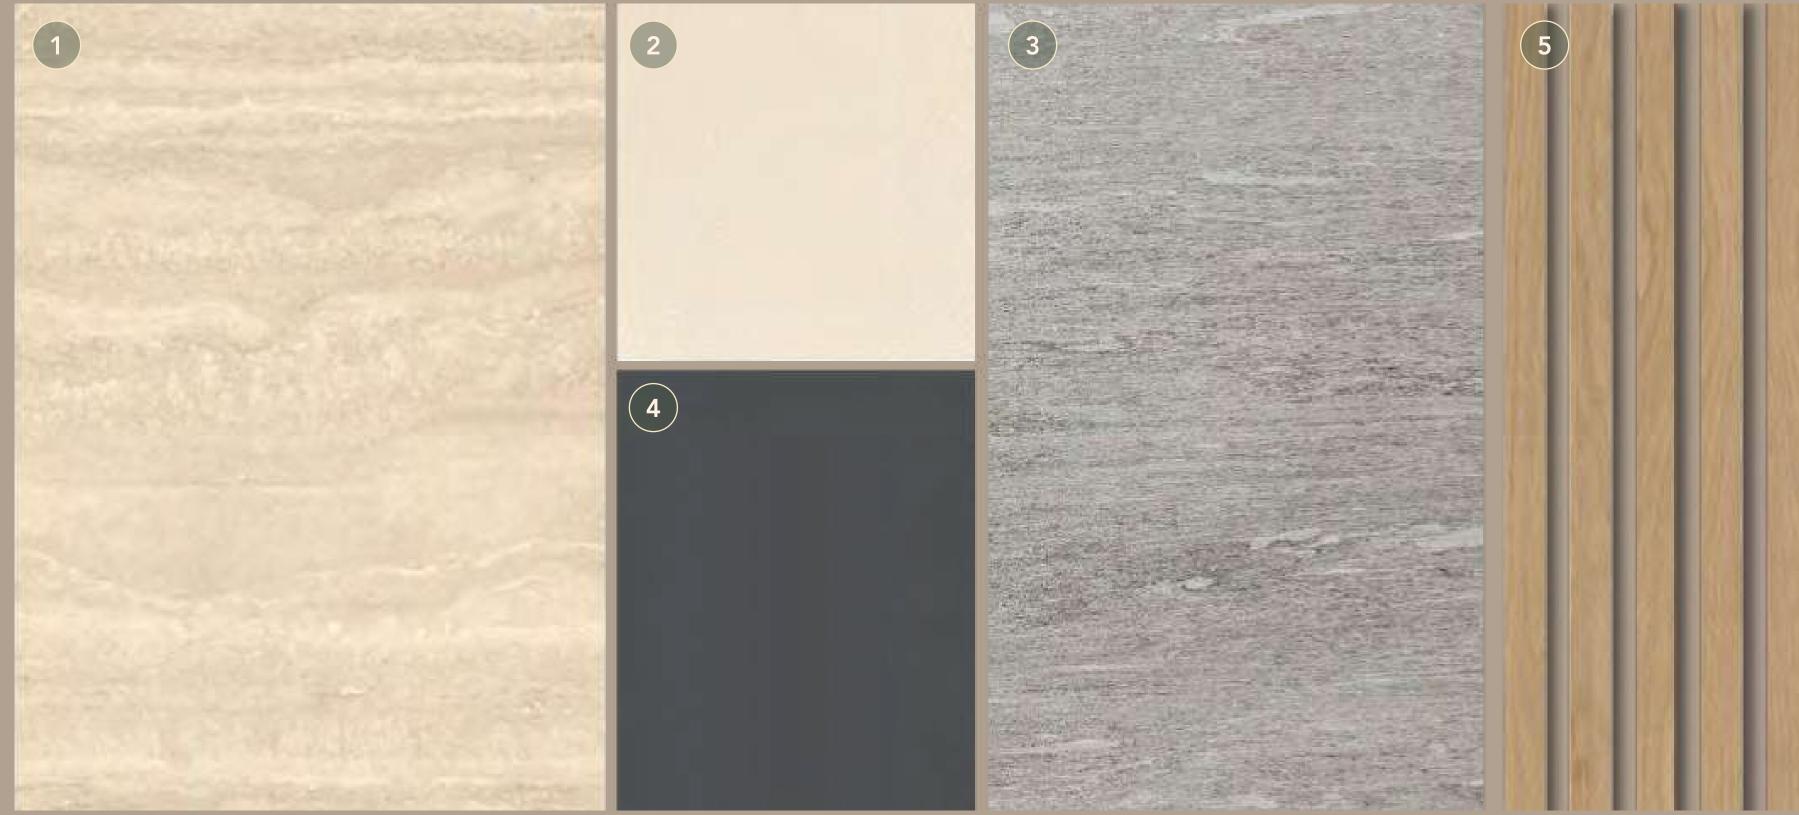

# EXTERIOR MATERIALS

- 1. Beige Exterior Cladding
- 2. Beige Exterior Render Paint
- 3. Grey Exterior Cladding
- 4. Metal Accents
- 5. Louvers

Spanning across three floors, the twin villas combine contemporary design with luxurious comfort.