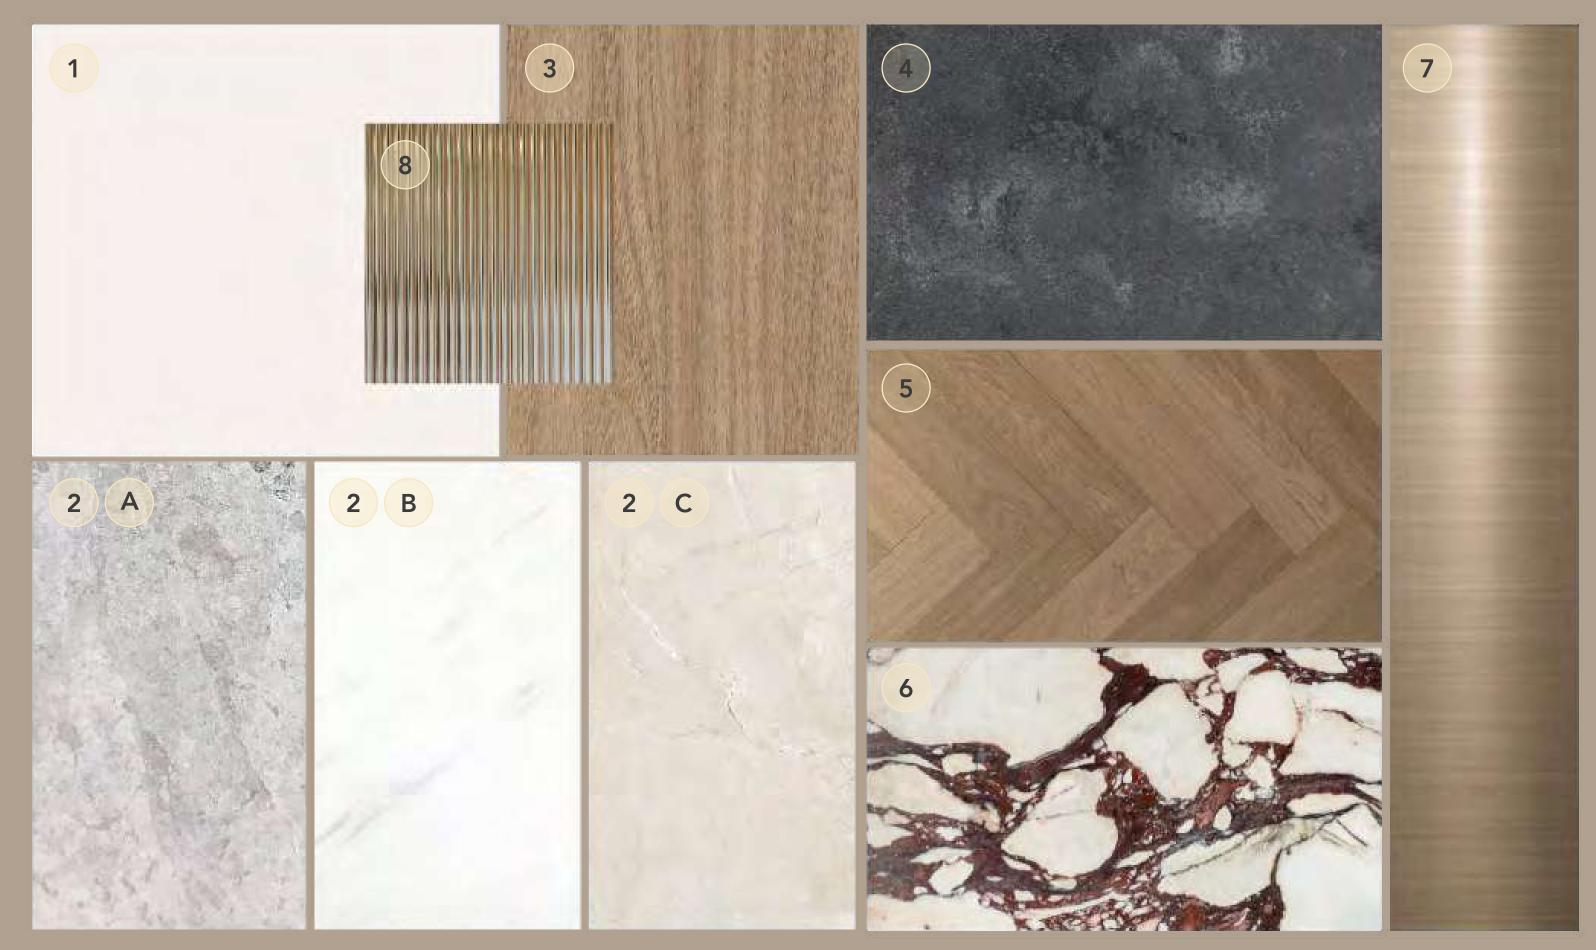

## INTERIOR MATERIALS

- 1. General Paint
- 2. General Flooring (A,B,C)
- 3. Joinery Finish
- 4. Kitchen Counter

- 5. Bedroom Parquet Flooring
- 6. Master Bathroom Vanity
- 7. Accent Metal
- 8. Accent Fluted Glass