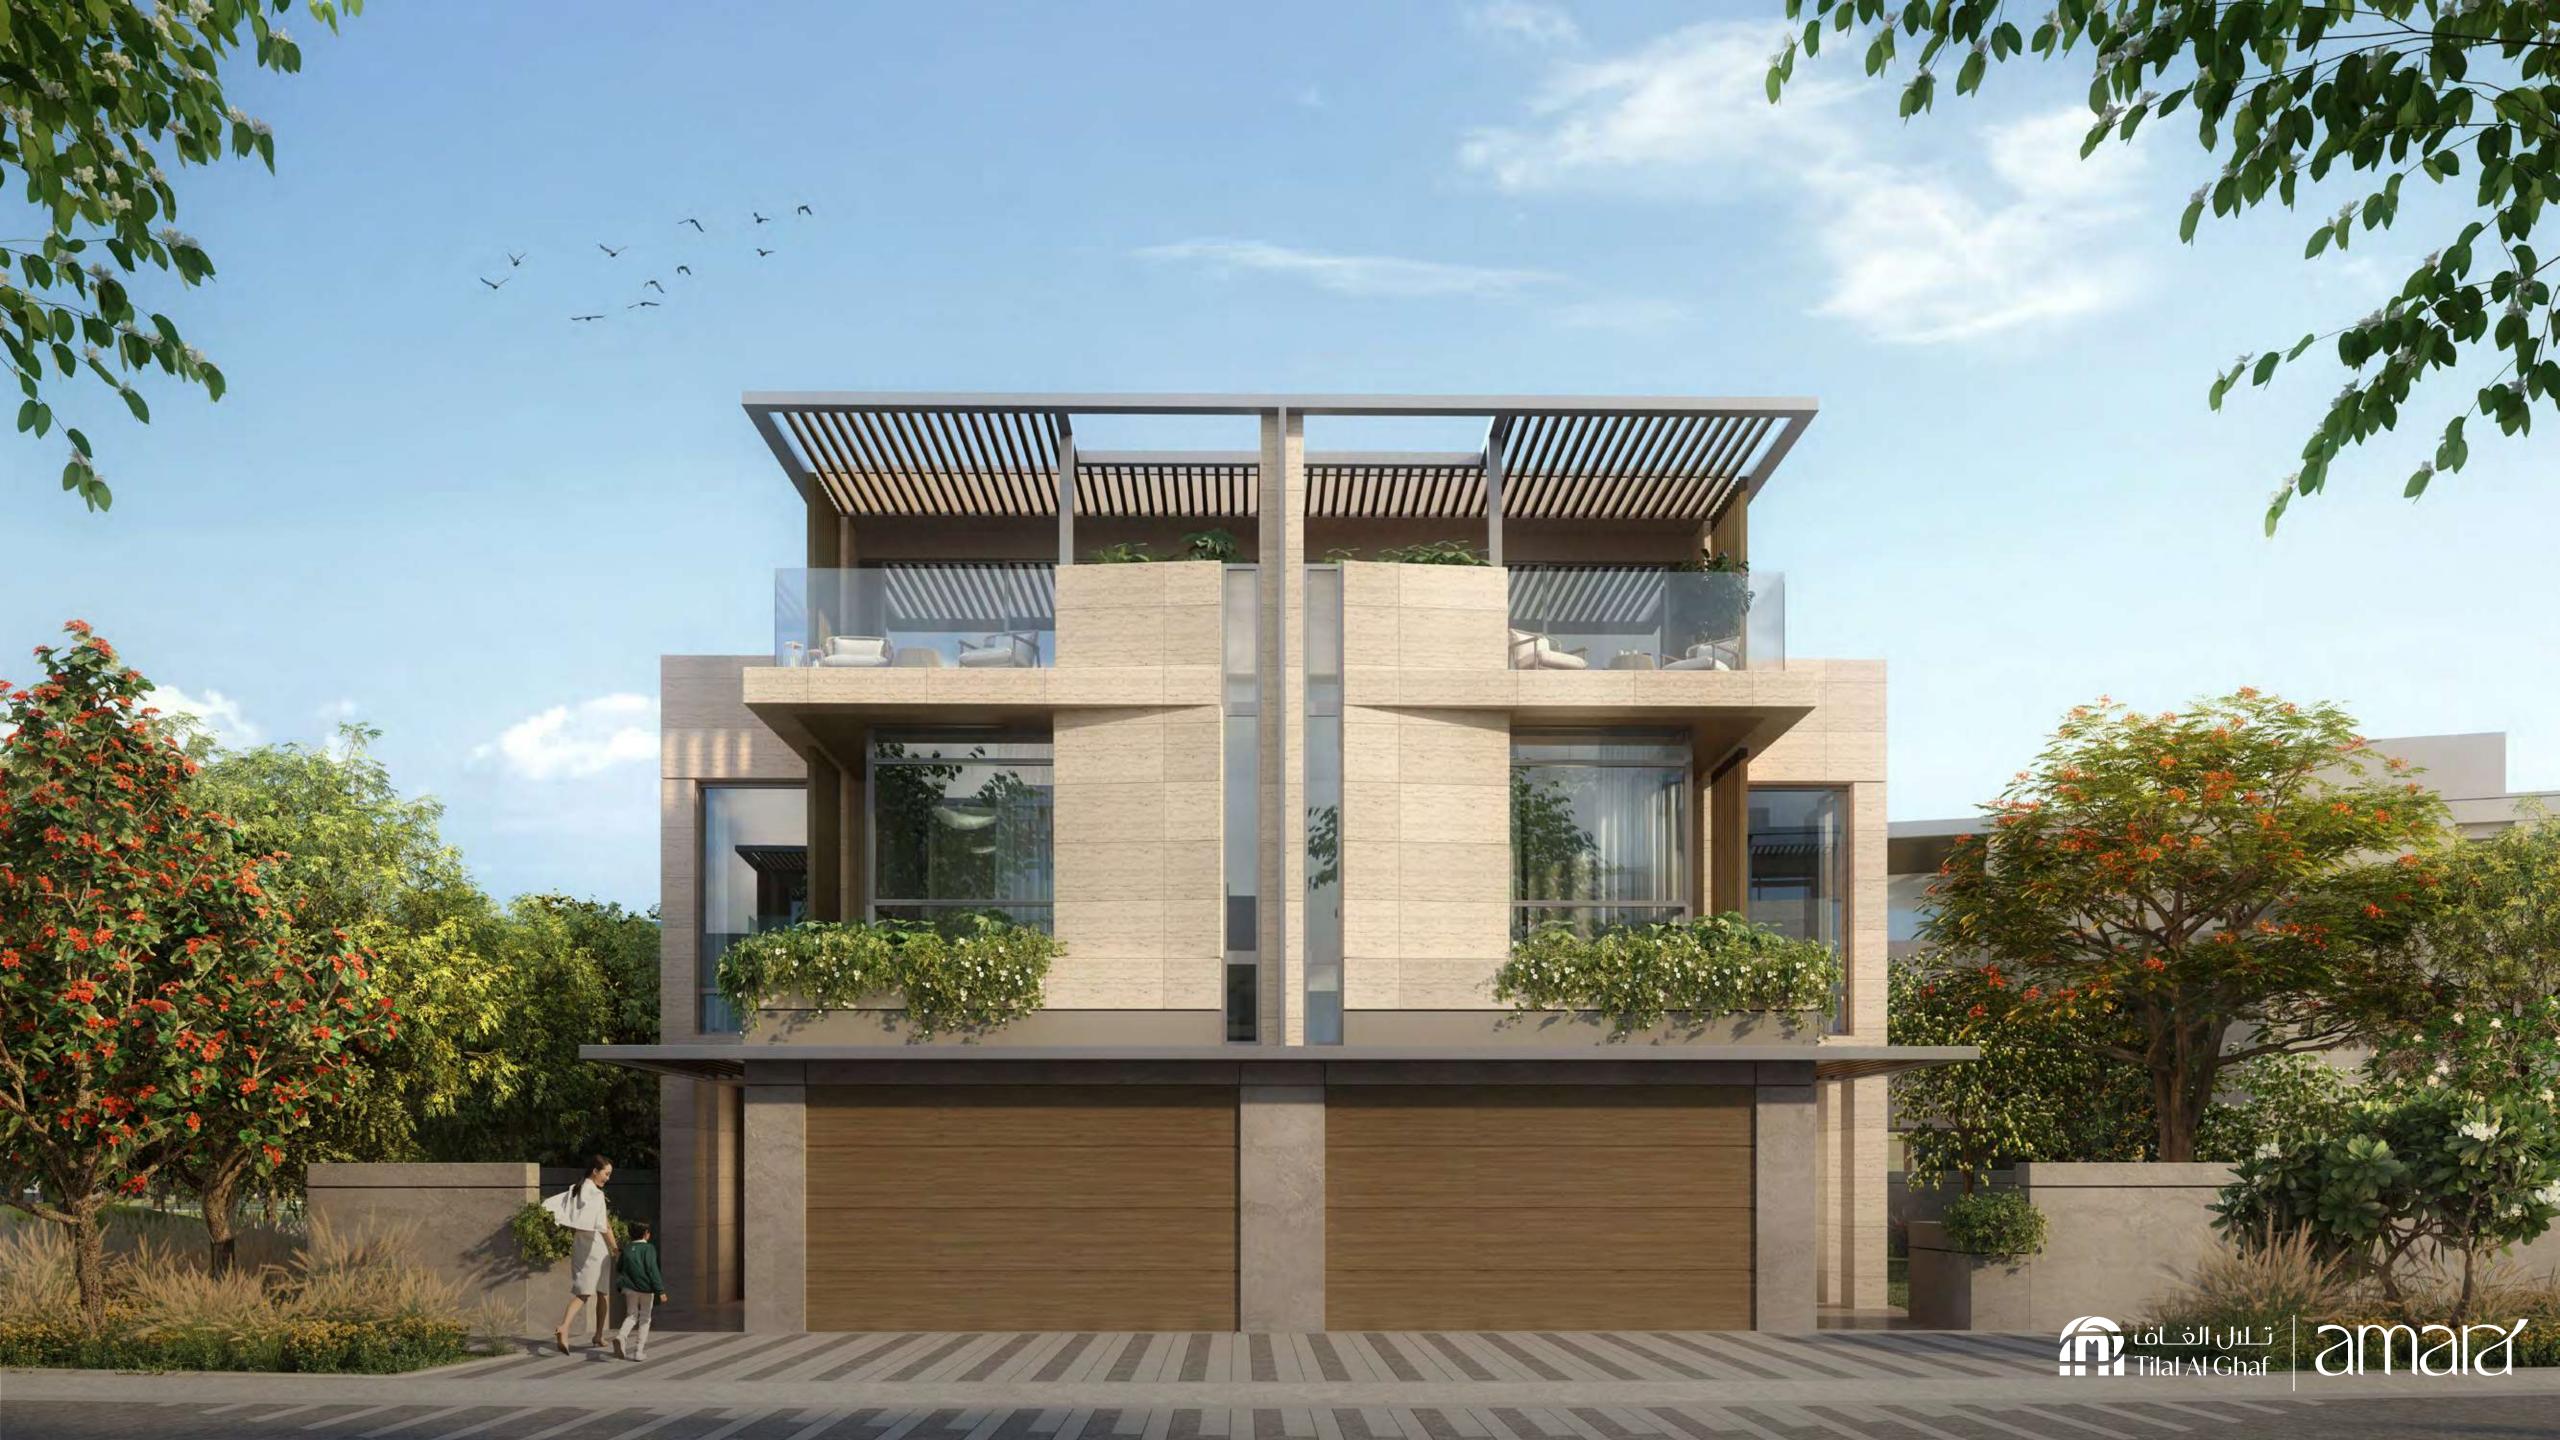

Comprised of 116 distinctive twin villas, amara grants permission to surrender to vibrance.

With all the bliss and comfort you could ever dream of, this is the hillside way of life.

The twin villas showcase an interplay between pairs of adjoining volumes, recessing one-third of each twin villa to create a space for the entrance. The exterior architecture and design in turn create a dynamic street façade. Platonic volumes interlocking, reinforced with the simple elegance of the subtly textured and patterned finishes.

Semi-outdoor areas introduce greenery into the living quarters, facing the community park on one side and the public realm on the other – beautifully framing the scenic landscape.

Signature Collaboration

# EXTERIOR MATERIALS

- 1. Beige Exterior Cladding
- 2. Beige Exterior Render Paint
- 3. Grey Exterior Cladding
- 4. Metal Accents
- 5. Louvers

Spanning across three floors, the twin villas combine contemporary design with luxurious comfort.