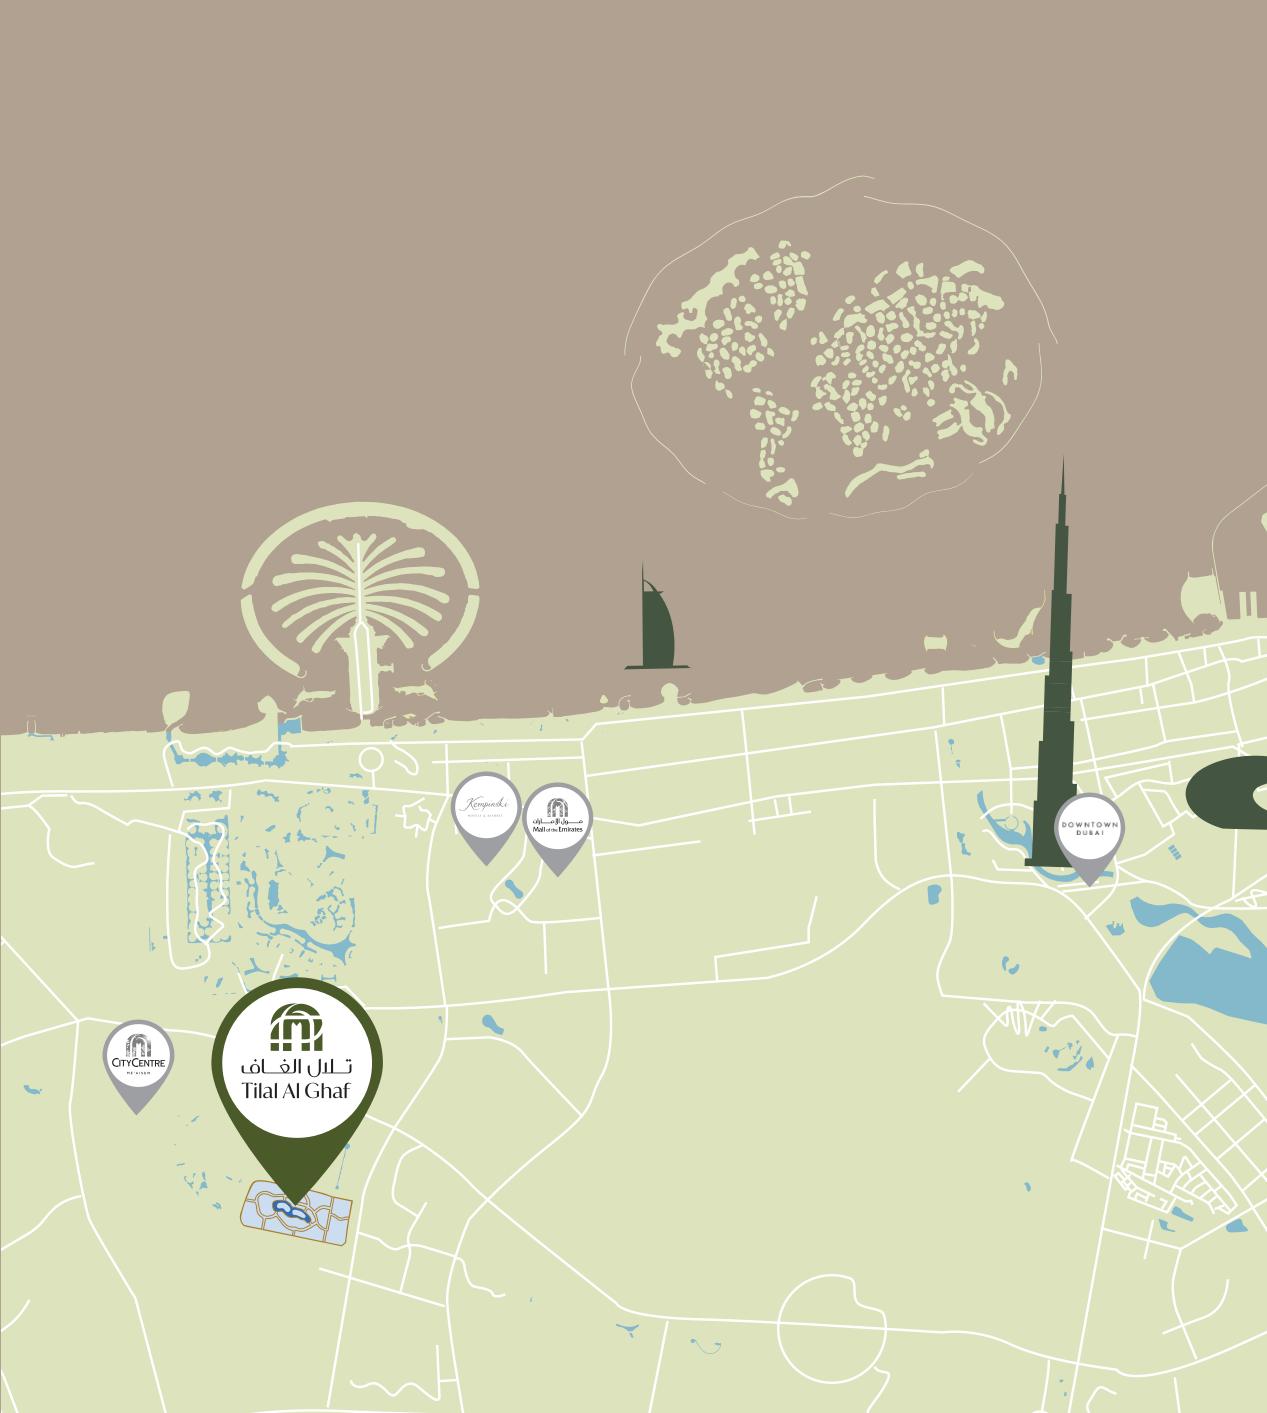

Away from the hustle and bustle of the city yet in the center of it all

30 Mins. DXB AIRPORT 25 Mins. Al Maktoum International Airport

CITYCENTRE

15 Mins. Mall of the emirates

> Kempinski HOTELS & RESORTS

15 Mins. Kempinski hotel

DOWNTOWN DUBAI 25 Mins. Downtown dubai

is a premium living community

centred around a stunning lagoon bordered by white sandy beaches. The community features nearly 500,000 square metres of parks, green open spaces and treescapes, with walkable neighbourhoods interconnected by 18 kilometres of walking trails, and 11 kilometres of cycling and jogging tracks, all set in lush landscaping.