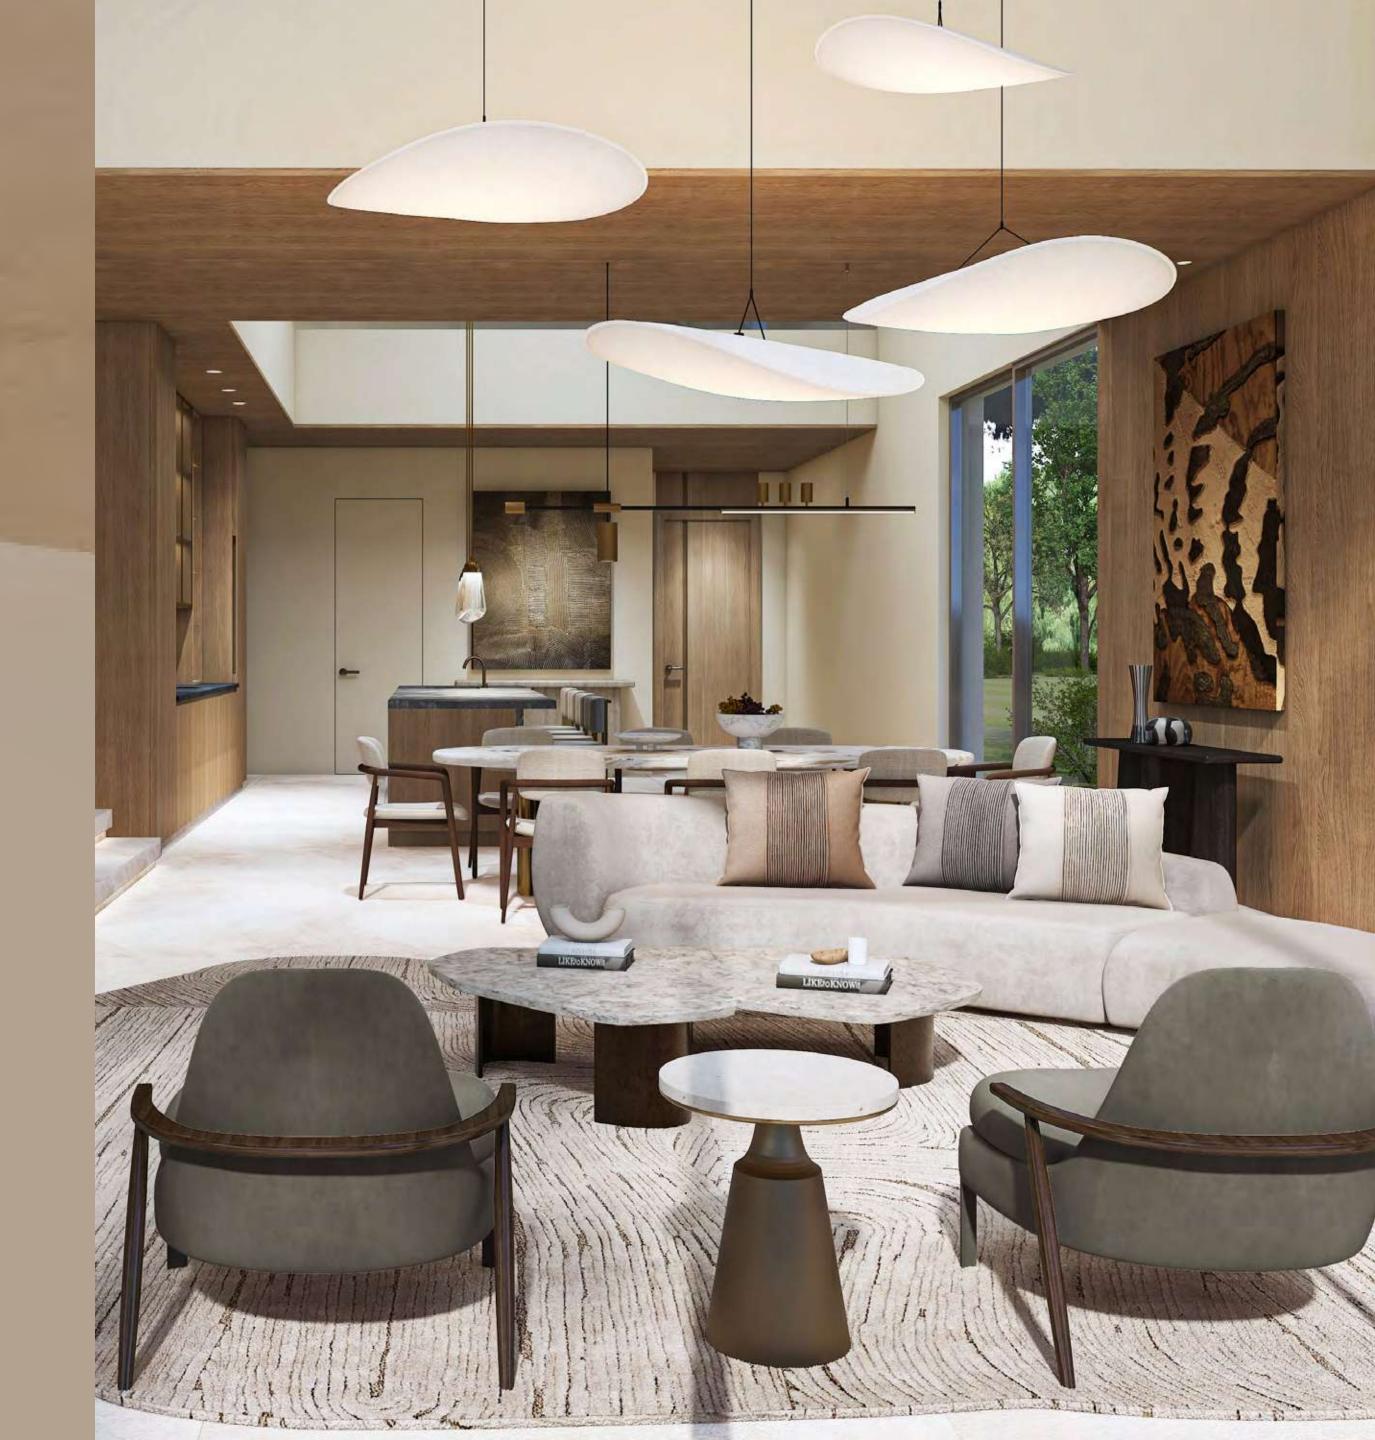

To bring **amara** to life, Begrman Design House used a light and organic design palette, carved with rich layers of Zen. Utilizing signature materials and expert craftsmanship, designers crafted a truly calm and mesmeric space.

Offering intimacy, privacy and a peaceful sanctuary to recharge and feel fulfilled.

Signature materials and expert craftsmanship create calm and mesmeric interiors – perfect for spending time with family and friends. The interior design soothes and comforts, each detail adding to that sense of "sanctuary".