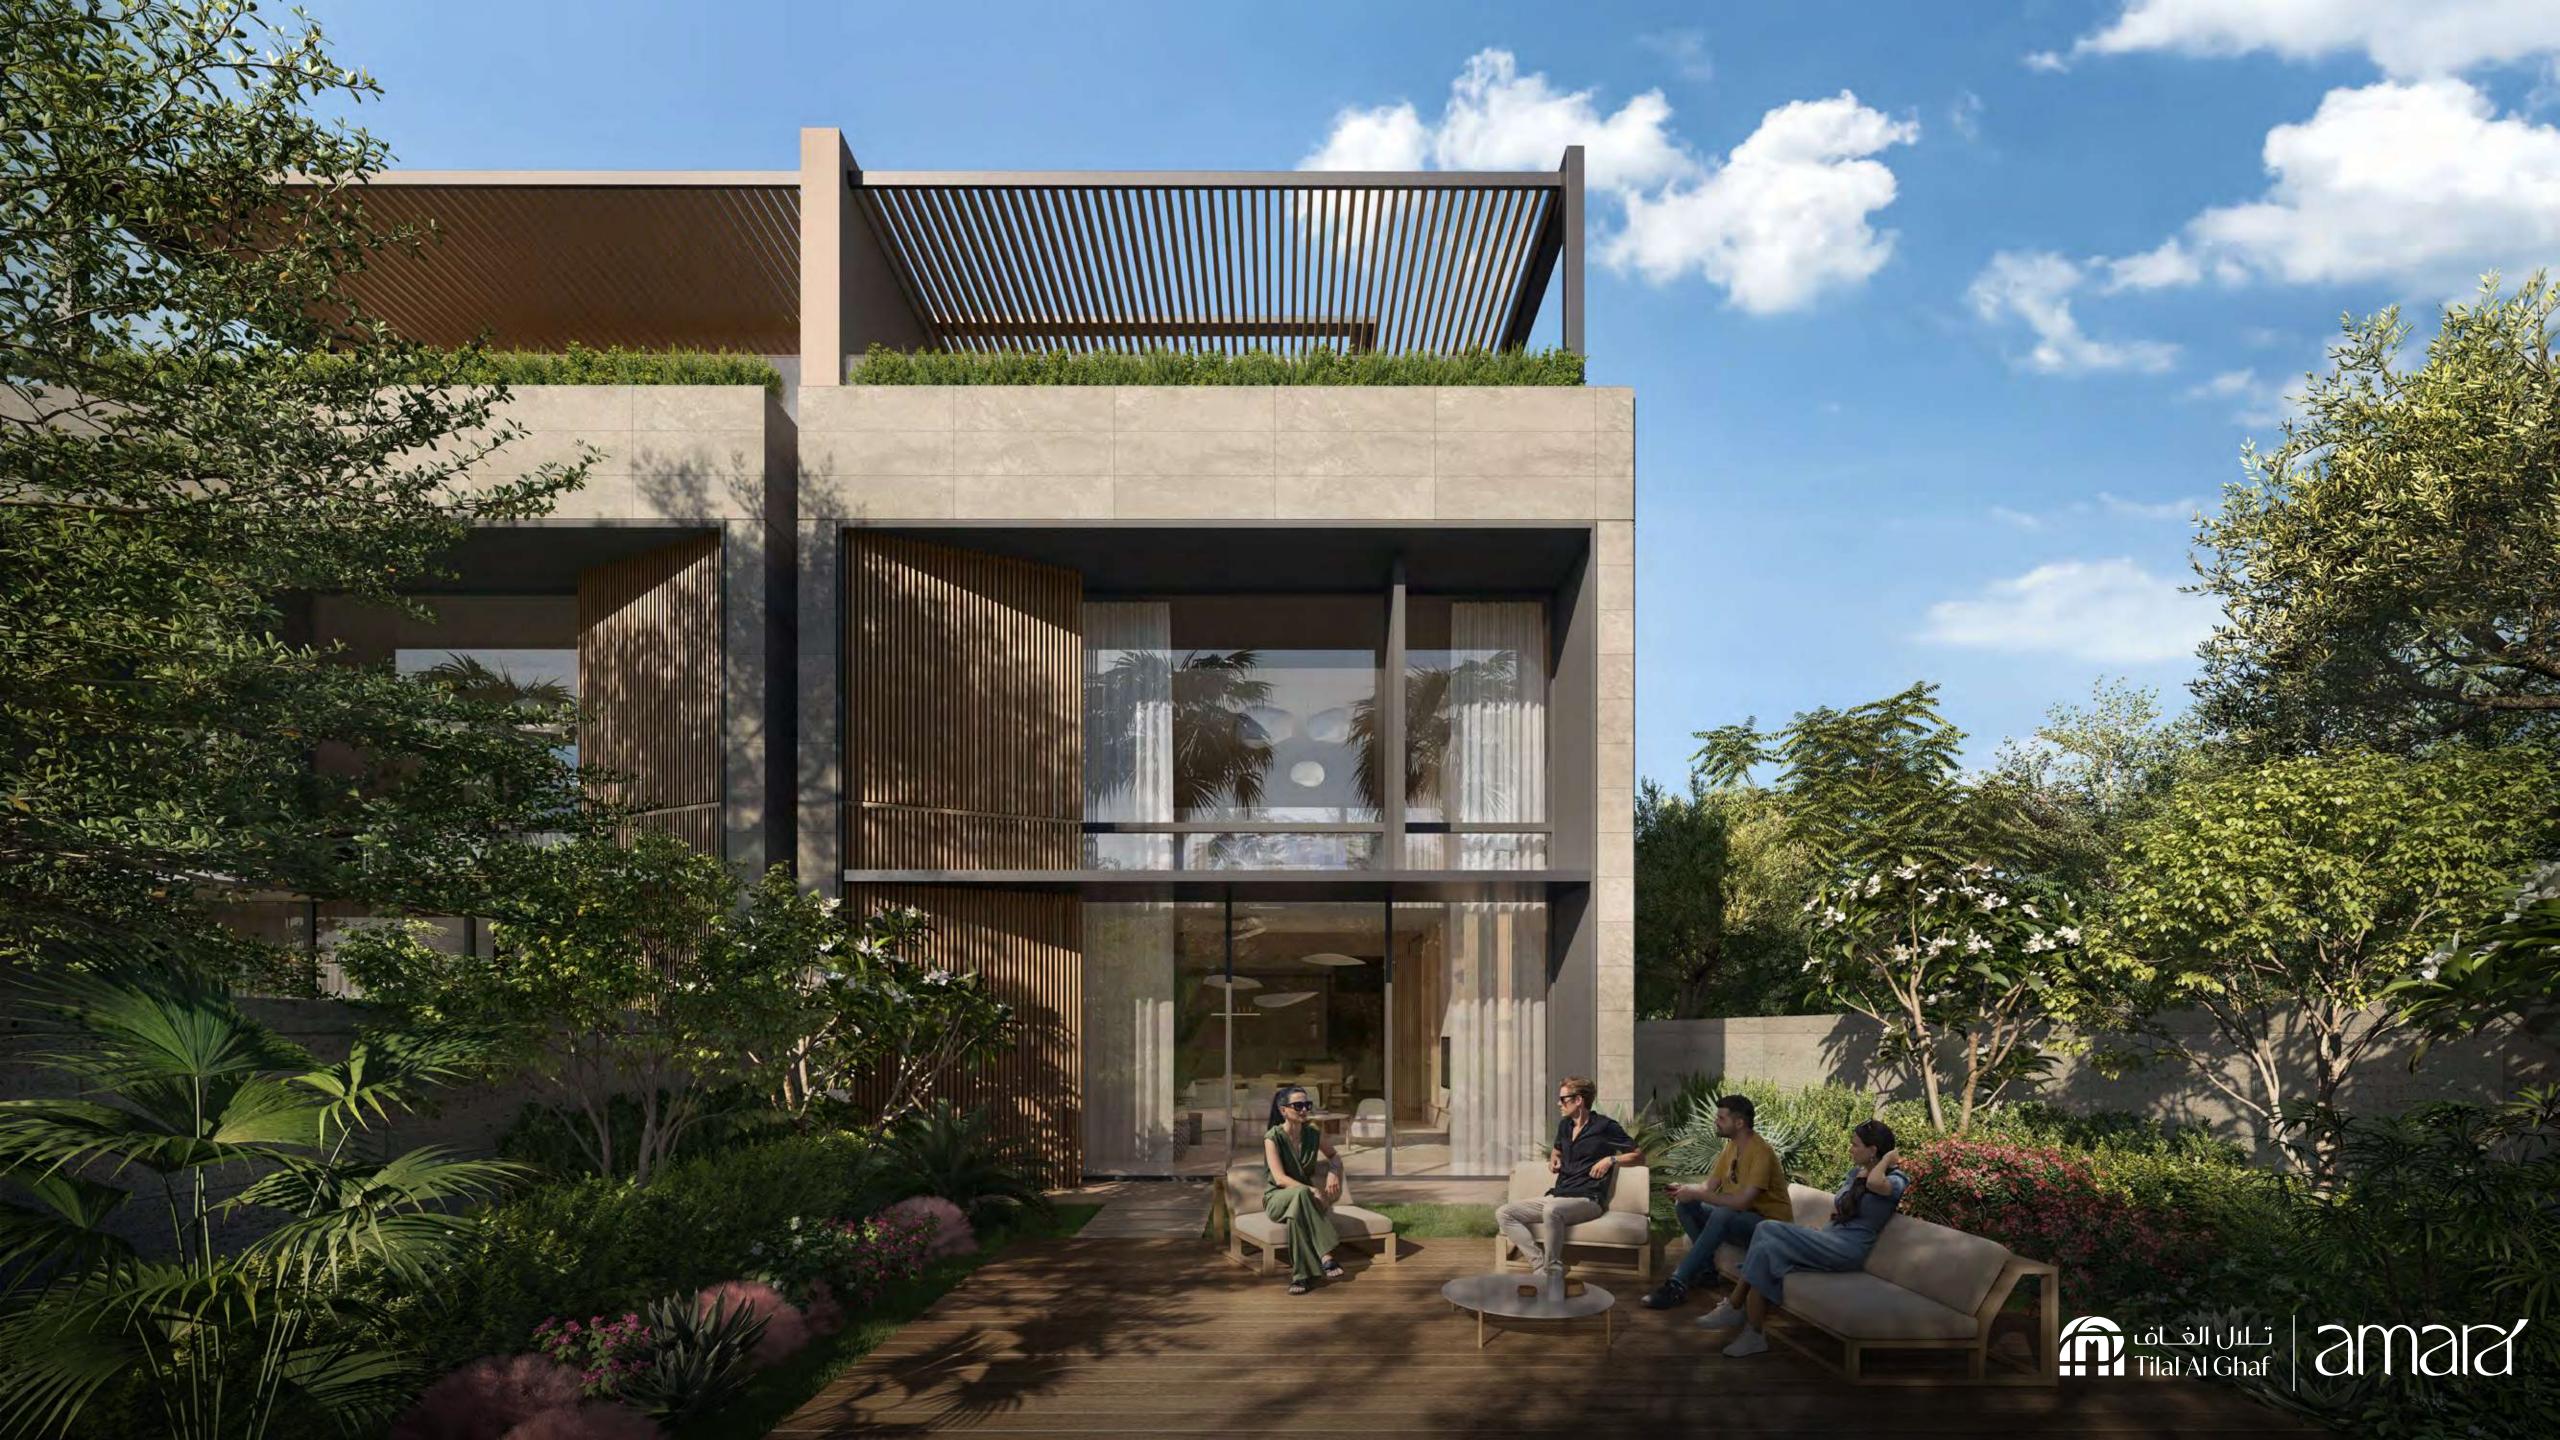

Comprised of 116 distinctive twin villas, amara grants permission to surrender to vibrance.

With all the bliss and comfort you could ever dream of, this is the hillside way of life.

The twin villas showcase an interplay between pairs of adjoining volumes, recessing one-third of each twin villa to create a space for the entrance. The exterior architecture and design in turn create a dynamic street façade. Platonic volumes interlocking, reinforced with the simple elegance of the subtly textured and patterned finishes.

Semi-outdoor areas introduce greenery into the living quarters, facing the community park on one side and the public realm on the other – beautifully framing the scenic landscape.

Signature Collaboration

# EXTERIOR MATERIALS

- 1. Beige Exterior Cladding
- 2. Beige Exterior Render Paint
- 3. Grey Exterior Cladding
- 4. Metal Accents
- 5. Louvers

Spanning across three floors, the twin villas combine contemporary design with luxurious comfort.