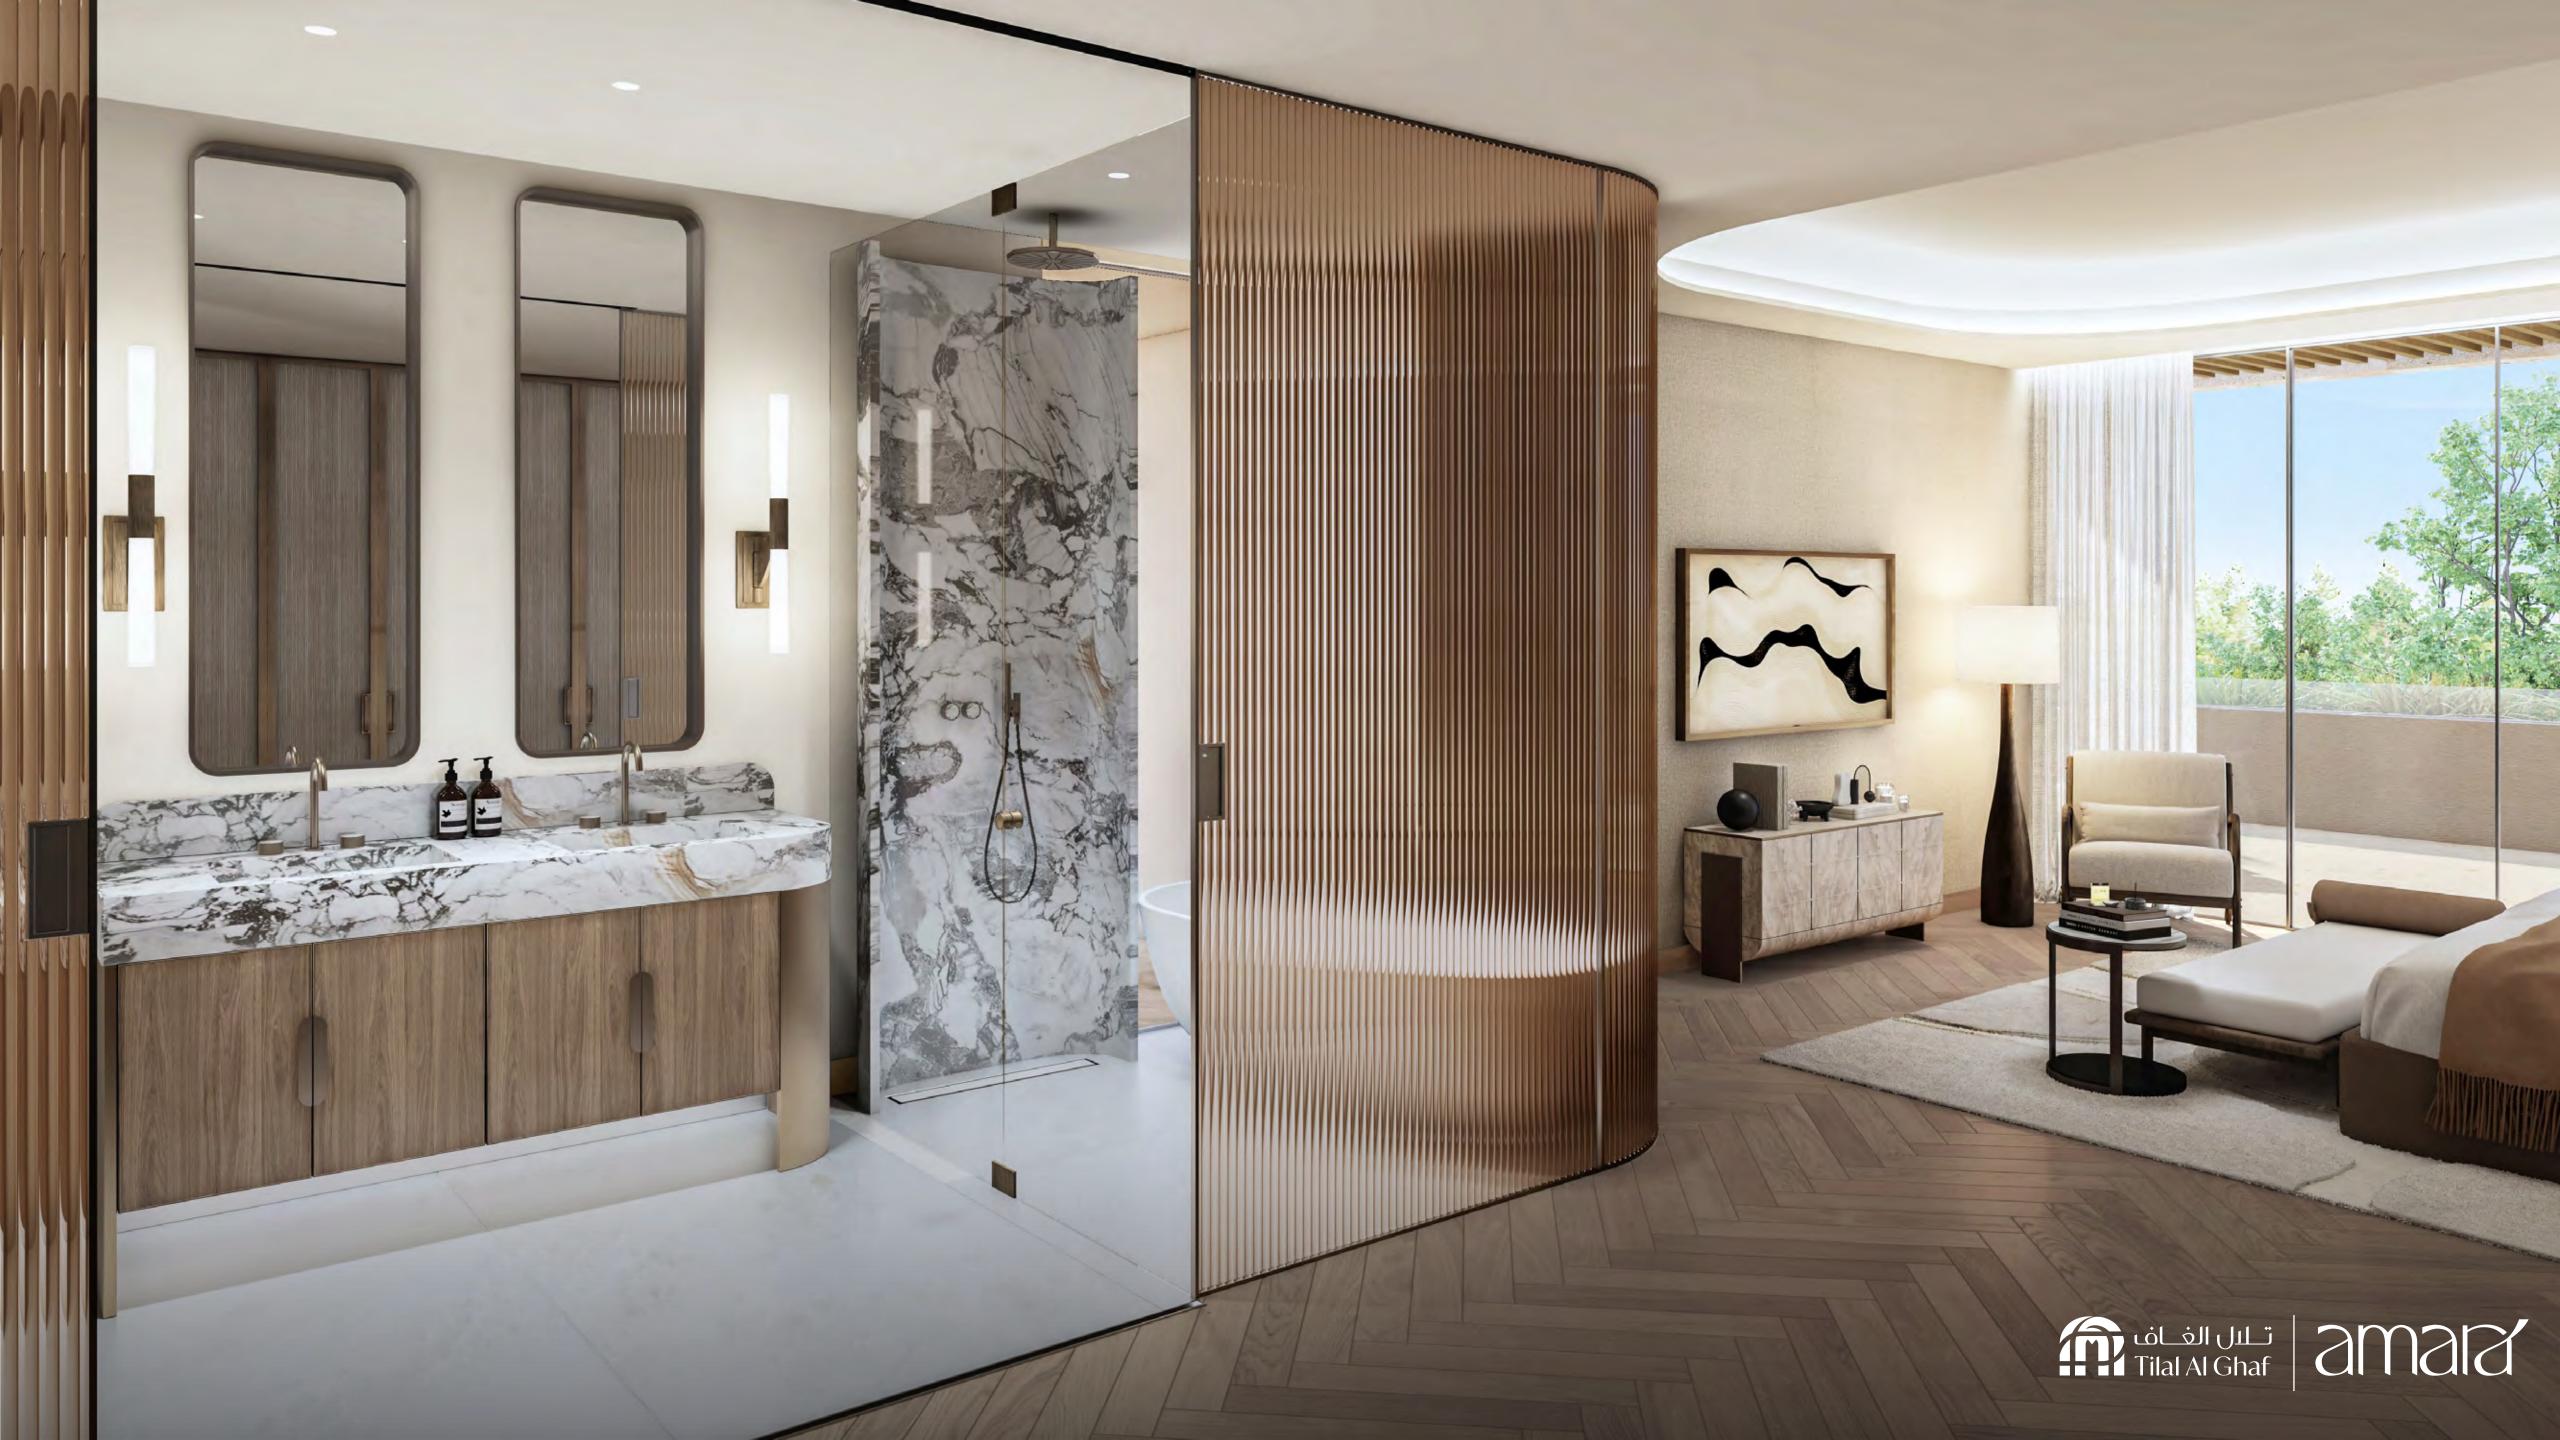

Offering intimacy, privacy and a peaceful sanctuary to recharge and feel fulfilled.

Signature materials and expert craftsmanship create calm and mesmeric interiors – perfect for spending time with family and friends. The interior design soothes and comforts, each detail adding to that sense of "sanctuary".

## INTERIOR MATERIALS

- 1. General Paint
- 2. General Flooring (A,B,C)
- 3. Joinery Finish
- 4. Kitchen Counter

- 5. Bedroom Parquet Flooring
- 6. Master Bathroom Vanity
- 7. Accent Metal
- 8. Accent Fluted Glass