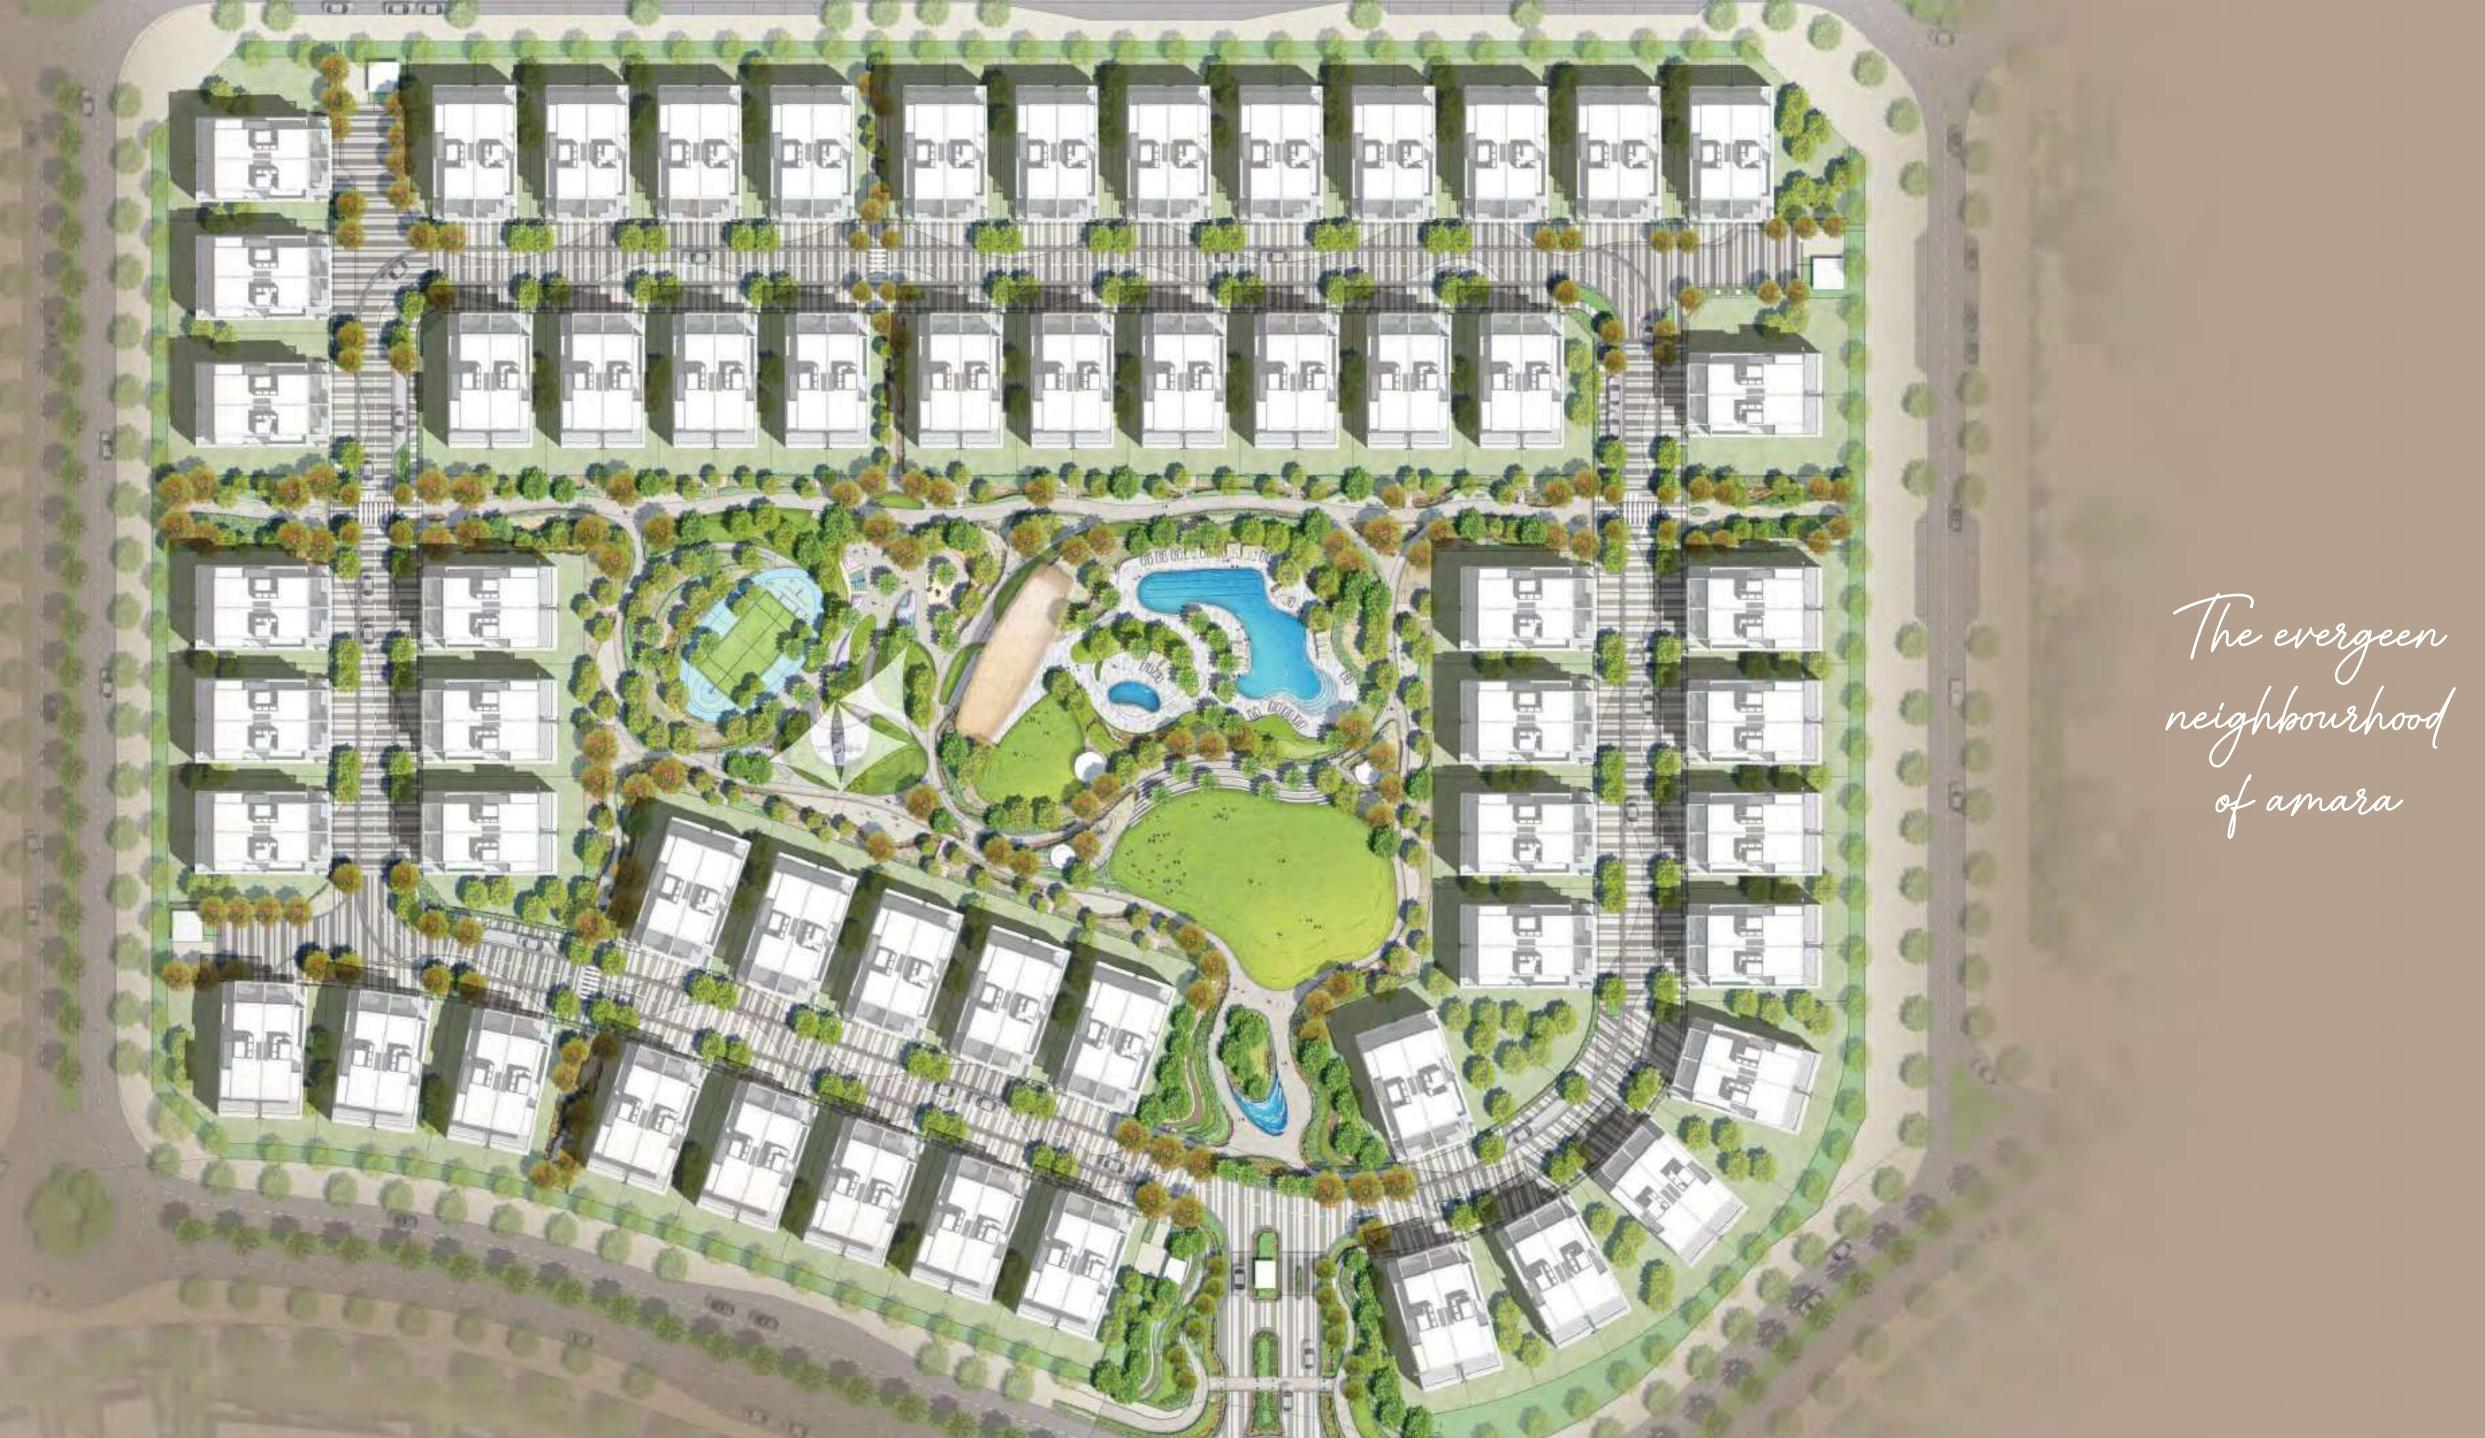

15 Mins. Kempinski hotel

DOWNTOWN DUBAI 25 Mins. Downtown dubai

is a premium living community

centred around a stunning lagoon bordered by white sandy beaches. The community features nearly 500,000 square metres of parks, green open spaces and treescapes, with walkable neighbourhoods interconnected by 18 kilometres of walking trails, and 11 kilometres of cycling and jogging tracks, all set in lush landscaping.

# تلال الغاف Tilal Al Ghaf

The wondrous community of Tilal Al Ghaf

11KM+

3.5K+ номея  $25^{+}$ 

MAJID AL FUTTAIM SIGNATURE RETAIL

18KM

LANDSCAPED PEDESTRIAN WALKWAYS

#### 100K

SQM RECREATIONAL LAGOON & WHITE SANDY BEACHES ROYAL GRAMMAR SCHOOL GUILFORD

### COMMUNITY HUB

EXCLUSIVE SHOPPING, DINING, RECREATION AND WELLNESS

There is an energising sense of freedom, embedded in every aspect of the community.

It's there in every paddle court session, in the jogs and walks through the park, in every dip in the pools.

Comprised of 116 distinctive twin villas, amara grants permission to surrender to vibrance.

With all the bliss and comfort you could ever dream of, this is the hillside way of life.

The twin villas showcase an interplay between pairs of adjoining volumes, recessing one-third of each twin villa to create a space for the entrance. The exterior architecture and design in turn create a dynamic street façade. Platonic volumes interlocking, reinforced with the simple elegance of the subtly textured and patterned finishes.