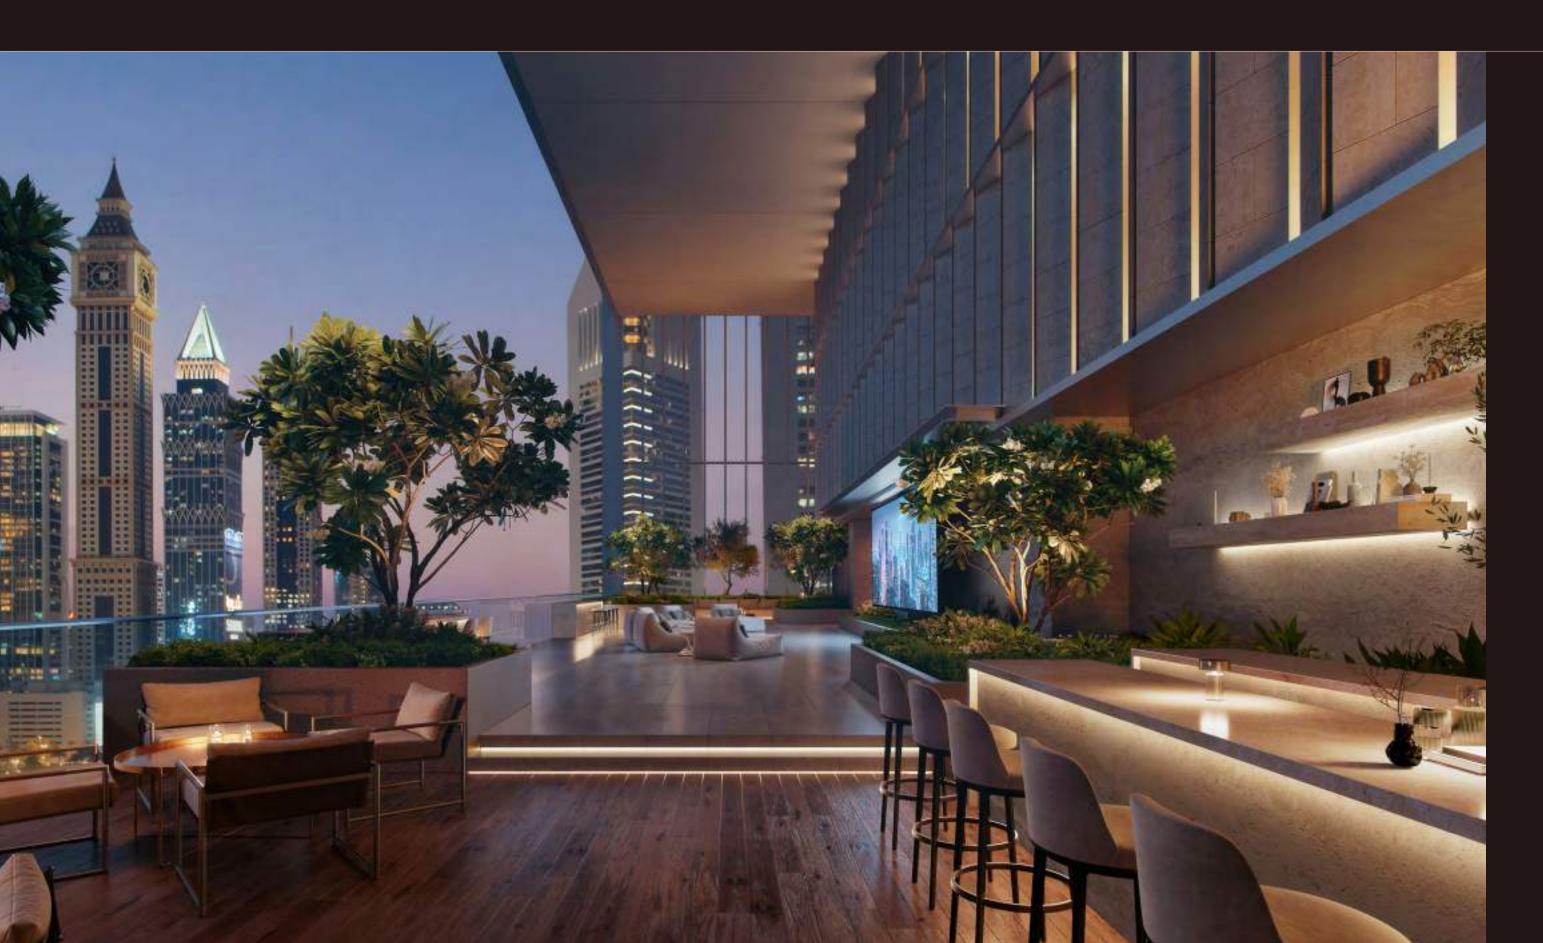

# G A M E C C O R N E R

Framed by extraordinary views from the top of the tower, the game corner offers a relaxed yet refined setting for downtime. With a pool table, plush lounge seating and an atmosphere designed for connection, it is the perfect place to unwind and entertain.

### C O - W O R K I N G L O U N G E

A dedicated co-working lounge provides room for your ideas to grow. Its professional yet relaxed setting is ideal to seamlessly transition from moment of focus to connecting with like-minded residents.