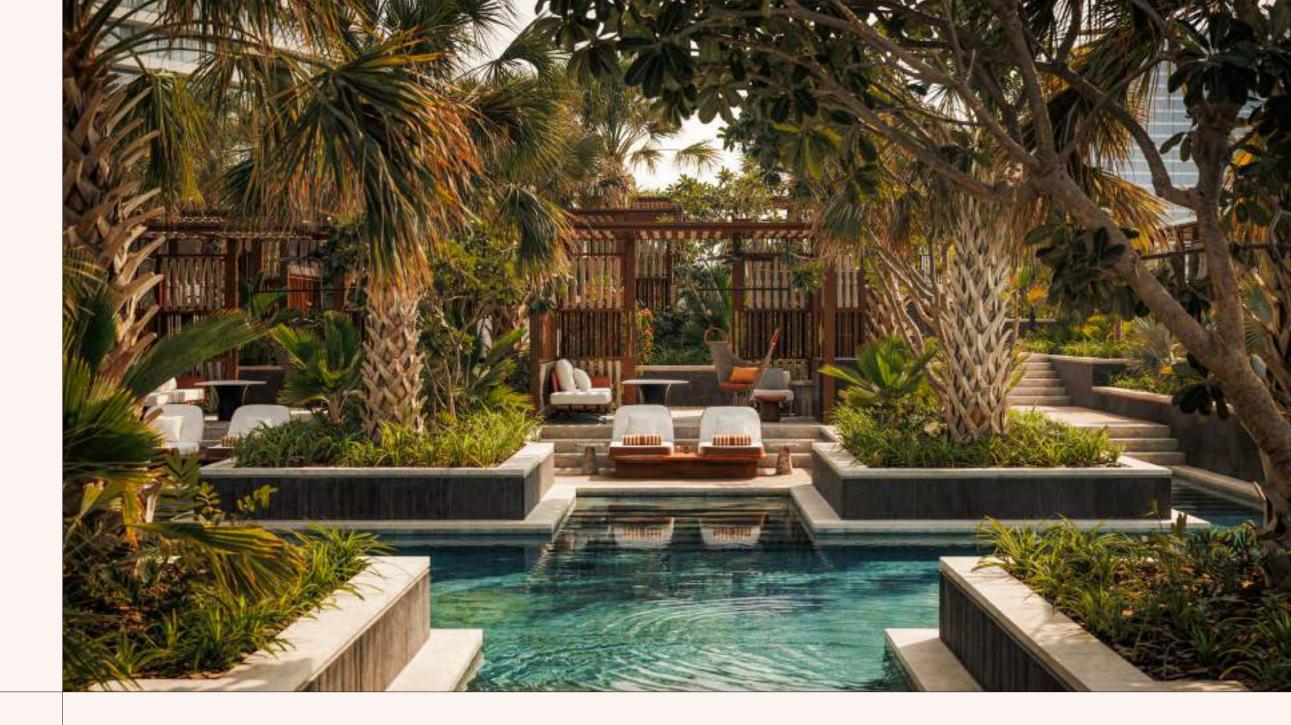

### SPA & FITNESS SERVICES

- A wide selection of Jumeirah rejuvenating SPA treatments and massages can be booked with a Jumeirah SPA therapist
- Hair-dressing services can be offered at the salon or at the residence
- Personal trainer is available upon request to deliver an individual training and/or meal plan and control training sessions

### PRIVATE CHEF & EVENTS

- Jumeirah renowned chefs at a private meal service
- Personalised event planning

#### WELLLNESS CLUB

The wellness club includes spa suites, saunas, and a fully equipped gym, all seamlessly connected to the sky pool and elevated by panoramic views. A dedicated nail studio adds to the offering, while a separate fitness floor ensures enhanced privacy for residents of select three- and four-bedroom homes.