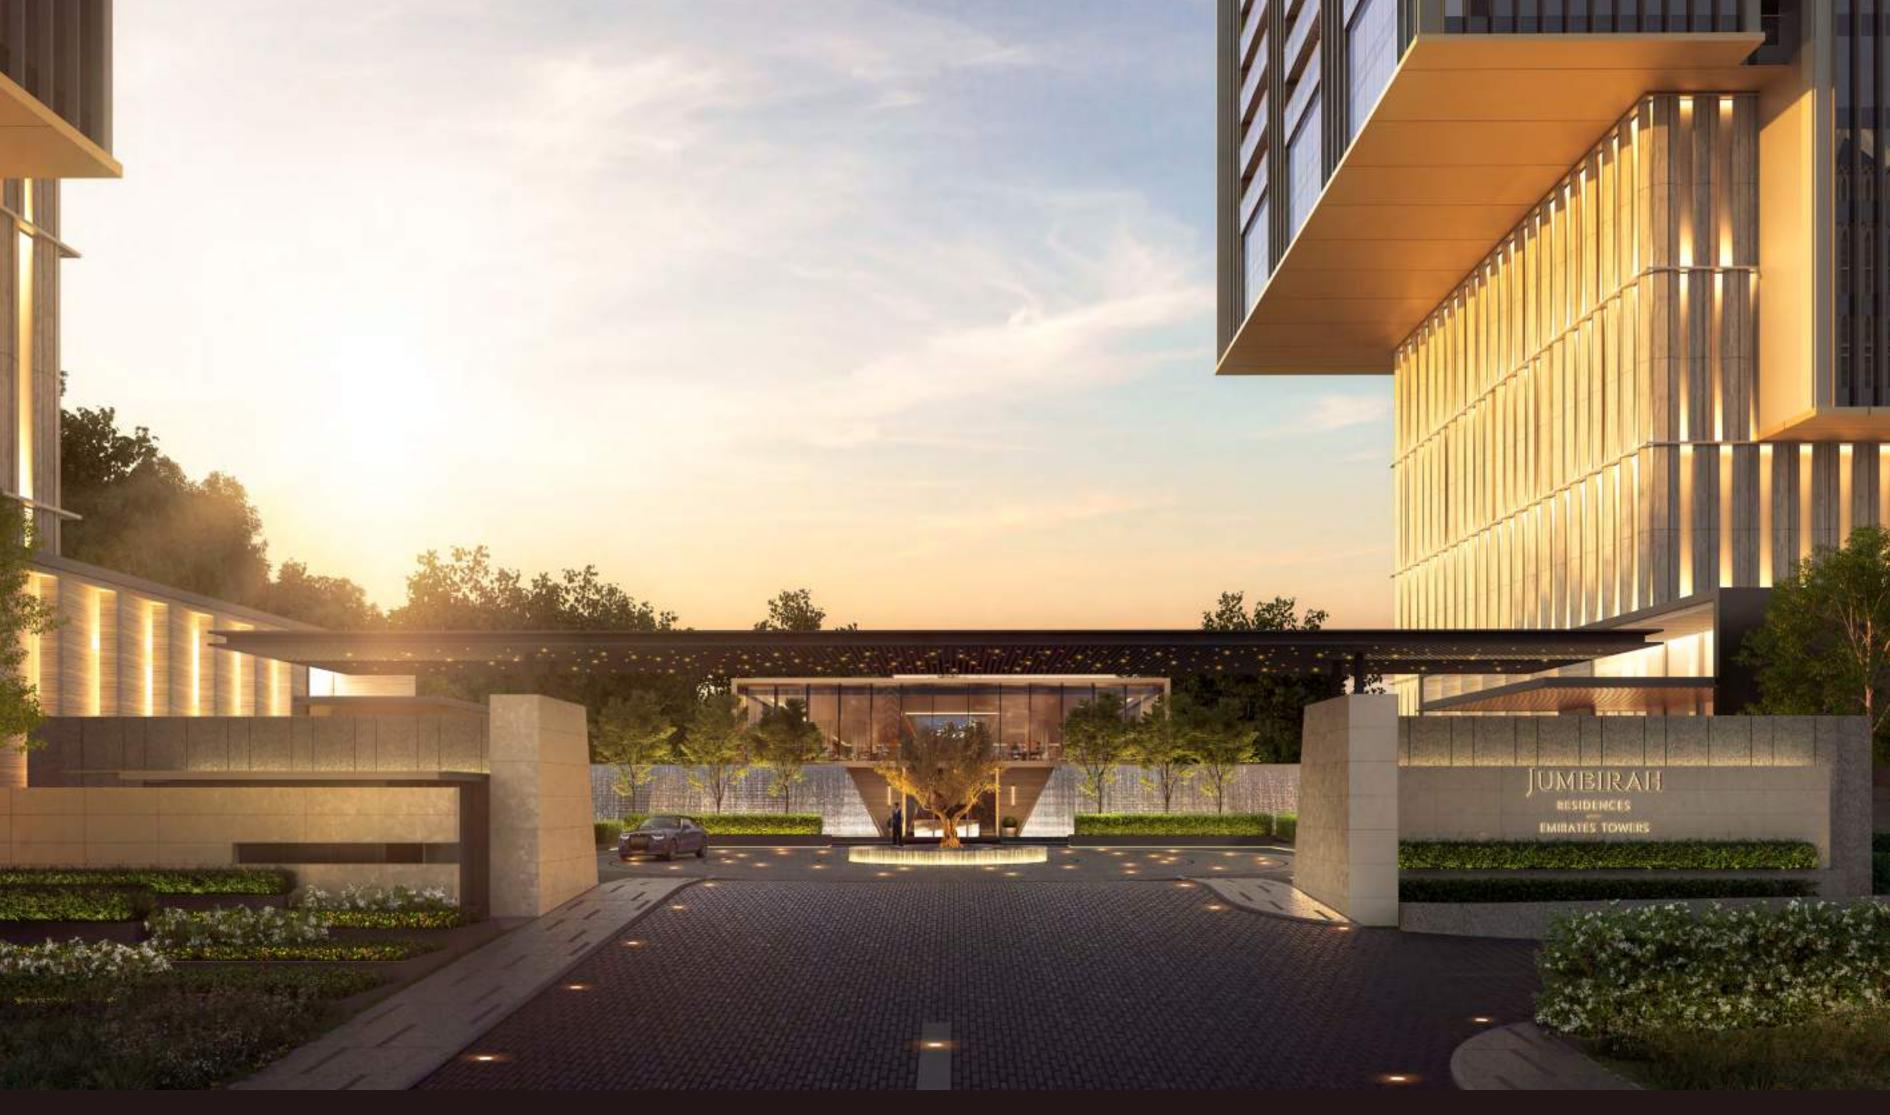

## ARRIVAL

Sheltered beneath a striking cantilever, the arrival zone offers a grand, warm welcome. The private entrance sets a calm, refined tone where the architecture appears to float and time seems to pause.

L O B B Y

A sense of grandeur greets you the moment you arrive. The double-height lobby, tranquil garden courtyard, and elegant lounge set the tone for a lifestyle shaped by refinement.