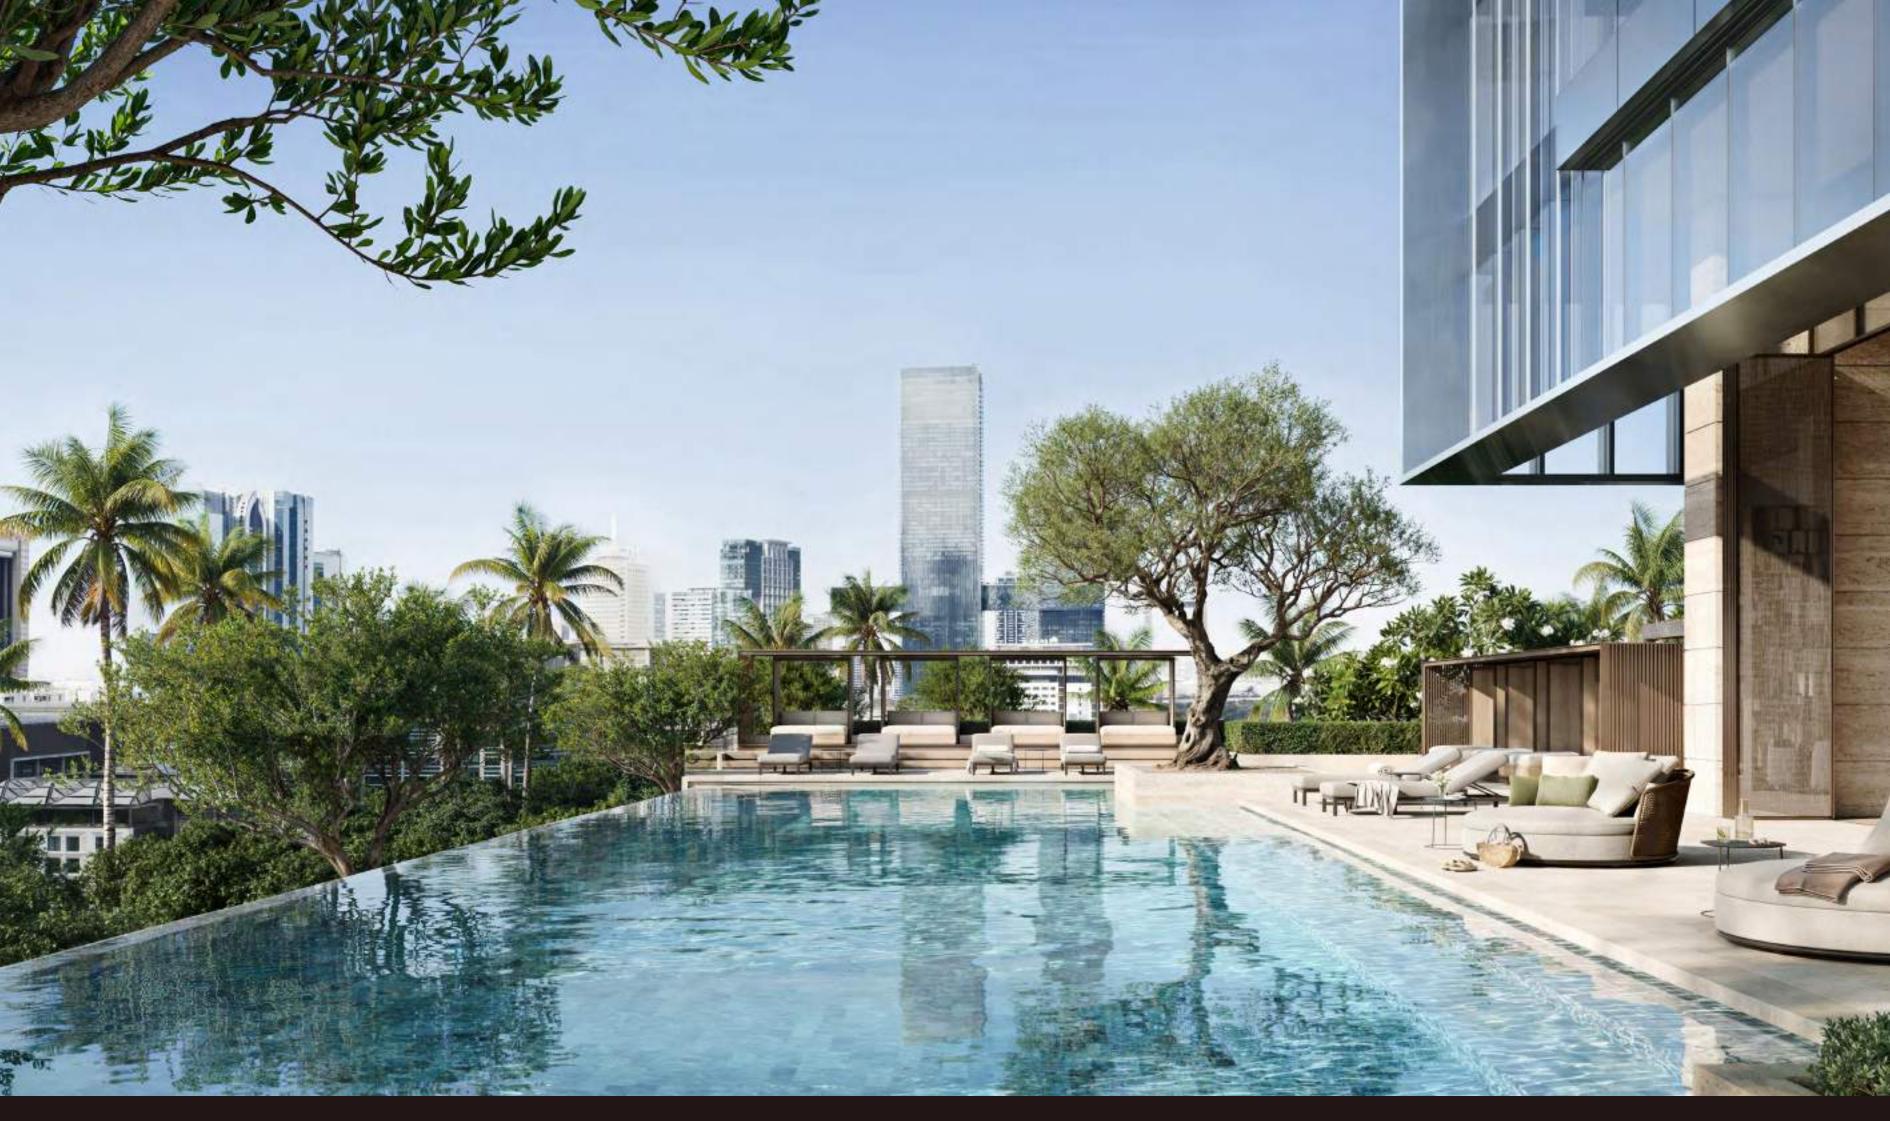

At the top, three exclusive sky terraces elevate daily life with an adults-only infinity pool, panoramic garden lounges, and a dramatic open-air event terrace — all floating above the city.

SCDA, the globally awarded architectural studio behind this project, is renowned for creating seamless, sustainable spaces where architecture, interior design, and landscape exist in perfect harmony.

#### PADDLE COURT

Whether for a casual game or focused practice, the premium paddle court offers an exceptional setting for play and performance.

S K YP O O L

Suspended high above the city, the adults-only infinity pool and terrace offer panoramic views in every direction. Sunlit daybeds, private cabanas, and an inviting poolside lounge create a space that elevates both mind and mood. For added ease, a dedicated toddlers' club on the same level provides a safe, playful environment just steps away.