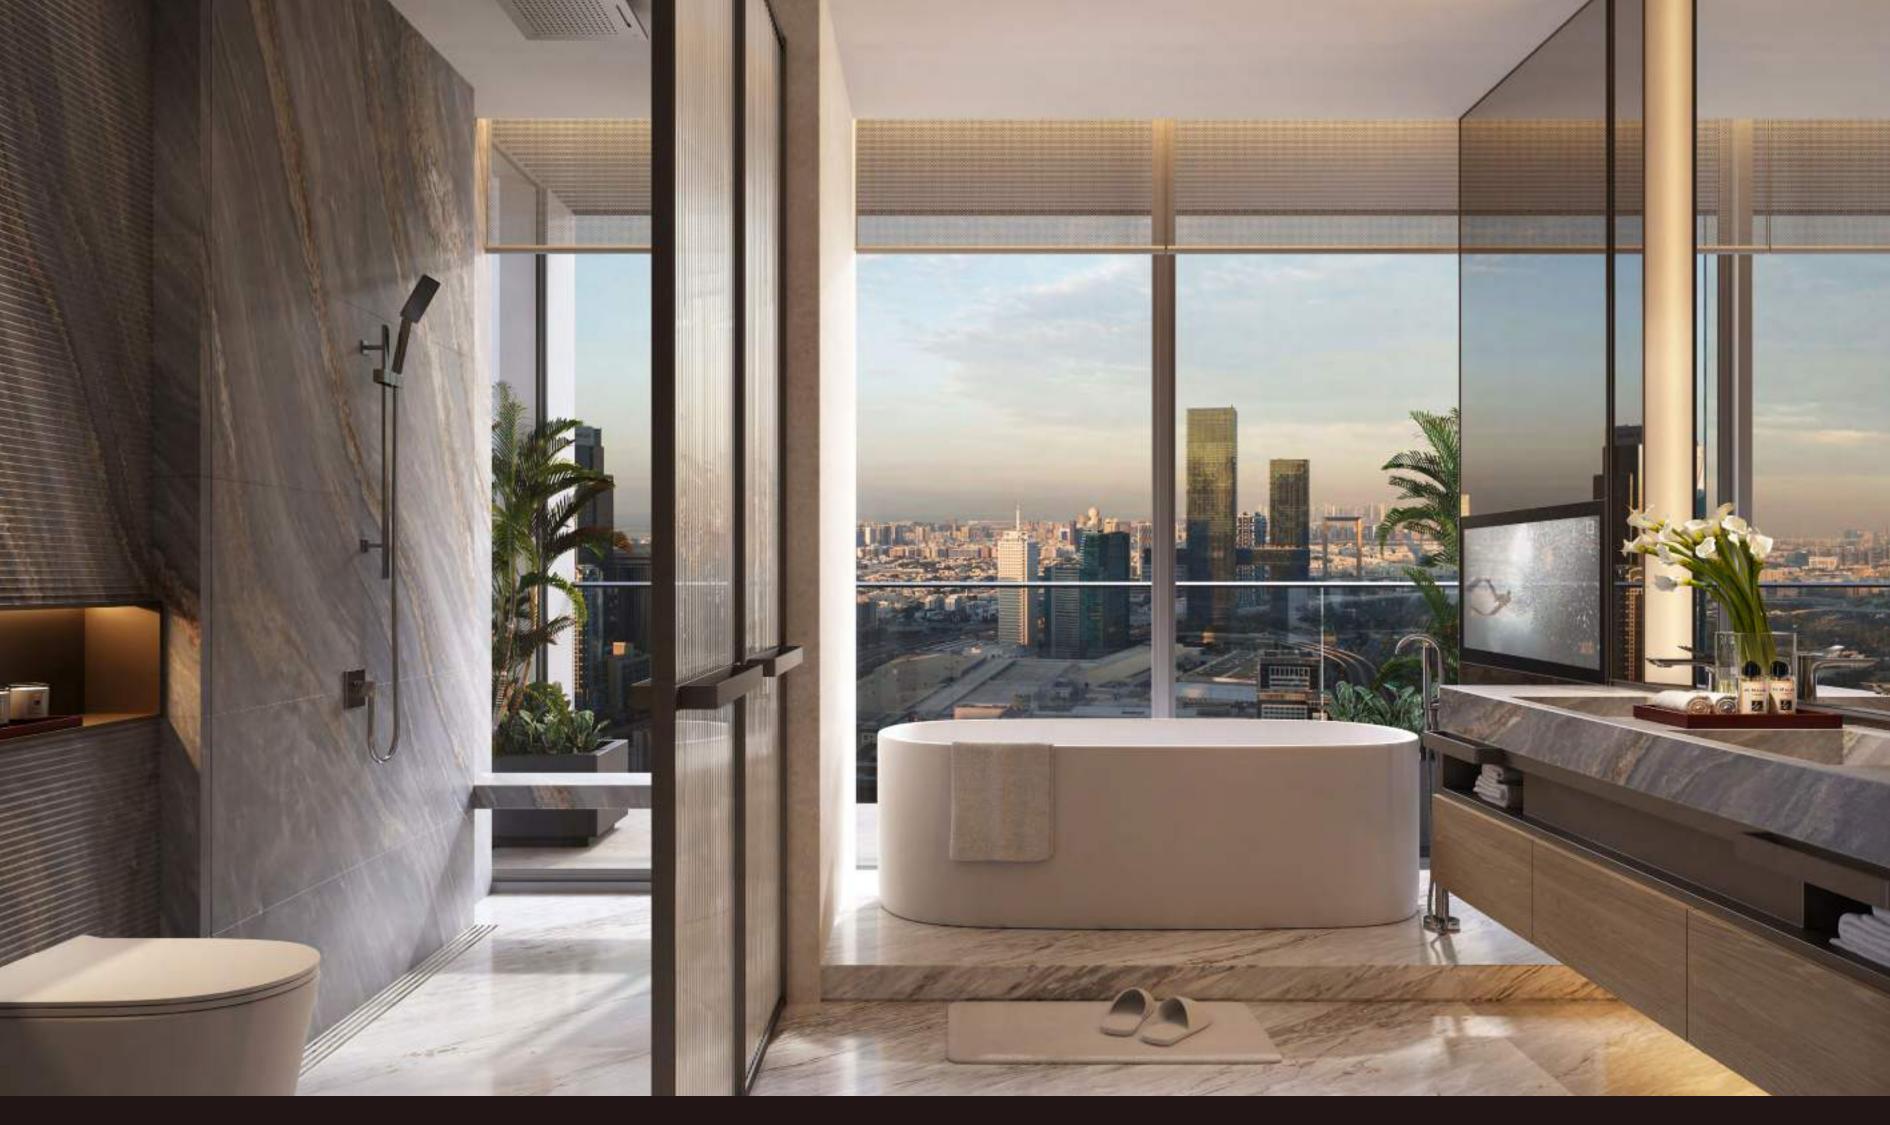

## 3 - B E D R O O M R E S I D E N C E S

The three-bedroom residences speak to a life of elevated sophistication. Expansive living and kitchen areas are framed by soaring double-height ceilings and wrapped in floor-to-ceiling glass, capturing uninterrupted views of the city skyline. The master bedroom features a walk-in closet, spacious balcony and a private sanctuary that invites rest and restoration. Elegant bathrooms, accented with timeless fixtures and natural textures, offer a sense of calm and comfort.

3-BEDROOM RESIDENCE FOYER

3-BEDROOM RESIDENCE LIVING, DINING & KITCHEN

3-BEDROOM RESIDENCE LIVING ROOM

3-BEDROOM RESIDENCE MASTER BEDROOM

3-BEDROOM RESIDENCE MASTER BATHROOM