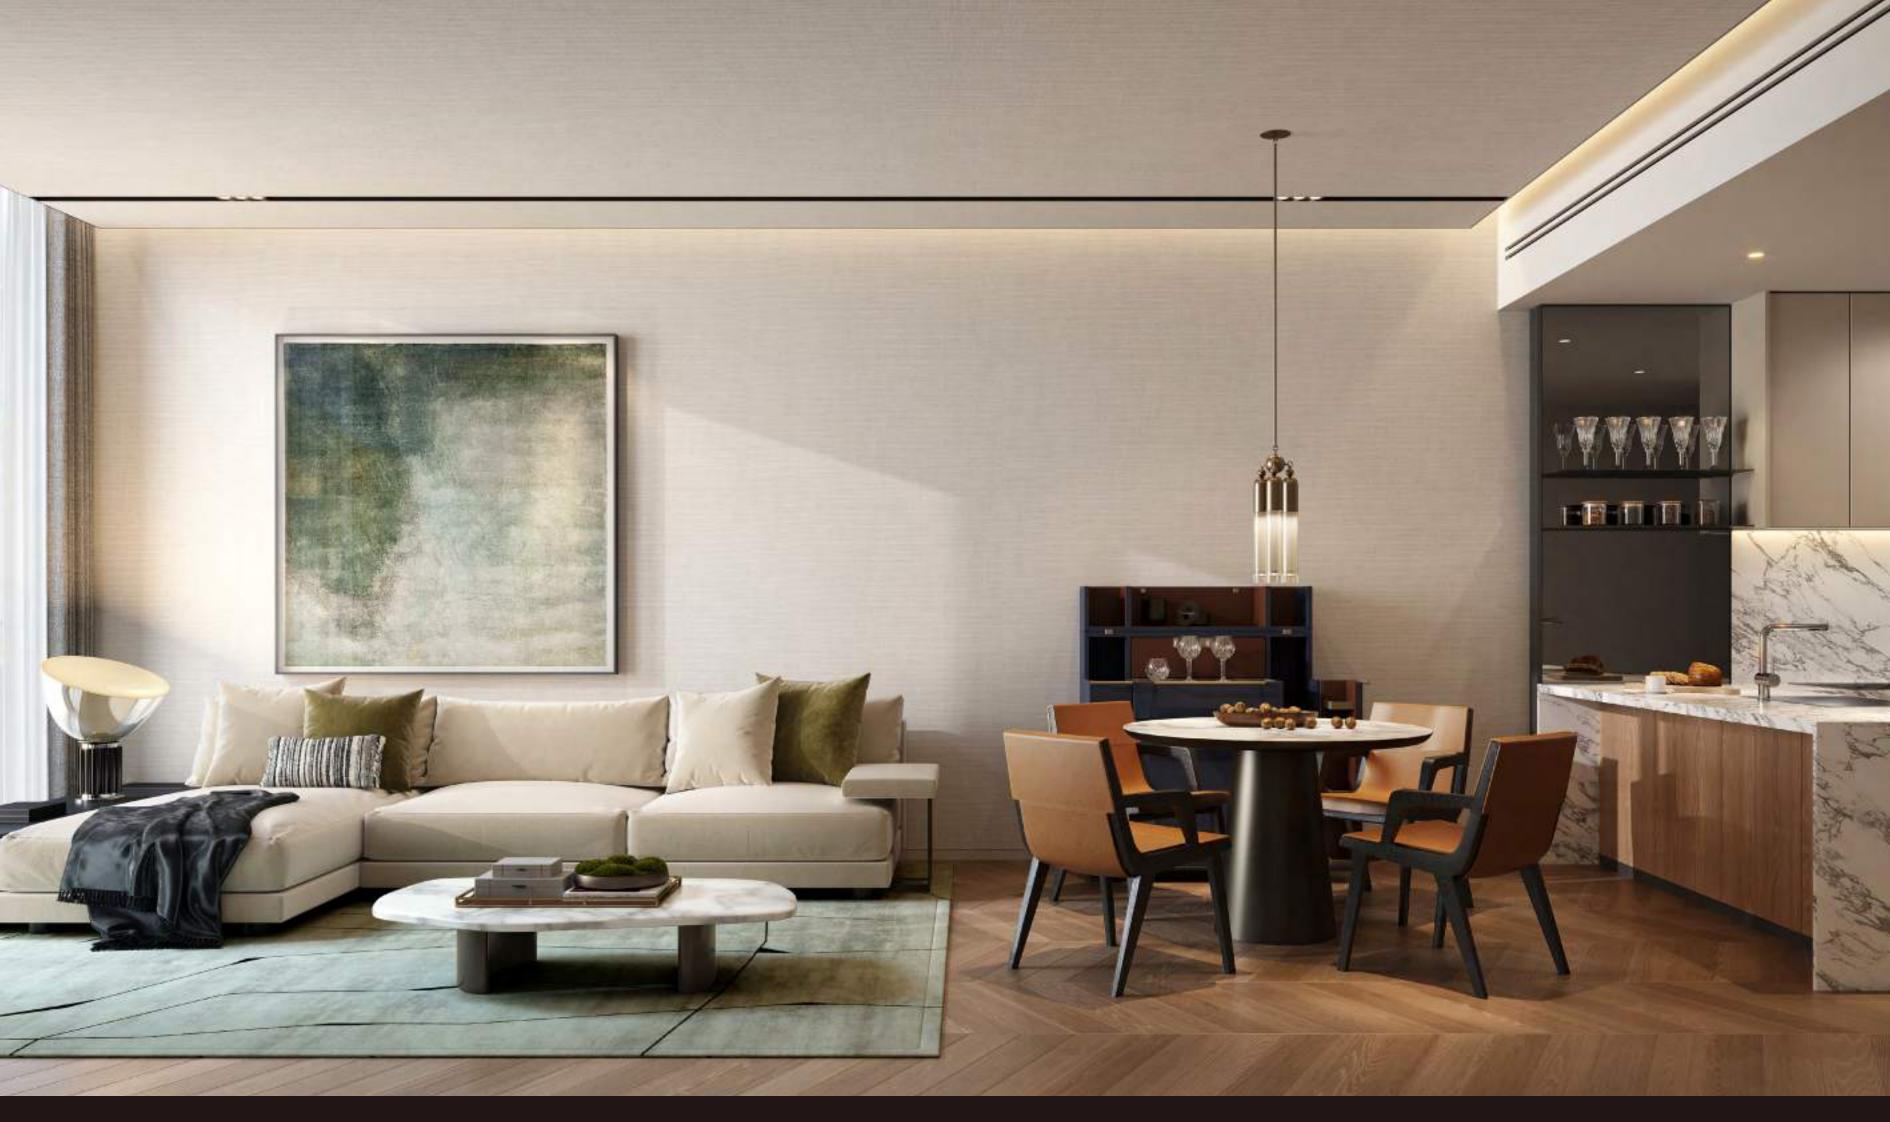

# A PA L E T T E COM P O S E D F O R E L E G A N C E

A thoughtfully curated palette defines each space with quiet sophistication. The interior design exudes warmth, with caramel-toned accents, premium marble, and understated wood finishes adding depth and subtle richness. Clean lines shape the architectural flow, while fluted glass details introduce a sense of lightness and texture. A tone-on-tone foundation, grounded by a refined mix of stone and timber, creates a perfect balance.

#### 2 - B E D R O O M R E S I D E N C E S

The two-bedroom residences are designed to balance private retreat and shared living. Spacious living and dining areas flow into a modern, fully equipped kitchen, complete with sophisticated finishes and integrated appliances. The living room features premium materials and clean architectural detailing that set a polished tone throughout.

2-BEDROOM RESIDENCE LIVING & DINING ROOM

2-BEDROOM RESIDENCE LIVING ROOM

2-BEDROOM RESIDENCE TERRACE