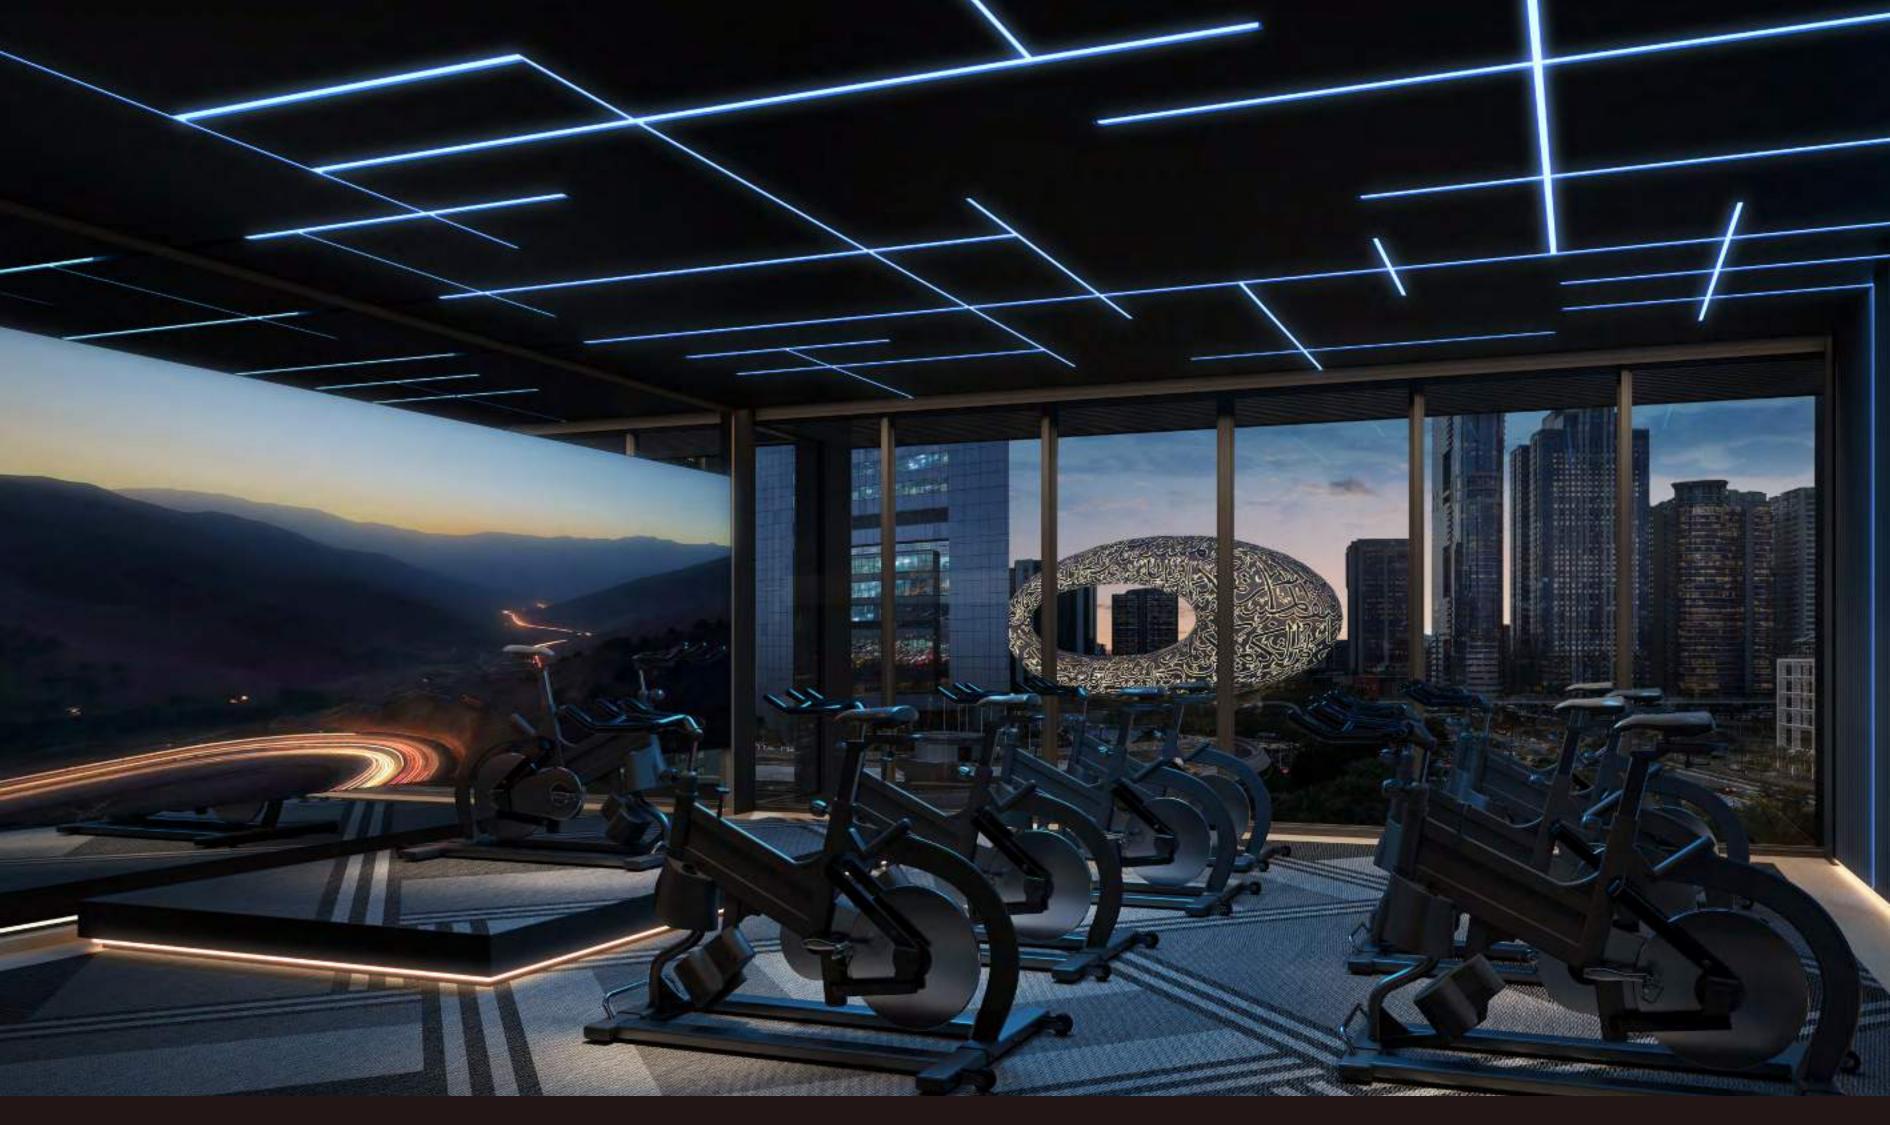

# Y O G A & S P I N N I N G S T U D I O

The dedicated yoga and spinning studio overlooks the Museum of the Future, bringing light, movement, and inspiration into every session.

#### WELLLNESS CLUB

The wellness club includes spa suites, saunas, and a fully equipped gym, all seamlessly connected to the sky pool and elevated by panoramic views. A dedicated nail studio adds to the offering, while a separate fitness floor ensures enhanced privacy for residents of select three- and four-bedroom homes.