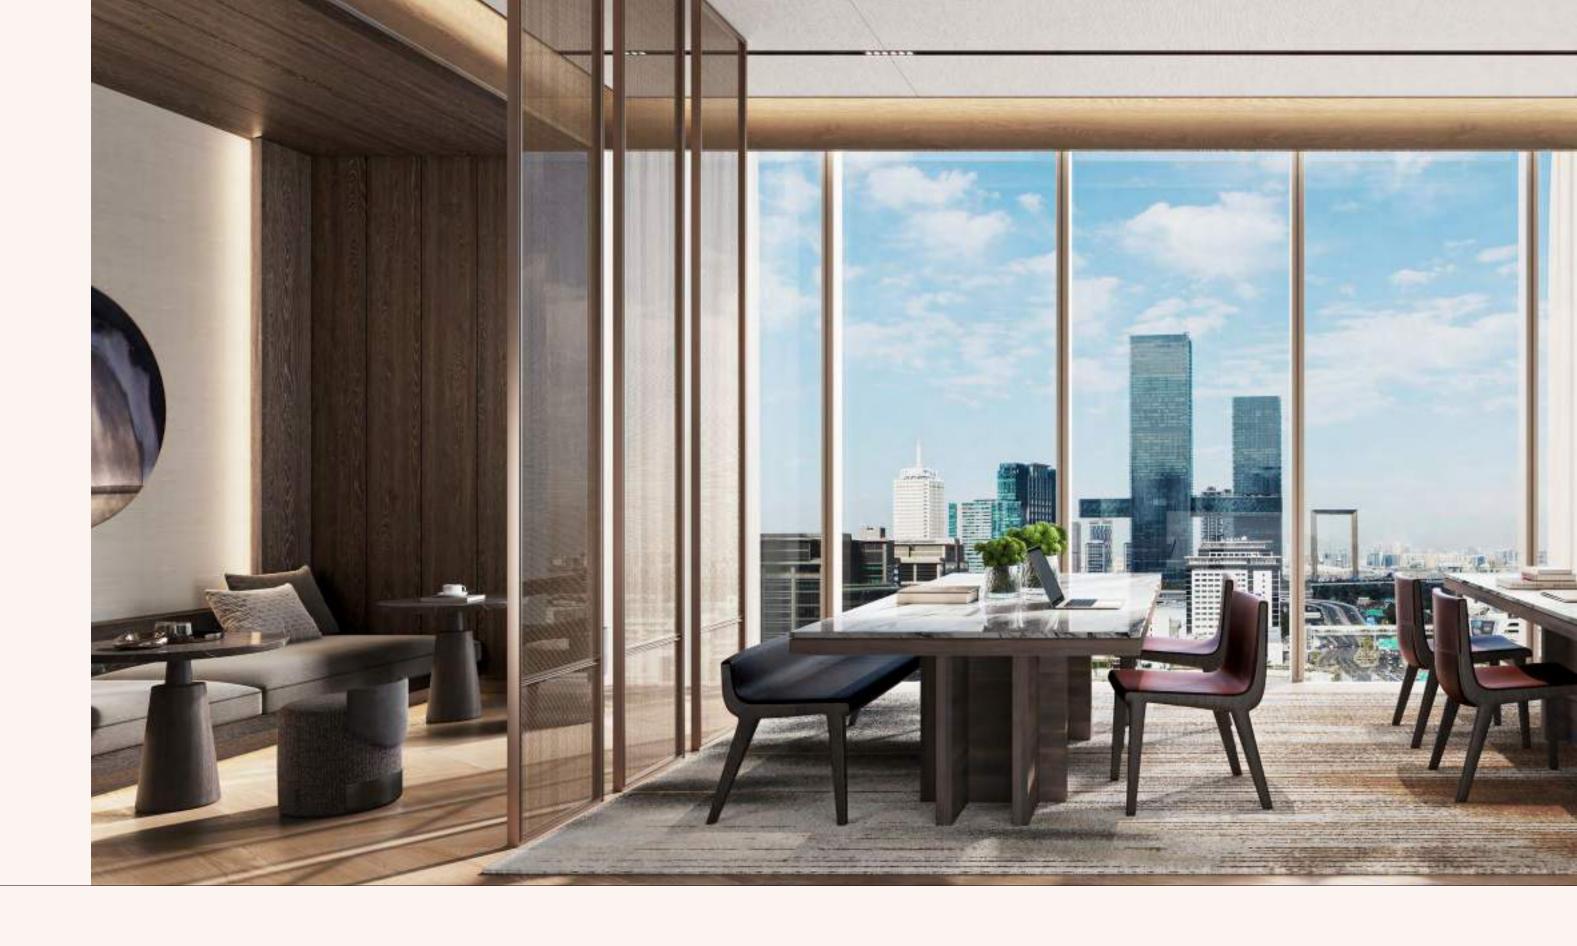

#### 2 - B E D R O O M R E S I D E N C E S

The two-bedroom residences are designed to balance private retreat and shared living. Spacious living and dining areas flow into a modern, fully equipped kitchen, complete with sophisticated finishes and integrated appliances. The living room features premium materials and clean architectural detailing that set a polished tone throughout.

2-BEDROOM RESIDENCE LIVING & DINING ROOM

2-BEDROOM RESIDENCE LIVING ROOM

2-BEDROOM RESIDENCE TERRACE