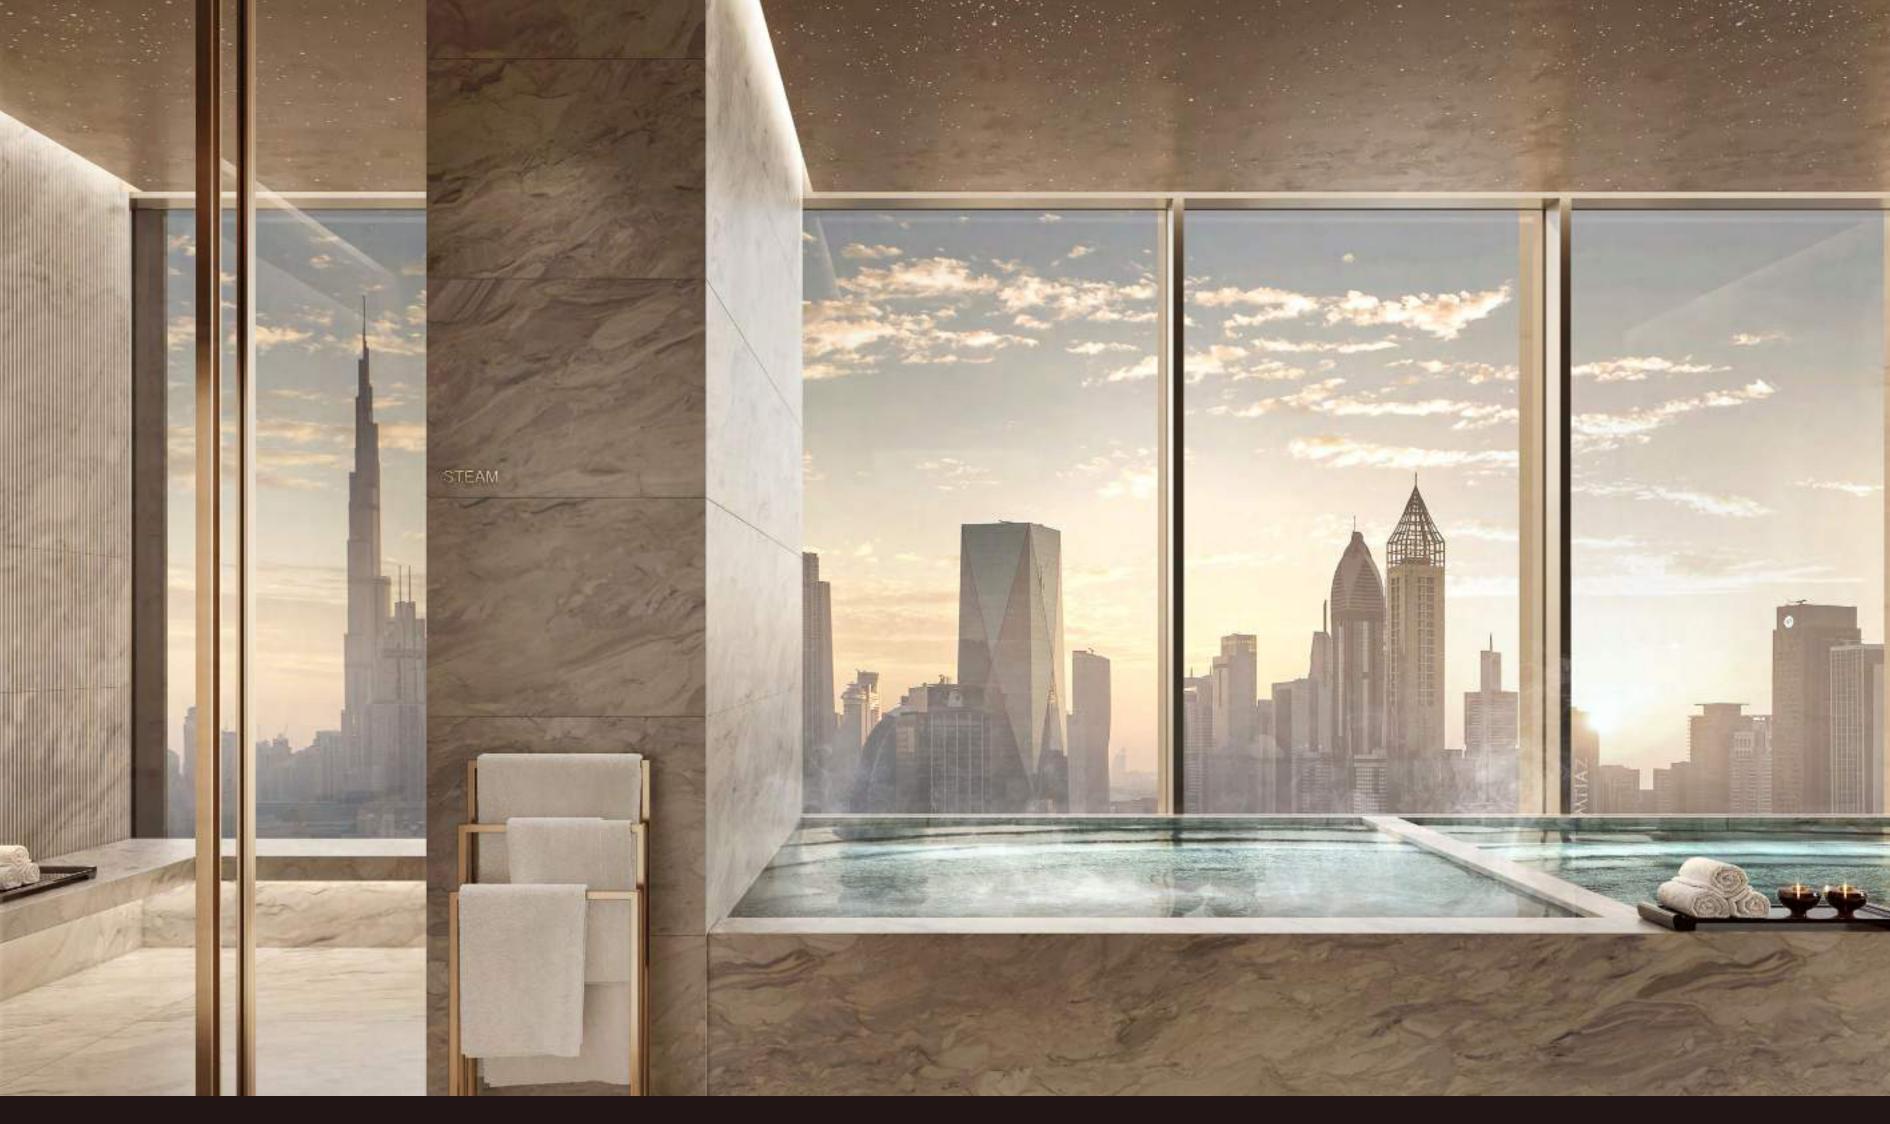

#### WELLLNESS CLUB

The wellness club includes spa suites, saunas, and a fully equipped gym, all seamlessly connected to the sky pool and elevated by panoramic views. A dedicated nail studio adds to the offering, while a separate fitness floor ensures enhanced privacy for residents of select three- and four-bedroom homes.