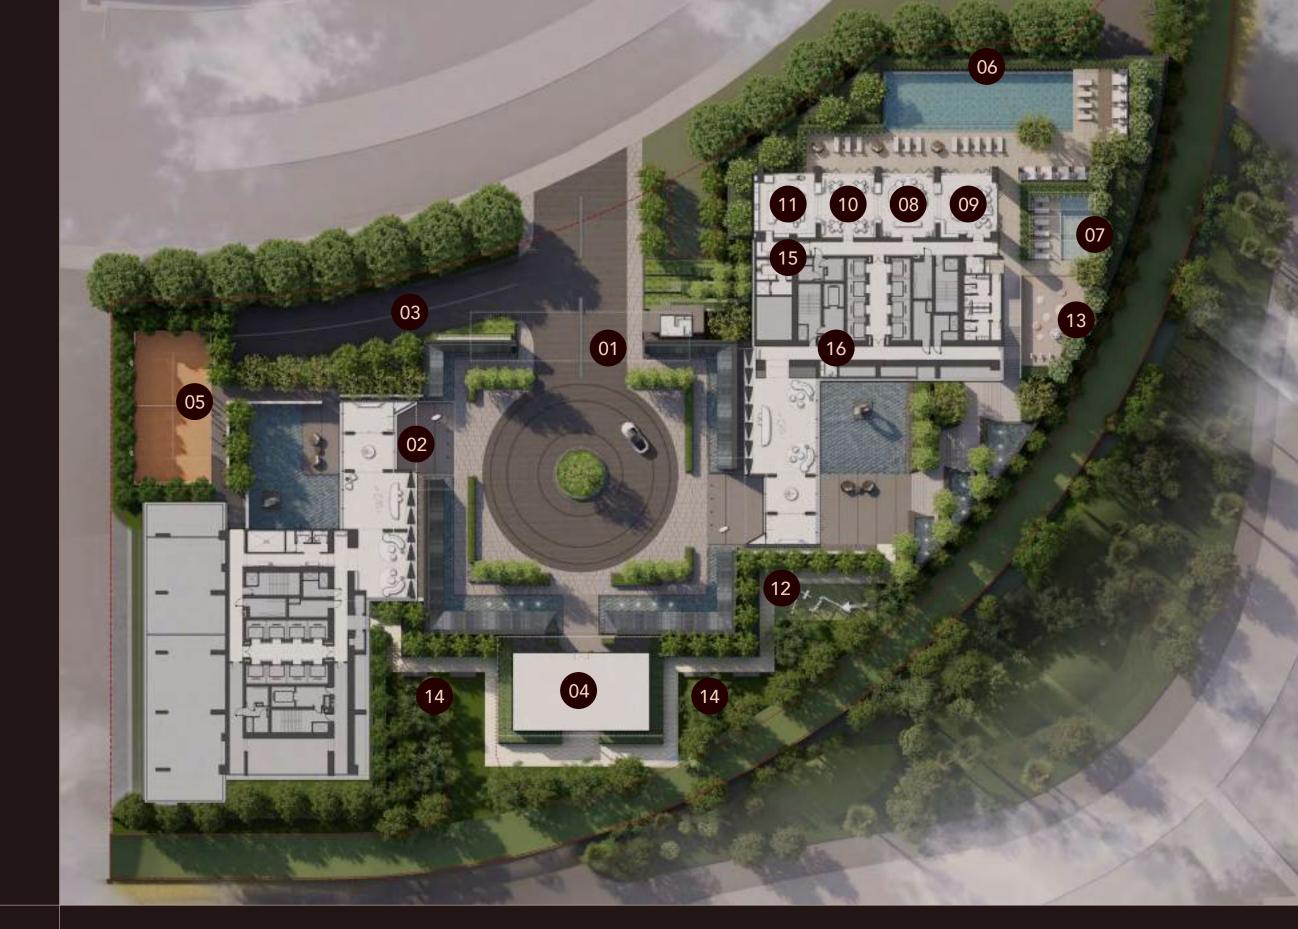

# GARDEN-LEVEL AMENITIES

- 01 ENTRANCE
- 02 ARRIVAL TOWER LOBBY LOUNGE
- 03 CAR PARK ACCESS
- 04 RESTAURANT
- 05 PADDLE COURT
- 06 ADULTS POOL
- 07 KIDS' POOL
- 08 SOCIAL HALL
- 09 MULTI-PURPOSE SPACE
- 10 DINING/EVENT
- 11 OPEN KITCHEN/EVENT
- 12 PLAYGROUND
- 13 SPLASH PLAYGROUND
- 14 PET LAWN
- 15 BACK-OF-HOUSE ACCESS
- 16 POWDER ROOM