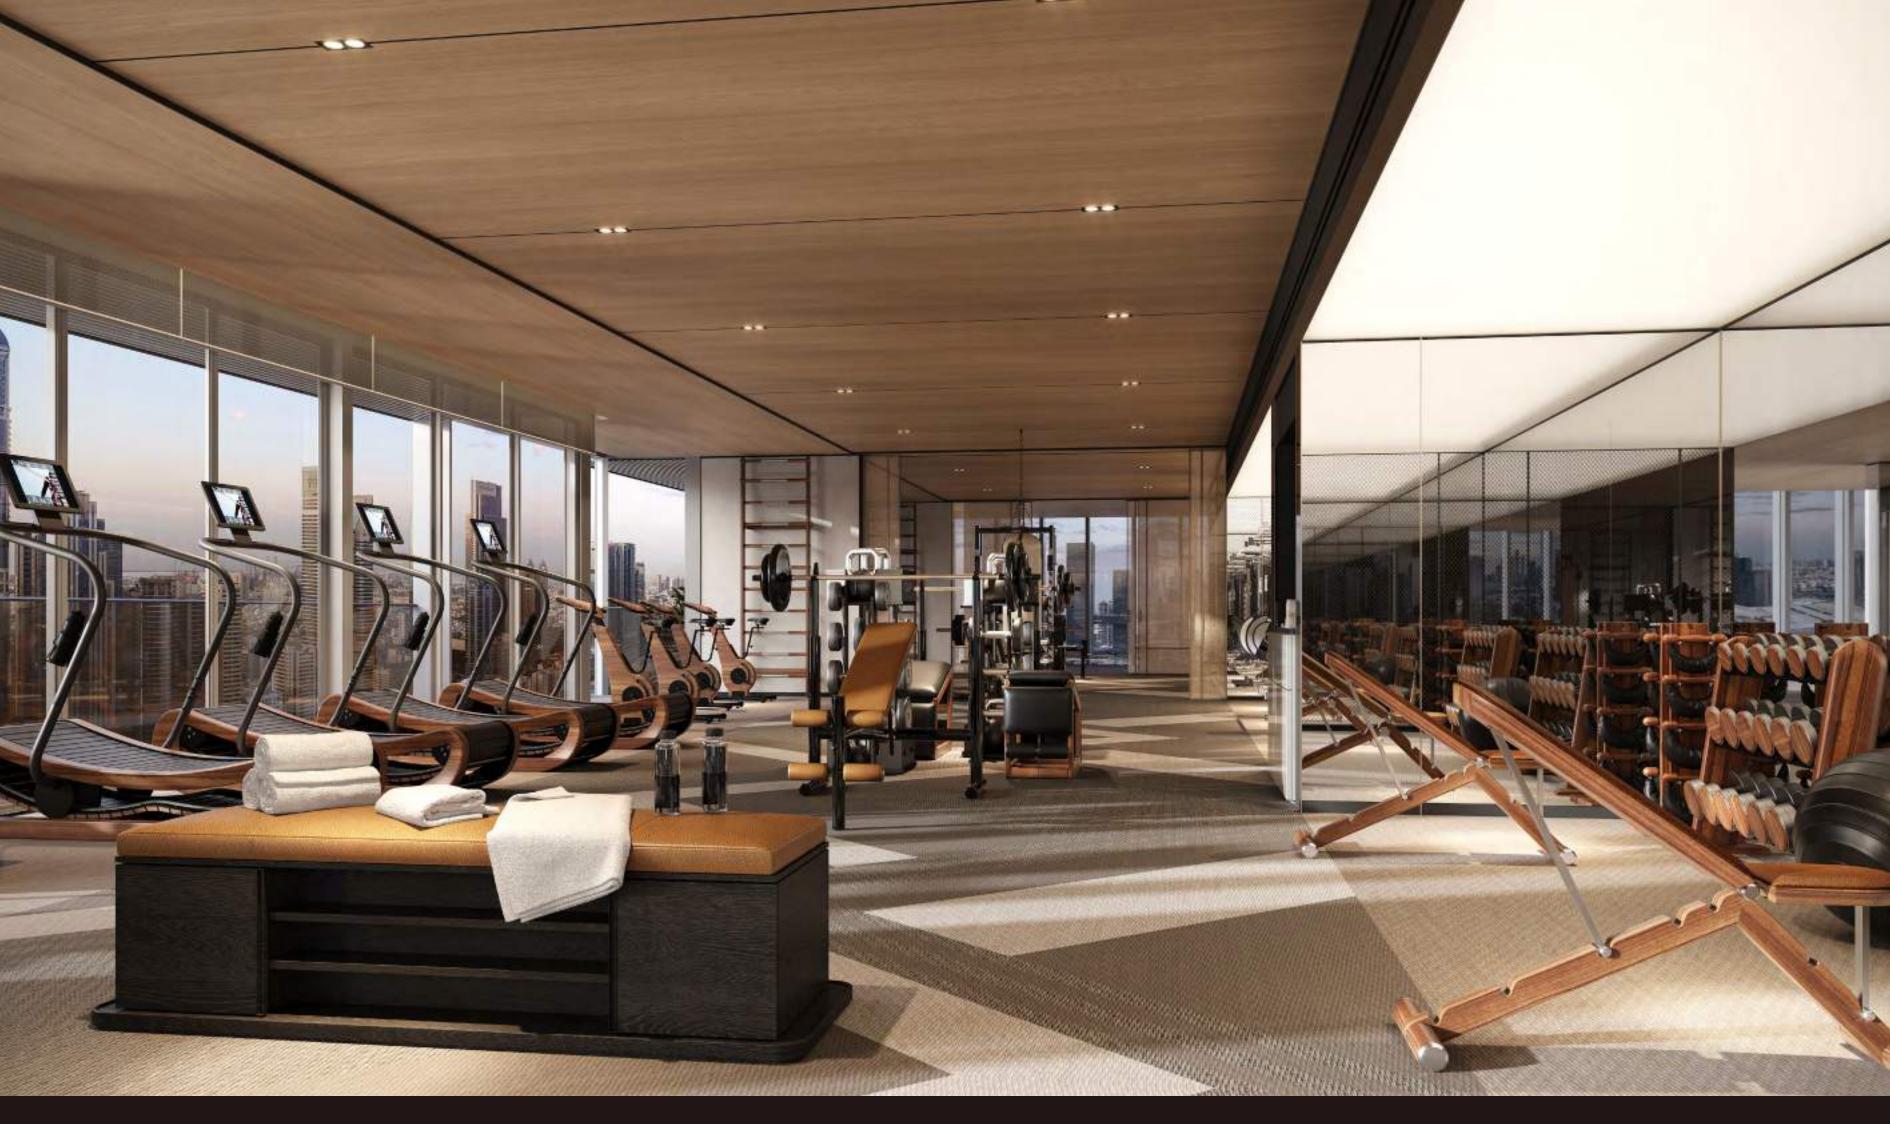

#### WELLLNESS CLUB

The wellness club includes spa suites, saunas, and a fully equipped gym, all seamlessly connected to the sky pool and elevated by panoramic views. A dedicated nail studio adds to the offering, while a separate fitness floor ensures enhanced privacy for residents of select three- and four-bedroom homes.