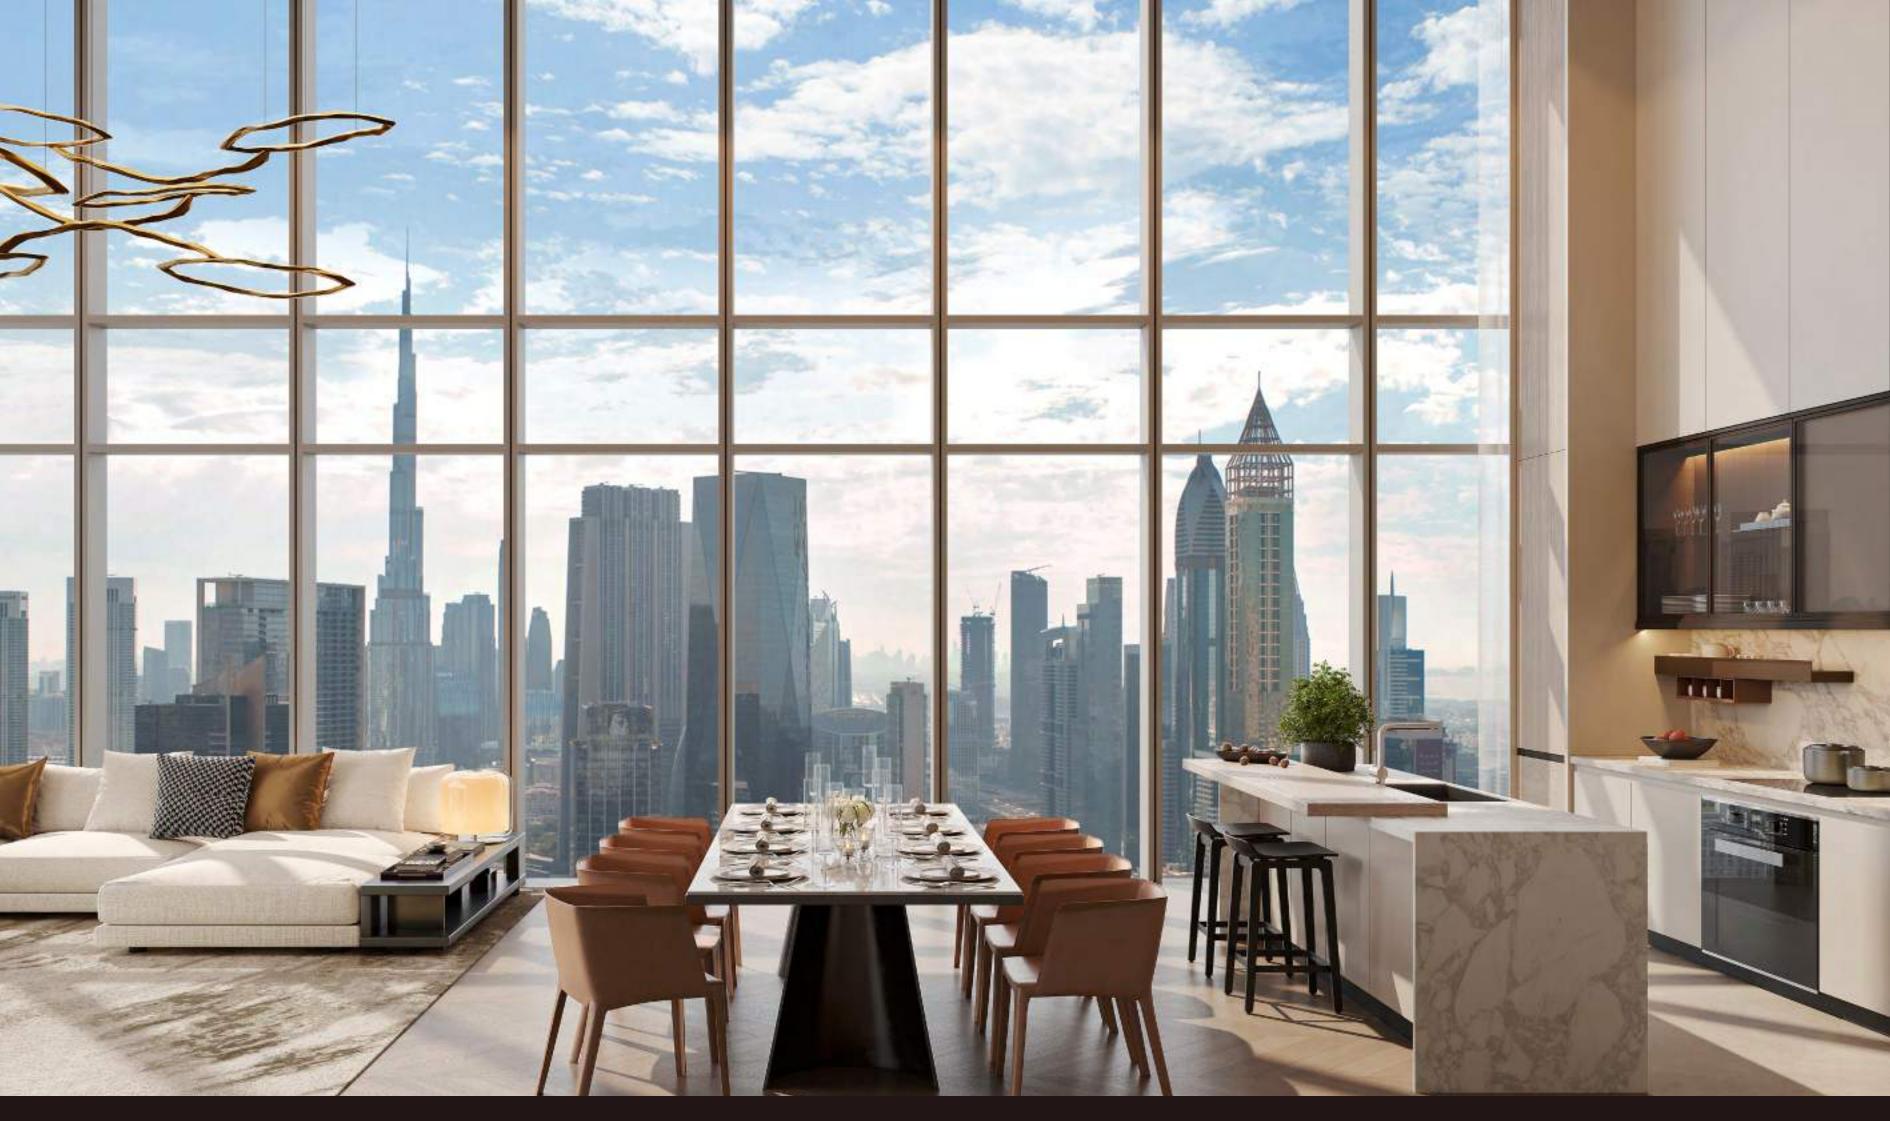

#### 2 - B E D R O O M R E S I D E N C E S

The two-bedroom residences are designed to balance private retreat and shared living. Spacious living and dining areas flow into a modern, fully equipped kitchen, complete with sophisticated finishes and integrated appliances. The living room features premium materials and clean architectural detailing that set a polished tone throughout.

2-BEDROOM RESIDENCE LIVING & DINING ROOM

2-BEDROOM RESIDENCE LIVING ROOM

2-BEDROOM RESIDENCE TERRACE