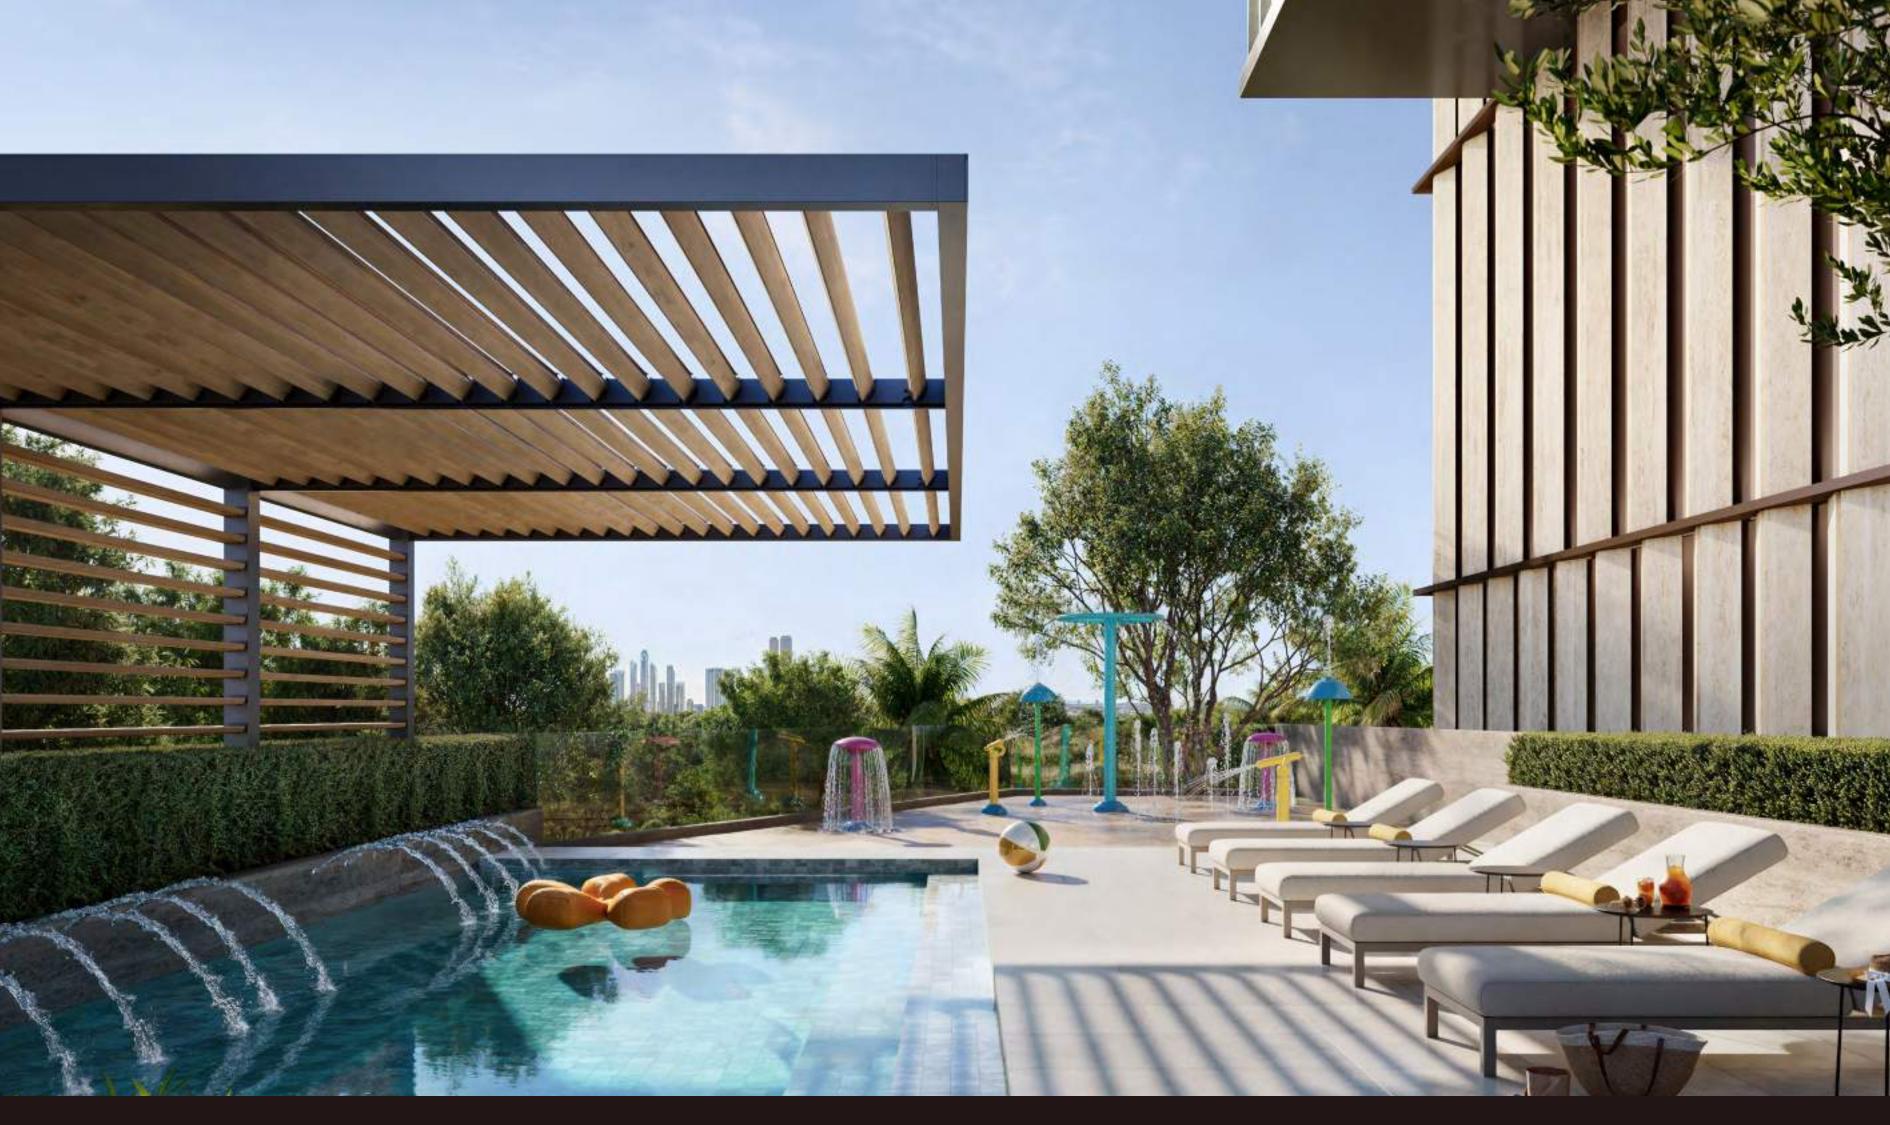

# GARDEN-LEVEL AMENITIES

- 01 ENTRANCE
- 02 ARRIVAL TOWER LOBBY LOUNGE
- 03 CAR PARK ACCESS
- 04 RESTAURANT
- 05 PADDLE COURT
- 06 ADULTS POOL
- 07 KIDS' POOL
- 08 SOCIAL HALL
- 09 MULTI-PURPOSE SPACE
- 10 DINING/EVENT
- 11 OPEN KITCHEN/EVENT
- 12 PLAYGROUND
- 13 SPLASH PLAYGROUND
- 14 PET LAWN
- 15 BACK-OF-HOUSE ACCESS
- 16 POWDER ROOM

#### FAMILY POOL

Overlooking the iconic Museum of the Future, the family pool offers a sunlit retreat designed for relaxation and connection.

#### PADDLE COURT

Whether for a casual game or focused practice, the premium paddle court offers an exceptional setting for play and performance.

S K YP O O L

Suspended high above the city, the adults-only infinity pool and terrace offer panoramic views in every direction. Sunlit daybeds, private cabanas, and an inviting poolside lounge create a space that elevates both mind and mood. For added ease, a dedicated toddlers' club on the same level provides a safe, playful environment just steps away.