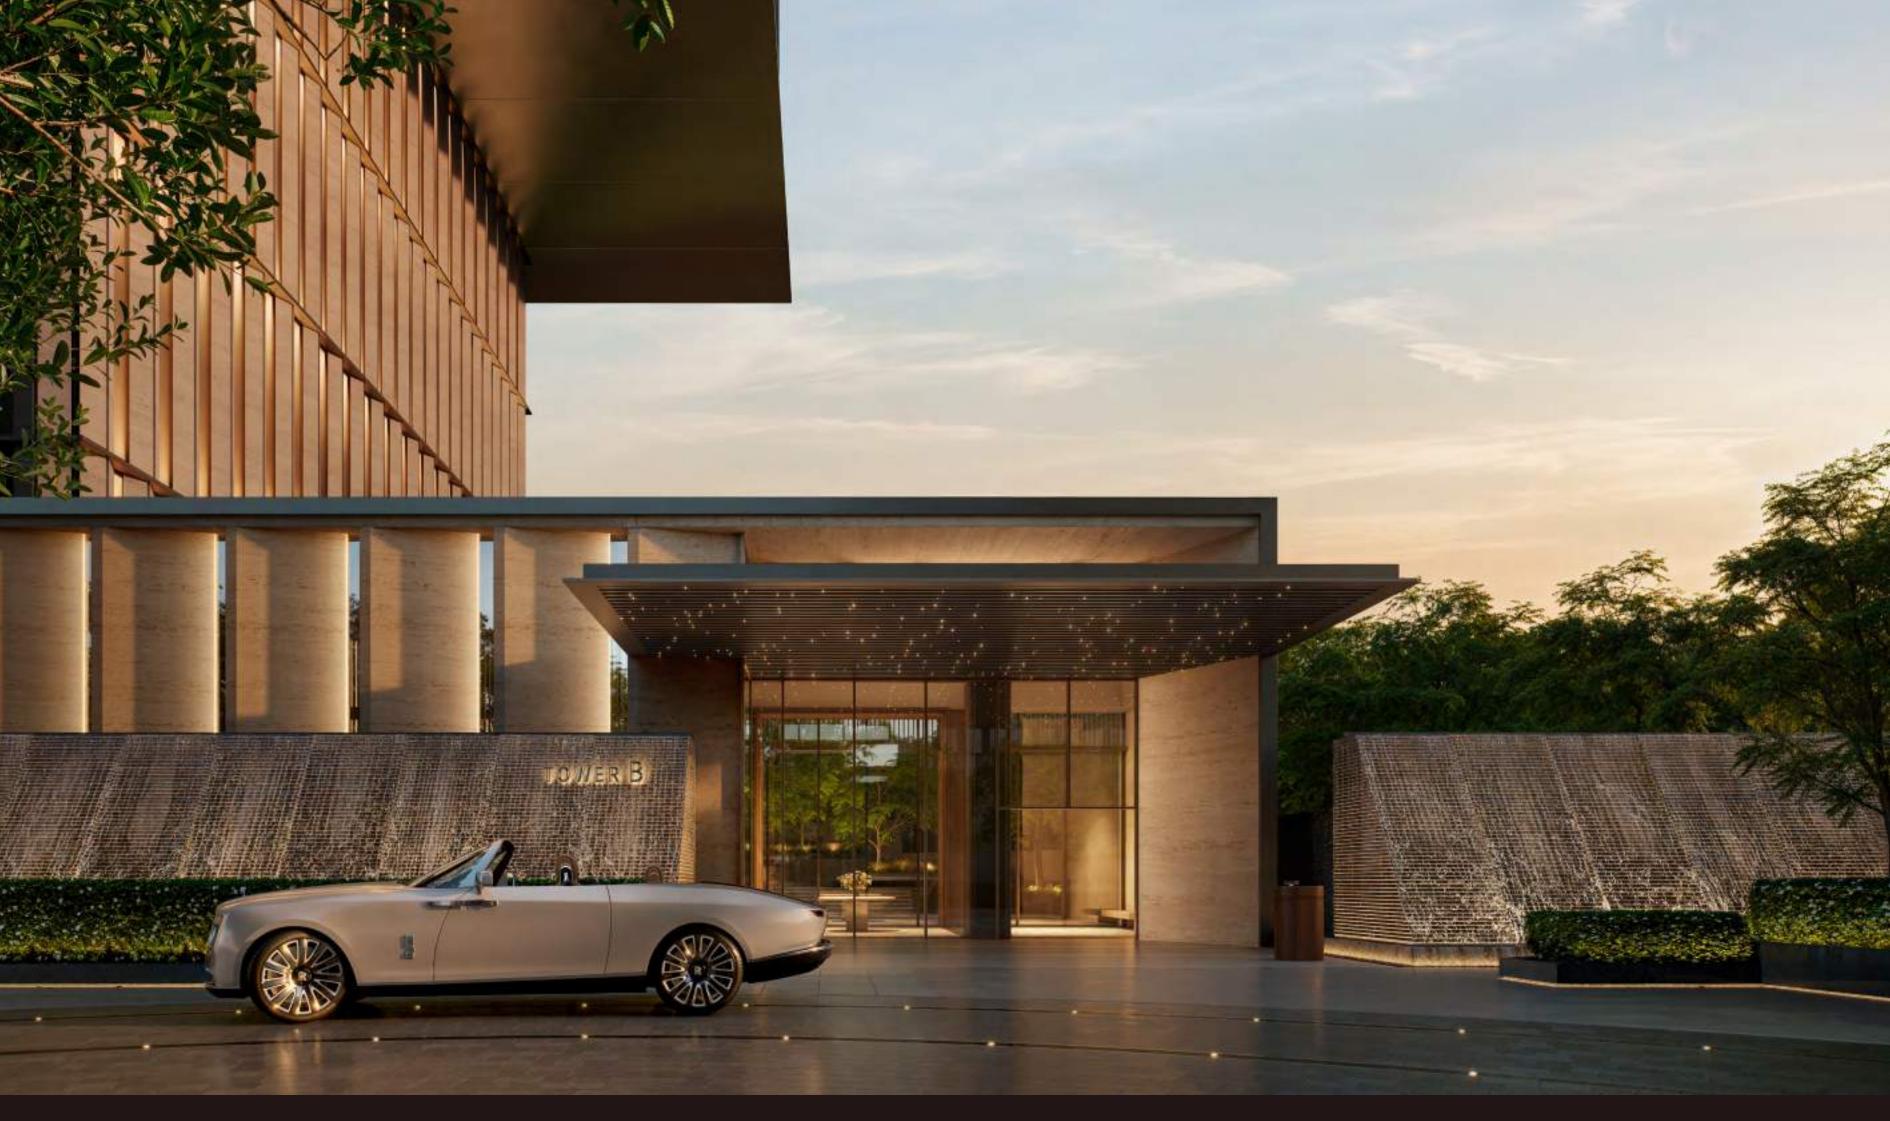

## ARRIVAL

Sheltered beneath a striking cantilever, the arrival zone offers a grand, warm welcome. The private entrance sets a calm, refined tone where the architecture appears to float and time seems to pause.