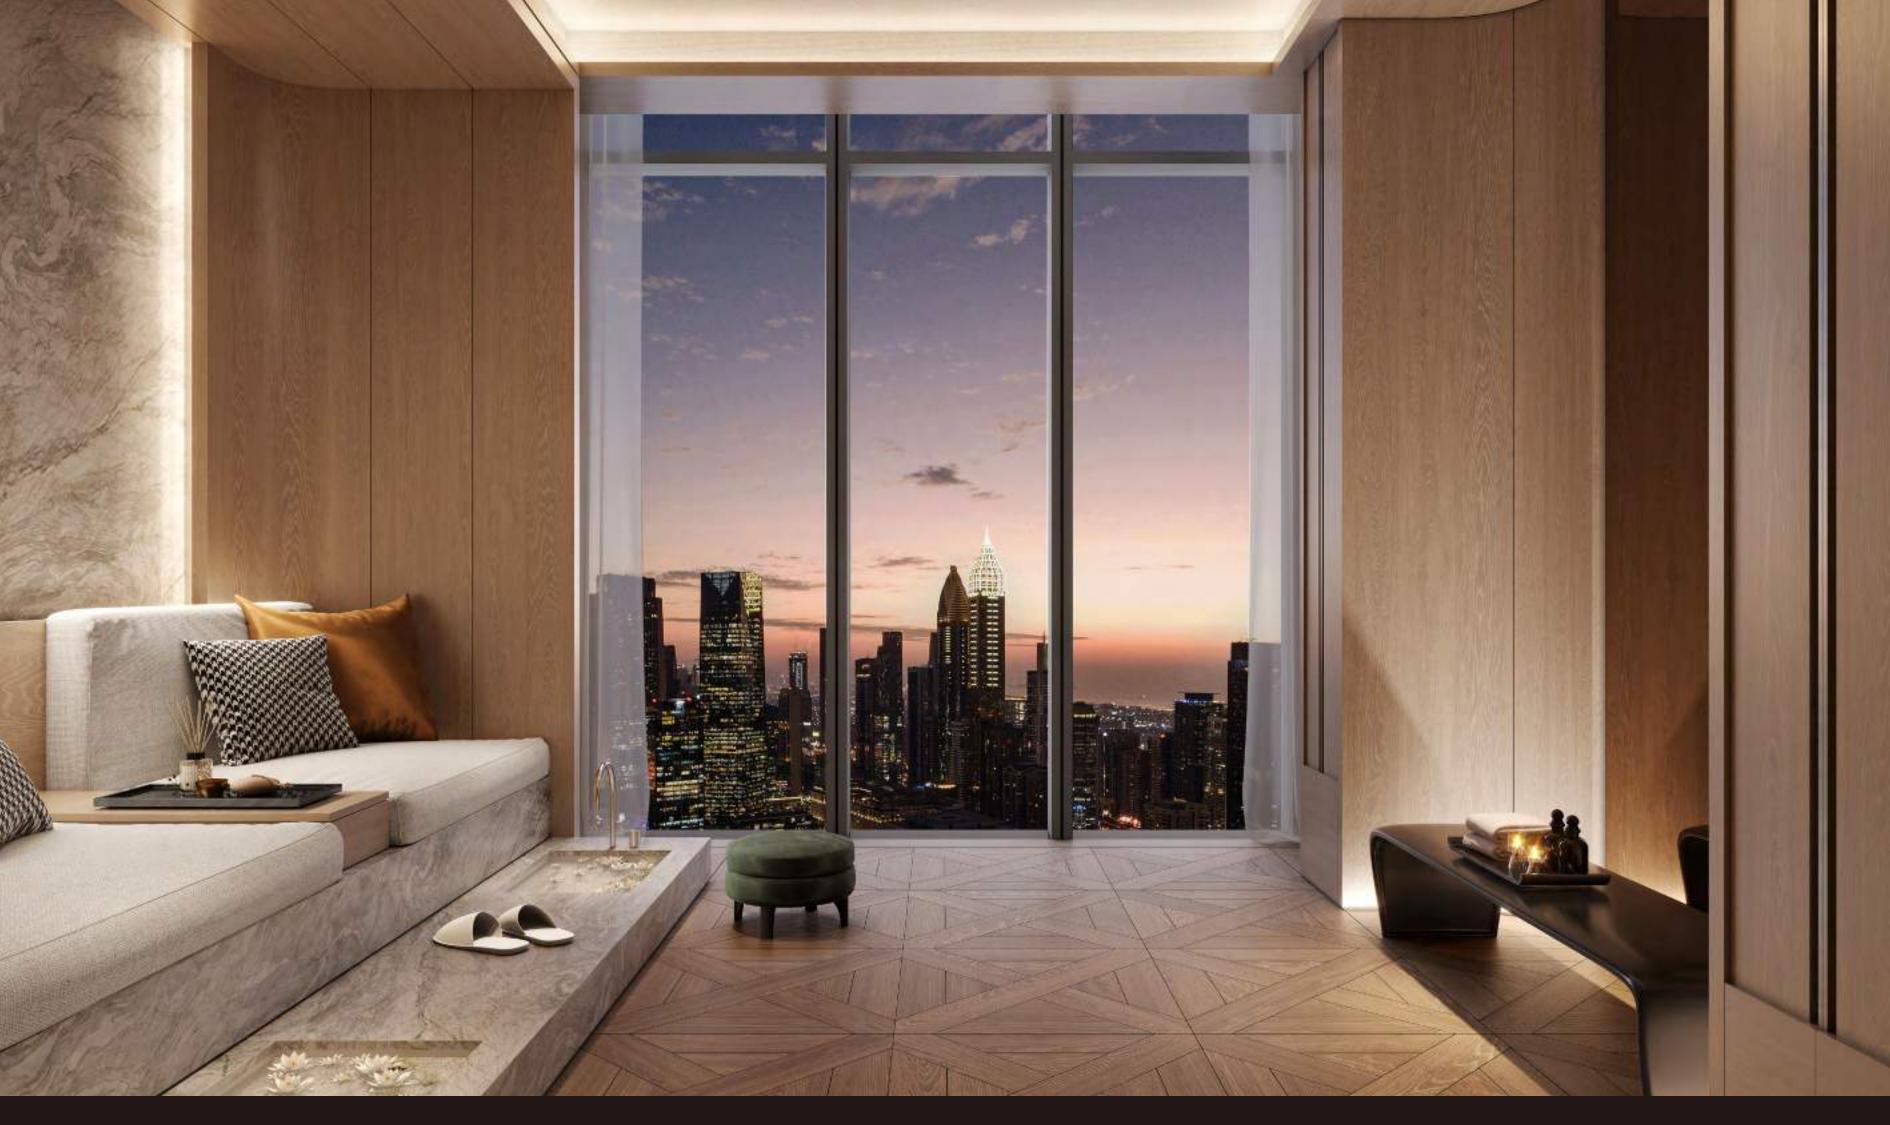

#### WELLLNESS CLUB

The wellness club includes spa suites, saunas, and a fully equipped gym, all seamlessly connected to the sky pool and elevated by panoramic views. A dedicated nail studio adds to the offering, while a separate fitness floor ensures enhanced privacy for residents of select three- and four-bedroom homes.

### SPA & FITNESS SERVICES

- A wide selection of Jumeirah rejuvenating SPA treatments and massages can be booked with a Jumeirah SPA therapist
- Hair-dressing services can be offered at the salon or at the residence
- Personal trainer is available upon request to deliver an individual training and/or meal plan and control training sessions