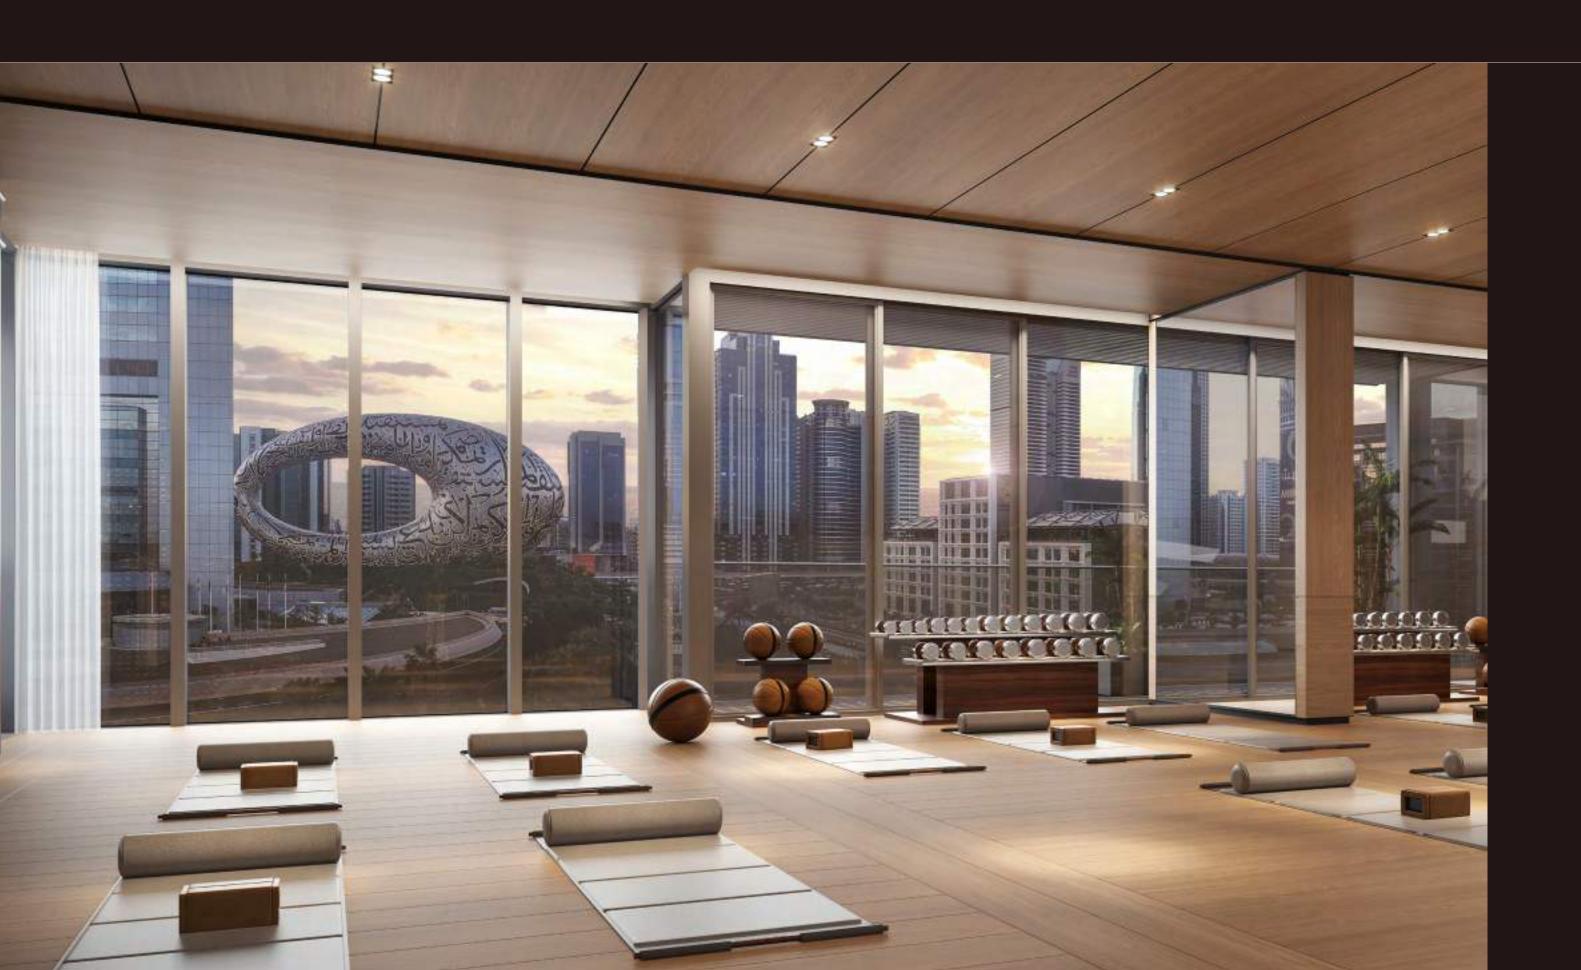

# Y O G A & S P I N N I N G S T U D I O

The dedicated yoga and spinning studio overlooks the Museum of the Future, bringing light, movement, and inspiration into every session.

#### WELLLNESS CLUB

The wellness club includes spa suites, saunas, and a fully equipped gym, all seamlessly connected to the sky pool and elevated by panoramic views. A dedicated nail studio adds to the offering, while a separate fitness floor ensures enhanced privacy for residents of select three- and four-bedroom homes.