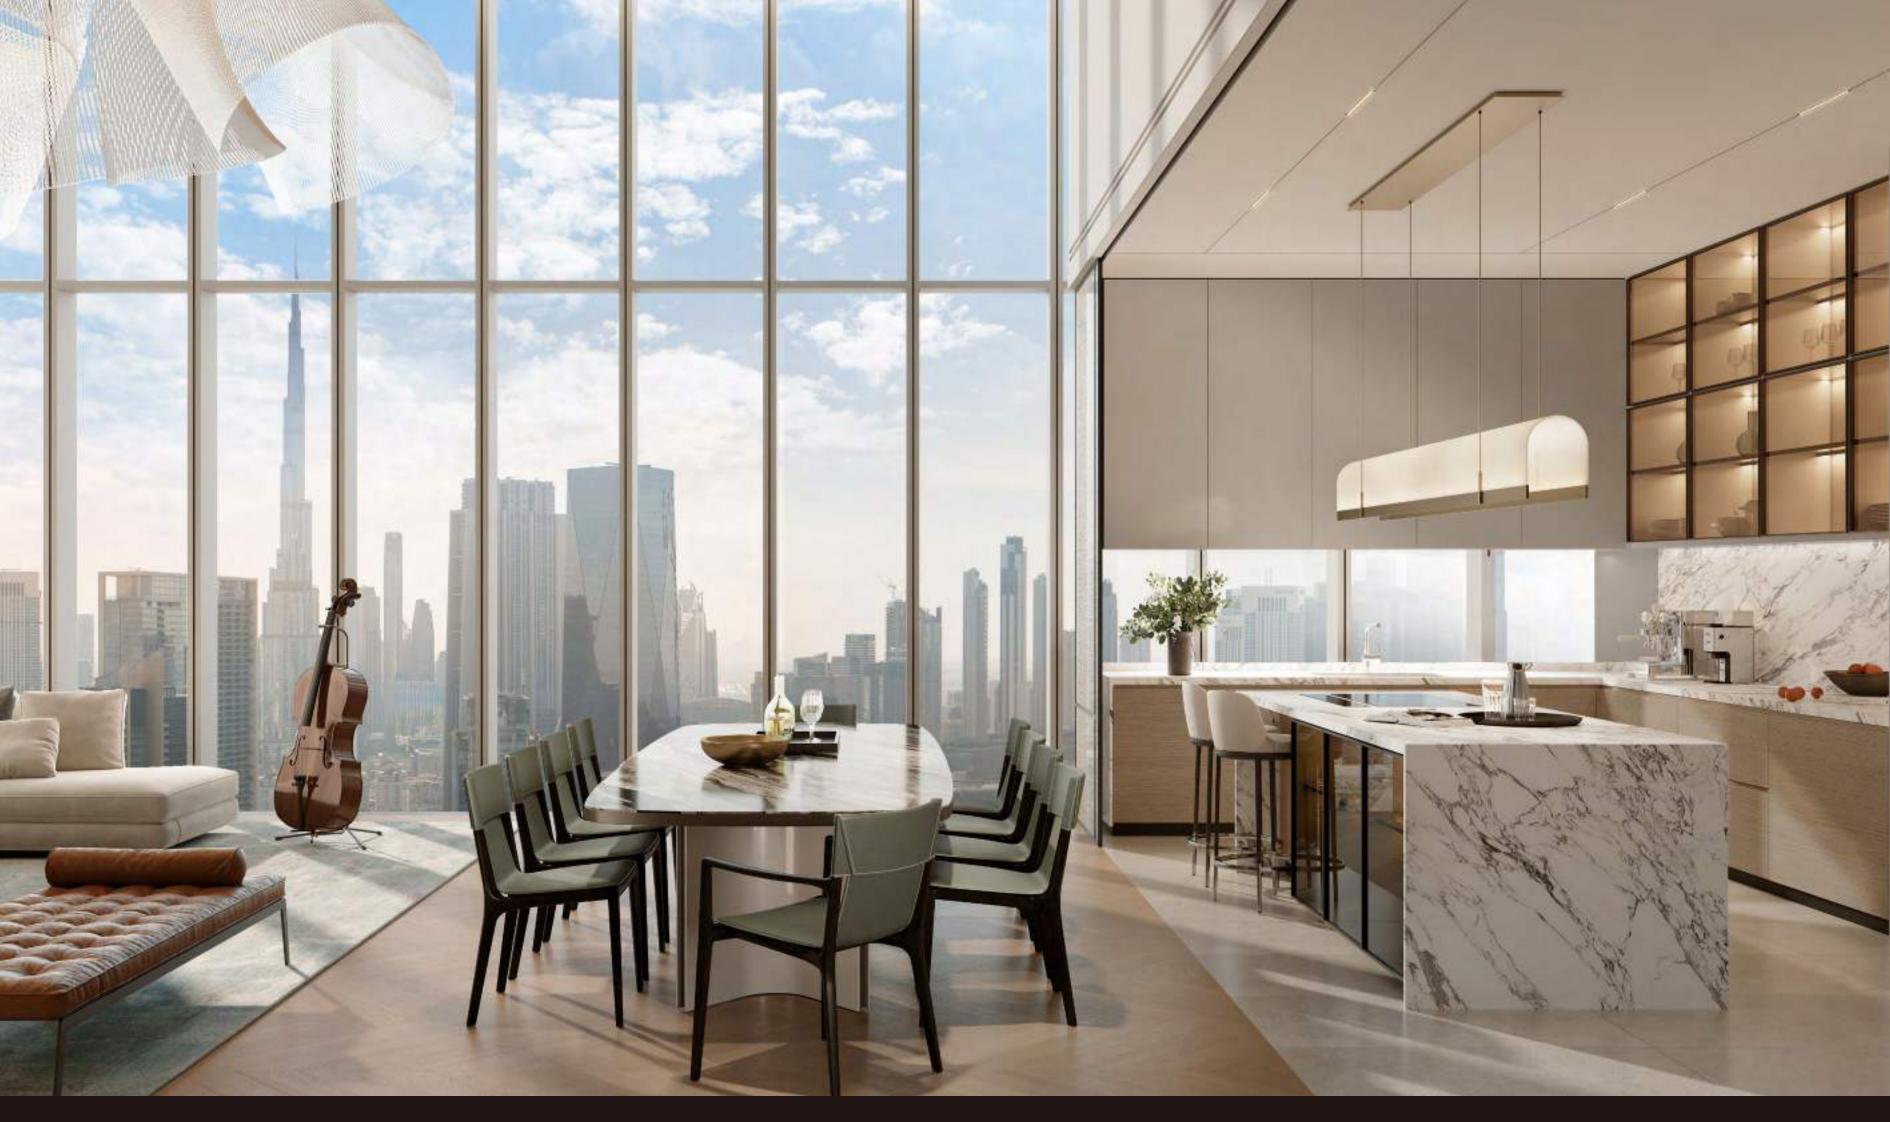

#### 2 - B E D R O O M R E S I D E N C E S

The two-bedroom residences are designed to balance private retreat and shared living. Spacious living and dining areas flow into a modern, fully equipped kitchen, complete with sophisticated finishes and integrated appliances. The living room features premium materials and clean architectural detailing that set a polished tone throughout.

2-BEDROOM RESIDENCE LIVING & DINING ROOM

2-BEDROOM RESIDENCE LIVING ROOM

2-BEDROOM RESIDENCE TERRACE