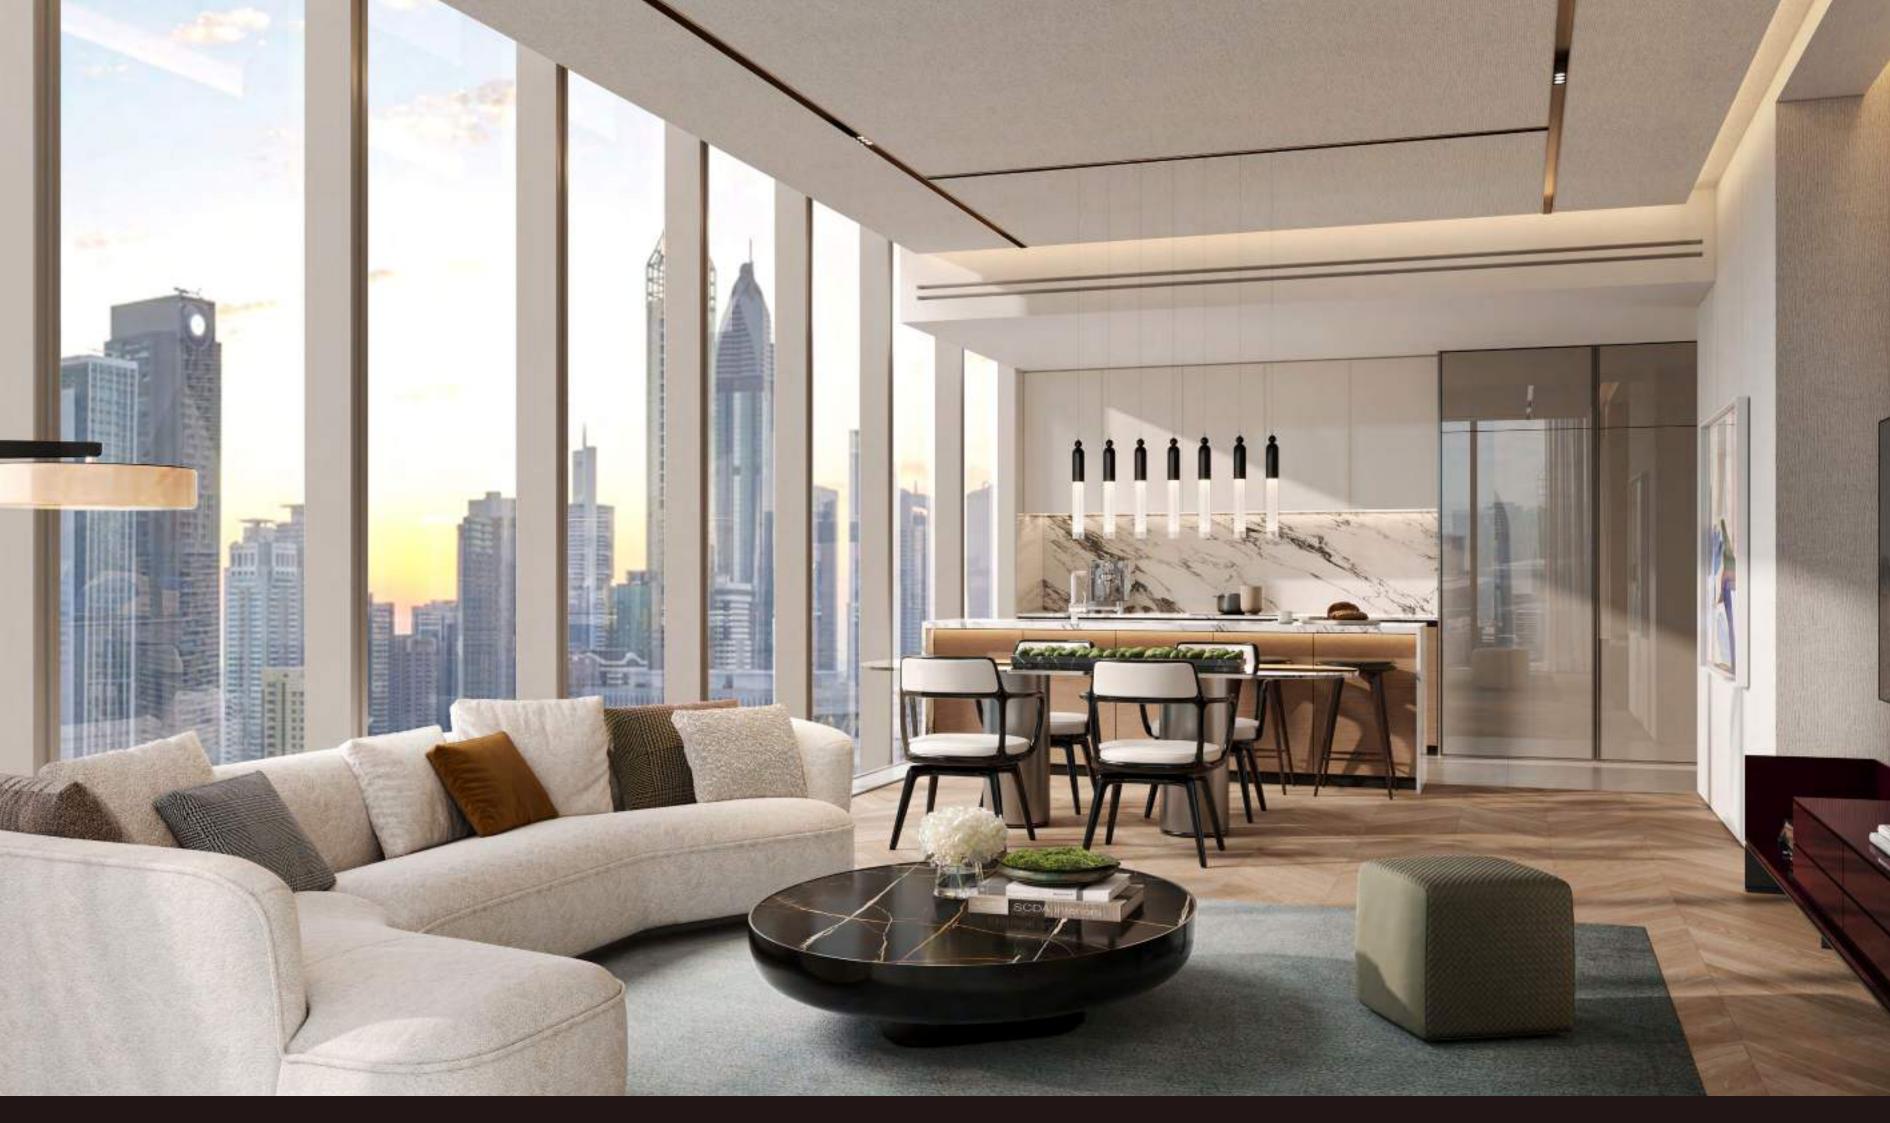

#### 2 - B E D R O O M R E S I D E N C E S

The two-bedroom residences are designed to balance private retreat and shared living. Spacious living and dining areas flow into a modern, fully equipped kitchen, complete with sophisticated finishes and integrated appliances. The living room features premium materials and clean architectural detailing that set a polished tone throughout.

2-BEDROOM RESIDENCE LIVING & DINING ROOM

2-BEDROOM RESIDENCE LIVING ROOM

2-BEDROOM RESIDENCE TERRACE