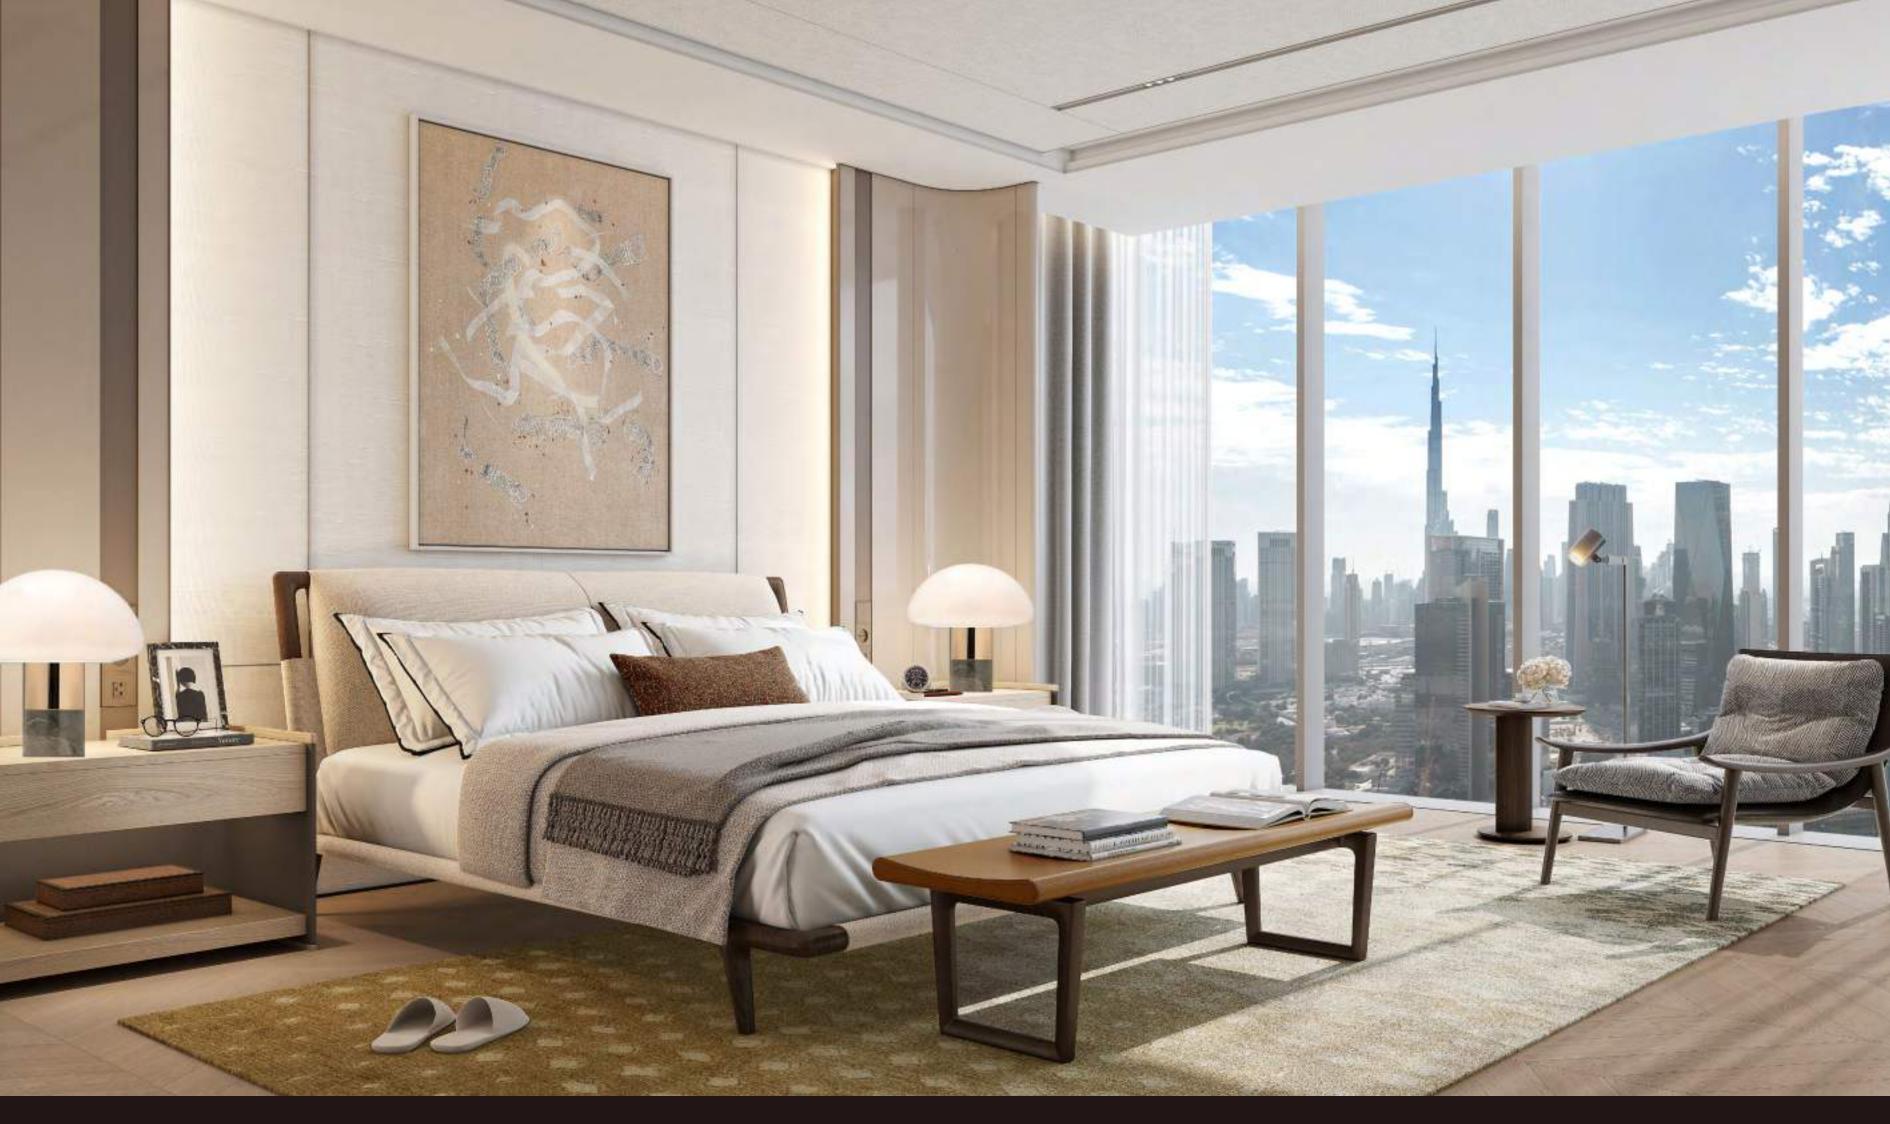

## 3 - B E D R O O M R E S I D E N C E S

The three-bedroom residences speak to a life of elevated sophistication. Expansive living and kitchen areas are framed by soaring double-height ceilings and wrapped in floor-to-ceiling glass, capturing uninterrupted views of the city skyline. The master bedroom features a walk-in closet, spacious balcony and a private sanctuary that invites rest and restoration. Elegant bathrooms, accented with timeless fixtures and natural textures, offer a sense of calm and comfort.

3-BEDROOM RESIDENCE FOYER

3-BEDROOM RESIDENCE LIVING, DINING & KITCHEN

3-BEDROOM RESIDENCE LIVING ROOM

3-BEDROOM RESIDENCE MASTER BEDROOM

3-BEDROOM RESIDENCE MASTER BATHROOM