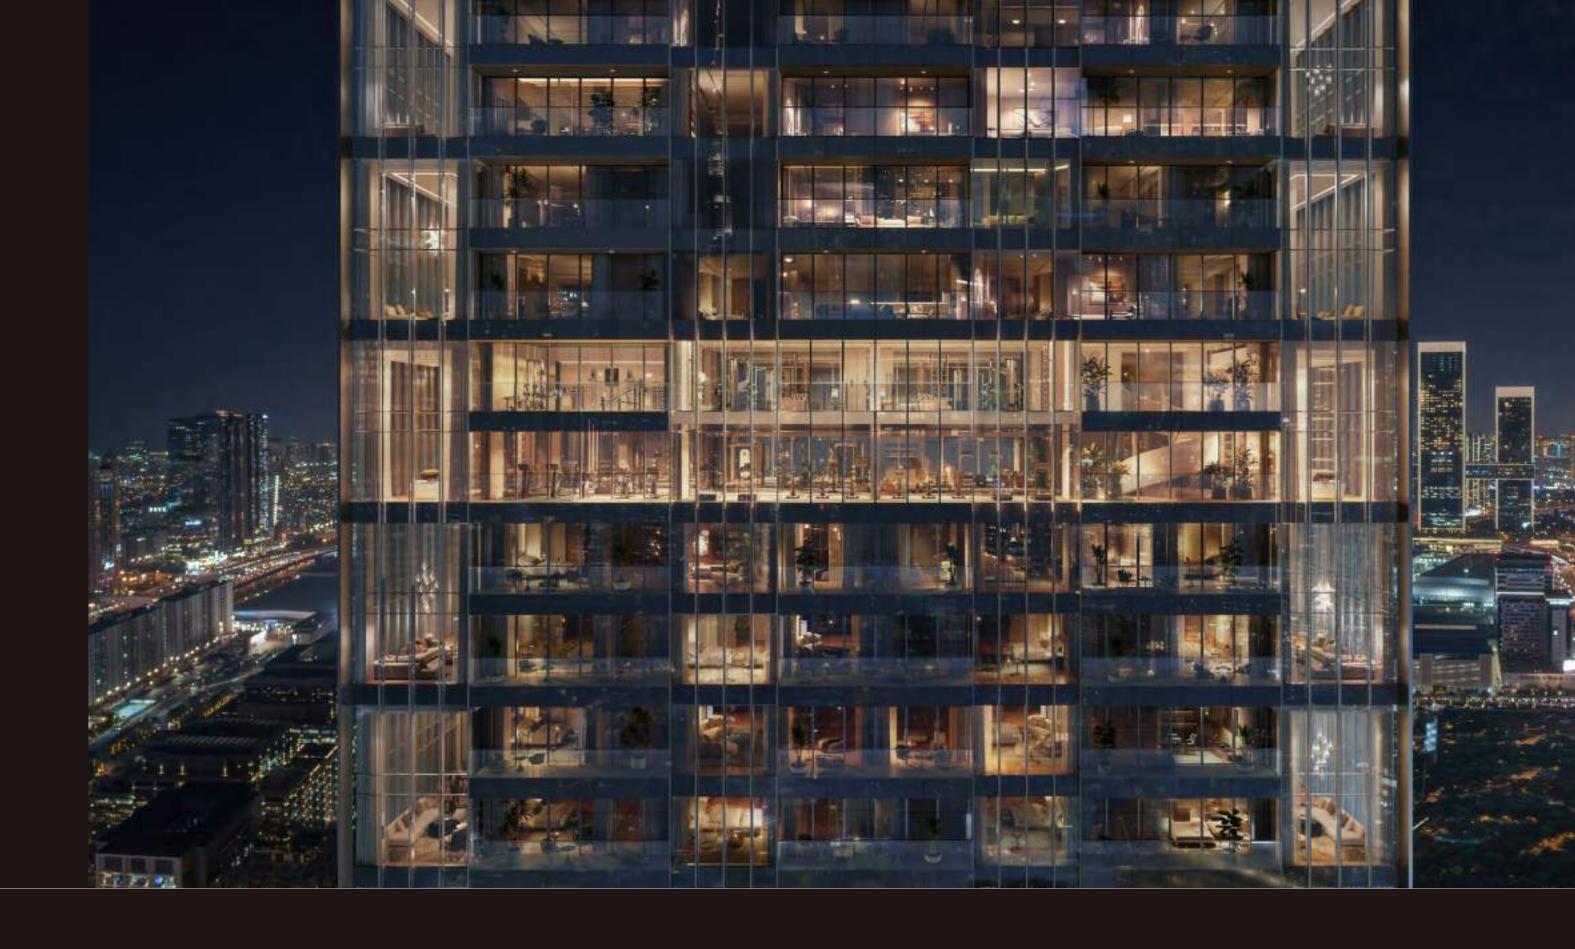

With its cantilevered structure appearing to float, Jumeirah Residences Emirates Towers is a masterful expression of elevation. Distinctive and meticulously crafted, it offers a home for those who seek something truly exceptional.

# A R C H I T E C T U R A L S T A T E M E N T

A WORLDRENOWNED
ARCHITECTURAL
SIGNATURE

These bespoke residences make a powerful impression on Dubai's evolving skyline. Perched on near-invisible stilts, the architecture achieves a striking balance of form and function, designed to complement and enhance the living experience.