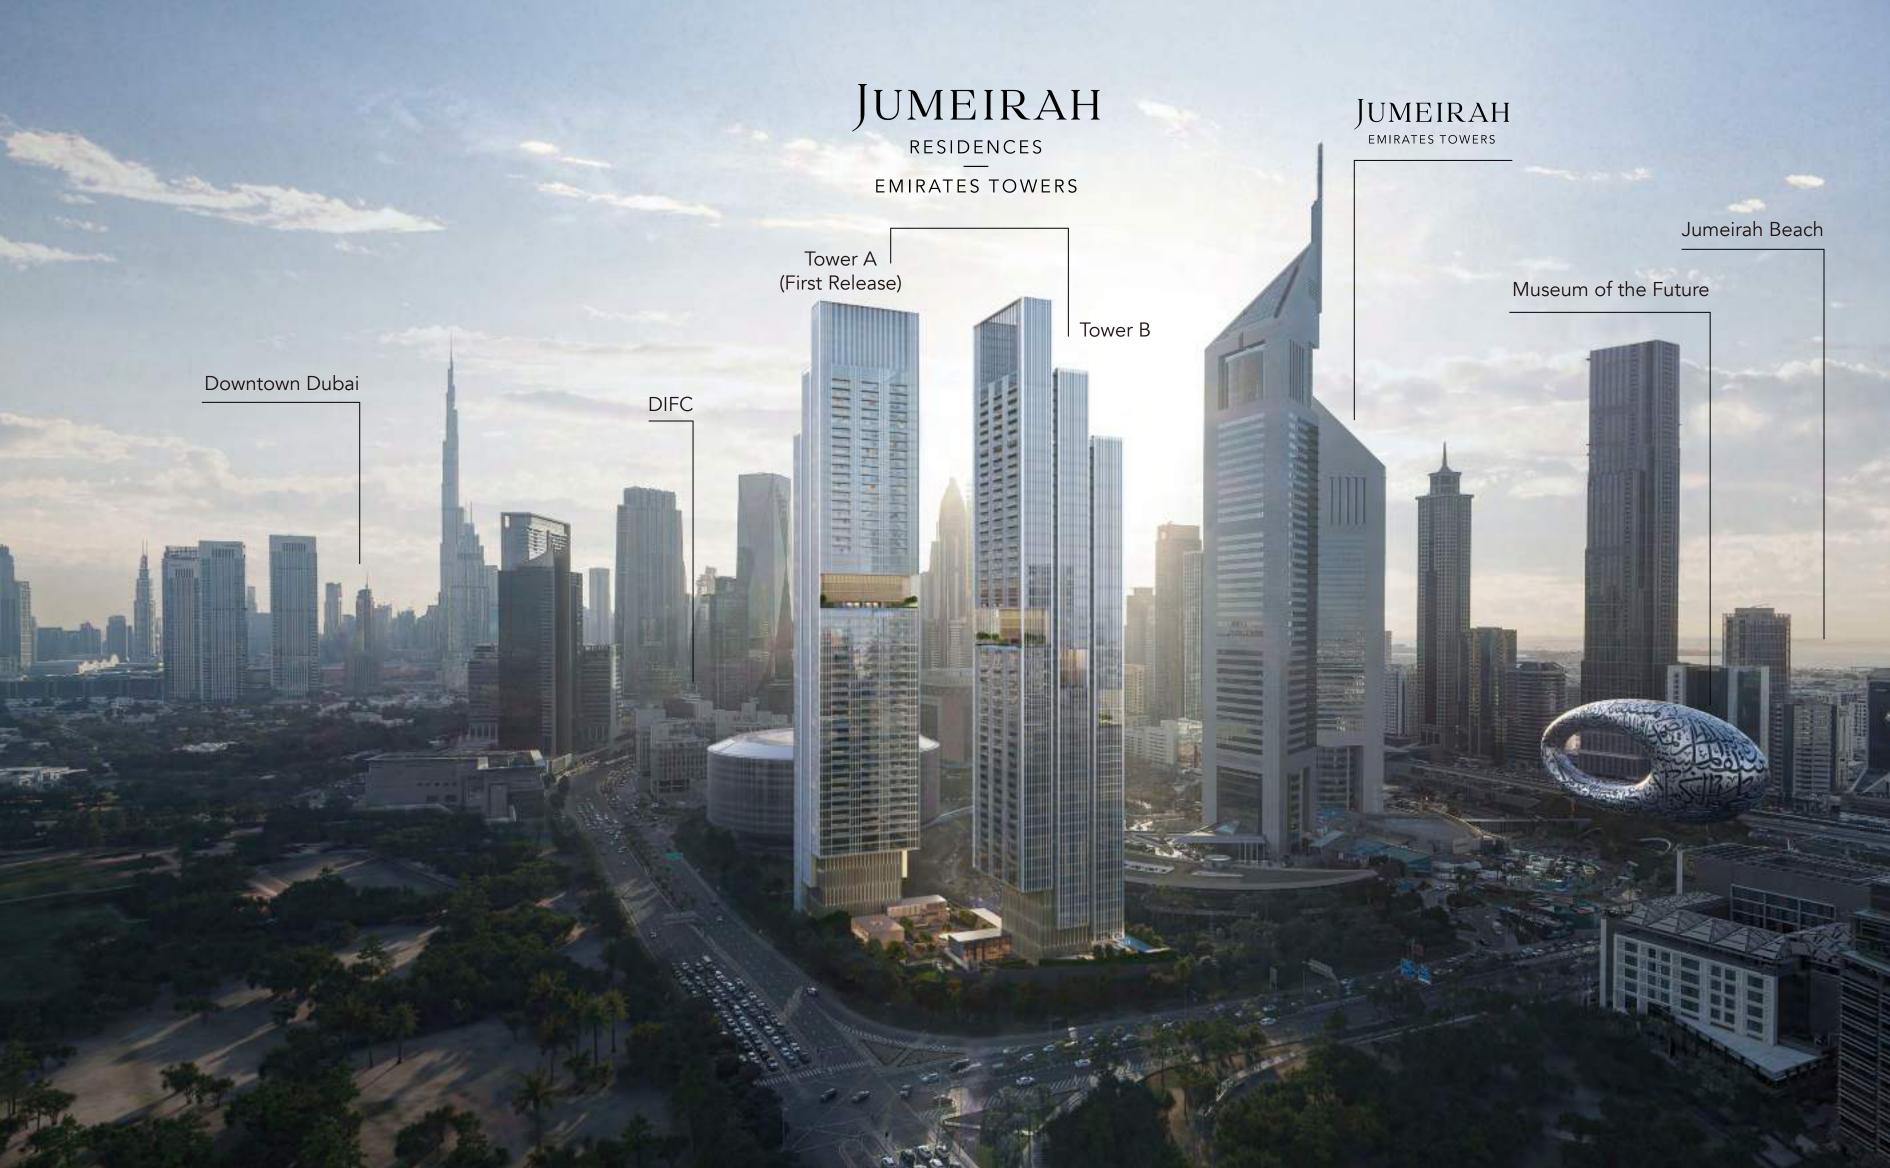

# A LANDMARK ADDRESS

The residences offer seamless access to Sheikh Zayed Road and Al Khail Road, with key destinations such as City Walk, Downtown Dubai, and J1 Beach just minutes away.

Surrounded by landmarks like the Museum of the Future, DIFC, and Jumeirah Emirates Towers, this is more than a prime location. This dynamic district is home to global institutions and international businesses, as well as cultural and lifestyle destinations, including prestigious galleries and world-class dining.

## THE DESTINATION

- 01 JUMEIRAH RESIDENCES EMIRATES TOWERS
- 02 JUMEIRAH EMIRATES TOWERS
- 03 MUSEUM OF THE FUTURE
- 04 DIFC
- 05 ONE CENTRAL
- 06 METRO STATION
- 07 PEDESTRIAN BRIDGE

Positioned to frame Dubai's most breathtaking views, from the Downtown skyline to the open sea, the towers are carefully oriented to offer uninterrupted vistas while ensuring complete privacy for every residence.