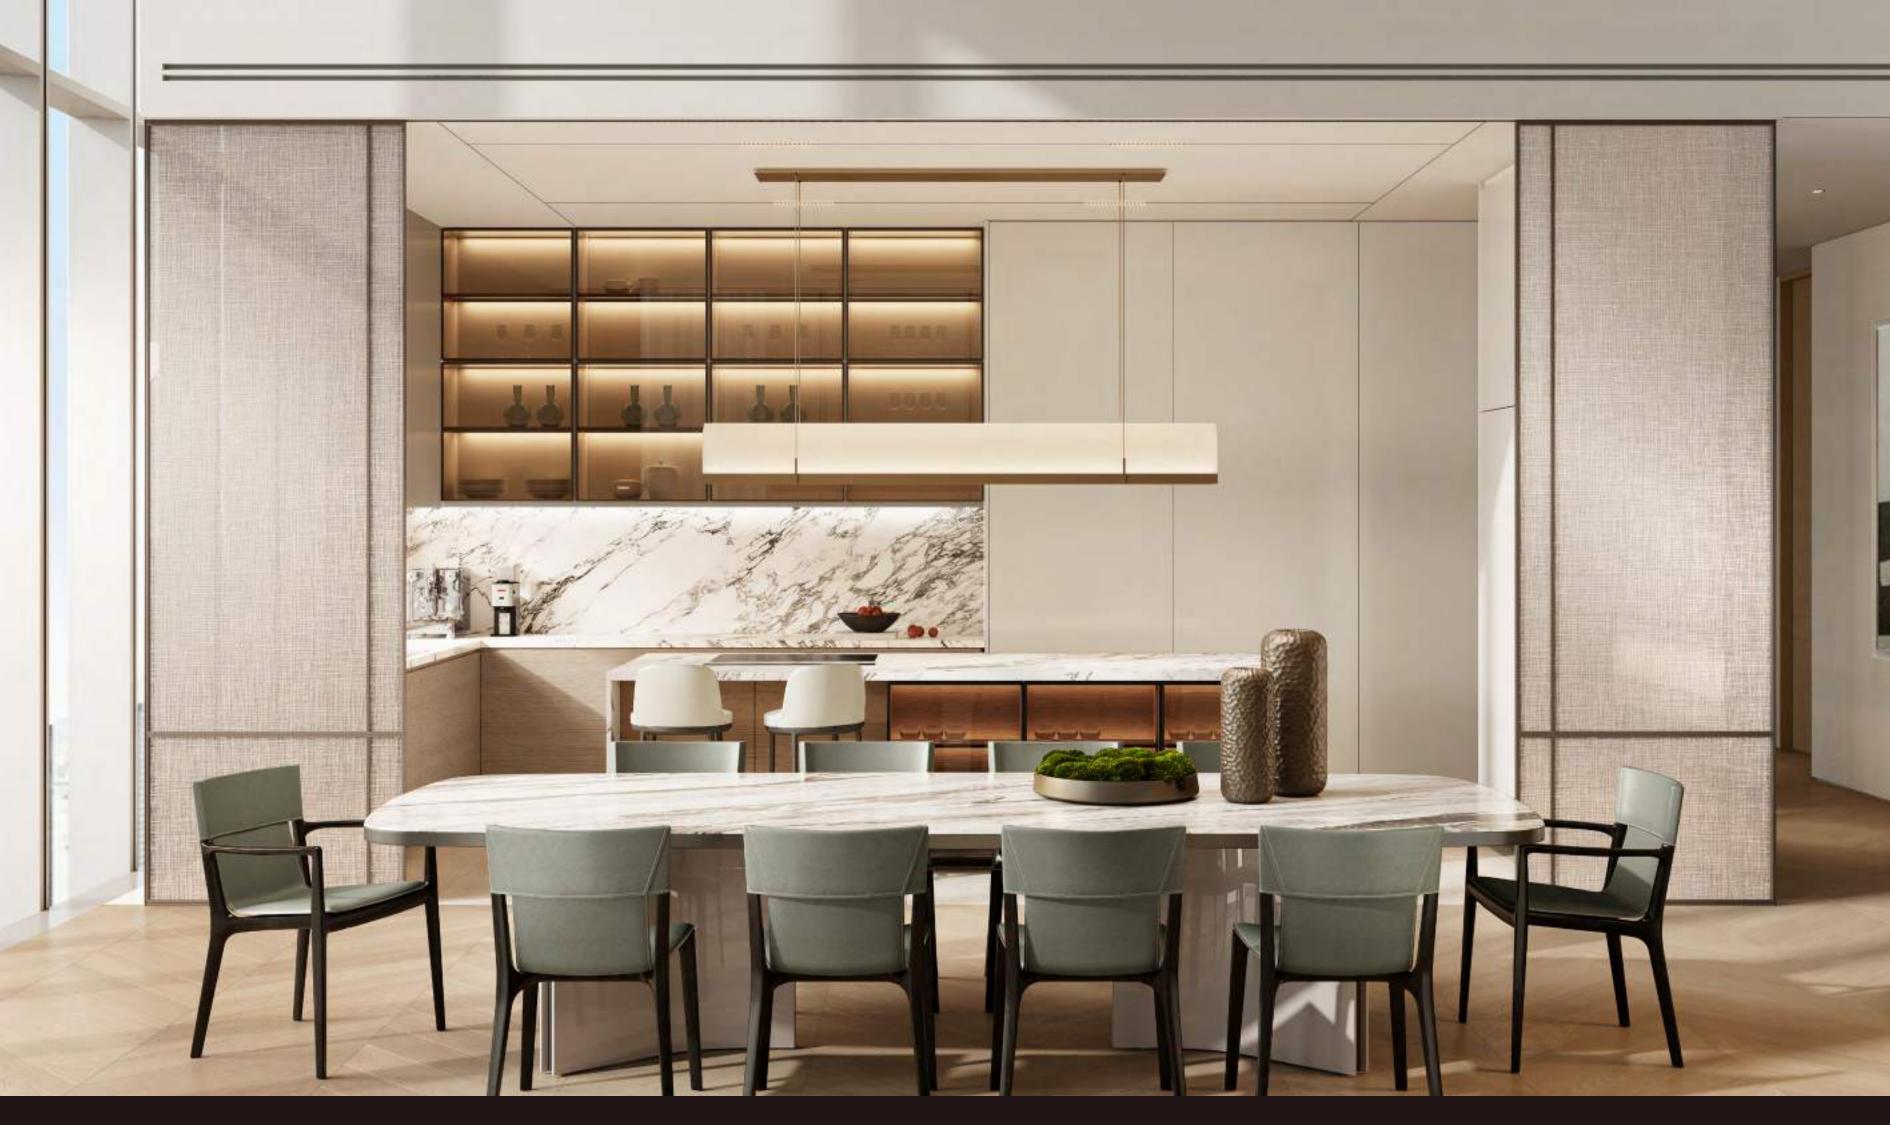

#### 2 - B E D R O O M R E S I D E N C E S

The two-bedroom residences are designed to balance private retreat and shared living. Spacious living and dining areas flow into a modern, fully equipped kitchen, complete with sophisticated finishes and integrated appliances. The living room features premium materials and clean architectural detailing that set a polished tone throughout.

2-BEDROOM RESIDENCE LIVING & DINING ROOM

2-BEDROOM RESIDENCE LIVING ROOM

2-BEDROOM RESIDENCE TERRACE