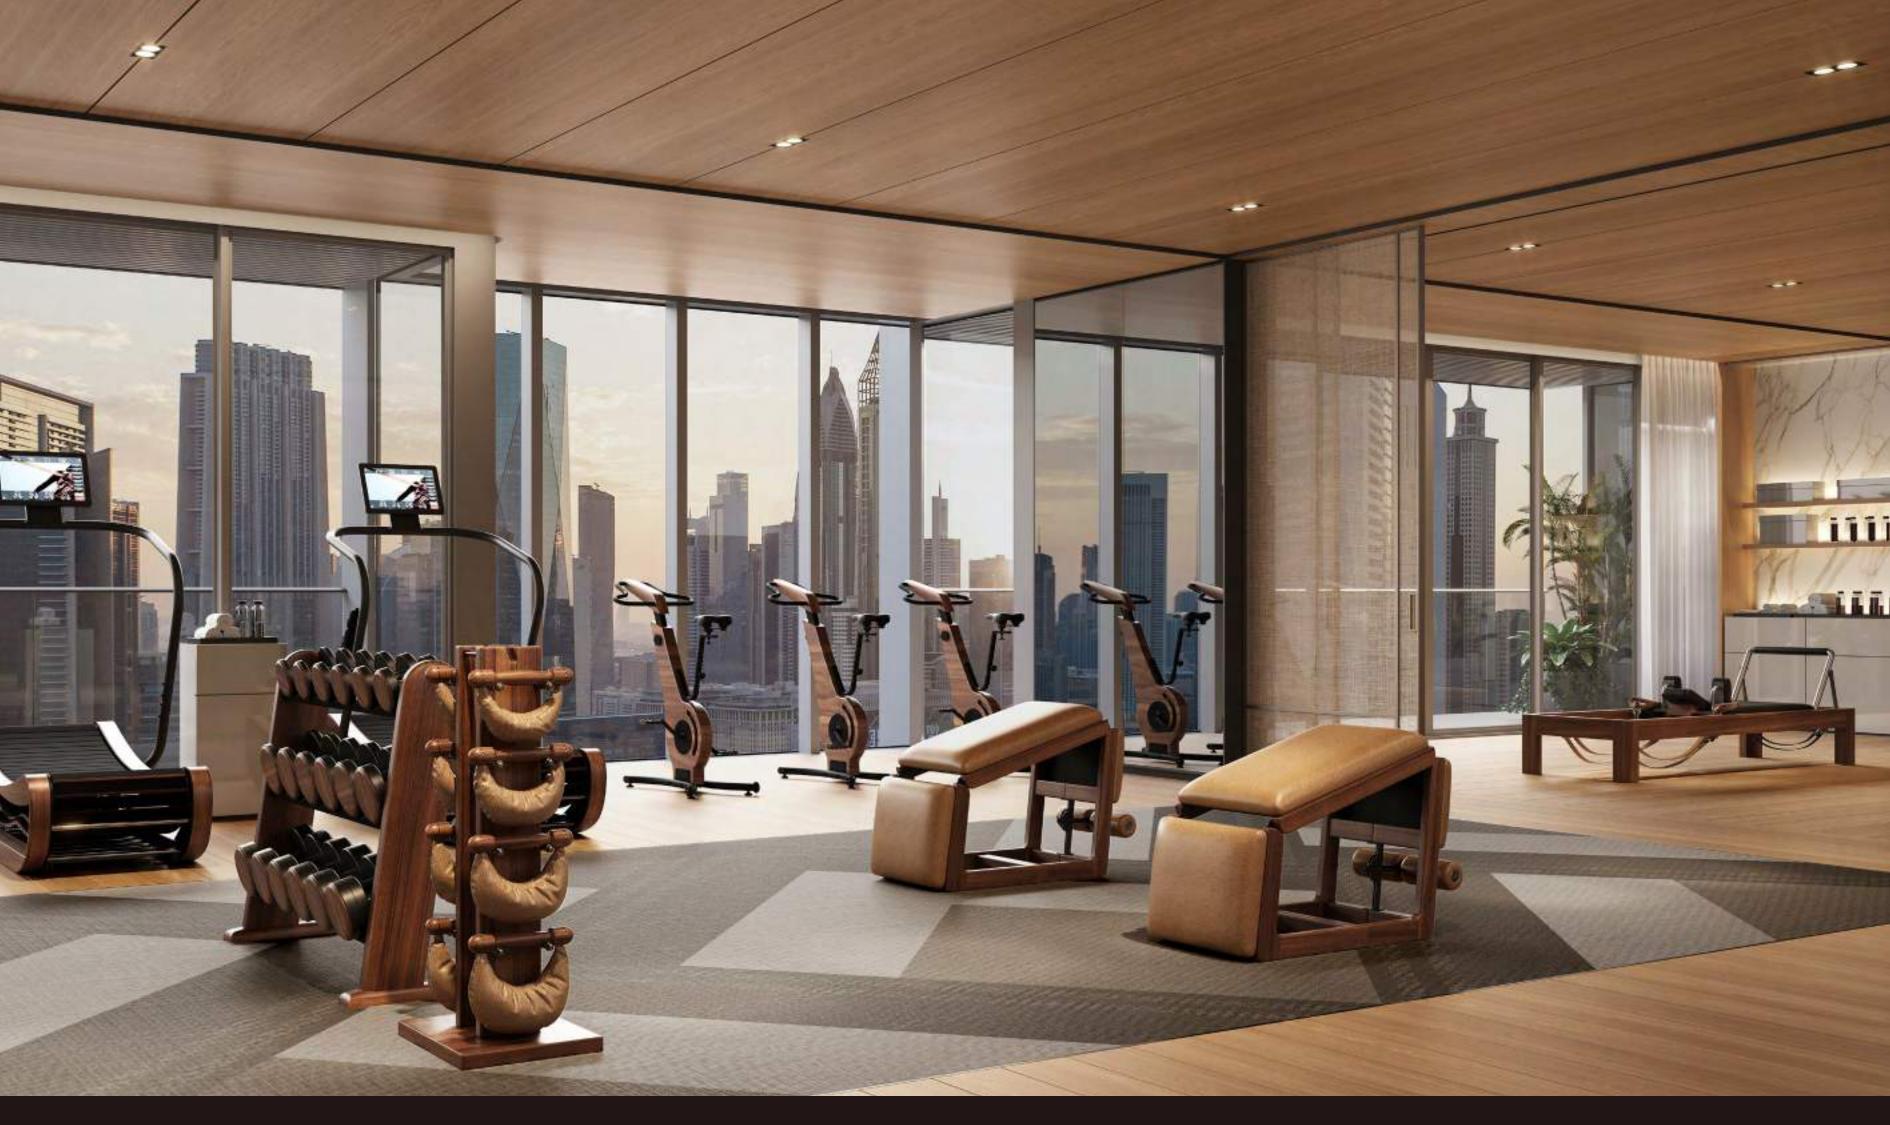

#### WELLLNESS CLUB

The wellness club includes spa suites, saunas, and a fully equipped gym, all seamlessly connected to the sky pool and elevated by panoramic views. A dedicated nail studio adds to the offering, while a separate fitness floor ensures enhanced privacy for residents of select three- and four-bedroom homes.