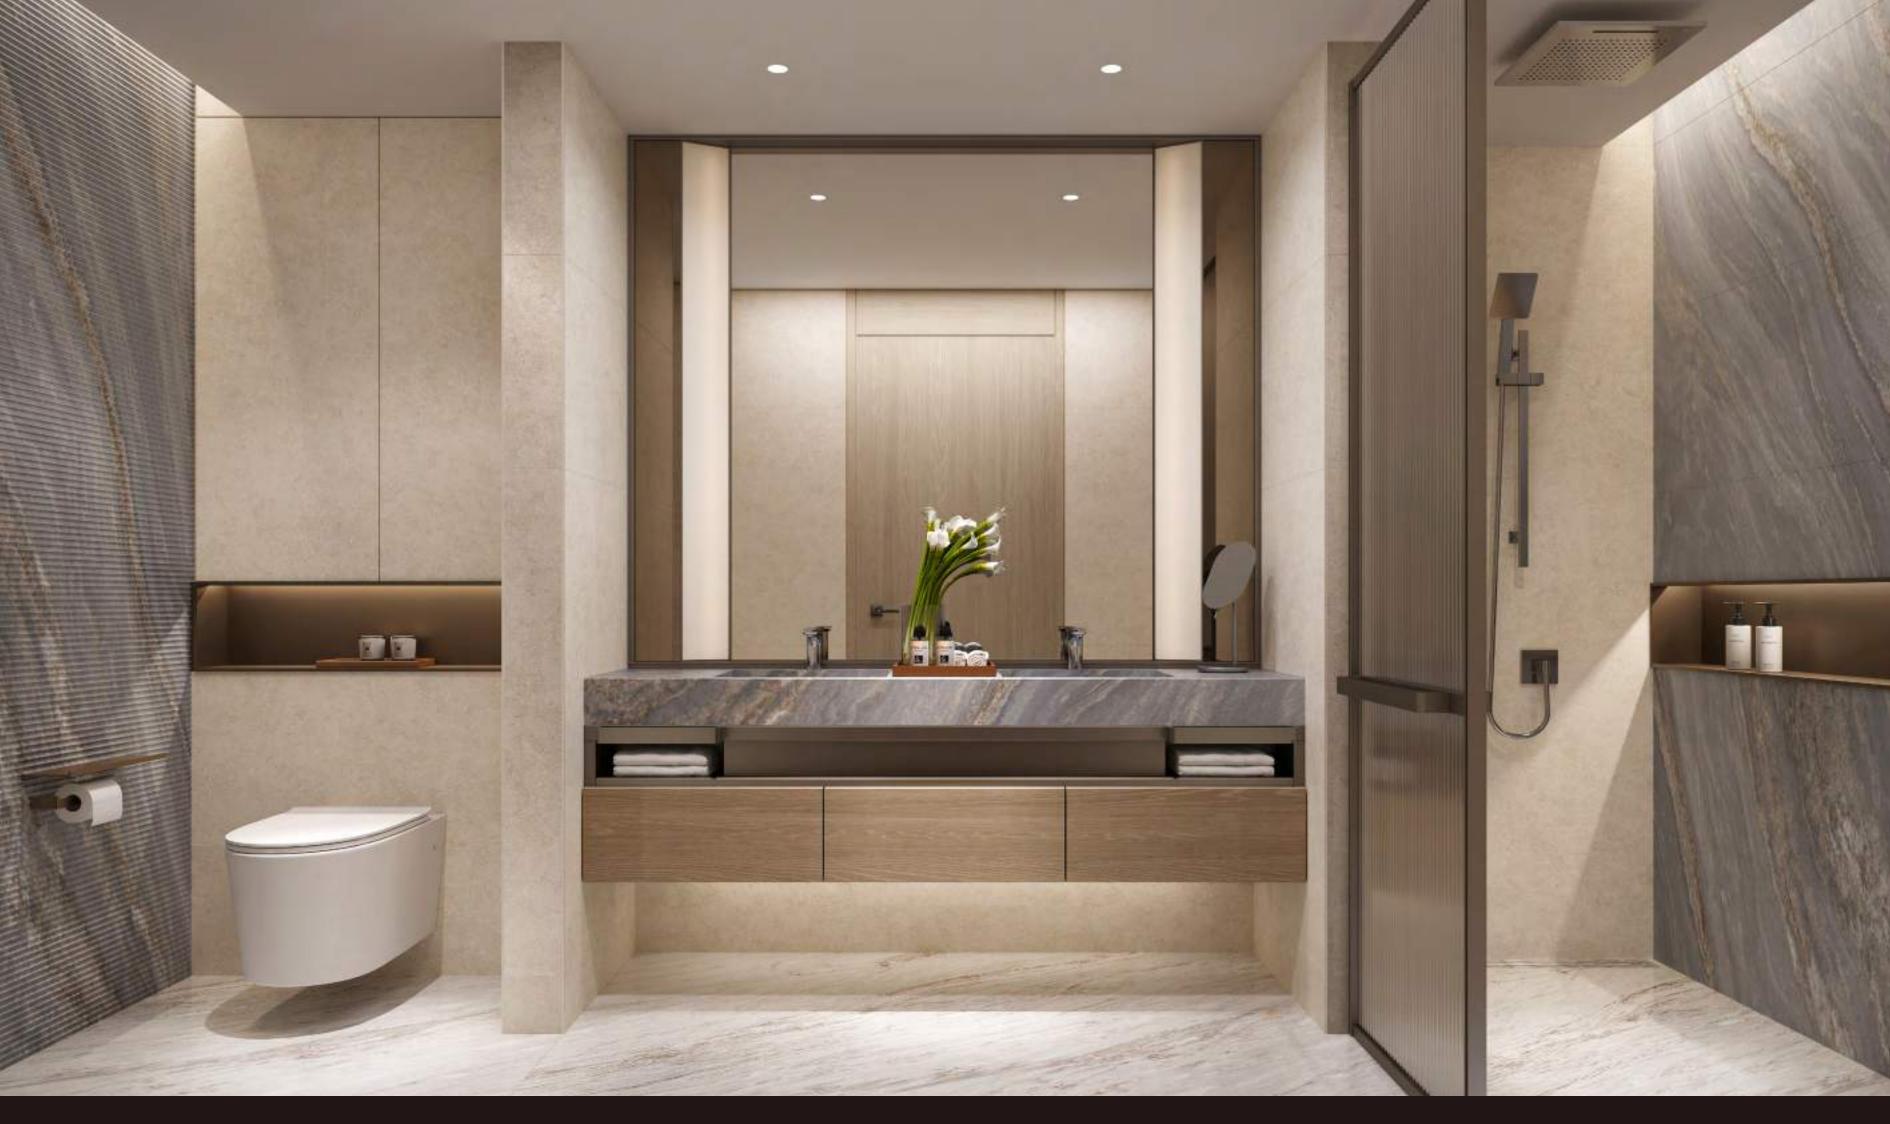

## 3 - B E D R O O M R E S I D E N C E S

The three-bedroom residences speak to a life of elevated sophistication. Expansive living and kitchen areas are framed by soaring double-height ceilings and wrapped in floor-to-ceiling glass, capturing uninterrupted views of the city skyline. The master bedroom features a walk-in closet, spacious balcony and a private sanctuary that invites rest and restoration. Elegant bathrooms, accented with timeless fixtures and natural textures, offer a sense of calm and comfort.

3-BEDROOM RESIDENCE FOYER

3-BEDROOM RESIDENCE LIVING, DINING & KITCHEN

3-BEDROOM RESIDENCE LIVING ROOM

3-BEDROOM RESIDENCE MASTER BEDROOM

3-BEDROOM RESIDENCE MASTER BATHROOM