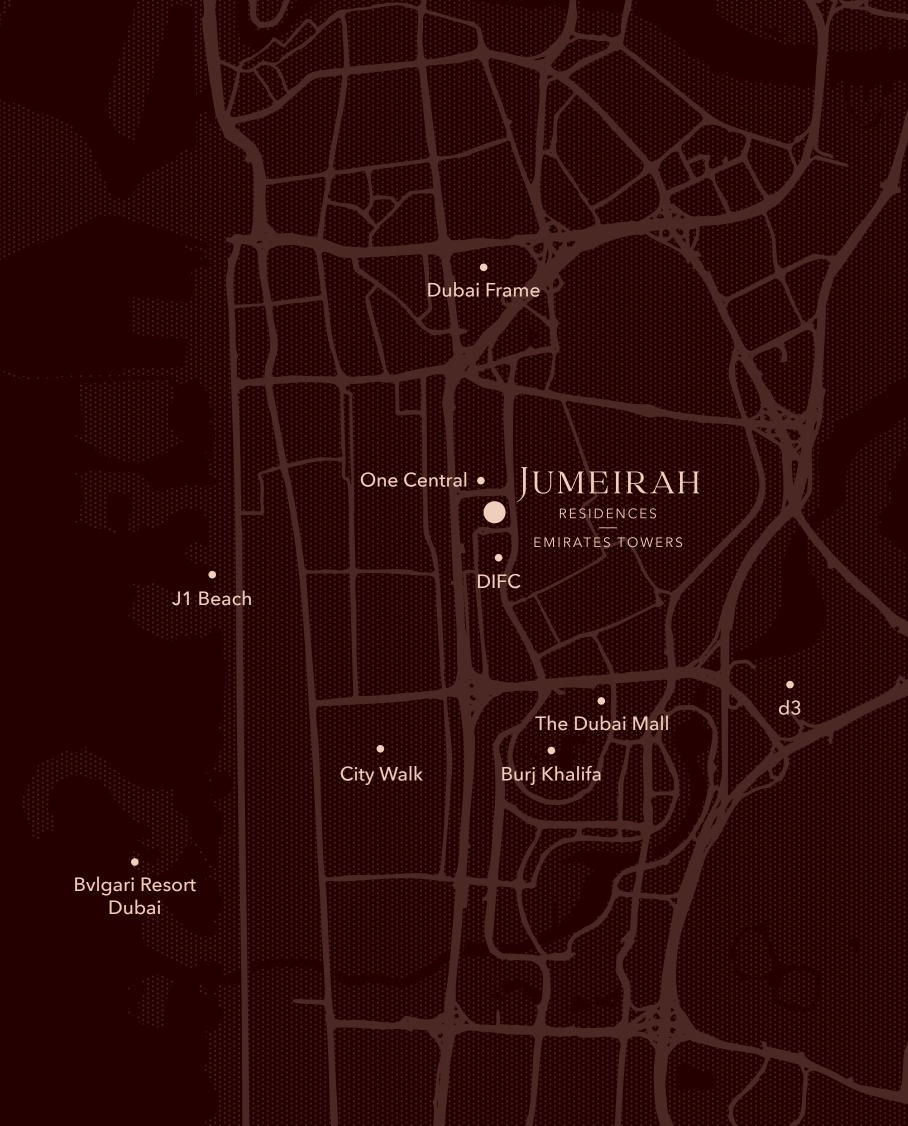

# A LANDMARK ADDRESS

The residences offer seamless access to Sheikh Zayed Road and Al Khail Road, with key destinations such as City Walk, Downtown Dubai, and J1 Beach just minutes away.

Surrounded by landmarks like the Museum of the Future, DIFC, and Jumeirah Emirates Towers, this is more than a prime location. This dynamic district is home to global institutions and international businesses, as well as cultural and lifestyle destinations, including prestigious galleries and world-class dining.

One Central5 minutesThe Dubai Mall7 minutesCity Walk10 minutesDubai Frame13 minutesDubai Design District (d3)15 minutesJ1 Beach17 minutesBulgari Resort Dubai20 minutes

## THE DESTINATION

- 01 JUMEIRAH RESIDENCES EMIRATES TOWERS
- 02 JUMEIRAH EMIRATES TOWERS
- 03 MUSEUM OF THE FUTURE
- 04 DIFC
- 05 ONE CENTRAL
- 06 METRO STATION
- 07 PEDESTRIAN BRIDGE