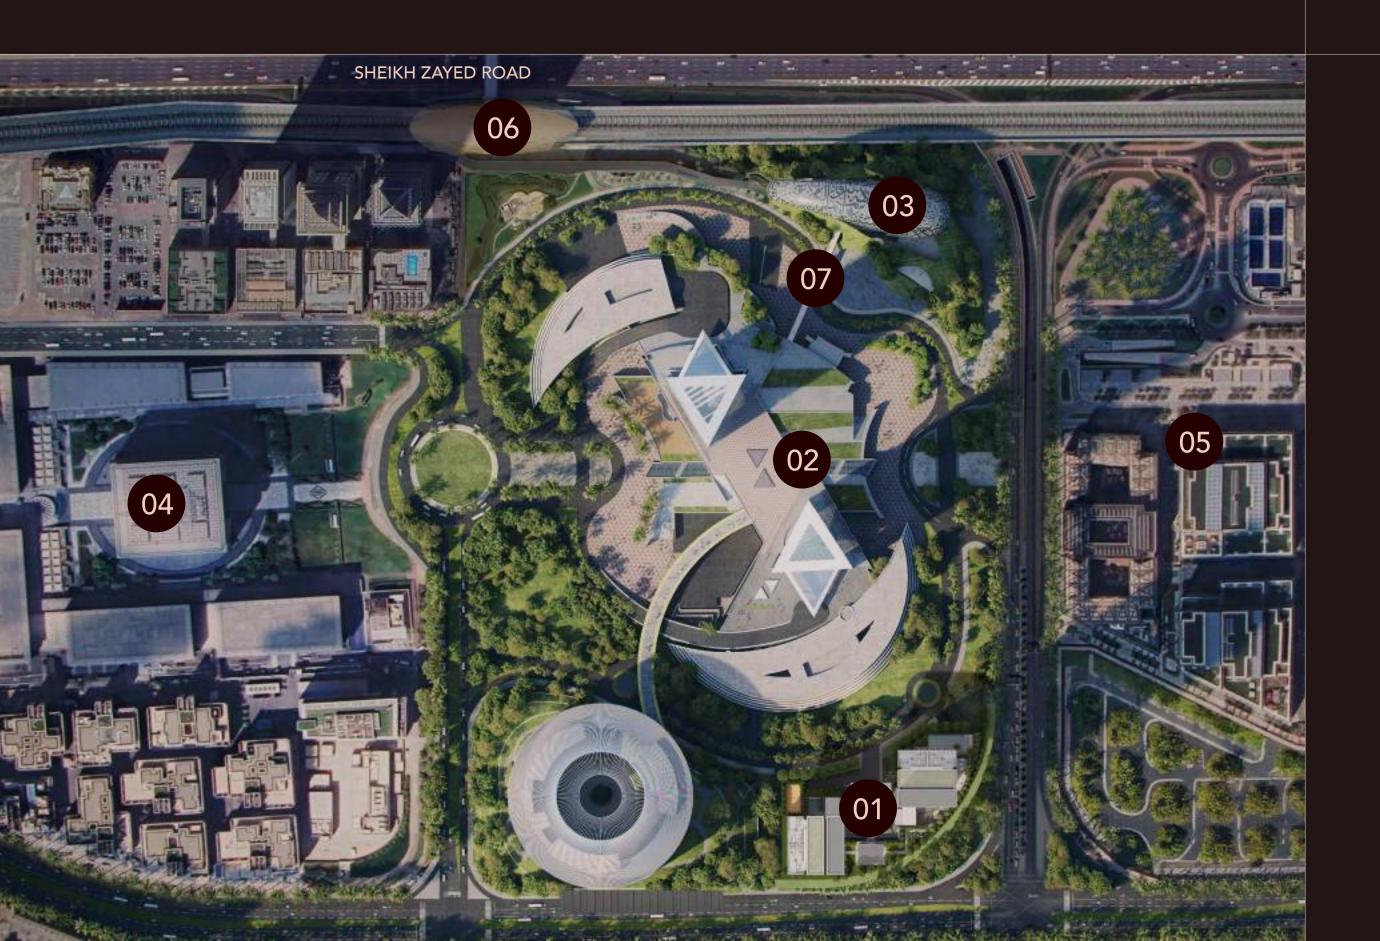

## THE DESTINATION

- 01 JUMEIRAH RESIDENCES EMIRATES TOWERS
- 02 JUMEIRAH EMIRATES TOWERS
- 03 MUSEUM OF THE FUTURE
- 04 DIFC
- 05 ONE CENTRAL
- 06 METRO STATION
- 07 PEDESTRIAN BRIDGE

# A LANDMARK ADDRESS

The residences offer seamless access to Sheikh Zayed Road and Al Khail Road, with key destinations such as City Walk, Downtown Dubai, and J1 Beach just minutes away.

Surrounded by landmarks like the Museum of the Future, DIFC, and Jumeirah Emirates Towers, this is more than a prime location. This dynamic district is home to global institutions and international businesses, as well as cultural and lifestyle destinations, including prestigious galleries and world-class dining.