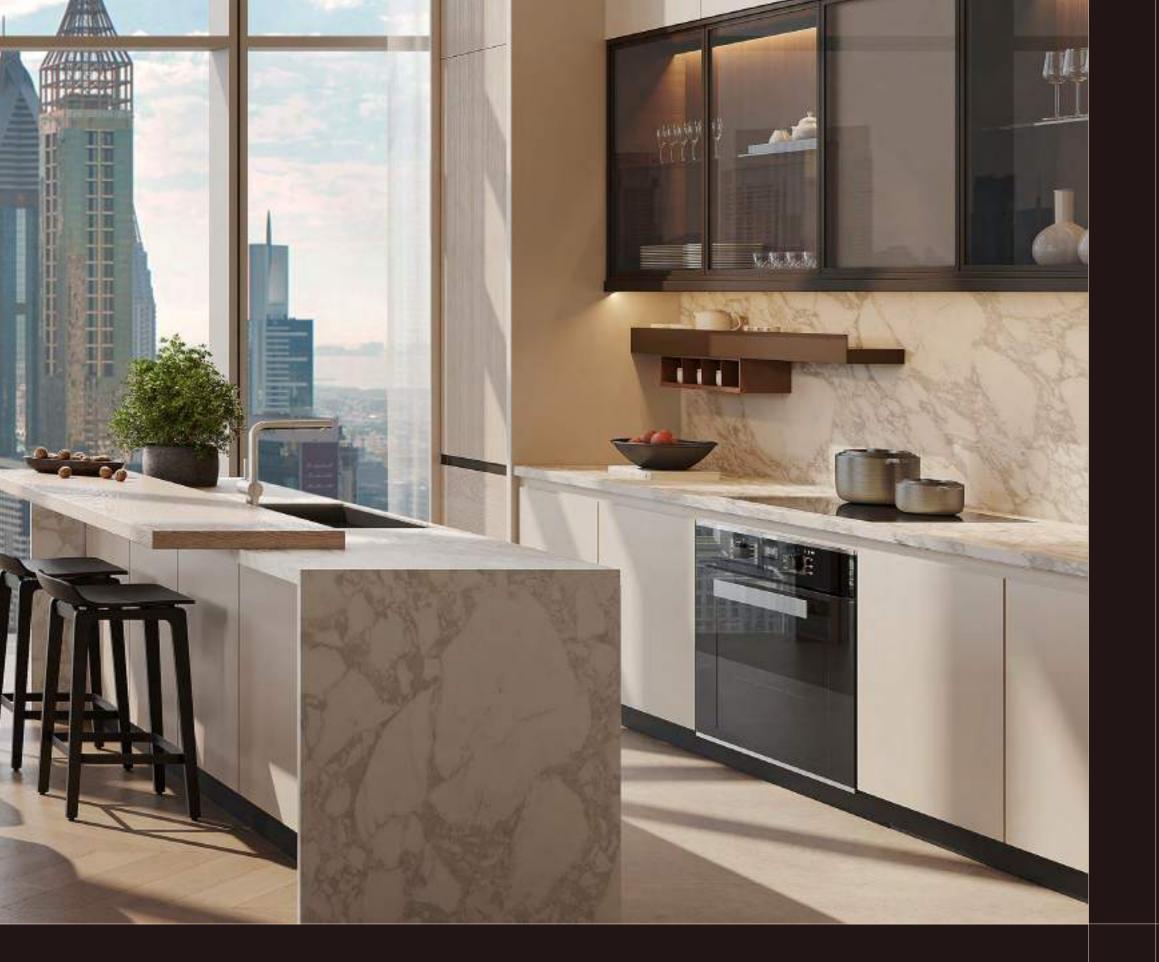

#### 2 - B E D R O O M R E S I D E N C E S

The two-bedroom residences are designed to balance private retreat and shared living. Spacious living and dining areas flow into a modern, fully equipped kitchen, complete with sophisticated finishes and integrated appliances. The living room features premium materials and clean architectural detailing that set a polished tone throughout.

2-BEDROOM RESIDENCE LIVING & DINING ROOM

2-BEDROOM RESIDENCE LIVING ROOM

2-BEDROOM RESIDENCE TERRACE