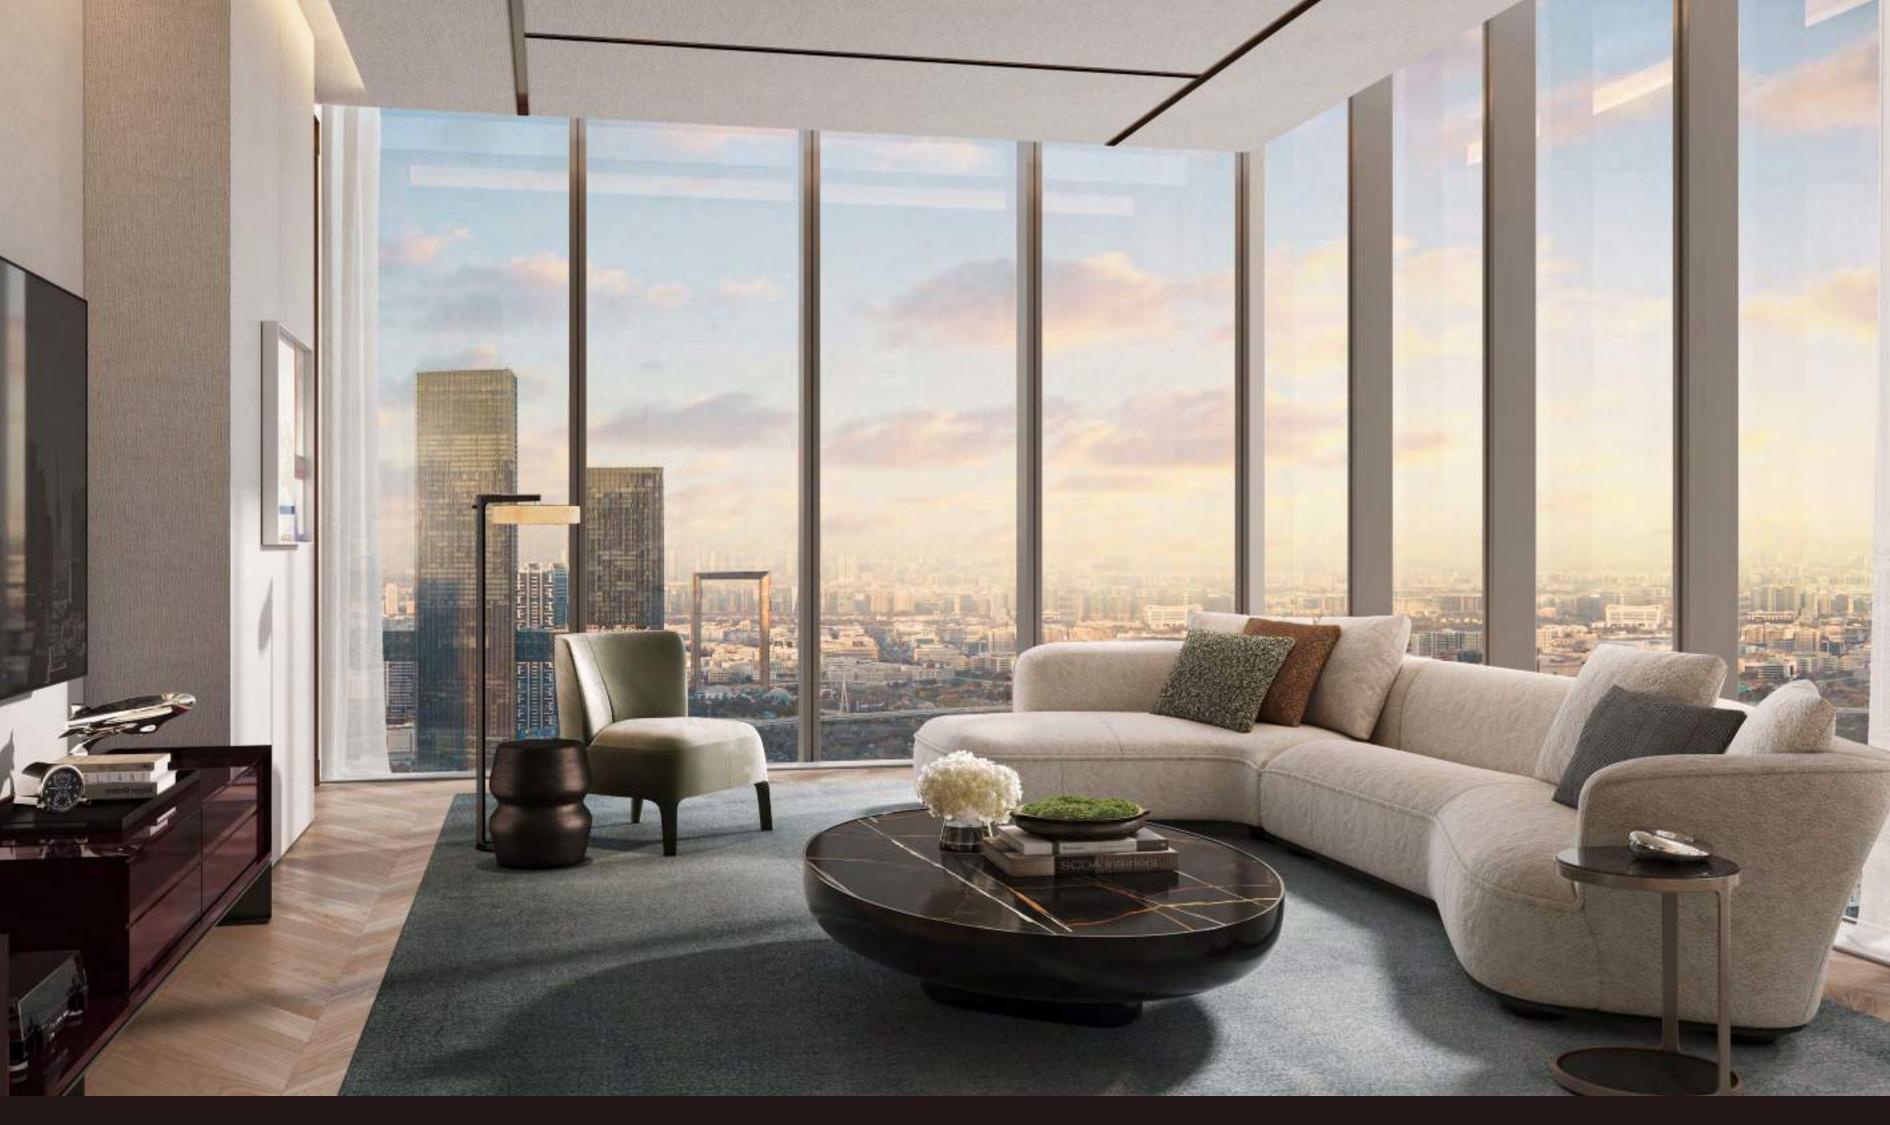

#### 2 - B E D R O O M R E S I D E N C E S

The two-bedroom residences are designed to balance private retreat and shared living. Spacious living and dining areas flow into a modern, fully equipped kitchen, complete with sophisticated finishes and integrated appliances. The living room features premium materials and clean architectural detailing that set a polished tone throughout.

2-BEDROOM RESIDENCE LIVING & DINING ROOM

2-BEDROOM RESIDENCE LIVING ROOM

2-BEDROOM RESIDENCE TERRACE