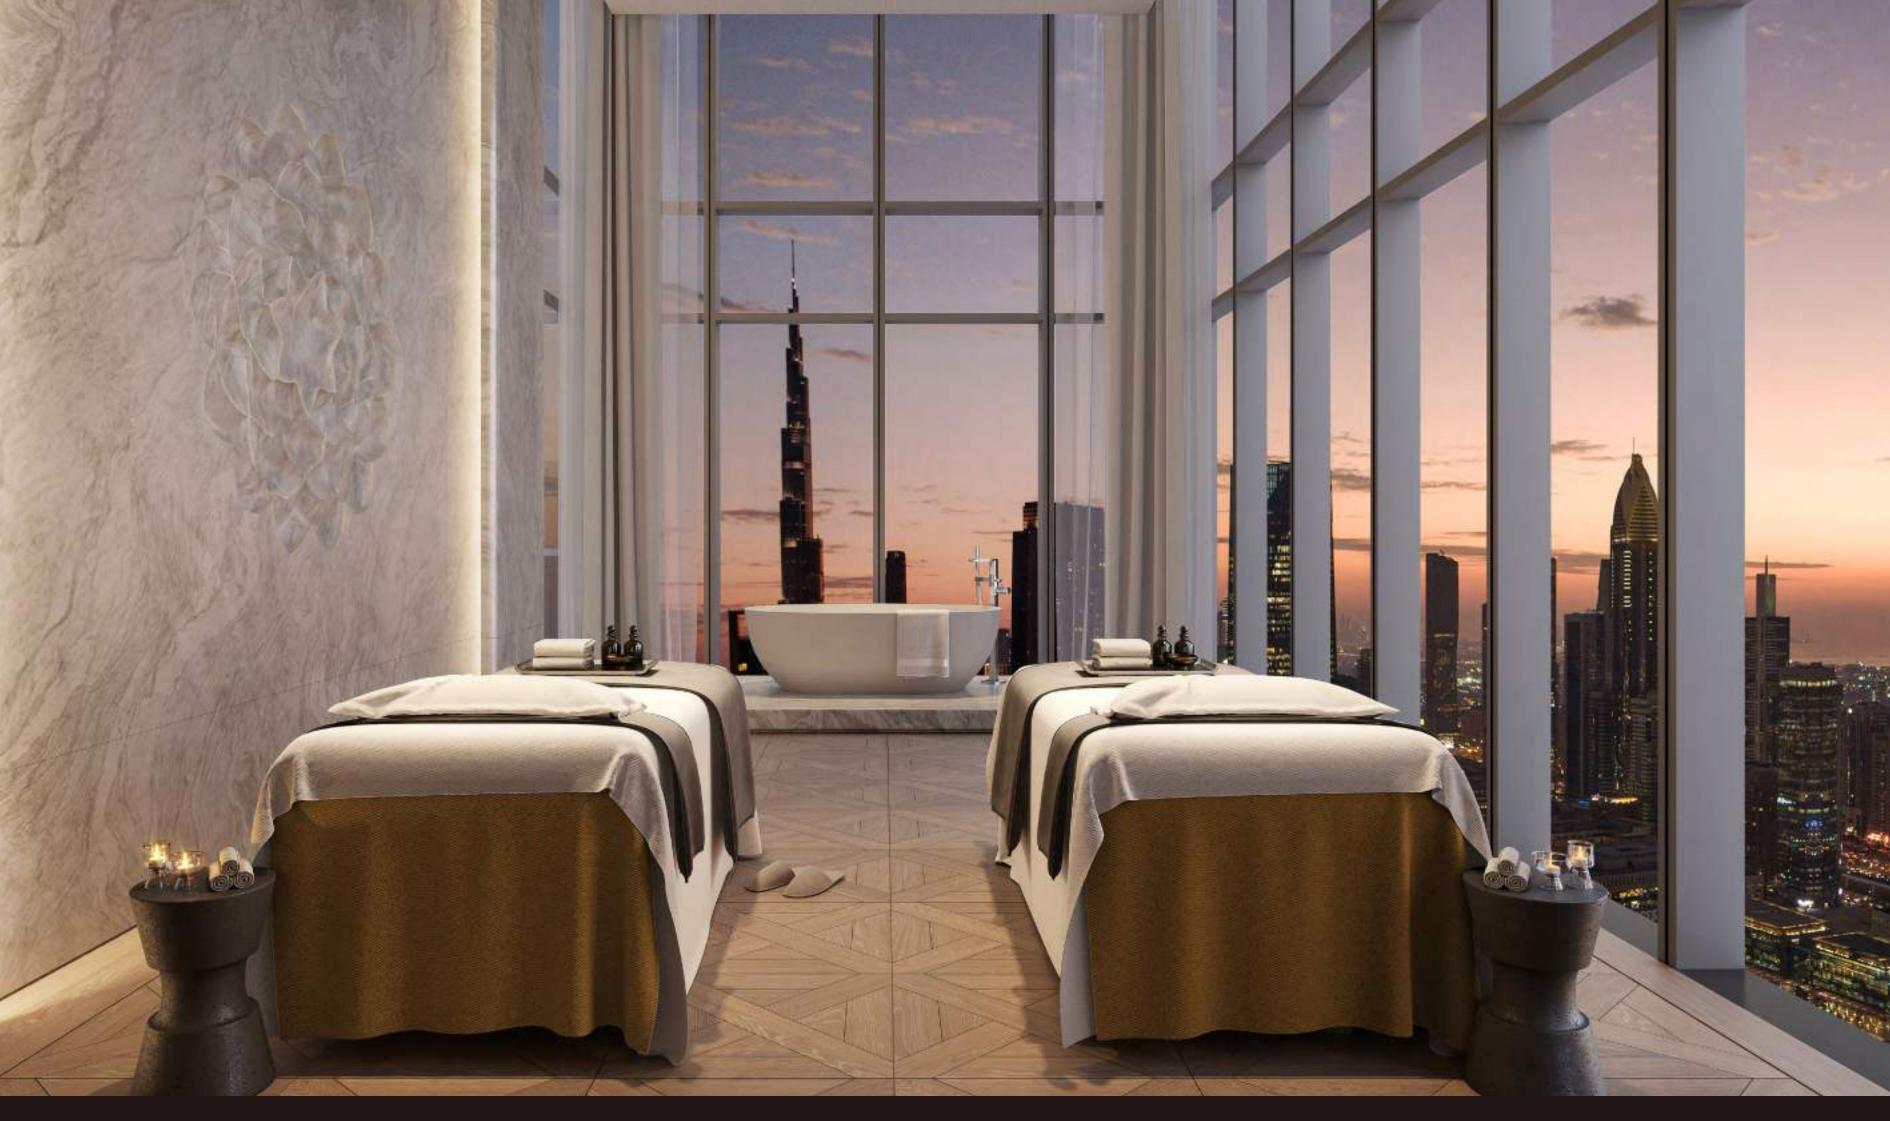

#### WELLLNESS CLUB

The wellness club includes spa suites, saunas, and a fully equipped gym, all seamlessly connected to the sky pool and elevated by panoramic views. A dedicated nail studio adds to the offering, while a separate fitness floor ensures enhanced privacy for residents of select three- and four-bedroom homes.

### SPA & FITNESS SERVICES

- A wide selection of Jumeirah rejuvenating SPA treatments and massages can be booked with a Jumeirah SPA therapist
- Hair-dressing services can be offered at the salon or at the residence
- Personal trainer is available upon request to deliver an individual training and/or meal plan and control training sessions