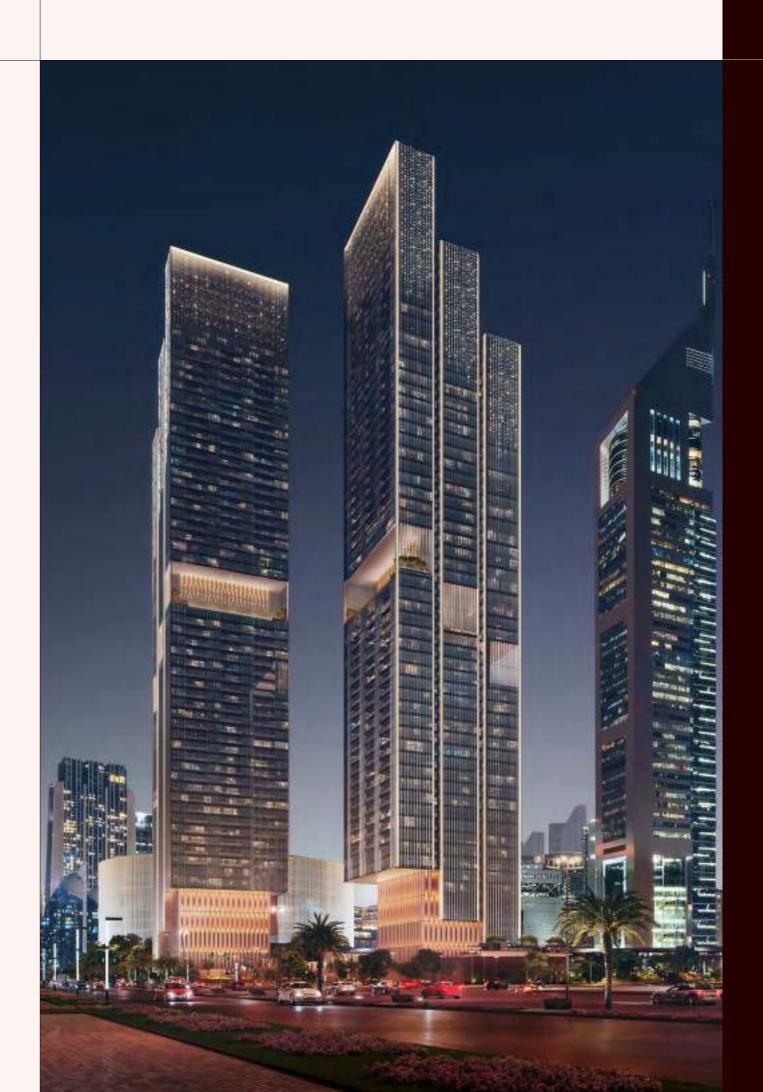

# A R C H I T E C T U R A L S T A T E M E N T

A WORLDRENOWNED
ARCHITECTURAL
SIGNATURE

These bespoke residences make a powerful impression on Dubai's evolving skyline. Perched on near-invisible stilts, the architecture achieves a striking balance of form and function, designed to complement and enhance the living experience.

Positioned to frame Dubai's most breathtaking views, from the Downtown skyline to the open sea, the towers are carefully oriented to offer uninterrupted vistas while ensuring complete privacy for every residence.