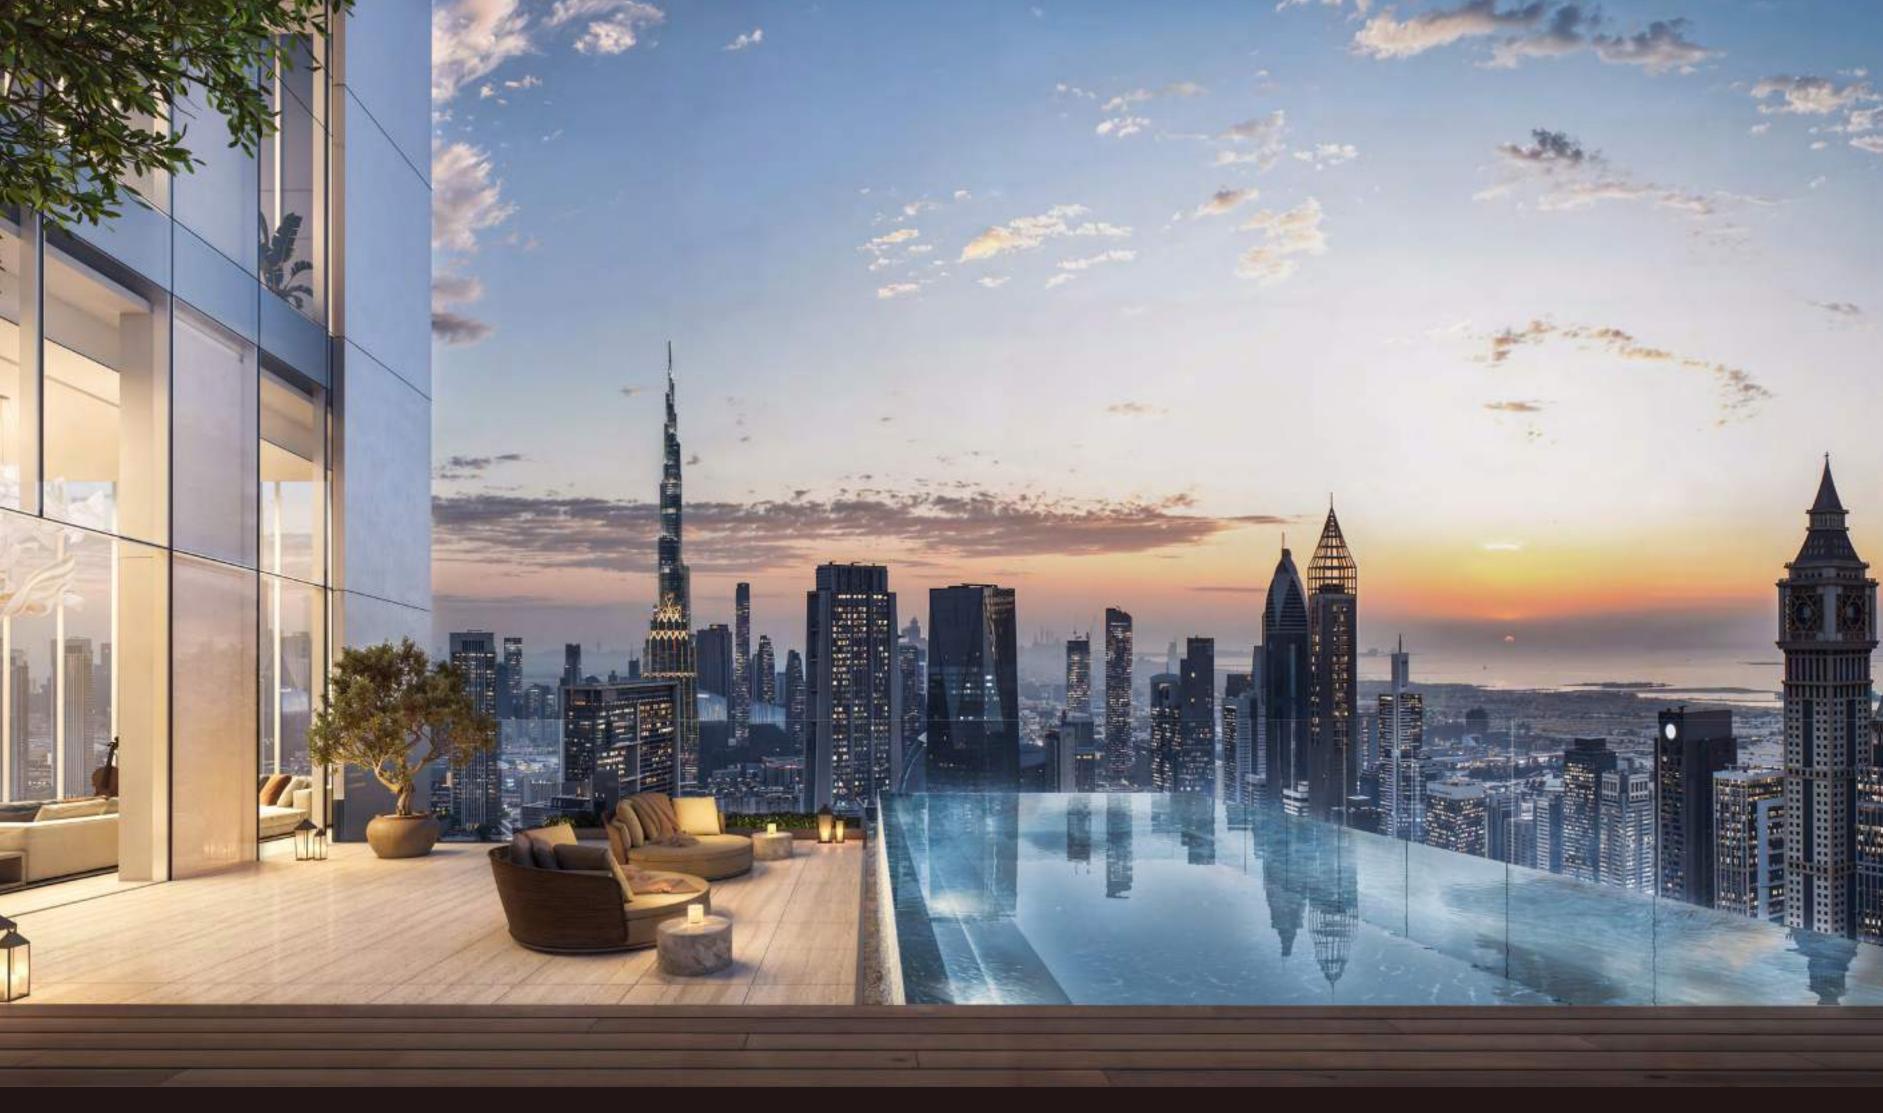

#### PADDLE COURT

Whether for a casual game or focused practice, the premium paddle court offers an exceptional setting for play and performance.

S K YP O O L

Suspended high above the city, the adults-only infinity pool and terrace offer panoramic views in every direction. Sunlit daybeds, private cabanas, and an inviting poolside lounge create a space that elevates both mind and mood. For added ease, a dedicated toddlers' club on the same level provides a safe, playful environment just steps away.

#### SKY TERRACE

Host gatherings framed by skyline views in this intimate setting suspended above the city. The private sky terrace offers the perfect blend of exclusivity and dramatic perspective. Lounge seating, water features, and curated greenery create a natural rhythm, completing the sense of escape.