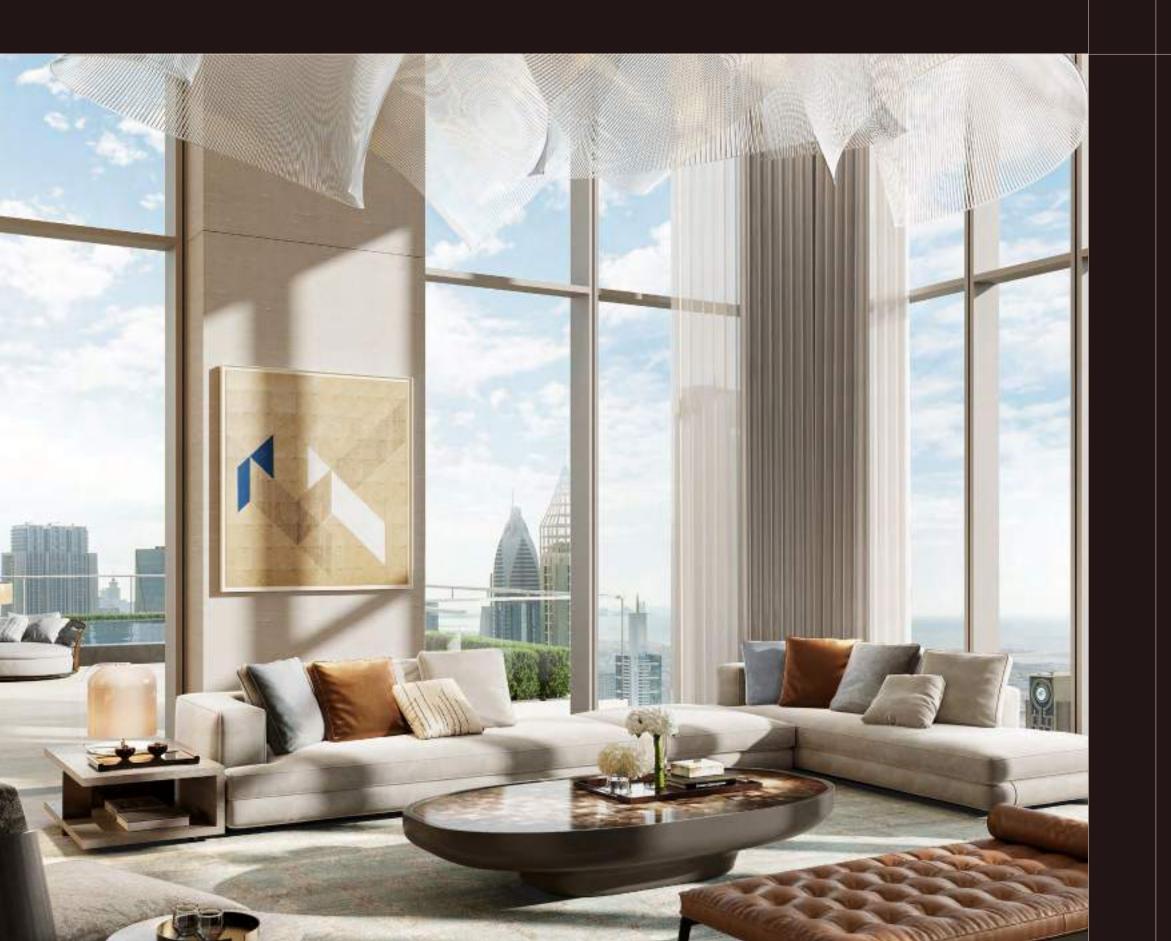

## 4 - B E D R O O M R E S I D E N C E S

Positioned at the pinnacle of the towers, the four-bedroom residences embody elevated living for those who seek something truly distinctive. Expansive interiors flow effortlessly onto a private rooftop terrace complete with panoramic city views, a social lounge, dining area, BBQ counter, plunge pool, and landscaped garden. From a private gym to curated entertaining spaces and an observation deck that opens to the horizon, every detail is designed as a reflection of ambition and refinement.

4-BEDROOM RESIDENCE FOYER

4-BEDROOM RESIDENCE LIVING, DINING & KITCHEN

4-BEDROOM RESIDENCE DINING & KITCHEN

4-BEDROOM RESIDENCE LIVING ROOM

4-BEDROOM RESIDENCE MASTER BATHROOM

4-BEDROOM RESIDENCE MASTER WARDROBE