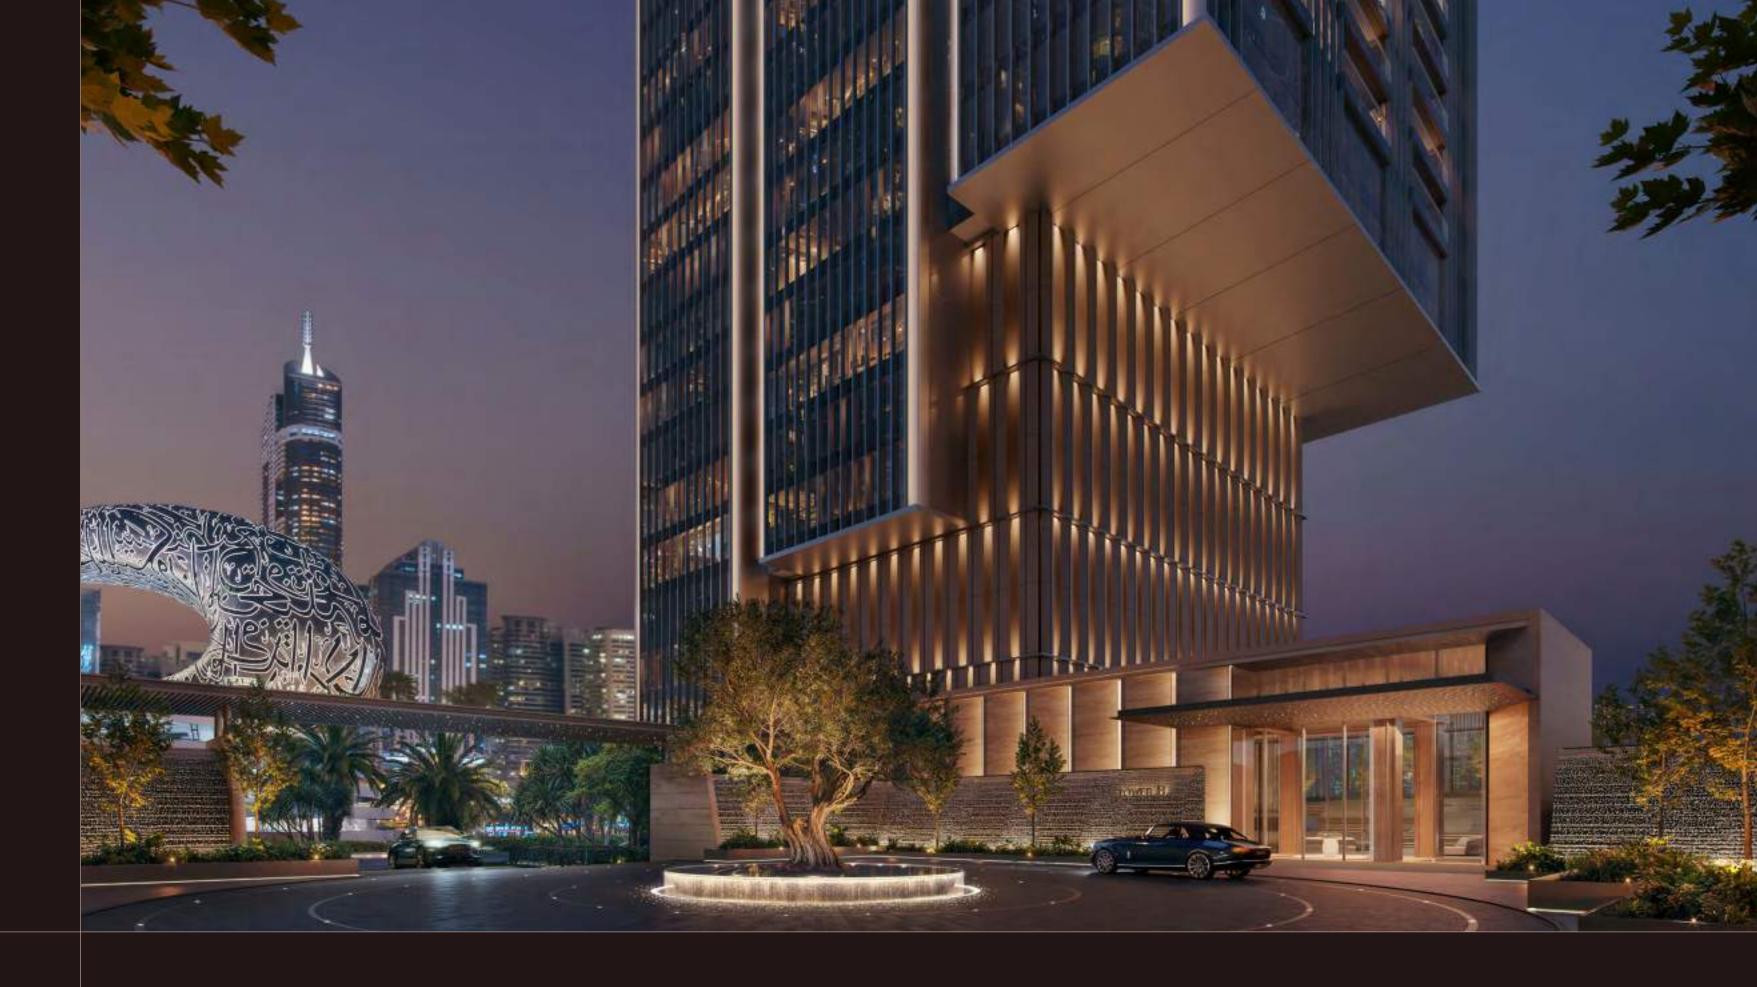

## ARRIVAL

Sheltered beneath a striking cantilever, the arrival zone offers a grand, warm welcome. The private entrance sets a calm, refined tone where the architecture appears to float and time seems to pause.

L O B B Y

A sense of grandeur greets you the moment you arrive. The double-height lobby, tranquil garden courtyard, and elegant lounge set the tone for a lifestyle shaped by refinement.