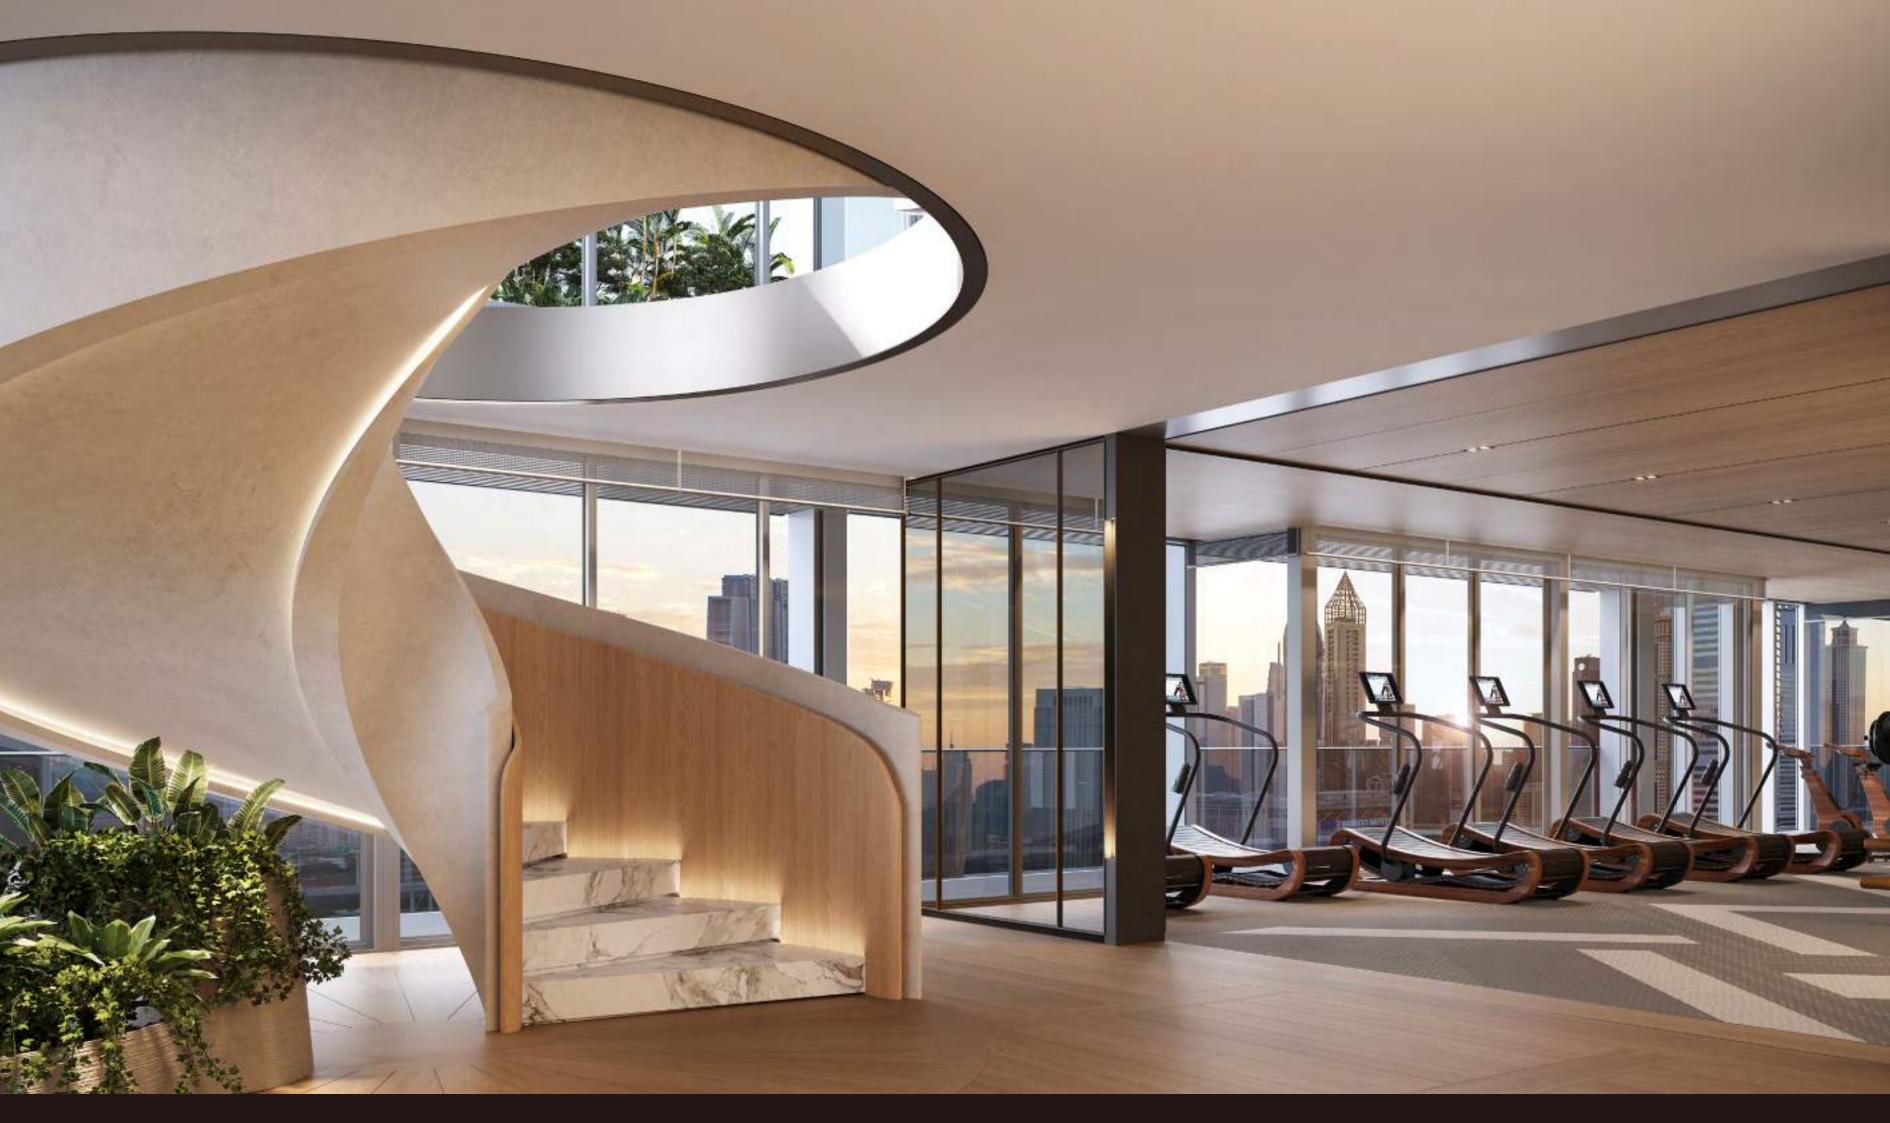

#### WELLLNESS CLUB

The wellness club includes spa suites, saunas, and a fully equipped gym, all seamlessly connected to the sky pool and elevated by panoramic views. A dedicated nail studio adds to the offering, while a separate fitness floor ensures enhanced privacy for residents of select three- and four-bedroom homes.