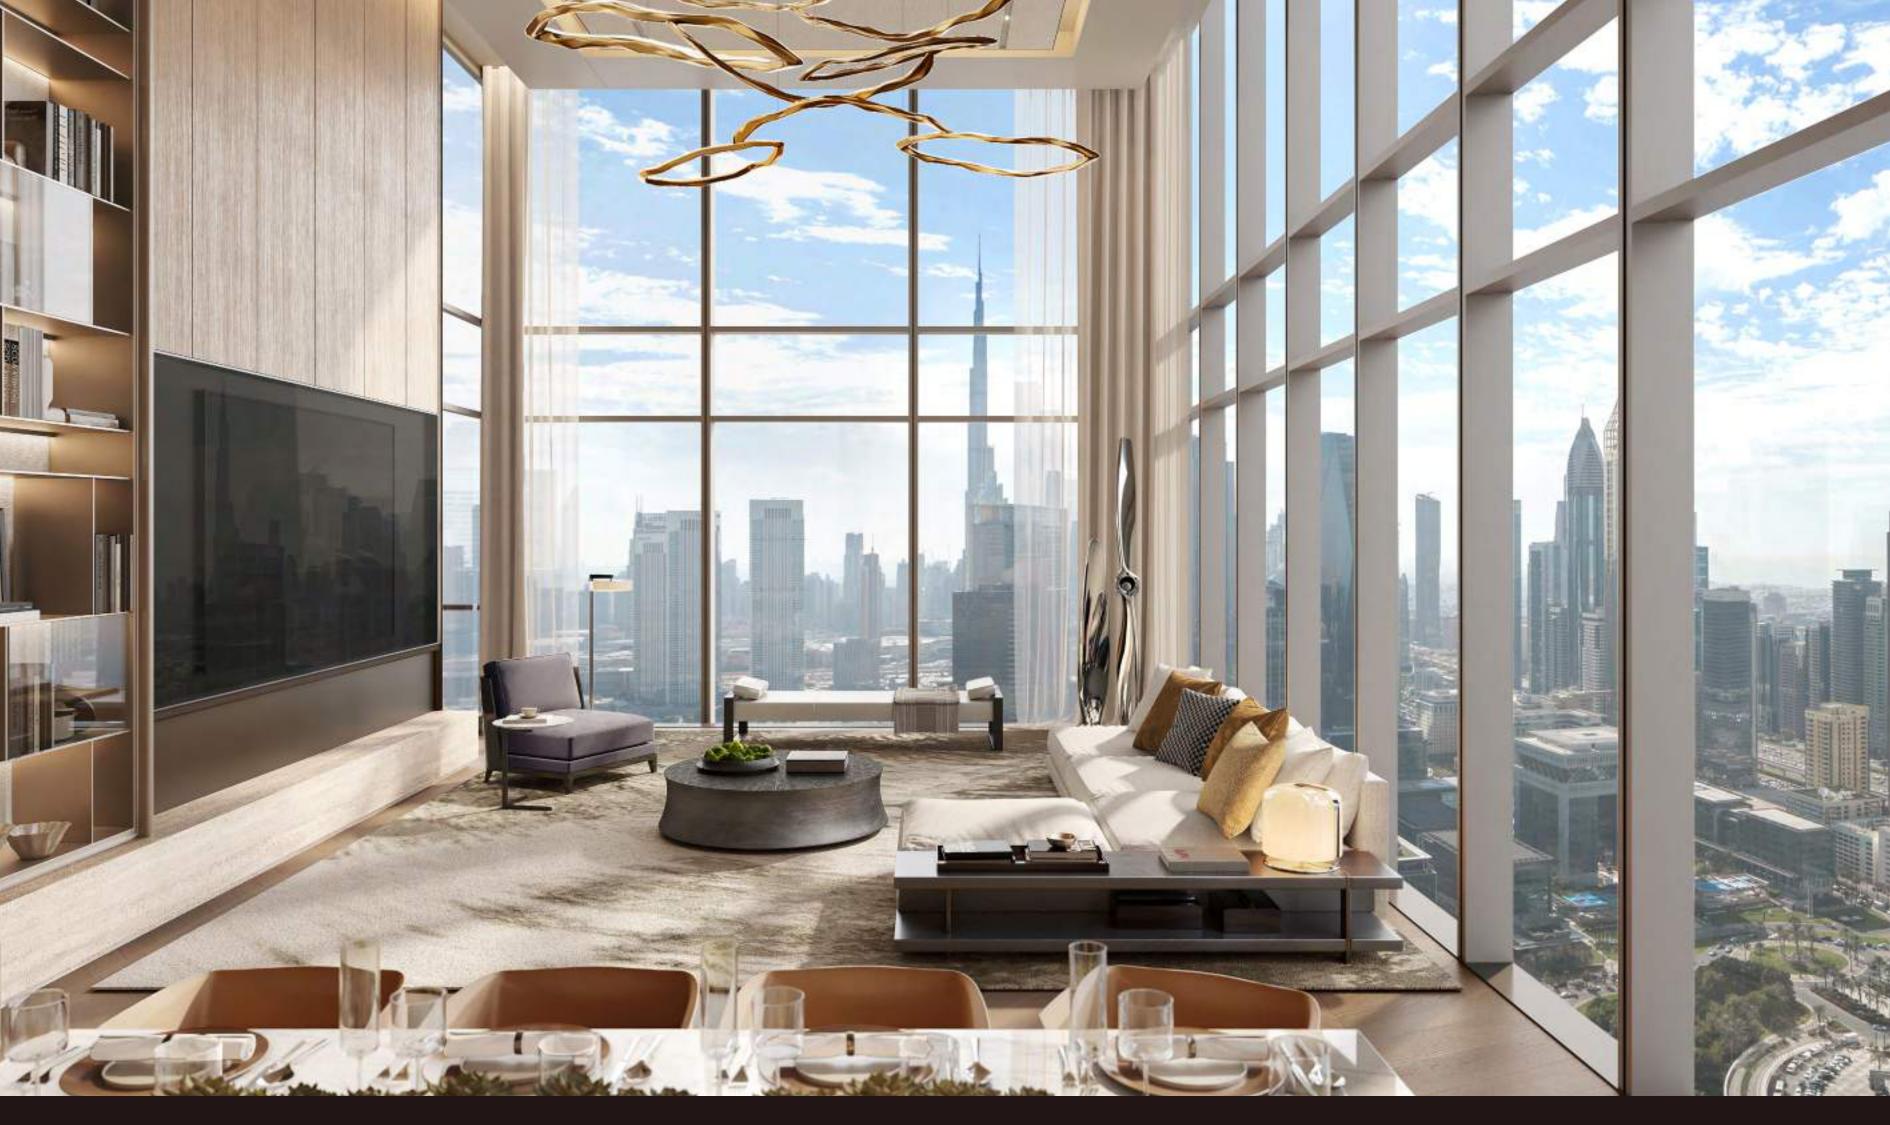

#### 2 - B E D R O O M R E S I D E N C E S

The two-bedroom residences are designed to balance private retreat and shared living. Spacious living and dining areas flow into a modern, fully equipped kitchen, complete with sophisticated finishes and integrated appliances. The living room features premium materials and clean architectural detailing that set a polished tone throughout.

2-BEDROOM RESIDENCE LIVING & DINING ROOM

2-BEDROOM RESIDENCE LIVING ROOM

2-BEDROOM RESIDENCE TERRACE