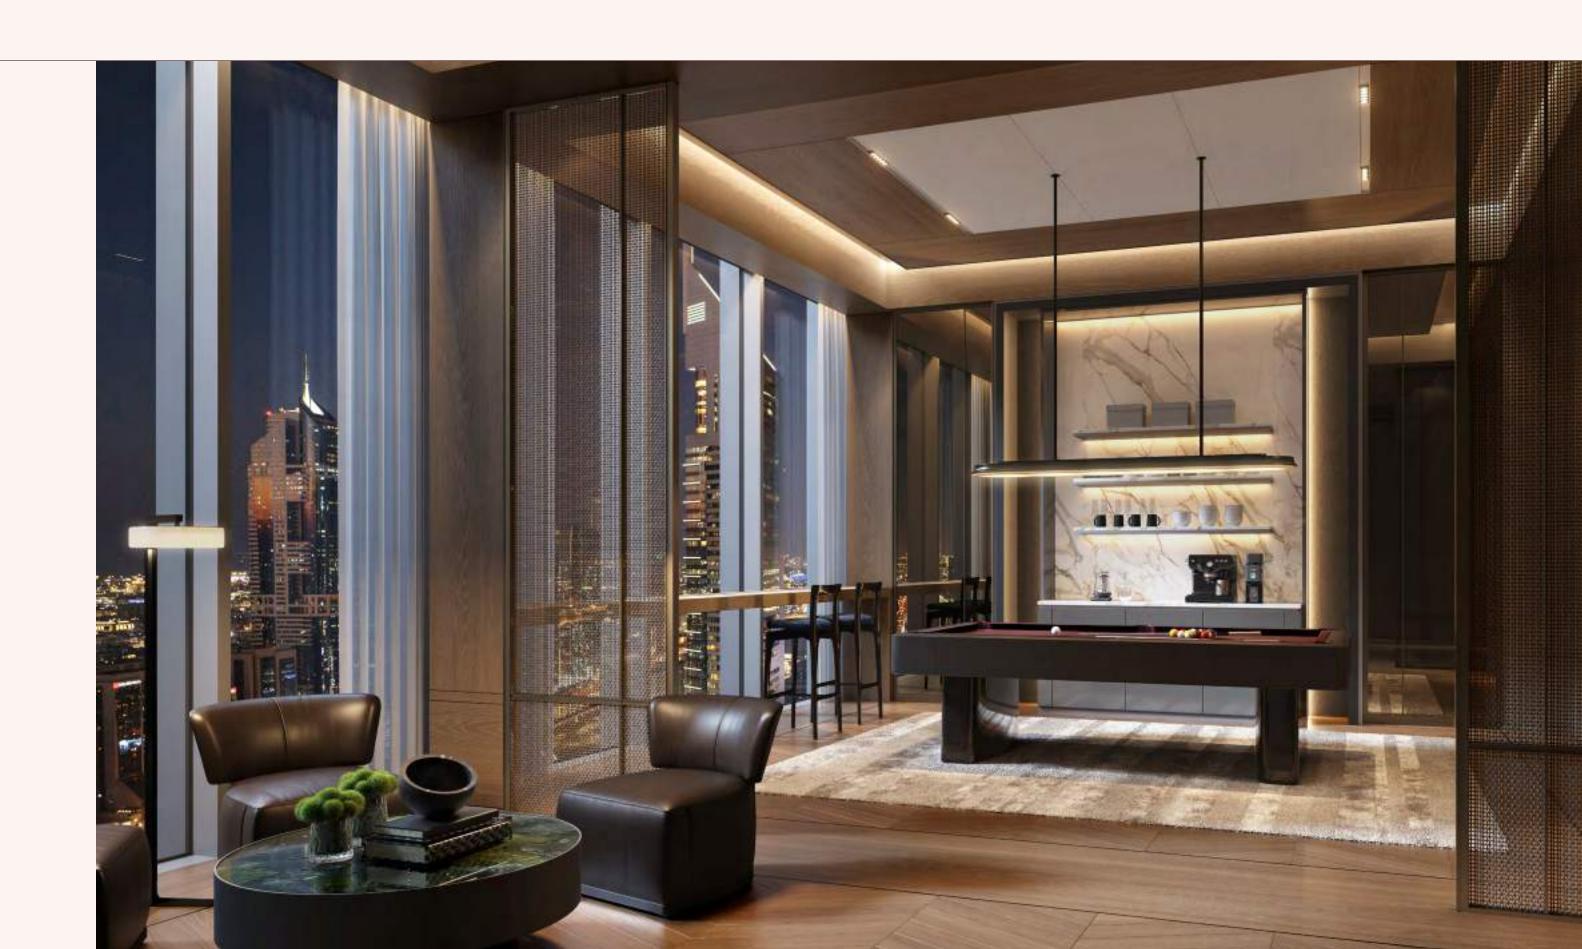

# G A M E C C O R N E R

Framed by extraordinary views from the top of the tower, the game corner offers a relaxed yet refined setting for downtime. With a pool table, plush lounge seating and an atmosphere designed for connection, it is the perfect place to unwind and entertain.