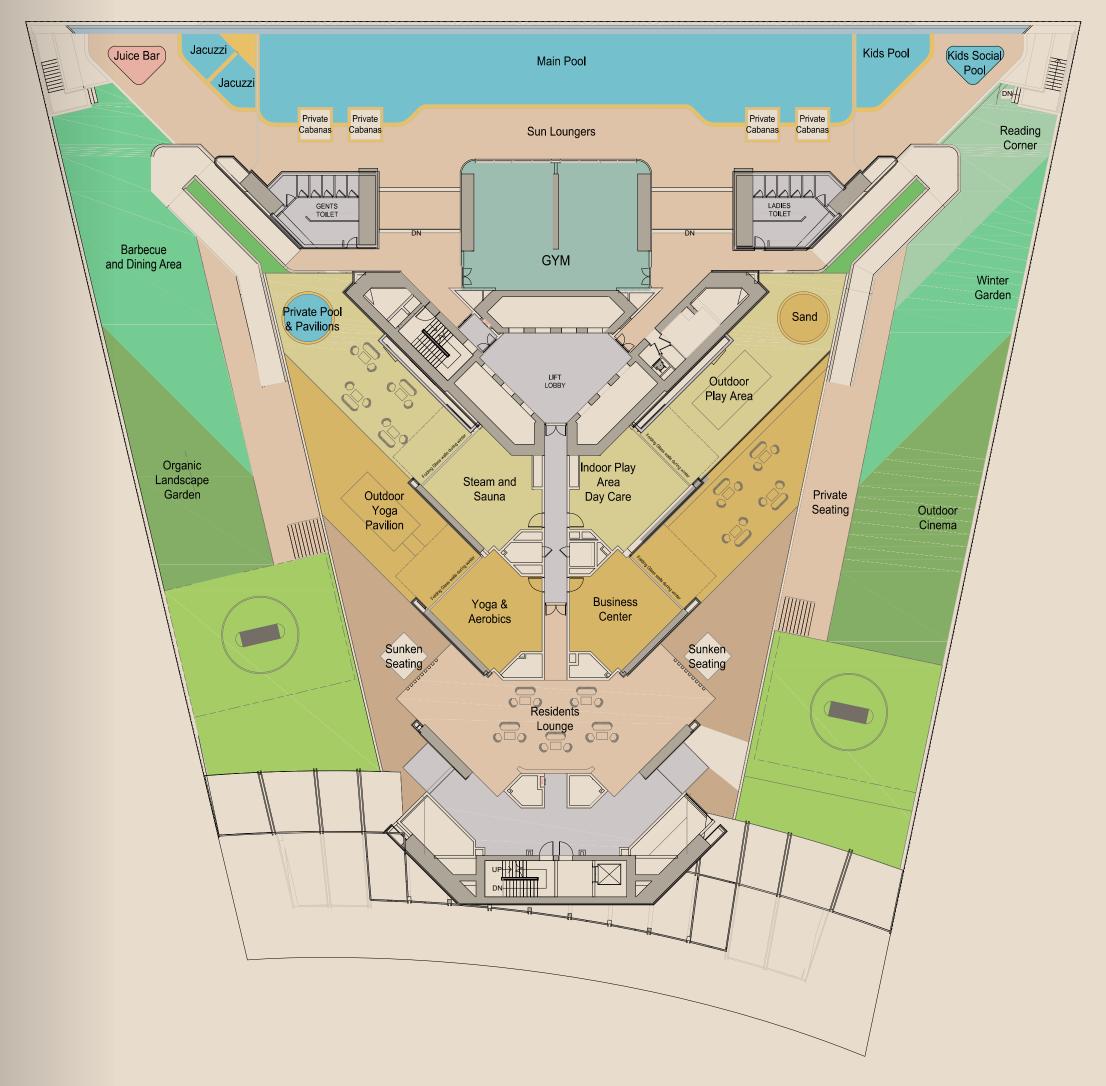

#### FITNESS AND RECREATIONAL AMENITIES

1. The Infinity Pool

2. Private Cabanas

3. Juice Bar

4. State-of-the-art Gymnasium

5. Yoga & Aerobics Pavillion

#### WELLNESS AMENITIES

6. Wellness & Hammam

7. Outdoor Great Lawn

8. Landscape Garden with Private Seating

9. The Reading Corner

#### **SOCIAL AMENITIES**

10. The Lobby

11. Residents Lounge

12. BBQ Area & Private Outdoor Dining

13. Outdoor Cinema

14. Business Centre

#### **CHILDREN AMENITIES**

15. Indoor Play Area

16. Children & Social Pool

### BBQ AREA & PRIVATE OUTDOOR DINING

Choose alfresco dining in the sunny mornings or congregate with friends over BBQ; you'll always be tempted to visit again.

## LANDSCAPE GARDEN WITH PRIVATE SEATING

The organic landscaped gardens transform the leisure deck into a celebration of flowers and foliage. Delight in seclusion or spend time with loved ones at the Regalia's private seating areas. The choice is always yours.

## THE READING CORNER

The reading corner is the readers' escape to take time out from the busy city life to immerse in a captivating book amidst lush vegetation.

#### OUTDOOR CINEMA

Whether it's entertainment under the stars or movie nights with friends, the outdoor cinema will draw you back from time to time.

#### INDOOR PLAY AREA

An adventure wonderland for your kids, the indoor play area fosters learning and development for your children. Build a treehouse, plan a game night or indulge in stargazing activities with your little ones.

## CHILDREN & SOCIAL POOL

Spend quality time with your kids, watch them interact with friends and learn new skills at the children's pool.

#### OUTDOOR GREAT LAWN

Congregate with friends or throw a frisbee; the great outdoor lawn is the ideal destination for social and active pleasures and bonding.