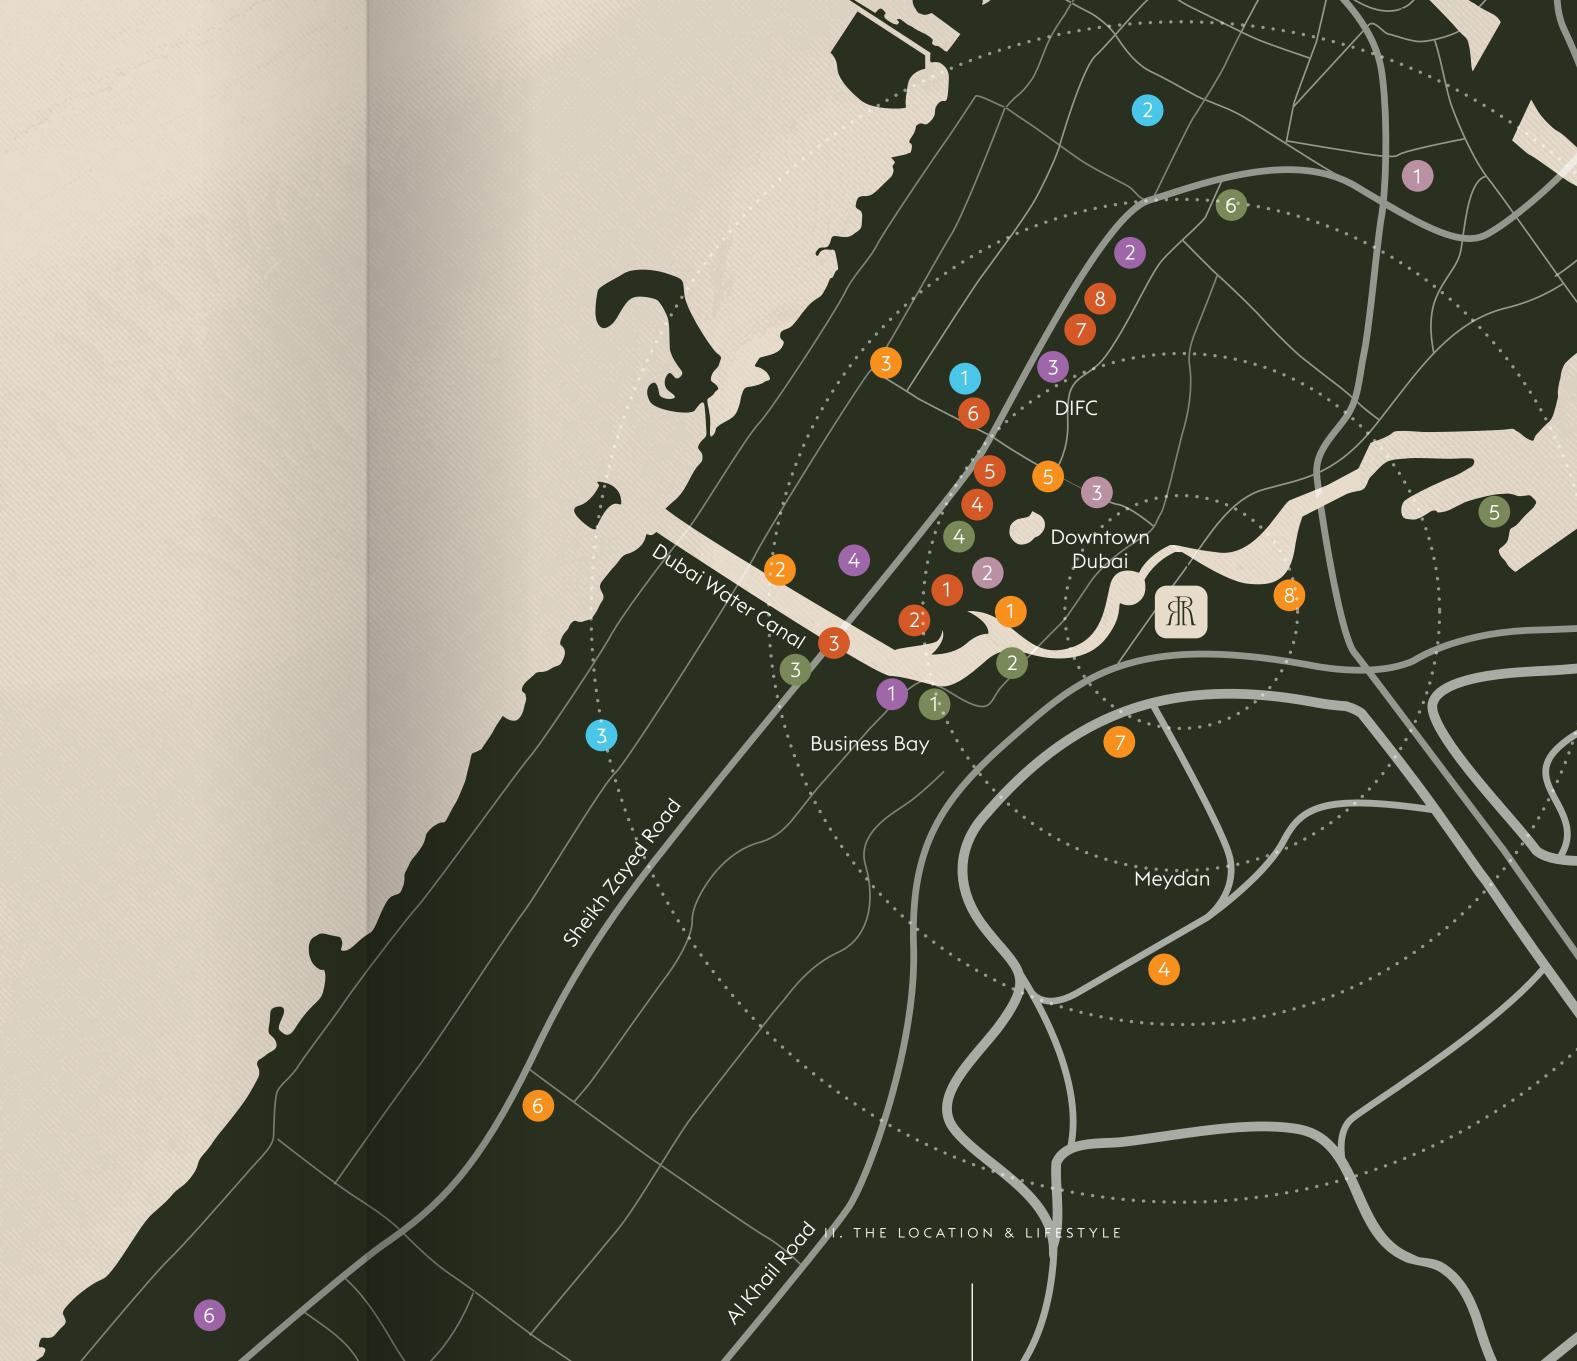

## SEAMLESSLY CONNECTED.

Brimming with intriguing attractions in Dubai's most celebrated address of Business Bay, Regalia is perfectly positioned to bring the best at your doorstep. Connectivity is immediate with the two major thoroughfares of Al Khalil Road and Sheikh Zayed Road.

Located in Dubai's most talked-about neighbourhood, you would always feel connected to the urbanities of modern life. The world's most trusted entertainment, social and cultural attractions are at your doorstep. Business Bay and its greater enclave of Downtown Dubai, DIFC & City Walk are Dubai's prestigious host to critically acclaimed restaurants, famed hotels, eclectic cafes, diverse retail, premier financial institutions, pristine parks, and a plethora of leisure activities. The incredible connectedness brings the best to your front door.

#### Hotels (in Business Bay)

- 1. The Opus ME by Meliá
- 2. V Hotel
- 3. JW Marriott Marquis Hotel Dubai

#### Leisure, Malls & Art

- 1. Marasi Business Bay
- 2. Dubai Water Canal
- 3. City Walk & Box Park
- 4. Meydan Grand Stand
- 5. Dubai Mall
- 6. Mall of The Emirates
- 7. Meydan One Mall
- 8. D3 (Dubai Design District)

#### Parks

- 1. Marasi Park
- 2. Business Bay Skate Park
- 3. Safa Park
- 4. Burj Park
- 5. Ras Al Khor Wild Life Sanctuary
- 6. Zabeel Park

#### Hotels (in the neighborhood)

- 4. Armani Hotel Dubai
- 5. The Address Hotel Dubai
- 6. Shangri-La Hotel
- 7. Ritz Carlton (DIFC)
- 8. Four Seasons (DIFC)

#### Education

- 1. Canadian University Dubai
- 2. Maktoum Bin Hamdan Dental University College
- 3. Schools on Al Wasl Road

#### Commercial

- 1. Business Bay
- 2. Dubai World Trade Center & Exhibition
- 3. Dubai International Financial Centre
- 4. Sheikh Zayed Road Commercial Towers
- 5. TECOM
- 6. Dubai Internet City & Media City

#### Healthcare

- 1. Dubai Healthcare City
- 2. MediCentres Downtown
- 3. Mediclinic Dubai Mall