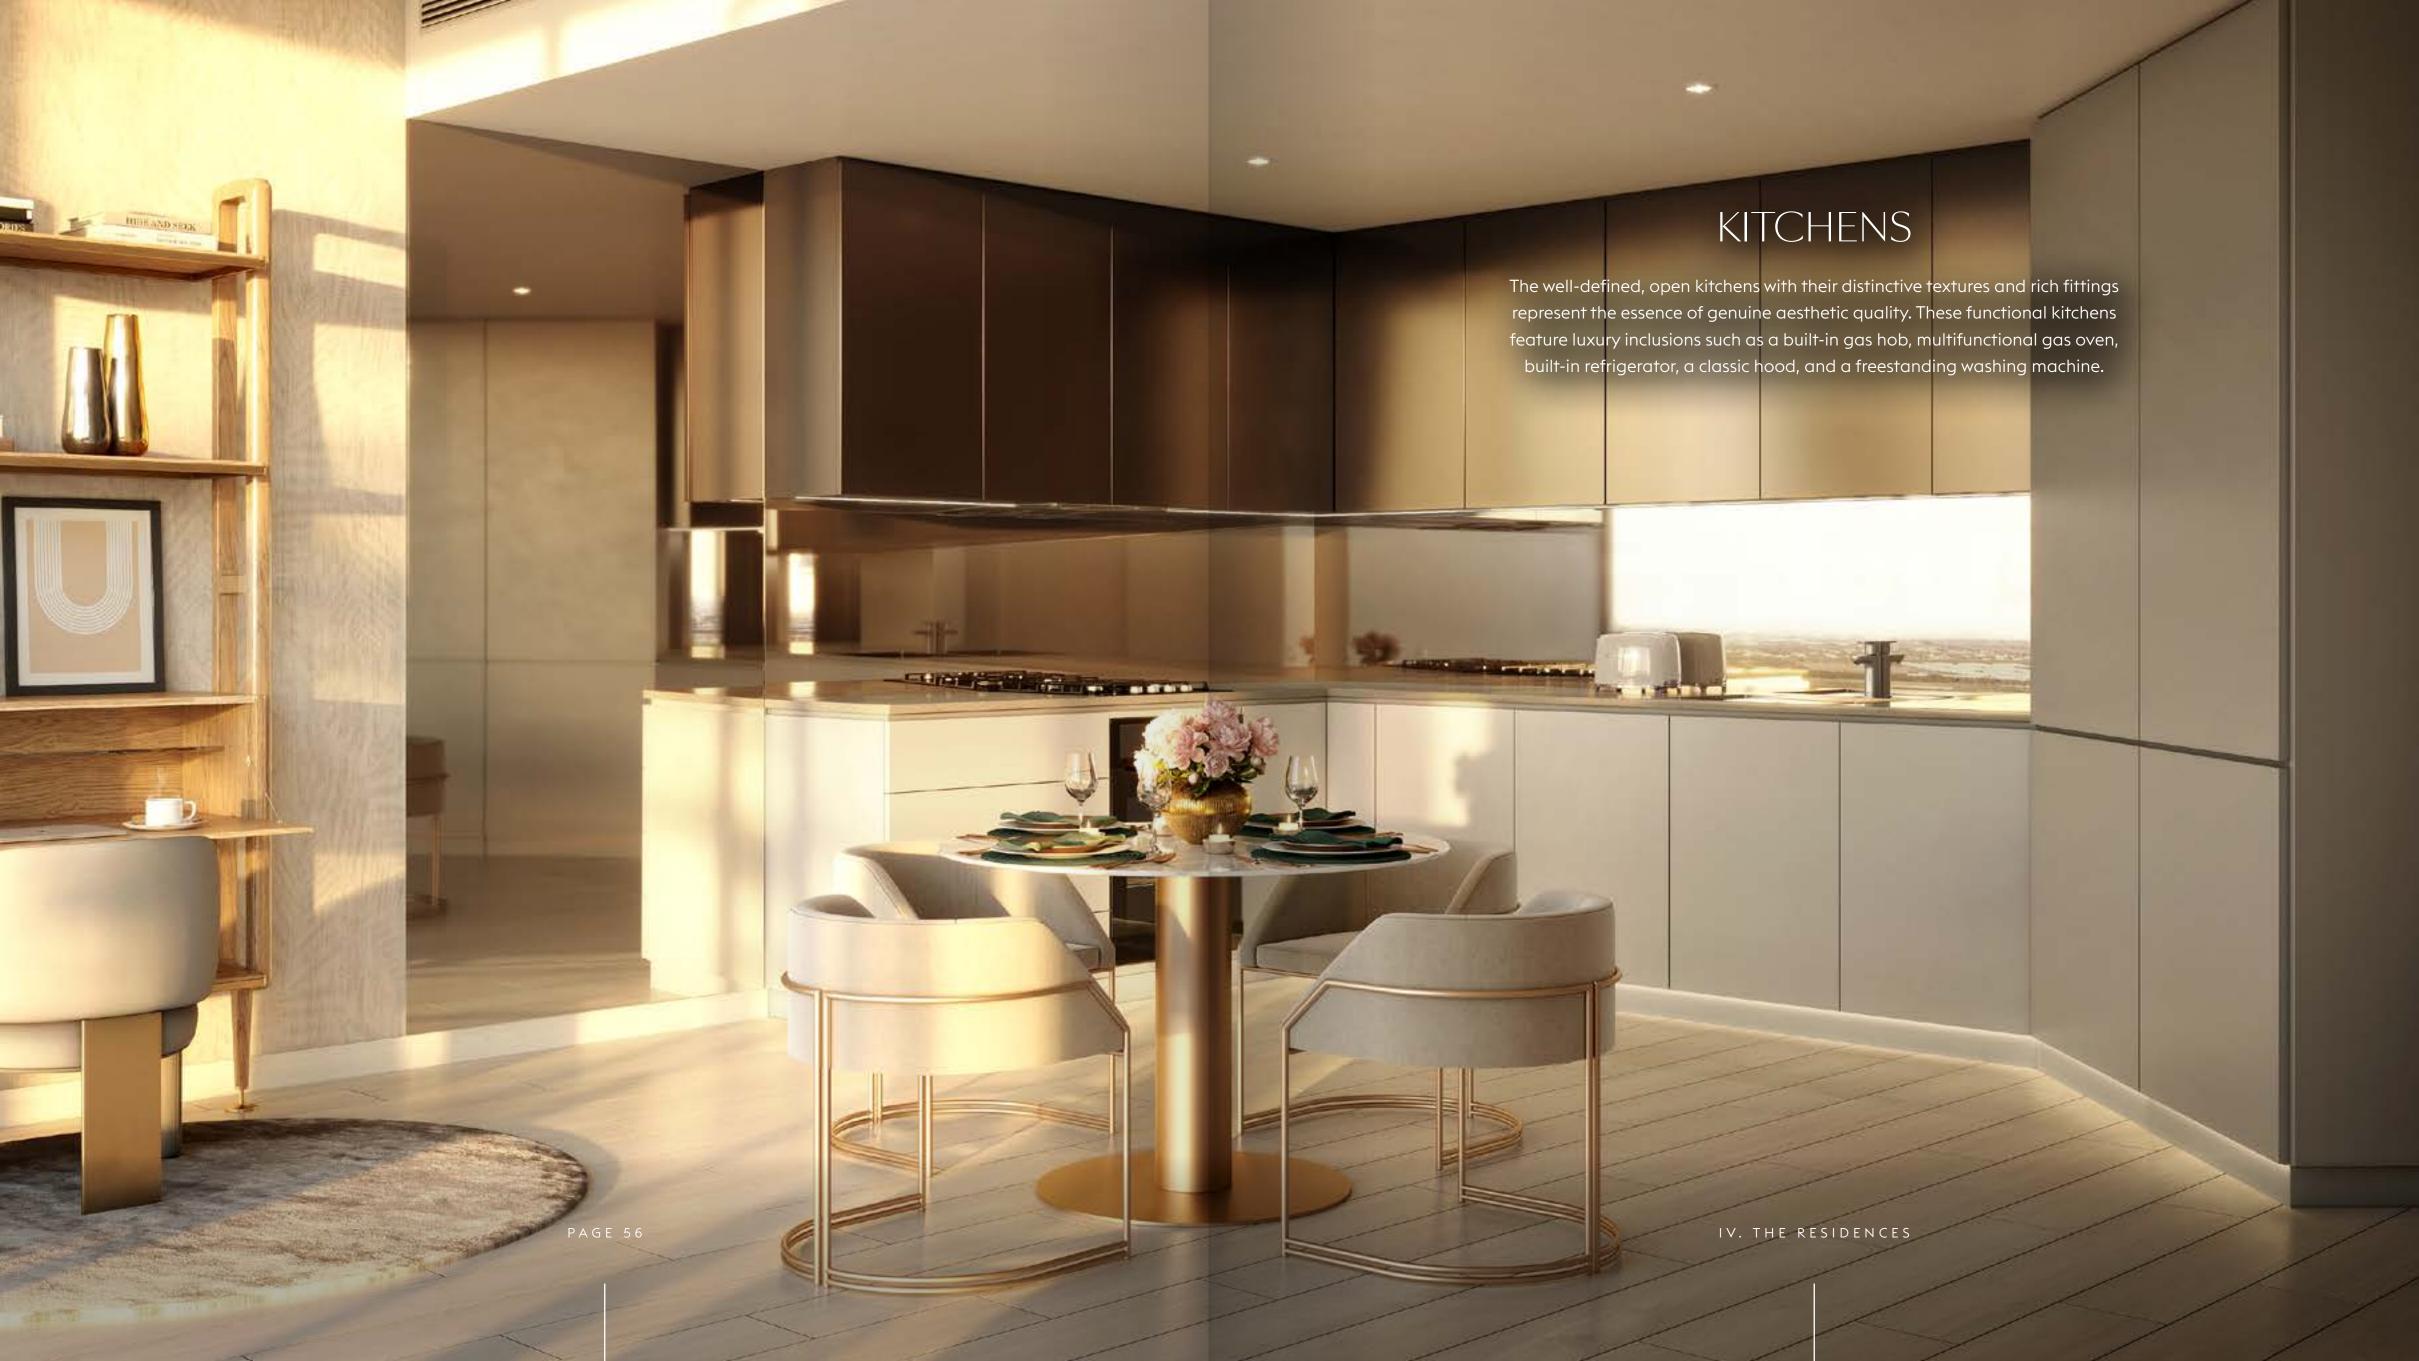

## BEYOND COMPARE.

The light-filled interiors form an intimate engagement with the mesmerising views beyond the glass windows.

The residences carry an air of timeless elegance, where the marvellously crafted interiors and sophisticated textures exceed comfort and class. Every aspect reflects a purist concept anchored on high-level functionality and cultivated beauty. The elegantly appointed living areas boast copious open spaces with high ceilings and large framed windows. They evoke an exclusive sense of privacy, retreat and comfort. The ergonomically designed kitchens have open layouts, and the bedrooms showcase elegant interiors.