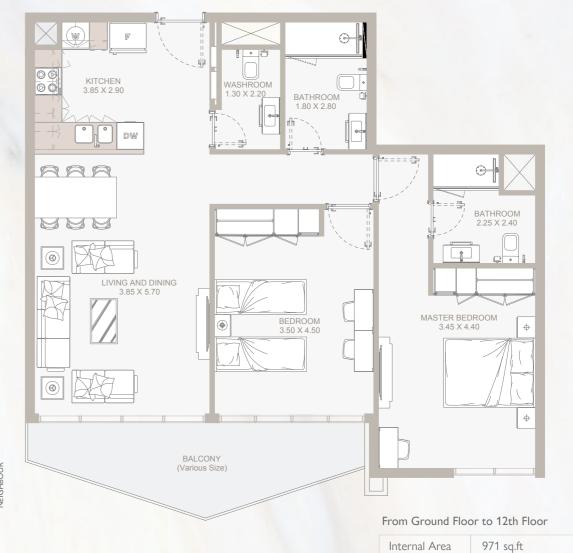

#### From Ground Floor to 12th Floor

| Internal Area | 958 sq.ft            |
|---------------|----------------------|
| Outdoor Area  | 94 to 530 sq.ft      |
| Total Area    | 1,053 to 1,488 sq.ft |