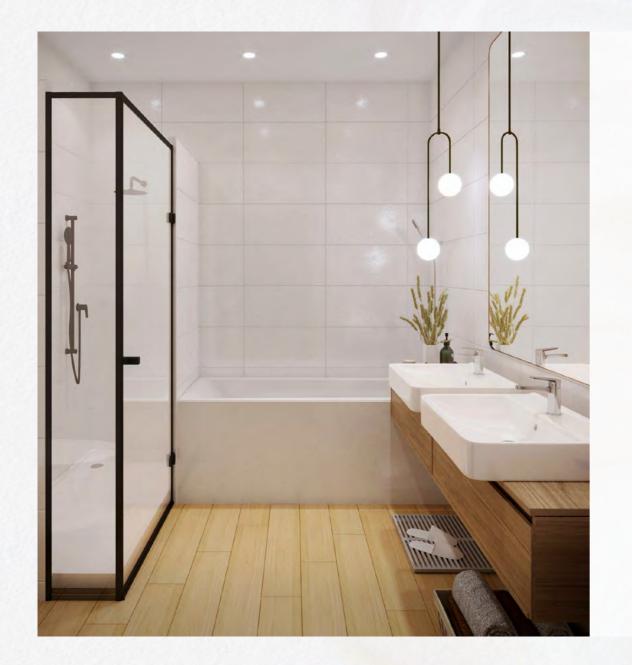

### مميــزات الـوحــدة UNIT FEATURES

- شرفات / تراسات حسب مخطط الوحدة
  - خزائن مطبخ وکونترتوب
- حمامات مكسوة بالكامل وأجنحة ومراحيض للضيوف حيثما كان ذلك متاحا
  - نوافذ زجاجية مزدوجة
  - قمر صناعي رئيسي ووصلات ألياف ضوئية لإنترنت عالي السرعة
    - تكييف هواء مركزي
    - وحدات تخزین و مرایا
    - دش وحوض استحمام في كل حمام
    - خزانات ملابس في غرف النوم
- Balconies / Terraces as per unit plan
- Kitchen cabinets and countertops
- Fully tiled bathrooms, en-suites and guest toilets wherever applicable
- Double-glazed windows
- Satellite master antenna and fibre optic connection for high-speed internet access
- Central air conditioning
- Vanity units and mirrors
- Shower in each bathroom
- Buit-in wardrobes in bedrooms