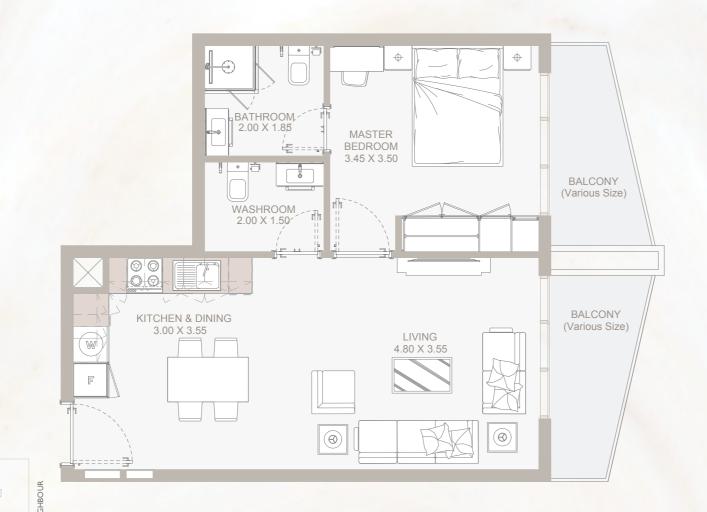

### مميــزات الـوحــدة UNIT FEATURES

- شرفات / تراسات حسب مخطط الوحدة
  - خزائن مطبخ وکونترتوب
- حمامات مكسوة بالكامل وأجنحة ومراحيض للضيوف حيثما كان ذلك متاحا
  - نوافذ زجاجية مزدوجة
  - قمر صناعي رئيسي ووصلات ألياف ضوئية لإنترنت عالي السرعة
    - تكييف هواء مركزي
    - وحدات تخزین و مرایا
    - دش وحوض استحمام في كل حمام
    - خزانات ملابس في غرف النوم
- Balconies / Terraces as per unit plan
- Kitchen cabinets and countertops
- Fully tiled bathrooms, en-suites and guest toilets wherever applicable
- Double-glazed windows
- Satellite master antenna and fibre optic connection for high-speed internet access
- Central air conditioning
- Vanity units and mirrors
- Shower in each bathroom
- Buit-in wardrobes in bedrooms

مزيــج الوحــدات UNIT MIX

> إجمالي عدد الوحدات TOTAL UNITS

> > 326