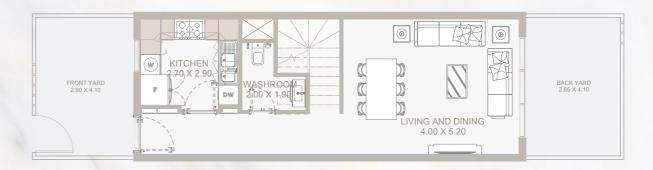

### مميــزات الـوحــدة UNIT FEATURES

- شرفات / تراسات حسب مخطط الوحدة
  - خزائن مطبخ وکونترتوب
- حمامات مكسوة بالكامل وأجنحة ومراحيض للضيوف حيثما كان ذلك متاحا
  - نوافذ زجاجية مزدوجة
  - قمر صناعي رئيسي ووصلات ألياف ضوئية لإنترنت عالي السرعة
    - تكييف هواء مركزي
    - وحدات تخزین و مرایا
    - دش وحوض استحمام في كل حمام
    - خزانات ملابس في غرف النوم
- Balconies / Terraces as per unit plan
- Kitchen cabinets and countertops
- Fully tiled bathrooms, en-suites and guest toilets wherever applicable
- Double-glazed windows
- Satellite master antenna and fibre optic connection for high-speed internet access
- Central air conditioning
- Vanity units and mirrors
- Shower in each bathroom
- Buit-in wardrobes in bedrooms