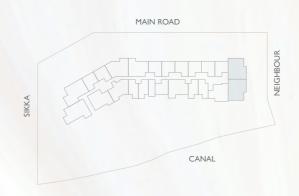

.ft        |
|---------------|------------------|
| Outdoor Area  | 42 to 44 sq.ft   |
| Total Area    | 942 to 944 sq.ft |

### 2BTYPE-C



### 2B TYPE - D



### 2BTYPE-E



Outdoor Area 138 to 429 sq.ft

1,110 to 1,400 sq.ft

Total Area



### 2B TYPE - F





#### 10th Floor Plan

| Internal Area | 911 sq.ft |
|---------------|-----------|
| Outdoor Area  | 69 sq.ft  |
| Total Area    | 979 sq.ft |

### 2BTYPE-G





#### From 2nd Floor to 4th Floor

| Internal Area | 840 sq.ft        |
|---------------|------------------|
| Outdoor Area  | 140 to 429 sq.ft |
| Total Area    | 980 sq.ft        |

### 2B TYPE - H





#### From 2nd Floor to 4th Floor

| Internal Area | 775 sq.ft |
|---------------|-----------|
| Outdoor Area  | 108 sq.ft |
| Total Area    | 883 sq.ft |

### 3BTYPE-A





#### From 2nd Floor to 12th Floor

| Internal Area | 1,142 sq.ft         |
|---------------|---------------------|
| Outdoor Area  | 65 to 158 sq.ft     |
| Total Area    | 1,207 to 1299 sq.ft |

### 3BTYPE-B





#### From 2nd Floor to 12th Floor

| Internal Area | 1,212 sq.ft |
|---------------|-------------|
| Outdoor Area  | 235 sq.ft   |
| Total Area    | 1,447 sq.ft |

### 3BTYPE-C



Total Area

1,325 to 1338 sq.ft

### 4B TOWNHOUSE TYPE - A







# SIRKA CANAT

#### Ground Floor Plan

| Internal Area | 1,663 sq.ft |
|---------------|-------------|
| Outdoor Area  | 430 sq.ft   |
| Total Area    | 2,093 sq.ft |

### 4BTOWNHOUSE TYPE - B









#### Ground Floor Plan

| Internal Area | 1,515 sq.ft          |
|---------------|----------------------|
| Outdoor Area  | 484 to 1,018