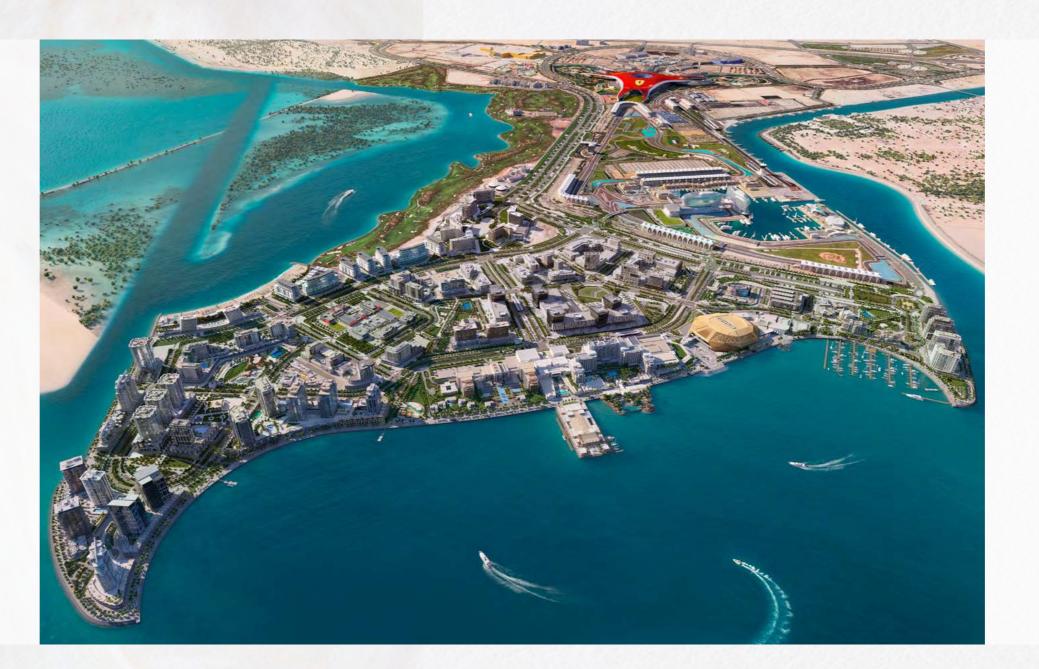

Yas South area is a perfect opportunity for residence and investment. Yas Bay mixed-use development and community is to become Abu Dhabi's premier waterfront destinations and the nightingale of the city, comprising three main distinct areas; the Waterfront, Yas Bay residences and the Media Zone.

The Waterfront, a vibrant leisure and entertainment district, including The Hilton Hotel, cafés and restaurants, retail outlets, a boutique cinema, a beach club, and the award-winning Etihad Arena.

Residences at Yas Bay, a unique and contemporary residential community, offering the complete Yas Island lifestyle, with 19 parks, 2 schools, 3 mosques and community retail, all within walking distance from The Waterfront.

Media Zone, featuring the new campus for twofour54, a media and entertainment hub attracting top talent from the global media industry.

### قل نعم لياس!

تعد منطقة جنوب ياس فرصة مثالية للإقامة والاستثمار. صمم مشروع ياس باي كمجمع متعدد الاستخدامات ليكون أحد الوجهات الرئيسية على الواجهة البحرية في أبوظبي وصوت المدينة، ويضم ثلاث مناطق رئيسية متميزة؛ الواجهة البحرية ومساكن خليج ياس والمنطقة الإعلامية.

الواجهـة البحريـة، منطقـة ترفيهيـة و نابضـة بالحيـاة ، بمـا فـي ذلـك فنـدق هيلتـون والمقاهـي والمطاعـم ومنافـذ البيـع بالتجزئـة وسـينما بوتيـك ونـادي شـاطئي واتحـاد أرينـا الحائـز عـلى العديـد مـن الجوائـز.

المنطقة السكنية في ياس باي، مجتمع سكني فريد ومعاصر، يقدم نمط حياة جزيـرة ياس بشـكل كامـل، مـع 19 متنزهًا، ومدرسـتين، و 3 مسـاجد ومتاجــر التجزئــة، وكلهـا عــلى مسـافة قريبــة مـن الواجهــة البحريــة.

المنطقة الإعلامية ، التي تضم الحرم الجامعي الجديد لـ: twofour54، وهـي مركـز إعلامـي وترفيهـي يسـتقطب أفضـل المواهـب مـن صناعـة الإعـلام العالميـة.