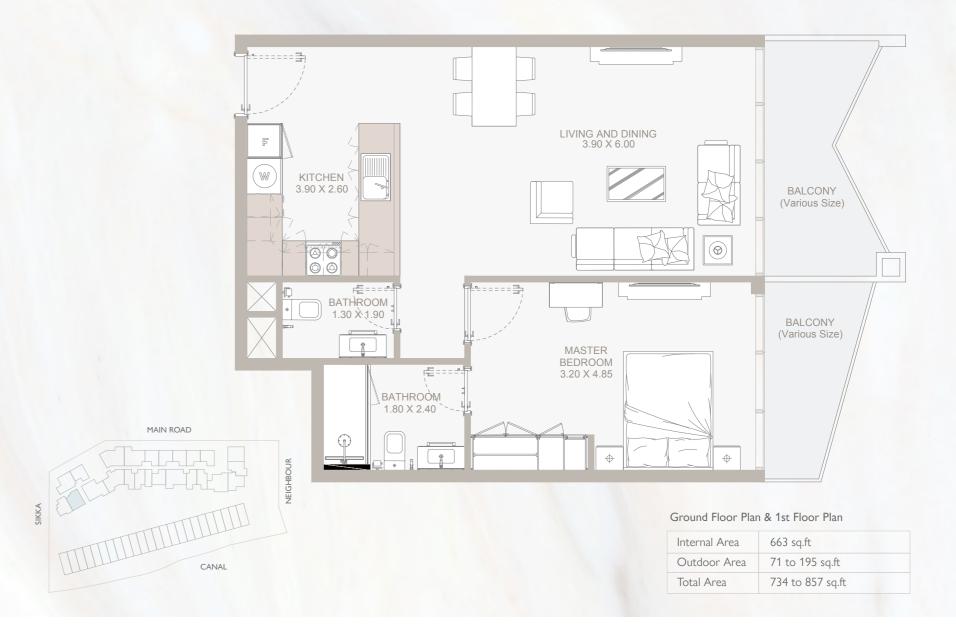

#### Ground Floor Plan & 1st Floor Plan

| Internal Area | 743 sq.ft          |
|---------------|--------------------|
| Outdoor Area  | 186 to 676 sq.ft   |
| Total Area    | 928 to 1,418 sq.ft |