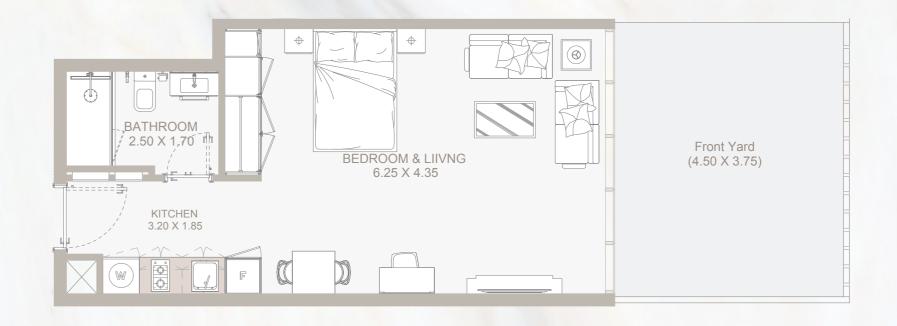

### STD TYPE - B

#### Ground Floor Plan

| Internal Area | 410 sq.ft |
|---------------|-----------|
| Outdoor Area  | 191 sq.ft |
| Total Area    | 601 sq.ft |