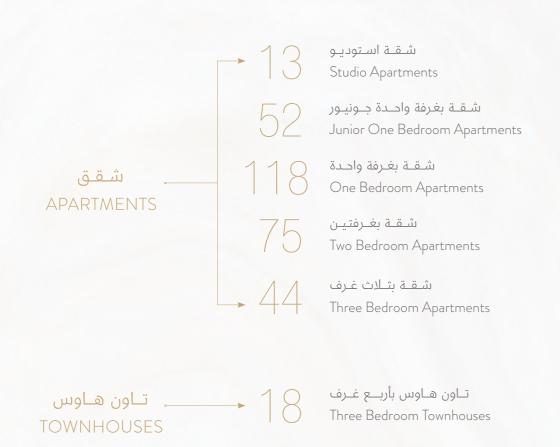

|
| تنس طاولة في الهواء الطلق |
|                           |







### مميــزات الـوحــدة UNIT FEATURES

- شرفات / تراسات حسب مخطط الوحدة
  - خزائن مطبخ وکونترتوب
- حمامات مكسوة بالكامل وأجنحة ومراحيض للضيوف حيثما كان ذلك متاحا
  - نوافذ زجاجية مزدوجة
  - قمر صناعي رئيسي ووصلات ألياف ضوئية لإنترنت عالي السرعة
    - تكييف هواء مركزي
    - وحدات تخزین و مرایا
    - دش وحوض استحمام في كل حمام
    - خزانات ملابس في غرف النوم
- Balconies / Terraces as per unit plan
- Kitchen cabinets and countertops
- Fully tiled bathrooms, en-suites and guest toilets wherever applicable
- Double-glazed windows
- Satellite master antenna and fibre optic connection for high-speed internet access
- Central air conditioning
- Vanity units and mirrors
- Shower in each bathroom
- Buit-in wardrobes in bedrooms



مزيــج الوحــدات UNIT MIX

> إجمالي عدد الوحدات TOTAL UNITS

> > 326





### STD TYPE - A





#### From 1st Floor to 12th Floor

| Internal Area | 349 sq.ft         |
|---------------|-------------------|
| Outdoor Area  | 43 to 51 sq.ft    |
| Total Area    | 392 to 400 sq.ftt |

### STD TYPE - B





#### Ground Floor Plan

| Internal Area | 410 sq.ft |
|---------------|-----------|
| Outdoor Area  | 191 sq.ft |
| Total Area    | 601 sq.ft |

### J1B TYPE - A





#### From 1st Floor to 12th Floor

| Internal Area | 505 sq.ft        |
|---------------|------------------|
| Outdoor Area  | 50 to 215 sq.ft  |
| Total Area    | 555 to 721 sq.ft |

### 1B TYPE - A



### 1B TYPE - B

MAIN ROAD



#### First Floor Plan

| Internal Area | 540 sq.ft |
|---------------|-----------|
| Outdoor