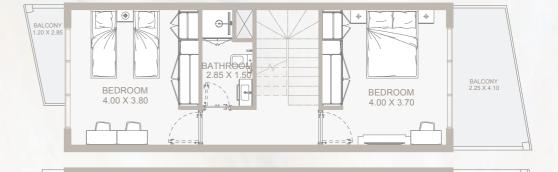

### مميــزات الـوحــدة UNIT FEATURES

- شرفات / تراسات حسب مخطط الوحدة
  - خزائن مطبخ وکونترتوب
- حمامات مكسوة بالكامل وأجنحة ومراحيض للضيوف حيثما كان ذلك متاحا
  - نوافذ زجاجية مزدوجة
  - قمر صناعي رئيسي ووصلات ألياف ضوئية لإنترنت عالي السرعة
    - تكييف هواء مركزي
    - وحدات تخزین و مرایا
    - دش وحوض استحمام في كل حمام
    - خزانات ملابس في غرف النوم
- Balconies / Terraces as per unit plan
- Kitchen cabinets and countertops
- Fully tiled bathrooms, en-suites and guest toilets wherever applicable
- Double-glazed windows
- Satellite master antenna and fibre optic connection for high-speed internet access
- Central air conditioning
- Vanity units and mirrors
- Shower in each bathroom
- Buit-in wardrobes in bedrooms