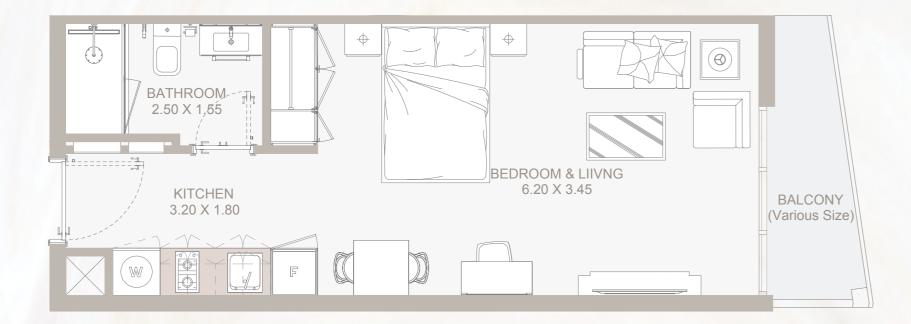

### STD TYPE - A

#### From 1st Floor to 12th Floor

| Internal Area | 349 sq.ft         |
|---------------|-------------------|
| Outdoor Area  | 43 to 51 sq.ft    |
| Total Area    | 392 to 400 sq.ftt |