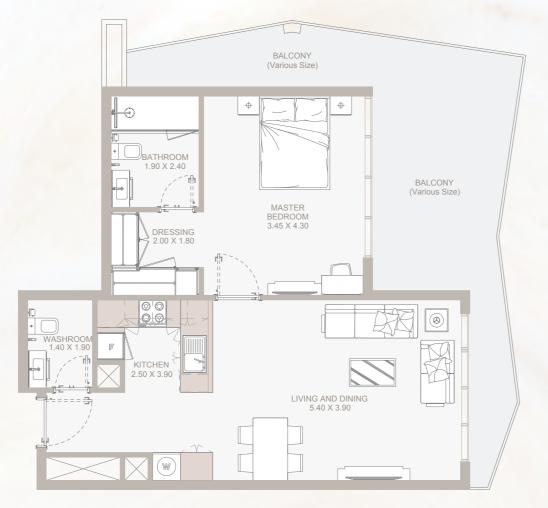

| 505 sq.ft        |
|---------------|------------------|
| Outdoor Area  | 50 to 215 sq.ft  |
| Total Area    | 555 to 721 sq.ft |

### 1B TYPE - A



### 1B TYPE - B

MAIN ROAD



#### First Floor Plan

| Internal Area | 540 sq.ft |
|---------------|-----------|
| Outdoor Area  | 110 sq.ft |
| Total Area    | 650 sq.ft |

### 1B TYPE - C





#### Ground Floor Plan & 1st Floor Plan

| Internal Area | 743 sq.ft          |
|---------------|--------------------|
| Outdoor Area  | 186 to 676 sq.ft   |
| Total Area    | 928 to 1,418 sq.ft |

### 1B TYPE - D





#### Ground Floor Plan & 1st Floor Plan

| Internal Area | 675 sq.ft          |
|---------------|--------------------|
| Outdoor Area  | 68 to 1,169 sq.ft  |
| Total Area    | 743 to 1,845 sq.ft |

### 1B TYPE - E



### 1B TYPE - F





#### Ground Floor Plan & 1st Floor Plan

| Internal Area | 657 sq.ft          |
|---------------|--------------------|
| Outdoor Area  | 293 to 952 sq.ft   |
| Total Area    | 950 to 1,609 sq.ft |

### 1 B TYPE - G



### 1B TYPE - H



### 2BTYPE - A





#### From Ground Floor to 12th Floor

| Internal Area | 958 sq.ft            |
|---------------|----------------------|
| Outdoor Area  | 94 to 530 sq.ft      |
| Total Area    | 1,053 to 1,488 sq.ft |

### 2BTYPE-B





#### From 1st Floor to 12th Floor

| Internal Area | 900 sq.ft        |
|---------------|------------------|
| Outdoor Area  | 42 to 44 sq.ft   |
| Total Area    | 942 to 944 sq.ft |

### 2BTYPE-C



### 2B TYPE - D



### 2BTYPE-E



Outdoor Area 138 to 429 sq.ft

1,110 to 1,400 sq.ft

Total Area



### 2B TYPE - F