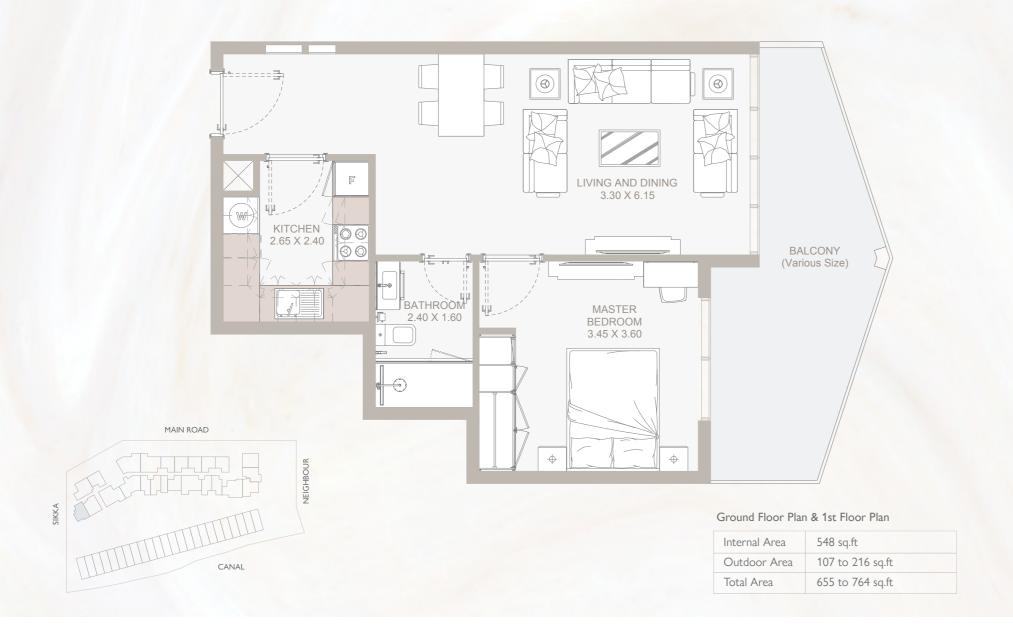

#### Ground Floor Plan & 1st Floor Plan

| Internal Area | 675 sq.ft          |
|---------------|--------------------|
| Outdoor Area  | 68 to 1,169 sq.ft  |
| Total Area    | 743 to 1,845 sq.ft |