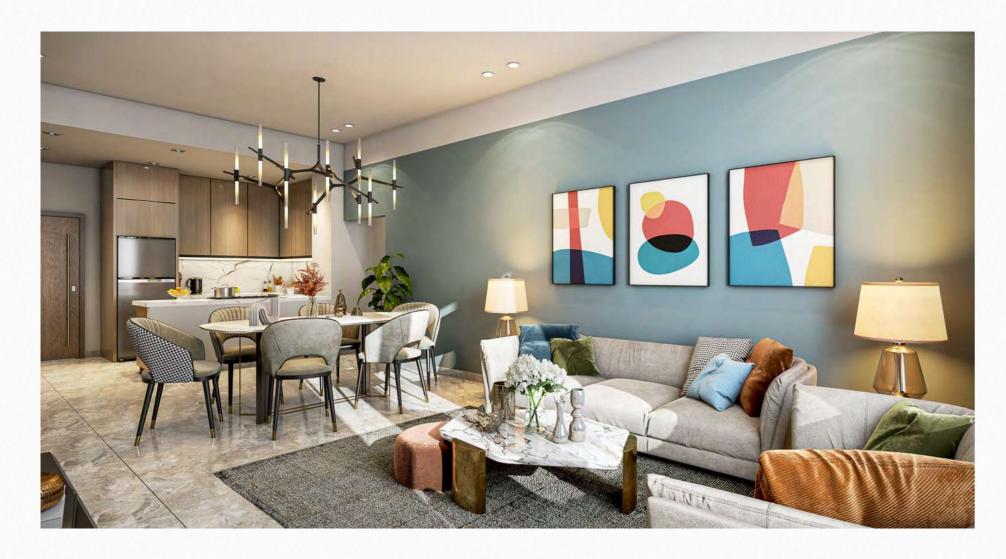

### مميــزات الـوحــدة UNIT FEATURES

- شرفات / تراسات حسب مخطط الوحدة
  - خزائن مطبخ وکونترتوب
- حمامات مكسوة بالكامل وأجنحة ومراحيض للضيوف حيثما كان ذلك متاحا
  - نوافذ زجاجية مزدوجة
  - قمر صناعي رئيسي ووصلات ألياف ضوئية لإنترنت عالي السرعة
    - تكييف هواء مركزي
    - وحدات تخزین و مرایا
    - دش وحوض استحمام في كل حمام
    - خزانات ملابس في غرف النوم
- Balconies / Terraces as per unit plan
- Kitchen cabinets and countertops
- Fully tiled bathrooms, en-suites and guest toilets wherever applicable
- Double-glazed windows
- Satellite master antenna and fibre optic connection for high-speed internet access
- Central air conditioning
- Vanity units and mirrors
- Shower in each bathroom
- Buit-in wardrobes in bedrooms