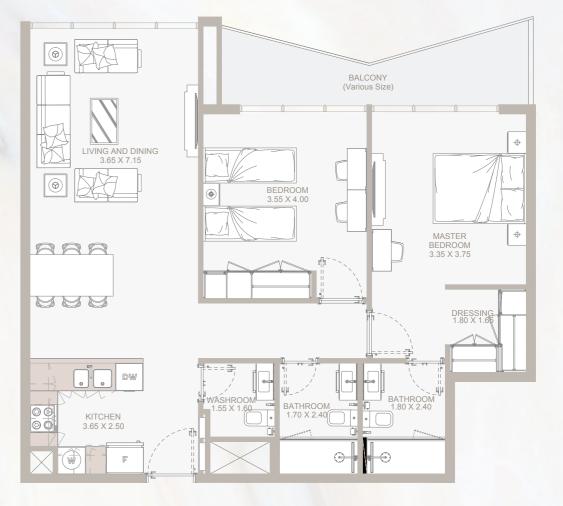

#### From 2nd Floor to 12th Floor

| Internal Area | 1,142 sq.ft         |
|---------------|---------------------|
| Outdoor Area  | 65 to 158 sq.ft     |
| Total Area    | 1,207 to 1299 sq.ft |