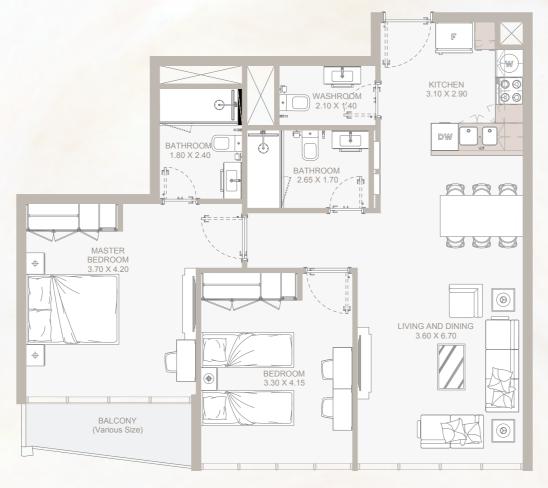

### 2BTYPE - A

#### From Ground Floor to 12th Floor

| Internal Area | 958 sq.ft            |
|---------------|----------------------|
| Outdoor Area  | 94 to 530 sq.ft      |
| Total Area    | 1,053 to 1,488 sq.ft |