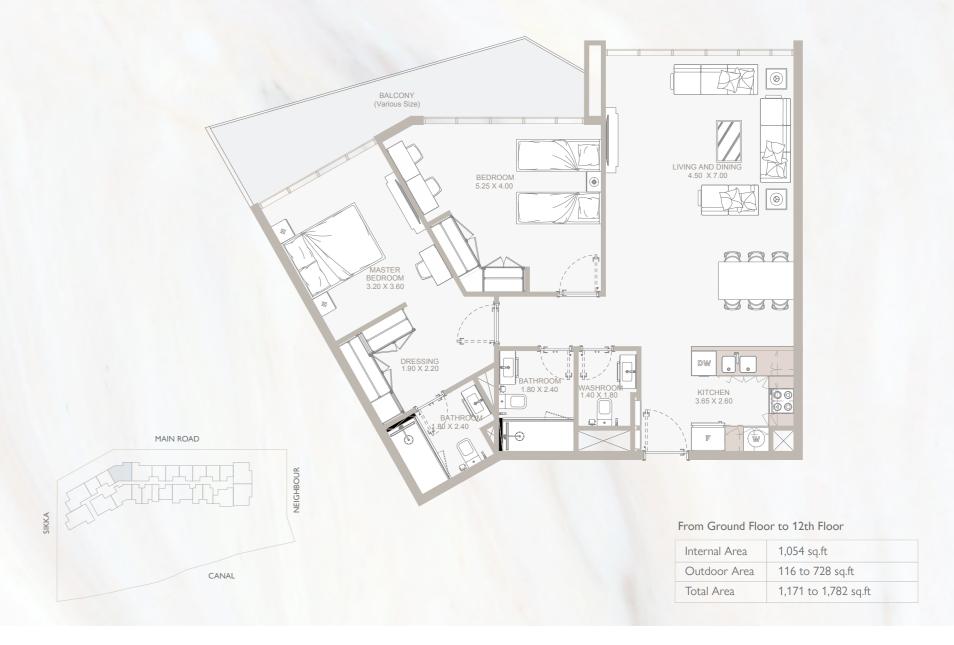

### 1B TYPE - D

#### Ground Floor Plan & 1st Floor Plan

| Internal Area | 675 sq.ft          |
|---------------|--------------------|
| Outdoor Area  | 68 to 1,169 sq.ft  |
| Total Area    | 743 to 1,845 sq.ft |