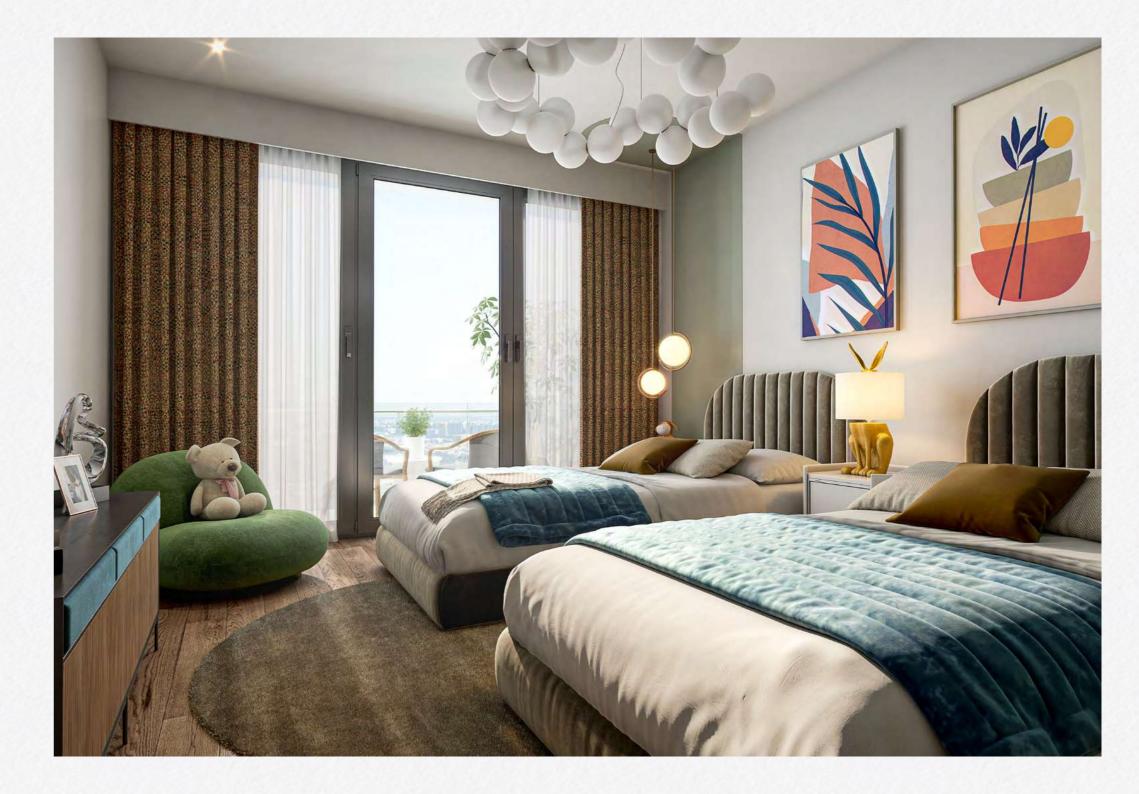

### مميــزات الـوحــدة UNIT FEATURES

- شرفات / تراسات حسب مخطط الوحدة
  - خزائن مطبخ وکونترتوب
- حمامات مكسوة بالكامل وأجنحة ومراحيض للضيوف حيثما كان ذلك متاحا
  - نوافذ زجاجية مزدوجة
  - قمر صناعي رئيسي ووصلات ألياف ضوئية لإنترنت عالي السرعة
    - تكييف هواء مركزي
    - وحدات تخزین و مرایا
    - دش وحوض استحمام في كل حمام
    - خزانات ملابس في غرف النوم
- Balconies / Terraces as per unit plan
- Kitchen cabinets and countertops
- Fully tiled bathrooms, en-suites and guest toilets wherever applicable
- Double-glazed windows
- Satellite master antenna and fibre optic connection for high-speed internet access
- Central air conditioning
- Vanity units and mirrors
- Shower in each bathroom
- Buit-in wardrobes in bedrooms