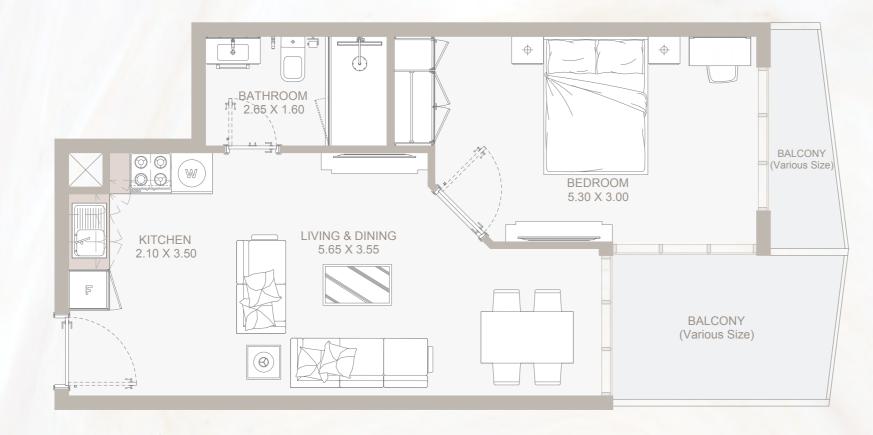

#### From 1st Floor to 12th Floor

| Internal Area | 505 sq.ft        |
|---------------|------------------|
| Outdoor Area  | 50 to 215 sq.ft  |
| Total Area    | 555 to 721 sq.ft |