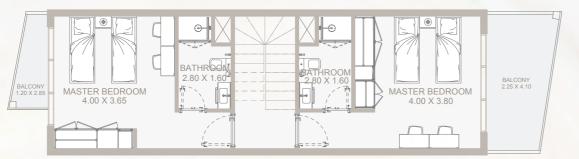

#### Ground Floor Plan

| Internal Area | 1,515 sq.ft          |
|---------------|----------------------|
| Outdoor Area  | 484 to 1,018 sq.ft   |
| Total Area    | 1,999 to 2,532 sq.ft |