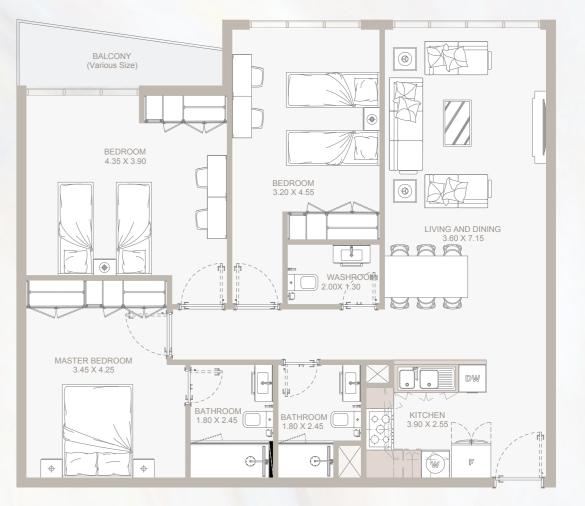

### 2BTYPE - A

#### From Ground Floor to 12th Floor

| Internal Area | 958 sq.ft            |
|---------------|----------------------|
| Outdoor Area  | 94 to 530 sq.ft      |
| Total Area    | 1,053 to 1,488 sq.ft |