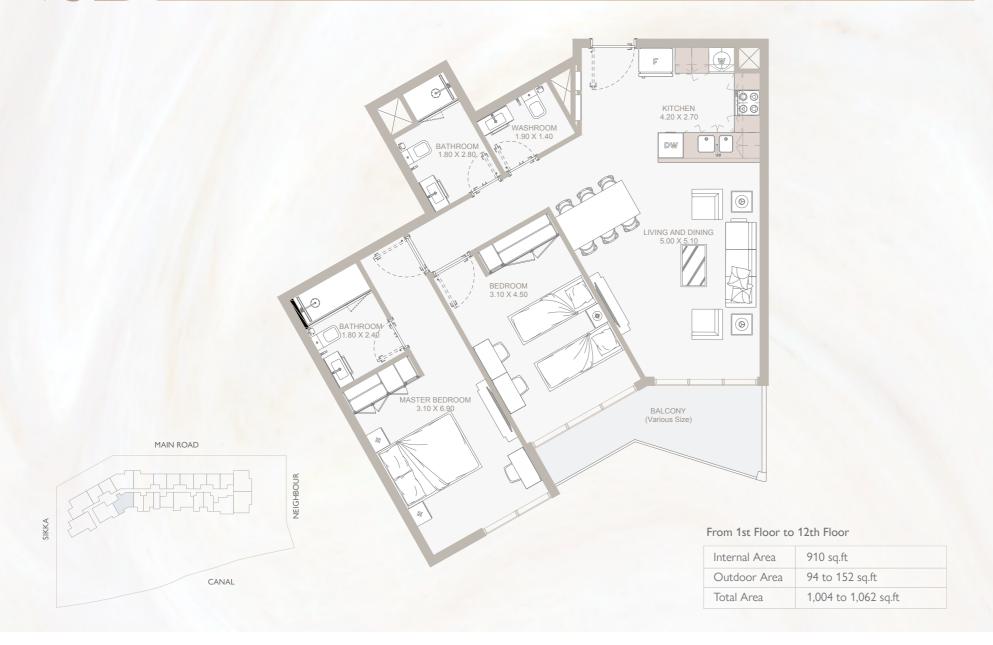

### 2BTYPE-B

#### From 1st Floor to 12th Floor

| Internal Area | 900 sq.ft        |
|---------------|------------------|
| Outdoor Area  | 42 to 44 sq.ft   |
| Total Area    | 942 to 944 sq.ft |