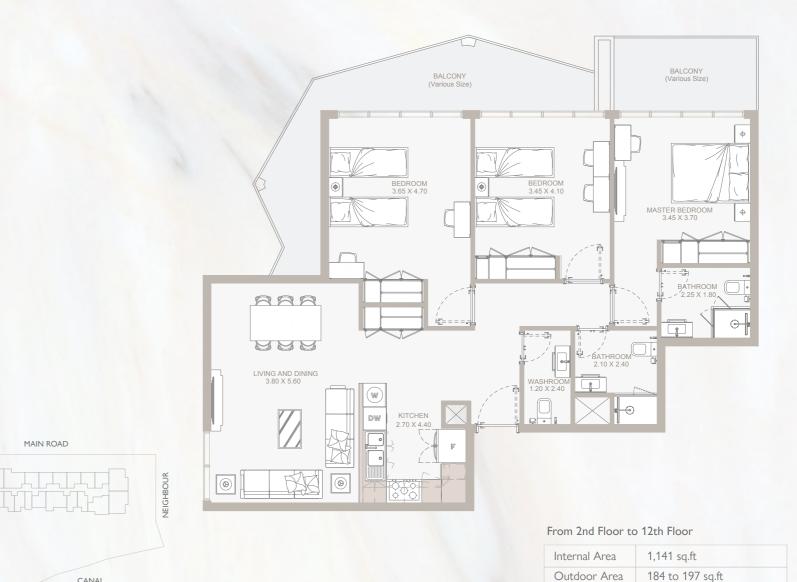

#### From 2nd Floor to 12th Floor

| Internal Area | 1,142 sq.ft         |
|---------------|---------------------|
| Outdoor Area  | 65 to 158 sq.ft     |
| Total Area    | 1,207 to 1299 sq.ft |