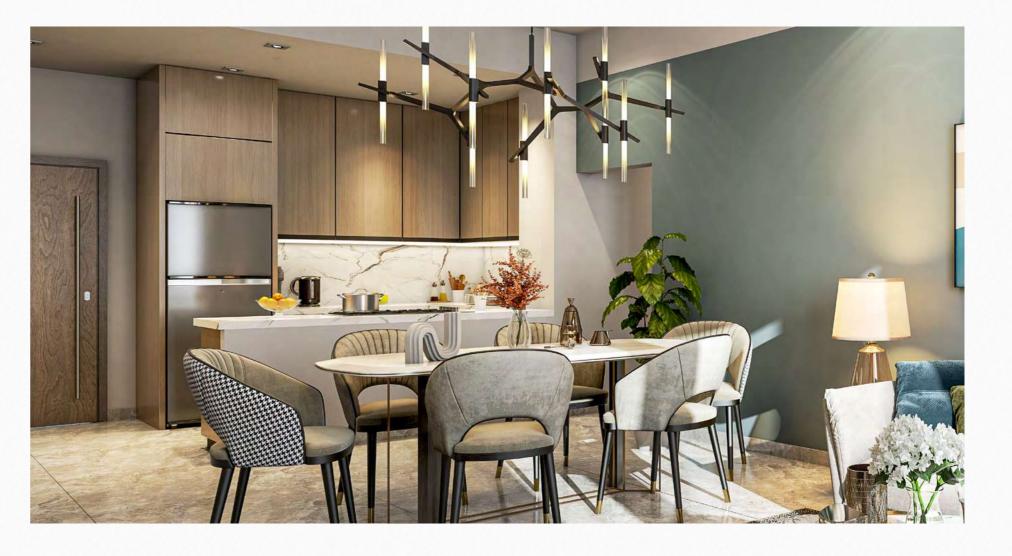

### مميــزات الـوحــدة UNIT FEATURES

- شرفات / تراسات حسب مخطط الوحدة
  - خزائن مطبخ وکونترتوب
- حمامات مكسوة بالكامل وأجنحة ومراحيض للضيوف حيثما كان ذلك متاحا
  - نوافذ زجاجية مزدوجة
  - قمر صناعي رئيسي ووصلات ألياف ضوئية لإنترنت عالي السرعة
    - تكييف هواء مركزي
    - وحدات تخزین و مرایا
    - دش وحوض استحمام في كل حمام
    - خزانات ملابس في غرف النوم
- Balconies / Terraces as per unit plan
- Kitchen cabinets and countertops
- Fully tiled bathrooms, en-suites and guest toilets wherever applicable
- Double-glazed windows
- Satellite master antenna and fibre optic connection for high-speed internet access
- Central air conditioning
- Vanity units and mirrors
- Shower in each bathroom
- Buit-in wardrobes in bedrooms