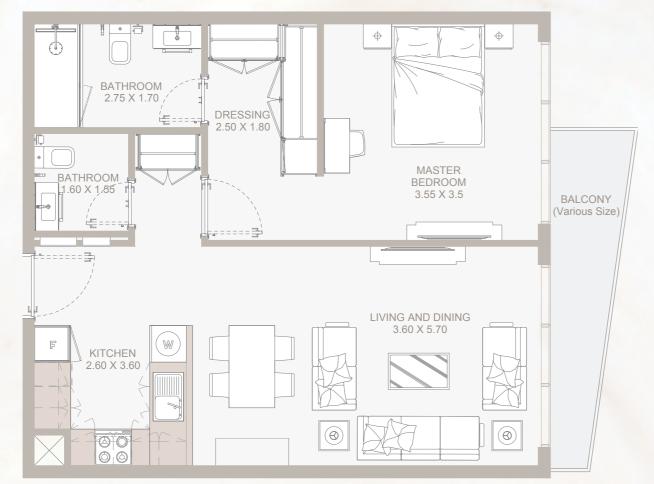

### مميــزات الـوحــدة UNIT FEATURES

- شرفات / تراسات حسب مخطط الوحدة
  - خزائن مطبخ وکونترتوب
- حمامات مكسوة بالكامل وأجنحة ومراحيض للضيوف حيثما كان ذلك متاحا
  - نوافذ زجاجية مزدوجة
  - قمر صناعي رئيسي ووصلات ألياف ضوئية لإنترنت عالي السرعة
    - تكييف هواء مركزي
    - وحدات تخزین و مرایا
    - دش وحوض استحمام في كل حمام
    - خزانات ملابس في غرف النوم
- Balconies / Terraces as per unit plan
- Kitchen cabinets and countertops
- Fully tiled bathrooms, en-suites and guest toilets wherever applicable
- Double-glazed windows
- Satellite master antenna and fibre optic connection for high-speed internet access
- Central air conditioning
- Vanity units and mirrors
- Shower in each bathroom
- Buit-in wardrobes in bedrooms

مزيــج الوحــدات UNIT MIX

> إجمالي عدد الوحدات TOTAL UNITS

> > 326