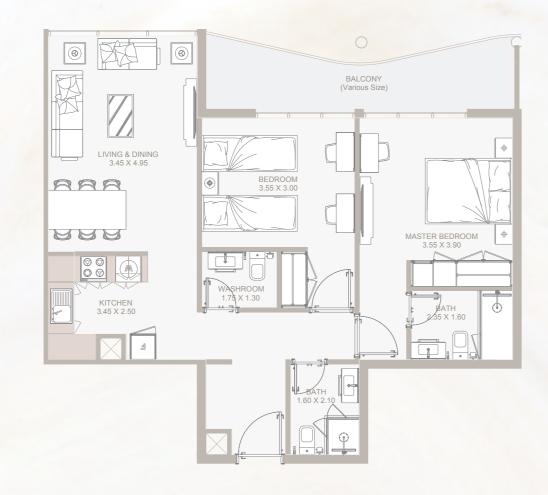

### 3BTYPE-A

#### From 2nd Floor to 12th Floor

| Internal Area | 1,142 sq.ft         |
|---------------|---------------------|
| Outdoor Area  | 65 to 158 sq.ft     |
| Total Area    | 1,207 to 1299 sq.ft |