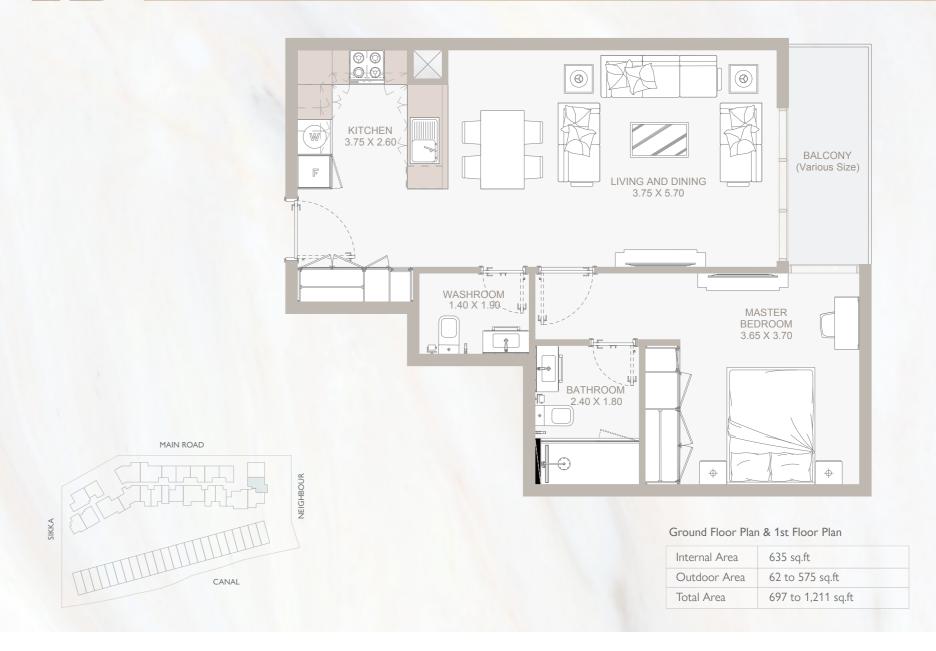

#### Ground Floor Plan & 1st Floor Plan

| Internal Area | 743 sq.ft          |
|---------------|--------------------|
| Outdoor Area  | 186 to 676 sq.ft   |
| Total Area    | 928 to 1,418 sq.ft |