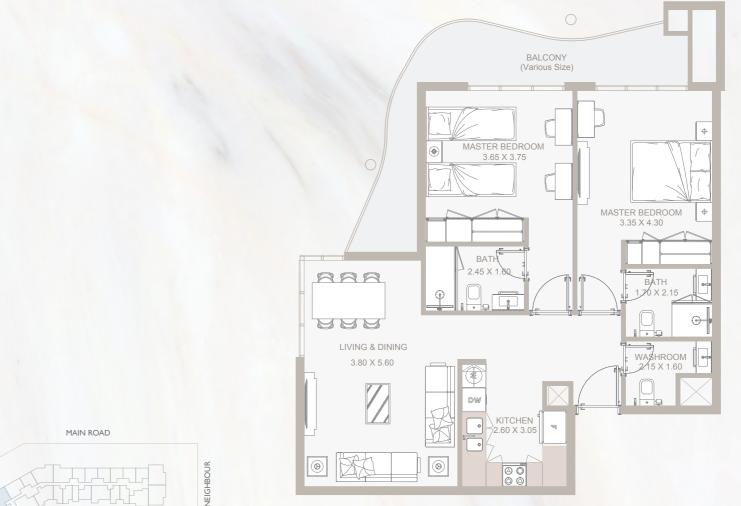

### 2BTYPE - A

#### From Ground Floor to 12th Floor

| Internal Area | 958 sq.ft            |
|---------------|----------------------|
| Outdoor Area  | 94 to 530 sq.ft      |
| Total Area    | 1,053 to 1,488 sq.ft |