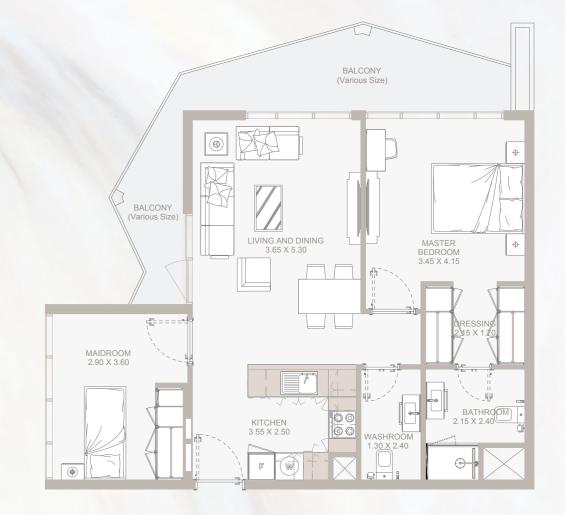

### مميــزات الـوحــدة UNIT FEATURES

- شرفات / تراسات حسب مخطط الوحدة
  - خزائن مطبخ وکونترتوب
- حمامات مكسوة بالكامل وأجنحة ومراحيض للضيوف حيثما كان ذلك متاحا
  - نوافذ زجاجية مزدوجة
  - قمر صناعي رئيسي ووصلات ألياف ضوئية لإنترنت عالي السرعة
    - تكييف هواء مركزي
    - وحدات تخزین و مرایا
    - دش وحوض استحمام في كل حمام
    - خزانات ملابس في غرف النوم
- Balconies / Terraces as per unit plan
- Kitchen cabinets and countertops
- Fully tiled bathrooms, en-suites and guest toilets wherever applicable
- Double-glazed windows
- Satellite master antenna and fibre optic connection for high-speed internet access
- Central air conditioning
- Vanity units and mirrors
- Shower in each bathroom
- Buit-in wardrobes in bedrooms

مزيــج الوحــدات UNIT MIX

> إجمالي عدد الوحدات TOTAL UNITS

> > 326