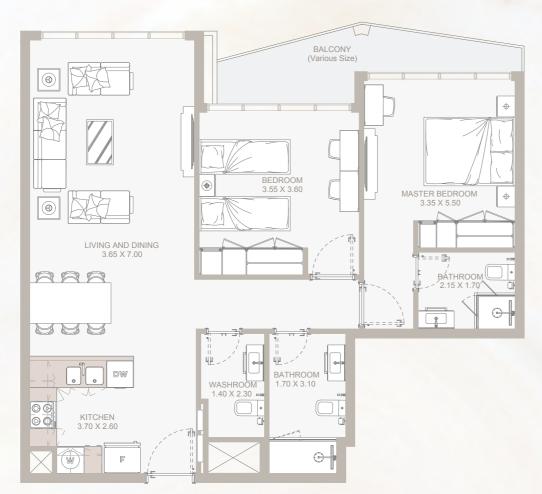

#### Ground Floor Plan & 1st Floor Plan

| Internal Area | 657 sq.ft          |
|---------------|--------------------|
| Outdoor Area  | 293 to 952 sq.ft   |
| Total Area    | 950 to 1,609 sq.ft |

### 1 B TYPE - G



### 1B TYPE - H



### 2BTYPE - A





#### From Ground Floor to 12th Floor

| Internal Area | 958 sq.ft            |
|---------------|----------------------|
| Outdoor Area  | 94 to 530 sq.ft      |
| Total Area    | 1,053 to 1,488 sq.ft |

### 2BTYPE-B





#### From 1st Floor to 12th Floor

| Internal Area | 900 sq.ft        |
|---------------|------------------|
| Outdoor Area  | 42 to 44 sq.ft   |
| Total Area    | 942 to 944 sq.ft |

### 2BTYPE-C



### 2B TYPE - D



### 2BTYPE-E



Outdoor Area 138 to 429 sq.ft

1,110 to 1,400 sq.ft

Total Area



### 2B TYPE - F





#### 10th Floor Plan

| Internal Area | 911 sq.ft |
|---------------|-----------|
| Outdoor Area  | 69 sq.ft  |
| Total Area    | 979 sq.ft |

### 2BTYPE-G





#### From 2nd Floor to 4th Floor

| Internal Area | 840 sq.ft        |
|---------------|------------------|
| Outdoor Area  | 140 to 429 sq.ft |
| Total Area    | 980 sq.ft        |

### 2B TYPE - H





#### From 2nd Floor to 4th Floor

| Internal Area | 775 sq.ft |
|---------------|-----------|
| Outdoor Area  | 108 sq.ft |
| Total Area    | 883 sq.ft |

### 3BTYPE-A





#### From 2nd Floor to 12th Floor

| Internal Area | 1,142 sq.ft         |
|---------------|---------------------|
| Outdoor Area  | 65 to 158 sq.ft     |
| Total Area    | 1,207 to 1299 sq.ft |

### 3BTYPE-B





#### From 2nd Floor to 12th Floor

| Interna