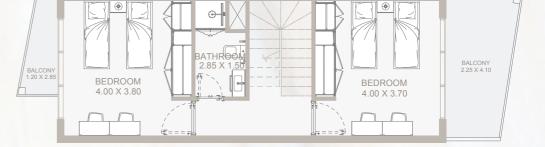

### مميــزات الـوحــدة UNIT FEATURES

- شرفات / تراسات حسب مخطط الوحدة
  - خزائن مطبخ وکونترتوب
- حمامات مكسوة بالكامل وأجنحة ومراحيض للضيوف حيثما كان ذلك متاحا
  - نوافذ زجاجية مزدوجة
  - قمر صناعي رئيسي ووصلات ألياف ضوئية لإنترنت عالي السرعة
    - تكييف هواء مركزي
    - وحدات تخزین و مرایا
    - دش وحوض استحمام في كل حمام
    - خزانات ملابس في غرف النوم
- Balconies / Terraces as per unit plan
- Kitchen cabinets and countertops
- Fully tiled bathrooms, en-suites and guest toilets wherever applicable
- Double-glazed windows
- Satellite master antenna and fibre optic connection for high-speed internet access
- Central air conditioning
- Vanity units and mirrors
- Shower in each bathroom
- Buit-in wardrobes in bedrooms