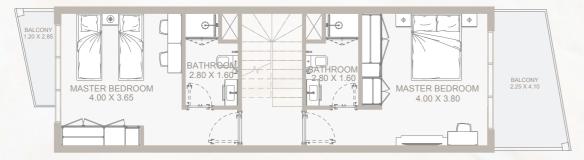

#### Ground Floor Plan

| Internal Area | 1,515 sq.ft          |
|---------------|----------------------|
| Outdoor Area  | 484 to 1,018 sq.ft   |
| Total Area    | 1,999 to 2,532 sq.ft |