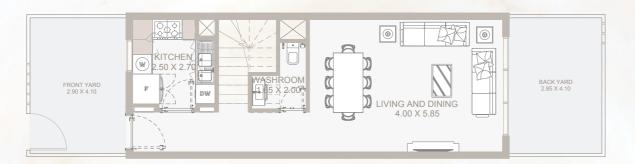

#### Ground Floor Plan

| Internal Area | 1,663 sq.ft |
|---------------|-------------|
| Outdoor Area  | 430 sq.ft   |
| Total Area    | 2,093 sq.ft |