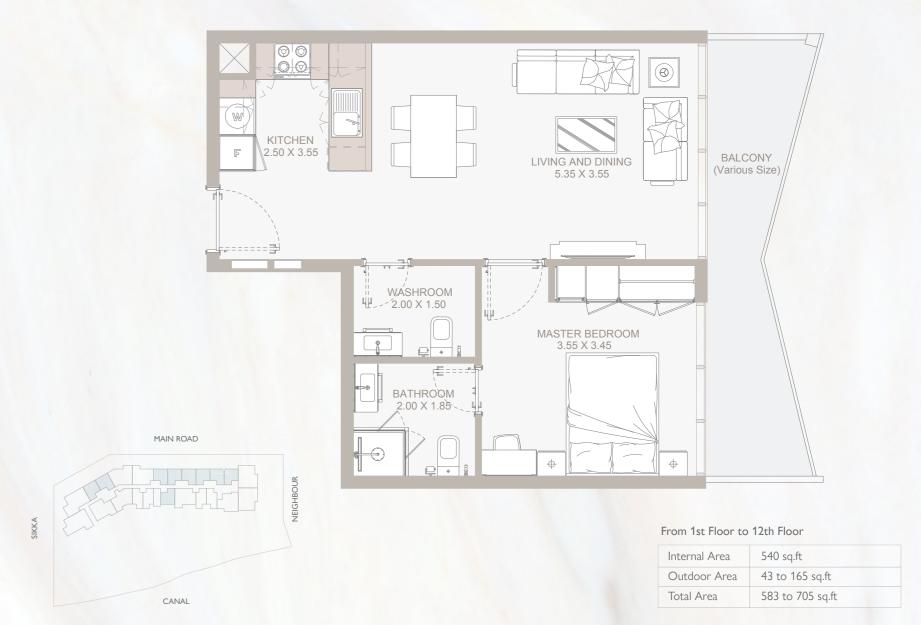

#### First Floor Plan

| Internal Area | 540 sq.ft |
|---------------|-----------|
| Outdoor Area  | 110 sq.ft |
| Total Area    | 650 sq.ft |