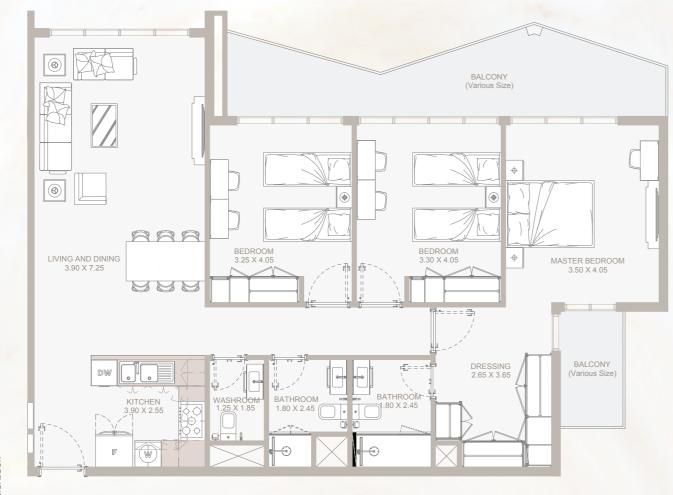

### 3BTYPE-A

#### From 2nd Floor to 12th Floor

| Internal Area | 1,142 sq.ft         |
|---------------|---------------------|
| Outdoor Area  | 65 to 158 sq.ft     |
| Total Area    | 1,207 to 1299 sq.ft |