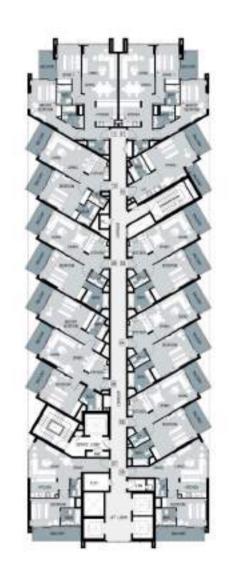

LEVEL 3 LEVELS 4, 5, 7, 9, 10 and 12

LEVEL 8 LEVELS 6, 11 and 13

LEVEL 2

TOW SERVICED

LEVEL 2 LEVELS 3, 4, 5, 6, 9 and 13

LEVEL 7

LEVEL 8

LEVELS 10, 11 and 12