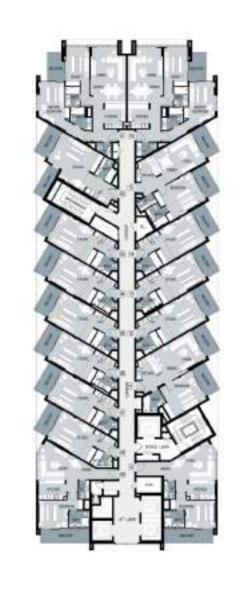

LEVEL 3 LEVELS 4, 5, 7, 9, 10 and 12

LEVEL 8 LEVELS 6, 11 and 13

LEVEL 2

TOW SERVICED

LEVEL 2 LEVELS 3, 4, 5, 6, 9 and 13

LEVEL 7

LEVEL 8

LEVELS 10, 11 and 12