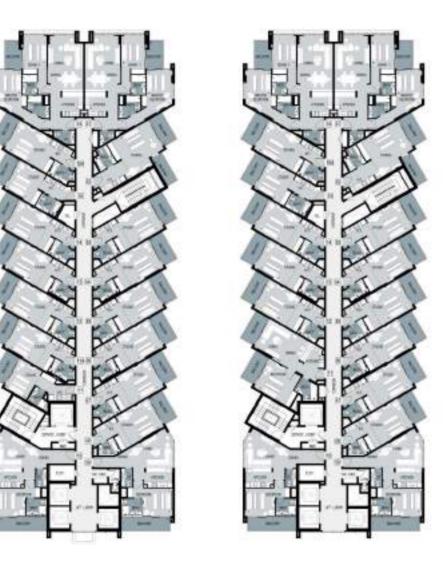

#### TYPICAL FLOOR PLANS

LEVELS 3 and 8

LEVELS 10 and 11

LEVEL 2

LEVELS 9, 12 and 13

TOWE RESIDENCES

LEVEL 2

LEVEL 11

LEVEL 3 LEVELS 4, 5, 7, 9, 10 and 12

LEVEL 8 LEVELS 6, 11 and 13

LEVEL 2

TOW SERVICED

LEVEL 2 LEVELS 3, 4, 5, 6, 9 and 13

LEVEL 7

LEVEL 8

LEVELS 10, 11 and 12