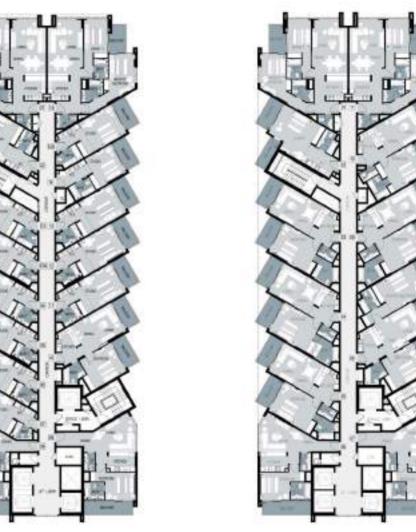

LEVEL 3 LEVELS 4, 5, 7, 9, 10 and 12

LEVEL 8 LEVELS 6, 11 and 13

LEVEL 2

TOW SERVICED

LEVEL 2 LEVELS 3, 4, 5, 6, 9 and 13

LEVEL 7

LEVEL 8

LEVELS 10, 11 and 12