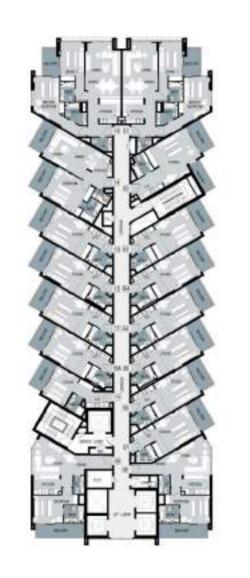

#### TYPICAL FLOOR PLANS

LEVELS 3 and 8

LEVELS 10 and 11

LEVEL 2

LEVELS 9, 12 and 13

TOWE RESIDENCES

LEVEL 2

LEVEL 11