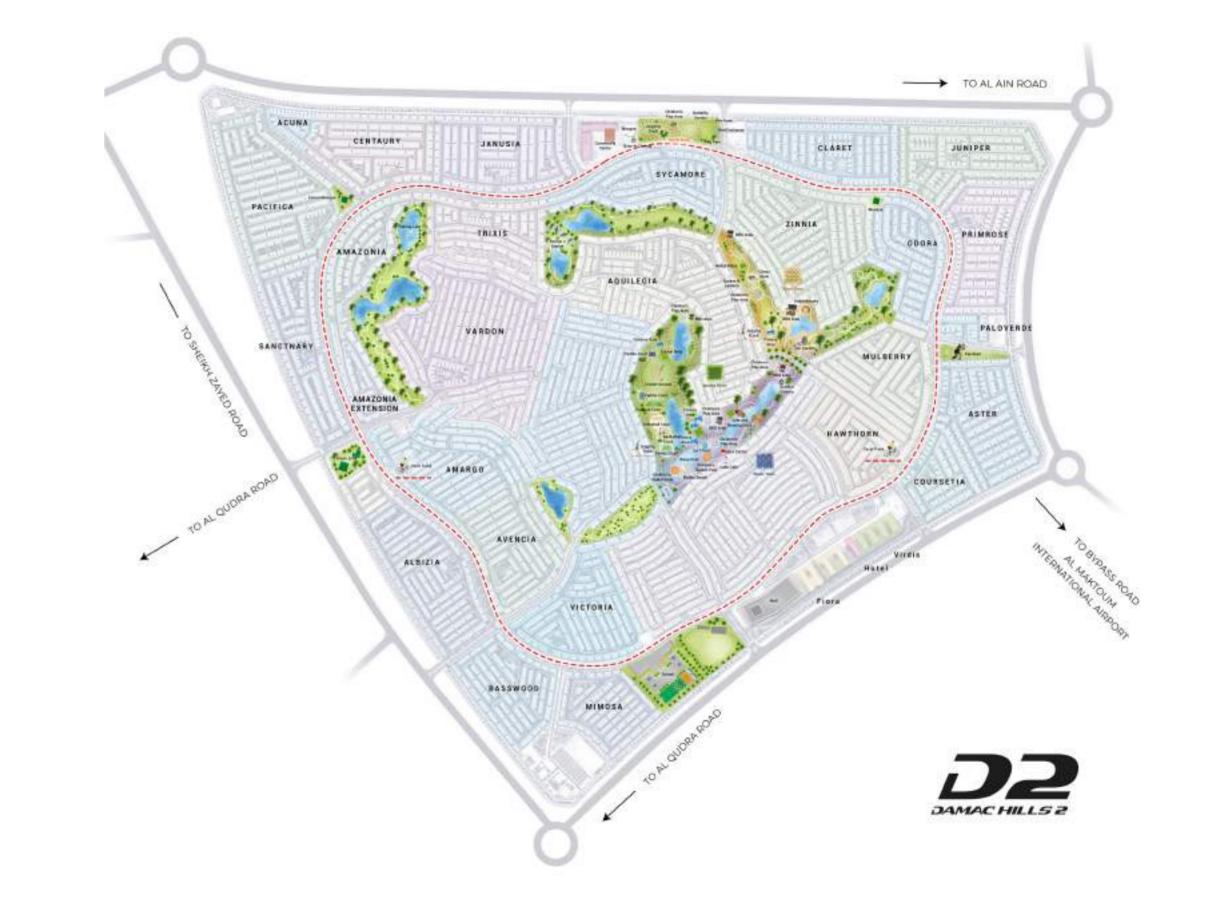

## DISCOVER YOUR WATER WONDERLAND

Looks like a water park, but feels like home! Feel the wind in your hair and the surf at your feet at the wave-riding paradise that's just a few steps away from your door.

With a state-of-the-art wave simulator that makes for a thrilling experience every time, Water Town at DAMAC Hills 2 comes complete with a host of water attractions including a splash pad, slipperly slides, water park and more, promising endless hours of water-friendly fun in the sun.

#### DISCOVER YOUR LOVE FOR THE GAME

Step into character on the courts and fields at DAMAC Hills 2 and lose yourself in the sports you love.

Equipped for hours of endless exhilaration, Sports Town has it all – an outdoor gym, a cricket pitch and nets, tennis and paddle tennis courts, volleyball, basketball, football facilities and much more.

# DISCOVER THE LIFE YOU LOVE

Get away from the everyday and celebrate the outdoors Down Town, a space dedicated to good energy and great times.

Start your day with yoga at the Zen Garden, followed by a relaxed stroll through lush greenery and a family BBQ to look forward to.

## DISCOVER YOUR WINNING STREAK

Ready for a little action and adventure? Assemble your team and head to the Paintball Arcade for a true test of agility, strategy and competitive spirit, all tied together with a massive dose of fun!