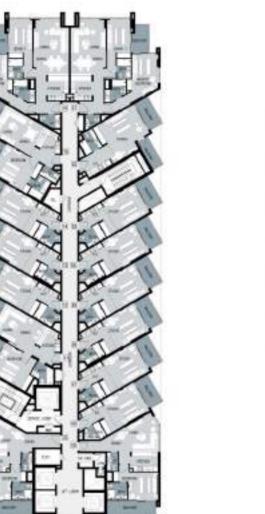

#### TYPICAL FLOOR PLANS

LEVELS 3 and 8

LEVELS 10 and 11

LEVEL 2

LEVELS 9, 12 and 13

TOWE RESIDENCES

LEVEL 2

LEVEL 11