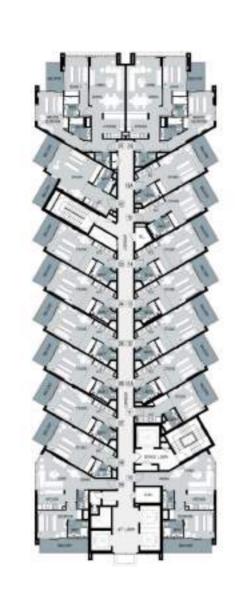

#### TYPICAL FLOOR PLANS

LEVELS 3 and 8

LEVELS 10 and 11

LEVEL 2

LEVELS 9, 12 and 13

TOWE RESIDENCES

LEVEL 2

LEVEL 11