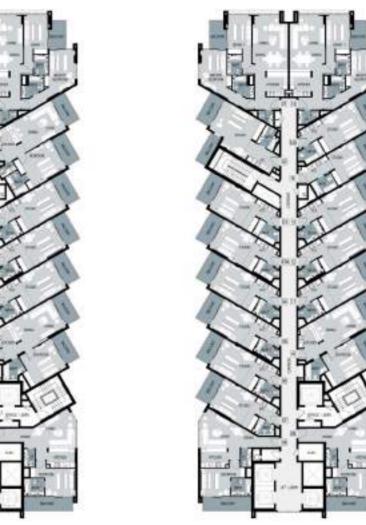

#### TYPICAL FLOOR PLANS

LEVELS 3 and 8

LEVELS 10 and 11

LEVEL 2

LEVELS 9, 12 and 13

TOWE RESIDENCES

LEVEL 2

LEVEL 11