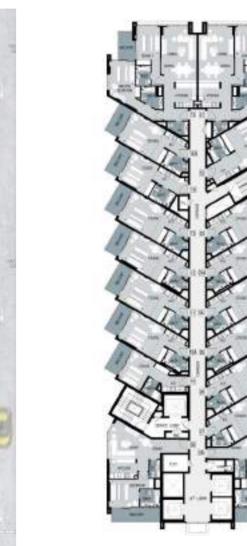

#### TYPICAL FLOOR PLANS

LEVELS 3 and 8

LEVELS 10 and 11

LEVEL 2

LEVELS 9, 12 and 13

TOWE RESIDENCES

LEVEL 2

LEVEL 11

LEVEL 3 LEVELS 4, 5, 7, 9, 10 and 12

LEVEL 8 LEVELS 6, 11 and 13

LEVEL 2

TOW SERVICED

LEVEL 2 LEVELS 3, 4, 5, 6, 9 and 13

LEVEL 7

LEVEL 8

LEVELS 10, 11 and 12