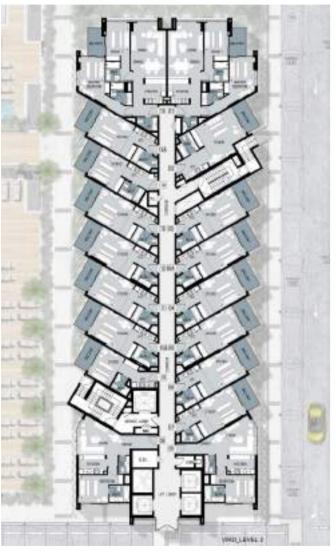

#### TYPICAL FLOOR PLANS

LEVELS 3 and 8

LEVELS 10 and 11

LEVEL 2

LEVELS 9, 12 and 13

TOWE RESIDENCES

LEVEL 2

LEVEL 11

LEVEL 3 LEVELS 4, 5, 7, 9, 10 and 12

LEVEL 8 LEVELS 6, 11 and 13

LEVEL 2

TOW SERVICED

LEVEL 2 LEVELS 3, 4, 5, 6, 9 and 13

LEVEL 7

LEVEL 8

LEVELS 10, 11 and 12