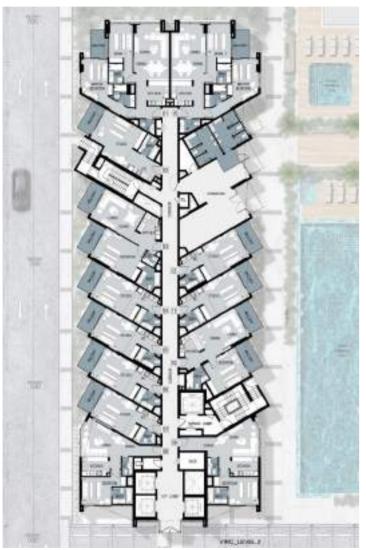

#### TYPICAL FLOOR PLANS

LEVELS 3 and 8

LEVELS 10 and 11

LEVEL 2

LEVELS 9, 12 and 13

TOWE RESIDENCES

LEVEL 2

LEVEL 11

LEVEL 3 LEVELS 4, 5, 7, 9, 10 and 12

LEVEL 8 LEVELS 6, 11 and 13

LEVEL 2

TOW SERVICED

LEVEL 2 LEVELS 3, 4, 5, 6, 9 and 13

LEVEL 7

LEVEL 8

LEVELS 10, 11 and 12