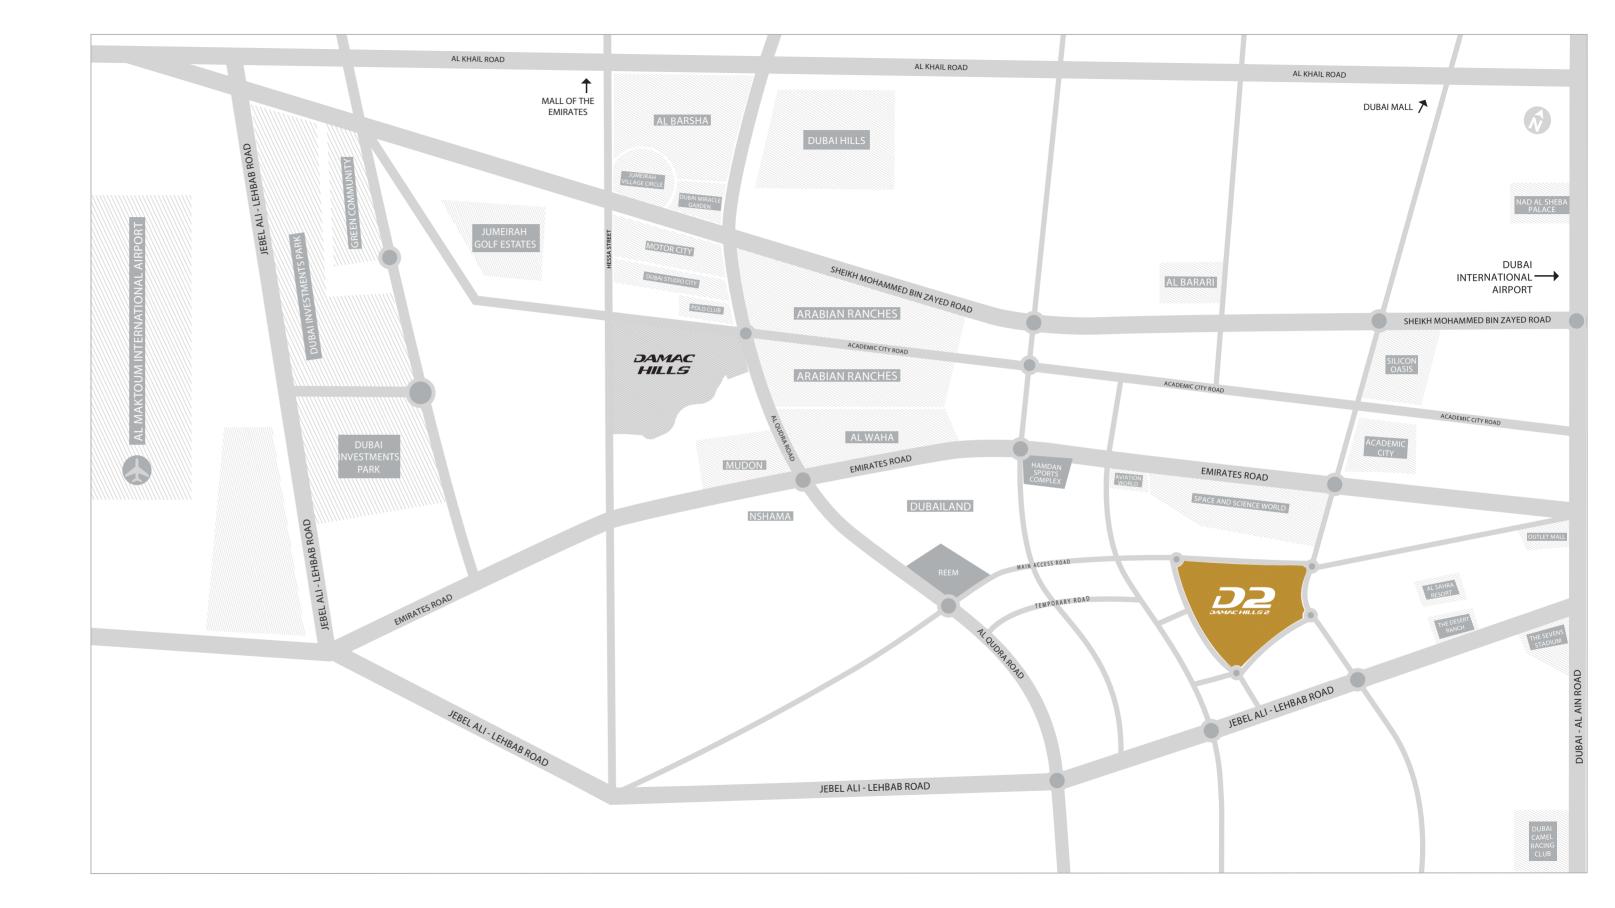

## LOOK FORWARD TO MORE AT DAMAC HILLS 2

The strategic location allows easy access to four major highways and other networks that put the city within easy reach.

Take Al Qudra Road and find yourself at the gates of DAMAC Hills 2 within 25 minutes.

#### THE PERFECT SETTING

Just a short drive from the centre of the city, and yet it feels like a world away with its lush greenery, wholesome experiences and living spaces that suit all your needs.