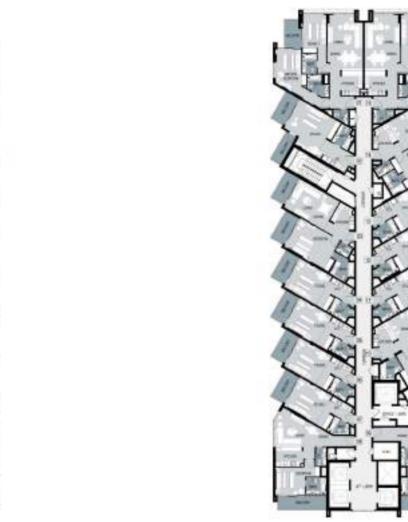

#### TYPICAL FLOOR PLANS

LEVELS 3 and 8

LEVELS 10 and 11

LEVEL 2

LEVELS 9, 12 and 13

TOWE RESIDENCES

LEVEL 2

LEVEL 11

LEVEL 3 LEVELS 4, 5, 7, 9, 10 and 12

LEVEL 8 LEVELS 6, 11 and 13

LEVEL 2

TOW SERVICED

LEVEL 2 LEVELS 3, 4, 5, 6, 9 and 13

LEVEL 7

LEVEL 8

LEVELS 10, 11 and 12