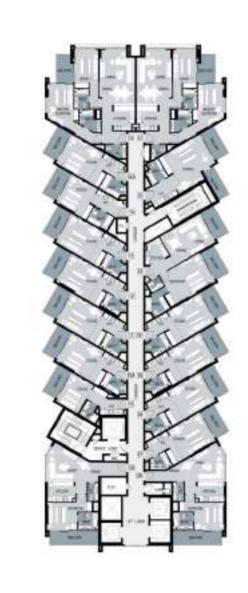

#### TYPICAL FLOOR PLANS

LEVELS 3 and 8

LEVELS 10 and 11

LEVEL 2

LEVELS 9, 12 and 13

TOWE RESIDENCES

LEVEL 2

LEVEL 11