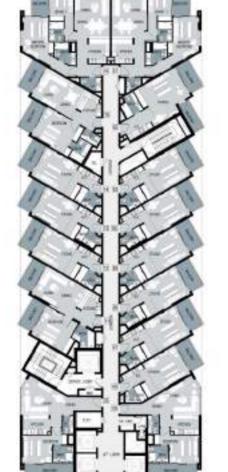

#### TYPICAL FLOOR PLANS

LEVELS 3 and 8

LEVELS 10 and 11

LEVEL 2

LEVELS 9, 12 and 13

TOWE RESIDENCES

LEVEL 2

LEVEL 11