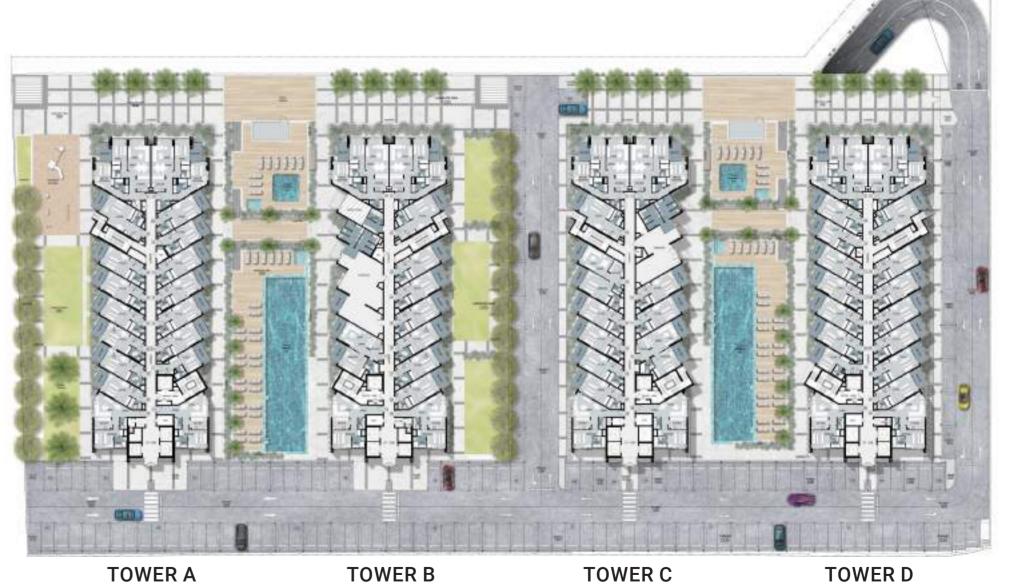

#### TYPICAL FLOOR PLANS

LEVELS 3 and 8

LEVELS 10 and 11

LEVEL 2

LEVELS 9, 12 and 13

TOWE RESIDENCES

LEVEL 2

LEVEL 11

LEVEL 3 LEVELS 4, 5, 7, 9, 10 and 12

LEVEL 8 LEVELS 6, 11 and 13

LEVEL 2

TOW SERVICED

LEVEL 2 LEVELS 3, 4, 5, 6, 9 and 13

LEVEL 7

LEVEL 8

LEVELS 10, 11 and 12