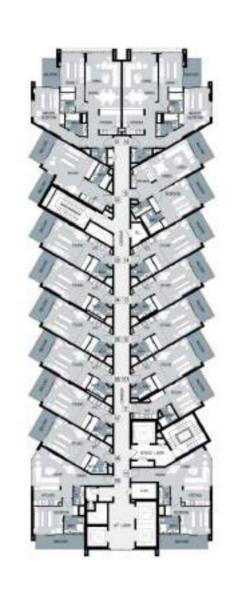

#### TYPICAL FLOOR PLANS

LEVELS 3 and 8

LEVELS 10 and 11

LEVEL 2

LEVELS 9, 12 and 13

TOWE RESIDENCES

LEVEL 2

LEVEL 11