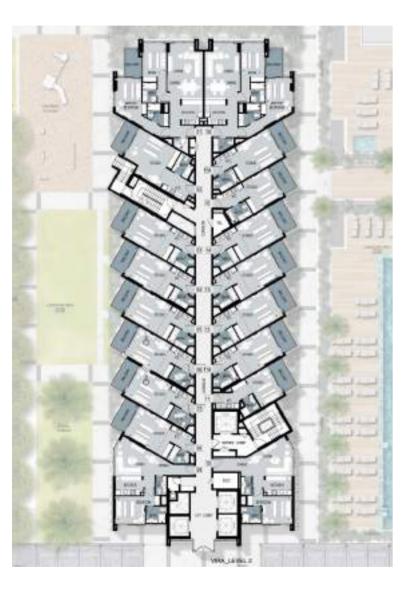

#### TYPICAL FLOOR PLANS

LEVELS 3 and 8

LEVELS 10 and 11

LEVEL 2

LEVELS 9, 12 and 13

TOWE RESIDENCES

LEVEL 2

LEVEL 11

LEVEL 3 LEVELS 4, 5, 7, 9, 10 and 12

LEVEL 8 LEVELS 6, 11 and 13

LEVEL 2

TOW SERVICED

LEVEL 2 LEVELS 3, 4, 5, 6, 9 and 13

LEVEL 7

LEVEL 8

LEVELS 10, 11 and 12