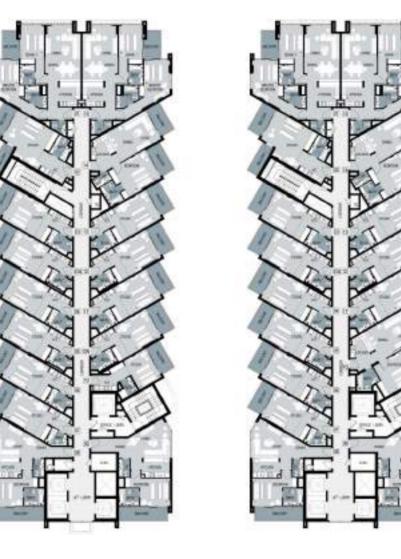

#### TYPICAL FLOOR PLANS

LEVELS 3 and 8

LEVELS 10 and 11

LEVEL 2

LEVELS 9, 12 and 13

TOWE RESIDENCES

LEVEL 2

LEVEL 11

LEVEL 3 LEVELS 4, 5, 7, 9, 10 and 12

LEVEL 8 LEVELS 6, 11 and 13

LEVEL 2

TOW SERVICED

LEVEL 2 LEVELS 3, 4, 5, 6, 9 and 13

LEVEL 7

LEVEL 8

LEVELS 10, 11 and 12