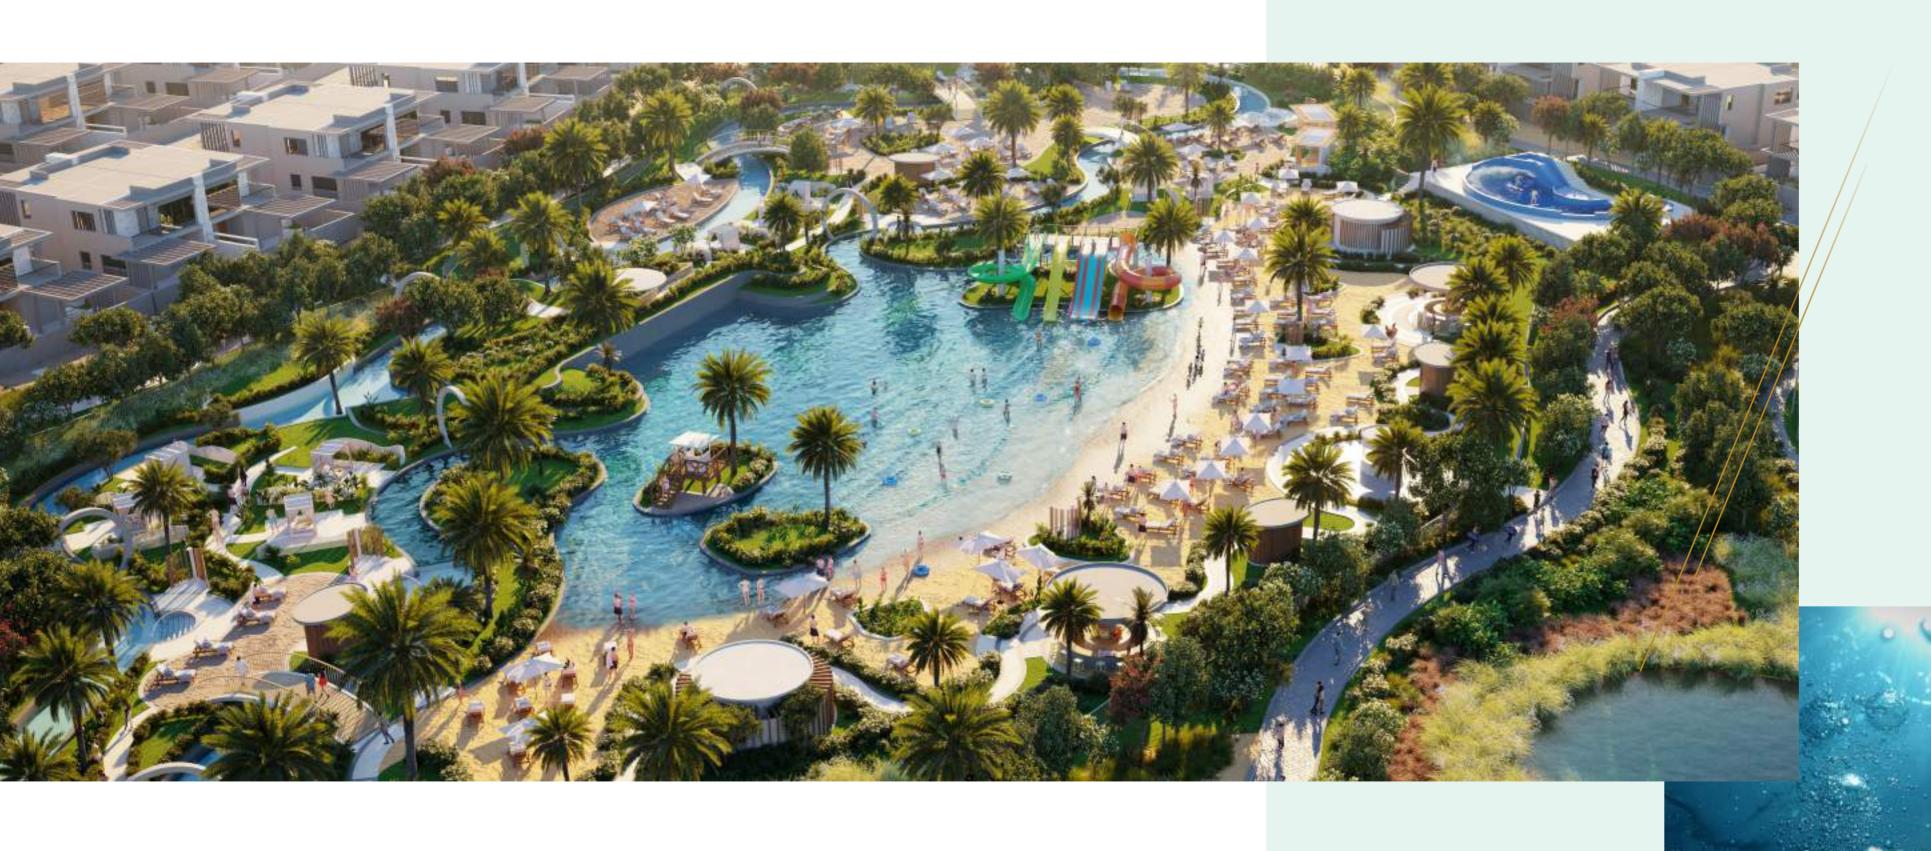

## DISCOVER YOUR WATER WONDERLAND

Looks like a water park, but feels like home! Feel the wind in your hair and the surf at your feet at the wave-riding paradise that's just a few steps away from your door.

With a state-of-the-art wave simulator that makes for a thrilling experience every time, Water Town at DAMAC Hills 2 comes complete with a host of water attractions including a splash pad, slipperly slides, water park and more, promising endless hours of water-friendly fun in the sun.