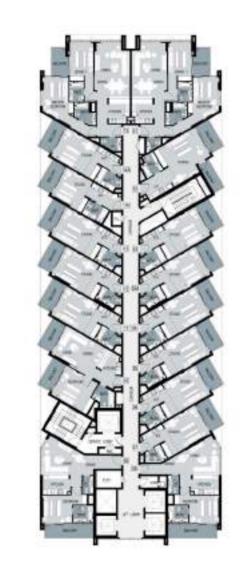

LEVEL 3 LEVELS 4, 5, 7, 9, 10 and 12

LEVEL 8 LEVELS 6, 11 and 13

LEVEL 2

TOW SERVICED

LEVEL 2 LEVELS 3, 4, 5, 6, 9 and 13

LEVEL 7

LEVEL 8

LEVELS 10, 11 and 12