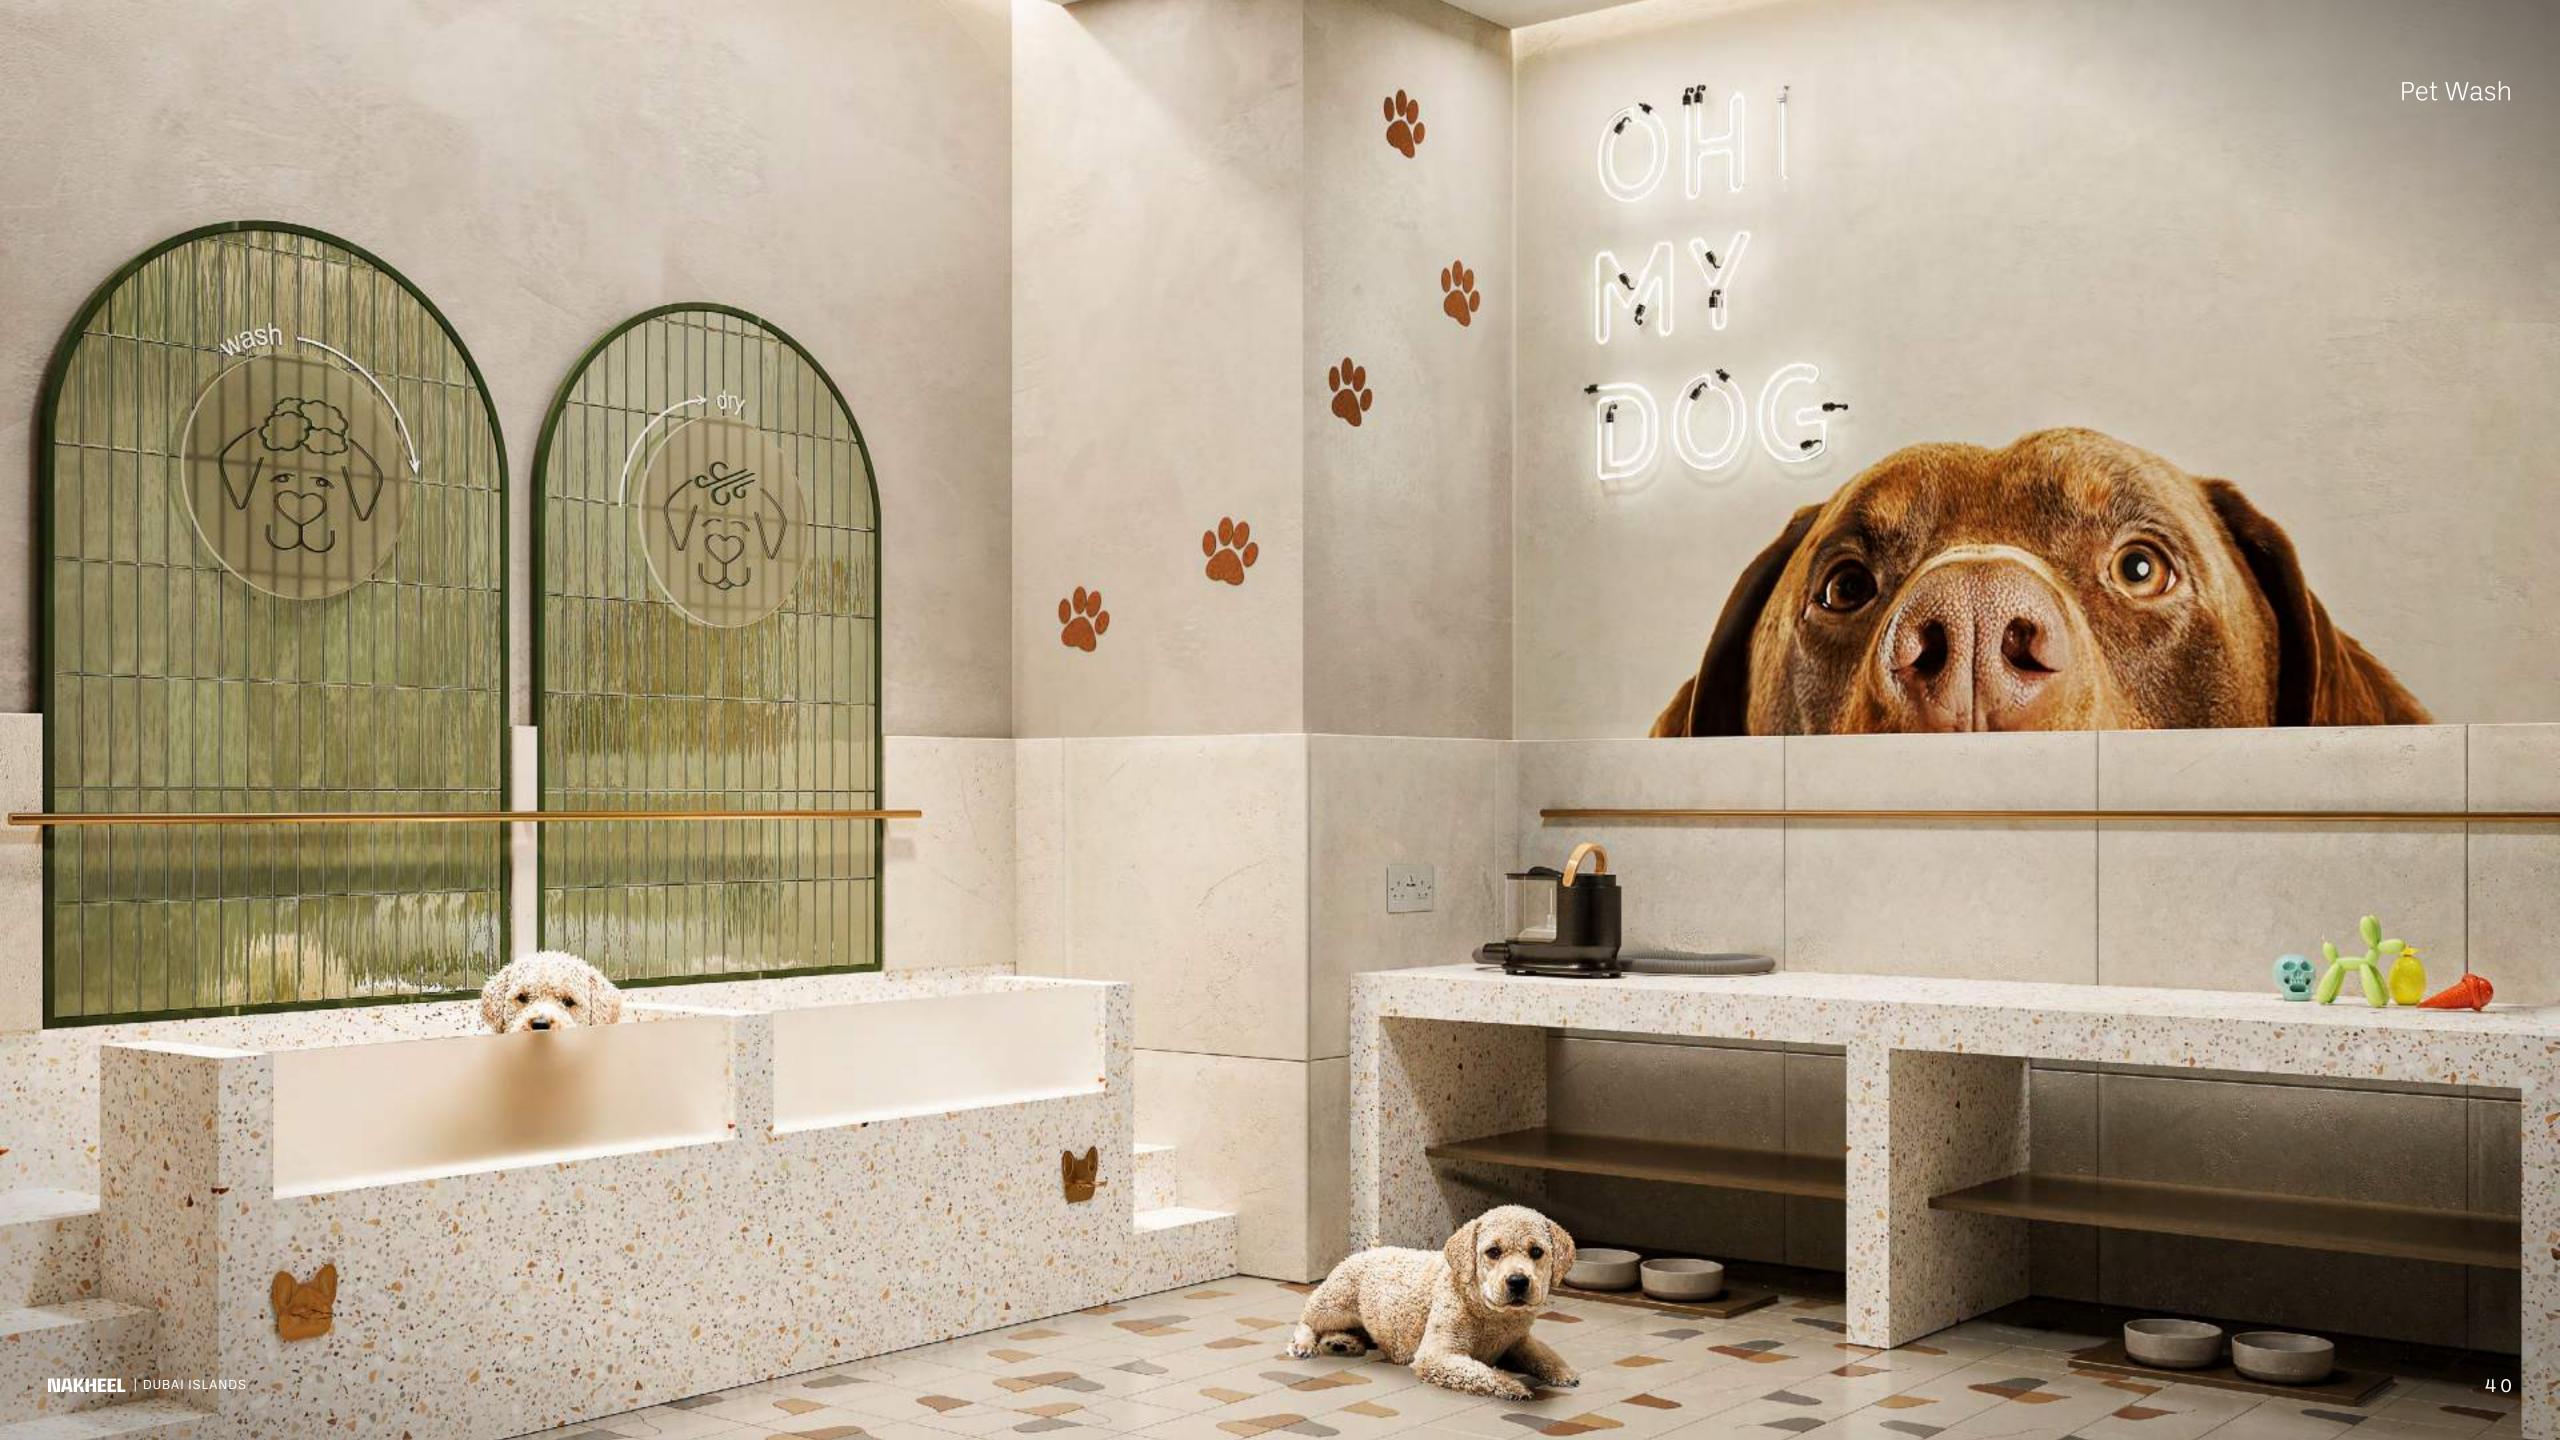

- Outdoor fitness area
- Indoor kids' play area
- Outdoor kids' club
- Pet wash station
- Visitors parking
- Dedicated bicycle parking
- Access to swimmable beach and boardwalk
- Access to community park, jogging, and cycling paths