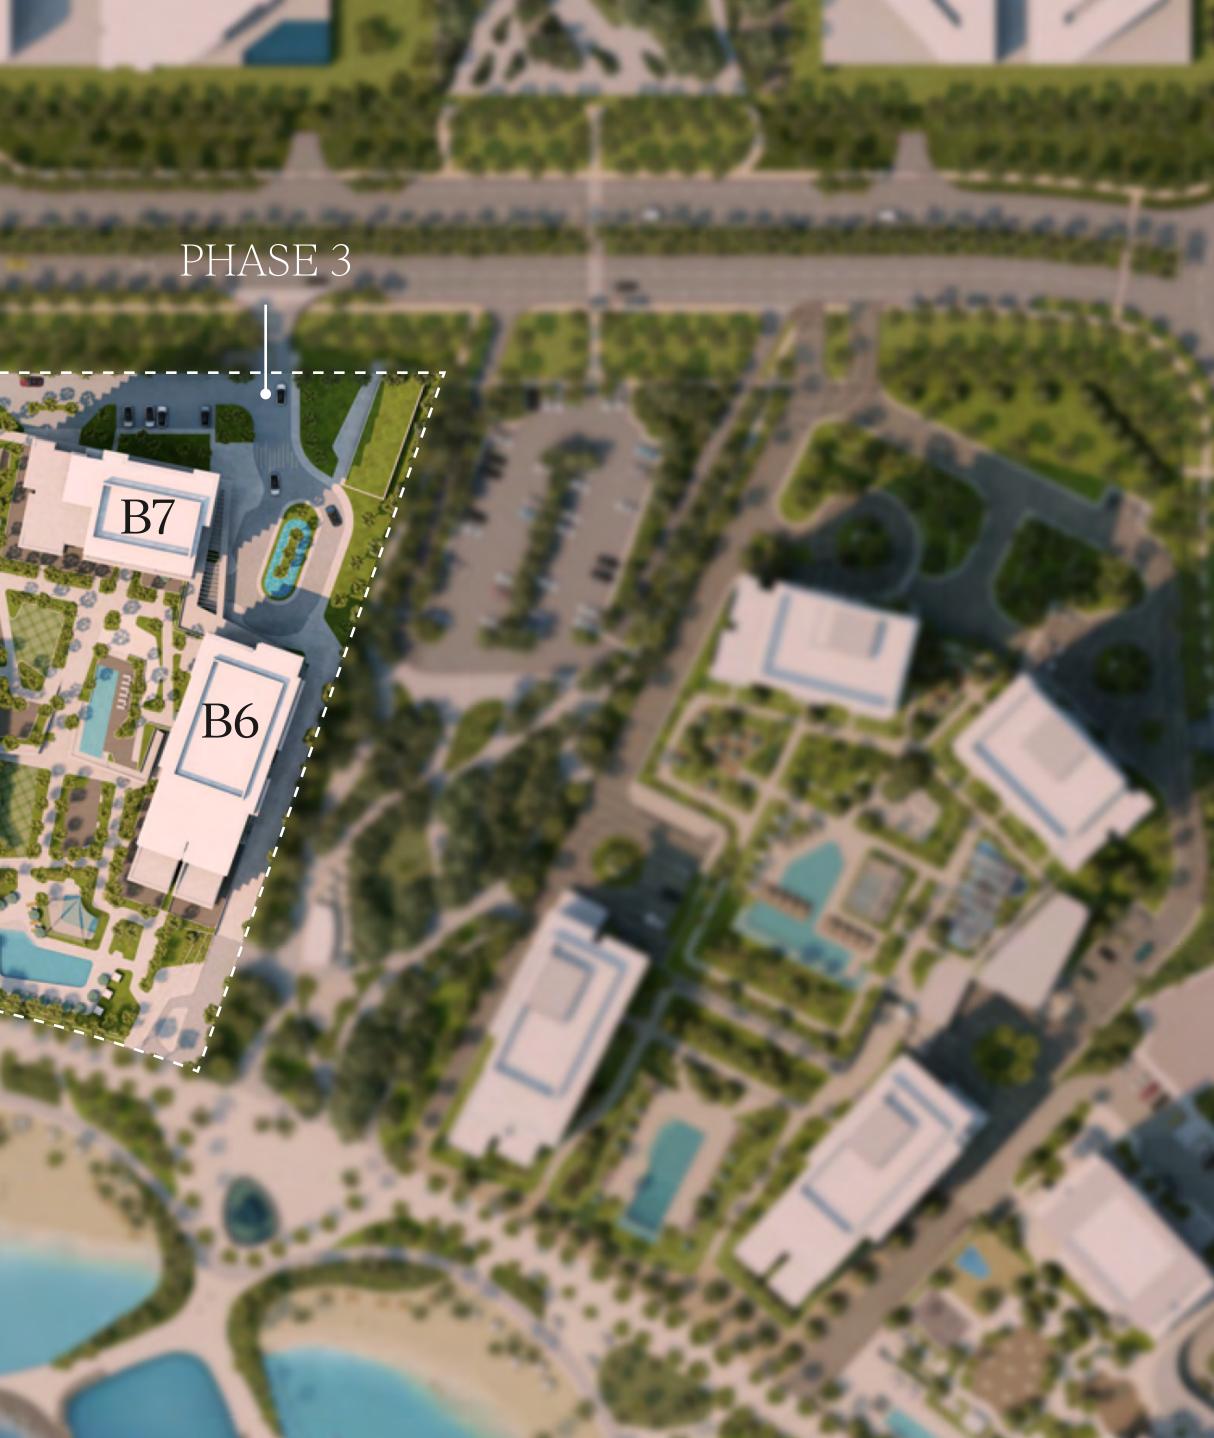

# Combining convenience with *elegance*.

Bay Grove Residences consist of *3 residential buildings* connected via a verdant green podium and infinity pool. The tallest residential building has 20 floors and together the residences offer a total of 241 units offering a mix of *1-, 2-, and 3-bedroom apartments*, as well as *4-bedroom duplexes*. These residences overlook the podium garden and raised ocean pool, blending life with maritime nature.

#### THE AMENITIES