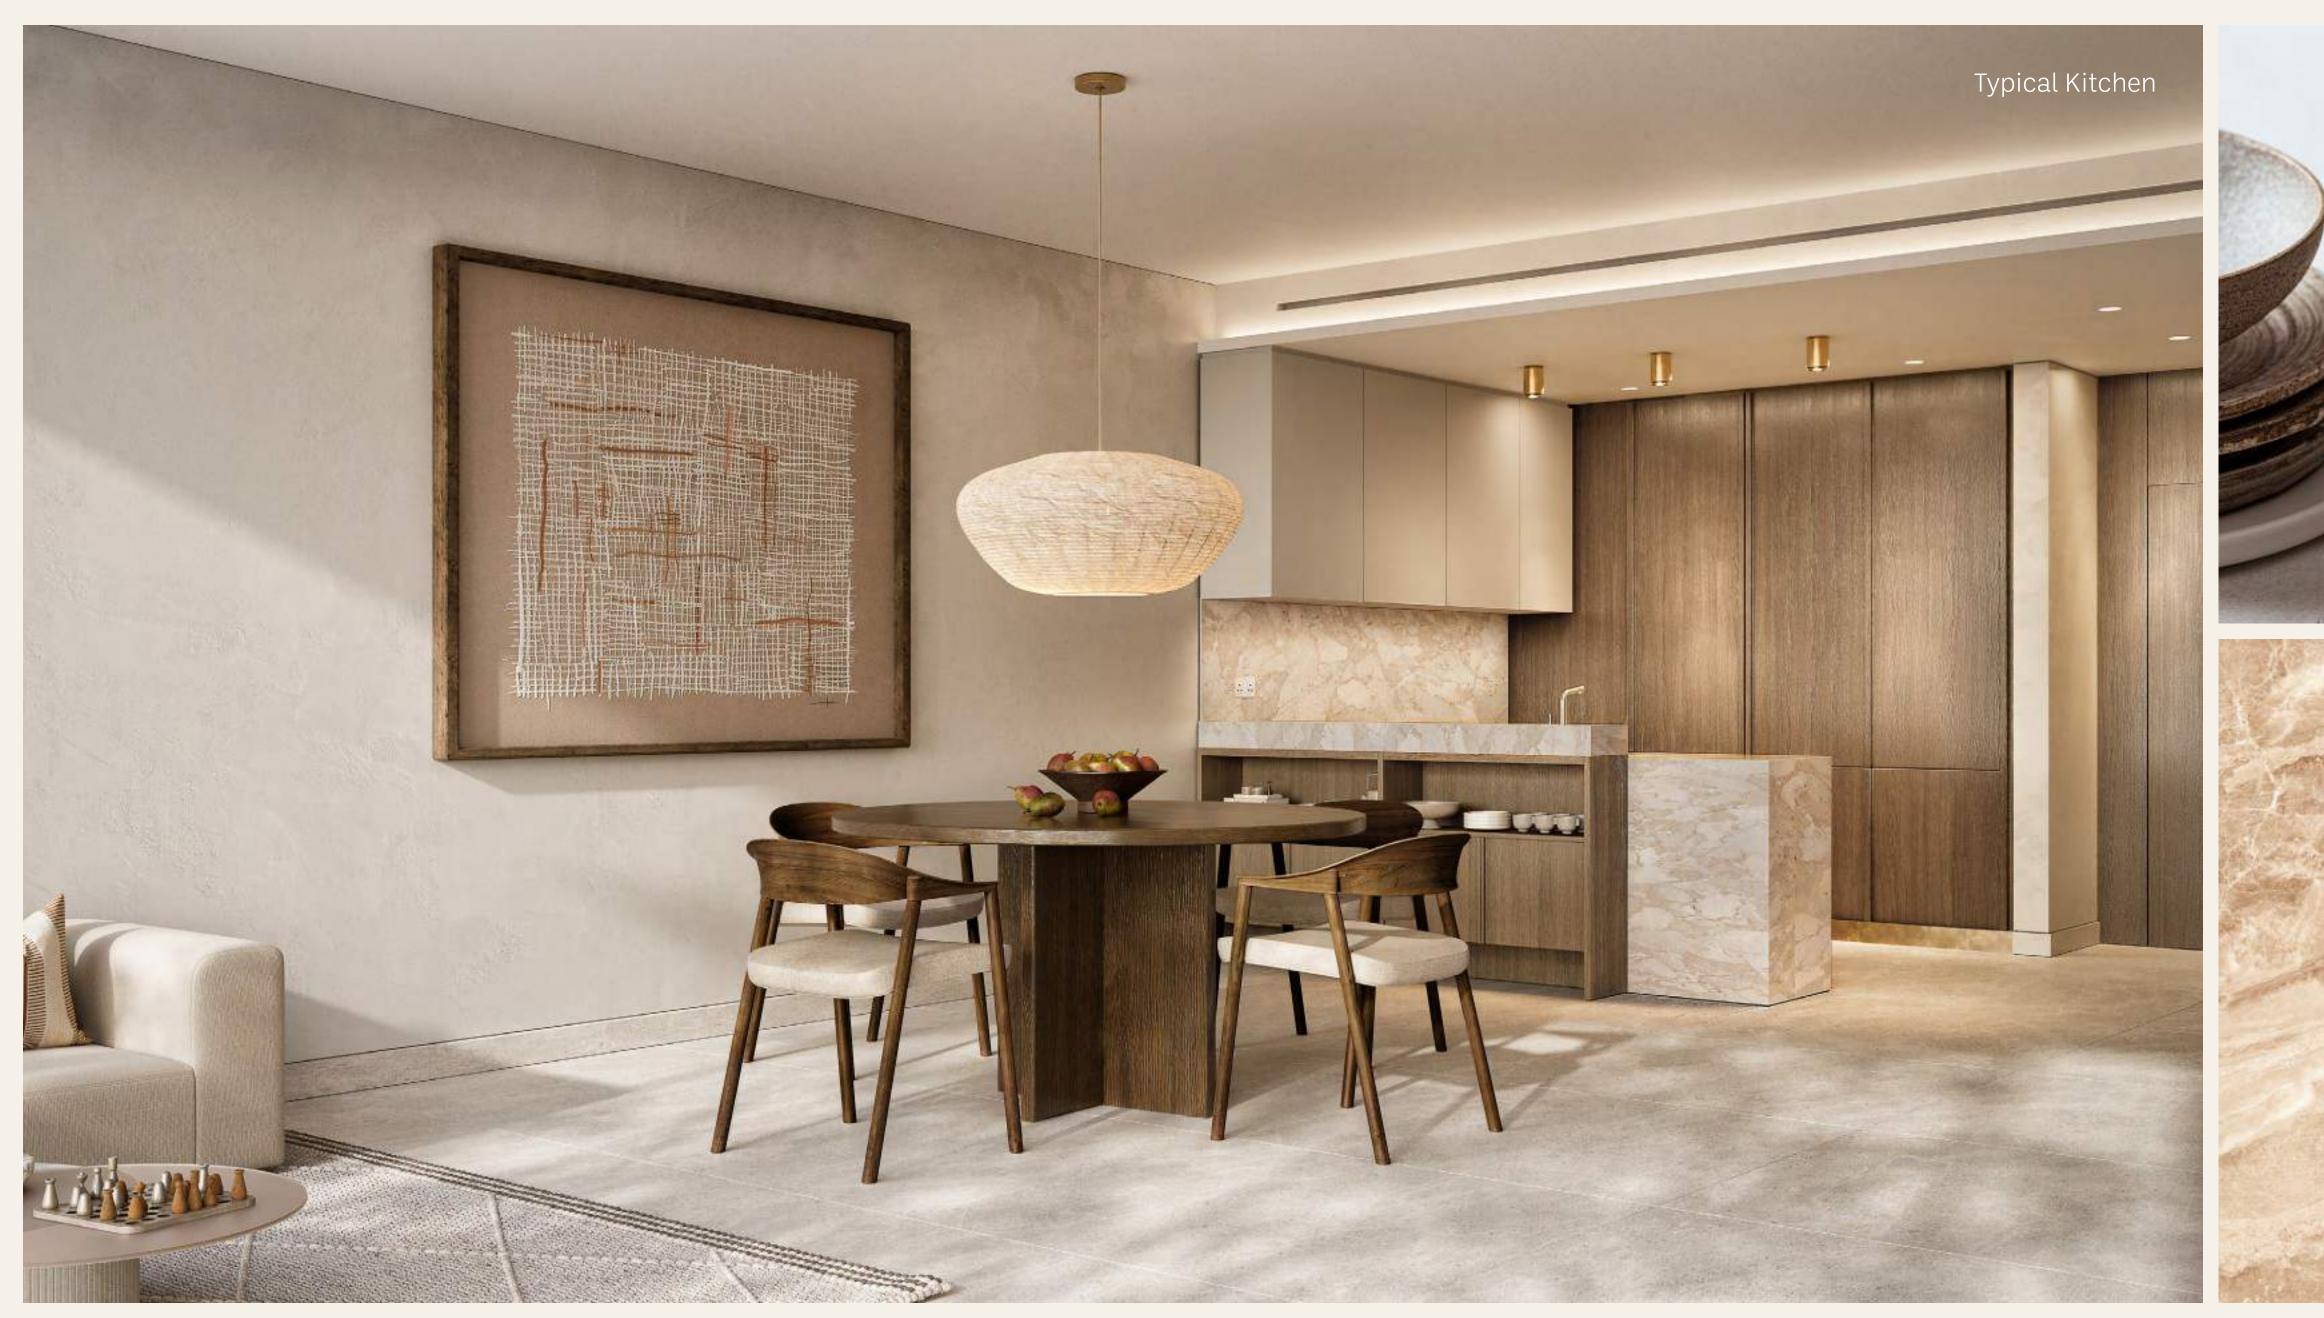

Enjoy a contemporary style with soft, soothing tones and warm, earthy wood grain accents. Elegant engineered stone countertops and carefully crafted lacquer cabinetry blend style and functionality, perfect for everyday meals and gourmet cooking.

Well-proportioned cabinetry provides plenty of pantry space, ensuring a *seamless blend of* aesthetics and practicality in your urban retreat.