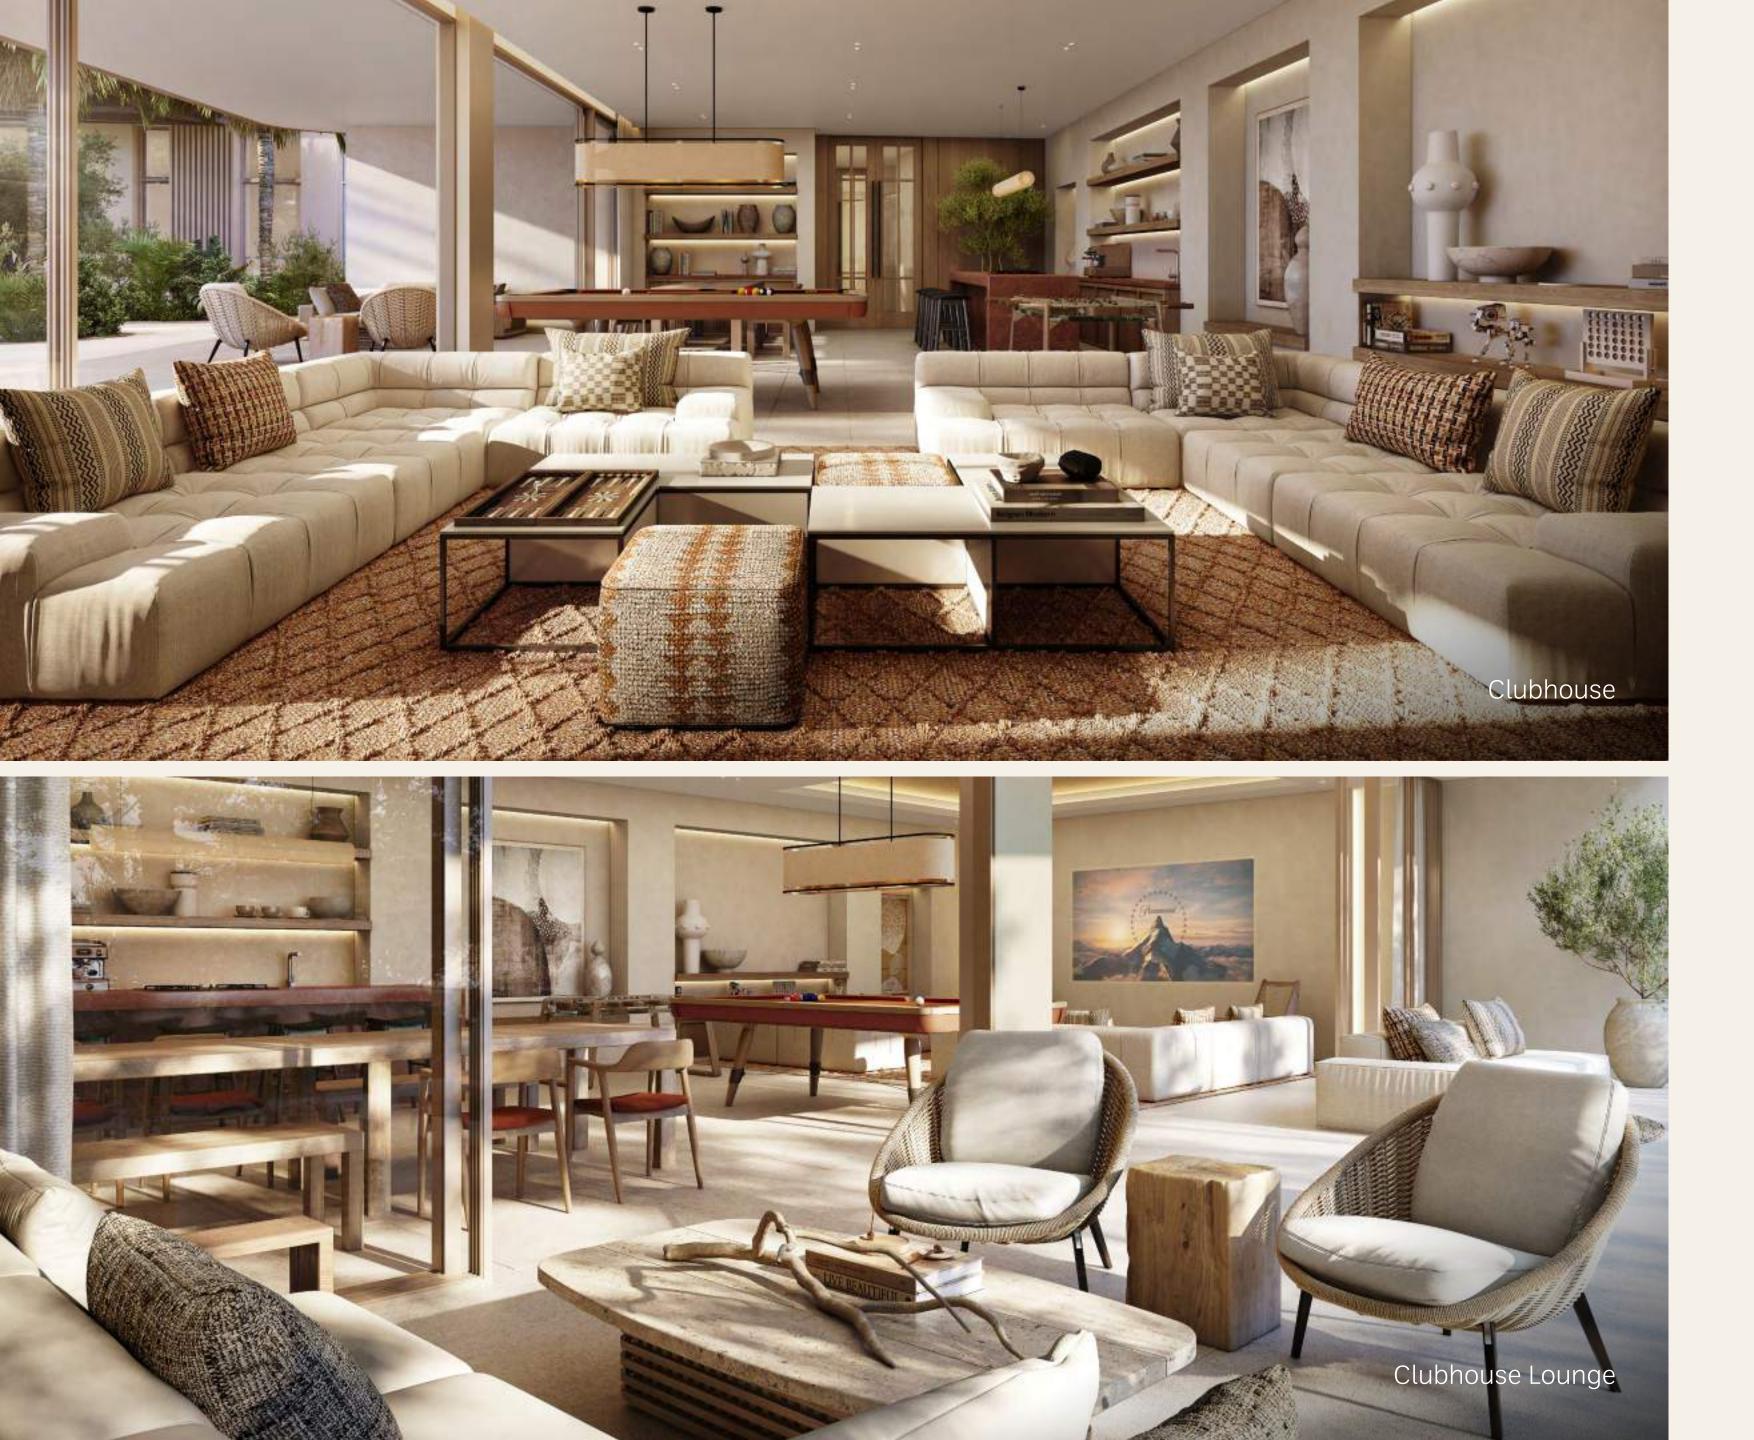

#### Clubhouse

Includes a private dining room for classy parties.

PODIUM-LEVEL GARDENS

Relax amidst the lush greenery of our *podium-level gardens* at Bay Grove Residences.

Designed as a retreat from urban hustle, these gardens offer serene pathways, shaded seating areas, and verdant flora, creating a **peaceful oasis** for residents to enjoy.

#### CLUBHOUSE | RESIDENTS' LOUNGE

Bay Grove Residences provide an elegant Clubhouse and Residents' Lounge where residents can share moments in an *exclusive setting*. Fitted with exquisite finishes, furniture and a *dining room*, the Clubhouse offers residents a unique way to connect with each other just steps away from home. Enlivening one's night with gatherings, meetings or family celebrations is all it takes to socialise in style.