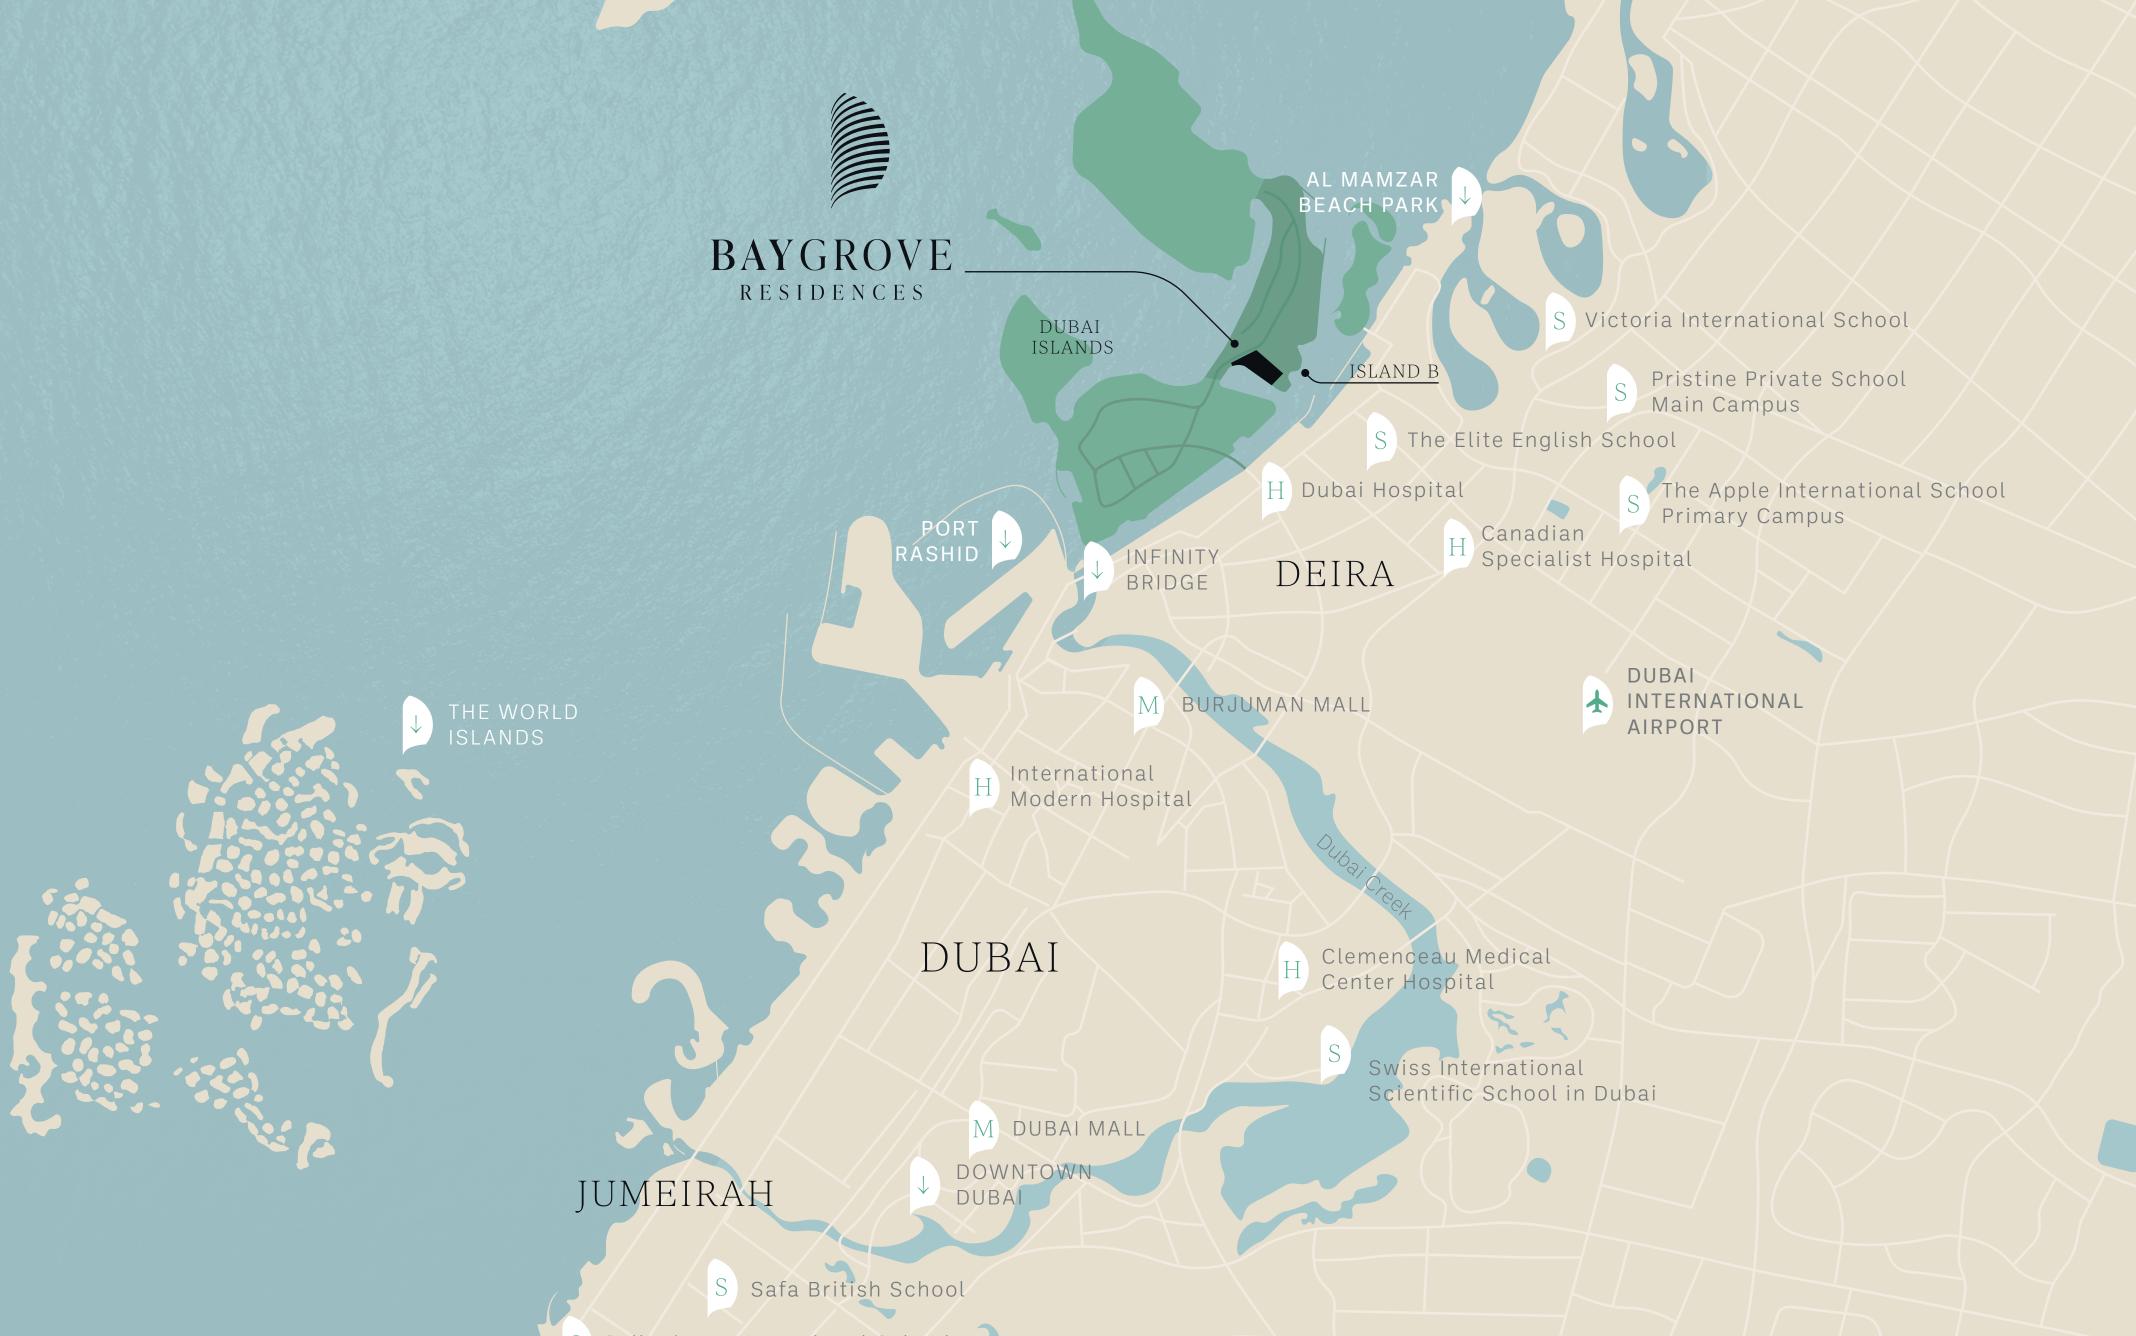

The Perfect Coastal Setting

DUBAIISLANDS

Discover the unique charm of Dubai Islands. A *natural haven* with modern influences.

> Located just north of the city, Dubai Islands features more than 50 km of stunning waterfront homes, 20 km of beaches, and vast premium golf spaces. With the new access bridge and Infinity bridge, this coastal oasis remains closely connected to the city's vibrant historic centre. With its beautiful landscape filled with parks and amenities tailored to experiences for all age groups, Dubai Islands has a unique charm that keeps you in touch with nature.

#### At Island B, discover dazzling sea views and pristine shores, all within the sight of the city's lights.

Being one of the nearest to the mainland, Island B is designed for **various styles of beachfront living**, from waterfront strolls to exhilarating watersports. Island B is closely connected to Dubai's most iconic dining and entertainment locations.