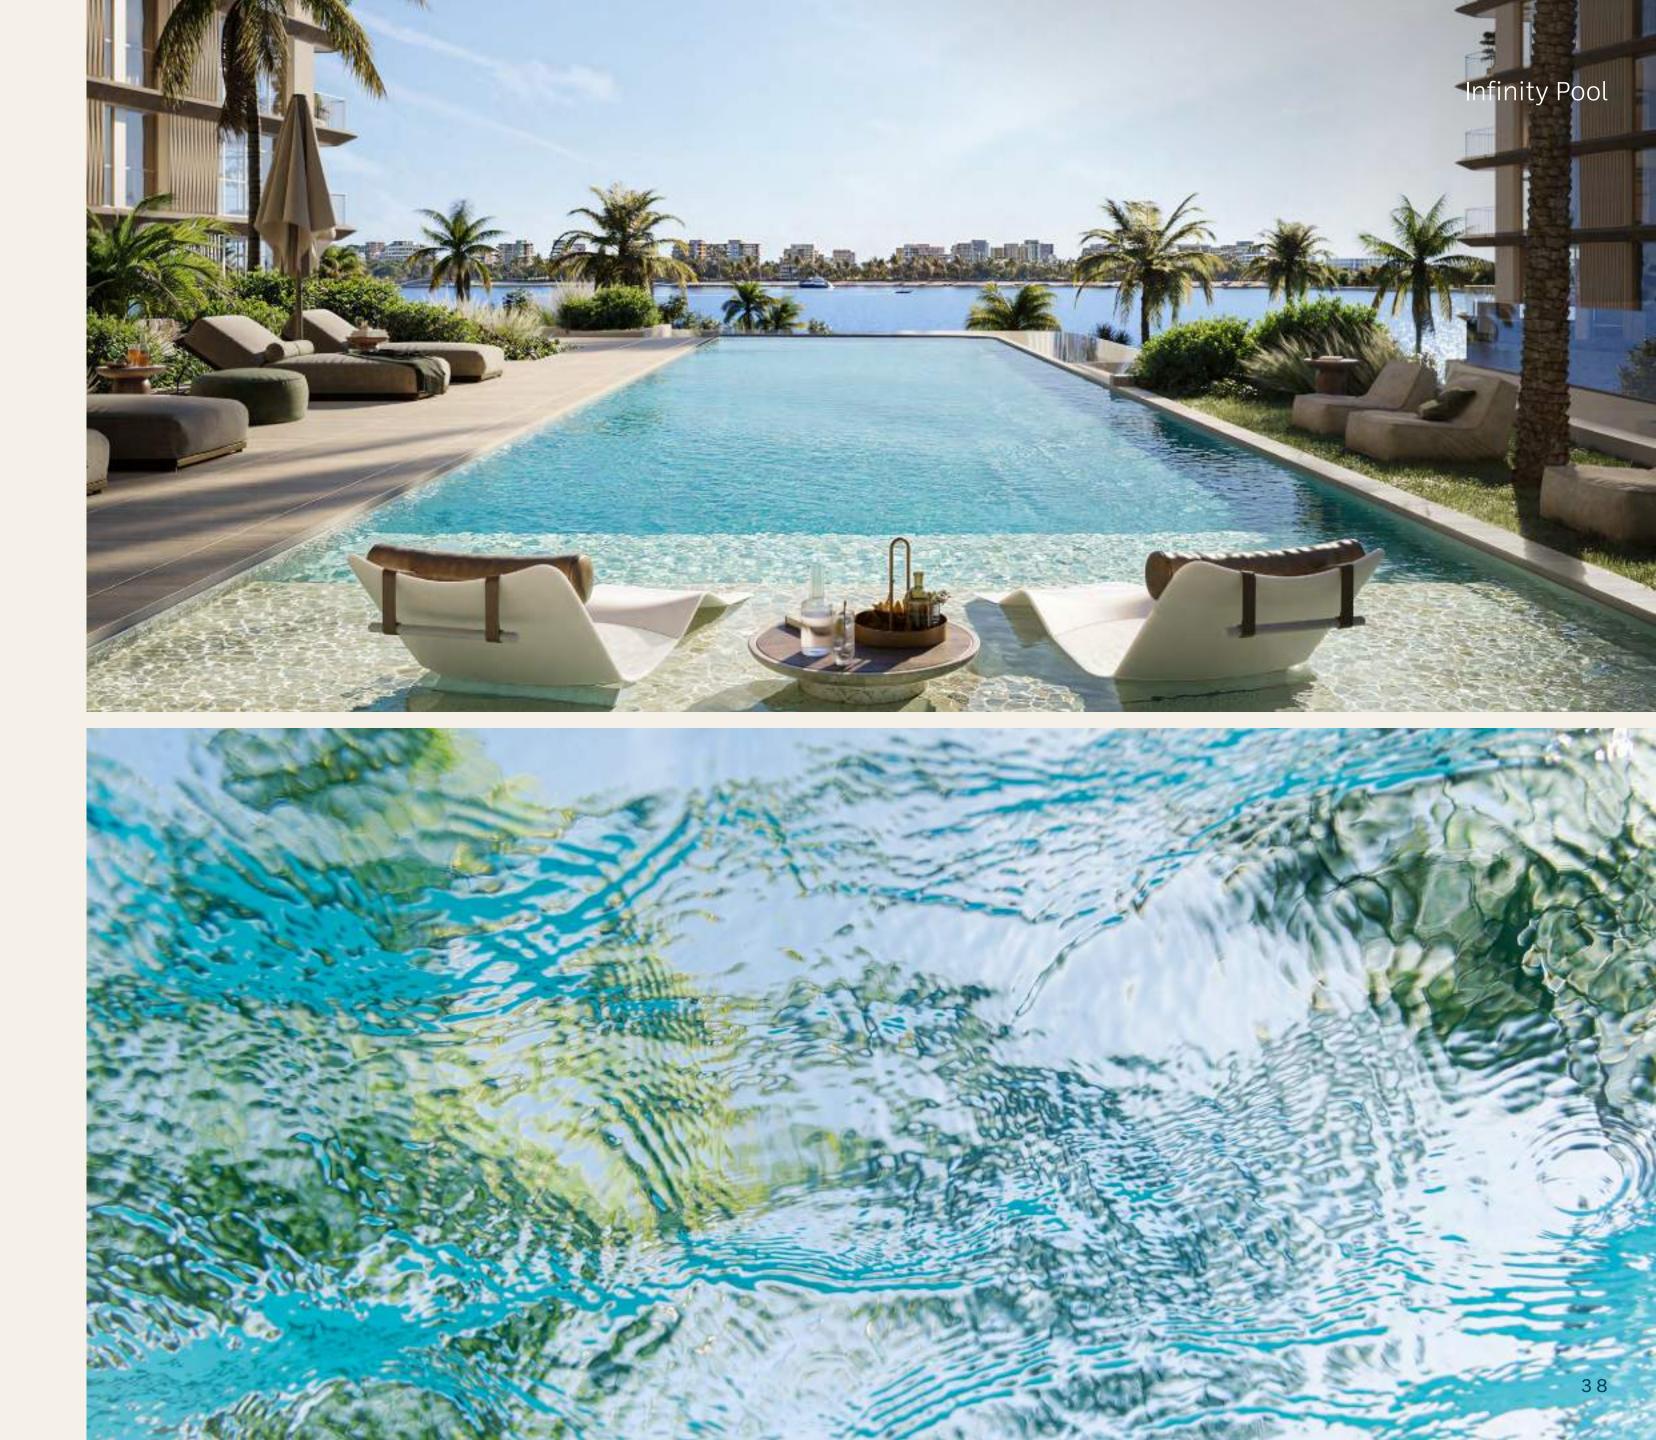

#### Adult and Kids' Pools

With poolside deckchairs and relaxation areas.

#### ADULT AND KIDS' POOLS

Dive into tranquillity at our inviting infinity pool, where the serene waters overlook breathtaking views of the sea. Indulge in a refreshing **swim, enjoy shaded peaceful rest by the poolside,** or soak up the sun against stunning city vistas. Families may also bask in the sun and enjoy moments of blissful relaxation by the **dedicated kids' pool area**, ensuring safe and enjoyable water play for children.