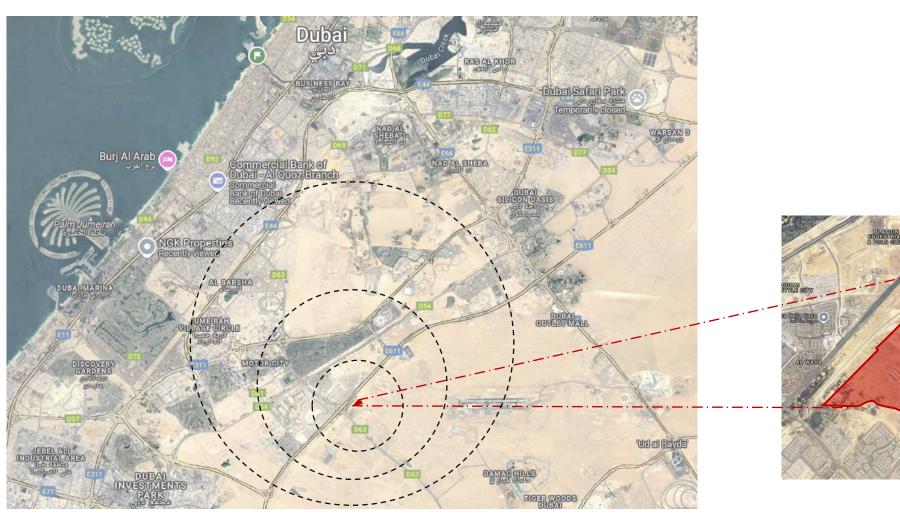

# **LOCATION**





# **INSPIRATION**



# "Living in Paradise"

Tropical island-themed neighborhoods centered around water. Should tap into the quality of life afforded by the island paradise. "Your own Island Getaway"



# **MALDIVES**

















# **SEYCHELLES**















# **BORA-BORA**















# **HAWAII**





# **FIJI**















# **BALI**

















#### **Central Hub Fountain**

The design must incorporate a dynamic combination of water, fire, and laser elements



## **Wedding Venue**

Features floating decks and showcase daylight views visible from the access gates











#### **Aqua Dome**

The central hub should feature underwater life projections, creating an immersive aquatic experience. Include dining areas within this main space to enhance the underwater