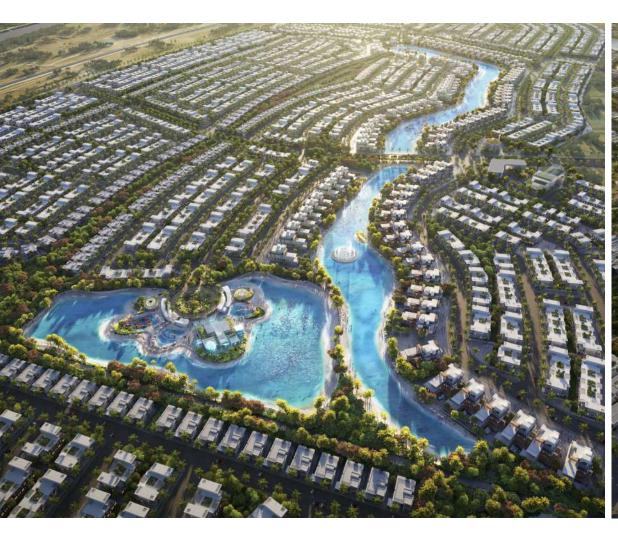

#### **Central Hub Fountain**

The design must incorporate a dynamic combination of water, fire, and laser elements

### Waterfall Lagoon

Gentle waterfalls throughout the site create a soothing ambiance with the sound of flowing water, enhancing the enjoyment of the surrounding greenery.