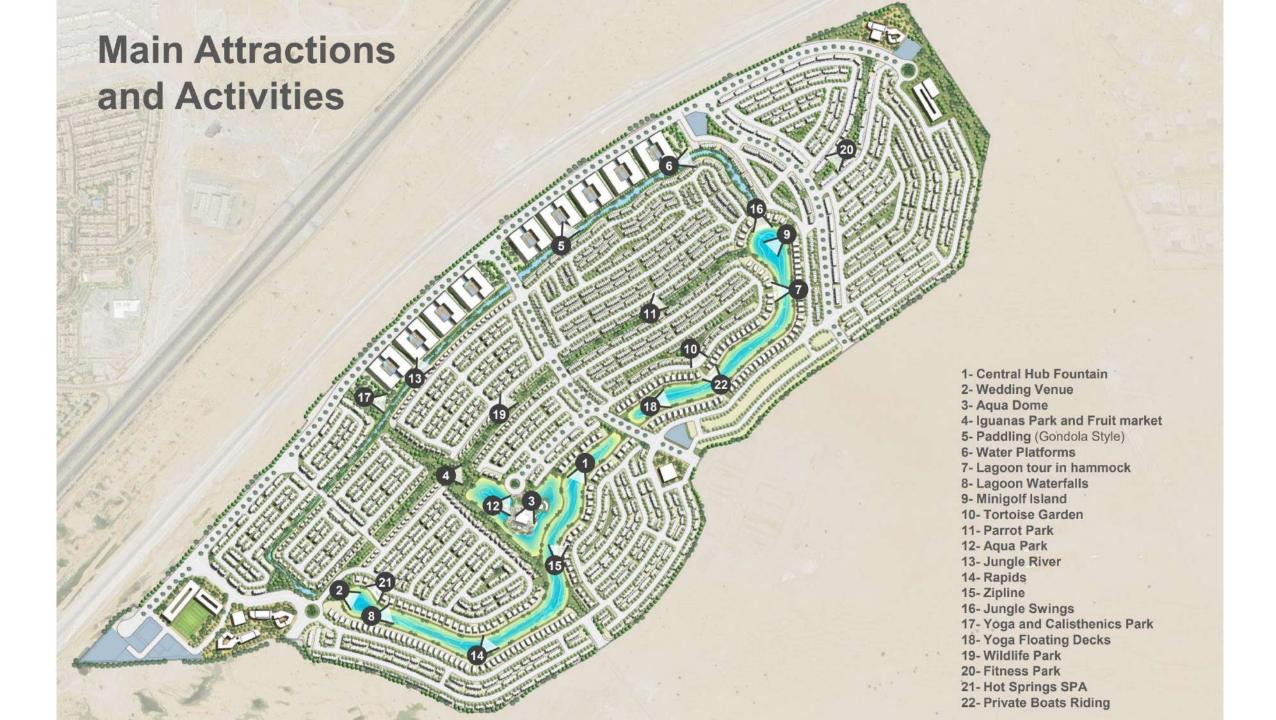

#### **Central Hub Fountain**

The design must incorporate a dynamic combination of water, fire, and laser elements

## **Wedding Venue**

Features floating decks and showcase daylight views visible from the access gates

#### **Aqua Dome**

The central hub should feature underwater life projections, creating an immersive aquatic experience. Include dining areas within this main space to enhance the underwater ambiance.

### **Iguanas Park and Fruits Market**

Vibrant and colorful markets nestled within the lush, green open spaces at the heart of the development

# **Jungle River**

Experience thrilling adventures in a vibrant jungle river setting

## **Jungle Swing**

Experience the thrill of a jungle swing over a serene lagoon, blending adventure with breathtaking natural beauty.

#### **Water Platforms**

Serene floating decks perfect for taking in the views, unwinding, and gathering with friends and family

### **Lagoon Tour in Hammock**

At the rear of the exclusive villas, residents can enjoy the lush greenery and open spaces by visiting the site and relaxing on hammocks.

### Waterfall Lagoon

Gentle waterfalls throughout the site create a soothing ambiance with the sound of flowing water, enhancing the enjoyment of the surrounding greenery.

### **Hot springs SPA**

Cascading lagoon waterfalls and luxurious hot springs spa facilities. Include infinity-edge pools and outdoor relaxation areas as the perfect conclusion to sports and activity circuits

### **Aqua Park**

Centrally connected to the Central Hub, this park offers distinct areas for both children and adults. It combines exciting water games with spa and relaxation zones.

## **Kayaking & Paddle Boarding**

Enjoy a refreshing paddling experience, perfect for relaxation and fun on calm waters.

#### **Private Boat Parties**

Host unforgettable private boat parties, where luxury and adventure meet on the open water

## **Z**ipline

Experience the adrenaline and savor the views, located right behind the most exclusive residential areas

## **Yoga Floating Decks**

Relaxing floating experiences across the lagoon

## Minigolf Island

Enjoy playing golf in close proximity to the exclusive residential villas

#### **Tortoise Garden**

Distinct Open Spaces characterized by diverse flora and fauna, creating a vibrant and varied natural environment

#### Parrot Park and Wildlife Park

A vibrant parrot and wildlife park, offering kids an exciting and educational adventure with exotic species in a lush, natural setting.

#### **Fitness Parks**

Exercising areas within the residential areas