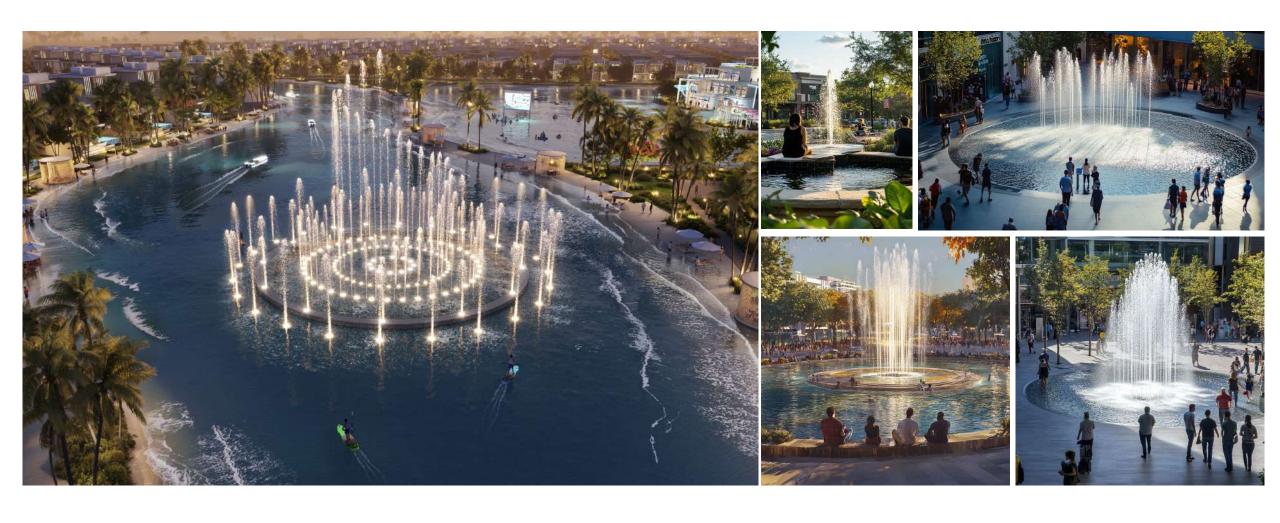

#### **Central Hub Fountain**

The design must incorporate a dynamic combination of water, fire, and laser elements