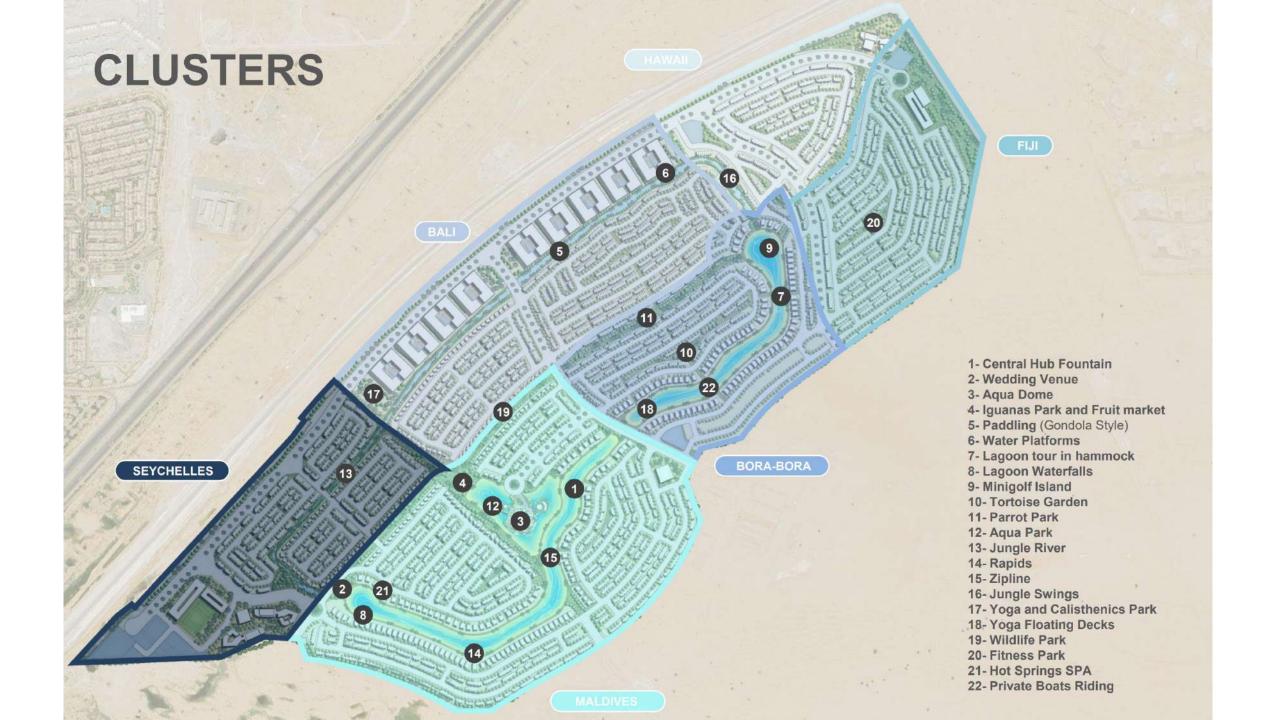

# **LOCATION**





# **INSPIRATION**



# "Living in Paradise"

Tropical island-themed neighborhoods centered around water. Should tap into the quality of life afforded by the island paradise. "Your own Island Getaway"



# **MALDIVES**

















# **SEYCHELLES**















# **BORA-BORA**















# **HAWAII**





# **FIJI**















# **BALI**

















#### **Central Hub Fountain**

The design must incorporate a dynamic combination of water, fire, and laser elements



## **Wedding Venue**

Features floating decks and showcase daylight views visible from the access gates











#### **Aqua Dome**

The central hub should feature underwater life projections, creating an immersive aquatic experience. Include dining areas within this main space to enhance the underwater ambiance.



### **Iguanas Park and Fruits Market**

Vibrant and colorful markets nestled within the lush, green open spaces at the heart of the development



# **Jungle River**

Experience thrilling adve