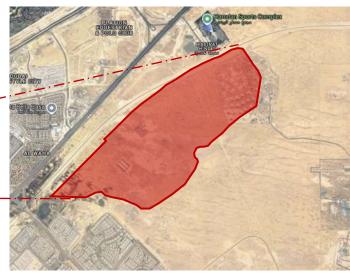

# **LOCATION**





# **INSPIRATION**



# "Living in Paradise"

Tropical island-themed neighborhoods centered around water. Should tap into the quality of life afforded by the island paradise. "Your own Island Getaway"



# **MALDIVES**

















# **SEYCHELLES**















# **BORA-BORA**















# **HAWAII**





# **FIJI**















# **BALI**

















#### **Central Hub Fountain**

The design must incorporate a dynamic combination of water, fire, and laser elements



## **Wedding Venue**

Features floating decks and showcase daylight views visible from the access gates











#### **Aqua Dome**

The central hub should feature underwater life projections, creating an immersive aquatic experience. Include dining areas within this main space to enhance the underwater am