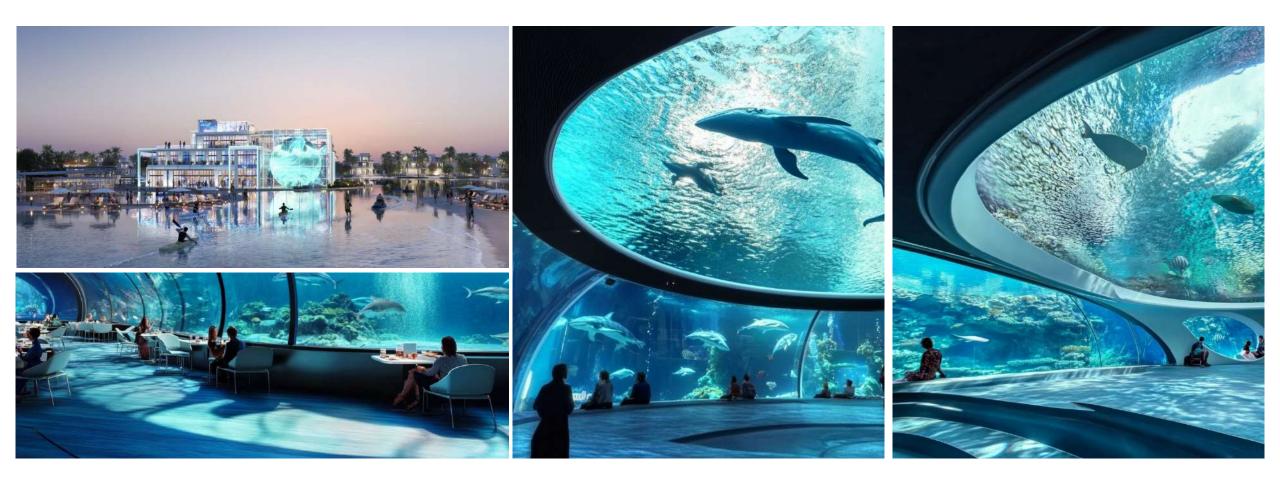

#### **Aqua Dome**

The central hub should feature underwater life projections, creating an immersive aquatic experience. Include dining areas within this main space to enhance the underwater ambiance.