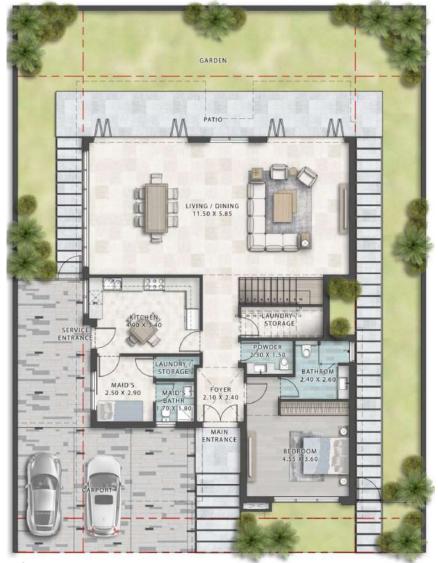

areas







## **Yoga Floating Decks**

Relaxing floating experiences across the lagoon



## Minigolf Island

Enjoy playing golf in close proximity to the exclusive residential villas











#### **Tortoise Garden**

Distinct Open Spaces characterized by diverse flora and fauna, creating a vibrant and varied natural environment



#### Parrot Park and Wildlife Park

A vibrant parrot and wildlife park, offering kids an exciting and educational adventure with exotic species in a lush, natural setting.



#### **Fitness Parks**

Exercising areas within the residential areas







## **MASTERPLAN**



#### **MASTERPLAN**











LV75E









**Ground Floor** 

First Floor

Second Floor

Basement





LV55E









**Ground Floor** 

First Floor

Second Floor

Basement





LV3E







First Floor

# **ARCHITECTURE**

Townhouses





Townhouses

THP-E 5B







**Ground Floor** 

First Floor

Second Floor

Townhouses

THP-M1 4B



**Ground Floor**