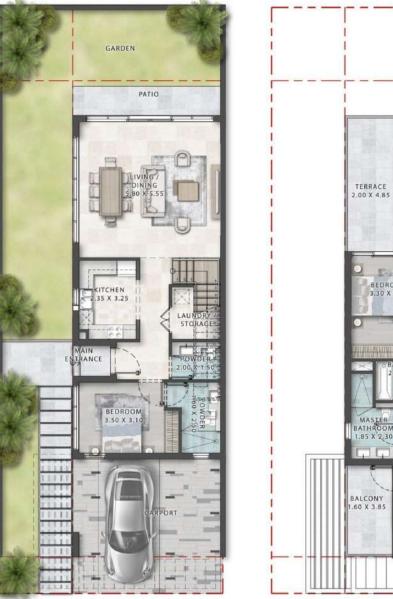

s the lagoon



## Minigolf Island

Enjoy playing golf in close proximity to the exclusive residential villas











#### **Tortoise Garden**

Distinct Open Spaces characterized by diverse flora and fauna, creating a vibrant and varied natural environment



#### Parrot Park and Wildlife Park

A vibrant parrot and wildlife park, offering kids an exciting and educational adventure with exotic species in a lush, natural setting.



#### **Fitness Parks**

Exercising areas within the residential areas







## **MASTERPLAN**



#### **MASTERPLAN**











LV75E









**Ground Floor** 

First Floor

Second Floor

Basement





LV55E









**Ground Floor** 

First Floor

Second Floor

Basement





LV3E







First Floor

# **ARCHITECTURE**

Townhouses





Townhouses

THP-E 5B







**Ground Floor** 

First Floor

Second Floor

Townhouses

THP-M1 4B



**Ground Floor**