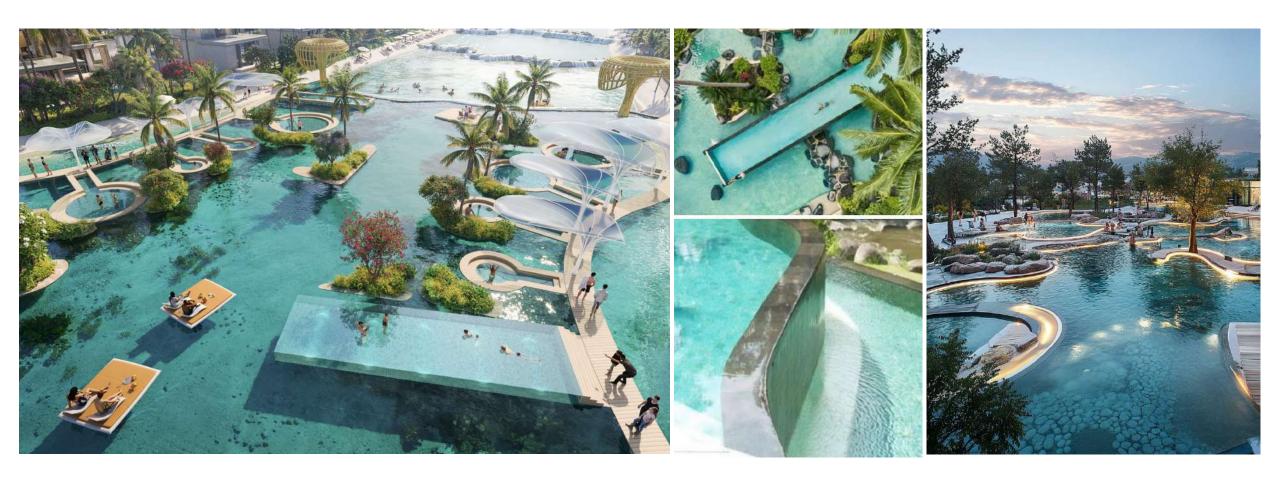

### **Hot springs SPA**

Cascading lagoon waterfalls and luxurious hot springs spa facilities. Include infinity-edge pools and outdoor relaxation areas as the perfect conclusion to sports and activity circuits

### **Aqua Park**

Centrally connected to the Central Hub, this park offers distinct areas for both children and adults. It combines exciting water games with spa and relaxation zones.

#### **Water Platforms**

Serene floating decks perfect for taking in the views, unwinding, and gathering with friends and family

## **Yoga Floating Decks**

Relaxing floating experiences across the lagoon