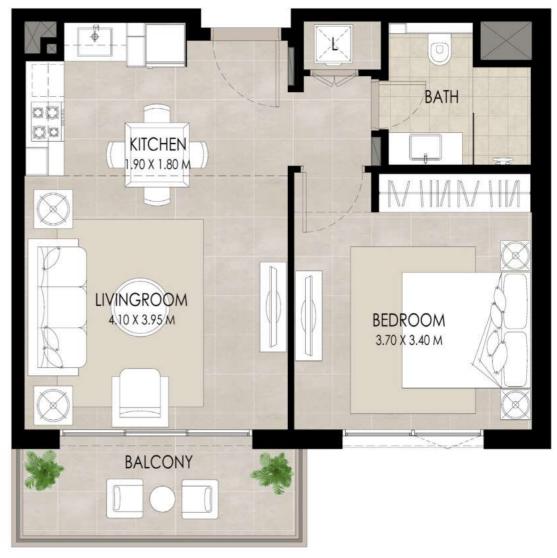

### 1 BEDROOM | TYPE A

 SUITE AREA
 51.96 Sq.m / 559.29 Sq.ft

 BALCONY AREA
 7.26 Sq.m / 78.15 Sq.ft

 TOTAL BUILT-UP AREA
 59.22 Sq.m / 637.44 Sq.ft

\*Balcony sizes vary