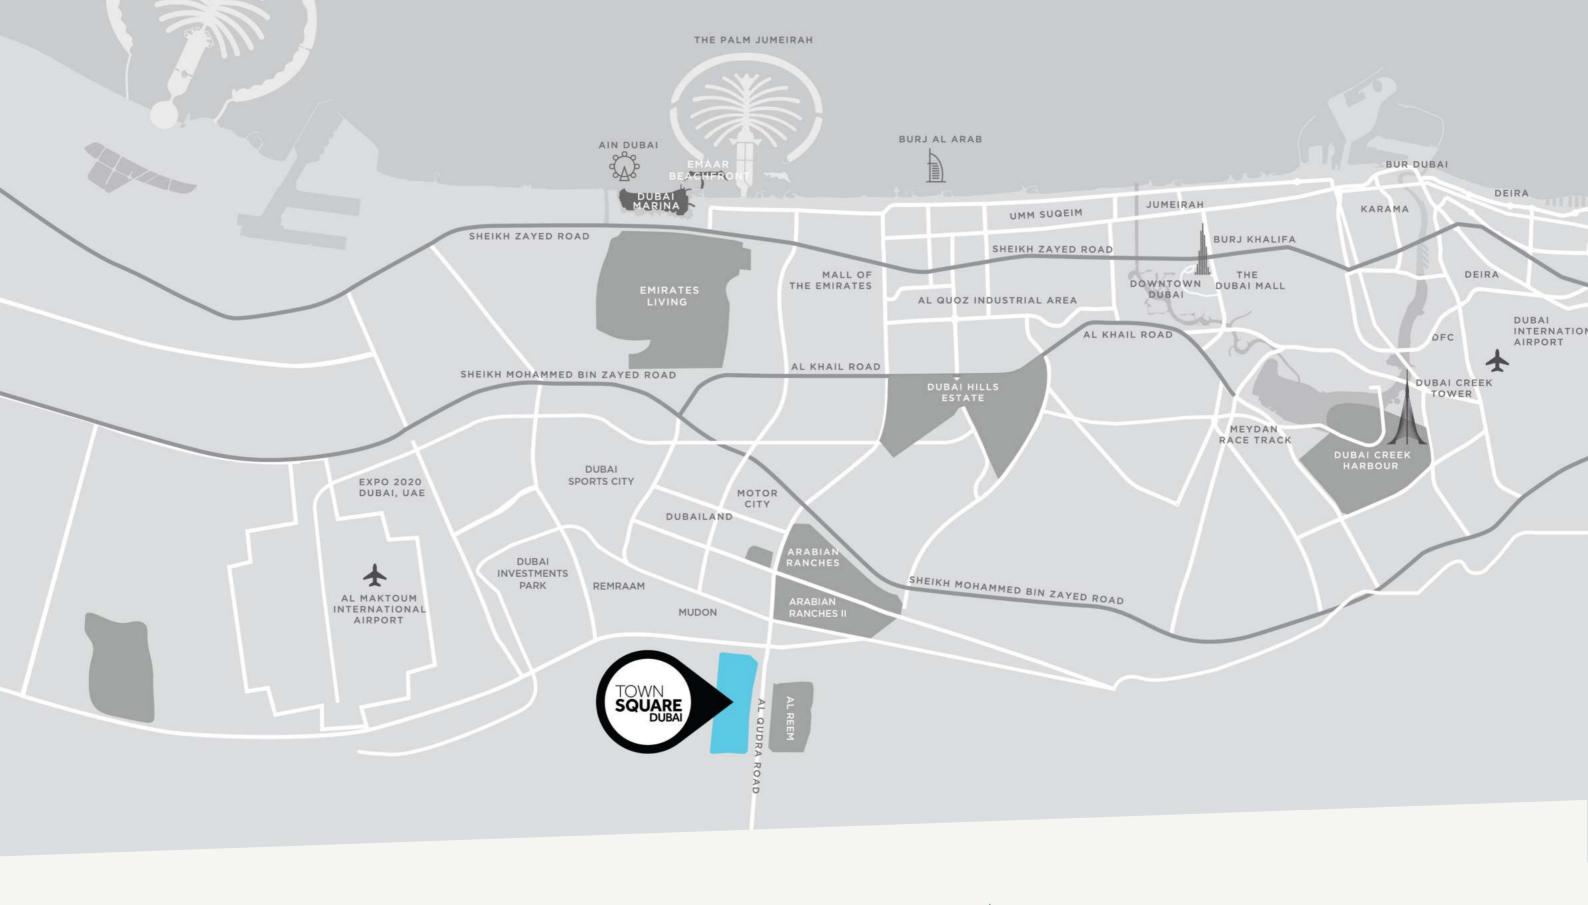

## LOCATION PROXIMITIES

28 MIN

DUBAI MALL

29 MIN

BURJ AL ARAB

24 MIN

DUBAI MARINA

27 MIN

DISTRICT 2020 20 MIN

DWC AIRPORT

25 MIN

Every detail has been meticulously curated to create an environment that is both aesthetically pleasing and functional, offering a truly exceptional living experience.