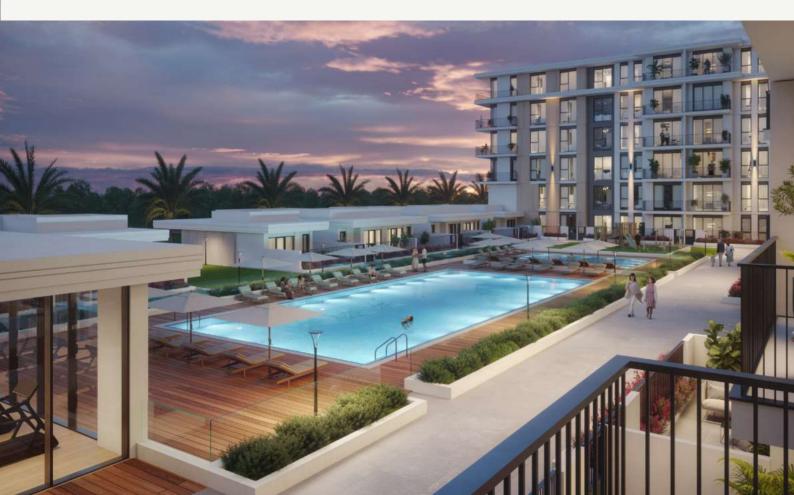

### **HOLLAND GARDENS**

With a mix of studios, 1, 2, 3 bedroom & duplex apartments - the intuitive layouts are contemporary, keeping in mind privacy and comfort.

Come home to an airy, welcoming lobby, and unwind at the landscaped courtyard which houses a swimming pool, spacious deck and kids play areas.

### **FACILITIES**

Live in a home where a variety of wellness, entertainment and leisure options are just a step away.

Holland Gardens at Town Square Dubai includes retail and F&B outlets on the ground floor, a gorgeous swimming pool, kids play areas in the courtyard, premium gym, and all amenities one would expect from a world-class residential address.

### LIFESTYLE

Town Square Park is an urban green space with vast open lawns, interactive kids play areas that also hosts community enagement pop ups and events.

The 50,000 sqm park is bordered by open-air cafés, hundreds of retail outlets, invigorating jogging trails and a whole lot more amenities for its residents to enjoy.