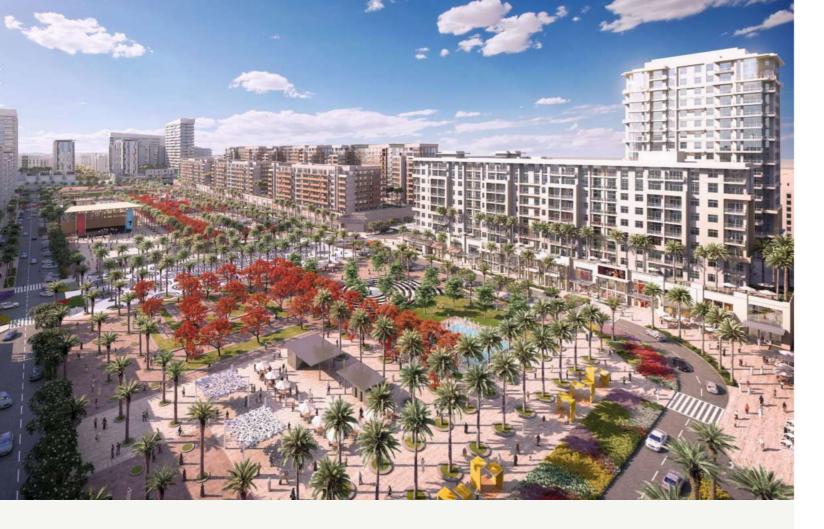

#### TOWN **SQUARE DUBAI**

With a central park and landscaped green spaces, the community offers a perfect setting for a healthy and peaceful lifestyle.

Surrounded by jogging trails, cycle lanes, cafes, restaurants and convenience retail - Town Square has everything you need as energy & warmth permeates every corner!

### LIFESTYLE

Town Square Park is an urban green space with vast open lawns, interactive kids play areas that also hosts community enagement pop ups and events.

The 50,000 sqm park is bordered by open-air cafés, hundreds of retail outlets, invigorating jogging trails and a whole lot more amenities for its residents to enjoy.