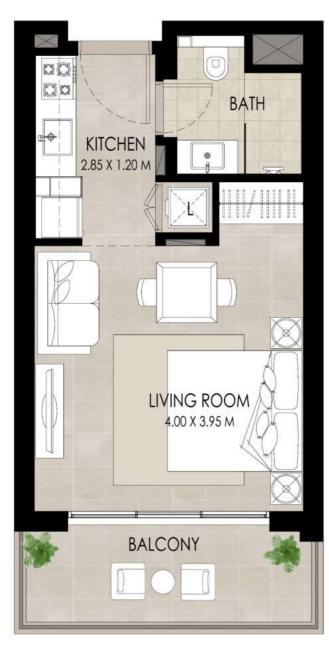

### STUDIO | TYPE A

| SUITE AREA          | 30.01 Sq.m / 323.02 Sq.ft |
|---------------------|---------------------------|
| BALCONY AREA        | 7.36 Sq.m / 79.22 Sq.ft   |
| TOTAL BUILT-UP AREA | 37.37 Sa.m / 402.25 Sa.ft |