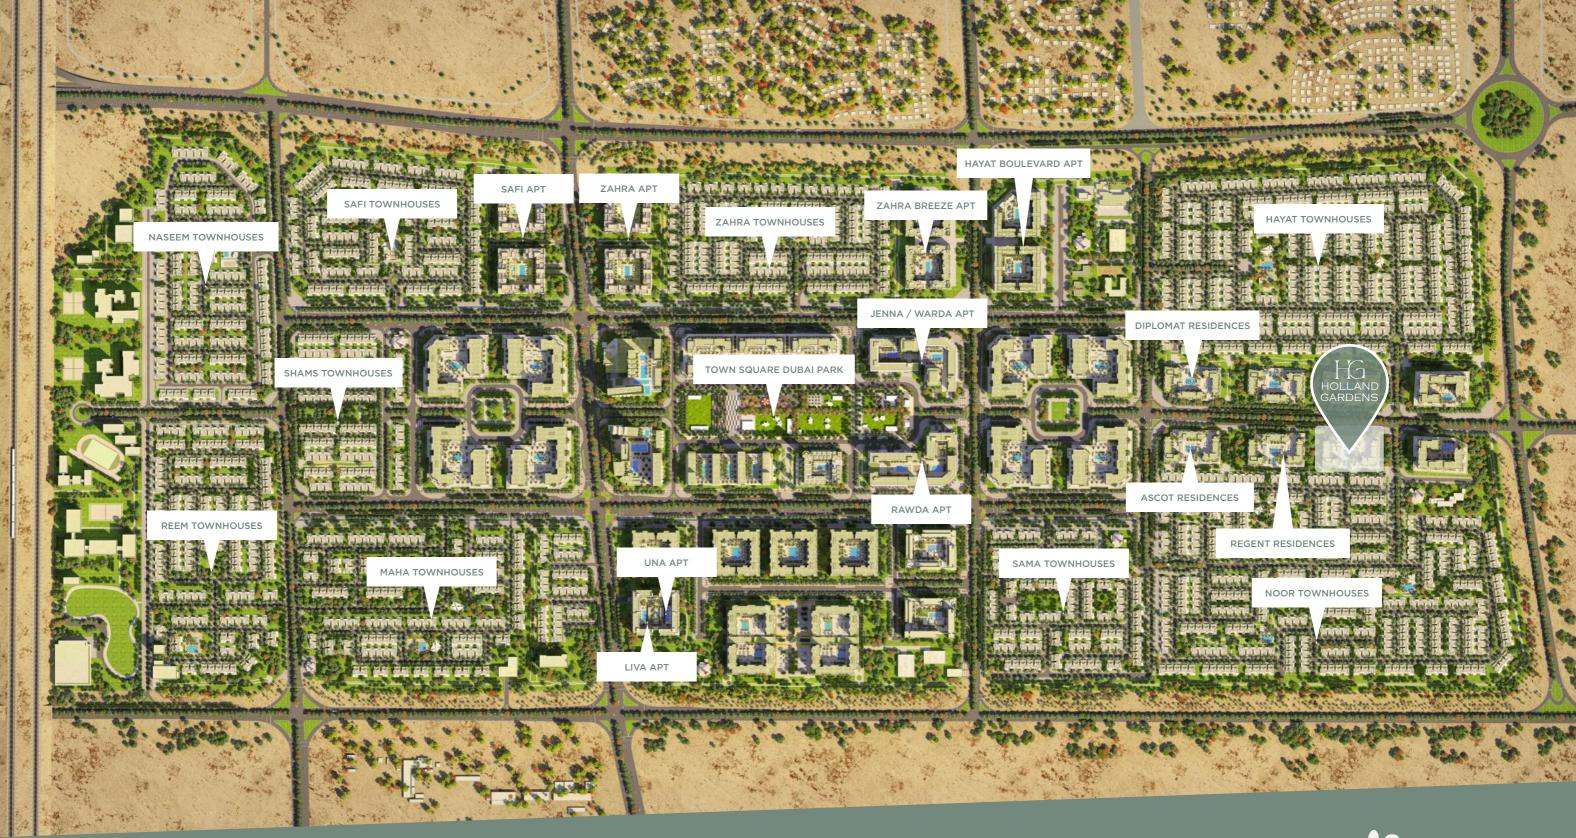

#### TOWN **SQUARE DUBAI**

With a central park and landscaped green spaces, the community offers a perfect setting for a healthy and peaceful lifestyle.

Surrounded by jogging trails, cycle lanes, cafes, restaurants and convenience retail - Town Square has everything you need as energy & warmth permeates every corner!

## LOCATION PROXIMITIES

28 MIN

DUBAI MALL

29 MIN

BURJ AL ARAB

24 MIN

DUBAI MARINA

27 MIN

DISTRICT 2020 20 MIN

DWC AIRPORT

25 MIN

Every detail has been meticulously curated to create an environment that is both aesthetically pleasing and functional, offering a truly exceptional living experience.