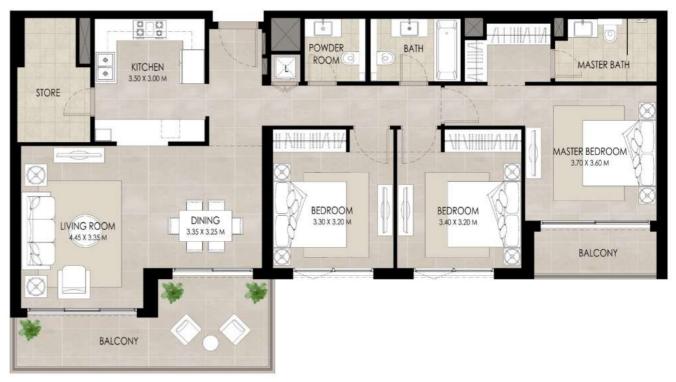

### 3 BEDROOM | TYPE B

 SUITE AREA
 120.51 Sq.m / 1297.16 Sq.ft

 BALCONY AREA
 20.66 Sq.m / 222.38 Sq.ft

 TOTAL BUILT-UP AREA
 141.17 Sq.m / 1519.54 Sq.ft

\*Balcony sizes vary