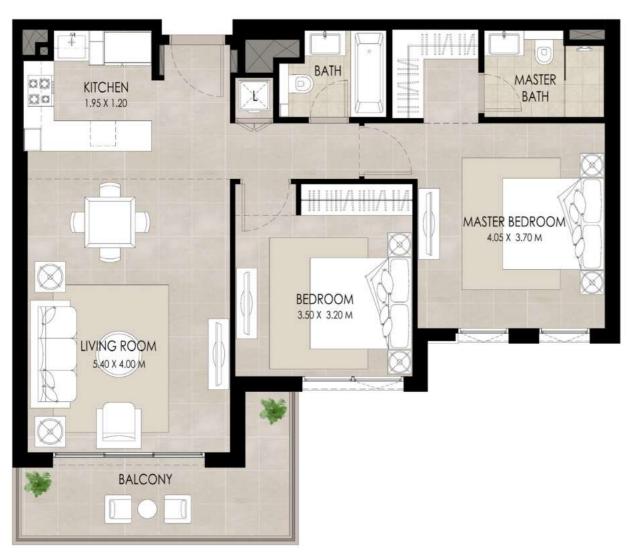

### 2 BEDROOM | TYPE F

| SUITE AREA          | 82.94 Sq.m / 892.76 Sq.ft  |
|---------------------|----------------------------|
| BALCONY AREA        | 10.53 Sq.m / 113.34 Sq.ft  |
| TOTAL BUILT-UP AREA | 93.47 Sa.m / 1006.10 Sa.ft |