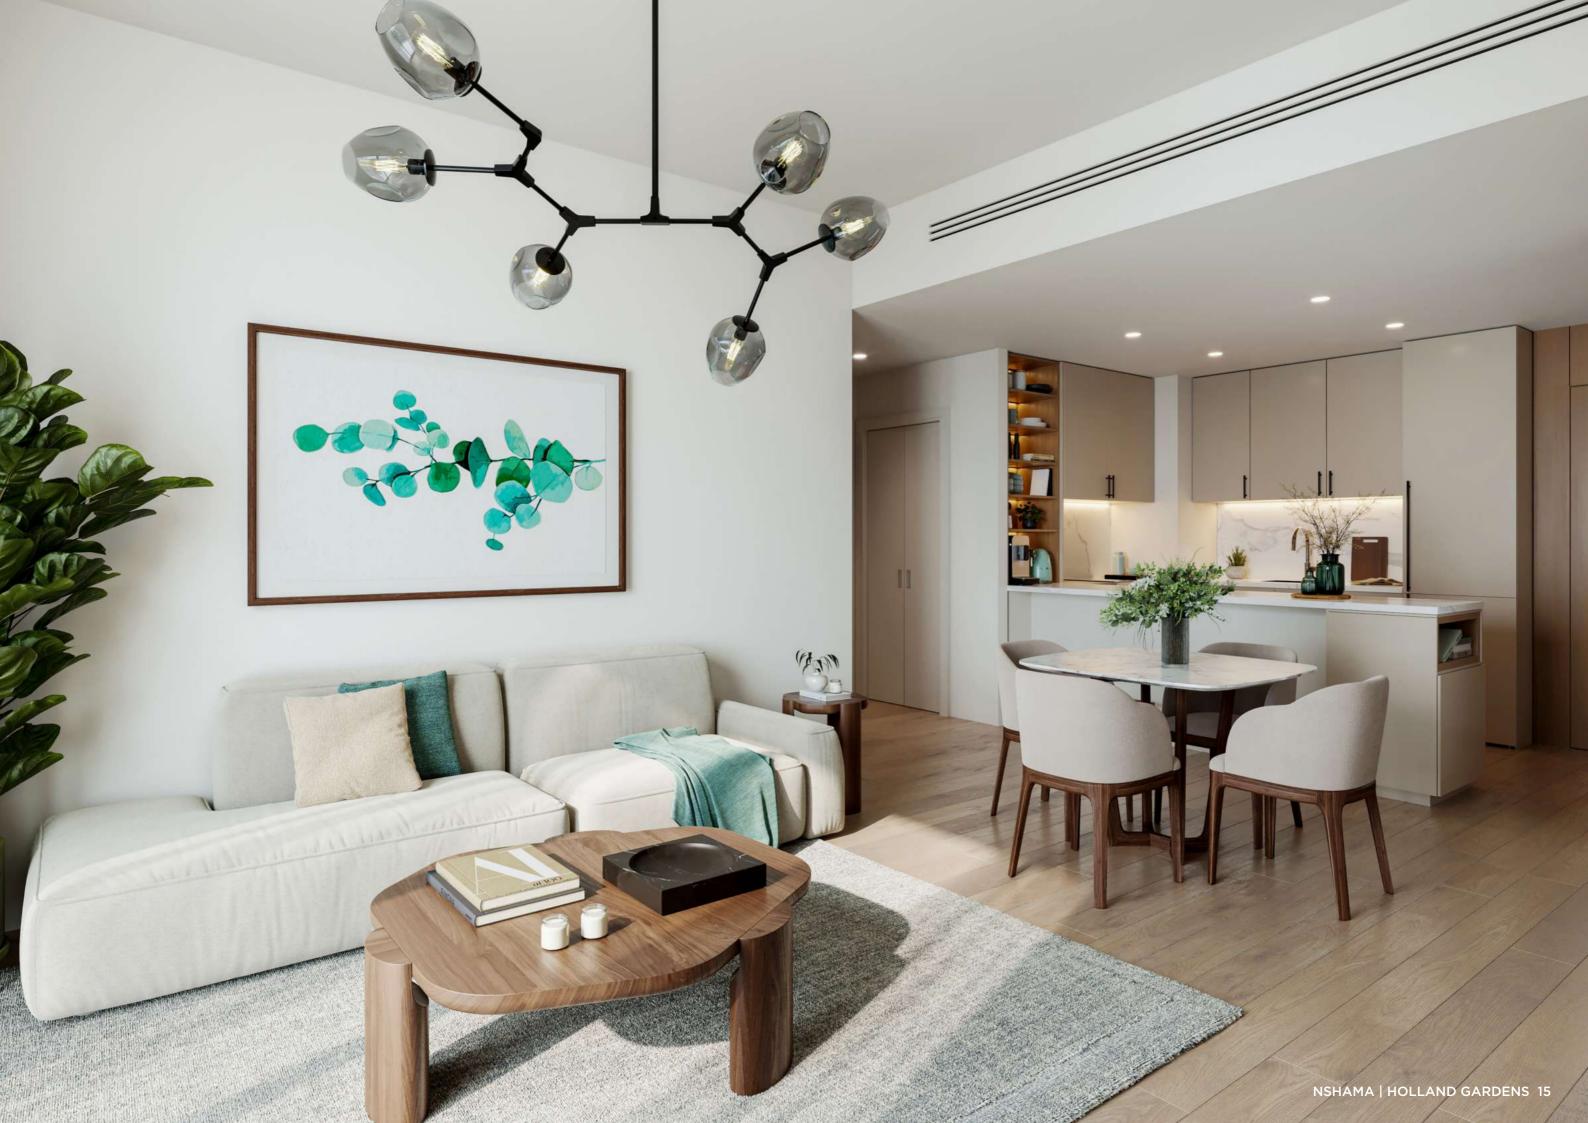

# IMMERSE YOURSELF IN TIMELESS INTERIOR ELEGANCE

Living and dining areas offer abundant natural light. Bedrooms are furnished with glazed porcelain floors and in-built wardrobes whereas master bedrooms have an en-suite bathroom.

The kitchen is a chef's dream, with state-ofthe-art appliances, ample storage, and sleek, modern finishing which includes stain proof prep counters, overhead cabinets & glazed porcelain tile flooring.