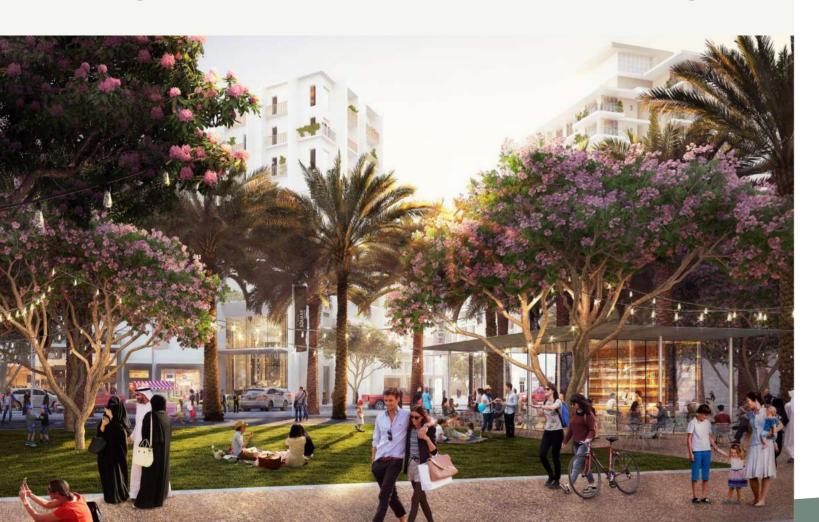

#### TOWN **SQUARE DUBAI**

With a central park and landscaped green spaces, the community offers a perfect setting for a healthy and peaceful lifestyle.

Surrounded by jogging trails, cycle lanes, cafes, restaurants and convenience retail - Town Square has everything you need as energy & warmth permeates every corner!

### LIFESTYLE

Town Square Park is an urban green space with vast open lawns, interactive kids play areas that also hosts community enagement pop ups and events.

The 50,000 sqm park is bordered by open-air cafés, hundreds of retail outlets, invigorating jogging trails and a whole lot more amenities for its residents to enjoy.