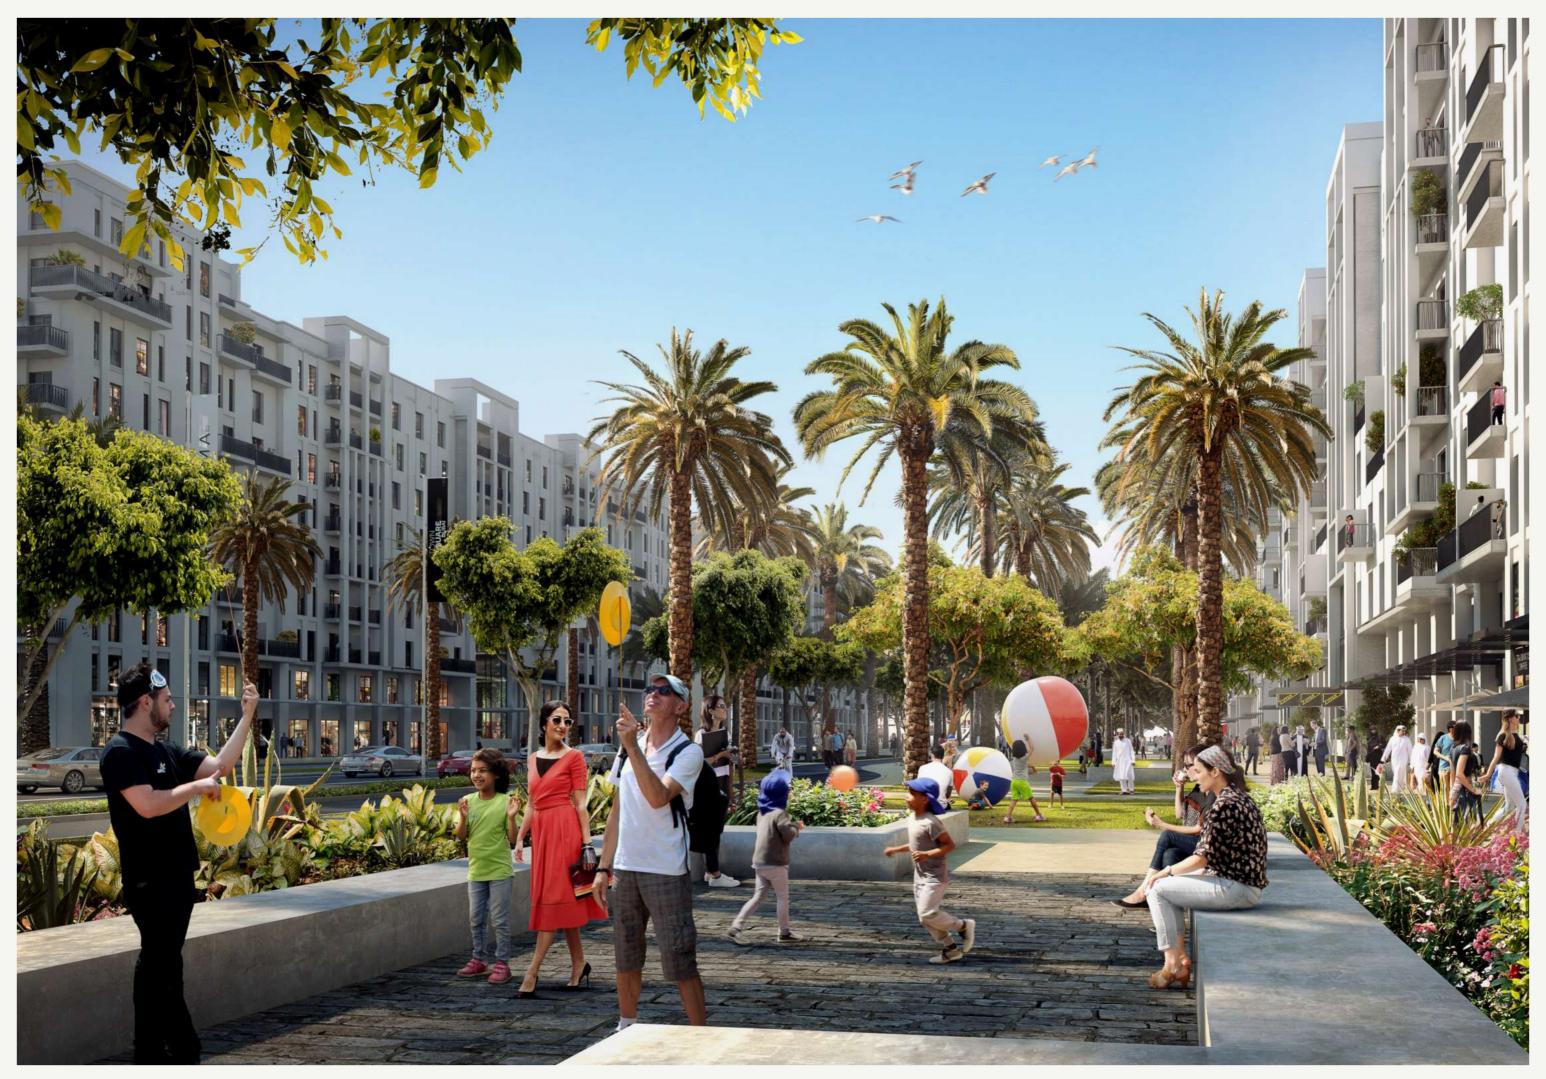

### LIFESTYLE

Town Square Park is an urban green space with vast open lawns, interactive kids play areas that also hosts community enagement pop ups and events.

The 50,000 sqm park is bordered by open-air cafés, hundreds of retail outlets, invigorating jogging trails and a whole lot more amenities for its residents to enjoy.