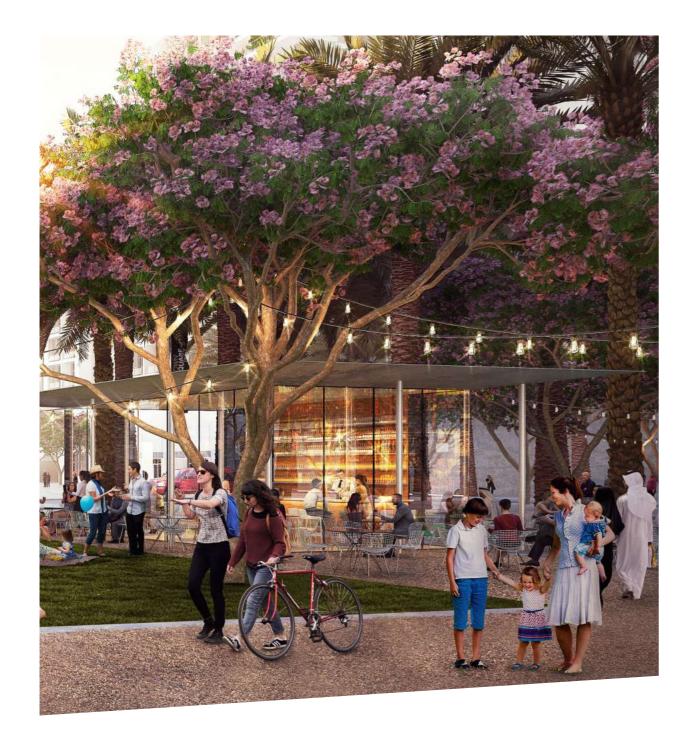

### LIFESTYLE

Town Square Park is an urban green space with vast open lawns, interactive kids play areas that also hosts community enagement pop ups and events.

The 50,000 sqm park is bordered by open-air cafés, hundreds of retail outlets, invigorating jogging trails and a whole lot more amenities for its residents to enjoy.