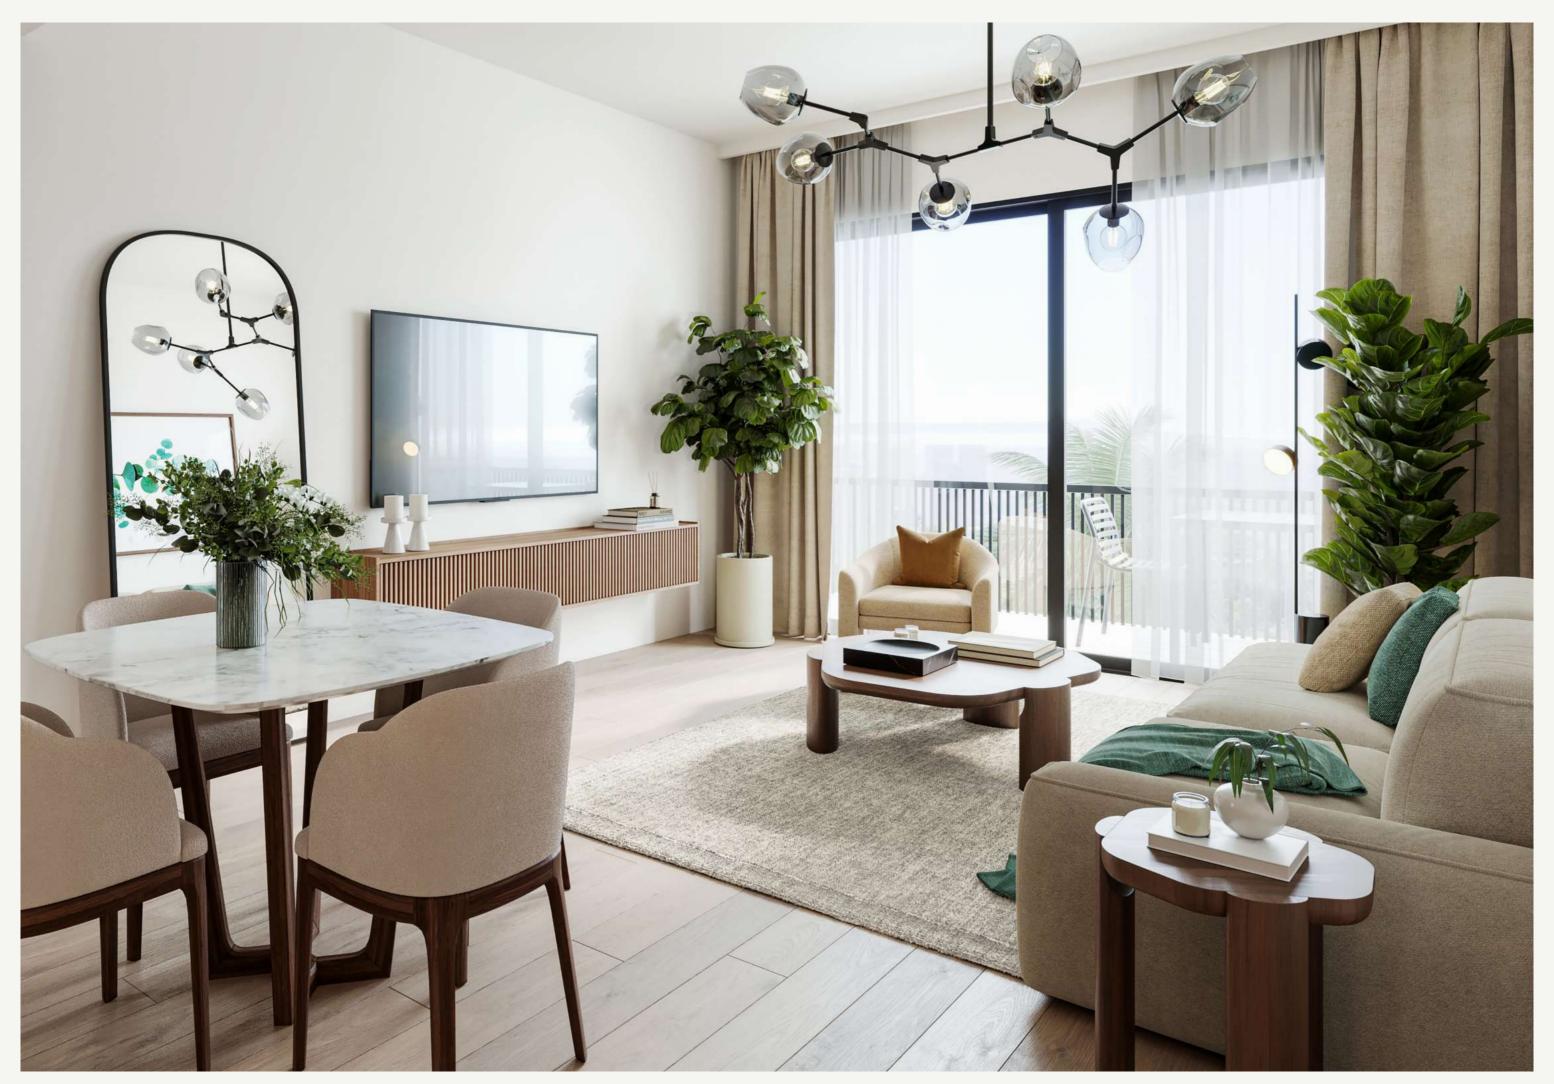

# IMMERSE YOURSELF IN TIMELESS INTERIOR ELEGANCE

Living and dining areas offer abundant natural light. Bedrooms are furnished with glazed porcelain floors and in-built wardrobes whereas master bedrooms have an en-suite bathroom.