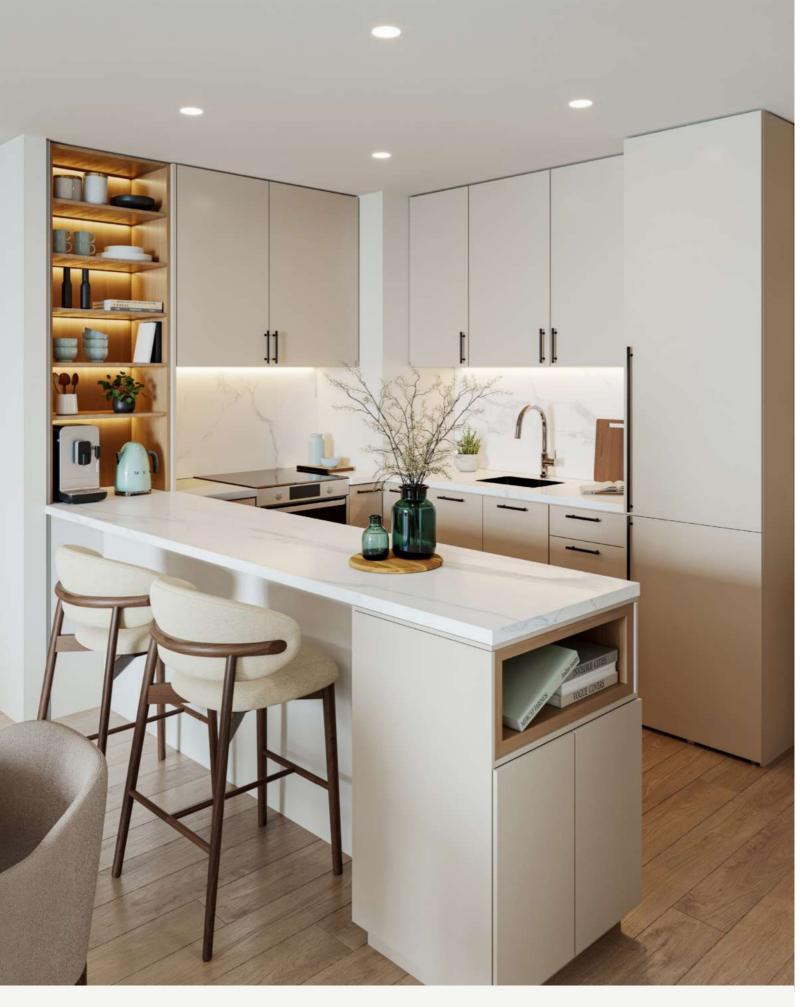

The kitchen is a chef's dream, with state-ofthe-art appliances, ample storage, and sleek, modern finishing which includes stain proof prep counters, overhead cabinets & glazed porcelain tile flooring.