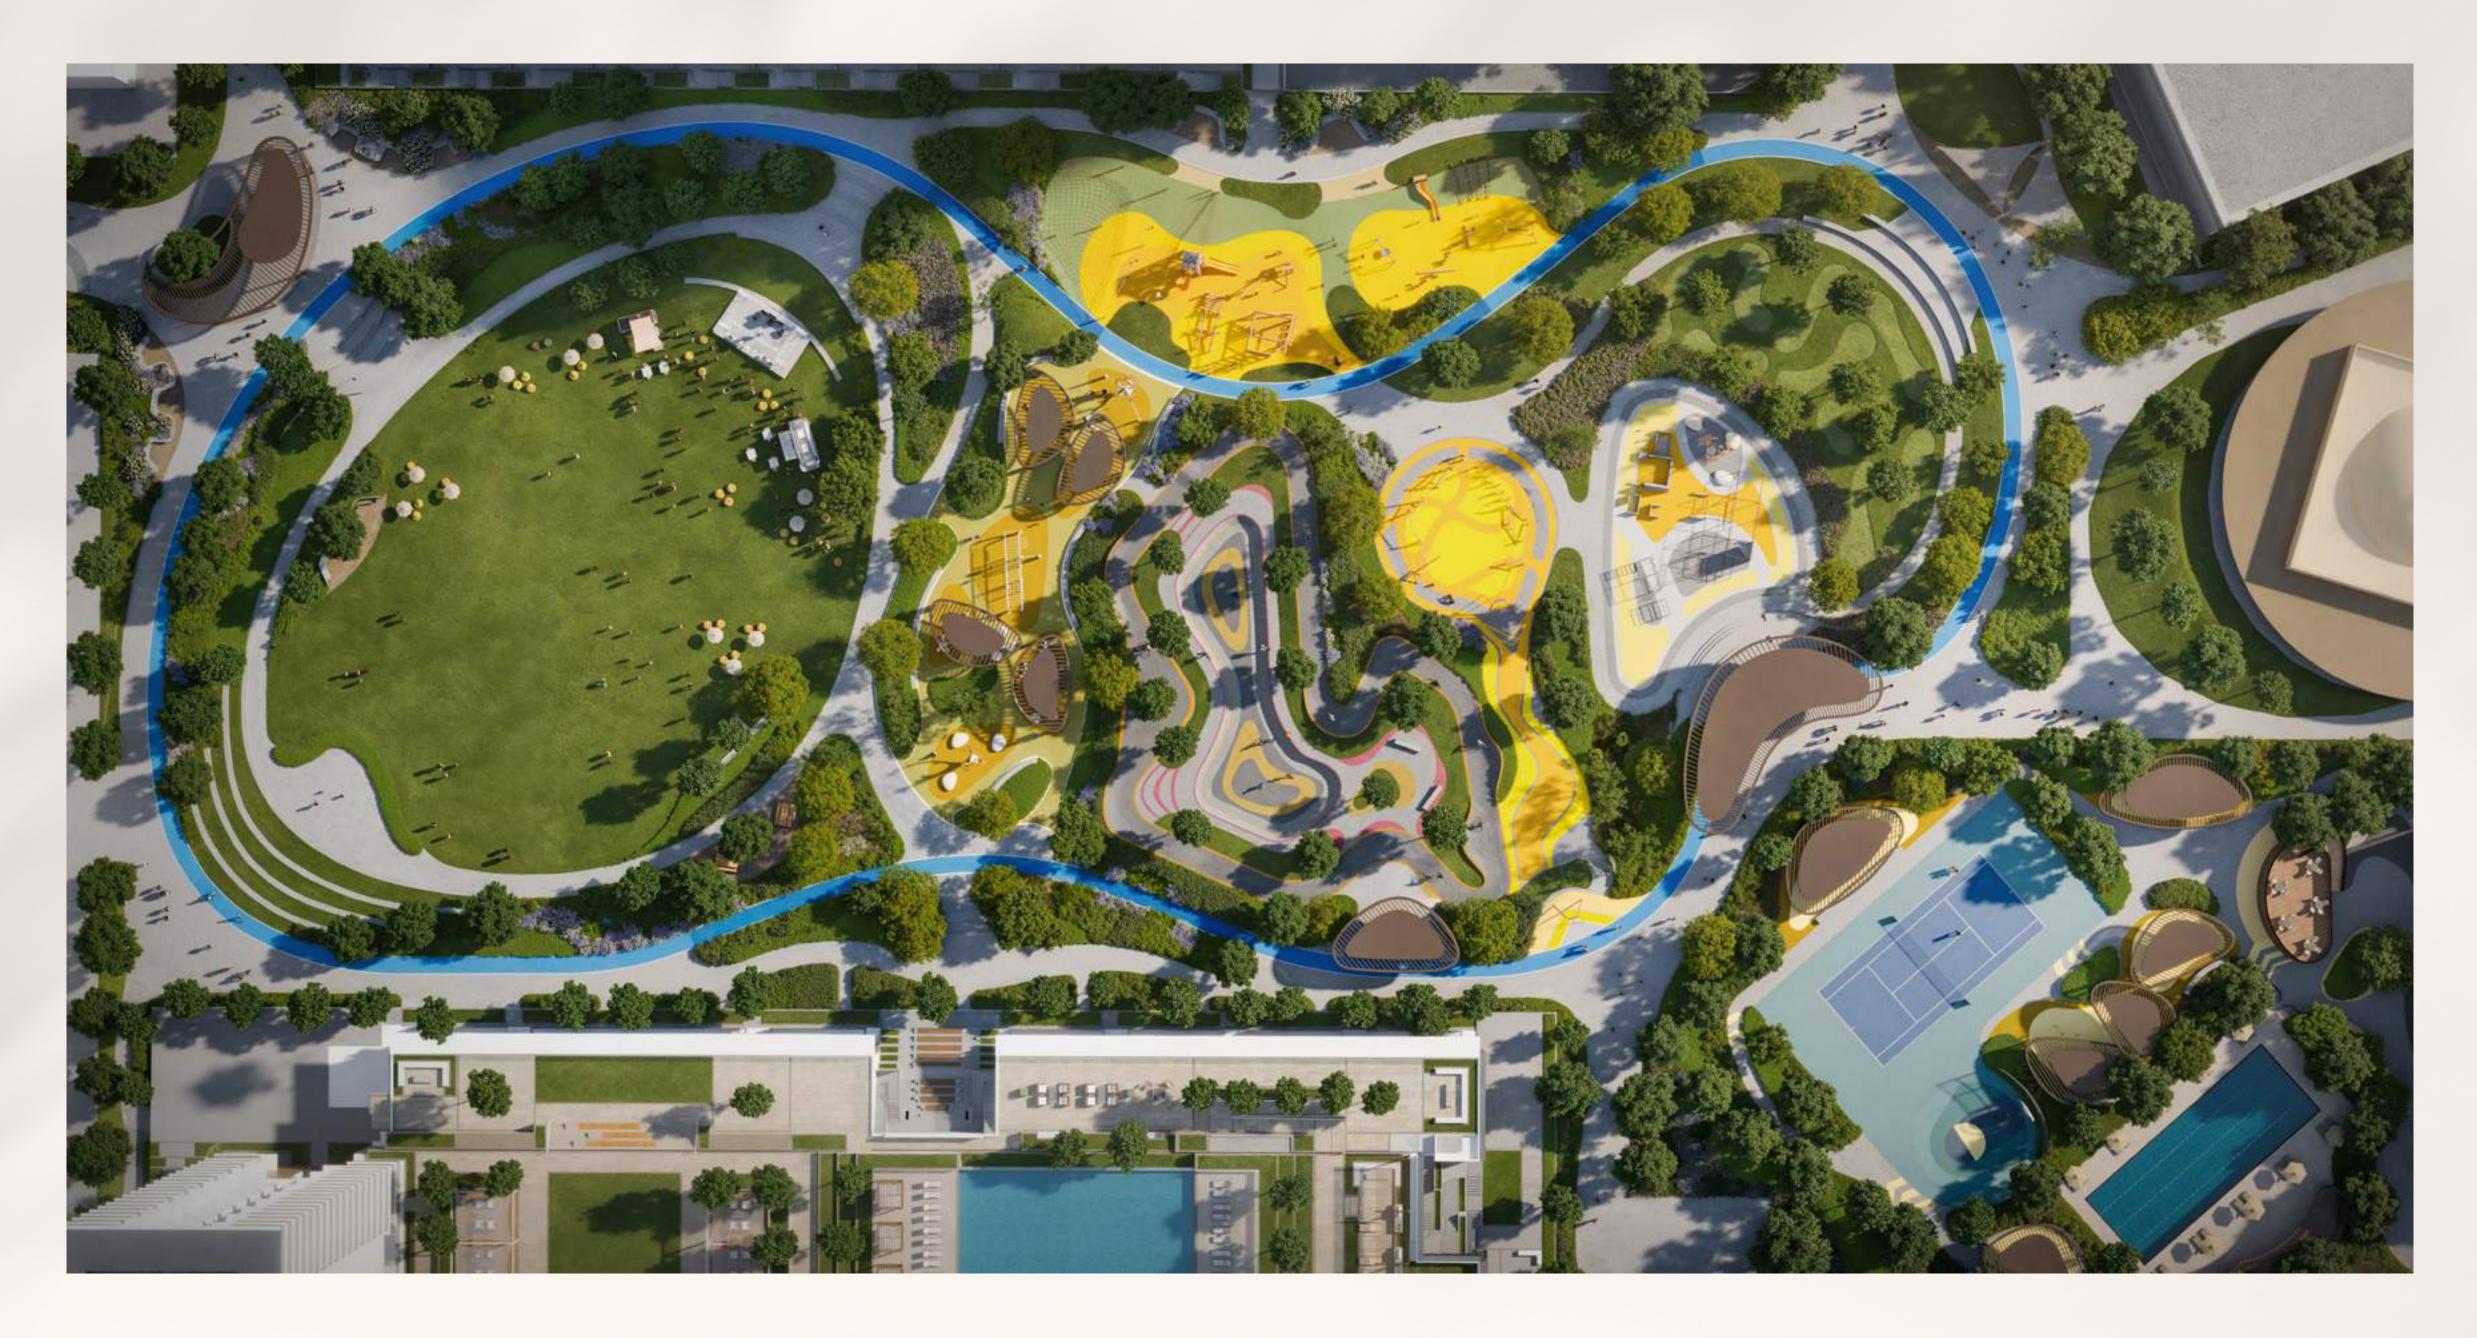

## Hillside Park

A dynamic sanctuary where tranquillity and energy coexist. Escape to serene **Zen Spaces**, unwind in the **Leisure Zone**, energise in the **Vibrant Hub**, or push your limits in the **Fitness Zone**. Designed to inspire connection, Hillside Park fosters a strong sense of community for all.

Unwind, play, connect, or enjoy stunning views of Hillside Park at Parkwood. In this haven, life balances between tranquillity and activity.