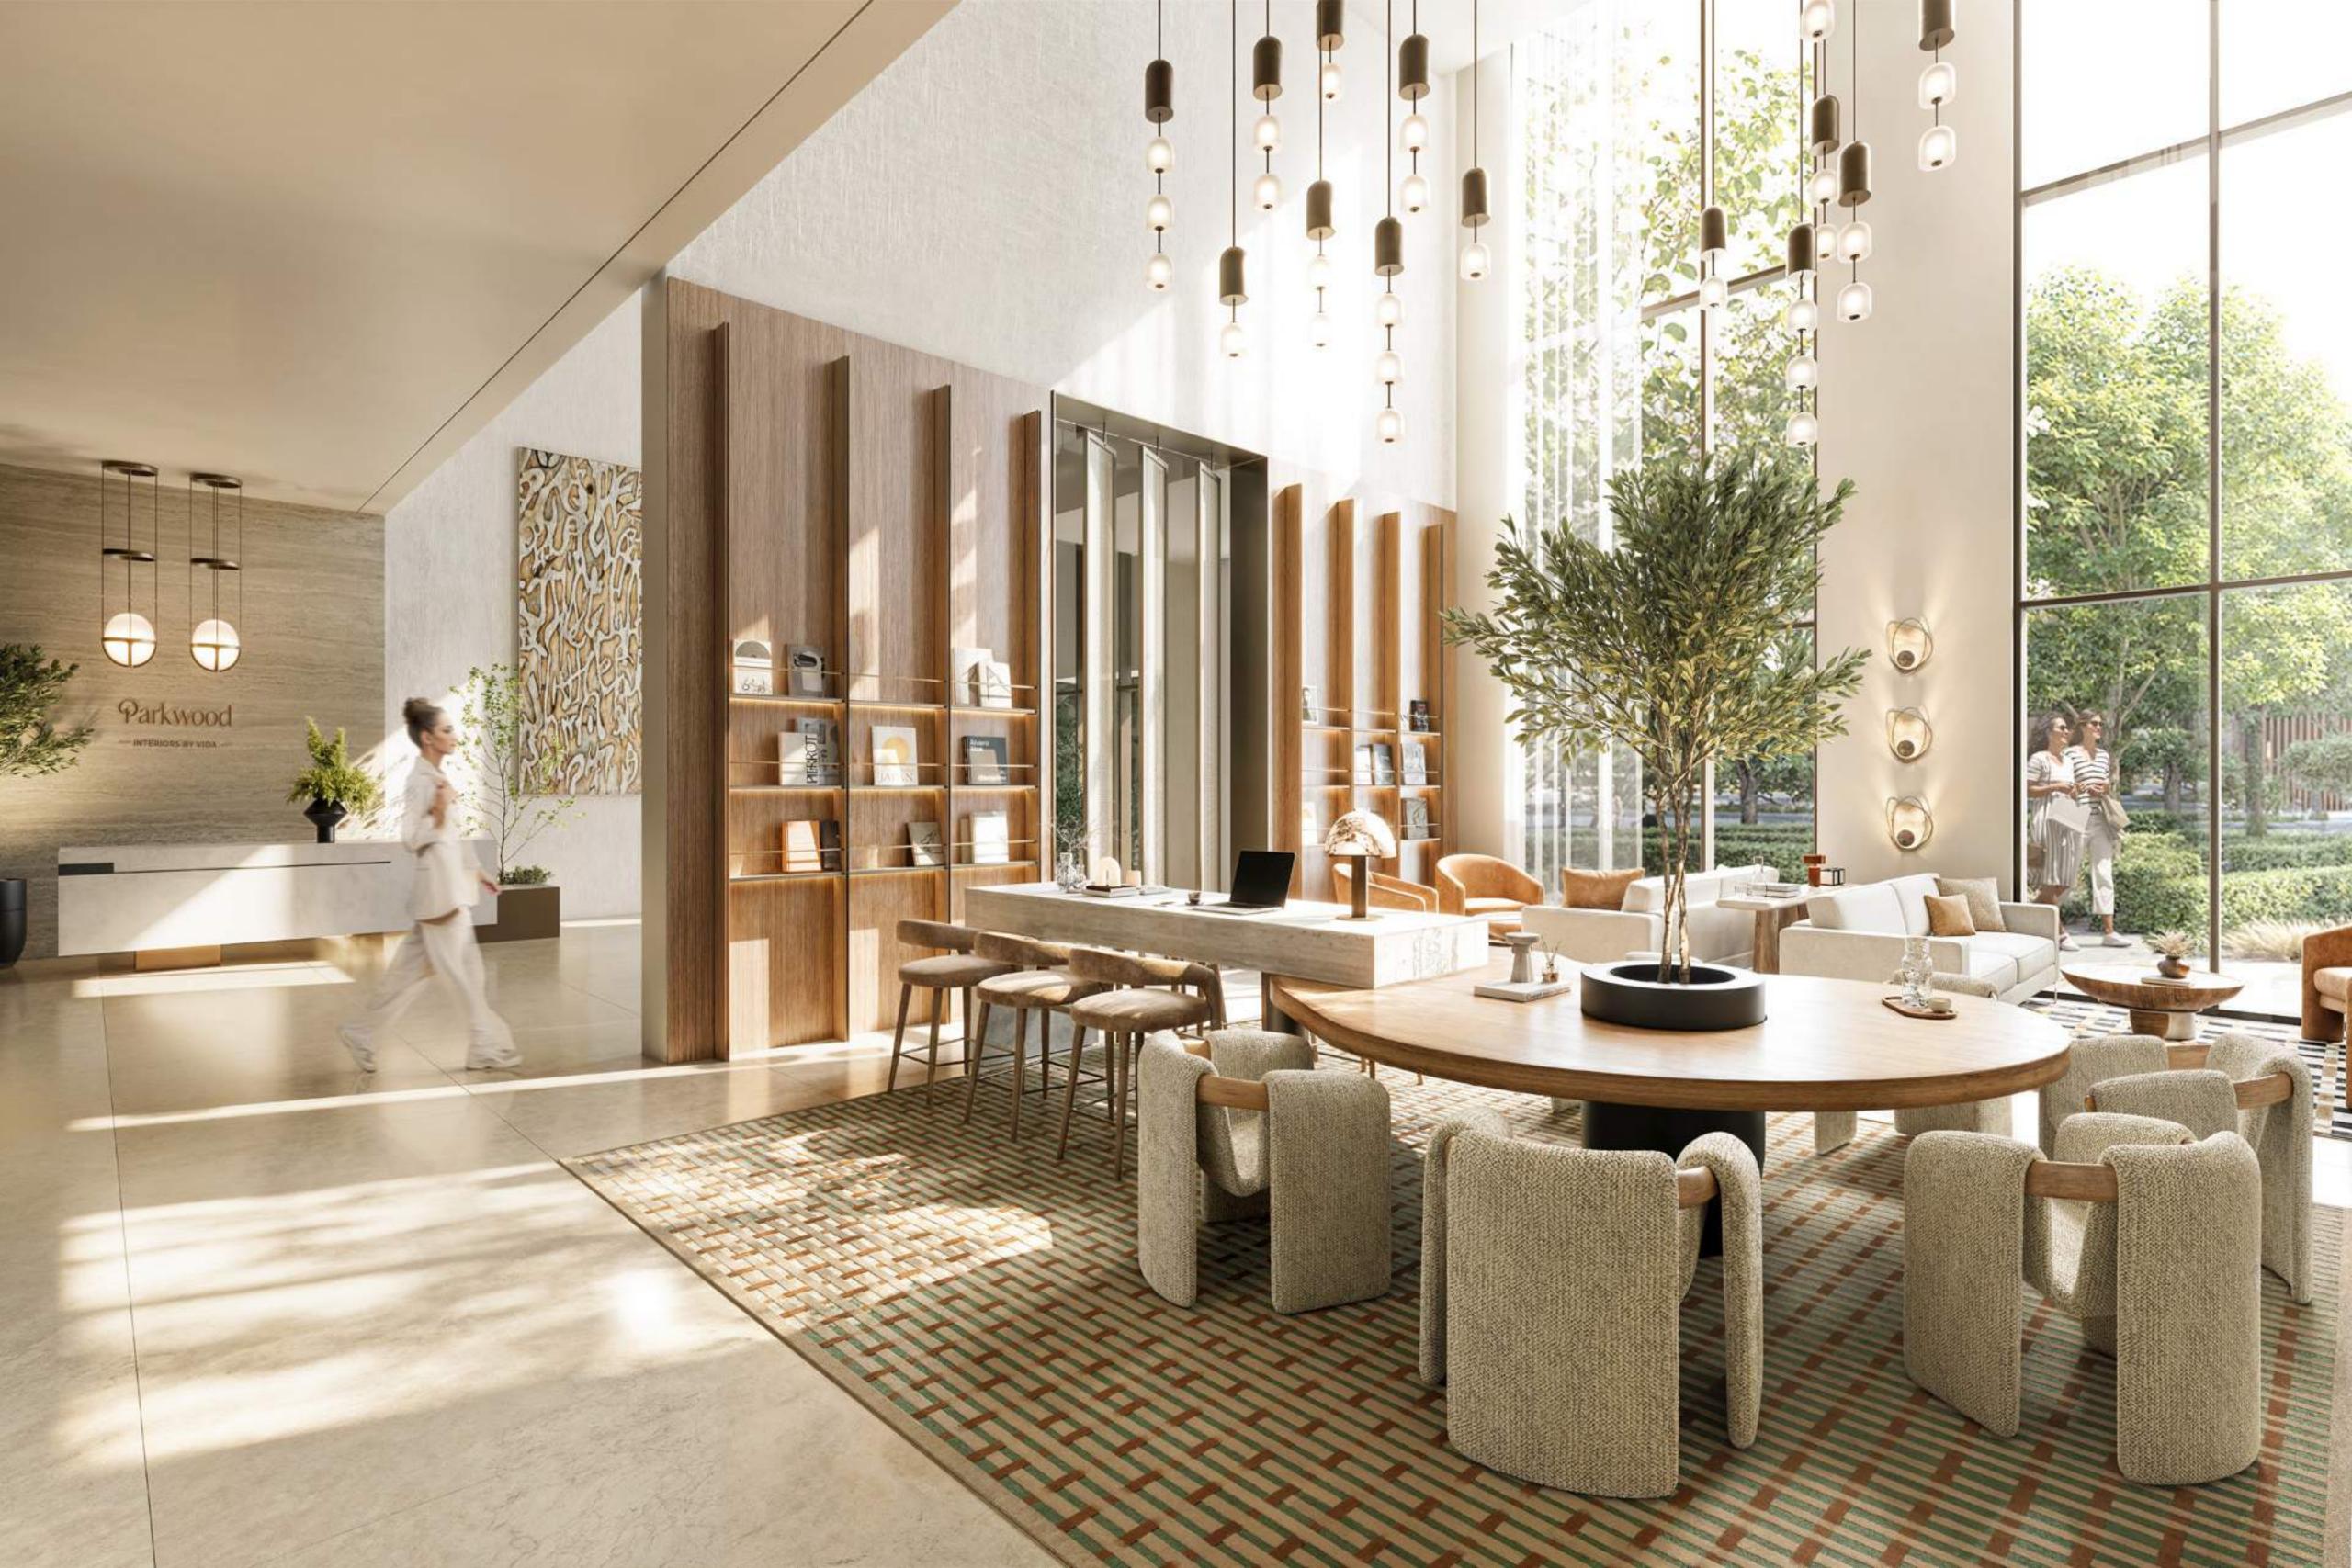

### Designed for Moments

Parkwood offers an elevated living experience with stunning views of the Dubai skyline, blending nature and modern design. Developed to inspire community and connection, every detail is made to help you create lasting memories.

# Symphony of Simplicity

Parkwood's architectural design embraces clean, modern aesthetics. The façade features sleek, sharp lines, creating a bold yet elegant visual presence.

Blending contemporary elegance with nature's tranquillity, Parkwood offers
a Vida-inspired lifestyle designed for modern living. Embracing earthy tones
and natural textures, every space is thoughtfully crafted to create a serene
ambience that merges with its lush green surroundings.

#### Vida Inspired Lifestyle