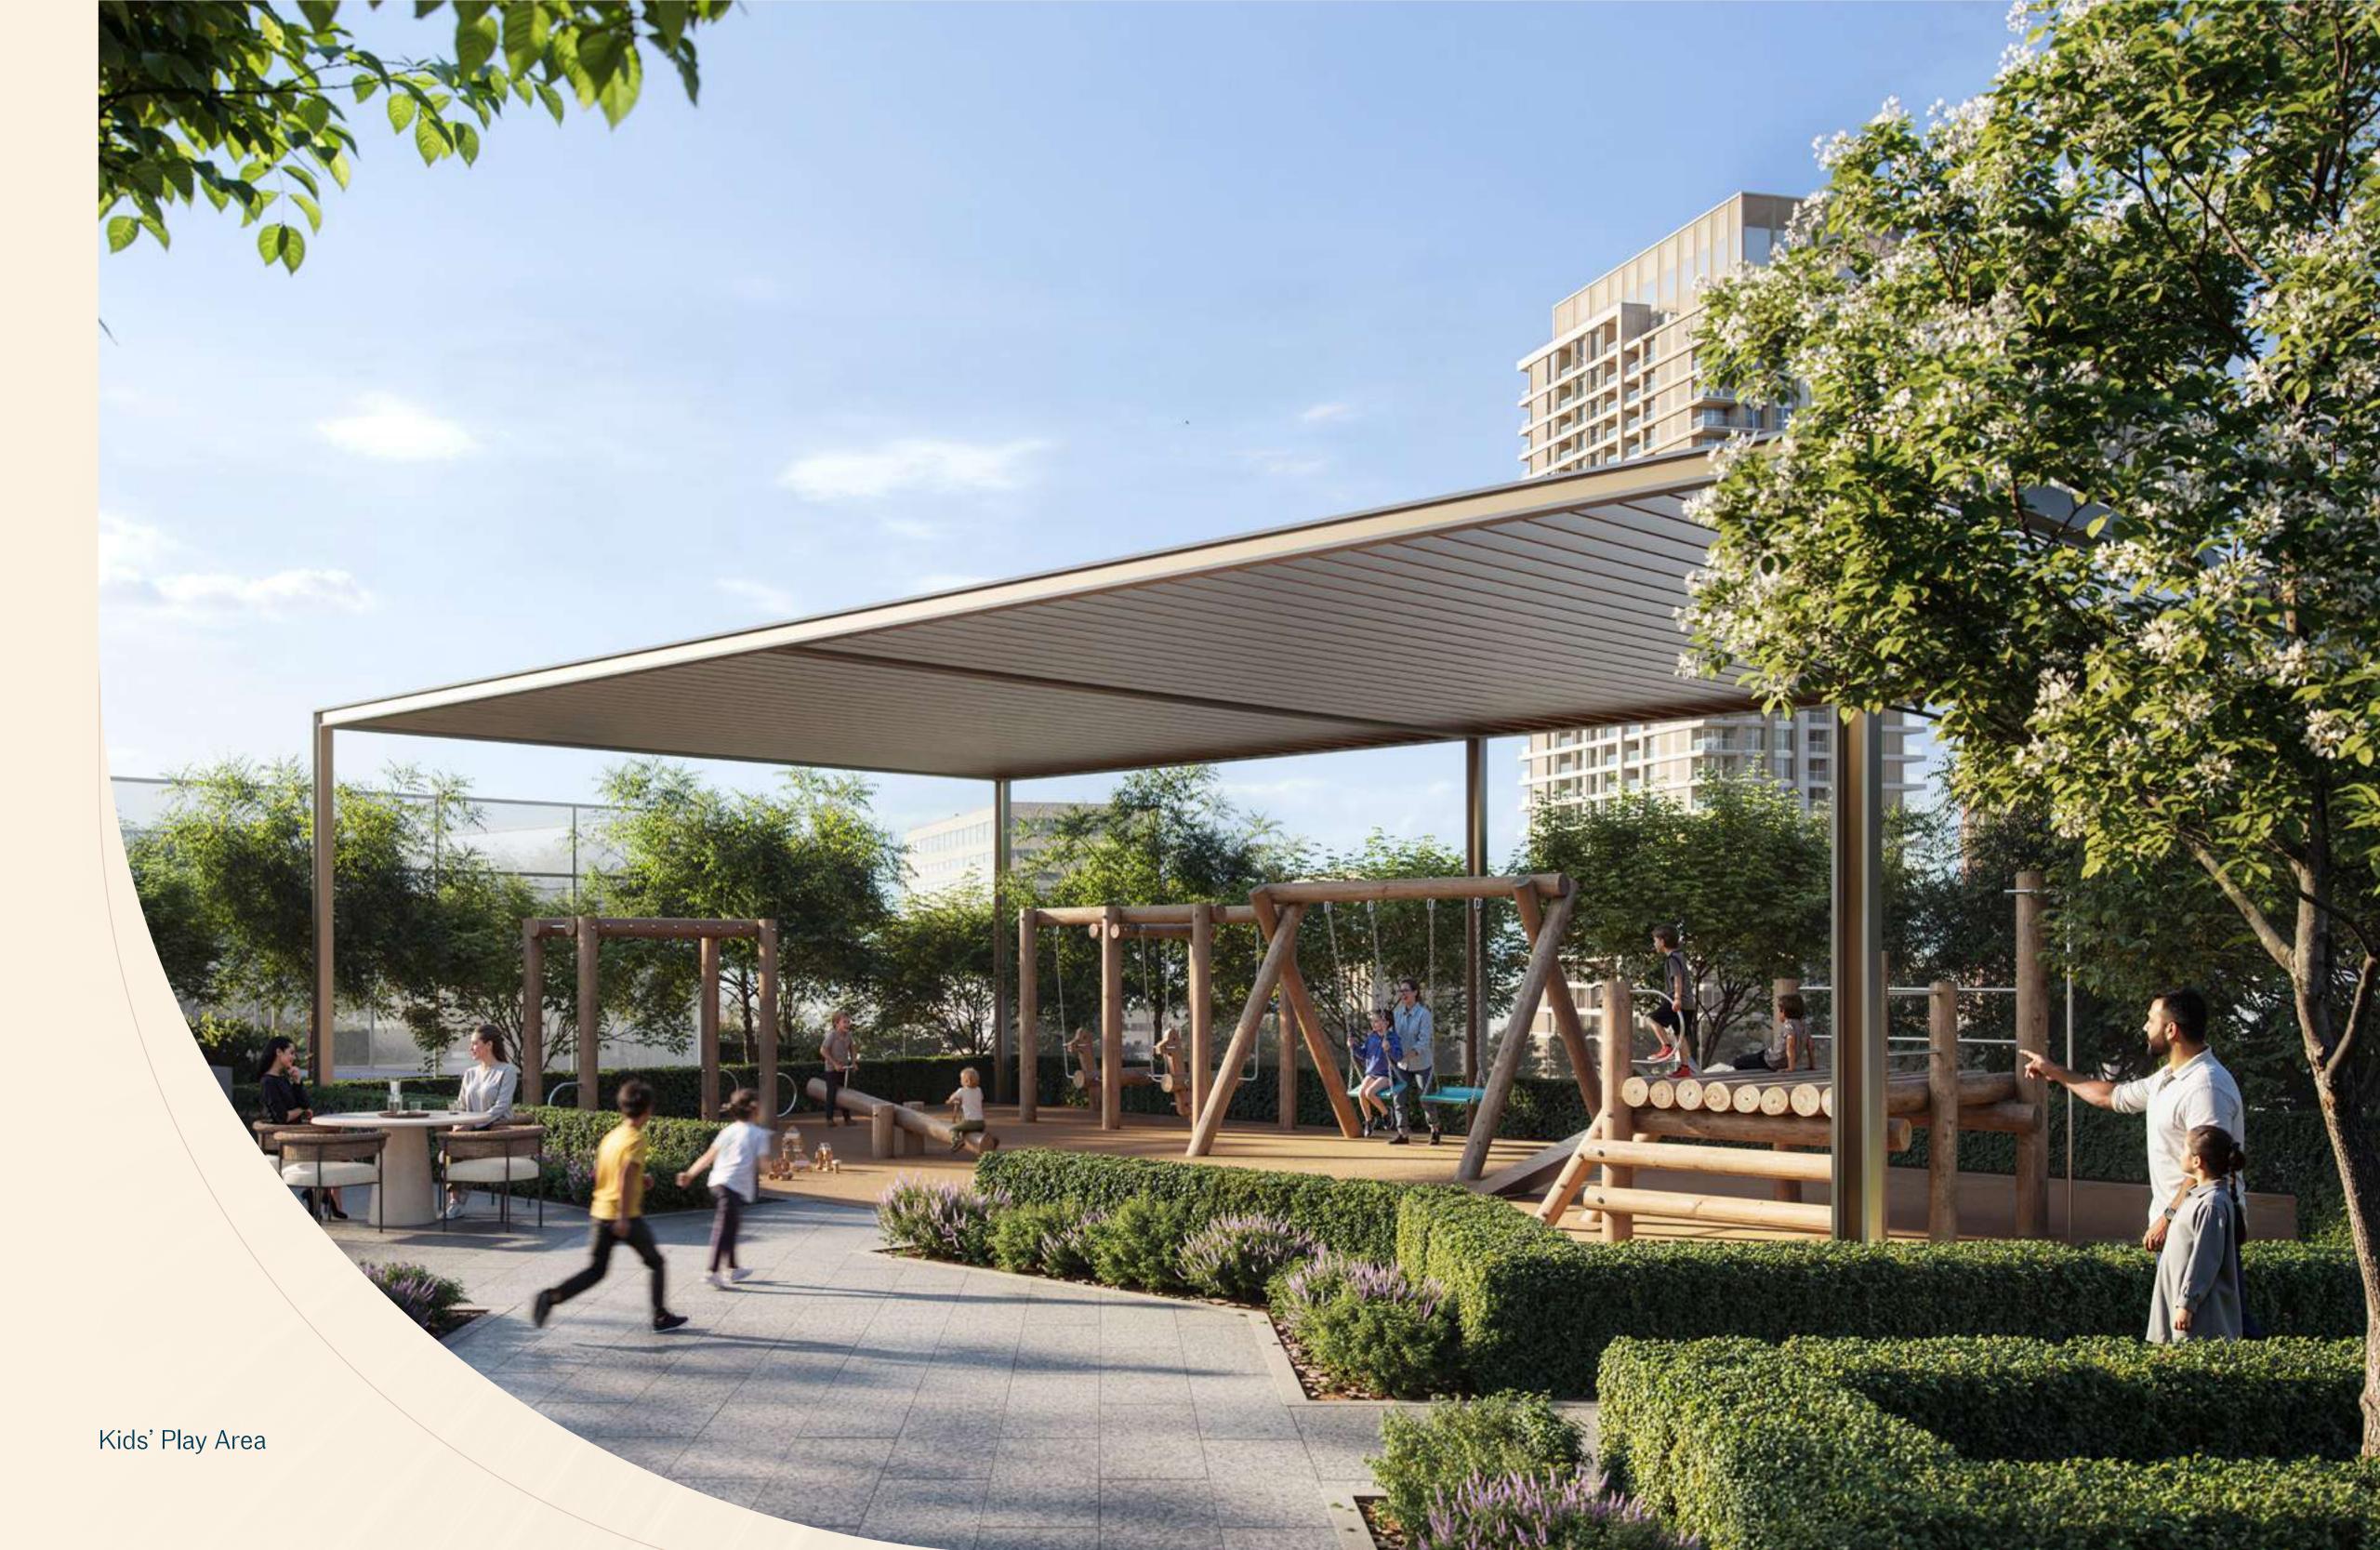

Kids Play Area

Co-working Spaces

BBQ & Dining Area

Indoor & Outdoor Gyms

Outdoor Yoga Deck

# Designed for Movement, Made for Moments

At Green Gate, every detail is crafted for your comfort and well-being. Stay active at the gym and multi-sport court, unwind by the pool, or enjoy green lawns and outdoor play areas with family. Whether you're hosting friends at the BBQ area, playing a casual game of badminton, or simply soaking in the tranquil surroundings, life here is designed for both vibrancy and relaxation.

Outdoor Fitness

Sports Courts

**BBQ** Areas

F&B Plaza

Kids' Playgrounds

Skate Park

Climbing Wall

Running & Cycling Tracks