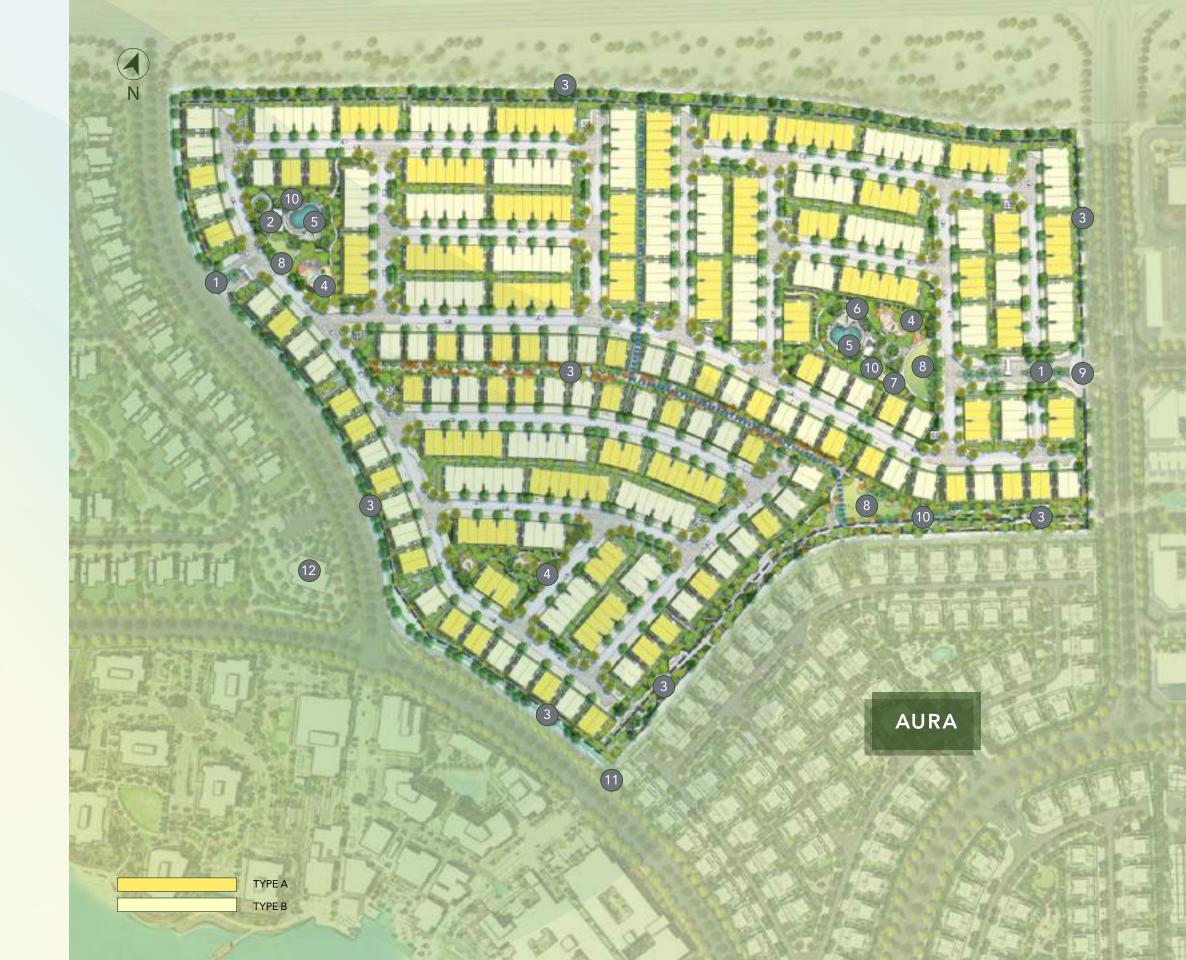

# Aura Gardens Masterplan

Gated Community

Centre

Cycling & Jogging Track

Kid's Play Area

Adult's Swimming Pool

6

Kid's Swimming Pool

Outdoor Fitness

Lawn Area

9

2 Minute Walk to International School & Community Centre

Parks & Green Open Space

2 Minute Walk to Recreational Lagoon & Central Park

Mosque