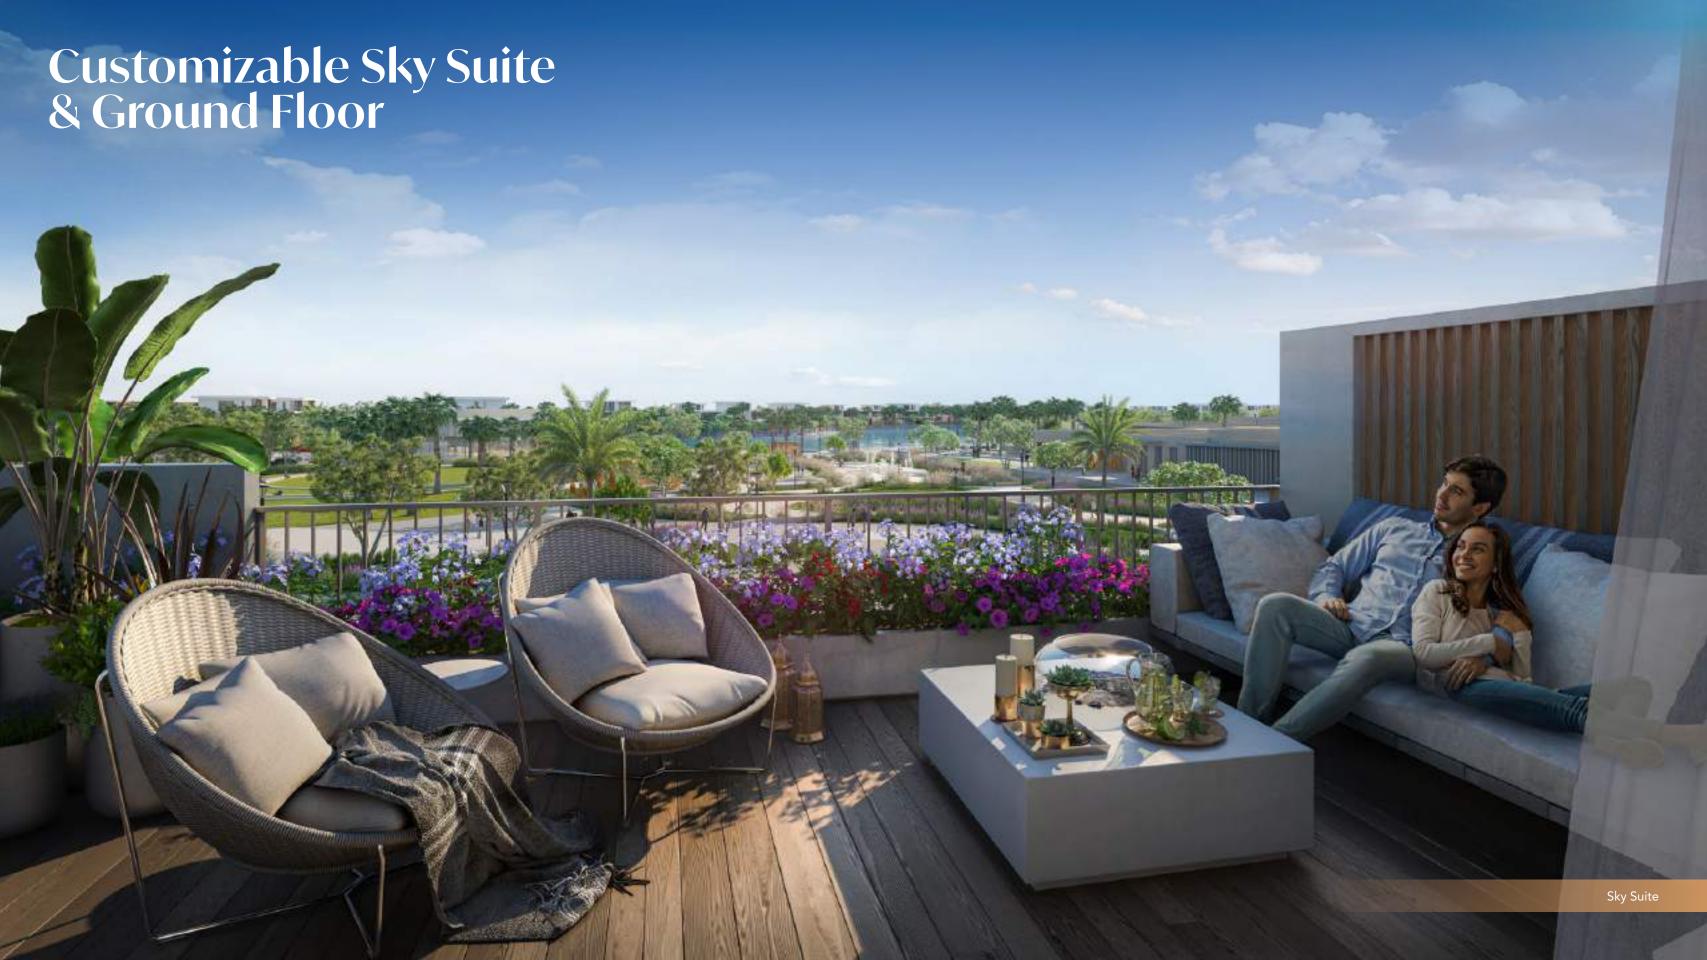

# Sky Suite Options for 4 bedroom twin villas

# Option 2 Entertain Suite

Design the perfect rooftop spot to entertain guests.
Choose from a selection of open-to-nature or more enclosed designs with glass and wall features. There is also the option of adding a solid roof or pergola structure that can be open to the stars.