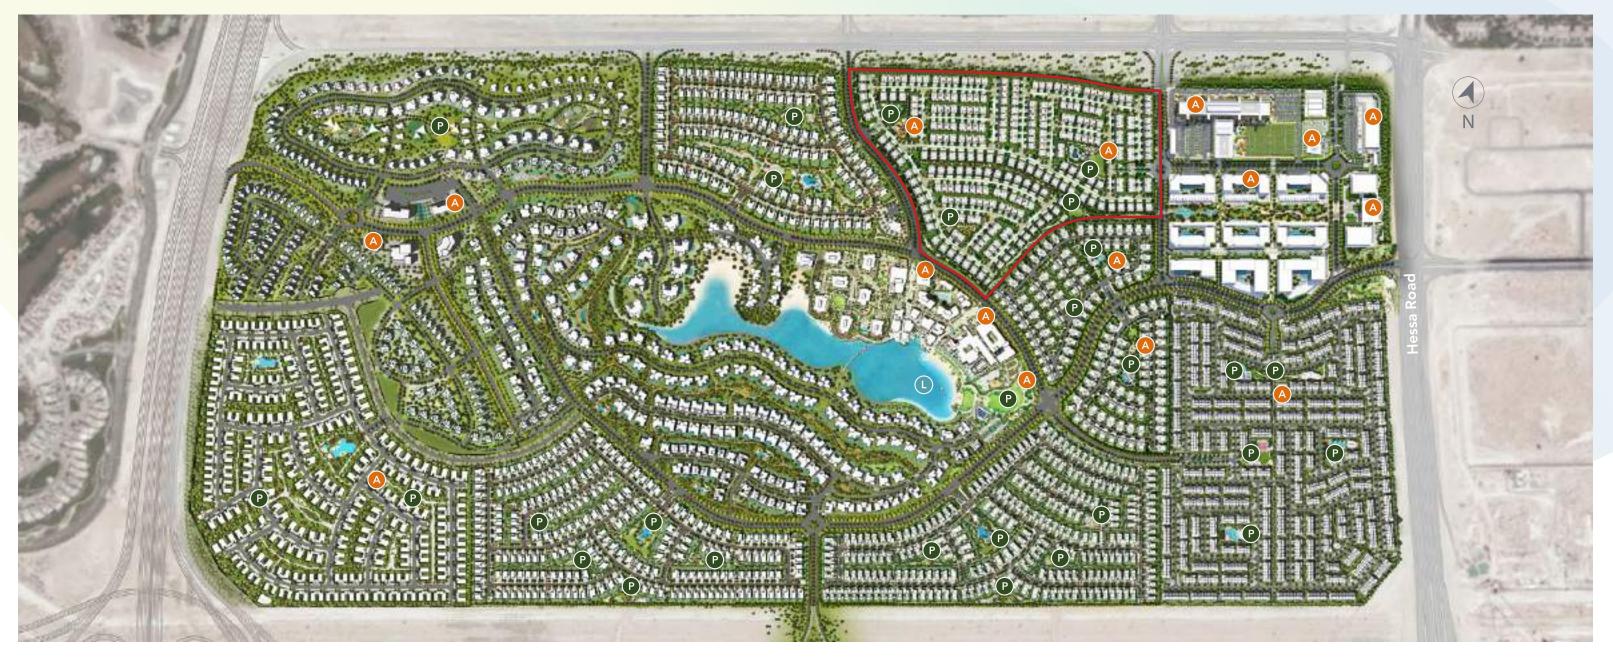

# Aura Gardens Masterplan

Gated Community

Centre

Cycling & Jogging Track

Kid's Play Area

Adult's Swimming Pool

6

Kid's Swimming Pool

Outdoor Fitness

Lawn Area

9

2 Minute Walk to International School & Community Centre

Parks & Green Open Space

2 Minute Walk to Recreational Lagoon & Central Park

Mosque