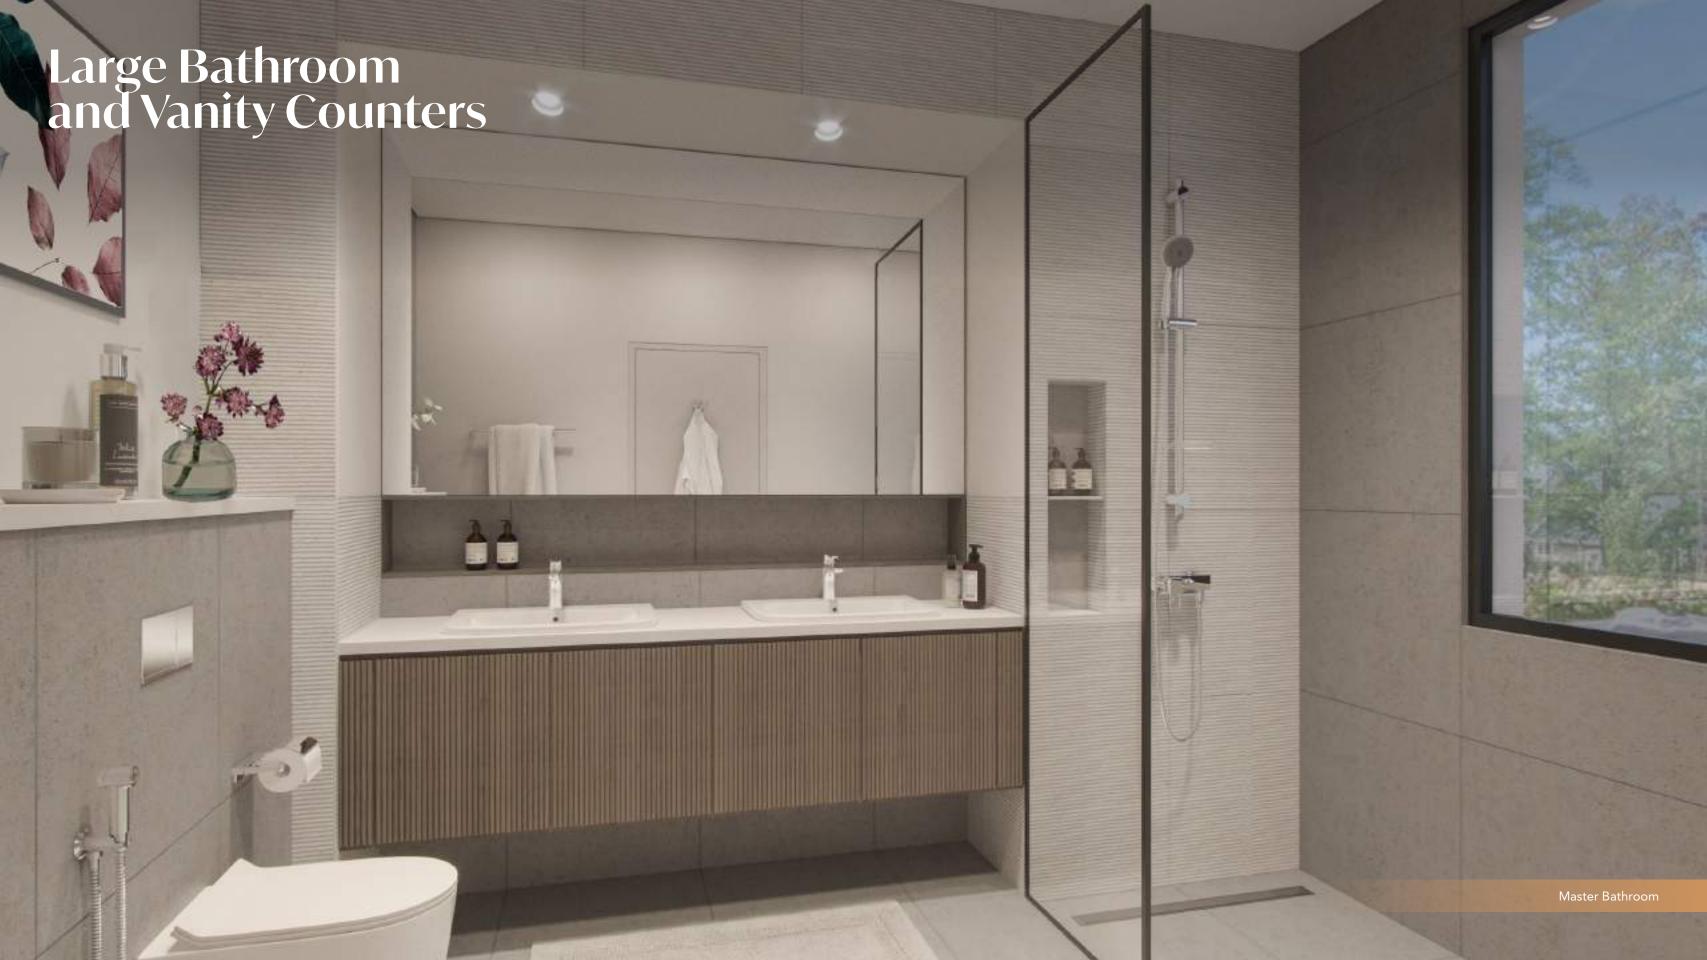

o the stars.

### Floorplan

## 4 Bedroom Twin Villa Type A & Type B + Sky Suite

### **BESPOKE LIVING**

### Select from the below options

- Ground Floor Layout Option 1 or Option 2
- Sky Suite Live or Entertain

 Unit Area
 283 sq.m / 3,045 sq.ft

 Roof Terrace
 34 sq.m / 366 sq.ft

 Total Area
 317 sq.m / 3,411 sq.ft



### **Ground Floor**



123.34 sq.m / 1,328 sq.ft

Option 2



123.34 sq.m / 1,328 sq.ft

### First Floor



112.24 sq.m / 1,208 sq.ft

### Sky Suite

Option 1 – Live



|         | 47.26 sq.m / 509 sq.ft |
|---------|------------------------|
| Terrace | 34.03 sq.m / 366 sq.ft |

Option 2 – Entertain



| errace | 34.03 sq.m / 366 sq.ft |
|--------|------------------------|
|        | 47.26 sq.m / 509 sq.ft |















Ample Storage Spaces on Ground & 1st Floors











# 4 Bedroom Townhouse - Type A & Type B

**Unit Area** 229.5 sq.m / 2,470 sq.ft



### **Ground Floor**

**Left Corner Townhouse** 



### First Floor



### **Ground Floor**

**Right Corner Townhouse** 



### First Floor



# 3 Bedroom Townhouse - Type A & Type B

Unit Area 202.1 s

202.1 sq.m / 2,175 sq.ft



### **Ground Floor**

**Left Middle Townhouse** 



### First Floor



### **Ground Floor**

Right Middle Townhouse



### First Floor