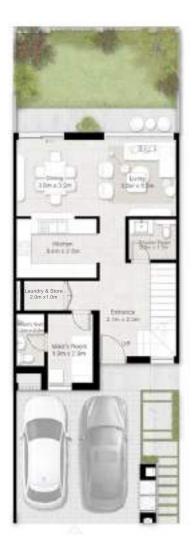

# 3 Bedroom Townhouse - Type A & Type B

Unit Area 202.1 s

202.1 sq.m / 2,175 sq.ft

### **Ground Floor**

**Left Middle Townhouse** 

### **Ground Floor**

Right Middle Townhouse