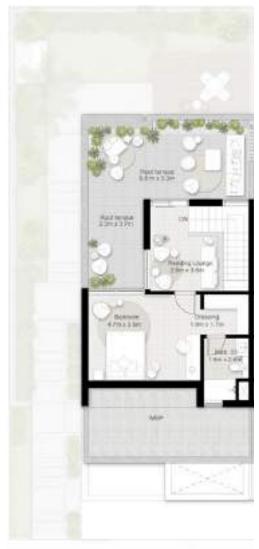

# Sky Suite Options for 4 bedroom twin villas

# Option 1 Guest Suite

Your optional guest suite with en-suite offers extra space accessed by a dedicated staircase. Privacy is created at this roof top haven which offers access to a pleasant roof terrace with vistas of the community.

### Sky Suite

Option 1 – Live

|         | 47.26 sq.m / 509 sq.ft |
|---------|------------------------|
| Terrace | 34.03 sq.m / 366 sq.ft |

Option 2 – Entertain

| errace | 34.03 sq.m / 366 sq.ft |
|--------|------------------------|
|        | 47.26 sq.m / 509 sq.ft |