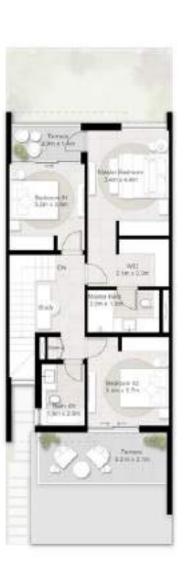

### Sky Suite

Option 1 – Live



|         | 47.26 sq.m / 509 sq.ft |
|---------|------------------------|
| Terrace | 34.03 sq.m / 366 sq.ft |

Option 2 – Entertain



| errace | 34.03 sq.m / 366 sq.ft |
|--------|------------------------|
|        | 47.26 sq.m / 509 sq.ft |















Ample Storage Spaces on Ground & 1st Floors











# 4 Bedroom Townhouse - Type A & Type B

**Unit Area** 229.5 sq.m / 2,470 sq.ft



### **Ground Floor**

**Left Corner Townhouse** 



### First Floor



### **Ground Floor**

**Right Corner Townhouse** 



### First Floor



# 3 Bedroom Townhouse - Type A & Type B

Unit Area 202.1 s

202.1 sq.m / 2,175 sq.ft



### **Ground Floor**

**Left Middle Townhouse** 



### First Floor



### **Ground Floor**

Right Middle Townhouse



### First Floor