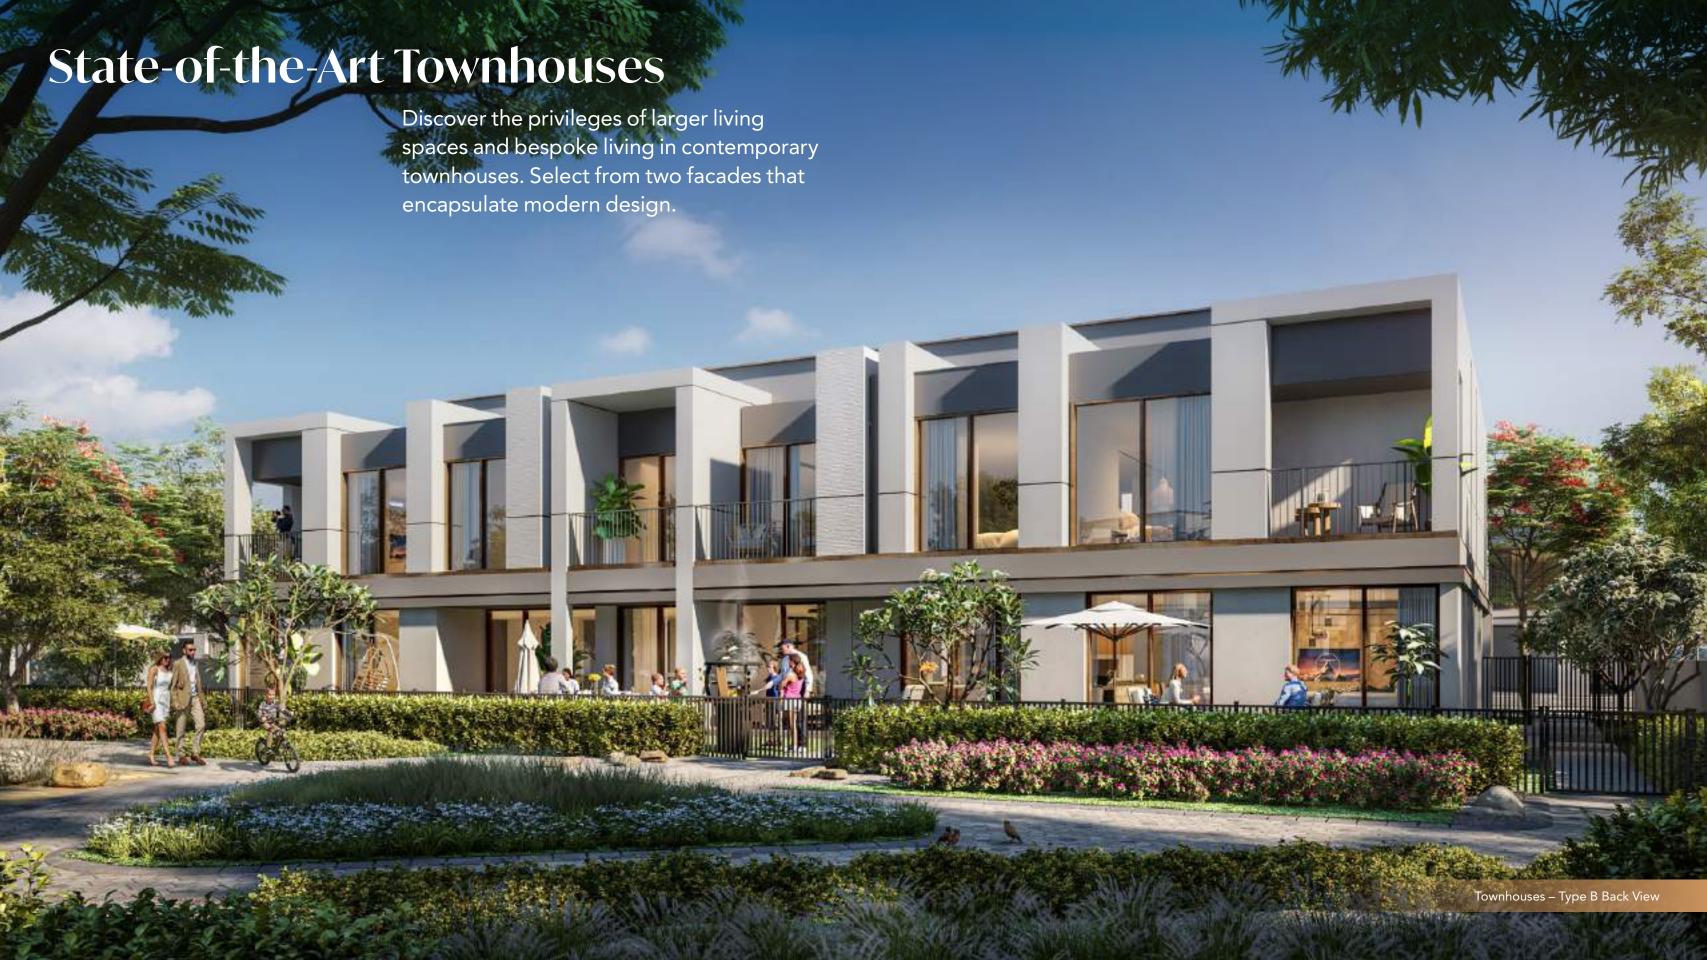

# 4 Bedroom Townhouse - Type A & Type B

**Unit Area** 229.5 sq.m / 2,470 sq.ft

# 3 Bedroom Townhouse - Type A & Type B

Unit Area 202.1 s

202.1 sq.m / 2,175 sq.ft