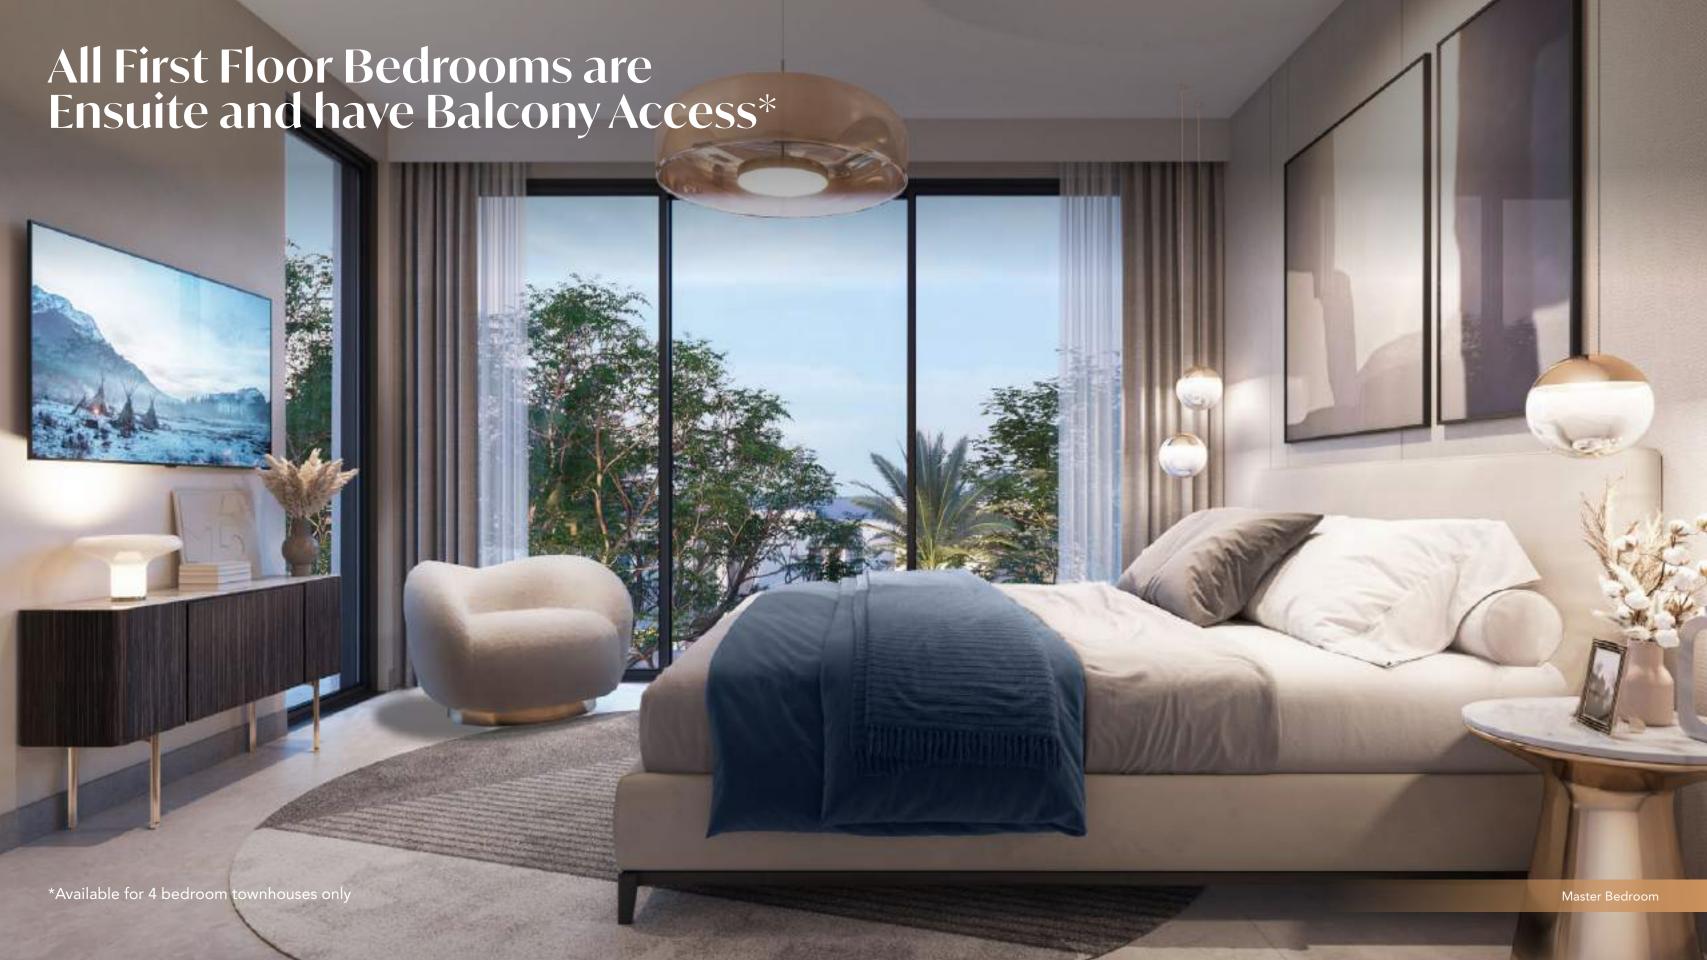

the stars.

### Floorplan

## 4 Bedroom Twin Villa Type A & Type B + Sky Suite

### **BESPOKE LIVING**

### Select from the below options

- Ground Floor Layout Option 1 or Option 2
- Sky Suite Live or Entertain

 Unit Area
 283 sq.m / 3,045 sq.ft

 Roof Terrace
 34 sq.m / 366 sq.ft

 Total Area
 317 sq.m / 3,411 sq.ft



### **Ground Floor**



123.34 sq.m / 1,328 sq.ft

Option 2



123.34 sq.m / 1,328 sq.ft

### First Floor



112.24 sq.m / 1,208 sq.ft

### Sky Suite

Option 1 – Live



|         | 47.26 sq.m / 509 sq.ft |
|---------|------------------------|
| Terrace | 34.03 sq.m / 366 sq.ft |

Option 2 – Entertain



| errace | 34.03 sq.m / 366 sq.ft |
|--------|------------------------|
|        | 47.26 sq.m / 509 sq.ft |















Ample Storage Spaces on Ground & 1st Floors











# 4 Bedroom Townhouse - Type A & Type B

**Unit Area** 229.5 sq.m / 2,470 sq.ft



### **Ground Floor**

**Left Corner Townhouse** 



### First Floor



### **Ground Floor**

**Right Corner Townhouse** 



### First Floor



# 3 Bedroom Townhouse - Type A & Type B

Unit Area 202.1 s

202.1 sq.m / 2,175 sq.ft



### **Ground Floor**

**Left Middle Townhouse** 



### First Floor



### **Ground Floor**

Right Middle Townhouse



### First Floor