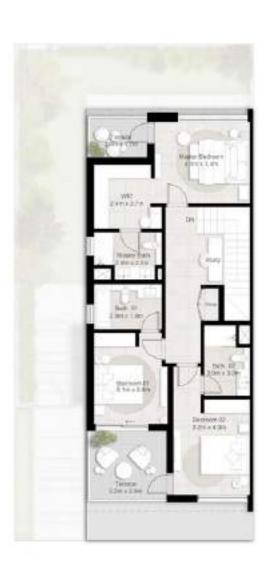

# 3 Bedroom Townhouse - Type A & Type B

Unit Area 202.1 s

202.1 sq.m / 2,175 sq.ft

### **Ground Floor**

**Left Middle Townhouse** 

### First Floor