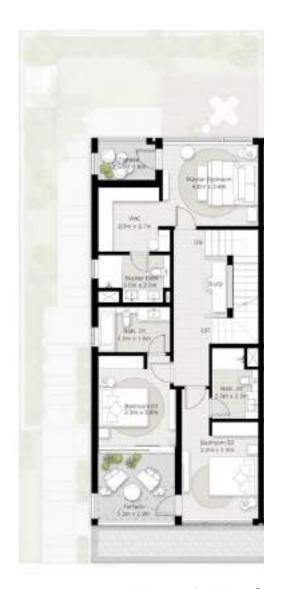

t this roof top haven which offers access to a pleasant roof terrace with vistas of the community.



# Option 2 Entertain Suite

Design the perfect rooftop spot to entertain guests.
Choose from a selection of open-to-nature or more enclosed designs with glass and wall features. There is also the option of adding a solid roof or pergola structure that can be open to the stars.

### Floorplan

## 4 Bedroom Twin Villa Type A & Type B + Sky Suite

### **BESPOKE LIVING**

### Select from the below options

- Ground Floor Layout Option 1 or Option 2
- Sky Suite Live or Entertain

 Unit Area
 283 sq.m / 3,045 sq.ft

 Roof Terrace
 34 sq.m / 366 sq.ft

 Total Area
 317 sq.m / 3,411 sq.ft



### **Ground Floor**



123.34 sq.m / 1,328 sq.ft

Option 2



123.34 sq.m / 1,328 sq.ft

### First Floor



112.24 sq.m / 1,208 sq.ft

### Sky Suite

Option 1 – Live



|         | 47.26 sq.m / 509 sq.ft |
|---------|------------------------|
| Terrace | 34.03 sq.m / 366 sq.ft |

Option 2 – Entertain



| errace | 34.03 sq.m / 366 sq.ft |
|--------|------------------------|
|        | 47.26 sq.m / 509 sq.ft |















Ample Storage Spaces on Ground & 1st Floors











# 4 Bedroom Townhouse - Type A & Type B

**Unit Area** 229.5 sq.m / 2,470 sq.ft



### **Ground Floor**

**Left Corner Townhouse** 



### First Floor



### **Ground Floor**

**Right Corner Townhouse** 



### First Floor



# 3 Bedroom Townhouse - Type A & Type B

Unit Area 202.1 s

202.1 sq.m / 2,175 sq.ft



### **Ground Floor**

**Left Middle Townhouse** 



### First Floor



### **Ground Floor**

Right Middle Tow