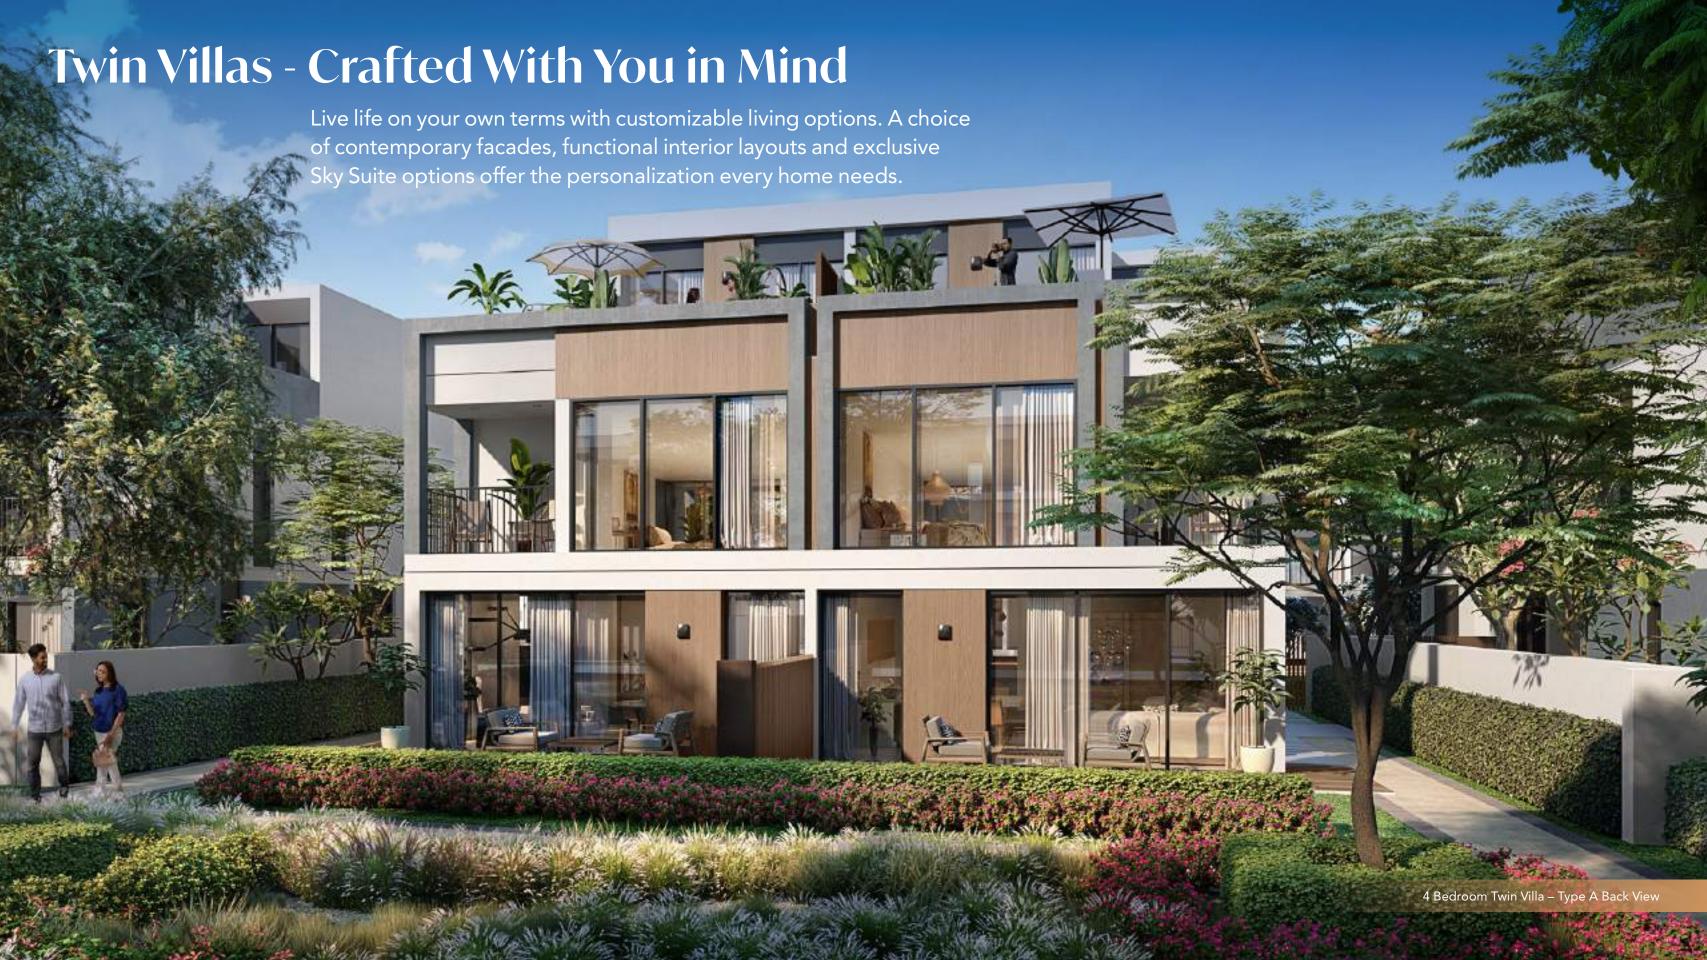

# Sky Suite Options for 4 bedroom twin villas

# Option 1 Guest Suite

Your optional guest suite with en-suite offers extra space accessed by a dedicated staircase. Privacy is created at this roof top haven which offers access to a pleasant roof terrace with vistas of the community.

# Option 2 Entertain Suite

Design the perfect rooftop spot to entertain guests.
Choose from a selection of open-to-nature or more enclosed designs with glass and wall features. There is also the option of adding a solid roof or pergola structure that can be open to the stars.

## 4 Bedroom Twin Villa Type A & Type B + Sky Suite