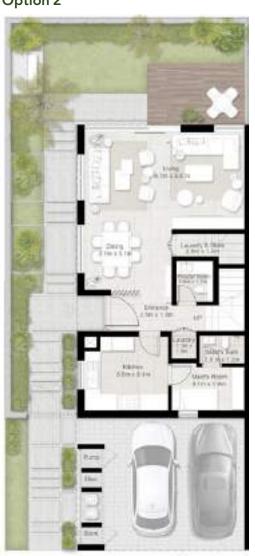

### **Ground Floor**

123.34 sq.m / 1,328 sq.ft

Option 2

123.34 sq.m / 1,328 sq.ft

Ample Storage Spaces on Ground & 1st Floors