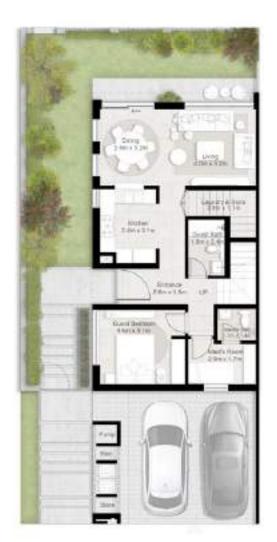

# 4 Bedroom Townhouse - Type A & Type B

**Unit Area** 229.5 sq.m / 2,470 sq.ft

### **Ground Floor**

**Left Corner Townhouse** 

### First Floor