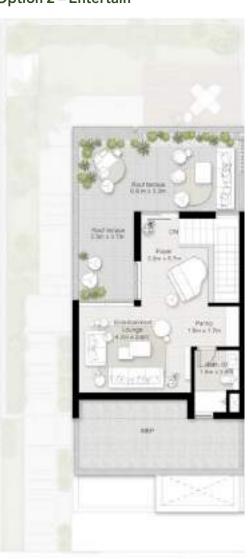

# Sky Suite Options for 4 bedroom twin villas

# Option 2 Entertain Suite

Design the perfect rooftop spot to entertain guests.
Choose from a selection of open-to-nature or more enclosed designs with glass and wall features. There is also the option of adding a solid roof or pergola structure that can be open to the stars.

### Sky Suite

Option 1 – Live

|         | 47.26 sq.m / 509 sq.ft |
|---------|------------------------|
| Terrace | 34.03 sq.m / 366 sq.ft |

Option 2 – Entertain

| errace | 34.03 sq.m / 366 sq.ft |
|--------|------------------------|
|        | 47.26 sq.m / 509 sq.ft |