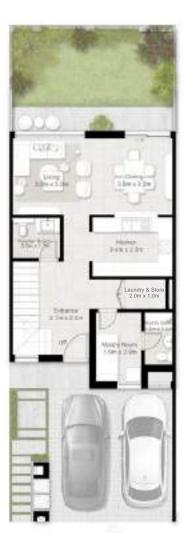

### **Ground Floor**

123.34 sq.m / 1,328 sq.ft

Option 2

123.34 sq.m / 1,328 sq.ft