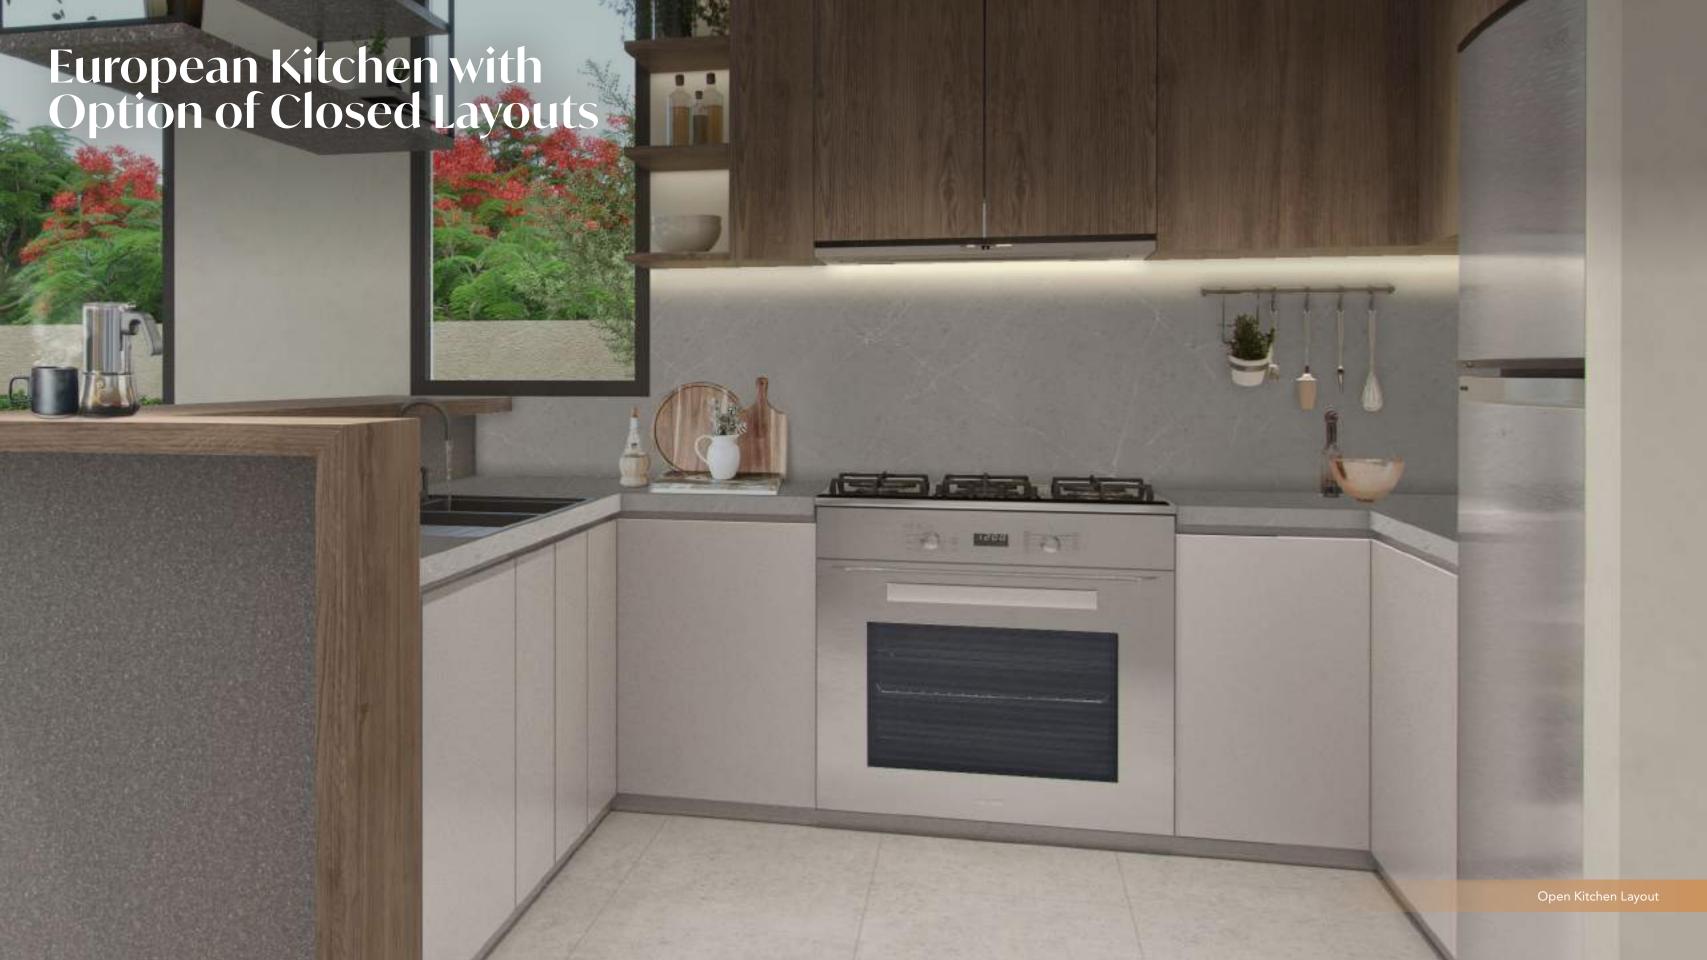

id roof or pergola structure that can be open to the stars.

### Floorplan

## 4 Bedroom Twin Villa Type A & Type B + Sky Suite

### **BESPOKE LIVING**

### Select from the below options

- Ground Floor Layout Option 1 or Option 2
- Sky Suite Live or Entertain

 Unit Area
 283 sq.m / 3,045 sq.ft

 Roof Terrace
 34 sq.m / 366 sq.ft

 Total Area
 317 sq.m / 3,411 sq.ft



### **Ground Floor**



123.34 sq.m / 1,328 sq.ft

Option 2



123.34 sq.m / 1,328 sq.ft

### First Floor



112.24 sq.m / 1,208 sq.ft

### Sky Suite

Option 1 – Live



|         | 47.26 sq.m / 509 sq.ft |
|---------|------------------------|
| Terrace | 34.03 sq.m / 366 sq.ft |

Option 2 – Entertain



| errace | 34.03 sq.m / 366 sq.ft |
|--------|------------------------|
|        | 47.26 sq.m / 509 sq.ft |















Ample Storage Spaces on Ground & 1st Floors











# 4 Bedroom Townhouse - Type A & Type B

**Unit Area** 229.5 sq.m / 2,470 sq.ft



### **Ground Floor**

**Left Corner Townhouse** 



### First Floor



### **Ground Floor**

**Right Corner Townhouse** 



### First Floor



# 3 Bedroom Townhouse - Type A & Type B

Unit Area 202.1 s

202.1 sq.m / 2,175 sq.ft



### **Ground Floor**

**Left Middle Townhouse** 



### First Floor



### **Ground Floor**

Right Middle Townhouse



### First Floor