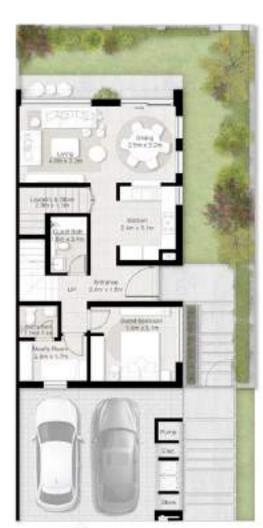

# 4 Bedroom Townhouse - Type A & Type B

**Unit Area** 229.5 sq.m / 2,470 sq.ft

### **Ground Floor**

**Left Corner Townhouse** 

### **Ground Floor**

**Right Corner Townhouse** 