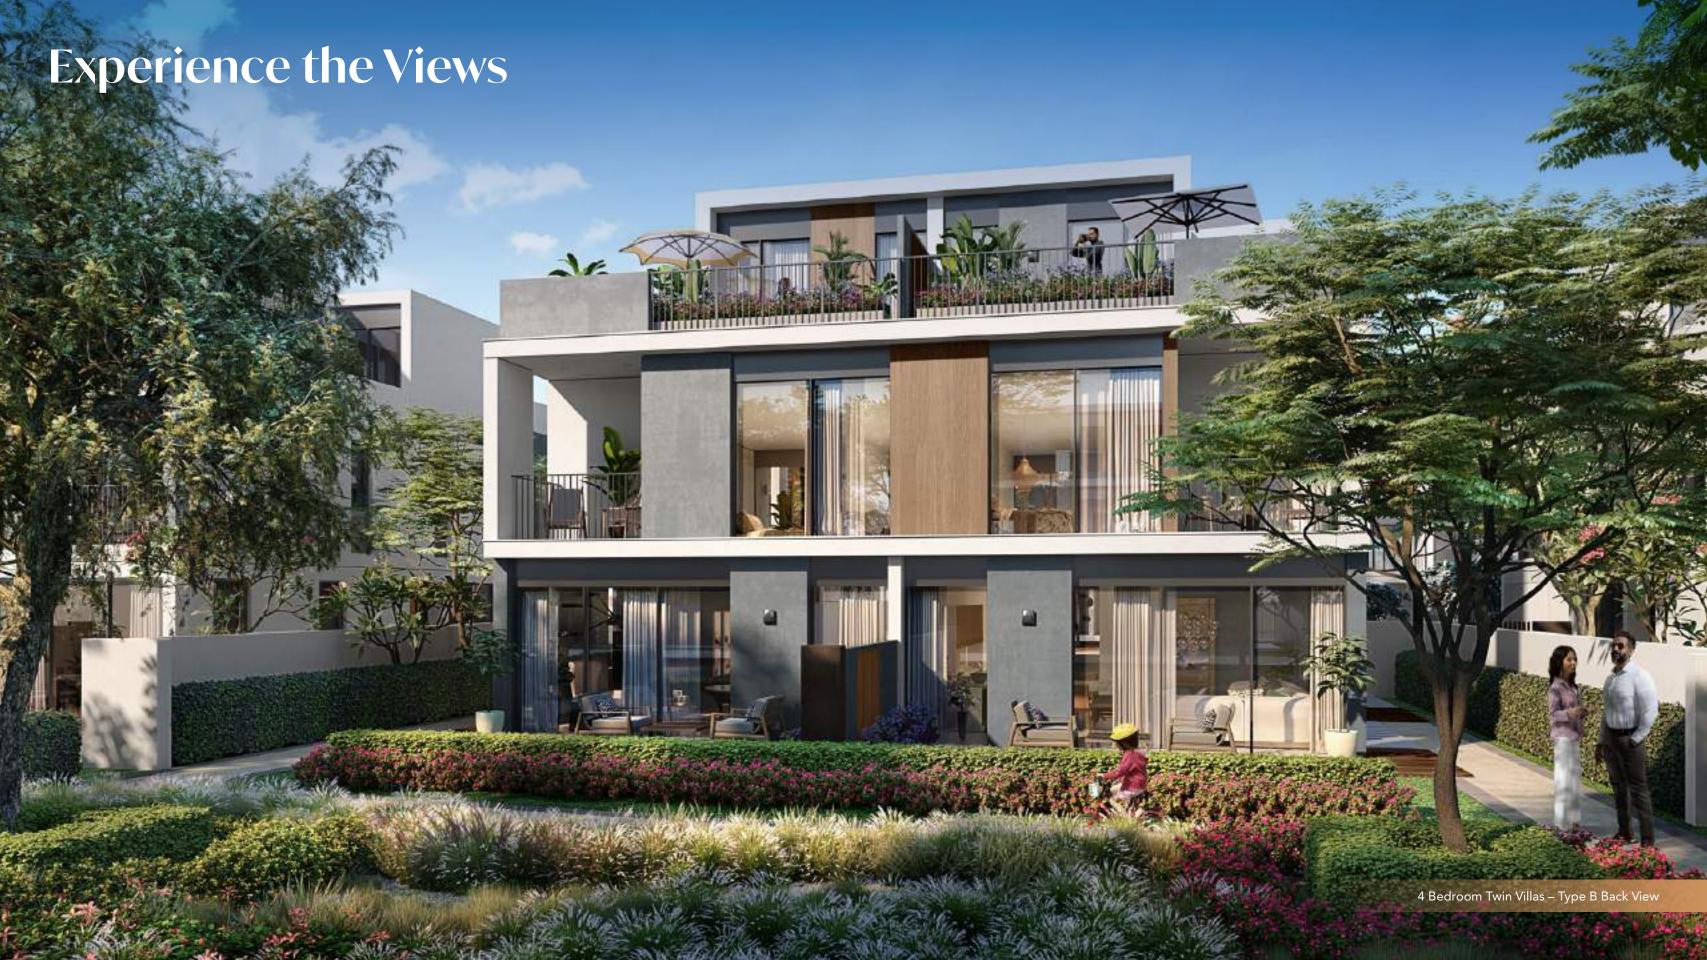

arks

- □ Central Park
- \$ 18km Walking & Cycling Trails
- **•** Table Tennis
- Tennis Court

- **III** Indoor & Outdoor Gym
- Basketball Court
- Outdoor Cinema
- 🙎 Skate Park

### Children's Play Areas

- **%** Water Splash Park
- Swimming Pools
- Trampoline Parks

### Amenities

- International School
- Beach Restaurants & Cafés
- BBQ Stations

- Daycare
- Holistic Healthcare Facility
- Mosques

# Feel the Energy of Aura Gardens



# Aura Gardens Masterplan





Gated Community





Centre



Cycling & Jogging Track





Kid's Play Area



Adult's Swimming Pool



6

Kid's Swimming Pool





Outdoor Fitness



Lawn Area



9

2 Minute Walk to International School & Community Centre





Parks & Green Open Space



2 Minute Walk to Recreational Lagoon & Central Park





Mosque























# Sky Suite Options for 4 bedroom twin villas



# Option 1 Guest Suite

Your optional guest suite with en-suite offers extra space accessed by a dedicated staircase. Privacy is created at this roof top haven which offers access to a pleasant roof terrace with vistas of the community.



# Option 2 Entertain Suite

Design the perfect rooftop spot to entertain guests.
Choose from a selection of open-to-nature or more enclosed designs with glass and wall features. There is also the option of adding a solid roof or pergola structure that can be open to the stars.

### Floorplan

## 4 Bedroom Twin Villa Type A & Type B + Sky Suite

### **BESPOKE LIVING**

### Select from the below options

- Ground Floor Layout Option 1 or Option 2
- Sky Suite Live or Entertain

 Unit Area
 283 s