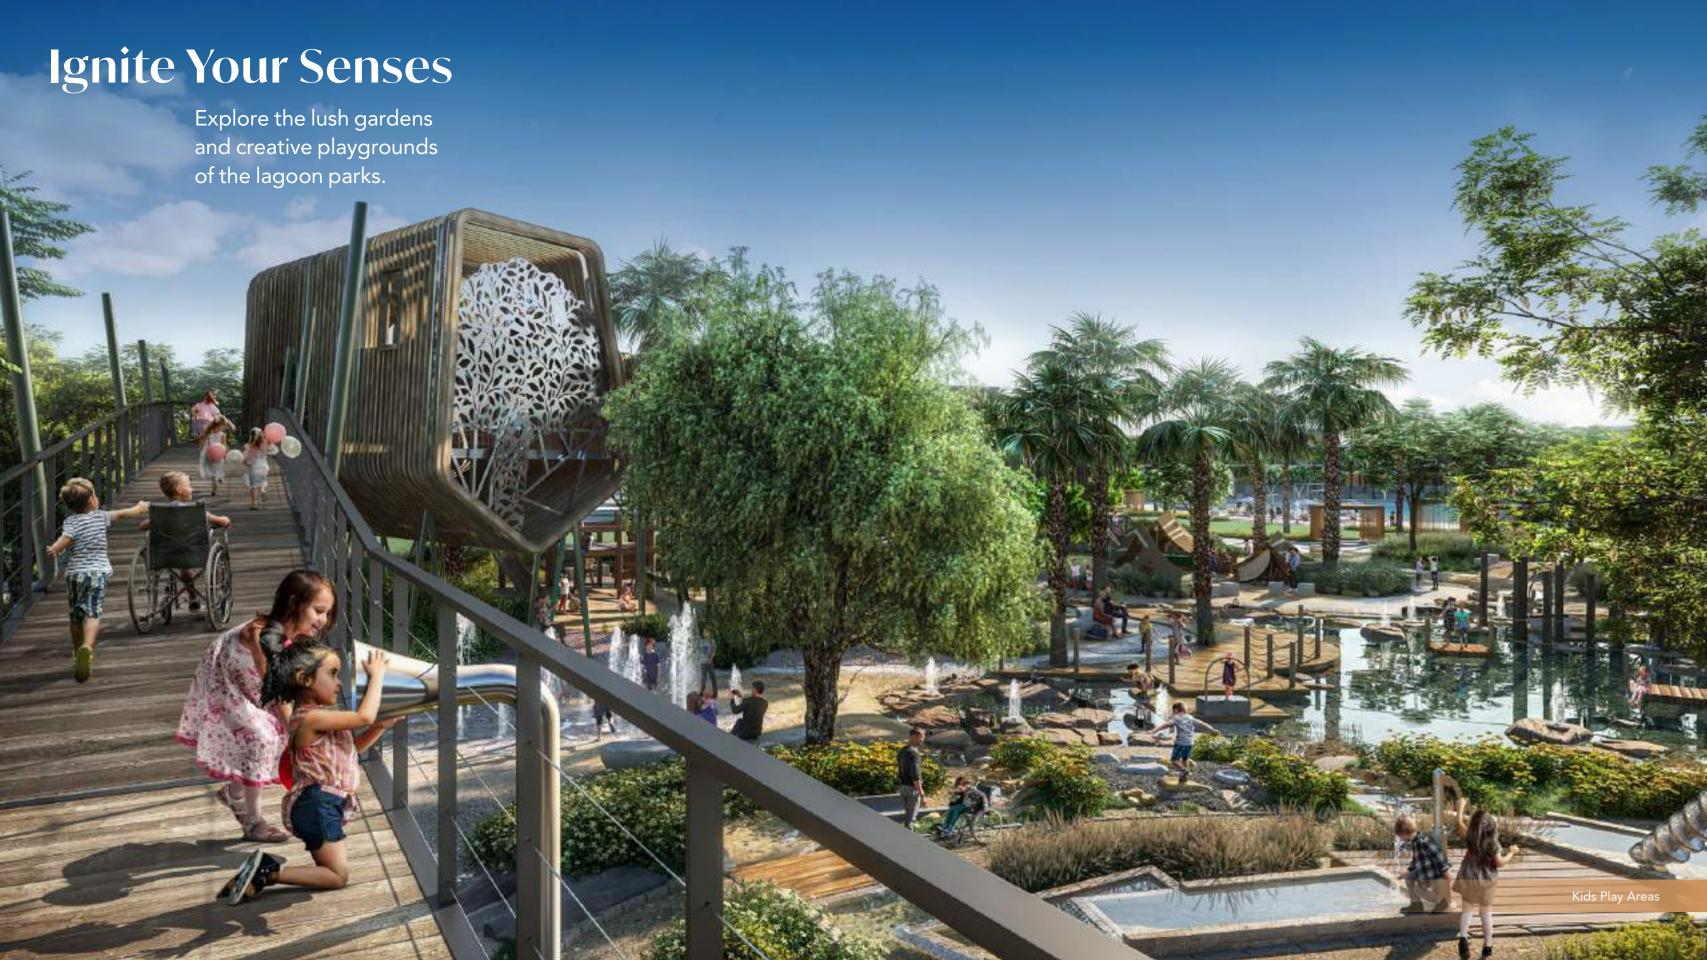

### Recreational Lagoon

- Sandy Beaches
- Beach Cabanas
- \* Beach Volleyball
- Water Sports

### Parks

- □ Central Park
- \$ 18km Walking & Cycling Trails
- **•** Table Tennis
- Tennis Court

- **III** Indoor & Outdoor Gym
- Basketball Court
- Outdoor Cinema
- 🙎 Skate Park

### Children's Play Areas

- **%** Water Splash Park
- Swimming Pools
- Trampoline Parks