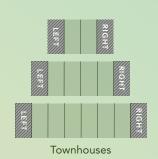

# 4 Bedroom Townhouse - Type A & Type B

**Unit Area** 229.5 sq.m / 2,470 sq.ft

### **Ground Floor**

**Left Corner Townhouse** 

### **Ground Floor**

**Right Corner Townhouse** 