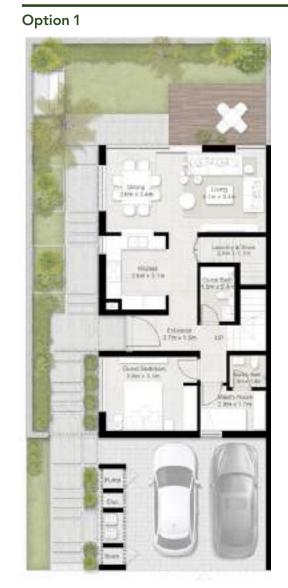

### **Ground Floor**

123.34 sq.m / 1,328 sq.ft

Option 2

123.34 sq.m / 1,328 sq.ft

Ample Storage Spaces on Ground & 1st Floors