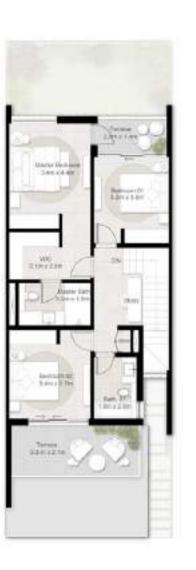

34 sq.m / 1,328 sq.ft

### First Floor



112.24 sq.m / 1,208 sq.ft

### Sky Suite

Option 1 – Live



|         | 47.26 sq.m / 509 sq.ft |
|---------|------------------------|
| Terrace | 34.03 sq.m / 366 sq.ft |

Option 2 – Entertain



| errace | 34.03 sq.m / 366 sq.ft |
|--------|------------------------|
|        | 47.26 sq.m / 509 sq.ft |















Ample Storage Spaces on Ground & 1st Floors











# 4 Bedroom Townhouse - Type A & Type B

**Unit Area** 229.5 sq.m / 2,470 sq.ft



### **Ground Floor**

**Left Corner Townhouse** 



### First Floor



### **Ground Floor**

**Right Corner Townhouse** 



### First Floor



# 3 Bedroom Townhouse - Type A & Type B

Unit Area 202.1 s

202.1 sq.m / 2,175 sq.ft



### **Ground Floor**

**Left Middle Townhouse** 



### First Floor



### **Ground Floor**

Right Middle Townhouse



### First Floor