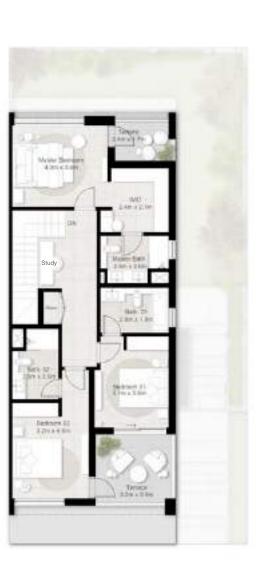

# 4 Bedroom Townhouse - Type A & Type B

**Unit Area** 229.5 sq.m / 2,470 sq.ft

### First Floor