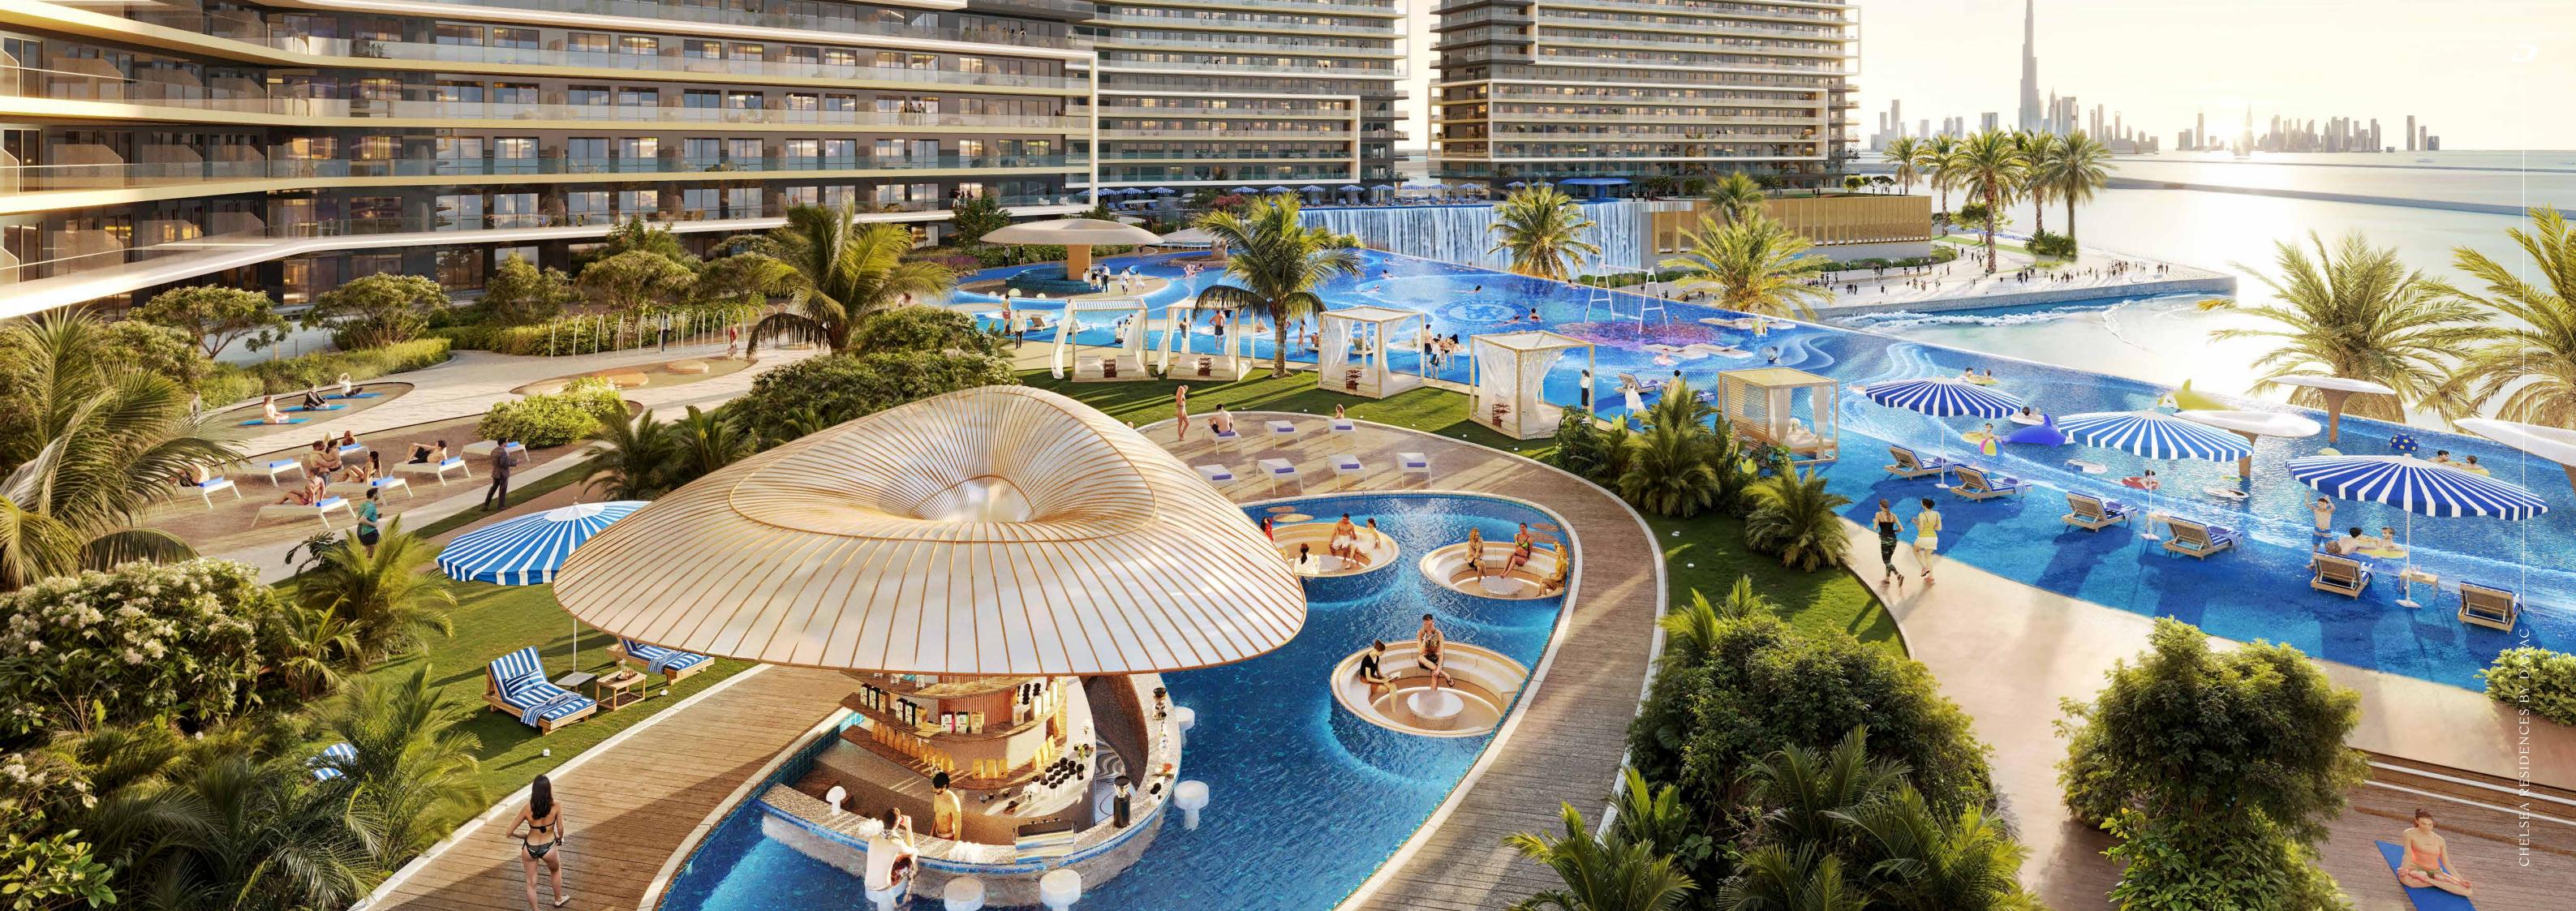

#### PODIUM AMENITIES

- Infinity Pool
- Sunset Bar
- Aqua Dining
- Sunken Pool Seating
- Tranquillity Falls
- Kids Pool
- Kneipp Parkour
- Five Senses Grounding Path
- Jogging Track
- Water Treatment Tunnel
- Outdoor Gym & Yoga
- Oasis Bar
- Forest Relaxation Pods

- Meditation Garden
- Sunken Gathering Garden
- Aqua-Themed Gym
- · Couple Treatment
- Starlit Wellness Centre
- Rain Therapy Room
- Serenity Spa
- Healthy Fine Dining
- Mono Diet Cafe
- Powerhouse Lounge
- Indoor Kids Play Area
- Coral Beach
- Infinity Sand Pool

- Kids Garden
- Snorkeling on Pool Swing on the Coral
- Legends Walkway
- Male & Female Changing Rooms
- Waterfall Sound Therapy
- Cryotherapy
- Football Simulation Room
- · Stamford Cinema The Pride Lounge

#### GET OFF THE BENCH AND IN THE GAME

Chelsea Lion Beach

'Chelsea Blue' Beach Club

The Pride of The Ocean - Coral Reef

Swing on the Coral

Infinity Pool

Jogging Track

Underwater-themed Kids Area

Outdoor Gym

Chelsea Athlete Performance Training Centre

Chelsea Football Simulation Room

The Legends' Walkway

FOOTBALL IS MORE THAN A GAME – IT'S WHERE PASSION MEETS PURPOSE, AND EVERY GOAL FEELS LIKE A DREAM REALISED.

## WHERE DEPTHS INSPIRE NEW HEIGHTS

The development is deeply inspired by its waterfront environment...a sentiment that is echoed in one of its most vibrant amenities, the coral reef. Here, residents can swim in this colourful aquascape, or feel the wind in their hair as they flow on the above-water swing.