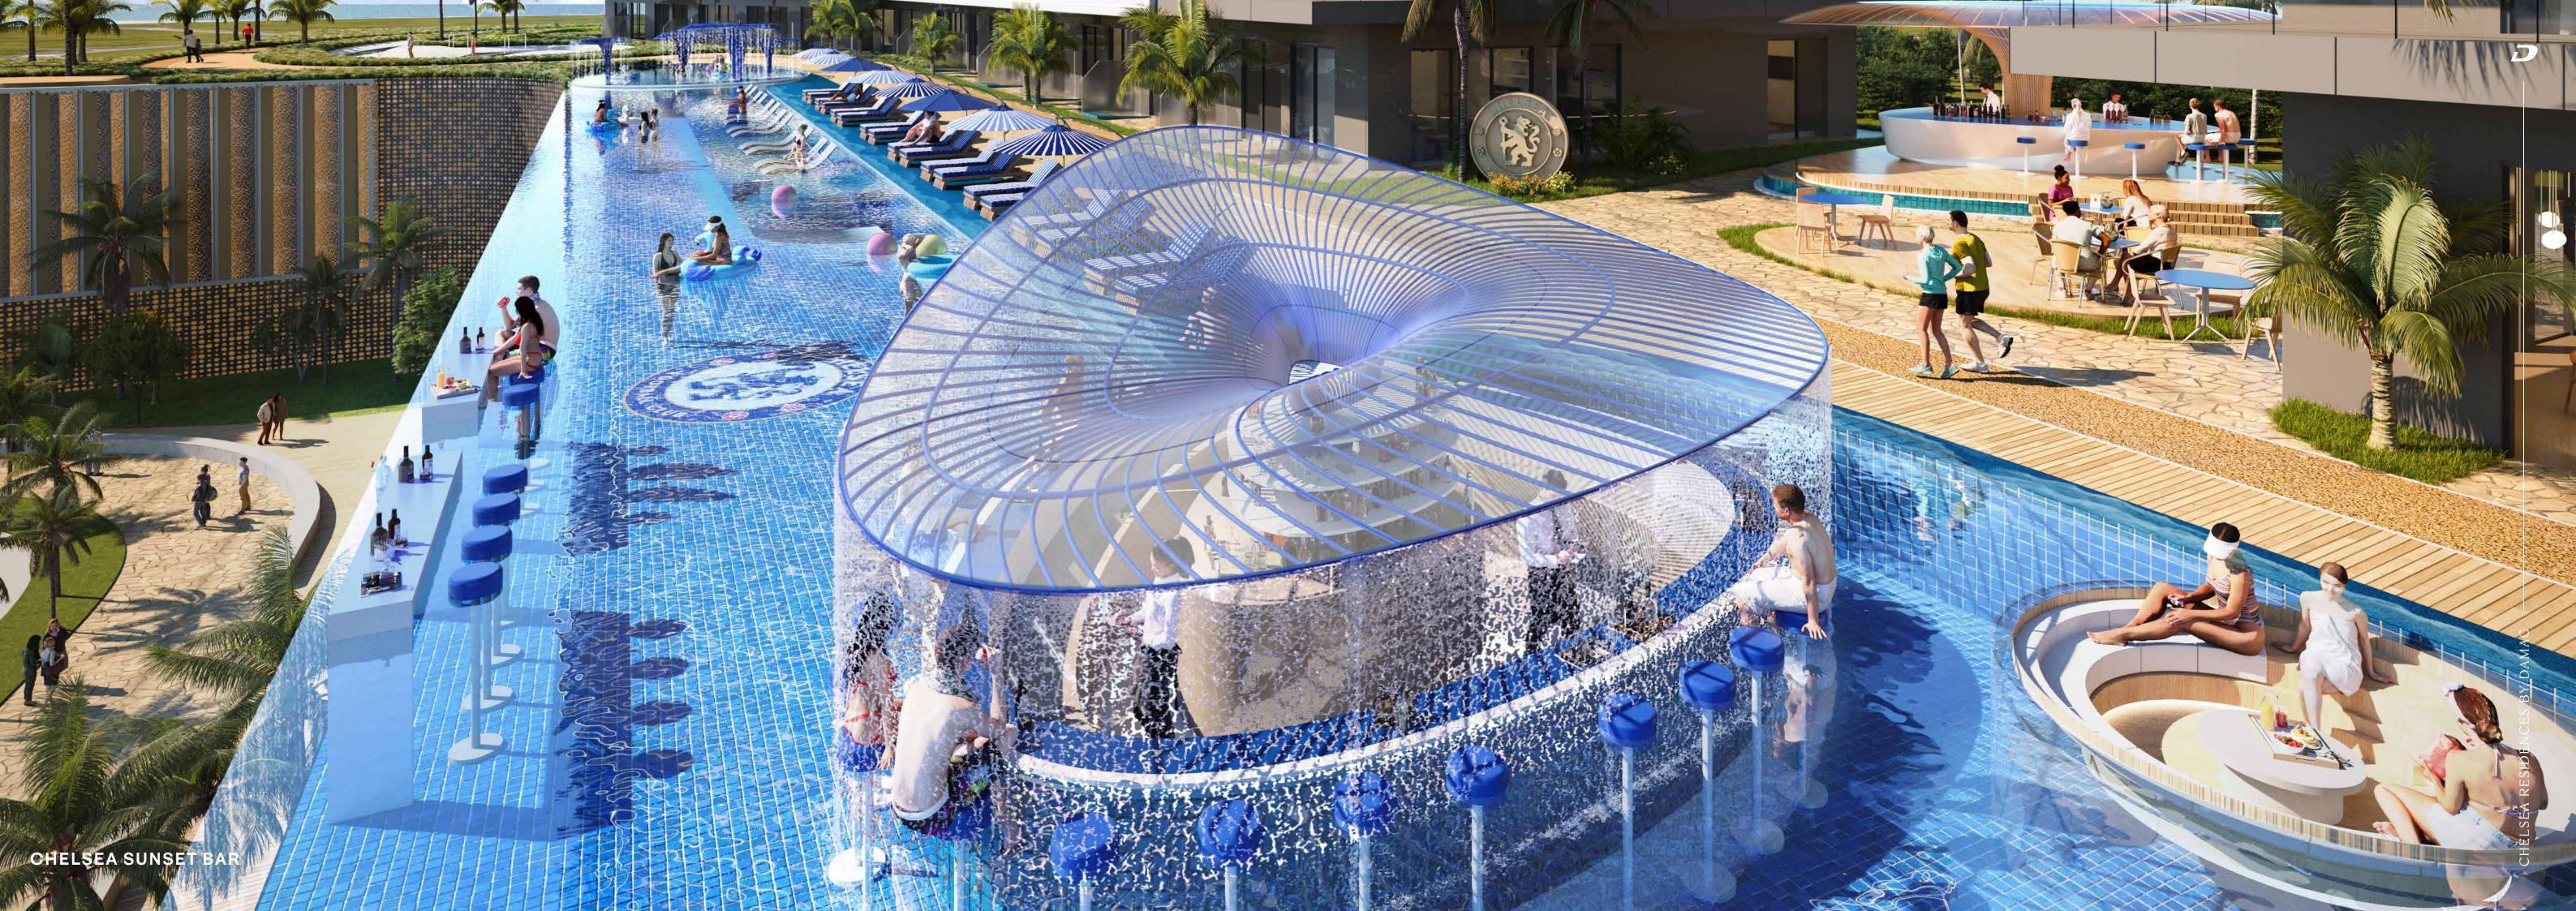

#### PODIUM AMENITIES

- Infinity Pool
- Sunset Bar
- Aqua Dining
- Sunken Pool Seating
- Tranquillity Falls
- Kids Pool
- Kneipp Parkour
- Five Senses Grounding Path
- Jogging Track
- Water Treatment Tunnel
- Outdoor Gym & Yoga
- Oasis Bar
- Forest Relaxation Pods

### NOURISH YOURSELF LIKE LEGENDS DO

Gourmet Healthy Dining

Monotrophic Diet Café

Sunset Bar

Captain's Table

THE
BEAUTIFUL
GAME
MEETS A
BEAUTIFUL
LIFE.

GRAND ATRIUM

LIVING & KITCHEN