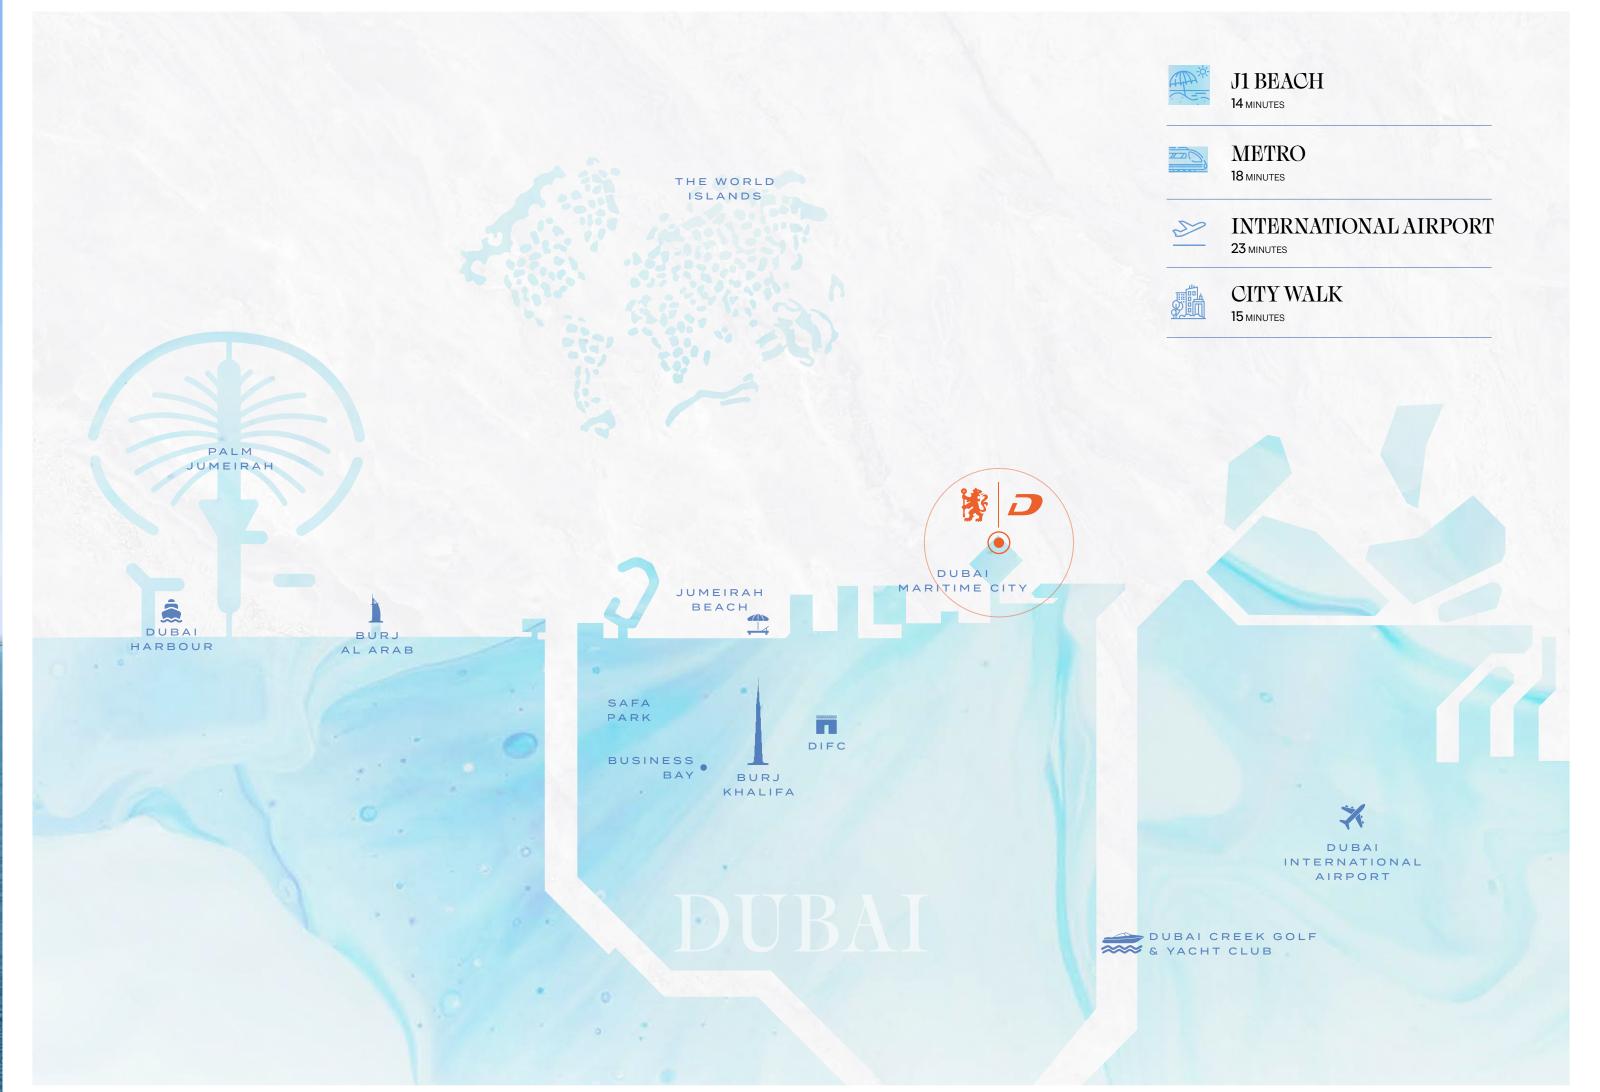

Chelsea Residences by DAMAC is sprawled across what feels like its own enclave in Dubai Maritime City, but just 23 minutes from Dubai International Airport, 22 minutes from Downtown Dubai and of course, seconds from its own private beach.