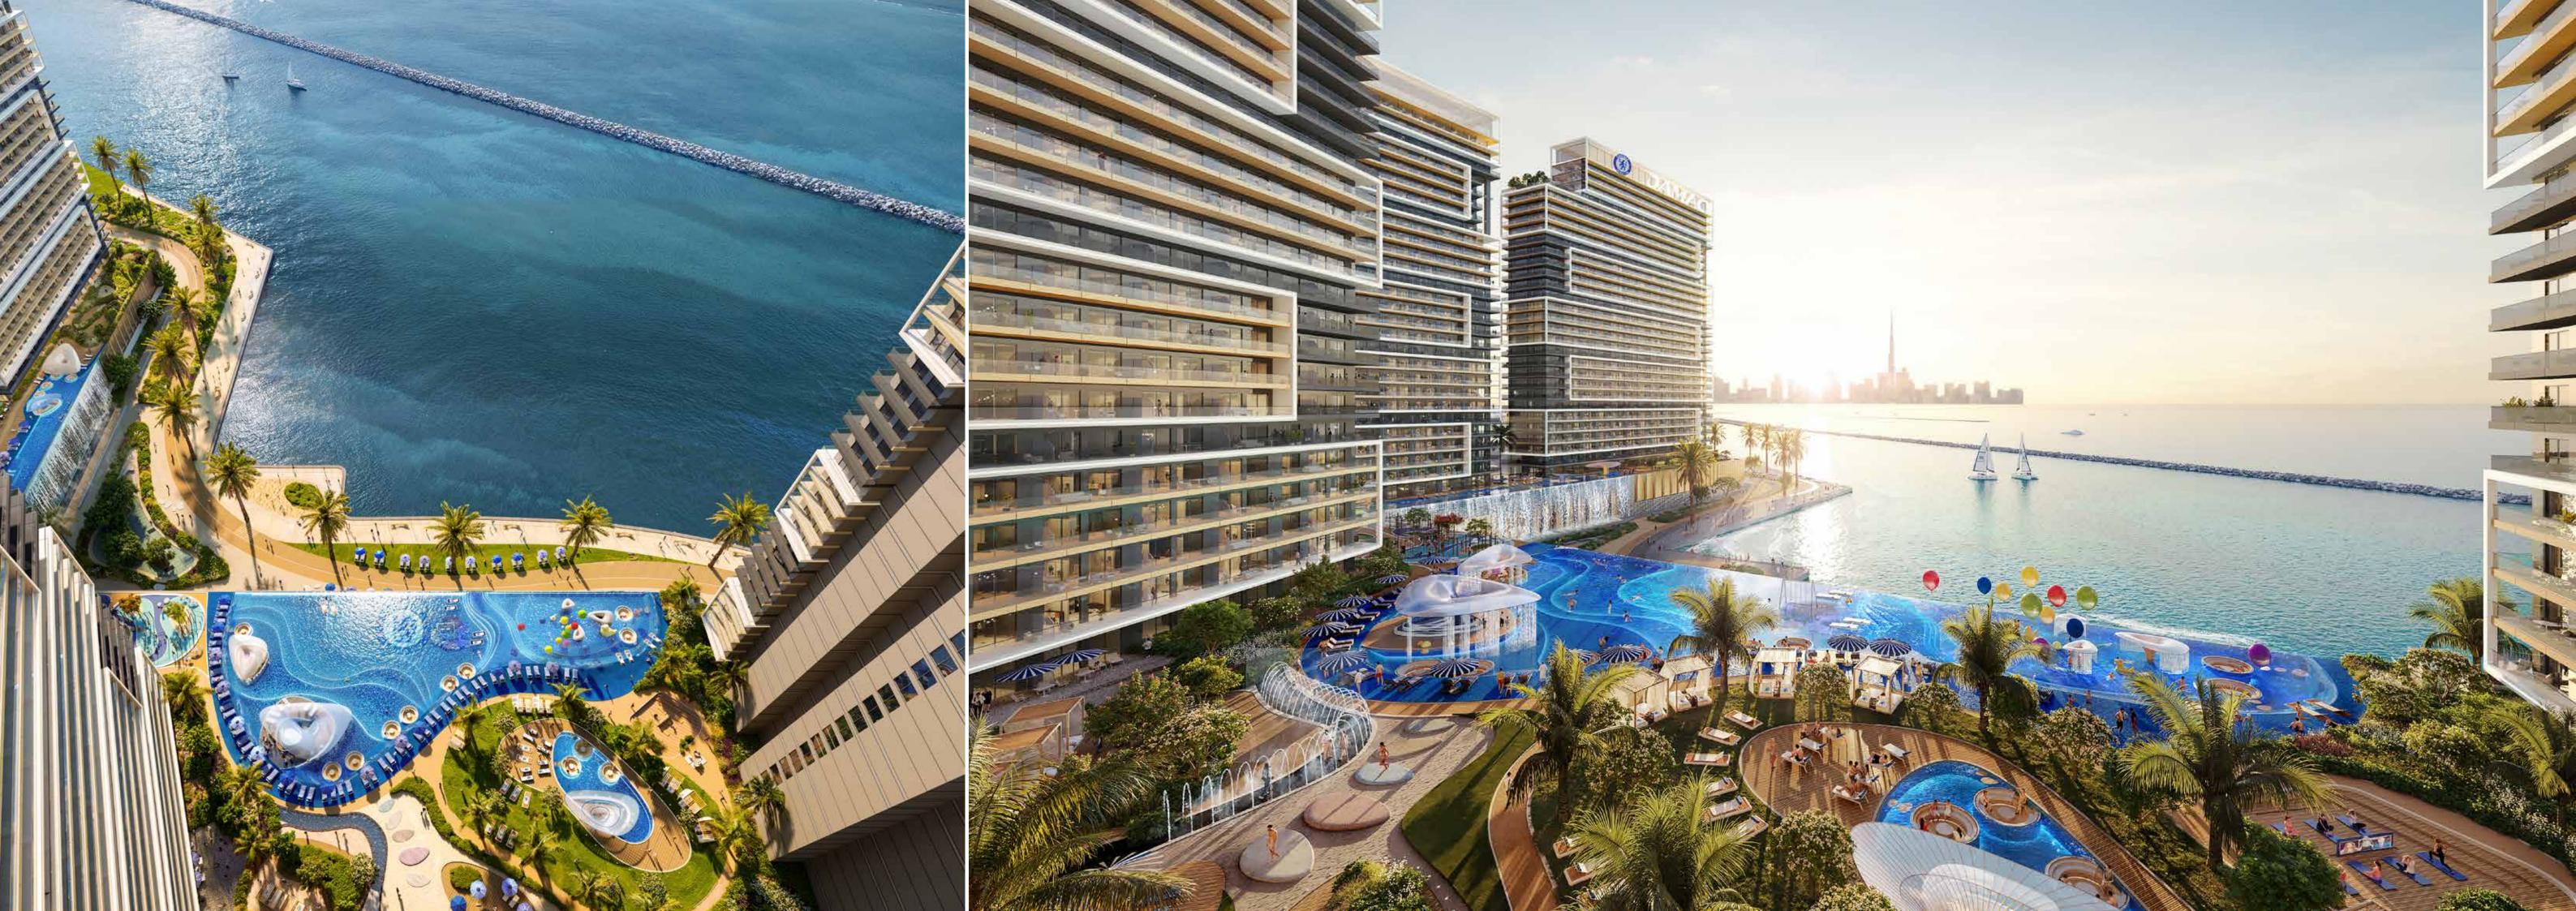

#### PODIUM AMENITIES

- Infinity Pool
- Sunset Bar
- Aqua Dining
- Sunken Pool Seating
- Tranquillity Falls
- Kids Pool
- Kneipp Parkour
- Five Senses Grounding Path
- Jogging Track
- Water Treatment Tunnel
- Outdoor Gym & Yoga
- Oasis Bar
- Forest Relaxation Pods

- Meditation Garden
- Sunken Gathering Garden
- Aqua-Themed Gym
- · Couple Treatment
- Starlit Wellness Centre
- Rain Therapy Room
- Serenity Spa
- Healthy Fine Dining
- Mono Diet Cafe
- Powerhouse Lounge
- Indoor Kids Play Area
- Coral Beach
- Infinity Sand Pool

- Kids Garden
- Snorkeling on Pool Swing on the Coral
- Legends Walkway
- Male & Female Changing Rooms
- Waterfall Sound Therapy
- Cryotherapy
- Football Simulation Room
- · Stamford Cinema The Pride Lounge

## WHERE DEPTHS INSPIRE NEW HEIGHTS

The development is deeply inspired by its waterfront environment...a sentiment that is echoed in one of its most vibrant amenities, the coral reef. Here, residents can swim in this colourful aquascape, or feel the wind in their hair as they flow on the above-water swing.