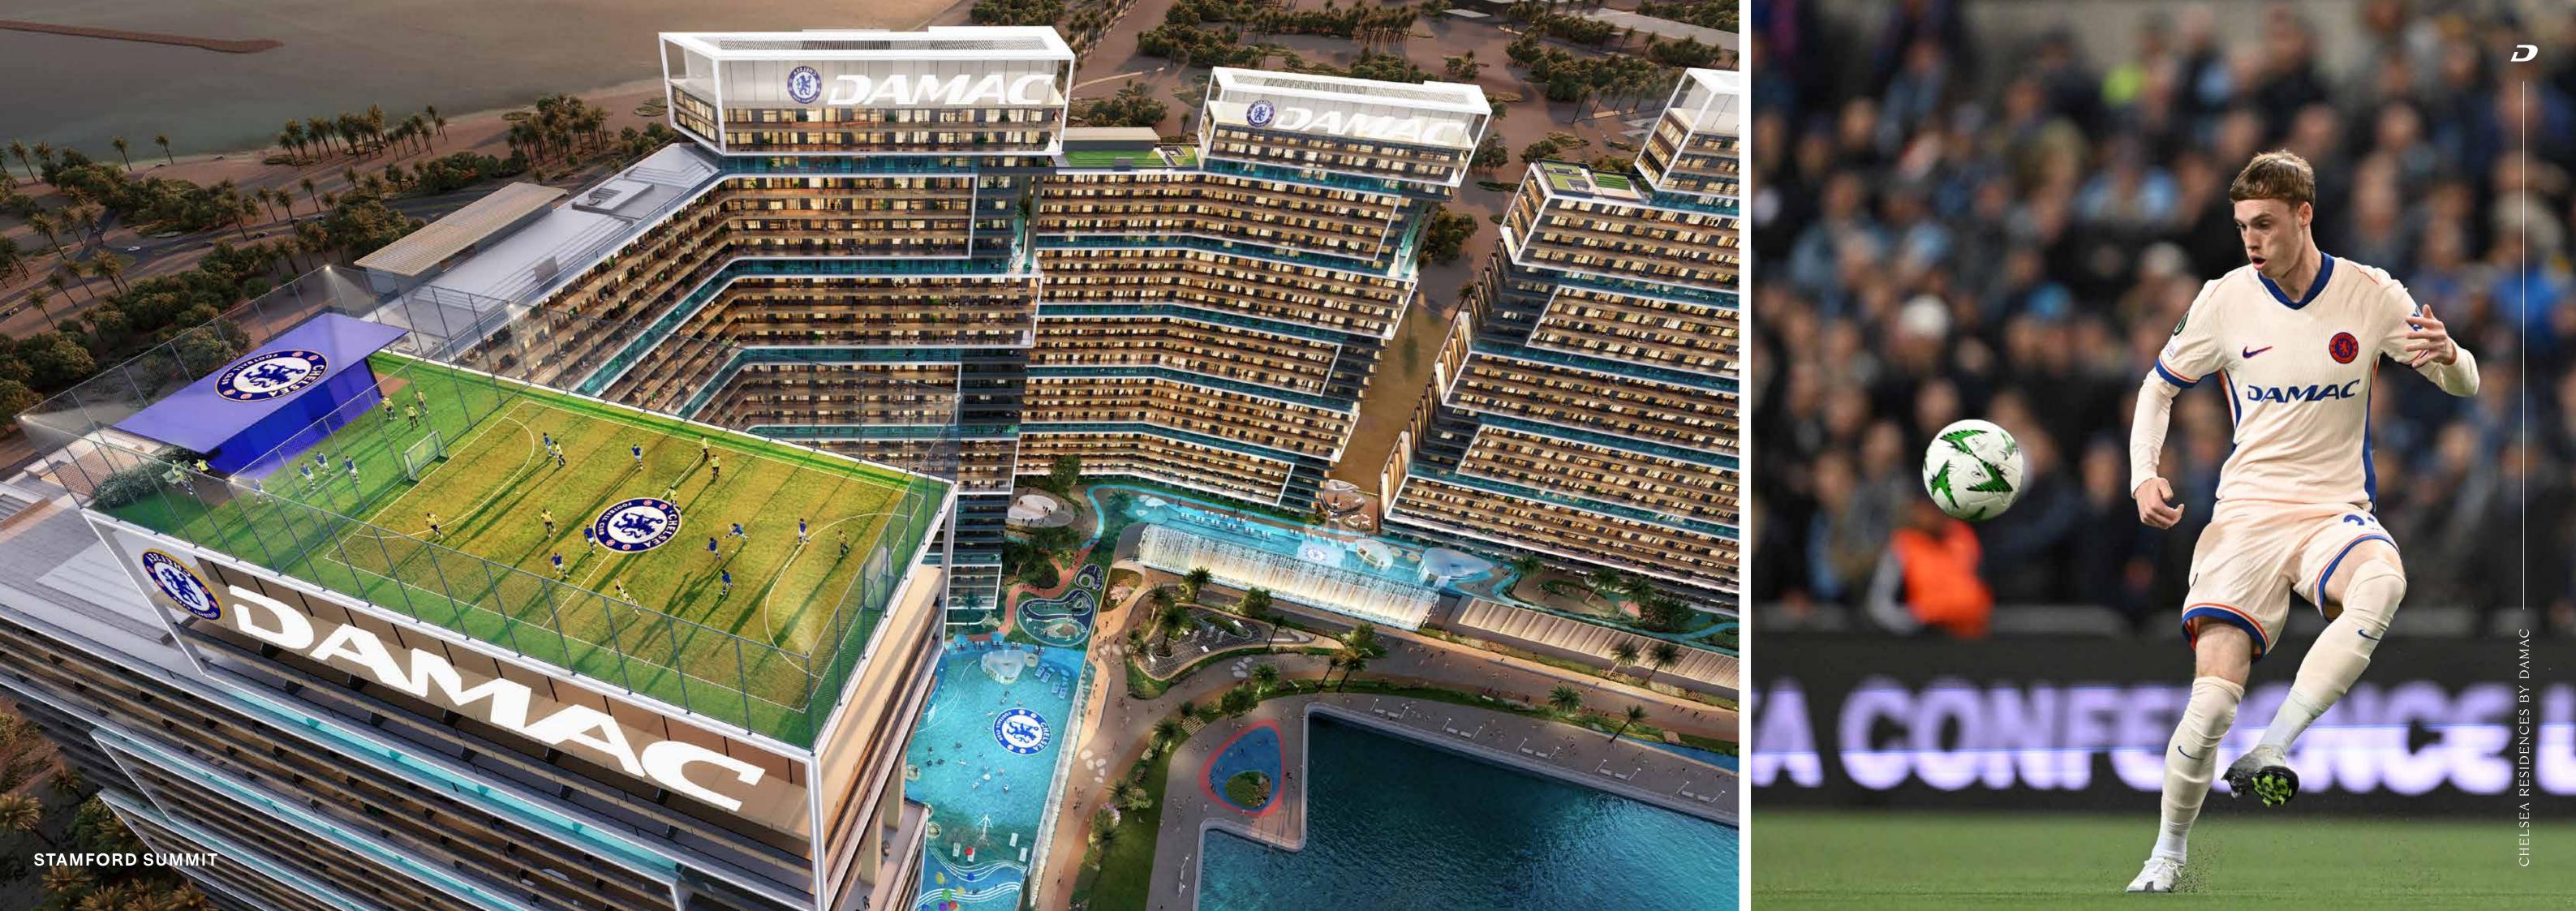

#### THE ROOF

· The Stamford Summit - Rooftop Pitch

- Kids Garden
- Snorkeling on Pool Swing on the Coral
- Legends Walkway
- Male & Female Changing Rooms
- Waterfall Sound Therapy
- Cryotherapy
- Football Simulation Room
- · Stamford Cinema The Pride Lounge

#### LEVEL 1 - LEVEL 25 / 28 / 30 / 33

- 1-Bedroom
- 2-Bedroom
- · 3-Bedroom

The six towers of Chelsea Residences by

DAMAC are a contemporary, urban reflection
of coral reefs, conceptualised to echo the lush
vibrancy of underwater life and the very spirit
of its eponymous football club.