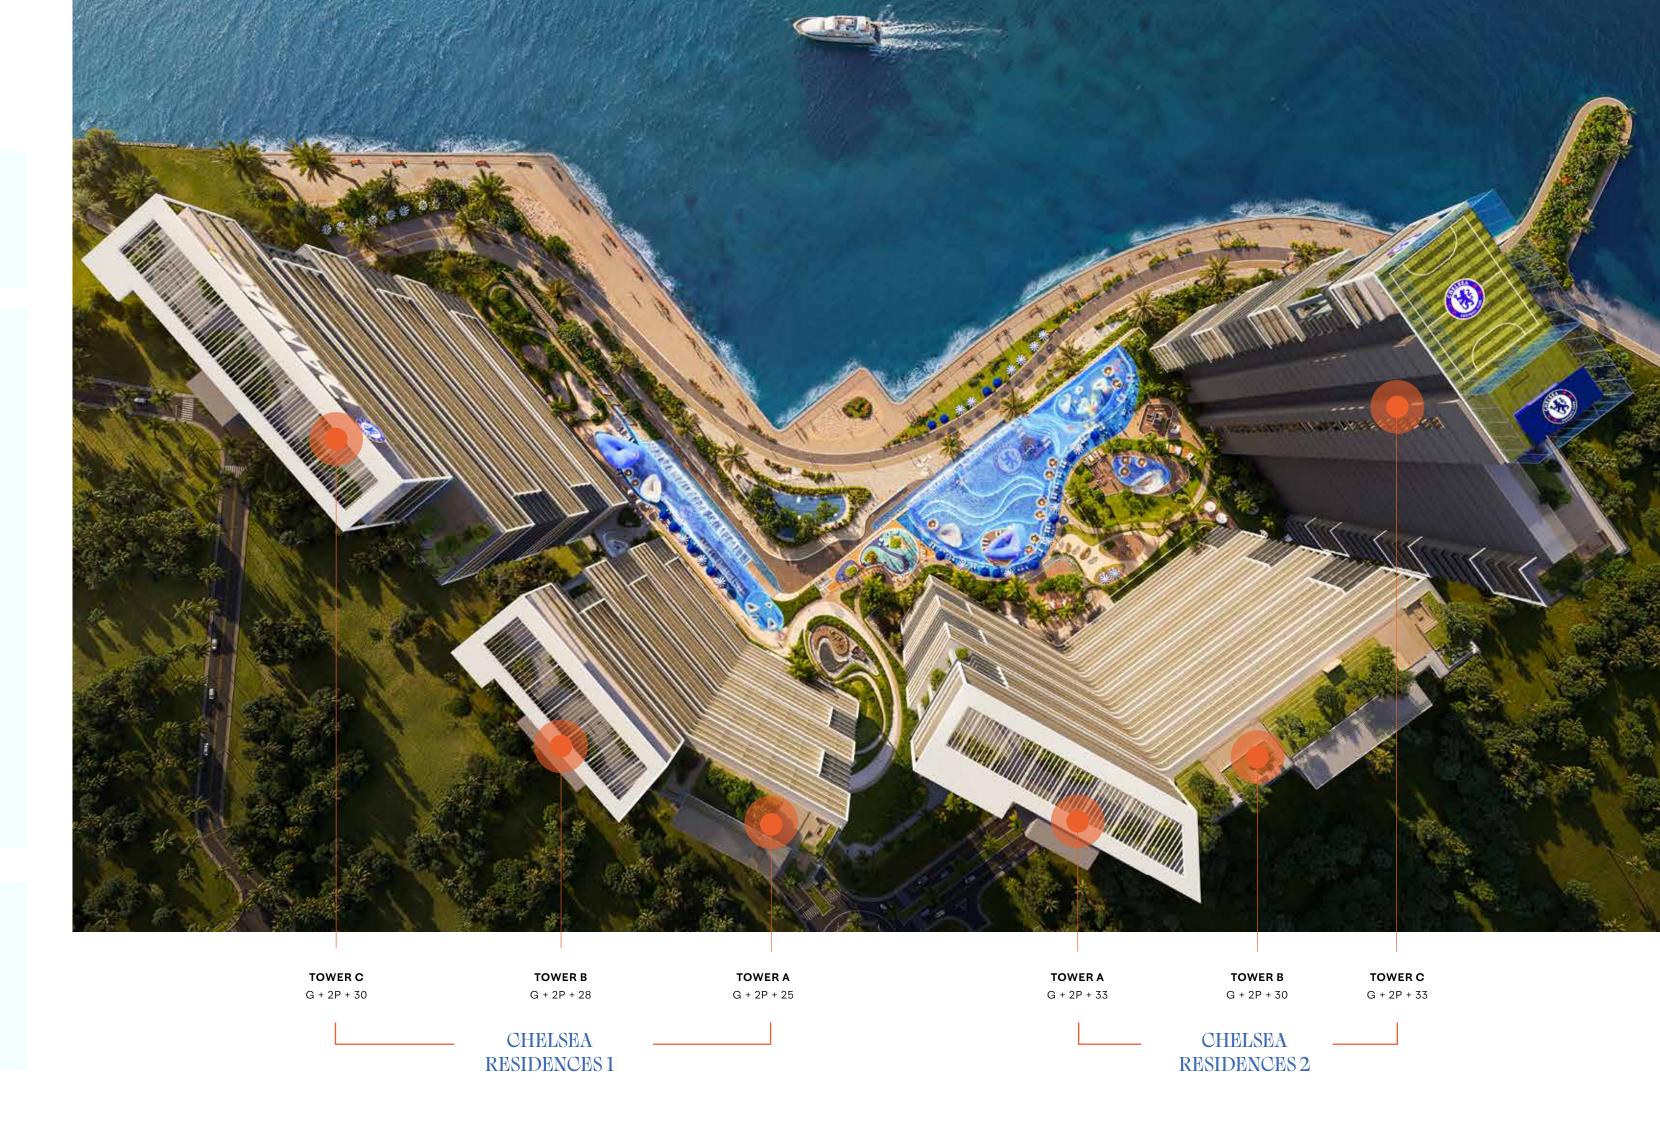

#### LEVEL 1 - LEVEL 25 / 28 / 30 / 33

- 1-Bedroom
- 2-Bedroom
- · 3-Bedroom

The six towers of Chelsea Residences by

DAMAC are a contemporary, urban reflection
of coral reefs, conceptualised to echo the lush
vibrancy of underwater life and the very spirit
of its eponymous football club.

Chelsea Residences by DAMAC is sprawled across what feels like its own enclave in Dubai Maritime City, but just 23 minutes from Dubai International Airport, 22 minutes from Downtown Dubai and of course, seconds from its own private beach.