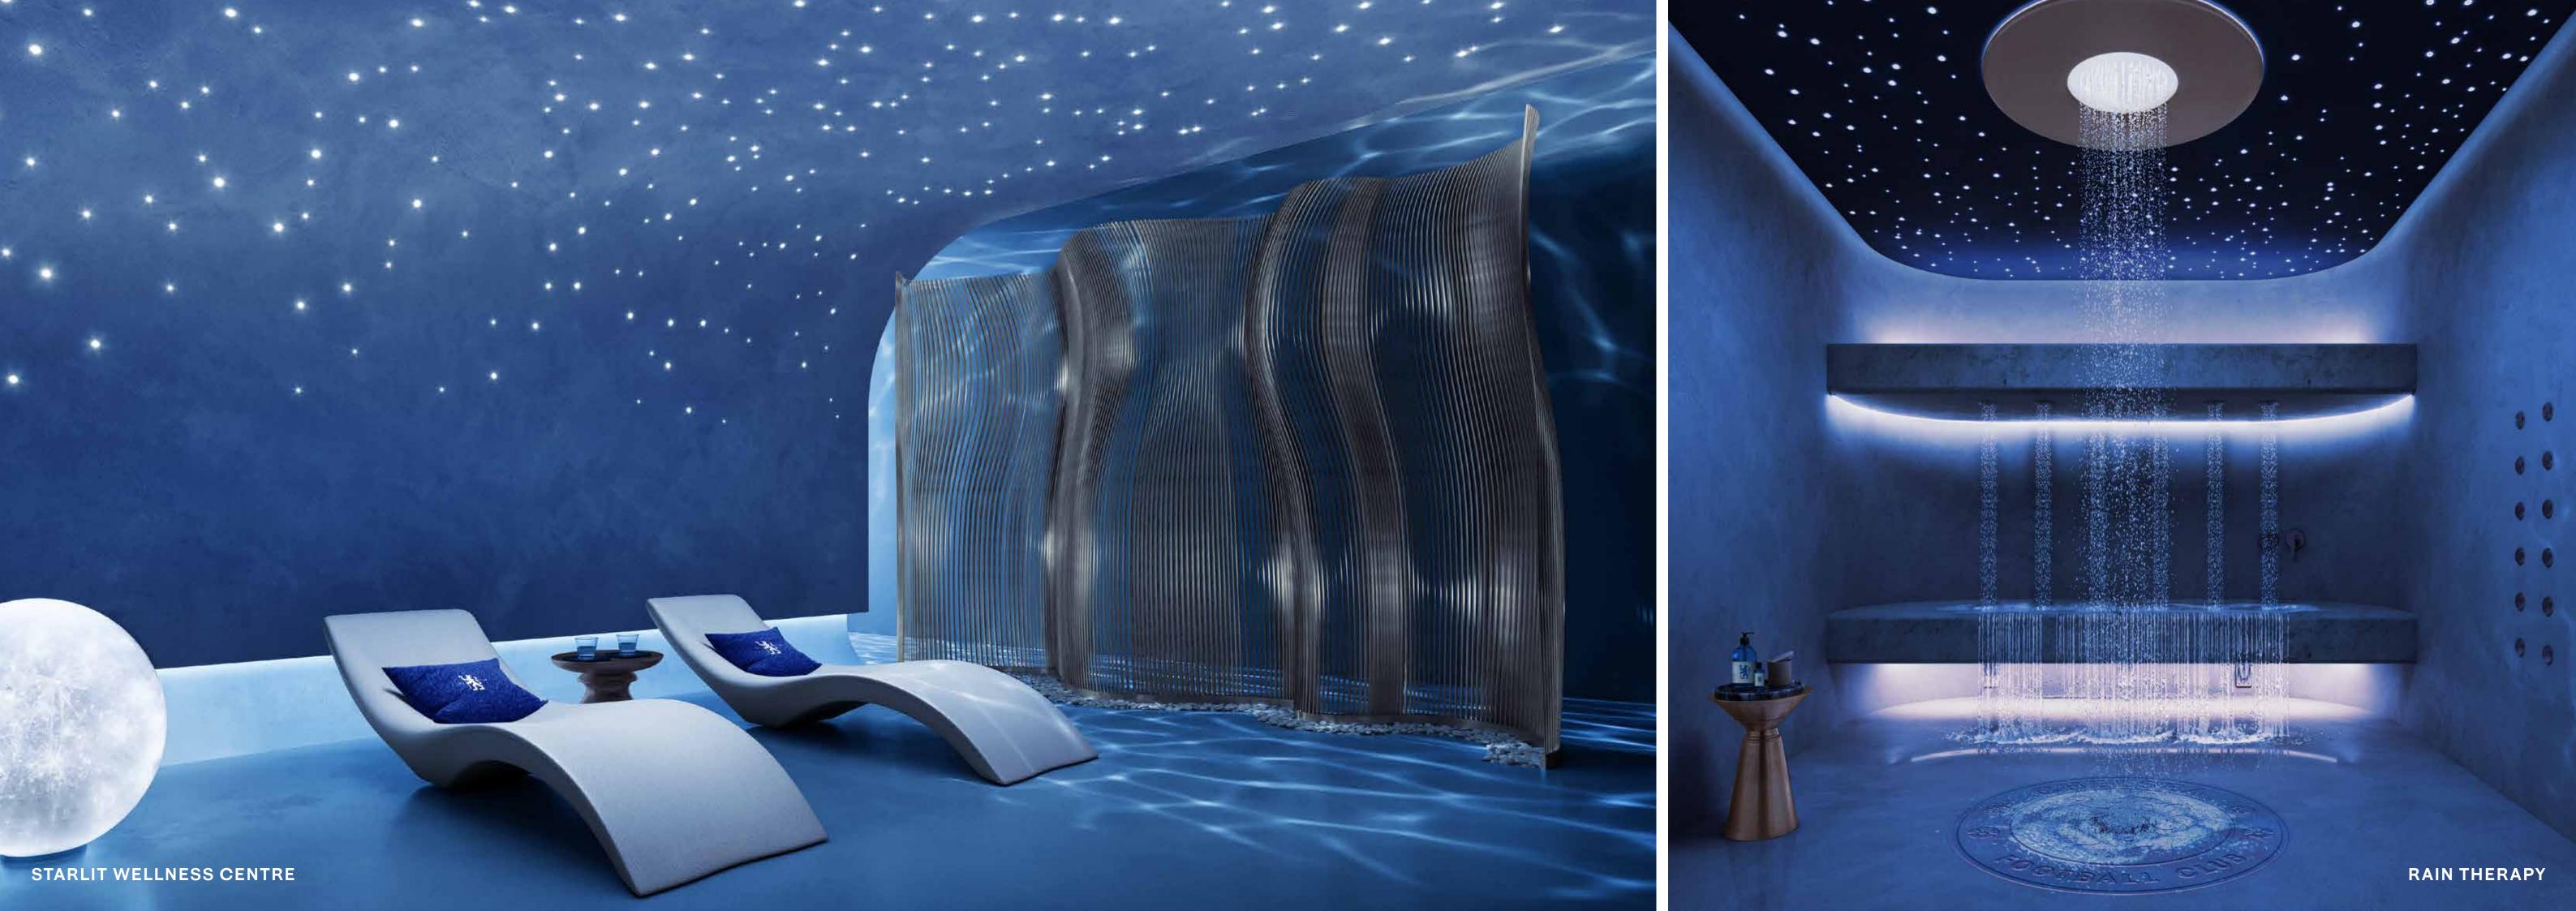

- Meditation Garden
- Sunken Gathering Garden
- Aqua-Themed Gym
- · Couple Treatment
- Starlit Wellness Centre
- Rain Therapy Room
- Serenity Spa
- Healthy Fine Dining
- Mono Diet Cafe
- Powerhouse Lounge
- Indoor Kids Play Area
- Coral Beach
- Infinity Sand Pool

### REFLECT ON PAST VICTORIES, OR PLAN THE NEXT ONE

Serenity - Chelsea Athlete Spa

Couple's Treatments

nents Starlit Wellness
Centre

Forest Relaxation Pods

Kneipp Parkour Therapy

Five Senses Grounding Path

Water Treatment Tunnel

Rain Therapy

Waterfall Sound Therapy

Tranquility Falls

Chelsea Blue Aquarium Lounge

Sensorial Corridors

Outdoor Halotherapy

Chelsea Powerhouse Lounge

Cryotherapy