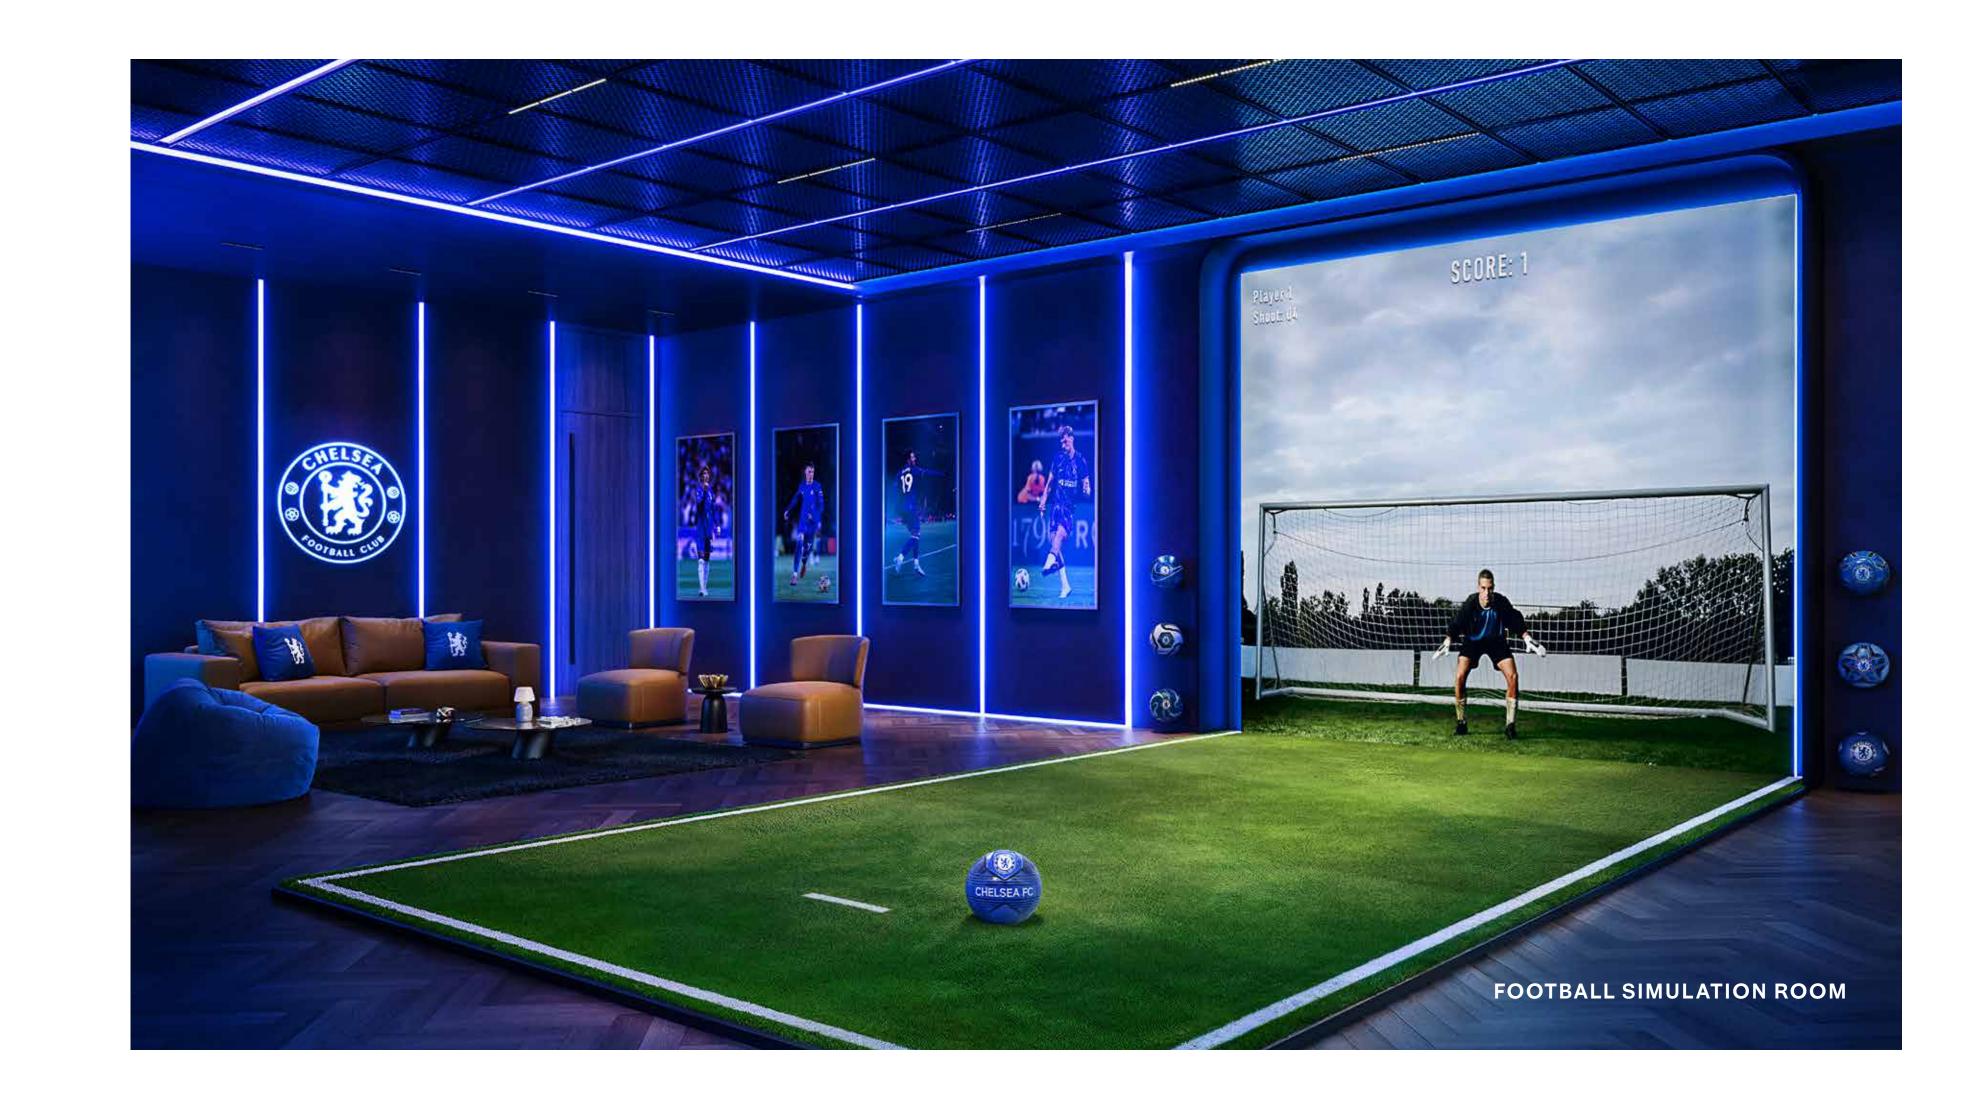

- Kids Garden
- Snorkeling on Pool Swing on the Coral
- Legends Walkway
- Male & Female Changing Rooms
- Waterfall Sound Therapy
- Cryotherapy
- Football Simulation Room
- · Stamford Cinema The Pride Lounge

Outdoor Gym

Chelsea Athlete Performance Training Centre

Chelsea Football Simulation Room

The Legends' Walkway

FOOTBALL IS MORE THAN A GAME – IT'S WHERE PASSION MEETS PURPOSE, AND EVERY GOAL FEELS LIKE A DREAM REALISED.