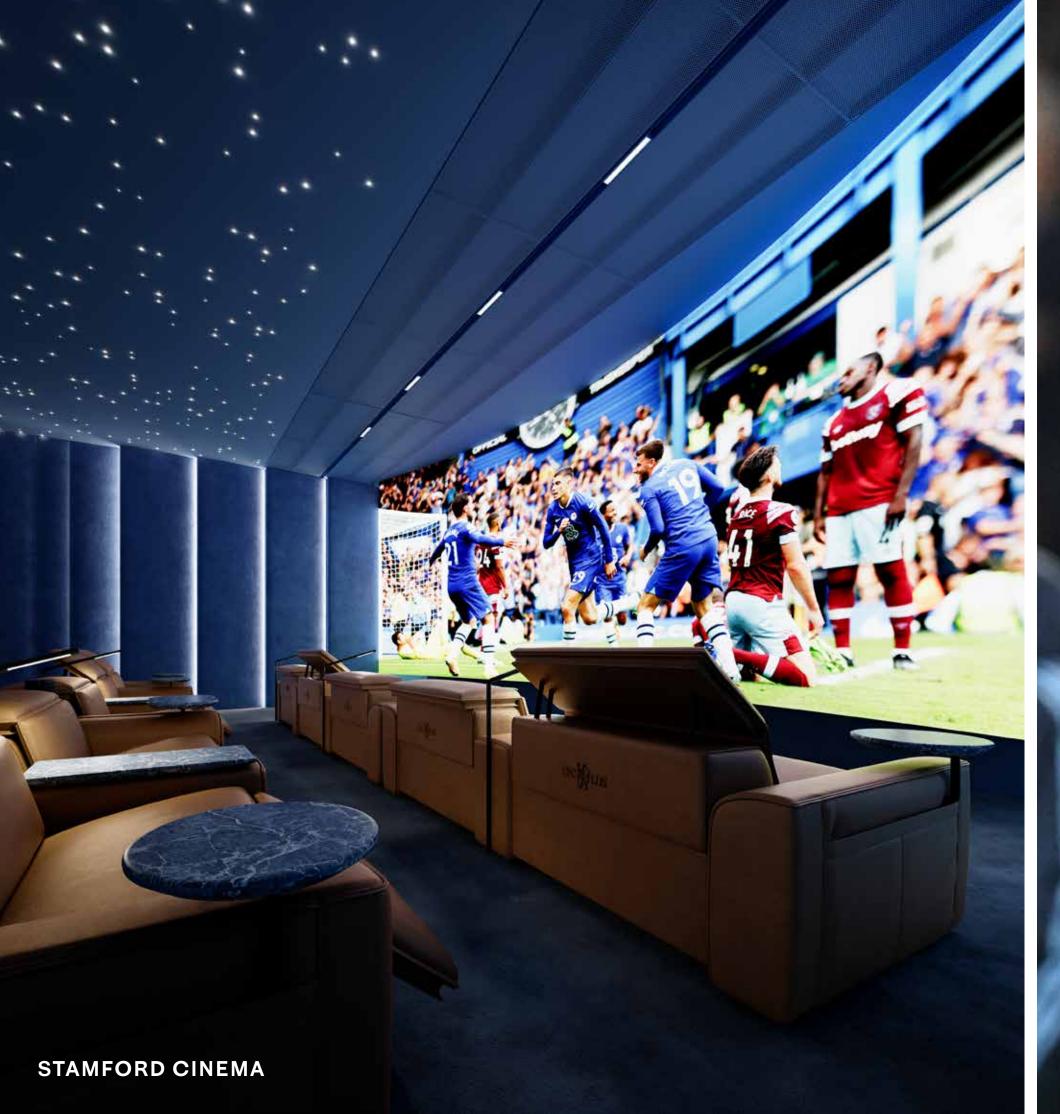

- Kids Garden
- Snorkeling on Pool Swing on the Coral
- Legends Walkway
- Male & Female Changing Rooms
- Waterfall Sound Therapy
- Cryotherapy
- Football Simulation Room
- · Stamford Cinema The Pride Lounge

Stamford Cinema

IT'S THE SOUND OF THE BALL HITTING THE NET, THE CHEER OF THE CROWD, AND THE UNSPOKEN BOND BETWEEN **PLAYERS** AND FANS.