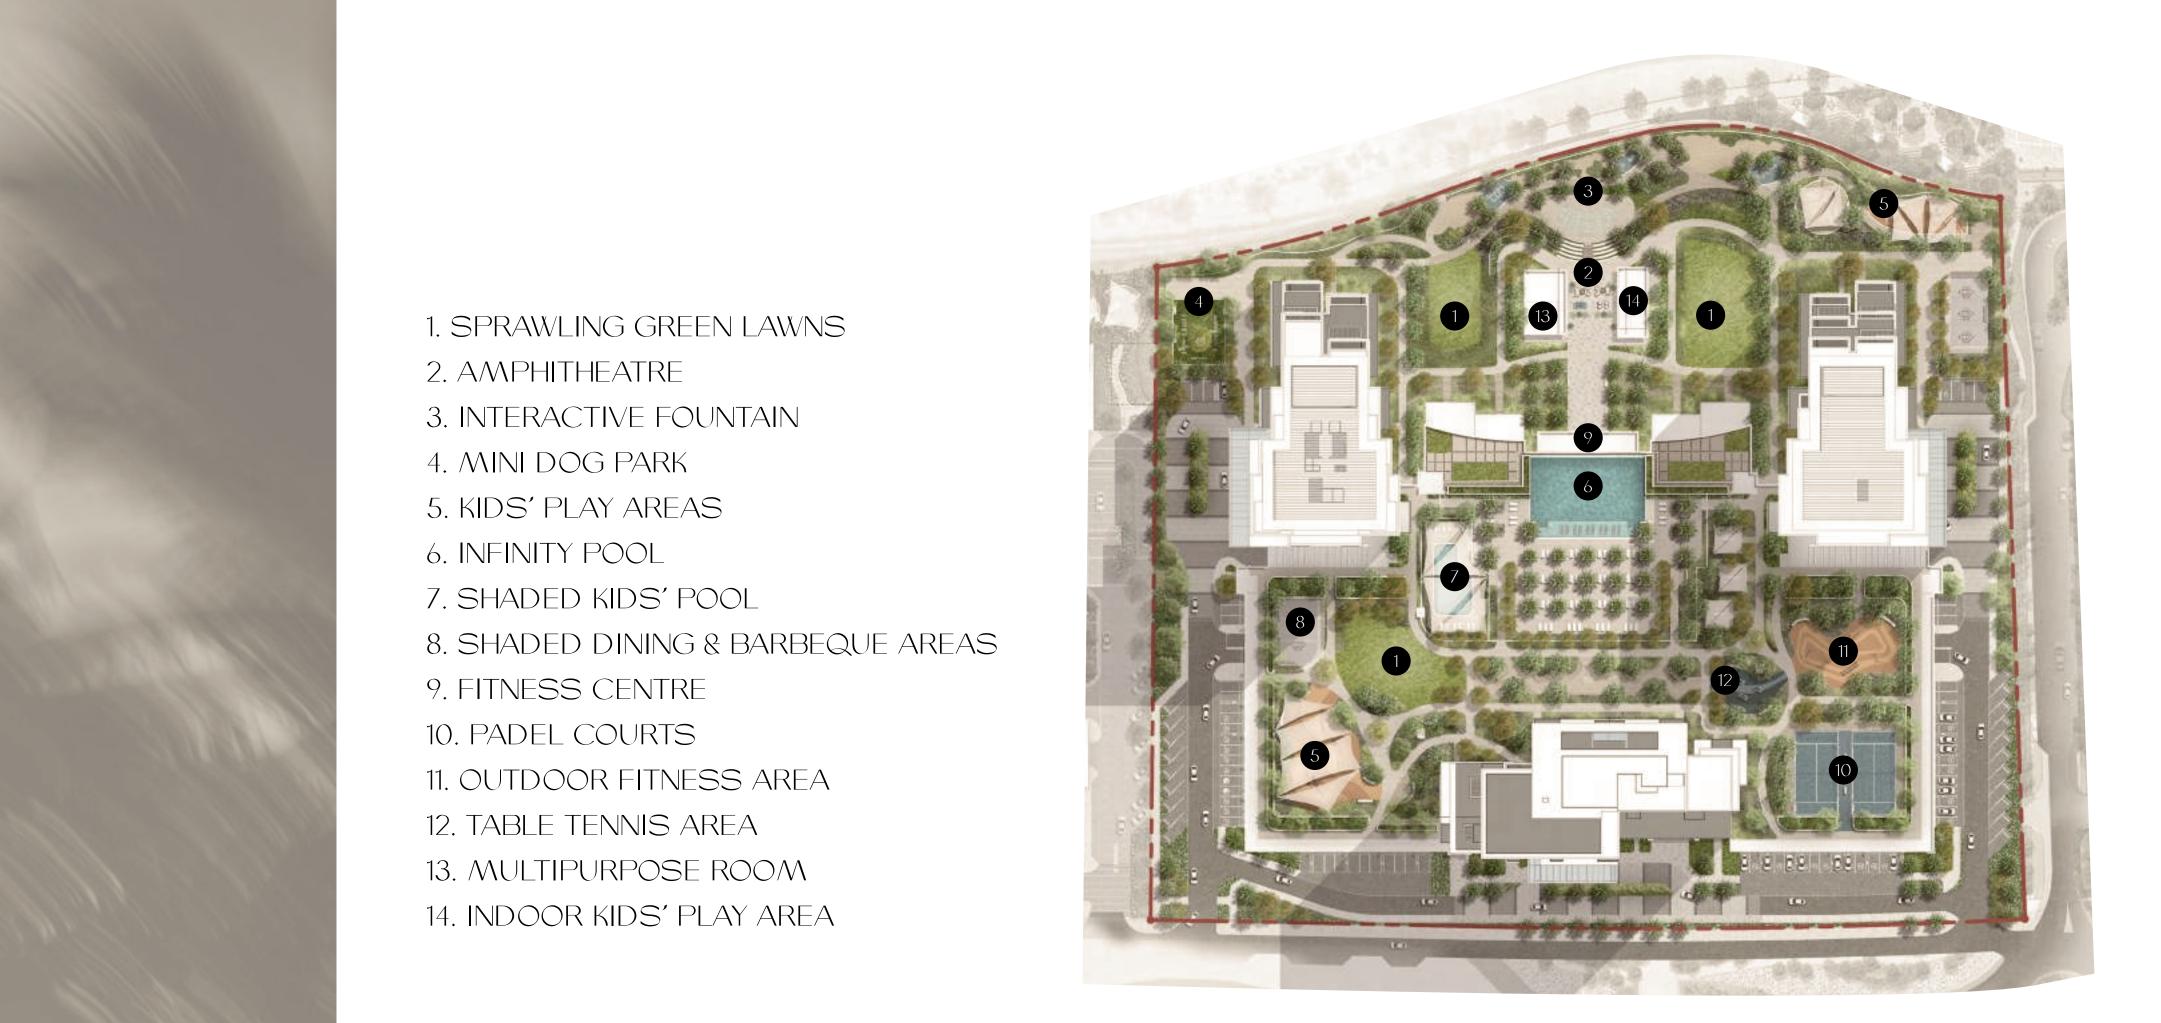

## A MASTERPLAN DESIGNED FOR EFFORTLESS LIVING

Spanning 24,000 square metres, set within landscaped gardens, water features, and sun-drenched terraces, District One Naya Residences isn't your regular waterfront destination. Life here extends far beyond your home with a curated selection of amenities that bring people together and make every day more rewarding.

This is a gated community is spelled wrong built for connection, recreation, and everyday ease. Wide green lawns invite you to slow down, while the amphitheatre brings the community together for open-air entertainment as the sun sets.

## SPRAWLING GREEN SPACES

Greenery is more than an addition—it's the foundation. 60% of the community has been carved and dedicated to open, natural spaces, tree-lined walkways and landscaped gardens.

The interplay of soft, sunlit spaces and shaded pockets of greenery creates a dynamic environment where every step is met with a breath of fresh air and a picturesque spot to pause and recharge.