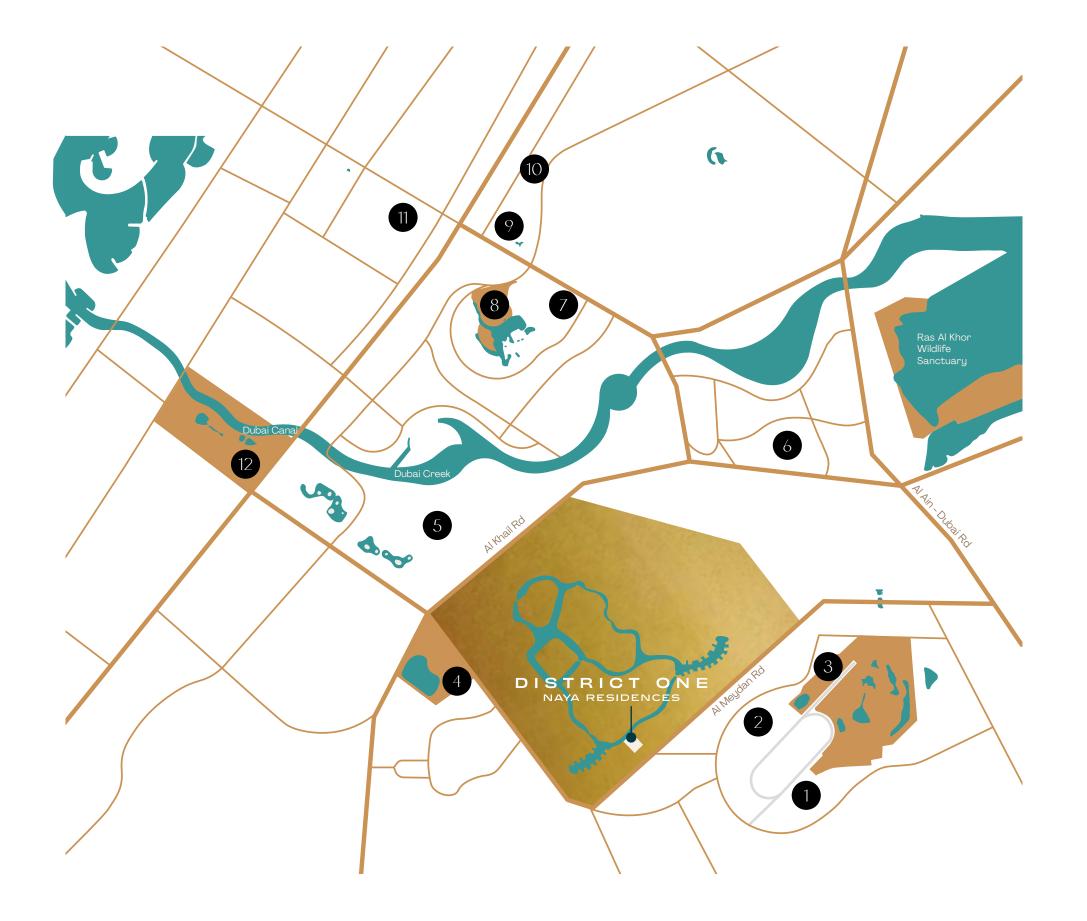

### NEAR EVERYTHING, FAR FROM ORDINARY

Beyond its striking grandeur, the community is designed to enrich the way you live. Located within District One, this 45-million-square-foot neighbourhood blends dynamic living with resort-inspired tranquillity. At District One Naya Residences, you're invited to live, work, dine, shop, and discover in one perfectly curated setting.

- 1. MEYDAN RACECOURSE
- 2. THE MEYDAN HOTEL
- 3. MEYDAN GOLF
- 4. AL QUOZ POND PARK
- 5. BUSINESS BAY
- 6. DUBAI DESIGN DISTRICT
- 7. DUBAI MALL
- 8. BURJ KHALIFA

- 9. DIFC
- 10. JUMEIRAH EMIRATES TOWERS
- 11. CITY WALK
- 12. SAFA PARK

DISTRICT ONE

Set within the prestigious Mohammed Bin Rashid Al Maktoum City, District One is an exclusive gateway to the city's finest experiences. Just moments from Business Bay, DIFC, and Dubai International Airport, this sought-after location offers a rare balance of privacy and connectivity. Whether it's the iconic city skyline glowing at sunset, the cultural vibrance of Dubai Design District, or the thrill of the track at Meydan Racecourse, District One Naya Residences places you at the heart of it all.

2 MINMEYDAN RACECOURSE

10 MIN DOWNTOWN DUBAI

20 MIN

DXB AIRPORT