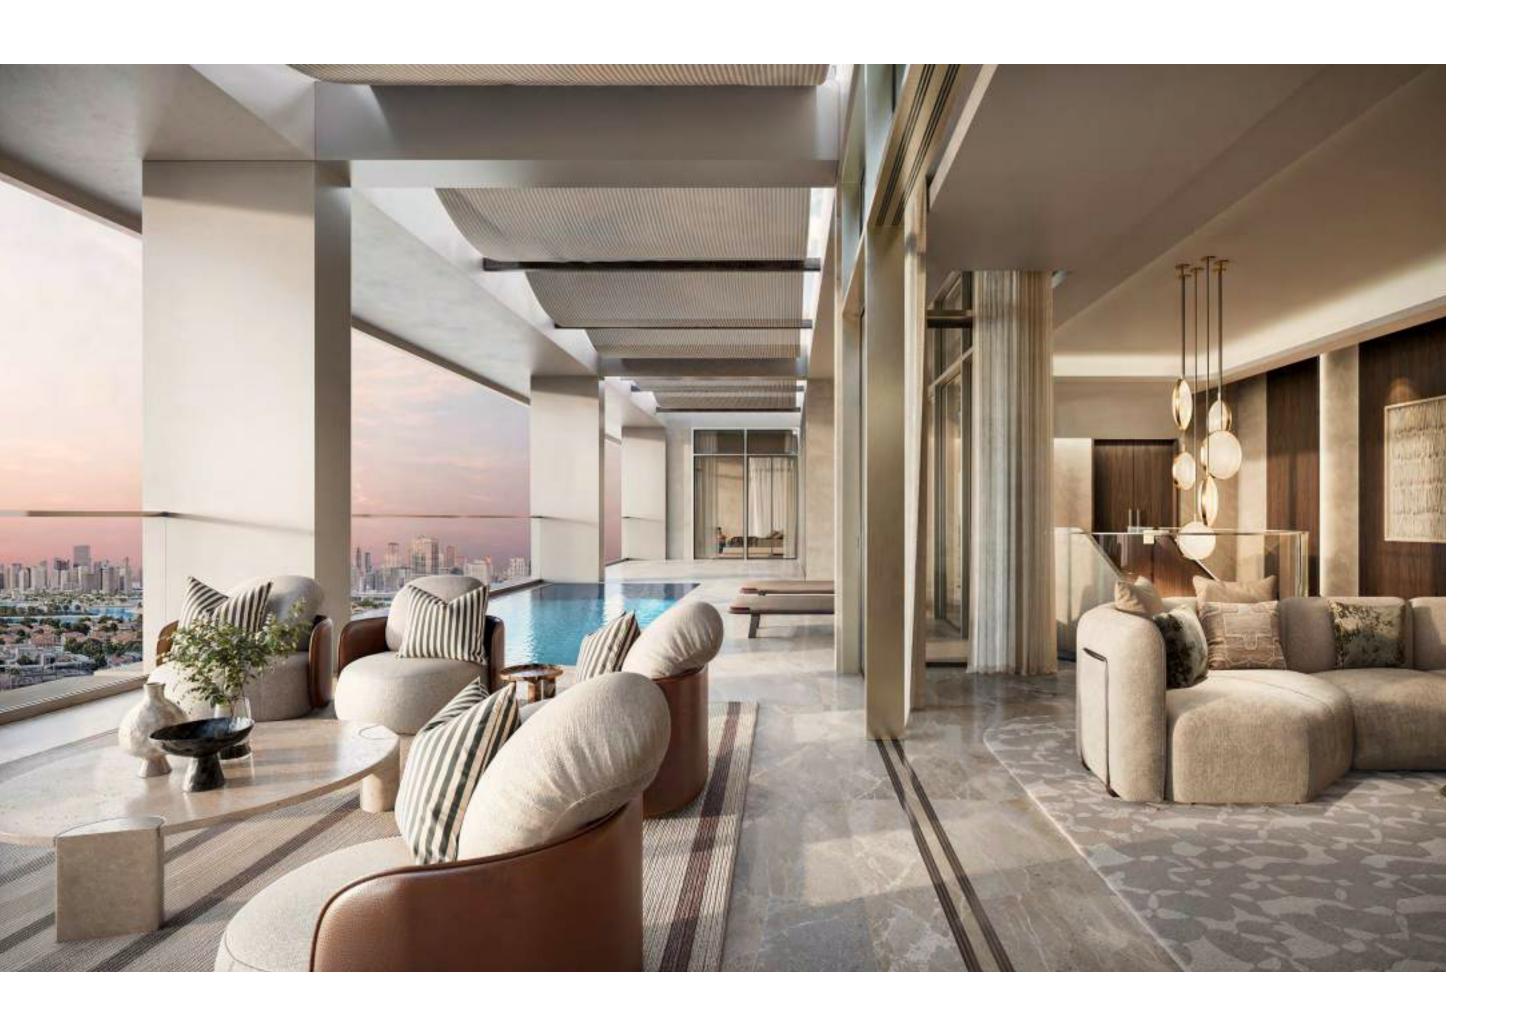

#### 5-BEDROOM PENTHOUSE

Designed for those who love to entertain, the penthouse offers grand living spaces for unforgettable gatherings. Every detail enhances both comfort and sophistication, from hand-selected fabrics to ambient lighting and stylish décor. The lower level features expansive living and dining areas, a show kitchen, a guest bedroom, and a dedicated service zone. The upper level is a private retreat, with the master suite, secondary bedrooms, and a family lounge surrounding a stunning private pool.

#### 3-BEDROOM LAGOON VILLAS

For those seeking something beyond the ordinary, these lagoon villas offer a rare blend of exclusivity, space, and uninterrupted lagoon views. The lower level features expansive living and dining areas that flow into private outdoor spaces, a spacious kitchen, a maid's room, and ample storage. Upstairs, three well-appointed bedrooms each have their own ensuite bathroom, with the primary suite boasting a generous walk-in closet. A private backyard seamlessly extends into lush landscaping by the lagoon, creating a tranquil indoor-outdoor retreat.