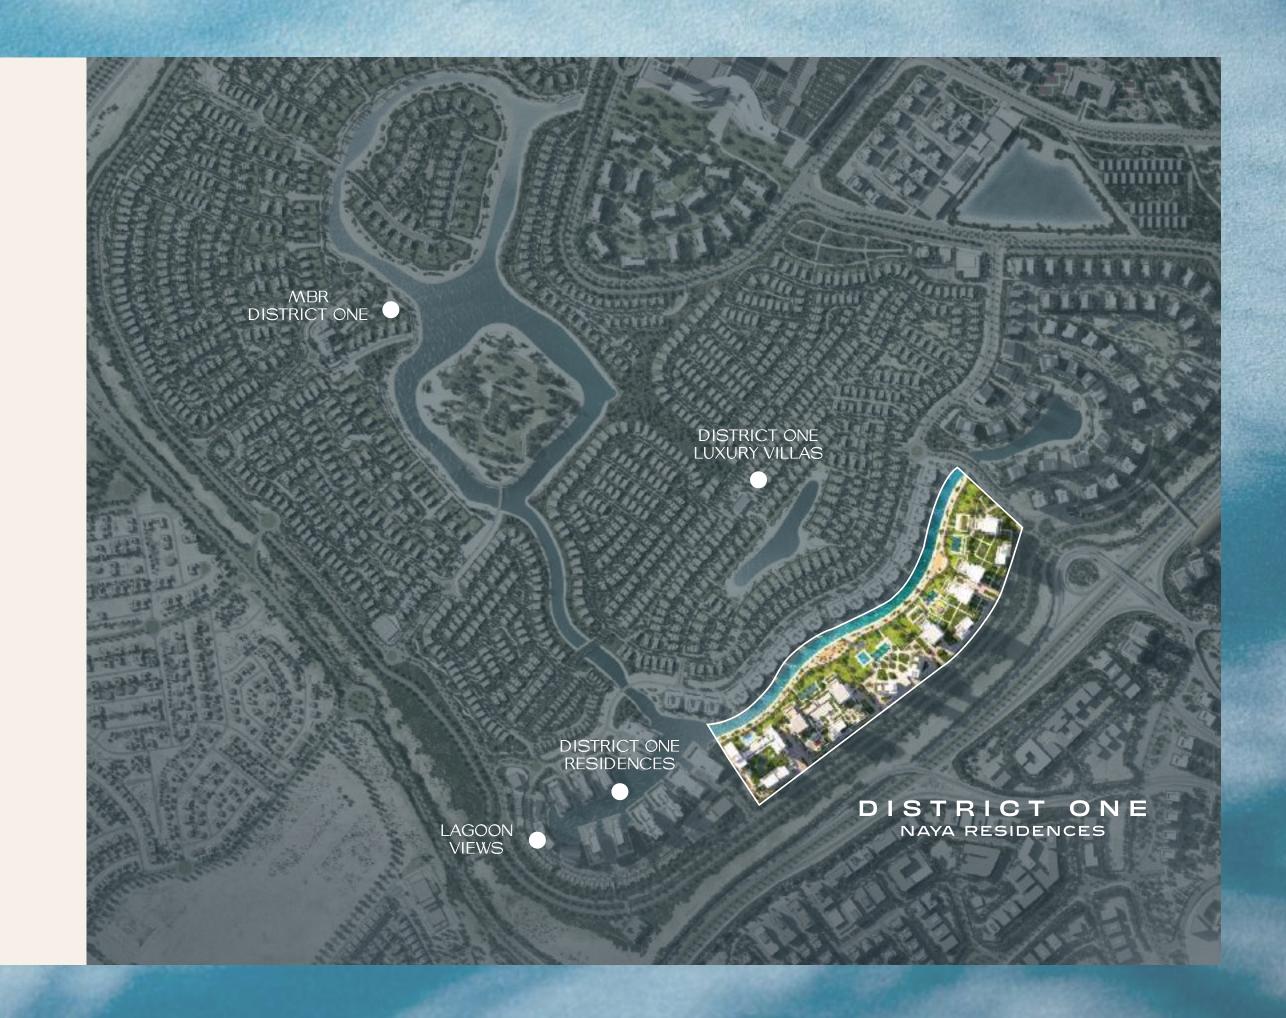

DISTRICT ONE

Set within the prestigious Mohammed Bin Rashid Al Maktoum City, District One is an exclusive gateway to the city's finest experiences. Just moments from Business Bay, DIFC, and Dubai International Airport, this sought-after location offers a rare balance of privacy and connectivity. Whether it's the iconic city skyline glowing at sunset, the cultural vibrance of Dubai Design District, or the thrill of the track at Meydan Racecourse, District One Naya Residences places you at the heart of it all.

## A MASTERPLAN DESIGNED FOR EFFORTLESS LIVING

Spanning 24,000 square metres, set within landscaped gardens, water features, and sun-drenched terraces, District One Naya Residences isn't your regular waterfront destination. Life here extends far beyond your home with a curated selection of amenities that bring people together and make every day more rewarding.