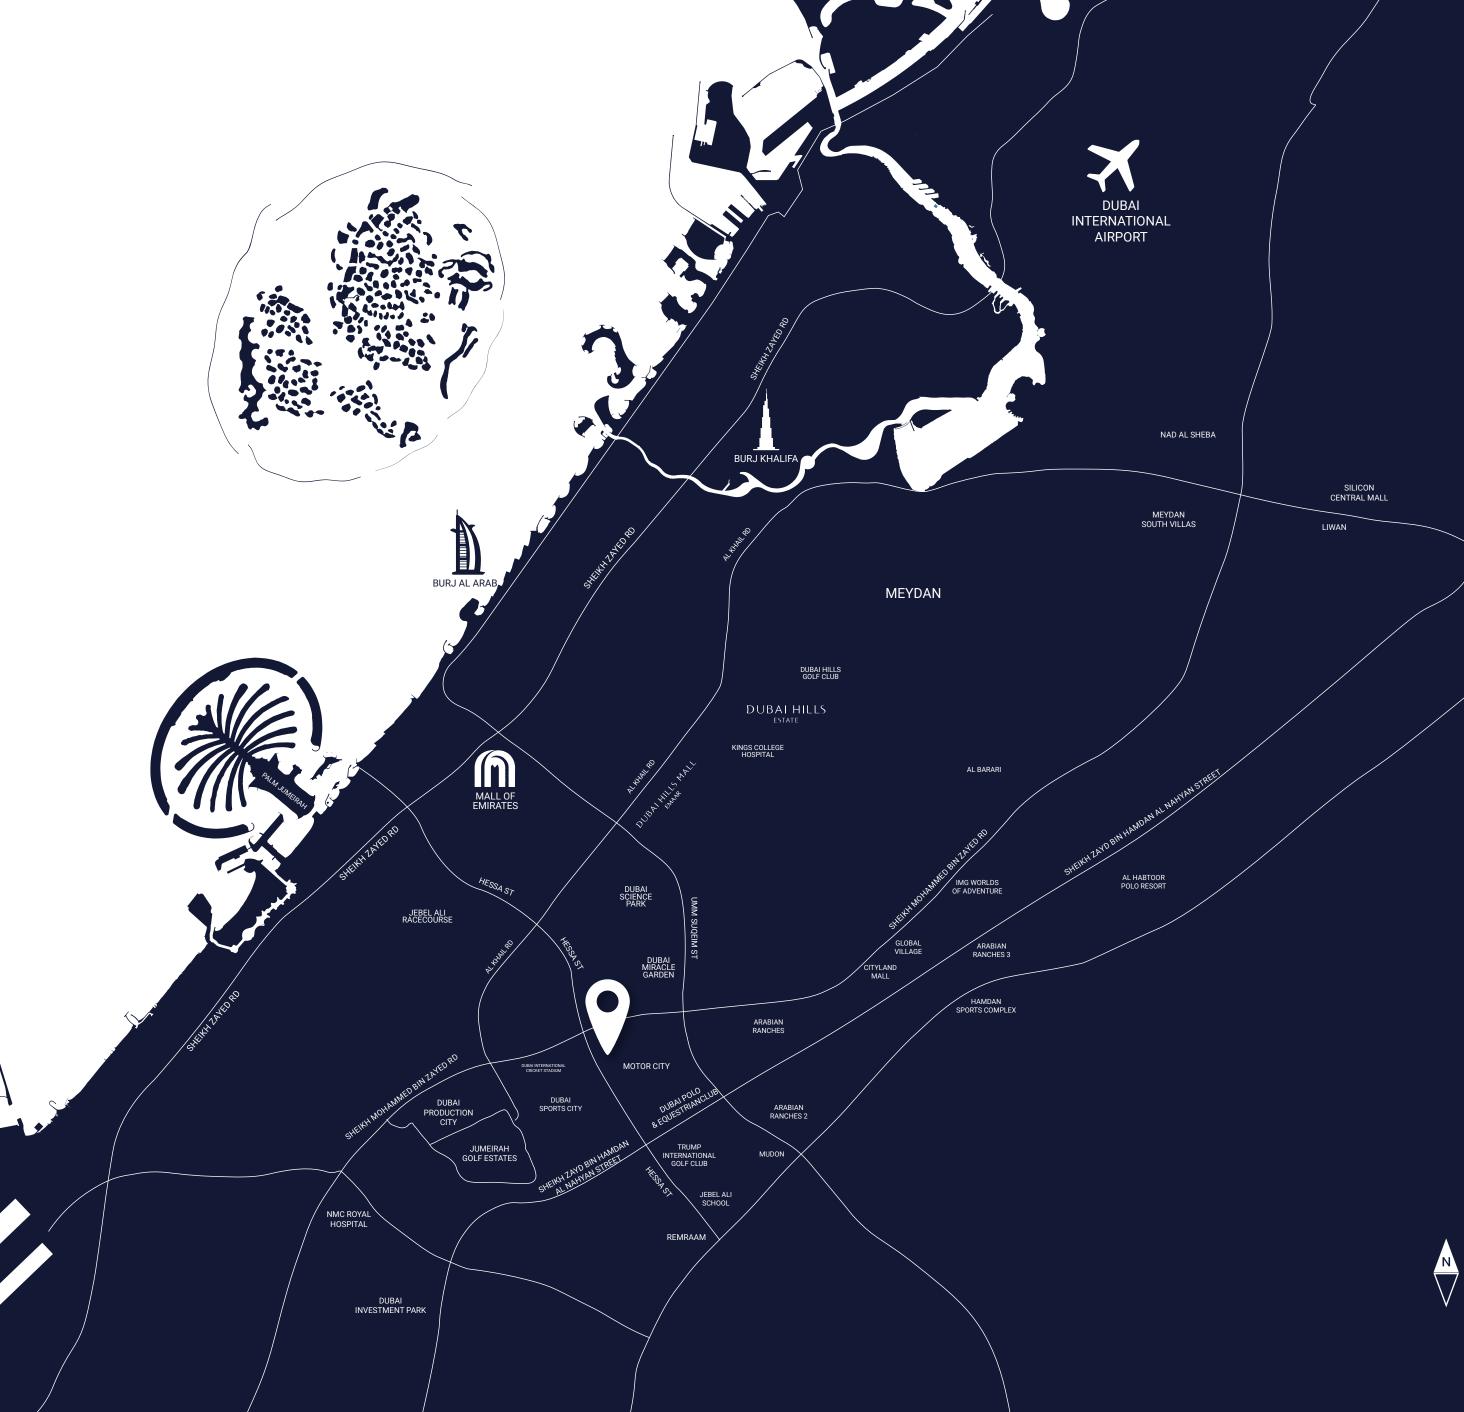

# LOCATION **MAP**

| 1. Dubai Autodrome ————————————————————————————————————   | 4Min  |
|-----------------------------------------------------------|-------|
| 2. Uptown Motor City ———————————————————————————————————— | 5Min  |
| 3. Arabian Ranches                                        | 7Min  |
| 4. Butterfly Garden —————                                 | 7Min  |
| 5. Dubai Polo & Equestrian Club ————                      | 8Min  |
| 6. Dubai Hills Mall ——————————————————————————————————    | 9Min  |
| 7. Global Village ——————                                  | 10Mir |
| 8. Dubai Production City —————                            | 12Min |
| 9. Mall of Emirates ————————————————————————————————————  | 17Min |
| 10. Burj Al Arab                                          | 21Min |
| 11. Dubai Downtown ————————————————————————————————————   | 20Mi  |
| 12. Dubai International Airport ————                      | 22Mii |
| 13. Dubai Maktoum International Airport —                 | 22Mir |