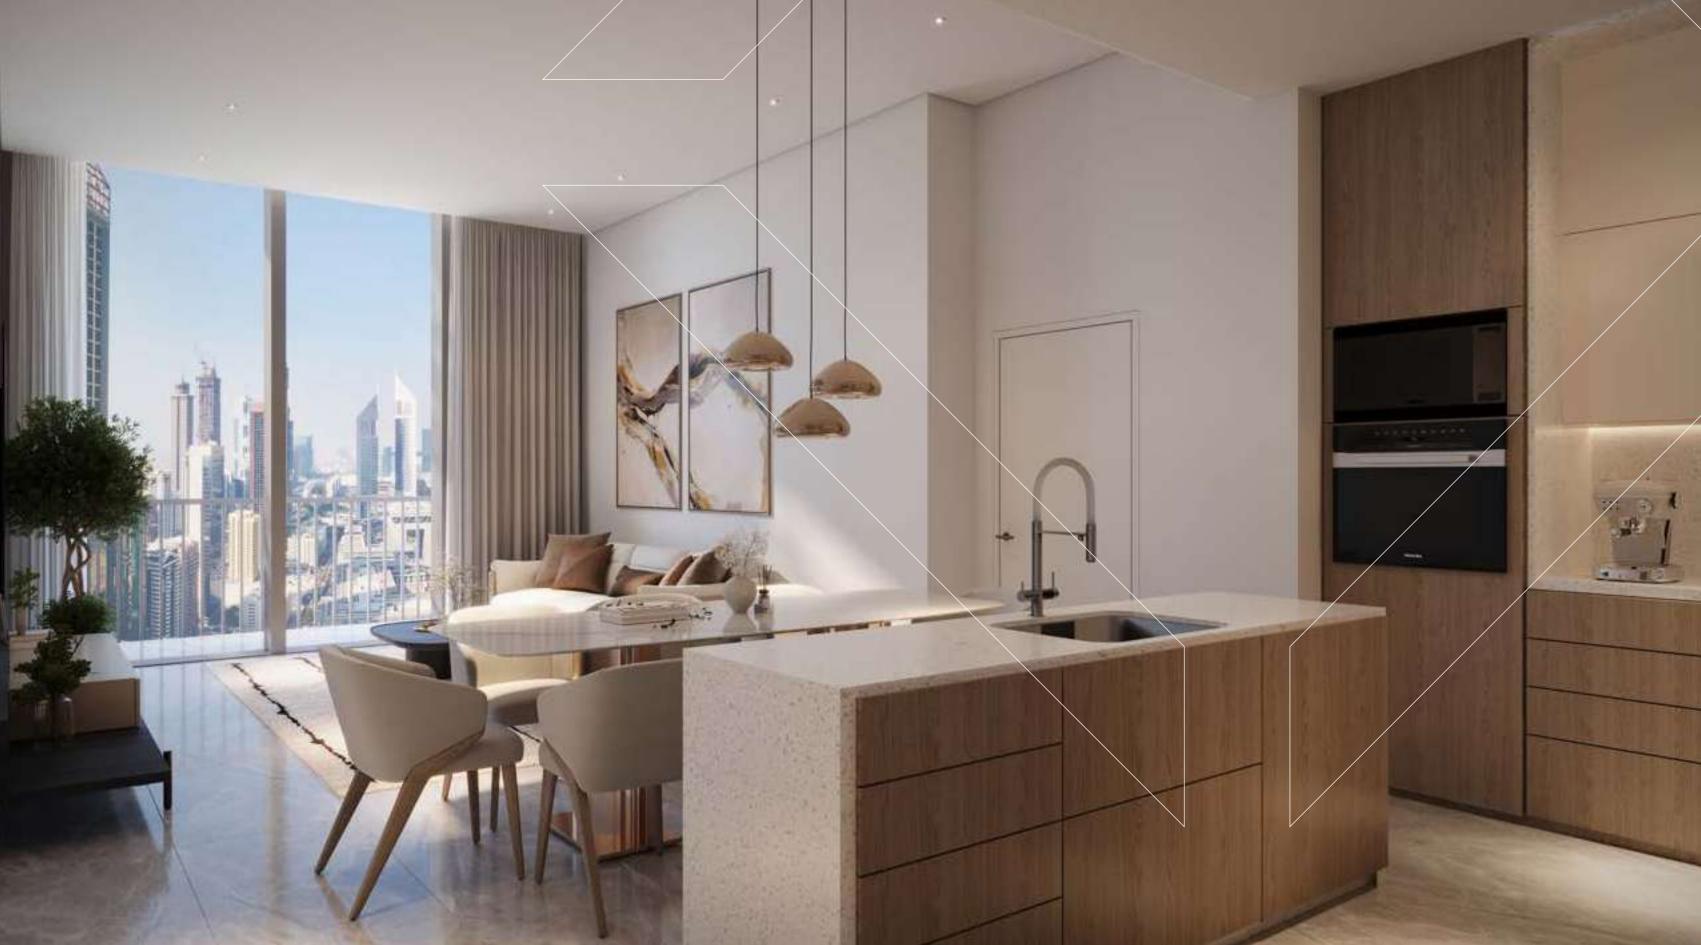

Step into a world where exceptional living has been raised a notch higher.

DIFC Heights Tower redefines contemporary style, blending sophistication with functionality. Residents are greeted by a grand double-height entrance and welcomed into a realm of luxury and refinement.

This impeccably designed development offers 366 exclusive residences, ranging from spacious 1-bedroom apartments at 871.10 sq. ft. to stunning 4-bedroom duplexes spanning 3,617.59 sq. ft. Every residence reflects a seamless fusion of high-end contemporary design and modern amenities, tailored to meet the lifestyle aspirations of those who seek distinction in the heart of Dubai.