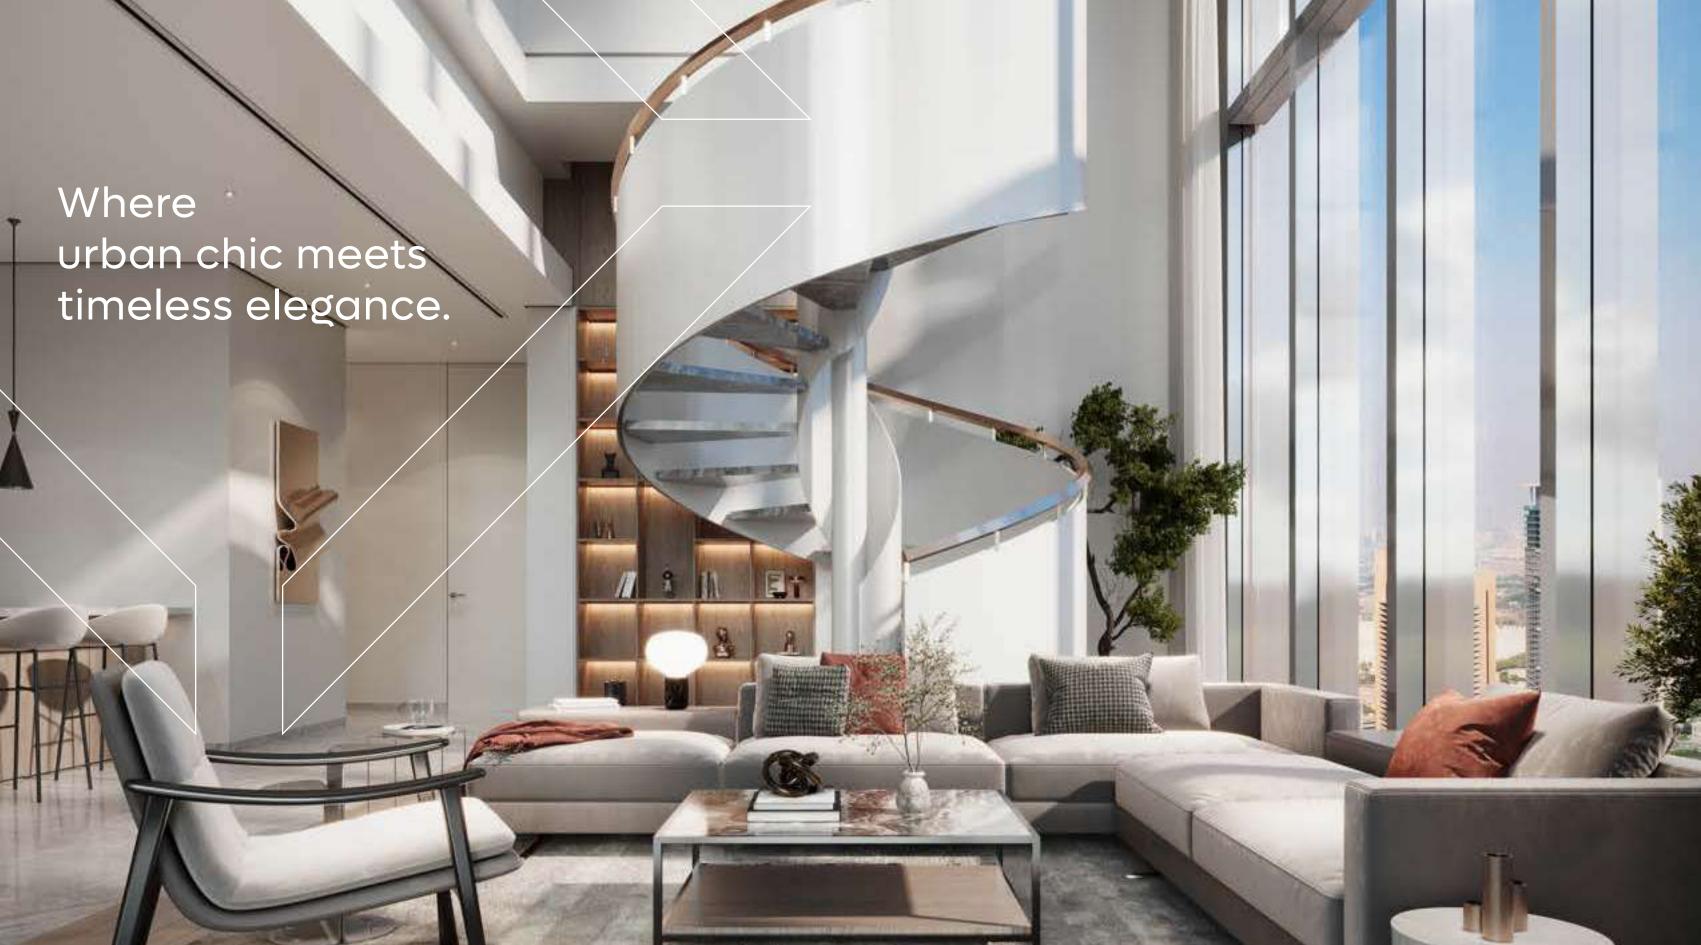

Step into a world where exceptional living has been raised a notch higher.

DIFC Heights Tower redefines contemporary style, blending sophistication with functionality. Residents are greeted by a grand double-height entrance and welcomed into a realm of luxury and refinement.

This impeccably designed development offers 366 exclusive residences, ranging from spacious 1-bedroom apartments at 871.10 sq. ft. to stunning 4-bedroom duplexes spanning 3,617.59 sq. ft. Every residence reflects a seamless fusion of high-end contemporary design and modern amenities, tailored to meet the lifestyle aspirations of those who seek distinction in the heart of Dubai.