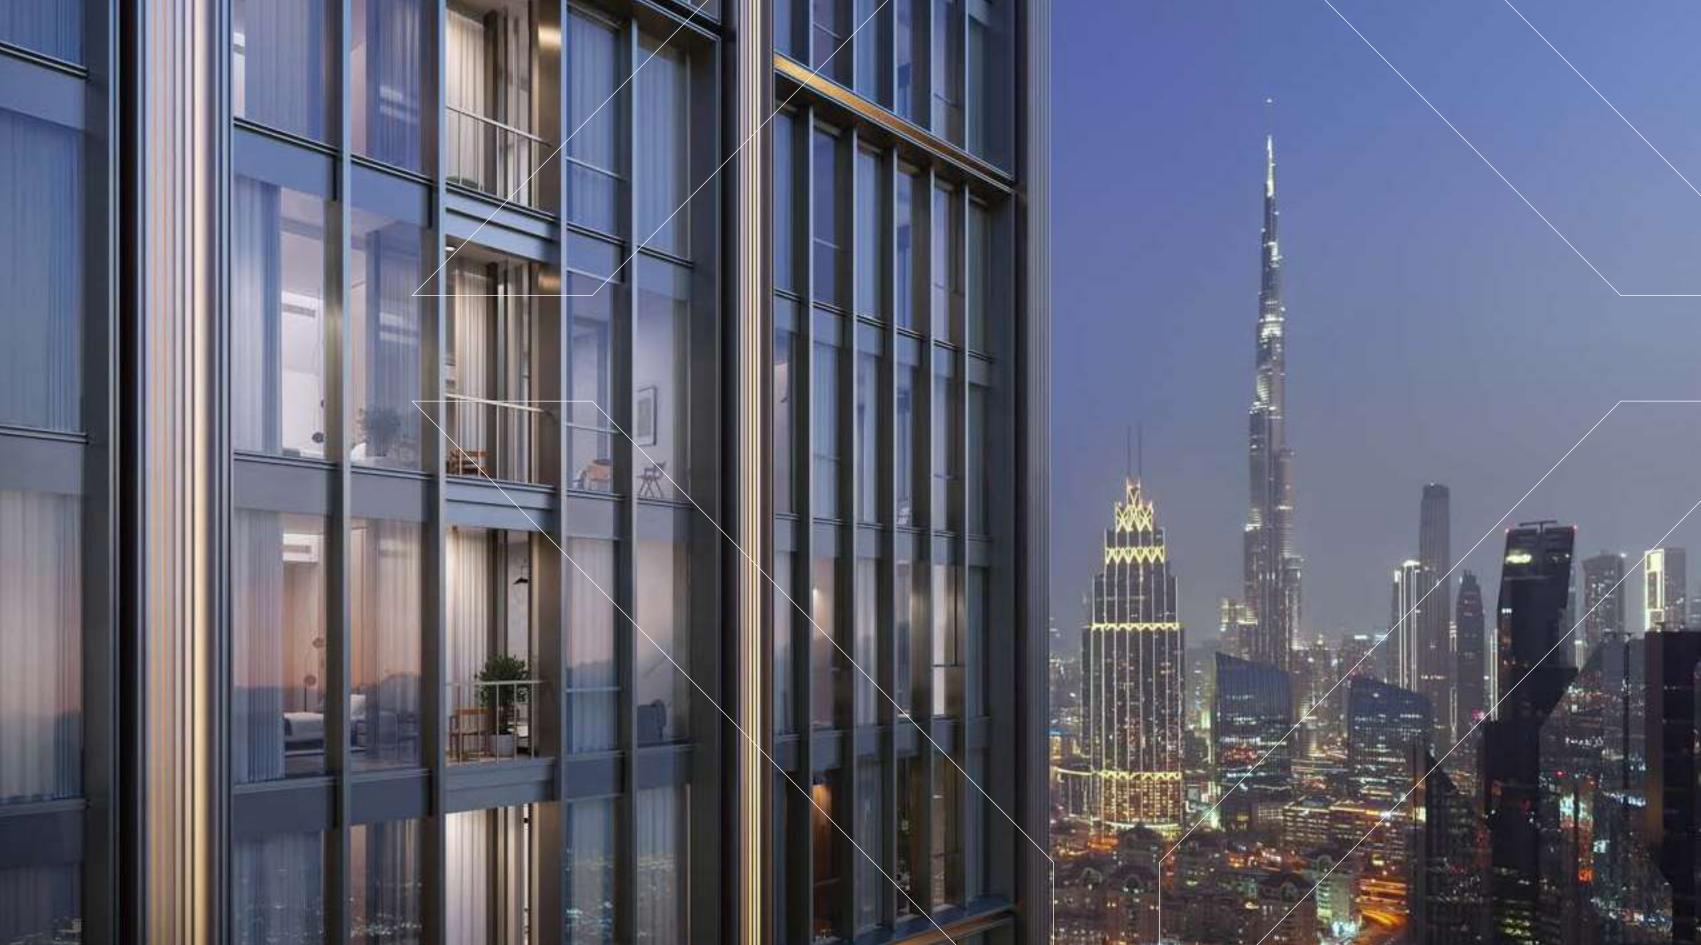

Step into a world where exceptional living has been raised a notch higher.

DIFC Heights Tower redefines contemporary style, blending sophistication with functionality. Residents are greeted by a grand double-height entrance and welcomed into a realm of luxury and refinement.

This impeccably designed development offers 366 exclusive residences, ranging from spacious 1-bedroom apartments at 871.10 sq. ft. to stunning 4-bedroom duplexes spanning 3,617.59 sq. ft. Every residence reflects a seamless fusion of high-end contemporary design and modern amenities, tailored to meet the lifestyle aspirations of those who seek distinction in the heart of Dubai.