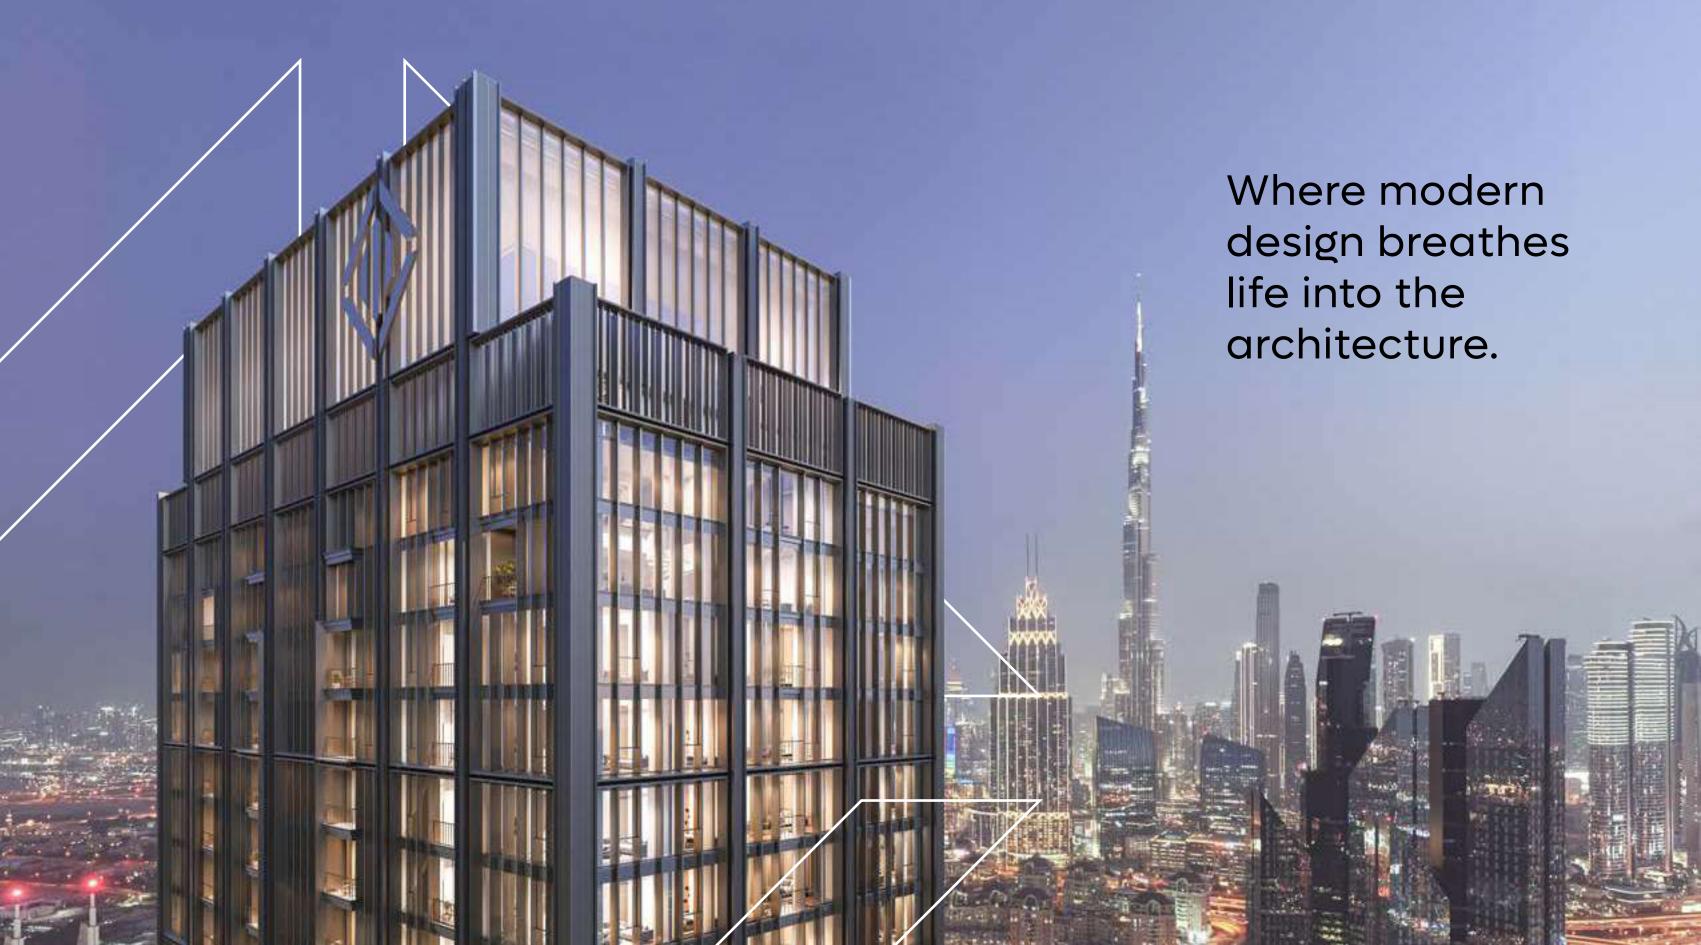

Set in the bustling heart of the financial centre, DIFC Heights Tower is a mixed-use landmark that seamlessly blends upscale residences with dynamic commercial spaces, redefining the future of living. Featuring 366 exclusive residences, modern offices and retail spaces, DIFC Heights Tower caters to the growing demand for premium living and working within DIFC. Thoughtfully designed to integrate with surrounding spaces, the tower offers direct access to Gate Avenue through both the ground and podium levels, ensuring seamless connectivity to DIFC's vibrant retail and lifestyle hub.

## **BUILDING CONFIGURATION**

| Number of Floors            | G+47                                  |
|-----------------------------|---------------------------------------|
| Residential Floors          | 32                                    |
| Product Types               | 1 - 3 Beds, 3BRs Duplex & 4BRs Duplex |
| Commercial Floors           | 7                                     |
| Expected Date of Completion | Q3 2029                               |