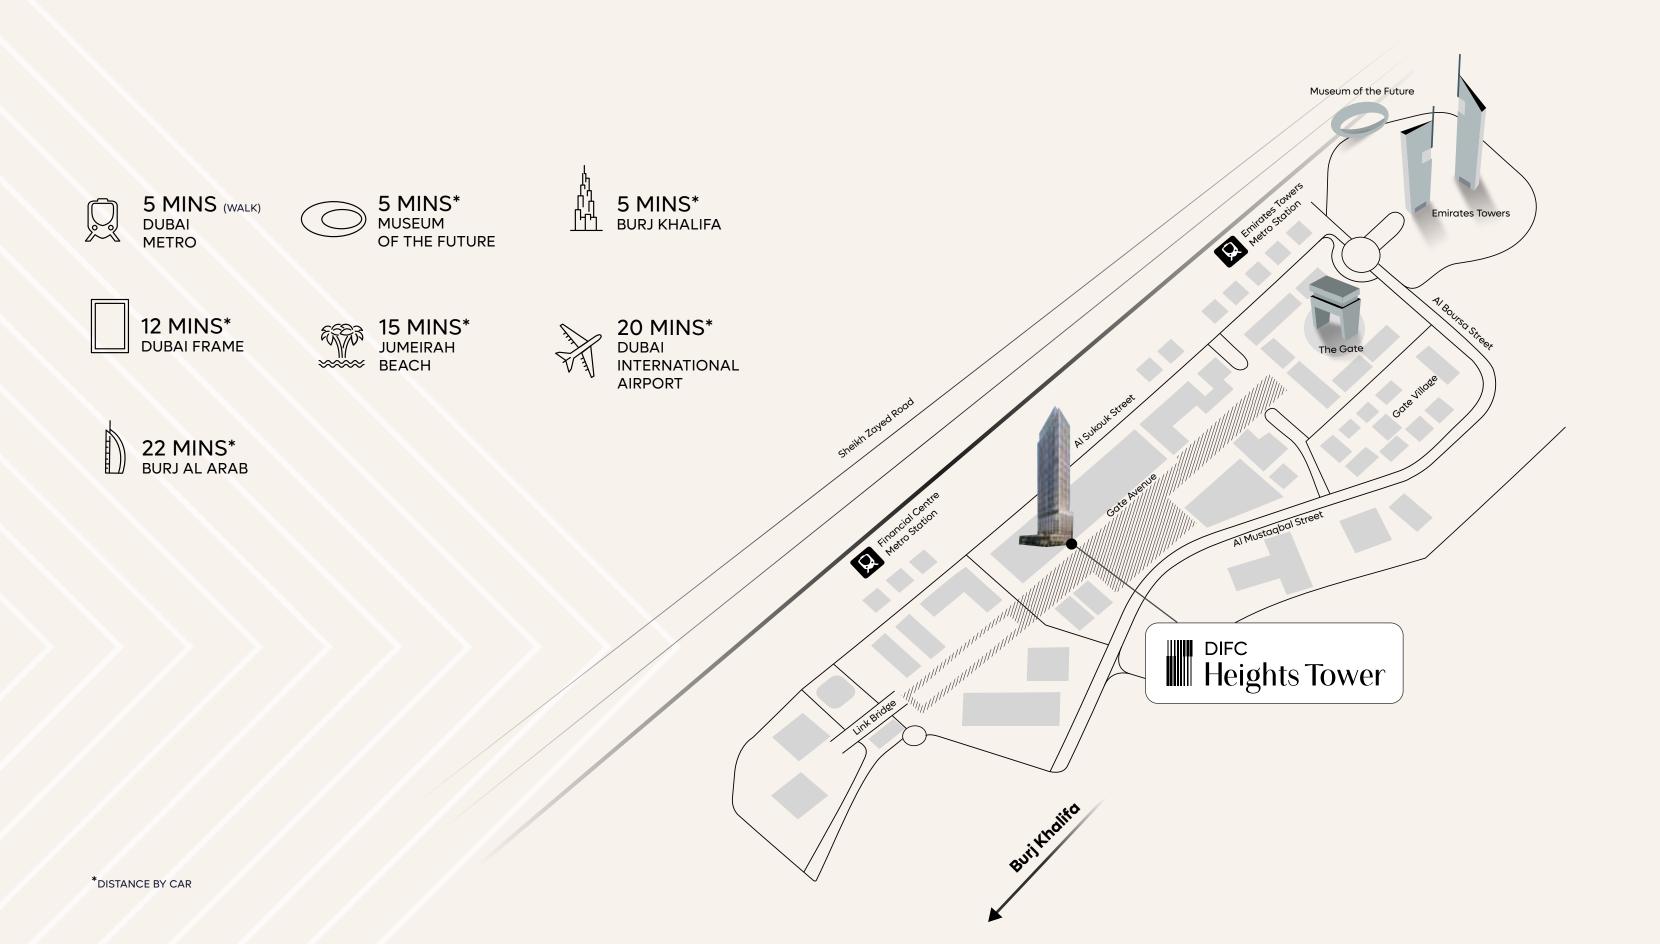

Set in the bustling heart of the financial centre, DIFC Heights Tower is a mixed-use landmark that seamlessly blends upscale residences with dynamic commercial spaces, redefining the future of living. Featuring 366 exclusive residences, modern offices and retail spaces, DIFC Heights Tower caters to the growing demand for premium living and working within DIFC. Thoughtfully designed to integrate with surrounding spaces, the tower offers direct access to Gate Avenue through both the ground and podium levels, ensuring seamless connectivity to DIFC's vibrant retail and lifestyle hub.