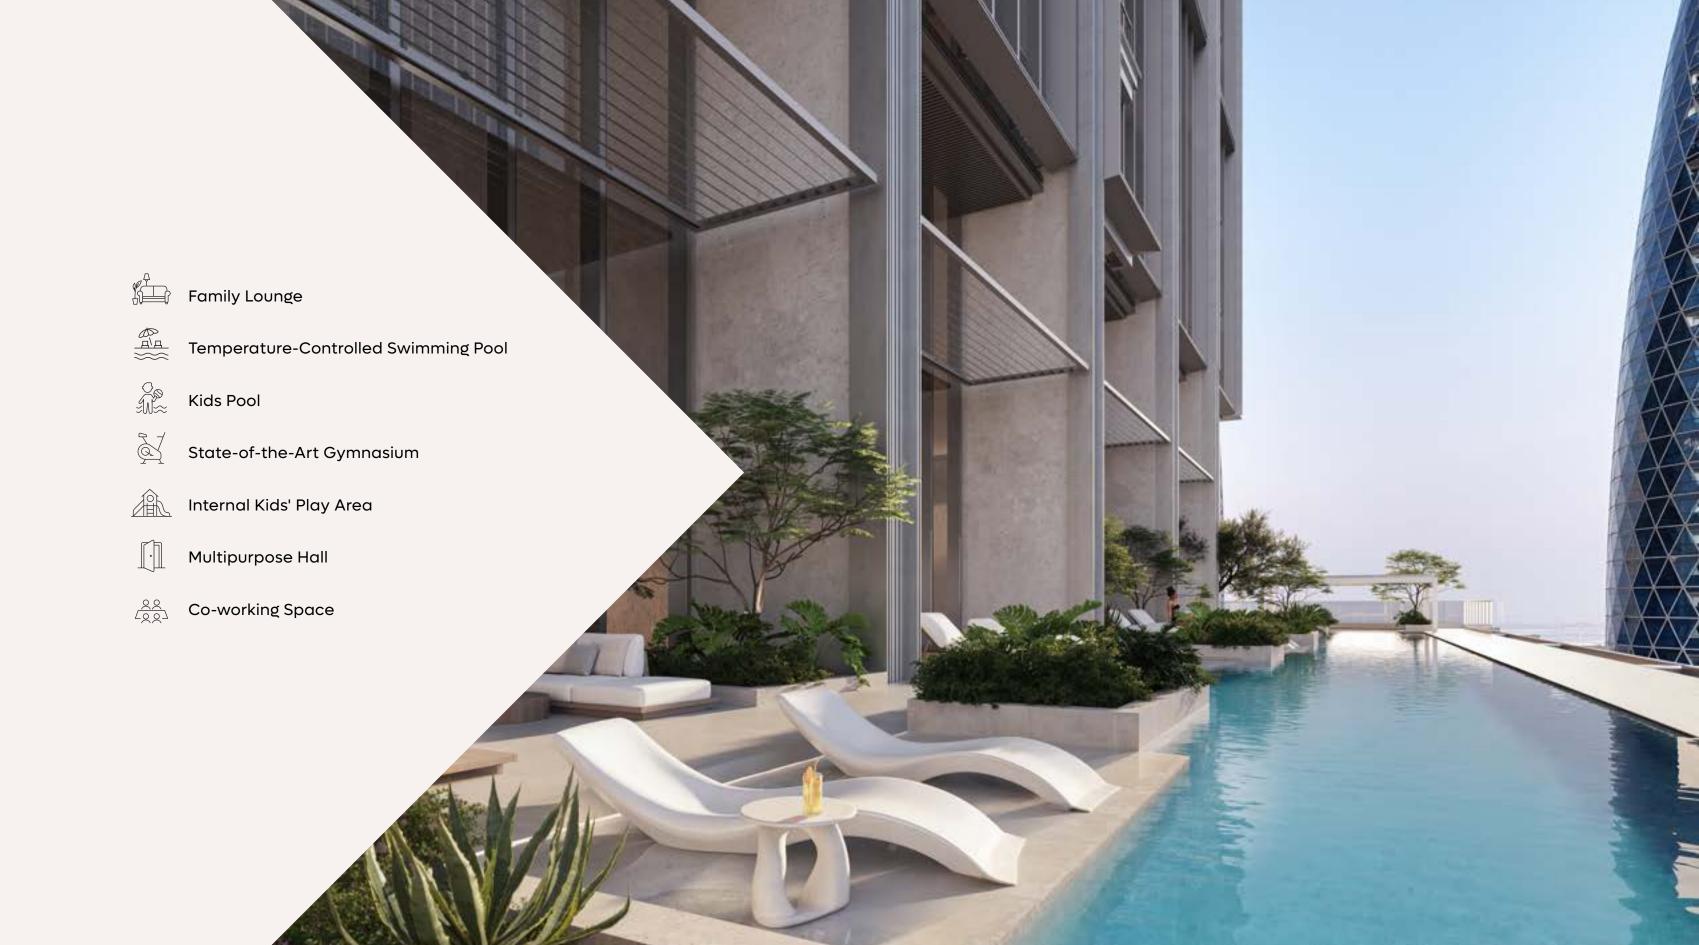

s are greeted by a grand double-height entrance and welcomed into a realm of luxury and refinement.

This impeccably designed development offers 366 exclusive residences, ranging from spacious 1-bedroom apartments at 871.10 sq. ft. to stunning 4-bedroom duplexes spanning 3,617.59 sq. ft. Every residence reflects a seamless fusion of high-end contemporary design and modern amenities, tailored to meet the lifestyle aspirations of those who seek distinction in the heart of Dubai.

| 1BR        | 871.10 sq. ft.   | 184 units |
|------------|------------------|-----------|
| 2BR        | 1,436.99 sq. ft. | 118 units |
| 3BR        | 1,755.80 sq. ft. | 56 units  |
| 3BR Duplex | 2,812.58 sq. ft. | 4 units   |
| 4BR Duplex | 3,617.59 sq. ft. | 4 units   |

**TOTAL 366 UNITS** 































Brought to you by

DIFC令

Developments

For more information, please contact our property advisor: +971 4 401 9989

## **DISCLAIMER**

The renderings and visualisations in this brochure are for illustrative and marketing purposes only. While the information provided is accurate and reliable at the time of publication, it is important to note that only the information included in the final Sales and Purchase Agreement will carry legal significance.