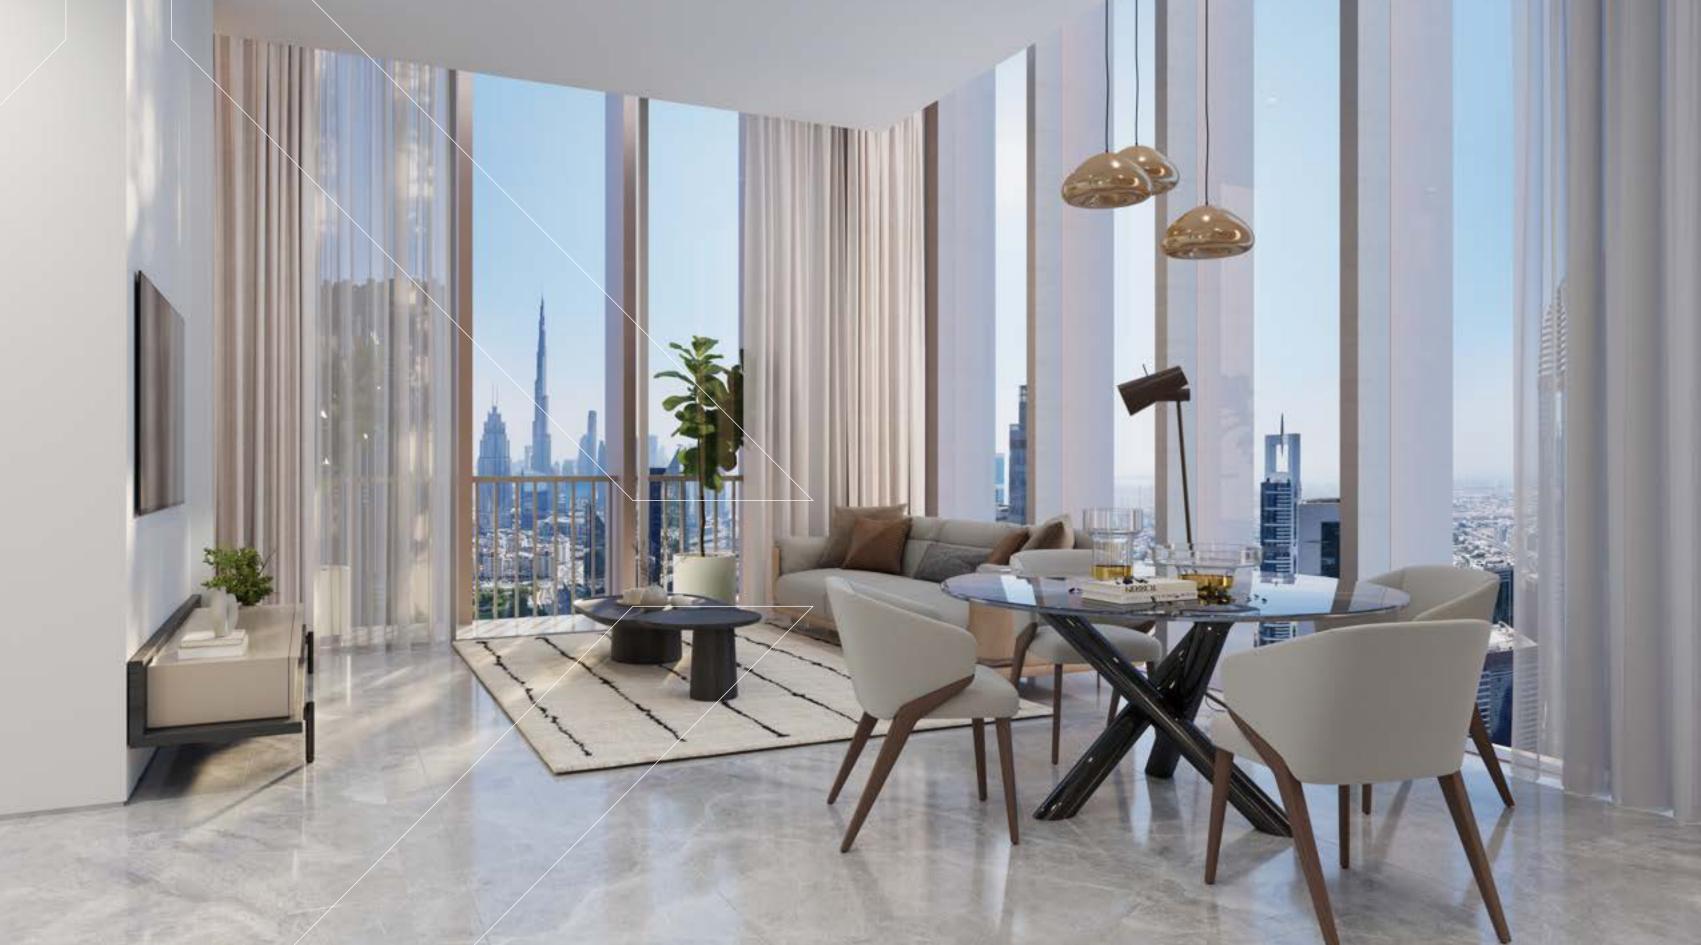

Step into a world where exceptional living has been raised a notch higher.

DIFC Heights Tower redefines contemporary style, blending sophistication with functionality. Residents are greeted by a grand double-height entrance and welcomed into a realm of luxury and refinement.

This impeccably designed development offers 366 exclusive residences, ranging from spacious 1-bedroom apartments at 871.10 sq. ft. to stunning 4-bedroom duplexes spanning 3,617.59 sq. ft. Every residence reflects a seamless fusion of high-end contemporary design and modern amenities, tailored to meet the lifestyle aspirations of those who seek distinction in the heart of Dubai.