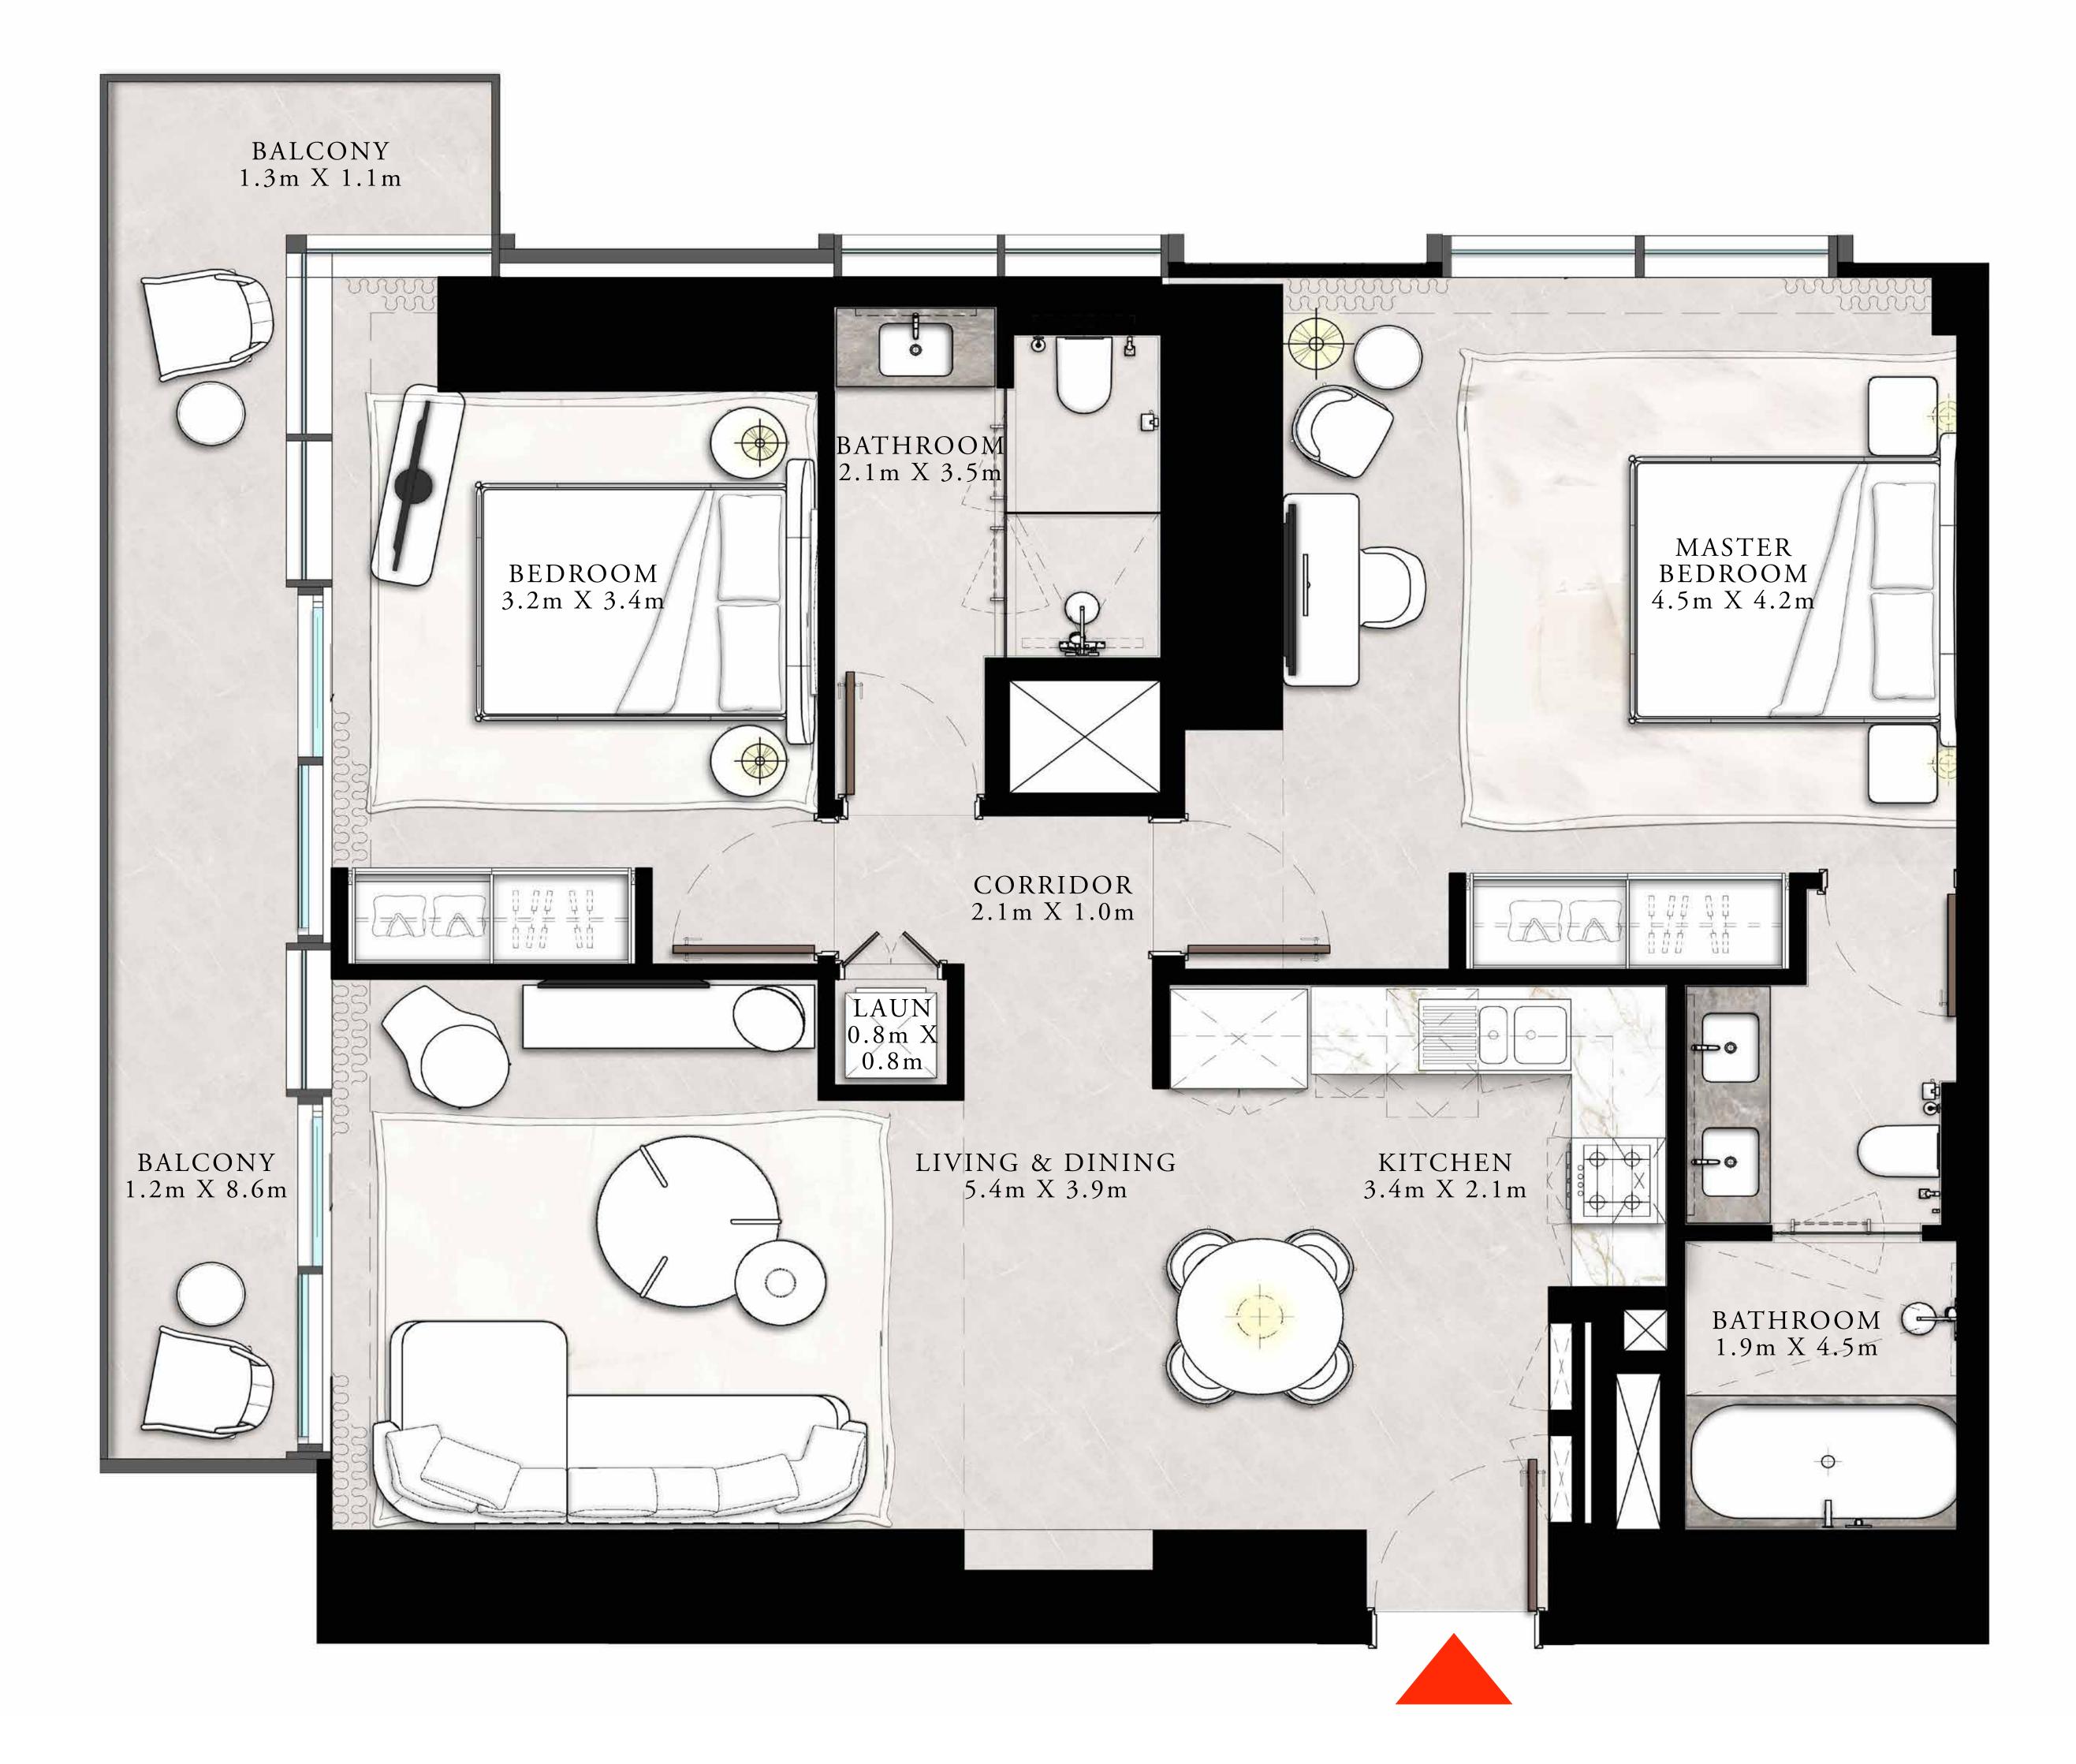

## 2 BEDROOM TYPE A 1

UNIT 03 | LEVEL PODIUM 2

1071.22 SQ.FT. SUITE AREA BALCONY AREA 157.05 SQ.FT. TOTAL AREA 1228.27 SQ.FT.

99.52 SQ.M.

14.59 SQ.M.

114.11 SQ.M.

/ER  $\sim$ R r-1

KEY SECTION