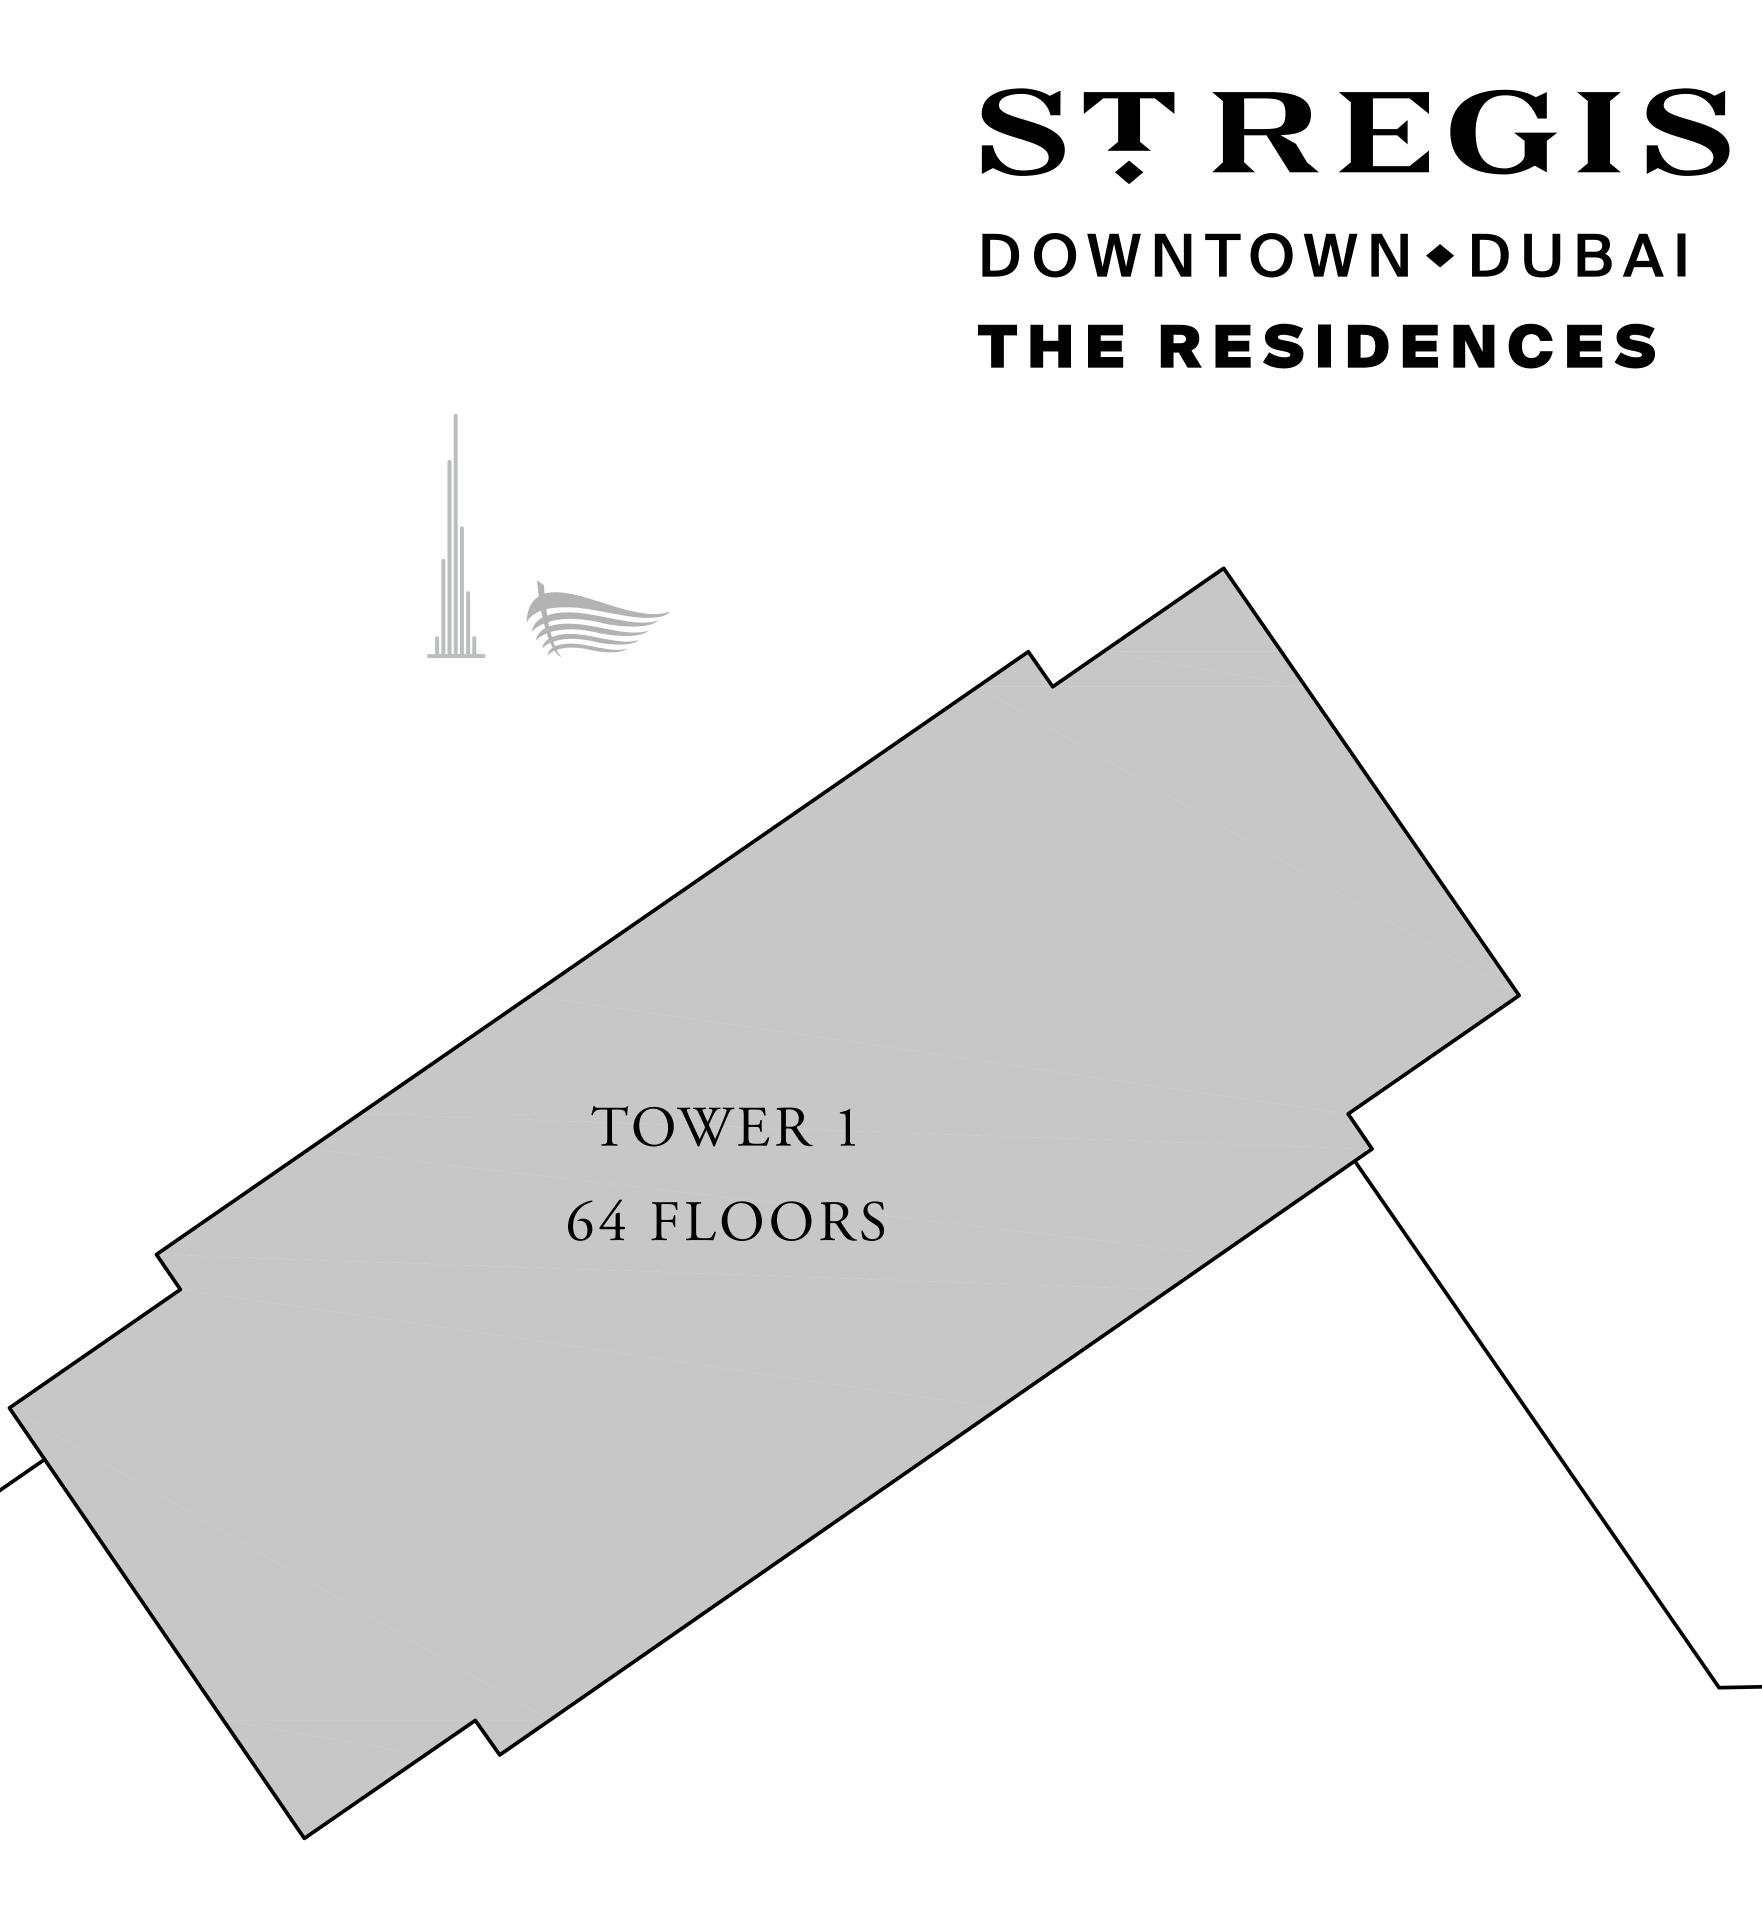

ns, and drawings are approximate only. 3. Information is subject to change without notice, at developer's absolute discretion. 4. Actual area may vary from the stated area. 5. Drawings not to scale. 6. All images used are for illustrative purposes only and do not represent the actual size, features, specifications, fittings, and furnishings. 7. The developer reserves the right to make revisions / alterations, at it's absolute discretion, without any liability whatsoever. The St. Regis Residences, Downtown Dubai are not owned, developed or sold by Marriott International, Inc., or their affiliates ("Marriott"). Emaar Properties PJSC ("Emaar") uses The St. Regis marks under a license from Marriott, which has not confirmed the accuracy of any of the statements or representations made herein.







## SŢREGIS DOWNTOWN + DUBAI THE RESIDENCES

TOWER1

## 2 BEDROOM TYPE C1

UNIT 01 | LEVEL PODIUM 2

SUITE AREA

1136.13 SQ.FT.

BALCONY AREA

0 SQ.FT.

TOTAL AREA

1136.13 SQ.FT.

### KEY PLAN LEVEL PODIUM 2



FLOOR PLAN 1. All dimensions are in imperial and metric, and measured from finish to finish to finish excluding construction tolerances. 2. All materials, dimensions, and drawings are approximate only. 3. Information is subject to change without notice, at developer's absolute discretion. 4. Actual area may vary from the stated area. 5. Drawings not to scale. 6. All images used are for illustrative purposes only and do not represent the actual size, features, specifications, at it's absolute discretion, without any liability whatsoever. The St. Regis Residences, Downtown Dubai