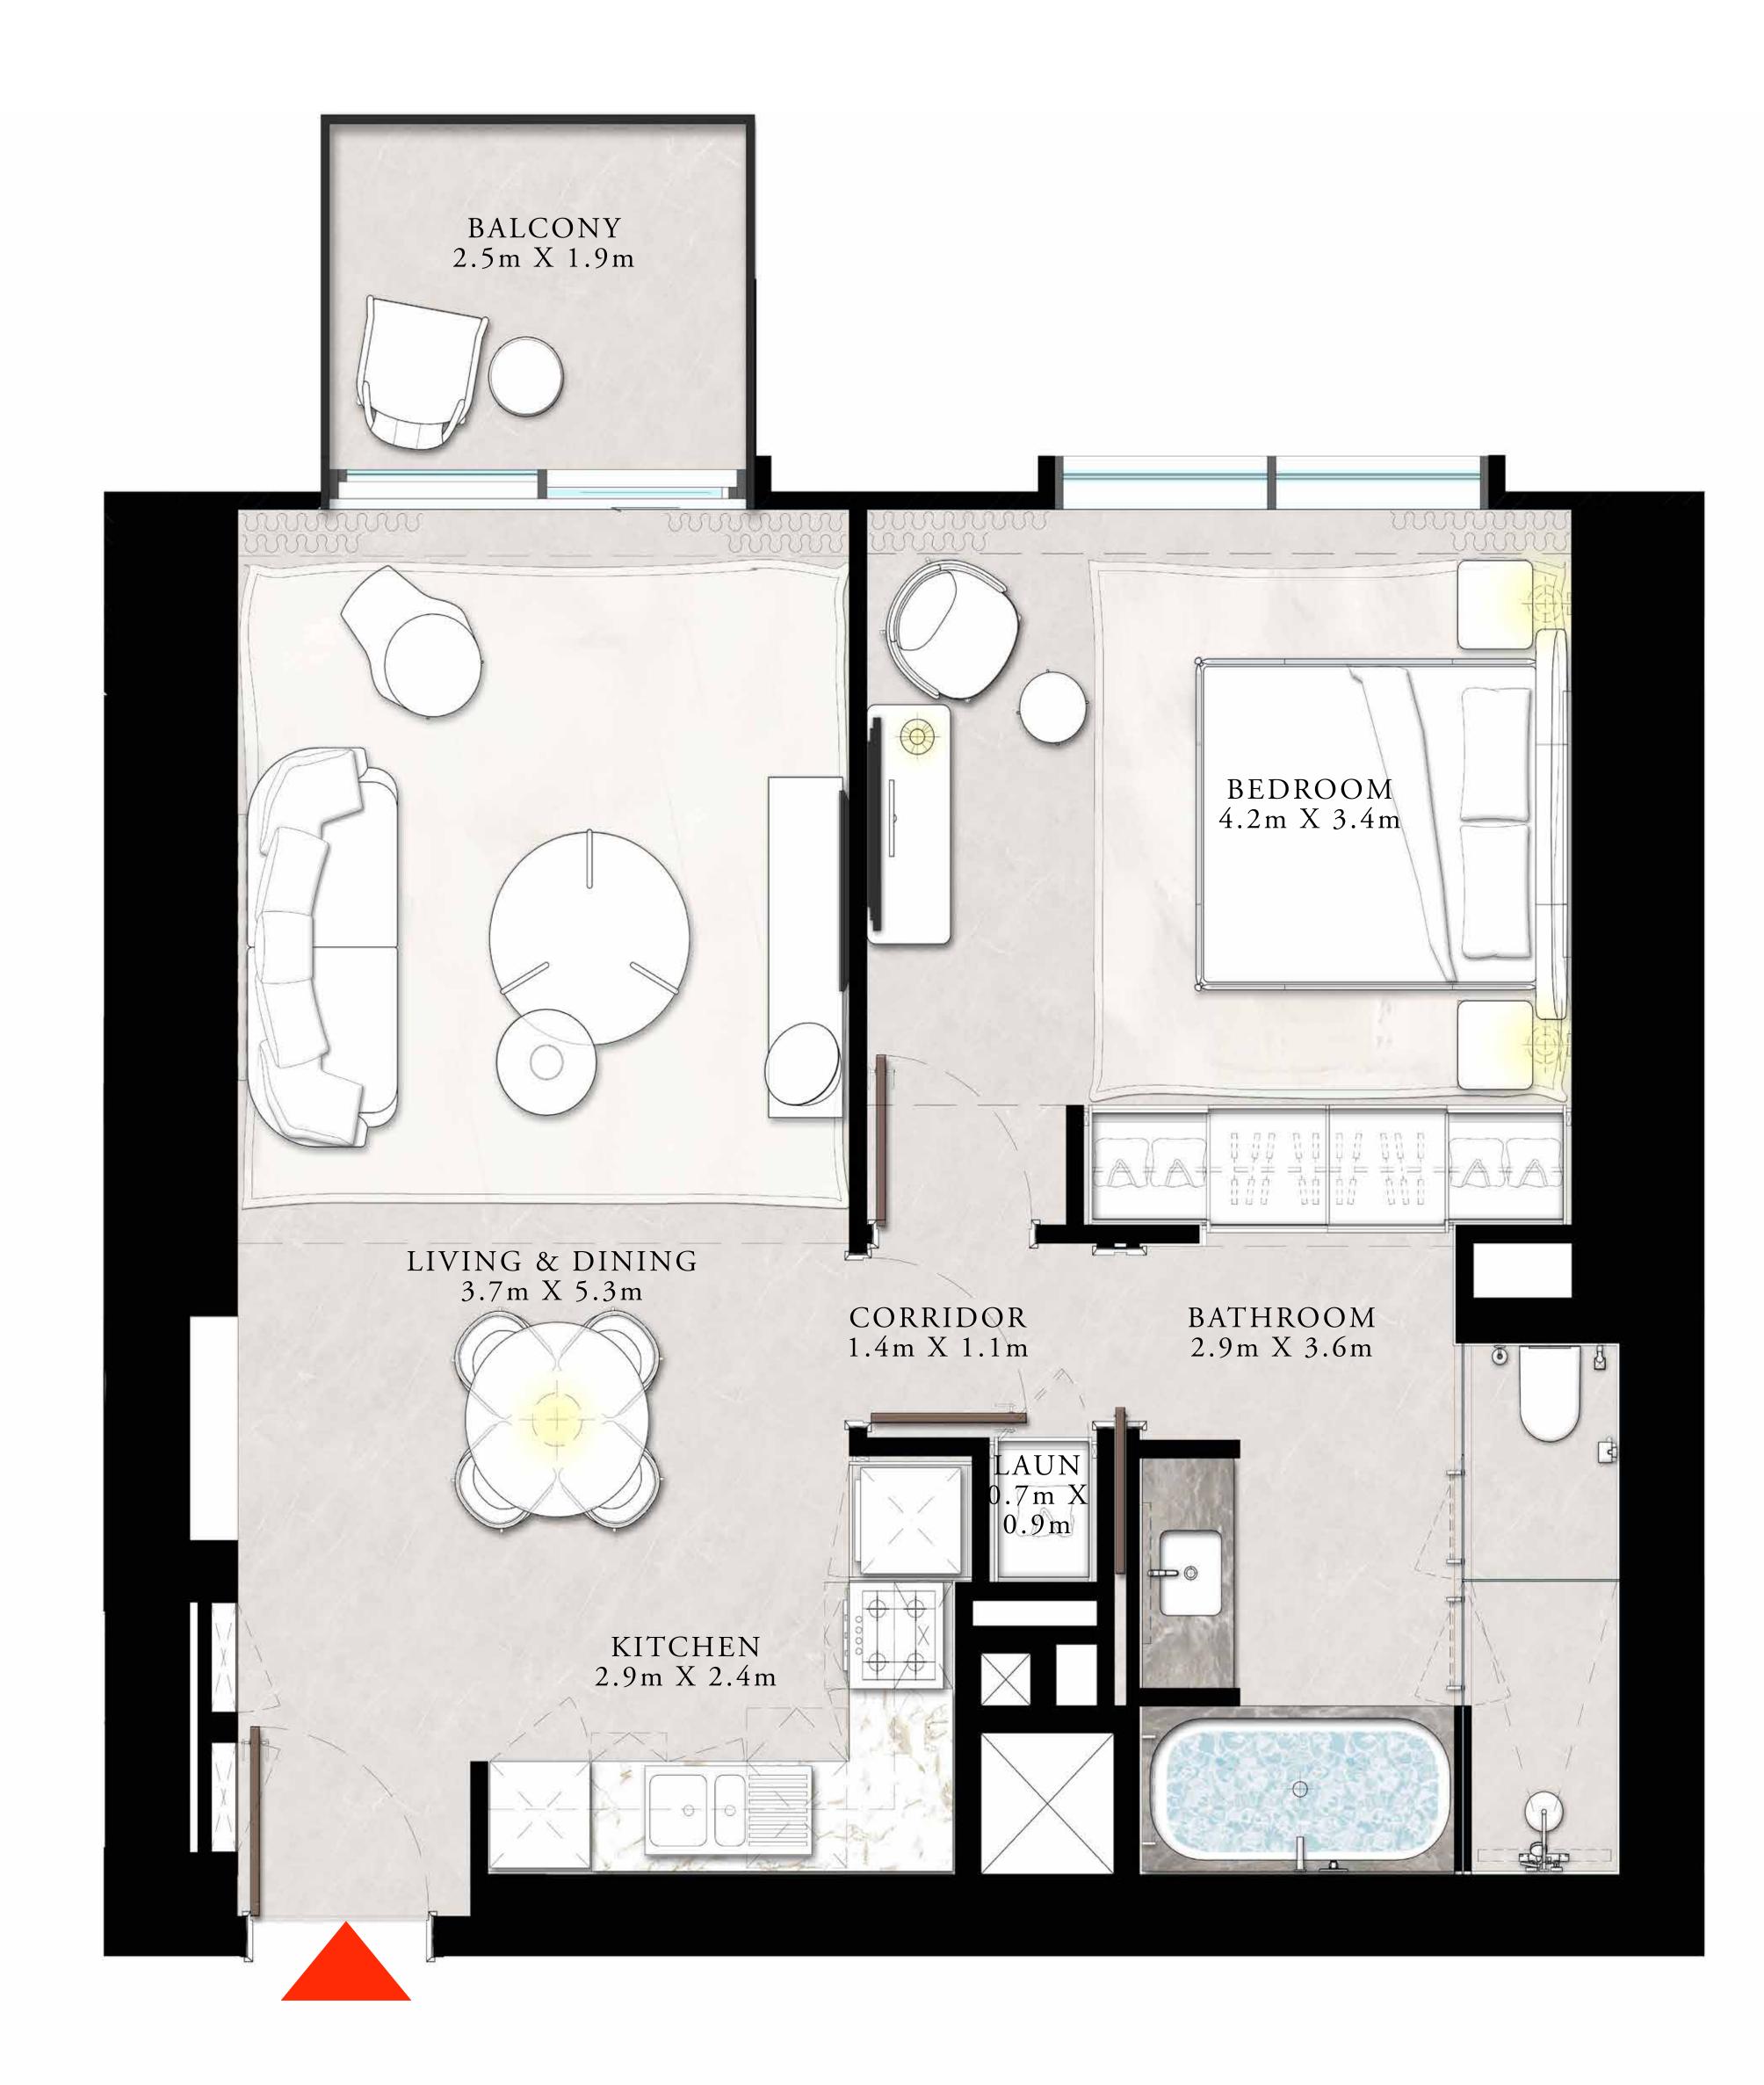

## 1 BEDROOM TYPE F

UNITS 02 & 05 | LEVEL PODIUM 2

SUITE AREA BALCONY AREA TOTAL AREA

750.78 SQ.FT.

56.62 SQ.FT.

807.40 SQ.FT.

#### KEY PLAN LEVEL PODIUM 2

FLOOR PLAN 1. All dimensions are in imperial and metric, and measured from finish to finish to finish excluding construction tolerances. 2. All materials, dimensions, and drawings are approximate only. 3. Information is subject to change without notice, at developer's absolute discretion. 4. Actual area may vary from the stated area. 5. Drawings not to scale. 6. All images used are for illustrative purposes only and do not represent the actual size, features, specifications, at it's absolute discretion, without any liability whatsoever. The St. Regis Residences, Downtown Dubai are not owned, developed or sold by Marriott International, Inc., or their affiliates ("Marriott"). Emaar ") uses The St. Regis marks under a license from Marriott, which has not confirmed the accuracy of any of the statements or representations made herein.

69.75 SQ.M.

5.26 SQ.M.

75.01 SQ.M.

KEY SECTION