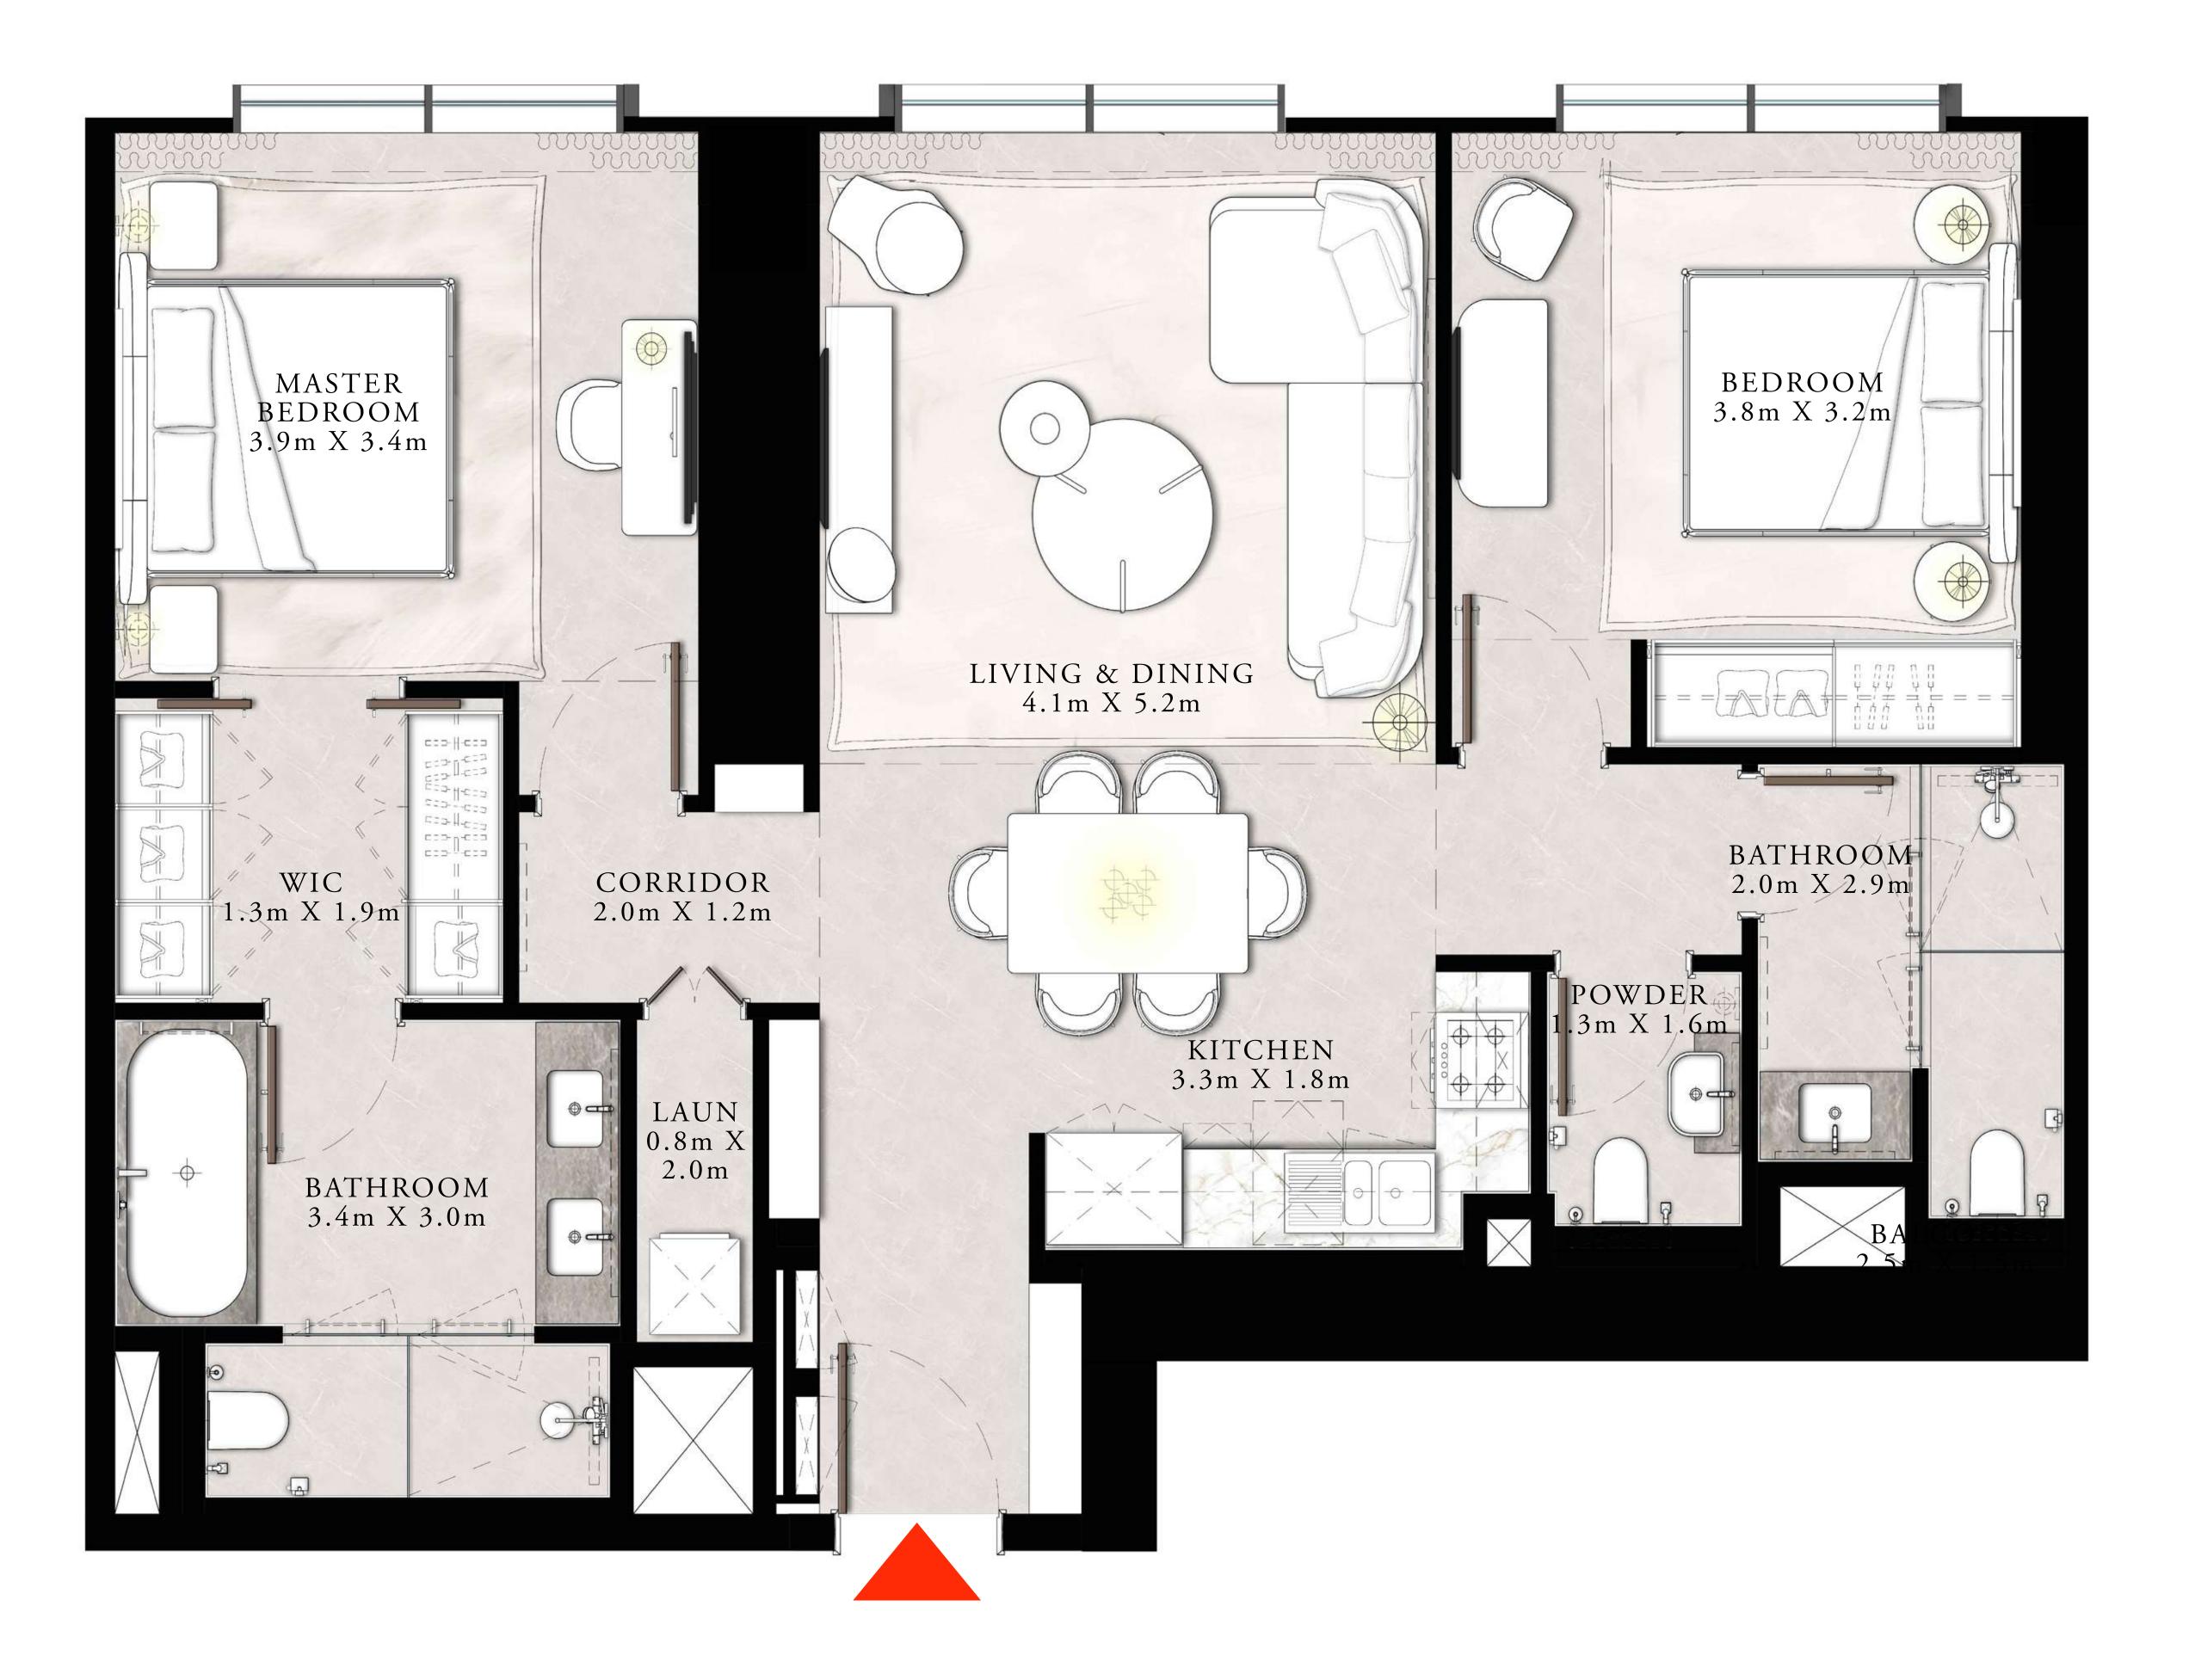

## 2 BEDROOM TYPE C1

UNIT 01 | LEVEL PODIUM 2

SUITE AREA

1136.13 SQ.FT.

BALCONY AREA

0 SQ.FT.

TOTAL AREA

1136.13 SQ.FT.

105.55 SQ.M.

0 SQ.M.

105.55 SQ.M.

ER

KEY SECTION

 $\sim$ R 