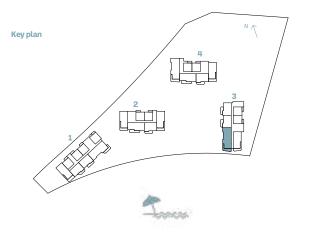

Key plan

Keyplan

Key plan

Disclaimer: All measurements, dimensions, coordinates, and drawings provided as the Floor Plans in the literature are approximate and provided only for the purpose of marketing, illustration, information, and general guidance, as these drawings are not to scale. All the rooms, sizes, locations, orientations, dimensions, fixtures, fittings, finishes, and specifications (including materials, placement, size of rooms, windows, doors, balconies, and built-in wardrobes) provided in the floor plans may vary as the same have been taken from concept designs prior the actual development/construction. Therefore, their accuracy in relation to the completed construction cannot be confirmed. We make no guarantee, warranty, or representation regarding the accuracy and completeness of the floor plan information, as changes may occur during the development process without notice. Always refer to the latest IFC design available in the sales office for the most accurate representation of all construction details.

Key plan

| BUILDING |                                                                             | Suite Area NIA |         | Balcony Area |        | Total Area NSA |         |
|----------|-----------------------------------------------------------------------------|----------------|---------|--------------|--------|----------------|---------|
|          | UNIT NUMBER                                                                 | SQM            | SQFT    | SQM          | SQFT   | SQM            | SQFT    |
| 2        | 206   306   406   506   606<br>706   806   906   1006   1106<br>1206   1305 | 125.11         | 1346.67 | 26.92        | 289.76 | 152.03         | 1636.44 |

Key plan

| BUILDING |                                   | Suite Area NIA |         | Balcony Area |        | Total Area NSA |         |
|----------|-----------------------------------|----------------|---------|--------------|--------|----------------|---------|
| BUILDIN  | G UNIT NUMBER                     | SQM            | SQFT    | SQM          | SQFT   | SQM            | SQFT    |
| 3        | 204   304   404   504   604   702 | 103.79         | 1117.19 | 17.44        | 187.72 | 121.23         | 1304.91 |