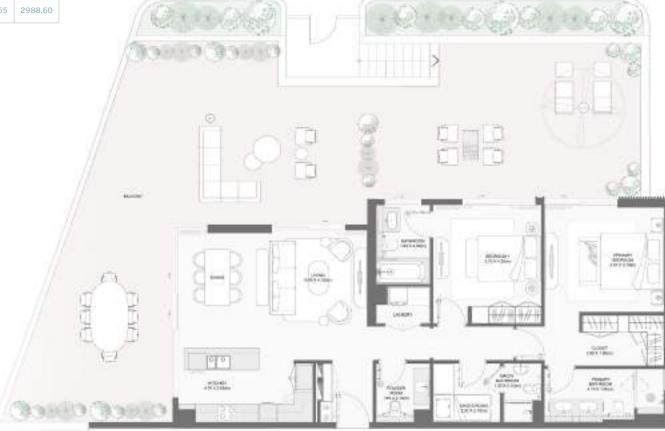

|          | DING UNIT NUMBER | Suite A | rea NIA | Balco  | ny Area | Total Area NSA |         |  |
|----------|------------------|---------|---------|--------|---------|----------------|---------|--|
| BUILDING | UNIT NUMBER      | SQM     | SQFT    | SQM    | SQFT    | SQM            | SQFT    |  |
| 1        | G04              | 125.01  | 1345.60 | 152.64 | 1643.00 | 277.65         | 2988.60 |  |