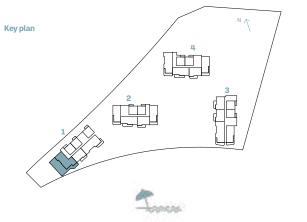

lcony Area |        | Total Area NSA |         |
|----------|-----------------------------------------|----------------|---------|--------------|--------|----------------|---------|
| BUILDING | UNIT NUMBER                             | SQM            | SQFT    | SQM          | SQFT   | SQM            | SQFT    |
| 1        | 102   202   302   402   502   602   702 | 174.11         | 1874.10 | 22.91        | 246.60 | 197.02         | 2120.71 |









|          |             |        | rea NIA | Balco  | ny Area | Total A | rea NSA |
|----------|-------------|--------|---------|--------|---------|---------|---------|
| BUILDING | UNIT NUMBER | SQM    | SQFT    | SQM    | SQFT    | SQM     | SQFT    |
| 1        | 504         | 176.12 | 1895.74 | 184.74 | 1988.52 | 360.86  | 3884.26 |









| BUILDING UNIT NUMBER | Suite /     | Area NIA | Balcor  | iy Area | Total A | rea NSA |         |
|----------------------|-------------|----------|---------|---------|---------|---------|---------|
| BUILDING             | UNIT NUMBER | SQM      | SQFT    | SQM     | SQFT    | SQM     | SQFT    |
| 1                    | 604         | 176.12   | 1895.74 | 75.71   | 814.94  | 251.83  | 2710.68 |









| BUILDING | UNIT NUMBER | Suite Area NIA |         | Balcony Area |        | Total Area NSA |         |
|----------|-------------|----------------|---------|--------------|--------|----------------|---------|
| BUILDING | UNIT NUMBER | SQM            | SQFT    | SQM          | SQFT   | SQM            | SQFT    |
| 4        | 103         | 172.40         | 1855.70 | 33.93        | 3