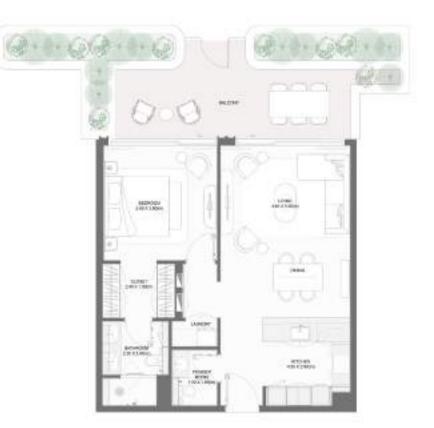

#### 1-BEDROOM TYPE B

| DU |          |             | Suite Area NIA |        | Balcony Area |        | Total Area NSA |         |
|----|----------|-------------|----------------|--------|--------------|--------|----------------|---------|
| ВО | BUILDING | UNIT NUMBER | SQM            | SQFT   | SQM          | SQFT   | SQM            | SQFT    |
|    | 3        | G01         | 73.56          | 791.79 | 29.60        | 318.61 | 103.16         | 1110.40 |