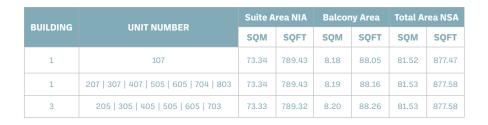

#### 1-BEDROOM TYPE I

| BUILDING |                                         | Suite Area NIA |        | Balcony Area |       | Total Area NSA |        |
|----------|-----------------------------------------|----------------|--------|--------------|-------|----------------|--------|
|          | UNIT NUMBER                             | SQM            | SQFT   | SQM          | SQFT  | SQM            | SQFT   |
| 1        | 201   301   401   501   601   701   801 | 73.31          | 789.10 | 7.98         | 85.90 | 81.29          | 875.00 |
| 1        | 101                                     | 73.31          | 789.10 | 8.05         | 86.65 | 81.36          | 875.75 |