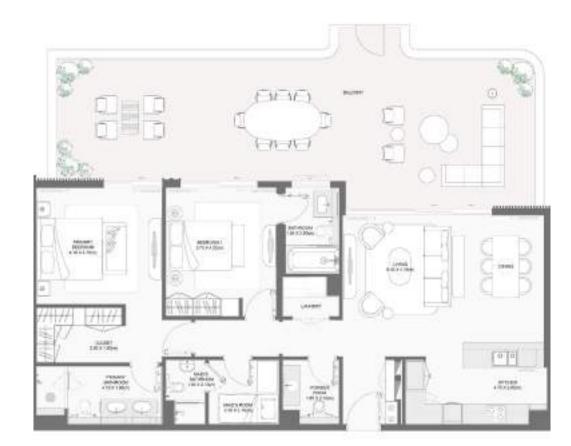

#### 1-BEDROOM TYPE B

| DU |          |             | Suite Area NIA |        | Balcony Area |        | Total Area NSA |         |
|----|----------|-------------|----------------|--------|--------------|--------|----------------|---------|
| ВО | BUILDING | UNIT NUMBER | SQM            | SQFT   | SQM          | SQFT   | SQM            | SQFT    |
|    | 3        | G01         | 73.56          | 791.79 | 29.60        | 318.61 | 103.16         | 1110.40 |