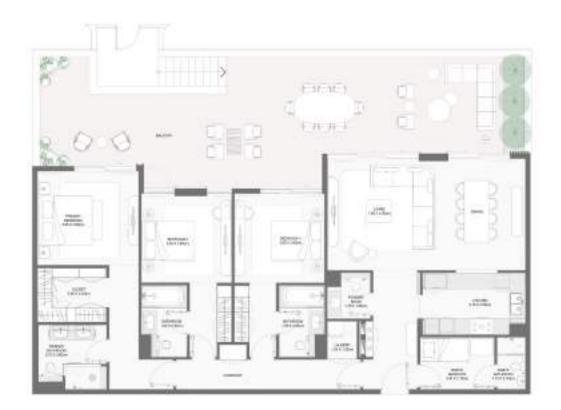

Suite A | rea NIA | Balcony Area |         | Total Area NS |         |
|----------|-------------|---------|---------|--------------|---------|---------------|---------|
| BUILDING | UNIT NUMBER | SQM     | SQFT    | SQM          | SQFT    | SQM           | SQFT    |
| 3        | G04         | 174.58  | 1879.16 | 93.34        | 1004.70 | 267.92        | 2883.87 |









|          |             | Suite Area NIA |         | Balcony Area |         | Total Area NSA |         |
|----------|-------------|----------------|---------|--------------|---------|----------------|---------|
| BUILDING | UNIT NUMBER | SQM            | SQFT    | SQM          | SQFT    | SQM            | SQFT    |
| 3        | G03         | 174.69         | 1880.35 | 96.30        | 1036.56 | 270.99         | 2916.91 |









| BUILDING |        | UNIT NUMBER                                                                                 | Suite Area NIA |         | Balcony Area |        | Total Area NSA |         |
|----------|--------|---------------------------------------------------------------------------------------------|----------------|---------|--------------|--------|----------------|---------|
| DUILUI   | initia |                                                                                             | SQM            | SQFT    | SQM          | SQFT   | SQM            | SQFT    |
| 4        |        | 404   504   604   704   804   904<br>1104   1204   1304   1404   1504<br>1604   1704   1804 | 172.40         | 1855.70 | 29.56        | 318.18 | 201.96         | 2173.88 |
| 4        |