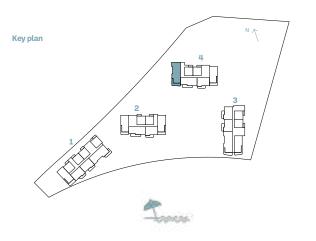

---------|---------|
| DUILUI   | initia |                                                                                             | SQM            | SQFT    | SQM          | SQFT   | SQM            | SQFT    |
| 4        |        | 404   504   604   704   804   904<br>1104   1204   1304   1404   1504<br>1604   1704   1804 | 172.40         | 1855.70 | 29.56        | 318.18 | 201.96         | 2173.88 |
| 4        |        | 1903                                                                                        | 172.44         | 1856.13 | 29.56        | 318.18 | 202.00         | 2174.31 |
| 4        |        | 204   304   1004                                                                            | 172.40         | 1855.70 | 29.63        | 318.93 | 202.03         | 2174.63 |







#### 4-BEDROOM TYPE A













#### 4-BEDROOM TYPE B



|          | UNIT NUMBER | Suite Area NIA |         | Balcony Area |        | Total Area NSA |         |
|----------|-------------|----------------|---------|--------------|--------|----------------|---------|
| BUILDING |             | SQM            | SQFT    | SQM          | SQFT   | SQM            | SQFT    |
| 3        | 601         | 271.88         | 2926.49 | 47.00        | 505.90 | 318.88         | 3432.40 |