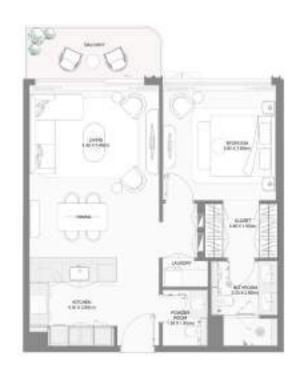

#### 1-BEDROOM TYPE G

| BUILDING |                                                                            | Suite Area NIA |        | Balcony Area |       | Total Area NSA |        |
|----------|----------------------------------------------------------------------------|----------------|--------|--------------|-------|----------------|--------|
|          | UNIT NUMBER                                                                | SQM            | SQFT   | SQM          | SQFT  | SQM            | SQFT   |
| 2        | 201   301   401   501   601   701<br>801   901   1001   1101   1201   1301 | 73.34          | 789.43 | 7.97         | 85.79 | 81.31          | 875.21 |