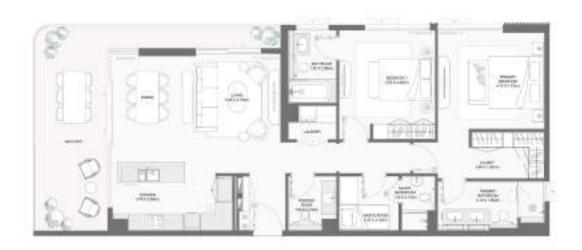

|-------------|----------------|---------|--------------|--------|----------------|---------|
|          |             | SQM            | SQFT    | SQM          | SQFT   | SQM            | SQFT    |
| 1        | G06         | 104.38         | 1123.54 | 28.21        | 303.65 | 132.59         | 1427.19 |









|                      |                 | Suite Area NIA |         | Balcony Area |        | Total Area NSA |         |
|----------------------|-----------------|----------------|---------|--------------|--------|----------------|---------|
| BUILDING UNIT NUMBER | SQM             | SQFT           | SQM     | SQFT         | SQM    | SQFT           |         |
| 1                    | 205   305   405 | 124.78         | 1343.12 | 29.82        | 320.98 | 154.60         | 1664.10 |









|          |             | Suite A | Area NIA | Balcony Area |        | Total A | rea NSA |
|----------|-------------|---------|----------|--------------|--------|---------|---------|
| BUILDING | UNIT NUMBER | SQM     | SQFT     | SQM          | SQFT   | SQM     | SQFT    |
| 2        | G03         | 125.00  | 1345.49  | 91.17        | 981.35 | 216.17  | 2326.83 |









| BUILDING | G UNIT NUMBER                                                                                                  | Suite Area NIA |         | Balcony Area |        | Total Area NSA |         |
|----------|----------------------------------------------------------------------------------------------------------------|----------------|---------|--------------|--------|----------------|---------|
| BUILDIN