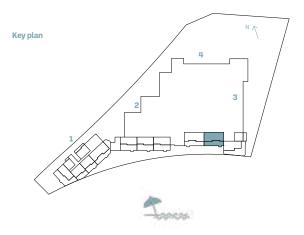

uite A | rea NIA | Balcony Area |         | Total Area NS |         |
|----------|-------------|---------|---------|--------------|---------|---------------|---------|
| BUILDING | UNIT NUMBER | SQM     | SQFT    | SQM          | SQFT    | SQM           | SQFT    |
| 3        | G04         | 174.58  | 1879.16 | 93.34        | 1004.70 | 267.92        | 2883.87 |









|          |             | Suite Area NIA |         | Balcony Area |         | Total Area NSA |         |
|----------|-------------|----------------|---------|--------------|---------|----------------|---------|
| BUILDING | UNIT NUMBER | SQM            | SQFT    | SQM          | SQFT    | SQM            | SQFT    |
| 3        | G03         | 174.69         | 1880.35 | 96.30        | 1036.56 | 270.99         | 2916.91 |









| BUILDING |        | UNIT NUMBER                                                                                 | Suite Area NIA |         | Balcony Area |        | Total Area NSA |         |
|----------|--------|---------------------------------------------------------------------------------------------|----------------|---------|--------------|--------|----------------|---------|
| DUILUI   | initia |                                                                                             | SQM            | SQFT    | SQM          | SQFT   | SQM            | SQFT    |
| 4        |        | 404   504   604   704   804   904<br>1104   1204   1304   1404   1504<br>1604   1704   1804 | 172.40         | 1855.70 | 29.56        | 318.18 | 201.96         | 2173.88 |
| 4        |