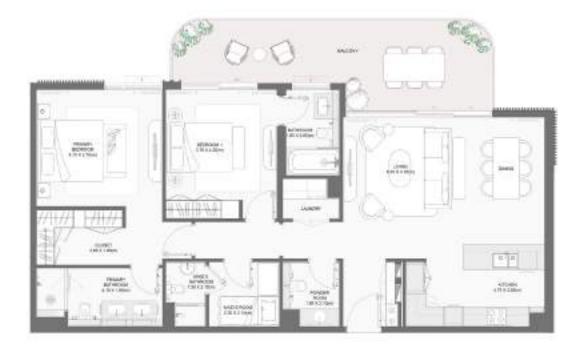

#### 1-BEDROOM TYPE B

| DU |          |             | Suite Area NIA |        | Balcony Area |        | Total Area NSA |         |
|----|----------|-------------|----------------|--------|--------------|--------|----------------|---------|
| ВО | BUILDING | UNIT NUMBER | SQM            | SQFT   | SQM          | SQFT   | SQM            | SQFT    |
|    | 3        | G01         | 73.56          | 791.79 | 29.60        | 318.61 | 103.16         | 1110.40 |