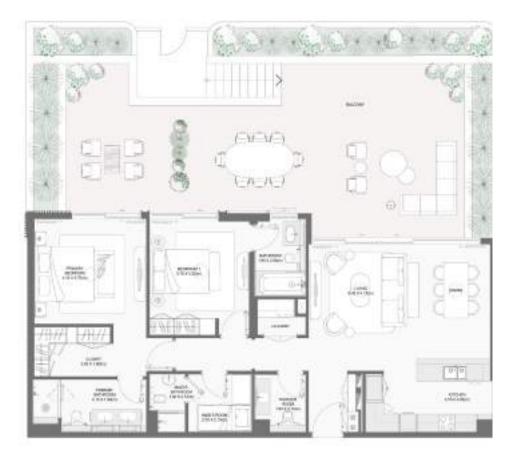

| Balcony Area |        | Total Area NSA |         |
|----------------------|-----------------|----------------|---------|--------------|--------|----------------|---------|
| BUILDING UNIT NUMBER | SQM             | SQFT           | SQM     | SQFT         | SQM    | SQFT           |         |
| 1                    | 205   305   405 | 124.78         | 1343.12 | 29.82        | 320.98 | 154.60         | 1664.10 |









|          |             | Suite A | Area NIA | Balcony Area |        | Total A | rea NSA |
|----------|-------------|---------|----------|--------------|--------|---------|---------|
| BUILDING | UNIT NUMBER | SQM     | SQFT     | SQM          | SQFT   | SQM     | SQFT    |
| 2        | G03         | 125.00  | 1345.49  | 91.17        | 981.35 | 216.17  | 2326.83 |









| BUILDING | G UNIT NUMBER                                                                                                  | Suite Area NIA |         | Balcony Area |        | Total Area NSA |         |
|----------|----------------------------------------------------------------------------------------------------------------|----------------|---------|--------------|--------|----------------|---------|
| BUILDING |                                                                                                                | SQM            | SQFT    | SQM          | SQFT   | SQM            | SQFT    |
| 4        | 201   301   401   501   601   701<br>801   901   1001   1101   1201 1301<br>  1401   1501   1601   1701   1801 | 125.13         | 1346.89 | 27.07        | 291.38 | 152