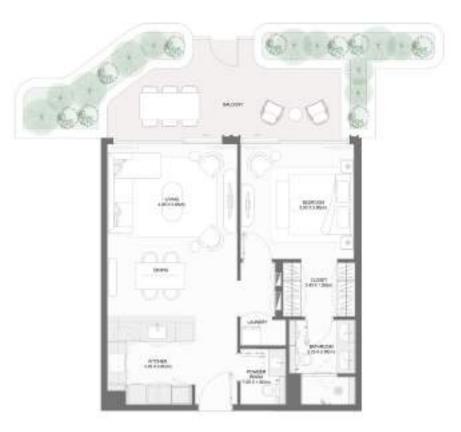

|         |
|----|----------|-------------|----------------|--------|--------------|--------|----------------|---------|
| ВО | BUILDING | UNIT NUMBER | SQM            | SQFT   | SQM          | SQFT   | SQM            | SQFT    |
|    | 3        | G01         | 73.56          | 791.79 | 29.60        | 318.61 | 103.16         | 1110.40 |







#### 1-BEDROOM TYPE C



|  | BUILDING |             | Suite Area NIA |        | Balcony Area |        | Total Area NSA |         |
|--|----------|-------------|----------------|--------|--------------|--------|----------------|---------|
|  |          | UNIT NUMBER | SQM            | SQFT   | SQM          | SQFT   | SQM            | SQFT    |
|  | 2        | 101         | 73.57          | 791.90 | 21.47        | 231.10 | 95.04          | 1023.00 |









| BUILDING |             | Suite Area NIA |        | Balcony Area |        | Total Area NSA |         |
|----------|-------------|----------------|--------|--------------|--------|----------------|---------|
|          | UNIT NUMBER | SQM            | SQFT   | SQM          | SQFT   | SQM            | SQFT    |
| 2        | 102         | 73.58          | 792.01 | 23.92        | 257.47 | 97.50          | 1049.48 |







#### 1-BEDROOM TYPE E



|  | BUILDING | UNIT NUMBER | Suite Area NIA |        | Balcony Area |        | Total Area NSA |        |
|--|----------|-------------|----------------|--------|--------------|--------|----------------|--------|
|  |          |             | SQM            | SQFT   | SQM          | SQFT   | SQM            | SQFT   |
|  | 1        | 106