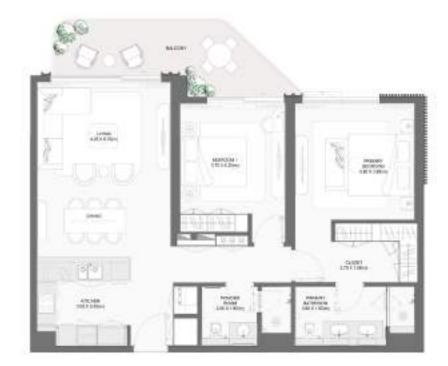

#### 1-BEDROOM TYPE B

| DU |          |             | Suite Area NIA |        | Balcony Area |        | Total Area NSA |         |
|----|----------|-------------|----------------|--------|--------------|--------|----------------|---------|
| ВО | BUILDING | UNIT NUMBER | SQM            | SQFT   | SQM          | SQFT   | SQM            | SQFT    |
|    | 3        | G01         | 73.56          | 791.79 | 29.60        | 318.61 | 103.16         | 1110.40 |

#### 1-BEDROOM TYPE C

|  | BUILDING |             | Suite Area NIA |        | Balcony Area |        | Total Area NSA |         |
|--|----------|-------------|----------------|--------|--------------|--------|----------------|---------|
|  |          | UNIT NUMBER | SQM            | SQFT   | SQM          | SQFT   | SQM            | SQFT    |
|  | 2        | 101         | 73.57          | 791.90 | 21.47        | 231.10 | 95.04          | 1023.00 |