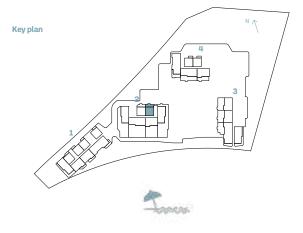

Balcony Area |        | Total Area NSA |         |
|--|----------|-------------|----------------|--------|--------------|--------|----------------|---------|
|  |          | UNIT NUMBER | SQM            | SQFT   | SQM          | SQFT   | SQM            | SQFT    |
|  | 2        | 101         | 73.57          | 791.90 | 21.47        | 231.10 | 95.04          | 1023.00 |









| BUILDING |             | Suite Area NIA |        | Balcony Area |        | Total Area NSA |         |
|----------|-------------|----------------|--------|--------------|--------|----------------|---------|
|          | UNIT NUMBER | SQM            | SQFT   | SQM          | SQFT   | SQM            | SQFT    |
| 2        | 102         | 73.58          | 792.01 | 23.92        | 257.47 | 97.50          | 1049.48 |







#### 1-BEDROOM TYPE E



|  | BUILDING | UNIT NUMBER | Suite Area NIA |        | Balcony Area |        | Total Area NSA |        |
|--|----------|-------------|----------------|--------|--------------|--------|----------------|--------|
|  |          |             | SQM            | SQFT   | SQM          | SQFT   | SQM            | SQFT   |
|  | 1        | 106         | 73.38          | 789.86 | 11.11        | 119.59 | 84.49          | 909.44 |







#### 1-BEDROOM TYPE F



| BUILDING |                                                                                                                               | Suite Area NIA |        | Balcony Area |       | Total Area NSA |        |
|----------|---------------------------------------------------------------------------------------