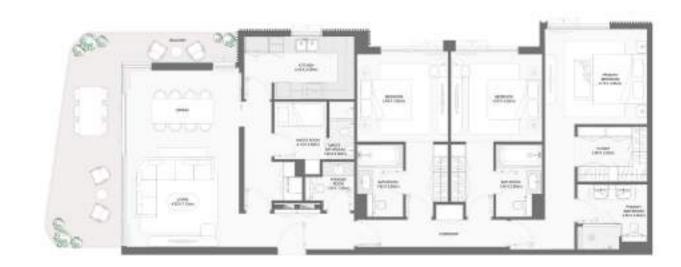

#### 4-BEDROOM TYPE A

#### 4-BEDROOM TYPE B

|          | UNIT NUMBER | Suite Area NIA |         | Balcony Area |        | Total Area NSA |         |
|----------|-------------|----------------|---------|--------------|--------|----------------|---------|
| BUILDING |             | SQM            | SQFT    | SQM          | SQFT   | SQM            | SQFT    |
| 3        | 601         | 271.88         | 2926.49 | 47.00        | 505.90 | 318.88         | 3432.40 |