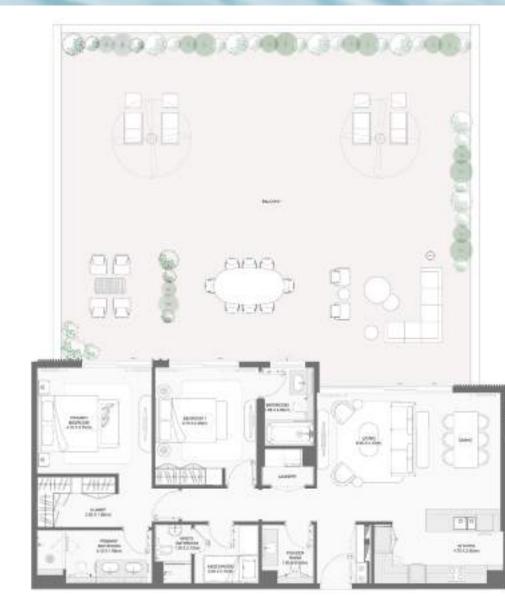

#### 1-BEDROOM TYPE B

| DU |          |             | Suite Area NIA |        | Balcony Area |        | Total Area NSA |         |
|----|----------|-------------|----------------|--------|--------------|--------|----------------|---------|
| ВО | BUILDING | UNIT NUMBER | SQM            | SQFT   | SQM          | SQFT   | SQM            | SQFT    |
|    | 3        | G01         | 73.56          | 791.79 | 29.60        | 318.61 | 103.16         | 1110.40 |