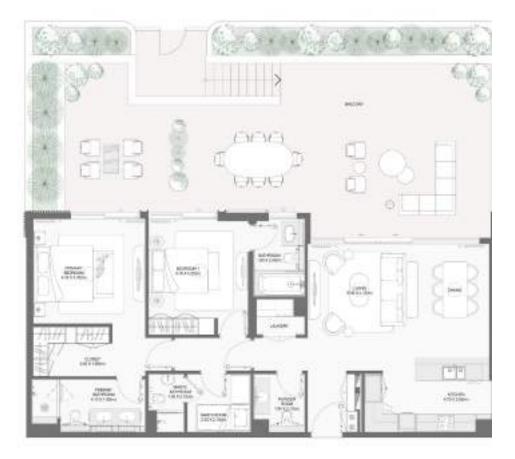

#### 1-BEDROOM TYPE B

| DU |          |             | Suite Area NIA |        | Balcony Area |        | Total Area NSA |         |
|----|----------|-------------|----------------|--------|--------------|--------|----------------|---------|
| ВО | BUILDING | UNIT NUMBER | SQM            | SQFT   | SQM          | SQFT   | SQM            | SQFT    |
|    | 3        | G01         | 73.56          | 791.79 | 29.60        | 318.61 | 103.16         | 1110.40 |