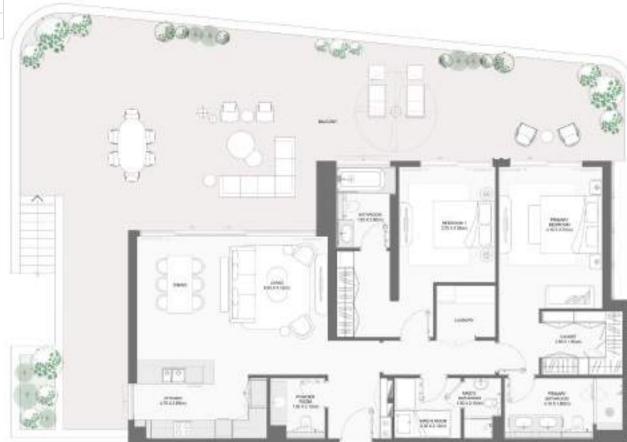

#### 2-BEDROOM TYPE C

| BUILDING | UNIT NUMBER                                                                                        | Suite Area NIA |         | Balcony Area |        | Total Area NSA |         |
|----------|----------------------------------------------------------------------------------------------------|----------------|---------|--------------|--------|----------------|---------|
| BUILDING |                                                                                                    | SQM            | SQFT    | SQM          | SQFT   | SQM            | SQFT    |
| 2        | 205   305   405   505   605   705<br>805   905   1005   1105   1205   1304                         | 124.95         | 1344.95 | 26.68        | 287.18 | 151.63         | 1632.13 |
| 4        | 403   503  603   703<br>803   903   1103   1203   1303<br>1403   1503   1603   1703<br>1803   1902 | 124.97         | 1345.17 | 26.68        | 287.18 | 151.65         | 1632.35 |
| 4        | 203   303   1003                                                                                   | 124.89         | 1344.30 | 26.68        | 287.18 | 151.57         | 1631.49 |

Key plan

| BUILDING |                                                                             | Suite Area NIA |         | Balcony Area |        | Total Area NSA |         |
|----------|-----------------------------------------------------------------------------|----------------|---------|--------------|--------|----------------|---------|
|          | UNIT NUMBER                                                                 | SQM            | SQFT    | SQM          | SQFT   | SQM            | SQFT    |
| 2        | 206   306   406   506   606<br>706   806   906   1006   1106<br>1206   1305 | 125.11         | 1346.67 | 26.92        | 289.76 | 152.03         | 1636.44 |