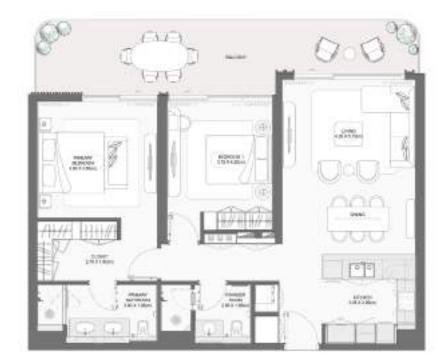

| BUILDING | UNIT NUMBER                              | Suite Area NIA |         | Balcony Area |        | Total Area NSA |         |
|----------|------------------------------------------|----------------|---------|--------------|--------|----------------|---------|
| BUILDING | UNIT NUMBER                              | SQM            | SQFT    | SQM          | SQFT   | SQM            | SQFT    |
| 3        | 203   303  403   503  603   701          | 103.82         | 1117.51 | 17.45        | 187.83 | 121.27         | 1305.34 |
| 1        | 103   203   303   403   503<br>603   703 | 103.82         | 1117.51 | 17.66        | 190.09 | 121.48         | 1307.60 |