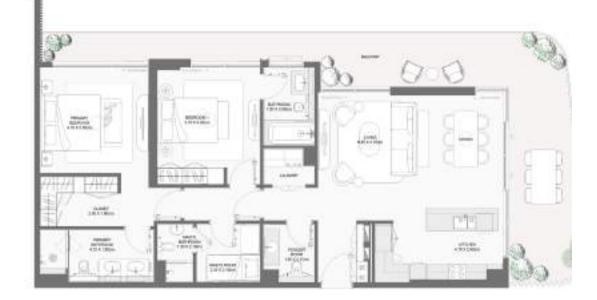

#### 1-BEDROOM TYPE I

| BUILDING |                                         | Suite Area NIA |        | Balcony Area |       | Total Area NSA |        |
|----------|-----------------------------------------|----------------|--------|--------------|-------|----------------|--------|
|          | UNIT NUMBER                             | SQM            | SQFT   | SQM          | SQFT  | SQM            | SQFT   |
| 1        | 201   301   401   501   601   701   801 | 73.31          | 789.10 | 7.98         | 85.90 | 81.29          | 875.00 |
| 1        | 101                                     | 73.31          | 789.10 | 8.05         | 86.65 | 81.36          | 875.75 |