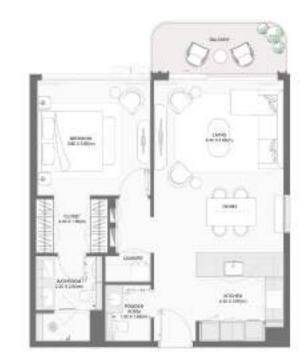

r>801   901   1001   1101   1201   1301 | 73.34          | 789.43 | 7.97         | 85.79 | 81.31          | 875.21 |







#### 1-BEDROOM TYPE I



| BUILDING |                                         | Suite Area NIA |        | Balcony Area |       | Total Area NSA |        |
|----------|-----------------------------------------|----------------|--------|--------------|-------|----------------|--------|
|          | UNIT NUMBER                             | SQM            | SQFT   | SQM          | SQFT  | SQM            | SQFT   |
| 1        | 201   301   401   501   601   701   801 | 73.31          | 789.10 | 7.98         | 85.90 | 81.29          | 875.00 |
| 1        | 101                                     | 73.31          | 789.10 | 8.05         | 86.65 | 81.36          | 875.75 |



Keyplan



#### 1-BEDROOM TYPE J

| BUILDING |                                         | Suite Area NIA |        | Balcony Area |       | Total Area NSA |        |
|----------|-----------------------------------------|----------------|--------|--------------|-------|----------------|--------|
|          | UNIT NUMBER                             | SQM            | SQFT   | SQM          | SQFT  | SQM            | SQFT   |
| 1        | 108                                     | 73.34          | 789.43 | 7.78         | 83.74 | 81.12          | 873.17 |
| 3        | 206   306   406   506   606   704       | 73.34          | 789.43 | 7.96         | 85.68 | 81.30          | 875.11 |
| 1        | 208   308   408   506   606   705   804 | 73.34          | 789.43 | 7.98         | 85.90 | 81.32