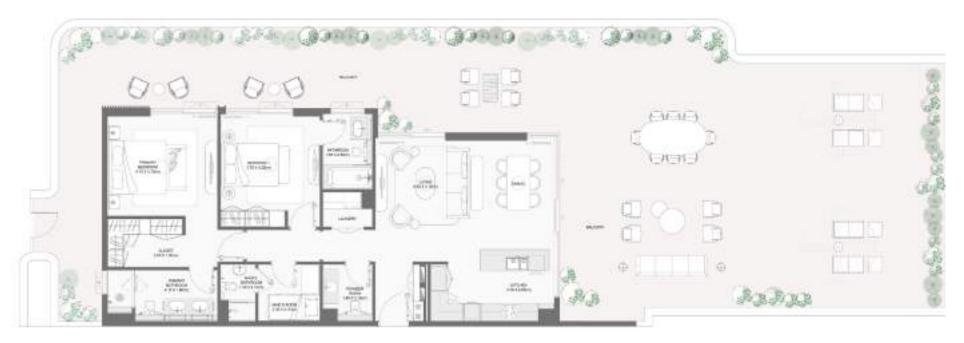

#### 1-BEDROOM TYPE B

| DU |          |             | Suite Area NIA |        | Balcony Area |        | Total Area NSA |         |
|----|----------|-------------|----------------|--------|--------------|--------|----------------|---------|
| ВО | BUILDING | UNIT NUMBER | SQM            | SQFT   | SQM          | SQFT   | SQM            | SQFT    |
|    | 3        | G01         | 73.56          | 791.79 | 29.60        | 318.61 | 103.16         | 1110.40 |