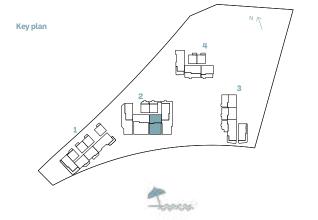

| Suite Area NIA |         | Balcony Area |        | Total Area NSA |         |
|----------|-------------|----------------|---------|--------------|--------|----------------|---------|
| BUILDING | UNIT NUMBER | SQM            | SQFT    | SQM          | SQFT   | SQM            | SQFT    |
| 1        | G02         | 103.93         | 1118.69 | 66.66        | 717.52 | 170.59         | 1836.22 |











|          | BUILDING UNIT NUMBER | Suite A | rea NIA | Balco  | ny Area | Total A | rea NSA |
|----------|----------------------|---------|---------|--------|---------|---------|---------|
| BUILDING | UNIT NUMBER          | SQM     | SQFT    | SQM    | SQFT    | SQM     | SQFT    |
| 2        | 104                  | 103.96  | 1119.02 | 134.99 | 1453.02 | 238.95  | 2572.04 |







| BUILDING |             | Suite Area NIA |         | Balcony Area |        | Total Area NSA |         |
|----------|-------------|----------------|---------|--------------|--------|----------------|---------|
| BUILDING | UNIT NUMBER | SQM            | SQFT    | SQM          | SQFT   | SQM            | SQFT    |
| 3        | 104         | 103.90         | 1118.37 | 79.98        | 860.90 | 183.88         | 1979.27 |









| BUILDING |                      | Suite A | rea NIA | Balcon | iy Area | Total A | rea NSA |
|----------|----------------------|---------|---------|--------|---------|---------|---------|
| BUILDING | BUILDING UNIT NUMBER | SQM     | SQFT    | SQM    | SQFT    | SQM     | SQFT    |
| 3        | 103                  | 103.93  | 1118.69 | 77.76  | 837.00  | 181.6