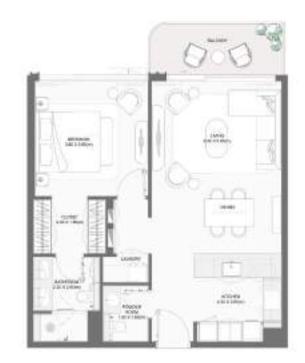

#### 1-BEDROOM TYPE B

| DU |          |             | Suite Area NIA |        | Balcony Area |        | Total Area NSA |         |
|----|----------|-------------|----------------|--------|--------------|--------|----------------|---------|
| ВО | BUILDING | UNIT NUMBER | SQM            | SQFT   | SQM          | SQFT   | SQM            | SQFT    |
|    | 3        | G01         | 73.56          | 791.79 | 29.60        | 318.61 | 103.16         | 1110.40 |