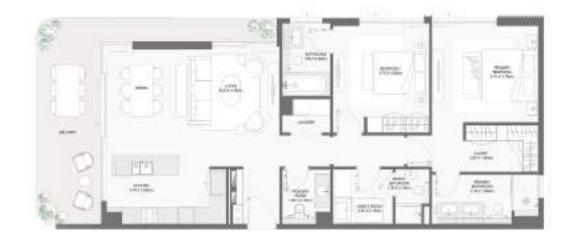

#### 1-BEDROOM TYPE C

|  | BUILDING |             | Suite Area NIA |        | Balcony Area |        | Total Area NSA |         |
|--|----------|-------------|----------------|--------|--------------|--------|----------------|---------|
|  |          | UNIT NUMBER | SQM            | SQFT   | SQM          | SQFT   | SQM            | SQFT    |
|  | 2        | 101         | 73.57          | 791.90 | 21.47        | 231.10 | 95.04          | 1023.00 |

| BUILDING |             | Suite Area NIA |        | Balcony Area |        | Total Area NSA |         |
|----------|-------------|----------------|--------|--------------|--------|----------------|---------|
|          | UNIT NUMBER | SQM            | SQFT   | SQM          | SQFT   | SQM            | SQFT    |
| 2        | 102         | 73.58          | 792.01 | 23.92        | 257.47 | 97.50          | 1049.48 |