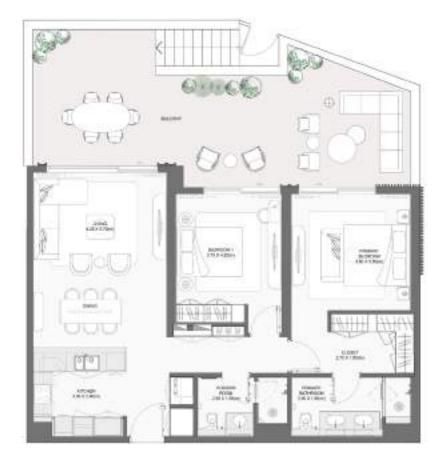

#### 1-BEDROOM TYPE F

| BUILDING |                                                                                                                               | Suite Area NIA |        | Balcony Area |       | Total Area NSA |        |
|----------|-------------------------------------------------------------------------------------------------------------------------------|----------------|--------|--------------|-------|----------------|--------|
| BUILDING | UNIT NUMBER                                                                                                                   | SQM            | SQFT   | SQM          | SQFT  | SQM            | SQFT   |
| 4        | 205   305   405   505   605   705<br>805   905   1005   1105   1205<br>1305   1405   1505   1605   1705<br>1805   1904   2002 | 73.38          | 789.86 | 8.36         | 89.99 | 81.74          | 879.84 |
| 4        | 104                                                                                                                           | 73.38          | 789.86 | 8.60         | 92.57 | 81.98          | 882.43 |