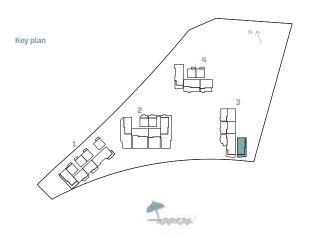

|
|----------|----------------------|----------------|---------|--------------|--------|----------------|---------|
| BUILDING |                      | SQM            | SQFT    | SQM          | SQFT   | SQM            | SQFT    |
| 1        | 105                  | 125.01         | 1345.60 | 59.96        | 645.40 | 184.97         | 1991.00 |







#### 2-BEDROOM TYPE S



| BUILDING |             | Suite Area NIA |         | Balcony Area |        | Total Area NSA |         |
|----------|-------------|----------------|---------|--------------|--------|----------------|---------|
| BUILDING | UNIT NUMBER | SQM            | SQFT    | SQM          | SQFT   | SQM            | SQFT    |
| 3        | 101         | 125.23         | 1347.96 | 47.50        | 511.29 | 172.73         | 1859.25 |









|          | BUILDING    |                                                                                                                          | Suite Area NIA |         | Balcony Area |        | Total Area NSA |         |
|----------|-------------|--------------------------------------------------------------------------------------------------------------------------|----------------|---------|--------------|--------|----------------|---------|
| BUILDING | UNIT NUMBER | SQM                                                                                                                      | SQFT           | SQM     | SQFT         | SQM    | SQFT           |         |
|          | 4           | 202   302   402   502   602   702<br>  802   902   1002   1102   1202<br>1302   1