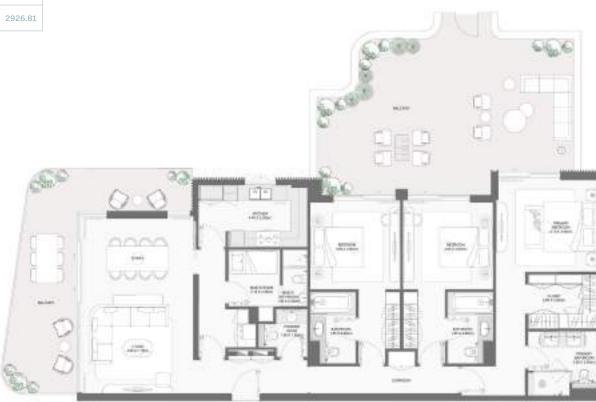

-kancas

| BUILDING |             | Suite / | Area NIA | Balcony Area |         | Total Area NSA |         |
|----------|-------------|---------|----------|--------------|---------|----------------|---------|
| BUILDING | UNIT NUMBER | SQM     | SQFT     | SQM          | SQFT    | SQM            | SQFT    |
| 3        | 102         | 172.26  | 1854.19  | 99.65        | 1072.62 | 271.91         | 2926.81 |