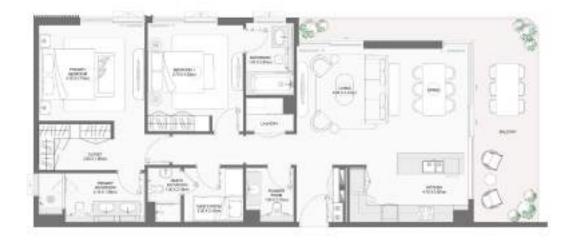

---------------------------------------------------------------------------------------------------------|----------------|---------|--------------|--------|----------------|---------|
| BUILDING |                                                                                                                | SQM            | SQFT    | SQM          | SQFT   | SQM            | SQFT    |
| 4        | 201   301   401   501   601   701<br>801   901   1001   1101   1201 1301<br>  1401   1501   1601   1701   1801 | 125.13         | 1346.89 | 27.07        | 291.38 | 152.20         | 1638.27 |
| 2        | 203   303   403   503   603   703<br>803   903   1003   1103   1203                                            | 125.14         | 1347.00 | 27.08        | 291.49 | 152.22         | 1638.48 |









| BUILDING | UNIT NUMBER | Suite Area NIA        |        | Balcony Area |       | Total Area NSA |        |         |
|----------|-------------|-----------------------|--------|--------------|-------|----------------|--------|---------|
| В        | JILDING     | UNIT NUMBER           | SQM    | SQFT         | SQM   | SQFT           | SQM    | SQFT    |
|          | 3           | 201   301   401   501 | 124.80 | 1343.34      | 25.00 | 269.10         | 149.80 | 1612.43 |









| BUILDING |                      | Suite Area NIA |         | Balcony Area |        | Total Area NSA |         |
|----------|----------------------|----------------|---------|--------------|--------|----------------|---------|
| BUILDING | UNIT NUMBER          | SQM            | SQFT    | SQM          | SQF