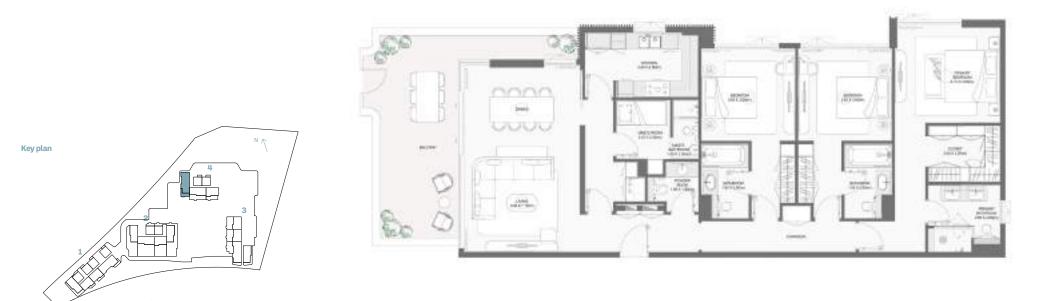

/     | Area NIA | Balcor  | iy Area | Total A | rea NSA |         |
|----------------------|-------------|----------|---------|---------|---------|---------|---------|
| BUILDING             | UNIT NUMBER | SQM      | SQFT    | SQM     | SQFT    | SQM     | SQFT    |
| 1                    | 604         | 176.12   | 1895.74 | 75.71   | 814.94  | 251.83  | 2710.68 |









| BUILDING | UNIT NUMBER | Suite Area NIA |         | Balcony Area |        | Total Area NSA |         |
|----------|-------------|----------------|---------|--------------|--------|----------------|---------|
| BUILDING | UNIT NUMBER | SQM            | SQFT    | SQM          | SQFT   | SQM            | SQFT    |
| 4        | 103         | 172.40         | 1855.70 | 33.93        | 365.22 | 206.33         | 2220.92 |



-kancas





| BUILDING |             | Suite / | Area NIA | Balcony Area |         | Total Area NSA |         |
|----------|-------------|---------|----------|--------------|---------|----------------|---------|
| BUILDING | UNIT NUMBER | SQM     | SQFT     | SQM          | SQFT    | SQM            | SQFT    |
| 3        | 102         | 172.26  | 1854.19  | 99.65        | 1072.62 | 271.91         | 2926.81 |







#### 3-BEDROOM TYPE G









| BUILDING | UNIT NUMBER | Suite A | rea NIA | Balcony Area |         | Total Area NS |         |
|----------|-------------|---------|---------|--------------|---------|---------------|---------|
| BUILDING | UNIT NUMBER | SQM     | SQFT    | SQM          | SQFT    | SQM           | SQFT    |
| 3        | G04         | 174.58  | 1879.16 | 93.34