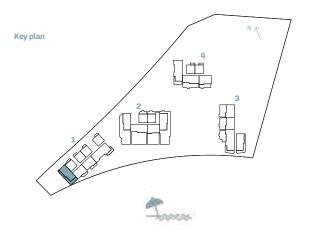

|
|--|----------|-------------|----------------|---------|--------------|--------|----------------|---------|
|  |          |             | SQM            | SQFT    | SQM          | SQFT   | SQM            | SQFT    |
|  | 4        | 102         | 124.97         | 1345.17 | 74.79        | 805.03 | 199.76         | 2150.20 |









|          | BUILDING UNIT NUMBER | Suite Area NIA |         | Balcony Area |        | Total Area NSA |         |
|----------|----------------------|----------------|---------|--------------|--------|----------------|---------|
| BUILDING |                      | SQM            | SQFT    | SQM          | SQFT   | SQM            | SQFT    |
| 1        | 105                  | 125.01         | 1345.60 | 59.96        | 645.40 | 184.97         | 1991.00 |







#### 2-BEDROOM TYPE S



| BUILDING |             | Suite Area NIA |         | Balcony Area |        | Total Area NSA |         |
|----------|-------------|----------------|---------|--------------|--------|----------------|---------|
| BUILDING | UNIT NUMBER | SQM            | SQFT    | SQM          | SQFT   | SQM            | SQFT    |
| 3        | 101         | 125.23         | 1347.96 | 47.50        | 511.29 | 172.73         | 1859.25 |









|          | BUILDING    |                                                                                                                          | Suite Area NIA |         | Balcony Area |        | Total Area NSA |         |
|----------|-------------|--------------------------------------------------------------------------------------