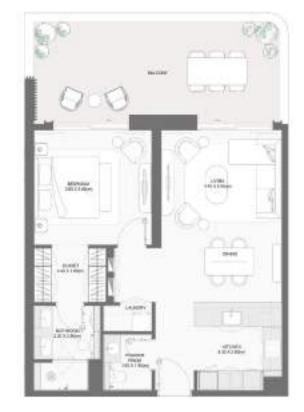

#### 1-BEDROOM TYPE J

| BUILDING |                                         | Suite Area NIA |        | Balcony Area |       | Total Area NSA |        |
|----------|-----------------------------------------|----------------|--------|--------------|-------|----------------|--------|
|          | UNIT NUMBER                             | SQM            | SQFT   | SQM          | SQFT  | SQM            | SQFT   |
| 1        | 108                                     | 73.34          | 789.43 | 7.78         | 83.74 | 81.12          | 873.17 |
| 3        | 206   306   406   506   606   704       | 73.34          | 789.43 | 7.96         | 85.68 | 81.30          | 875.11 |
| 1        | 208   308   408   506   606   705   804 | 73.34          | 789.43 | 7.98         | 85.90 | 81.32          | 875.32 |

Key plan

Disclaimer: All measurements, dimensions, coordinates, and drawings provided as the Floor Plans in the literature are approximate and provided only for the purpose of marketing, illustration, information, and general guidance, as these drawings are not to scale. All the rooms, sizes, locations, orientations, dimensions, fixtures, fittings, finishes, and specifications (including materials, placement, size of rooms, windows, doors, balconies, and built-in wardrobes) provided in the floor plans may vary as the same have been taken from concept designs prior the actual development/construction. Therefore, their accuracy in relation to the completed construction cannot be confirmed. We make no guarantee, warranty, or representation regarding the accuracy and completeness of the floor plan information, as changes may occur during the development process without notice. Always refer to the latest IFC design available in the sales office for the most accurate representation of all construction details.