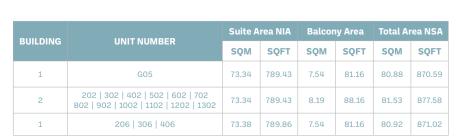

#### 1-BEDROOM TYPE J

| BUILDING |                                         | Suite Area NIA |        | Balcony Area |       | Total Area NSA |        |
|----------|-----------------------------------------|----------------|--------|--------------|-------|----------------|--------|
|          | UNIT NUMBER                             | SQM            | SQFT   | SQM          | SQFT  | SQM            | SQFT   |
| 1        | 108                                     | 73.34          | 789.43 | 7.78         | 83.74 | 81.12          | 873.17 |
| 3        | 206   306   406   506   606   704       | 73.34          | 789.43 | 7.96         | 85.68 | 81.30          | 875.11 |
| 1        | 208   308   408   506   606   705   804 | 73.34          | 789.43 | 7.98         | 85.90 | 81.32          | 875.32 |