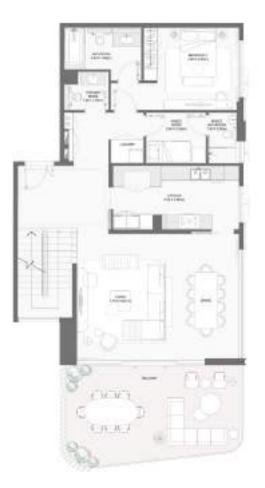

#### 1-BEDROOM TYPE B

| DU |          |             | Suite Area NIA |        | Balcony Area |        | Total Area NSA |         |
|----|----------|-------------|----------------|--------|--------------|--------|----------------|---------|
| ВО | BUILDING | UNIT NUMBER | SQM            | SQFT   | SQM          | SQFT   | SQM            | SQFT    |
|    | 3        | G01         | 73.56          | 791.79 | 29.60        | 318.61 | 103.16         | 1110.40 |