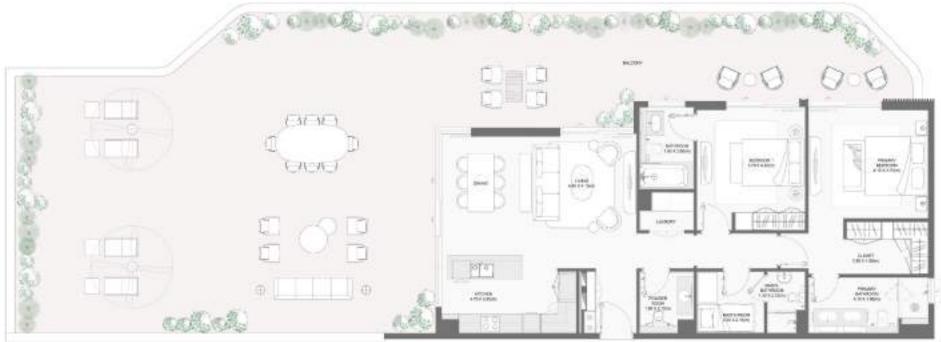

---------------|--------------------------|------------------------|--------------------------|
| BUILDING | UNIT NUMBER | SQM            | SQFT    | SQM                  | SQFT                     | SQM                    | SQFT                     |
| 2        | G01   G02   | 125.01         | 1345.60 | 97.69<br>TO<br>97.21 | 1046.36<br>TO<br>1051.53 | 222.22<br>TO<br>222.70 | 2391.96<br>TO<br>2397.12 |









|          | BUILDING UNIT NUMBER | Suite A | rea NIA | Balco  | ny Area | Total A | rea NSA |
|----------|----------------------|---------|---------|--------|---------|---------|---------|
| BUILDING | UNIT NUMBER          | SQM     | SQFT    | SQM    | SQFT    | SQM     | SQFT    |
| 2        | 106                  | 125.35  | 1349.26 | 207.05 | 2228.67 | 332.40  | 3577.92 |











| DUU   | BUILDING UNIT NUMBER |     | Suite Area NIA |         | Balcony Area |         | Total Area NSA |         |
|-------|----------------------|-----|----------------|---------|--------------|---------|----------------|---------|
| BUILI |                      | SQM | SQFT           | SQM     | SQFT         | SQM     | SQFT           |         |
| 2     | 2                    | 105 | 125.06         | 1346.13 | 182.91       | 1968.83 | 307.97         | 3314.96 |









| BUILDING UNIT NUMBER |             | Suite Area NIA |         | Balcony Area |         | Total Area NSA |         |
|----------------------|-------------|----------------|---------|--------------|---------|----------------|---------|
|                      | UNIT NUMBER | SQM            | SQFT    | SQM