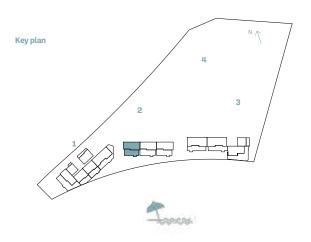

| Balcony Area |        | Total Area NSA |         |
|----------------------|-----------------|----------------|---------|--------------|--------|----------------|---------|
| BUILDING UNIT NUMBER | SQM             | SQFT           | SQM     | SQFT         | SQM    | SQFT           |         |
| 1                    | 205   305   405 | 124.78         | 1343.12 | 29.82        | 320.98 | 154.60         | 1664.10 |









|          |             | Suite A | Area NIA | Balcony Area |        | Total A | rea NSA |
|----------|-------------|---------|----------|--------------|--------|---------|---------|
| BUILDING | UNIT NUMBER | SQM     | SQFT     | SQM          | SQFT   | SQM     | SQFT    |
| 2        | G03         | 125.00  | 1345.49  | 91.17        | 981.35 | 216.17  | 2326.83 |









| BUILDING | G UNIT NUMBER                                                                                                  | Suite Area NIA |         | Balcony Area |        | Total Area NSA |         |
|----------|----------------------------------------------------------------------------------------------------------------|----------------|---------|--------------|--------|----------------|---------|
| BUILDING |                                                                                                                | SQM            | SQFT    | SQM          | SQFT   | SQM            | SQFT    |
| 4        | 201   301   401   501   601   701<br>801   901   1001   1101   1201 1301<br>  1401   1501   1601   1701   1801 | 125.13         | 1346.89 | 27.07        | 291.38 | 152.2