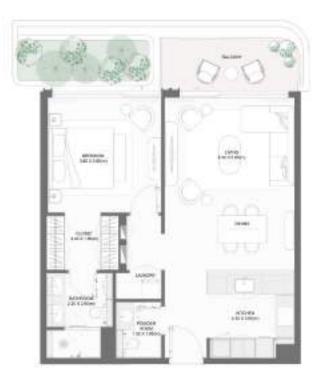

#### 1-BEDROOM TYPE A

#### 1-BEDROOM TYPE B

| DU |          |             | Suite Area NIA |        | Balcony Area |        | Total Area NSA |         |
|----|----------|-------------|----------------|--------|--------------|--------|----------------|---------|
| ВО | BUILDING | UNIT NUMBER | SQM            | SQFT   | SQM          | SQFT   | SQM            | SQFT    |
|    | 3        | G01         | 73.56          | 791.79 | 29.60        | 318.61 | 103.16         | 1110.40 |