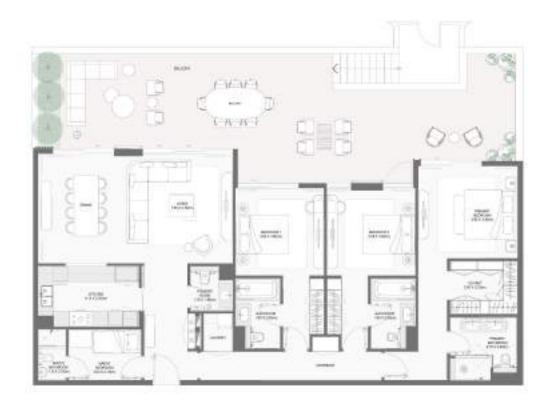

e / | Area NIA | Balcony Area |         | Total Area NSA |         |
|----------|-------------|---------|----------|--------------|---------|----------------|---------|
| BUILDING | UNIT NUMBER | SQM     | SQFT     | SQM          | SQFT    | SQM            | SQFT    |
| 3        | 102         | 172.26  | 1854.19  | 99.65        | 1072.62 | 271.91         | 2926.81 |







#### 3-BEDROOM TYPE G









| BUILDING | UNIT NUMBER | Suite A | rea NIA | Balcony Area |         | Total Area NS |         |
|----------|-------------|---------|---------|--------------|---------|---------------|---------|
| BUILDING | UNIT NUMBER | SQM     | SQFT    | SQM          | SQFT    | SQM           | SQFT    |
| 3        | G04         | 174.58  | 1879.16 | 93.34        | 1004.70 | 267.92        | 2883.87 |









|          |             | Suite Area NIA |         | Balcony Area |         | Total Area NSA |         |
|----------|-------------|----------------|---------|--------------|---------|----------------|---------|
| BUILDING | UNIT NUMBER | SQM            | SQFT    | SQM          | SQFT    | SQM            | SQFT    |
| 3        | G03         | 174.69         | 1880.35 | 96.30        | 1036.56 | 270.99         | 2916.91 |









| BUILDING |        | UNIT NUMBER                                                                                 | Suite Area NIA |         | Balcony Area |        | Total Area NSA |         |
|----------|--------|---------------------------------------------------------------------------------------------|----------------|---------|--------------|--------