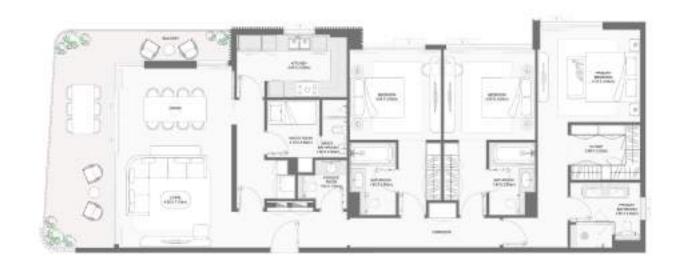

-----------|---------|
| DUILUI   | initia |                                                                                             | SQM            | SQFT    | SQM          | SQFT   | SQM            | SQFT    |
| 4        |        | 404   504   604   704   804   904<br>1104   1204   1304   1404   1504<br>1604   1704   1804 | 172.40         | 1855.70 | 29.56        | 318.18 | 201.96         | 2173.88 |
| 4        |        | 1903                                                                                        | 172.44         | 1856.13 | 29.56        | 318.18 | 202.00         | 2174.31 |
| 4        |        | 204   304   1004                                                                            | 172.40         | 1855.70 | 29.63        | 318.93 | 202.03         | 2174.63 |







#### 4-BEDROOM TYPE A













#### 4-BEDROOM TYPE B



|          | UNIT NUMBER | Suite Area NIA |         | Balcony Area |        | Total Area NSA |         |
|----------|-------------|----------------|---------|--------------|--------|----------------|---------|
| BUILDING |             | SQM            | SQFT    | SQM          | SQFT   | SQM            | SQFT    |
| 3        | 601         | 271.88         | 2926.49 | 47.00        | 505.90 | 318.88         | 3432.40 |