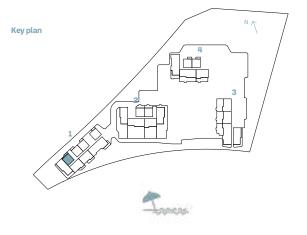

| Total Area NSA |         |
|----------|-------------|----------------|--------|--------------|--------|----------------|---------|
|          | UNIT NUMBER | SQM            | SQFT   | SQM          | SQFT   | SQM            | SQFT    |
| 2        | 102         | 73.58          | 792.01 | 23.92        | 257.47 | 97.50          | 1049.48 |







#### 1-BEDROOM TYPE E



|  | BUILDING | UNIT NUMBER | Suite Area NIA |        | Balcony Area |        | Total Area NSA |        |
|--|----------|-------------|----------------|--------|--------------|--------|----------------|--------|
|  |          |             | SQM            | SQFT   | SQM          | SQFT   | SQM            | SQFT   |
|  | 1        | 106         | 73.38          | 789.86 | 11.11        | 119.59 | 84.49          | 909.44 |







#### 1-BEDROOM TYPE F



| BUILDING |                                                                                                                               | Suite Area NIA |        | Balcony Area |       | Total Area NSA |        |
|----------|-------------------------------------------------------------------------------------------------------------------------------|----------------|--------|--------------|-------|----------------|--------|
| BUILDING | UNIT NUMBER                                                                                                                   | SQM            | SQFT   | SQM          | SQFT  | SQM            | SQFT   |
| 4        | 205   305   405   505   605   705<br>805   905   1005   1105   1205<br>1305   1405   1505   1605   1705<br>180