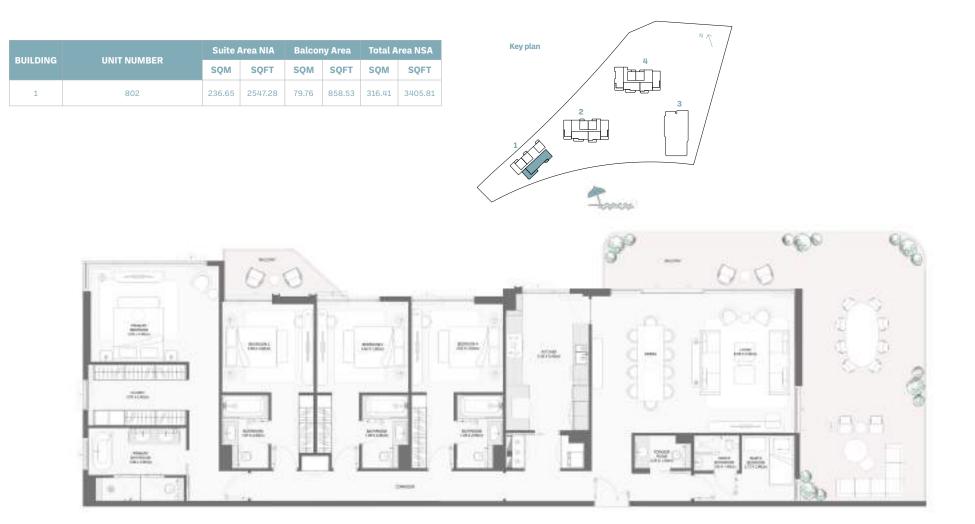

BAYGROVE RESIDENCES DUBAT ISLANDS

| BUILDING |                                                                                                                               | Suite Area NIA |        | Balcony Area |       | Total Area NSA |        |
|----------|-------------------------------------------------------------------------------------------------------------------------------|----------------|--------|--------------|-------|----------------|--------|
|          | UNIT NUMBER                                                                                                                   | SQM            | SQFT   | SQM          | SQFT  | SQM            | SQFT   |
| 4        | 206   306   406   506   606   706<br>806   906   1006   1106   1206<br>1306   1406   1506   1606   1706<br>1806   1905   2003 | 73.72          | 793.52 | 8.16         | 87.83 | 81.88          | 881.35 |
| 4        | 105                                                                                                                           | 73.72          | 793.52 | 8.62         | 92.78 | 82.34          | 886.30 |