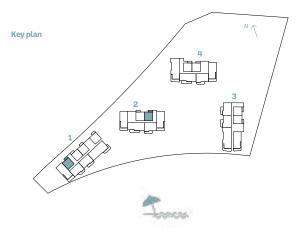

---------------------------------|----------------|--------|--------------|-------|----------------|--------|
| BUILDING | UNIT NUMBER                                                                                                                   | SQM            | SQFT   | SQM          | SQFT  | SQM            | SQFT   |
| 4        | 205   305   405   505   605   705<br>805   905   1005   1105   1205<br>1305   1405   1505   1605   1705<br>1805   1904   2002 | 73.38          | 789.86 | 8.36         | 89.99 | 81.74          | 879.84 |
| 4        | 104                                                                                                                           | 73.38          | 789.86 | 8.60         | 92.57 | 81.98          | 882.43 |



Key plan



#### 1-BEDROOM TYPE G













| BUILDING |                                                                            | Suite Area NIA |        | Balcony Area |       | Total Area NSA |        |
|----------|----------------------------------------------------------------------------|----------------|--------|--------------|-------|----------------|--------|
|          | UNIT NUMBER                                                                | SQM            | SQFT   | SQM          | SQFT  | SQM            | SQFT   |
| 2        | 201   301   401   501   601   701<br>801   901   1001   1101   1201   1301 | 73.34          | 789.43 | 7.97         | 85.79 | 81.31          | 875.21 |







#### 1-BEDROOM TYPE I



| BUILDING |                                         | Suite Area NIA |        | Balcony Area |