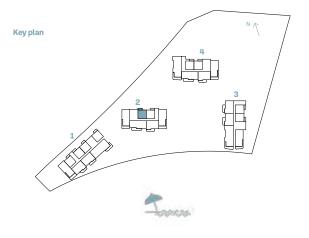

| 73.38          | 789.86 | 8.60         | 92.57 | 81.98          | 882.43 |



Key plan



#### 1-BEDROOM TYPE G













| BUILDING |                                                                            | Suite Area NIA |        | Balcony Area |       | Total Area NSA |        |
|----------|----------------------------------------------------------------------------|----------------|--------|--------------|-------|----------------|--------|
|          | UNIT NUMBER                                                                | SQM            | SQFT   | SQM          | SQFT  | SQM            | SQFT   |
| 2        | 201   301   401   501   601   701<br>801   901   1001   1101   1201   1301 | 73.34          | 789.43 | 7.97         | 85.79 | 81.31          | 875.21 |







#### 1-BEDROOM TYPE I



| BUILDING |                                         | Suite Area NIA |        | Balcony Area |       | Total Area NSA |        |
|----------|-----------------------------------------|----------------|--------|--------------|-------|----------------|--------|
|          | UNIT NUMBER                             | SQM            | SQFT   | SQM          | SQFT  | SQM            | SQFT   |
| 1        | 201   301   401   501   601   701   801 | 73.31          | 789.10 | 7.98         | 85.90 | 81.29          | 875.00 |
| 1        | 101                                     | 73.31          | 789.10 | 8.05         | 86.65 | 81.36          | 875.75 |



Keyplan



#### 1-BEDROOM TYPE J

| BUILDING |                                         | Suite Area NIA |        | Bal