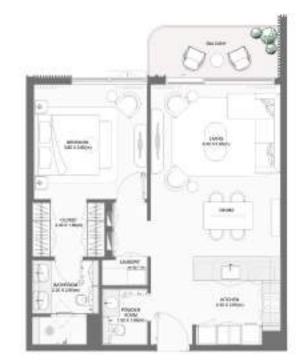

#### 1-BEDROOM TYPE C

|  | BUILDING |             | Suite Area NIA |        | Balcony Area |        | Total Area NSA |         |
|--|----------|-------------|----------------|--------|--------------|--------|----------------|---------|
|  |          | UNIT NUMBER | SQM            | SQFT   | SQM          | SQFT   | SQM            | SQFT    |
|  | 2        | 101         | 73.57          | 791.90 | 21.47        | 231.10 | 95.04          | 1023.00 |