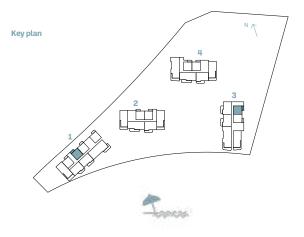

#### 1-BEDROOM TYPE I

| BUILDING |                                         | Suite Area NIA |        | Balcony Area |       | Total Area NSA |        |
|----------|-----------------------------------------|----------------|--------|--------------|-------|----------------|--------|
|          | UNIT NUMBER                             | SQM            | SQFT   | SQM          | SQFT  | SQM            | SQFT   |
| 1        | 201   301   401   501   601   701   801 | 73.31          | 789.10 | 7.98         | 85.90 | 81.29          | 875.00 |
| 1        | 101                                     | 73.31          | 789.10 | 8.05         | 86.65 | 81.36          | 875.75 |

Keyplan