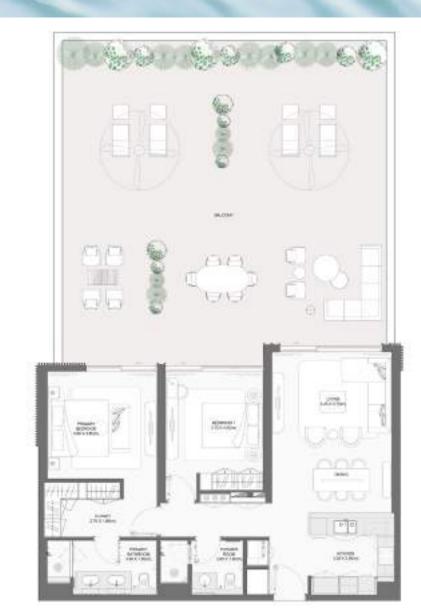

#### 1-BEDROOM TYPE C

|  | BUILDING |             | Suite Area NIA |        | Balcony Area |        | Total Area NSA |         |
|--|----------|-------------|----------------|--------|--------------|--------|----------------|---------|
|  |          | UNIT NUMBER | SQM            | SQFT   | SQM          | SQFT   | SQM            | SQFT    |
|  | 2        | 101         | 73.57          | 791.90 | 21.47        | 231.10 | 95.04          | 1023.00 |

| BUILDING |             | Suite Area NIA |        | Balcony Area |        | Total Area NSA |         |
|----------|-------------|----------------|--------|--------------|--------|----------------|---------|
|          | UNIT NUMBER | SQM            | SQFT   | SQM          | SQFT   | SQM            | SQFT    |
| 2        | 102         | 73.58          | 792.01 | 23.92        | 257.47 | 97.50          | 1049.48 |