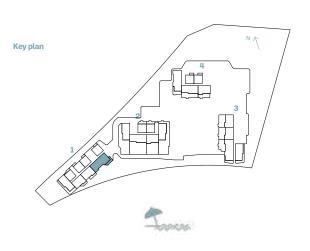

----------------|---------|
| BUILDING | UNIT NUMBER          | SQM            | SQFT    | SQM          | SQFT   | SQM            | SQFT    |
| 3        | 202   302   402  502 | 171.91         | 1850.42 | 28.69        | 308.82 | 200.60         | 2159.24 |









|          |                                         | Suite Area NIA |         | Balcony Area |        | Total Area NSA |         |
|----------|-----------------------------------------|----------------|---------|--------------|--------|----------------|---------|
| BUILDING | UNIT NUMBER                             | SQM            | SQFT    | SQM          | SQFT   | SQM            | SQFT    |
| 1        | 102   202   302   402   502   602   702 | 174.11         | 1874.10 | 22.91        | 246.60 | 197.02         | 2120.71 |









|          |             |        | rea NIA | Balco  | ny Area | Total A | rea NSA |
|----------|-------------|--------|---------|--------|---------|---------|---------|
| BUILDING | UNIT NUMBER | SQM    | SQFT    | SQM    | SQFT    | SQM     | SQFT    |
| 1        | 504         | 176.12 | 1895.74 | 184.74 | 1988.52 | 360.86  | 3884.26 |









| BUILDING UNIT NUMBER | Suite /     | Area NIA | Balcor  | iy Area | Total A | rea NSA |         |
|----------------------|-------------|----------|---------|---------|---------|---------|---------|
| BUILDING             | UNIT NUMBER | SQM      | SQFT    | SQM     | SQFT    | SQM     | SQFT    |
| 1                    | 604         | 176.12   | 1895.74 | 75.71   | 814.94  | 251.83  | 2710.68 |









| BUILDING | UNIT NUMBER | Suite Are