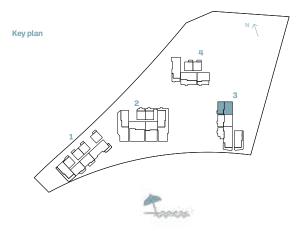

Key plan

| BUILDING |                                                                             | Suite Area NIA |         | Balcony Area |        | Total Area NSA |         |
|----------|-----------------------------------------------------------------------------|----------------|---------|--------------|--------|----------------|---------|
|          | UNIT NUMBER                                                                 | SQM            | SQFT    | SQM          | SQFT   | SQM            | SQFT    |
| 2        | 206   306   406   506   606<br>706   806   906   1006   1106<br>1206   1305 | 125.11         | 1346.67 | 26.92        | 289.76 | 152.03         | 1636.44 |