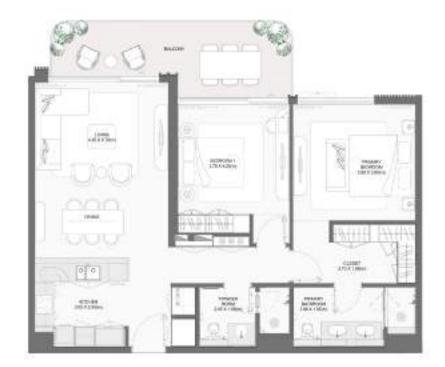

| 73.72          | 793.52 | 8.62         | 92.78 | 82.34          | 886.30 |









| BUILDING | UNIT NUMBER                              | Suite Area NIA |         | Balcony Area |        | Total Area NSA |         |
|----------|------------------------------------------|----------------|---------|--------------|--------|----------------|---------|
| BUILDING | UNIT NUMBER                              | SQM            | SQFT    | SQM          | SQFT   | SQM            | SQFT    |
| 3        | 203   303  403   503  603   701          | 103.82         | 1117.51 | 17.45        | 187.83 | 121.27         | 1305.34 |
| 1        | 103   203   303   403   503<br>603   703 | 103.82         | 1117.51 | 17.66        | 190.09 | 121.48         | 1307.60 |









| BUILDING |                 | Suite Area NIA |         | Balcony Area |        | Total Area NSA |         |
|----------|-----------------|----------------|---------|--------------|--------|----------------|---------|
|          | UNIT NUMBER     | SQM            | SQFT    | SQM          | SQFT   | SQM            | SQFT    |
| 1        | 104             | 103.76         | 1116.86 | 15.17        | 163.29 | 118.93         | 1280.15 |
| 1        | 204   304   404 | 103.76         | 1116.86 | 15.42        | 165.98 | 119.18         | 1282.84 |







#### 2-BEDROOM TYPE C



| BUILDING | UNIT NUMBER                                                                                        | Suite Area NIA |         | Balcony Area |        | Total Area NSA |         |
|----------|-----------