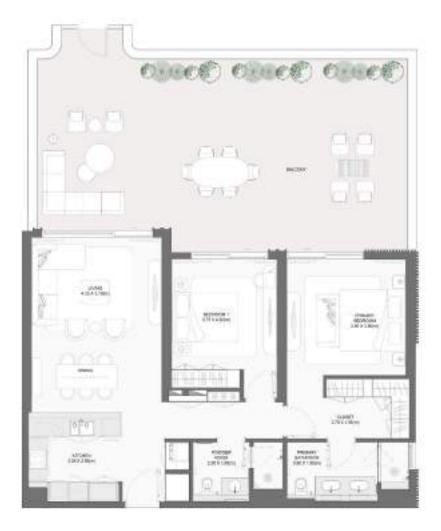

#### 1-BEDROOM TYPE C

|  | BUILDING |             | Suite Area NIA |        | Balcony Area |        | Total Area NSA |         |
|--|----------|-------------|----------------|--------|--------------|--------|----------------|---------|
|  |          | UNIT NUMBER | SQM            | SQFT   | SQM          | SQFT   | SQM            | SQFT    |
|  | 2        | 101         | 73.57          | 791.90 | 21.47        | 231.10 | 95.04          | 1023.00 |

| BUILDING |             | Suite Area NIA |        | Balcony Area |        | Total Area NSA |         |
|----------|-------------|----------------|--------|--------------|--------|----------------|---------|
|          | UNIT NUMBER | SQM            | SQFT   | SQM          | SQFT   | SQM            | SQFT    |
| 2        | 102         | 73.58          | 792.01 | 23.92        | 257.47 | 97.50          | 1049.48 |