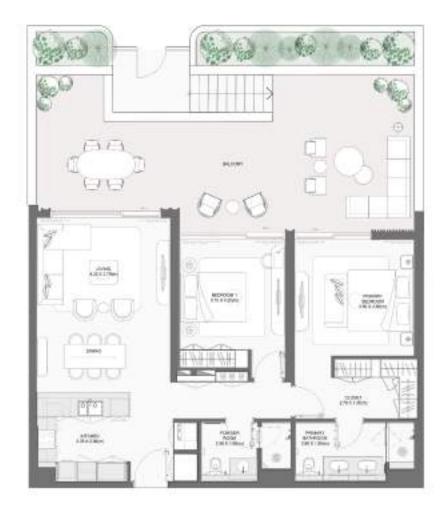

#### 1-BEDROOM TYPE B

| DU |          |             | Suite Area NIA |        | Balcony Area |        | Total Area NSA |         |
|----|----------|-------------|----------------|--------|--------------|--------|----------------|---------|
| ВО | BUILDING | UNIT NUMBER | SQM            | SQFT   | SQM          | SQFT   | SQM            | SQFT    |
|    | 3        | G01         | 73.56          | 791.79 | 29.60        | 318.61 | 103.16         | 1110.40 |