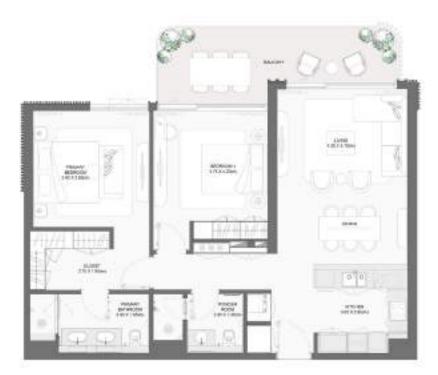

#### 1-BEDROOM TYPE B

| DU |          |             | Suite Area NIA |        | Balcony Area |        | Total Area NSA |         |
|----|----------|-------------|----------------|--------|--------------|--------|----------------|---------|
| ВО | BUILDING | UNIT NUMBER | SQM            | SQFT   | SQM          | SQFT   | SQM            | SQFT    |
|    | 3        | G01         | 73.56          | 791.79 | 29.60        | 318.61 | 103.16         | 1110.40 |