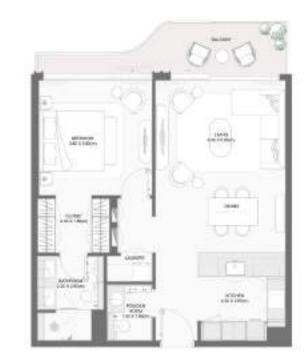

#### 1-BEDROOM TYPE A

#### 1-BEDROOM TYPE B

| DU |          |             | Suite Area NIA |        | Balcony Area |        | Total Area NSA |         |
|----|----------|-------------|----------------|--------|--------------|--------|----------------|---------|
| ВО | BUILDING | UNIT NUMBER | SQM            | SQFT   | SQM          | SQFT   | SQM            | SQFT    |
|    | 3        | G01         | 73.56          | 791.79 | 29.60        | 318.61 | 103.16         | 1110.40 |