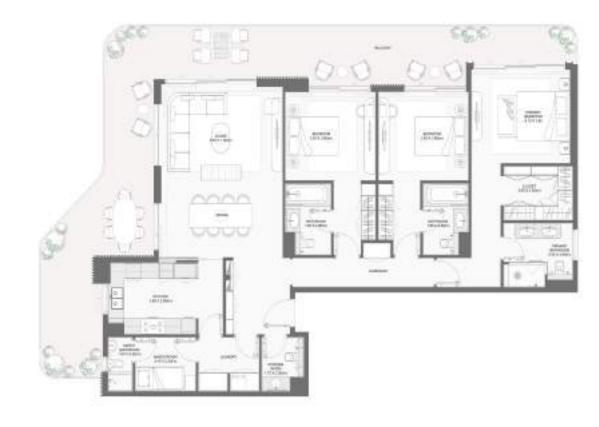

#### 4-BEDROOM TYPE A

#### 4-BEDROOM TYPE B

|          | UNIT NUMBER | Suite Area NIA |         | Balcony Area |        | Total Area NSA |         |
|----------|-------------|----------------|---------|--------------|--------|----------------|---------|
| BUILDING |             | SQM            | SQFT    | SQM          | SQFT   | SQM            | SQFT    |
| 3        | 601         | 271.88         | 2926.49 | 47.00        | 505.90 | 318.88         | 3432.40 |