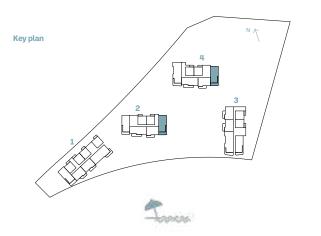

-----------------------------------------------------------------------------------------------------------|----------------|---------|--------------|--------|----------------|---------|
| BUILDING |                                                                                                                | SQM            | SQFT    | SQM          | SQFT   | SQM            | SQFT    |
| 4        | 201   301   401   501   601   701<br>801   901   1001   1101   1201 1301<br>  1401   1501   1601   1701   1801 | 125.13         | 1346.89 | 27.07        | 291.38 | 152.20         | 1638.27 |
| 2        | 203   303   403   503   603   703<br>803   903   1003   1103   1203                                            | 125.14         | 1347.00 | 27.08        | 291.49 | 152.22         | 1638.48 |









| BUILDING | UNIT NUMBER | Suite Area NIA        |        | Balcony Area |       | Total Area NSA |        |         |
|----------|-------------|-----------------------|--------|--------------|-------|----------------|--------|---------|
| В        | JILDING     | UNIT NUMBER           | SQM    | SQFT         | SQM   | SQFT           | SQM    | SQFT    |
|          | 3           | 201   301   401   501 | 124.80 | 1343.34      | 25.00 | 269.10         | 149.80 | 1612.43 |









| BUILDING |                      | Suite Area NIA |         | Balcony Area |        | Total Area NSA |         |
|----------|----------------------|----------------|---------|--------------|--------|----------------|---------|
| BUILDING | UNIT NUMBER          | SQM            | SQFT    | SQM          | S