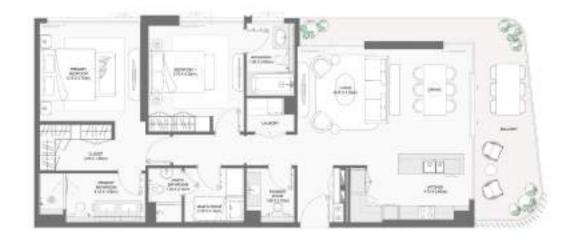

#### 3-BEDROOM TYPE G

| BUILDING | UNIT NUMBER | Suite A | rea NIA | Balcony Area |         | Total Area NS |         |
|----------|-------------|---------|---------|--------------|---------|---------------|---------|
| BUILDING | UNIT NUMBER | SQM     | SQFT    | SQM          | SQFT    | SQM           | SQFT    |
| 3        | G04         | 174.58  | 1879.16 | 93.34        | 1004.70 | 267.92        | 2883.87 |

|          |             | Suite Area NIA |         | Balcony Area |         | Total Area NSA |         |
|----------|-------------|----------------|---------|--------------|---------|----------------|---------|
| BUILDING | UNIT NUMBER | SQM            | SQFT    | SQM          | SQFT    | SQM            | SQFT    |
| 3        | G03         | 174.69         | 1880.35 | 96.30        | 1036.56 | 270.99         | 2916.91 |