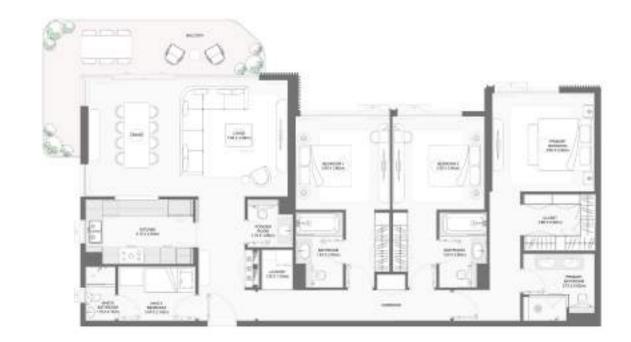

#### 2-BEDROOM TYPE C

| BUILDING | UNIT NUMBER                                                                                        | Suite Area NIA |         | Balcony Area |        | Total Area NSA |         |
|----------|----------------------------------------------------------------------------------------------------|----------------|---------|--------------|--------|----------------|---------|
| BUILDING |                                                                                                    | SQM            | SQFT    | SQM          | SQFT   | SQM            | SQFT    |
| 2        | 205   305   405   505   605   705<br>805   905   1005   1105   1205   1304                         | 124.95         | 1344.95 | 26.68        | 287.18 | 151.63         | 1632.13 |
| 4        | 403   503  603   703<br>803   903   1103   1203   1303<br>1403   1503   1603   1703<br>1803   1902 | 124.97         | 1345.17 | 26.68        | 287.18 | 151.65         | 1632.35 |
| 4        | 203   303   1003                                                                                   | 124.89         | 1344.30 | 26.68        | 287.18 | 151.57         | 1631.49 |

Key plan

| BUILDING |                                                                             | Suite Area NIA |         | Balcony Area |        | Total Area NSA |         |
|----------|-----------------------------------------------------------------------------|----------------|---------|--------------|--------|----------------|---------|
|          | UNIT NUMBER                                                                 | SQM            | SQFT    | SQM          | SQFT   | SQM            | SQFT    |
| 2        | 206   306   406   506   606<br>706   806   906   1006   1106<br>1206   1305 | 125.11         | 1346.67 | 26.92        | 289.76 | 152.03         | 1636.44 |