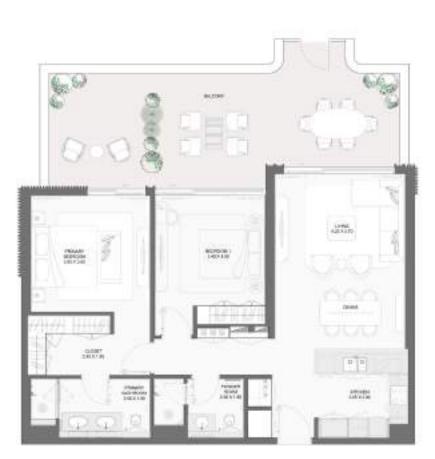

| Suite A | rea NIA | Balcon | iy Area | Total A | rea NSA |
|----------|----------------------|---------|---------|--------|---------|---------|---------|
| BUILDING | BUILDING UNIT NUMBER | SQM     | SQFT    | SQM    | SQFT    | SQM     | SQFT    |
| 3        | 103                  | 103.93  | 1118.69 | 77.76  | 837.00  | 181.69  | 1955.69 |









| DUUD  | BUILDING UNIT NUMBER | Suite A     | rea NIA | Balcor  | ny Area | Total A | rea NSA |         |
|-------|----------------------|-------------|---------|---------|---------|---------|---------|---------|
| BUILD | ING                  | UNIT NUMBER | SQM     | SQFT    | SQM     | SQFT    | SQM     | SQFT    |
| 4     |                      | 101         | 103.97  | 1119.12 | 46.14   | 496.65  | 150.11  | 1615.77 |









|          | DING UNIT NUMBER | Suite A | rea NIA | Balco  | ny Area | Total Area NSA |         |  |
|----------|------------------|---------|---------|--------|---------|----------------|---------|--|
| BUILDING | UNIT NUMBER      | SQM     | SQFT    | SQM    | SQFT    | SQM            | SQFT    |  |
| 1        | G04              | 125.01  | 1345.60 | 152.64 | 1643.00 | 277.65         | 2988.60 |  |









| BUILDING | UNIT NUMBER | Suite Area NIA |         | Balcony Area         |                          | Total Area NSA         |                          |
|----------|-------------|----------------|---------|----------------------|--------------------------|------------------------|--------------------------|
| BUILDING | UNIT NUMBER | SQM            | SQFT    | SQM