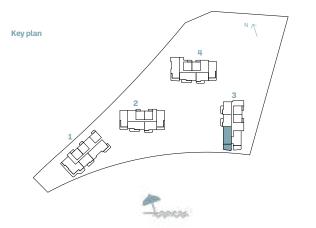

initia |                                                                                             | SQM            | SQFT    | SQM          | SQFT   | SQM            | SQFT    |
| 4        |        | 404   504   604   704   804   904<br>1104   1204   1304   1404   1504<br>1604   1704   1804 | 172.40         | 1855.70 | 29.56        | 318.18 | 201.96         | 2173.88 |
| 4        |        | 1903                                                                                        | 172.44         | 1856.13 | 29.56        | 318.18 | 202.00         | 2174.31 |
| 4        |        | 204   304   1004                                                                            | 172.40         | 1855.70 | 29.63        | 318.93 | 202.03         | 2174.63 |







#### 4-BEDROOM TYPE A













#### 4-BEDROOM TYPE B



|          | UNIT NUMBER | Suite Area NIA |         | Balcony Area |        | Total Area NSA |         |
|----------|-------------|----------------|---------|--------------|--------|----------------|---------|
| BUILDING |             | SQM            | SQFT    | SQM          | SQFT   | SQM            | SQFT    |
| 3        | 601         | 271.88         | 2926.49 | 47.00        | 505.90 | 318.88         | 3432.40 |