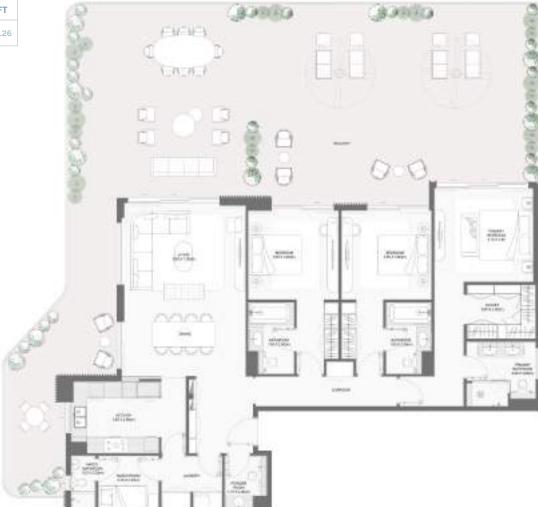

#### 4-BEDROOM TYPE A

#### 4-BEDROOM TYPE B

|          | UNIT NUMBER | Suite Area NIA |         | Balcony Area |        | Total Area NSA |         |
|----------|-------------|----------------|---------|--------------|--------|----------------|---------|
| BUILDING |             | SQM            | SQFT    | SQM          | SQFT   | SQM            | SQFT    |
| 3        | 601         | 271.88         | 2926.49 | 47.00        | 505.90 | 318.88         | 3432.40 |