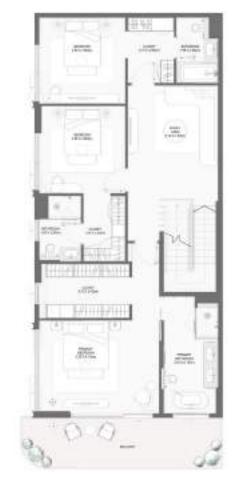

| initia |                                                                                             | SQM            | SQFT    | SQM          | SQFT   | SQM            | SQFT    |
| 4        |        | 404   504   604   704   804   904<br>1104   1204   1304   1404   1504<br>1604   1704   1804 | 172.40         | 1855.70 | 29.56        | 318.18 | 201.96         | 2173.88 |
| 4        |        | 1903                                                                                        | 172.44         | 1856.13 | 29.56        | 318.18 | 202.00         | 2174.31 |
| 4        |        | 204   304   1004                                                                            | 172.40         | 1855.70 | 29.63        | 318.93 | 202.03         | 2174.63 |







#### 4-BEDROOM TYPE A













#### 4-BEDROOM TYPE B



|          | UNIT NUMBER | Suite Area NIA |         | Balcony Area |        | Total Area NSA |         |
|----------|-------------|----------------|---------|--------------|--------|----------------|---------|
| BUILDING |             | SQM            | SQFT    | SQM          | SQFT   | SQM            | SQFT    |
| 3        | 601         | 271.88         | 2926.49 | 47.00        | 505.90 | 318.88         | 3432.40 |