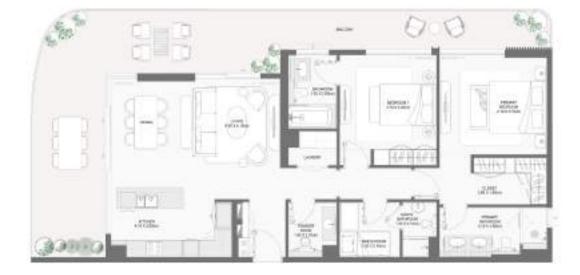

#### 1-BEDROOM TYPE C

|  | BUILDING |             | Suite Area NIA |        | Balcony Area |        | Total Area NSA |         |
|--|----------|-------------|----------------|--------|--------------|--------|----------------|---------|
|  |          | UNIT NUMBER | SQM            | SQFT   | SQM          | SQFT   | SQM            | SQFT    |
|  | 2        | 101         | 73.57          | 791.90 | 21.47        | 231.10 | 95.04          | 1023.00 |