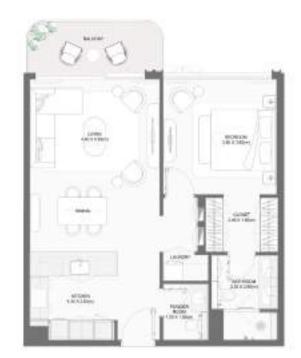

#### 1-BEDROOM TYPE E

|  | BUILDING | UNIT NUMBER | Suite Area NIA |        | Balcony Area |        | Total Area NSA |        |
|--|----------|-------------|----------------|--------|--------------|--------|----------------|--------|
|  |          |             | SQM            | SQFT   | SQM          | SQFT   | SQM            | SQFT   |
|  | 1        | 106         | 73.38          | 789.86 | 11.11        | 119.59 | 84.49          | 909.44 |