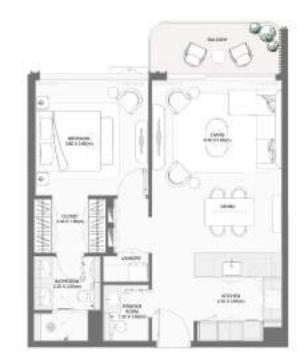

#### 1-BEDROOM TYPE B

| DU |          |             | Suite Area NIA |        | Balcony Area |        | Total Area NSA |         |
|----|----------|-------------|----------------|--------|--------------|--------|----------------|---------|
| ВО | BUILDING | UNIT NUMBER | SQM            | SQFT   | SQM          | SQFT   | SQM            | SQFT    |
|    | 3        | G01         | 73.56          | 791.79 | 29.60        | 318.61 | 103.16         | 1110.40 |