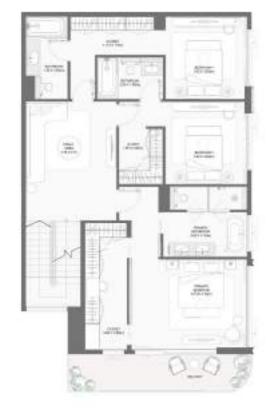

#### 2-BEDROOM TYPE C

| BUILDING | UNIT NUMBER                                                                                        | Suite Area NIA |         | Balcony Area |        | Total Area NSA |         |
|----------|----------------------------------------------------------------------------------------------------|----------------|---------|--------------|--------|----------------|---------|
| BUILDING |                                                                                                    | SQM            | SQFT    | SQM          | SQFT   | SQM            | SQFT    |
| 2        | 205   305   405   505   605   705<br>805   905   1005   1105   1205   1304                         | 124.95         | 1344.95 | 26.68        | 287.18 | 151.63         | 1632.13 |
| 4        | 403   503  603   703<br>803   903   1103   1203   1303<br>1403   1503   1603   1703<br>1803   1902 | 124.97         | 1345.17 | 26.68        | 287.18 | 151.65         | 1632.35 |
| 4        | 203   303   1003                                                                                   | 124.89         | 1344.30 | 26.68        | 287.18 | 151.57         | 1631.49 |