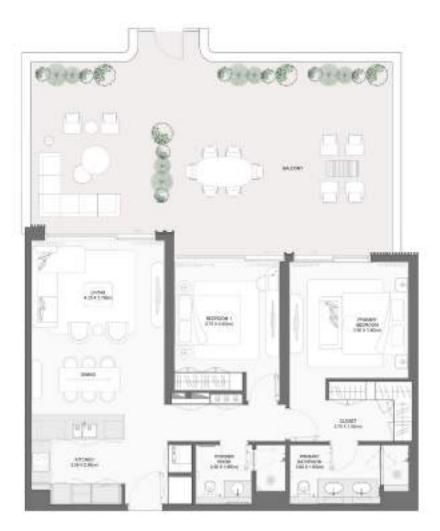

#### 2-BEDROOM TYPE C

| BUILDING | UNIT NUMBER                                                                                        | Suite Area NIA |         | Balcony Area |        | Total Area NSA |         |
|----------|----------------------------------------------------------------------------------------------------|----------------|---------|--------------|--------|----------------|---------|
| BUILDING |                                                                                                    | SQM            | SQFT    | SQM          | SQFT   | SQM            | SQFT    |
| 2        | 205   305   405   505   605   705<br>805   905   1005   1105   1205   1304                         | 124.95         | 1344.95 | 26.68        | 287.18 | 151.63         | 1632.13 |
| 4        | 403   503  603   703<br>803   903   1103   1203   1303<br>1403   1503   1603   1703<br>1803   1902 | 124.97         | 1345.17 | 26.68        | 287.18 | 151.65         | 1632.35 |
| 4        | 203   303   1003                                                                                   | 124.89         | 1344.30 | 26.68        | 287.18 | 151.57         | 1631.49 |