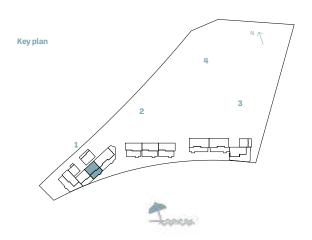

|
|----------|---------------------|----------------|---------|--------------|--------|----------------|---------|
| BUILDING | UILDING UNIT NUMBER | SQM            | SQFT    | SQM          | SQFT   | SQM            | SQFT    |
| 1        | G03                 | 103.91         | 1118.48 | 58.78        | 632.70 | 162.69         | 1751.18 |







#### 2-BEDROOM TYPE G



| BUILDING |             | Suite Area NIA |         | Balcony Area |        | Total Area NSA |         |
|----------|-------------|----------------|---------|--------------|--------|----------------|---------|
| BUILDING | UNIT NUMBER | SQM            | SQFT    | SQM          | SQFT   | SQM            | SQFT    |
| 1        | G02         | 103.93         | 1118.69 | 66.66        | 717.52 | 170.59         | 1836.22 |











|          | BUILDING UNIT NUMBER | Suite A | rea NIA | Balco  | ny Area | Total A | rea NSA |
|----------|----------------------|---------|---------|--------|---------|---------|---------|
| BUILDING | UNIT NUMBER          | SQM     | SQFT    | SQM    | SQFT    | SQM     | SQFT    |
| 2        | 104                  | 103.96  | 1119.02 | 134.99 | 1453.02 | 238.95  | 2572.04 |







| BUILDING |             | Suite Area NIA |         | Balcony Area |        | Total Area NSA |         |
|----------|-------------|----------------|---------|--------------|--------|----------------|---------|
| BUILDING | UNIT NUMBER | SQM            | SQFT    | SQM          | SQFT   | SQM            | SQFT    |
| 3        | 104         | 103.90         | 1118.37 | 79.98        | 860.90 | 183.88