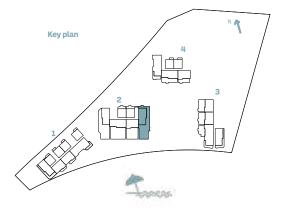

-|----------------|---------|--------------|---------|----------------|---------|
| BUILI |                      | SQM | SQFT           | SQM     | SQFT         | SQM     | SQFT           |         |
| 2     | 2                    | 105 | 125.06         | 1346.13 | 182.91       | 1968.83 | 307.97         | 3314.96 |









| BUILDING UNIT NUMBER |             | Suite Area NIA |         | Balcony Area |         | Total Area NSA |         |
|----------------------|-------------|----------------|---------|--------------|---------|----------------|---------|
|                      | UNIT NUMBER | SQM            | SQFT    | SQM          | SQFT    | SQM            | SQFT    |
| 2                    | 103         | 125.38         | 1349.58 | 232.40       | 2501.53 | 357.78         | 3851.11 |









|  | BUILDING | UNIT NUMBER | Suite Area NIA |         | Balcony Area |        | Total Area NSA |         |
|--|----------|-------------|----------------|---------|--------------|--------|----------------|---------|
|  |          |             | SQM            | SQFT    | SQM          | SQFT   | SQM            | SQFT    |
|  | 4        | 102         | 124.97         | 1345.17 | 74.79        | 805.03 | 199.76         | 2150.20 |









|          | BUILDING UNIT NUMBER | Suite Area NIA |         | Balcony Area |        | Total Area NSA |         |
|----------|----------------------|----------------|---------|--------------|--------|----------------|---------|
| BUILDING |                      | SQM            | SQFT    | SQM          | SQFT   | SQM            | SQFT    |
| 1