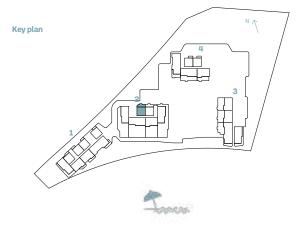

|
|----|----------|-------------|----------------|--------|--------------|--------|----------------|---------|
| ВО | BUILDING | UNIT NUMBER | SQM            | SQFT   | SQM          | SQFT   | SQM            | SQFT    |
|    | 3        | G01         | 73.56          | 791.79 | 29.60        | 318.61 | 103.16         | 1110.40 |







#### 1-BEDROOM TYPE C



|  | BUILDING |             | Suite Area NIA |        | Balcony Area |        | Total Area NSA |         |
|--|----------|-------------|----------------|--------|--------------|--------|----------------|---------|
|  |          | UNIT NUMBER | SQM            | SQFT   | SQM          | SQFT   | SQM            | SQFT    |
|  | 2        | 101         | 73.57          | 791.90 | 21.47        | 231.10 | 95.04          | 1023.00 |









| BUILDING |             | Suite Area NIA |        | Balcony Area |        | Total Area NSA |         |
|----------|-------------|----------------|--------|--------------|--------|----------------|---------|
|          | UNIT NUMBER | SQM            | SQFT   | SQM          | SQFT   | SQM            | SQFT    |
| 2        | 102         | 73.58          | 792.01 | 23.92        | 257.47 | 97.50          | 1049.48 |







#### 1-BEDROOM TYPE E



|  | BUILDING | UNIT NUMBER | Suite Area NIA |        | Balcony Area |        | Total Area NSA |        |
|--|----------|-------------|----------------|--------|--------------|--------|----------------|--------|
|  |          |             | SQM            | SQFT   | SQM          | SQFT   | SQM            | SQFT   |
|  | 1        | 106