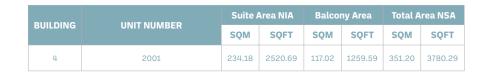

BAYGROVE RESIDENCES DUBAT ISLANDS

| BUILDING |                                                                                                                               | Suite Area NIA |        | Balcony Area |       | Total Area NSA |        |
|----------|-------------------------------------------------------------------------------------------------------------------------------|----------------|--------|--------------|-------|----------------|--------|
|          | UNIT NUMBER                                                                                                                   | SQM            | SQFT   | SQM          | SQFT  | SQM            | SQFT   |
| 4        | 206   306   406   506   606   706<br>806   906   1006   1106   1206<br>1306   1406   1506   1606   1706<br>1806   1905   2003 | 73.72          | 793.52 | 8.16         | 87.83 | 81.88          | 881.35 |
| 4        | 105                                                                                                                           | 73.72          | 793.52 | 8.62         | 92.78 | 82.34          | 886.30 |