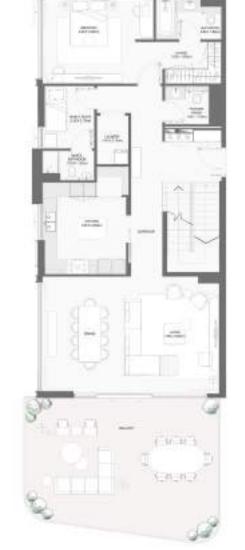

nitia |                                                                                             | SQM            | SQFT    | SQM          | SQFT   | SQM            | SQFT    |
| 4        |        | 404   504   604   704   804   904<br>1104   1204   1304   1404   1504<br>1604   1704   1804 | 172.40         | 1855.70 | 29.56        | 318.18 | 201.96         | 2173.88 |
| 4        |        | 1903                                                                                        | 172.44         | 1856.13 | 29.56        | 318.18 | 202.00         | 2174.31 |
| 4        |        | 204   304   1004                                                                            | 172.40         | 1855.70 | 29.63        | 318.93 | 202.03         | 2174.63 |







#### 4-BEDROOM TYPE A













#### 4-BEDROOM TYPE B



|          | UNIT NUMBER | Suite Area NIA |         | Balcony Area |        | Total Area NSA |         |
|----------|-------------|----------------|---------|--------------|--------|----------------|---------|
| BUILDING |             | SQM            | SQFT    | SQM          | SQFT   | SQM            | SQFT    |
| 3        | 601         | 271.88         | 2926.49 | 47.00        | 505.90 | 318.88         | 3432.40 |