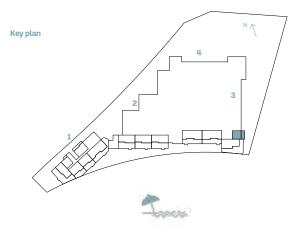

DUBAI ISLANDS

FLOOR PLANS



#### 1-BEDROOM TYPE A











#### 1-BEDROOM TYPE B



| DU |          |             | Suite Area NIA |        | Balcony Area |        | Total Area NSA |         |
|----|----------|-------------|----------------|--------|--------------|--------|----------------|---------|
| ВО | BUILDING | UNIT NUMBER | SQM            | SQFT   | SQM          | SQFT   | SQM            | SQFT    |
|    | 3        | G01         | 73.56          | 791.79 | 29.60        | 318.61 | 103.16         | 1110.40 |







#### 1-BEDROOM TYPE C



|  | BUILDING |             | Suite Area NIA |        | Balcony Area |        | Total Area NSA |         |
|--|----------|-------------|----------------|--------|--------------|--------|----------------|---------|
|  |          | UNIT NUMBER | SQM            | SQFT   | SQM          | SQFT   | SQM            | SQFT    |
|  | 2        | 101         | 73.57          | 791.90 | 21.47        | 231.10 | 95.04          | 1023.00 |









| BUILDING |             | Suite Area NIA |        | Balcony Area |        | Total Area NSA |         |
|----------|-------------|----------------|--------|--------------|--------|----------------|---------|
|          | UNIT NUMBER | SQM            | SQFT   | SQM          | SQFT   | SQM            | SQFT    |
| 2        | 102