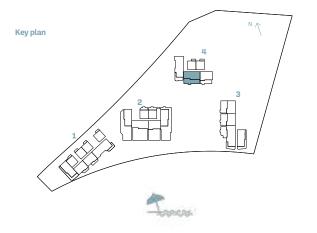

Key plan

| BUILDING |                                                                             | Suite Area NIA |         | Balcony Area |        | Total Area NSA |         |
|----------|-----------------------------------------------------------------------------|----------------|---------|--------------|--------|----------------|---------|
|          | UNIT NUMBER                                                                 | SQM            | SQFT    | SQM          | SQFT   | SQM            | SQFT    |
| 2        | 206   306   406   506   606<br>706   806   906   1006   1106<br>1206   1305 | 125.11         | 1346.67 | 26.92        | 289.76 | 152.03         | 1636.44 |