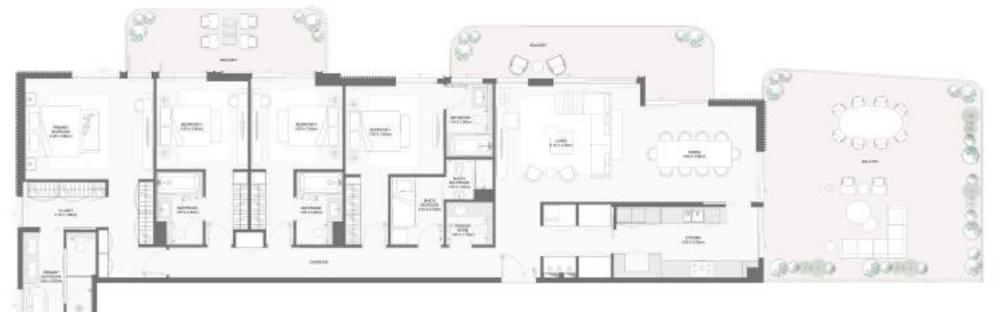

| 172.44         | 1856.13 | 29.56        | 318.18 | 202.00         | 2174.31 |
| 4        |        | 204   304   1004                                                                            | 172.40         | 1855.70 | 29.63        | 318.93 | 202.03         | 2174.63 |







#### 4-BEDROOM TYPE A













#### 4-BEDROOM TYPE B



|          | UNIT NUMBER | Suite Area NIA |         | Balcony Area |        | Total Area NSA |         |
|----------|-------------|----------------|---------|--------------|--------|----------------|---------|
| BUILDING |             | SQM            | SQFT    | SQM          | SQFT   | SQM            | SQFT    |
| 3        | 601         | 271.88         | 2926.49 | 47.00        | 505.90 | 318.88         | 3432.40 |