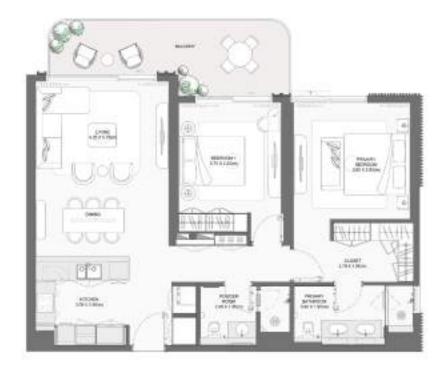

#### 1-BEDROOM TYPE C

|  | BUILDING |             | Suite Area NIA |        | Balcony Area |        | Total Area NSA |         |
|--|----------|-------------|----------------|--------|--------------|--------|----------------|---------|
|  |          | UNIT NUMBER | SQM            | SQFT   | SQM          | SQFT   | SQM            | SQFT    |
|  | 2        | 101         | 73.57          | 791.90 | 21.47        | 231.10 | 95.04          | 1023.00 |

| BUILDING |             | Suite Area NIA |        | Balcony Area |        | Total Area NSA |         |
|----------|-------------|----------------|--------|--------------|--------|----------------|---------|
|          | UNIT NUMBER | SQM            | SQFT   | SQM          | SQFT   | SQM            | SQFT    |
| 2        | 102         | 73.58          | 792.01 | 23.92        | 257.47 | 97.50          | 1049.48 |