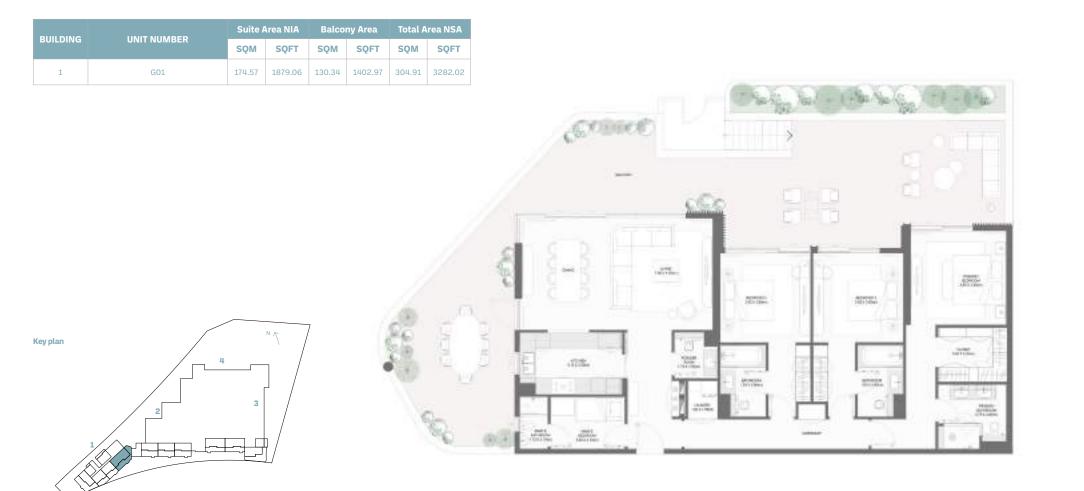

| Total Area NSA |         |
|----------|-------------|----------------|---------|--------------|--------|----------------|---------|
| BUILDING | UNIT NUMBER | SQM            | SQFT    | SQM          | SQFT   | SQM            | SQFT    |
| 4        | 103         | 172.40         | 1855.70 | 33.93        | 365.22 | 206.33         | 2220.92 |



-kancas





| BUILDING |             | Suite / | Area NIA | Balcony Area |         | Total Area NSA |         |
|----------|-------------|---------|----------|--------------|---------|----------------|---------|
| BUILDING | UNIT NUMBER | SQM     | SQFT     | SQM          | SQFT    | SQM            | SQFT    |
| 3        | 102         | 172.26  | 1854.19  | 99.65        | 1072.62 | 271.91         | 2926.81 |







#### 3-BEDROOM TYPE G









| BUILDING | UNIT NUMBER | Suite A | rea NIA | Balcony Area |         | Total Area NS |         |
|----------|-------------|---------|---------|--------------|---------|---------------|---------|
| BUILDING | UNIT NUMBER | SQM     | SQFT    | SQM          | SQFT    | SQM           | SQFT    |
| 3        | G04         | 174.58  | 1879.16 | 93.34        | 1004.70 | 267.92        | 2883.87 |









|          |             | Suite Area NIA |         | Balcony Area |         | Total Area NSA |         |
|----------|-------------|----------------|---------|--------------|---------|----------------|---------|
| BUILDING | UNIT NUMBER | SQM            | SQFT    | SQM          | SQFT    | SQM            | SQFT    |
| 3        | G03         | 174.69         | 1880.35 | 96.30        | 1036.5