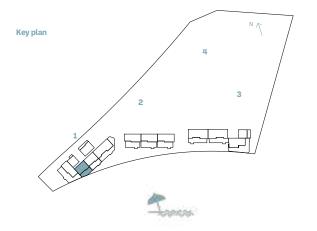

A | rea NIA | Balco  | ny Area | Total A | rea NSA |
|----------|---------------------|---------|---------|--------|---------|---------|---------|
| BUILDING | UILDING UNIT NUMBER | SQM     | SQFT    | SQM    | SQFT    | SQM     | SQFT    |
| 3        | G02                 | 142.86  | 1537.73 | 154.18 | 1659.58 | 297.04  | 3197.31 |









| BUILDING |                     | Suite Area NIA |         | Balcony Area |        | Total Area NSA |         |
|----------|---------------------|----------------|---------|--------------|--------|----------------|---------|
| BUILDING | UILDING UNIT NUMBER | SQM            | SQFT    | SQM          | SQFT   | SQM            | SQFT    |
| 1        | G03                 | 103.91         | 1118.48 | 58.78        | 632.70 | 162.69         | 1751.18 |







#### 2-BEDROOM TYPE G



| BUILDING |             | Suite Area NIA |         | Balcony Area |        | Total Area NSA |         |
|----------|-------------|----------------|---------|--------------|--------|----------------|---------|
| BUILDING | UNIT NUMBER | SQM            | SQFT    | SQM          | SQFT   | SQM            | SQFT    |
| 1        | G02         | 103.93         | 1118.69 | 66.66        | 717.52 | 170.59         | 1836.22 |











|          | BUILDING UNIT NUMBER | Suite A | rea NIA | Balco  | ny Area | Total A | rea NSA |
|----------|----------------------|---------|---------|--------|---------|---------|---------|
| BUILDING | UNIT NUMBER          | SQM     | SQFT    | SQM    | SQFT    | SQM     | SQFT    |
| 2        | 104                  | 103.96  | 1119.02 |