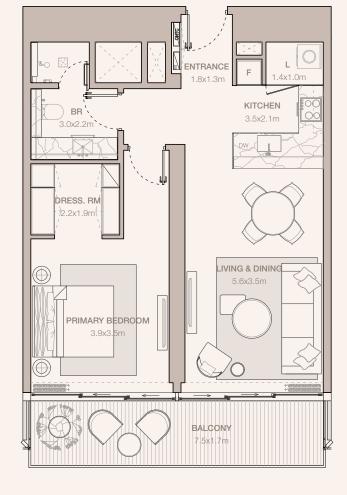

#### 1-BEDROOM TYPE A1 - N1

TOWER A

UNIT NUMBER 4106

SUITE AREA 67.21 SQM | 723.44 SQFT BALCONY AREA

13.21 SQM | 142.19 SQFT TOTAL 80.42 SQM | 865.63 SQFT

RESIDENCES
—
EMIRATES TOWERS

#### 1-BEDROOM TYPE A1 - N2

TOWER A

UNIT NUMBER 4206

SUITE AREA 67.2 SQM | 723.33 SQFT

BALCONY AREA 13.21 SQM | 142.19 SQFT

80.41 SQM | 865.53 SQFT

RESIDENCES
—
EMIRATES TOWERS