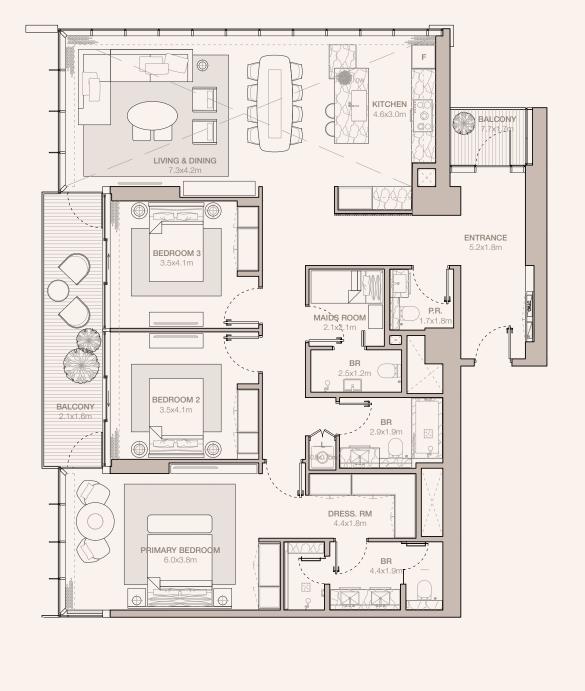

#### 3-BEDROOM TYPE C1

TOWER A

UNIT NUMBER 3903

SUITE AREA 177.55 SQM | 1911.13 SQFT

BALCONY AREA 17.81 SQM | 191.71 SQFT

TOTAL 195.36 SQM | 2102.84 SQFT

UNIT NUMBER 3703, 4303, 4503, 4703, 4903, 5103, 5303

SUITE AREA 178.57 SQM | 1922.11 SQFT

BALCONY AREA 17.81 SQM | 191.71 SQFT

TOTAL 196.38 SQM | 2113.82 SQFT

UNIT NUMBER 4103

SUITE AREA 178.58 SQM | 1922.22 SQFT

BALCONY AREA 17.81 SQM | 191.71 SQFT

TOTAL 196.39 SQM | 2113.92 SQFT