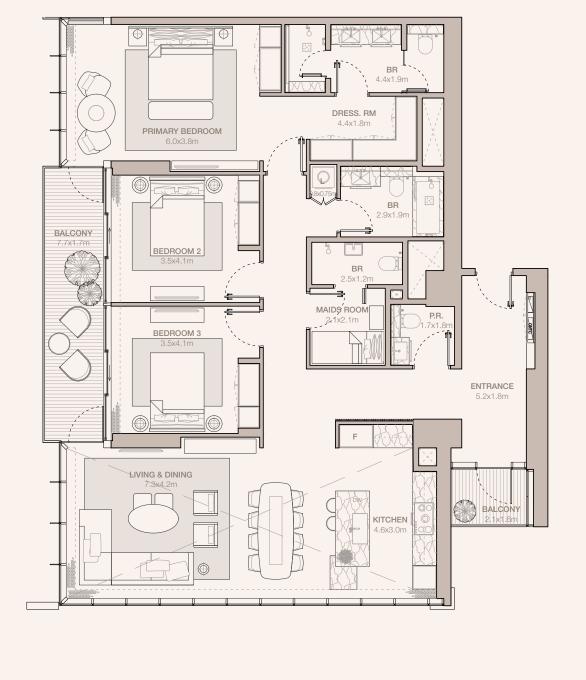

#### 2-BEDROOM TYPE B3A

TOWER A

UNIT NUMBER

404, 504, 604, 704, 804, 904, 1004, 1104, 1204, 1304, 1404, 1504, 1604, 1704, 1804, 1904, 2004, 2104, 2204, 2304, 2404, 2504, 2604

SUITE AREA 129.79 SQM | 1397.05 SQFT

BALCONY AREA 17.96 SQM | 193.32 SQFT

TOTAL 147.75 SQM | 1590.37 SQFT

RESIDENCES
—
EMIRATES TOWERS