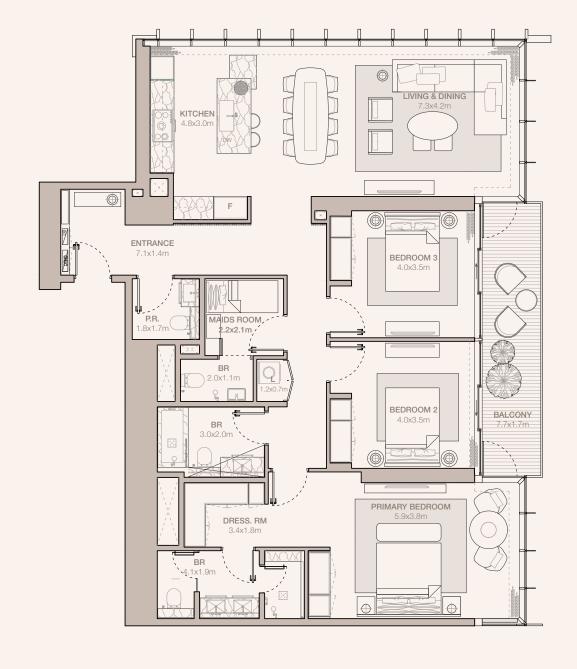

#### 2-BEDROOM TYPE B3A

TOWER A

UNIT NUMBER

404, 504, 604, 704, 804, 904, 1004, 1104, 1204, 1304, 1404, 1504, 1604, 1704, 1804, 1904, 2004, 2104, 2204, 2304, 2404, 2504, 2604

SUITE AREA 129.79 SQM | 1397.05 SQFT

BALCONY AREA 17.96 SQM | 193.32 SQFT

TOTAL 147.75 SQM | 1590.37 SQFT

RESIDENCES
—
EMIRATES TOWERS