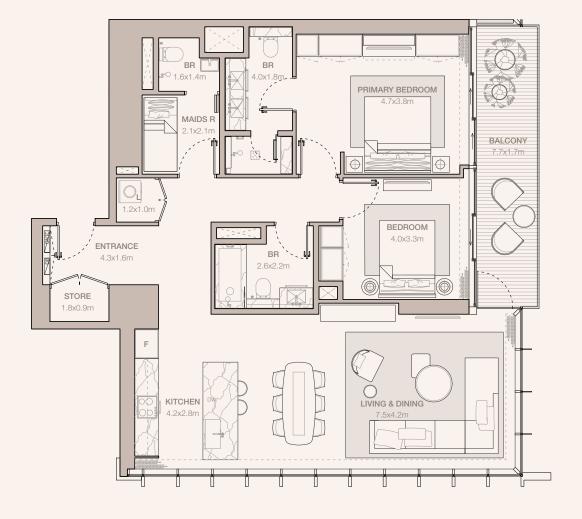

#### 1-BEDROOM TYPE A2

TOWER A

UNIT NUMBER

1007, 1307, 1407, 1507, 1607, 1707, 1807, 1907, 2007, 2107, 2207, 2307, 2407, 2507, 2607, 2702, 2803, 2903, 3003, 3102, 3202, 3305

SUITE AREA 74.45 SQM | 801.37 SQFT

BALCONY AREA 6.6 SQM | 71.04 SQFT

TOTAL 81.05 SQM | 872.41 SQFT

RESIDENCES
—
EMIRATES TOWERS