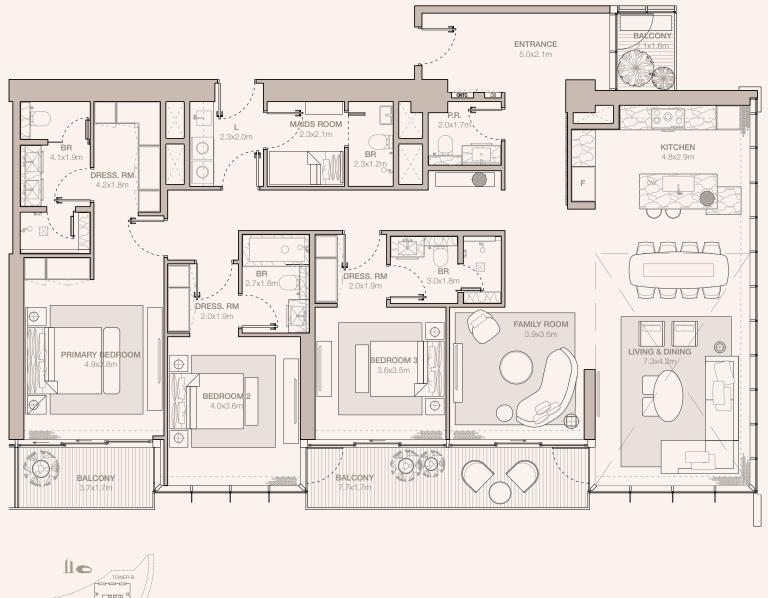

#### 4-BEDROOM TYPE D1

TOWER A

UNIT NUMBER 5501

SUITE AREA 333.53 SQM | 3590.09 SQFT

BALCONY AREA 258.18 SQM | 2779.03 SQFT

TOTAL 591.71 SQM | 6369.11 SQFT

RESIDENCES
—
EMIRATES TOWERS

#### 4-BEDROOM TYPE D1 (M)

TOWER A

UNIT NUMBER 5502

SUITE AREA 333.53 SQM | 3590.09 SQFT

BALCONY AREA 258.2 SQM | 2779.24 SQFT

TOTAL 591.73 SQM | 6369.33 SQFT

RESIDENCES
—
EMIRATES TOWERS