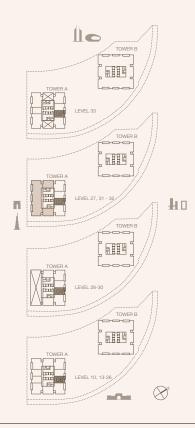

#### 1-BEDROOM TYPE A1A - H2

TOWER A

UNIT NUMBER 3402

SUITE AREA 70.26 SQM | 756.27 SQFT

BALCONY AREA 13.21 SQM | 142.19 SQFT

TOTAL 83.47 SQM | 898.46 SQFT







RESIDENCES
—
EMIRATES TOWERS

#### 1-BEDROOM TYPE A2

TOWER A

UNIT NUMBER

1007, 1307, 1407, 1507, 1607, 1707, 1807, 1907, 2007, 2107, 2207, 2307, 2407, 2507, 2607, 2702, 2803, 2903, 3003, 3102, 3202, 3305

SUITE AREA 74.45 SQM | 801.37 SQFT

BALCONY AREA 6.6 SQM | 71.04 SQFT

TOTAL 81.05 SQM | 872.41 SQFT







RESIDENCES
—
EMIRATES TOWERS

#### 1-BEDROOM TYPE A2 (M)

TOWER A

UNIT NUMBER

1008, 1308, 1408, 1508, 1608, 1708, 1808, 1908, 2008, 2108, 2208, 2308, 2408, 2508, 2608, 2703, 2804, 2904, 3004, 3103, 3203, 3306

SUITE AREA 74.44 SQM | 801.27 SQFT

BALCONY AREA 6.61 SQM | 71.15 SQFT

TOTAL 81.05 SQM | 872.41 SQFT







RESIDENCES
—
EMIRATES TOWERS

#### 1-BEDROOM TYPE A2 - D

TOWER A

UNIT NUMBER 1107, 1207

SUITE AREA 74.45 SQM | 801.37 SQFT

BALCONY AREA 6.6 SQM | 71.04 SQFT

| 101AL | 81.05 SQM | 872.41 SQFT







RESIDENCES
—
EMIRATES TOWERS

#### 1-BEDROOM TYPE A2 - D (M)

TOWER A

UNIT NUMBER 1108, 1208

SUITE AREA 74.45 SQM | 801.37 SQFT

BALCONY AREA 6.61 SQM | 71.15 SQFT

TOTAL 81.06 SQM | 872.52 SQFT







RESIDENCES
—
EMIRATES TOWERS

#### 1-BEDROOM TYPE A2A

TOWER A

UNIT NUMBER

203, 303, 403, 503, 603, 703, 803, 903, 1003, 1103, 1203, 1303, 1403, 1503, 1603, 1703, 1803, 1903, 2003, 2103, 2203, 2303, 2403, 2503, 2603

SUITE AREA 76.06 SQM | 818.70 SQFT

BALCONY AREA 6.6 SQM | 71.04 SQFT

TOTAL 82.66 SQM | 889.74 SQFT







RESIDENCES
—
EMIRATES TOWERS

#### 1-BEDROOM TYPE A2A (M)

T