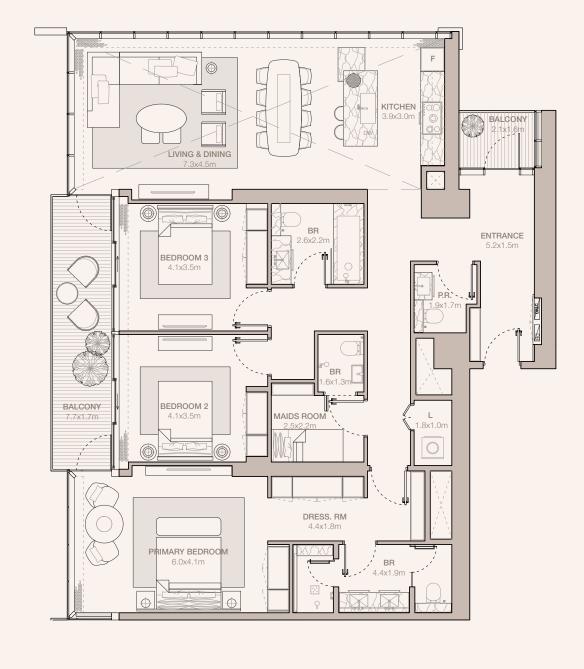

#### 2-BEDROOM TYPE B3A

TOWER A

UNIT NUMBER

404, 504, 604, 704, 804, 904, 1004, 1104, 1204, 1304, 1404, 1504, 1604, 1704, 1804, 1904, 2004, 2104, 2204, 2304, 2404, 2504, 2604

SUITE AREA 129.79 SQM | 1397.05 SQFT

BALCONY AREA 17.96 SQM | 193.32 SQFT

TOTAL 147.75 SQM | 1590.37 SQFT

RESIDENCES
—
EMIRATES TOWERS