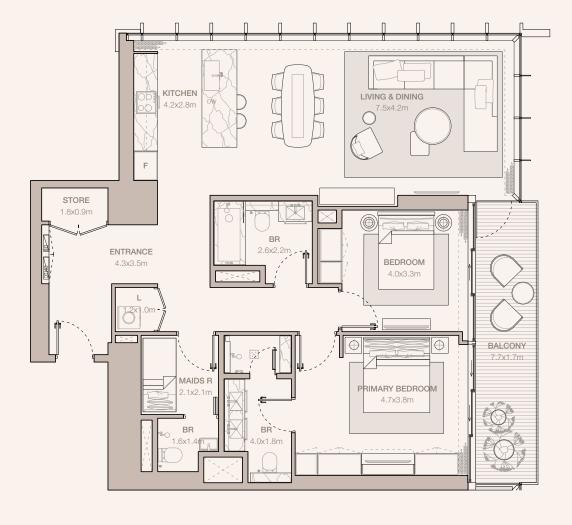

#### 2-BEDROOM TYPE B1

TOWER A

UNIT NUMBER 3704, 3804, 3904, 4004

SUITE AREA 103.32 SQM | 1112.13 SQFT

BALCONY AREA 4.53 SQM | 48.76 SQFT

TOTAL 107.85 SQM | 1160.89 SQFT

UNIT NUMBER 1105, 1205

SUITE AREA 103.33 SQM | 1112.23 SQFT

BALCONY AREA 4.87 SQM | 52.42 SQFT

TOTAL 108.20 SQM | 1164.66 SQFT

UNIT NUMBER 805, 905, 1005, 1305, 1405, 1505, 1605, 1705, 1805, 1905, 2005, 2105, 2205, 2305, 2405, 2505, 2605

SUITE AREA 103.33 SQM | 1112.23 SQFT

BALCONY AREA 4.89 SQM | 52.64 SQFT

TOTAL 108.22 SQM | 1164.87 SQFT

RESIDENCES
—
EMIRATES TOWERS