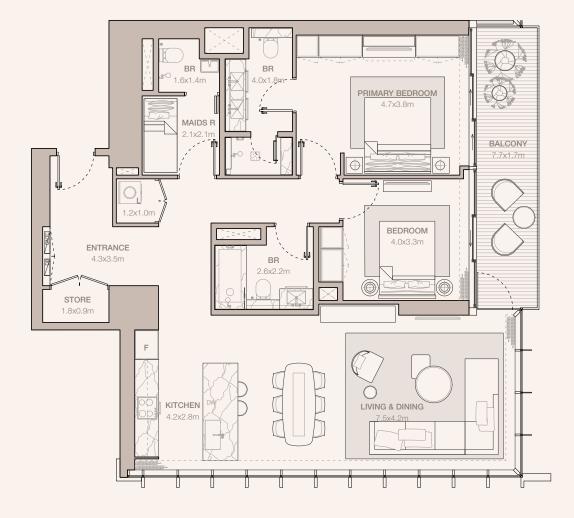

#### 2-BEDROOM TYPE B3A

TOWER A

UNIT NUMBER

404, 504, 604, 704, 804, 904, 1004, 1104, 1204, 1304, 1404, 1504, 1604, 1704, 1804, 1904, 2004, 2104, 2204, 2304, 2404, 2504, 2604

SUITE AREA 129.79 SQM | 1397.05 SQFT

BALCONY AREA 17.96 SQM | 193.32 SQFT

TOTAL 147.75 SQM | 1590.37 SQFT

RESIDENCES
—
EMIRATES TOWERS