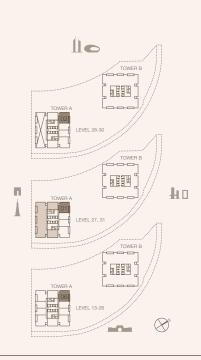

#### 1-BEDROOM TYPE A1

TOWER A

UNIT NUMBER 4406, 4606, 4806, 5006, 5206, 5406

SUITE AREA 66.85 SQM | 719.57 SQFT BALCONY AREA

13.21 SQM | 142.19 SQFT TOTAL 80.06 SQM | 861.76 SQFT

UNIT NUMBER 4306, 4506, 4706, 4906, 5106, 5306