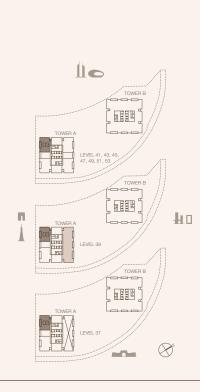

REA 128.86 SQM | 1387.04 SQFT

BALCONY AREA 13.43 SQM | 144.56 SQFT

TOTAL 142.29 SQM | 1531.60 SQFT







RESIDENCES
—
EMIRATES TOWERS

#### 2-BEDROOM TYPE B3A - N1 (M)

TOWER A

UNIT NUMBER 201, 301

SUITE AREA 128.86 SQM | 1387.04 SQFT

BALCONY AREA 13.43 SQM | 144.56 SQFT

TOTAL 142.29 SQM | 1531.60 SQFT









RESIDENCES
—
EMIRATES TOWERS

#### 3-BEDROOM TYPE C1

TOWER A

UNIT NUMBER 3903

SUITE AREA 177.55 SQM | 1911.13 SQFT

BALCONY AREA 17.81 SQM | 191.71 SQFT

TOTAL 195.36 SQM | 2102.84 SQFT

UNIT NUMBER 3703, 4303, 4503, 4703, 4903, 5103, 5303

SUITE AREA 178.57 SQM | 1922.11 SQFT

BALCONY AREA 17.81 SQM | 191.71 SQFT

TOTAL 196.38 SQM | 2113.82 SQFT

UNIT NUMBER 4103

SUITE AREA 178.58 SQM | 1922.22 SQFT

BALCONY AREA 17.81 SQM | 191.71 SQFT

TOTAL 196.39 SQM | 2113.92 SQFT







RESIDENCES
—
EMIRATES TOWERS

#### 3-BEDROOM TYPE C1 (M)

TOWER A

UNIT NUMBER 3901

SUITE AREA 177.55 SQM | 1911.13 SQFT

BALCONY AREA 17.81 SQM | 191.71 SQFT

TOTAL 195.36 SQM | 2102.84 SQFT

UNIT NUMBER 4501, 4701, 4901, 5101, 5301

SUITE AREA 178.55 SQM | 1921.90 SQFT

BALCONY AREA 17.81 SQM | 191.71 SQFT

TOTAL 196.36 SQM | 2113.60 SQFT

UNIT NUMBER 3701

SUITE AREA 178.57 SQM | 1922.11 SQFT

BALCONY AREA 17.81 SQM | 191.71 SQFT

TOTAL 196.38 SQM | 2113.82 SQFT







RESIDENCES
—
EMIRATES TOWERS

# 3-BEDROOM TYPE C1 (M) (CONTINUED)

TOWER A

UNIT NUMBER 4101, 4301

SUITE AREA 178.56 SQM | 1922.00 SQFT

BALCONY AREA 17.81 SQM | 191.71 SQFT

TOTAL 196.37 SQM | 2113.71 SQFT







RESIDENCES
—
EMIRATES TOWERS

#### 3-BEDROOM TYPE C1 - H1

TOWER A

UNIT NUMBER 3303

SUITE AREA 177.