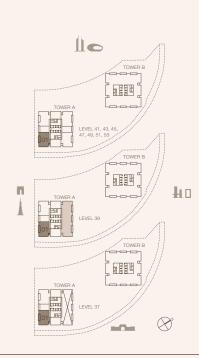

#### 1-BEDROOM TYPE A1

TOWER A

UNIT NUMBER 4406, 4606, 4806, 5006, 5206, 5406

SUITE AREA 66.85 SQM | 719.57 SQFT BALCONY AREA

13.21 SQM | 142.19 SQFT TOTAL 80.06 SQM | 861.76 SQFT

UNIT NUMBER 4306, 4506, 4706, 4906, 5106, 5306

SUITE AREA 66.97 SQM | 720.86 SQFT BALCONY AREA 13.21 SQM | 142.19 SQFT

TOTAL 80.18 SQM | 863.05 SQFT

RESIDENCES
—
EMIRATES TOWERS