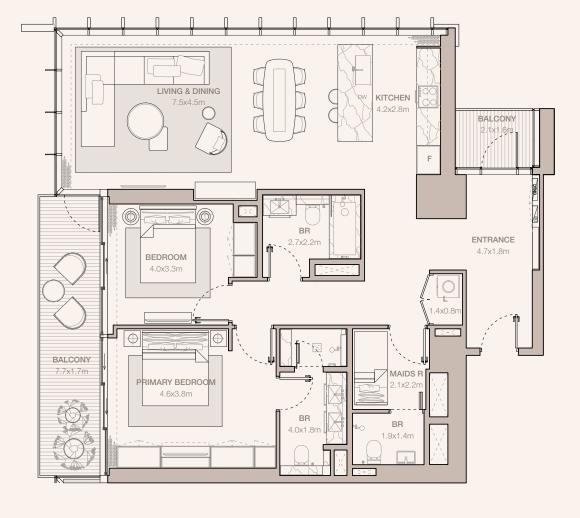

#### 2-BEDROOM TYPE B1

TOWER A

UNIT NUMBER 3704, 3804, 3904, 4004

SUITE AREA 103.32 SQM | 1112.13 SQFT

BALCONY AREA 4.53 SQM | 48.76 SQFT

TOTAL 107.85 SQM | 1160.89 SQFT

UNIT NUMBER 1105, 1205

SUITE AREA 103.33 SQM | 1112.23 SQFT

BALCONY AREA 4.87 SQM | 52.42 SQFT

TOTAL 108.20 SQM | 1164.66 SQFT

UNIT NUMBER 805, 905, 1005, 1305, 1405, 1505, 1605, 1705, 1805, 1905, 2005, 2105, 2205, 2305, 2405, 2505, 2605

SUITE AREA 103.33 SQM | 1112.23 SQFT

BALCONY AREA 4.89 SQM | 52.64 SQFT

TOTAL 108.22 SQM | 1164.87 SQFT

RESIDENCES
—
EMIRATES TOWERS