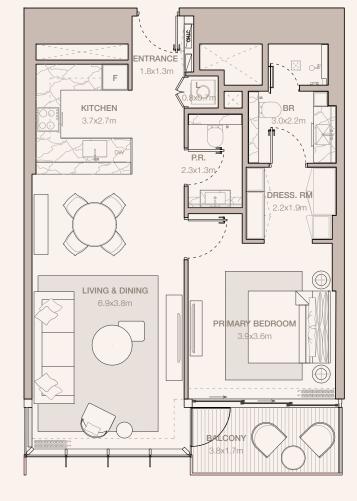

#### 1-BEDROOM TYPE A1

TOWER A

UNIT NUMBER 4406, 4606, 4806, 5006, 5206, 5406

SUITE AREA 66.85 SQM | 719.57 SQFT BALCONY AREA

13.21 SQM | 142.19 SQFT TOTAL 80.06 SQM | 861.76 SQFT

UNIT NUMBER 4306, 4506, 4706, 4906, 5106, 5306

SUITE AREA 66.97 SQM | 720.86 SQFT BALCONY AREA 13.21 SQM | 142.19 SQFT

TOTAL 80.18 SQM | 863.05 SQFT

RESIDENCES
—
EMIRATES TOWERS