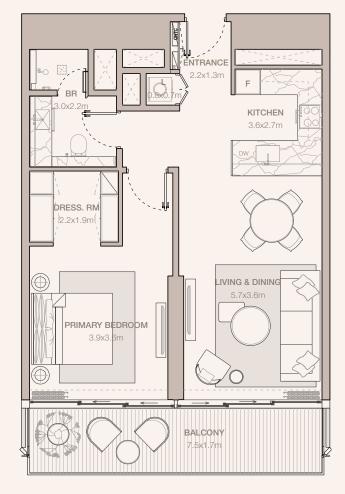

#### 1-BEDROOM TYPE A1A

TOWER A

UNIT NUMBER

3702, 3802, 3902, 4002, 4102, 4202, 4302, 4402, 4502, 4602, 4702, 4802, 4902, 5002, 5102, 5202, 5302, 5402

SUITE AREA 68.53 SQM | 737.65 SQFT

BALCONY AREA 13.21 SQM | 142.19 SQFT

TOTAL 81.74 SQM | 879.84 SQFT

RESIDENCES
—
EMIRATES TOWERS