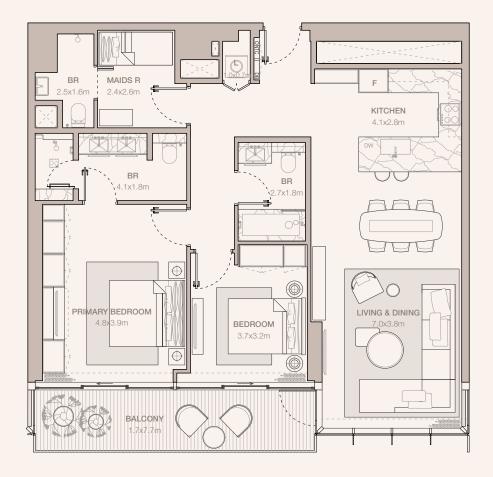

#### 1-BEDROOM TYPE A2

TOWER A

UNIT NUMBER

1007, 1307, 1407, 1507, 1607, 1707, 1807, 1907, 2007, 2107, 2207, 2307, 2407, 2507, 2607, 2702, 2803, 2903, 3003, 3102, 3202, 3305

SUITE AREA 74.45 SQM | 801.37 SQFT

BALCONY AREA 6.6 SQM | 71.04 SQFT

TOTAL 81.05 SQM | 872.41 SQFT

RESIDENCES
—
EMIRATES TOWERS