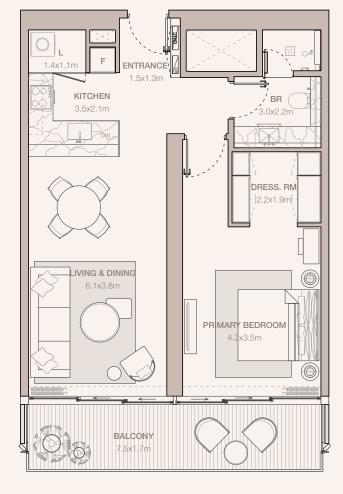

#### 1-BEDROOM TYPE A1

TOWER A

UNIT NUMBER 4406, 4606, 4806, 5006, 5206, 5406

SUITE AREA 66.85 SQM | 719.57 SQFT BALCONY AREA

13.21 SQM | 142.19 SQFT TOTAL 80.06 SQM | 861.76 SQFT

UNIT NUMBER 4306, 4506, 4706, 4906, 5106, 5306

SUITE AREA 66.97 SQM | 720.86 SQFT BALCONY AREA 13.21 SQM | 142.19 SQFT

TOTAL 80.18 SQM | 863.05 SQFT

RESIDENCES
—
EMIRATES TOWERS