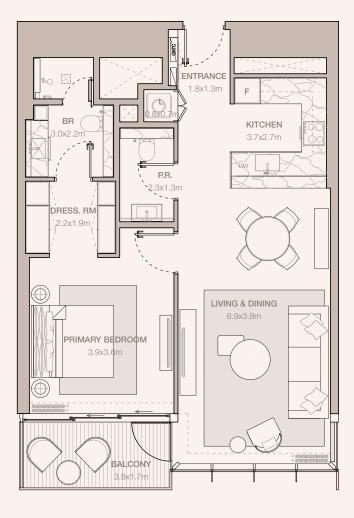

#### 1-BEDROOM TYPE A1

TOWER A

UNIT NUMBER 4406, 4606, 4806, 5006, 5206, 5406

SUITE AREA 66.85 SQM | 719.57 SQFT BALCONY AREA

13.21 SQM | 142.19 SQFT TOTAL 80.06 SQM | 861.76 SQFT

UNIT NUMBER 4306, 4506, 4706, 4906, 5106, 5306

SUITE AREA 66.97 SQM | 720.86 SQFT BALCONY AREA 13.21 SQM | 142.19 SQFT

TOTAL 80.18 SQM | 863.05 SQFT

RESIDENCES
—
EMIRATES TOWERS