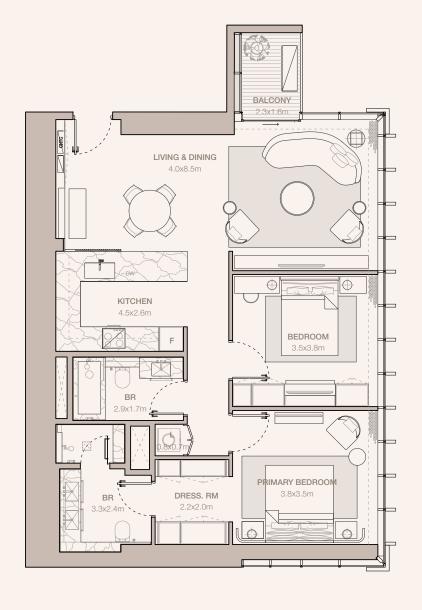

#### 2-BEDROOM TYPE B1

TOWER A

UNIT NUMBER 3704, 3804, 3904, 4004

SUITE AREA 103.32 SQM | 1112.13 SQFT

BALCONY AREA 4.53 SQM | 48.76 SQFT

TOTAL 107.85 SQM | 1160.89 SQFT

UNIT NUMBER 1105, 1205

SUITE AREA 103.33 SQM | 1112.23 SQFT

BALCONY AREA 4.87 SQM | 52.42 SQFT

TOTAL 108.20 SQM | 1164.66 SQFT

UNIT NUMBER 805, 905, 1005, 1305, 1405, 1505, 1605, 1705, 1805, 1905, 2005, 2105, 2205, 2305, 2405, 2505, 2605

SUITE AREA 103.33 SQM | 1112.23 SQFT

BALCONY AREA 4.89 SQM | 52.64 SQFT

TOTAL 108.22 SQM | 1164.87 SQFT

RESIDENCES
—
EMIRATES TOWERS

## 2-BEDROOM TYPE B1 (CONTINUED)

TOWER A

UNIT NUMBER 4104, 4204, 4304, 4404, 4504, 4604, 4704, 4804, 4904, 5004, 5104, 5204, 5304, 5404

SUITE AREA 103.32 SQM | 1112.13 SQFT

BALCONY AREA 4.91 SQM | 52.85 SQFT

TOTAL 108.23 SQM | 1164.98 SQFT

UNIT NUMBER 2801, 2901, 3001

SUITE AREA 103.33 SQM | 1112.23 SQFT

BALCONY AREA 4.94 SQM | 53.17 SQFT

|101AL |108.27 SQM | 1165.41 SQFT

RESIDENCES
—
EMIRATES TOWERS