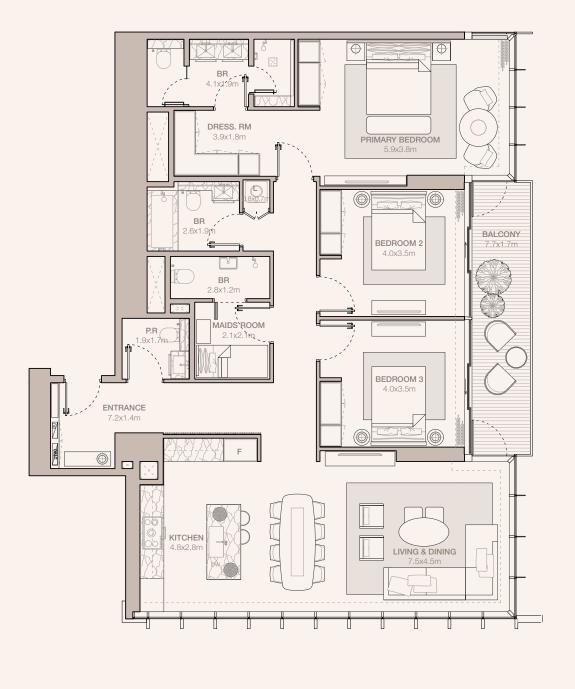

#### 3-BEDROOM TYPE C1

TOWER A

UNIT NUMBER 3903

SUITE AREA 177.55 SQM | 1911.13 SQFT

BALCONY AREA 17.81 SQM | 191.71 SQFT

TOTAL 195.36 SQM | 2102.84 SQFT

UNIT NUMBER 3703, 4303, 4503, 4703, 4903, 5103, 5303

SUITE AREA 178.57 SQM | 1922.11 SQFT

BALCONY AREA 17.81 SQM | 191.71 SQFT

TOTAL 196.38 SQM | 2113.82 SQFT

UNIT NUMBER 4103

SUITE AREA 178.58 SQM | 1922.22 SQFT

BALCONY AREA 17.81 SQM | 191.71 SQFT

TOTAL 196.39 SQM | 2113.92 SQFT

#### 3-BEDROOM TYPE C1 (M)

TOWER A

UNIT NUMBER 3901

SUITE AREA 177.55 SQM | 1911.13 SQFT

BALCONY AREA 17.81 SQM | 191.71 SQFT

TOTAL 195.36 SQM | 2102.84 SQFT

UNIT NUMBER 4501, 4701, 4901, 5101, 5301

SUITE AREA 178.55 SQM | 1921.90 SQFT

BALCONY AREA 17.81 SQM | 191.71 SQFT

TOTAL 196.36 SQM | 2113.60 SQFT

UNIT NUMBER 3701

SUITE AREA 178.57 SQM | 1922.11 SQFT

BALCONY AREA 17.81 SQM | 191.71 SQFT

TOTAL 196.38 SQM | 2113.82 SQFT

RESIDENCES
—
EMIRATES TOWERS

# 3-BEDROOM TYPE C1 (M) (CONTINUED)

TOWER A

UNIT NUMBER 4101, 4301

SUITE AREA 178.56 SQM | 1922.00 SQFT

BALCONY AREA 17.81 SQM | 191.71 SQFT

TOTAL 196.37 SQM | 2113.71 SQFT

RESIDENCES
—
EMIRATES TOWERS