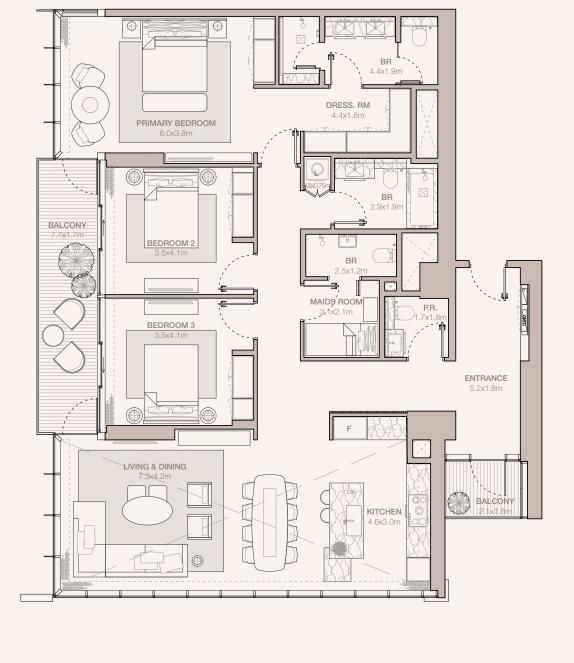

#### 2-BEDROOM TYPE B3A

TOWER A

UNIT NUMBER

404, 504, 604, 704, 804, 904, 1004, 1104, 1204, 1304, 1404, 1504, 1604, 1704, 1804, 1904, 2004, 2104, 2204, 2304, 2404, 2504, 2604

SUITE AREA 129.79 SQM | 1397.05 SQFT

BALCONY AREA 17.96 SQM | 193.32 SQFT

TOTAL 147.75 SQM | 1590.37 SQFT

RESIDENCES
—
EMIRATES TOWERS