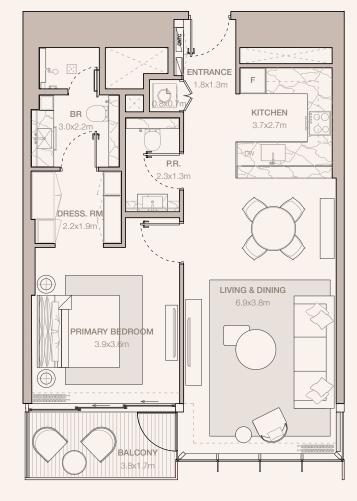

#### 1-BEDROOM TYPE A1

TOWER A

UNIT NUMBER 4406, 4606, 4806, 5006, 5206, 5406

SUITE AREA 66.85 SQM | 719.57 SQFT BALCONY AREA

13.21 SQM | 142.19 SQFT TOTAL 80.06 SQM | 861.76 SQFT

UNIT NUMBER 4306, 4506, 4706, 4906, 5106, 5306

SUITE AREA 66.97 SQM | 720.86 SQFT BALCONY AREA 13.21 SQM | 142.19 SQFT

TOTAL 80.18 SQM | 863.05 SQFT

RESIDENCES
—
EMIRATES TOWERS