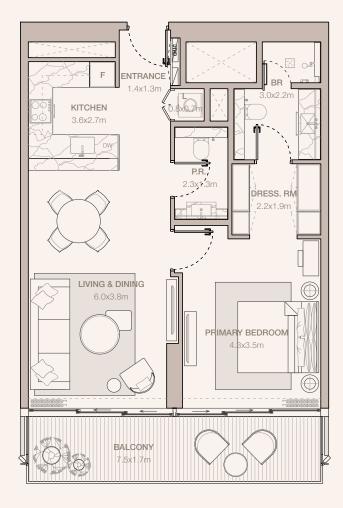

#### 1-BEDROOM TYPE A1

TOWER A

UNIT NUMBER 4406, 4606, 4806, 5006, 5206, 5406

SUITE AREA 66.85 SQM | 719.57 SQFT BALCONY AREA

13.21 SQM | 142.19 SQFT TOTAL 80.06 SQM | 861.76 SQFT

UNIT NUMBER 4306, 4506, 4706, 4906, 5106, 5306

SUITE AREA 66.97 SQM | 720.86 SQFT BALCONY AREA 13.21 SQM | 142.19 SQFT

TOTAL 80.18 SQM | 863.05 SQFT

RESIDENCES
—
EMIRATES TOWERS