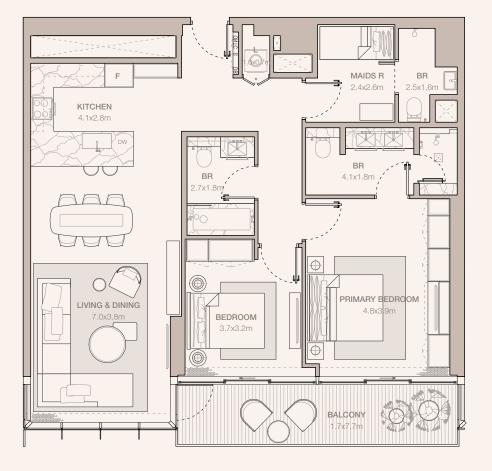

#### 2-BEDROOM TYPE B1

TOWER A

UNIT NUMBER 3704, 3804, 3904, 4004

SUITE AREA 103.32 SQM | 1112.13 SQFT

BALCONY AREA 4.53 SQM | 48.76 SQFT

TOTAL 107.85 SQM | 1160.89 SQFT

UNIT NUMBER 1105, 1205

SUITE AREA 103.33 SQM | 1112.23 SQFT

BALCONY AREA 4.87 SQM | 52.42 SQFT

TOTAL 108.20 SQM | 1164.66 SQFT

UNIT NUMBER 805, 905, 1005, 1305, 1405, 1505, 1605, 1705, 1805, 1905, 2005, 2105, 2205, 2305, 2405, 2505, 2605

SUITE AREA 103.33 SQM | 1112.23 SQFT

BALCONY AREA 4.89 SQM | 52.64 SQFT

TOTAL 108.22 SQM | 1164.87 SQFT

RESIDENCES
—
EMIRATES TOWERS