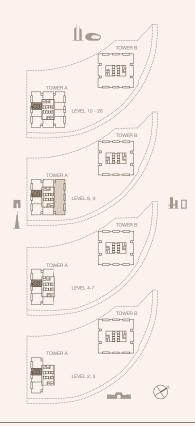

ALCONY AREA 6.61 SQM | 71.15 SQFT

TOTAL 81.05 SQM | 872.41 SQFT







RESIDENCES
—
EMIRATES TOWERS

#### 1-BEDROOM TYPE A2 - D

TOWER A

UNIT NUMBER 1107, 1207

SUITE AREA 74.45 SQM | 801.37 SQFT

BALCONY AREA 6.6 SQM | 71.04 SQFT

| 101AL | 81.05 SQM | 872.41 SQFT







RESIDENCES
—
EMIRATES TOWERS

#### 1-BEDROOM TYPE A2 - D (M)

TOWER A

UNIT NUMBER 1108, 1208

SUITE AREA 74.45 SQM | 801.37 SQFT

BALCONY AREA 6.61 SQM | 71.15 SQFT

TOTAL 81.06 SQM | 872.52 SQFT







RESIDENCES
—
EMIRATES TOWERS

#### 1-BEDROOM TYPE A2A

TOWER A

UNIT NUMBER

203, 303, 403, 503, 603, 703, 803, 903, 1003, 1103, 1203, 1303, 1403, 1503, 1603, 1703, 1803, 1903, 2003, 2103, 2203, 2303, 2403, 2503, 2603

SUITE AREA 76.06 SQM | 818.70 SQFT

BALCONY AREA 6.6 SQM | 71.04 SQFT

TOTAL 82.66 SQM | 889.74 SQFT







RESIDENCES
—
EMIRATES TOWERS

#### 1-BEDROOM TYPE A2A (M)

TOWER A

UNIT NUMBER

202, 302, 402, 502, 602, 702, 802, 902, 1002, 1102, 1202, 1302, 1402, 1502, 1602, 1702, 1802, 1902, 2002, 2102, 2202, 2302, 2402, 2502, 2602

SUITE AREA 76.06 SQM | 818.70 SQFT

BALCONY AREA 6.61 SQM | 71.15 SQFT

TOTAL 82.67 SQM | 889.85 SQFT







| 2 - B E D R O O M |  |
|-------------------|--|
|                   |  |
|                   |  |

RESIDENCES
—
EMIRATES TOWERS

#### 2-BEDROOM TYPE B1

TOWER A

UNIT NUMBER 3704, 3804, 3904, 4004

SUITE AREA 103.32 SQM | 1112.13 SQFT

BALCONY AREA 4.53 SQM | 48.76 SQFT

TOTAL 107.85 SQM | 1160.89 SQFT

UNIT NUMBER 1105, 1205

SUITE AREA 103.33 SQM | 1112.23 SQFT

BALCONY AREA 4.87 SQM | 52.42 SQFT

TOTAL 108.20 SQM | 1164.66 SQFT

UNIT NUMBER 805, 905, 10