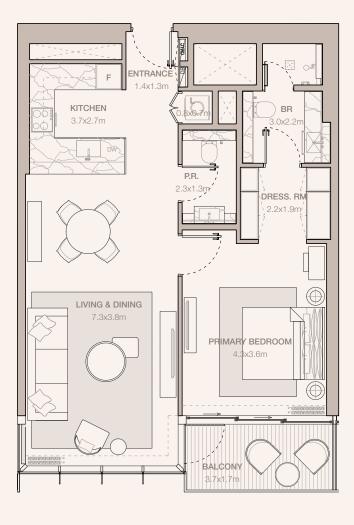

#### 1-BEDROOM TYPE A1

TOWER A

UNIT NUMBER 4406, 4606, 4806, 5006, 5206, 5406

SUITE AREA 66.85 SQM | 719.57 SQFT BALCONY AREA

13.21 SQM | 142.19 SQFT TOTAL 80.06 SQM | 861.76 SQFT

UNIT NUMBER 4306, 4506, 4706, 4906, 5106, 5306

SUITE AREA 66.97 SQM | 720.86 SQFT BALCONY AREA 13.21 SQM | 142.19 SQFT

TOTAL 80.18 SQM | 863.05 SQFT

RESIDENCES
—
EMIRATES TOWERS