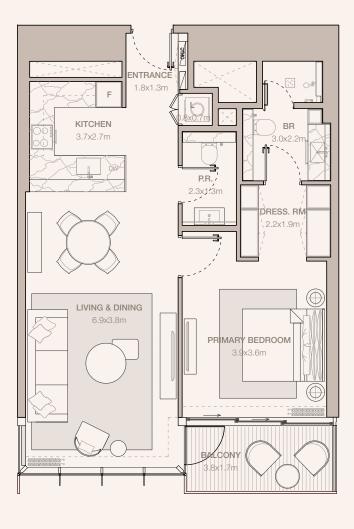

#### 1-BEDROOM TYPE A1

TOWER A

UNIT NUMBER 4406, 4606, 4806, 5006, 5206, 5406

SUITE AREA 66.85 SQM | 719.57 SQFT BALCONY AREA

13.21 SQM | 142.19 SQFT TOTAL 80.06 SQM | 861.76 SQFT

UNIT NUMBER 4306, 4506, 4706, 4906, 5106, 5306

SUITE AREA 66.97 SQM | 720.86 SQFT BALCONY AREA 13.21 SQM | 142.19 SQFT

TOTAL 80.18 SQM | 863.05 SQFT

RESIDENCES
—
EMIRATES TOWERS