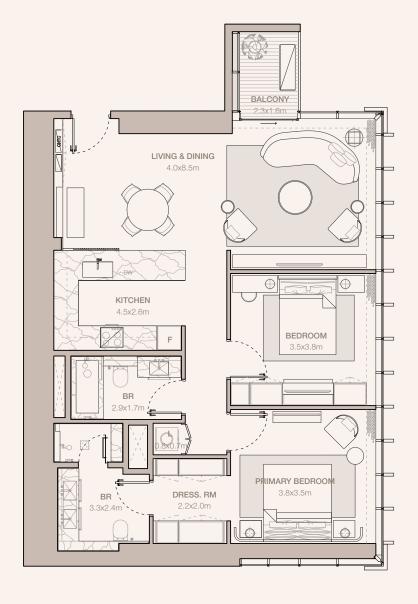

#### 2-BEDROOM TYPE B1

TOWER A

UNIT NUMBER 3704, 3804, 3904, 4004

SUITE AREA 103.32 SQM | 1112.13 SQFT

BALCONY AREA 4.53 SQM | 48.76 SQFT

TOTAL 107.85 SQM | 1160.89 SQFT

UNIT NUMBER 1105, 1205

SUITE AREA 103.33 SQM | 1112.23 SQFT

BALCONY AREA 4.87 SQM | 52.42 SQFT

TOTAL 108.20 SQM | 1164.66 SQFT

UNIT NUMBER 805, 905, 1005, 1305, 1405, 1505, 1605, 1705, 1805, 1905, 2005, 2105, 2205, 2305, 2405, 2505, 2605

SUITE AREA 103.33 SQM | 1112.23 SQFT

BALCONY AREA 4.89 SQM | 52.64 SQFT

TOTAL 108.22 SQM | 1164.87 SQFT

RESIDENCES
—
EMIRATES TOWERS

## 2-BEDROOM TYPE B1 (CONTINUED)

TOWER A

UNIT NUMBER 4104, 4204, 4304, 4404, 4504, 4604, 4704, 4804, 4904, 5004, 5104, 5204, 5304, 5404

SUITE AREA 103.32 SQM | 1112.13 SQFT

BALCONY AREA 4.91 SQM | 52.85 SQFT

TOTAL 108.23 SQM | 1164.98 SQFT

UNIT NUMBER 2801, 2901, 3001

SUITE AREA 103.33 SQM | 1112.23 SQFT

BALCONY AREA 4.94 SQM | 53.17 SQFT

|101AL |108.27 SQM | 1165.41 SQFT

RESIDENCES
—
EMIRATES TOWERS