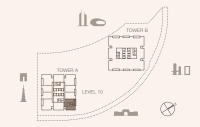

Y AREA 13.43 SQM | 144.56 SQFT

TOTAL 137.94 SQM | 1484.77 SQFT







RESIDENCES
—
EMIRATES TOWERS

#### 2-BEDROOM TYPE B3 - D (M)

TOWER A

UNIT NUMBER 1109

SUITE AREA 124.32 SQM | 1338.17 SQFT BALCONY AREA

13.44 SQM | 144.67 SQFT TOTAL 137.76 SQM | 1482.84 SQFT

UNIT NUMBER 1209

SUITE AREA 124.42 SQM | 1339.25 SQFT

BALCONY AREA 13.44 SQM | 144.67 SQFT

TOTAL 137.86 SQM | 1483.91 SQFT







RESIDENCES
—
EMIRATES TOWERS

#### 2-BEDROOM TYPE B3 - E

TOWER A

UNIT NUMBER 1006

SUITE AREA 124.44 SQM | 1339.46 SQFT BALCONY AREA 13.43 SQM | 144.56 SQFT

TOTAL 137.87 SQM | 1484.02 SQFT







RESIDENCES
—
EMIRATES TOWERS

#### 2-BEDROOM TYPE B3 - E (M)

TOWER A

UNIT NUMBER 1009

SUITE AREA 124.43 SQM | 1339.35 SQFT BALCONY AREA

13.44 SQM | 144.67 SQFT

TOTAL 137.87 SQM | 1484.02 SQFT







RESIDENCES
—
EMIRATES TOWERS

#### 2-BEDROOM TYPE B3A

TOWER A

UNIT NUMBER

404, 504, 604, 704, 804, 904, 1004, 1104, 1204, 1304, 1404, 1504, 1604, 1704, 1804, 1904, 2004, 2104, 2204, 2304, 2404, 2504, 2604

SUITE AREA 129.79 SQM | 1397.05 SQFT

BALCONY AREA 17.96 SQM | 193.32 SQFT

TOTAL 147.75 SQM | 1590.37 SQFT







RESIDENCES
—
EMIRATES TOWERS

#### 2-BEDROOM TYPE B3A (M)

TOWER A

UNIT NUMBER

401, 501, 601, 701, 801, 901, 1001, 1101, 1201, 1301, 1401, 1501, 1601, 1701, 1801, 1901, 2001, 2101, 2201, 2301, 2401, 2501, 2601

SUITE AREA 129.78 SQM | 1396.94 SQFT

BALCONY AREA 17.97 SQM | 193.43 SQFT

TOTAL 147.75 SQM | 1590.37 SQFT







RESIDENCES
—
EMIRATES TOWERS

#### 2-BEDROOM TYPE B3A - N1

TOWER A

UNIT NUMBER 204, 304

SUITE AREA 128.86 SQM | 1387.04 SQFT

BALCONY AREA 13