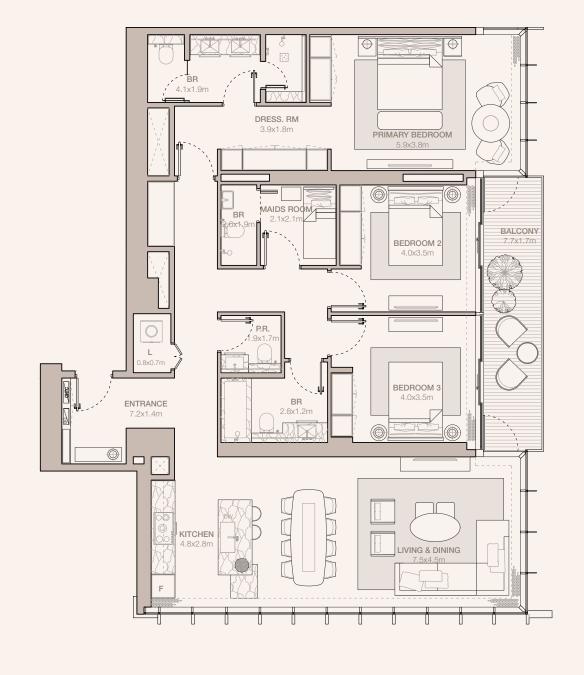

#### 4-BEDROOM TYPE D1

TOWER A

UNIT NUMBER 5501

SUITE AREA 333.53 SQM | 3590.09 SQFT

BALCONY AREA 258.18 SQM | 2779.03 SQFT

TOTAL 591.71 SQM | 6369.11 SQFT

RESIDENCES
—
EMIRATES TOWERS

#### 4-BEDROOM TYPE D1 (M)

TOWER A

UNIT NUMBER 5502

SUITE AREA 333.53 SQM | 3590.09 SQFT

BALCONY AREA 258.2 SQM | 2779.24 SQFT

TOTAL 591.73 SQM | 6369.33 SQFT

RESIDENCES
—
EMIRATES TOWERS