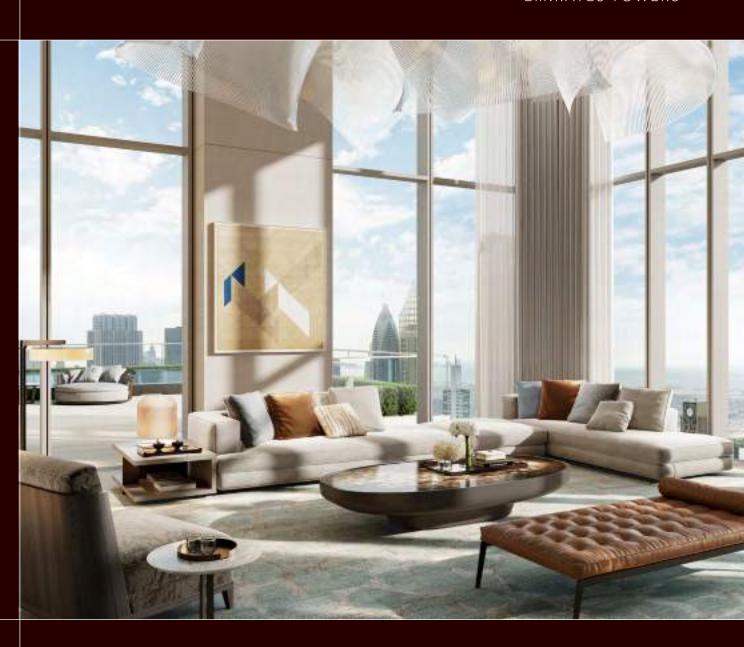

RESIDENCES
—
EMIRATES TOWERS







RESIDENCES
—
EMIRATES TOWERS

#### 1-BEDROOM TYPE A1

TOWER A

UNIT NUMBER 4406, 4606, 4806, 5006, 5206, 5406

SUITE AREA 66.85 SQM | 719.57 SQFT BALCONY AREA

13.21 SQM | 142.19 SQFT TOTAL 80.06 SQM | 861.76 SQFT

UNIT NUMBER 4306, 4506, 4706, 4906, 5106, 5306

SUITE AREA 66.97 SQM | 720.86 SQFT BALCONY AREA 13.21 SQM | 142.19 SQFT

TOTAL 80.18 SQM | 863.05 SQFT







RESIDENCES
—
EMIRATES TOWERS

#### 1-BEDROOM TYPE A1 - N1

TOWER A

UNIT NUMBER 4106

SUITE AREA 67.21 SQM | 723.44 SQFT BALCONY AREA

13.21 SQM | 142.19 SQFT TOTAL 80.42 SQM | 865.63 SQFT







RESIDENCES
—
EMIRATES TOWERS

#### 1-BEDROOM TYPE A1 - N2

TOWER A

UNIT NUMBER 4206

SUITE AREA 67.2 SQM | 723.33 SQFT

BALCONY AREA 13.21 SQM | 142.19 SQFT

80.41 SQM | 865.53 SQFT







RESIDENCES
—
EMIRATES TOWERS

####