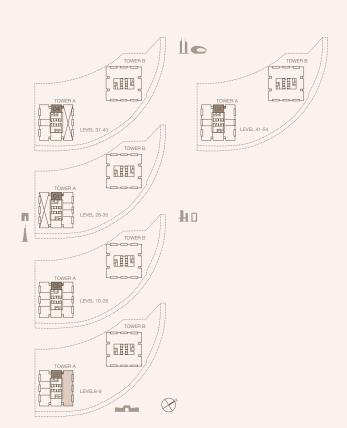

L 107.85 SQM | 1160.89 SQFT

UNIT NUMBER 1105, 1205

SUITE AREA 103.33 SQM | 1112.23 SQFT

BALCONY AREA 4.87 SQM | 52.42 SQFT

TOTAL 108.20 SQM | 1164.66 SQFT

UNIT NUMBER 805, 905, 1005, 1305, 1405, 1505, 1605, 1705, 1805, 1905, 2005, 2105, 2205, 2305, 2405, 2505, 2605

SUITE AREA 103.33 SQM | 1112.23 SQFT

BALCONY AREA 4.89 SQM | 52.64 SQFT

TOTAL 108.22 SQM | 1164.87 SQFT







RESIDENCES
—
EMIRATES TOWERS

## 2-BEDROOM TYPE B1 (CONTINUED)

TOWER A

UNIT NUMBER 4104, 4204, 4304, 4404, 4504, 4604, 4704, 4804, 4904, 5004, 5104, 5204, 5304, 5404

SUITE AREA 103.32 SQM | 1112.13 SQFT

BALCONY AREA 4.91 SQM | 52.85 SQFT

TOTAL 108.23 SQM | 1164.98 SQFT

UNIT NUMBER 2801, 2901, 3001

SUITE AREA 103.33 SQM | 1112.23 SQFT

BALCONY AREA 4.94 SQM | 53.17 SQFT

|101AL |108.27 SQM | 1165.41 SQFT







RESIDENCES
—
EMIRATES TOWERS

#### 2-BEDROOM TYPE B1 (M)

TOWER A

UNIT NUMBER 3705, 3805, 3905, 4005

SUITE AREA 103.31 SQM | 1112.02 SQFT

BALCONY AREA 4.53 SQM | 48.76 SQFT

TOTAL 107.84 SQM | 1160.78 SQFT

UNIT NUMBER

806, 906, 1010, 1110, 1210, 1310, 1410, 1510, 1610, 1710, 1810, 1910, 2010, 2110, 2210, 2310, 2410, 2510, 2610

SUITE AREA 103.33 SQM | 1112.23 SQFT

BALCONY AREA 4.89 SQM | 52.64 SQFT

TOTAL 108.22 SQM | 1164.87 SQFT

UNIT NUMBER

4108, 4208, 4308, 4408, 4508, 4608, 4708, 4808, 4908, 5008, 5108, 5208, 5308, 5408

SUITE AREA 103.31 SQM | 1112.02 SQFT

BALCONY AREA 4.91 SQM | 52.85 SQFT

TOTAL 108.22 SQM | 1164.87 SQFT







RESIDENCES
—
EMIRATES TOWERS

# 2-BEDROOM TYPE B1 (M) (CONTINUED)

TOWER A

UNIT NUMBER 2806, 2906, 3006

SUITE AREA 103.33 SQM | 1112.23 SQFT