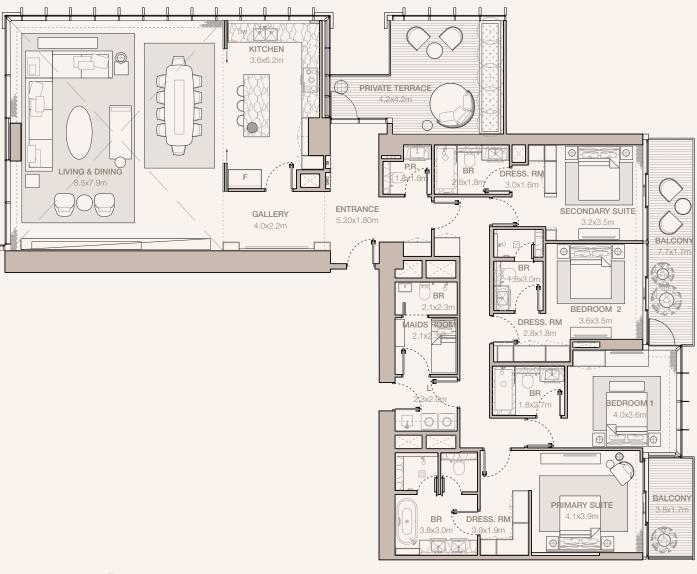

#### 4-BEDROOM TYPE D1

TOWER A

UNIT NUMBER 5501

SUITE AREA 333.53 SQM | 3590.09 SQFT

BALCONY AREA 258.18 SQM | 2779.03 SQFT

TOTAL 591.71 SQM | 6369.11 SQFT

RESIDENCES
—
EMIRATES TOWERS

#### 4-BEDROOM TYPE D1 (M)

TOWER A

UNIT NUMBER 5502

SUITE AREA 333.53 SQM | 3590.09 SQFT

BALCONY AREA 258.2 SQM | 2779.24 SQFT

TOTAL 591.73 SQM | 6369.33 SQFT

RESIDENCES
—
EMIRATES TOWERS