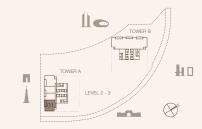

6 SQM | 193.32 SQFT

TOTAL 147.75 SQM | 1590.37 SQFT







RESIDENCES
—
EMIRATES TOWERS

#### 2-BEDROOM TYPE B3A (M)

TOWER A

UNIT NUMBER

401, 501, 601, 701, 801, 901, 1001, 1101, 1201, 1301, 1401, 1501, 1601, 1701, 1801, 1901, 2001, 2101, 2201, 2301, 2401, 2501, 2601

SUITE AREA 129.78 SQM | 1396.94 SQFT

BALCONY AREA 17.97 SQM | 193.43 SQFT

TOTAL 147.75 SQM | 1590.37 SQFT







RESIDENCES
—
EMIRATES TOWERS

#### 2-BEDROOM TYPE B3A - N1

TOWER A

UNIT NUMBER 204, 304

SUITE AREA 128.86 SQM | 1387.04 SQFT

BALCONY AREA 13.43 SQM | 144.56 SQFT

TOTAL 142.29 SQM | 1531.60 SQFT







RESIDENCES
—
EMIRATES TOWERS

#### 2-BEDROOM TYPE B3A - N1 (M)

TOWER A

UNIT NUMBER 201, 301

SUITE AREA 128.86 SQM | 1387.04 SQFT

BALCONY AREA 13.43 SQM | 144.56 SQFT

TOTAL 142.29 SQM | 1531.60 SQFT









RESIDENCES
—
EMIRATES TOWERS

#### 3-BEDROOM TYPE C1

TOWER A

UNIT NUMBER 3903

SUITE AREA 177.55 SQM | 1911.13 SQFT

BALCONY AREA 17.81 SQM | 191.71 SQFT

TOTAL 195.36 SQM | 2102.84 SQFT

UNIT NUMBER 3703, 4303, 4503, 4703, 4903, 5103, 5303

SUITE AREA 178.57 SQM | 1922.11 SQFT

BALCONY AREA 17.81 SQM | 191.71 SQFT

TOTAL 196.38 SQM | 2113.82 SQFT

UNIT NUMBER 4103

SUITE AREA 178.58 SQM | 1922.22 SQFT

BALCONY AREA 17.81 SQM | 191.71 SQFT

TOTAL 196.39 SQM | 2113.92 SQFT







RESIDENCES
—
EMIRATES TOWERS

#### 3-BEDROOM TYPE C1 (M)

TOWER A

UNIT NUMBER 3901

SUITE AREA 177.55 SQM | 1911.13 SQFT

BALCONY AREA 17.81 SQM | 191.71 SQFT

TOTAL 195.36 SQM | 2102.84 SQFT

UNIT NUMBER 4501, 4701, 4901, 5101, 5301

SUITE AREA 178.55 SQM | 1921.90 SQFT

BALCONY AREA 17.81 SQM | 191.71 SQ