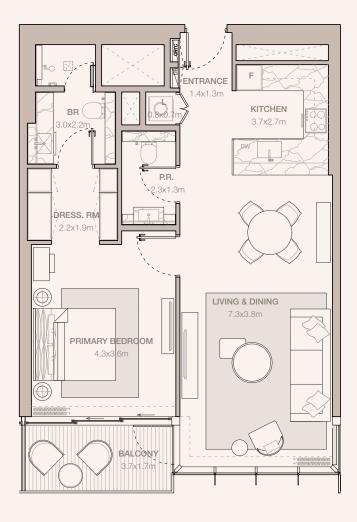

#### 1-BEDROOM TYPE A1

TOWER A

UNIT NUMBER 4406, 4606, 4806, 5006, 5206, 5406

SUITE AREA 66.85 SQM | 719.57 SQFT BALCONY AREA

13.21 SQM | 142.19 SQFT TOTAL 80.06 SQM | 861.76 SQFT

UNIT NUMBER 4306, 4506, 4706, 4906, 5106, 5306

SUITE AREA 66.97 SQM | 720.86 SQFT BALCONY AREA 13.21 SQM | 142.19 SQFT

TOTAL 80.18 SQM | 863.05 SQFT

RESIDENCES
—
EMIRATES TOWERS