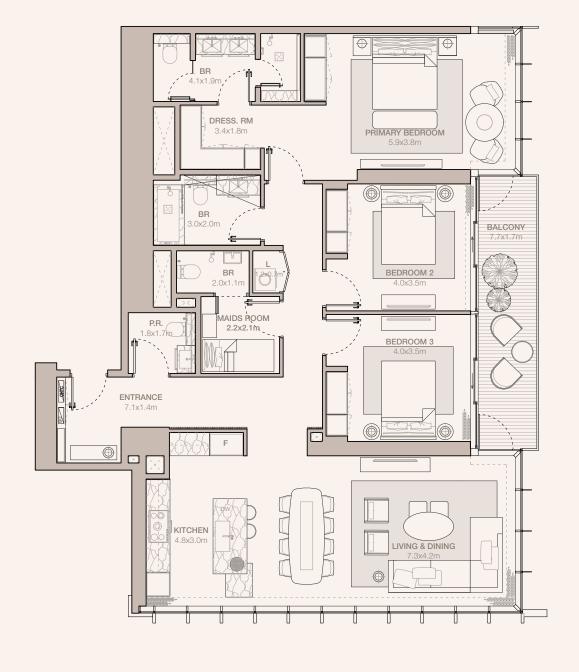

#### 2-BEDROOM TYPE B3A

TOWER A

UNIT NUMBER

404, 504, 604, 704, 804, 904, 1004, 1104, 1204, 1304, 1404, 1504, 1604, 1704, 1804, 1904, 2004, 2104, 2204, 2304, 2404, 2504, 2604

SUITE AREA 129.79 SQM | 1397.05 SQFT

BALCONY AREA 17.96 SQM | 193.32 SQFT

TOTAL 147.75 SQM | 1590.37 SQFT

RESIDENCES
—
EMIRATES TOWERS