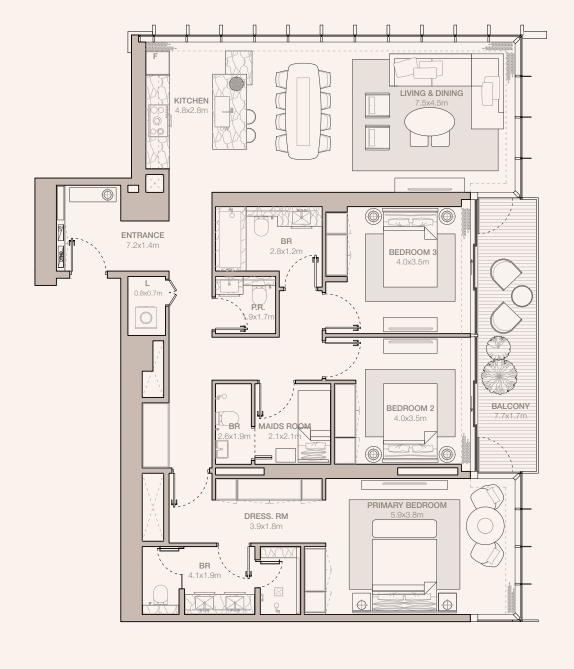

#### 4-BEDROOM TYPE D1

TOWER A

UNIT NUMBER 5501

SUITE AREA 333.53 SQM | 3590.09 SQFT

BALCONY AREA 258.18 SQM | 2779.03 SQFT

TOTAL 591.71 SQM | 6369.11 SQFT

RESIDENCES
—
EMIRATES TOWERS

#### 4-BEDROOM TYPE D1 (M)

TOWER A

UNIT NUMBER 5502

SUITE AREA 333.53 SQM | 3590.09 SQFT

BALCONY AREA 258.2 SQM | 2779.24 SQFT

TOTAL 591.73 SQM | 6369.33 SQFT

RESIDENCES
—
EMIRATES TOWERS