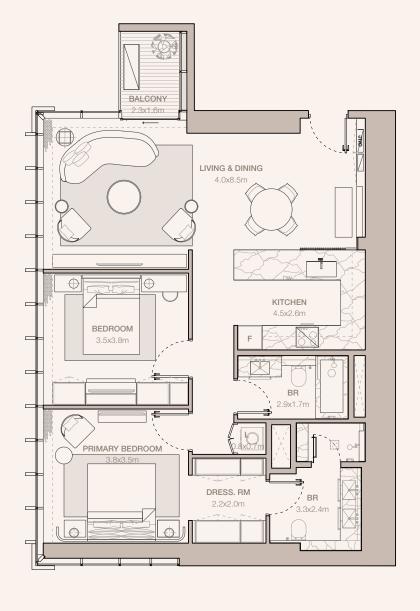

#### 1-BEDROOM TYPE A1

TOWER A

UNIT NUMBER 4406, 4606, 4806, 5006, 5206, 5406

SUITE AREA 66.85 SQM | 719.57 SQFT BALCONY AREA

13.21 SQM | 142.19 SQFT TOTAL 80.06 SQM | 861.76 SQFT

UNIT NUMBER 4306, 4506, 4706, 4906, 5106, 5306

SUITE AREA 66.97 SQM | 720.86 SQFT BALCONY AREA 13.21 SQM | 142.19 SQFT

TOTAL 80.18 SQM | 863.05 SQFT

RESIDENCES
—
EMIRATES TOWERS