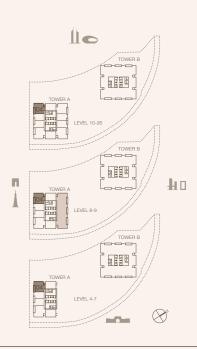

BALCONY AREA 13.44 SQM | 144.67 SQFT

TOTAL 137.86 SQM | 1483.91 SQFT







RESIDENCES
—
EMIRATES TOWERS

#### 2-BEDROOM TYPE B3 - E

TOWER A

UNIT NUMBER 1006

SUITE AREA 124.44 SQM | 1339.46 SQFT BALCONY AREA 13.43 SQM | 144.56 SQFT

TOTAL 137.87 SQM | 1484.02 SQFT







RESIDENCES
—
EMIRATES TOWERS

#### 2-BEDROOM TYPE B3 - E (M)

TOWER A

UNIT NUMBER 1009

SUITE AREA 124.43 SQM | 1339.35 SQFT BALCONY AREA

13.44 SQM | 144.67 SQFT

TOTAL 137.87 SQM | 1484.02 SQFT







RESIDENCES
—
EMIRATES TOWERS

#### 2-BEDROOM TYPE B3A

TOWER A

UNIT NUMBER

404, 504, 604, 704, 804, 904, 1004, 1104, 1204, 1304, 1404, 1504, 1604, 1704, 1804, 1904, 2004, 2104, 2204, 2304, 2404, 2504, 2604

SUITE AREA 129.79 SQM | 1397.05 SQFT

BALCONY AREA 17.96 SQM | 193.32 SQFT

TOTAL 147.75 SQM | 1590.37 SQFT







RESIDENCES
—
EMIRATES TOWERS

#### 2-BEDROOM TYPE B3A (M)

TOWER A

UNIT NUMBER

401, 501, 601, 701, 801, 901, 1001, 1101, 1201, 1301, 1401, 1501, 1601, 1701, 1801, 1901, 2001, 2101, 2201, 2301, 2401, 2501, 2601

SUITE AREA 129.78 SQM | 1396.94 SQFT

BALCONY AREA 17.97 SQM | 193.43 SQFT

TOTAL 147.75 SQM | 1590.37 SQFT







RESIDENCES
—
EMIRATES TOWERS

#### 2-BEDROOM TYPE B3A - N1

TOWER A

UNIT NUMBER 204, 304

SUITE AREA 128.86 SQM | 1387.04 SQFT

BALCONY AREA 13.43 SQM | 144.56 SQFT

TOTAL 142.29 SQM | 1531.60 SQFT







RESIDENCES
—
EMIRATES TOWERS

#### 2-BEDROOM TYPE B3A - N1 (M)

TOWER A

UNIT NUMBER 201, 301

SUITE AREA 128.86 SQM | 1387.04 SQFT

BALCONY AREA 13.43 SQM | 144.56 SQFT

TOTAL 142.29 SQM | 1531.60 SQFT









RESIDENCES
—
EMIRATES TOWERS

#### 3-BEDROOM TYP