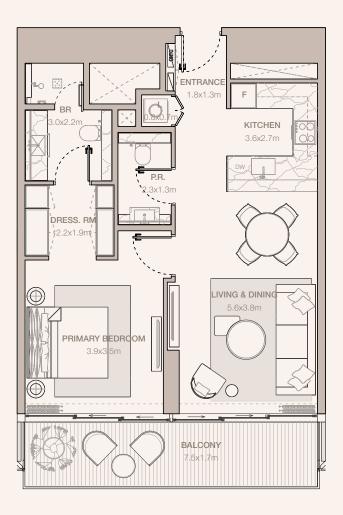

#### 1-BEDROOM TYPE A1

TOWER A

UNIT NUMBER 4406, 4606, 4806, 5006, 5206, 5406

SUITE AREA 66.85 SQM | 719.57 SQFT BALCONY AREA

13.21 SQM | 142.19 SQFT TOTAL 80.06 SQM | 861.76 SQFT

UNIT NUMBER 4306, 4506, 4706, 4906, 5106, 5306

SUITE AREA 66.97 SQM | 720.86 SQFT BALCONY AREA 13.21 SQM | 142.19 SQFT

TOTAL 80.18 SQM | 863.05 SQFT

RESIDENCES
—
EMIRATES TOWERS