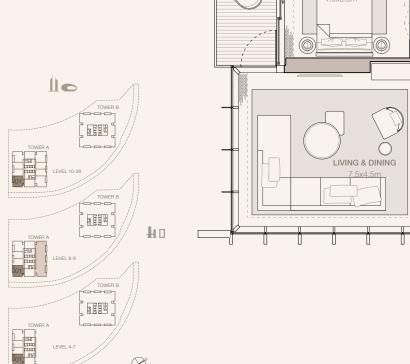

B3 - E (M)

TOWER A

UNIT NUMBER 1009

SUITE AREA 124.43 SQM | 1339.35 SQFT BALCONY AREA

13.44 SQM | 144.67 SQFT

TOTAL 137.87 SQM | 1484.02 SQFT







RESIDENCES
—
EMIRATES TOWERS

#### 2-BEDROOM TYPE B3A

TOWER A

UNIT NUMBER

404, 504, 604, 704, 804, 904, 1004, 1104, 1204, 1304, 1404, 1504, 1604, 1704, 1804, 1904, 2004, 2104, 2204, 2304, 2404, 2504, 2604

SUITE AREA 129.79 SQM | 1397.05 SQFT

BALCONY AREA 17.96 SQM | 193.32 SQFT

TOTAL 147.75 SQM | 1590.37 SQFT







RESIDENCES
—
EMIRATES TOWERS

#### 2-BEDROOM TYPE B3A (M)

TOWER A

UNIT NUMBER

401, 501, 601, 701, 801, 901, 1001, 1101, 1201, 1301, 1401, 1501, 1601, 1701, 1801, 1901, 2001, 2101, 2201, 2301, 2401, 2501, 2601

SUITE AREA 129.78 SQM | 1396.94 SQFT

BALCONY AREA 17.97 SQM | 193.43 SQFT

TOTAL 147.75 SQM | 1590.37 SQFT







RESIDENCES
—
EMIRATES TOWERS

#### 2-BEDROOM TYPE B3A - N1

TOWER A

UNIT NUMBER 204, 304

SUITE AREA 128.86 SQM | 1387.04 SQFT

BALCONY AREA 13.43 SQM | 144.56 SQFT

TOTAL 142.29 SQM | 1531.60 SQFT







RESIDENCES
—
EMIRATES TOWERS

#### 2-BEDROOM TYPE B3A - N1 (M)

TOWER A

UNIT NUMBER 201, 301

SUITE AREA 128.86 SQM | 1387.04 SQFT

BALCONY AREA 13.43 SQM | 144.56 SQFT

TOTAL 142.29 SQM | 1531.60 SQFT









RESIDENCES
—
EMIRATES TOWERS

#### 3-BEDROOM TYPE C1

TOWER A

UNIT NUMBER 3903

SUITE AREA 177.55 SQM | 1911.13 SQFT

BALCONY AREA 17.81 SQM | 191.71 SQFT

TOTAL 195.36 SQM | 2102.84 SQFT

UNIT NUMBER 3703, 4303, 4503, 4703, 4903, 5103, 5303

SUITE AREA 178.57 SQM | 1922.11 SQFT

BALCONY AREA 17.81 SQM | 191.71 SQFT

TOTAL 196.38 SQM | 2113.82 SQFT

UNIT NUMBER 4103

SUITE