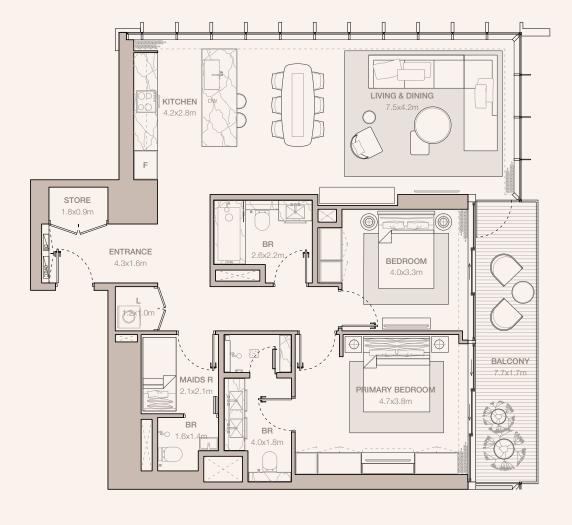

#### 2-BEDROOM TYPE B2

TOWER A

UNIT NUMBER 3403, 3803, 4003, 4203

SUITE AREA 114.13 SQM | 1228.49 SQFT BALCONY AREA 13.43 SQM | 144.56 SQFT

TOTAL 127.56 SQM | 1373.04 SQFT

UNIT NUMBER 4403, 4603, 4803, 5003, 5203, 5403

SUITE AREA 114.26 SQM | 1229.88 SQFT BALCONY AREA 13.3 SQM | 143.16 SQFT

TOTAL 127.56 SQM | 1373.04 SQFT

RESIDENCES
—
EMIRATES TOWERS