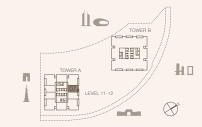

#### 1-BEDROOM TYPE A1

TOWER A

UNIT NUMBER 4406, 4606, 4806, 5006, 5206, 5406

SUITE AREA 66.85 SQM | 719.57 SQFT BALCONY AREA

13.21 SQM | 142.19 SQFT TOTAL 80.06 SQM | 861.76 SQFT

UNIT NUMBER 4306, 4506, 4706, 4906, 5106, 5306