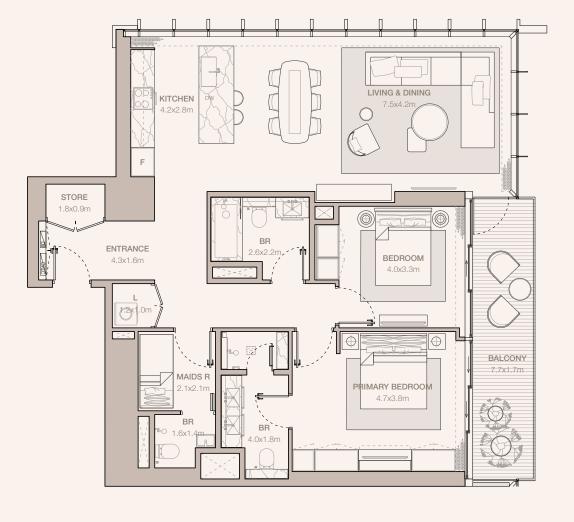

#### 2-BEDROOM TYPE B2

TOWER A

UNIT NUMBER 3403, 3803, 4003, 4203

SUITE AREA 114.13 SQM | 1228.49 SQFT BALCONY AREA 13.43 SQM | 144.56 SQFT

TOTAL 127.56 SQM | 1373.04 SQFT

UNIT NUMBER 4403, 4603, 4803, 5003, 5203, 5403

SUITE AREA 114.26 SQM | 1229.88 SQFT BALCONY AREA 13.3 SQM | 143.16 SQFT

TOTAL 127.56 SQM | 1373.04 SQFT

RESIDENCES
—
EMIRATES TOWERS