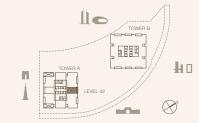

RESIDENCES
—
EMIRATES TOWERS







RESIDENCES
—
EMIRATES TOWERS

#### 1-BEDROOM TYPE A1

TOWER A

UNIT NUMBER 4406, 4606, 4806, 5006, 5206, 5406

SUITE AREA 66.85 SQM | 719.57 SQFT BALCONY AREA

13.21 SQM | 142.19 SQFT TOTAL 80.06 SQM | 861.76 SQFT

UNIT NUMBER 4306, 4506, 4706, 4906, 5106, 5306

SUITE AREA 66.97 SQM | 720.86 SQFT BALCONY AREA 13.21 SQM | 142.19 SQFT

TOTAL 80.18 SQM | 863.05 SQFT







RESIDENCES
—
EMIRATES TOWERS

#### 1-BEDROOM TYPE A1 - N1

TOWER A

UNIT NUMBER 4106

SUITE AREA 67.21 SQM | 723.44 SQFT BALCONY AREA

13.21 SQM | 142.19 SQFT TOTAL 80.42 SQM | 865.63 SQFT







RESIDENCES
—
EMIRATES TOWERS

#### 1-BEDROOM TYPE A1 - N2

TOWER A

UNIT NUMBER 4206

SUITE AREA 67.2 SQM | 723.33 SQFT

BALCONY AREA 13.21 SQM | 142.19 SQFT

80.41 SQM | 865.53 SQFT







RESIDENCES
—
EMIRATES TOWERS

#### 1-BEDROOM TYPE A1A

TOWER A

UNIT NUMBER

3702, 3802, 3902, 4002, 4102, 4202, 4302, 4402, 4502, 4602, 4702, 4802, 4902, 5002, 5102, 5202, 5302, 5402

SUITE AREA 68.53 SQM | 737.65 SQFT

BALCONY AREA 13.21 SQM | 142.19 SQFT

TOTAL 81.74 SQM | 879.84 SQFT







RESIDENCES
—
EMIRATES TOWERS

#### 1-BEDROOM TYPE A1A - H1

TOWER A

UNIT NUMBER 3302

SUITE AREA 70.39 SQM | 757.67 SQFT

BALCONY AREA 13.08 SQM | 140.79 SQFT

TOTAL 83.47 SQM | 898.46 SQFT







RESIDENCES
—
EMIRATES TOWERS

#### 1-BEDROOM TYPE A1A - H2

TOWER A

UNIT NUMBER 3402

SUITE AREA 70.26 SQM | 756.27 SQFT

BALCONY AREA 13.21 SQM | 142.19 SQFT

TOTAL 83.47 SQM | 898.46 SQFT







RESIDENCES
—
EMIRATES TOWERS

#### 1-BEDROOM TYPE A2

TOWER A

UNIT NUMBER

1007, 1307, 1407, 1507, 1607