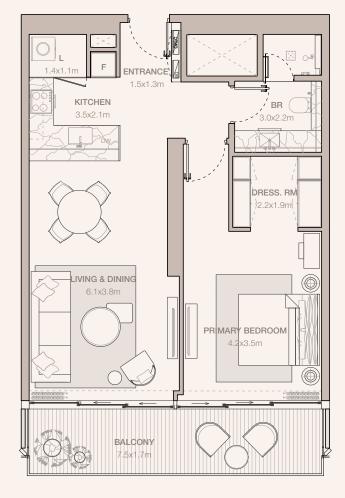

#### 1-BEDROOM TYPE A2

TOWER A

UNIT NUMBER

1007, 1307, 1407, 1507, 1607, 1707, 1807, 1907, 2007, 2107, 2207, 2307, 2407, 2507, 2607, 2702, 2803, 2903, 3003, 3102, 3202, 3305

SUITE AREA 74.45 SQM | 801.37 SQFT

BALCONY AREA 6.6 SQM | 71.04 SQFT

TOTAL 81.05 SQM | 872.41 SQFT

RESIDENCES
—
EMIRATES TOWERS