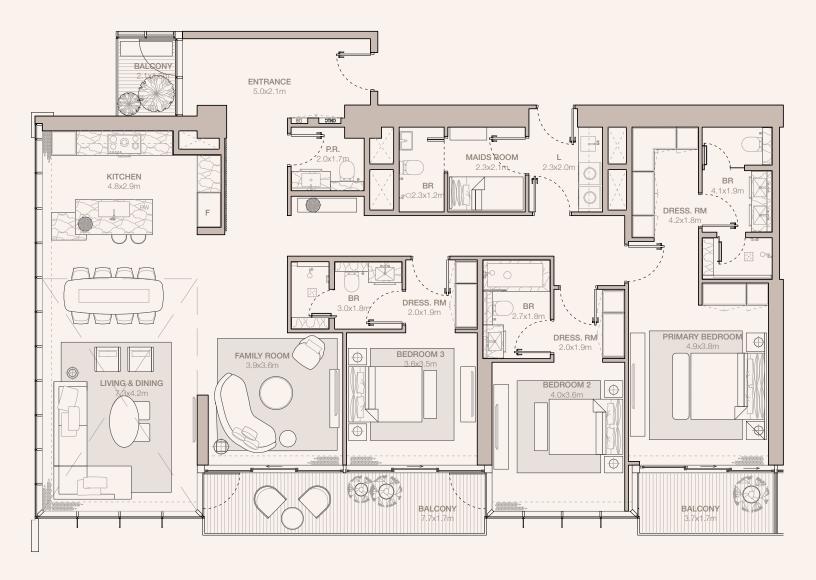

#### 4-BEDROOM TYPE D1

TOWER A

UNIT NUMBER 5501

SUITE AREA 333.53 SQM | 3590.09 SQFT

BALCONY AREA 258.18 SQM | 2779.03 SQFT

TOTAL 591.71 SQM | 6369.11 SQFT

RESIDENCES
—
EMIRATES TOWERS

#### 4-BEDROOM TYPE D1 (M)

TOWER A

UNIT NUMBER 5502

SUITE AREA 333.53 SQM | 3590.09 SQFT

BALCONY AREA 258.2 SQM | 2779.24 SQFT

TOTAL 591.73 SQM | 6369.33 SQFT

RESIDENCES
—
EMIRATES TOWERS