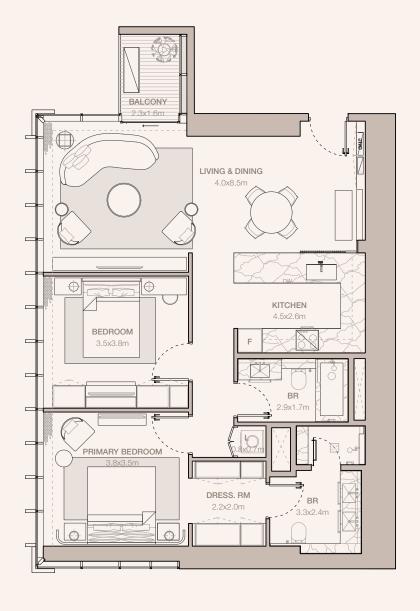

#### 1-BEDROOM TYPE A1

TOWER A

UNIT NUMBER 4406, 4606, 4806, 5006, 5206, 5406

SUITE AREA 66.85 SQM | 719.57 SQFT BALCONY AREA

13.21 SQM | 142.19 SQFT TOTAL 80.06 SQM | 861.76 SQFT

UNIT NUMBER 4306, 4506, 4706, 4906, 5106, 5306

SUITE AREA 66.97 SQM | 720.86 SQFT BALCONY AREA 13.21 SQM | 142.19 SQFT

TOTAL 80.18 SQM | 863.05 SQFT

RESIDENCES
—
EMIRATES TOWERS