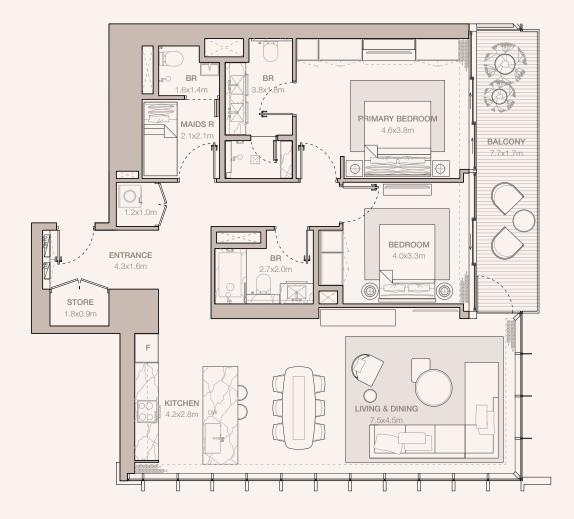

#### 2-BEDROOM TYPE B1

TOWER A

UNIT NUMBER 3704, 3804, 3904, 4004

SUITE AREA 103.32 SQM | 1112.13 SQFT

BALCONY AREA 4.53 SQM | 48.76 SQFT

TOTAL 107.85 SQM | 1160.89 SQFT

UNIT NUMBER 1105, 1205

SUITE AREA 103.33 SQM | 1112.23 SQFT

BALCONY AREA 4.87 SQM | 52.42 SQFT

TOTAL 108.20 SQM | 1164.66 SQFT

UNIT NUMBER 805, 905, 1005, 1305, 1405, 1505, 1605, 1705, 1805, 1905, 2005, 2105, 2205, 2305, 2405, 2505, 2605

SUITE AREA 103.33 SQM | 1112.23 SQFT

BALCONY AREA 4.89 SQM | 52.64 SQFT

TOTAL 108.22 SQM | 1164.87 SQFT

RESIDENCES
—
EMIRATES TOWERS

## 2-BEDROOM TYPE B1 (CONTINUED)

TOWER A

UNIT NUMBER 4104, 4204, 4304, 4404, 4504, 4604, 4704, 4804, 4904, 5004, 5104, 5204, 5304, 5404

SUITE AREA 103.32 SQM | 1112.13 SQFT

BALCONY AREA 4.91 SQM | 52.85 SQFT

TOTAL 108.23 SQM | 1164.98 SQFT

UNIT NUMBER 2801, 2901, 3001

SUITE AREA 103.33 SQM | 1112.23 SQFT

BALCONY AREA 4.94 SQM | 53.17 SQFT

|101AL |108.27 SQM | 1165.41 SQFT

RESIDENCES
—
EMIRATES TOWERS