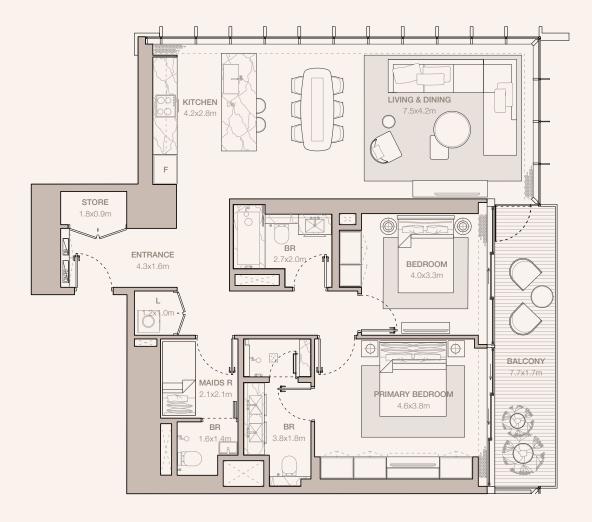

#### 2-BEDROOM TYPE B2

TOWER A

UNIT NUMBER 3403, 3803, 4003, 4203

SUITE AREA 114.13 SQM | 1228.49 SQFT BALCONY AREA 13.43 SQM | 144.56 SQFT

TOTAL 127.56 SQM | 1373.04 SQFT

UNIT NUMBER 4403, 4603, 4803, 5003, 5203, 5403

SUITE AREA 114.26 SQM | 1229.88 SQFT BALCONY AREA 13.3 SQM | 143.16 SQFT

TOTAL 127.56 SQM | 1373.04 SQFT

RESIDENCES
—
EMIRATES TOWERS