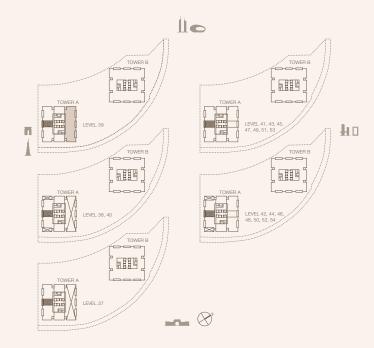

, 5106, 5306

SUITE AREA 66.97 SQM | 720.86 SQFT BALCONY AREA 13.21 SQM | 142.19 SQFT

TOTAL 80.18 SQM | 863.05 SQFT







RESIDENCES
—
EMIRATES TOWERS

#### 1-BEDROOM TYPE A1 - N1

TOWER A

UNIT NUMBER 4106

SUITE AREA 67.21 SQM | 723.44 SQFT BALCONY AREA

13.21 SQM | 142.19 SQFT TOTAL 80.42 SQM | 865.63 SQFT







RESIDENCES
—
EMIRATES TOWERS

#### 1-BEDROOM TYPE A1 - N2

TOWER A

UNIT NUMBER 4206

SUITE AREA 67.2 SQM | 723.33 SQFT

BALCONY AREA 13.21 SQM | 142.19 SQFT

80.41 SQM | 865.53 SQFT







RESIDENCES
—
EMIRATES TOWERS

#### 1-BEDROOM TYPE A1A

TOWER A

UNIT NUMBER

3702, 3802, 3902, 4002, 4102, 4202, 4302, 4402, 4502, 4602, 4702, 4802, 4902, 5002, 5102, 5202, 5302, 5402

SUITE AREA 68.53 SQM | 737.65 SQFT

BALCONY AREA 13.21 SQM | 142.19 SQFT

TOTAL 81.74 SQM | 879.84 SQFT







RESIDENCES
—
EMIRATES TOWERS

#### 1-BEDROOM TYPE A1A - H1

TOWER A

UNIT NUMBER 3302

SUITE AREA 70.39 SQM | 757.67 SQFT

BALCONY AREA 13.08 SQM | 140.79 SQFT

TOTAL 83.47 SQM | 898.46 SQFT







RESIDENCES
—
EMIRATES TOWERS

#### 1-BEDROOM TYPE A1A - H2

TOWER A

UNIT NUMBER 3402

SUITE AREA 70.26 SQM | 756.27 SQFT

BALCONY AREA 13.21 SQM | 142.19 SQFT

TOTAL 83.47 SQM | 898.46 SQFT







RESIDENCES
—
EMIRATES TOWERS

#### 1-BEDROOM TYPE A2

TOWER A

UNIT NUMBER

1007, 1307, 1407, 1507, 1607, 1707, 1807, 1907, 2007, 2107, 2207, 2307, 2407, 2507, 2607, 2702, 2803, 2903, 3003, 3102, 3202, 3305

SUITE AREA 74.45 SQM | 801.37 SQFT

BALCONY AREA 6.6 SQM | 71.04 SQFT

TOTAL 81.05 SQM | 872.41 SQFT







RESIDENCES
—
EMIRATES TOWERS

#### 1-BEDROOM TYPE A2 (M)

TOWER A

UNIT NUMBER

10