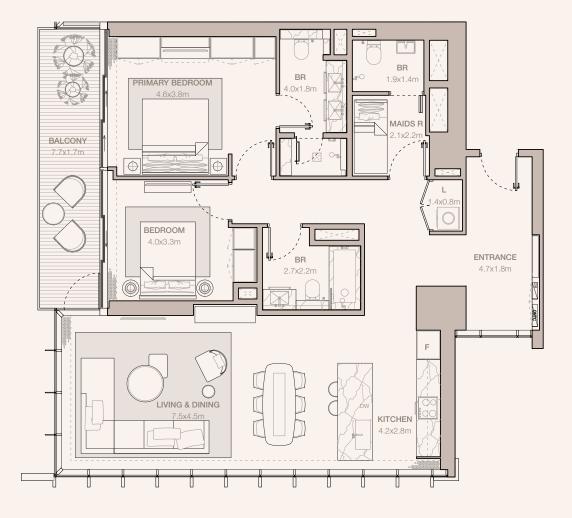

#### 2-BEDROOM TYPE B3A

TOWER A

UNIT NUMBER

404, 504, 604, 704, 804, 904, 1004, 1104, 1204, 1304, 1404, 1504, 1604, 1704, 1804, 1904, 2004, 2104, 2204, 2304, 2404, 2504, 2604

SUITE AREA 129.79 SQM | 1397.05 SQFT

BALCONY AREA 17.96 SQM | 193.32 SQFT

TOTAL 147.75 SQM | 1590.37 SQFT

RESIDENCES
—
EMIRATES TOWERS