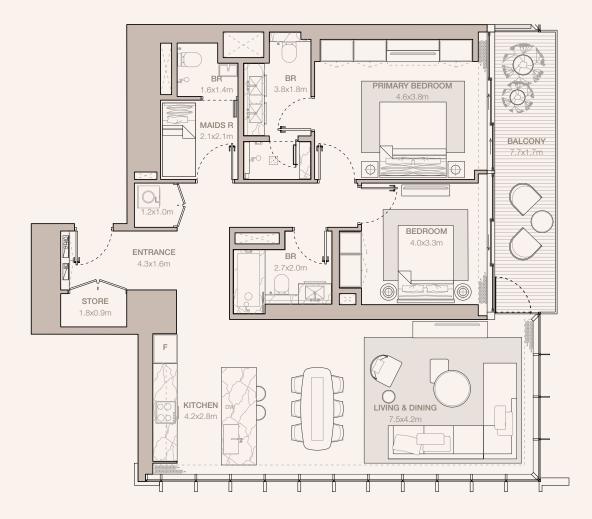

#### 2-BEDROOM TYPE B2

TOWER A

UNIT NUMBER 3403, 3803, 4003, 4203

SUITE AREA 114.13 SQM | 1228.49 SQFT BALCONY AREA 13.43 SQM | 144.56 SQFT

TOTAL 127.56 SQM | 1373.04 SQFT

UNIT NUMBER 4403, 4603, 4803, 5003, 5203, 5403

SUITE AREA 114.26 SQM | 1229.88 SQFT BALCONY AREA 13.3 SQM | 143.16 SQFT

TOTAL 127.56 SQM | 1373.04 SQFT

RESIDENCES
—
EMIRATES TOWERS