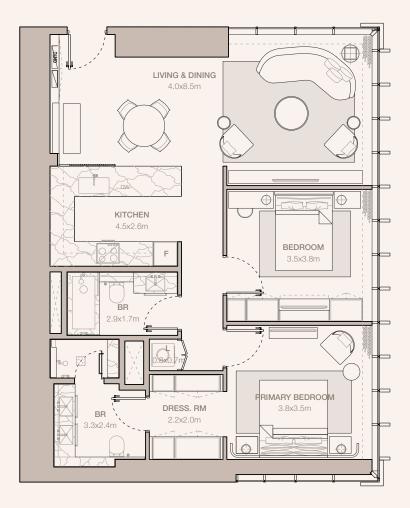

#### 2-BEDROOM TYPE B3A (M)

TOWER A

UNIT NUMBER

401, 501, 601, 701, 801, 901, 1001, 1101, 1201, 1301, 1401, 1501, 1601, 1701, 1801, 1901, 2001, 2101, 2201, 2301, 2401, 2501, 2601

SUITE AREA 129.78 SQM | 1396.94 SQFT

BALCONY AREA 17.97 SQM | 193.43 SQFT

TOTAL 147.75 SQM | 1590.37 SQFT

RESIDENCES
—
EMIRATES TOWERS