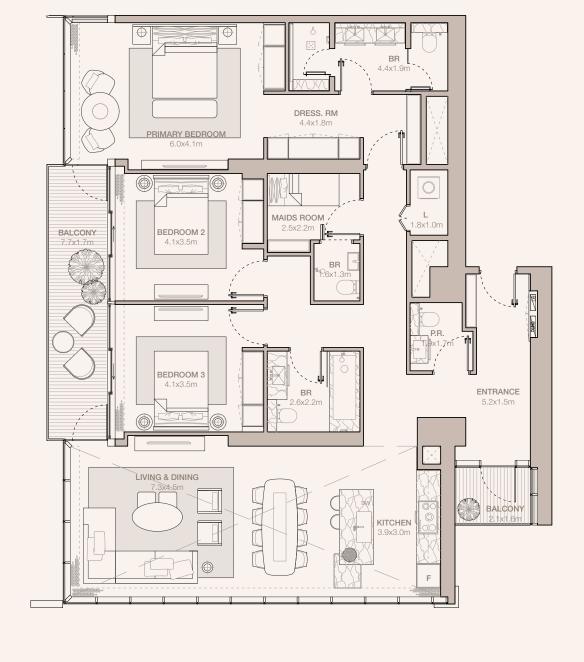

#### 2-BEDROOM TYPE B3A

TOWER A

UNIT NUMBER

404, 504, 604, 704, 804, 904, 1004, 1104, 1204, 1304, 1404, 1504, 1604, 1704, 1804, 1904, 2004, 2104, 2204, 2304, 2404, 2504, 2604

SUITE AREA 129.79 SQM | 1397.05 SQFT

BALCONY AREA 17.96 SQM | 193.32 SQFT

TOTAL 147.75 SQM | 1590.37 SQFT

RESIDENCES
—
EMIRATES TOWERS