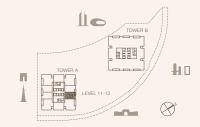

#### 1-BEDROOM TYPE A1

TOWER A

UNIT NUMBER 4406, 4606, 4806, 5006, 5206, 5406

SUITE AREA 66.85 SQM | 719.57 SQFT BALCONY AREA

13.21 SQM | 142.19 SQFT TOTAL 80.06 SQM | 861.76 SQFT

UNIT NUMBER 4306, 4506, 4706, 4906, 5106, 5306