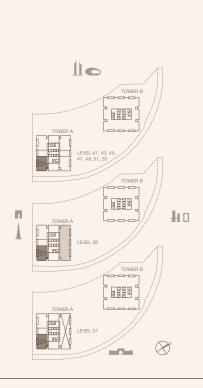

#### 1-BEDROOM TYPE A1

TOWER A

UNIT NUMBER 4406, 4606, 4806, 5006, 5206, 5406

SUITE AREA 66.85 SQM | 719.57 SQFT BALCONY AREA

13.21 SQM | 142.19 SQFT TOTAL 80.06 SQM | 861.76 SQFT

UNIT NUMBER 4306, 4506, 4706, 4906, 5106, 5306

SUITE AREA 66.97 SQM | 720.86 SQFT BALCONY AREA 13.21 SQM | 142.19 SQFT

TOTAL 80.18 SQM | 863.05 SQFT

RESIDENCES
—
EMIRATES TOWERS