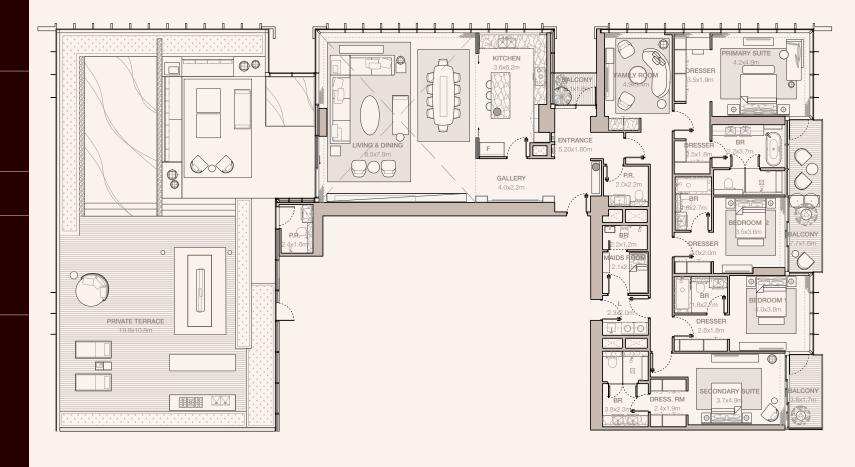

#### 4-BEDROOM TYPE D1

TOWER A

UNIT NUMBER 5501

SUITE AREA 333.53 SQM | 3590.09 SQFT

BALCONY AREA 258.18 SQM | 2779.03 SQFT

TOTAL 591.71 SQM | 6369.11 SQFT

RESIDENCES
—
EMIRATES TOWERS

#### 4-BEDROOM TYPE D1 (M)

TOWER A

UNIT NUMBER 5502

SUITE AREA 333.53 SQM | 3590.09 SQFT

BALCONY AREA 258.2 SQM | 2779.24 SQFT

TOTAL 591.73 SQM | 6369.33 SQFT

RESIDENCES
—
EMIRATES TOWERS