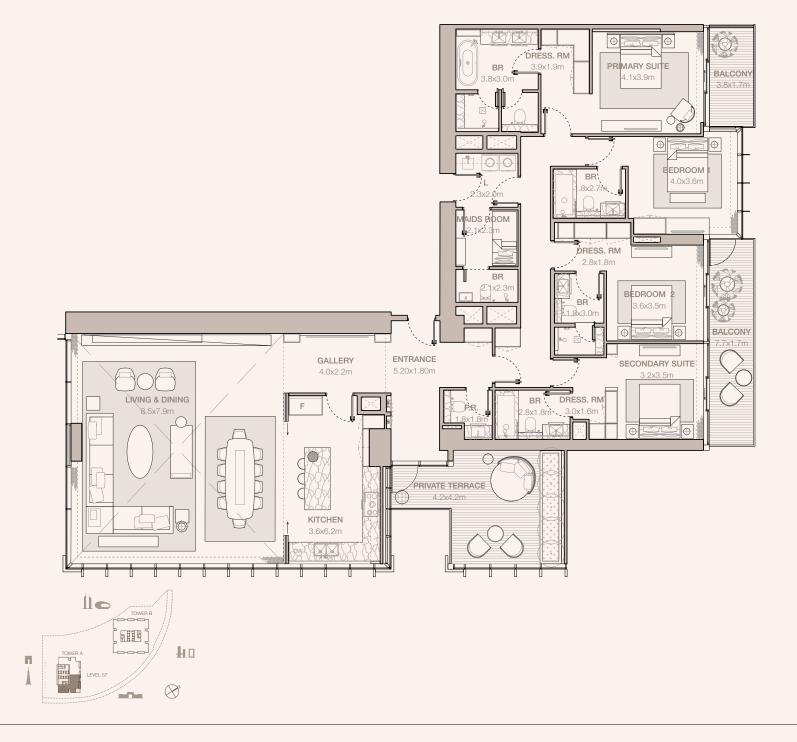

#### 4-BEDROOM TYPE D1

TOWER A

UNIT NUMBER 5501

SUITE AREA 333.53 SQM | 3590.09 SQFT

BALCONY AREA 258.18 SQM | 2779.03 SQFT

TOTAL 591.71 SQM | 6369.11 SQFT

RESIDENCES
—
EMIRATES TOWERS