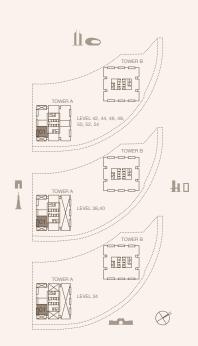

#### 1-BEDROOM TYPE A1

TOWER A

UNIT NUMBER 4406, 4606, 4806, 5006, 5206, 5406

SUITE AREA 66.85 SQM | 719.57 SQFT BALCONY AREA

13.21 SQM | 142.19 SQFT TOTAL 80.06 SQM | 861.76 SQFT

UNIT NUMBER 4306, 4506, 4706, 4906, 5106, 5306