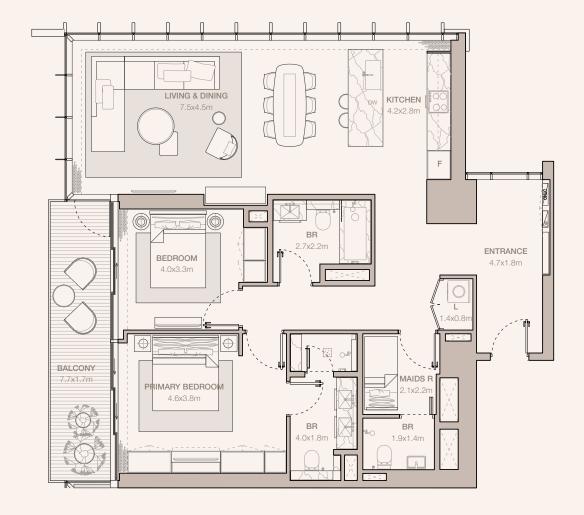

#### 2-BEDROOM TYPE B3A (M)

TOWER A

UNIT NUMBER

401, 501, 601, 701, 801, 901, 1001, 1101, 1201, 1301, 1401, 1501, 1601, 1701, 1801, 1901, 2001, 2101, 2201, 2301, 2401, 2501, 2601

SUITE AREA 129.78 SQM | 1396.94 SQFT

BALCONY AREA 17.97 SQM | 193.43 SQFT

TOTAL 147.75 SQM | 1590.37 SQFT

RESIDENCES
—
EMIRATES TOWERS