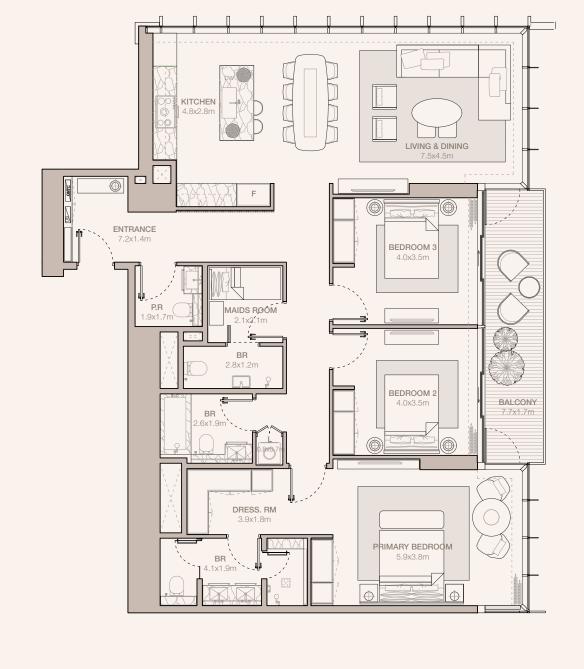

#### 2-BEDROOM TYPE B3

TOWER A

UNIT NUMBER 2802, 2902, 3002

SUITE AREA 124.34 SQM | 1338.38 SQFT

BALCONY AREA 13.43 SQM | 144.56 SQFT

TOTAL 137.77 SQM | 1482.94 SQFT

UNIT NUMBER 2701

SUITE AREA 124.43 SQM | 1339.35 SQFT

BALCONY AREA 13.43 SQM | 144.56 SQFT

TOTAL 137.86 SQM | 1483.91 SQFT

UNIT NUMBER 1306, 1406, 1506, 1606, 1706, 1806, 1906, 2006, 2106, 2206, 2306, 2406, 2506, 2606

SUITE AREA 124.44 SQM | 1339.46 SQFT

BALCONY AREA 13.43 SQM | 144.56 SQFT

TOTAL 137.87 SQM | 1484.02 SQFT

RESIDENCES
—
EMIRATES TOWERS

## 2-BEDROOM TYPE B3 (CONTINUED)

TOWER A

UNIT NUMBER 3101

SUITE AREA 124.78 SQM | 1343.12 SQFT BALCONY AREA

13.43 SQM | 144.56 SQFT TOTAL

138.21 SQM | 1487.68 SQFT

RESIDENCES
—
EMIRATES TOWERS