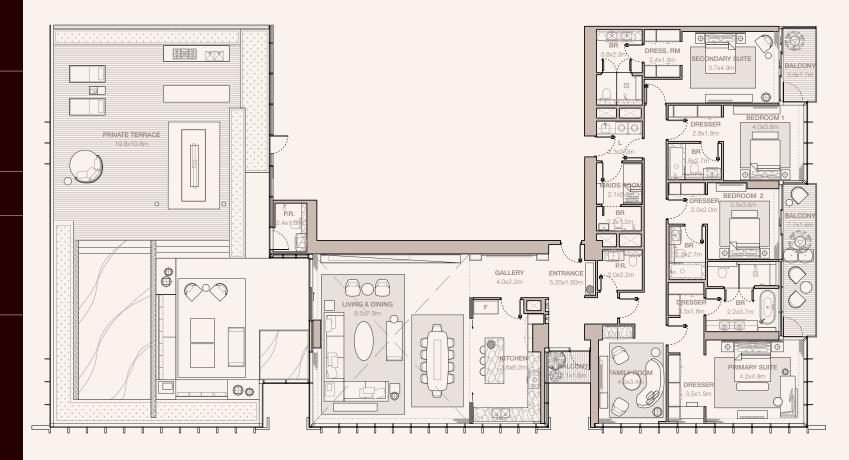

#### 4-BEDROOM TYPE D1

TOWER A

UNIT NUMBER 5501

SUITE AREA 333.53 SQM | 3590.09 SQFT

BALCONY AREA 258.18 SQM | 2779.03 SQFT

TOTAL 591.71 SQM | 6369.11 SQFT

RESIDENCES
—
EMIRATES TOWERS

#### 4-BEDROOM TYPE D1 (M)

TOWER A

UNIT NUMBER 5502

SUITE AREA 333.53 SQM | 3590.09 SQFT

BALCONY AREA 258.2 SQM | 2779.24 SQFT

TOTAL 591.73 SQM | 6369.33 SQFT

RESIDENCES
—
EMIRATES TOWERS