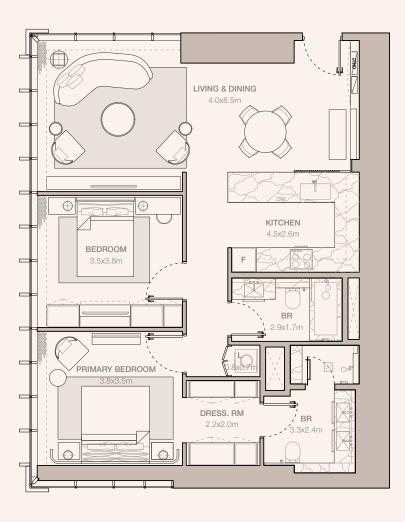

#### 2-BEDROOM TYPE B3A

TOWER A

UNIT NUMBER

404, 504, 604, 704, 804, 904, 1004, 1104, 1204, 1304, 1404, 1504, 1604, 1704, 1804, 1904, 2004, 2104, 2204, 2304, 2404, 2504, 2604

SUITE AREA 129.79 SQM | 1397.05 SQFT

BALCONY AREA 17.96 SQM | 193.32 SQFT

TOTAL 147.75 SQM | 1590.37 SQFT

RESIDENCES
—
EMIRATES TOWERS