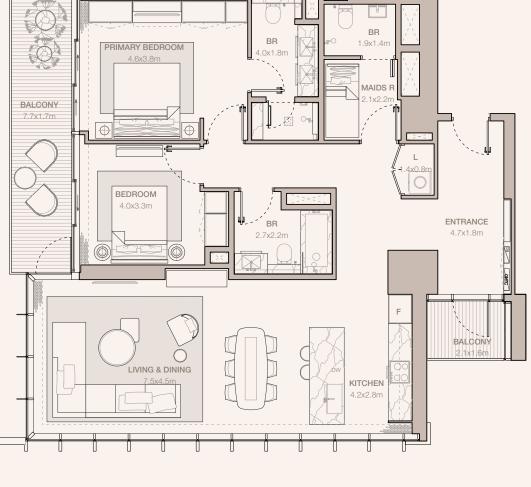

#### 2-BEDROOM TYPE B3A

TOWER A

UNIT NUMBER

404, 504, 604, 704, 804, 904, 1004, 1104, 1204, 1304, 1404, 1504, 1604, 1704, 1804, 1904, 2004, 2104, 2204, 2304, 2404, 2504, 2604

SUITE AREA 129.79 SQM | 1397.05 SQFT

BALCONY AREA 17.96 SQM | 193.32 SQFT

TOTAL 147.75 SQM | 1590.37 SQFT

RESIDENCES
—
EMIRATES TOWERS