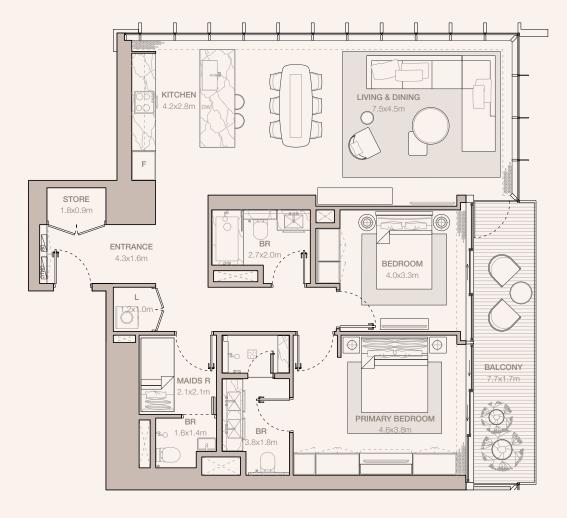

#### 2-BEDROOM TYPE B1

TOWER A

UNIT NUMBER 3704, 3804, 3904, 4004

SUITE AREA 103.32 SQM | 1112.13 SQFT

BALCONY AREA 4.53 SQM | 48.76 SQFT

TOTAL 107.85 SQM | 1160.89 SQFT

UNIT NUMBER 1105, 1205

SUITE AREA 103.33 SQM | 1112.23 SQFT

BALCONY AREA 4.87 SQM | 52.42 SQFT

TOTAL 108.20 SQM | 1164.66 SQFT

UNIT NUMBER 805, 905, 1005, 1305, 1405, 1505, 1605, 1705, 1805, 1905, 2005, 2105, 2205, 2305, 2405, 2505, 2605

SUITE AREA 103.33 SQM | 1112.23 SQFT

BALCONY AREA 4.89 SQM | 52.64 SQFT

TOTAL 108.22 SQM | 1164.87 SQFT

RESIDENCES
—
EMIRATES TOWERS

## 2-BEDROOM TYPE B1 (CONTINUED)

TOWER A

UNIT NUMBER 4104, 4204, 4304, 4404, 4504, 4604, 4704, 4804, 4904, 5004, 5104, 5204, 5304, 5404

SUITE AREA 103.32 SQM | 1112.13 SQFT

BALCONY AREA 4.91 SQM | 52.85 SQFT

TOTAL 108.23 SQM | 1164.98 SQFT

UNIT NUMBER 2801, 2901, 3001

SUITE AREA 103.33 SQM | 1112.23 SQFT

BALCONY AREA 4.94 SQM | 53.17 SQFT

|101AL |108.27 SQM | 1165.41 SQFT

RESIDENCES
—
EMIRATES TOWERS