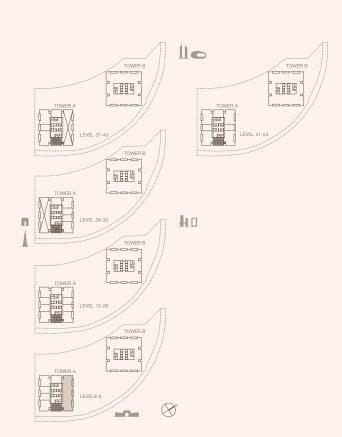

98 SQFT

UNIT NUMBER 2801, 2901, 3001

SUITE AREA 103.33 SQM | 1112.23 SQFT

BALCONY AREA 4.94 SQM | 53.17 SQFT

|101AL |108.27 SQM | 1165.41 SQFT







RESIDENCES
—
EMIRATES TOWERS

#### 2-BEDROOM TYPE B1 (M)

TOWER A

UNIT NUMBER 3705, 3805, 3905, 4005

SUITE AREA 103.31 SQM | 1112.02 SQFT

BALCONY AREA 4.53 SQM | 48.76 SQFT

TOTAL 107.84 SQM | 1160.78 SQFT

UNIT NUMBER

806, 906, 1010, 1110, 1210, 1310, 1410, 1510, 1610, 1710, 1810, 1910, 2010, 2110, 2210, 2310, 2410, 2510, 2610

SUITE AREA 103.33 SQM | 1112.23 SQFT

BALCONY AREA 4.89 SQM | 52.64 SQFT

TOTAL 108.22 SQM | 1164.87 SQFT

UNIT NUMBER

4108, 4208, 4308, 4408, 4508, 4608, 4708, 4808, 4908, 5008, 5108, 5208, 5308, 5408

SUITE AREA 103.31 SQM | 1112.02 SQFT

BALCONY AREA 4.91 SQM | 52.85 SQFT

TOTAL 108.22 SQM | 1164.87 SQFT







RESIDENCES
—
EMIRATES TOWERS

# 2-BEDROOM TYPE B1 (M) (CONTINUED)

TOWER A

UNIT NUMBER 2806, 2906, 3006

SUITE AREA 103.33 SQM | 1112.23 SQFT

BALCONY AREA 4.94 SQM | 53.17 SQFT

TOTAL 108.27 SQM | 1165.41 SQFT







RESIDENCES
—
EMIRATES TOWERS

#### 2-BEDROOM TYPE B1 - N1

TOWER A

UNIT NUMBER 405, 505, 605, 705

SUITE AREA 103.64 SQM | 1115.57 SQFT

BALCONY AREA 0 SQM | 0 SQFT

103.64 SQM | 1115.57 SQFT







RESIDENCES
—
EMIRATES TOWERS

#### 2-BEDROOM TYPE B1 - N1 (M)

TOWER A

UNIT NUMBER 406, 506, 606, 706

SUITE AREA 103.64 SQM | 1115.57 SQFT

BALCONY AREA 0 SQM | 0 SQFT

TOTAL 103.64 SQM | 1115.57 SQFT







RESIDENCES
—
EMIRATES TOWERS

#### 2-BEDROOM TYPE B2

TOWER A

UNIT NUMBER 3403, 3803, 4003, 4203

SUITE AREA 114.13 SQM | 1228.49 SQFT BALCONY AREA 13.43 SQM | 144.