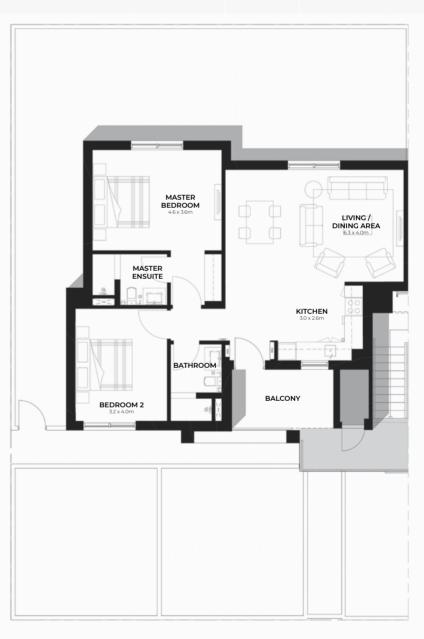

# **3** Bedroom Maisonette

MAISONETTE AREA GF: 106 m<sup>2</sup> MAISONETTE AREA FF: 106 m<sup>2</sup>

Ground Floor

First Floor