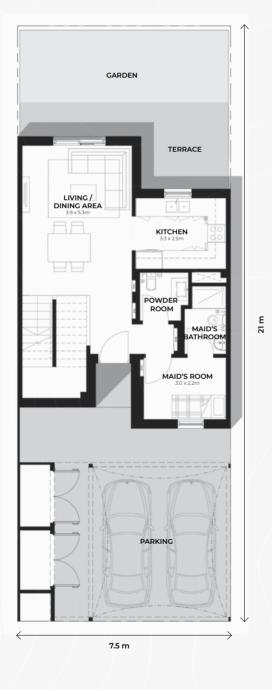

m<sup>2</sup>

1 BED MAISONETTE AREA GF: 55 m<sup>2</sup> MAISONETTE AREA FF: 56 m<sup>2</sup>





Ground Floor

First Floor

## **1+2** Bedroom Maisonette





1 BED MAISONETTE AREA GF: 55 m<sup>2</sup> MAISONETTE AREA FF: 68 m<sup>2</sup>

2 BED MAISONETTE AREA GF: 86 m<sup>2</sup> MAISONETTE AREA FF: 98 m<sup>2</sup>

# 2 Bedroom Maisonette



MAISONETTE AREA GF: 85 m<sup>2</sup> MAISONETTE AREA FF: 96 m<sup>2</sup>





Ground Floor

First Floor

# **3** Bedroom Maisonette



MAISONETTE AREA GF: 106 m<sup>2</sup> MAISONETTE AREA FF: 106 m<sup>2</sup>



Ground Floor

First Floor

## 2 Bedroom Townhouse

| зтн-е | 2ТН | зтн-м | зтн-м | 2TH | зтн-е |
|-------|-----|-------|-------|-----|-------|
|       |     |       |       |     |       |

Key Plan

TOWNHOUSE AREA: 125 m<sup>2</sup>





Ground Floor

First Floor

#### **3** Bedroom **Townhouse** (Mid Unit)



Key Plan

TOWNHOUSE AREA: 152 m<sup>2</sup>



21 m



Ground Floor

First Floor

#### **3** Bedroom **Townhouse** (End Unit)



Key Plan

TOWNHOUSE AREA: 155 m<sup>2</sup>



Ground Floor

First Floor

#### 4 Bedroom Villa (Detached)





Ground Floor

First Floor



# **CONTACT US**

## Toll-Free: 800 37373

#### Hotline : +971 52 754 3244

Email: sales@drehomes.com

Visit Us For More Info:-

https://drehomes.com/property/aldar-alghadeer-at-al-ghadeer/