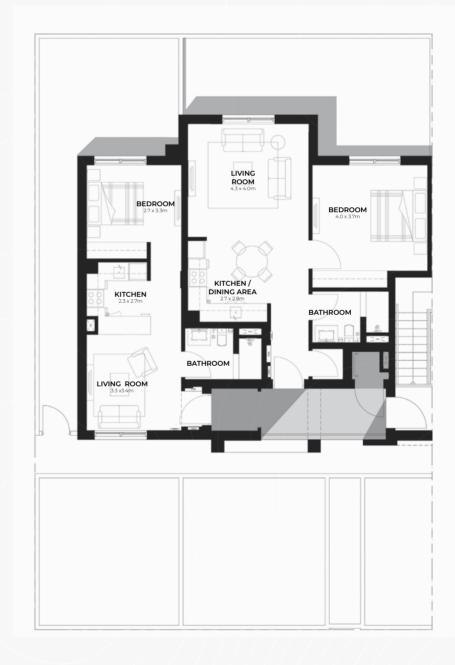

# 2 Bedroom Maisonette

MAISONETTE AREA GF: 85 m<sup>2</sup> MAISONETTE AREA FF: 96 m<sup>2</sup>

Ground Floor

First Floor