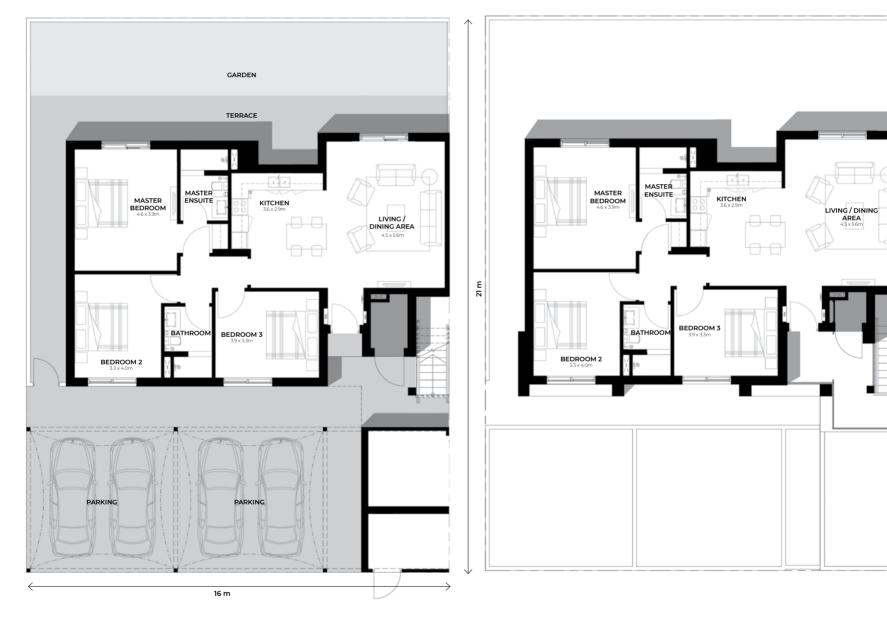

#### **3** Bedroom **Townhouse** (Mid Unit)

Key Plan

TOWNHOUSE AREA: 152 m<sup>2</sup>

21 m

Ground Floor

First Floor