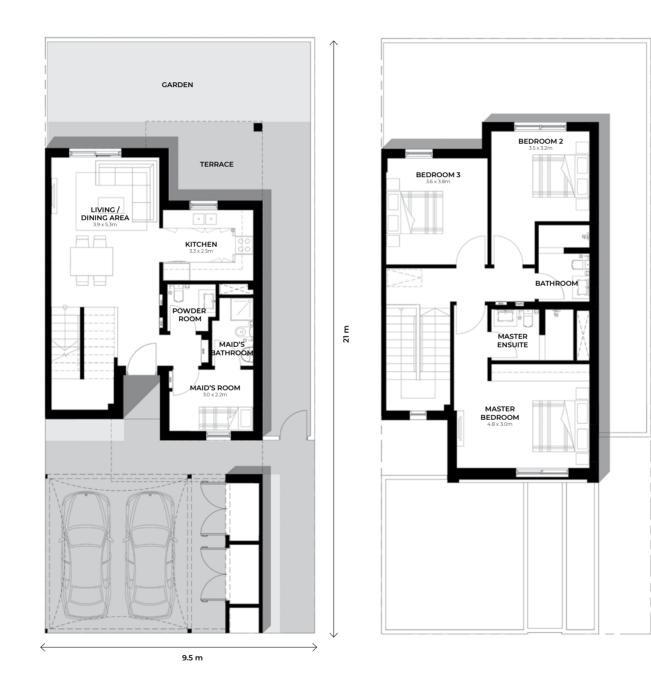

#### **3** Bedroom **Townhouse** (Mid Unit)

Key Plan

TOWNHOUSE AREA: 152 m<sup>2</sup>

21 m

Ground Floor

First Floor

#### **3** Bedroom **Townhouse** (End Unit)

Key Plan

TOWNHOUSE AREA: 155 m<sup>2</sup>

Ground Floor

First Floor