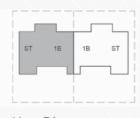

### **Studio+1** Bedroom Maisonette

Key Plan

STUDIO MAISONETTE AREA GF: 37 m<sup>2</sup> MAISONETTE AREA FF: 37 m<sup>2</sup>

1 BED MAISONETTE AREA GF: 55 m<sup>2</sup> MAISONETTE AREA FF: 56 m<sup>2</sup>

Ground Floor

First Floor