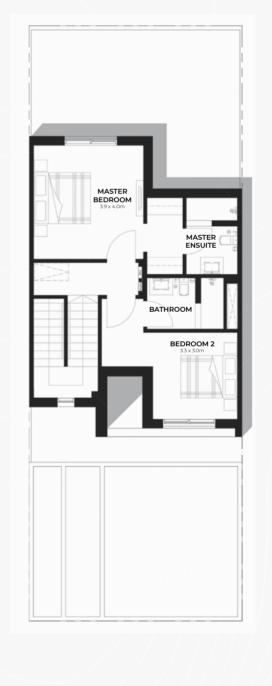

# **3** Bedroom Maisonette

MAISONETTE AREA GF: 106 m<sup>2</sup> MAISONETTE AREA FF: 106 m<sup>2</sup>

Ground Floor

First Floor