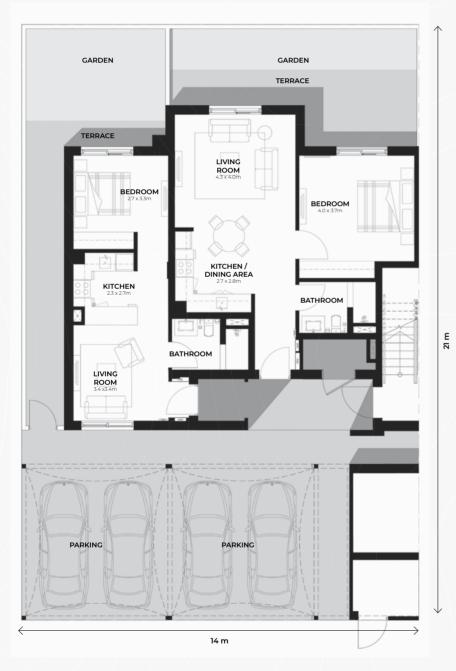

## **1+2** Bedroom Maisonette

1 BED MAISONETTE AREA GF: 55 m<sup>2</sup> MAISONETTE AREA FF: 68 m<sup>2</sup>

2 BED MAISONETTE AREA GF: 86 m<sup>2</sup> MAISONETTE AREA FF: 98 m<sup>2</sup>