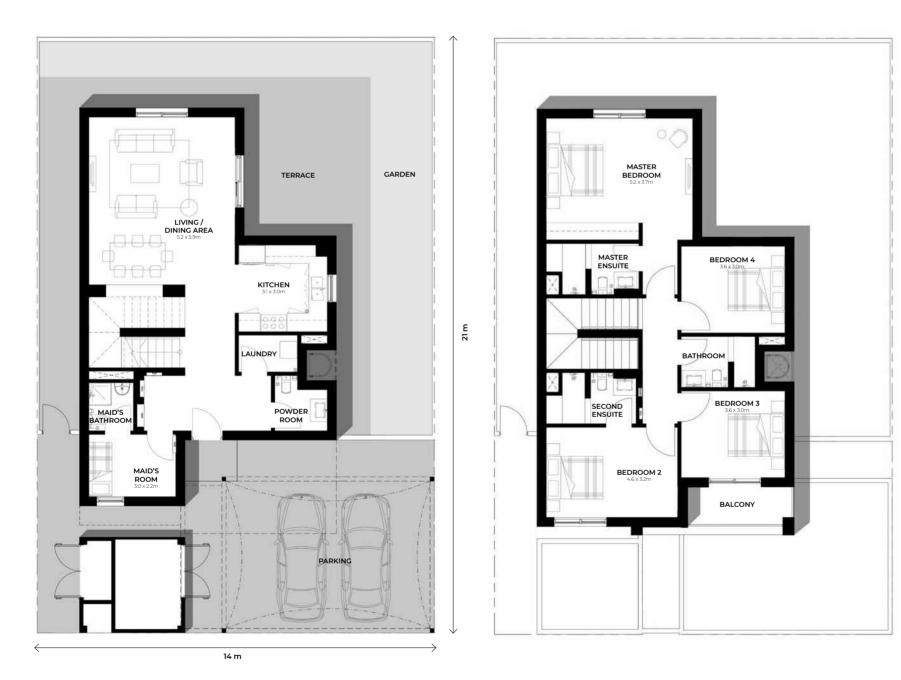

</sup>

# 2 Bedroom Maisonette



MAISONETTE AREA GF: 85 m<sup>2</sup> MAISONETTE AREA FF: 96 m<sup>2</sup>





Ground Floor

First Floor

# **3** Bedroom Maisonette



MAISONETTE AREA GF: 106 m<sup>2</sup> MAISONETTE AREA FF: 106 m<sup>2</sup>



Ground Floor

First Floor

## 2 Bedroom Townhouse

| зтн-е | 2ТН | зтн-м | зтн-м | 2TH | зтн-е |
|-------|-----|-------|-------|-----|-------|
|       |     |       |       |     |       |

Key Plan

TOWNHOUSE AREA: 125 m<sup>2</sup>





Ground Floor

First Floor

#### **3** Bedroom **Townhouse** (Mid Unit)



Key Plan

TOWNHOUSE AREA: 152 m<sup>2</sup>



21 m



Ground Floor

First Floor

#### **3** Bedroom **Townhouse** (End Unit)



Key Plan

TOWNHOUSE AREA: 155 m<sup>2</sup>



Ground Floor

First Floor

#### 4 Bedroom Villa (Detached)





Ground Floor

First Floor



# **CONTACT US**

## Toll-Free: 800 37373

#### Hotline : +971 52 754 3244

Email: sales@drehomes.com

Visit Us For More Info:-

https://drehomes.com/property/aldar-alghadeer-at-al-ghadeer/