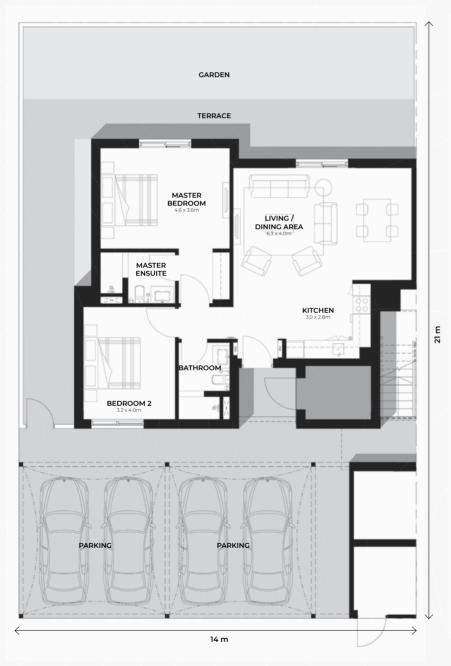

# 2 Bedroom Maisonette

MAISONETTE AREA GF: 85 m<sup>2</sup> MAISONETTE AREA FF: 96 m<sup>2</sup>

Ground Floor

First Floor