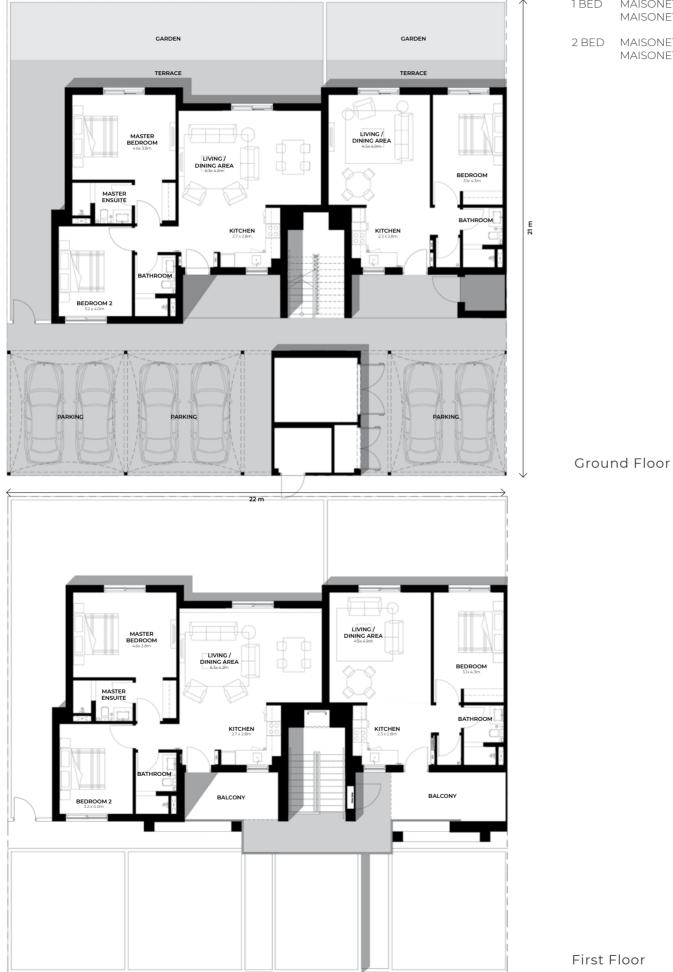

## **1+2** Bedroom Maisonette

1 BED MAISONETTE AREA GF: 55 m<sup>2</sup> MAISONETTE AREA FF: 68 m<sup>2</sup>

2 BED MAISONETTE AREA GF: 86 m<sup>2</sup> MAISONETTE AREA FF: 98 m<sup>2</sup>

Ground Floor

First Floor