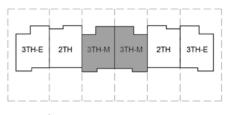

## 2 Bedroom Townhouse

| зтн-е | 2ТН | зтн-м | зтн-м | 2TH | зтн-е |
|-------|-----|-------|-------|-----|-------|
|       |     |       |       |     |       |

Key Plan

TOWNHOUSE AREA: 125 m<sup>2</sup>