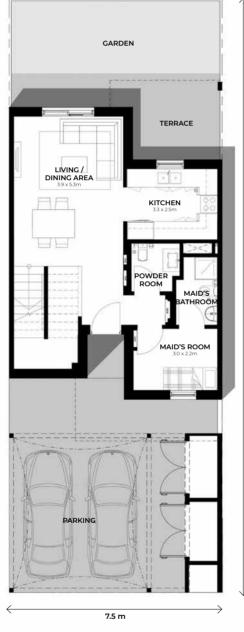

#### **3** Bedroom **Townhouse** (Mid Unit)

Key Plan

TOWNHOUSE AREA: 152 m<sup>2</sup>

21 m

Ground Floor

First Floor