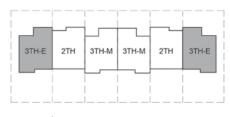

## 2 Bedroom Townhouse

| зтн-е | 2ТН | зтн-м | зтн-м | 2TH | зтн-е |
|-------|-----|-------|-------|-----|-------|
|       |     |       |       |     |       |

Key Plan

TOWNHOUSE AREA: 125 m<sup>2</sup>