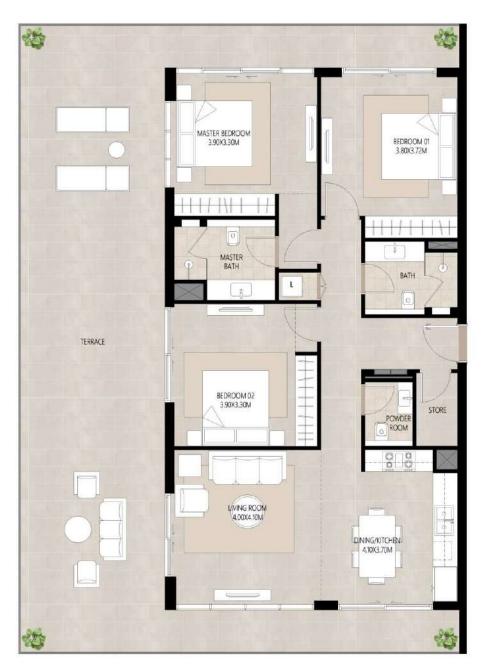

# 3 bedroom - Unit type A

| Area           | Min                         | Max                         |
|----------------|-----------------------------|-----------------------------|
| Suite          | 139.76 Sq.m / 1504.36 Sq.ft | 139.81 Sq.m / 1504.90 Sq.ft |
| Balcony        | 22.68 Sq.m / 244.13 Sq.ft   | 33.05 Sq.m / 355.75 Sq.ft   |
| Total built-up | 162.44 Sq.m / 1748.49 Sq.ft | 172.86 Sq.m / 1860.65 Sq.ft |

<sup>1.</sup> All room dimensions are in metric and measured to structural elements and exclude wall finishes and construction tolerances.

<sup>2.</sup> All dimensions have been provided by our consultant architects. 3. All materials, dimensions, drawings features and amenities are approximate at the time of printing. 4. Actual area may vary from stated area. Drawings not to scale E&OE. The developer reserves the right to make revisions to the floor plans and any features, materials, dimensions, drawings and amenities mentioned in this brochure without notice.