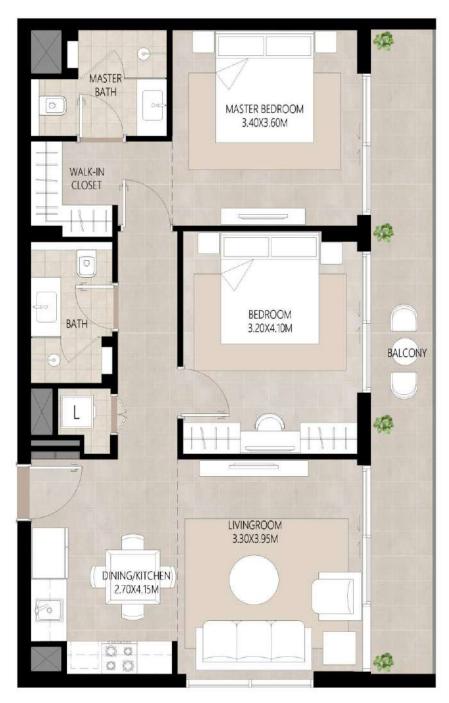

### 1 bedroom - Unit type A

| Area           | Min                       | Max                       |
|----------------|---------------------------|---------------------------|
| Suite          | 58.21 Sq.m / 626.57 Sq.ft | 58.49 Sq.m / 629.58 Sq.ft |
| Balcony        | 3.38 Sq.m / 36.38 Sq.ft   | 3.66 Sq.m / 39.40 Sq.ft   |
| Total built-up | 61.87 Sq.m / 665.96 Sq.ft | 61.87 Sq.m / 665.96 Sq.ft |

<sup>1.</sup> All room dimensions are in metric and measured to structural elements and exclude wall finishes and construction tolerances.

<sup>2.</sup> All dimensions have been provided by our consultant architects. 3. All materials, dimensions, drawings features and amenities are approximate at the time of printing. 4. Actual area may vary from stated area. Drawings not to scale E&OE. The developer reserves the right to make revisions to the floor plans and any features, materials, dimensions, drawings and amenities mentioned in this brochure without notice.