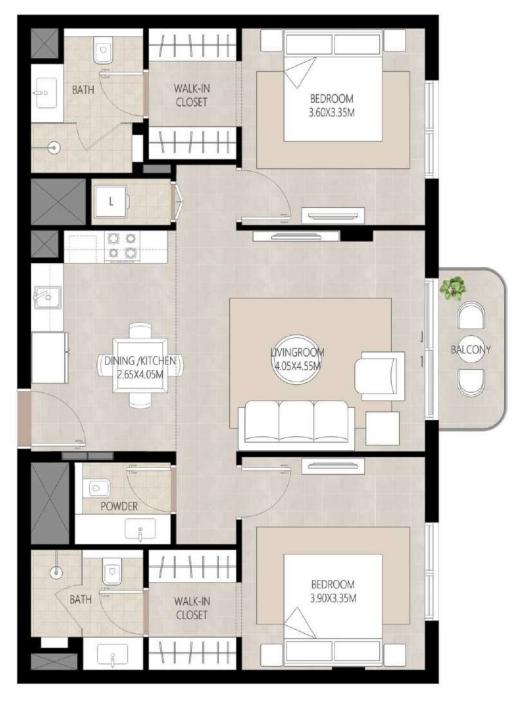

# 2 bedroom - Unit type A

| Area           |                           |
|----------------|---------------------------|
| Suite          | 85.03 Sq.m / 915.26 Sq.ft |
| Balcony        | 3.66 Sq.m / 39.40 Sq.ft   |
| Total built-up | 88.69 Sq.m / 954.65 Sq.ft |

<sup>1.</sup> All room dimensions are in metric and measured to structural elements and exclude wall finishes and construction tolerances.

<sup>2.</sup> All dimensions have been provided by our consultant architects. 3. All materials, dimensions, drawings features and amenities are approximate at the time of printing. 4. Actual area may vary from stated area. Drawings not to scale E&OE. The developer reserves the right to make revisions to the floor plans and any features, materials, dimensions, drawings and amenities mentioned in this brochure without notice.