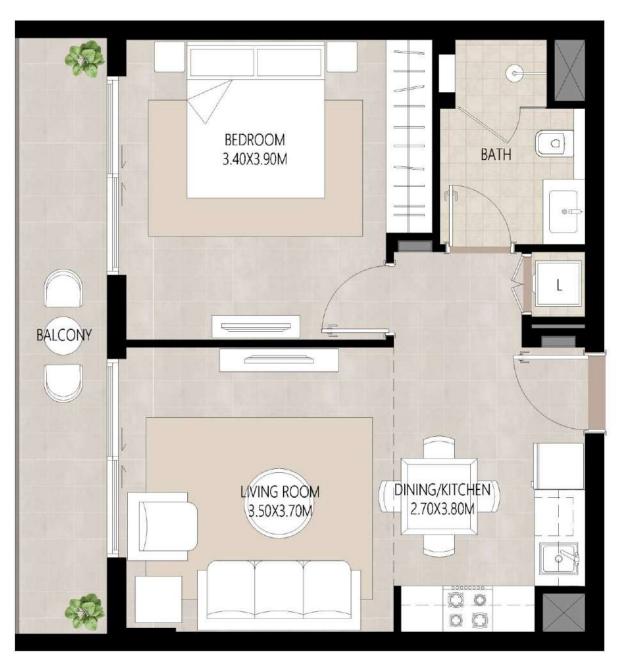

### 1 bedroom - Unit type B

| Area           | Min                       | Max                       |
|----------------|---------------------------|---------------------------|
| Suite          | 48.67 Sq.m / 523.88 Sq.ft | 48.67 Sq.m / 523.88 Sq.ft |
| Balcony        | 10.14 Sq.m / 109.15 Sq.ft | 10.19 Sq.m / 109.68 Sq.ft |
| Total built-up | 58.81 Sq.m / 633.03 Sq.ft | 58.86 Sq.m / 633.56 Sq.ft |

<sup>1.</sup> All room dimensions are in metric and measured to structural elements and exclude wall finishes and construction tolerances.

<sup>2.</sup> All dimensions have been provided by our consultant architects. 3. All materials, dimensions, drawings features and amenities are approximate at the time of printing. 4. Actual area may vary from stated area. Drawings not to scale E&OE. The developer reserves the right to make revisions to the floor plans and any features, materials, dimensions, drawings and amenities mentioned in this brochure without notice.