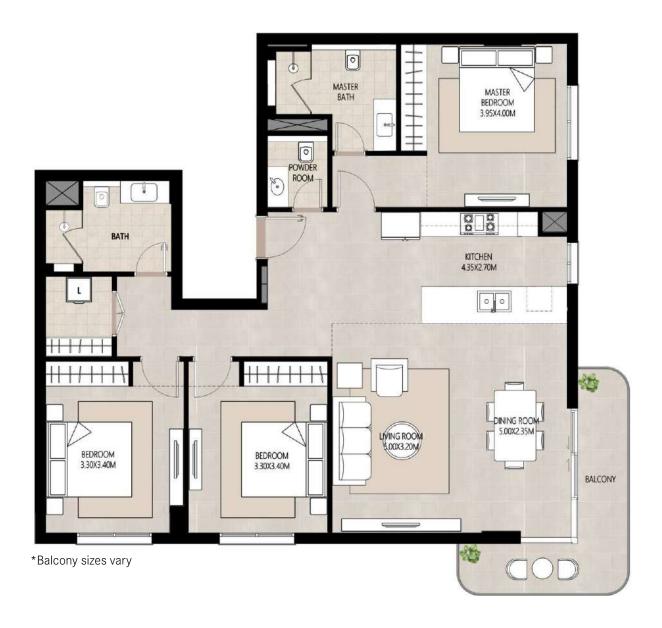

# 2 bedroom - Unit type B

| Area           | Min                       | Max                       |
|----------------|---------------------------|---------------------------|
| Suite          | 88.11 Sq.m / 948.41 Sq.ft | 88.39 Sq.m / 951.42 Sq.ft |
| Balcony        | 3.38 Sq.m / 36.38 Sq.ft   | 3.66 Sq.m / 39.40 Sq.ft   |
| Total built-up | 91.77 Sq.m / 987.80 Sq.ft | 91.77 Sq.m / 987.80 Sq.ft |

<sup>1.</sup> All room dimensions are in metric and measured to structural elements and exclude wall finishes and construction tolerances.

<sup>2.</sup> All dimensions have been provided by our consultant architects. 3. All materials, dimensions, drawings features and amenities are approximate at the time of printing. 4. Actual area may vary from stated area. Drawings not to scale E&OE. The developer reserves the right to make revisions to the floor plans and any features, materials, dimensions, drawings and amenities mentioned in this brochure without notice.

\*Balcony sizes vary