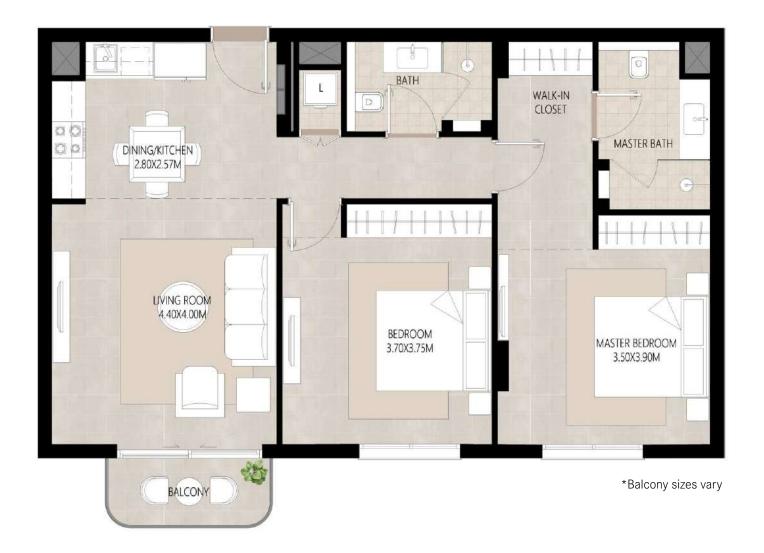

# 2 bedroom - Unit type B

| Area           | Min                       | Max                       |
|----------------|---------------------------|---------------------------|
| Suite          | 88.11 Sq.m / 948.41 Sq.ft | 88.39 Sq.m / 951.42 Sq.ft |
| Balcony        | 3.38 Sq.m / 36.38 Sq.ft   | 3.66 Sq.m / 39.40 Sq.ft   |
| Total built-up | 91.77 Sq.m / 987.80 Sq.ft | 91.77 Sq.m / 987.80 Sq.ft |

<sup>1.</sup> All room dimensions are in metric and measured to structural elements and exclude wall finishes and construction tolerances.

<sup>2.</sup> All dimensions have been provided by our consultant architects. 3. All materials, dimensions, drawings features and amenities are approximate at the time of printing. 4. Actual area may vary from stated area. Drawings not to scale E&OE. The developer reserves the right to make revisions to the floor plans and any features, materials, dimensions, drawings and amenities mentioned in this brochure without notice.