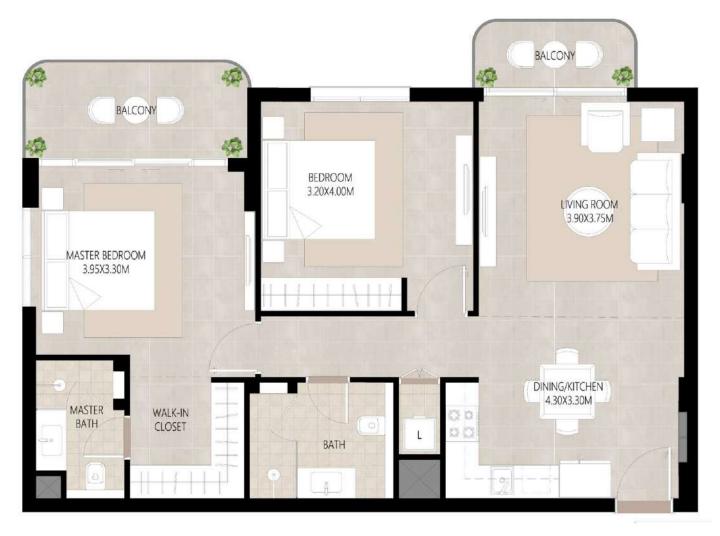

# 2 bedroom - Unit type A

| Area           |                           |
|----------------|---------------------------|
| Suite          | 85.03 Sq.m / 915.26 Sq.ft |
| Balcony        | 3.66 Sq.m / 39.40 Sq.ft   |
| Total built-up | 88.69 Sq.m / 954.65 Sq.ft |

<sup>1.</sup> All room dimensions are in metric and measured to structural elements and exclude wall finishes and construction tolerances.

<sup>2.</sup> All dimensions have been provided by our consultant architects. 3. All materials, dimensions, drawings features and amenities are approximate at the time of printing. 4. Actual area may vary from stated area. Drawings not to scale E&OE. The developer reserves the right to make revisions to the floor plans and any features, materials, dimensions, drawings and amenities mentioned in this brochure without notice.