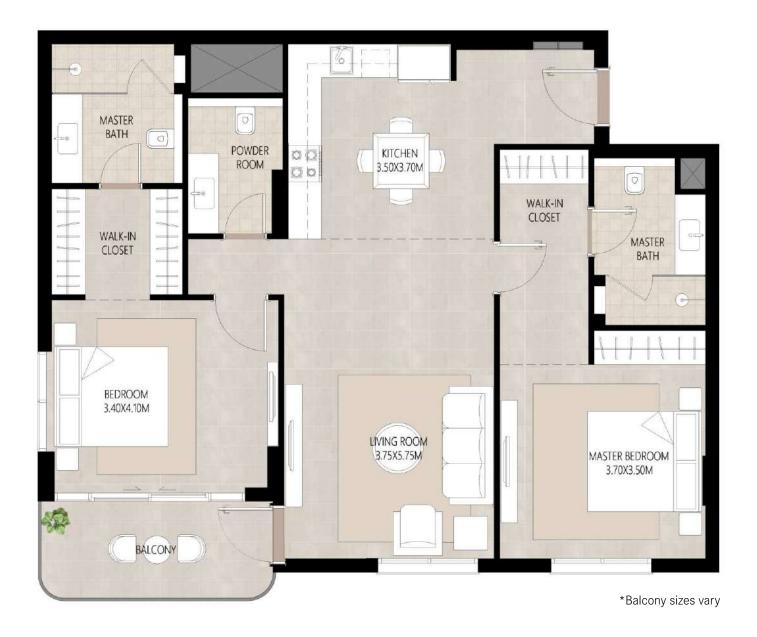

# 2 bedroom - Unit type B

| Area           | Min                       | Max                       |
|----------------|---------------------------|---------------------------|
| Suite          | 88.11 Sq.m / 948.41 Sq.ft | 88.39 Sq.m / 951.42 Sq.ft |
| Balcony        | 3.38 Sq.m / 36.38 Sq.ft   | 3.66 Sq.m / 39.40 Sq.ft   |
| Total built-up | 91.77 Sq.m / 987.80 Sq.ft | 91.77 Sq.m / 987.80 Sq.ft |

<sup>1.</sup> All room dimensions are in metric and measured to structural elements and exclude wall finishes and construction tolerances.

<sup>2.</sup> All dimensions have been provided by our consultant architects. 3. All materials, dimensions, drawings features and amenities are approximate at the time of printing. 4. Actual area may vary from stated area. Drawings not to scale E&OE. The developer reserves the right to make revisions to the floor plans and any features, materials, dimensions, drawings and amenities mentioned in this brochure without notice.