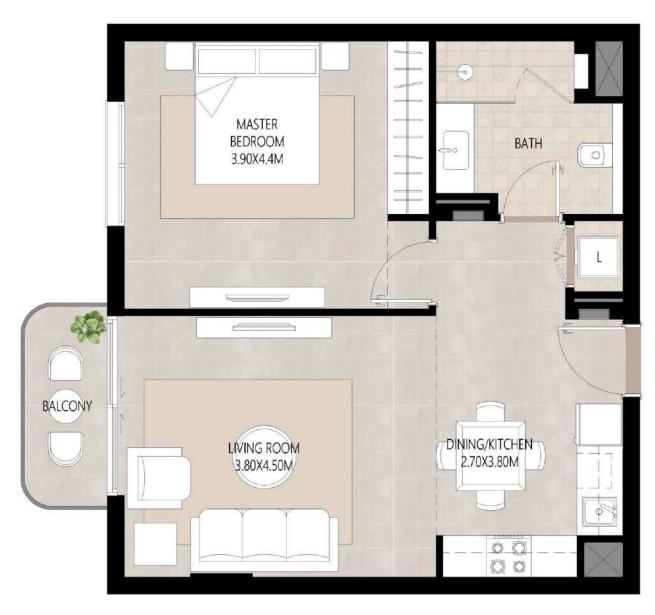

### 1 bedroom - Unit type A

| Area           | Min                       | Max                       |
|----------------|---------------------------|---------------------------|
| Suite          | 58.21 Sq.m / 626.57 Sq.ft | 58.49 Sq.m / 629.58 Sq.ft |
| Balcony        | 3.38 Sq.m / 36.38 Sq.ft   | 3.66 Sq.m / 39.40 Sq.ft   |
| Total built-up | 61.87 Sq.m / 665.96 Sq.ft | 61.87 Sq.m / 665.96 Sq.ft |

<sup>1.</sup> All room dimensions are in metric and measured to structural elements and exclude wall finishes and construction tolerances.

<sup>2.</sup> All dimensions have been provided by our consultant architects. 3. All materials, dimensions, drawings features and amenities are approximate at the time of printing. 4. Actual area may vary from stated area. Drawings not to scale E&OE. The developer reserves the right to make revisions to the floor plans and any features, materials, dimensions, drawings and amenities mentioned in this brochure without notice.