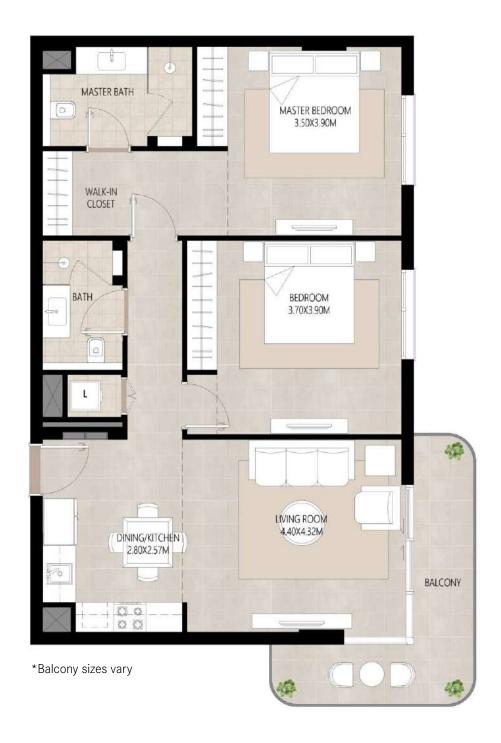

### 1 bedroom - Unit type B

| Area           | Min                       | Max                       |
|----------------|---------------------------|---------------------------|
| Suite          | 48.67 Sq.m / 523.88 Sq.ft | 48.67 Sq.m / 523.88 Sq.ft |
| Balcony        | 10.14 Sq.m / 109.15 Sq.ft | 10.19 Sq.m / 109.68 Sq.ft |
| Total built-up | 58.81 Sq.m / 633.03 Sq.ft | 58.86 Sq.m / 633.56 Sq.ft |

<sup>1.</sup> All room dimensions are in metric and measured to structural elements and exclude wall finishes and construction tolerances.

<sup>2.</sup> All dimensions have been provided by our consultant architects. 3. All materials, dimensions, drawings features and amenities are approximate at the time of printing. 4. Actual area may vary from stated area. Drawings not to scale E&OE. The developer reserves the right to make revisions to the floor plans and any features, materials, dimensions, drawings and amenities mentioned in this brochure without notice.