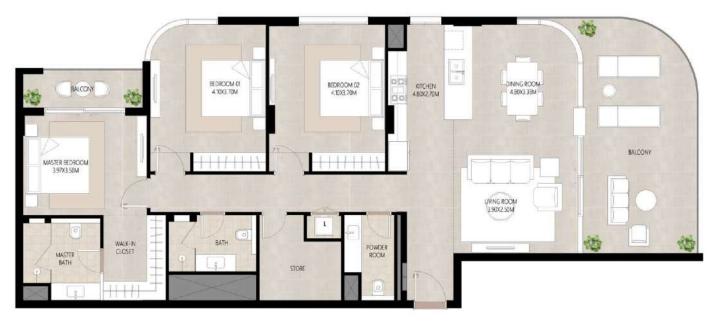

# 2 bedroom - Unit type A

| Area           |                           |
|----------------|---------------------------|
| Suite          | 85.03 Sq.m / 915.26 Sq.ft |
| Balcony        | 3.66 Sq.m / 39.40 Sq.ft   |
| Total built-up | 88.69 Sq.m / 954.65 Sq.ft |

<sup>1.</sup> All room dimensions are in metric and measured to structural elements and exclude wall finishes and construction tolerances.

<sup>2.</sup> All dimensions have been provided by our consultant architects. 3. All materials, dimensions, drawings features and amenities are approximate at the time of printing. 4. Actual area may vary from stated area. Drawings not to scale E&OE. The developer reserves the right to make revisions to the floor plans and any features, materials, dimensions, drawings and amenities mentioned in this brochure without notice.