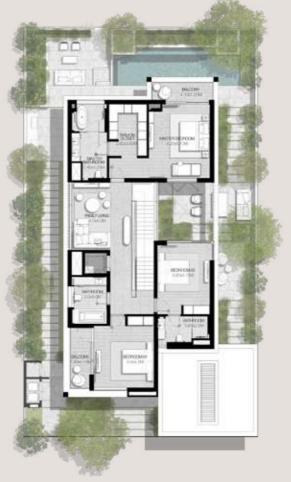

## 4 BEDROOMS VILLA TYPE A-4S

-TOTAL AREA: 370.38 SQM | 3,986.74 SQFT

GROUND LEVEL

### 4 BEDROOMS VILLA TYPE A-4S(M)

TOTAL AREA: 370.38 SOM | 3.986.74 SOFT