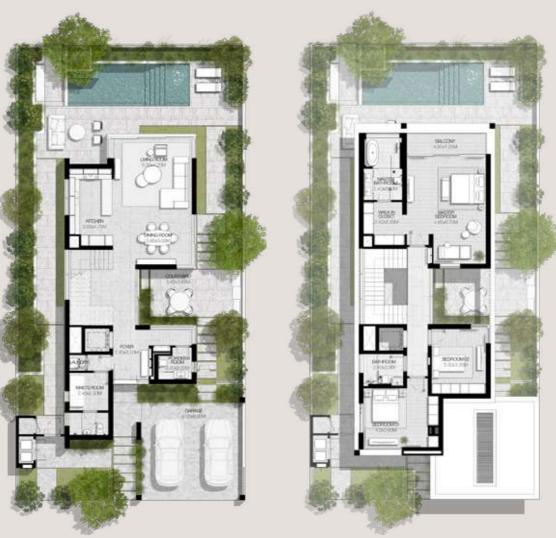

### 4 BEDROOMS VILLA TYPE D-4BR

TOTAL AREA: 380 10 SOM | 4 091 36 SOFT

# 4 BEDROOMS VILLA TYPE D-4BR(M)

TOTAL AREA: 380.10 SOM | 4.091.36 SOFT

GROUND LEVEL

FIRST LEVEL