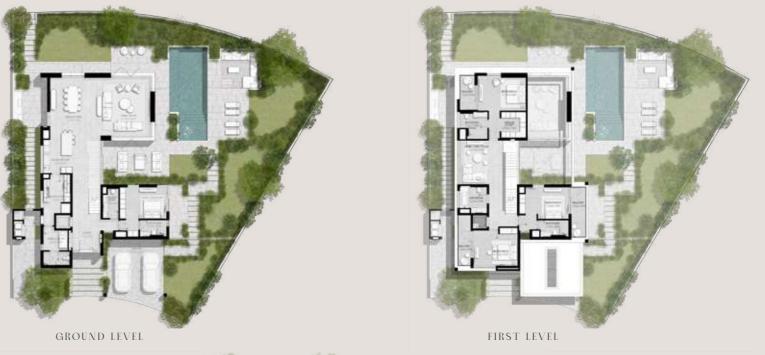

## 4 BEDROOMS VILLA TYPE A-4S

-TOTAL AREA: 370.38 SQM | 3,986.74 SQFT

GROUND LEVEL

### 4 BEDROOMS VILLA TYPE A-4S(M)

TOTAL AREA: 370.38 SOM | 3.986.74 SOFT