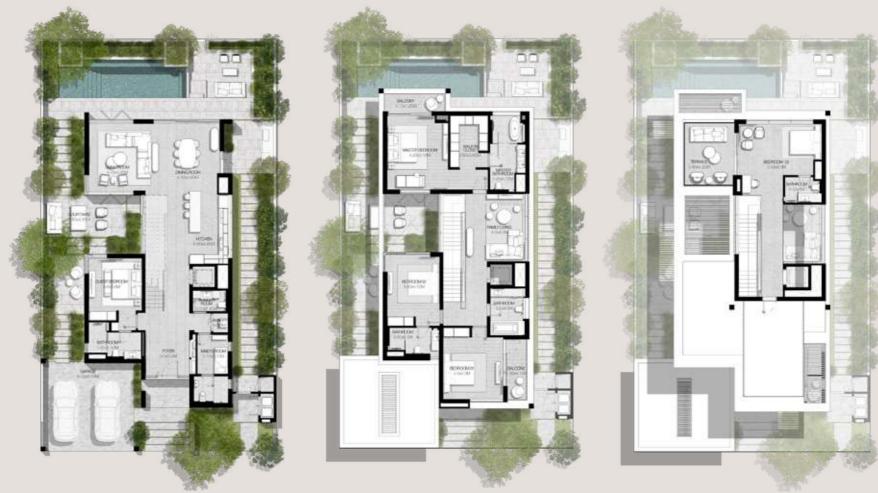

# 5-BEDROOM VILLAS

TOTAL AREA: 461.00 SQM | 4,962.16 SQFT

TOTAL AREA: 461.00 SQM | 4,962.16 SQFT

### 5 BEDROOMS

VILLA TYPE E-5BR

TOTAL AREA: 552.25 SOM | 5.944.37 SOFT

### 5 BEDROOMS

VILLA TYPE E-5BR(M)

TOTAL AREA: 552 26 SOM | 5 944 48 SOFT

5 BEDROOMS
VILLA TYPE F-5BR

-TOTAL AREA: 557.55 SQM | 6,001.42 SQFT

5 BEDROOMS
VILLA TYPE F-5BR(M)

-TOTAL AREA: 557.55 SQM | 6,001.42 SQFT