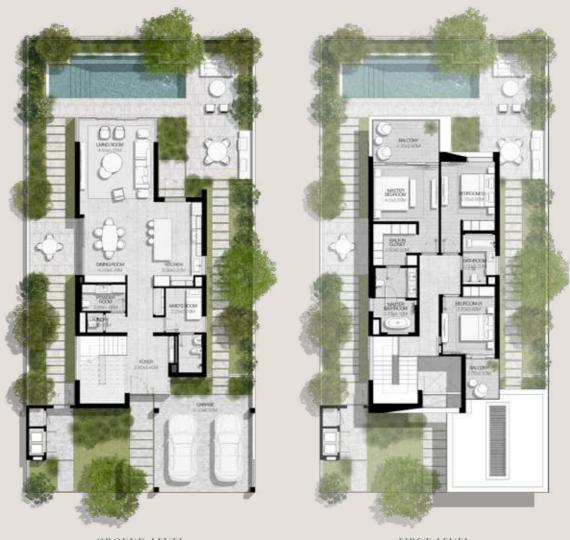

## 4 BEDROOMS VILLA TYPE A-4S

-TOTAL AREA: 370.38 SQM | 3,986.74 SQFT

GROUND LEVEL

### 4 BEDROOMS VILLA TYPE A-4S(M)

TOTAL AREA: 370.38 SOM | 3.986.74 SOFT