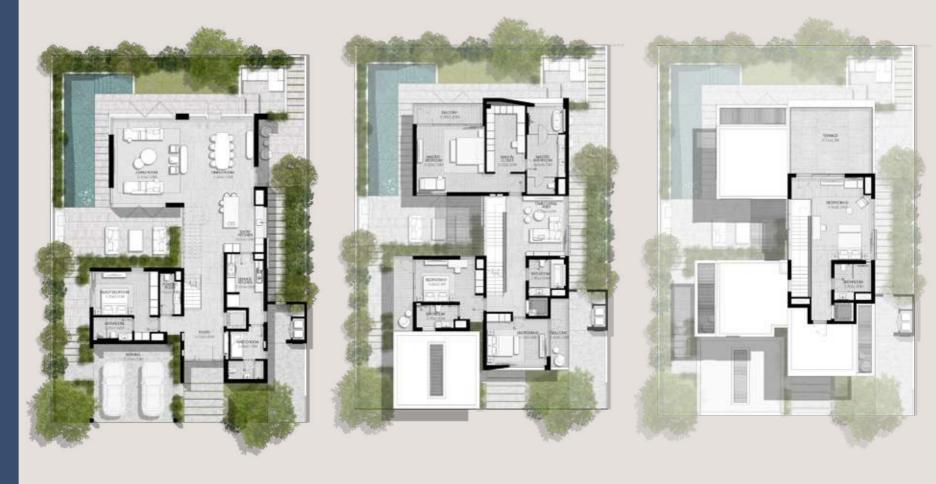

### 5 BEDROOMS

VILLA TYPE E-5BR(M)

TOTAL AREA: 552 26 SOM | 5 944 48 SOFT

5 BEDROOMS
VILLA TYPE F-5BR

-TOTAL AREA: 557.55 SQM | 6,001.42 SQFT

5 BEDROOMS
VILLA TYPE F-5BR(M)

-TOTAL AREA: 557.55 SQM | 6,001.42 SQFT