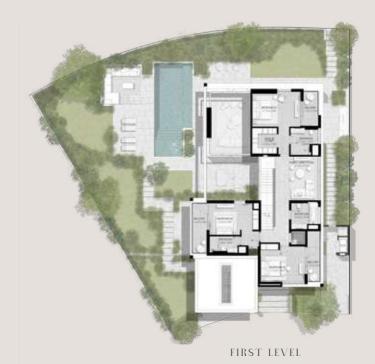

## 3 BEDROOMS VILLA TYPE B-3BR

TOTAL AREA: 283.22 SOM | 3.048.55 SOFT

GROUND LEVEL

FIRST LEVEL

### 3 BEDROOMS VILLA TYPE B-3BR(M)