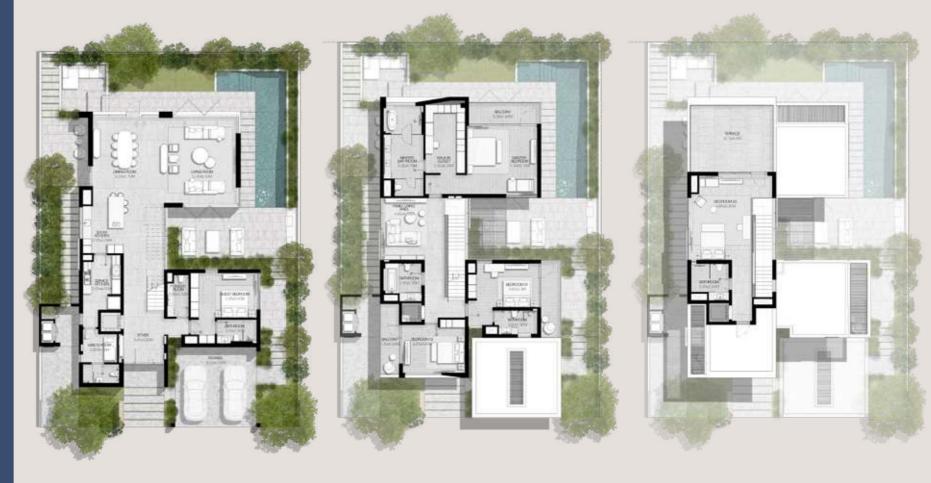

# 5-BEDROOM VILLAS

TOTAL AREA: 461.00 SQM | 4,962.16 SQFT

TOTAL AREA: 461.00 SQM | 4,962.16 SQFT

### 5 BEDROOMS

VILLA TYPE E-5BR

TOTAL AREA: 552.25 SOM | 5.944.37 SOFT