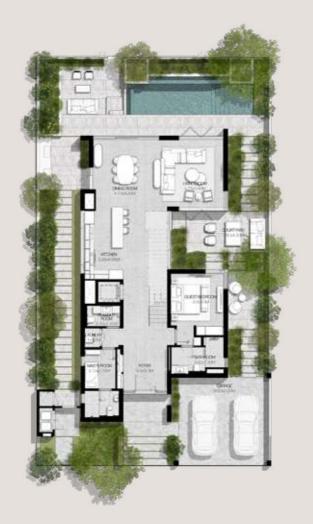

## 3 BEDROOMS VILLA TYPE B-3BR

TOTAL AREA: 283.22 SOM | 3.048.55 SOFT

GROUND LEVEL

FIRST LEVEL

### 3 BEDROOMS VILLA TYPE B-3BR(M)