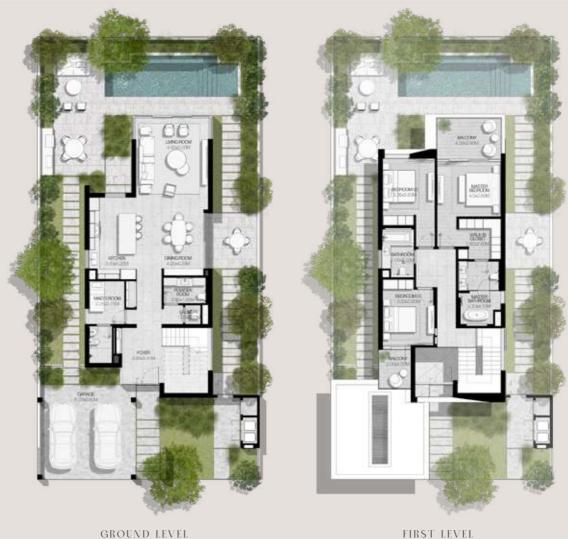

## 3 BEDROOMS VILLA TYPE B-3BR

TOTAL AREA: 283.22 SOM | 3.048.55 SOFT

GROUND LEVEL

FIRST LEVEL

### 3 BEDROOMS VILLA TYPE B-3BR(M)