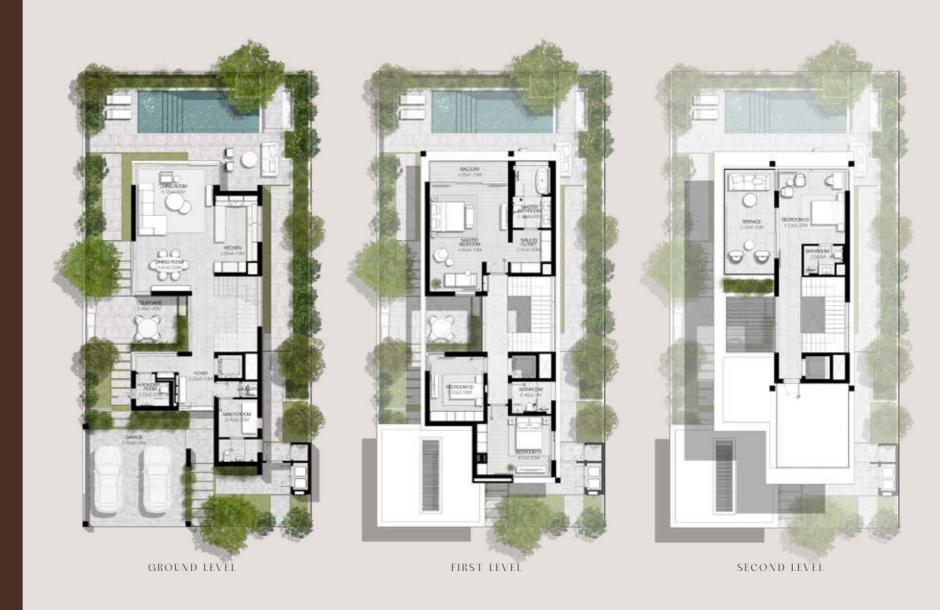

## 3 BEDROOMS VILLA TYPE B-3BR

TOTAL AREA: 283.22 SOM | 3.048.55 SOFT

GROUND LEVEL

FIRST LEVEL

### 3 BEDROOMS VILLA TYPE B-3BR(M)