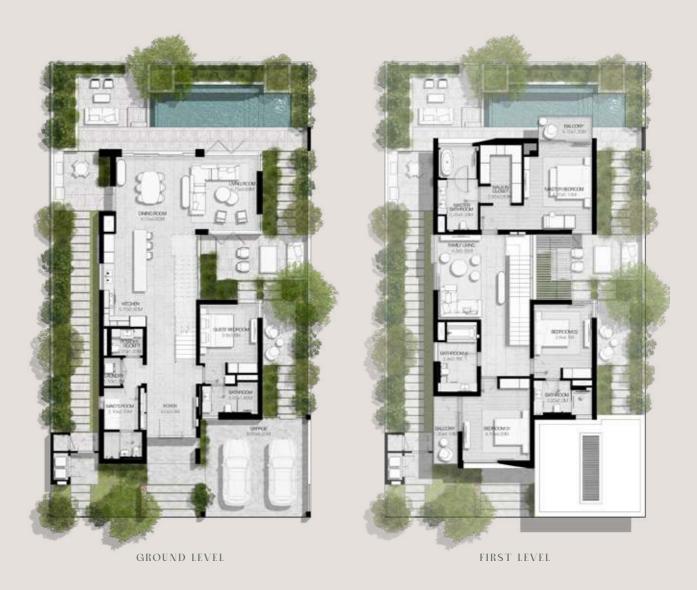

### 4 BEDROOMS VILLA TYPE D-4BR

TOTAL AREA: 380 10 SOM | 4 091 36 SOFT

# 4 BEDROOMS VILLA TYPE D-4BR(M)

TOTAL AREA: 380.10 SOM | 4.091.36 SOFT

GROUND LEVEL

FIRST LEVEL