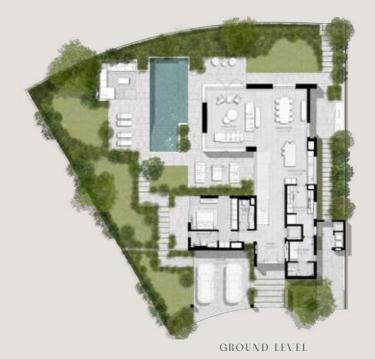

## 3 BEDROOMS VILLA TYPE B-3BR

TOTAL AREA: 283.22 SOM | 3.048.55 SOFT

GROUND LEVEL

FIRST LEVEL

### 3 BEDROOMS VILLA TYPE B-3BR(M)