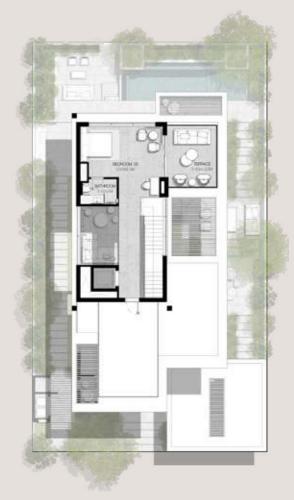

### 4 BEDROOMS VILLA TYPE D-4BR

TOTAL AREA: 380 10 SOM | 4 091 36 SOFT

# 4 BEDROOMS VILLA TYPE D-4BR(M)

TOTAL AREA: 380.10 SOM | 4.091.36 SOFT

GROUND LEVEL

FIRST LEVEL