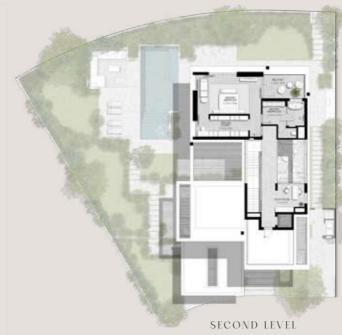

## 4 BEDROOMS VILLA TYPE A-4S

-TOTAL AREA: 370.38 SQM | 3,986.74 SQFT

GROUND LEVEL

### 4 BEDROOMS VILLA TYPE A-4S(M)

TOTAL AREA: 370.38 SOM | 3.986.74 SOFT