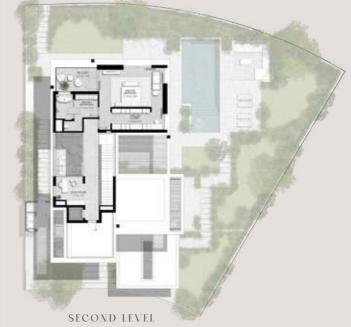

## 4 BEDROOMS VILLA TYPE A-4S

-TOTAL AREA: 370.38 SQM | 3,986.74 SQFT

GROUND LEVEL

### 4 BEDROOMS VILLA TYPE A-4S(M)

TOTAL AREA: 370.38 SOM | 3.986.74 SOFT