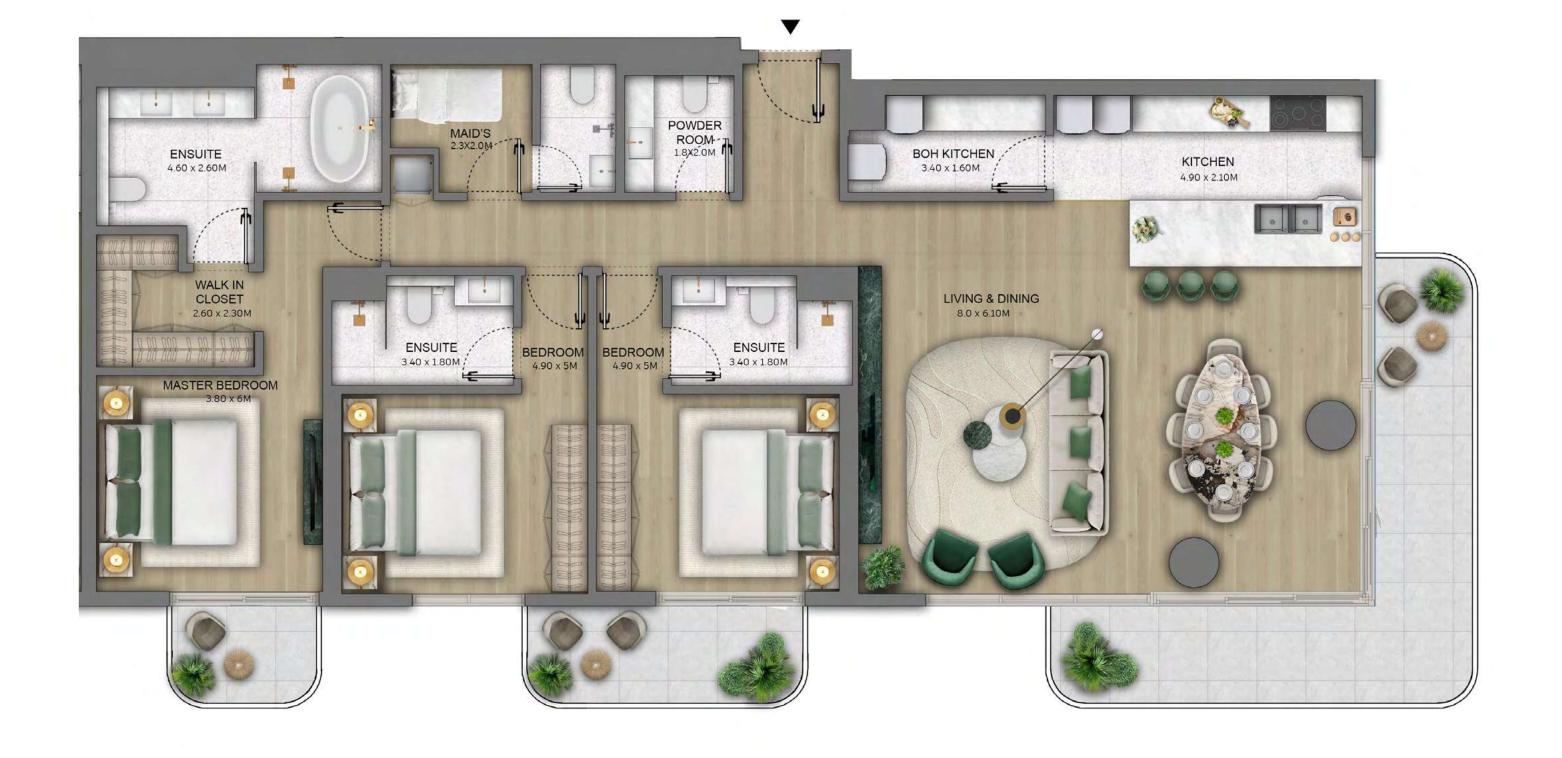

### 3 BEDROOM

TYPE A (FEATURE)

Internal Area 1,860 SQ FT

External Area 673 - 802 SQ FT

TOTAL AREA 2,533 - 2,662 SQ FT

### KEY PLAN

FLOORS **2, 4, 6, 9, 12, 17, 21, 25, 29, 32** 

> UNITS **09**

#### KEY SECTION

BEYOND