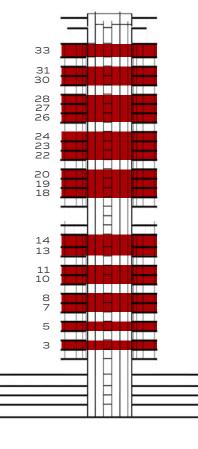

#### KEY PLAN

FLOORS
3, 5, 7, 8, 10, 11, 13, 14, 18-20, 22-24, 26-28, 30, 31, 33

UNITS
02, 03, 05, 06