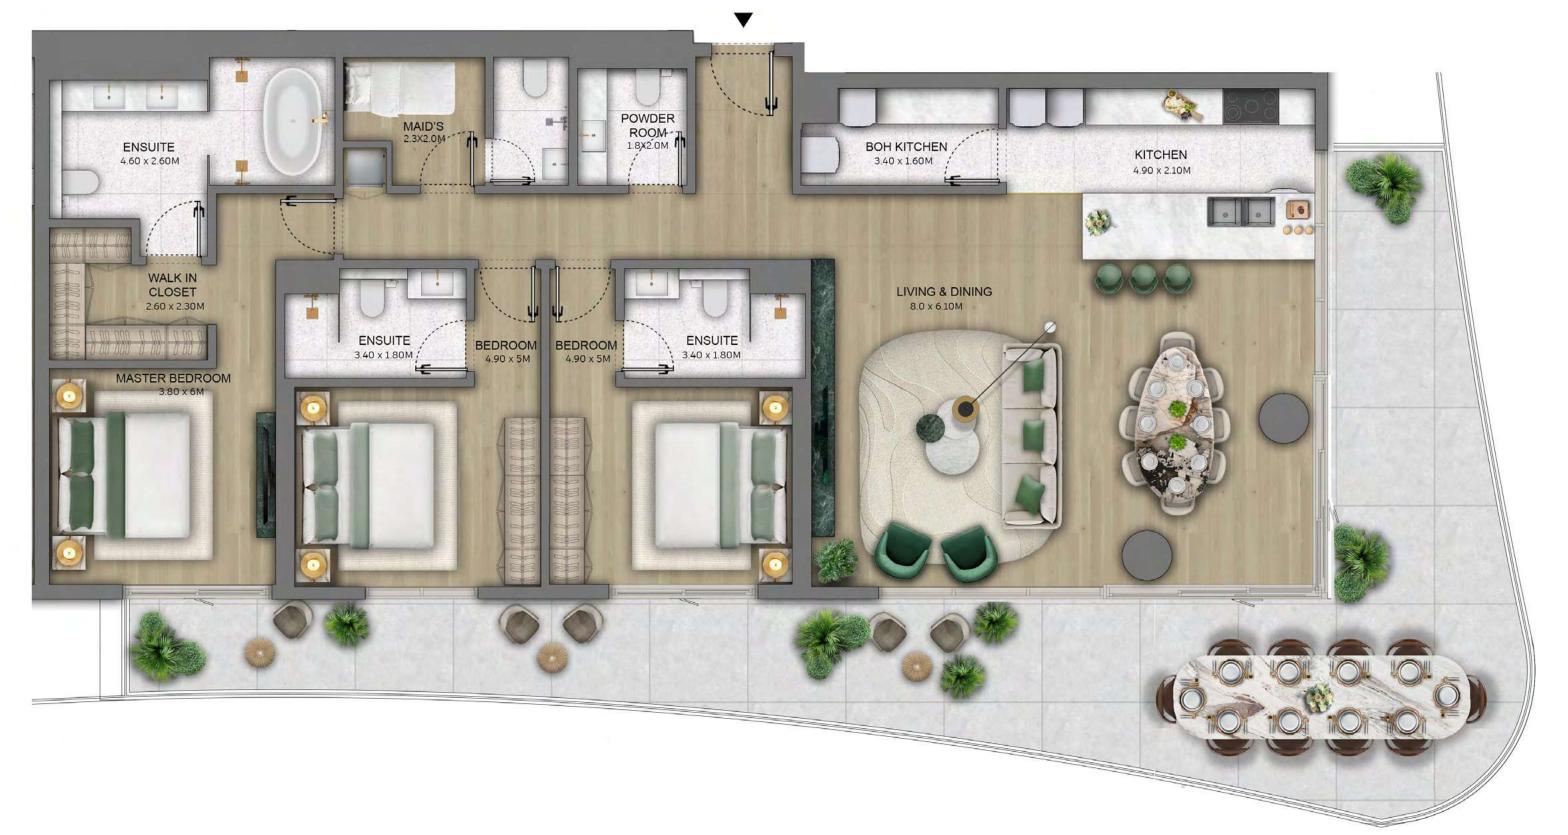

### 3 BEDROOM

TYPE A (TYPICAL)

Internal Area 1,860 SQ FT

External Area 346 SQ FT

TOTAL AREA 2,207 SQ FT