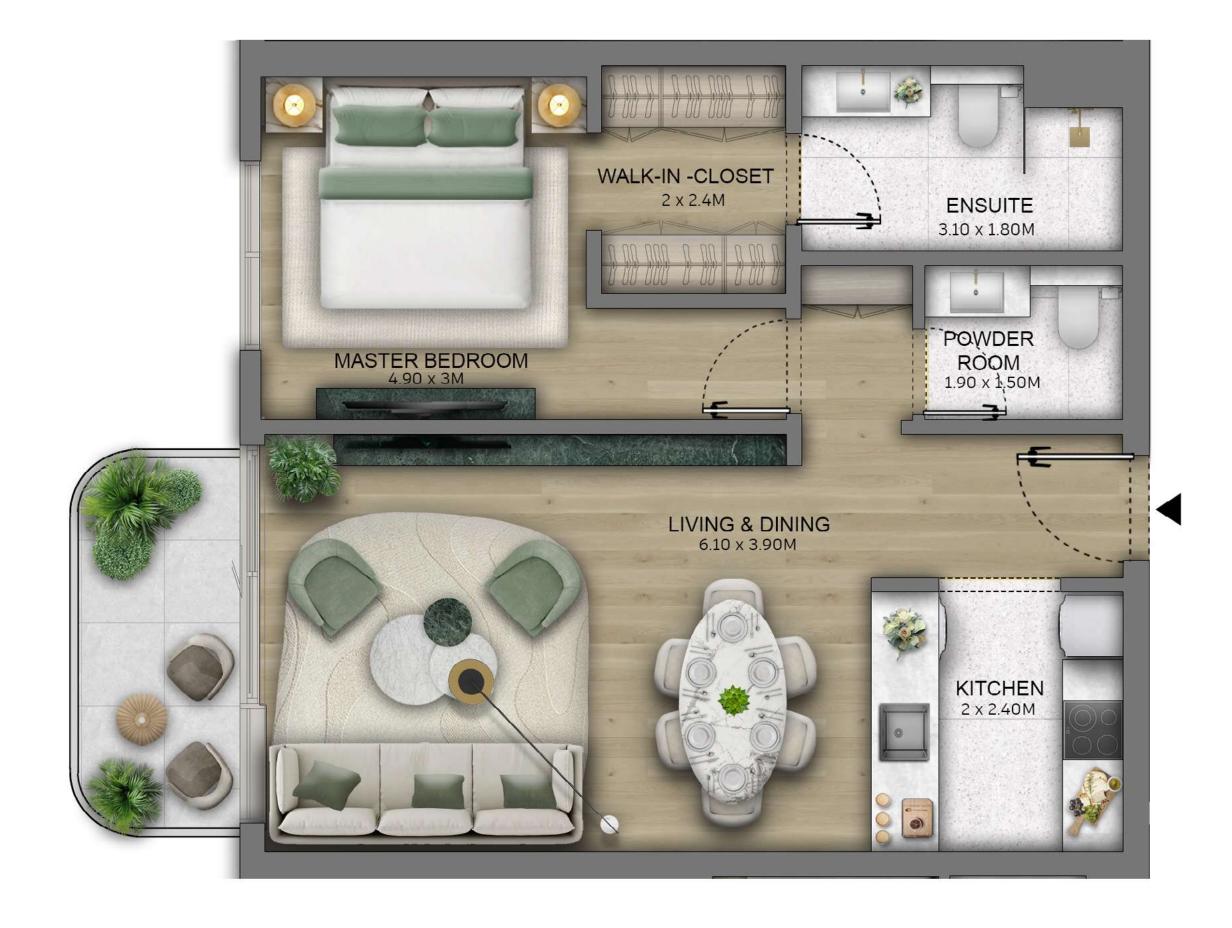

# 1BEDROOM TYPE A (TYPICAL)

Internal Area 690 - 769 SQ FT

External Area 66 - 67 SQ FT

TOTAL AREA 756 - 835 SQ FT