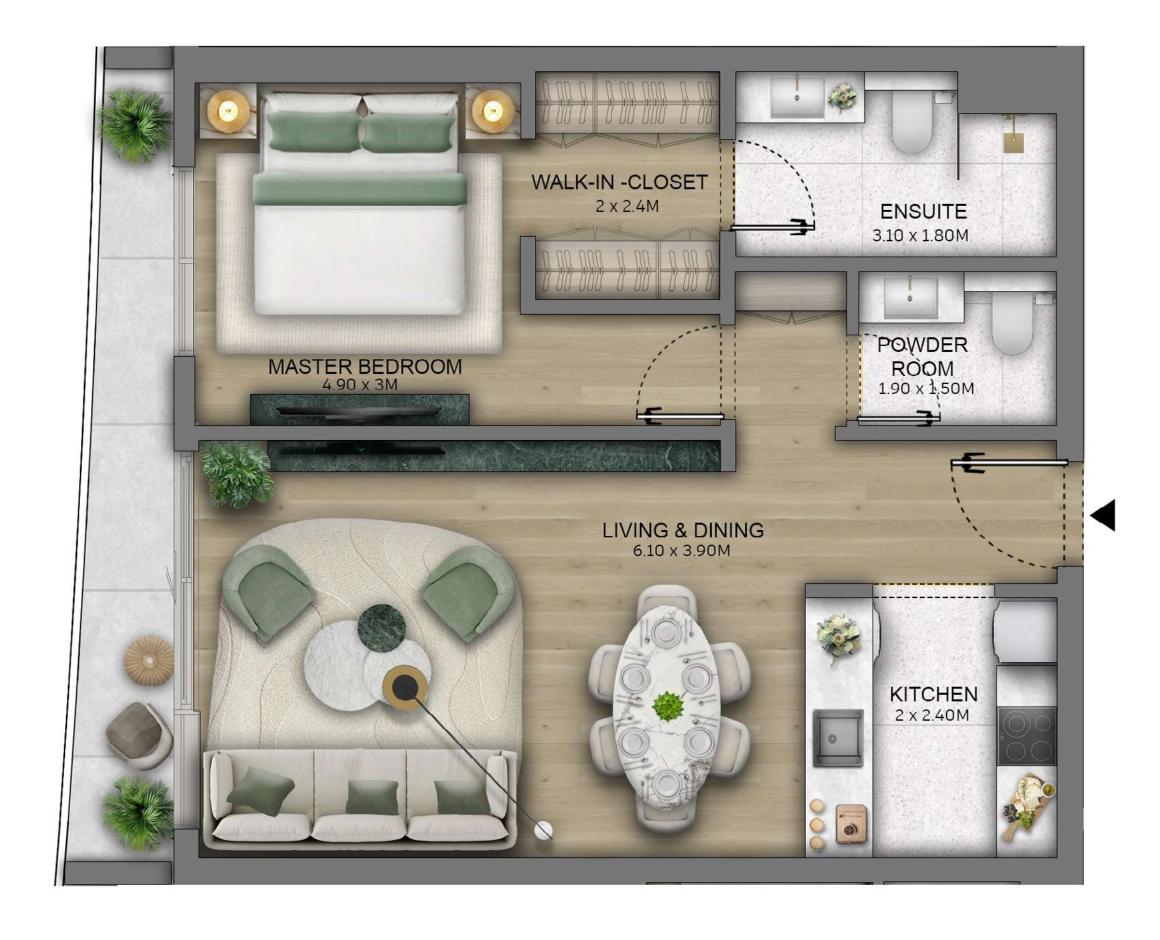

# 1BEDROOM TYPE A (TYPICAL)

Internal Area 690 - 769 SQ FT

External Area 66 - 67 SQ FT

TOTAL AREA 756 - 835 SQ FT

#### KEY PLAN

FLOORS
3, 5, 7, 8, 10, 11, 13, 14, 18-20, 22-24, 26-28, 30, 31, 33

UNITS
02, 03, 05, 06