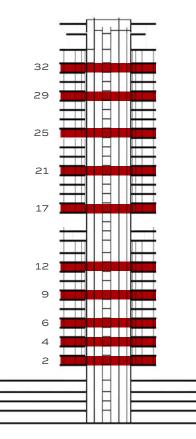

#### KEY PLAN

FLOORS
3, 5, 7, 8, 10, 11, 13, 14, 18-20, 22-24, 26-28, 30, 31, 33

UNITS
09