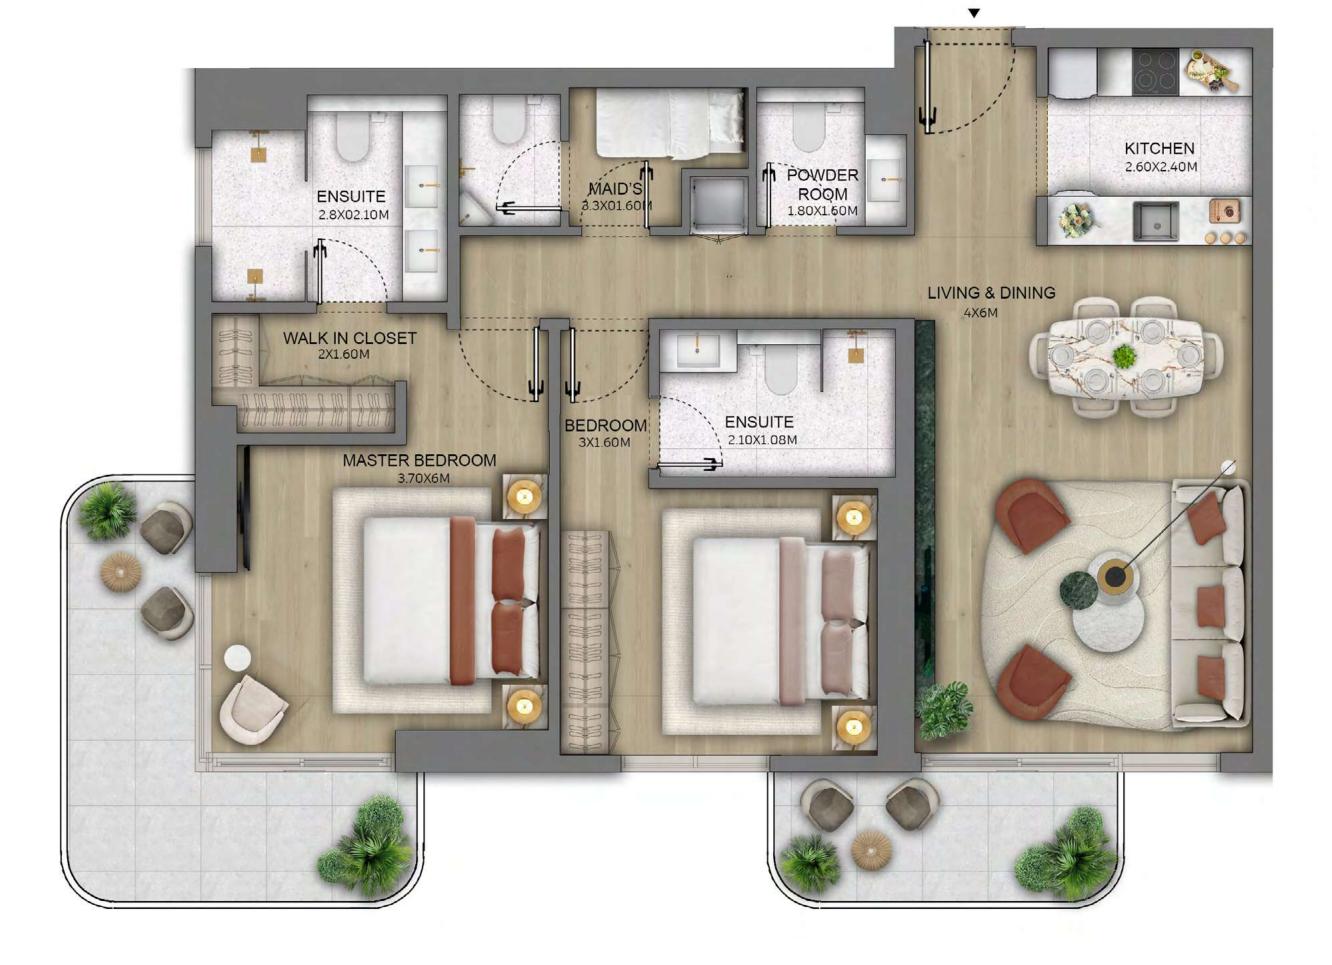

### 2 BEDROOM

TYPE B (TYPICAL)

Internal Area 1,135 - 1,159 SQ FT

External Area 113 - 258 SQ FT

TOTAL AREA 1,272 - 1,411 SQ FT

#### KEY PLAN

FLOORS
3, 5, 7, 8, 10, 11, 13, 14, 18-20, 22-24, 26-28, 30, 31, 33

UNITS
01, 07, 08

KEY SECTION