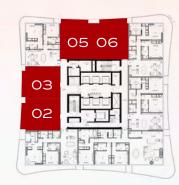

#### KEY PLAN

FLOORS **2, 4, 6, 9, 12, 17, 21, 25, 29, 32** 

UNITS **02, 03, 05, 06** 