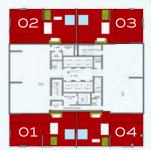

#### KEY PLAN

FLOORS
3, 5, 7, 8, 10, 11, 13, 14, 18-20, 22-24, 26-28, 30, 31, 33

UNITS
02, 03, 05, 06

#### KEY PLAN

FLOORS **2, 4, 6, 9, 12, 17, 21, 25, 29, 32** 

UNITS **02, 03, 05, 06** 

#### KEY PLAN

FLOORS
3, 5, 7, 8, 10, 11, 13, 14, 18-20, 22-24, 26-28, 30, 31, 33

UNITS
04

#### KEY PLAN

FLOORS
3, 5, 7, 8, 10, 11, 13, 14, 18-20, 22-24, 26-28, 30, 31, 33

UNITS
01, 07, 08

KEY SECTION

#### KEY PLAN

FLOORS
3, 5, 7, 8, 10, 11, 13, 14, 18-20, 22-24, 26-28, 30, 31, 33

UNITS
09

### KEY PLAN

FLOORS **2, 4, 6, 9, 12, 17, 21, 25, 29, 32** 

> UNITS **09**