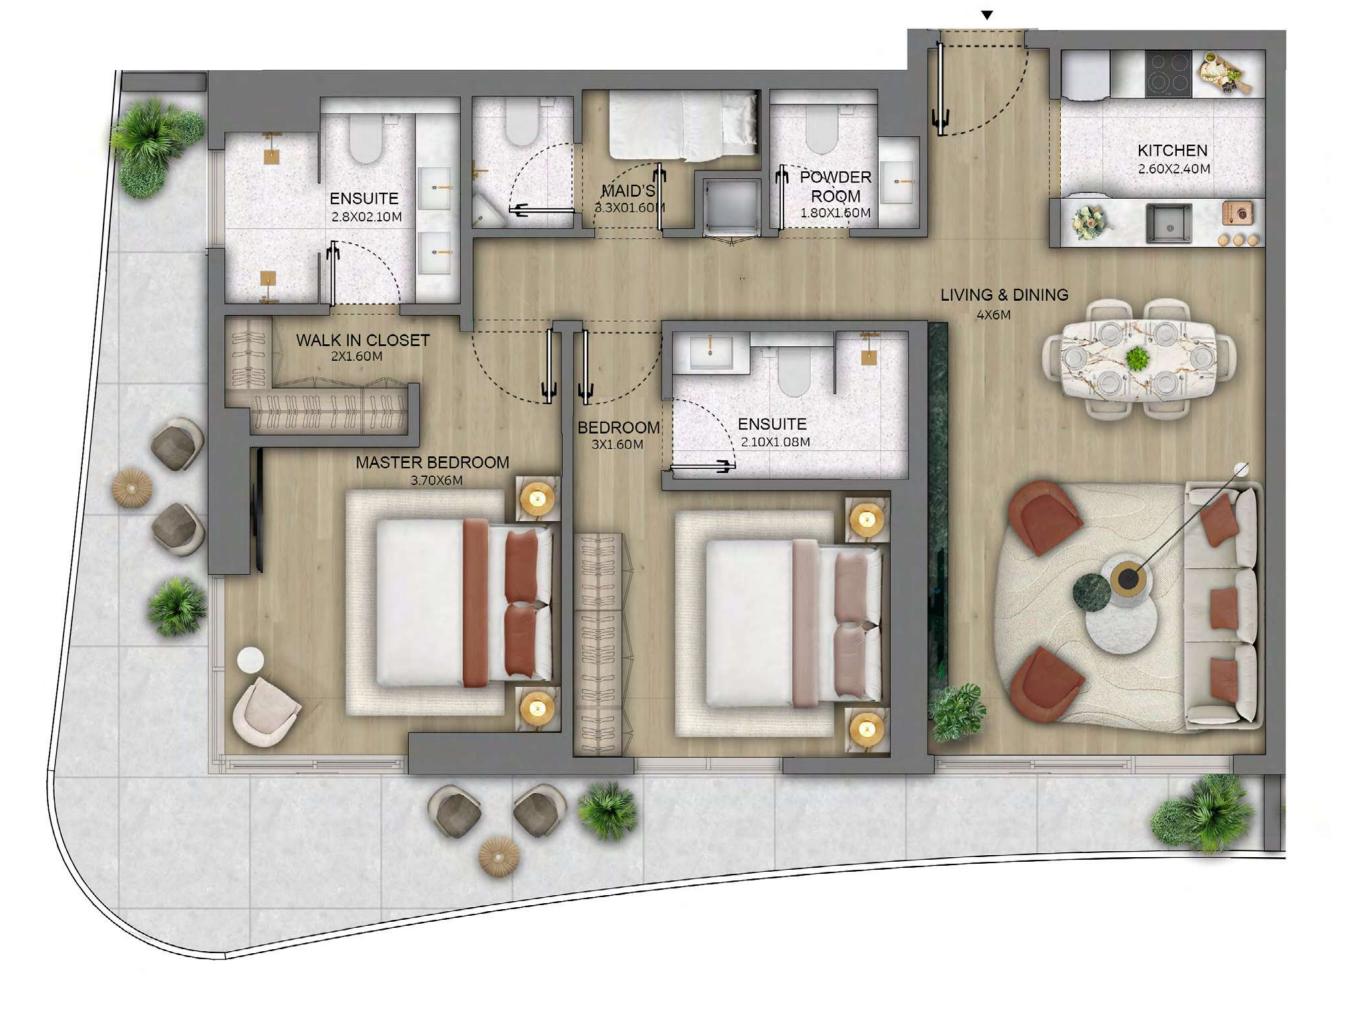

### 3 BEDROOM

TYPE A (TYPICAL)

Internal Area 1,860 SQ FT

External Area 346 SQ FT

TOTAL AREA 2,207 SQ FT

#### KEY PLAN

FLOORS
3, 5, 7, 8, 10, 11, 13, 14, 18-20, 22-24, 26-28, 30, 31, 33

UNITS
09

#### **KEY SECTION**

BEYOND