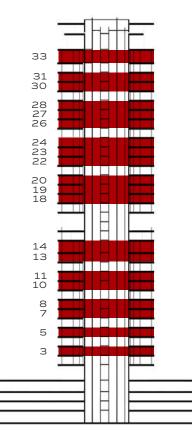

#### KEY PLAN

FLOORS
3, 5, 7, 8, 10, 11, 13, 14, 18-20, 22-24, 26-28, 30, 31, 33

UNITS
09