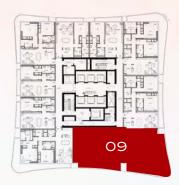

### 3 BEDROOM

TYPE A (TYPICAL)

Internal Area 1,860 SQ FT

External Area 346 SQ FT

TOTAL AREA 2,207 SQ FT

#### KEY PLAN

FLOORS
3, 5, 7, 8, 10, 11, 13, 14, 18-20, 22-24, 26-28, 30, 31, 33

UNITS
09