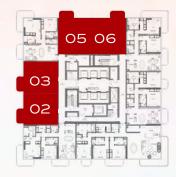

#### KEY PLAN

FLOORS
3, 5, 7, 8, 10, 11, 13, 14, 18-20, 22-24, 26-28, 30, 31, 33

UNITS
02, 03, 05, 06