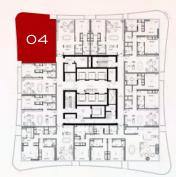

# 2 BEDROOM TYPE A (TYPICAL)

Internal Area 940 SQ FT

External Area 202 SQ FT

TOTAL AREA 1,142 SQ FT

#### KEY PLAN

FLOORS
3, 5, 7, 8, 10, 11, 13, 14, 18-20, 22-24, 26-28, 30, 31, 33

UNITS
04

#### KEY SECTION

BEYOND