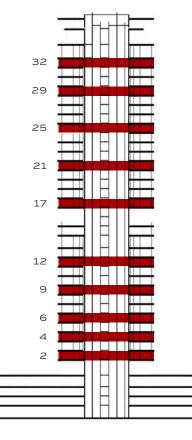

# 1BEDROOM TYPE A (FEATURE)

Internal Area 690 - 769 SQ FT

External Area 71 - 116 SQ FT

TOTAL AREA 761 - 871 SQ FT

#### KEY PLAN

FLOORS **2, 4, 6, 9, 12, 17, 21, 25, 29, 32** 

UNITS **02, 03, 05, 06** 

#### **KEY SECTION**

BEYOND