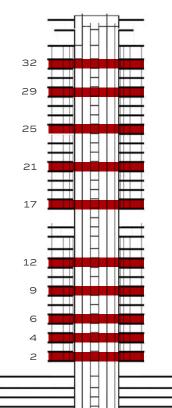

RS
3, 5, 7, 8, 10, 11, 13, 14, 18-20, 22-24, 26-28, 30, 31, 33

UNITS
01, 07, 08





KEY SECTION





### 2 BEDROOM

TYPE B (FEATURE)

Internal Area 1,135 - 1,159 SQ FT

External Area 165 - 597 SQ FT

TOTAL AREA 1,325 - 1,732 SQ FT

#### KEY PLAN



FLOORS **2, 4, 6, 9, 12, 17, 21, 25, 29, 32** 

UNITS **01, 07, 08** 









### N

### 3 BEDROOM

TYPE A (TYPICAL)

Internal Area 1,860 SQ FT

External Area 346 SQ FT

TOTAL AREA 2,207 SQ FT

#### KEY PLAN



FLOORS
3, 5, 7, 8, 10, 11, 13, 14, 18-20, 22-24, 26-28, 30, 31, 33

UNITS
09



#### **KEY SECTION**



BEYOND



### 3 BEDROOM

TYPE A (FEATURE)

Internal Area 1,860 SQ FT

External Area 673 - 802 SQ FT

TOTAL AREA 2,533 - 2,662 SQ FT

### KEY PLAN



FLOORS **2, 4, 6, 9, 12, 17, 21, 25, 29, 32** 

> UNITS **09**



#### KEY SECTION



BEYOND

### SIGNATURE

3 BEDROOM

Internal Area 2,354 - 2,563 SQ FT

External Area 1,325 - 1,629 SQ FT

TOTAL AREA 3,754 - 4,078 SQ FT

#### KEY PLAN



LOWER FLOOR 15



UPPER FLOOR 16

BEYOND



UPPER LEVEL







MAID AREA

BEDROOM

3.60 x 4.50 M

### PENTHOUSE

| TOTAL AREA    | 9,126 | SQ FT |
|---------------|-------|-------|
| External Area | 4,463 | SQ FT |
| Internal Area | 4,663 | SQ FT |

### KEY PLAN



LOWER FLOOR **34** 



UPPER FLOOR

BEYOND





LOWER LEVEL

### PENTHOUSE

| TOTAL AREA    | 9,126 | SQ FT |
|---------------|-------|-------|
| External Area | 4,463 | SQ FT |
| Internal Area | 4,663 | SQ FT |

### KEY PLAN



LOWER FLOOR **34** 



UPPER FLOOR

BEYOND



#### UPPER LEVEL