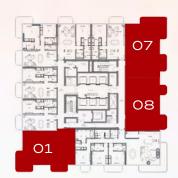

### 2 BEDROOM

TYPE B (TYPICAL)

Internal Area 1,135 - 1,159 SQ FT

External Area 113 - 258 SQ FT

TOTAL AREA 1,272 - 1,411 SQ FT

#### KEY PLAN

FLOORS
3, 5, 7, 8, 10, 11, 13, 14, 18-20, 22-24, 26-28, 30, 31, 33

UNITS
01, 07, 08

KEY SECTION