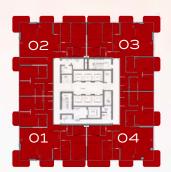

#### KEY PLAN

FLOORS
3, 5, 7, 8, 10, 11, 13, 14, 18-20, 22-24, 26-28, 30, 31, 33

UNITS
02, 03, 05, 06

#### KEY PLAN

FLOORS **2, 4, 6, 9, 12, 17, 21, 25, 29, 32** 

UNITS **02, 03, 05, 06** 

#### KEY PLAN

FLOORS
3, 5, 7, 8, 10, 11, 13, 14, 18-20, 22-24, 26-28, 30, 31, 33

UNITS
04

#### KEY PLAN

FLOORS
3, 5, 7, 8, 10, 11, 13, 14, 18-20, 22-24, 26-28, 30, 31, 33

UNITS
01, 07, 08

KEY SECTION

#### KEY PLAN

FLOORS
3, 5, 7, 8, 10, 11, 13, 14, 18-20, 22-24, 26-28, 30, 31, 33

UNITS
09

### KEY PLAN

FLOORS **2, 4, 6, 9, 12, 17, 21, 25, 29, 32** 

> UNITS **09**