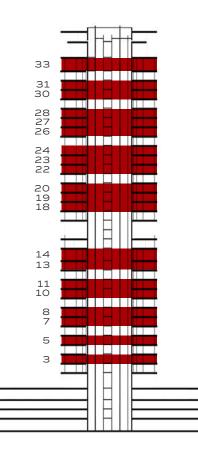

#### KEY PLAN

FLOORS
3, 5, 7, 8, 10, 11, 13, 14, 18-20, 22-24, 26-28, 30, 31, 33

UNITS
01, 07, 08

KEY SECTION