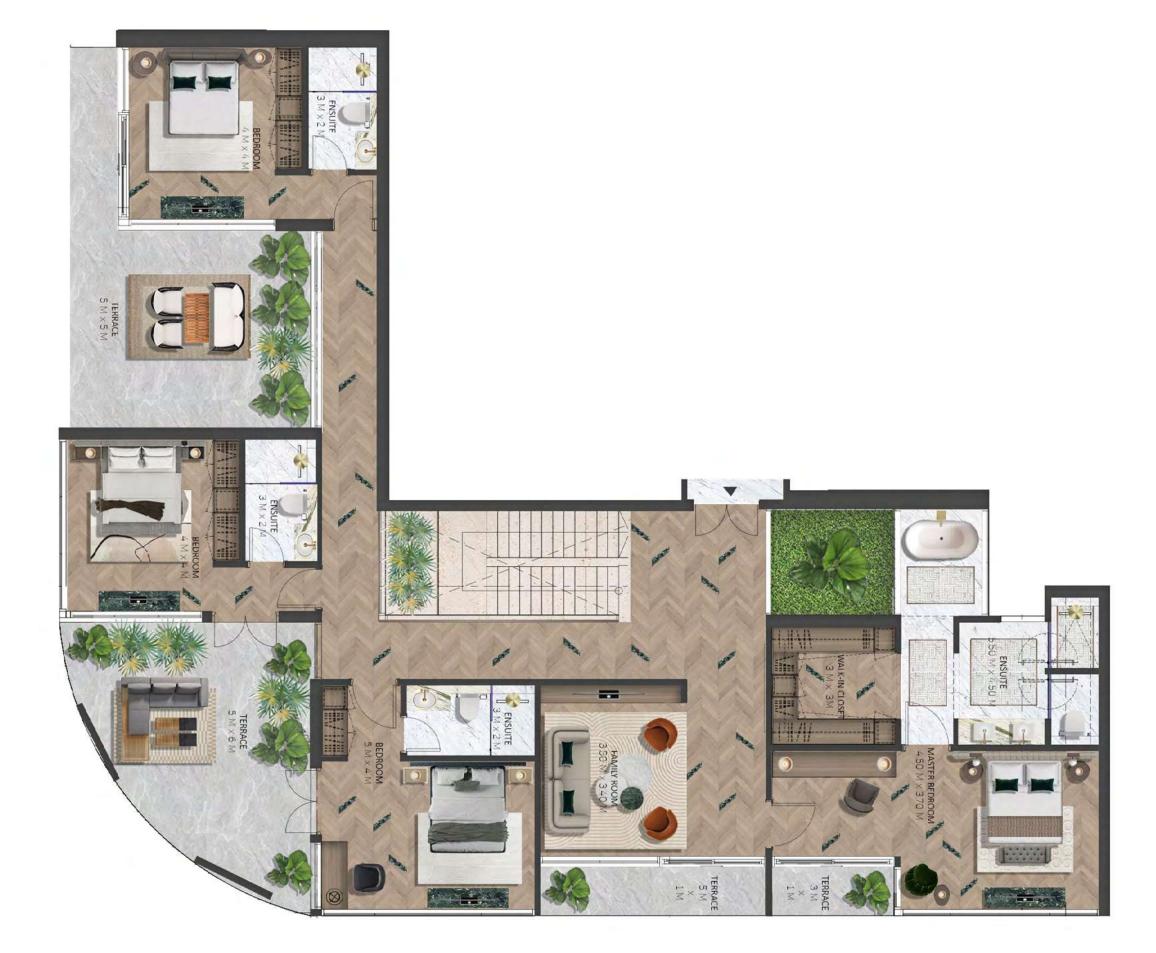

### PENTHOUSE

| TOTAL AREA    | 9,126 | SQ FT |
|---------------|-------|-------|
| External Area | 4,463 | SQ FT |
| Internal Area | 4,663 | SQ FT |

#### UPPER LEVEL