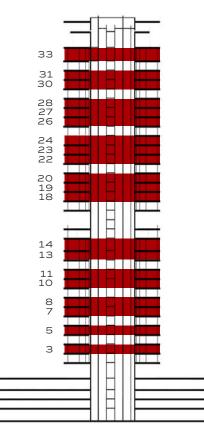

# 1BEDROOM TYPE A (TYPICAL)

Internal Area 690 - 769 SQ FT

External Area 66 - 67 SQ FT

TOTAL AREA 756 - 835 SQ FT

#### KEY PLAN

FLOORS
3, 5, 7, 8, 10, 11, 13, 14, 18-20, 22-24, 26-28, 30, 31, 33

UNITS
02, 03, 05, 06