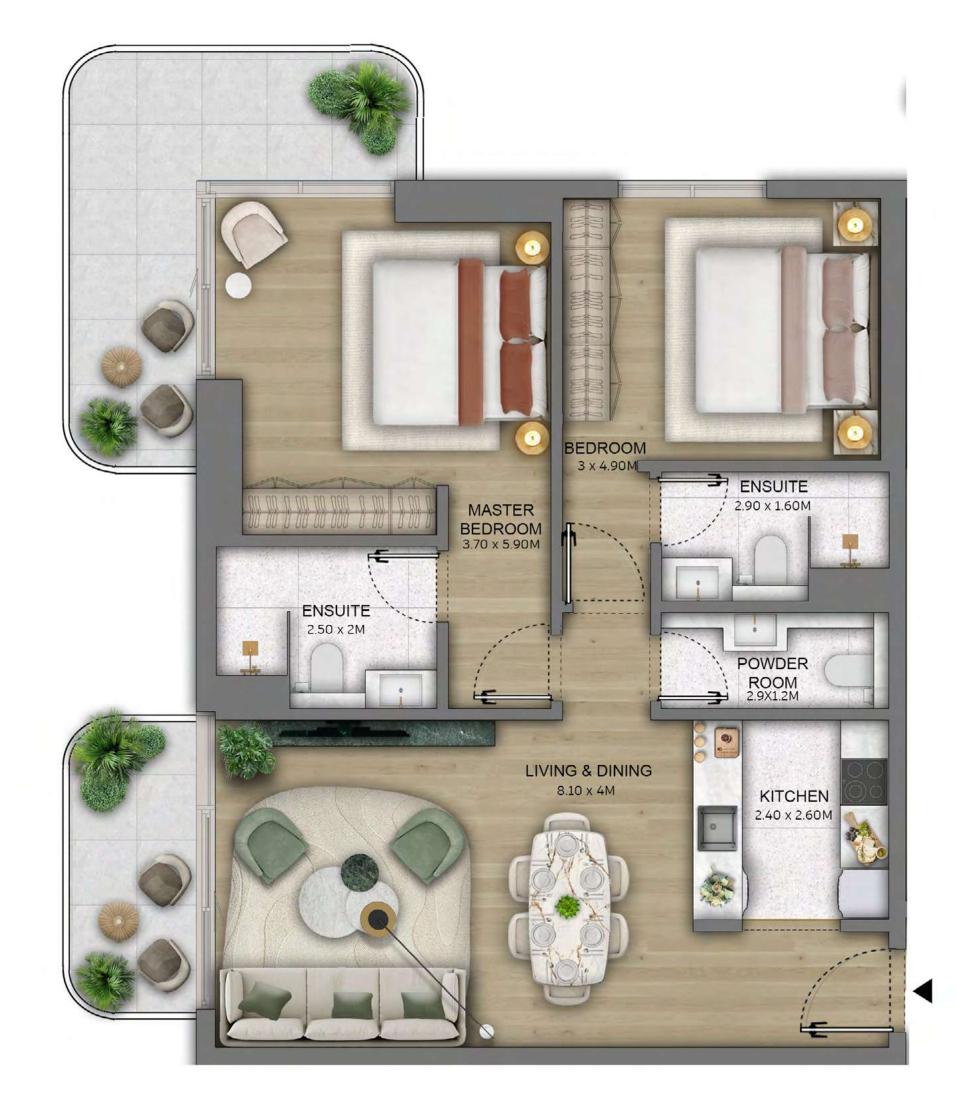

# 2 BEDROOM TYPE A (TYPICAL)

Internal Area 940 SQ FT

External Area 202 SQ FT

TOTAL AREA 1,142 SQ FT

#### KEY PLAN

FLOORS
3, 5, 7, 8, 10, 11, 13, 14, 18-20, 22-24, 26-28, 30, 31, 33

UNITS
04