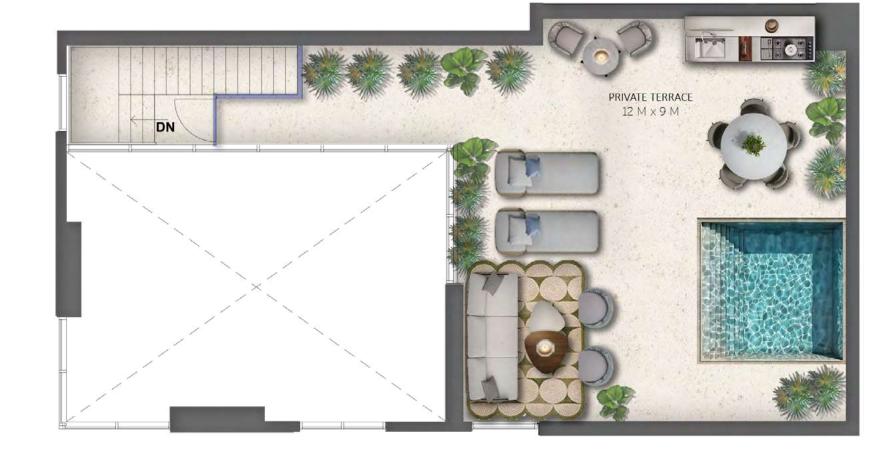

#### KEY PLAN

LOWER FLOOR 15

UPPER FLOOR 16

BEYOND

UPPER LEVEL

MAID AREA

BEDROOM

3.60 x 4.50 M

#### UPPER LEVEL