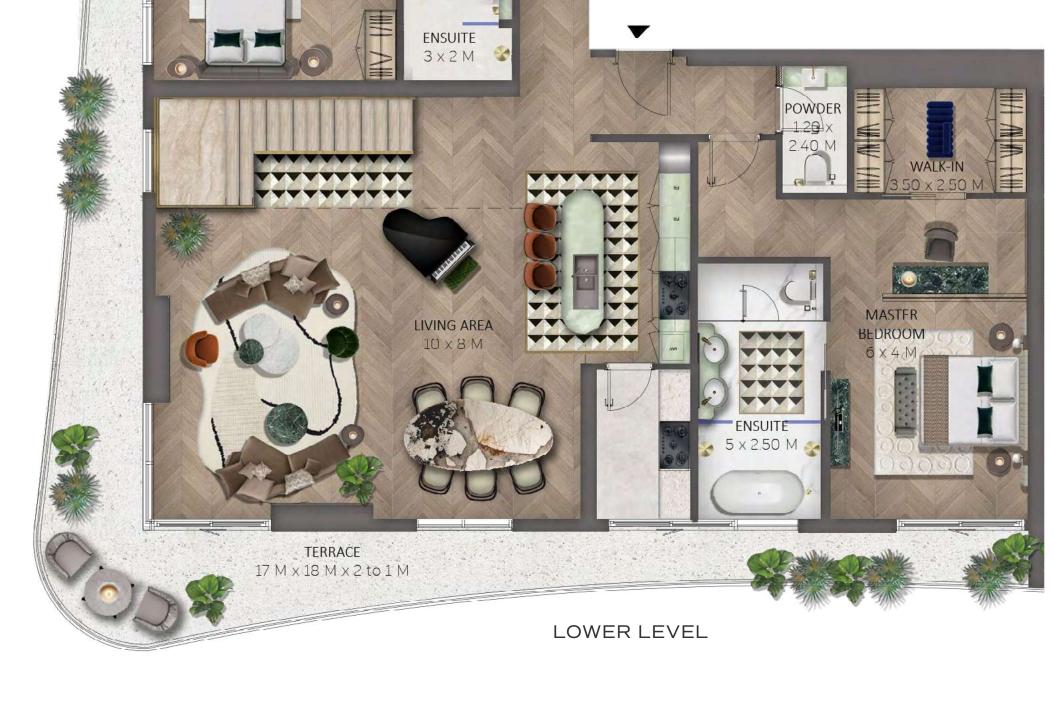

25 - 1,732 SQ FT

#### KEY PLAN



FLOORS **2, 4, 6, 9, 12, 17, 21, 25, 29, 32** 

UNITS **01, 07, 08** 









### N

### 3 BEDROOM

TYPE A (TYPICAL)

Internal Area 1,860 SQ FT

External Area 346 SQ FT

TOTAL AREA 2,207 SQ FT

#### KEY PLAN



FLOORS
3, 5, 7, 8, 10, 11, 13, 14, 18-20, 22-24, 26-28, 30, 31, 33

UNITS
09



#### **KEY SECTION**



BEYOND



### 3 BEDROOM

TYPE A (FEATURE)

Internal Area 1,860 SQ FT

External Area 673 - 802 SQ FT

TOTAL AREA 2,533 - 2,662 SQ FT

### KEY PLAN



FLOORS **2, 4, 6, 9, 12, 17, 21, 25, 29, 32** 

> UNITS **09**



#### KEY SECTION



BEYOND

### SIGNATURE

3 BEDROOM

Internal Area 2,354 - 2,563 SQ FT

External Area 1,325 - 1,629 SQ FT

TOTAL AREA 3,754 - 4,078 SQ FT

#### KEY PLAN



LOWER FLOOR 15



UPPER FLOOR 16

BEYOND



UPPER LEVEL







MAID AREA

BEDROOM

3.60 x 4.50 M

### PENTHOUSE

| TOTAL AREA    | 9,126 | SQ FT |
|---------------|-------|-------|
| External Area | 4,463 | SQ FT |
| Internal Area | 4,663 | SQ FT |

### KEY PLAN



LOWER FLOOR **34** 



UPPER FLOOR

BEYOND





LOWER LEVEL

### PENTHOUSE

| TOTAL AREA    | 9,126 | SQ FT |
|---------------|-------|-------|
| External Area | 4,463 | SQ FT |
| Internal Area | 4,663 | SQ FT |

### KEY PLAN



LOWER FLOOR **34** 



UPPER FLOOR

BEYOND



#### UPPER LEVEL