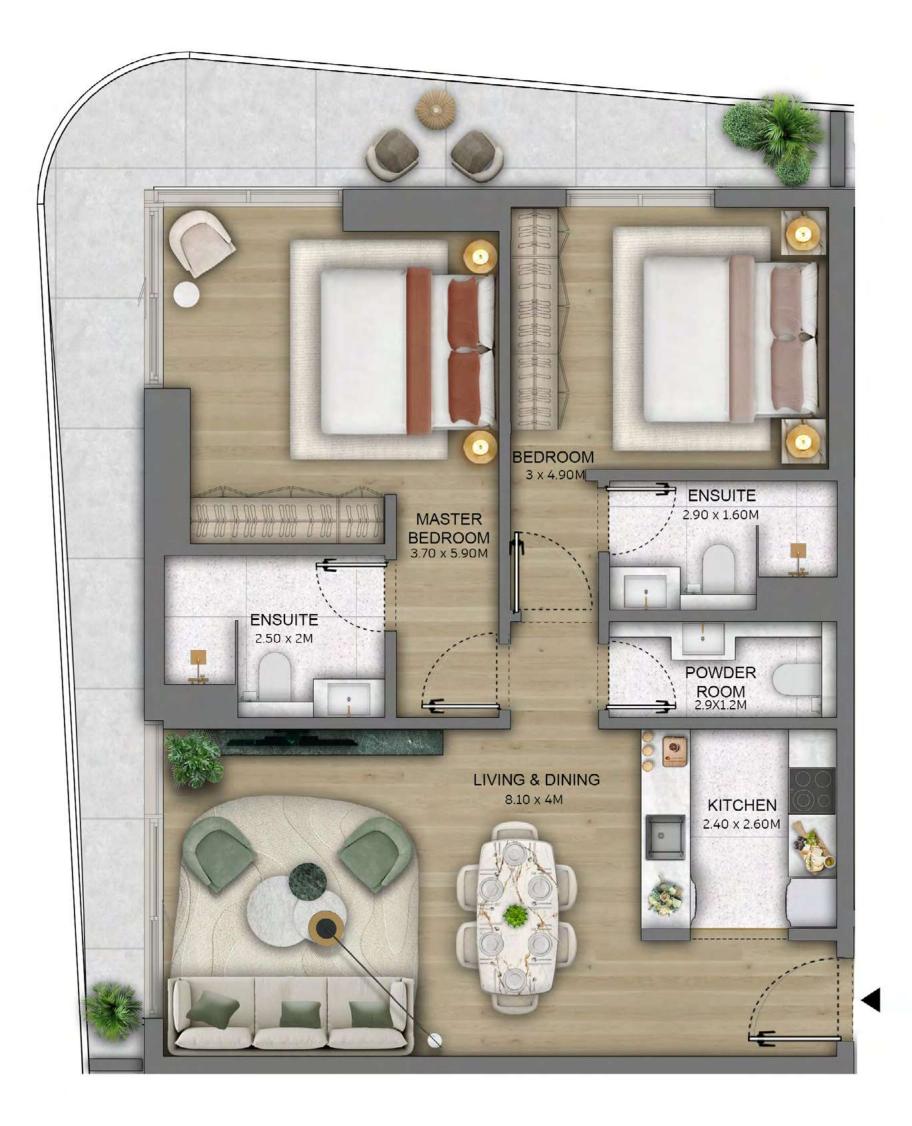

# 2 BEDROOM TYPE A (TYPICAL)

Internal Area 940 SQ FT

External Area 202 SQ FT

TOTAL AREA 1,142 SQ FT

#### KEY PLAN

FLOORS
3, 5, 7, 8, 10, 11, 13, 14, 18-20, 22-24, 26-28, 30, 31, 33

UNITS
04

#### KEY SECTION

BEYOND