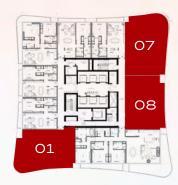

#### KEY PLAN

FLOORS **2, 4, 6, 9, 12, 17, 21, 25, 29, 32** 

UNITS **01, 07, 08** 