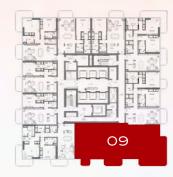

#### KEY PLAN

FLOORS
3, 5, 7, 8, 10, 11, 13, 14, 18-20, 22-24, 26-28, 30, 31, 33

UNITS
09