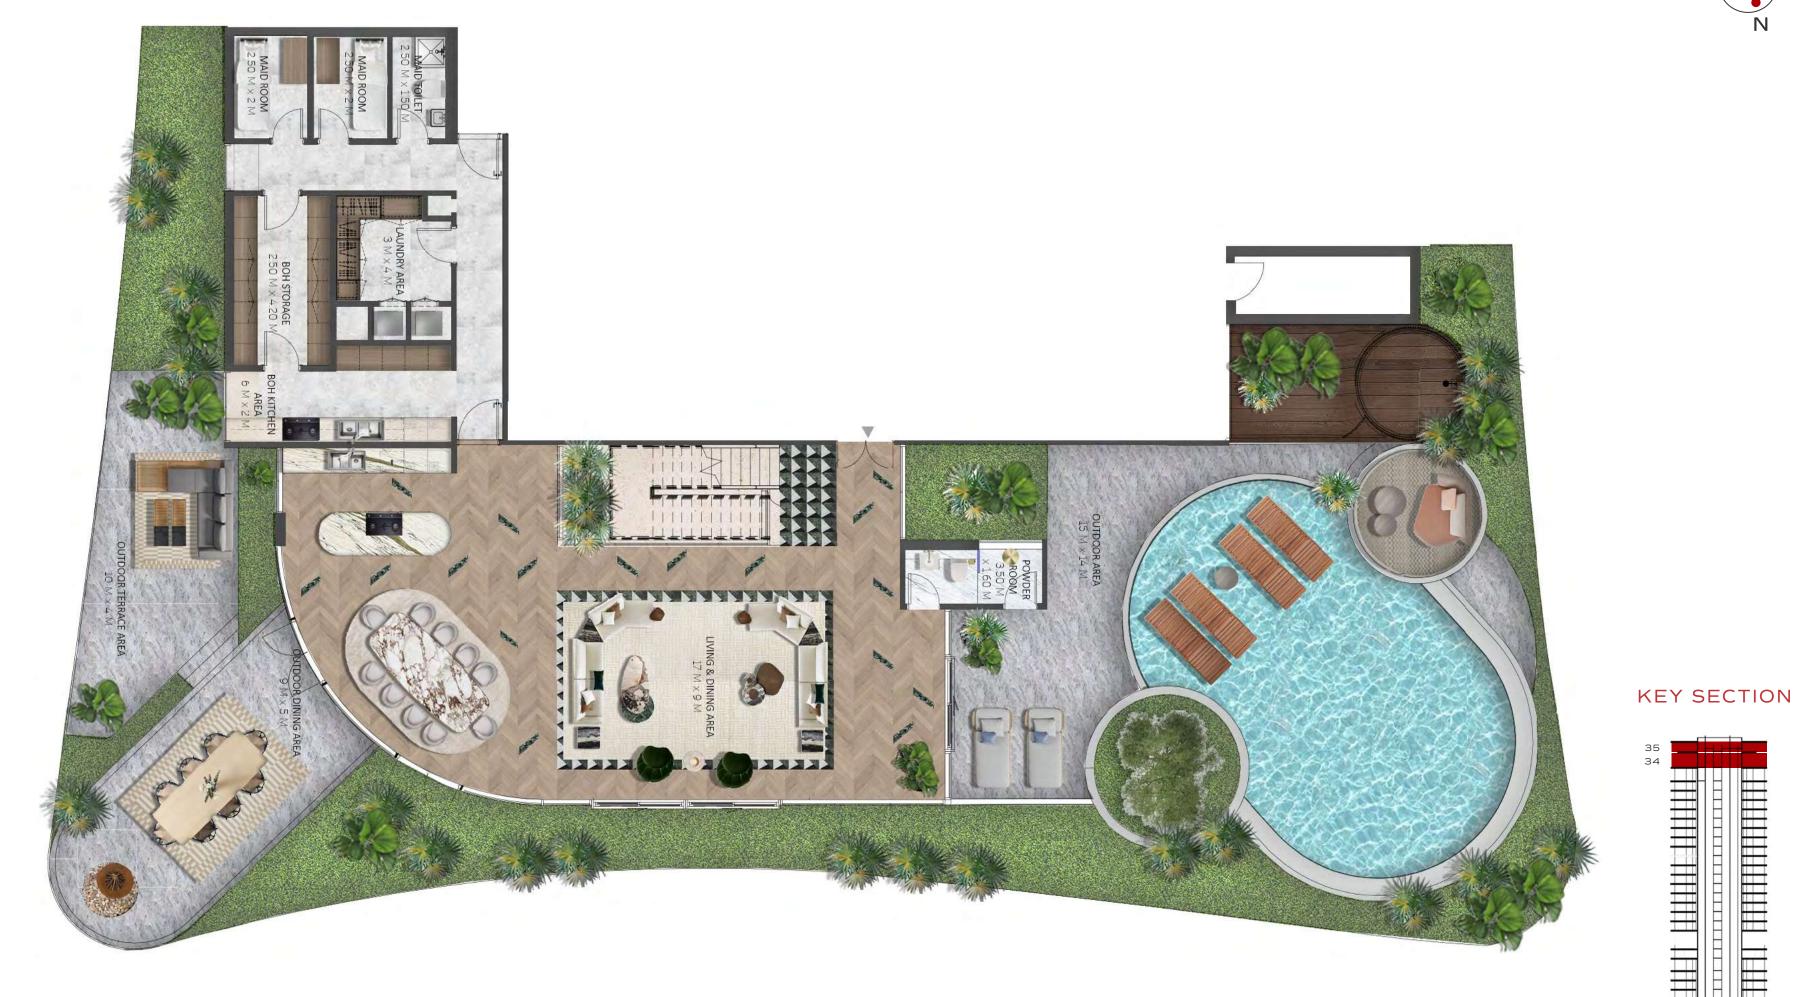

### PENTHOUSE

| TOTAL AREA    | 9,126 | SQ FT |
|---------------|-------|-------|
| External Area | 4,463 | SQ FT |
| Internal Area | 4,663 | SQ FT |