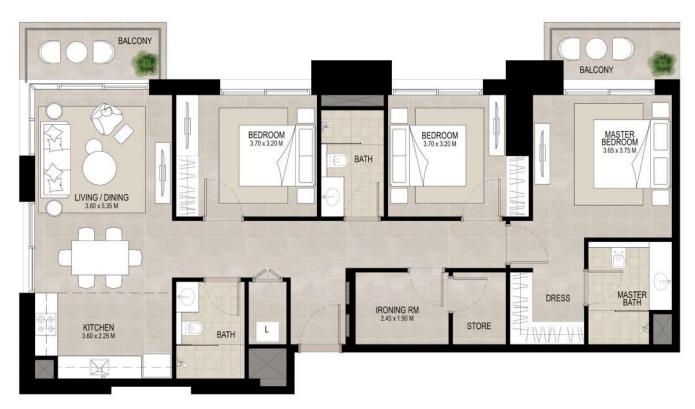

# 2 BEDROOM UNIT TYPE D

### AREA

 SUITE
 90.25 Sq.m / 971.44 Sq.ft

 BALCONY
 5.13 Sq.m / 55.22 Sq.ft

 TOTAL BUILT-UP
 95.38 Sq.m / 1026.66 Sq.ft