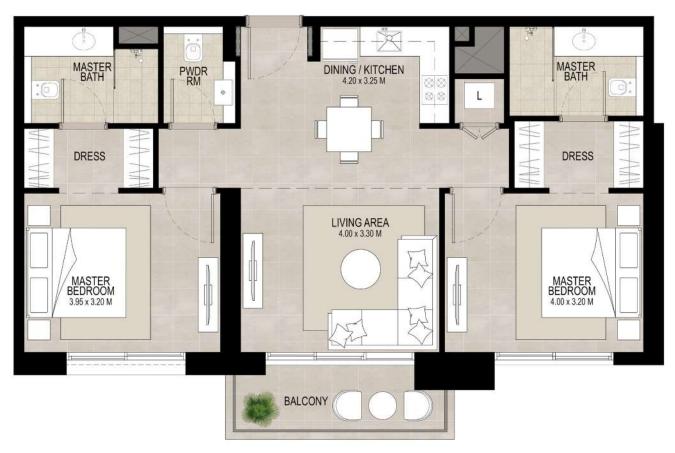

## 2 BEDROOM UNIT TYPE A

| AREA           | MIN                       | MAX                        |
|----------------|---------------------------|----------------------------|
| SUITE          | 84.47 Sq.m / 909.23 Sq.ft | 85.18 Sq.m / 916.87 Sq.ft  |
| BALCONY        | 6.09 Sq.m / 65.55 Sq.ft   | 11.95 Sq.m / 128.63 Sq.ft  |
| TOTAL BUILT-UP | 90.94 Sq.m / 978.87 Sq.ft | 96.42 Sq.m / 1037.86 Sq.ft |

\*Balcony sizes vary