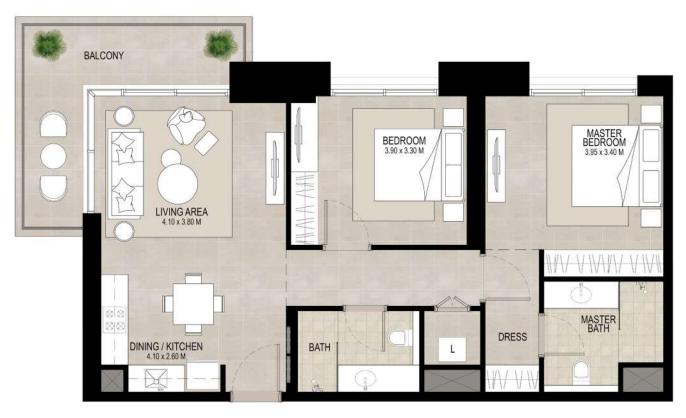

## 2 BEDROOM UNIT TYPE A

| AREA           | MIN                       | MAX                        |
|----------------|---------------------------|----------------------------|
| SUITE          | 84.47 Sq.m / 909.23 Sq.ft | 85.18 Sq.m / 916.87 Sq.ft  |
| BALCONY        | 6.09 Sq.m / 65.55 Sq.ft   | 11.95 Sq.m / 128.63 Sq.ft  |
| TOTAL BUILT-UP | 90.94 Sq.m / 978.87 Sq.ft | 96.42 Sq.m / 1037.86 Sq.ft |