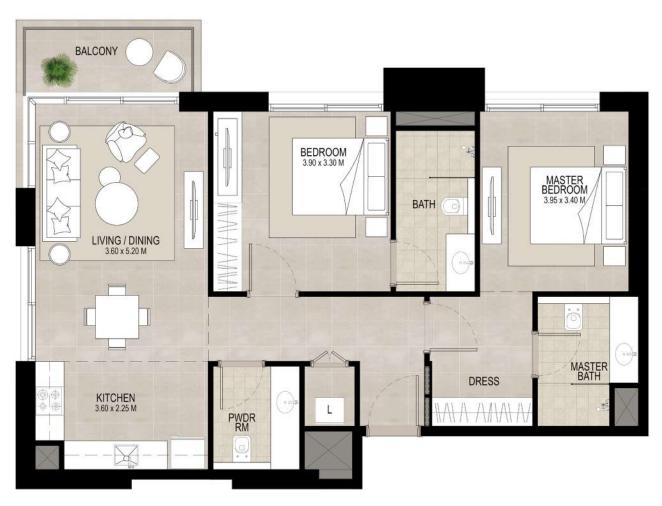

## 2 BEDROOM UNIT TYPE B

#### AREA

 SUITE
 85.20 Sq.m / 917.09 Sq.ft

 BALCONY
 10.22 Sq.m / 110.01 Sq.ft

 TOTAL BUILT-UP
 95.42 Sq.m / 1027.09 Sq.ft