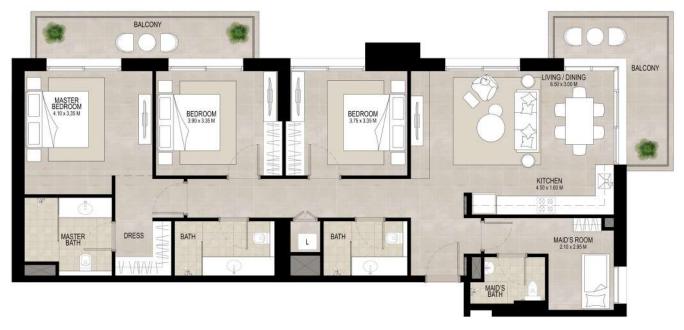

## 3 BEDROOM UNIT TYPE B

#### AREA

SUITE 118.7
BALCONY 10.57
TOTAL BUILT-UP 129.2

118.70 Sq.m / 1277.68 Sq.ft 10.57 Sq.m / 113.77 Sq.ft 129.27 Sq.m / 1391.45 Sq.ft