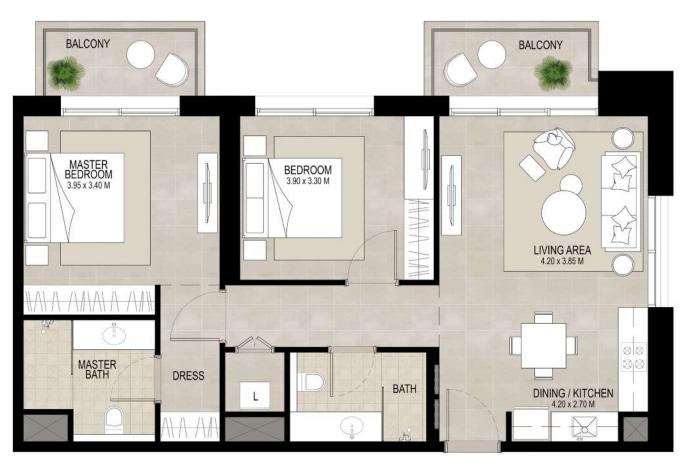

## 2 BEDROOM UNIT TYPE B

#### AREA

 SUITE
 85.20 Sq.m / 917.09 Sq.ft

 BALCONY
 10.22 Sq.m / 110.01 Sq.ft

 TOTAL BUILT-UP
 95.42 Sq.m / 1027.09 Sq.ft