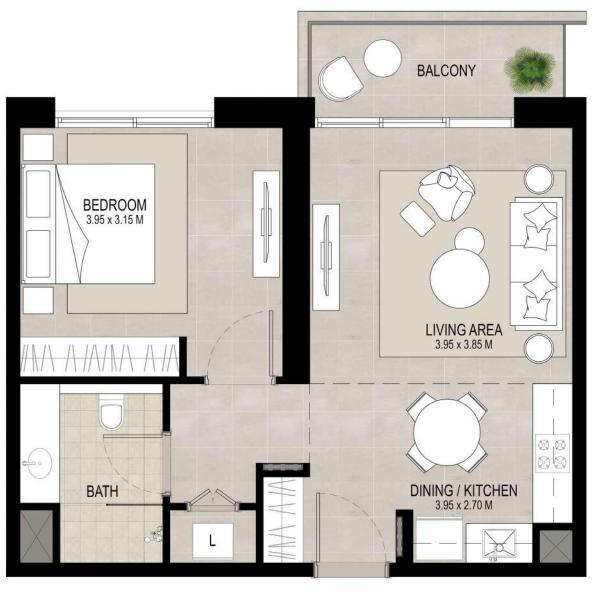

## I BEDROOM UNIT TYPE B

| AREA           | MIN                       | MAX                       |
|----------------|---------------------------|---------------------------|
| SUITE          | 56.61 Sq.m / 609.34 Sq.ft | 56.73 Sq.m / 610.64 Sq.ft |
| BALCONY        | 5.52 Sq.m / 59.42 Sq.ft   | 5.52 Sq.m / 59.42 Sq.ft   |
| TOTAL BUILT-UP | 62.13 Sq.m / 668.76 Sq.ft | 62.25 Sq.m / 670.05 Sq.ft |