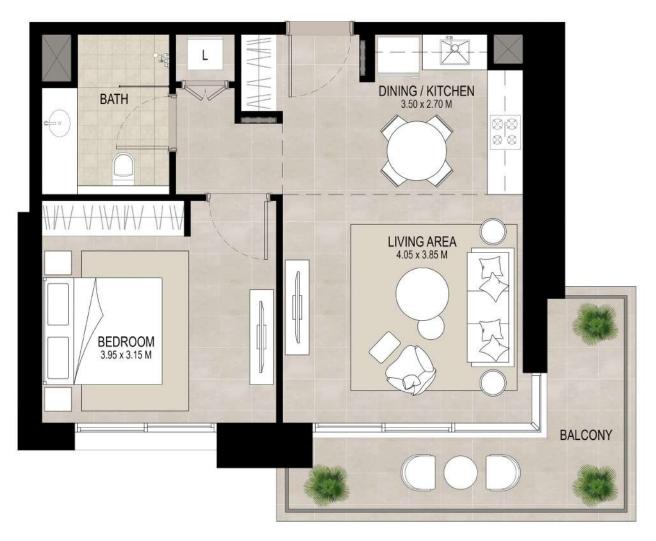

## I BEDROOM UNIT TYPE A







## I BEDROOM UNIT TYPE B

| AREA           | MIN                       | MAX                       |
|----------------|---------------------------|---------------------------|
| SUITE          | 56.61 Sq.m / 609.34 Sq.ft | 56.73 Sq.m / 610.64 Sq.ft |
| BALCONY        | 5.52 Sq.m / 59.42 Sq.ft   | 5.52 Sq.m / 59.42 Sq.ft   |
| TOTAL BUILT-UP | 62.13 Sq.m / 668.76 Sq.ft | 62.25 Sq.m / 670.05 Sq.ft |







## 2 BEDROOM UNIT TYPE A

| AREA           | MIN                       | MAX                        |
|----------------|---------------------------|----------------------------|
| SUITE          | 84.47 Sq.m / 909.23 Sq.ft | 85.18 Sq.m / 916.87 Sq.ft  |
| BALCONY        | 6.09 Sq.m / 65.55 Sq.ft   | 11.95 Sq.m / 128.63 Sq.ft  |
| TOTAL BUILT-UP | 90.94 Sq.m / 978.87 Sq.ft | 96.42 Sq.