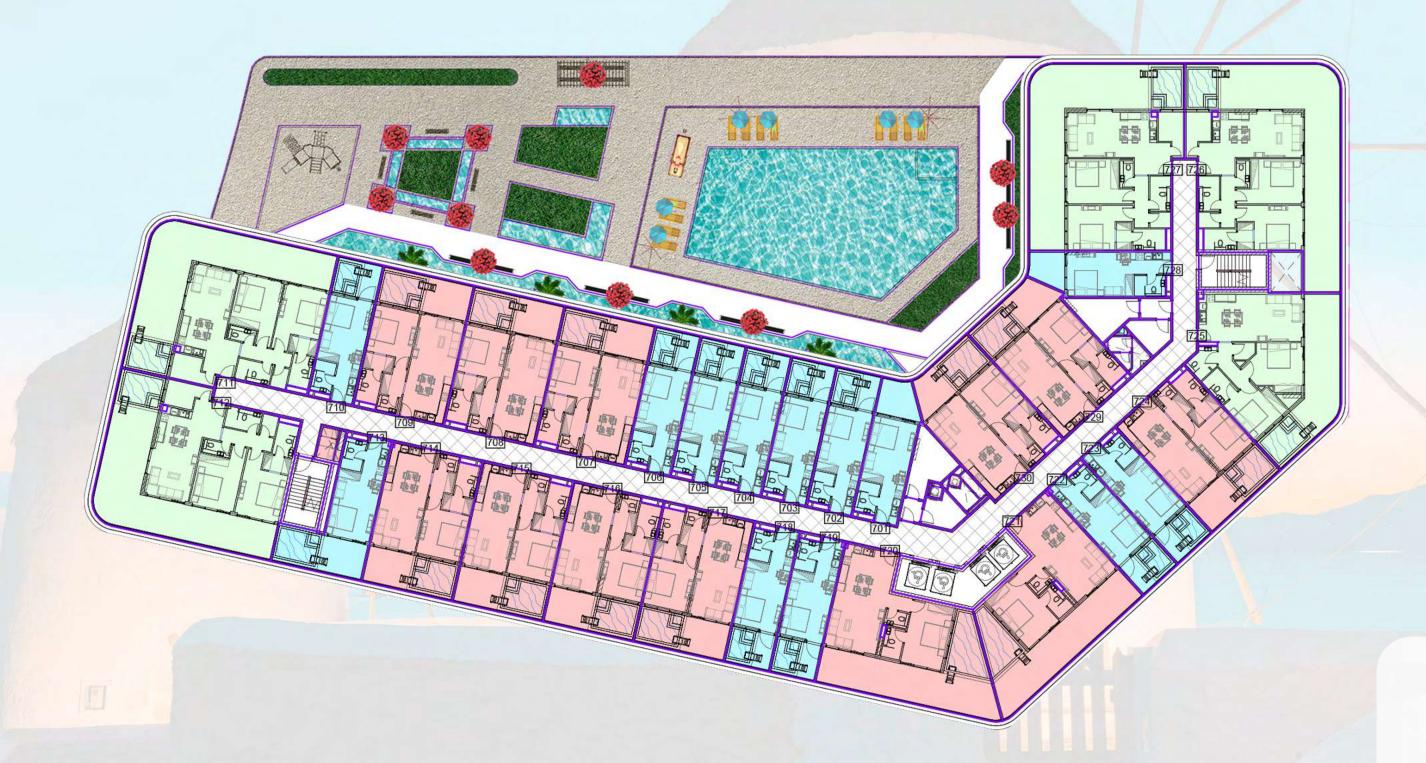

7<sup>th</sup> Floor Plan

1 Bedroom

2 Bedroom

8<sup>th</sup> Floor Plan

Studio

Studio WITH POOL