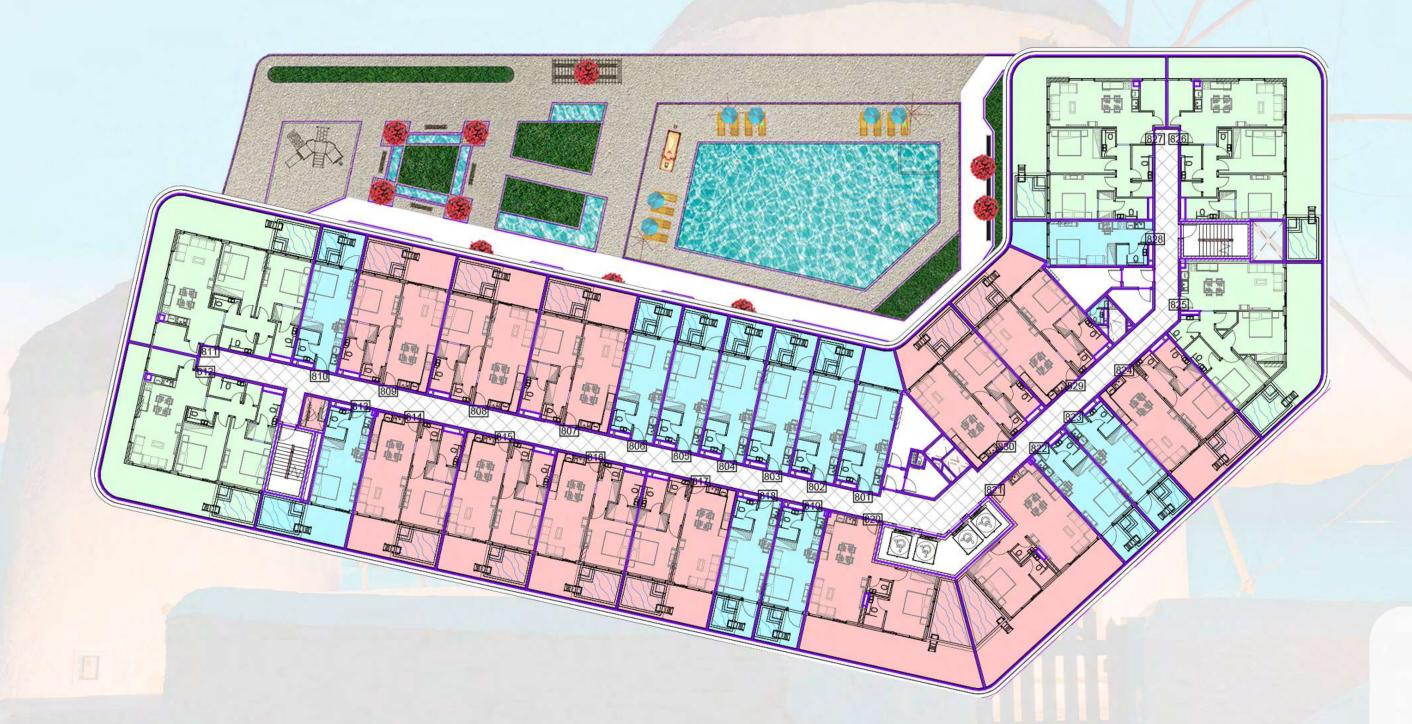

7<sup>th</sup> Floor Plan

1 Bedroom

2 Bedroom

8<sup>th</sup> Floor Plan

Studio

Studio WITH POOL