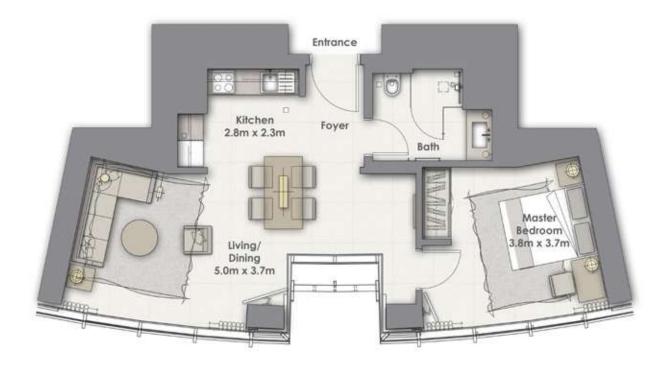

05

| 1 Bedroom B | Unit 02                      | Levels 66 - 67                                |
|-------------|------------------------------|-----------------------------------------------|
|             |                              |                                               |
| TO TO       | SUITE AREA:<br>BALCONY AREA: | 65.70 SQ.M (707 SQ.FT)<br>0.00 SQ.M (0 SQ.FT) |
|             | TOTAL AREA:                  | 65.70 SQ.M (707 SQ.FT)                        |