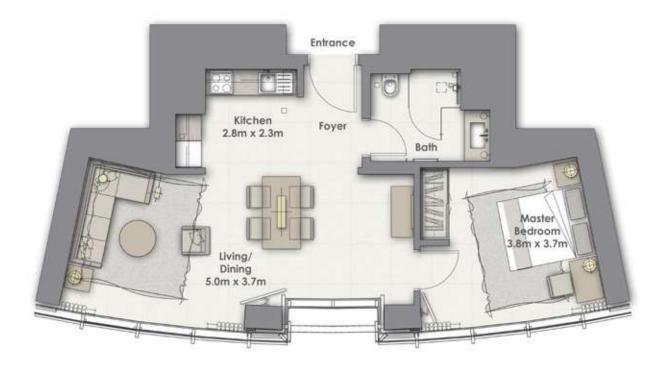

01

66

05

| 1 Bedroom A | Unit 04       | Levels 57 - 61         |
|-------------|---------------|------------------------|
| ×           | SUITE AREA:   | 67.94 SQ.M (731 SQ.FT) |
| ×           | BALCONY AREA: | 0.00 SQ.M (0 SQ.FT)    |

TOTAL AREA:

67.94 SQ.M (731 SQ.FT)

01

| 1 Bedroom A | Unit 05                      | Levels 45 - 56                                |
|-------------|------------------------------|-----------------------------------------------|
|             |                              |                                               |
| 02 03       | SUITE AREA:<br>BALCONY AREA: | 67.94 SQ.M (731 SQ.FT)<br>0.00 SQ.M (0 SQ.FT) |
| 01 04       | TOTAL AREA:                  | 67.94 SQ.M (731 SQ.FT)                        |