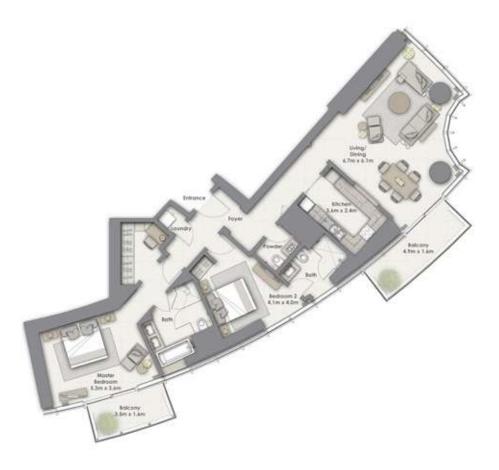

SUITE AREA: BALCONY AREA:

TOTAL AREA:

139.89 SQ.M (1506 SQ.FT) 16.32 SQ.M (176 SQ.FT)

156.21 SQ.M (1682 SQ.FT)

| 2 Bedroom J | Unit 04 | Levels 55 - 56 |
|-------------|---------|----------------|
|             |         |                |