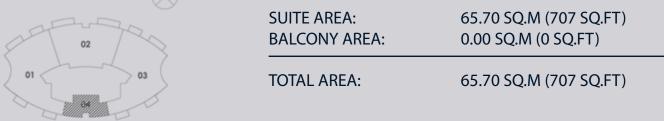

05

| 1 Bedroom B | Unit 02                      | Levels 66 - 67                                |
|-------------|------------------------------|-----------------------------------------------|
|             |                              |                                               |
| TO TO       | SUITE AREA:<br>BALCONY AREA: | 65.70 SQ.M (707 SQ.FT)<br>0.00 SQ.M (0 SQ.FT) |
|             | TOTAL AREA:                  | 65.70 SQ.M (707 SQ.FT)                        |