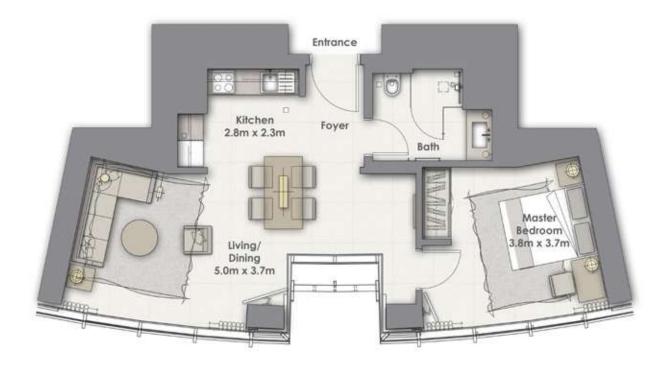

01

66

05

| 1 Bedroom A | Unit 04       | Levels 57 - 61         |
|-------------|---------------|------------------------|
| ×           | SUITE AREA:   | 67.94 SQ.M (731 SQ.FT) |
| ×           | BALCONY AREA: | 0.00 SQ.M (0 SQ.FT)    |

TOTAL AREA:

67.94 SQ.M (731 SQ.FT)

01

| 1 Bedroom A | Unit 05                      | Levels 45 - 56                                |
|-------------|------------------------------|-----------------------------------------------|
|             |                              |                                               |
| 02 03       | SUITE AREA:<br>BALCONY AREA: | 67.94 SQ.M (731 SQ.FT)<br>0.00 SQ.M (0 SQ.FT) |
| 01 04       | TOTAL AREA:                  | 67.94 SQ.M (731 SQ.FT)                        |