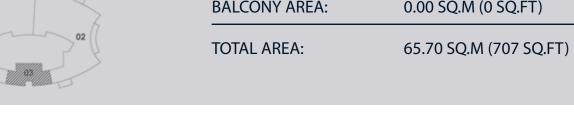

| 1 Bedroom B | Unit 04 | Levels 62 |
|-------------|---------|-----------|
|             |         |           |
| *           |         |           |

| 1 Bedroom B | Unit 03                      | Levels 63 - 65                                |
|-------------|------------------------------|-----------------------------------------------|
|             |                              |                                               |
|             | SUITE AREA:<br>BALCONY AREA: | 65.70 SQ.M (707 SQ.FT)<br>0.00 SQ.M (0 SQ.FT) |