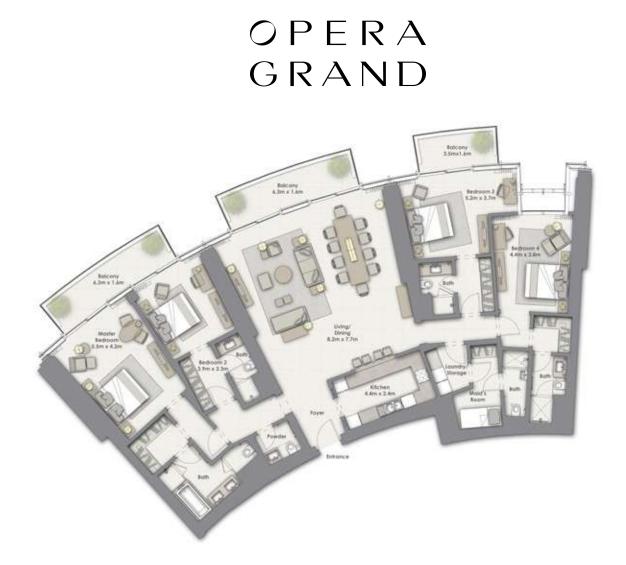

SUITE AREA: BALCONY AREA:

TOTAL AREA:

219.83 SQ.M (2366 SQ.FT) 30.63 SQ.M (330 SQ.FT)

#### 250.46 SQ.M (2696 SQ.FT)

| 4 Bedroom A | Unit 02 | Levels 55 - 56 |
|-------------|---------|----------------|
|             |         |                |

SUITE AREA: BALCONY AREA:

TOTAL AREA:

253.55 SQ.M (2729 SQ.FT) 30.63 SQ.M (330 SQ.FT)

284.18 SQ.M (3059 SQ.FT)