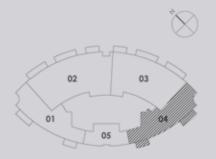

SUITE AREA: BALCONY AREA:

TOTAL AREA:

139.89 SQ.M (1506 SQ.FT) 16.32 SQ.M (176 SQ.FT)

156.21 SQ.M (1682 SQ.FT)

| 2 Bedroom J | Unit 04 | Levels 55 - 56 |
|-------------|---------|----------------|
|             |         |                |