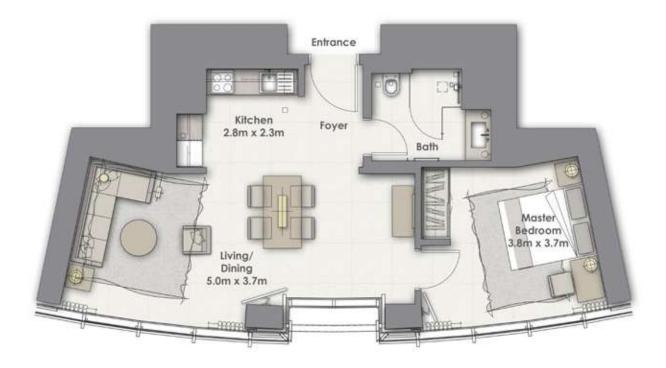

01

66

05

| 1 Bedroom A | Unit 04       | Levels 57 - 61         |
|-------------|---------------|------------------------|
| ×           | SUITE AREA:   | 67.94 SQ.M (731 SQ.FT) |
| ×           | BALCONY AREA: | 0.00 SQ.M (0 SQ.FT)    |

TOTAL AREA:

67.94 SQ.M (731 SQ.FT)

01

| 1 Bedroom A | Unit 05                      | Levels 45 - 56                                |
|-------------|------------------------------|-----------------------------------------------|
|             |                              |                                               |
| 02 03       | SUITE AREA:<br>BALCONY AREA: | 67.94 SQ.M (731 SQ.FT)<br>0.00 SQ.M (0 SQ.FT) |
| 01 04       | TOTAL AREA:                  | 67.94 SQ.M (731 SQ.FT)                        |