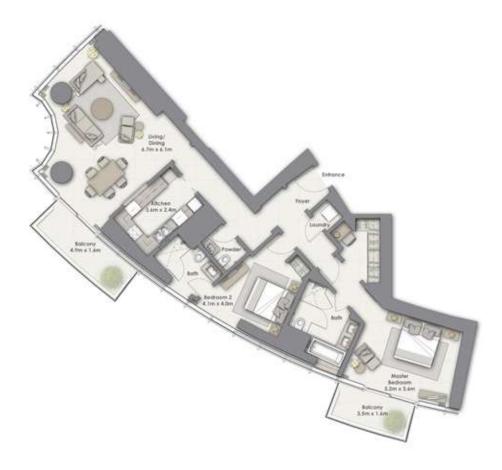

SUITE AREA: BALCONY AREA:

TOTAL AREA:

139.89 SQ.M (1506 SQ.FT) 16.32 SQ.M (176 SQ.FT)

156.21 SQ.M (1682 SQ.FT)

| 2 Bedroom J | Unit 04 | Levels 55 - 56 |
|-------------|---------|----------------|
|             |         |                |

SUITE AREA: BALCONY AREA:

TOTAL AREA:

135.81 SQ.M (1462 SQ.FT) 16.32 SQ.M (176 SQ.FT)

152.13 SQ.M (1638 SQ.FT)

| 3 Bedroom D | Unit 03 | Levels 55 - 56 |
|-------------|---------|----------------|
|             |         |                |