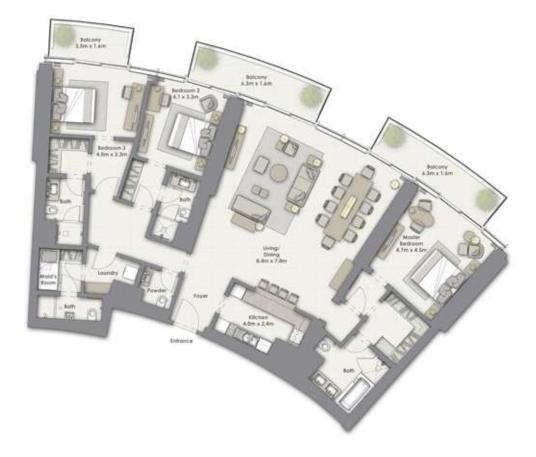

#### 250.46 SQ.M (2696 SQ.FT)

| 4 Bedroom A | Unit 02 | Levels 55 - 56 |
|-------------|---------|----------------|
|             |         |                |

SUITE AREA: BALCONY AREA:

TOTAL AREA:

253.55 SQ.M (2729 SQ.FT) 30.63 SQ.M (330 SQ.FT)