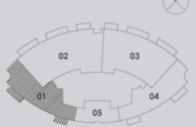

01

66

05

| 1 Bedroom A | Unit 04       | Levels 57 - 61         |
|-------------|---------------|------------------------|
| ×           | SUITE AREA:   | 67.94 SQ.M (731 SQ.FT) |
| ×           | BALCONY AREA: | 0.00 SQ.M (0 SQ.FT)    |

TOTAL AREA:

67.94 SQ.M (731 SQ.FT)

01

| 1 Bedroom A | Unit 05                      | Levels 45 - 56                                |
|-------------|------------------------------|-----------------------------------------------|
|             |                              |                                               |
| 02 03       | SUITE AREA:<br>BALCONY AREA: | 67.94 SQ.M (731 SQ.FT)<br>0.00 SQ.M (0 SQ.FT) |
| 01 04       | TOTAL AREA:                  | 67.94 SQ.M (731 SQ.FT)                        |