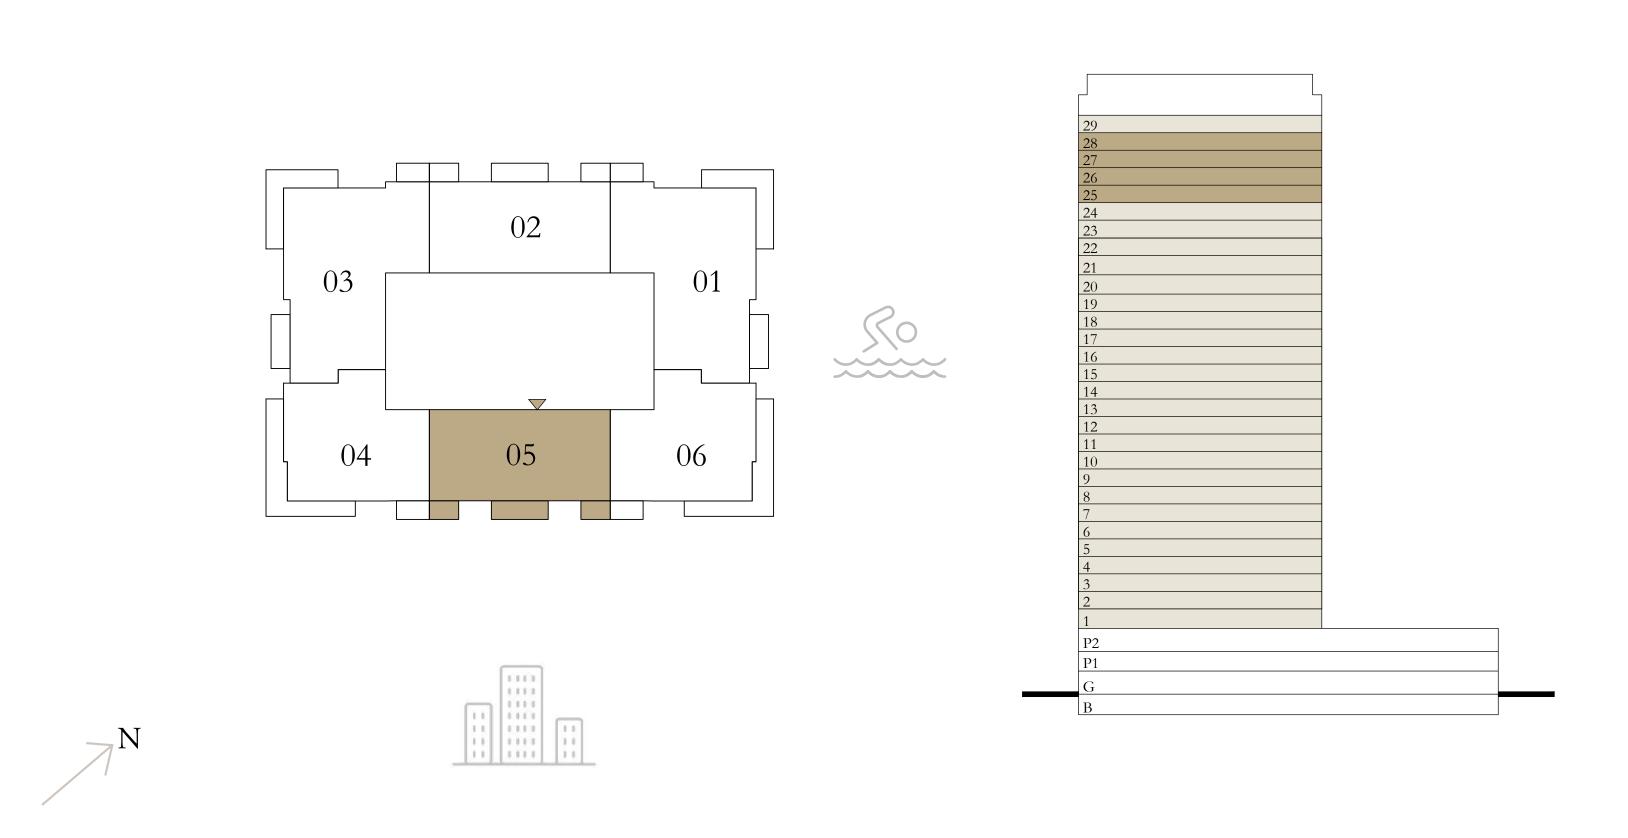

# DUBAI MARINA

FLOOR PLAN

KEY PLAN LEVEL KEY SECTION 02-22

Disclaimer : All dimensions are in imperial and metric, and measured from finish to finish to finish excluding construction tolerances. 2. All materials, dimensions, and drawings are approximate only. 3. Information is subject to change without notice, at developer's absolute discretion. 4. Actual area may vary from the stated area. 5. Drawings not to scale. 6. All images used are for illustrative purposes only and do not represent the actual size, features, specifications, fittings, and furnishings. 7. The developer reserves the right to make revisions / alterations, at it's absolute discretion, without any liability whatsoever.