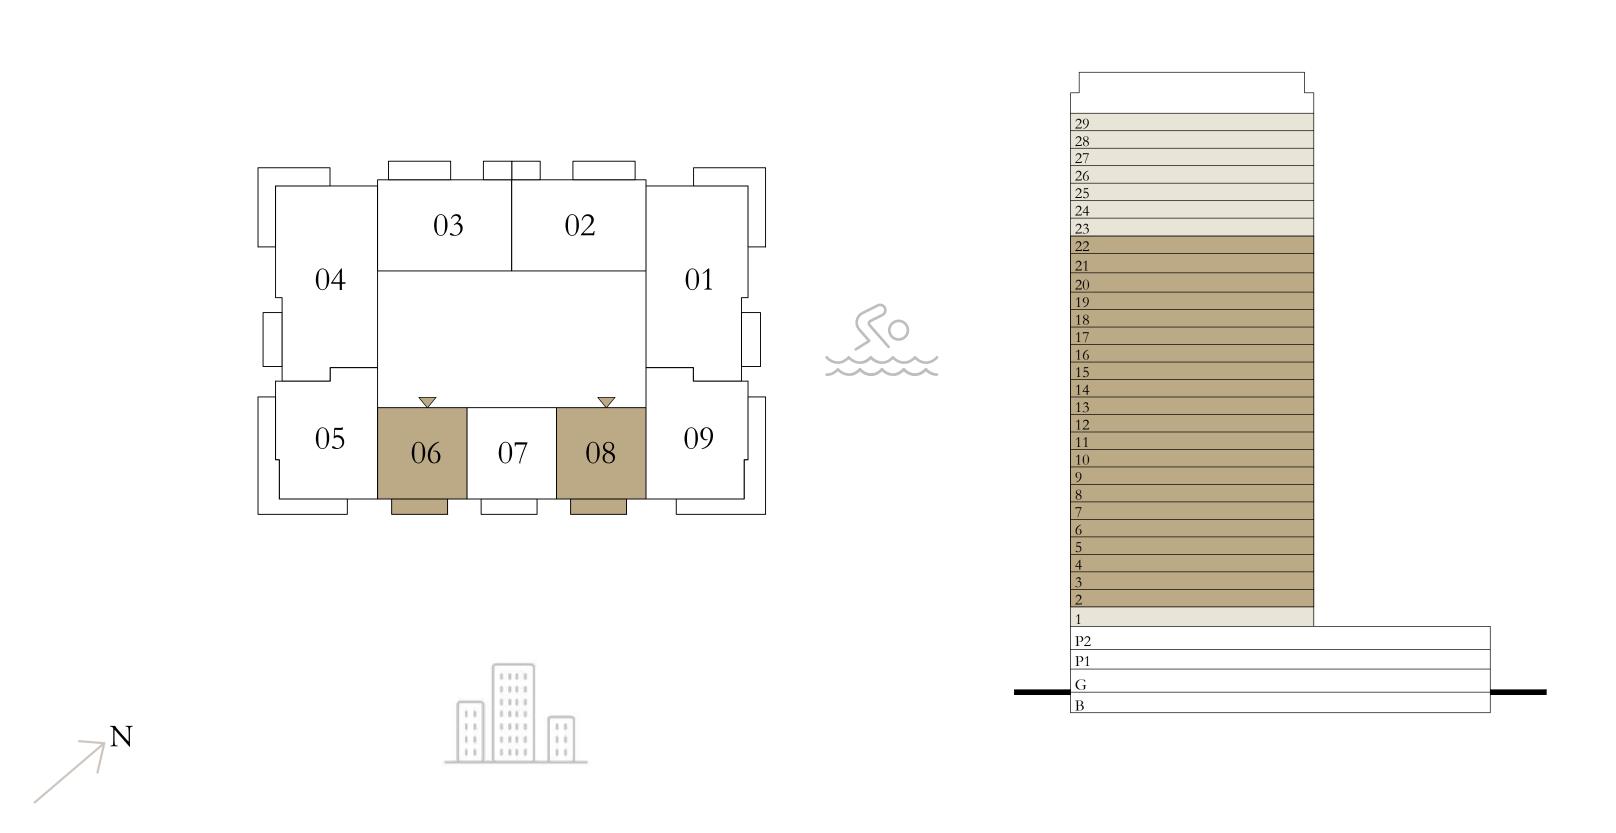

### 1 BEDROOM A.1

LEVEL 02-22 UNIT 06 & 08

| SUITE AREA   | 708.59 SQ.FT. | 6 |
|--------------|---------------|---|
| BALCONY AREA | 81.70 SQ.FT.  | / |
| TOTAL AREA   | 790.29 SQ.FT. | 7 |

Disclaimer : All dimensions are in imperial and metric, and measured from finish to finish to finish excluding construction tolerances. 2. All materials, dimensions, and drawings are approximate only. 3. Information is subject to change without notice, at developer's absolute discretion. 4. Actual area may vary from the stated area. 5. Drawings not to scale. 6. All images used are for illustrative purposes only and do not represent the actual size, features, specifications, fittings, and furnishings. 7. The developer reserves the right to make revisions / alterations, at it's absolute discretion, without any liability whatsoever.

KEY PLAN LEVEL KEY SECTION 02-22

Disclaimer : All dimensions are in imperial and metric, and measured from finish to finish to finish excluding construction tolerances. 2. All materials, dimensions, and drawings are approximate only. 3. Information is subject to change without notice, at developer's absolute discretion. 4. Actual area may vary from the stated area. 5. Drawings not to scale. 6. All images used are for illustrative purposes only and do not represent the actual size, features, specifications, fittings, and furnishings. 7. The developer reserves the right to make revisions / alterations, at it's absolute discretion, without any liability whatsoever.