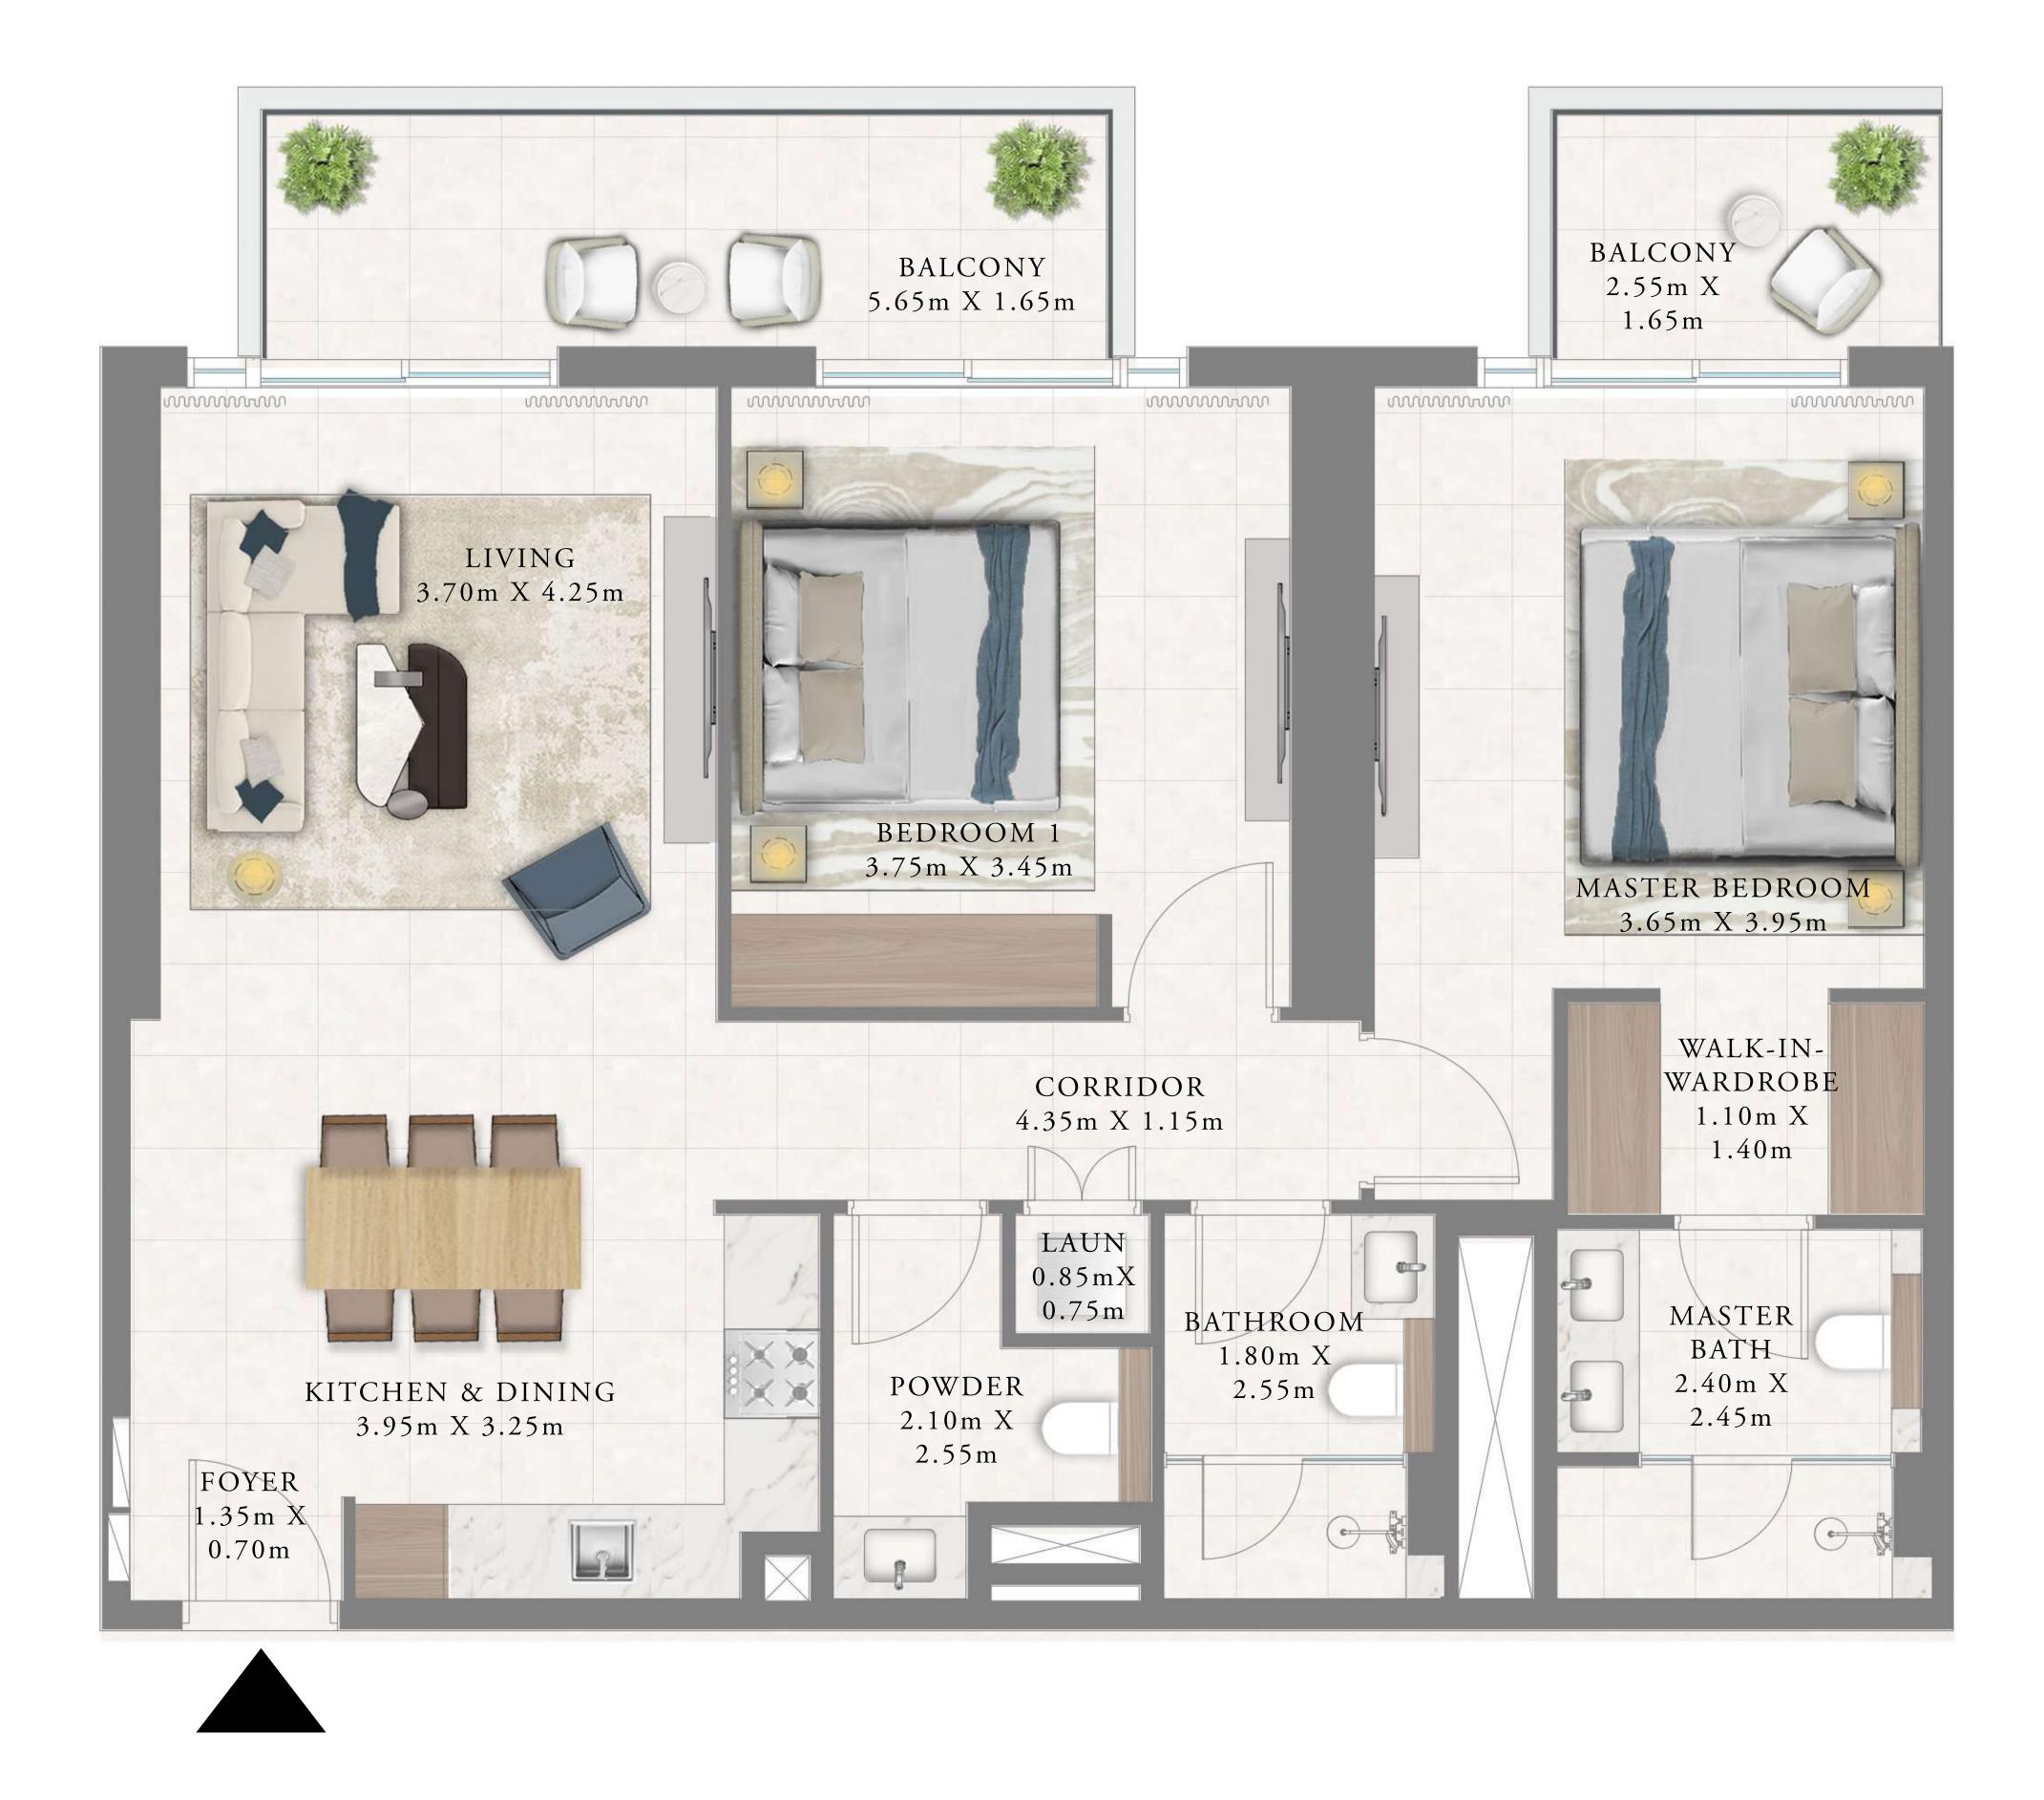

### 2 BEDROOM A.1

LEVEL 02-22 UNIT 02

|   | SUITE AREA   | 1078.54 SQ.FT. | 1( |
|---|--------------|----------------|----|
|   | BALCONY AREA | 159.31 SQ.FT.  | 1  |
| _ | TOTAL AREA   | 1237.85 SQ.FT. | 11 |

KEY PLAN LEVEL KEY SECTION 02-22

Disclaimer : All dimensions are in imperial and metric, and measured from finish to finish to finish excluding construction tolerances. 2. All materials, dimensions, and drawings are approximate only. 3. Information is subject to change without notice, at developer's absolute discretion. 4. Actual area may vary from the stated area. 5. Drawings not to scale. 6. All images used are for illustrative purposes only and do not represent the actual size, features, specifications, fittings, and furnishings. 7. The developer reserves the right to make revisions / alterations, at it's absolute discretion, without any liability whatsoever.

100.20 SQ.M.

14.80 SQ.M.

115.00 SQ.M.