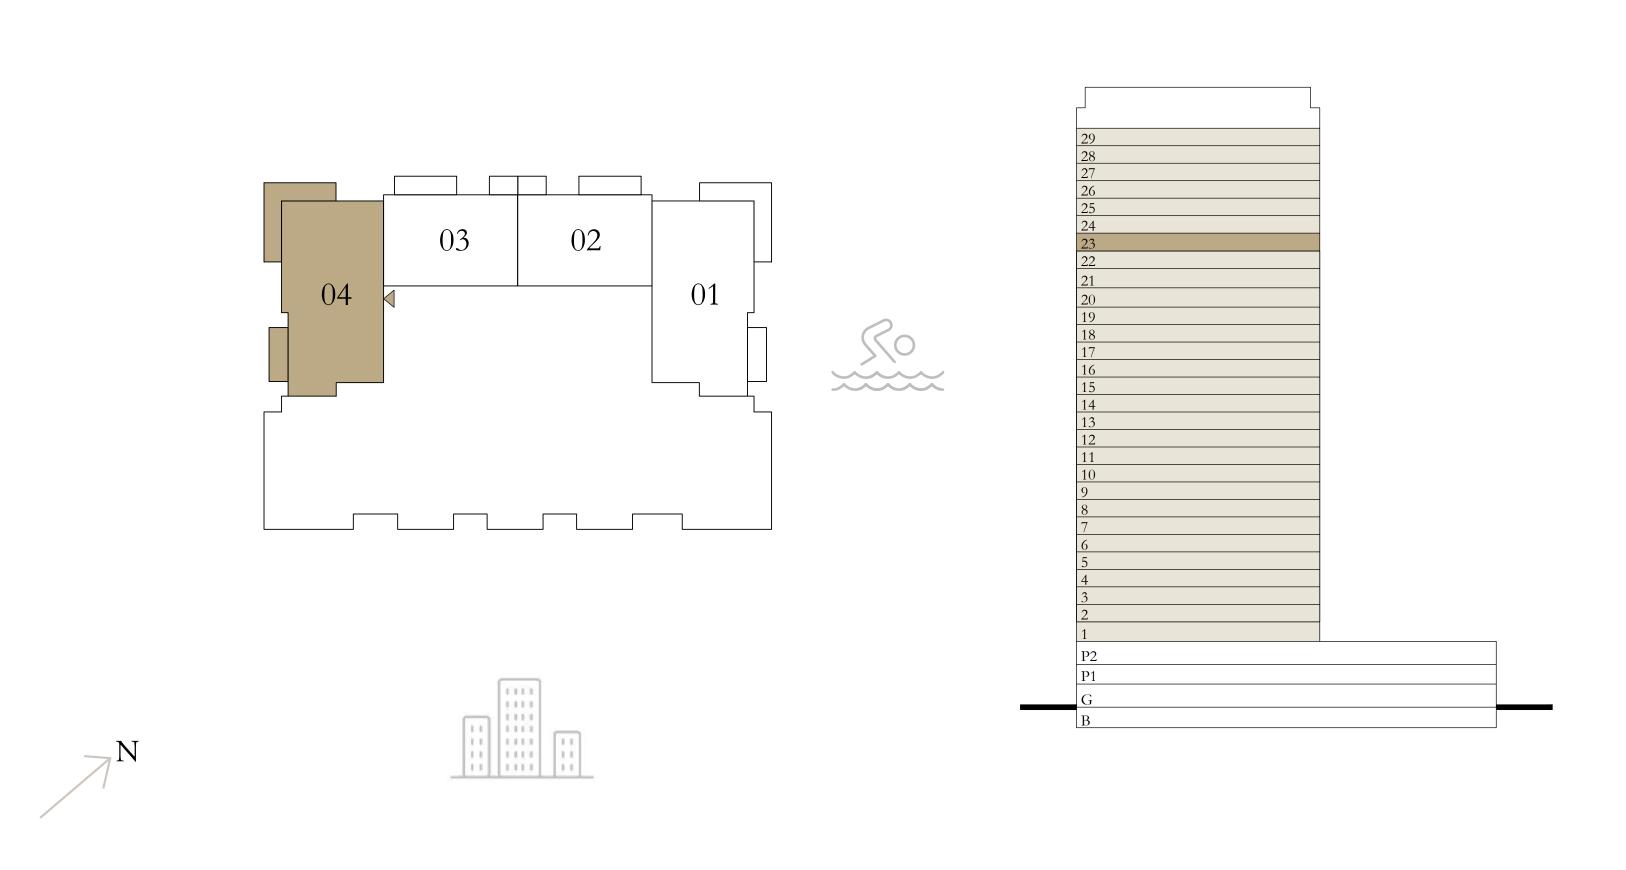

### 3 BEDROOM A.1

LEVEL 23 UNIT 01

| SUITE AREA   | 1670.24 SQ.FT. | 15 |
|--------------|----------------|----|
| BALCONY AREA | 333.47 SQ.FT.  | 3  |
| TOTAL AREA   | 2003.71 SQ.FT. | 18 |

Disclaimer : All dimensions are in imperial and metric, and measured from finish to finish excluding construction tolerances. 2. All materials, dimensions, and drawings are approximate only. 3. Information is subject to change without notice, at developer's absolute discretion. 4. Actual area may vary from the stated area. 5. Drawings not to scale. 6. All images used are for illustrative purposes only and do not represent the actual size, features, specifications, fittings, and furnishings. 7. The developer reserves the right to make revisions / alterations, at it's absolute discretion, without any liability whatsoever.