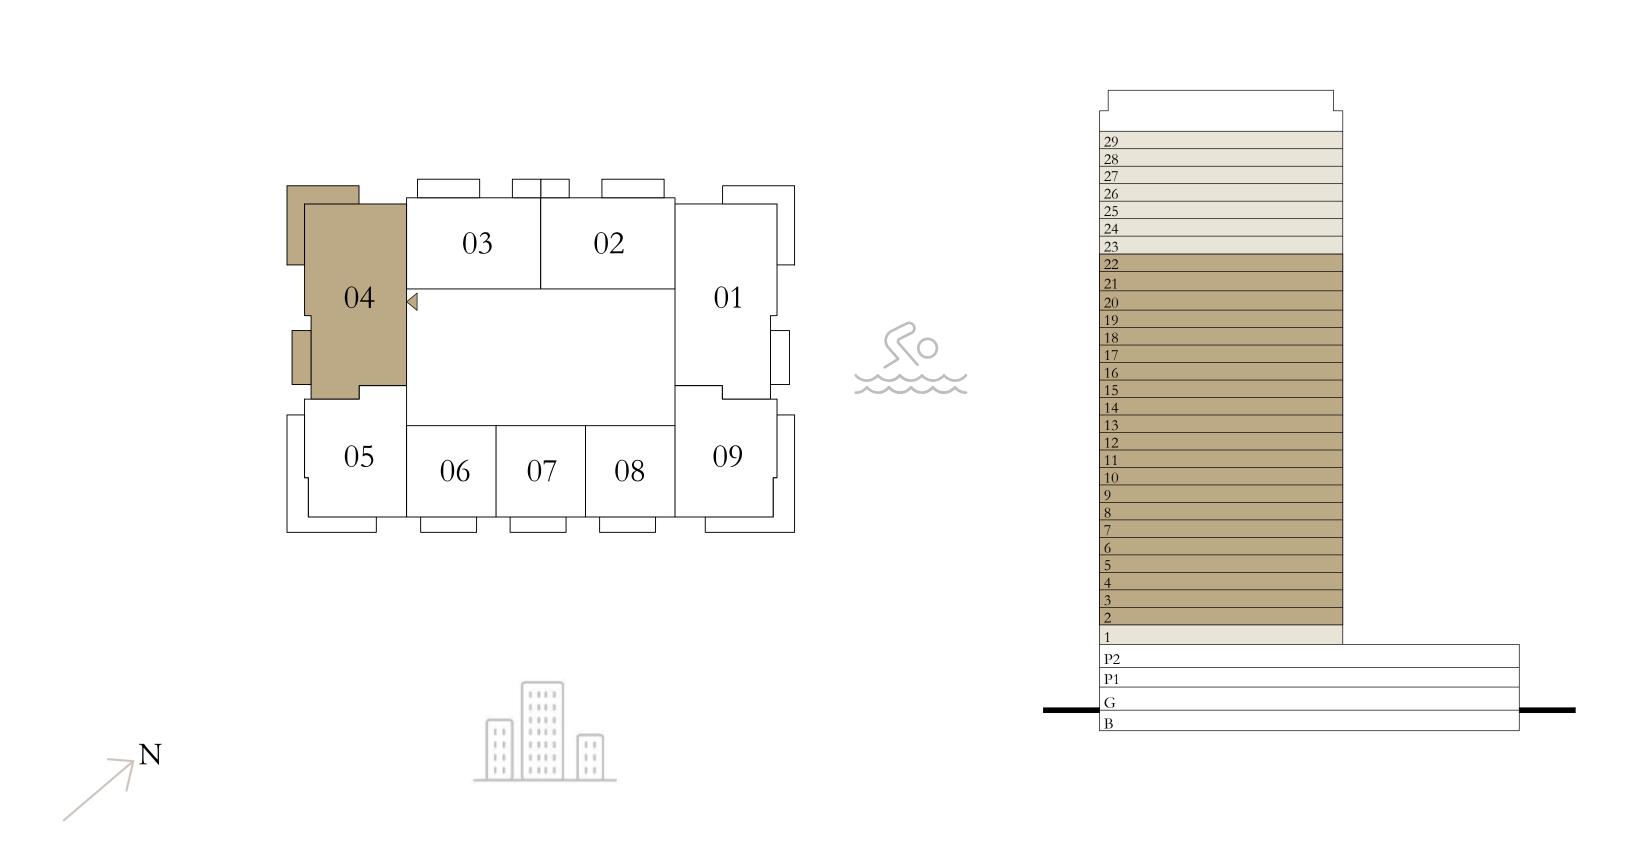

### 3 BEDROOM A.1

LEVEL 02-22 UNIT 01

|    | SUITE AREA  | 1672.39 SQ.FT. | 15 |
|----|-------------|----------------|----|
| BA | ALCONY AREA | 333.36 SQ.FT.  | 3  |
|    | TOTAL AREA  | 2005.75 SQ.FT. | 18 |