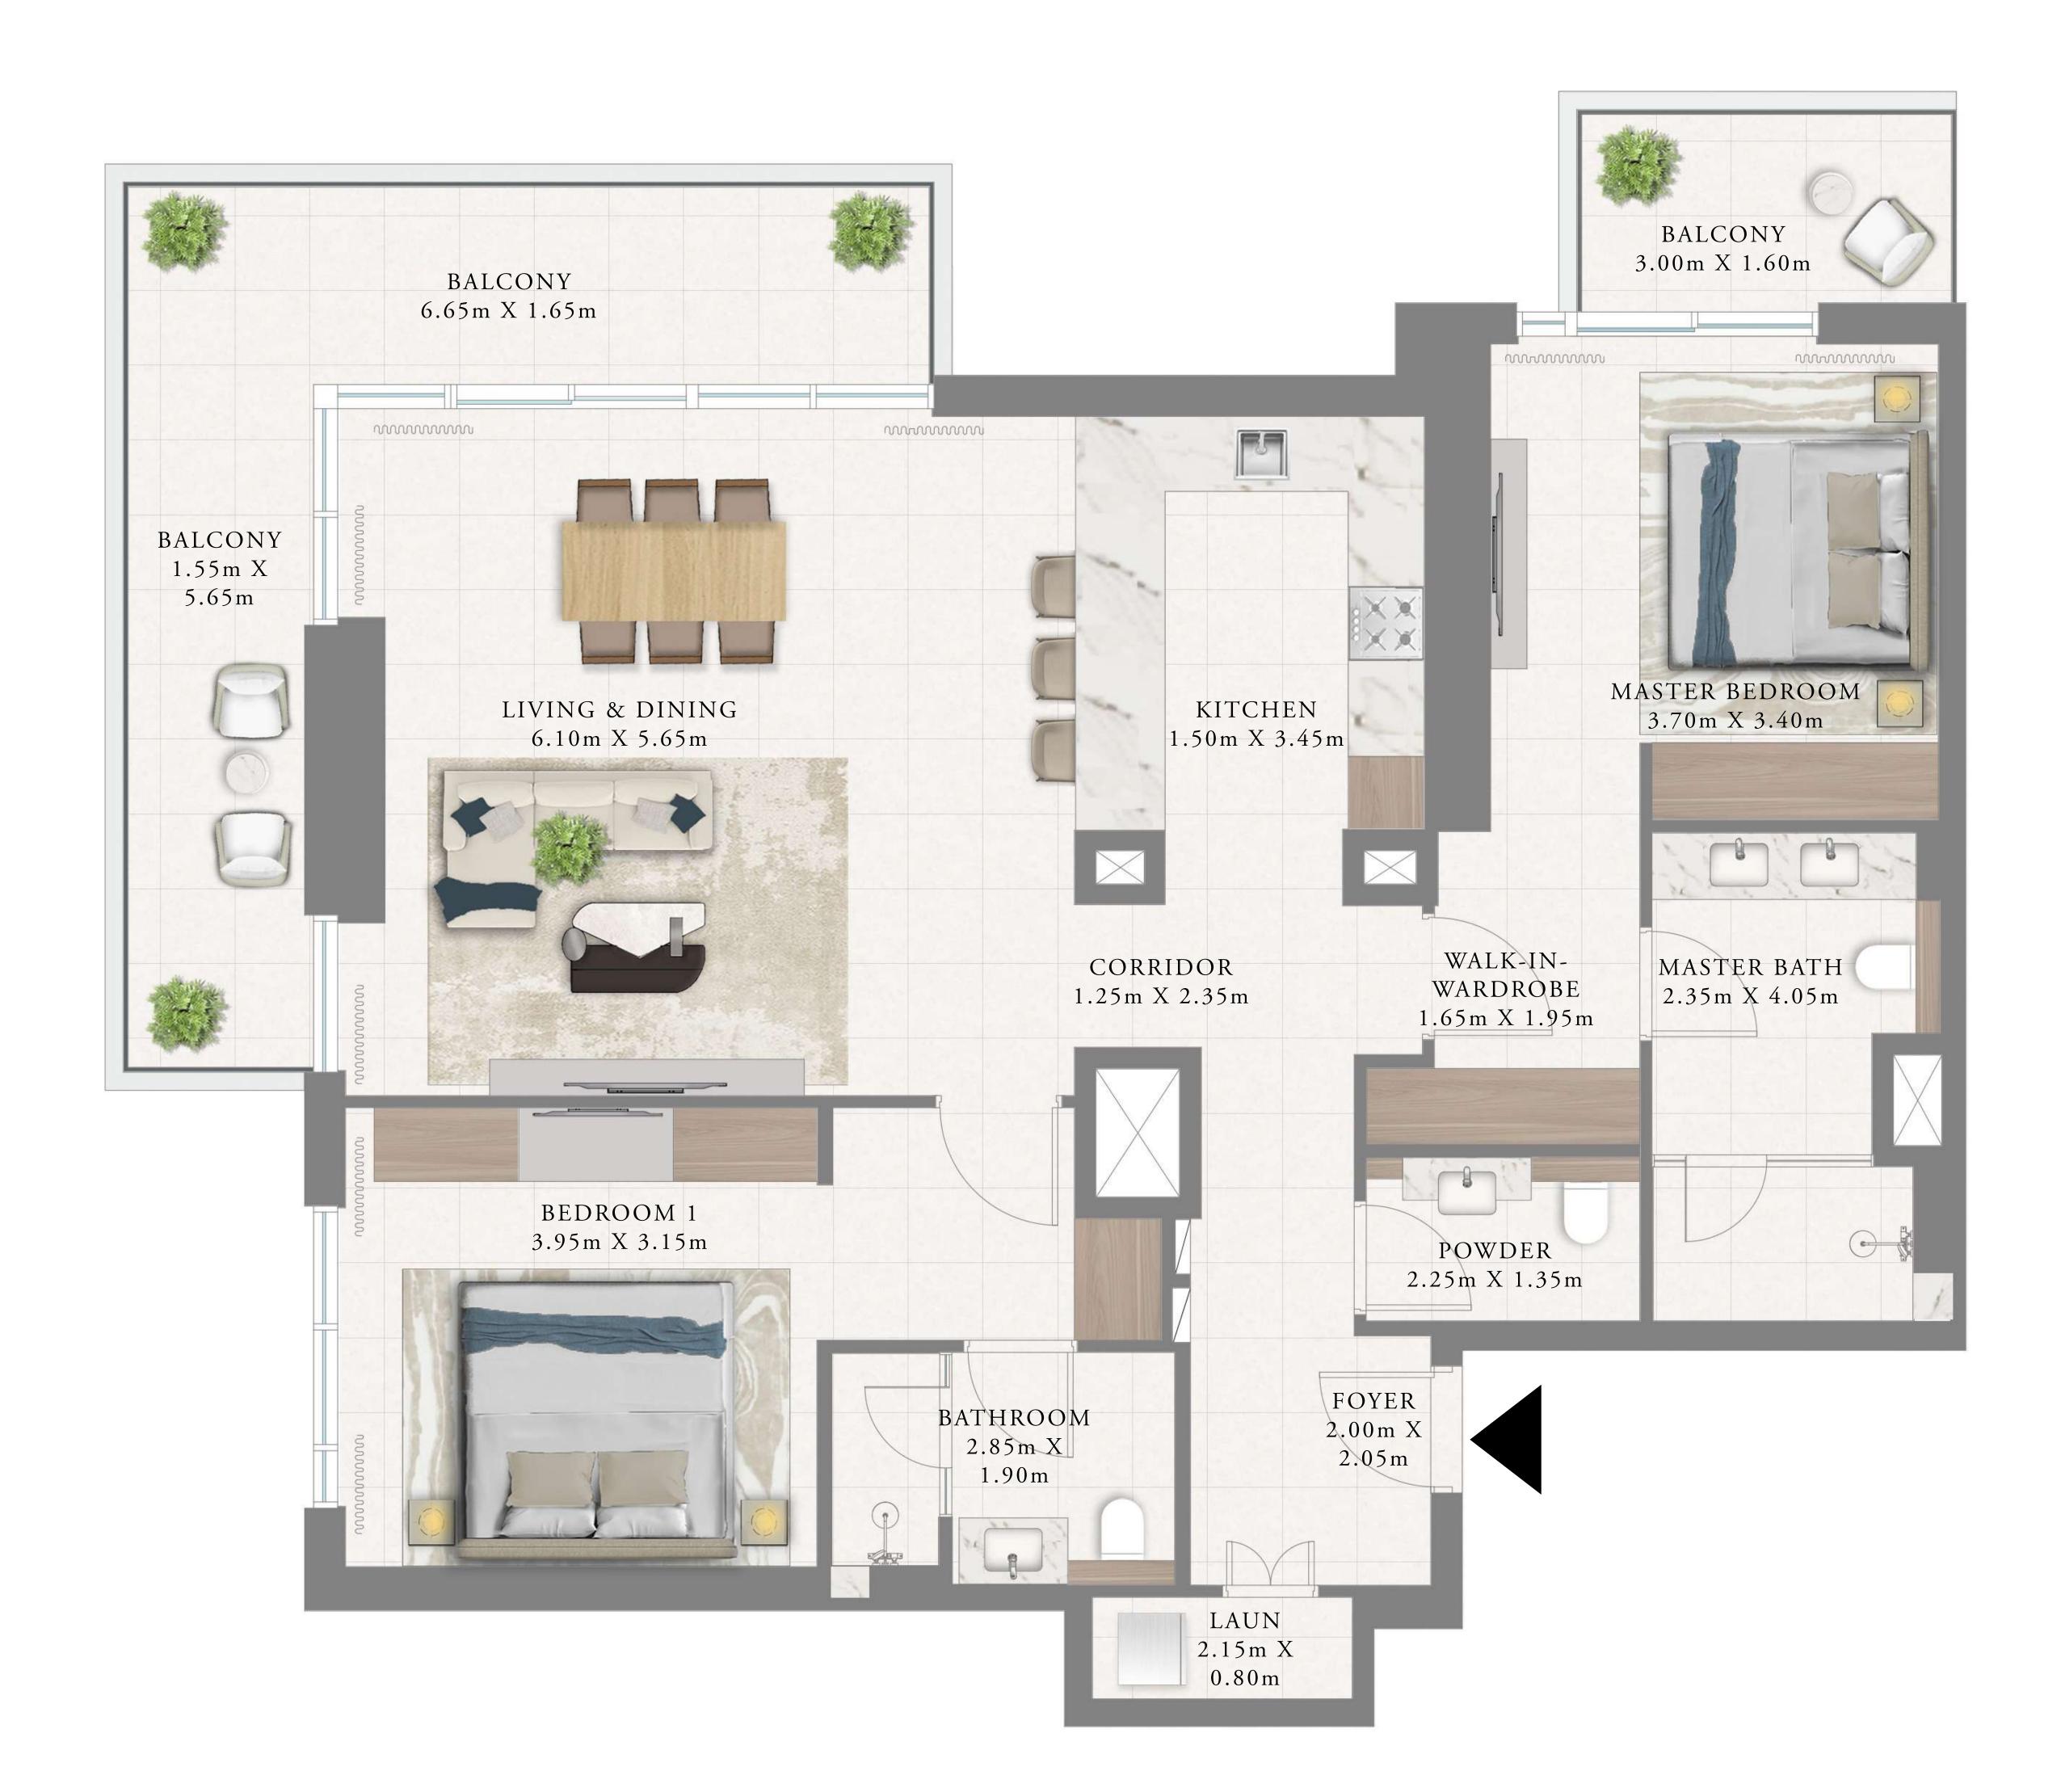

#### 3 BEDROOM B.1

LEVEL 25-28 UNIT 02

| SUITE AREA   | 1433.21 SQ.FT. | 13 |
|--------------|----------------|----|
| BALCONY AREA | 199.67 SQ.FT.  | 1  |
| TOTAL AREA   | 1632.88 SQ.FT. | 15 |

KEY PLAN LEVEL KEY SECTION 25-28

Disclaimer : All dimensions are in imperial and metric, and measured from finish to finish to finish excluding construction tolerances. 2. All materials, dimensions, and drawings are approximate only. 3. Information is subject to change without notice, at developer's absolute discretion. 4. Actual area may vary from the stated area. 5. Drawings not to scale. 6. All images used are for illustrative purposes only and do not represent the actual size, features, specifications, fittings, and furnishings. 7. The developer reserves the right to make revisions / alterations, at it's absolute discretion, without any liability whatsoever.

133.15 SQ.M.

18.55 SQ.M.

151.70 SQ.M.

EMAAR