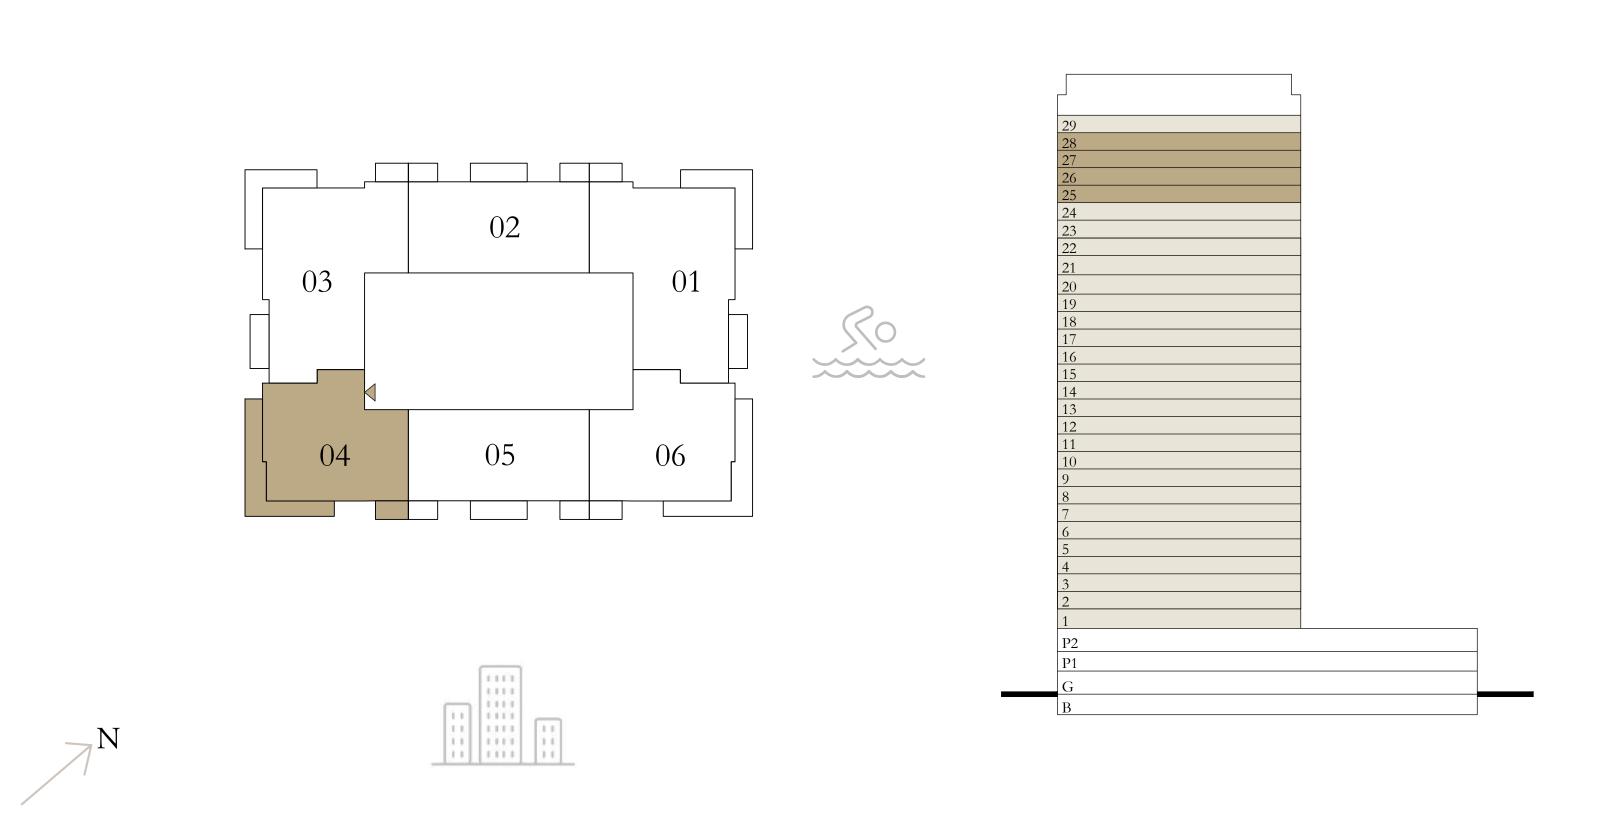

### 1 BEDROOM A.4

LEVEL 01 UNIT 06

|   | SUITE AREA   | 708.70 SQ.FT. | 6 |
|---|--------------|---------------|---|
|   | BALCONY AREA | 258.98 SQ.FT. | 2 |
| _ | TOTAL AREA   | 967.68 SQ.FT. | 8 |

Disclaimer : All dimensions are in imperial and metric, and measured from finish to finish excluding construction tolerances. 2. All materials, dimensions, and drawings are approximate only. 3. Information is subject to change without notice, at developer's absolute discretion. 4. Actual area may vary from the stated area. 5. Drawings not to scale. 6. All images used are for illustrative purposes only and do not represent the actual size, features, specifications, fittings, and furnishings. 7. The developer reserves the right to make revisions / alterations, at it's absolute discretion, without any liability whatsoever.

65.84 SQ.M.

24.06 SQ.M.

89.90 SQ.M.