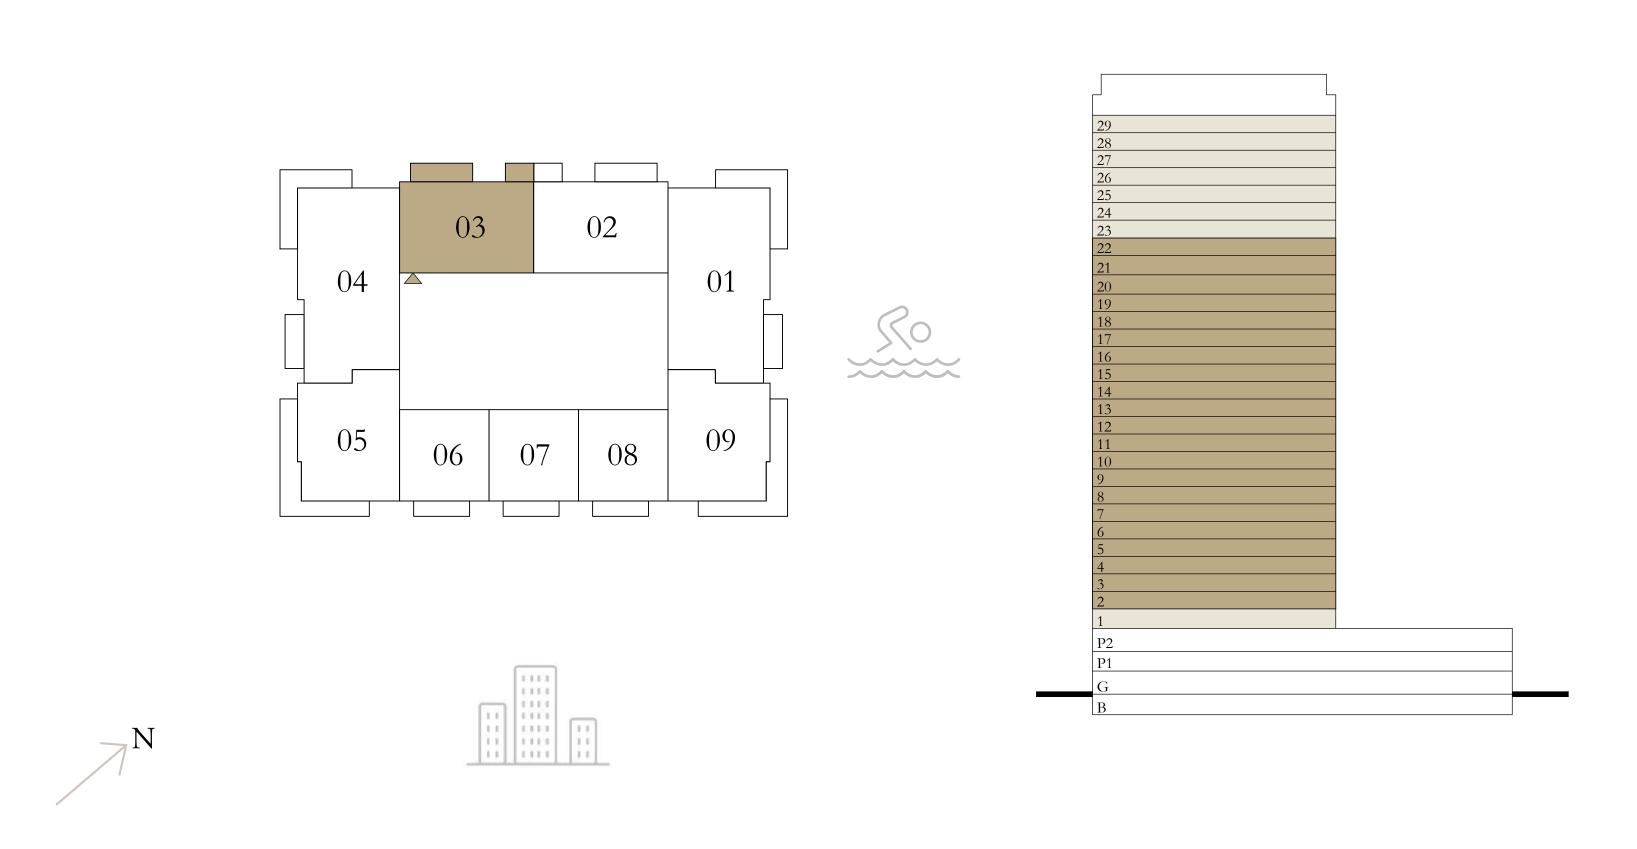

### 1 BEDROOM A.1

LEVEL 02-22 UNIT 06 & 08

| SUITE AREA   | 708.59 SQ.FT. | 6 |
|--------------|---------------|---|
| BALCONY AREA | 81.70 SQ.FT.  | / |
| TOTAL AREA   | 790.29 SQ.FT. | 7 |

Disclaimer : All dimensions are in imperial and metric, and measured from finish to finish to finish excluding construction tolerances. 2. All materials, dimensions, and drawings are approximate only. 3. Information is subject to change without notice, at developer's absolute discretion. 4. Actual area may vary from the stated area. 5. Drawings not to scale. 6. All images used are for illustrative purposes only and do not represent the actual size, features, specifications, fittings, and furnishings. 7. The developer reserves the right to make revisions / alterations, at it's absolute discretion, without any liability whatsoever.

65.83 SQ.M.

7.59 SQ.M.

73.42 SQ.M.