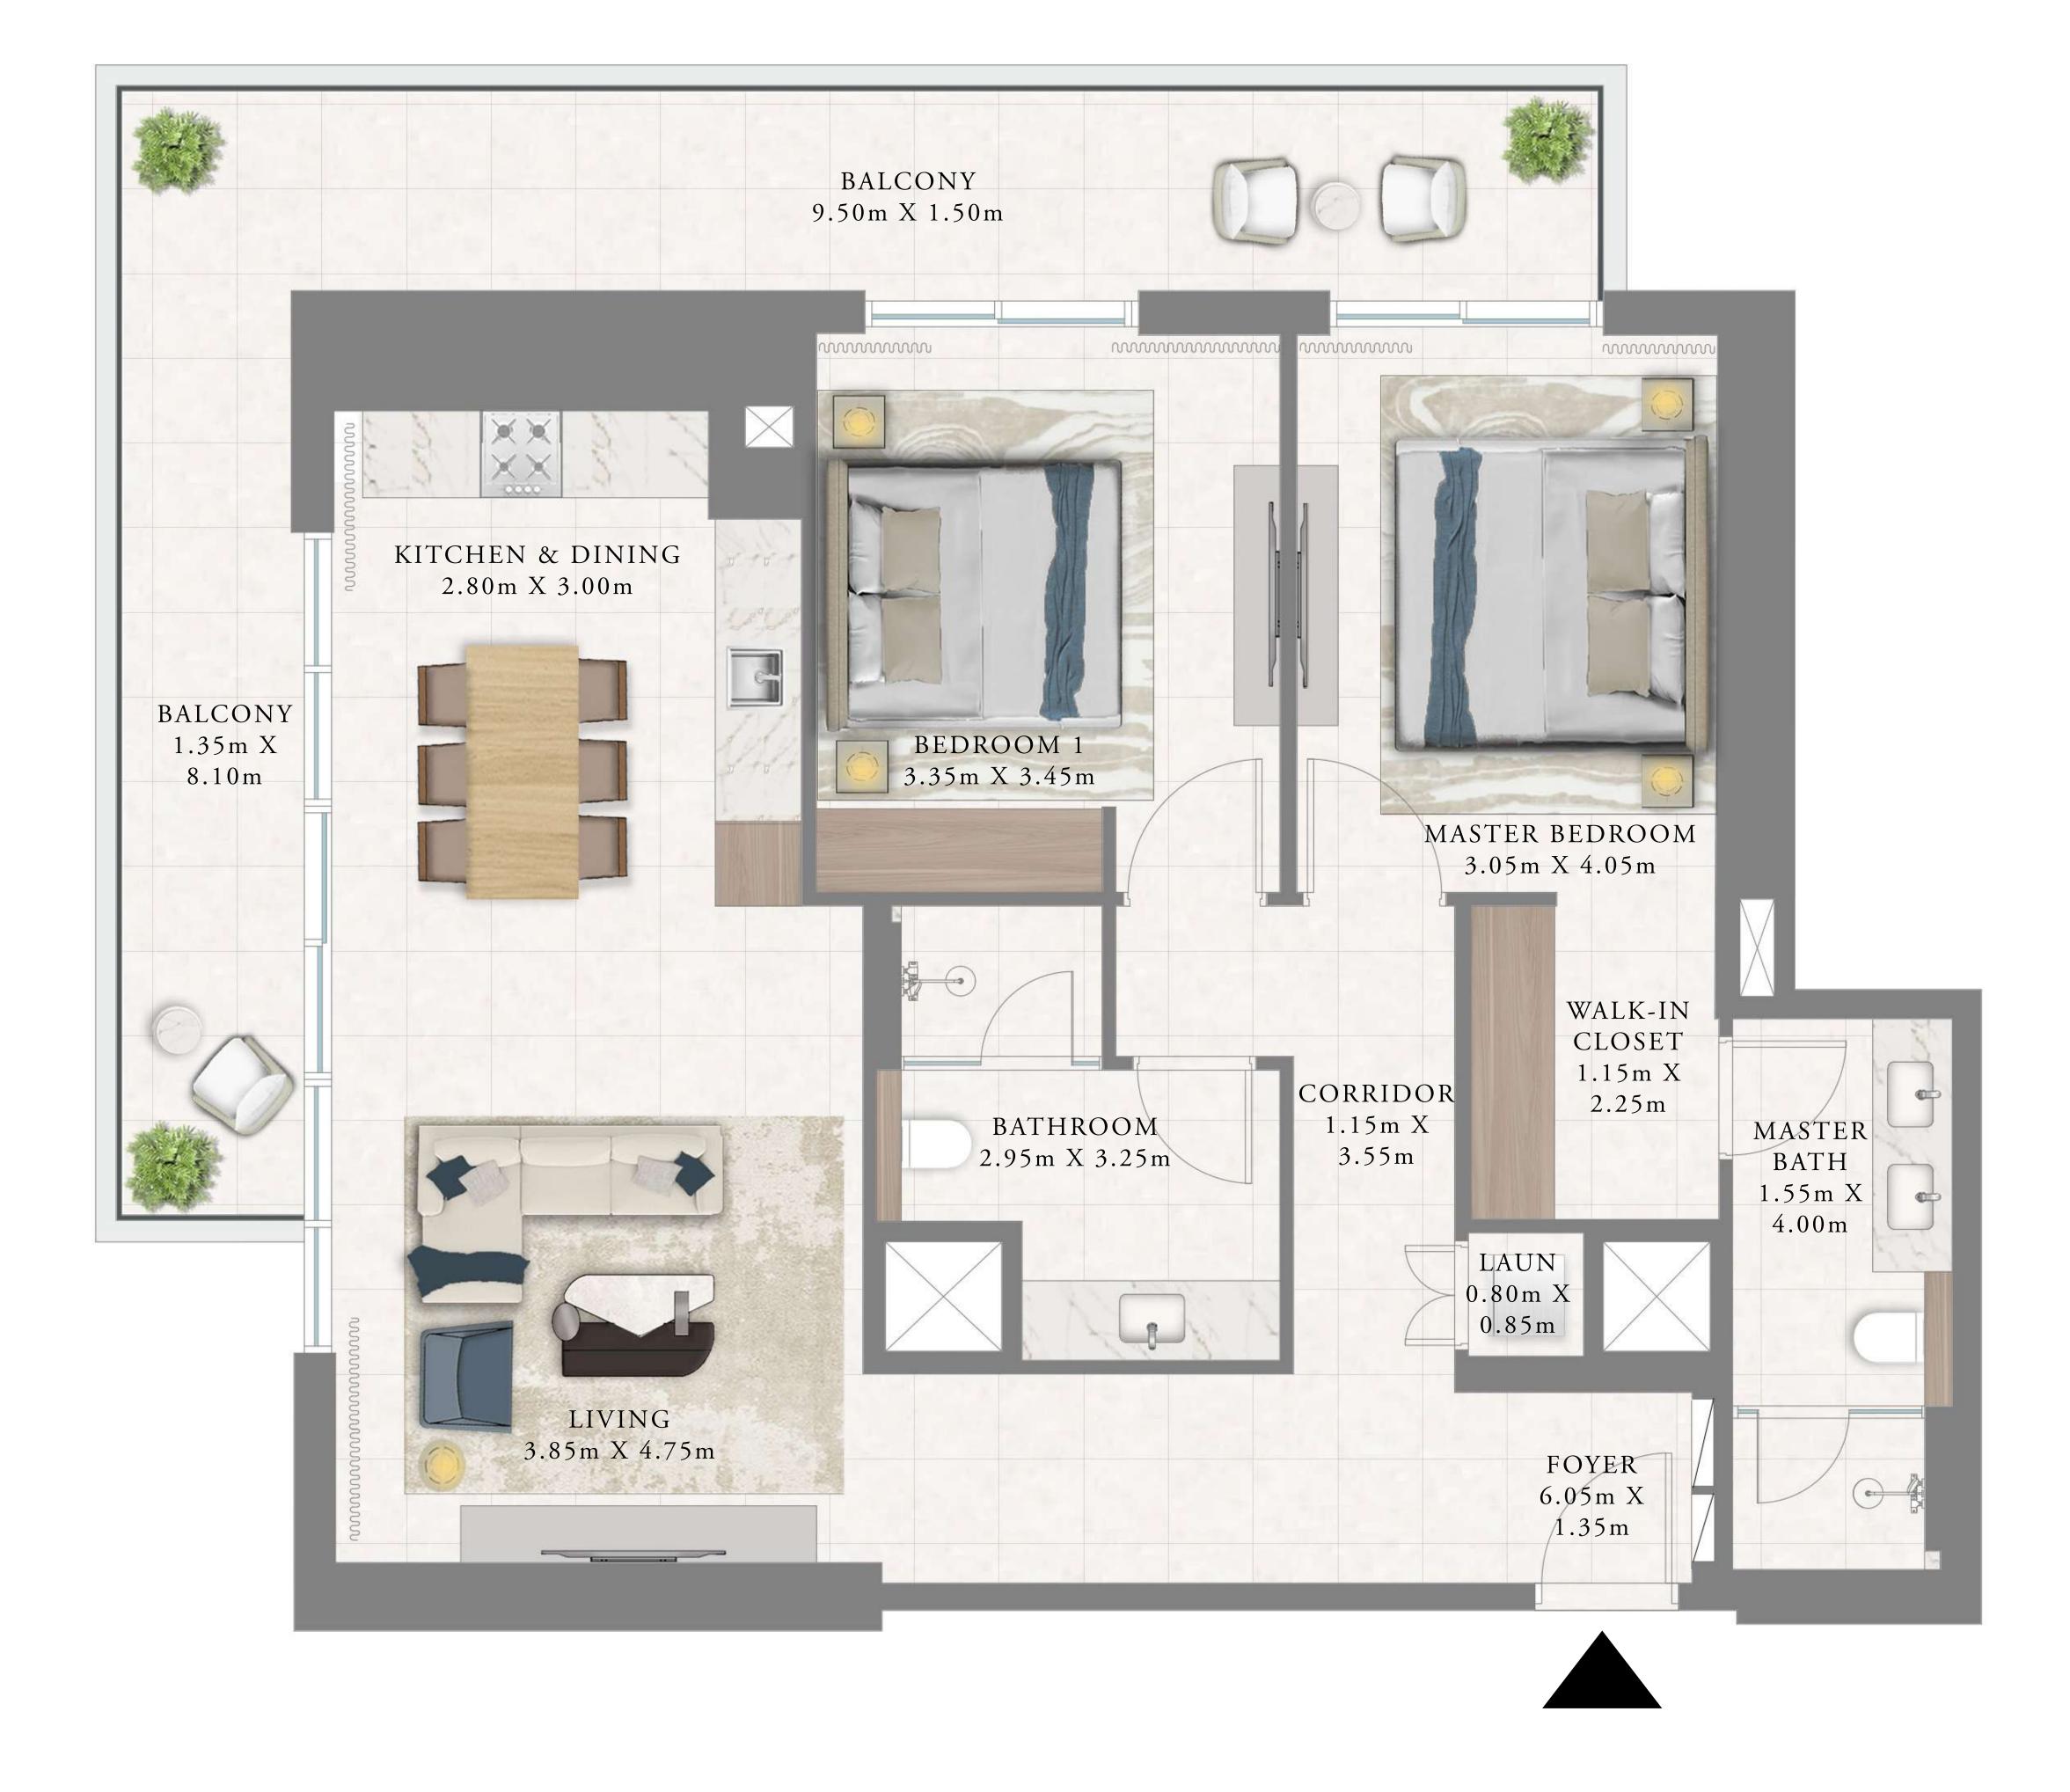

### 1 BEDROOM A.3

LEVEL 01 UNIT 05

|   | SUITE AREA   | 708.70 SQ.FT. | 6 |
|---|--------------|---------------|---|
|   | BALCONY AREA | 261.67 SQ.FT. | 2 |
| _ | TOTAL AREA   | 970.37 SQ.FT. | 9 |

Disclaimer : All dimensions are in imperial and metric, and measured from finish to finish excluding construction tolerances. 2. All materials, dimensions, and drawings are approximate only. 3. Information is subject to change without notice, at developer's absolute discretion. 4. Actual area may vary from the stated area. 5. Drawings not to scale. 6. All images used are for illustrative purposes only and do not represent the actual size, features, specifications, fittings, and furnishings. 7. The developer reserves the right to make revisions / alterations, at it's absolute discretion, without any liability whatsoever.

65.84 SQ.M.

24.31 SQ.M.

90.15 SQ.M.