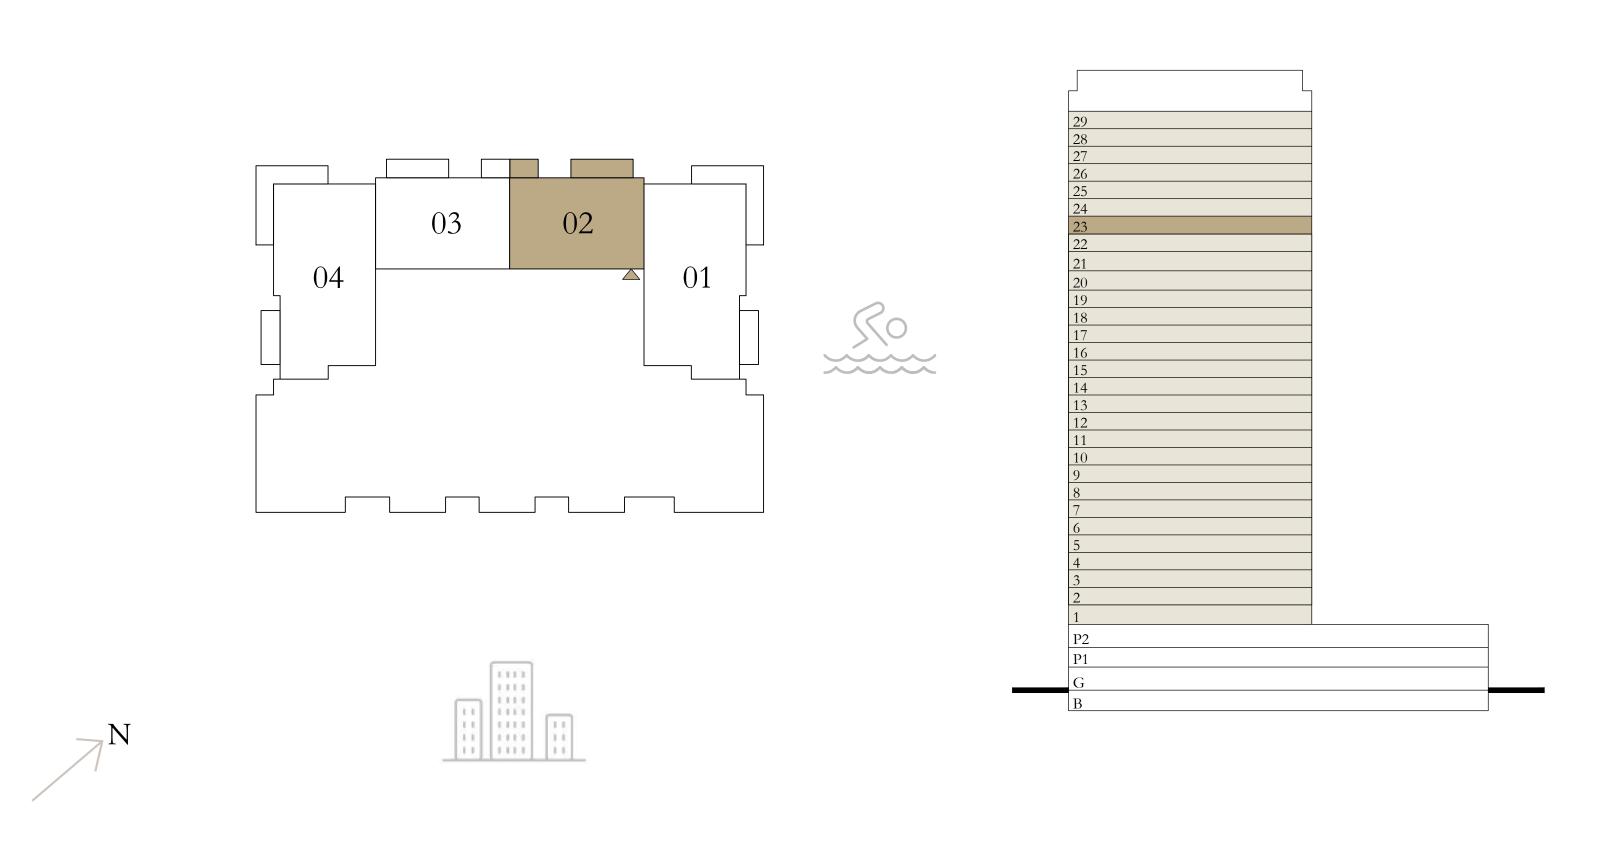

KEY PLAN LEVEL KEY SECTION 02-22

Disclaimer : All dimensions are in imperial and metric, and measured from finish to finish to finish excluding construction tolerances. 2. All materials, dimensions, and drawings are approximate only. 3. Information is subject to change without notice, at developer's absolute discretion. 4. Actual area may vary from the stated area. 5. Drawings not to scale. 6. All images used are for illustrative purposes only and do not represent the actual size, features, specifications, fittings, and furnishings. 7. The developer reserves the right to make revisions / alterations, at it's absolute discretion, without any liability whatsoever.

### 2 BEDROOM A.1

LEVEL 23 UNIT 02

| SUITE AREA   | 1078.54 SQ.FT. | 10 |
|--------------|----------------|----|
| BALCONY AREA | 159.09 SQ.FT.  | 1  |
| TOTAL AREA   | 1237.63 SQ.FT. | 11 |

Disclaimer : All dimensions are in imperial and metric, and measured from finish to finish to finish excluding construction tolerances. 2. All materials, dimensions, and drawings are approximate only. 3. Information is subject to change without notice, at developer's absolute discretion. 4. Actual area may vary from the stated area. 5. Drawings not to scale. 6. All images used are for illustrative purposes only and do not represent the actual size, features, specifications, fittings, and furnishings. 7. The developer reserves the right to make revisions / alterations, at it's absolute discretion, without any liability whatsoever.