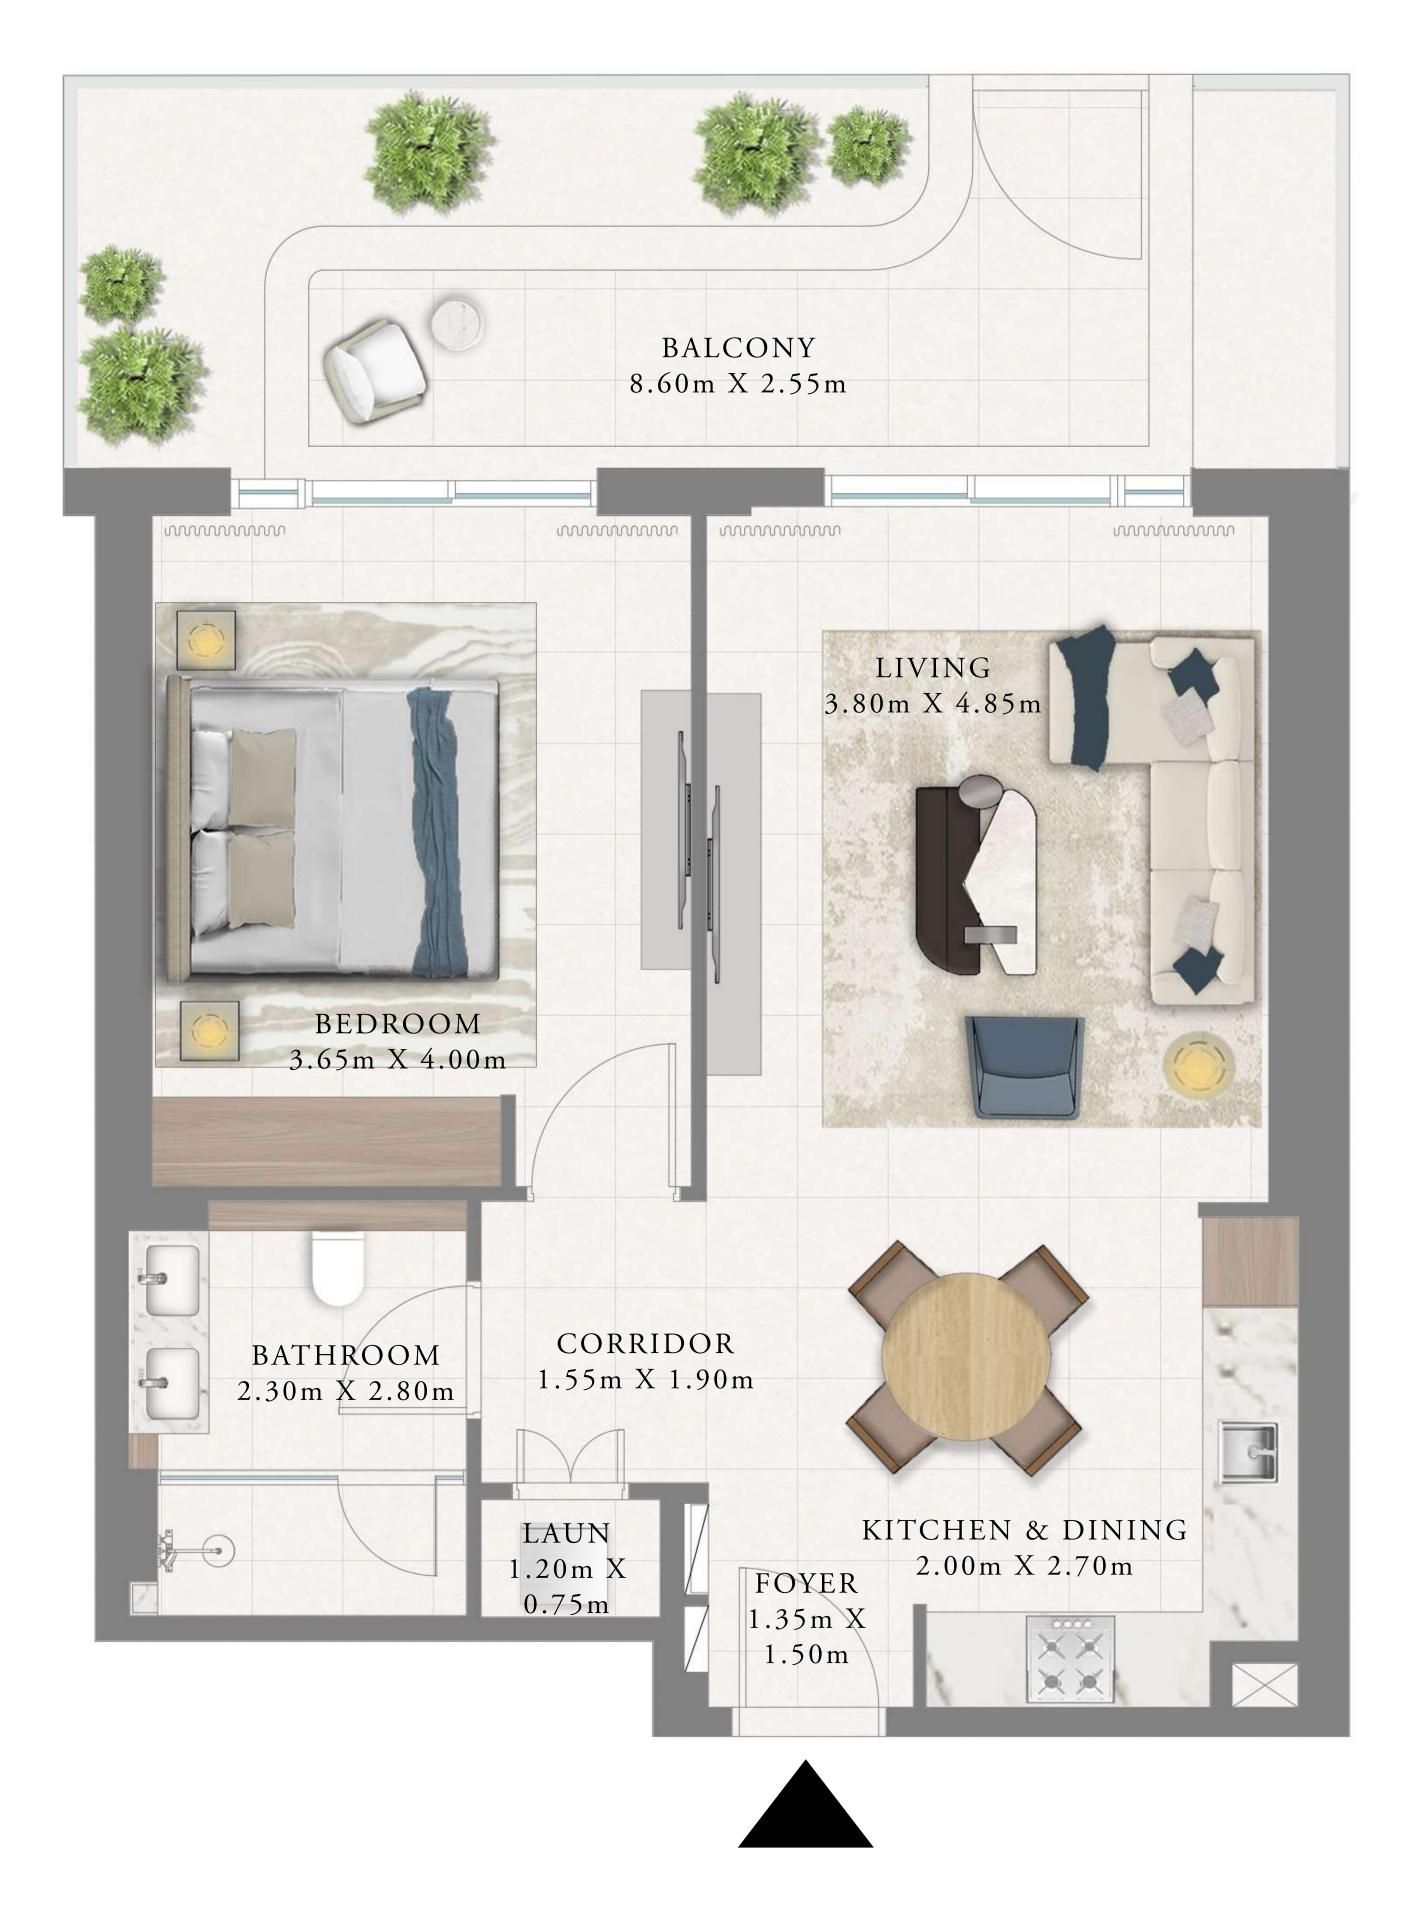

### 1 BEDROOM A.1

LEVEL 02-22 UNIT 06 & 08

| SUITE AREA   | 708.59 SQ.FT. | 6 |
|--------------|---------------|---|
| BALCONY AREA | 81.70 SQ.FT.  | / |
| TOTAL AREA   | 790.29 SQ.FT. | 7 |

Disclaimer : All dimensions are in imperial and metric, and measured from finish to finish to finish excluding construction tolerances. 2. All materials, dimensions, and drawings are approximate only. 3. Information is subject to change without notice, at developer's absolute discretion. 4. Actual area may vary from the stated area. 5. Drawings not to scale. 6. All images used are for illustrative purposes only and do not represent the actual size, features, specifications, fittings, and furnishings. 7. The developer reserves the right to make revisions / alterations, at it's absolute discretion, without any liability whatsoever.

65.83 SQ.M.

7.59 SQ.M.

73.42 SQ.M.