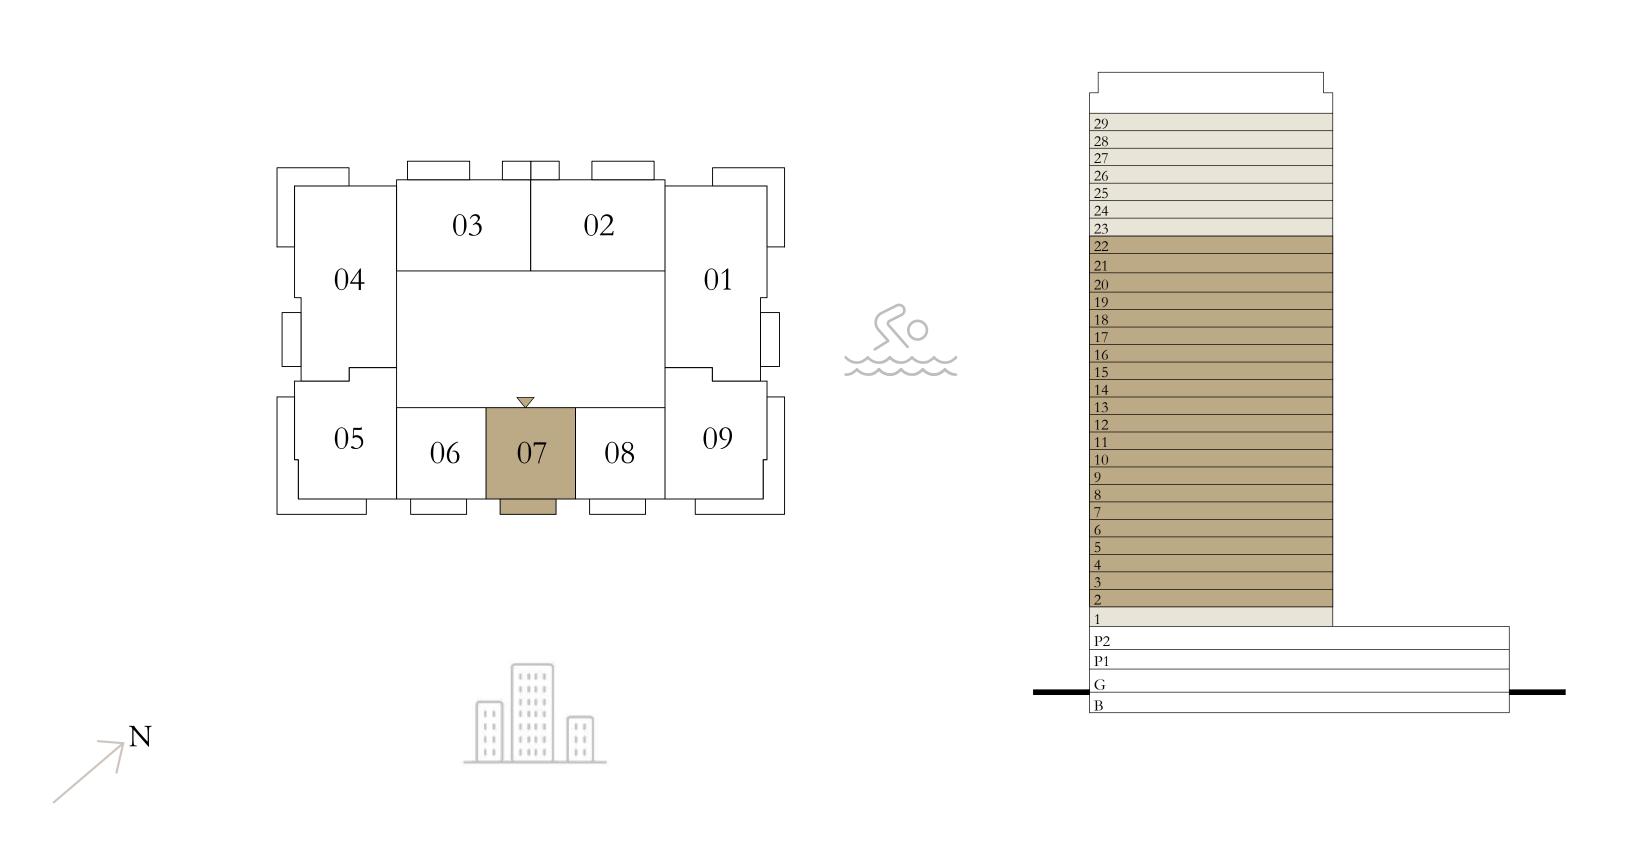

#### 1 BEDROOM A.2

LEVEL 02-22 UNIT 07

| <br>SUITE AREA | 708.59 SQ.FT. | 6 |
|----------------|---------------|---|
| BALCONY AREA   | 89.66 SQ.FT.  | 8 |
| TOTAL AREA     | 798.25 SQ.FT. | 7 |

Disclaimer : All dimensions are in imperial and metric, and measured from finish to finish excluding construction tolerances. 2. All materials, dimensions, and drawings are approximate only. 3. Information is subject to change without notice, at developer's absolute discretion. 4. Actual area may vary from the stated area. 5. Drawings not to scale. 6. All images used are for illustrative purposes only and do not represent the actual size, features, specifications, fittings, and furnishings. 7. The developer reserves the right to make revisions / alterations, at it's absolute discretion, without any liability whatsoever.

65.83 SQ.M.

8.33 SQ.M.

74.16 SQ.M.