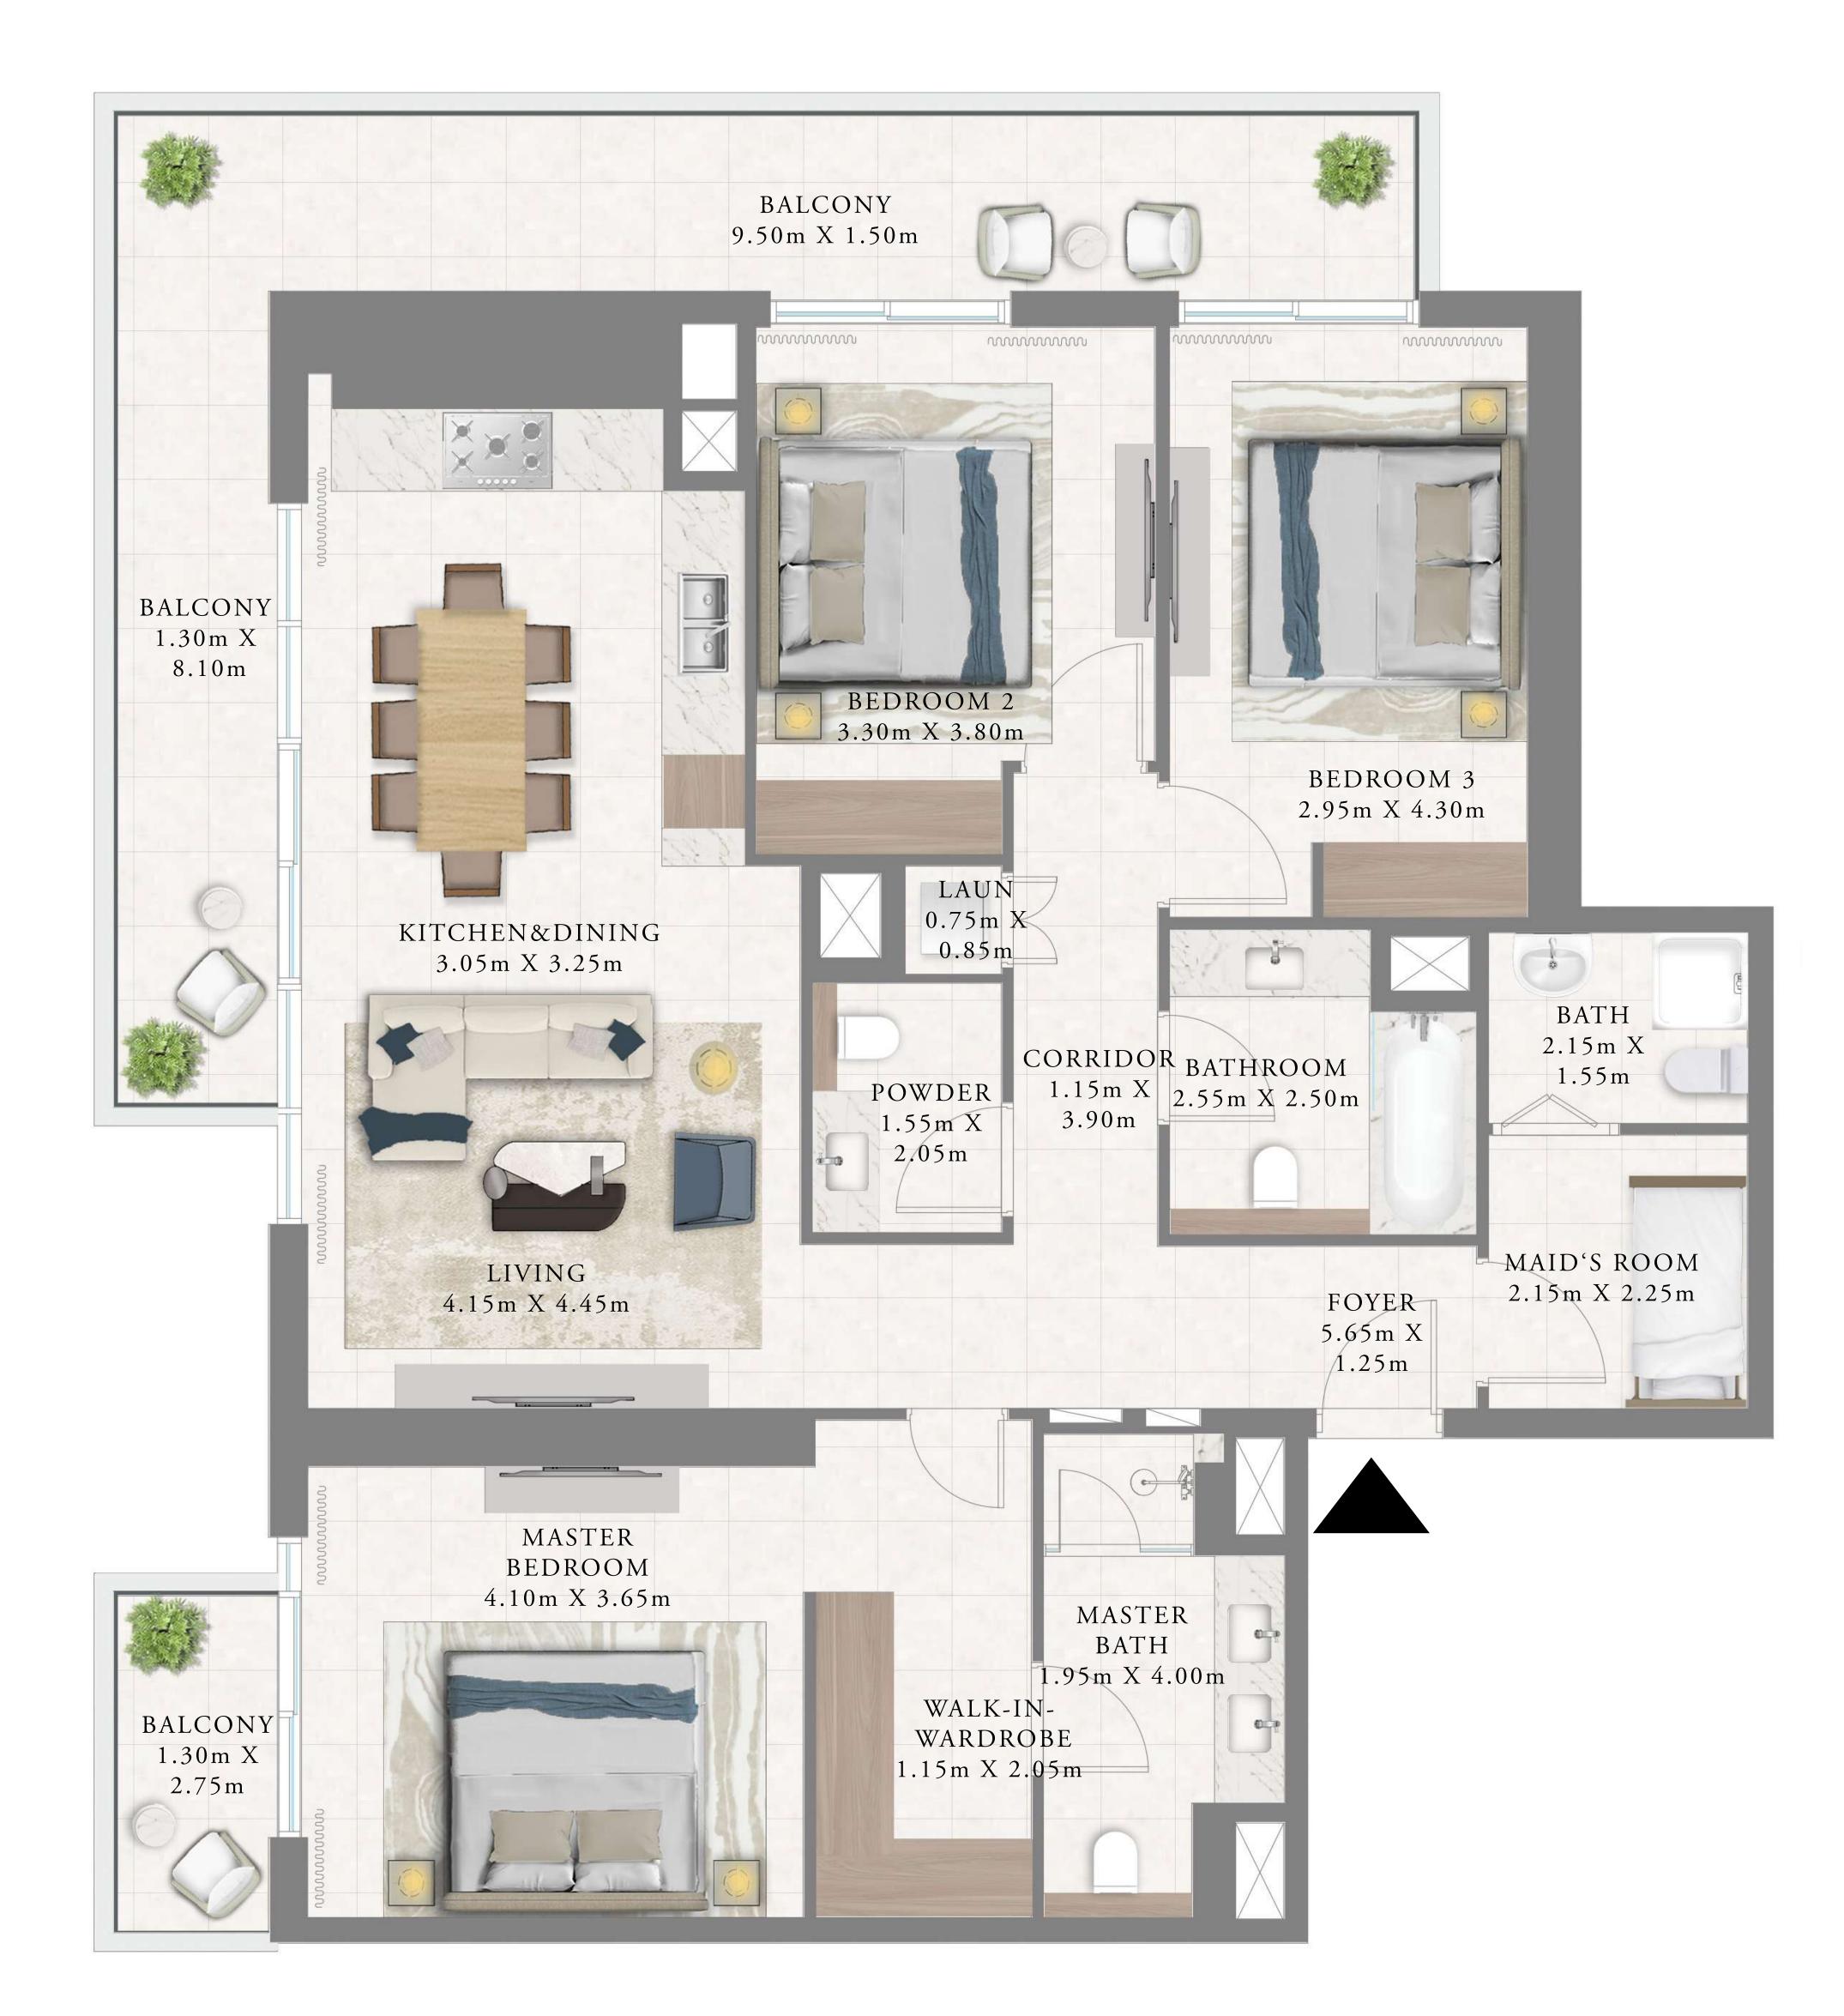

#### 3 BEDROOM B.1

LEVEL 25-28 UNIT 02

| SUITE AREA   | 1433.21 SQ.FT. | 13 |
|--------------|----------------|----|
| BALCONY AREA | 199.67 SQ.FT.  | 1  |
| TOTAL AREA   | 1632.88 SQ.FT. | 15 |

KEY PLAN LEVEL KEY SECTION 25-28

Disclaimer : All dimensions are in imperial and metric, and measured from finish to finish to finish excluding construction tolerances. 2. All materials, dimensions, and drawings are approximate only. 3. Information is subject to change without notice, at developer's absolute discretion. 4. Actual area may vary from the stated area. 5. Drawings not to scale. 6. All images used are for illustrative purposes only and do not represent the actual size, features, specifications, fittings, and furnishings. 7. The developer reserves the right to make revisions / alterations, at it's absolute discretion, without any liability whatsoever.

133.15 SQ.M.

18.55 SQ.M.

151.70 SQ.M.

EMAAR