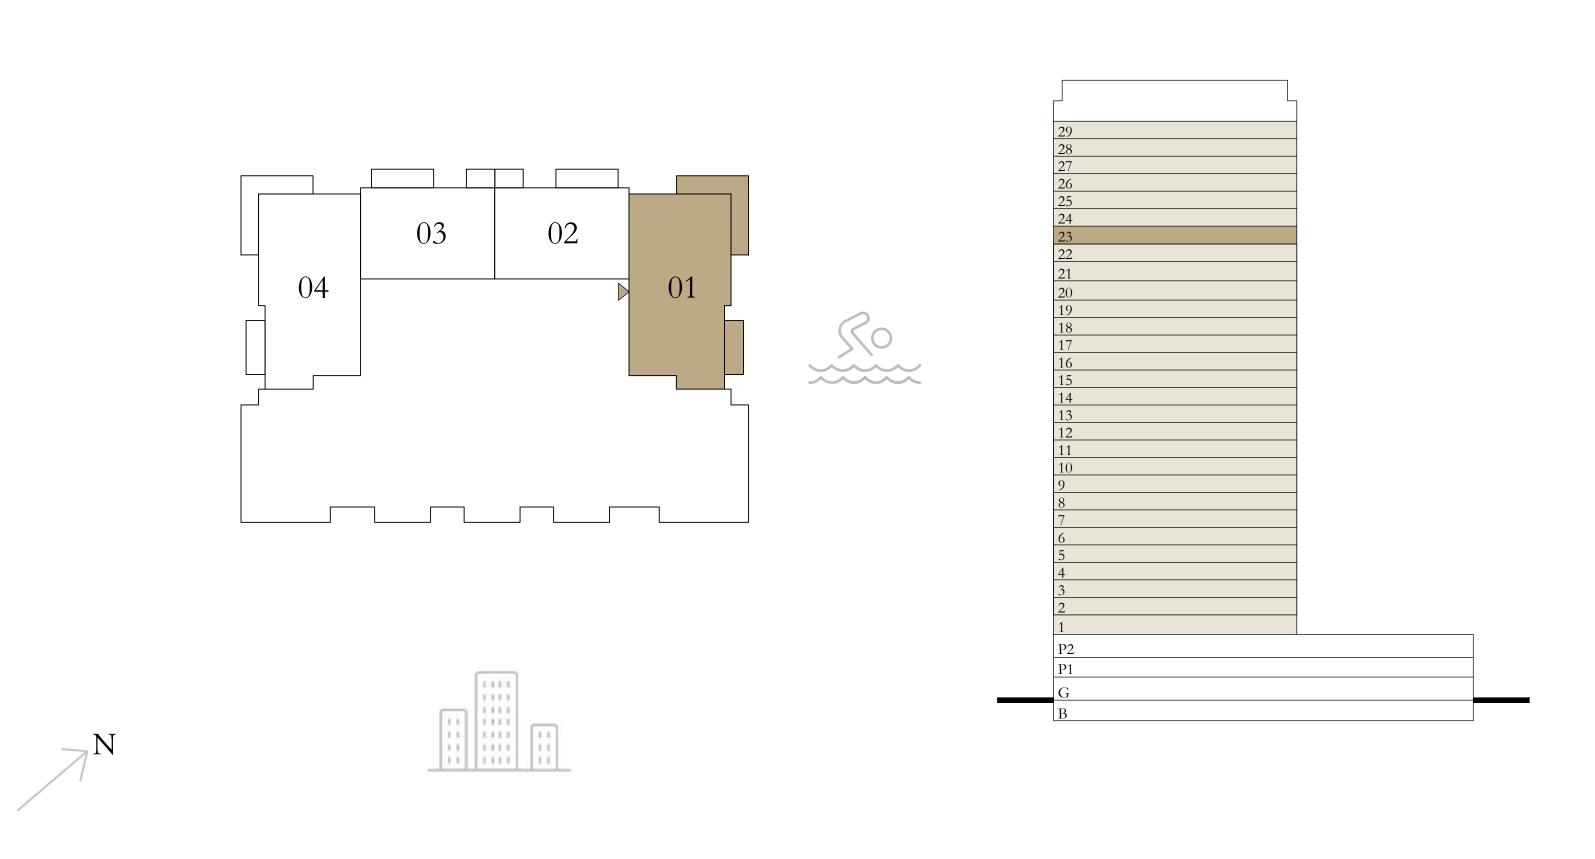

### 3 BEDROOM A.1

LEVEL 23 UNIT 01

| SUITE AREA   | 1670.24 SQ.FT. | 15 |
|--------------|----------------|----|
| BALCONY AREA | 333.47 SQ.FT.  | 3  |
| TOTAL AREA   | 2003.71 SQ.FT. | 18 |

Disclaimer : All dimensions are in imperial and metric, and measured from finish to finish excluding construction tolerances. 2. All materials, dimensions, and drawings are approximate only. 3. Information is subject to change without notice, at developer's absolute discretion. 4. Actual area may vary from the stated area. 5. Drawings not to scale. 6. All images used are for illustrative purposes only and do not represent the actual size, features, specifications, fittings, and furnishings. 7. The developer reserves the right to make revisions / alterations, at it's absolute discretion, without any liability whatsoever.

155.17 SQ.M.

30.98 SQ.M.

186.15 SQ.M.

BALCONY 1.60m X 6.55m-