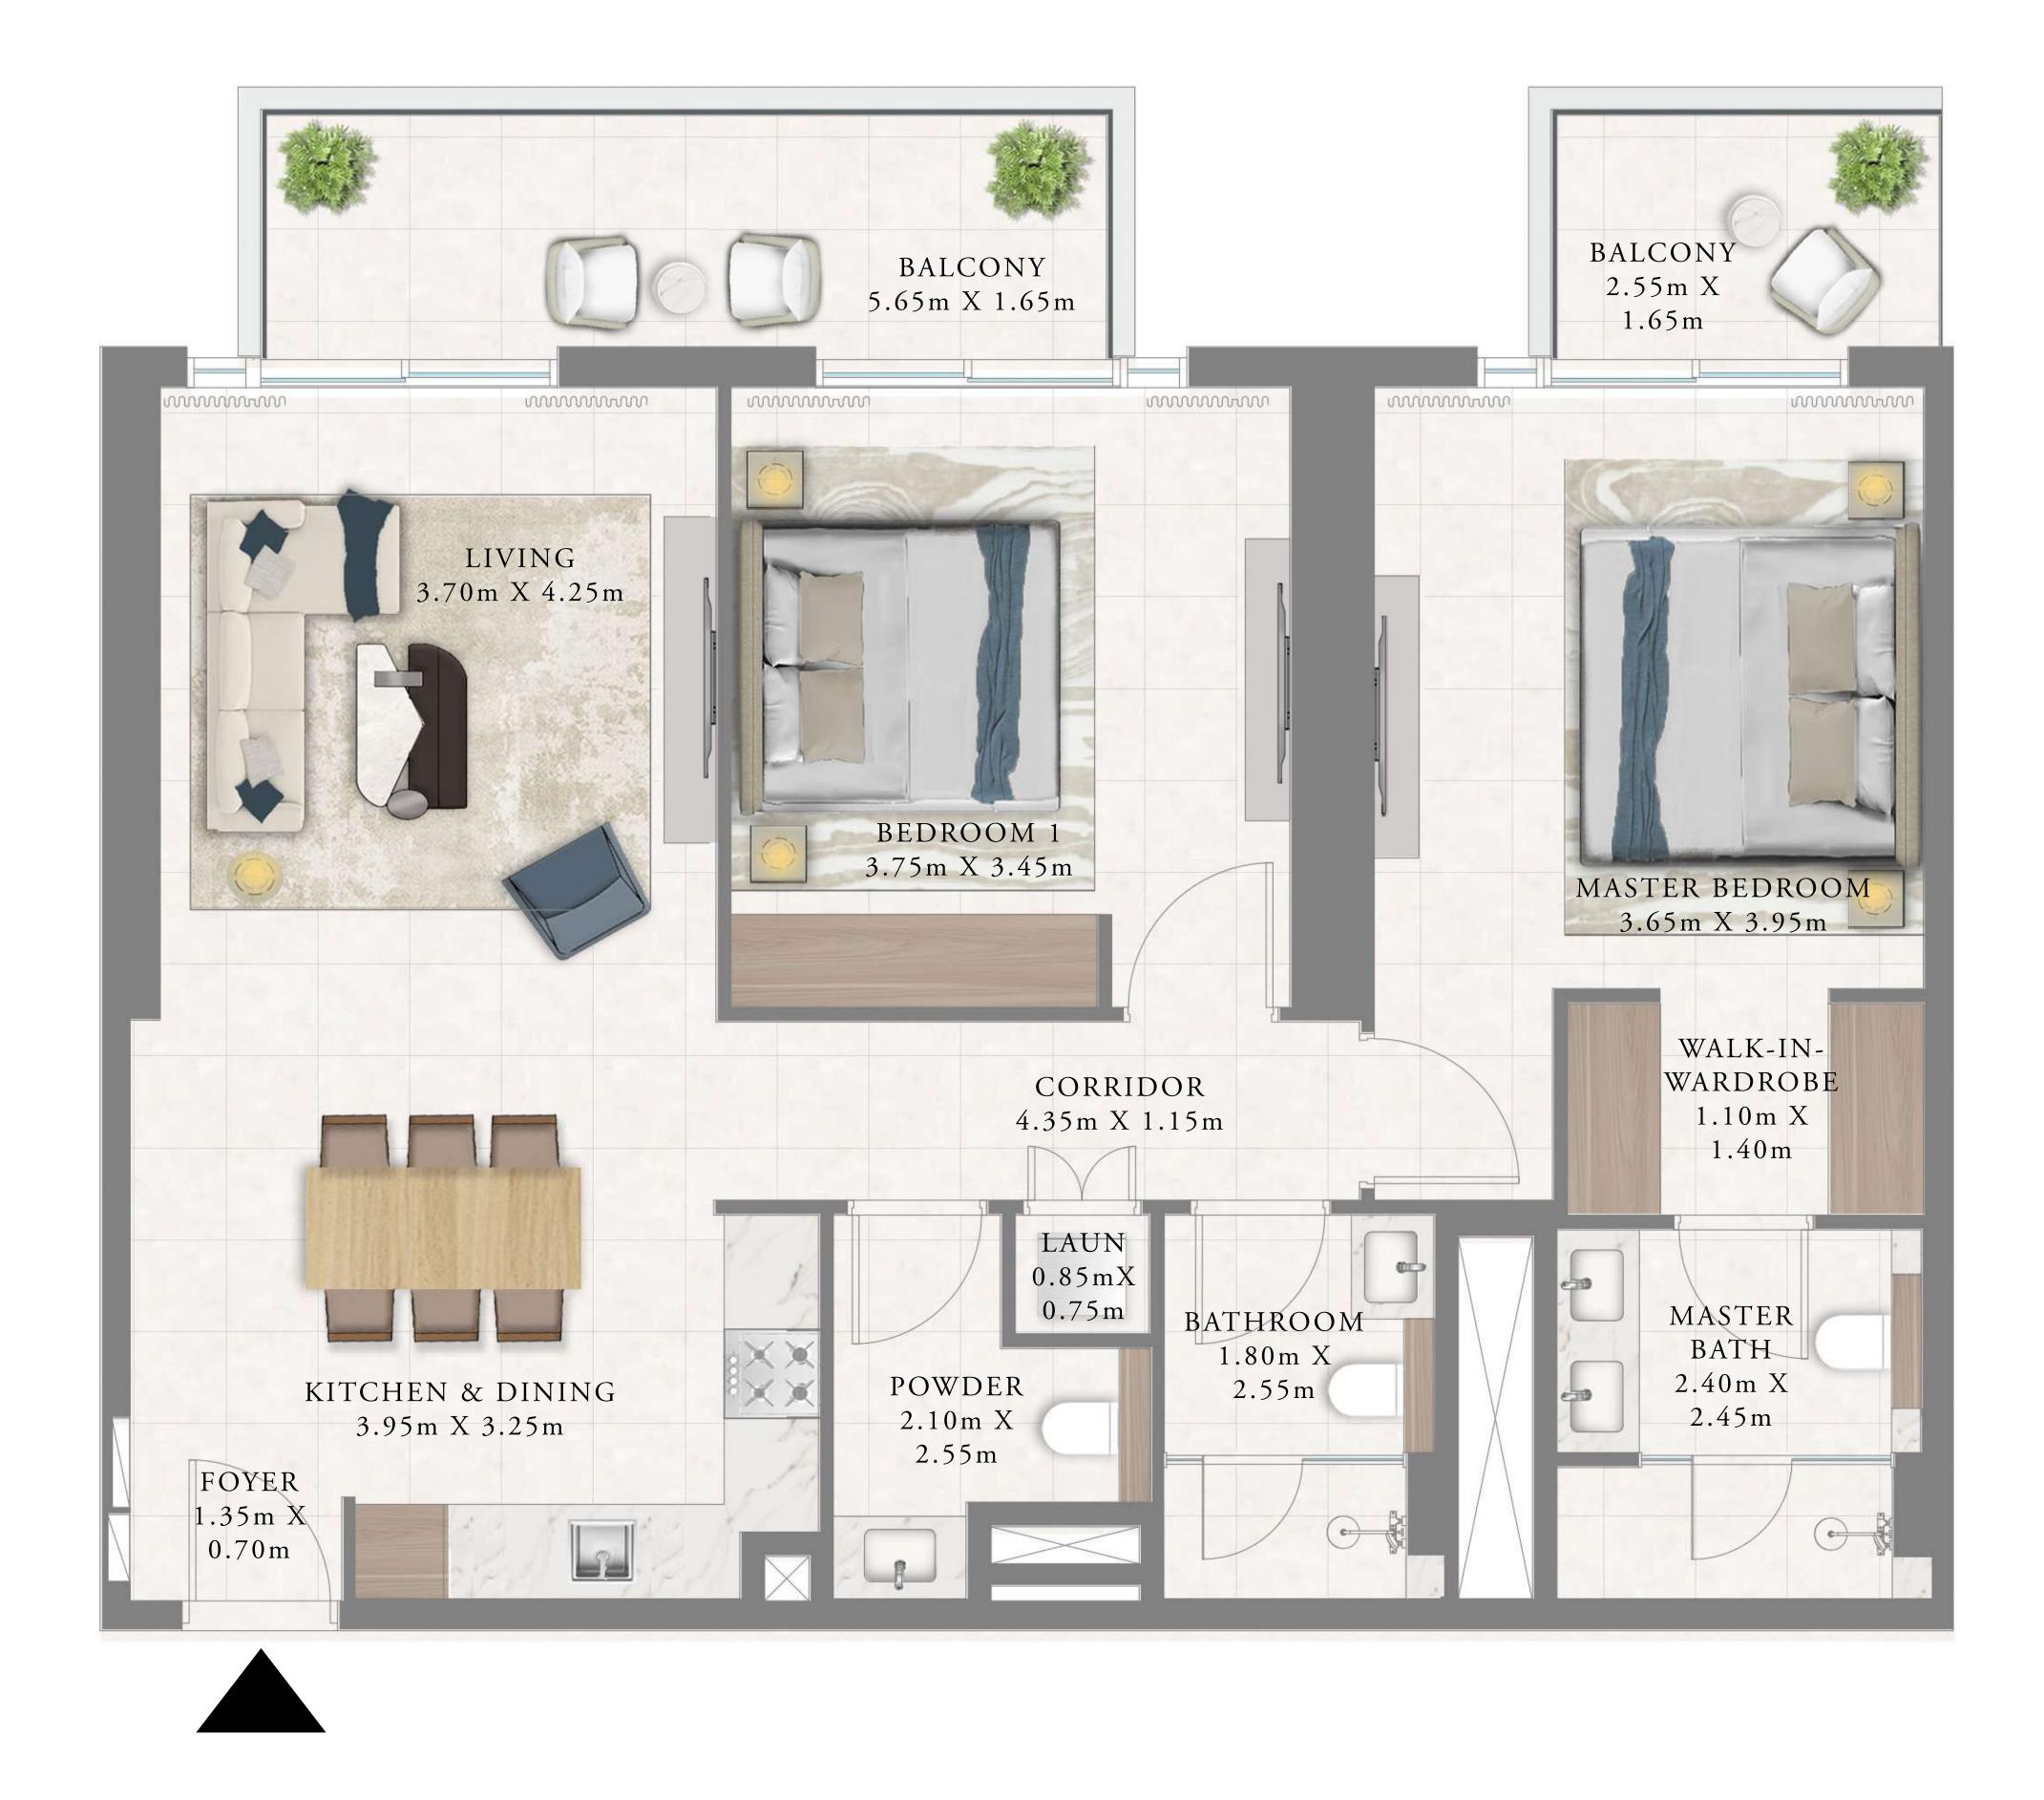

### 1 BEDROOM A.1

LEVEL 02-22 UNIT 06 & 08

| SUITE AREA   | 708.59 SQ.FT. | 6 |
|--------------|---------------|---|
| BALCONY AREA | 81.70 SQ.FT.  | / |
| TOTAL AREA   | 790.29 SQ.FT. | 7 |

Disclaimer : All dimensions are in imperial and metric, and measured from finish to finish to finish excluding construction tolerances. 2. All materials, dimensions, and drawings are approximate only. 3. Information is subject to change without notice, at developer's absolute discretion. 4. Actual area may vary from the stated area. 5. Drawings not to scale. 6. All images used are for illustrative purposes only and do not represent the actual size, features, specifications, fittings, and furnishings. 7. The developer reserves the right to make revisions / alterations, at it's absolute discretion, without any liability whatsoever.

65.83 SQ.M.

7.59 SQ.M.

73.42 SQ.M.