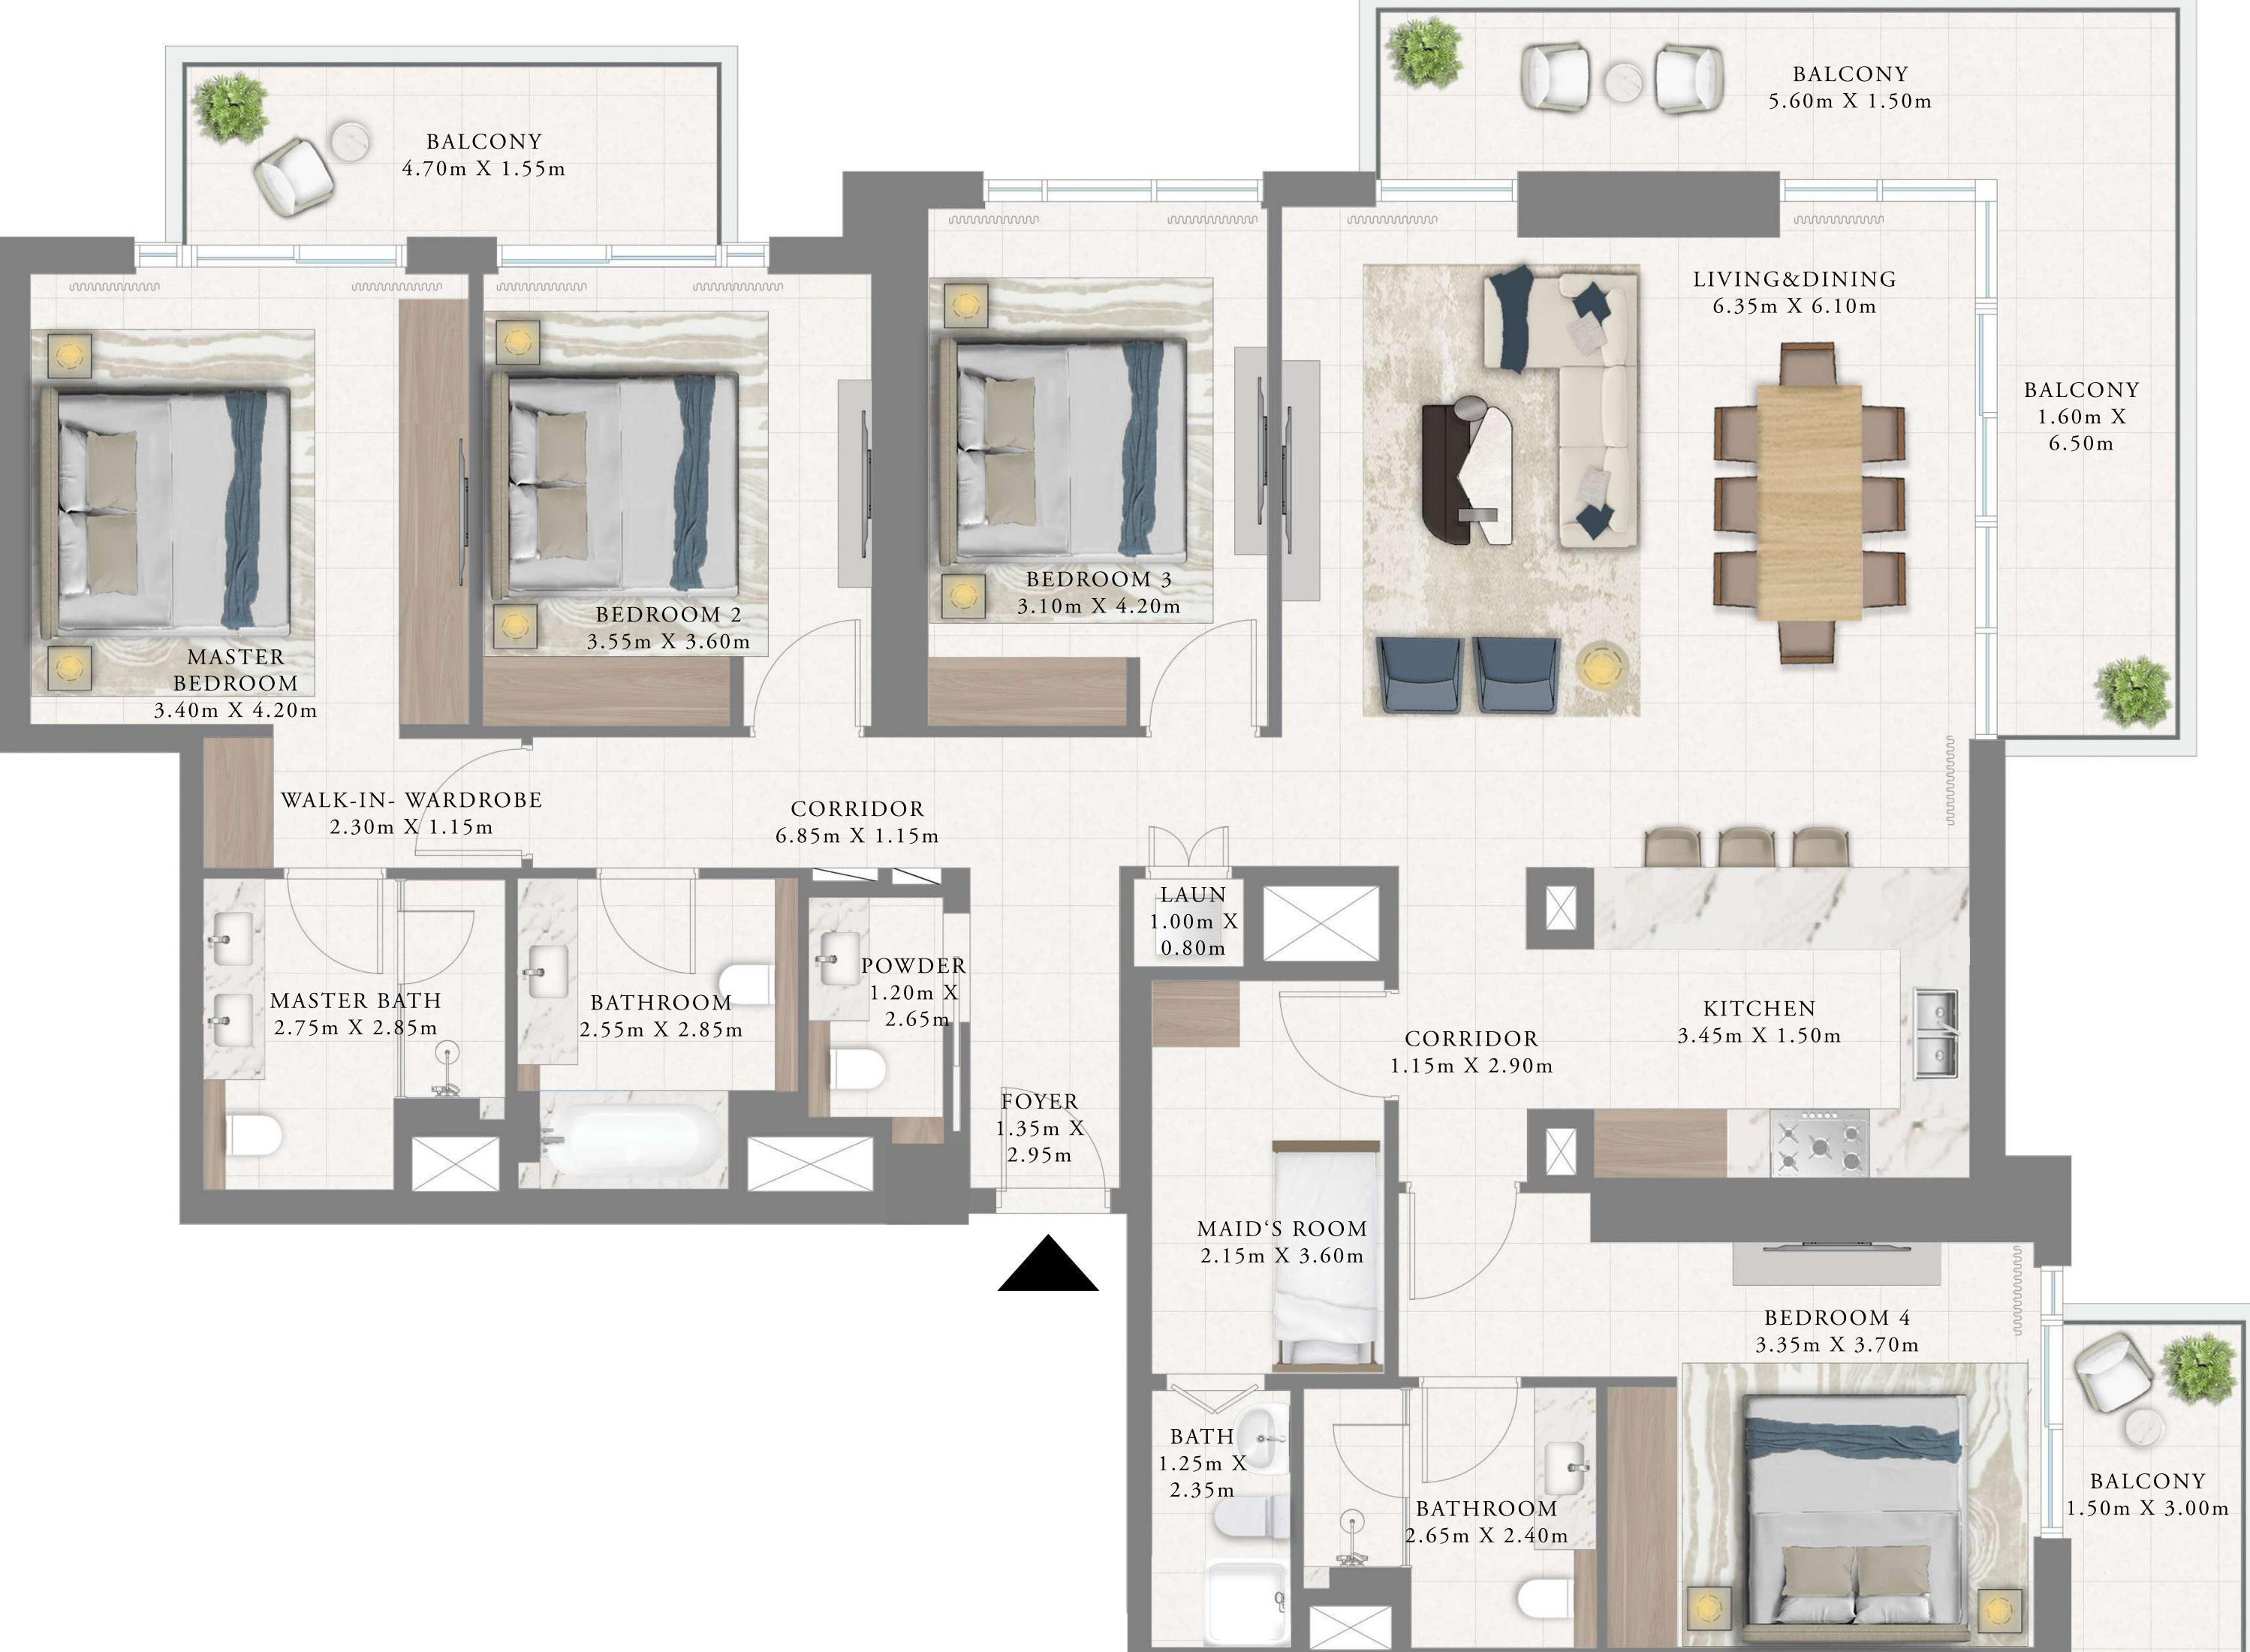

#### 4 BED-TYPE A.1

LEVEL 25-28 UNIT 03

| SUITE AREA   | 2025.55 SQ.FT. | 18 |
|--------------|----------------|----|
| BALCONY AREA | 378.67 SQ.FT.  | 3  |
| TOTAL AREA   | 2404.22 SQ.FT. | 22 |

Disclaimer : All dimensions are in imperial and metric, and measured from finish to finish to finish excluding construction tolerances. 2. All materials, dimensions, and drawings are approximate only. 3. Information is subject to change without notice, at developer's absolute discretion. 4. Actual area may vary from the stated area. 5. Drawings not to scale. 6. All images used are for illustrative purposes only and do not represent the actual size, features, specifications, fittings, and furnishings. 7. The developer reserves the right to make revisions / alterations, at it's absolute discretion, without any liability whatsoever.

188.18 SQ.M.

35.18 SQ.M.

223.36 SQ.M.

KEY SECTION

EMAAR