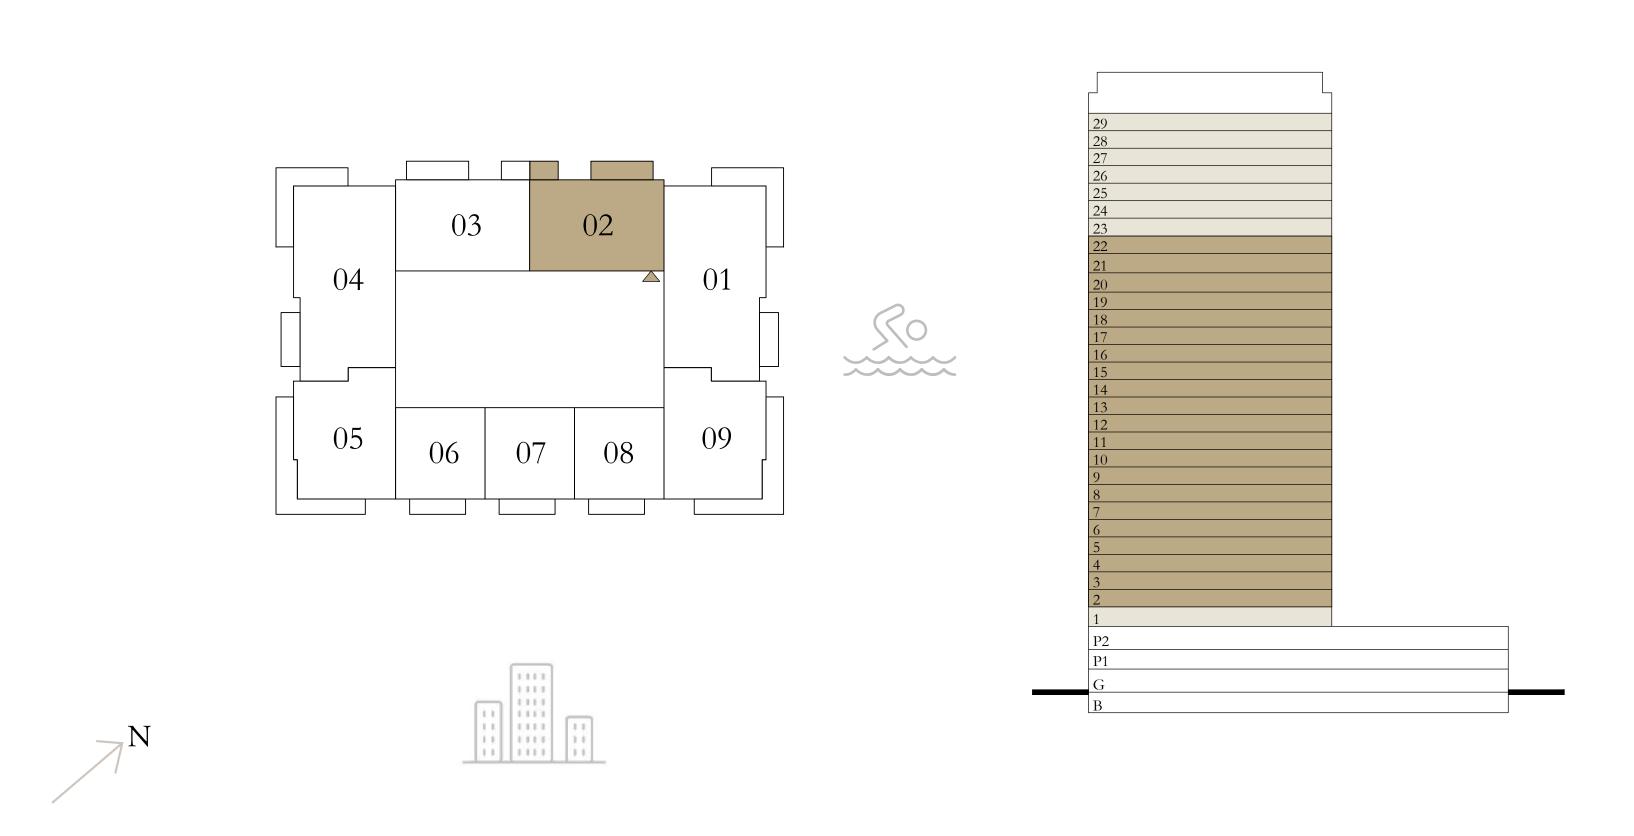

### 1 BEDROOM A.1

LEVEL 02-22 UNIT 06 & 08

| SUITE AREA   | 708.59 SQ.FT. | 6 |
|--------------|---------------|---|
| BALCONY AREA | 81.70 SQ.FT.  | / |
| TOTAL AREA   | 790.29 SQ.FT. | 7 |

Disclaimer : All dimensions are in imperial and metric, and measured from finish to finish to finish excluding construction tolerances. 2. All materials, dimensions, and drawings are approximate only. 3. Information is subject to change without notice, at developer's absolute discretion. 4. Actual area may vary from the stated area. 5. Drawings not to scale. 6. All images used are for illustrative purposes only and do not represent the actual size, features, specifications, fittings, and furnishings. 7. The developer reserves the right to make revisions / alterations, at it's absolute discretion, without any liability whatsoever.