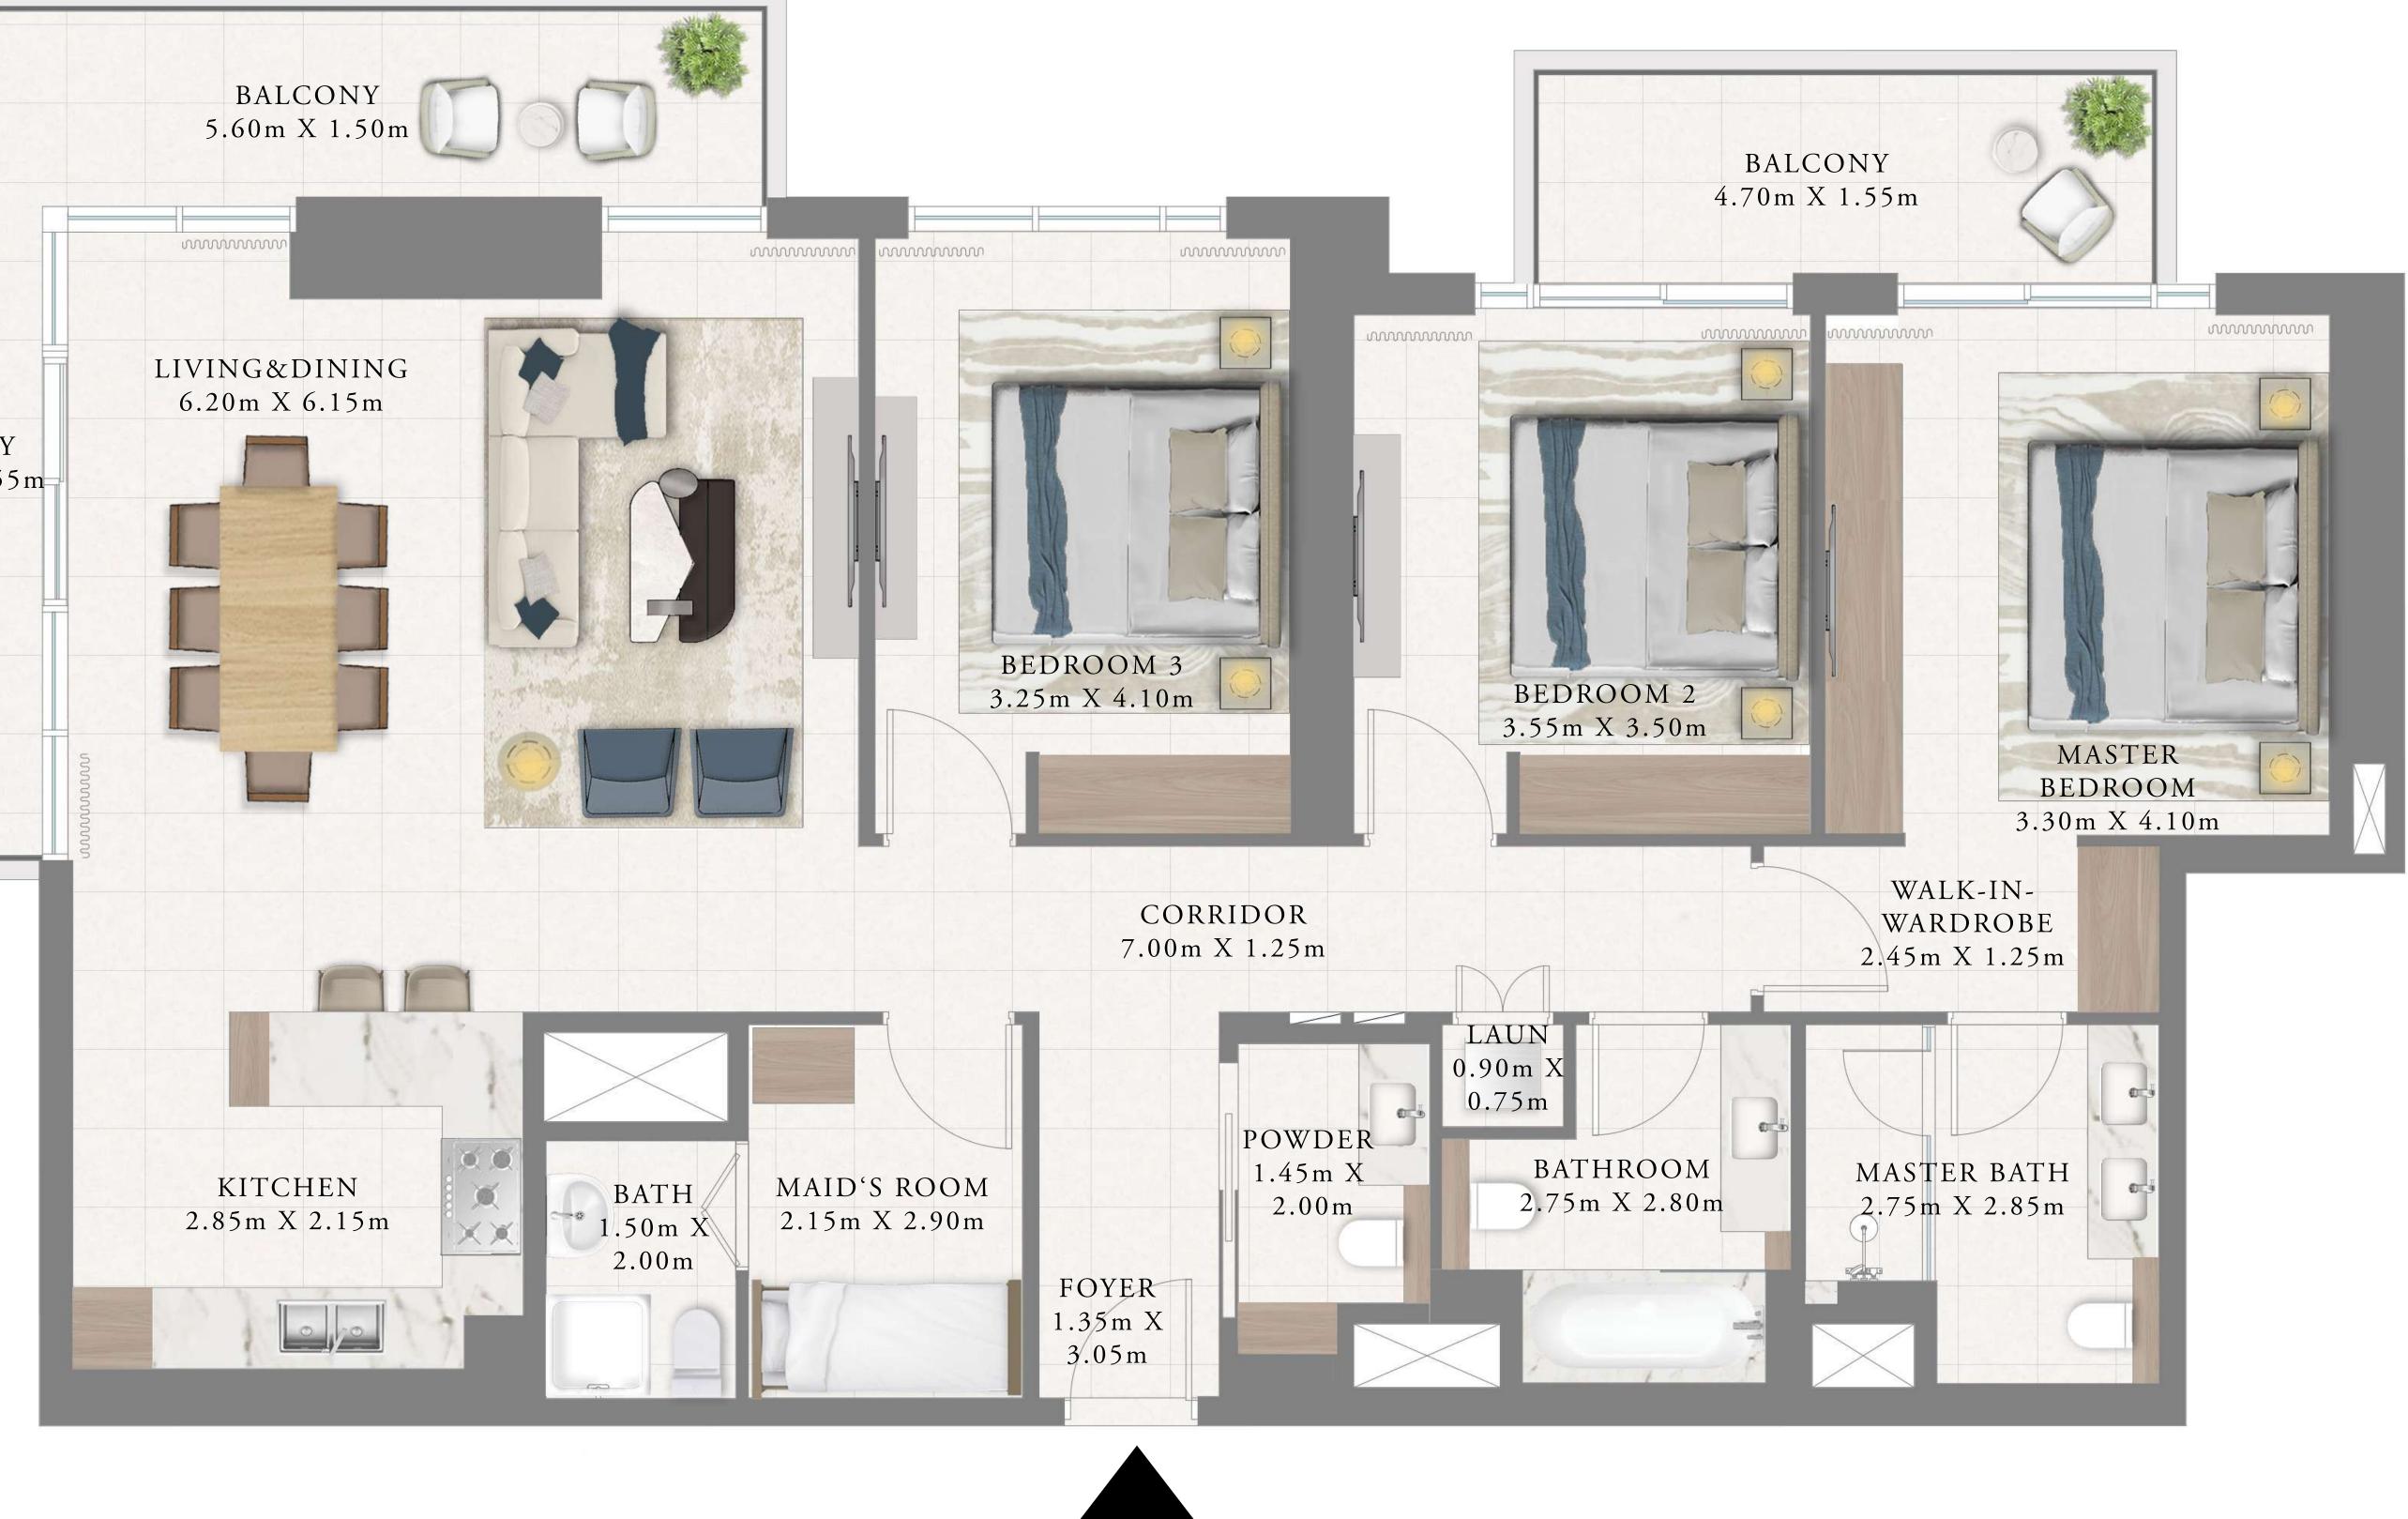

### 3 BEDROOM A.1

LEVEL 02-22 UNIT 01

|    | SUITE AREA  | 1672.39 SQ.FT. | 15 |
|----|-------------|----------------|----|
| BA | ALCONY AREA | 333.36 SQ.FT.  | 3  |
|    | TOTAL AREA  | 2005.75 SQ.FT. | 18 |

Disclaimer : All dimensions are in imperial and metric, and measured from finish to finish excluding construction tolerances. 2. All materials, dimensions, and drawings are approximate only. 3. Information is subject to change without notice, at developer's absolute discretion. 4. Actual area may vary from the stated area. 5. Drawings not to scale. 6. All images used are for illustrative purposes only and do not represent the actual size, features, specifications, fittings, and furnishings. 7. The developer reserves the right to make revisions / alterations, at it's absolute discretion, without any liability whatsoever.

155.37 SQ.M.

30.97 SQ.M.

186.34 SQ.M.

BALCONY 1.60m X 6.55m-