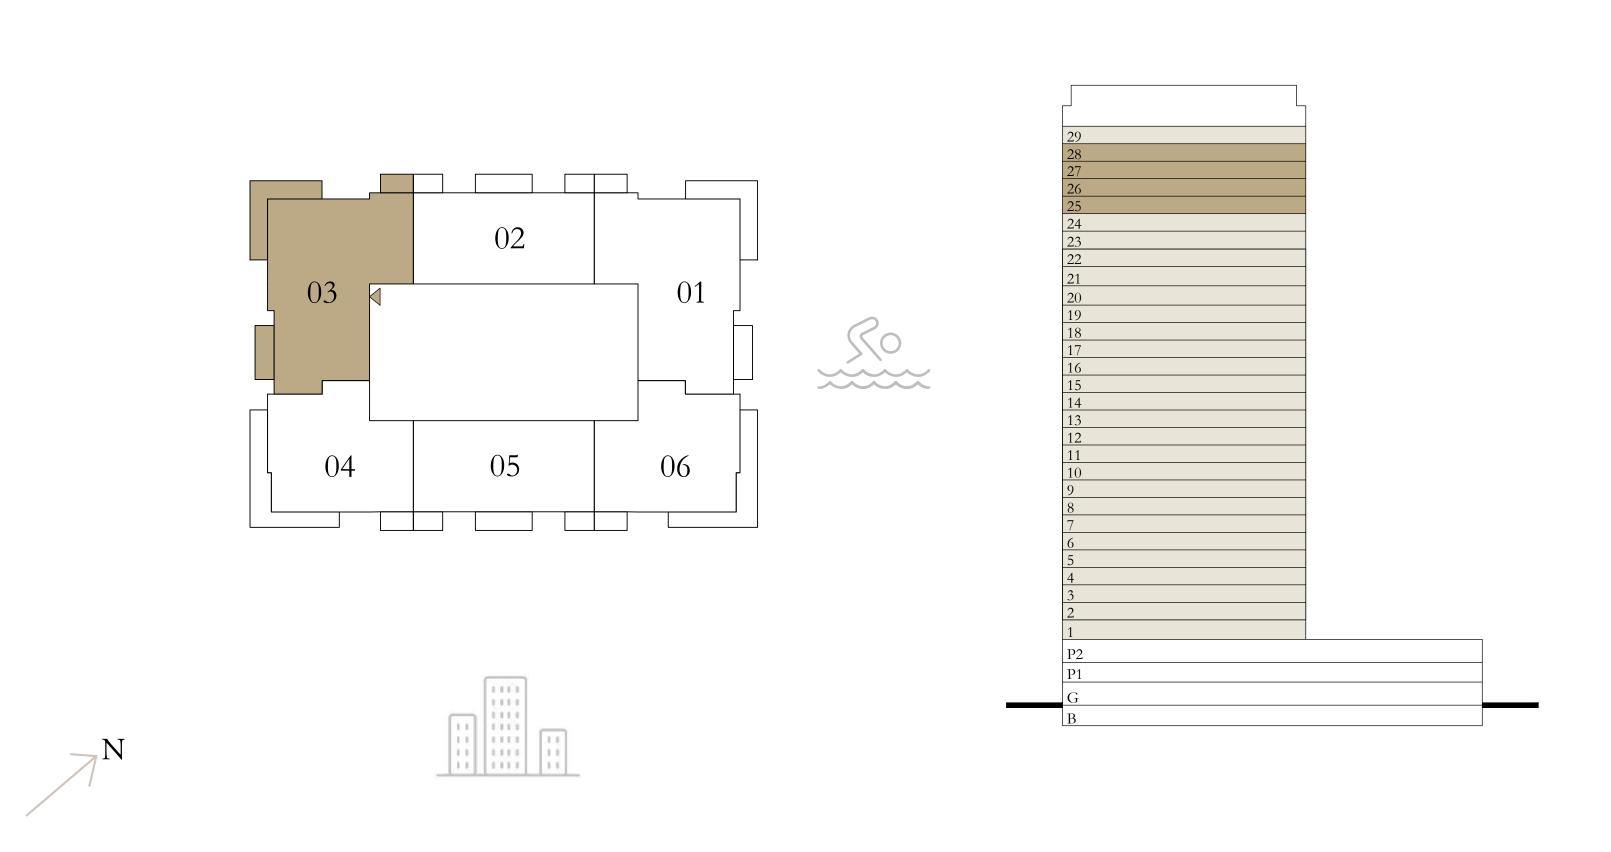

#### 3 BEDROOM B.1

LEVEL 25-28 UNIT 02

| SUITE AREA   | 1433.21 SQ.FT. | 13 |
|--------------|----------------|----|
| BALCONY AREA | 199.67 SQ.FT.  | 1  |
| TOTAL AREA   | 1632.88 SQ.FT. | 15 |

KEY PLAN LEVEL KEY SECTION 25-28

188.18 SQ.M.

35.18 SQ.M.

223.36 SQ.M.

KEY SECTION

EMAAR