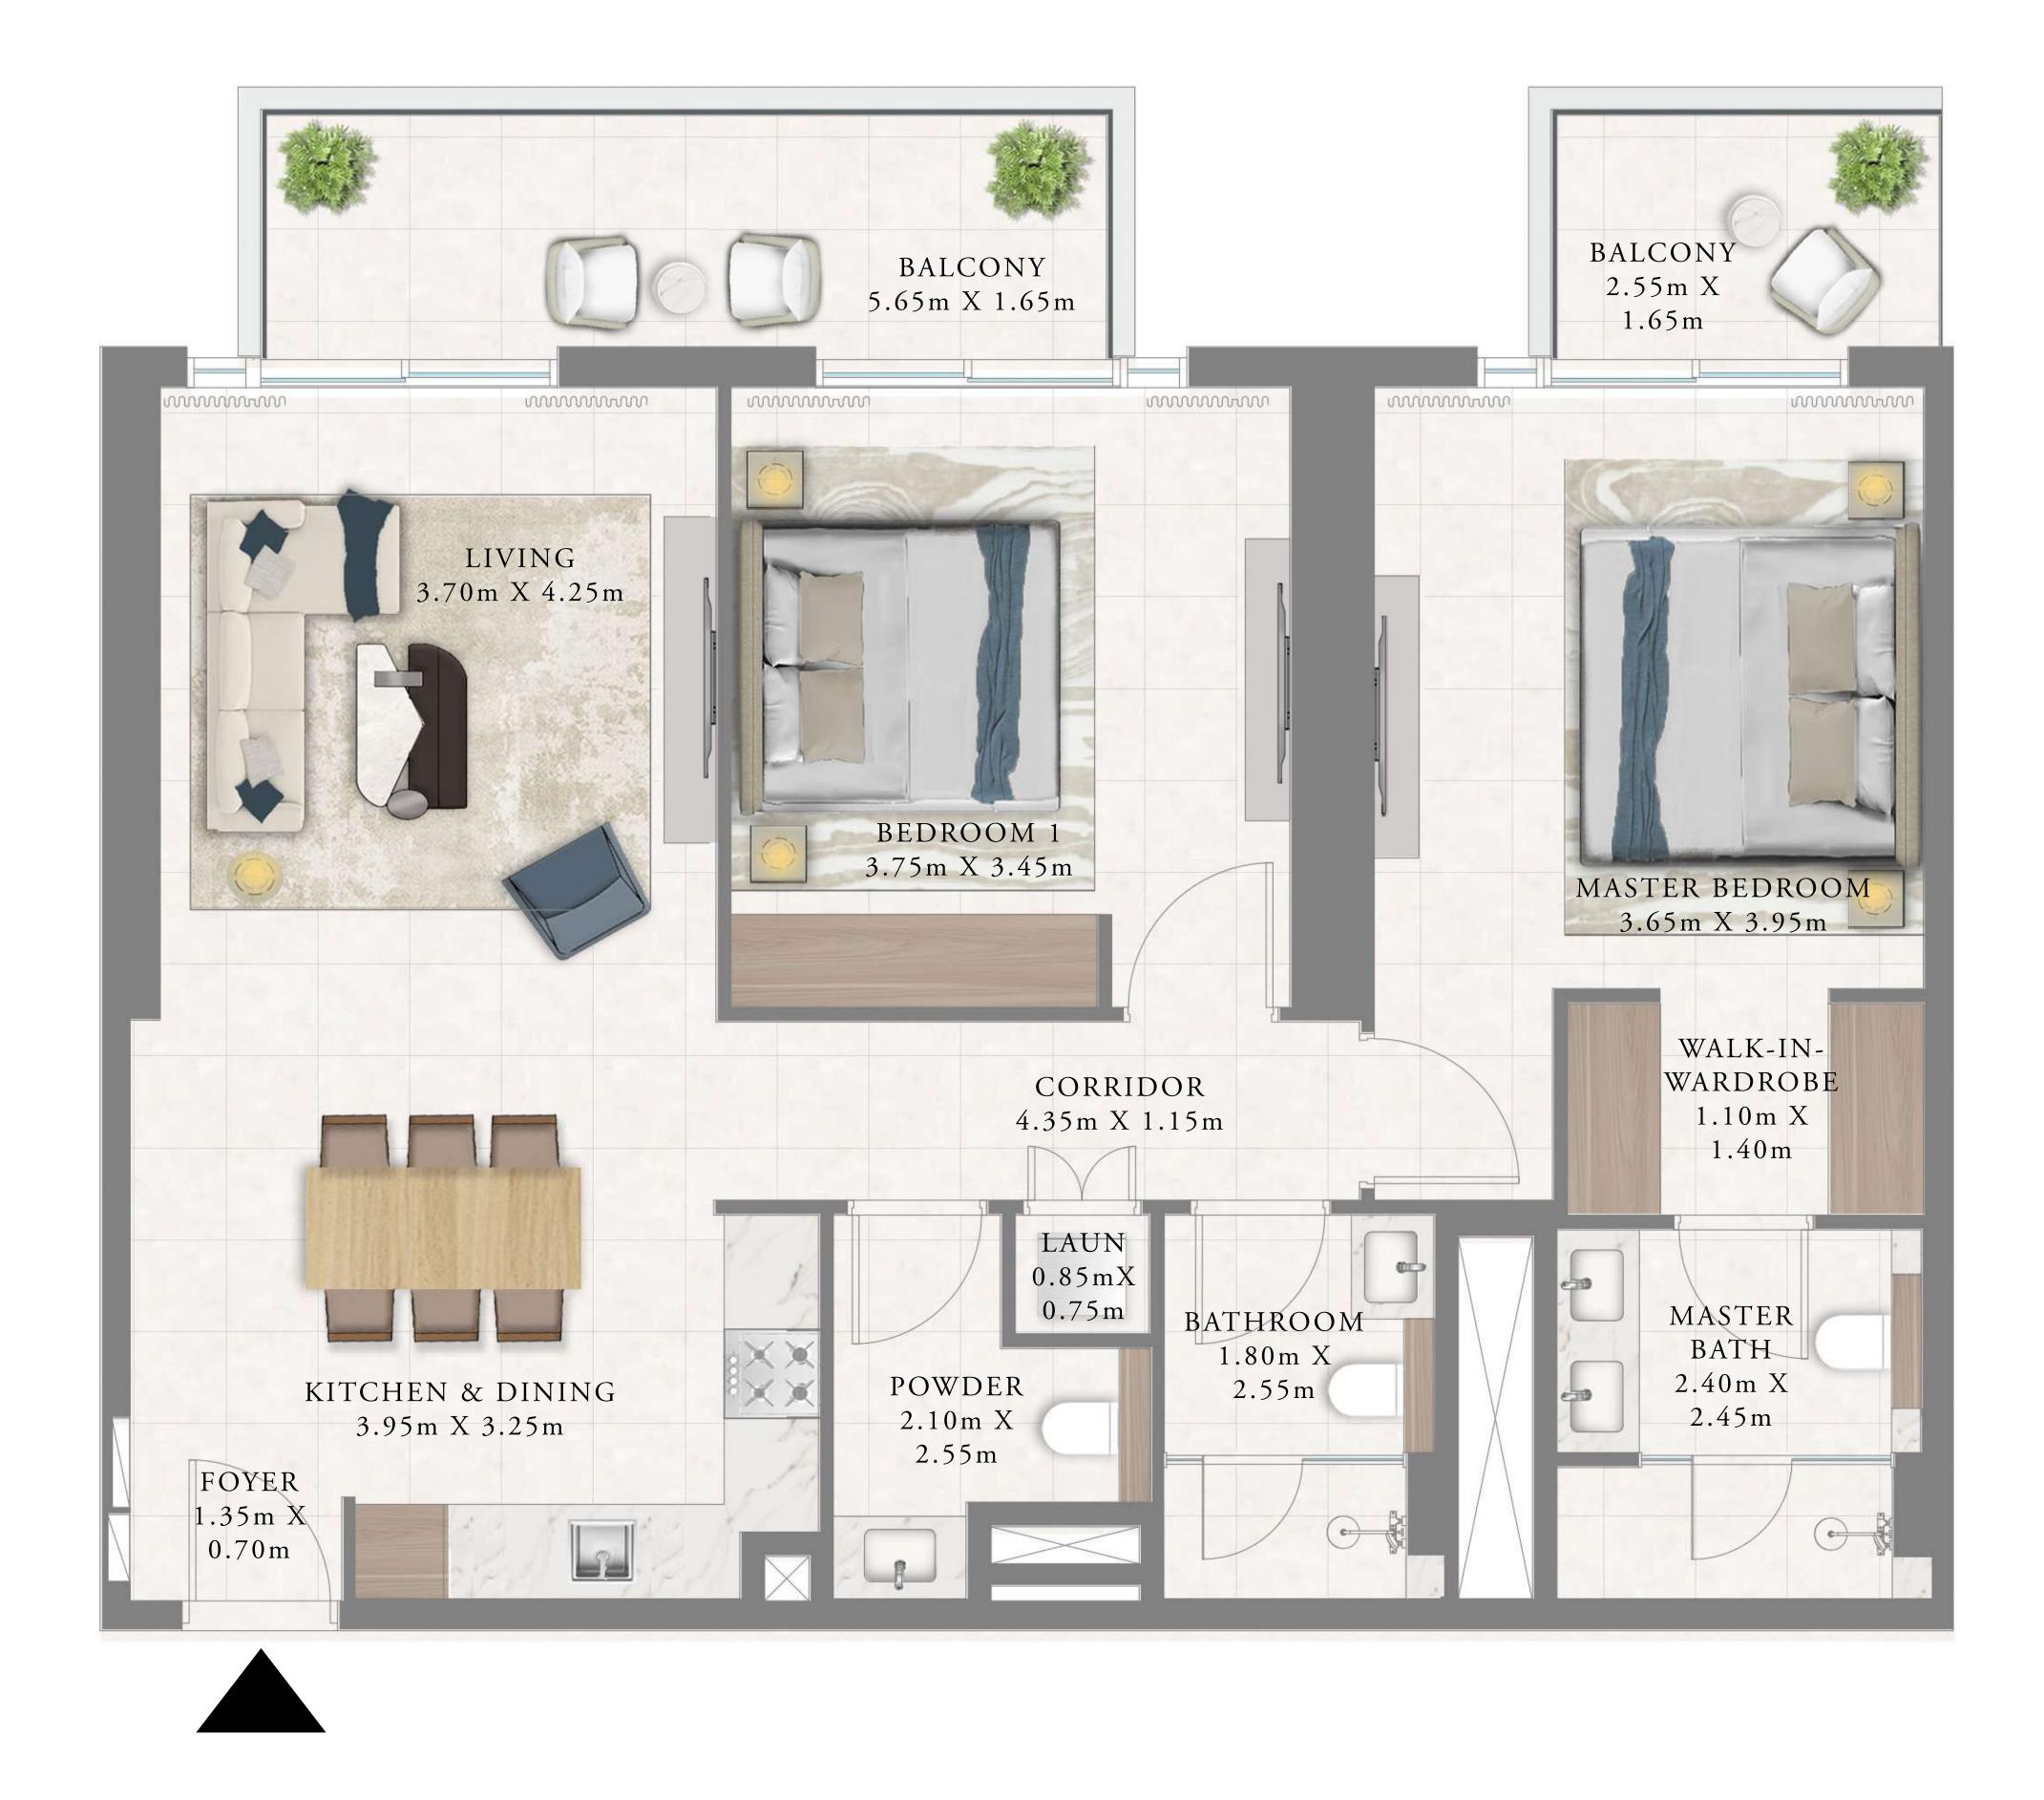

### 2 BEDROOM B.1

LEVEL 02-22 UNIT 09

|   | SUITE AREA   | 1106.64 SQ.FT. | 10 |
|---|--------------|----------------|----|
|   | BALCONY AREA | 297.19 SQ.FT.  | 2  |
| _ | TOTAL AREA   | 1403.83 SQ.FT. | 13 |

Disclaimer : All dimensions are in imperial and metric, and measured from finish to finish excluding construction tolerances. 2. All materials, dimensions, and drawings are approximate only. 3. Information is subject to change without notice, at developer's absolute discretion. 4. Actual area may vary from the stated area. 5. Drawings not to scale. 6. All images used are for illustrative purposes only and do not represent the actual size, features, specifications, fittings, and furnishings. 7. The developer reserves the right to make revisions / alterations, at it's absolute discretion, without any liability whatsoever.

102.81 SQ.M.

27.61 SQ.M.

130.42 SQ.M.