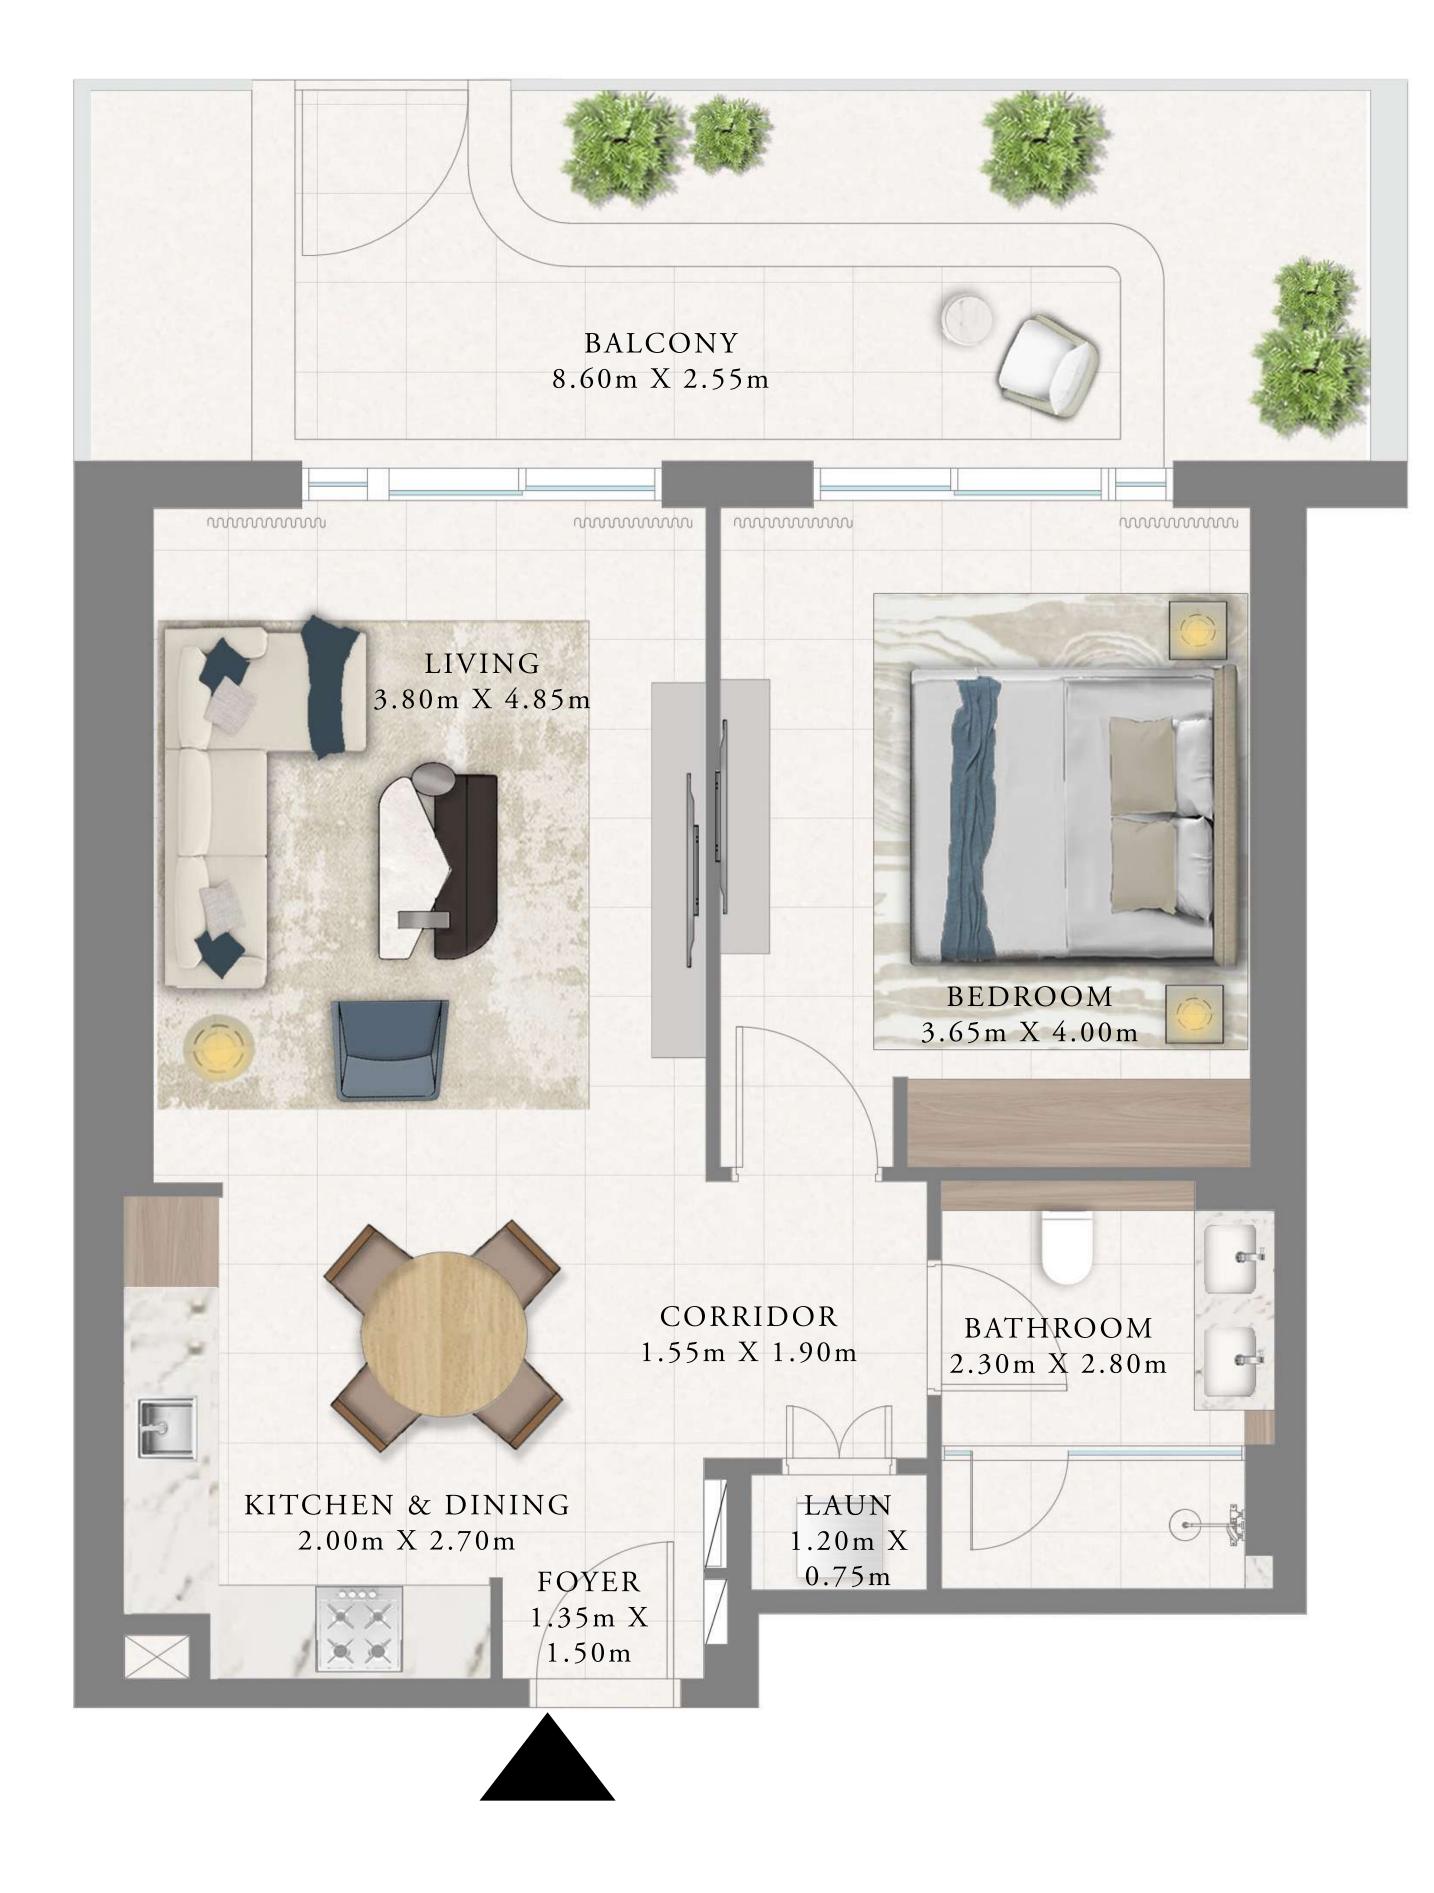

### 1 BEDROOM A.1

LEVEL 02-22 UNIT 06 & 08

| SUITE AREA   | 708.59 SQ.FT. | 6 |
|--------------|---------------|---|
| BALCONY AREA | 81.70 SQ.FT.  | / |
| TOTAL AREA   | 790.29 SQ.FT. | 7 |

Disclaimer : All dimensions are in imperial and metric, and measured from finish to finish to finish excluding construction tolerances. 2. All materials, dimensions, and drawings are approximate only. 3. Information is subject to change without notice, at developer's absolute discretion. 4. Actual area may vary from the stated area. 5. Drawings not to scale. 6. All images used are for illustrative purposes only and do not represent the actual size, features, specifications, fittings, and furnishings. 7. The developer reserves the right to make revisions / alterations, at it's absolute discretion, without any liability whatsoever.

65.83 SQ.M.

7.59 SQ.M.

73.42 SQ.M.