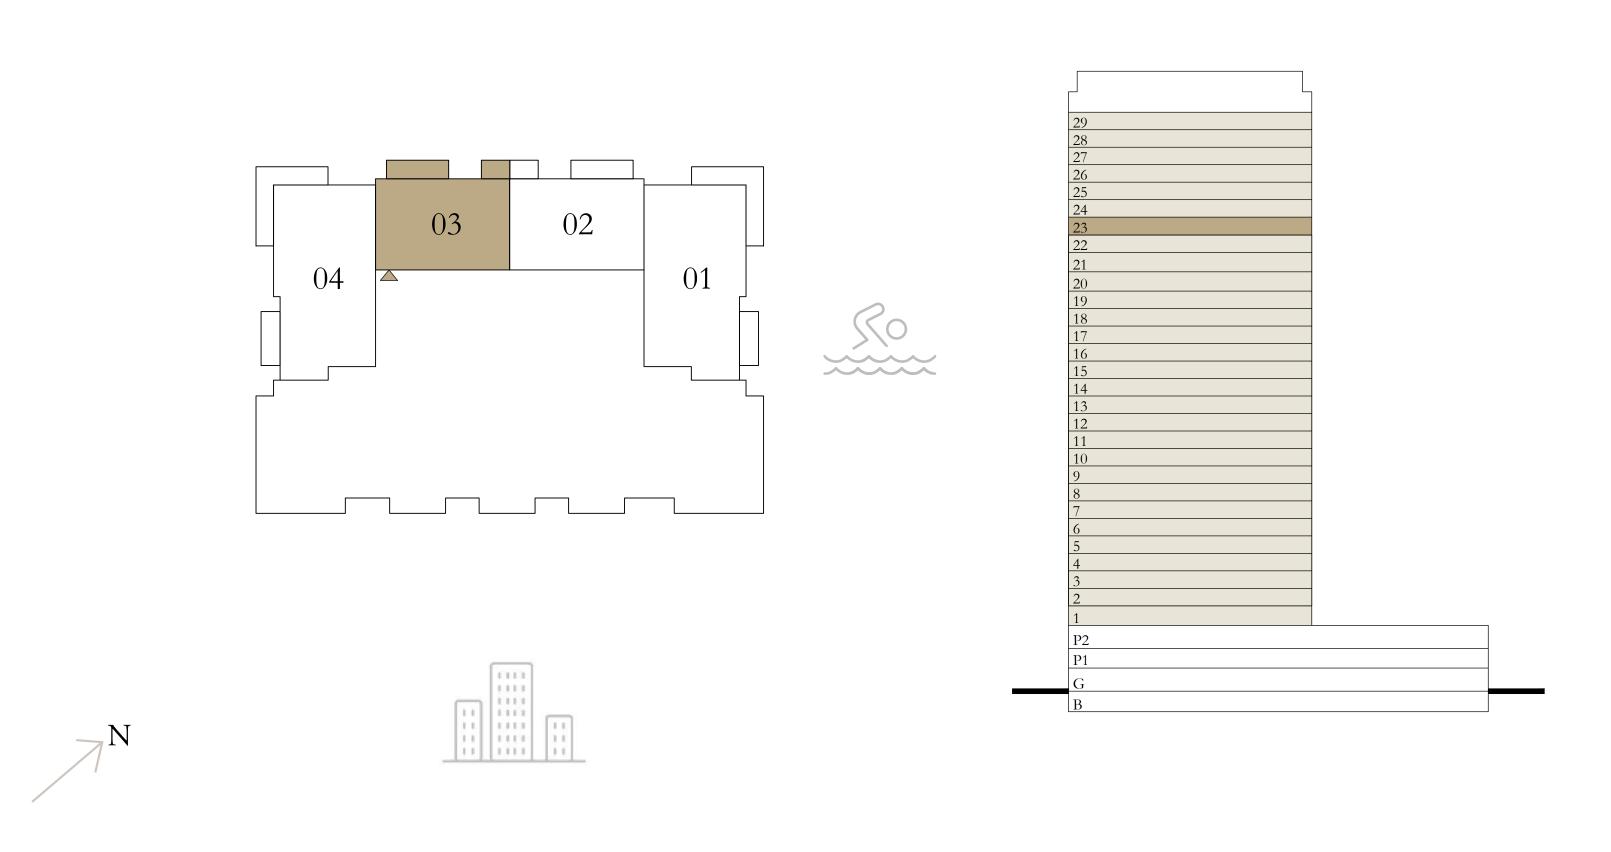

### 2 BEDROOM A.1

LEVEL 23 UNIT 02

| SUITE AREA   | 1078.54 SQ.FT. | 10 |
|--------------|----------------|----|
| BALCONY AREA | 159.09 SQ.FT.  | 1  |
| TOTAL AREA   | 1237.63 SQ.FT. | 11 |

Disclaimer : All dimensions are in imperial and metric, and measured from finish to finish to finish excluding construction tolerances. 2. All materials, dimensions, and drawings are approximate only. 3. Information is subject to change without notice, at developer's absolute discretion. 4. Actual area may vary from the stated area. 5. Drawings not to scale. 6. All images used are for illustrative purposes only and do not represent the actual size, features, specifications, fittings, and furnishings. 7. The developer reserves the right to make revisions / alterations, at it's absolute discretion, without any liability whatsoever.

100.20 SQ.M.

14.78 SQ.M.

114.98 SQ.M.