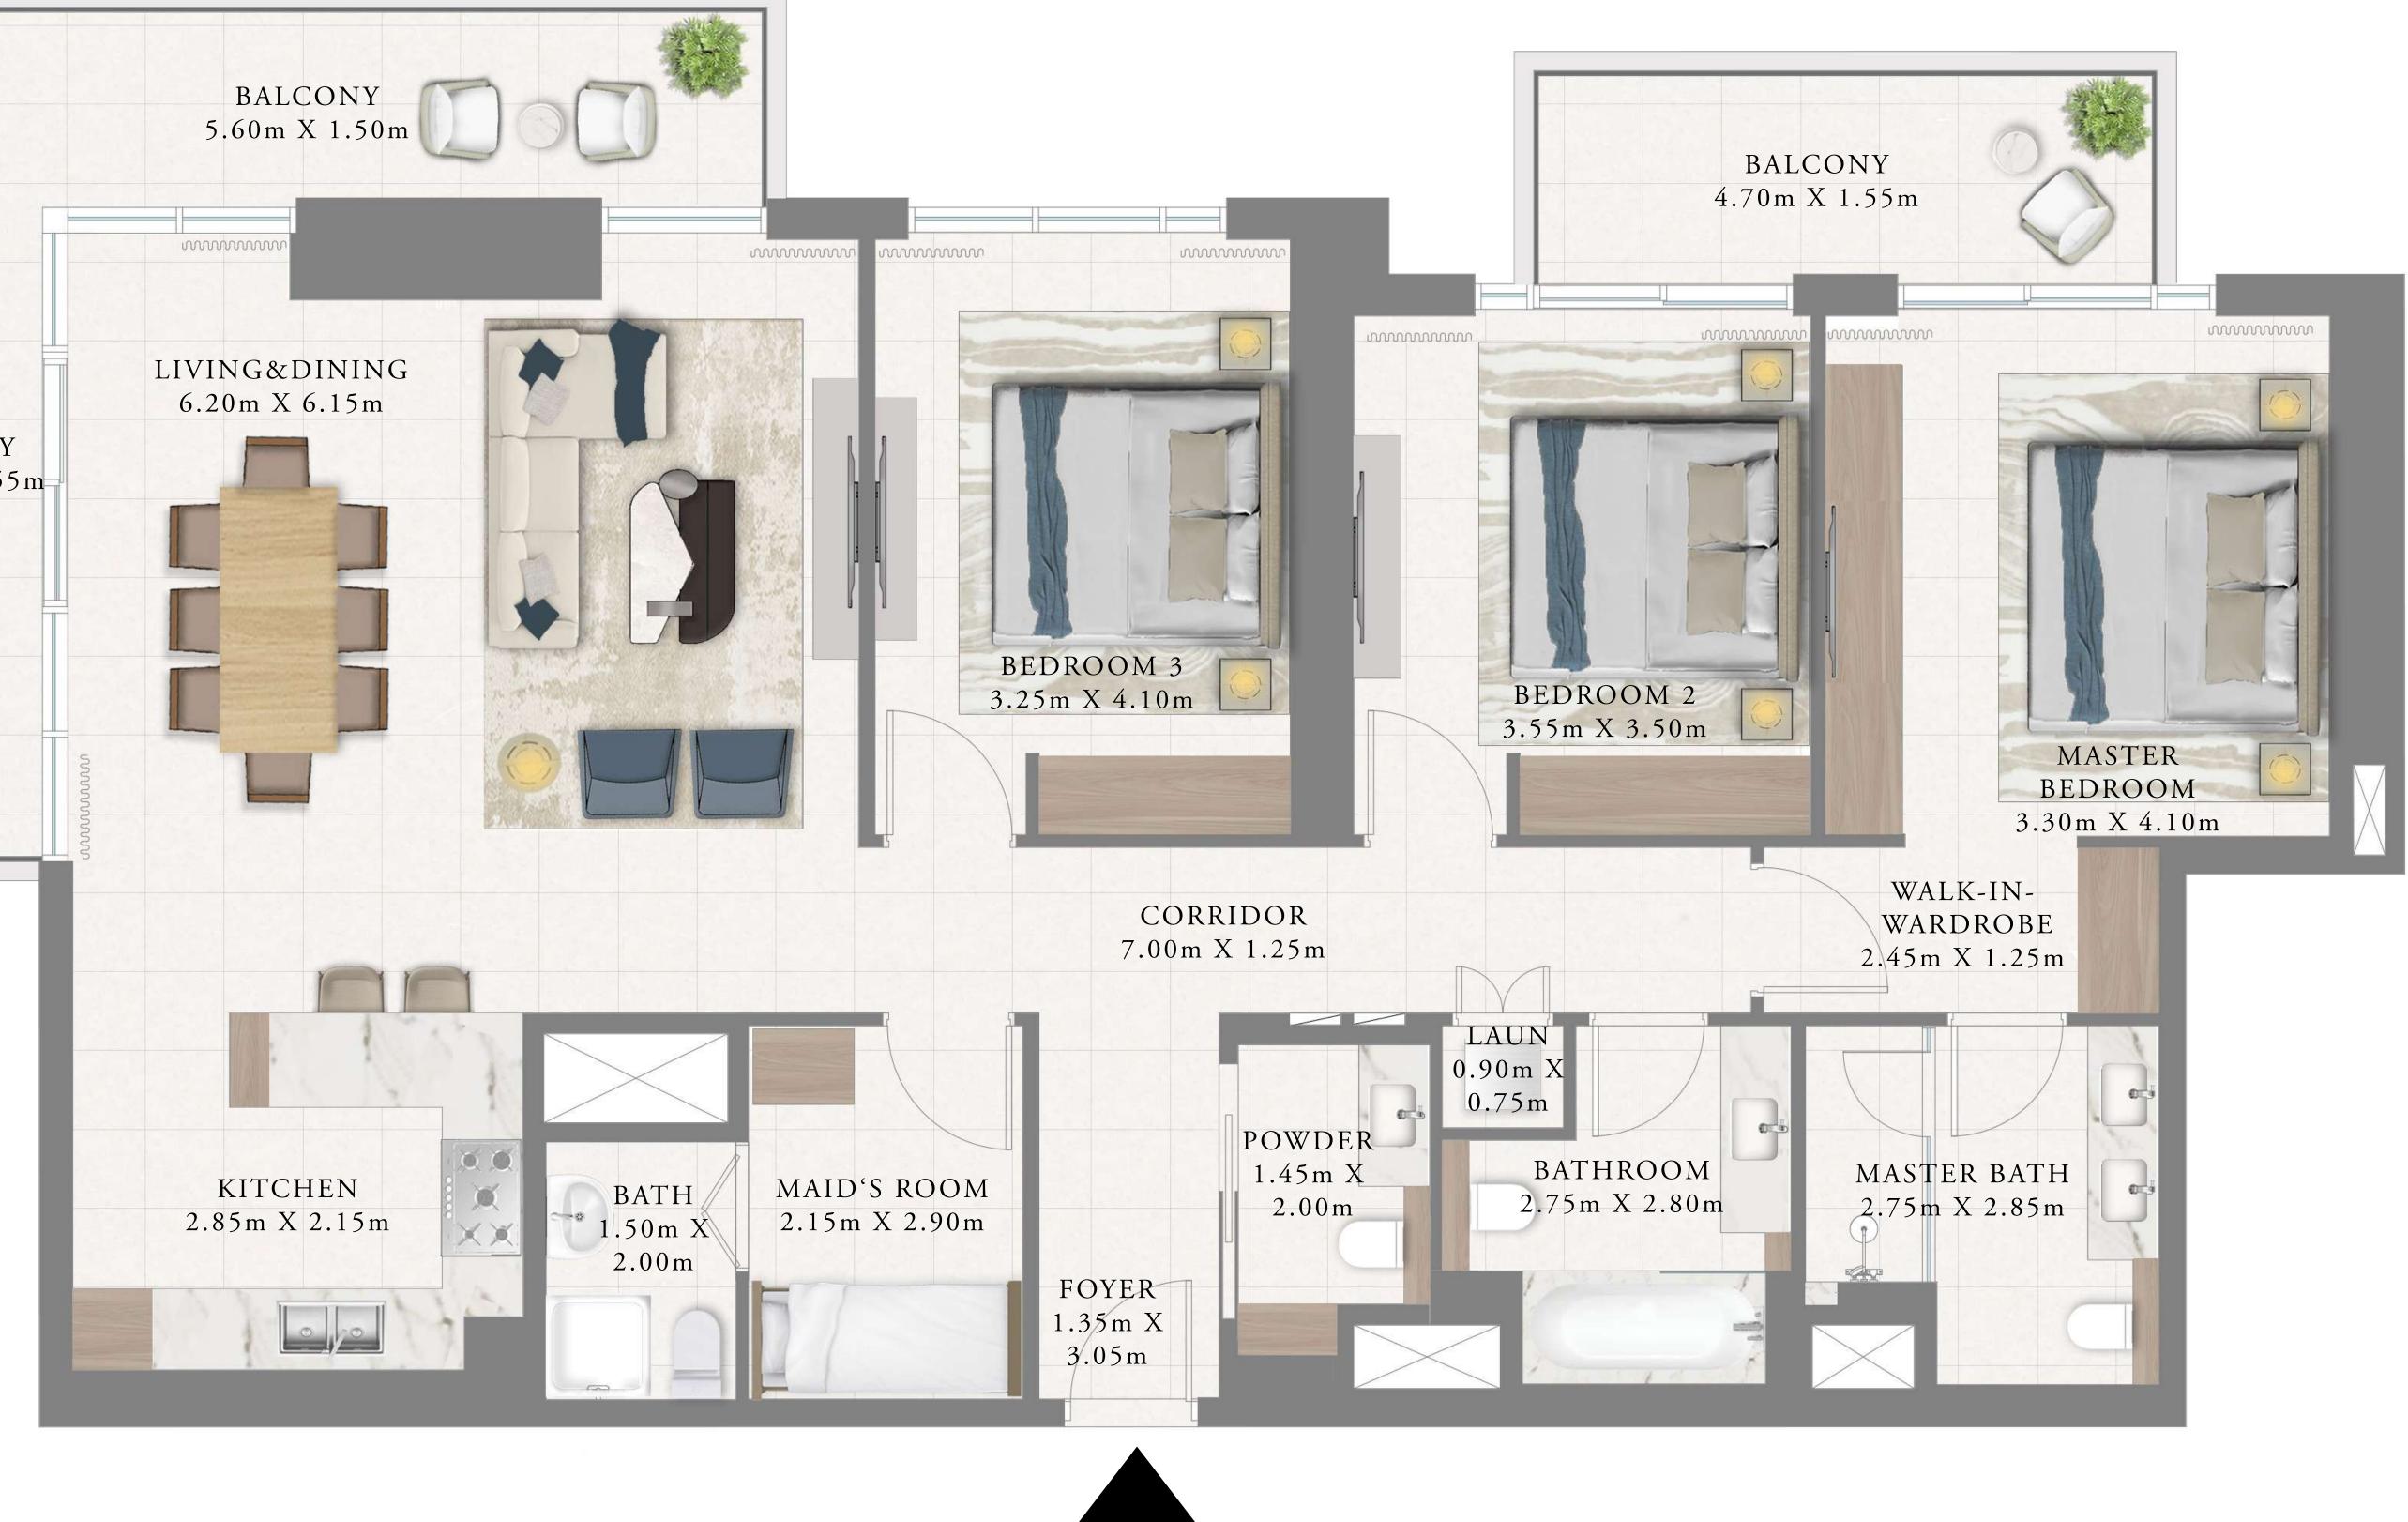

### 3 BEDROOM A.1

LEVEL 02-22 UNIT 01

|    | SUITE AREA  | 1672.39 SQ.FT. | 15 |
|----|-------------|----------------|----|
| BA | ALCONY AREA | 333.36 SQ.FT.  | 3  |
|    | TOTAL AREA  | 2005.75 SQ.FT. | 18 |

Disclaimer : All dimensions are in imperial and metric, and measured from finish to finish excluding construction tolerances. 2. All materials, dimensions, and drawings are approximate only. 3. Information is subject to change without notice, at developer's absolute discretion. 4. Actual area may vary from the stated area. 5. Drawings not to scale. 6. All images used are for illustrative purposes only and do not represent the actual size, features, specifications, fittings, and furnishings. 7. The developer reserves the right to make revisions / alterations, at it's absolute discretion, without any liability whatsoever.

155.37 SQ.M.

30.97 SQ.M.

186.34 SQ.M.

BALCONY 1.60m X 6.55m-