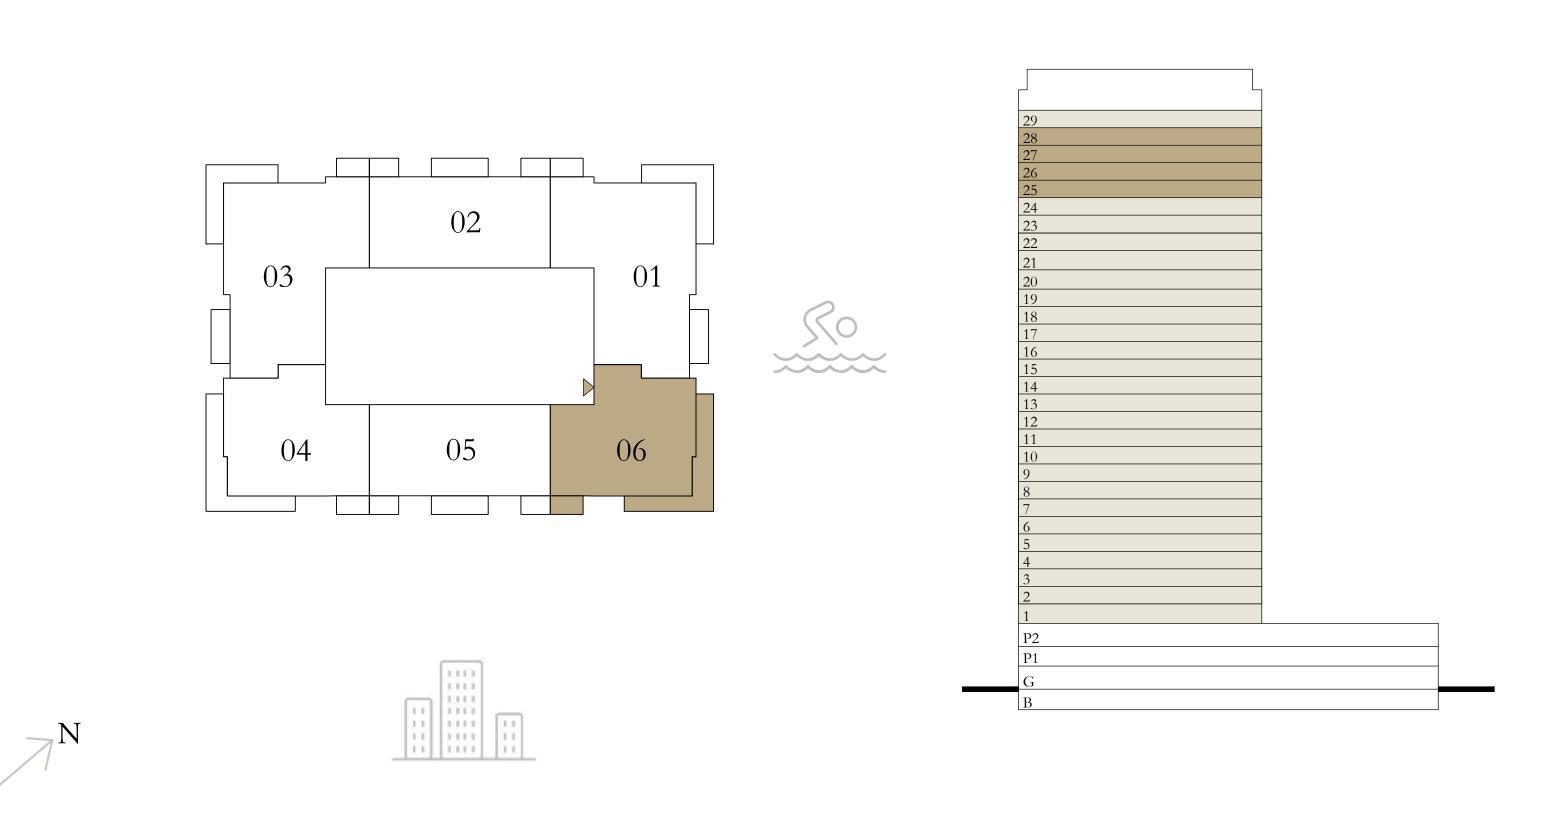

#### 3 BEDROOM B.1

LEVEL 25-28 UNIT 02

| SUITE AREA   | 1433.21 SQ.FT. | 13 |
|--------------|----------------|----|
| BALCONY AREA | 199.67 SQ.FT.  | 1  |
| TOTAL AREA   | 1632.88 SQ.FT. | 15 |

KEY PLAN LEVEL KEY SECTION 25-28

Disclaimer : All dimensions are in imperial and metric, and measured from finish to finish to finish excluding construction tolerances. 2. All materials, dimensions, and drawings are approximate only. 3. Information is subject to change without notice, at developer's absolute discretion. 4. Actual area may vary from the stated area. 5. Drawings not to scale. 6. All images used are for illustrative purposes only and do not represent the actual size, features, specifications, fittings, and furnishings. 7. The developer reserves the right to make revisions / alterations, at it's absolute discretion, without any liability whatsoever.

133.15 SQ.M.

18.55 SQ.M.

151.70 SQ.M.

EMAAR