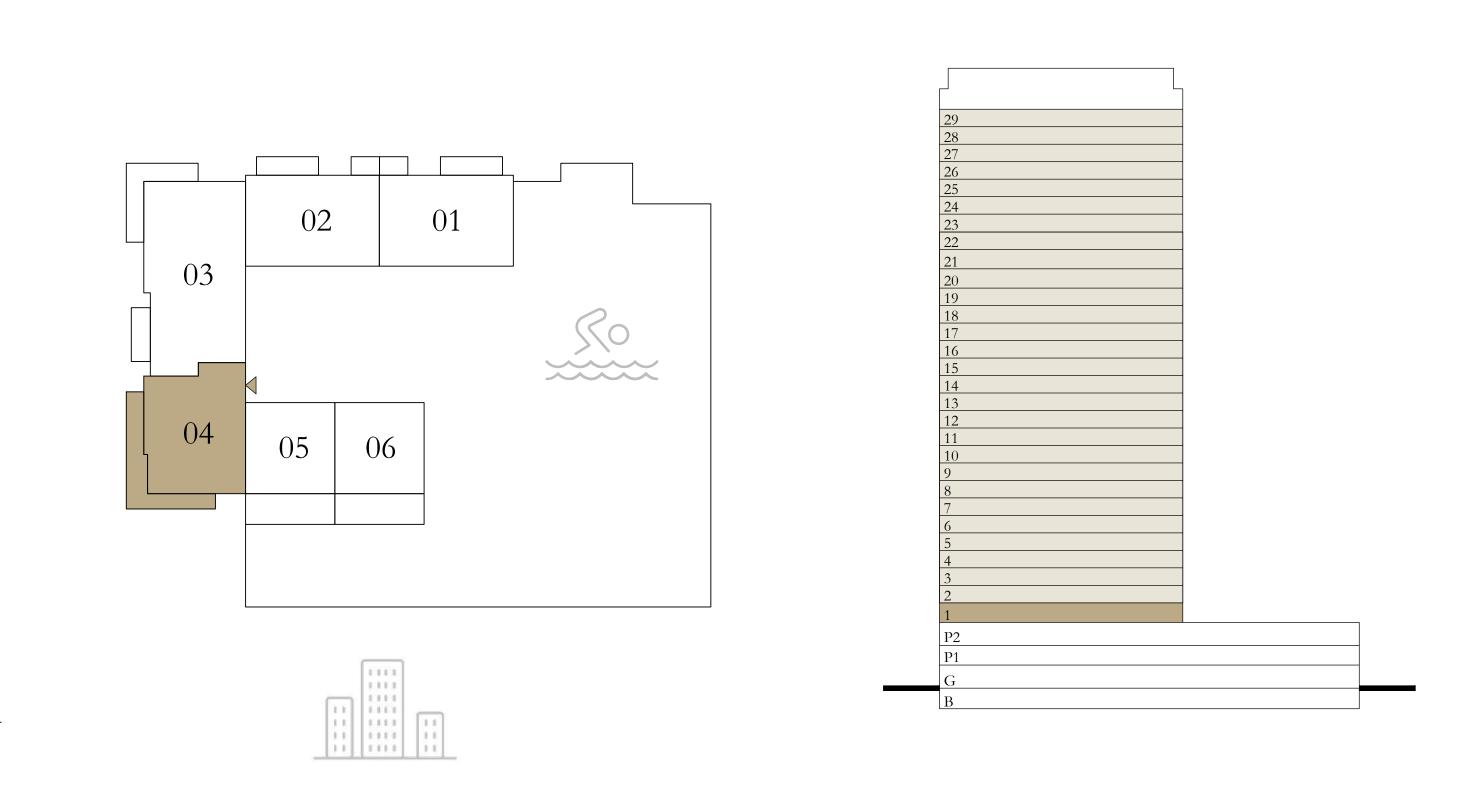

### 1 BEDROOM A.3

LEVEL 01 UNIT 05

|   | SUITE AREA   | 708.70 SQ.FT. | 6 |
|---|--------------|---------------|---|
|   | BALCONY AREA | 261.67 SQ.FT. | 2 |
| _ | TOTAL AREA   | 970.37 SQ.FT. | 9 |

Disclaimer : All dimensions are in imperial and metric, and measured from finish to finish excluding construction tolerances. 2. All materials, dimensions, and drawings are approximate only. 3. Information is subject to change without notice, at developer's absolute discretion. 4. Actual area may vary from the stated area. 5. Drawings not to scale. 6. All images used are for illustrative purposes only and do not represent the actual size, features, specifications, fittings, and furnishings. 7. The developer reserves the right to make revisions / alterations, at it's absolute discretion, without any liability whatsoever.

65.84 SQ.M.

24.31 SQ.M.

90.15 SQ.M.