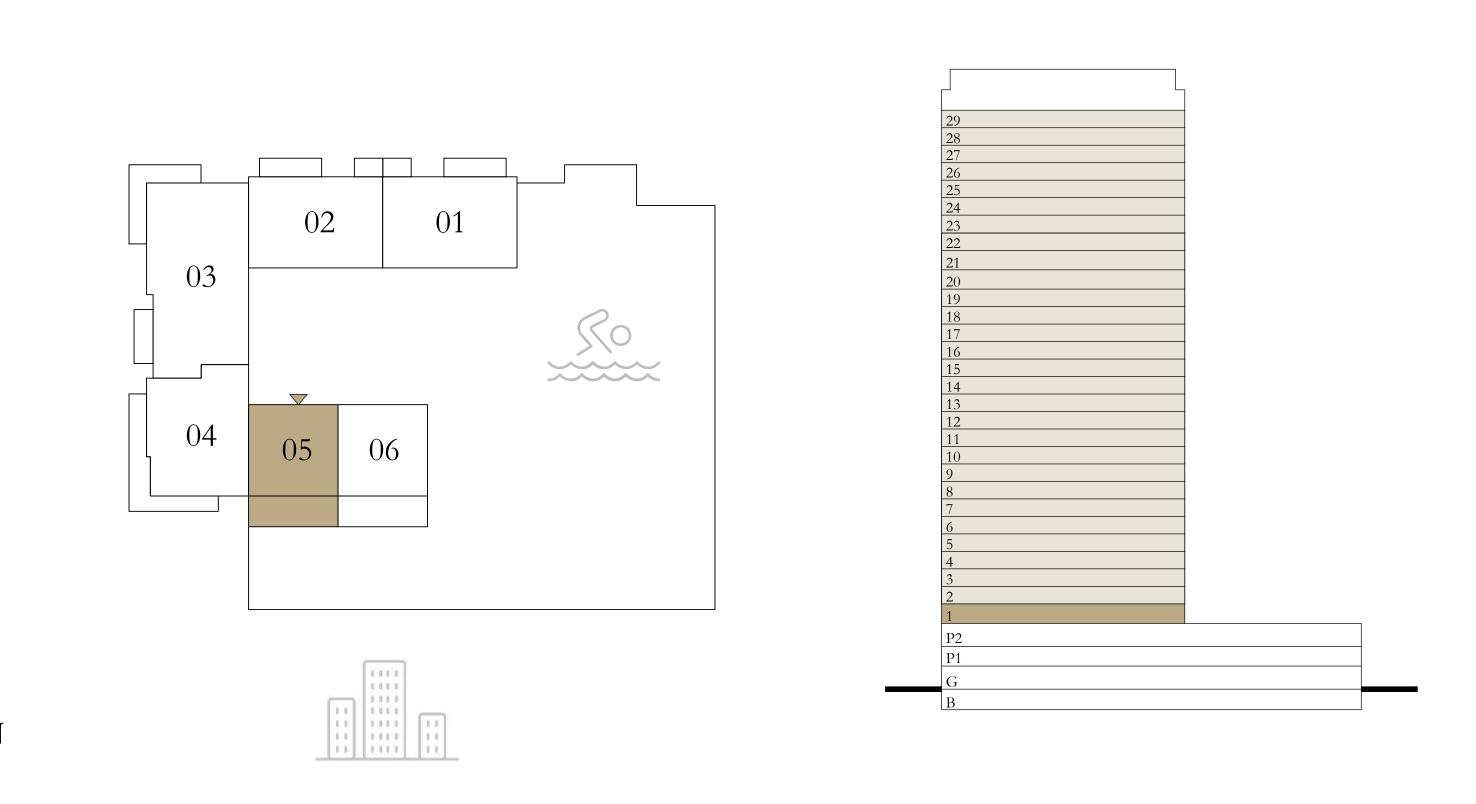

### 1 BEDROOM A.3

LEVEL 01 UNIT 05

|   | SUITE AREA   | 708.70 SQ.FT. | 6 |
|---|--------------|---------------|---|
|   | BALCONY AREA | 261.67 SQ.FT. | 2 |
| _ | TOTAL AREA   | 970.37 SQ.FT. | 9 |

Disclaimer : All dimensions are in imperial and metric, and measured from finish to finish excluding construction tolerances. 2. All materials, dimensions, and drawings are approximate only. 3. Information is subject to change without notice, at developer's absolute discretion. 4. Actual area may vary from the stated area. 5. Drawings not to scale. 6. All images used are for illustrative purposes only and do not represent the actual size, features, specifications, fittings, and furnishings. 7. The developer reserves the right to make revisions / alterations, at it's absolute discretion, without any liability whatsoever.

65.84 SQ.M.

24.31 SQ.M.

90.15 SQ.M.