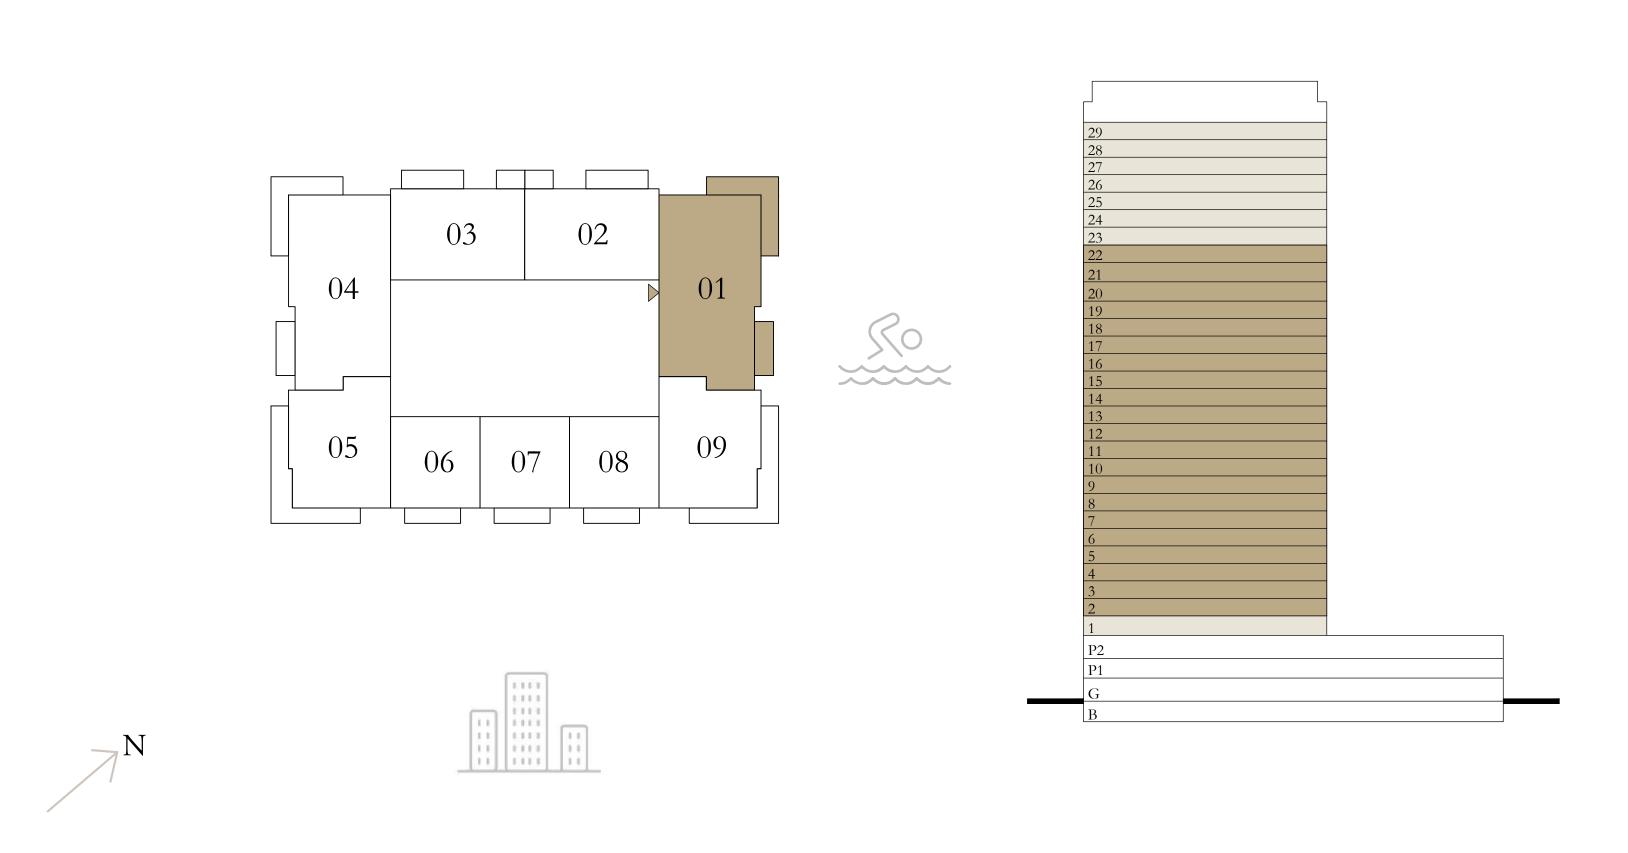

### 3 BEDROOM A.1

LEVEL 02-22 UNIT 01

|    | SUITE AREA  | 1672.39 SQ.FT. | 15 |
|----|-------------|----------------|----|
| BA | ALCONY AREA | 333.36 SQ.FT.  | 3  |
|    | TOTAL AREA  | 2005.75 SQ.FT. | 18 |

Disclaimer : All dimensions are in imperial and metric, and measured from finish to finish excluding construction tolerances. 2. All materials, dimensions, and drawings are approximate only. 3. Information is subject to change without notice, at developer's absolute discretion. 4. Actual area may vary from the stated area. 5. Drawings not to scale. 6. All images used are for illustrative purposes only and do not represent the actual size, features, specifications, fittings, and furnishings. 7. The developer reserves the right to make revisions / alterations, at it's absolute discretion, without any liability whatsoever.

155.37 SQ.M.

30.97 SQ.M.

186.34 SQ.M.

BALCONY 1.60m X 6.55m-