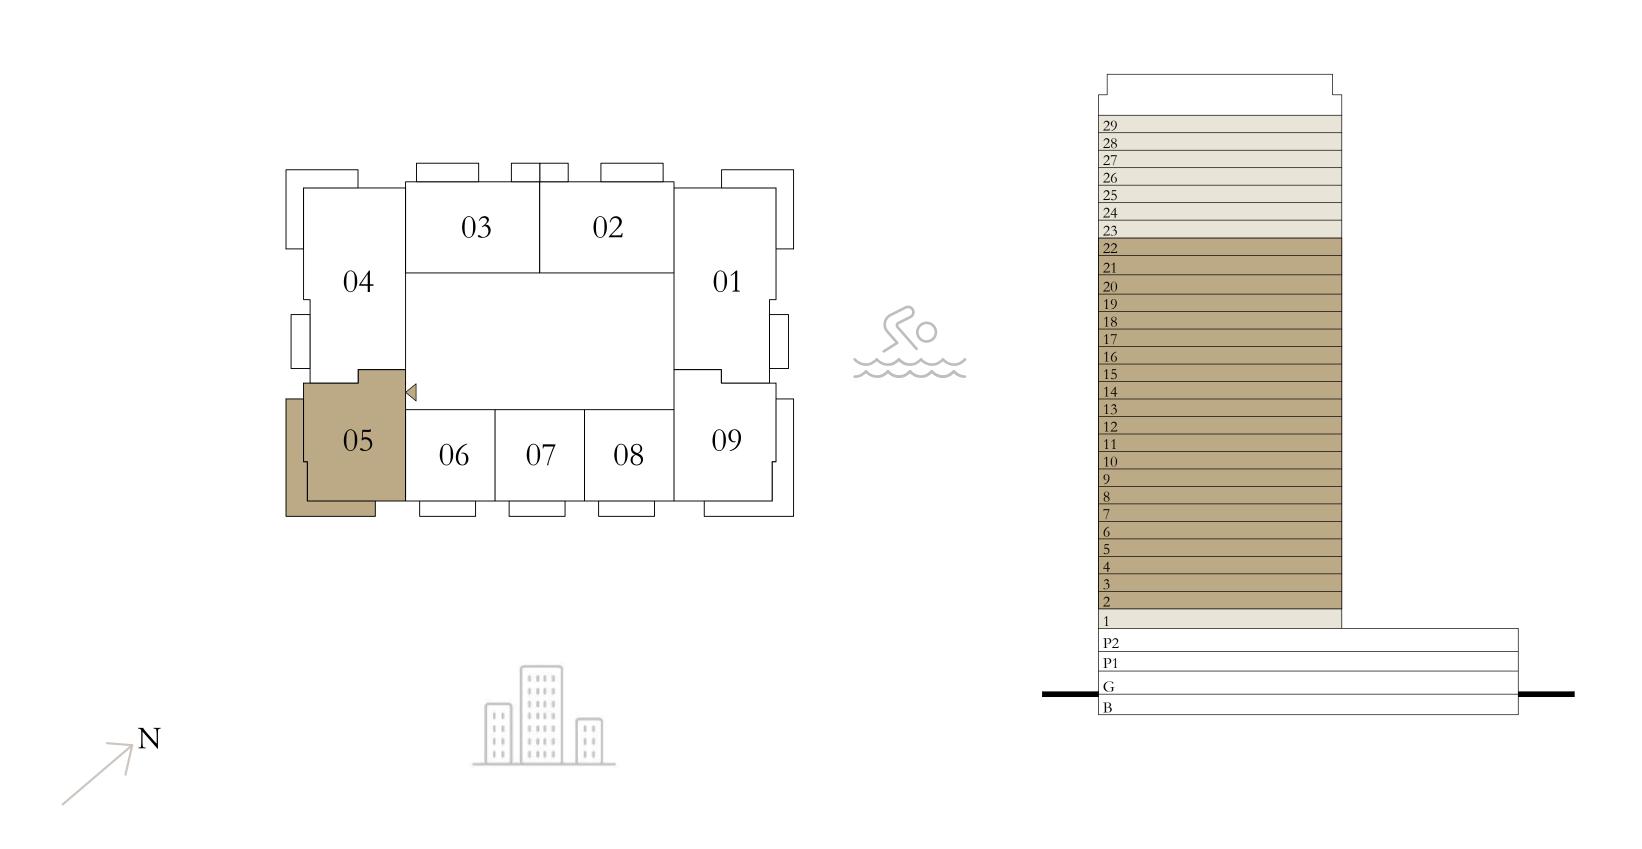

#### 1 BEDROOM A.2

LEVEL 02-22 UNIT 07

| <br>SUITE AREA | 708.59 SQ.FT. | 6 |
|----------------|---------------|---|
| BALCONY AREA   | 89.66 SQ.FT.  | 8 |
| TOTAL AREA     | 798.25 SQ.FT. | 7 |

Disclaimer : All dimensions are in imperial and metric, and measured from finish to finish excluding construction tolerances. 2. All materials, dimensions, and drawings are approximate only. 3. Information is subject to change without notice, at developer's absolute discretion. 4. Actual area may vary from the stated area. 5. Drawings not to scale. 6. All images used are for illustrative purposes only and do not represent the actual size, features, specifications, fittings, and furnishings. 7. The developer reserves the right to make revisions / alterations, at it's absolute discretion, without any liability whatsoever.

65.83 SQ.M.

8.33 SQ.M.

74.16 SQ.M.