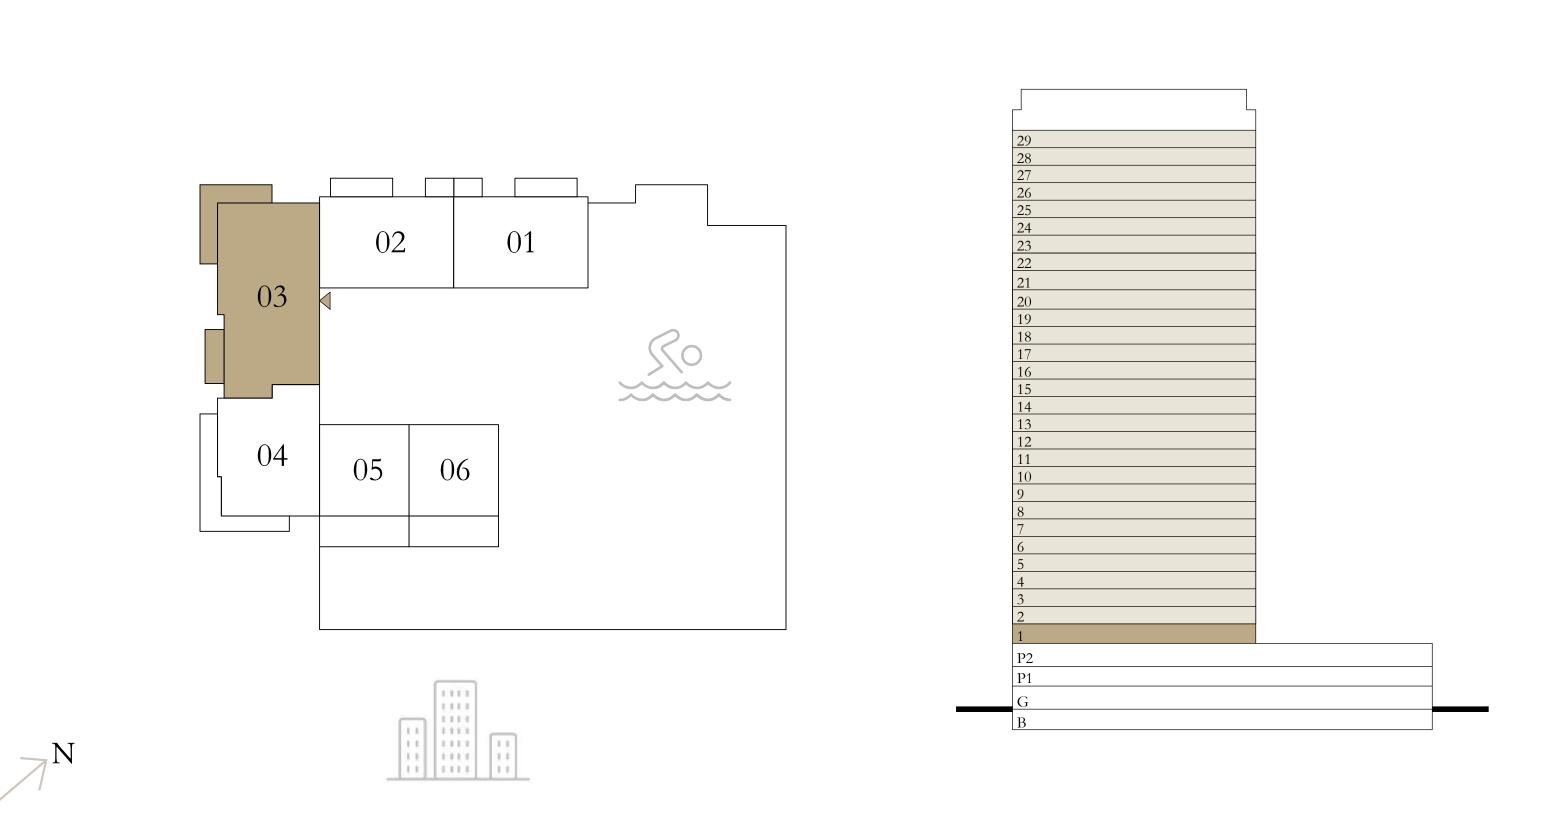

### 3 BEDROOM A.1

LEVEL 02-22 UNIT 01

|    | SUITE AREA  | 1672.39 SQ.FT. | 15 |
|----|-------------|----------------|----|
| BA | ALCONY AREA | 333.36 SQ.FT.  | 3  |
|    | TOTAL AREA  | 2005.75 SQ.FT. | 18 |

#### 3 BEDROOM B.1

LEVEL 25-28 UNIT 02

| SUITE AREA   | 1433.21 SQ.FT. | 13 |
|--------------|----------------|----|
| BALCONY AREA | 199.67 SQ.FT.  | 1  |
| TOTAL AREA   | 1632.88 SQ.FT. | 15 |

KEY PLAN LEVEL KEY SECTION 25-28