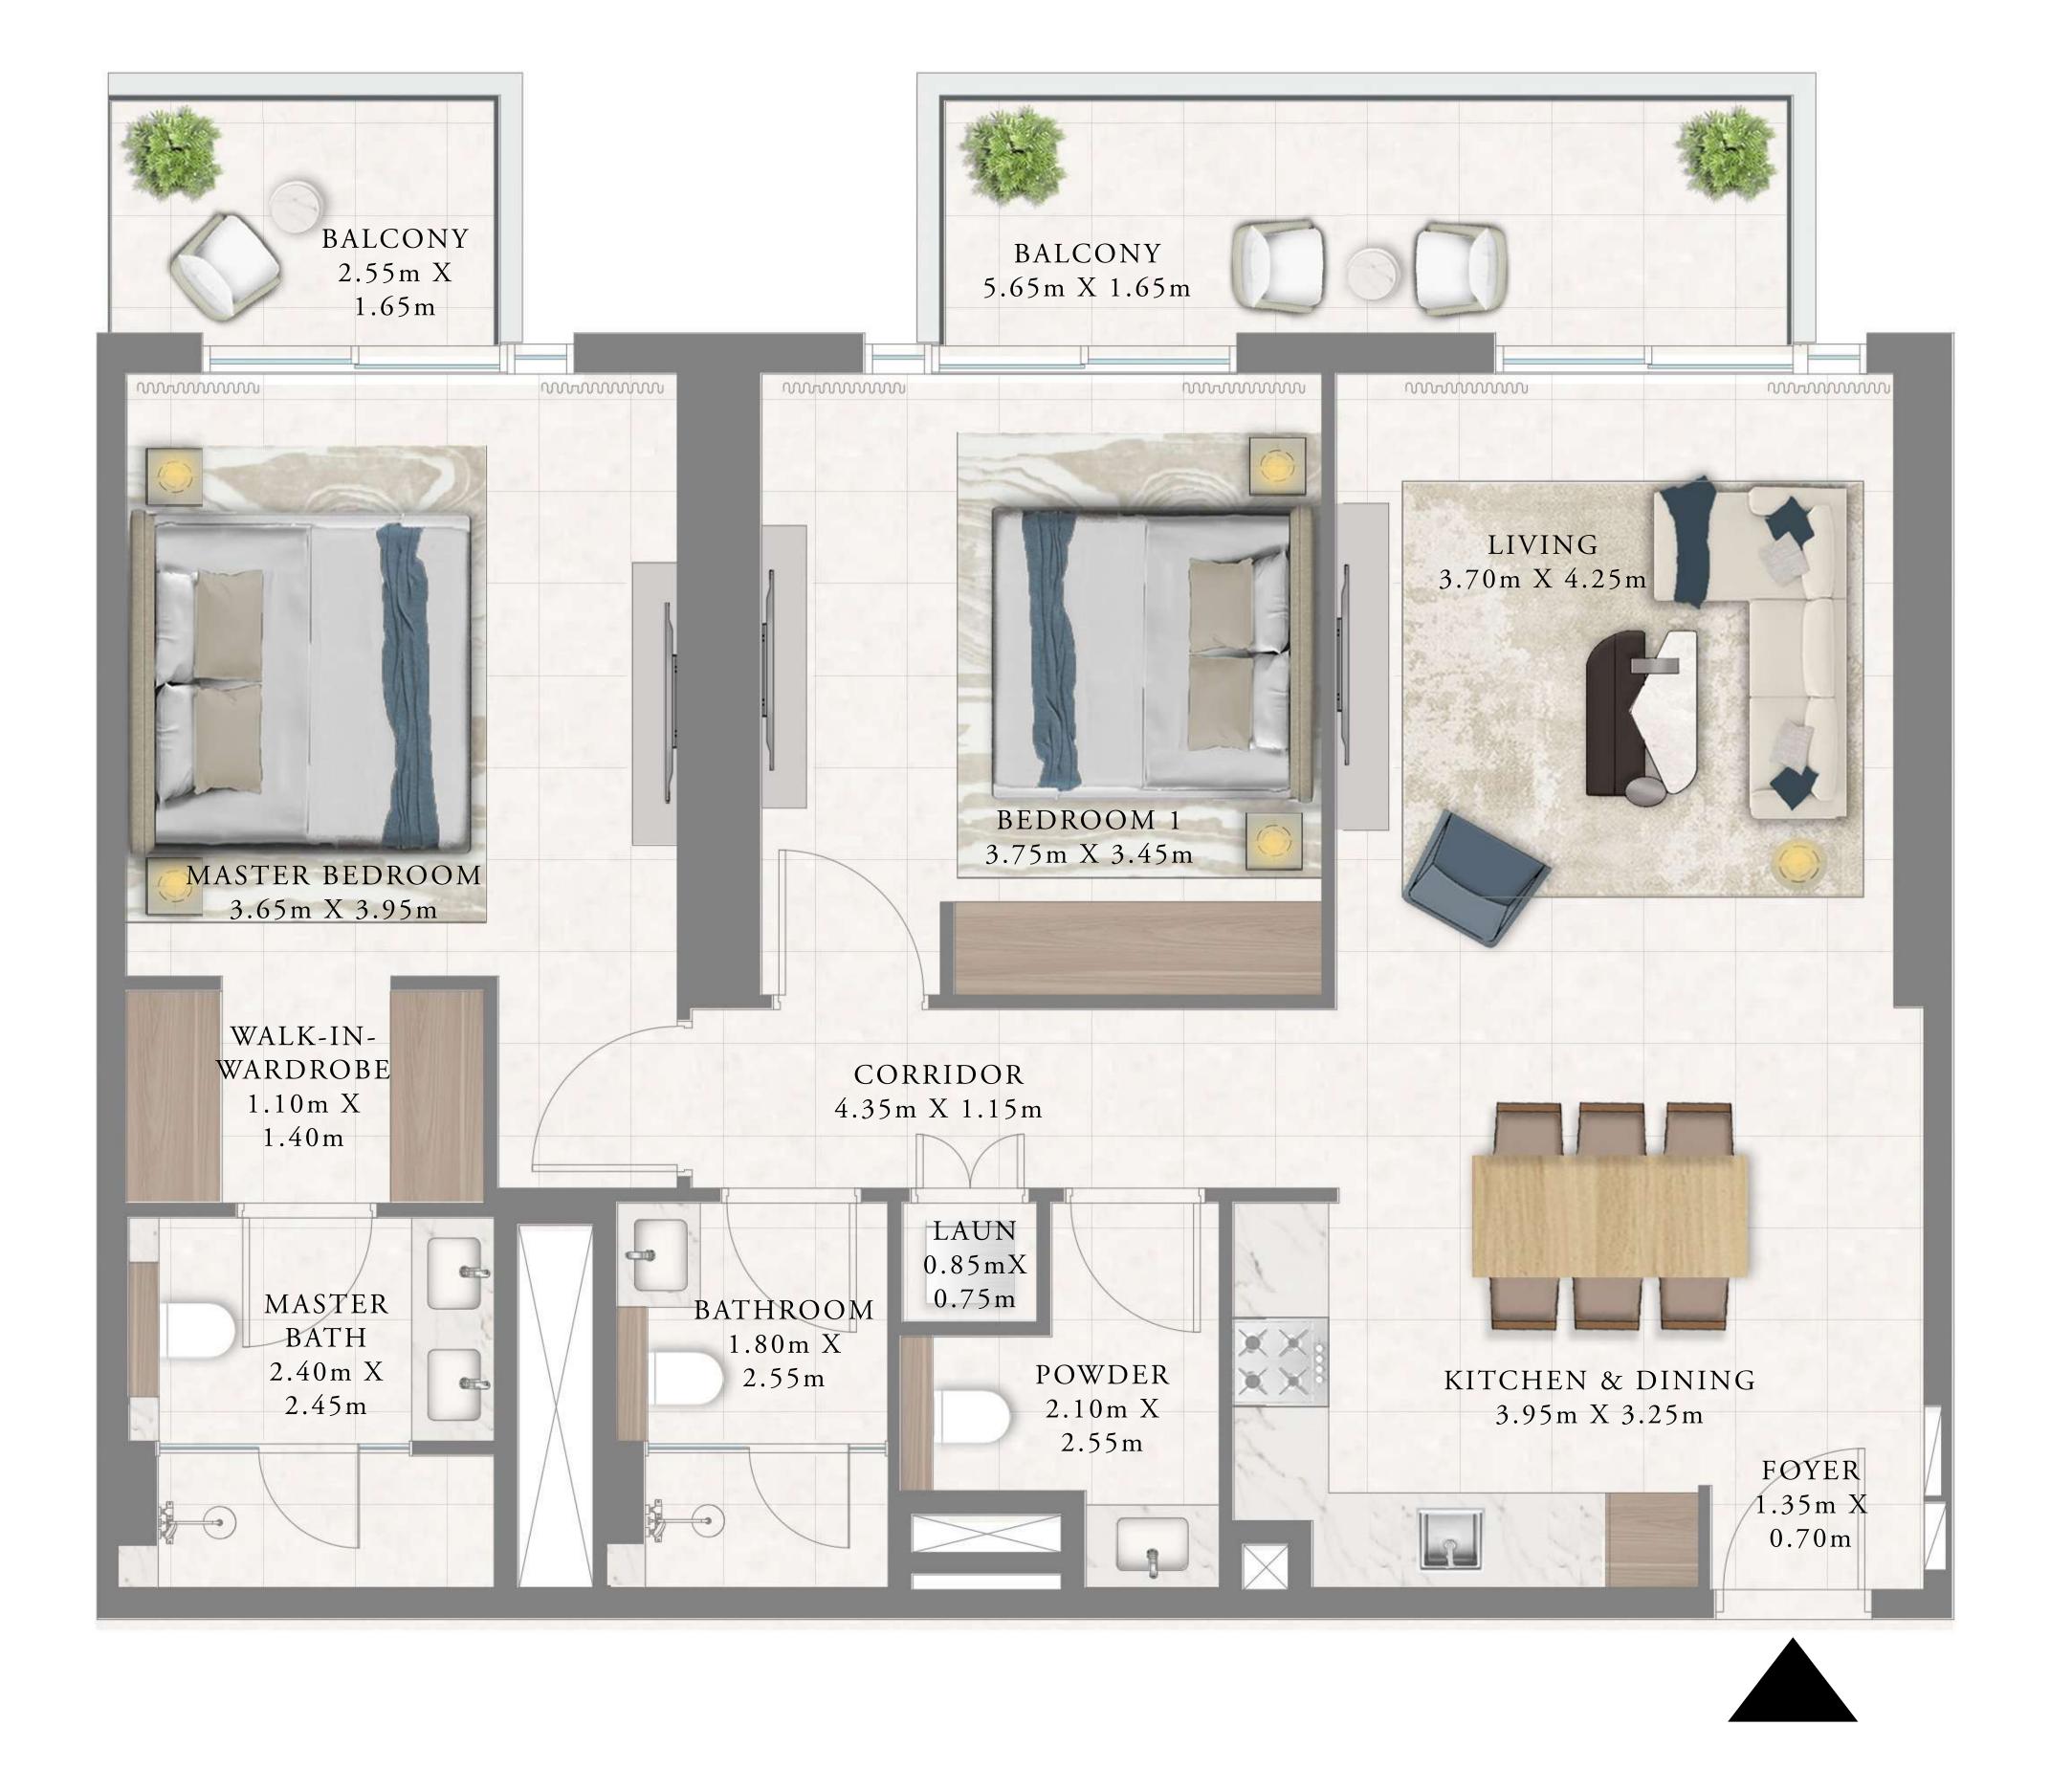

### 1 BEDROOM A.1

LEVEL 02-22 UNIT 06 & 08

| SUITE AREA   | 708.59 SQ.FT. | 6 |
|--------------|---------------|---|
| BALCONY AREA | 81.70 SQ.FT.  | / |
| TOTAL AREA   | 790.29 SQ.FT. | 7 |

Disclaimer : All dimensions are in imperial and metric, and measured from finish to finish to finish excluding construction tolerances. 2. All materials, dimensions, and drawings are approximate only. 3. Information is subject to change without notice, at developer's absolute discretion. 4. Actual area may vary from the stated area. 5. Drawings not to scale. 6. All images used are for illustrative purposes only and do not represent the actual size, features, specifications, fittings, and furnishings. 7. The developer reserves the right to make revisions / alterations, at it's absolute discretion, without any liability whatsoever.