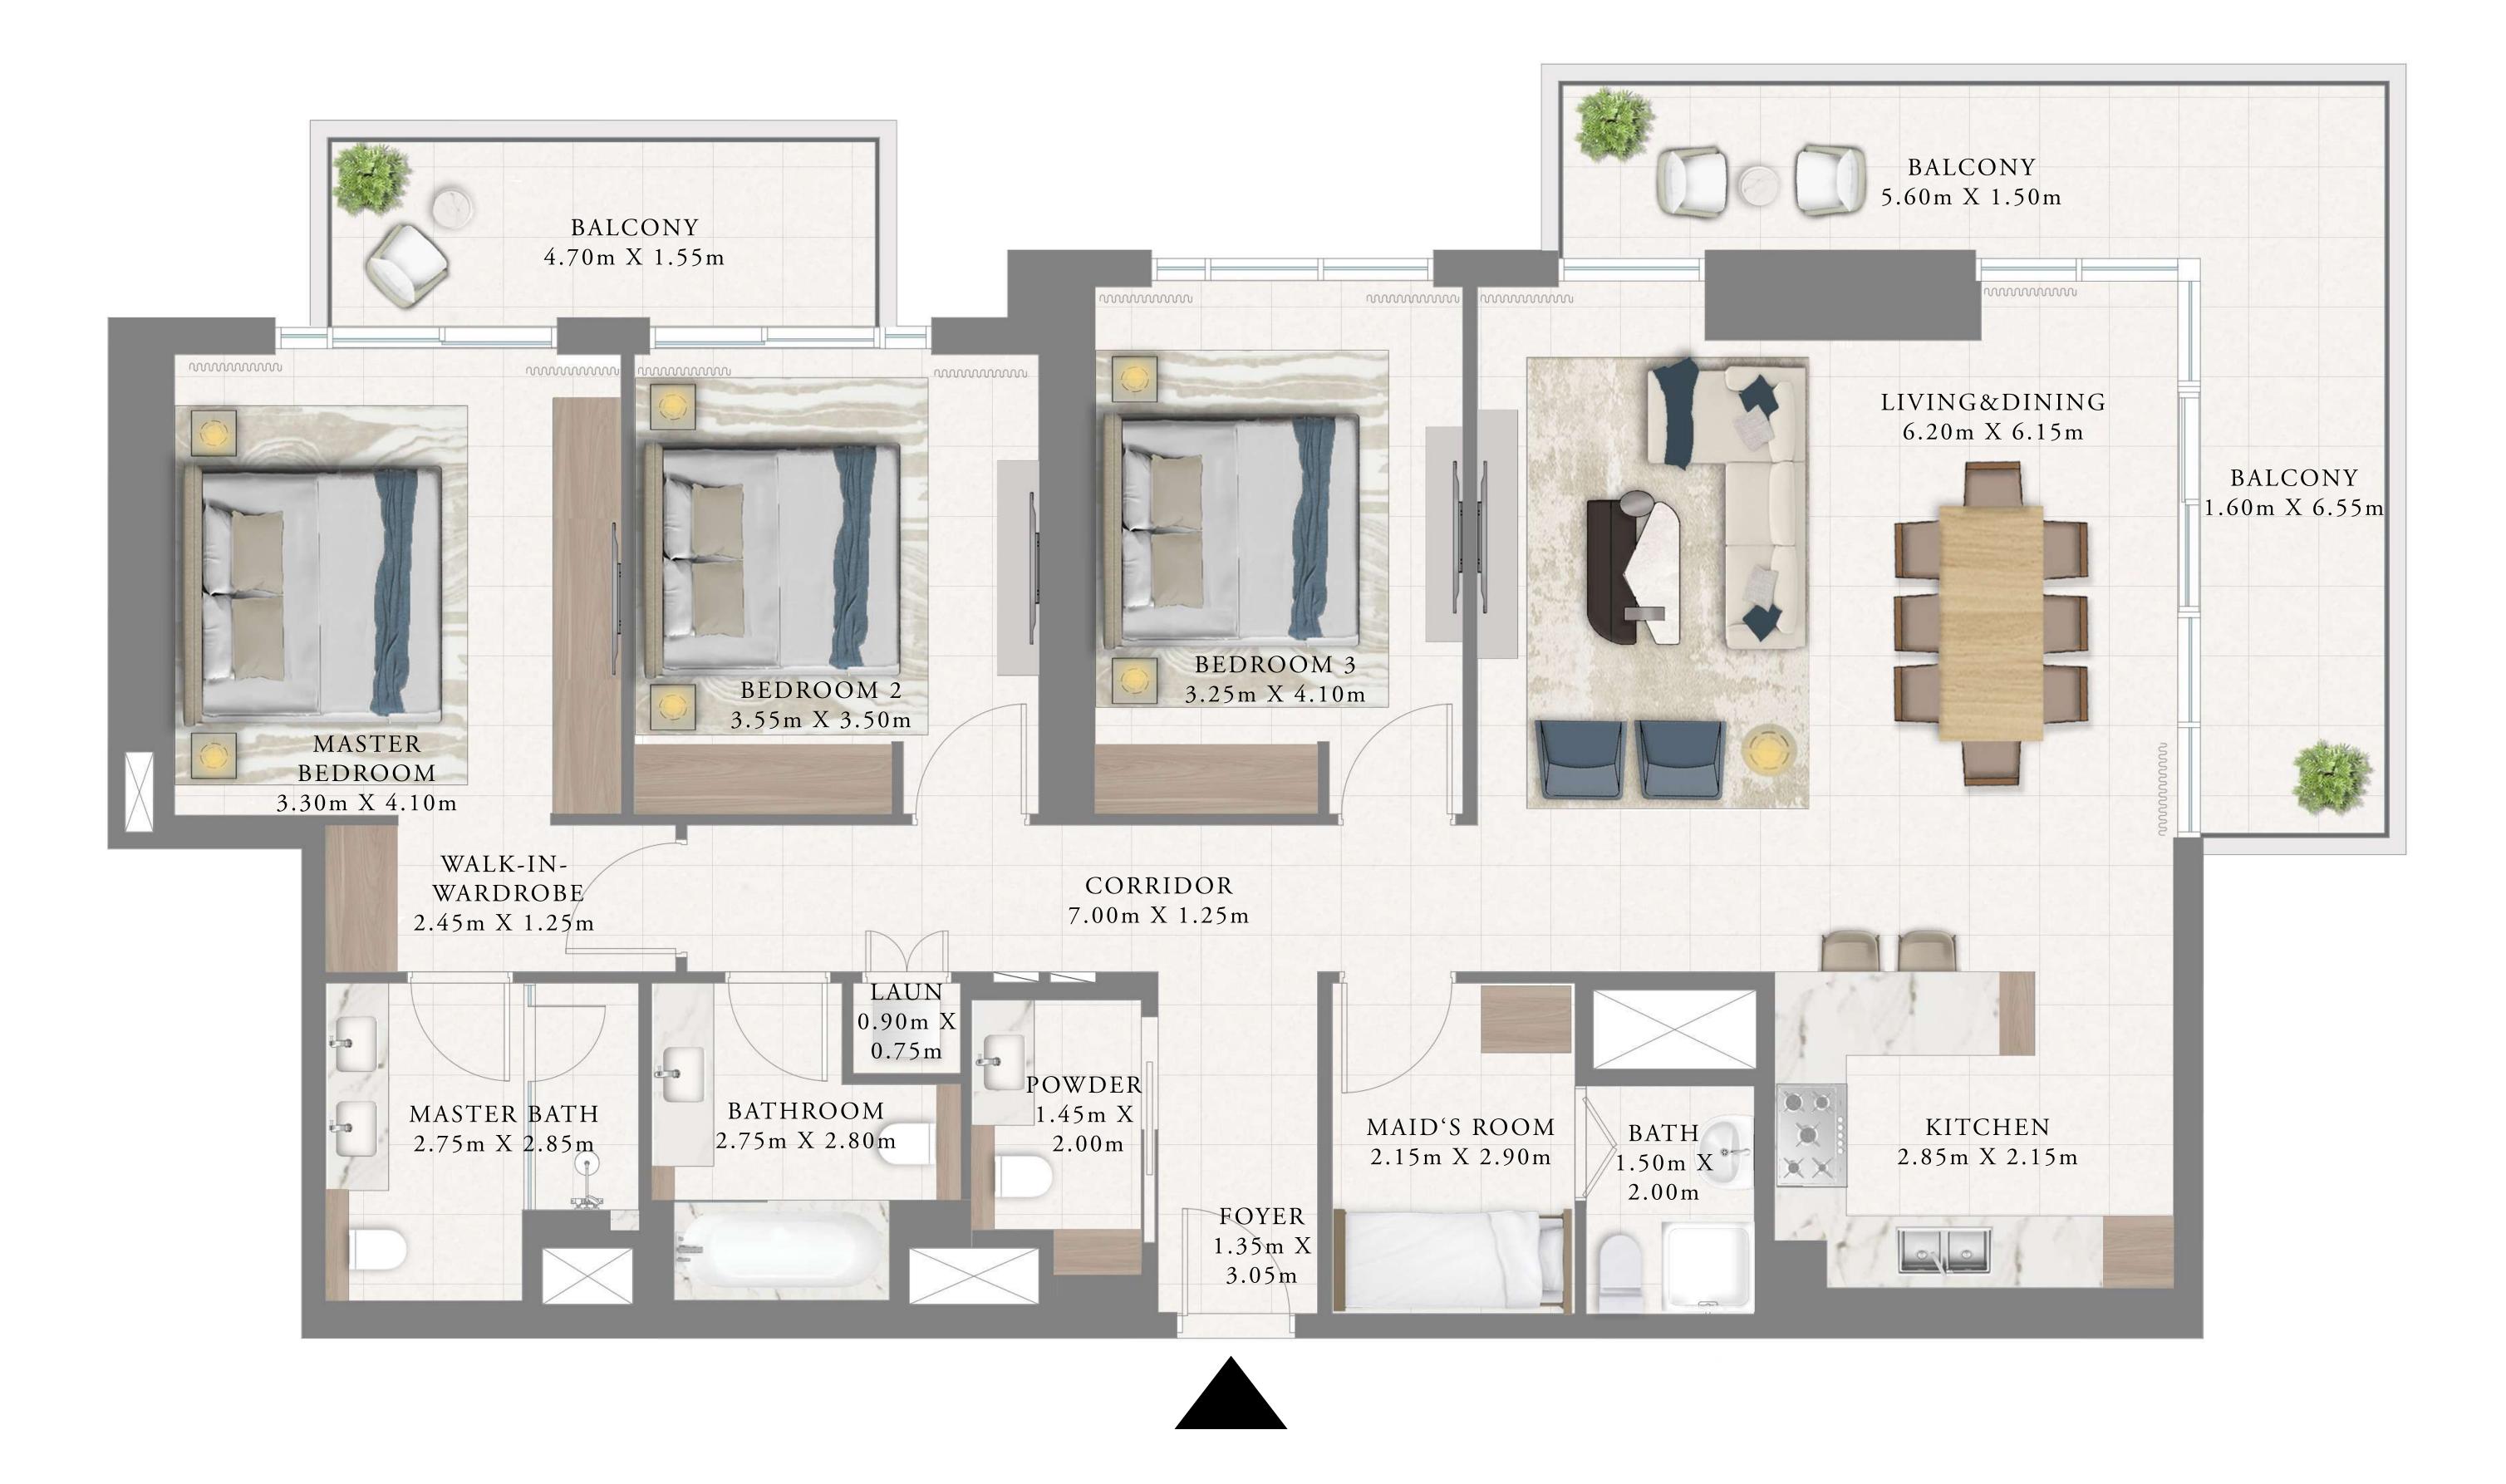

### 3 BEDROOM A.1

LEVEL 02-22 UNIT 01

|    | SUITE AREA  | 1672.39 SQ.FT. | 15 |
|----|-------------|----------------|----|
| BA | ALCONY AREA | 333.36 SQ.FT.  | 3  |
|    | TOTAL AREA  | 2005.75 SQ.FT. | 18 |

Disclaimer : All dimensions are in imperial and metric, and measured from finish to finish excluding construction tolerances. 2. All materials, dimensions, and drawings are approximate only. 3. Information is subject to change without notice, at developer's absolute discretion. 4. Actual area may vary from the stated area. 5. Drawings not to scale. 6. All images used are for illustrative purposes only and do not represent the actual size, features, specifications, fittings, and furnishings. 7. The developer reserves the right to make revisions / alterations, at it's absolute discretion, without any liability whatsoever.

155.37 SQ.M.

30.97 SQ.M.

186.34 SQ.M.

BALCONY 1.60m X 6.55m-