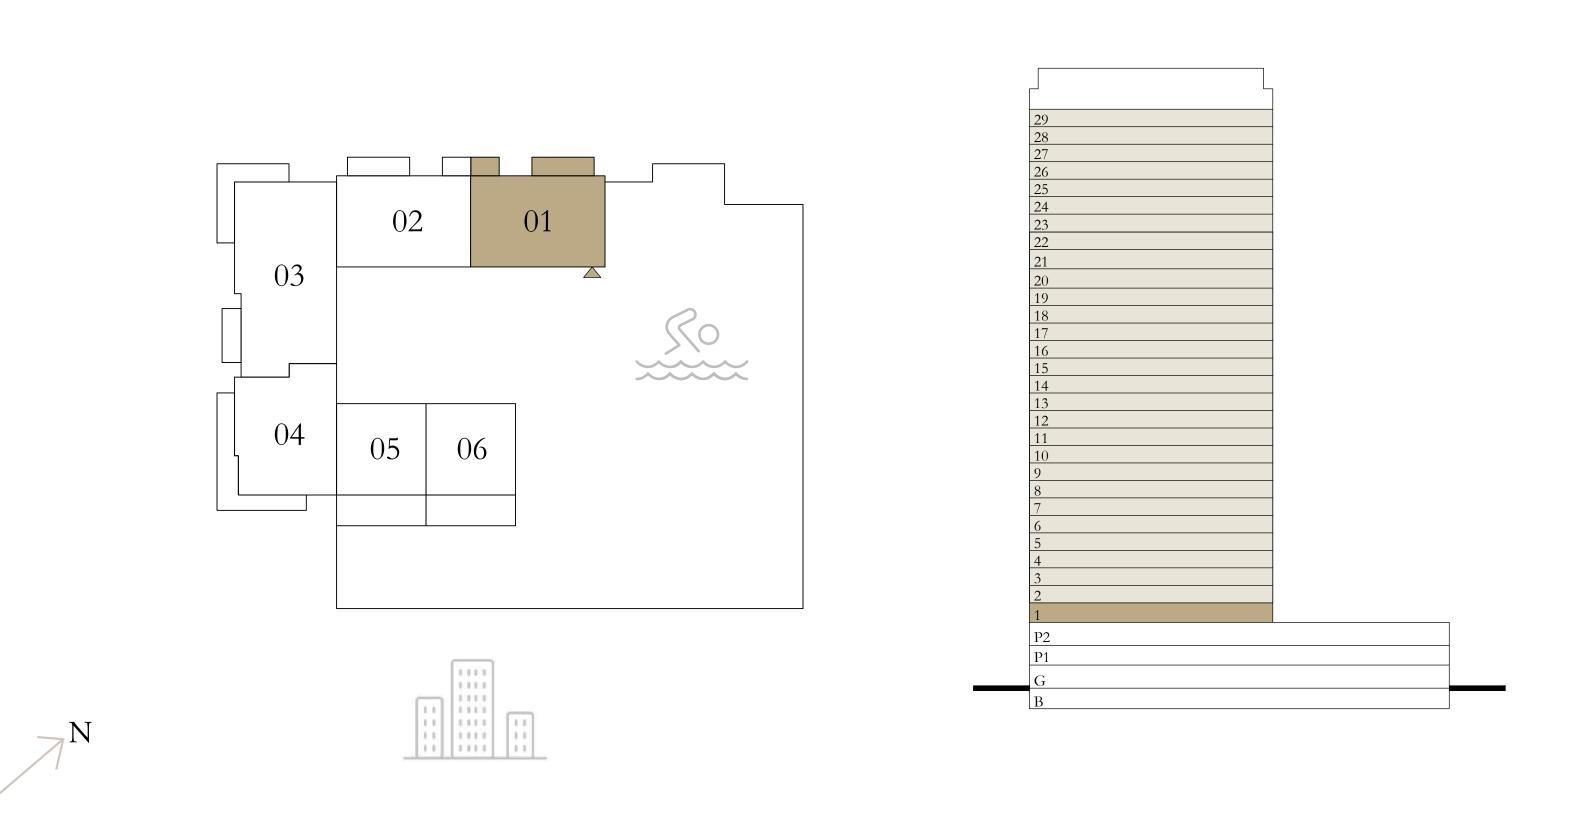

### 1 BEDROOM A.1

LEVEL 02-22 UNIT 06 & 08

| SUITE AREA   | 708.59 SQ.FT. | 6 |
|--------------|---------------|---|
| BALCONY AREA | 81.70 SQ.FT.  | / |
| TOTAL AREA   | 790.29 SQ.FT. | 7 |

Disclaimer : All dimensions are in imperial and metric, and measured from finish to finish to finish excluding construction tolerances. 2. All materials, dimensions, and drawings are approximate only. 3. Information is subject to change without notice, at developer's absolute discretion. 4. Actual area may vary from the stated area. 5. Drawings not to scale. 6. All images used are for illustrative purposes only and do not represent the actual size, features, specifications, fittings, and furnishings. 7. The developer reserves the right to make revisions / alterations, at it's absolute discretion, without any liability whatsoever.

KEY PLAN LEVEL KEY SECTION 02-22

Disclaimer : All dimensions are in imperial and metric, and measured from finish to finish to finish excluding construction tolerances. 2. All materials, dimensions, and drawings are approximate only. 3. Information is subject to change without notice, at developer's absolute discretion. 4. Actual area may vary from the stated area. 5. Drawings not to scale. 6. All images used are for illustrative purposes only and do not represent the actual size, features, specifications, fittings, and furnishings. 7. The developer reserves the right to make revisions / alterations, at it's absolute discretion, without any liability whatsoever.