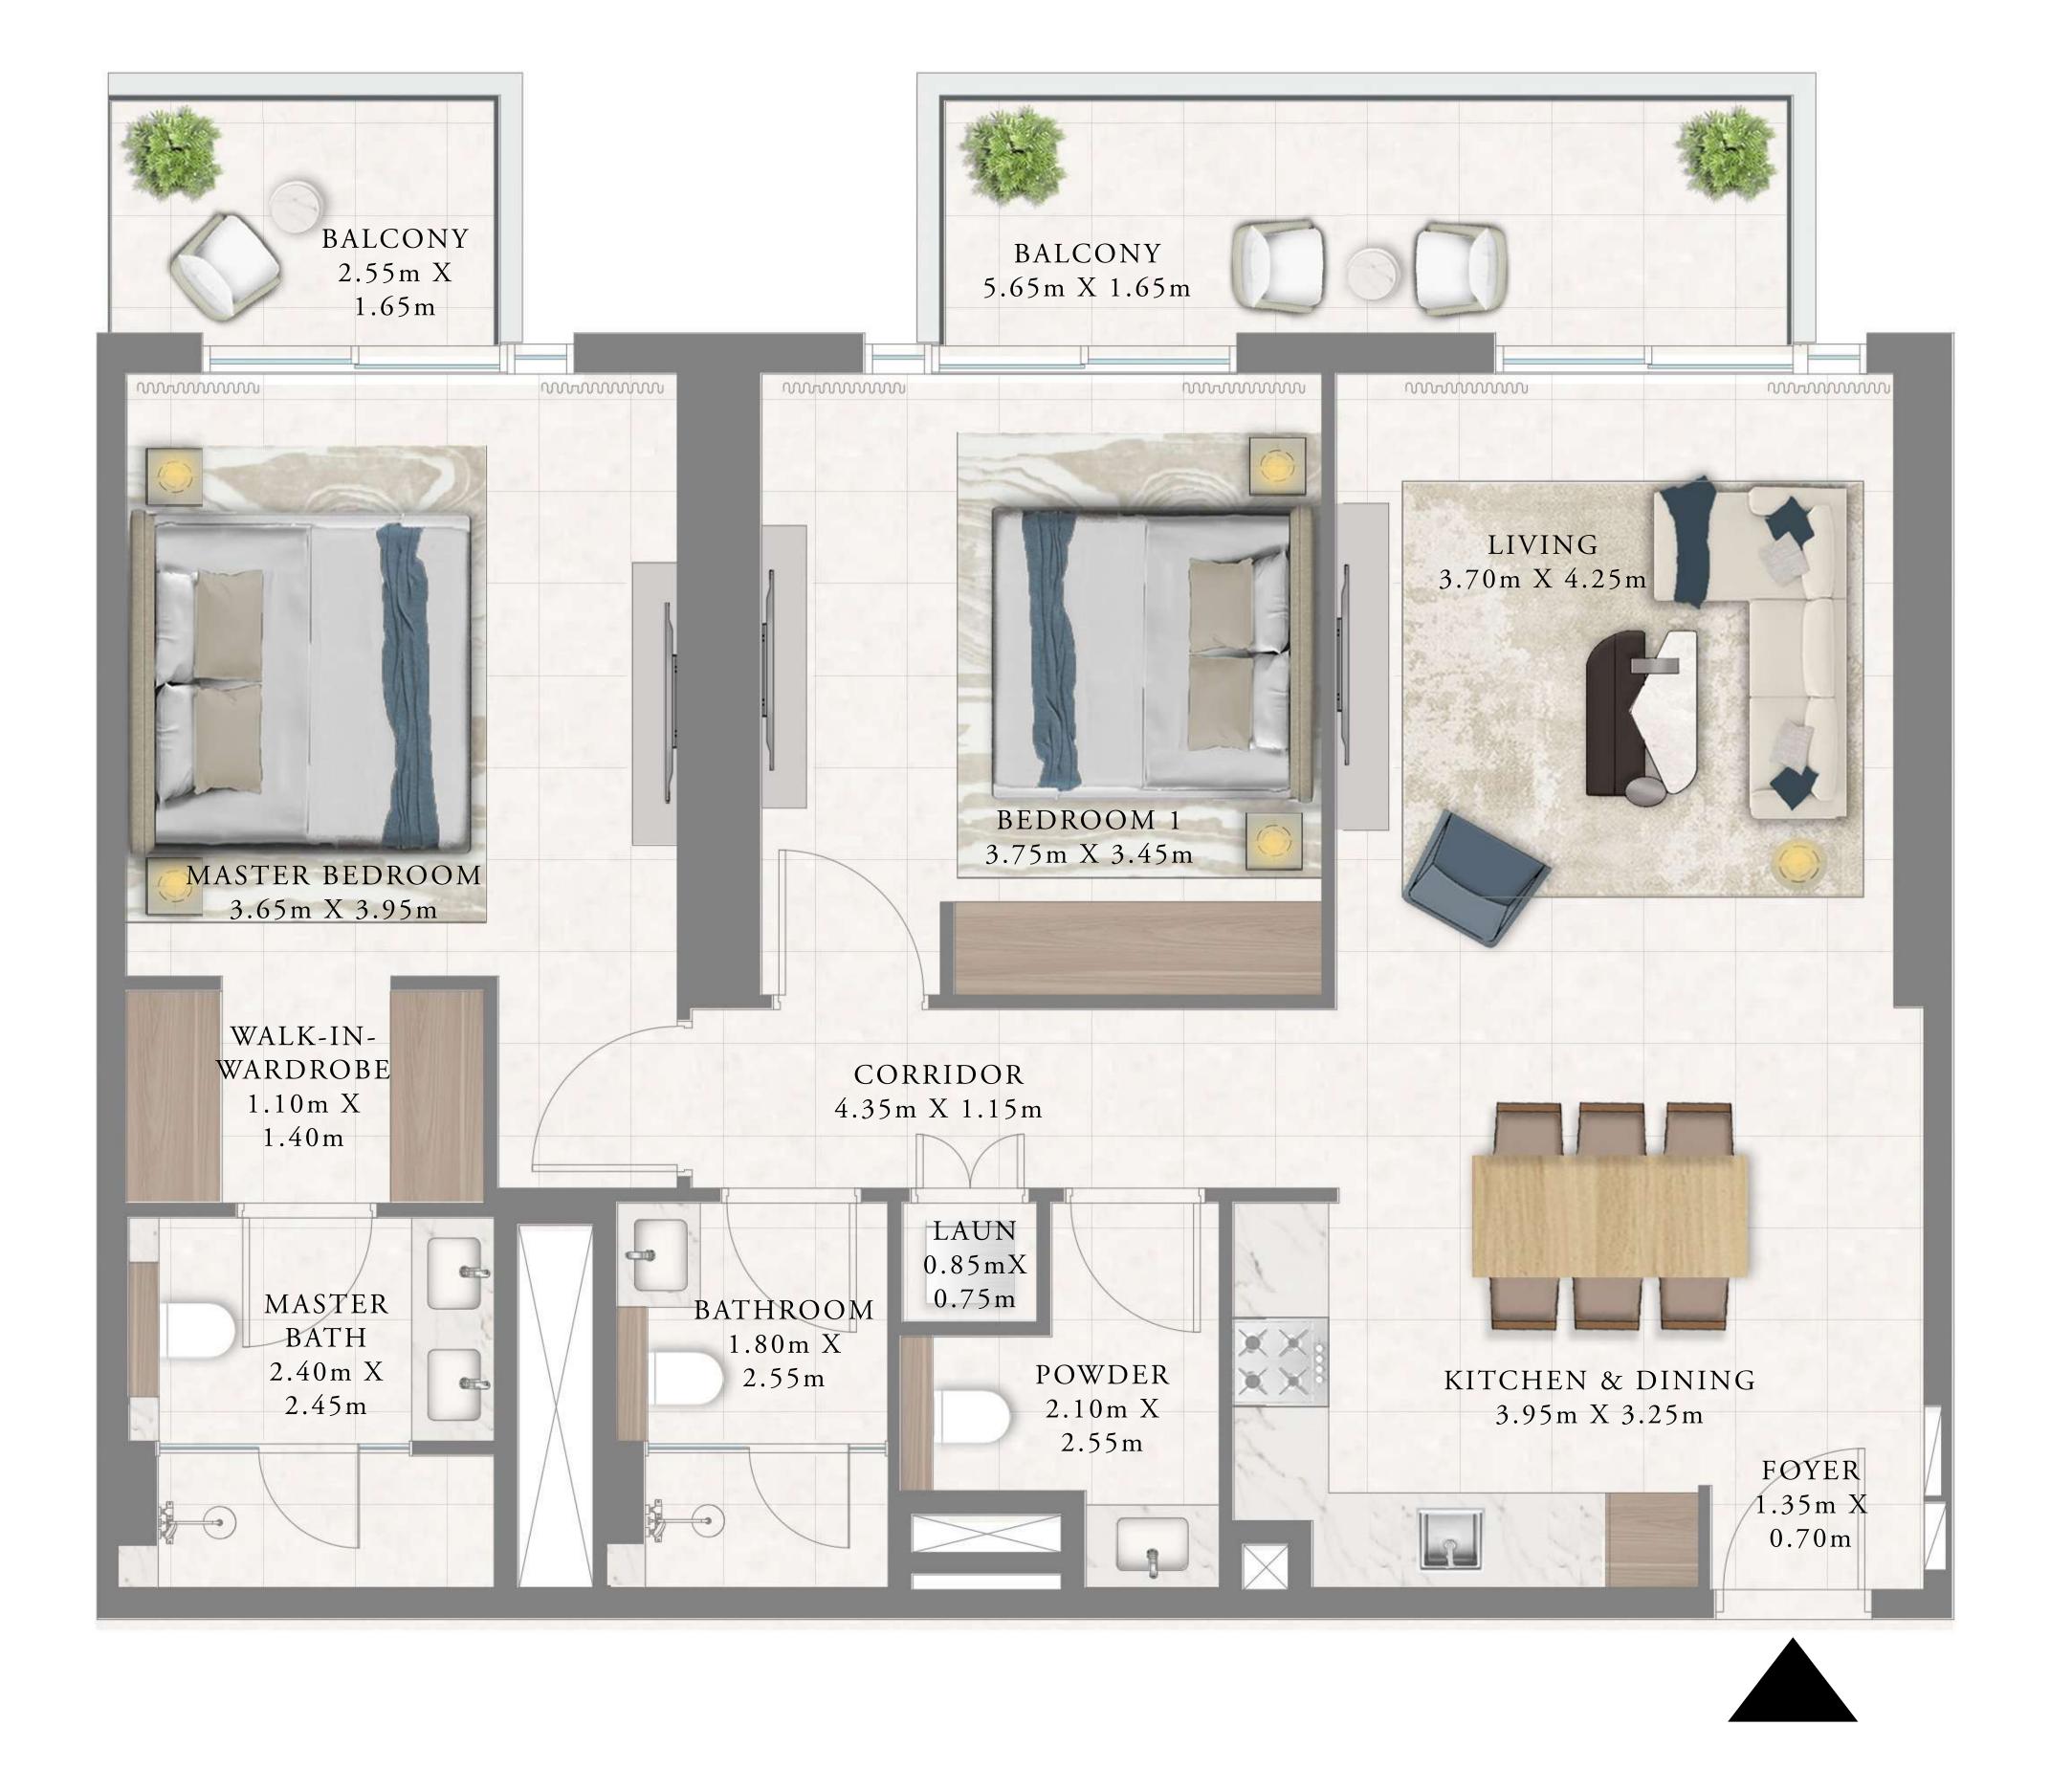

### 2 BEDROOM A.1

LEVEL 02-22 UNIT 02

|   | SUITE AREA   | 1078.54 SQ.FT. | 1( |
|---|--------------|----------------|----|
|   | BALCONY AREA | 159.31 SQ.FT.  | 1  |
| _ | TOTAL AREA   | 1237.85 SQ.FT. | 11 |

KEY PLAN LEVEL KEY SECTION 02-22

Disclaimer : All dimensions are in imperial and metric, and measured from finish to finish to finish excluding construction tolerances. 2. All materials, dimensions, and drawings are approximate only. 3. Information is subject to change without notice, at developer's absolute discretion. 4. Actual area may vary from the stated area. 5. Drawings not to scale. 6. All images used are for illustrative purposes only and do not represent the actual size, features, specifications, fittings, and furnishings. 7. The developer reserves the right to make revisions / alterations, at it's absolute discretion, without any liability whatsoever.

100.20 SQ.M.

14.80 SQ.M.

115.00 SQ.M.