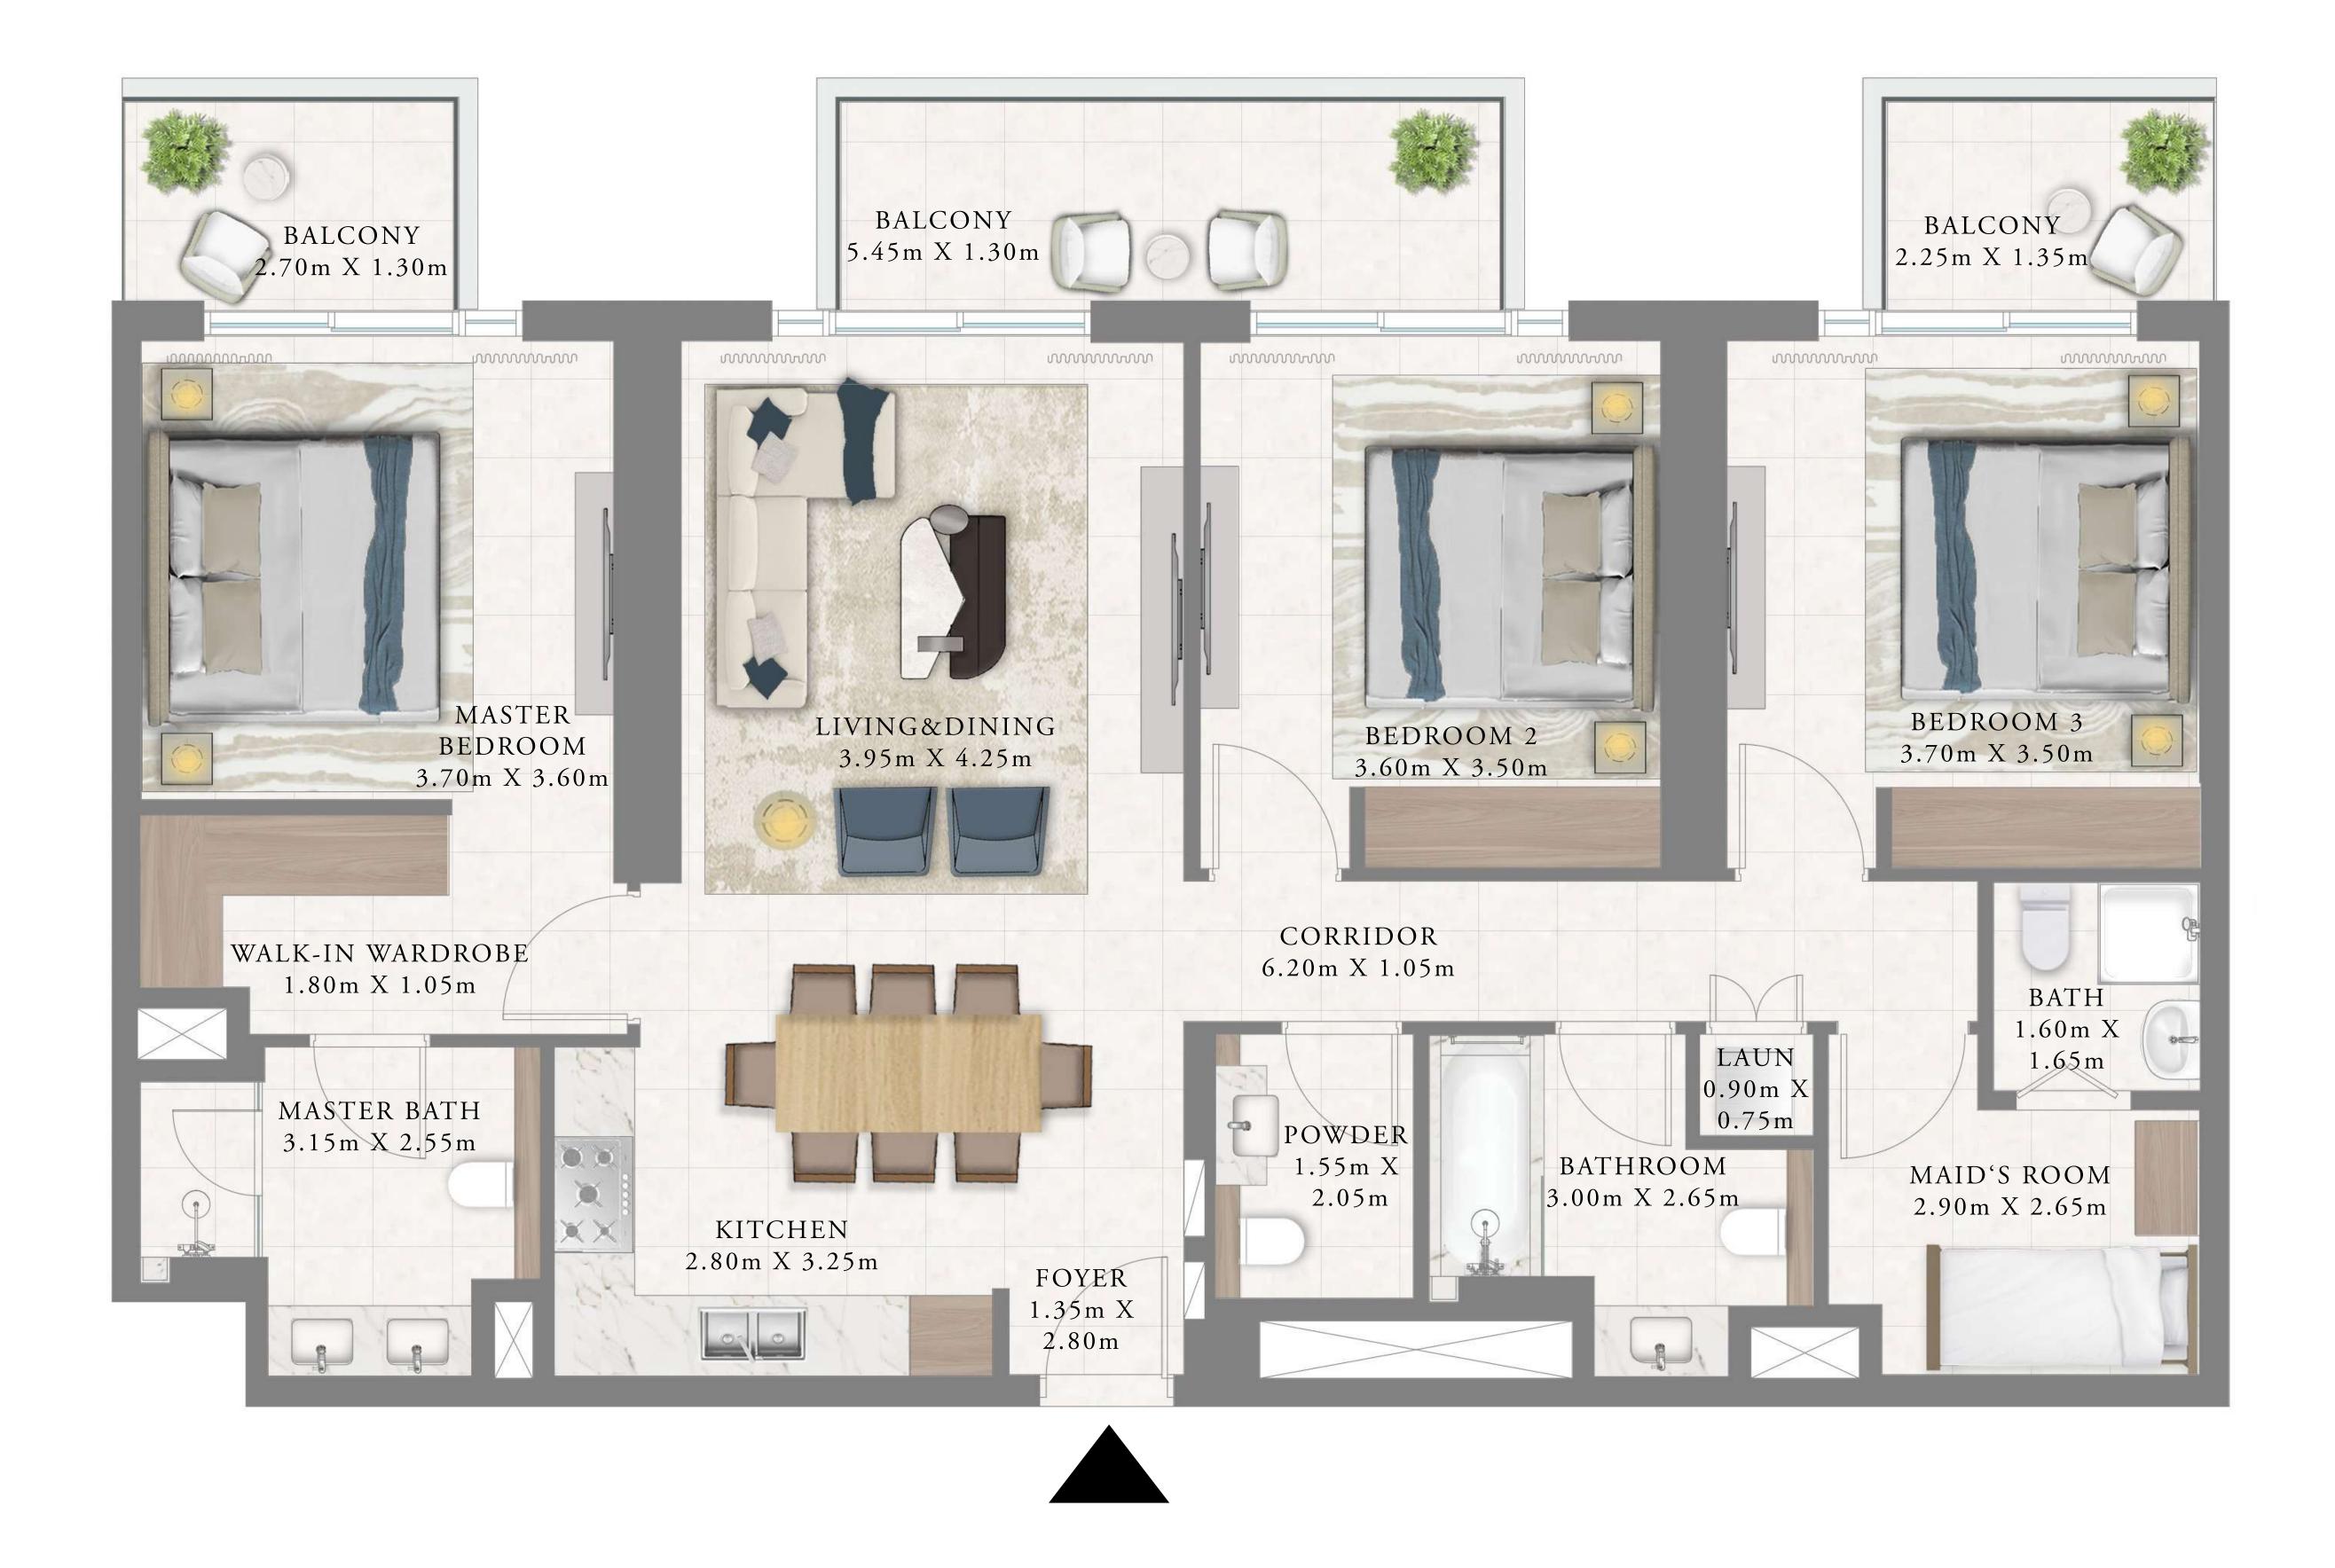

### 1 BEDROOM A.1

LEVEL 02-22 UNIT 06 & 08

| SUITE AREA   | 708.59 SQ.FT. | 6 |
|--------------|---------------|---|
| BALCONY AREA | 81.70 SQ.FT.  | / |
| TOTAL AREA   | 790.29 SQ.FT. | 7 |

Disclaimer : All dimensions are in imperial and metric, and measured from finish to finish to finish excluding construction tolerances. 2. All materials, dimensions, and drawings are approximate only. 3. Information is subject to change without notice, at developer's absolute discretion. 4. Actual area may vary from the stated area. 5. Drawings not to scale. 6. All images used are for illustrative purposes only and do not represent the actual size, features, specifications, fittings, and furnishings. 7. The developer reserves the right to make revisions / alterations, at it's absolute discretion, without any liability whatsoever.

65.83 SQ.M.

7.59 SQ.M.

73.42 SQ.M.