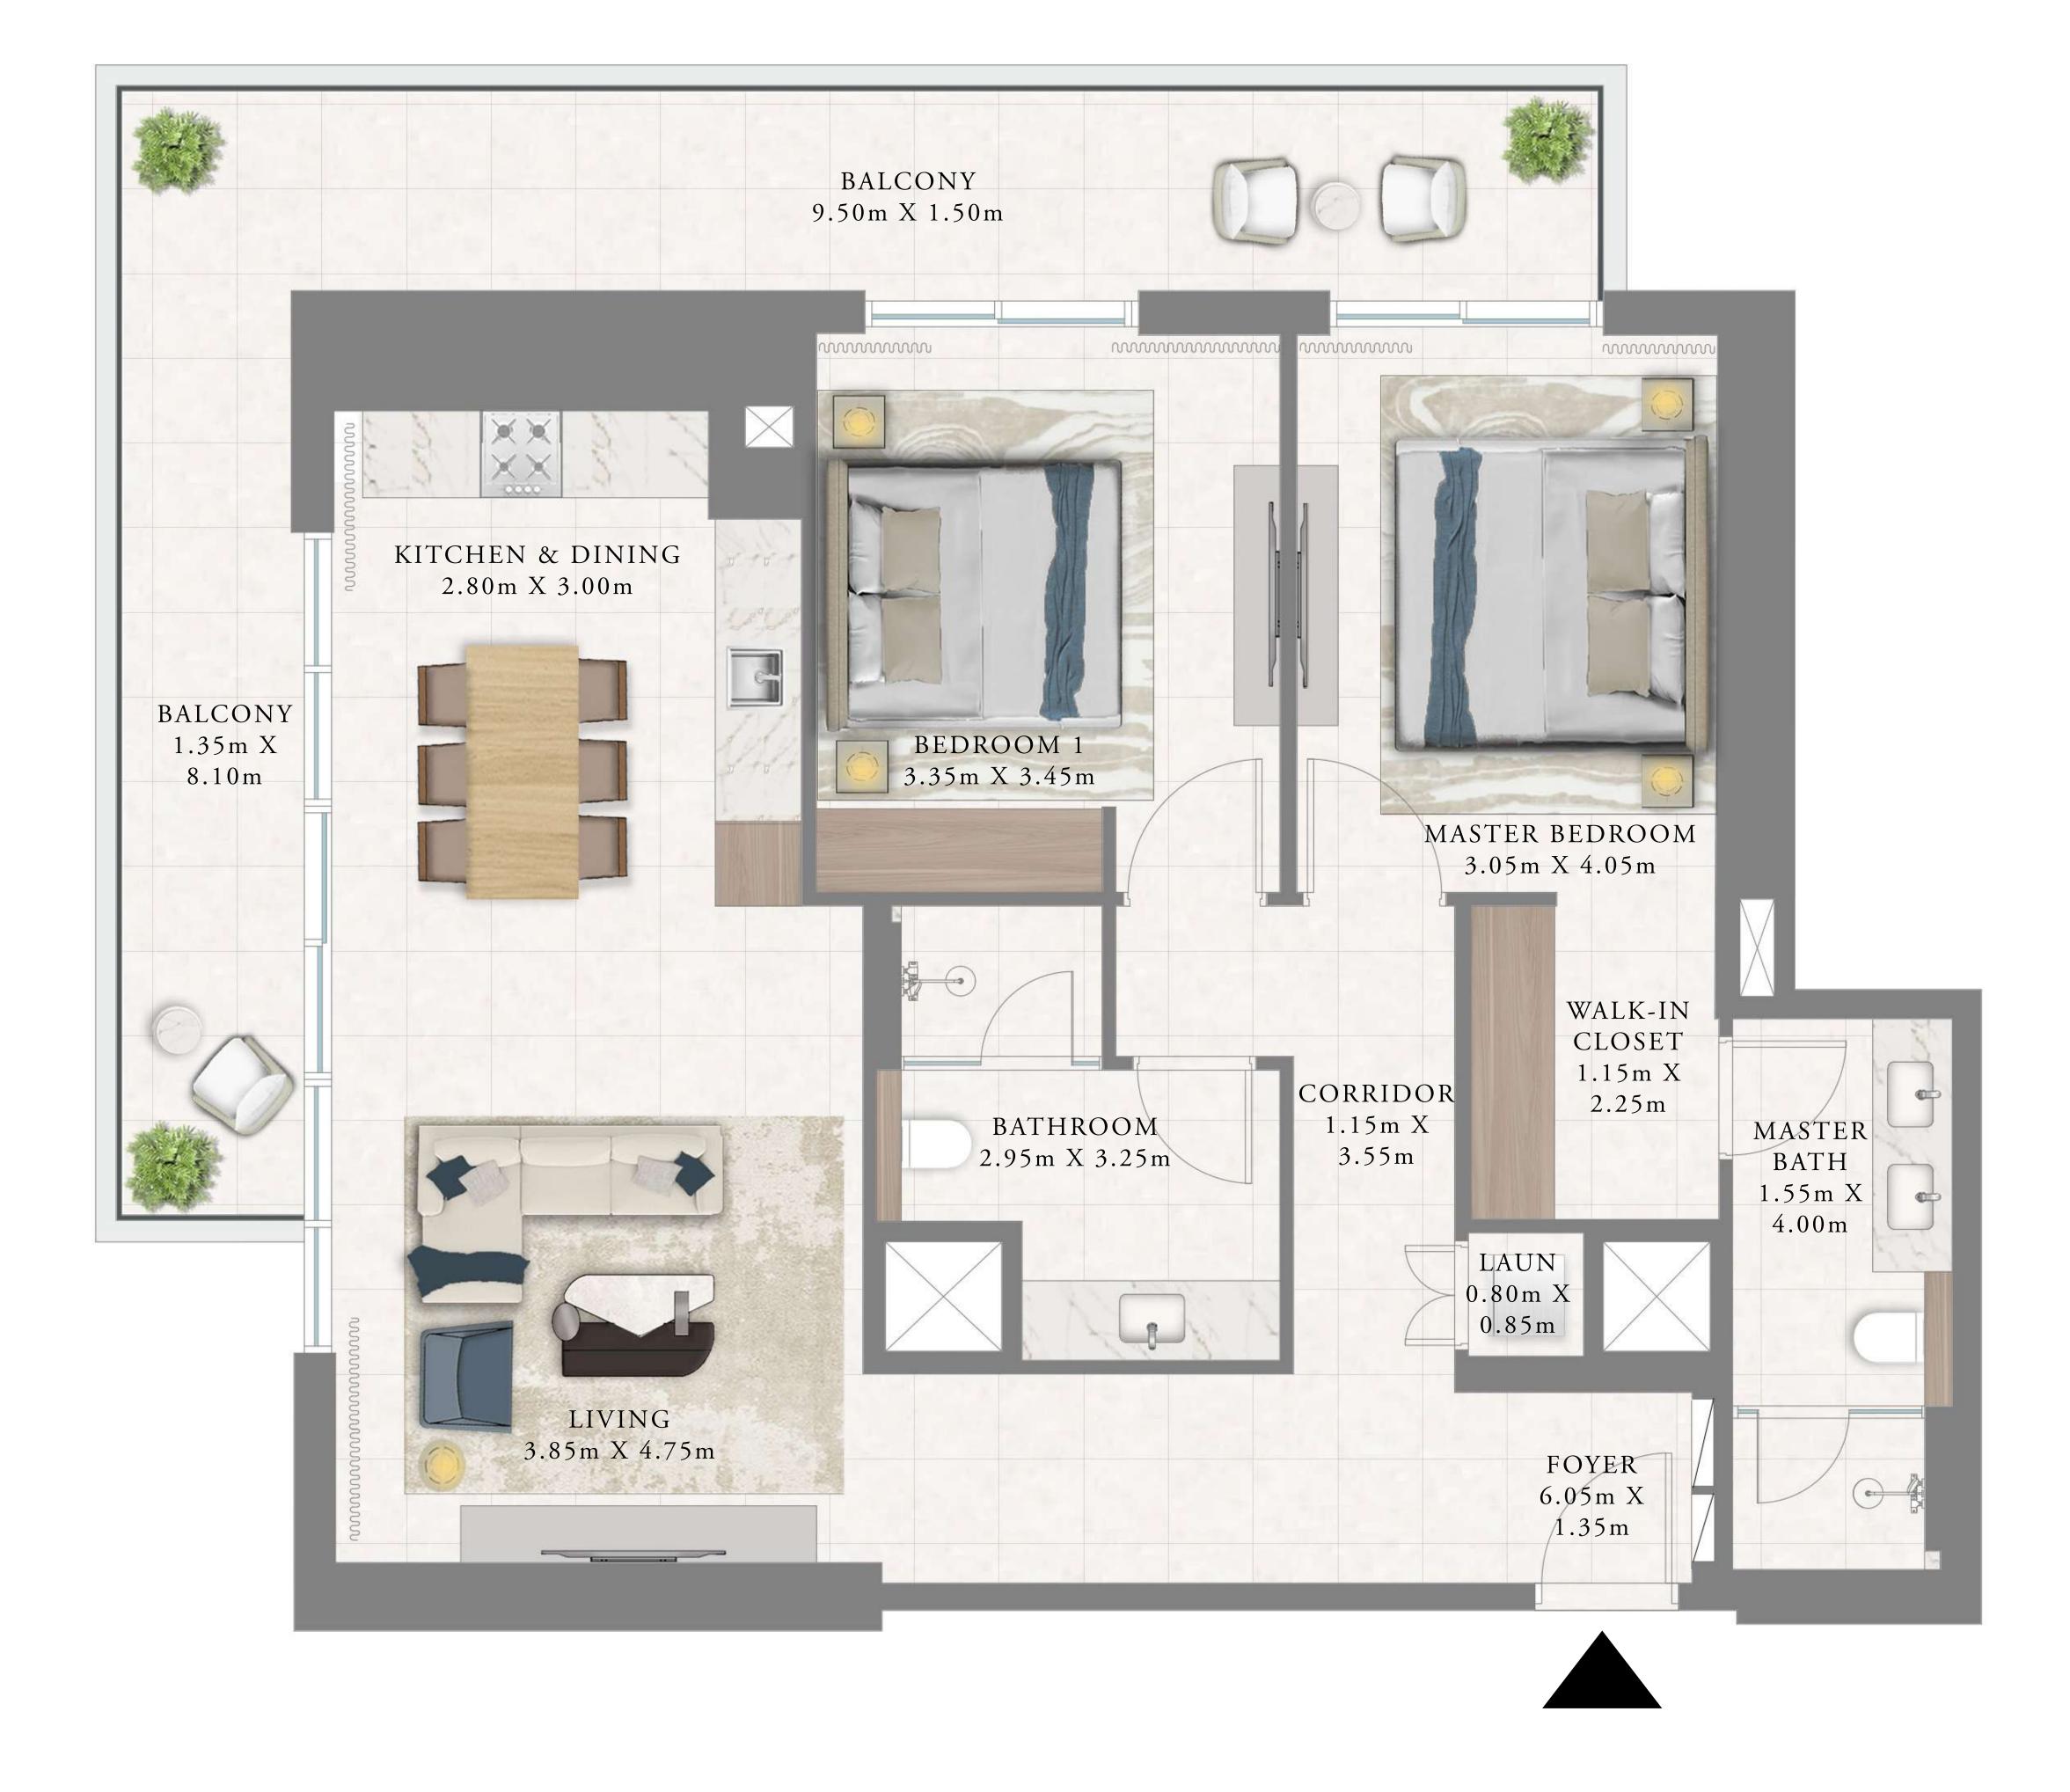

### 2 BEDROOM C.1

LEVEL 29 UNIT 03

| SUITE AREA   | 1374.98 SQ.FT. | 12 |
|--------------|----------------|----|
| BALCONY AREA | 285.35 SQ.FT.  | 2  |
| TOTAL AREA   | 1660.33 SQ.FT. | 15 |

Disclaimer : All dimensions are in imperial and metric, and measured from finish to finish excluding construction tolerances. 2. All materials, dimensions, and drawings are approximate only. 3. Information is subject to change without notice, at developer's absolute discretion. 4. Actual area may vary from the stated area. 5. Drawings not to scale. 6. All images used are for illustrative purposes only and do not represent the actual size, features, specifications, fittings, and furnishings. 7. The developer reserves the right to make revisions / alterations, at it's absolute discretion, without any liability whatsoever.

127.74 SQ.M.

26.51 SQ.M.

154.25 SQ.M.