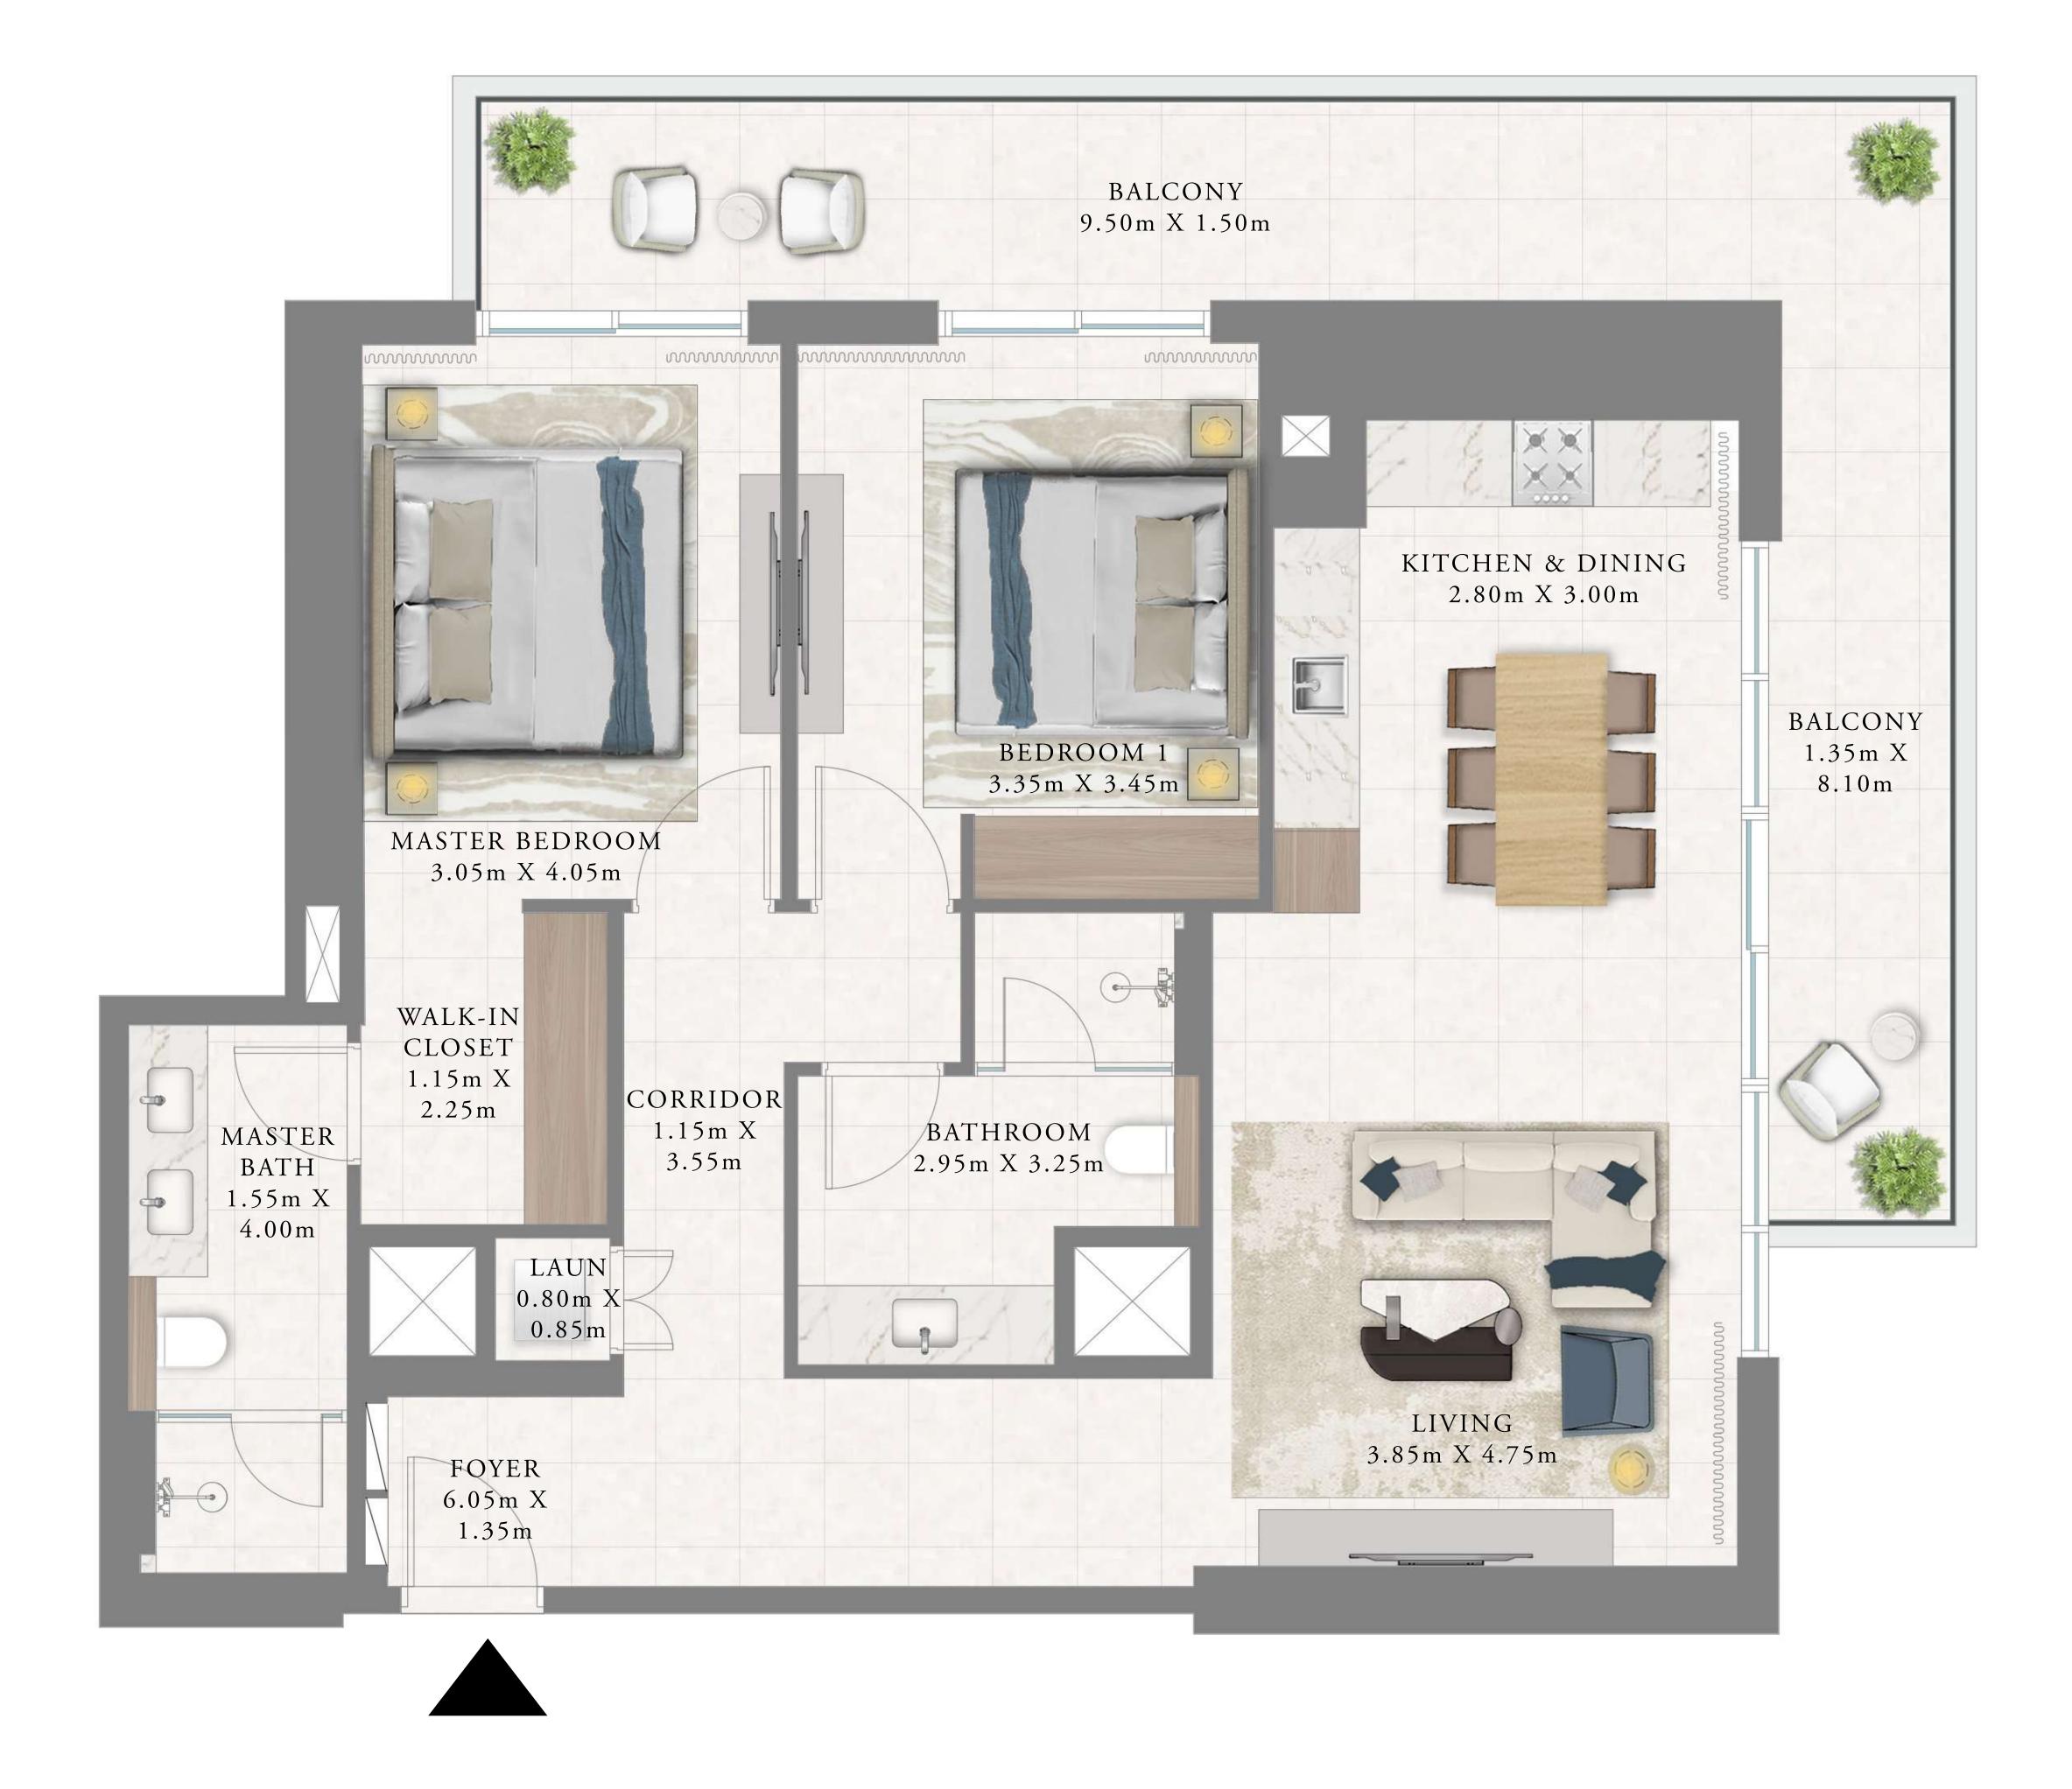

### 2 BEDROOM A.1

LEVEL 01 UNIT 01

| SUITE AREA   | 1078.54 SQ.FT. | 1( |
|--------------|----------------|----|
| BALCONY AREA | 159.31 SQ.FT.  | 1  |
| TOTAL AREA   | 1237.85 SQ.FT. | 11 |

Disclaimer : All dimensions are in imperial and metric, and measured from finish to finish to finish excluding construction tolerances. 2. All materials, dimensions, and drawings are approximate only. 3. Information is subject to change without notice, at developer's absolute discretion. 4. Actual area may vary from the stated area. 5. Drawings not to scale. 6. All images used are for illustrative purposes only and do not represent the actual size, features, specifications, fittings, and furnishings. 7. The developer reserves the right to make revisions / alterations, at it's absolute discretion, without any liability whatsoever.

100.20 SQ.M.

14.80 SQ.M.

115.00 SQ.M.