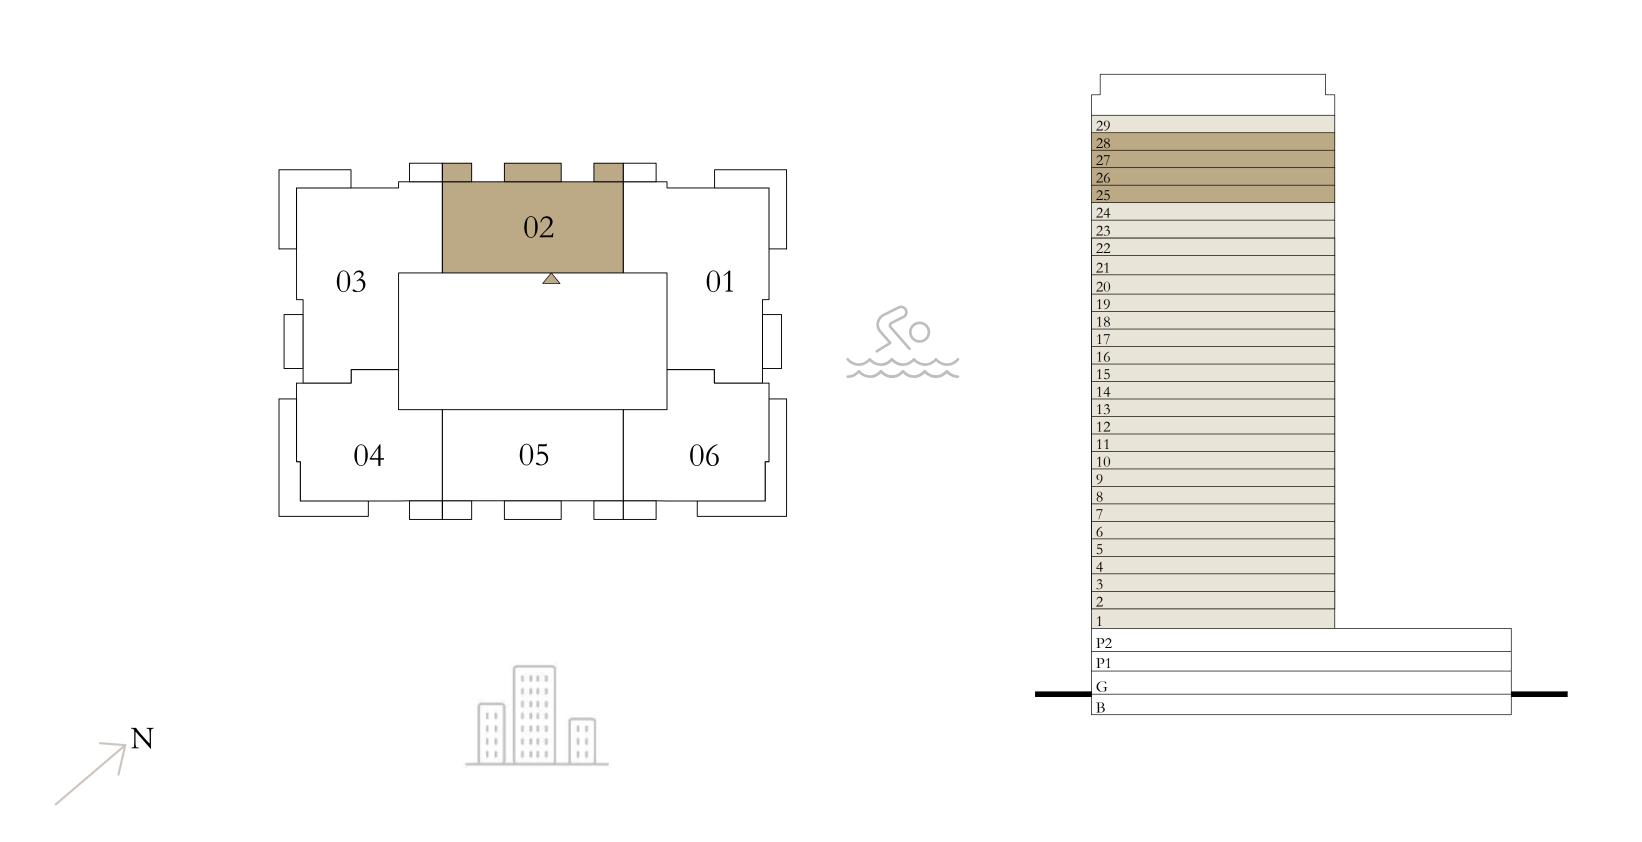

#### 3 BEDROOM B.1

LEVEL 25-28 UNIT 02

| SUITE AREA   | 1433.21 SQ.FT. | 13 |
|--------------|----------------|----|
| BALCONY AREA | 199.67 SQ.FT.  | 1  |
| TOTAL AREA   | 1632.88 SQ.FT. | 15 |

KEY PLAN LEVEL KEY SECTION 25-28

Disclaimer : All dimensions are in imperial and metric, and measured from finish to finish to finish excluding construction tolerances. 2. All materials, dimensions, and drawings are approximate only. 3. Information is subject to change without notice, at developer's absolute discretion. 4. Actual area may vary from the stated area. 5. Drawings not to scale. 6. All images used are for illustrative purposes only and do not represent the actual size, features, specifications, fittings, and furnishings. 7. The developer reserves the right to make revisions / alterations, at it's absolute discretion, without any liability whatsoever.

133.15 SQ.M.

18.55 SQ.M.

151.70 SQ.M.

EMAAR