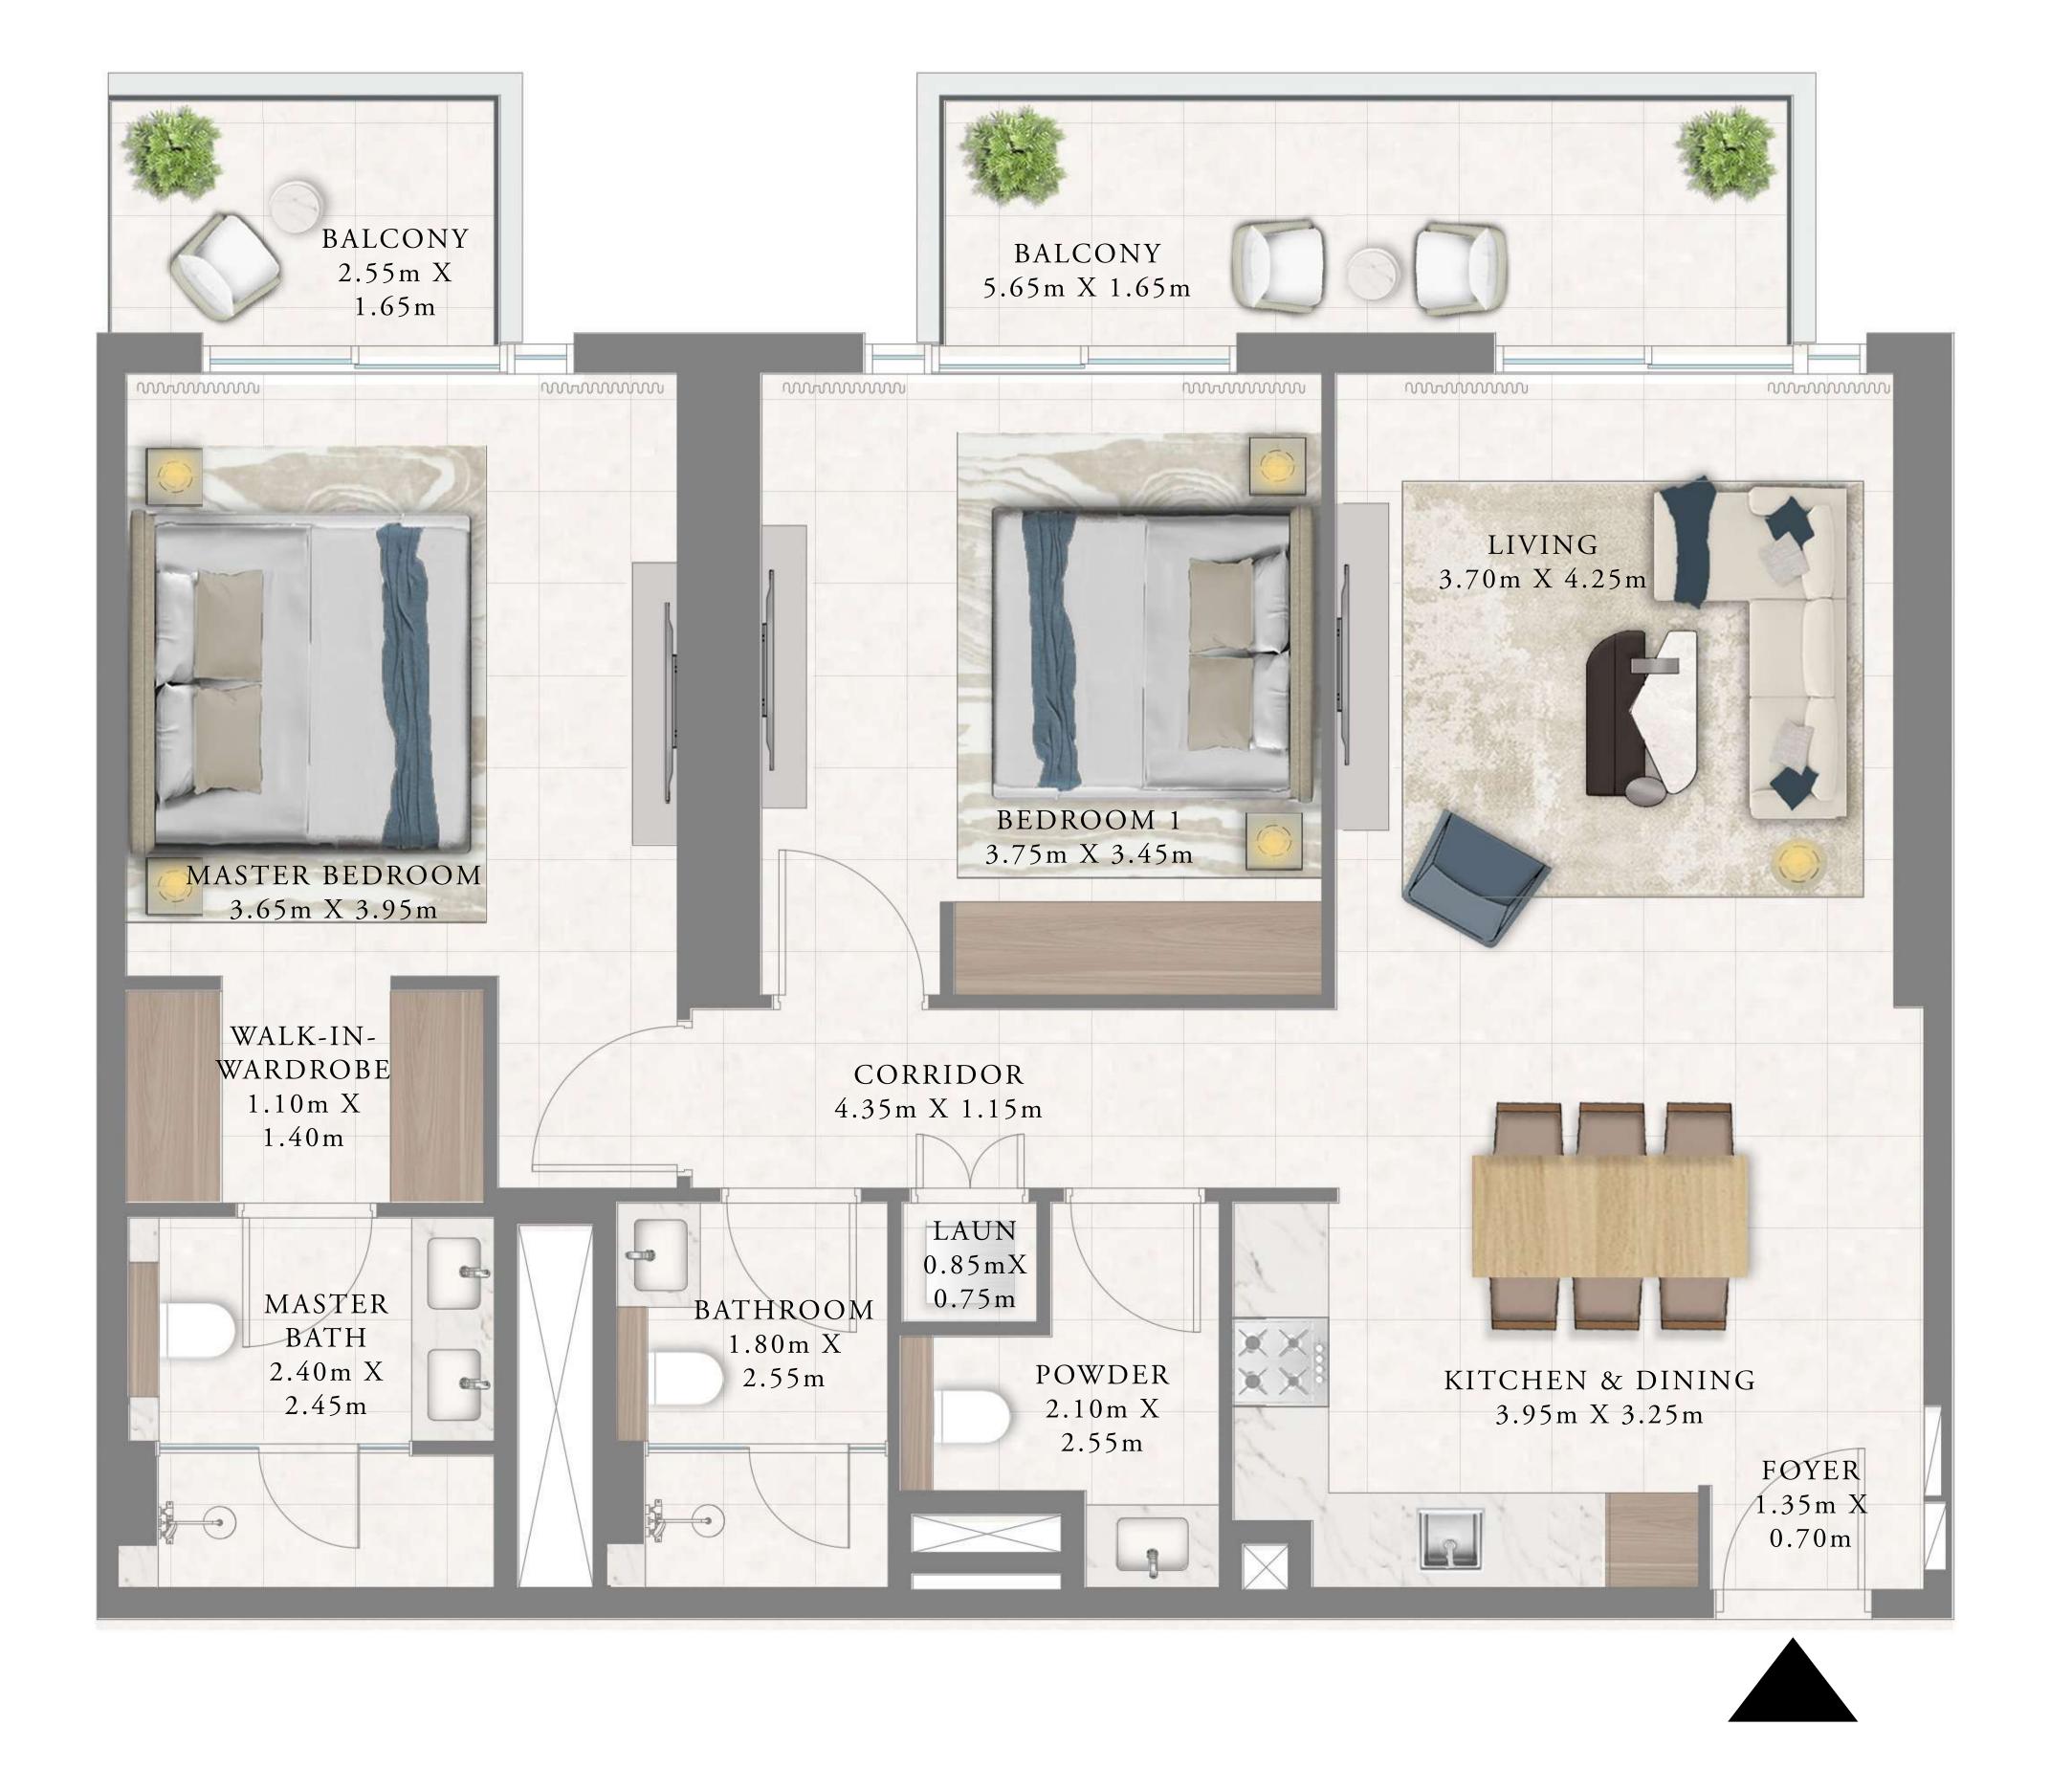

### 2 BEDROOM A.1

LEVEL 01 UNIT 01

| SUITE AREA   | 1078.54 SQ.FT. | 1( |
|--------------|----------------|----|
| BALCONY AREA | 159.31 SQ.FT.  | 1  |
| TOTAL AREA   | 1237.85 SQ.FT. | 11 |

Disclaimer : All dimensions are in imperial and metric, and measured from finish to finish to finish excluding construction tolerances. 2. All materials, dimensions, and drawings are approximate only. 3. Information is subject to change without notice, at developer's absolute discretion. 4. Actual area may vary from the stated area. 5. Drawings not to scale. 6. All images used are for illustrative purposes only and do not represent the actual size, features, specifications, fittings, and furnishings. 7. The developer reserves the right to make revisions / alterations, at it's absolute discretion, without any liability whatsoever.

100.20 SQ.M.

14.80 SQ.M.

115.00 SQ.M.