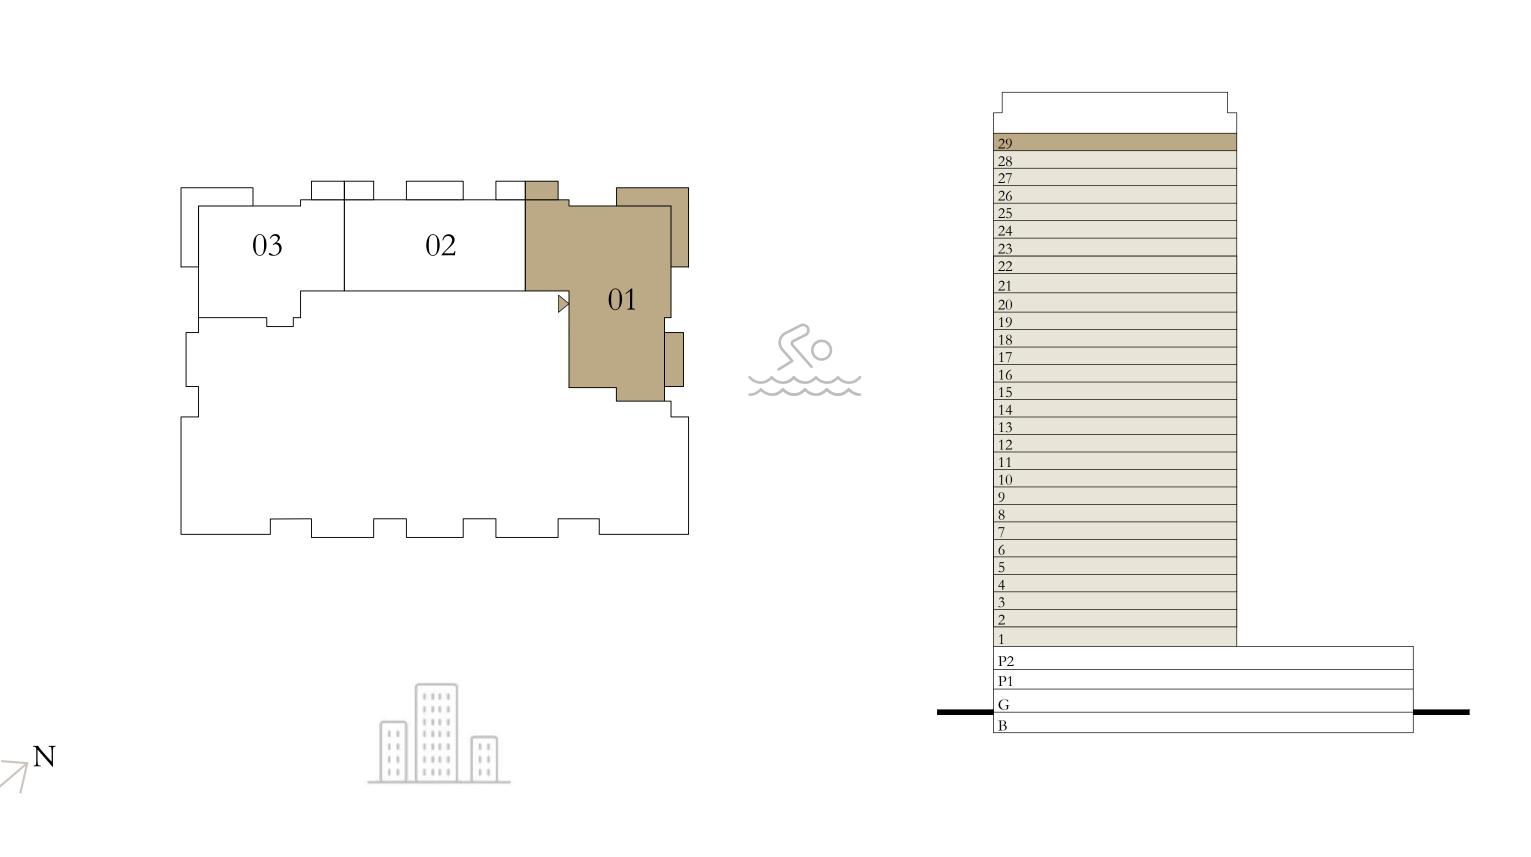

#### 3 BEDROOM B.1

LEVEL 25-28 UNIT 02

| SUITE AREA   | 1433.21 SQ.FT. | 13 |
|--------------|----------------|----|
| BALCONY AREA | 199.67 SQ.FT.  | 1  |
| TOTAL AREA   | 1632.88 SQ.FT. | 15 |

KEY PLAN LEVEL KEY SECTION 25-28

Disclaimer : All dimensions are in imperial and metric, and measured from finish to finish to finish excluding construction tolerances. 2. All materials, dimensions, and drawings are approximate only. 3. Information is subject to change without notice, at developer's absolute discretion. 4. Actual area may vary from the stated area. 5. Drawings not to scale. 6. All images used are for illustrative purposes only and do not represent the actual size, features, specifications, fittings, and furnishings. 7. The developer reserves the right to make revisions / alterations, at it's absolute discretion, without any liability whatsoever.

133.15 SQ.M.

18.55 SQ.M.

151.70 SQ.M.

EMAAR