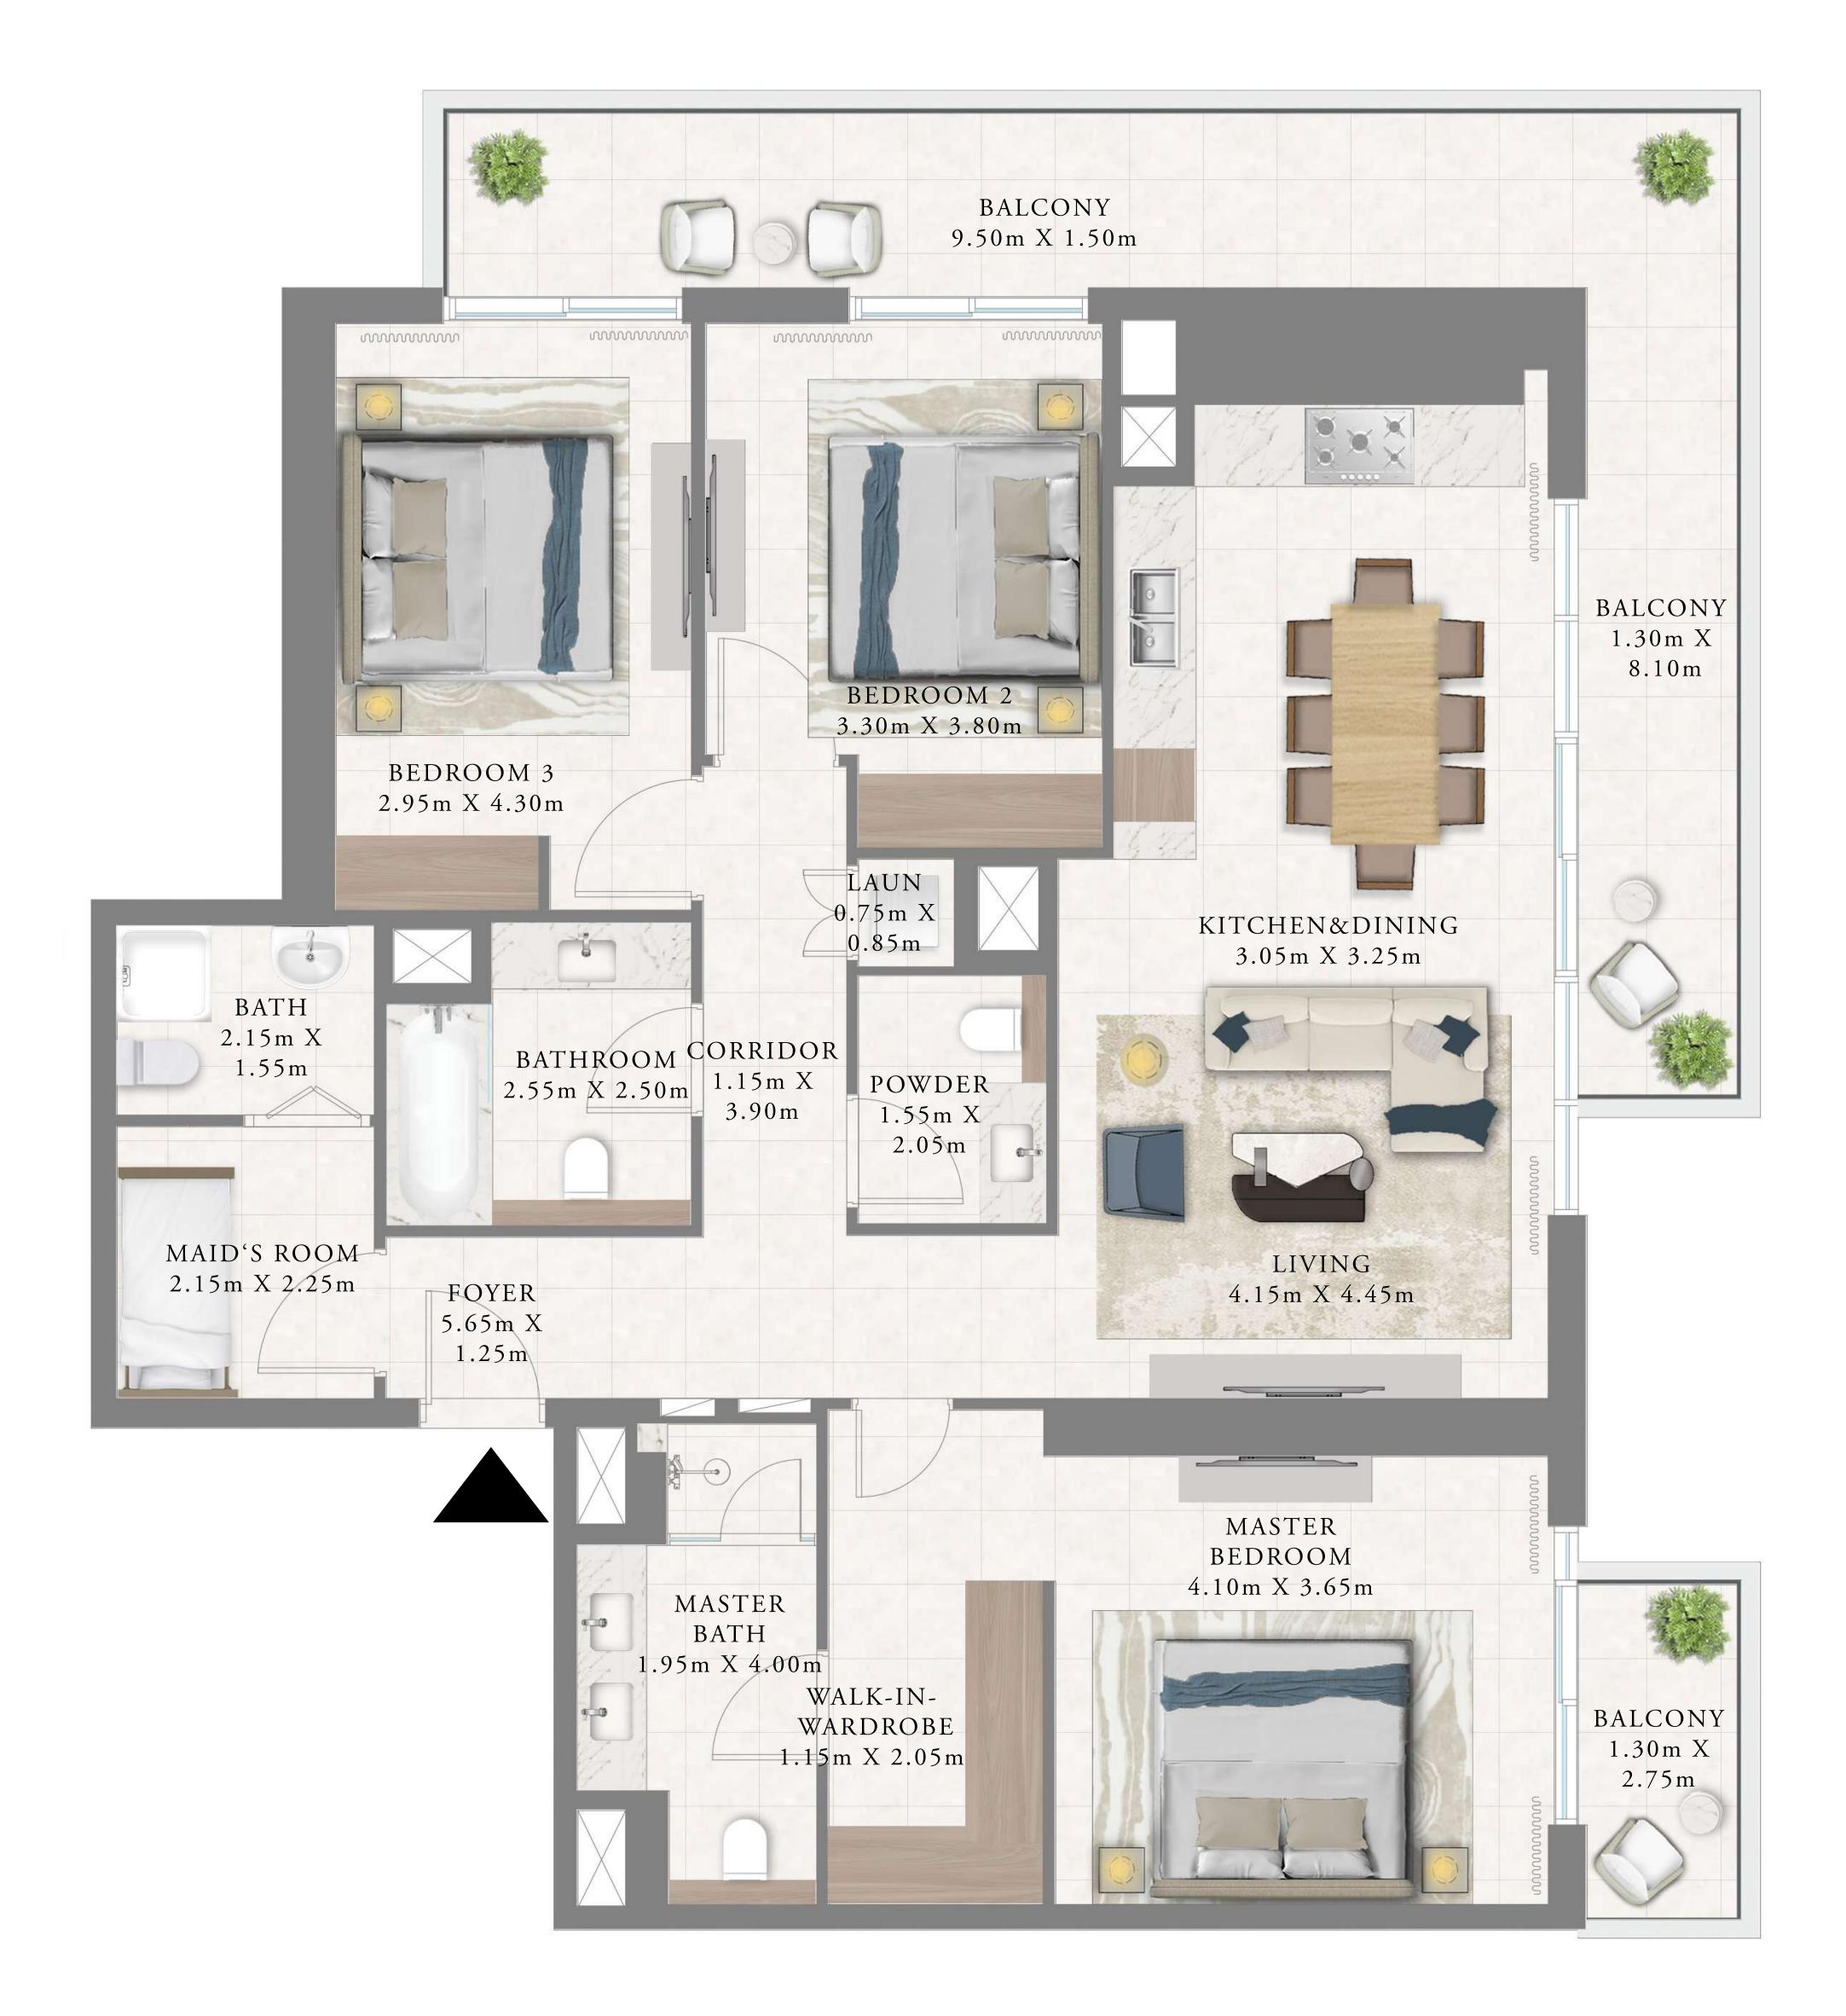

#### 3 BEDROOM B.1

LEVEL 25-28 UNIT 02

| SUITE AREA   | 1433.21 SQ.FT. | 13 |
|--------------|----------------|----|
| BALCONY AREA | 199.67 SQ.FT.  | 1  |
| TOTAL AREA   | 1632.88 SQ.FT. | 15 |

KEY PLAN LEVEL KEY SECTION 25-28

Disclaimer : All dimensions are in imperial and metric, and measured from finish to finish to finish excluding construction tolerances. 2. All materials, dimensions, and drawings are approximate only. 3. Information is subject to change without notice, at developer's absolute discretion. 4. Actual area may vary from the stated area. 5. Drawings not to scale. 6. All images used are for illustrative purposes only and do not represent the actual size, features, specifications, fittings, and furnishings. 7. The developer reserves the right to make revisions / alterations, at it's absolute discretion, without any liability whatsoever.

133.15 SQ.M.

18.55 SQ.M.

151.70 SQ.M.

EMAAR