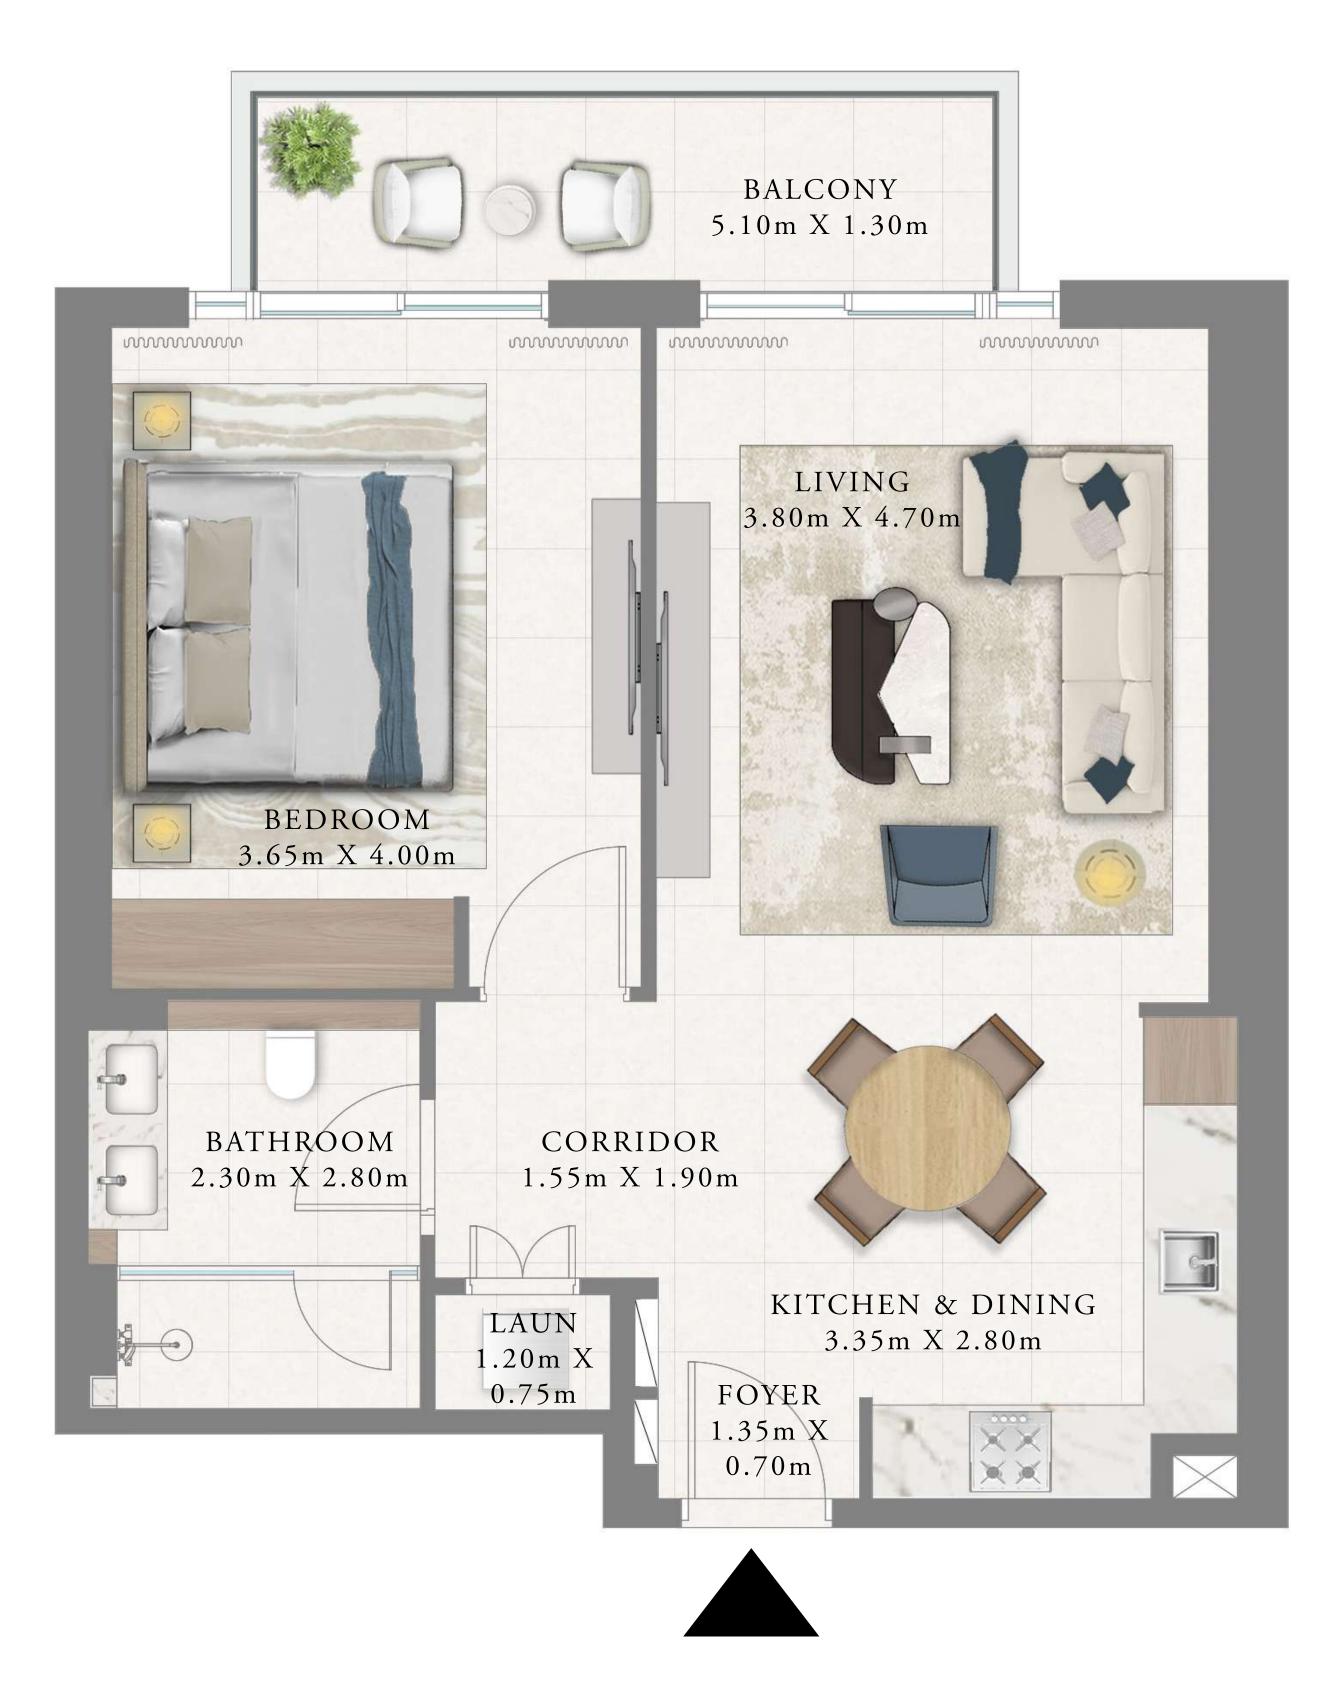

#### 1 BEDROOM A.2

LEVEL 02-22 UNIT 07

| <br>SUITE AREA | 708.59 SQ.FT. | 6 |
|----------------|---------------|---|
| BALCONY AREA   | 89.66 SQ.FT.  | 8 |
| TOTAL AREA     | 798.25 SQ.FT. | 7 |

Disclaimer : All dimensions are in imperial and metric, and measured from finish to finish excluding construction tolerances. 2. All materials, dimensions, and drawings are approximate only. 3. Information is subject to change without notice, at developer's absolute discretion. 4. Actual area may vary from the stated area. 5. Drawings not to scale. 6. All images used are for illustrative purposes only and do not represent the actual size, features, specifications, fittings, and furnishings. 7. The developer reserves the right to make revisions / alterations, at it's absolute discretion, without any liability whatsoever.

65.83 SQ.M.

8.33 SQ.M.

74.16 SQ.M.