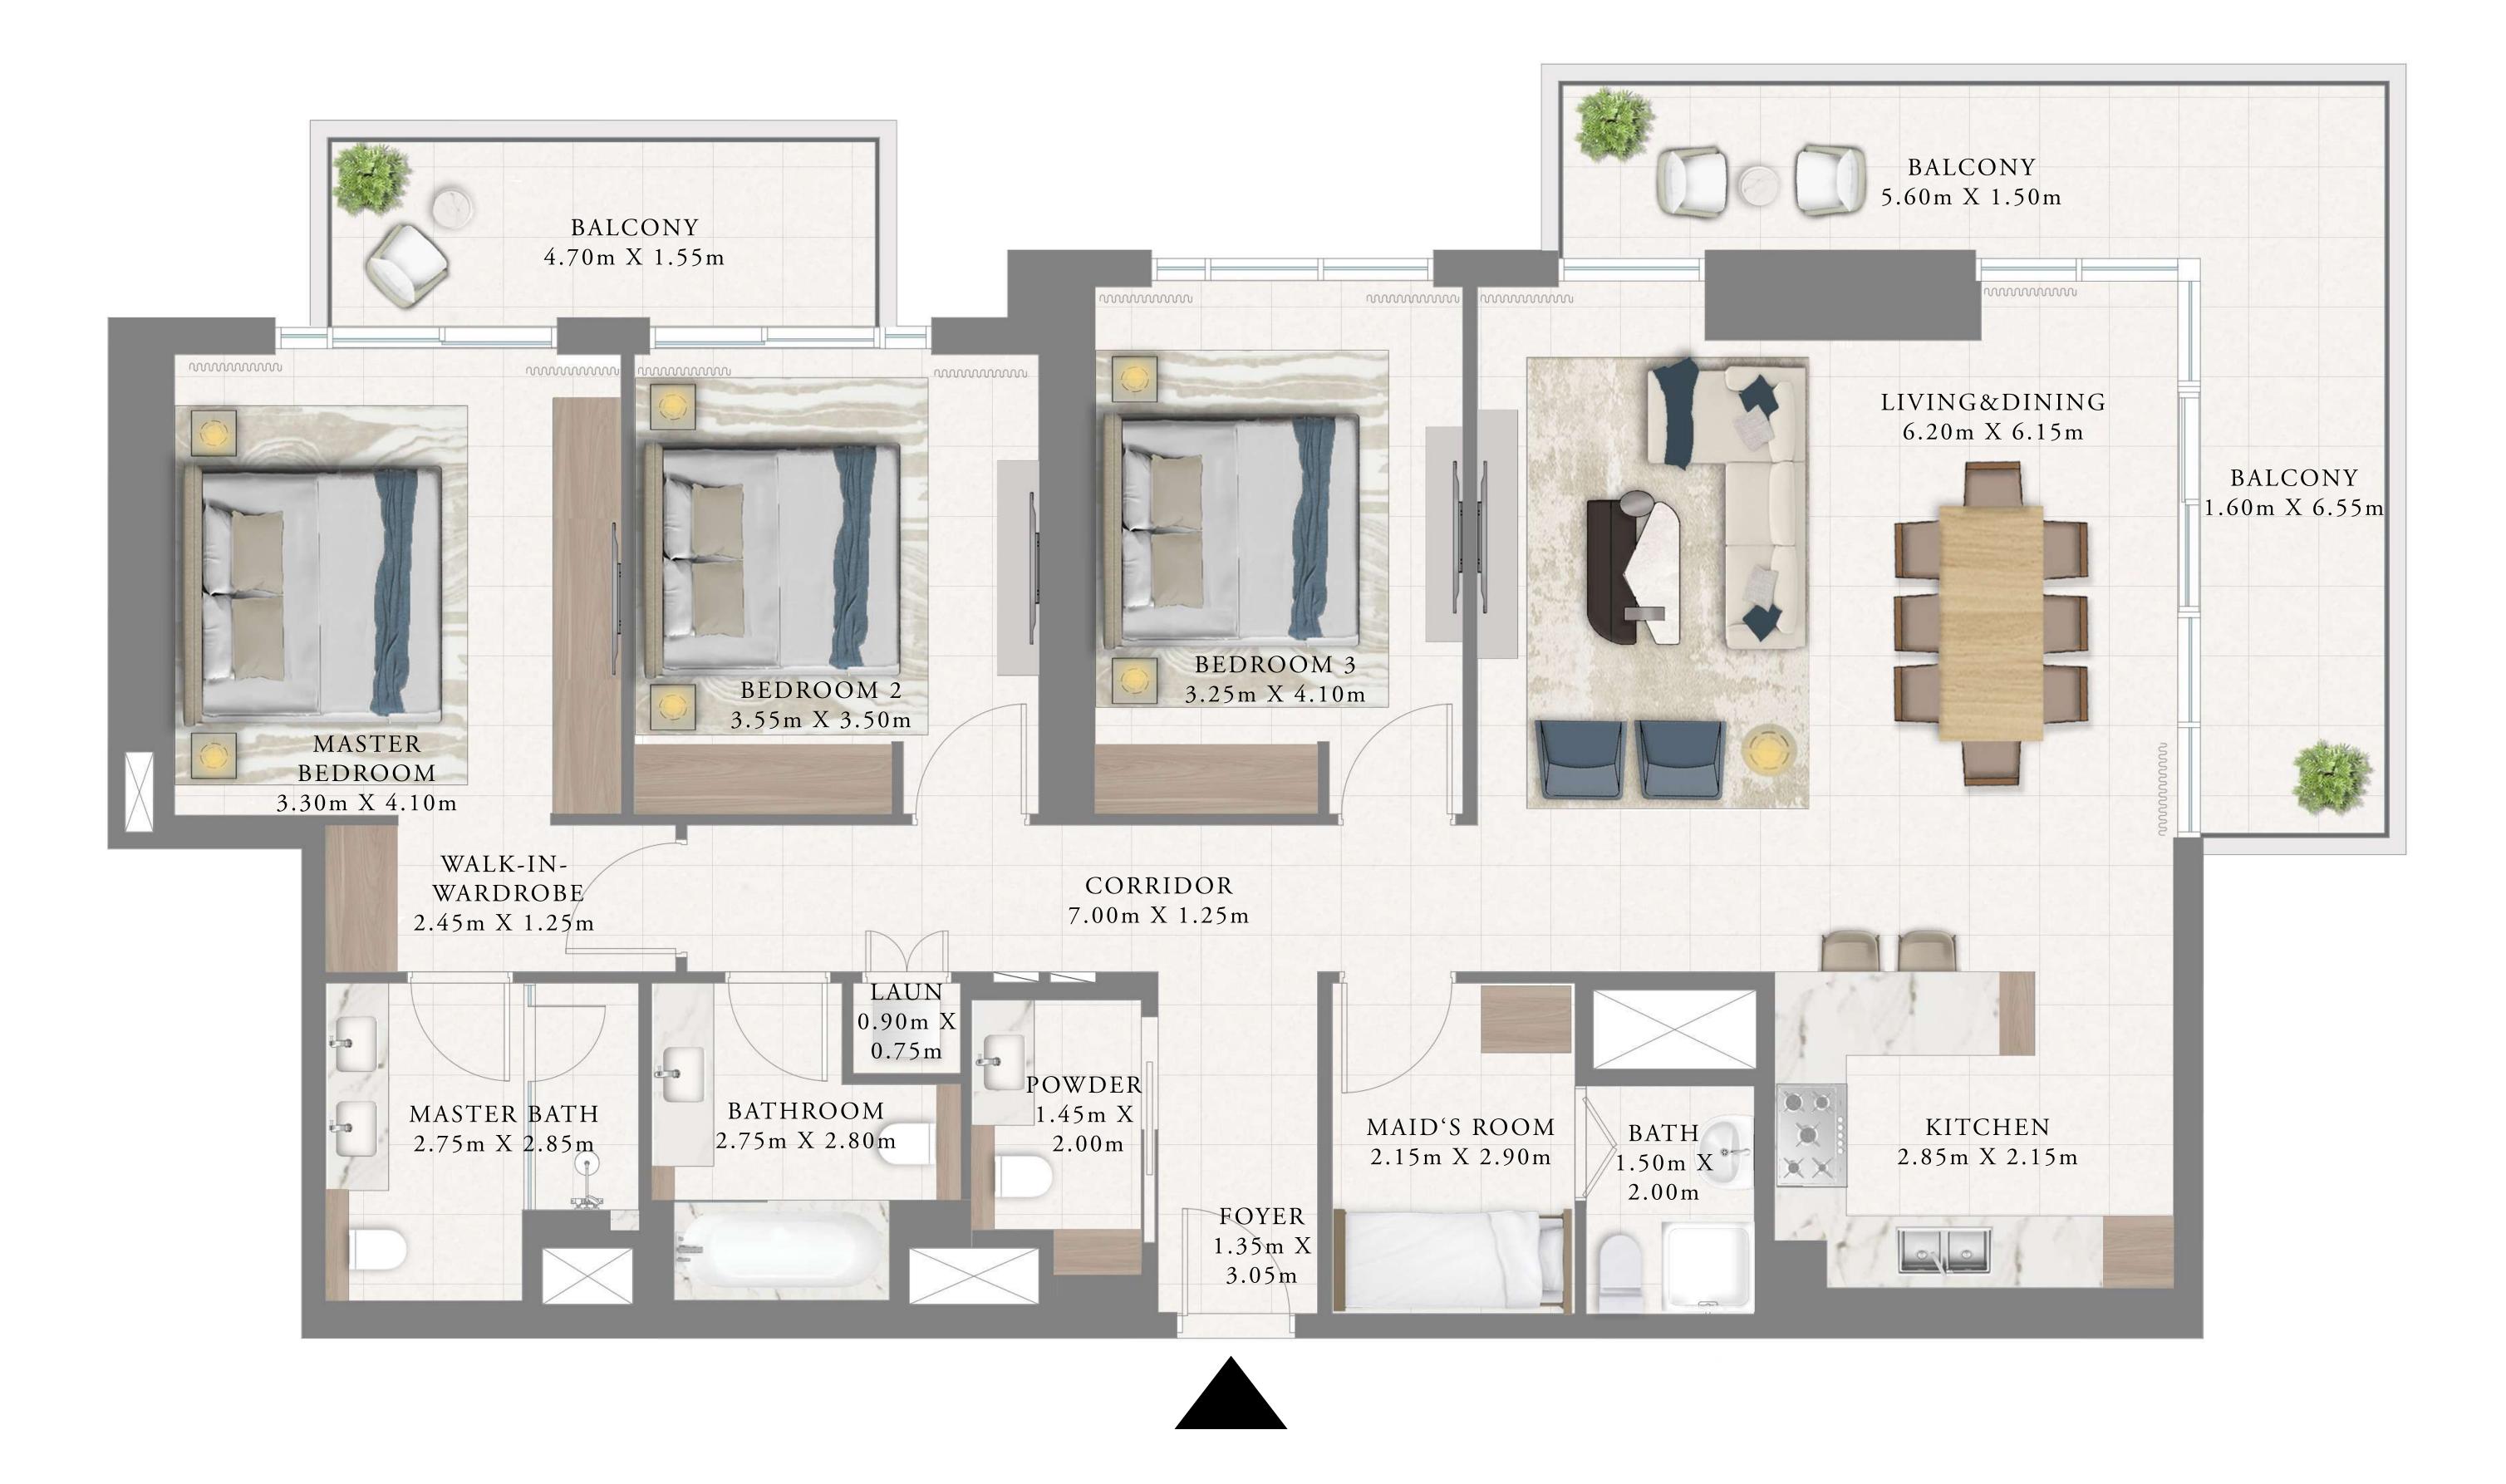

### 3 BEDROOM A.1

LEVEL 23 UNIT 01

| SUITE AREA   | 1670.24 SQ.FT. | 15 |
|--------------|----------------|----|
| BALCONY AREA | 333.47 SQ.FT.  | 3  |
| TOTAL AREA   | 2003.71 SQ.FT. | 18 |

Disclaimer : All dimensions are in imperial and metric, and measured from finish to finish excluding construction tolerances. 2. All materials, dimensions, and drawings are approximate only. 3. Information is subject to change without notice, at developer's absolute discretion. 4. Actual area may vary from the stated area. 5. Drawings not to scale. 6. All images used are for illustrative purposes only and do not represent the actual size, features, specifications, fittings, and furnishings. 7. The developer reserves the right to make revisions / alterations, at it's absolute discretion, without any liability whatsoever.

155.17 SQ.M.

30.98 SQ.M.

186.15 SQ.M.

BALCONY 1.60m X 6.55m-