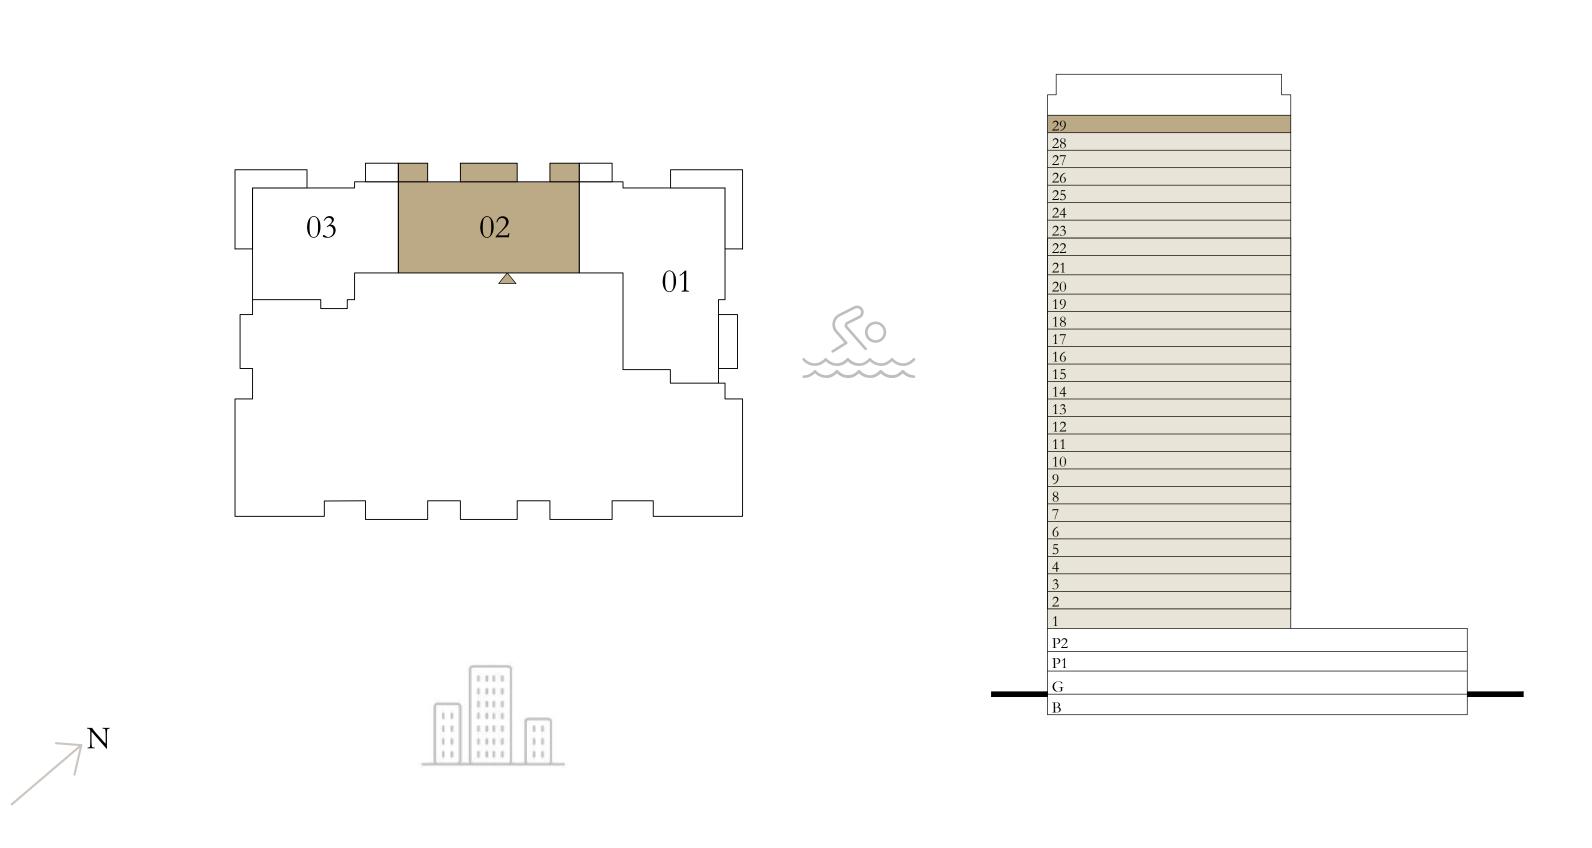

#### 4 BED-TYPE A.2

LEVEL 29

UNIT 01

| SUITE AREA   | 2025.98 SQ.FT. | 18 |
|--------------|----------------|----|
| BALCONY AREA | 392.56 SQ.FT.  | 3  |
| TOTAL AREA   | 2418.54 SQ.FT. | 22 |

Disclaimer : All dimensions are in imperial and metric, and measured from finish to finish excluding construction tolerances. 2. All materials, dimensions, and drawings are approximate only. 3. Information is subject to change without notice, at developer's absolute discretion. 4. Actual area may vary from the stated area. 5. Drawings not to scale. 6. All images used are for illustrative purposes only and do not represent the actual size, features, specifications, fittings, and furnishings. 7. The developer reserves the right to make revisions / alterations, at it's absolute discretion, without any liability whatsoever.

188.22 SQ.M.

36.47 SQ.M.

224.69 SQ.M.