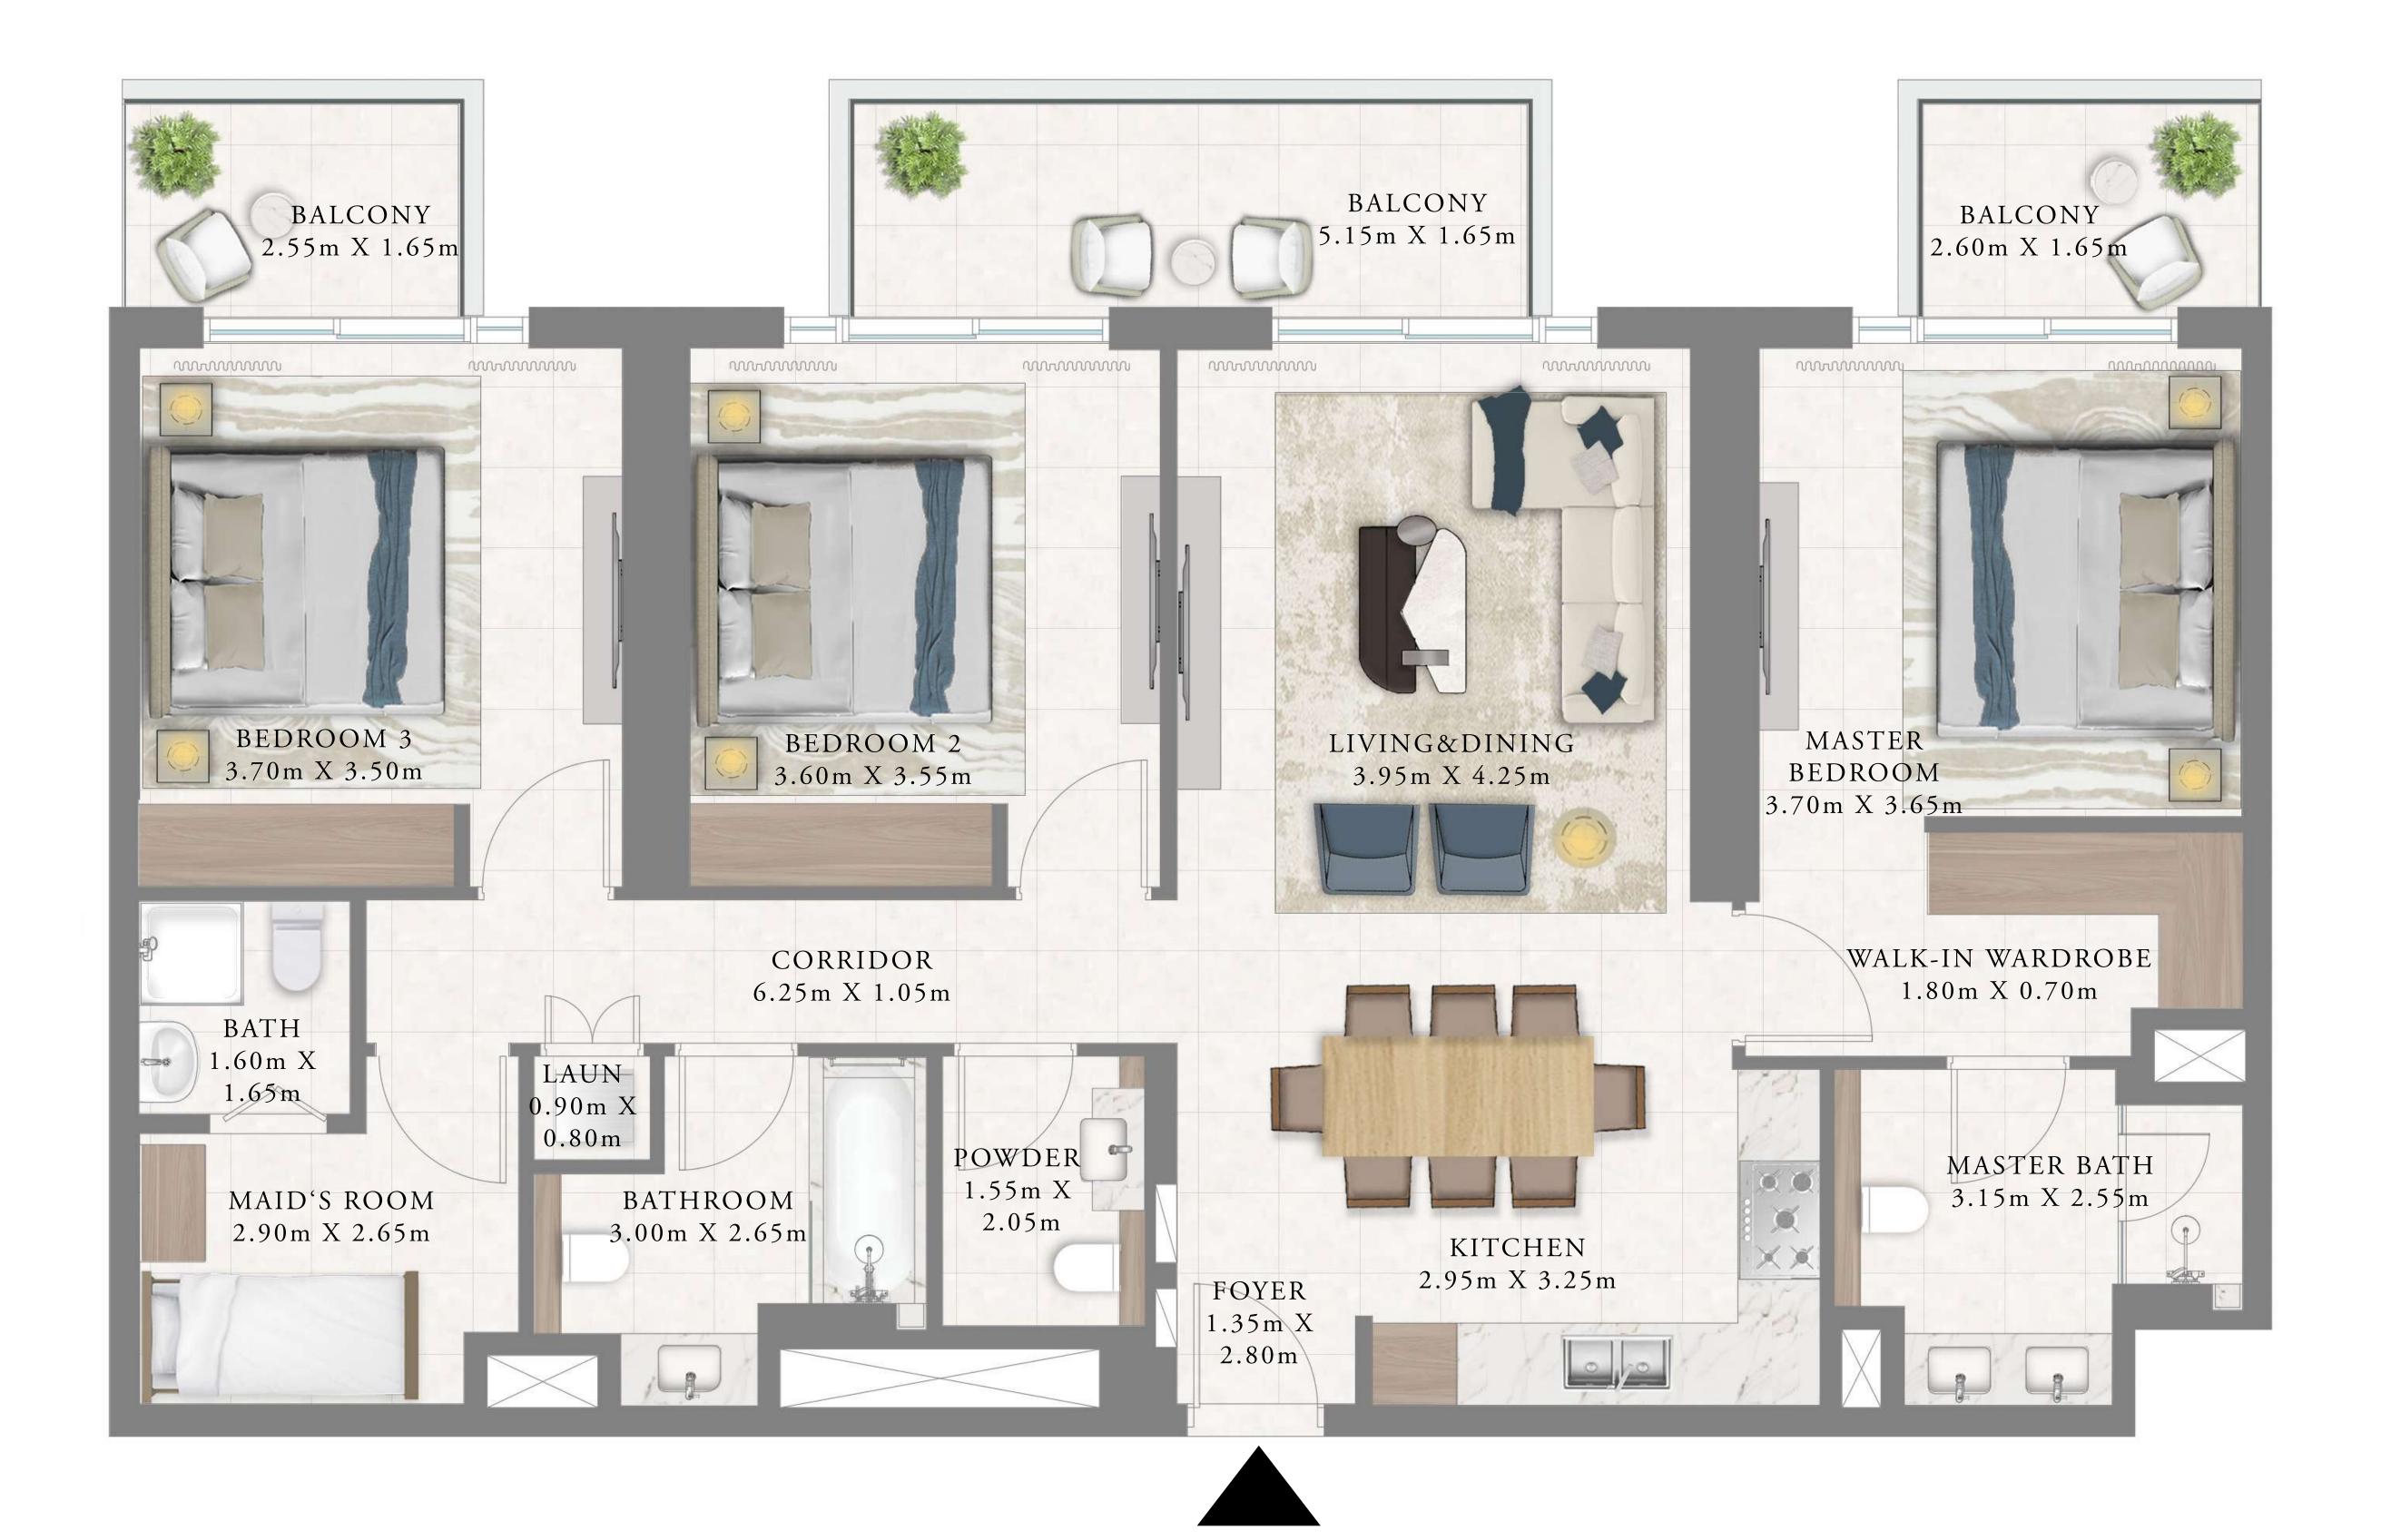

#### 3 BEDROOM B.1

LEVEL 25-28 UNIT 02

| SUITE AREA   | 1433.21 SQ.FT. | 13 |
|--------------|----------------|----|
| BALCONY AREA | 199.67 SQ.FT.  | 1  |
| TOTAL AREA   | 1632.88 SQ.FT. | 15 |

KEY PLAN LEVEL KEY SECTION 25-28

Disclaimer : All dimensions are in imperial and metric, and measured from finish to finish to finish excluding construction tolerances. 2. All materials, dimensions, and drawings are approximate only. 3. Information is subject to change without notice, at developer's absolute discretion. 4. Actual area may vary from the stated area. 5. Drawings not to scale. 6. All images used are for illustrative purposes only and do not represent the actual size, features, specifications, fittings, and furnishings. 7. The developer reserves the right to make revisions / alterations, at it's absolute discretion, without any liability whatsoever.

133.15 SQ.M.

18.55 SQ.M.

151.70 SQ.M.

EMAAR