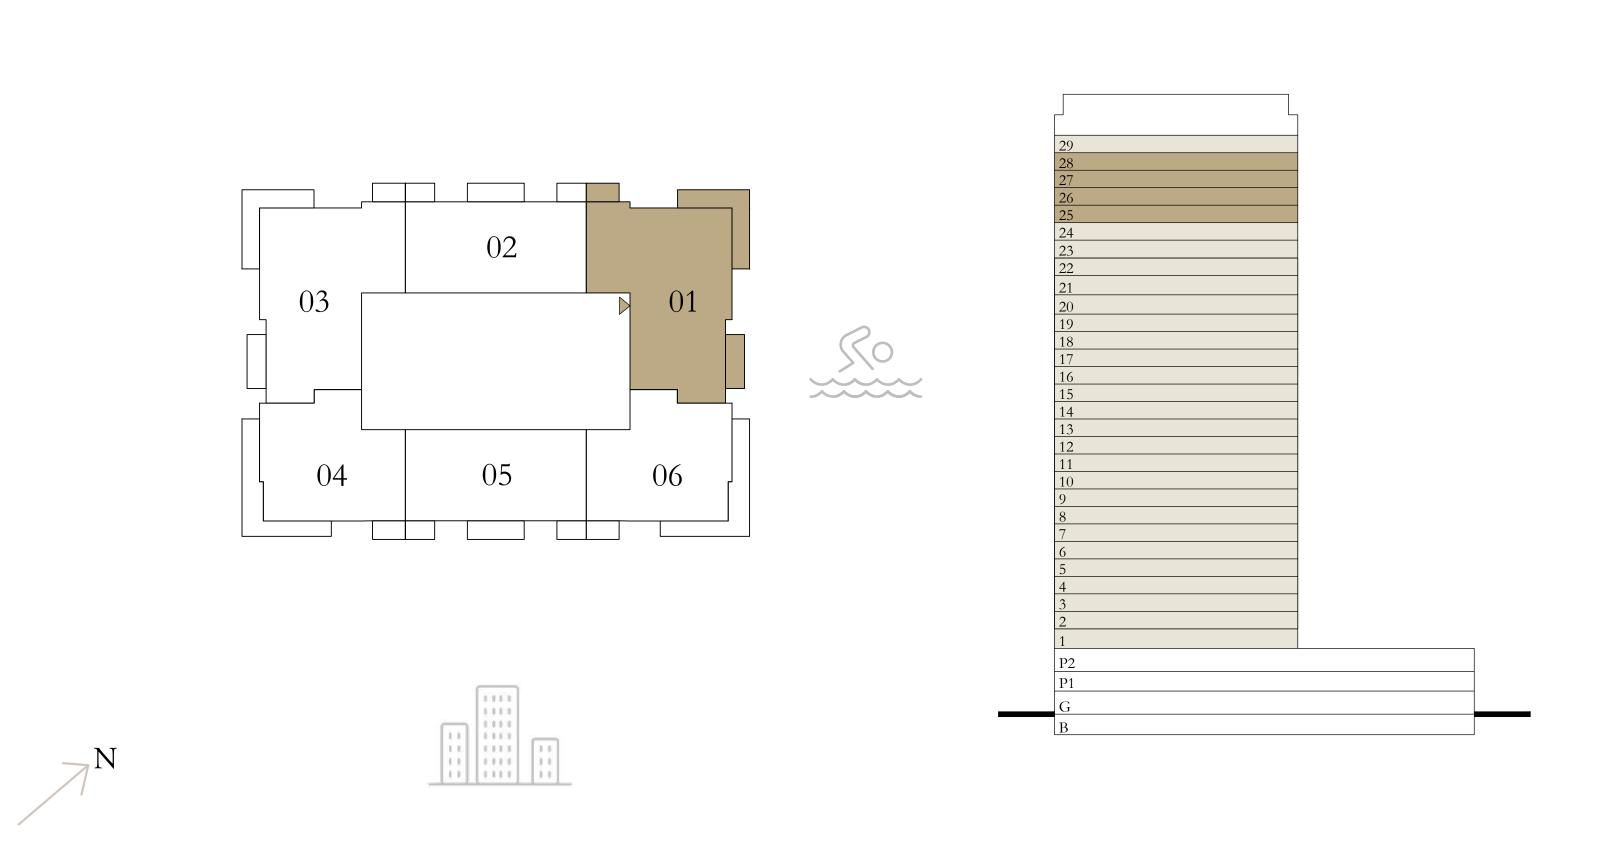

### 3 BEDROOM A.1

LEVEL 02-22 UNIT 01

|    | SUITE AREA  | 1672.39 SQ.FT. | 15 |
|----|-------------|----------------|----|
| BA | ALCONY AREA | 333.36 SQ.FT.  | 3  |
|    | TOTAL AREA  | 2005.75 SQ.FT. | 18 |

Disclaimer : All dimensions are in imperial and metric, and measured from finish to finish excluding construction tolerances. 2. All materials, dimensions, and drawings are approximate only. 3. Information is subject to change without notice, at developer's absolute discretion. 4. Actual area may vary from the stated area. 5. Drawings not to scale. 6. All images used are for illustrative purposes only and do not represent the actual size, features, specifications, fittings, and furnishings. 7. The developer reserves the right to make revisions / alterations, at it's absolute discretion, without any liability whatsoever.

155.37 SQ.M.

30.97 SQ.M.

186.34 SQ.M.

BALCONY 1.60m X 6.55m-