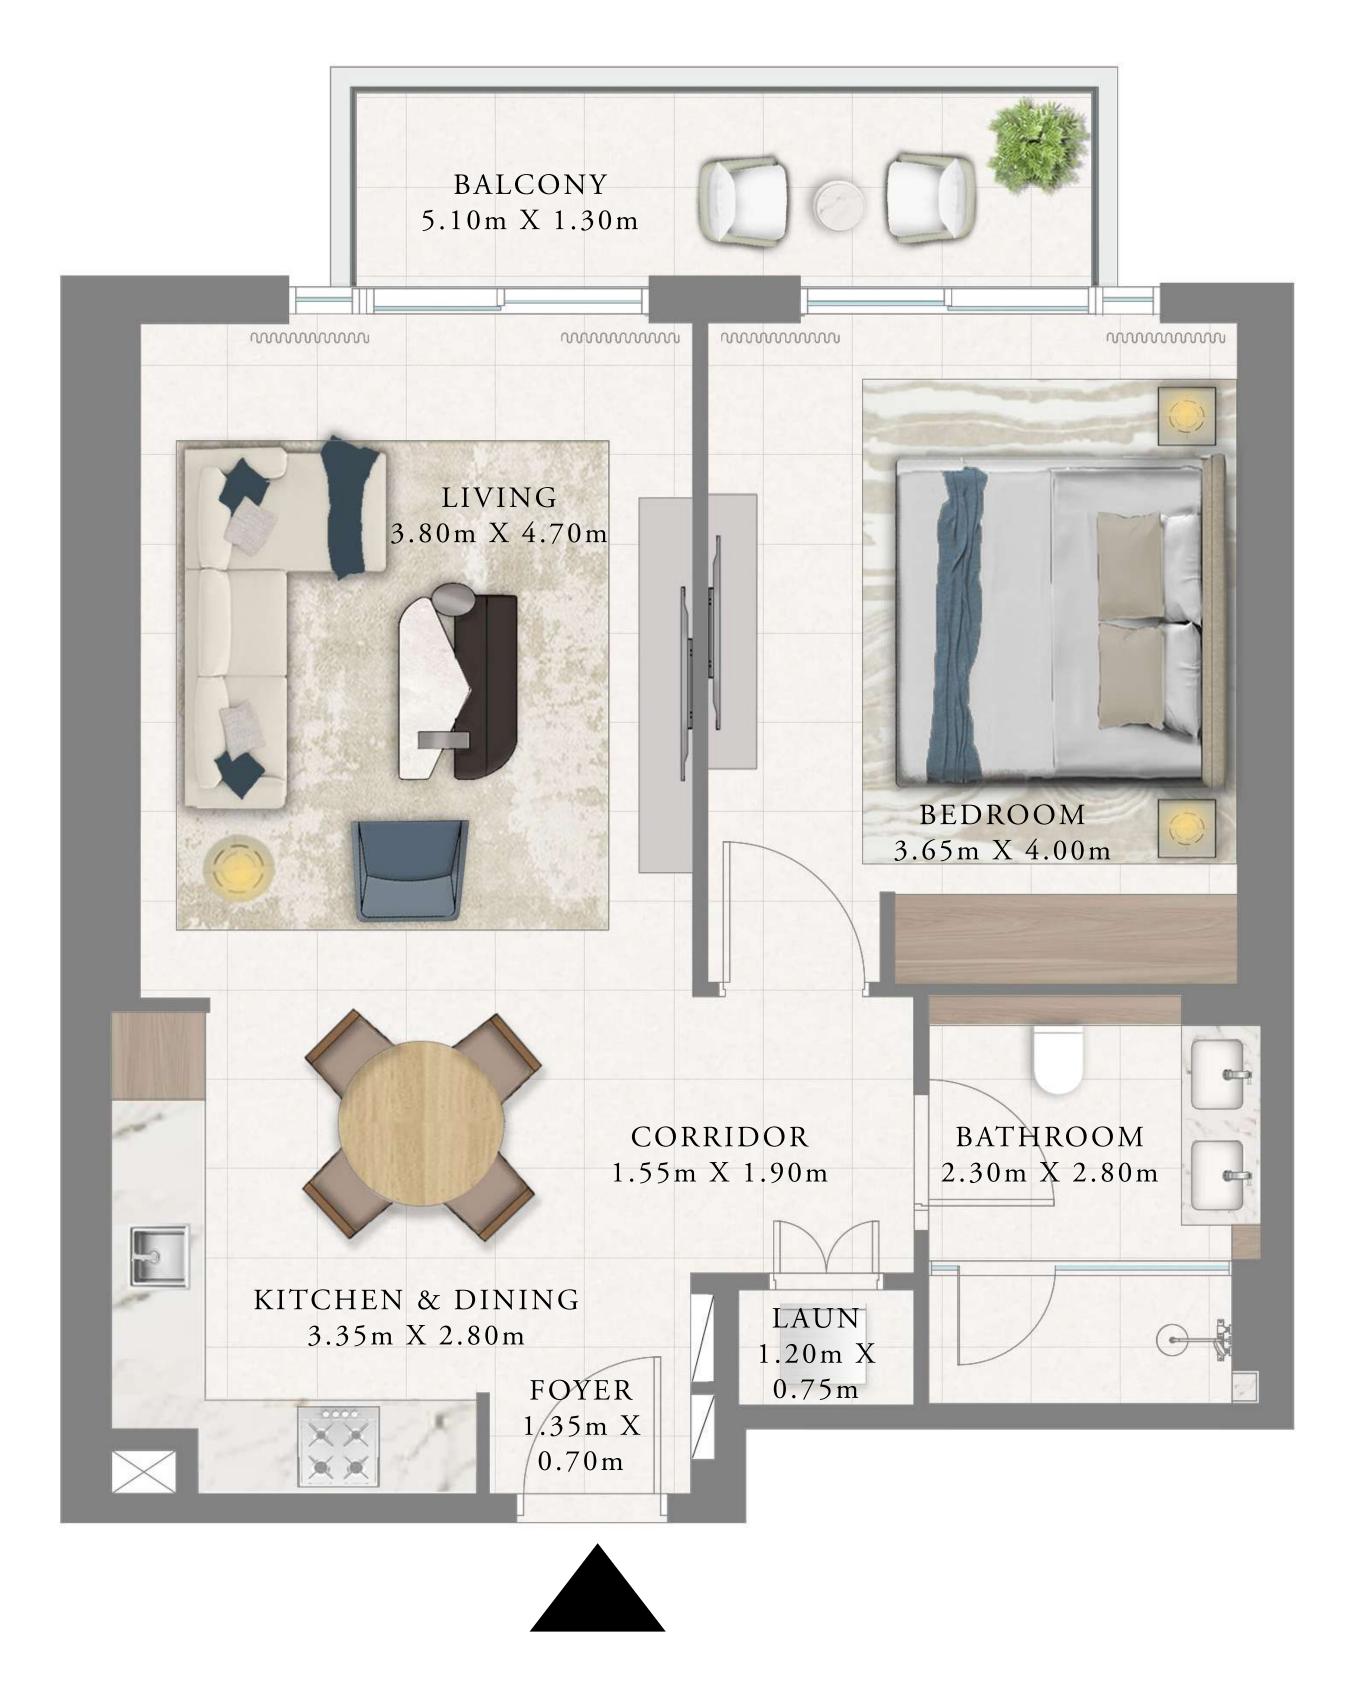

### 1 BEDROOM A.1

LEVEL 02-22 UNIT 06 & 08

| SUITE AREA   | 708.59 SQ.FT. | 6 |
|--------------|---------------|---|
| BALCONY AREA | 81.70 SQ.FT.  | / |
| TOTAL AREA   | 790.29 SQ.FT. | 7 |

Disclaimer : All dimensions are in imperial and metric, and measured from finish to finish to finish excluding construction tolerances. 2. All materials, dimensions, and drawings are approximate only. 3. Information is subject to change without notice, at developer's absolute discretion. 4. Actual area may vary from the stated area. 5. Drawings not to scale. 6. All images used are for illustrative purposes only and do not represent the actual size, features, specifications, fittings, and furnishings. 7. The developer reserves the right to make revisions / alterations, at it's absolute discretion, without any liability whatsoever.