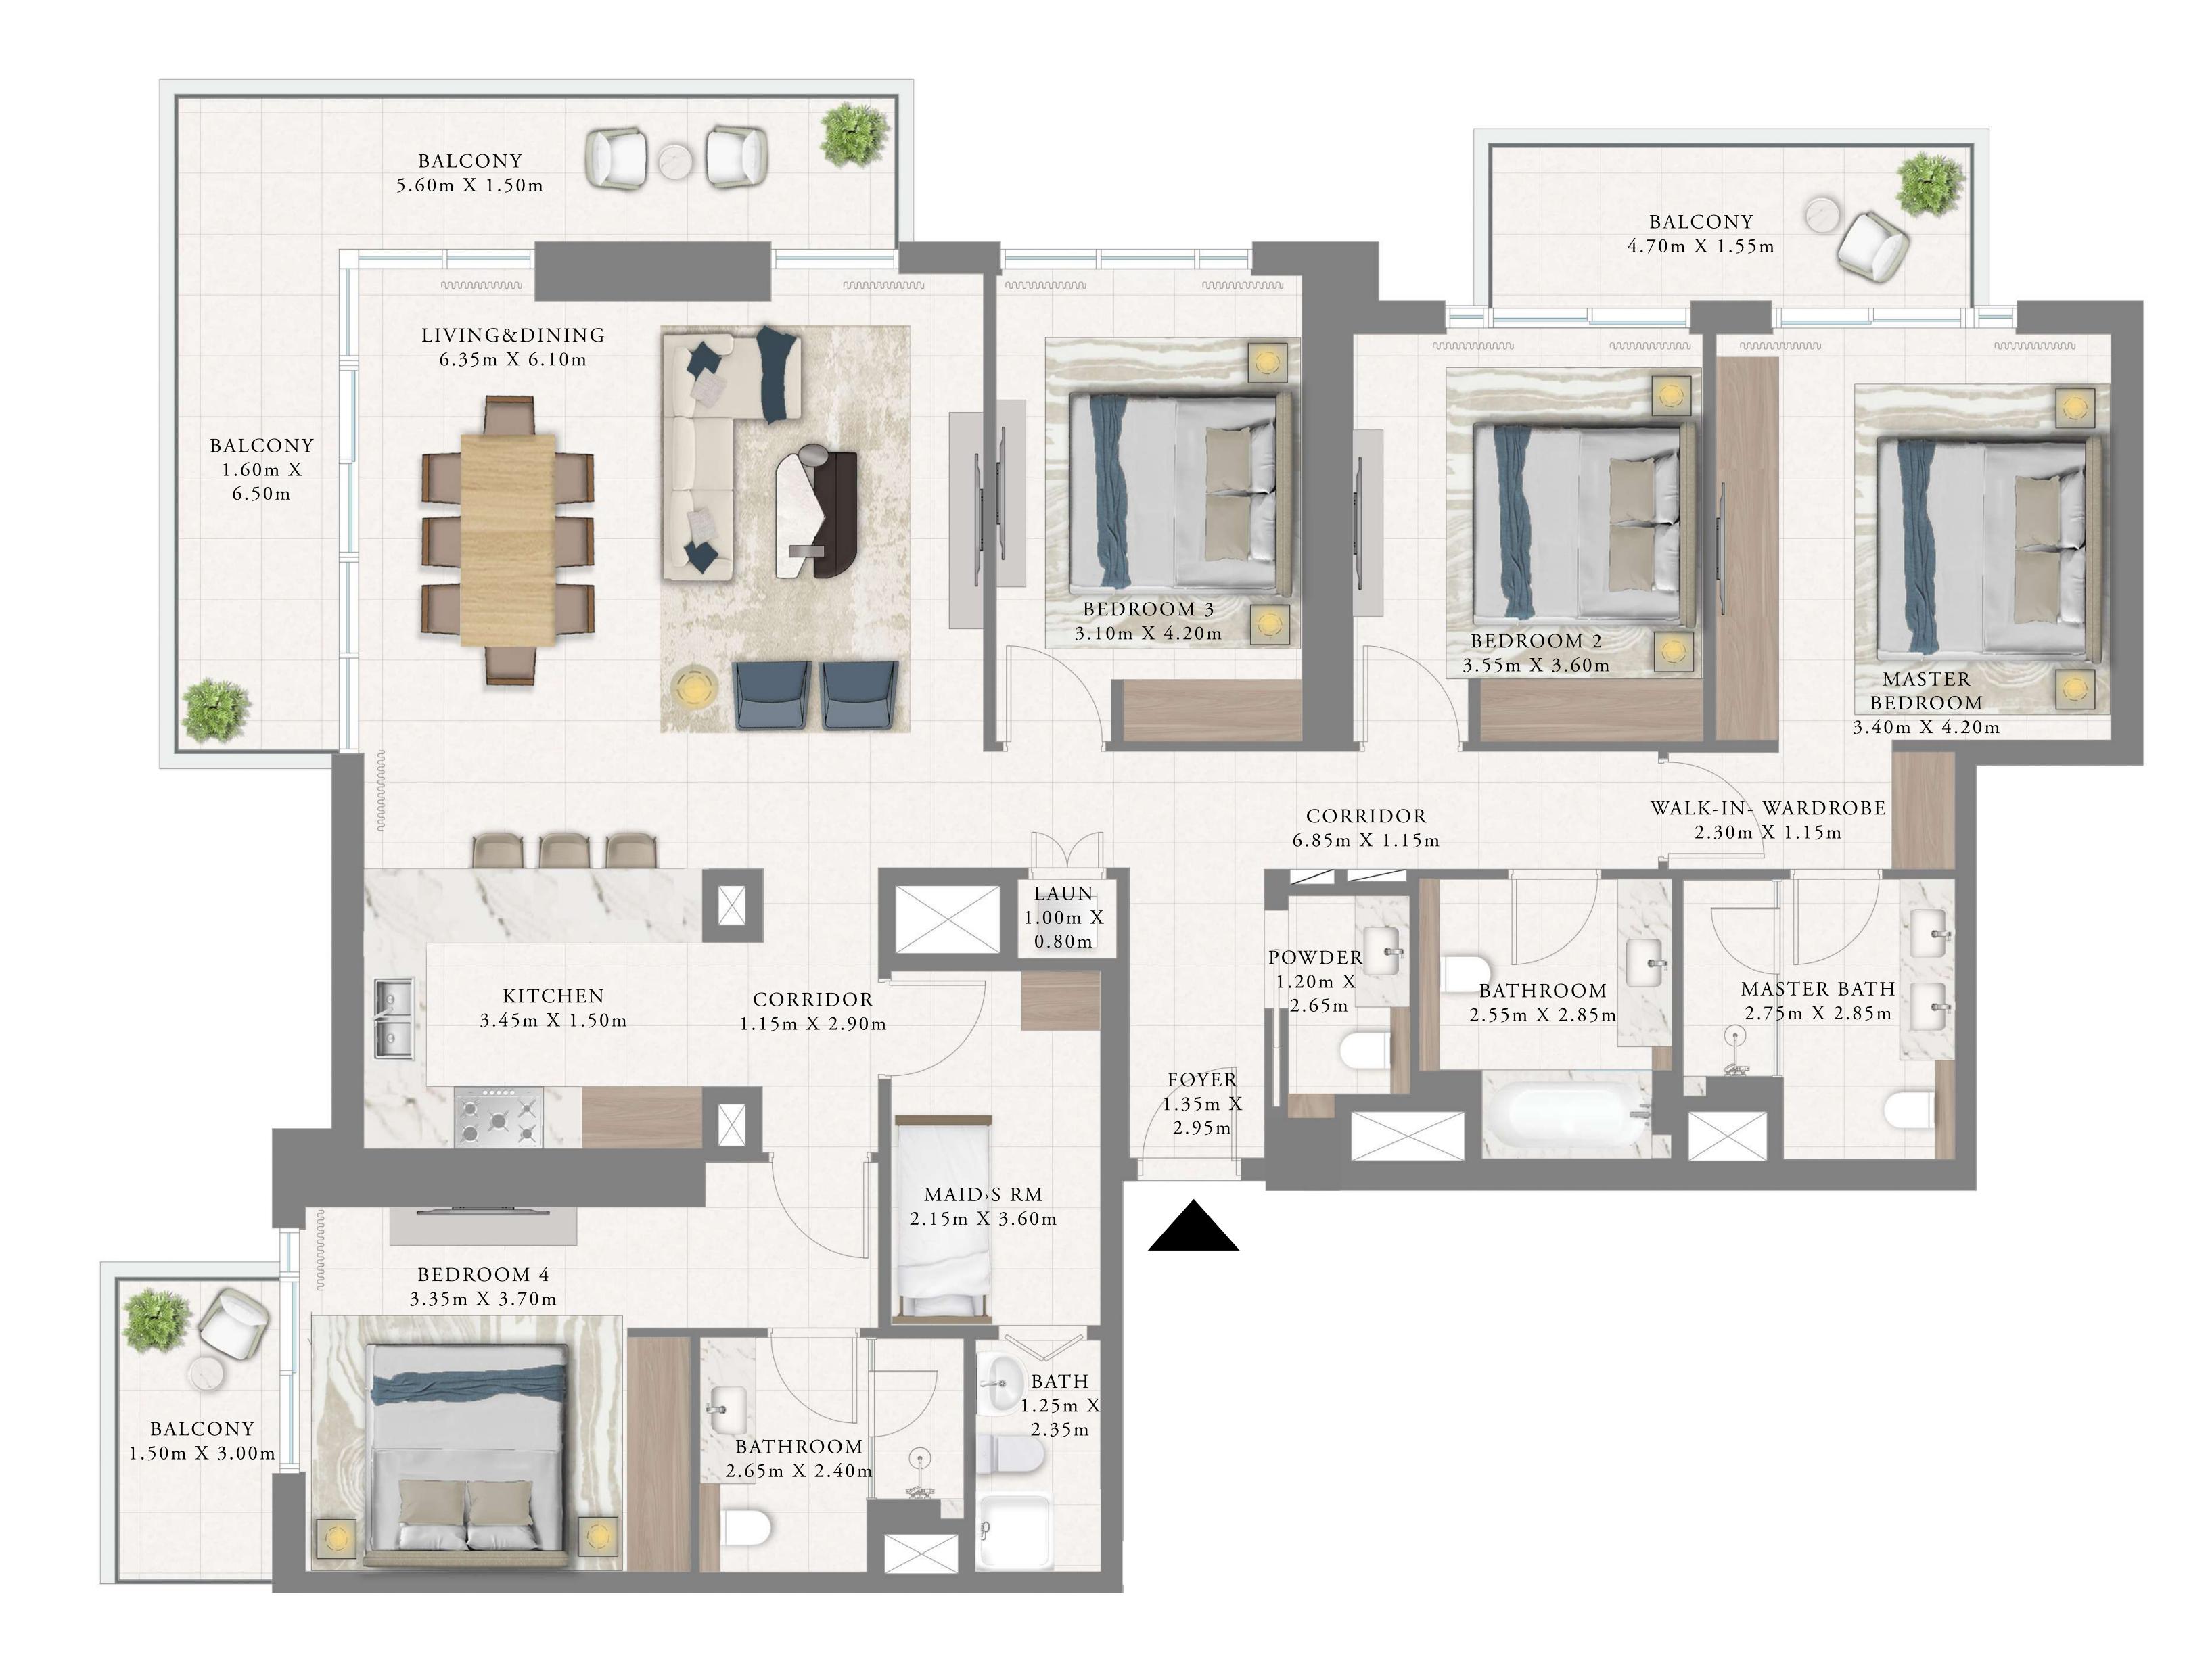

### 3 BEDROOM A.1

LEVEL 02-22 UNIT 01

|    | SUITE AREA  | 1672.39 SQ.FT. | 15 |
|----|-------------|----------------|----|
| BA | ALCONY AREA | 333.36 SQ.FT.  | 3  |
|    | TOTAL AREA  | 2005.75 SQ.FT. | 18 |

Disclaimer : All dimensions are in imperial and metric, and measured from finish to finish excluding construction tolerances. 2. All materials, dimensions, and drawings are approximate only. 3. Information is subject to change without notice, at developer's absolute discretion. 4. Actual area may vary from the stated area. 5. Drawings not to scale. 6. All images used are for illustrative purposes only and do not represent the actual size, features, specifications, fittings, and furnishings. 7. The developer reserves the right to make revisions / alterations, at it's absolute discretion, without any liability whatsoever.

155.37 SQ.M.

30.97 SQ.M.

186.34 SQ.M.

BALCONY 1.60m X 6.55m-