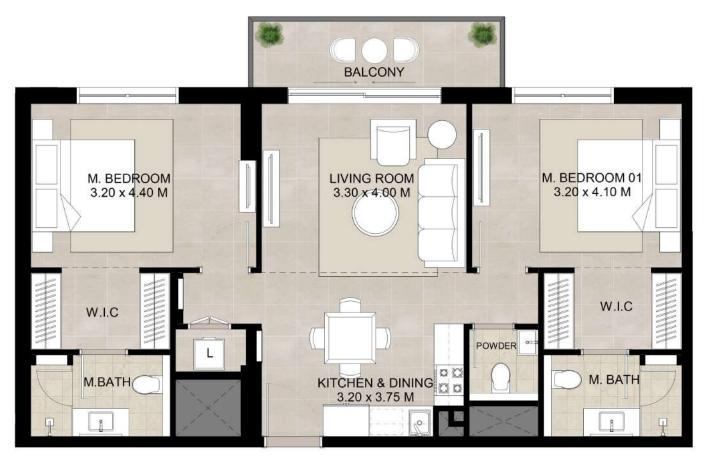

## 2 bedroom - Unit type A

| Area           | Min                       | Max                       |
|----------------|---------------------------|---------------------------|
| Suite          | 73.84 Sq.m / 794.81 Sq.ft | 74.49 Sq.m / 801.80 Sq.ft |
| Balcony        | 6.23 Sq.m / 67.06 Sq.ft   | 6.13 Sq.m / 65.98 Sq.ft   |
| Total built-up | 80.07 Sq.m / 861.87 Sq.ft | 80.62 Sq.m / 867.79 Sq.ft |

<sup>1.</sup> All room dimensions are in metric and measured to structural elements and exclude wall finishes and construction tolerances.

<sup>2.</sup> All dimensions have been provided by our consultant architects. 3. All materials, dimensions, drawings features and amenities are approximate at the time of printing. 4. Actual area may vary from stated area. Drawings not to scale E&OE. The developer reserves the right to make revisions to the floor plans and any features, materials, dimensions, drawings and amenities mentioned in this brochure without notice.