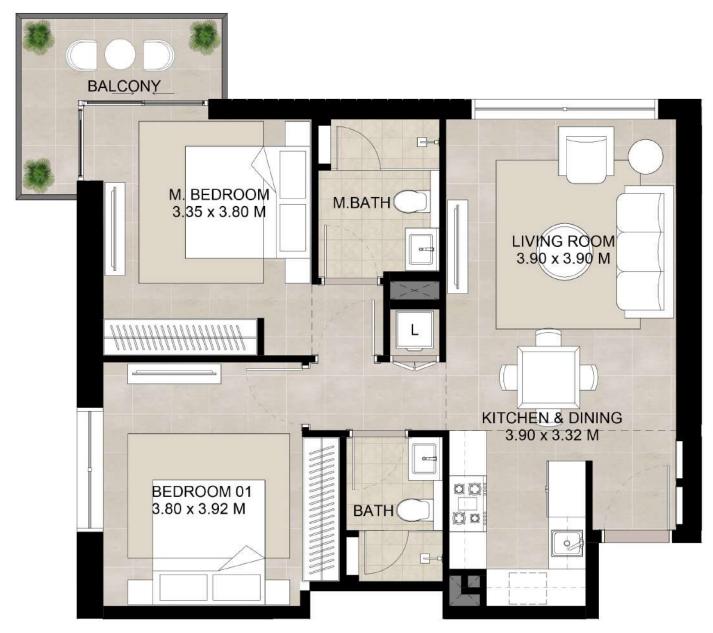

\*Balcony sizes vary

### 1 bedroom - Unit type A

Suite 52.38 Sq.m / 563.81 Sq.ft

Balcony 6.54 Sq.m / 70.40 Sq.ft

Total built-up 58.92 Sq.m / 634.21 Sq.ft

<sup>1.</sup> All room dimensions are in metric and measured to structural elements and exclude wall finishes and construction tolerances.

<sup>2.</sup> All dimensions have been provided by our consultant architects. 3. All materials, dimensions, drawings features and amenities are approximate at the time of printing. 4. Actual area may vary from stated area. Drawings not to scale E&OE. The developer reserves the right to make revisions to the floor plans and any features, materials, dimensions, drawings and amenities mentioned in this brochure without notice.