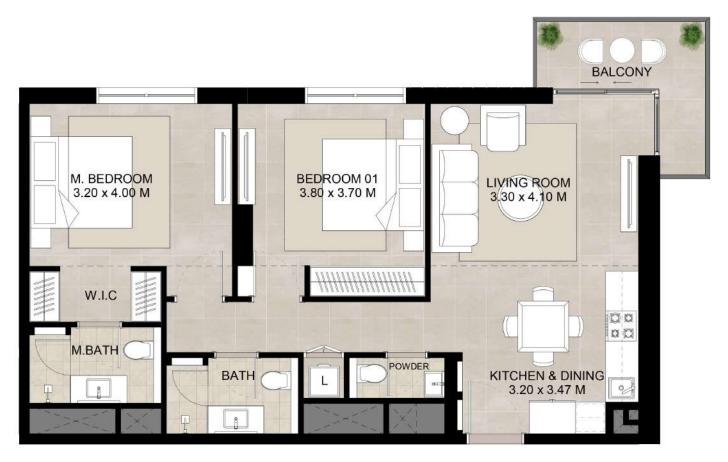

### 1 bedroom - Unit type A

Suite 52.38 Sq.m / 563.81 Sq.ft

Balcony 6.54 Sq.m / 70.40 Sq.ft

Total built-up 58.92 Sq.m / 634.21 Sq.ft

<sup>1.</sup> All room dimensions are in metric and measured to structural elements and exclude wall finishes and construction tolerances.

<sup>2.</sup> All dimensions have been provided by our consultant architects. 3. All materials, dimensions, drawings features and amenities are approximate at the time of printing. 4. Actual area may vary from stated area. Drawings not to scale E&OE. The developer reserves the right to make revisions to the floor plans and any features, materials, dimensions, drawings and amenities mentioned in this brochure without notice.