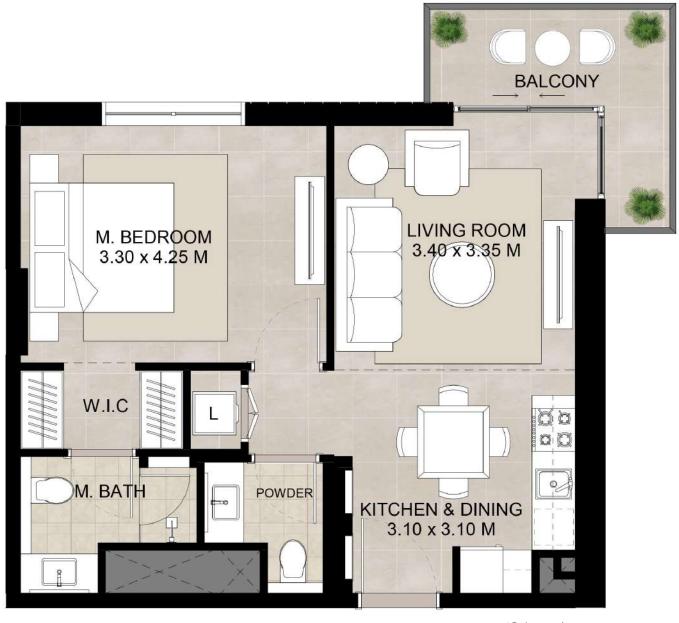

### 1 bedroom - Unit type A

Suite 52.38 Sq.m / 563.81 Sq.ft

Balcony 6.54 Sq.m / 70.40 Sq.ft

Total built-up 58.92 Sq.m / 634.21 Sq.ft

<sup>1.</sup> All room dimensions are in metric and measured to structural elements and exclude wall finishes and construction tolerances.

<sup>2.</sup> All dimensions have been provided by our consultant architects. 3. All materials, dimensions, drawings features and amenities are approximate at the time of printing. 4. Actual area may vary from stated area. Drawings not to scale E&OE. The developer reserves the right to make revisions to the floor plans and any features, materials, dimensions, drawings and amenities mentioned in this brochure without notice.