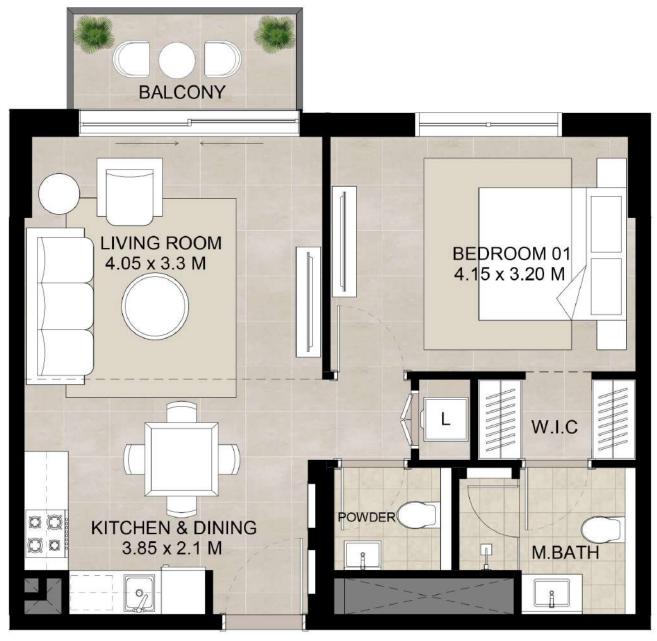

# 1 bedroom - Unit type C

| Area           | Min                       | Max                       |
|----------------|---------------------------|---------------------------|
| Suite          | 55.23 Sq.m / 594.49 Sq.ft | 55.70 Sq.m / 599.55 Sq.ft |
| Balcony        | 4.72 Sq.m / 50.81 Sq.ft   | 4.81 Sq.m / 51.77 Sq.ft   |
| Total built-up | 59.95 Sq.m / 645.30 Sq.ft | 60.51 Sq.m / 651.32 Sq.ft |

<sup>1.</sup> All room dimensions are in metric and measured to structural elements and exclude wall finishes and construction tolerances.

<sup>2.</sup> All dimensions have been provided by our consultant architects. 3. All materials, dimensions, drawings features and amenities are approximate at the time of printing. 4. Actual area may vary from stated area. Drawings not to scale E&OE. The developer reserves the right to make revisions to the floor plans and any features, materials, dimensions, drawings and amenities mentioned in this brochure without notice.