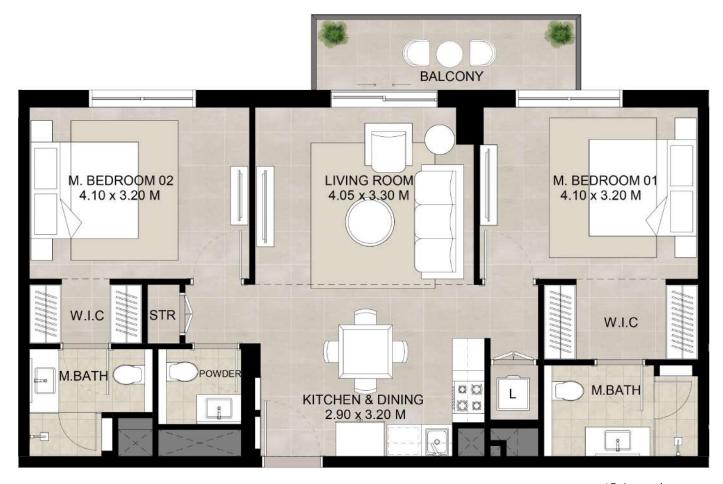

## 2 bedroom - Unit type B

| Area           | MIN                       | Max                       |
|----------------|---------------------------|---------------------------|
| Suite          | 74.45 Sq.m / 801.37 Sq.ft | 74.81 Sq.m / 805.25 Sq.ft |
| Balcony        | 6.13 Sq.m / 65.98 Sq.ft   | 6.15 Sq.m / 66.20 Sq.ft   |
| Total built-up | 80.60 Sq.m / 867.57 Sq.ft | 80.94 Sq.m / 871.23 Sq.ft |

<sup>1.</sup> All room dimensions are in metric and measured to structural elements and exclude wall finishes and construction tolerances.

<sup>2.</sup> All dimensions have been provided by our consultant architects. 3. All materials, dimensions, drawings features and amenities are approximate at the time of printing. 4. Actual area may vary from stated area. Drawings not to scale E&OE. The developer reserves the right to make revisions to the floor plans and any features, materials, dimensions, drawings and amenities mentioned in this brochure without notice.