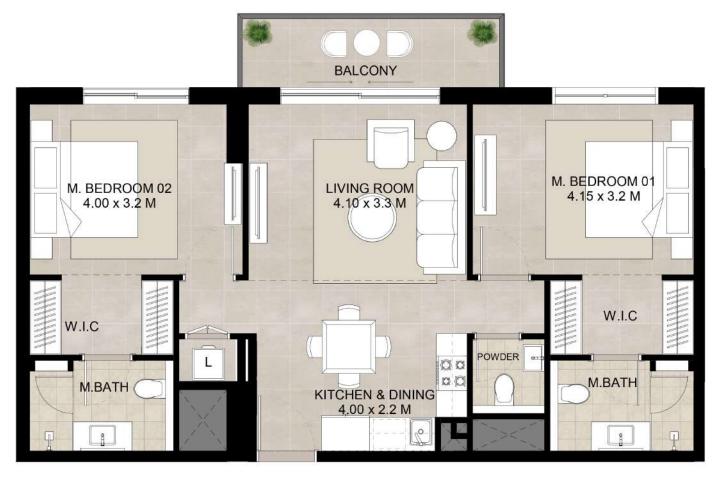

\*Balcony sizes vary

## 2 bedroom - Unit type B

| Area           | MIN                       | Max                       |
|----------------|---------------------------|---------------------------|
| Suite          | 74.45 Sq.m / 801.37 Sq.ft | 74.81 Sq.m / 805.25 Sq.ft |
| Balcony        | 6.13 Sq.m / 65.98 Sq.ft   | 6.15 Sq.m / 66.20 Sq.ft   |
| Total built-up | 80.60 Sq.m / 867.57 Sq.ft | 80.94 Sq.m / 871.23 Sq.ft |

<sup>1.</sup> All room dimensions are in metric and measured to structural elements and exclude wall finishes and construction tolerances.

<sup>2.</sup> All dimensions have been provided by our consultant architects. 3. All materials, dimensions, drawings features and amenities are approximate at the time of printing. 4. Actual area may vary from stated area. Drawings not to scale E&OE. The developer reserves the right to make revisions to the floor plans and any features, materials, dimensions, drawings and amenities mentioned in this brochure without notice.