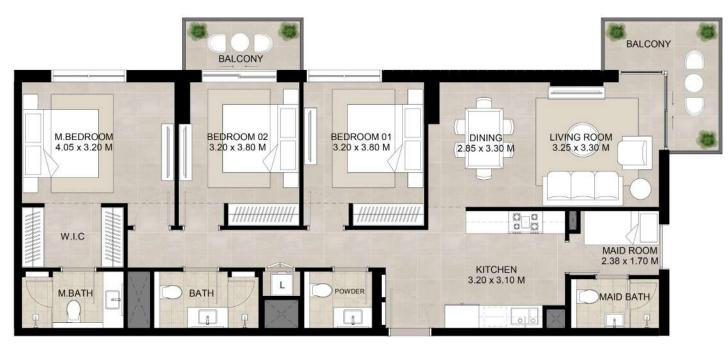

### 3 bedroom - Unit type A

| Area           | Min                         | Max                         |
|----------------|-----------------------------|-----------------------------|
| Suite          | 112.88 Sq.m / 1215.03 Sq.ft | 113.05 Sq.m / 1216.86 Sq.ft |
| Balcony        | 12.05 Sq.m / 129.79 Sq.ft   | 12.28 Sq.m / 132.18 Sq.ft   |
| Total built-up | 125.10 Sq.m / 1346.57 Sq.ft | 125.26 Sq.m / 1348.29 Sq.ft |

<sup>1.</sup> All room dimensions are in metric and measured to structural elements and exclude wall finishes and construction tolerances.

<sup>2.</sup> All dimensions have been provided by our consultant architects. 3. All materials, dimensions, drawings features and amenities are approximate at the time of printing. 4. Actual area may vary from stated area. Drawings not to scale E&OE. The developer reserves the right to make revisions to the floor plans and any features, materials, dimensions, drawings and amenities mentioned in this brochure without notice.