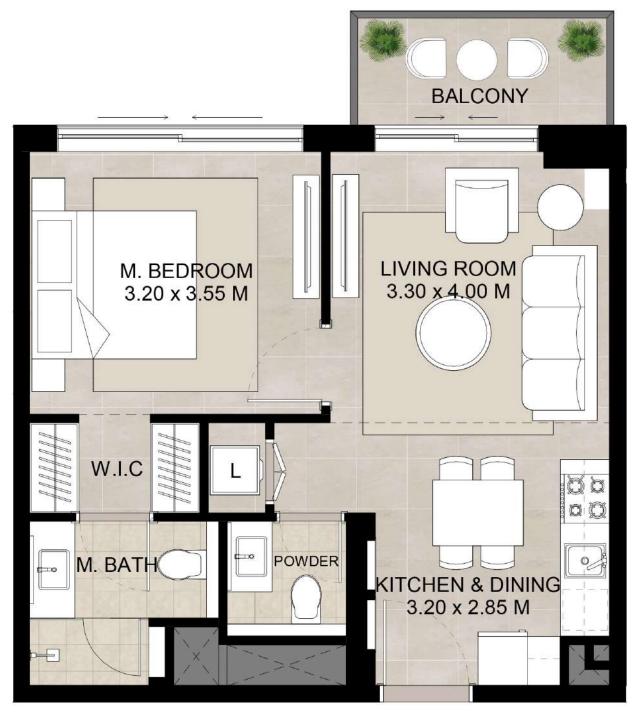

### 1 bedroom - Unit type D

| Area           | Min                       | Max                       |
|----------------|---------------------------|---------------------------|
| Suite          | 47.47 Sq.m / 510.96 Sq.ft | 47.47 Sq.m / 510.96 Sq.ft |
| Balcony        | 4.67 Sq.m / 50.27 Sq.ft   | 4.71 Sq.m / 50.70 Sq.ft   |
| Total built-up | 52.14 Sq.m / 561.23 Sq.ft | 52.18 Sq.m / 561.66 Sq.ft |

<sup>1.</sup> All room dimensions are in metric and measured to structural elements and exclude wall finishes and construction tolerances.

<sup>2.</sup> All dimensions have been provided by our consultant architects. 3. All materials, dimensions, drawings features and amenities are approximate at the time of printing. 4. Actual area may vary from stated area. Drawings not to scale E&OE. The developer reserves the right to make revisions to the floor plans and any features, materials, dimensions, drawings and amenities mentioned in this brochure without notice.