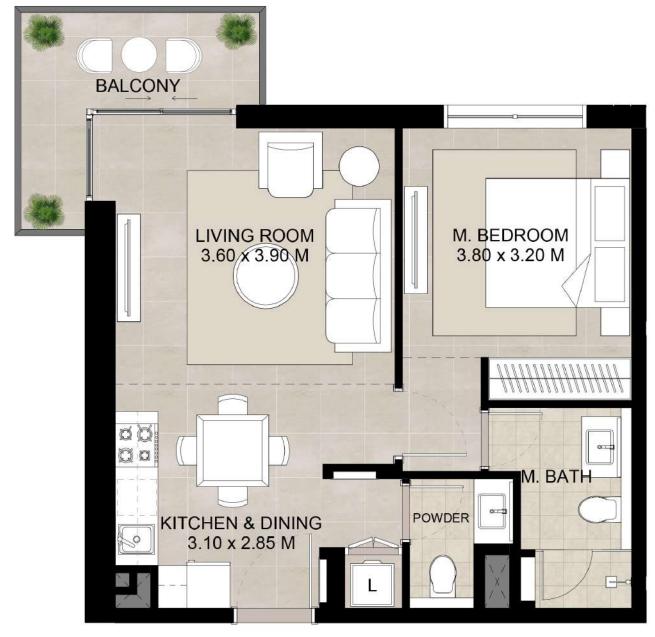

# 1 bedroom - Unit type B

| Area           | Min                       | Max                       |
|----------------|---------------------------|---------------------------|
| Suite          | 51.69 Sq.m / 556.39 Sq.ft | 51.69 Sq.m / 556.39 Sq.ft |
| Balcony        | 6.52 Sq.m / 70.18 Sq.ft   | 6.63 Sq.m / 71.36 Sq.ft   |
| Total built-up | 58.21 Sq.m / 626.57 Sq.ft | 58.32 Sq.m / 627.75 Sq.ft |

- 1. All room dimensions are in metric and measured to structural elements and exclude wall finishes and construction tolerances.
- 2. All dimensions have been provided by our consultant architects. 3. All materials, dimensions, drawings features and amenities are approximate at the time of printing. 4. Actual area may vary from stated area. Drawings not to scale E&OE. The developer reserves the right to make revisions to the floor plans and any features, materials, dimensions, drawings and amenities mentioned in this brochure without notice.