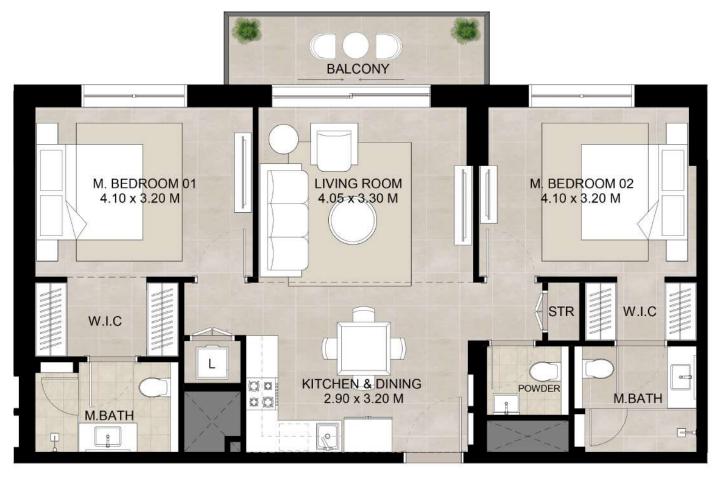

\*Balcony sizes vary

## 2 bedroom - Unit type A

| Area           | Min                       | Max                       |
|----------------|---------------------------|---------------------------|
| Suite          | 73.84 Sq.m / 794.81 Sq.ft | 74.49 Sq.m / 801.80 Sq.ft |
| Balcony        | 6.23 Sq.m / 67.06 Sq.ft   | 6.13 Sq.m / 65.98 Sq.ft   |
| Total built-up | 80.07 Sq.m / 861.87 Sq.ft | 80.62 Sq.m / 867.79 Sq.ft |

<sup>1.</sup> All room dimensions are in metric and measured to structural elements and exclude wall finishes and construction tolerances.

<sup>2.</sup> All dimensions have been provided by our consultant architects. 3. All materials, dimensions, drawings features and amenities are approximate at the time of printing. 4. Actual area may vary from stated area. Drawings not to scale E&OE. The developer reserves the right to make revisions to the floor plans and any features, materials, dimensions, drawings and amenities mentioned in this brochure without notice.