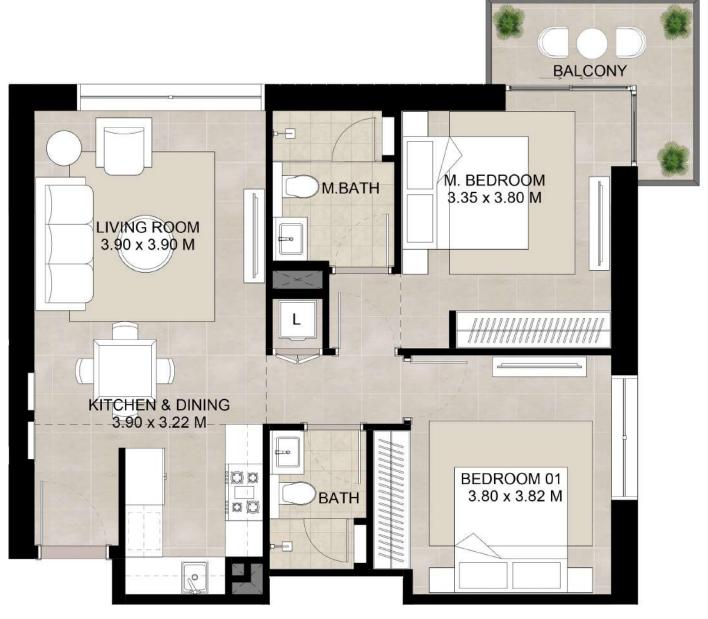

\*Balcony sizes vary

# 1 bedroom - Unit type B

| Area           | Min                       | Max                       |
|----------------|---------------------------|---------------------------|
| Suite          | 51.69 Sq.m / 556.39 Sq.ft | 51.69 Sq.m / 556.39 Sq.ft |
| Balcony        | 6.52 Sq.m / 70.18 Sq.ft   | 6.63 Sq.m / 71.36 Sq.ft   |
| Total built-up | 58.21 Sq.m / 626.57 Sq.ft | 58.32 Sq.m / 627.75 Sq.ft |

- 1. All room dimensions are in metric and measured to structural elements and exclude wall finishes and construction tolerances.
- 2. All dimensions have been provided by our consultant architects. 3. All materials, dimensions, drawings features and amenities are approximate at the time of printing. 4. Actual area may vary from stated area. Drawings not to scale E&OE. The developer reserves the right to make revisions to the floor plans and any features, materials, dimensions, drawings and amenities mentioned in this brochure without notice.