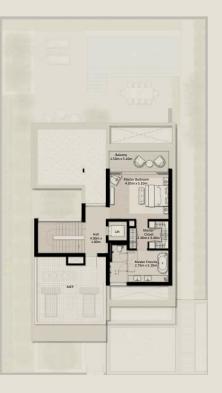

## NAD AL SHEBA

4BR

TOTAL AREA = 445.50 SQM (4,795.32 SQFT)

GROUND FLOOR

FIRST FLOOR

SECOND FLOOR

IIII MERAAS