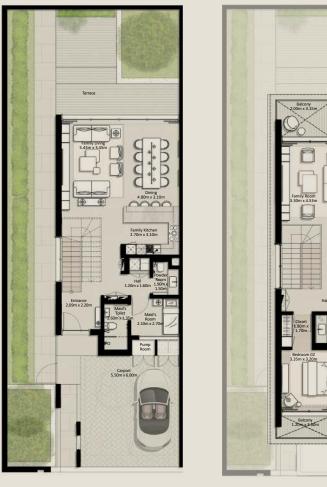

## NAD AL SHEBA

4BR

TOTAL AREA = 445.50 SQM (4,795.32 SQFT)

GROUND FLOOR

FIRST FLOOR

SECOND FLOOR

IIII MERAAS

## NAD AL SHEBA

4BR (M)

TOTAL AREA = 445.50 SQM (4,795.32 SQFT)

GROUND FLOOR

FIRST FLOOR

SECOND FLOOR