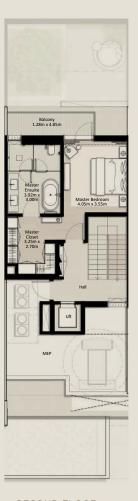

## NAD AL SHEBA

4BR

TOTAL AREA = 445.50 SQM (4,795.32 SQFT)

GROUND FLOOR

FIRST FLOOR

SECOND FLOOR

IIII MERAAS

## NAD AL SHEBA

4BR (M)

TOTAL AREA = 445.50 SQM (4,795.32 SQFT)

GROUND FLOOR

FIRST FLOOR

SECOND FLOOR