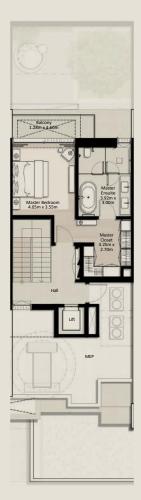

## NAD AL SHEBA

4BR

TOTAL AREA = 445.50 SQM (4,795.32 SQFT)

GROUND FLOOR

FIRST FLOOR

SECOND FLOOR

IIII MERAAS

## NAD AL SHEBA

4BR (M)

TOTAL AREA = 445.50 SQM (4,795.32 SQFT)

GROUND FLOOR

FIRST FLOOR

SECOND FLOOR