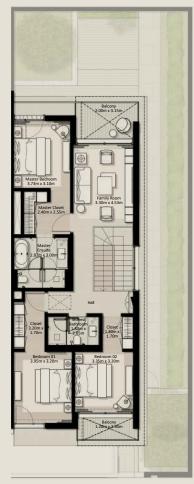

### TOWNHOUSES

TH1 - END 1 - 3 BEDROOM - 4PLEX

TH1 - G2 - END - 3BD - UNIT 1

TOTAL AREA = 305.81 SQM (3,291.71 SQFT)

GROUND FLOOR

FIRST FLOOR

SECOND FLOOR

TH1 - MID 2 - 3 BEDROOM - 4PLEX

TH1 - G2 - MIDDLE - 3BD - UNIT 2

TOTAL AREA = 302.19 SQM (3,252.75 SQFT)

GROUND FLOOR

FIRST FLOOR

SECOND FLOOR

TH1 - MID 3 - 3 BEDROOM - 4PLEX

TH1 - G2 - MIDDLE - 3BD - UNIT 3

TOTAL AREA = 301.78 SQM (3,248.33 SQFT)