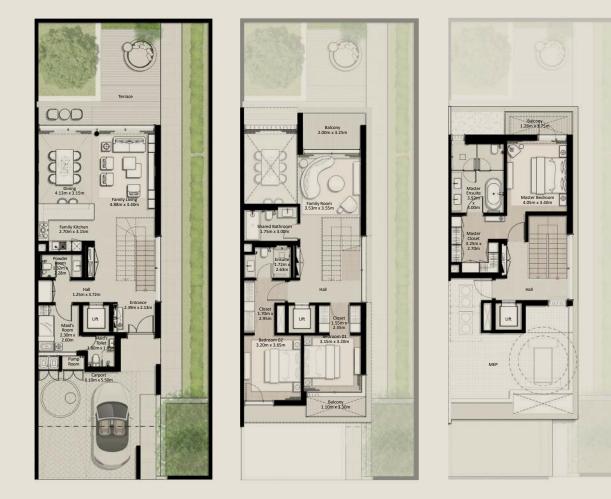

### 3 - BEDROOM + FAMILY TOWNHOUSE

TH3 - END 1 - 3 BEDROOM - 6PLEX

TH3 - G1 - END - 3BD - UNIT 1

TOTAL AREA = 251.34 SQM (2,705.40 SQFT)

GROUND FLOOR

FIRST FLOOR

TH3 - MID 2 - 3 BEDROOM - 6PLEX

TH3 - G1 - MIDDLE - 3BD - UNIT 2

TOTAL AREA = 262.18 SQM (2,822.08 SQFT)

GROUND FLOOR

FIRST FLOOR

TH3 - MID 3 - 3 BEDROOM - 6PLEX

TH3 - G1 - MIDDLE - 3BD - UNIT 3

TOTAL AREA = 261.47 SQM (2,814.44 SQFT)

GROUND FLOOR

FIRST FLOOR