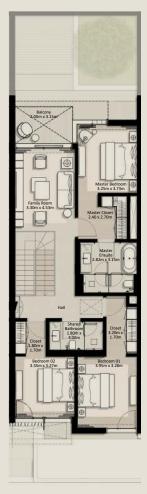

### TOWNHOUSES

TH1 - END 1 - 3 BEDROOM - 4PLEX

TH1 - G2 - END - 3BD - UNIT 1

TOTAL AREA = 305.81 SQM (3,291.71 SQFT)

GROUND FLOOR

FIRST FLOOR

SECOND FLOOR

TH1 - MID 2 - 3 BEDROOM - 4PLEX

TH1 - G2 - MIDDLE - 3BD - UNIT 2

TOTAL AREA = 302.19 SQM (3,252.75 SQFT)

GROUND FLOOR

FIRST FLOOR

SECOND FLOOR

TH1 - MID 3 - 3 BEDROOM - 4PLEX

TH1 - G2 - MIDDLE - 3BD - UNIT 3

TOTAL AREA = 301.78 SQM (3,248.33 SQFT)