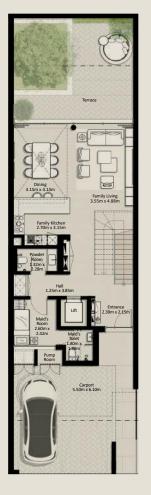

### 3 - BEDROOM + FAMILY TOWNHOUSE

TH3 - END 1 - 3 BEDROOM - 6PLEX

TH3 - G1 - END - 3BD - UNIT 1

TOTAL AREA = 251.34 SQM (2,705.40 SQFT)

GROUND FLOOR

FIRST FLOOR

TH3 - MID 2 - 3 BEDROOM - 6PLEX

TH3 - G1 - MIDDLE - 3BD - UNIT 2

TOTAL AREA = 262.18 SQM (2,822.08 SQFT)

GROUND FLOOR

FIRST FLOOR

TH3 - MID 3 - 3 BEDROOM - 6PLEX

TH3 - G1 - MIDDLE - 3BD - UNIT 3

TOTAL AREA = 261.47 SQM (2,814.44 SQFT)

GROUND FLOOR

FIRST FLOOR