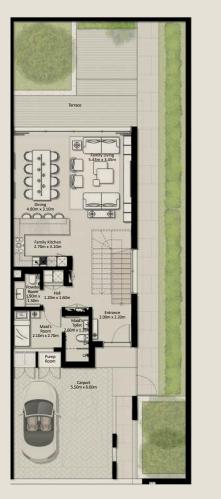

### TOWNHOUSES

TH1 - END 1 - 3 BEDROOM - 4PLEX

TH1 - G2 - END - 3BD - UNIT 1

TOTAL AREA = 305.81 SQM (3,291.71 SQFT)

GROUND FLOOR

FIRST FLOOR

SECOND FLOOR

TH1 - MID 2 - 3 BEDROOM - 4PLEX

TH1 - G2 - MIDDLE - 3BD - UNIT 2

TOTAL AREA = 302.19 SQM (3,252.75 SQFT)

GROUND FLOOR

FIRST FLOOR

SECOND FLOOR

TH1 - MID 3 - 3 BEDROOM - 4PLEX

TH1 - G2 - MIDDLE - 3BD - UNIT 3

TOTAL AREA = 301.78 SQM (3,248.33 SQFT)