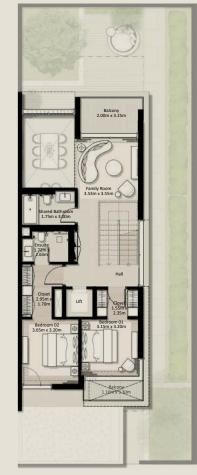

### TOWNHOUSES

TH1 - END 1 - 3 BEDROOM - 4PLEX

TH1 - G2 - END - 3BD - UNIT 1

TOTAL AREA = 305.81 SQM (3,291.71 SQFT)

GROUND FLOOR

FIRST FLOOR

SECOND FLOOR

TH1 - MID 2 - 3 BEDROOM - 4PLEX

TH1 - G2 - MIDDLE - 3BD - UNIT 2

TOTAL AREA = 302.19 SQM (3,252.75 SQFT)

GROUND FLOOR

FIRST FLOOR

SECOND FLOOR

TH1 - MID 3 - 3 BEDROOM - 4PLEX

TH1 - G2 - MIDDLE - 3BD - UNIT 3

TOTAL AREA = 301.78 SQM (3,248.33 SQFT)