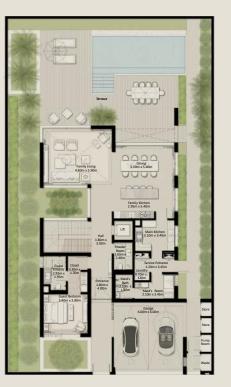

## NAD AL SHEBA

4BR

TOTAL AREA = 445.50 SQM (4,795.32 SQFT)

GROUND FLOOR

FIRST FLOOR

SECOND FLOOR

IIII MERAAS