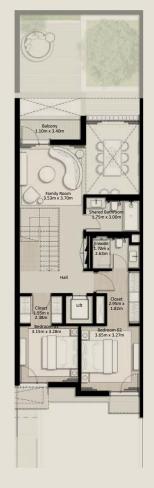

### TOWNHOUSES

TH1 - END 1 - 3 BEDROOM - 4PLEX

TH1 - G2 - END - 3BD - UNIT 1

TOTAL AREA = 305.81 SQM (3,291.71 SQFT)

GROUND FLOOR

FIRST FLOOR

SECOND FLOOR

TH1 - MID 2 - 3 BEDROOM - 4PLEX

TH1 - G2 - MIDDLE - 3BD - UNIT 2

TOTAL AREA = 302.19 SQM (3,252.75 SQFT)

GROUND FLOOR

FIRST FLOOR

SECOND FLOOR

TH1 - MID 3 - 3 BEDROOM - 4PLEX

TH1 - G2 - MIDDLE - 3BD - UNIT 3

TOTAL AREA = 301.78 SQM (3,248.33 SQFT)