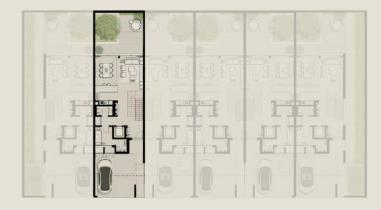

### 3 - BEDROOM + FAMILY TOWNHOUSE

TH3 - END 1 - 3 BEDROOM - 6PLEX

TH3 - G1 - END - 3BD - UNIT 1

TOTAL AREA = 251.34 SQM (2,705.40 SQFT)

GROUND FLOOR

FIRST FLOOR

TH3 - MID 2 - 3 BEDROOM - 6PLEX

TH3 - G1 - MIDDLE - 3BD - UNIT 2

TOTAL AREA = 262.18 SQM (2,822.08 SQFT)

GROUND FLOOR

FIRST FLOOR

TH3 - MID 3 - 3 BEDROOM - 6PLEX

TH3 - G1 - MIDDLE - 3BD - UNIT 3

TOTAL AREA = 261.47 SQM (2,814.44 SQFT)

GROUND FLOOR

FIRST FLOOR

TH3 - MID 4 - 3 BEDROOM - 6PLEX

TH3 - G1 - MIDDLE - 3BD - UNIT 4

TOTAL AREA = 262.13 SQM (2,821.54 SQFT)

GROUND FLOOR

FIRST FLOOR

TH3 - MID 5 - 3 BEDROOM - 6PLEX

TH3 - G1 - MIDDLE - 3BD - UNIT 5

TOTAL AREA = 261.57 SQM (2,815.52 SQFT)

GROUND FLOOR

FIRST FLOOR

III MERAAS

TH3 - END 6 - 3 BEDROOM - 6PLEX

TH3 - G1 - END - 3BD - UNIT 6

TOTAL AREA = 251.34 SQM (2,705.40 SQFT)

GROUND FLOOR

FIRST FLOOR