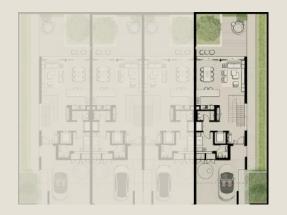

### TOWNHOUSES

TH1 - END 1 - 3 BEDROOM - 4PLEX

TH1 - G2 - END - 3BD - UNIT 1

TOTAL AREA = 305.81 SQM (3,291.71 SQFT)

GROUND FLOOR

FIRST FLOOR

SECOND FLOOR

TH1 - MID 2 - 3 BEDROOM - 4PLEX