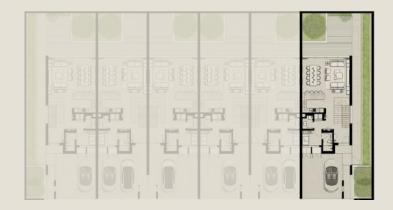

### TOWNHOUSES

TH1 - END 1 - 3 BEDROOM - 4PLEX

TH1 - G2 - END - 3BD - UNIT 1

TOTAL AREA = 305.81 SQM (3,291.71 SQFT)

GROUND FLOOR

FIRST FLOOR

SECOND FLOOR

TH1 - MID 2 - 3 BEDROOM - 4PLEX

TH1 - G2 - MIDDLE - 3BD - UNIT 2

TOTAL AREA = 302.19 SQM (3,252.75 SQFT)

GROUND FLOOR

FIRST FLOOR

SECOND FLOOR

TH1 - MID 3 - 3 BEDROOM - 4PLEX

TH1 - G2 - MIDDLE - 3BD - UNIT 3

TOTAL AREA = 301.78 SQM (3,248.33 SQFT)