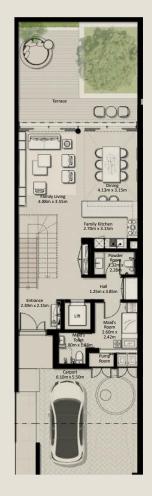

### TOWNHOUSES

TH1 - END 1 - 3 BEDROOM - 4PLEX

TH1 - G2 - END - 3BD - UNIT 1

TOTAL AREA = 305.81 SQM (3,291.71 SQFT)

GROUND FLOOR

FIRST FLOOR

SECOND FLOOR

TH1 - MID 2 - 3 BEDROOM - 4PLEX

TH1 - G2 - MIDDLE - 3BD - UNIT 2

TOTAL AREA = 302.19 SQM (3,252.75 SQFT)

GROUND FLOOR

FIRST FLOOR

SECOND FLOOR

TH1 - MID 3 - 3 BEDROOM - 4PLEX

TH1 - G2 - MIDDLE - 3BD - UNIT 3

TOTAL AREA = 301.78 SQM (3,248.33 SQFT)