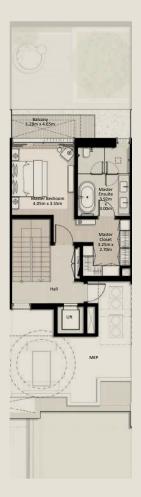

## NAD AL SHEBA

4BR

TOTAL AREA = 445.50 SQM (4,795.32 SQFT)

GROUND FLOOR

FIRST FLOOR

SECOND FLOOR

IIII MERAAS

## NAD AL SHEBA

4BR (M)

TOTAL AREA = 445.50 SQM (4,795.32 SQFT)

GROUND FLOOR

FIRST FLOOR

SECOND FLOOR