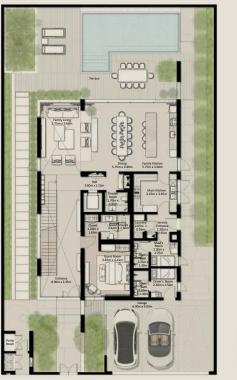

## NAD AL SHEBA

4BR

TOTAL AREA = 445.50 SQM (4,795.32 SQFT)

GROUND FLOOR

FIRST FLOOR

SECOND FLOOR

IIII MERAAS