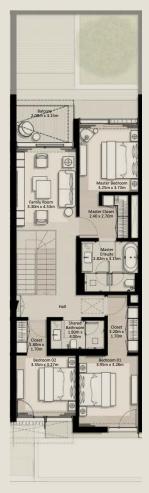

### 5 - B E D R O O M + F A M I L Y VILLA

## NAD AL SHEBA

#### 5BR

TOTAL AREA = 524.93 SQM (5,650.30 SQFT)

GROUND FLOOR

FIRST FLOOR

SECOND FLOOR

### 5-BEDROOM+FAMILY VILLA (MIRRORED)

#### 5BR (M)

TOTAL AREA = 524.93 SQM (5,650.30 SQFT)

GROUND FLOOR

FIRST FLOOR

SECOND FLOOR

Disclaimer: Plans, details and unit orientation included are indicative only and are subject to change by the developer/seller at its sole discretion without notice and/or liability. All images, including swimming pools and landscape features, interior and exterior features, finishes, furnishings, view and scale are illustrative only. Final areas, orientation, dimensions, layout and materials may differ from those stated. Swimming pools and landscape features are not included and are the responsibility of the end user.