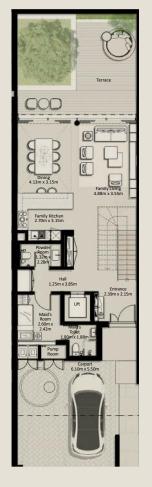

### TOWNHOUSES

TH1 - END 1 - 3 BEDROOM - 4PLEX

TH1 - G2 - END - 3BD - UNIT 1

TOTAL AREA = 305.81 SQM (3,291.71 SQFT)

GROUND FLOOR

FIRST FLOOR

SECOND FLOOR

TH1 - MID 2 - 3 BEDROOM - 4PLEX

TH1 - G2 - MIDDLE - 3BD - UNIT 2

TOTAL AREA = 302.19 SQM (3,252.75 SQFT)

GROUND FLOOR

FIRST FLOOR

SECOND FLOOR

TH1 - MID 3 - 3 BEDROOM - 4PLEX

TH1 - G2 - MIDDLE - 3BD - UNIT 3

TOTAL AREA = 301.78 SQM (3,248.33 SQFT)

GROUND FLOOR

FIRST FLOOR

SECOND FLOOR

TH1 - END 4 - 3 BEDROOM - 4PLEX

TH1 - G2 - END - 3BD - UNIT 4

TOTAL AREA = 305.67 SQM (3,290.20 SQFT)

GROUND FLOOR

FIRST FLOOR