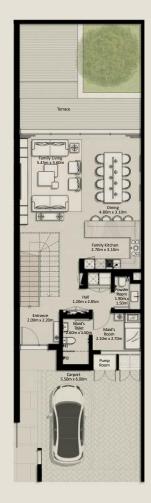

### TOWNHOUSES

TH1 - END 1 - 3 BEDROOM - 4PLEX

TH1 - G2 - END - 3BD - UNIT 1

TOTAL AREA = 305.81 SQM (3,291.71 SQFT)

GROUND FLOOR

FIRST FLOOR

SECOND FLOOR

TH1 - MID 2 - 3 BEDROOM - 4PLEX

TH1 - G2 - MIDDLE - 3BD - UNIT 2

TOTAL AREA = 302.19 SQM (3,252.75 SQFT)

GROUND FLOOR

FIRST FLOOR

SECOND FLOOR

TH1 - MID 3 - 3 BEDROOM - 4PLEX

TH1 - G2 - MIDDLE - 3BD - UNIT 3

TOTAL AREA = 301.78 SQM (3,248.33 SQFT)