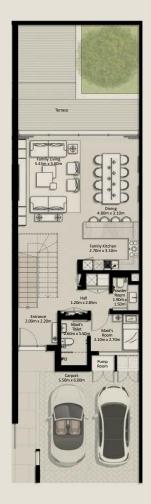

## NAD AL SHEBA

4BR

TOTAL AREA = 445.50 SQM (4,795.32 SQFT)

GROUND FLOOR

FIRST FLOOR

SECOND FLOOR

IIII MERAAS

### 4 - B E D R O O M + F A M I L Y VILLA (MIRRORED)

## NAD AL SHEBA

4BR (M)

TOTAL AREA = 445.50 SQM (4,795.32 SQFT)

GROUND FLOOR

FIRST FLOOR

SECOND FLOOR