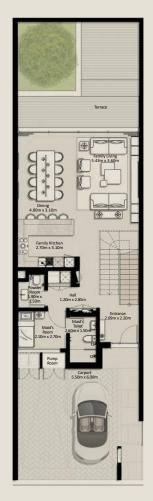

TH1 - G2 - MIDDLE - 3BD - UNIT 2

TOTAL AREA = 302.19 SQM (3,252.75 SQFT)

GROUND FLOOR

FIRST FLOOR

SECOND FLOOR

TH1 - MID 3 - 3 BEDROOM - 4PLEX

TH1 - G2 - MIDDLE - 3BD - UNIT 3

TOTAL AREA = 301.78 SQM (3,248.33 SQFT)

GROUND FLOOR

FIRST FLOOR

SECOND FLOOR

TH1 - END 4 - 3 BEDROOM - 4PLEX

TH1 - G2 - END - 3BD - UNIT 4

TOTAL AREA = 305.67 SQM (3,290.20 SQFT)

GROUND FLOOR

FIRST FLOOR