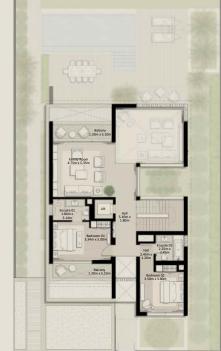

### 4 - B E D R O O M + F A M I L Y VILLA

## NAD AL SHEBA

4BR

TOTAL AREA = 445.50 SQM (4,795.32 SQFT)

GROUND FLOOR

FIRST FLOOR

SECOND FLOOR

IIII MERAAS