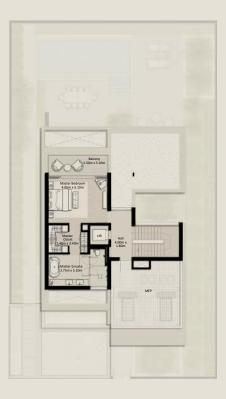

### 4 - B E D R O O M + F A M I L Y VILLA

## NAD AL SHEBA

4BR

TOTAL AREA = 445.50 SQM (4,795.32 SQFT)

GROUND FLOOR

FIRST FLOOR

SECOND FLOOR

IIII MERAAS

Balcony 1.20m x 4.35m