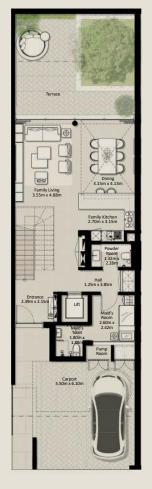

#### 5BR

TOTAL AREA = 524.93 SQM (5,650.30 SQFT)

GROUND FLOOR

FIRST FLOOR

SECOND FLOOR

#### 5BR (M)

TOTAL AREA = 524.93 SQM (5,650.30 SQFT)

GROUND FLOOR

FIRST FLOOR

SECOND FLOOR

Disclaimer: Plans, details and unit orientation included are indicative only and are subject to change by the developer/seller at its sole discretion without notice and/or liability. All images, including swimming pools and landscape features, interior and exterior features, finishes, furnishings, view and scale are illustrative only. Final areas, orientation, dimensions, layout and materials may differ from those stated. Swimming pools and landscape features are not included and are the responsibility of the end user.