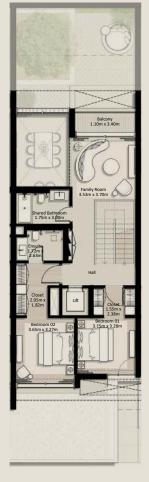

### TOWNHOUSES

TH1 - END 1 - 3 BEDROOM - 4PLEX

TH1 - G2 - END - 3BD - UNIT 1

TOTAL AREA = 305.81 SQM (3,291.71 SQFT)

GROUND FLOOR

FIRST FLOOR

SECOND FLOOR

TH1 - MID 2 - 3 BEDROOM - 4PLEX

TH1 - G2 - MIDDLE - 3BD - UNIT 2

TOTAL AREA = 302.19 SQM (3,252.75 SQFT)

GROUND FLOOR

FIRST FLOOR

SECOND FLOOR

TH1 - MID 3 - 3 BEDROOM - 4PLEX

TH1 - G2 - MIDDLE - 3BD - UNIT 3

TOTAL AREA = 301.78 SQM (3,248.33 SQFT)