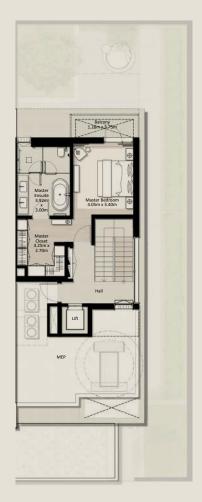

### TOWNHOUSES

TH1 - END 1 - 3 BEDROOM - 4PLEX

TH1 - G2 - END - 3BD - UNIT 1

TOTAL AREA = 305.81 SQM (3,291.71 SQFT)

GROUND FLOOR

FIRST FLOOR

SECOND FLOOR

TH1 - MID 2 - 3 BEDROOM - 4PLEX

TH1 - G2 - MIDDLE - 3BD - UNIT 2

TOTAL AREA = 302.19 SQM (3,252.75 SQFT)

GROUND FLOOR

FIRST FLOOR

SECOND FLOOR

TH1 - MID 3 - 3 BEDROOM - 4PLEX

TH1 - G2 - MIDDLE - 3BD - UNIT 3

TOTAL AREA = 301.78 SQM (3,248.33 SQFT)