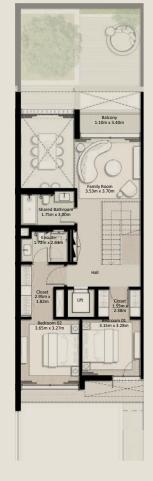

### TOWNHOUSES

TH1 - END 1 - 3 BEDROOM - 4PLEX

TH1 - G2 - END - 3BD - UNIT 1

TOTAL AREA = 305.81 SQM (3,291.71 SQFT)

GROUND FLOOR

FIRST FLOOR

SECOND FLOOR

TH1 - MID 2 - 3 BEDROOM - 4PLEX

TH1 - G2 - MIDDLE - 3BD - UNIT 2

TOTAL AREA = 302.19 SQM (3,252.75 SQFT)

GROUND FLOOR

FIRST FLOOR

SECOND FLOOR

TH1 - MID 3 - 3 BEDROOM - 4PLEX

TH1 - G2 - MIDDLE - 3BD - UNIT 3

TOTAL AREA = 301.78 SQM (3,248.33 SQFT)