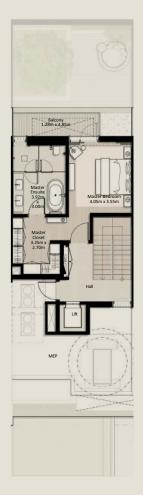

# NAD AL SHEBA

#### FLOOR PLANS







### TOWNHOUSES



TH1 - END 1 - 3 BEDROOM - 4PLEX

TH1 - G2 - END - 3BD - UNIT 1

TOTAL AREA = 305.81 SQM (3,291.71 SQFT)





GROUND FLOOR

FIRST FLOOR

SECOND FLOOR





TH1 - MID 2 - 3 BEDROOM - 4PLEX

TH1 - G2 - MIDDLE - 3BD - UNIT 2

TOTAL AREA = 302.19 SQM (3,252.75 SQFT)









GROUND FLOOR

FIRST FLOOR

SECOND FLOOR





TH1 - MID 3 - 3 BEDROOM - 4PLEX

TH1 - G2 - MIDDLE - 3BD - UNIT 3

TOTAL AREA = 301.78 SQM (3,248.33 SQFT)









GROUND FLOOR

FIRST FLOOR

SECOND FLOOR





TH1 - END 4 - 3 BEDROOM - 4PLEX

TH1 - G2 - END - 3BD - UNIT 4

TOTAL AREA = 305.67 SQM (3,290.20 SQFT)





GROUND FLOOR

FIRST FLOOR

SECOND FLOOR





TH2 - END 1 - 3 BEDROOM - 6PLEX

TH2 - G2 - END - 3BD - UNIT 1

TOTAL AREA = 305.81 SQM (3,291.71 SQFT)





GROUND FLOOR

FIRST FLOOR

SECOND FLOOR





TH2 - MID 2 - 3 BEDROOM - 6PLEX

TH2 - G2 - MIDDLE - 3BD - UNIT 2

TOTAL AREA = 302.19 SQM (3,252.75 SQFT)









GROUND FLOOR

FIRST FLOOR

SECOND FLOOR





TH2 - MID 3 - 3 BEDROOM - 6PLEX

TH2 - G2 - MIDDLE - 3BD - UNIT 3

TOTAL AREA = 301.71 SQM (3,247.58 SQFT)









GROUND