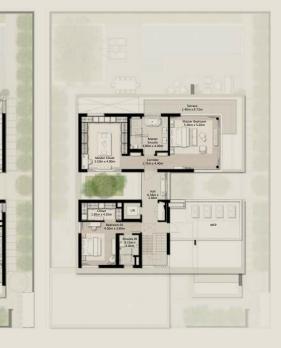

rials may differ from those stated. Swimming pools and landscape features are not included and are the responsibility of the end user.



Balcony 1.20m x 4.35m

### 6 - B E D R O O M + F A M I L Y VILLA

## NAD AL SHEBA

#### 6BR

TOTAL AREA = 638.43 SQM (6,872.00 SQFT)



GROUND FLOOR

FIRST FLOOR

SECOND FLOOR



### 6 - B E D R O O M + F A M I L Y VILLA (MIRRORED)

## IAD AL SHEBA

#### 6BR (M)

TOTAL AREA = 638.43 SQM (6,872.00 SQFT)



GROUND FLOOR

FIRST FLOOR

SECOND FLOOR





### 7 - B E D R O O M + F A M I L Y + S T U D Y VIL L A

## NAD AL SHEBA

#### 7BR

TOTAL AREA = 808.81 SQM (8,705.96 SQFT)



GROUND FLOOR

FIRST FLOOR

SECOND FLOOR



### 7 - B E D R O O M + F A M I L Y + S T U D Y VILLA (MIRRORED)

## NAD AL SHEBA

#### 7BR (M)

TOTAL AREA = 808.81 SQM (8,705.96 SQFT)





GROUND FLOOR

FIRST FLOOR

SECOND FLOOR

FLOOR