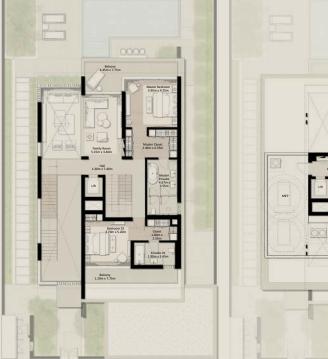

#### 5BR

TOTAL AREA = 524.93 SQM (5,650.30 SQFT)

GROUND FLOOR

FIRST FLOOR

SECOND FLOOR

#### 6BR

TOTAL AREA = 638.43 SQM (6,872.00 SQFT)

GROUND FLOOR

FIRST FLOOR

SECOND FLOOR