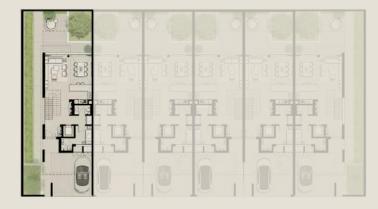

### TOWNHOUSES

TH1 - END 1 - 3 BEDROOM - 4PLEX

TH1 - G2 - END - 3BD - UNIT 1

TOTAL AREA = 305.81 SQM (3,291.71 SQFT)

GROUND FLOOR

FIRST FLOOR

SECOND FLOOR

TH1 - MID 2 - 3 BEDROOM - 4PLEX

TH1 - G2 - MIDDLE - 3BD - UNIT 2

TOTAL AREA = 302.19 SQM (3,252.75 SQFT)

GROUND FLOOR

FIRST FLOOR

SECOND FLOOR

TH1 - MID 3 - 3 BEDROOM - 4PLEX

TH1 - G2 - MIDDLE - 3BD - UNIT 3

TOTAL AREA = 301.78 SQM (3,248.33 SQFT)

GROUND FLOOR

FIRST FLOOR

SECOND FLOOR

TH1 - END 4 - 3 BEDROOM - 4PLEX

TH1 - G2 - END - 3BD - UNIT 4

TOTAL AREA = 305.67 SQM (3,290.20 SQFT)

GROUND FLOOR

FIRST FLOOR