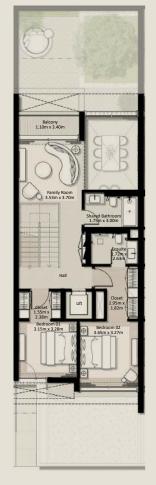

### TOWNHOUSES

TH1 - END 1 - 3 BEDROOM - 4PLEX

TH1 - G2 - END - 3BD - UNIT 1

TOTAL AREA = 305.81 SQM (3,291.71 SQFT)

GROUND FLOOR

FIRST FLOOR

SECOND FLOOR

TH1 - MID 2 - 3 BEDROOM - 4PLEX

TH1 - G2 - MIDDLE - 3BD - UNIT 2

TOTAL AREA = 302.19 SQM (3,252.75 SQFT)

GROUND FLOOR

FIRST FLOOR

SECOND FLOOR

TH1 - MID 3 - 3 BEDROOM - 4PLEX

TH1 - G2 - MIDDLE - 3BD - UNIT 3

TOTAL AREA = 301.78 SQM (3,248.33 SQFT)

GROUND FLOOR

FIRST FLOOR

SECOND FLOOR

TH1 - END 4 - 3 BEDROOM - 4PLEX

TH1 - G2 - END - 3BD - UNIT 4

TOTAL AREA = 305.67 SQM (3,290.20 SQFT)

GROUND FLOOR

FIRST FLOOR