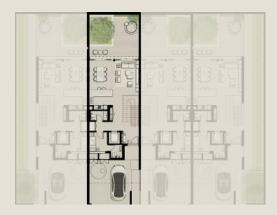

### TOWNHOUSES

TH1 - END 1 - 3 BEDROOM - 4PLEX

TH1 - G2 - END - 3BD - UNIT 1

TOTAL AREA = 305.81 SQM (3,291.71 SQFT)

GROUND FLOOR

FIRST FLOOR

SECOND FLOOR

TH1 - MID 2 - 3 BEDROOM - 4PLEX

TH1 - G2 - MIDDLE - 3BD - UNIT 2

TOTAL AREA = 302.19 SQM (3,252.75 SQFT)

GROUND FLOOR

FIRST FLOOR

SECOND FLOOR

TH1 - MID 3 - 3 BEDROOM - 4PLEX

TH1 - G2 - MIDDLE - 3BD - UNIT 3

TOTAL AREA = 301.78 SQM (3,248.33 SQFT)

GROUND FLOOR

FIRST FLOOR

SECOND FLOOR

TH1 - END 4 - 3 BEDROOM - 4PLEX

TH1 - G2 - END - 3BD - UNIT 4

TOTAL AREA = 305.67 SQM (3,290.20 SQFT)

GROUND FLOOR

FIRST FLOOR