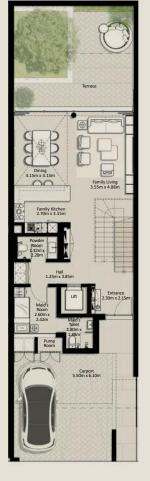

### 3 - BEDROOM + FAMILY TOWNHOUSE

TH3 - END 1 - 3 BEDROOM - 6PLEX

TH3 - G1 - END - 3BD - UNIT 1

TOTAL AREA = 251.34 SQM (2,705.40 SQFT)

GROUND FLOOR

FIRST FLOOR

TH3 - MID 2 - 3 BEDROOM - 6PLEX

TH3 - G1 - MIDDLE - 3BD - UNIT 2

TOTAL AREA = 262.18 SQM (2,822.08 SQFT)

GROUND FLOOR

FIRST FLOOR

TH3 - MID 3 - 3 BEDROOM - 6PLEX

TH3 - G1 - MIDDLE - 3BD - UNIT 3

TOTAL AREA = 261.47 SQM (2,814.44 SQFT)

GROUND FLOOR

FIRST FLOOR

TH3 - MID 4 - 3 BEDROOM - 6PLEX

TH3 - G1 - MIDDLE - 3BD - UNIT 4

TOTAL AREA = 262.13 SQM (2,821.54 SQFT)

GROUND FLOOR

FIRST FLOOR

TH3 - MID 5 - 3 BEDROOM - 6PLEX

TH3 - G1 - MIDDLE - 3BD - UNIT 5

TOTAL AREA = 261.57 SQM (2,815.52 SQFT)

GROUND FLOOR

FIRST FLOOR

III MERAAS

TH3 - END 6 - 3 BEDROOM - 6PLEX

TH3 - G1 - END - 3BD - UNIT 6

TOTAL AREA = 251.34 SQM (2,705.40 SQFT)

GROUND FLOOR

FIRST FLOOR