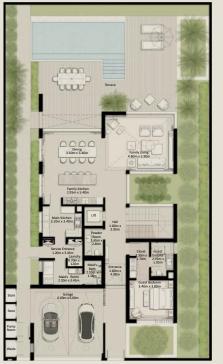

### 4 - B E D R O O M + F A M I L Y VILLA

## NAD AL SHEBA

4BR

TOTAL AREA = 445.50 SQM (4,795.32 SQFT)

GROUND FLOOR

FIRST FLOOR

SECOND FLOOR

IIII MERAAS