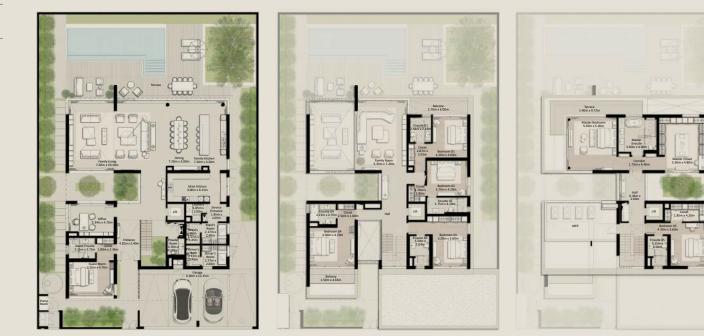

### 5 - B E D R O O M + F A M I L Y VILLA

## NAD AL SHEBA

#### 5BR

TOTAL AREA = 524.93 SQM (5,650.30 SQFT)

GROUND FLOOR

FIRST FLOOR

SECOND FLOOR