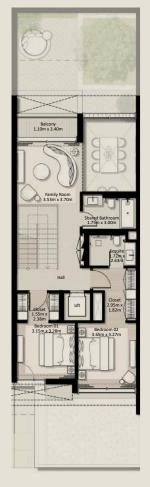

### TOWNHOUSES

TH1 - END 1 - 3 BEDROOM - 4PLEX

TH1 - G2 - END - 3BD - UNIT 1

TOTAL AREA = 305.81 SQM (3,291.71 SQFT)

GROUND FLOOR

FIRST FLOOR

SECOND FLOOR

TH1 - MID 2 - 3 BEDROOM - 4PLEX

TH1 - G2 - MIDDLE - 3BD - UNIT 2

TOTAL AREA = 302.19 SQM (3,252.75 SQFT)

GROUND FLOOR

FIRST FLOOR

SECOND FLOOR

TH1 - MID 3 - 3 BEDROOM - 4PLEX

TH1 - G2 - MIDDLE - 3BD - UNIT 3

TOTAL AREA = 301.78 SQM (3,248.33 SQFT)