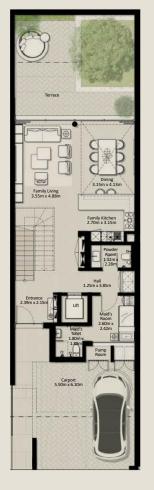

### 3 - BEDROOM + FAMILY TOWNHOUSE

TH3 - END 1 - 3 BEDROOM - 6PLEX

TH3 - G1 - END - 3BD - UNIT 1

TOTAL AREA = 251.34 SQM (2,705.40 SQFT)

GROUND FLOOR

FIRST FLOOR

TH3 - MID 2 - 3 BEDROOM - 6PLEX

TH3 - G1 - MIDDLE - 3BD - UNIT 2

TOTAL AREA = 262.18 SQM (2,822.08 SQFT)

GROUND FLOOR

FIRST FLOOR

TH3 - MID 3 - 3 BEDROOM - 6PLEX

TH3 - G1 - MIDDLE - 3BD - UNIT 3

TOTAL AREA = 261.47 SQM (2,814.44 SQFT)

GROUND FLOOR

FIRST FLOOR