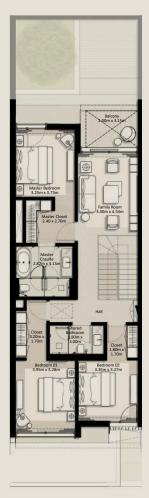

### TOWNHOUSES

TH1 - END 1 - 3 BEDROOM - 4PLEX

TH1 - G2 - END - 3BD - UNIT 1

TOTAL AREA = 305.81 SQM (3,291.71 SQFT)

GROUND FLOOR

FIRST FLOOR

SECOND FLOOR

TH1 - MID 2 - 3 BEDROOM - 4PLEX