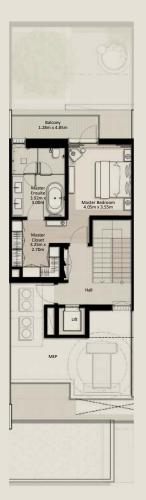

## NAD AL SHEBA

4BR

TOTAL AREA = 445.50 SQM (4,795.32 SQFT)

GROUND FLOOR

FIRST FLOOR

SECOND FLOOR

IIII MERAAS

## NAD AL SHEBA

4BR (M)

TOTAL AREA = 445.50 SQM (4,795.32 SQFT)

GROUND FLOOR

FIRST FLOOR

SECOND FLOOR