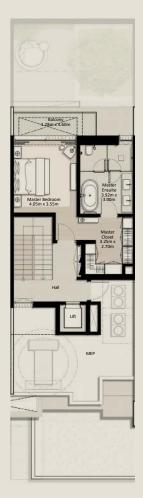

### TOWNHOUSES

TH1 - END 1 - 3 BEDROOM - 4PLEX

TH1 - G2 - END - 3BD - UNIT 1

TOTAL AREA = 305.81 SQM (3,291.71 SQFT)

GROUND FLOOR

FIRST FLOOR

SECOND FLOOR

TH1 - MID 2 - 3 BEDROOM - 4PLEX

TH1 - G2 - MIDDLE - 3BD - UNIT 2

TOTAL AREA = 302.19 SQM (3,252.75 SQFT)

GROUND FLOOR

FIRST FLOOR

SECOND FLOOR

TH1 - MID 3 - 3 BEDROOM - 4PLEX

TH1 - G2 - MIDDLE - 3BD - UNIT 3

TOTAL AREA = 301.78 SQM (3,248.33 SQFT)