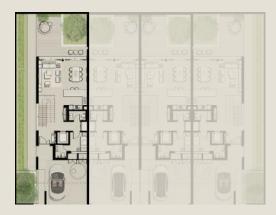

### TOWNHOUSES

TH1 - END 1 - 3 BEDROOM - 4PLEX

TH1 - G2 - END - 3BD - UNIT 1

TOTAL AREA = 305.81 SQM (3,291.71 SQFT)

GROUND FLOOR

FIRST FLOOR

SECOND FLOOR

TH1 - MID 2 - 3 BEDROOM - 4PLEX

TH1 - G2 - MIDDLE - 3BD - UNIT 2

TOTAL AREA = 302.19 SQM (3,252.75 SQFT)

GROUND FLOOR

FIRST FLOOR

SECOND FLOOR

TH1 - MID 3 - 3 BEDROOM - 4PLEX

TH1 - G2 - MIDDLE - 3BD - UNIT 3

TOTAL AREA = 301.78 SQM (3,248.33 SQFT)

GROUND FLOOR

FIRST FLOOR

SECOND FLOOR

TH1 - END 4 - 3 BEDROOM - 4PLEX

TH1 - G2 - END - 3BD - UNIT 4

TOTAL AREA = 305.67 SQM (3,290.20 SQFT)

GROUND FLOOR

FIRST FLOOR