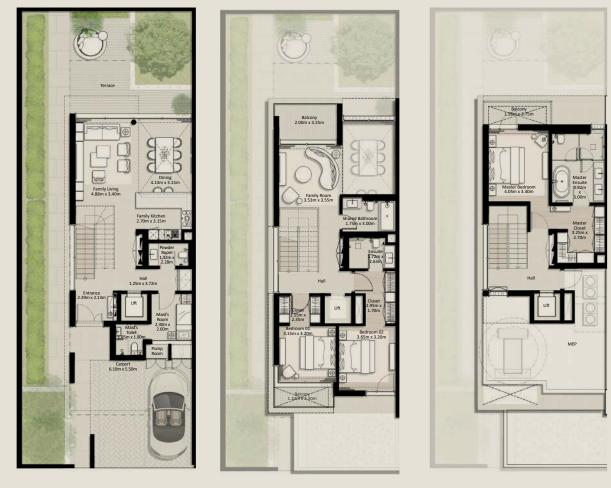

### TOWNHOUSES

TH1 - END 1 - 3 BEDROOM - 4PLEX

TH1 - G2 - END - 3BD - UNIT 1

TOTAL AREA = 305.81 SQM (3,291.71 SQFT)

GROUND FLOOR

FIRST FLOOR

SECOND FLOOR

TH1 - MID 2 - 3 BEDROOM - 4PLEX

TH1 - G2 - MIDDLE - 3BD - UNIT 2

TOTAL AREA = 302.19 SQM (3,252.75 SQFT)

GROUND FLOOR

FIRST FLOOR

SECOND FLOOR

TH1 - MID 3 - 3 BEDROOM - 4PLEX

TH1 - G2 - MIDDLE - 3BD - UNIT 3

TOTAL AREA = 301.78 SQM (3,248.33 SQFT)

GROUND FLOOR

FIRST FLOOR

SECOND FLOOR

TH1 - END 4 - 3 BEDROOM - 4PLEX

TH1 - G2 - END - 3BD - UNIT 4

TOTAL AREA = 305.67 SQM (3,290.20 SQFT)

GROUND FLOOR

FIRST FLOOR