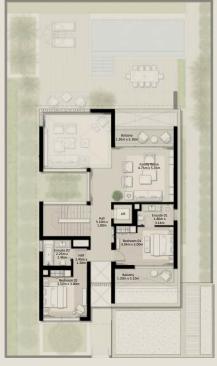

## NAD AL SHEBA

4BR

TOTAL AREA = 445.50 SQM (4,795.32 SQFT)

GROUND FLOOR

FIRST FLOOR

SECOND FLOOR

IIII MERAAS