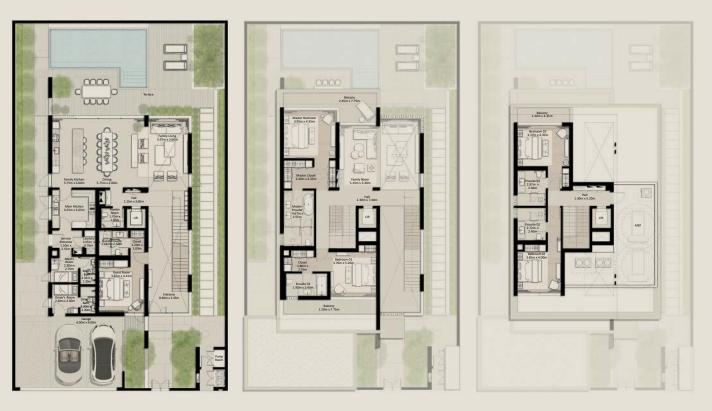

## NAD AL SHEBA

4BR

TOTAL AREA = 445.50 SQM (4,795.32 SQFT)

GROUND FLOOR

FIRST FLOOR

SECOND FLOOR

IIII MERAAS