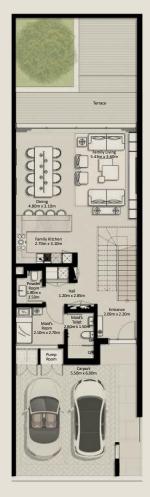

### TOWNHOUSES

TH1 - END 1 - 3 BEDROOM - 4PLEX

TH1 - G2 - END - 3BD - UNIT 1

TOTAL AREA = 305.81 SQM (3,291.71 SQFT)

GROUND FLOOR

FIRST FLOOR

SECOND FLOOR

TH1 - MID 2 - 3 BEDROOM - 4PLEX