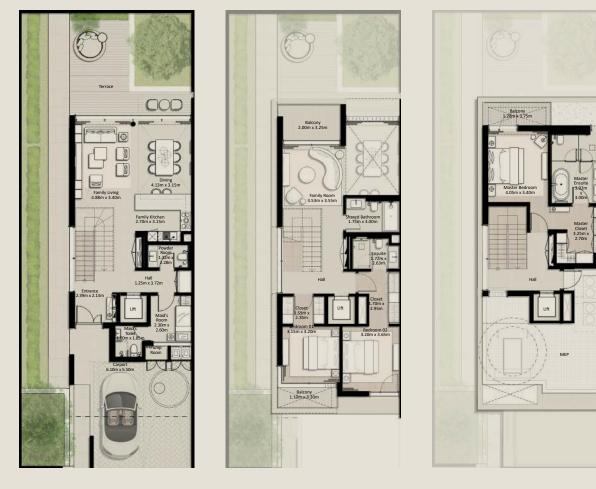

### TOWNHOUSES

TH1 - END 1 - 3 BEDROOM - 4PLEX

TH1 - G2 - END - 3BD - UNIT 1

TOTAL AREA = 305.81 SQM (3,291.71 SQFT)

GROUND FLOOR

FIRST FLOOR

SECOND FLOOR

TH1 - MID 2 - 3 BEDROOM - 4PLEX

TH1 - G2 - MIDDLE - 3BD - UNIT 2

TOTAL AREA = 302.19 SQM (3,252.75 SQFT)

GROUND FLOOR

FIRST FLOOR

SECOND FLOOR

TH1 - MID 3 - 3 BEDROOM - 4PLEX

TH1 - G2 - MIDDLE - 3BD - UNIT 3

TOTAL AREA = 301.78 SQM (3,248.33 SQFT)

GROUND FLOOR

FIRST FLOOR

SECOND FLOOR

TH1 - END 4 - 3 BEDROOM - 4PLEX

TH1 - G2 - END - 3BD - UNIT 4

TOTAL AREA = 305.67 SQM (3,290.20 SQFT)

GROUND FLOOR

FIRST FLOOR

Balcony 1.20m x 4.35m