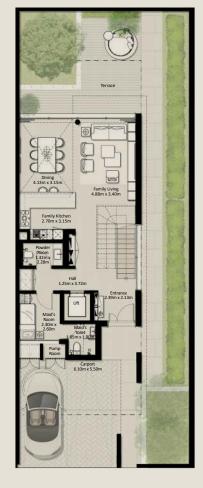

## NAD AL SHEBA

4BR

TOTAL AREA = 445.50 SQM (4,795.32 SQFT)

GROUND FLOOR

FIRST FLOOR

SECOND FLOOR

IIII MERAAS

## NAD AL SHEBA

4BR (M)

TOTAL AREA = 445.50 SQM (4,795.32 SQFT)

GROUND FLOOR

FIRST FLOOR

SECOND FLOOR

#### 5BR

TOTAL AREA = 524.93 SQM (5,650.30 SQFT)

GROUND FLOOR

FIRST FLOOR

SECOND FLOOR

#### 5BR (M)

TOTAL AREA = 524.93 SQM (5,650.30 SQFT)

GROUND FLOOR

FIRST FLOOR

SECOND FLOOR

Disclaimer: Plans, details and unit orientation included are indicative only and are subject to change by the developer/seller at its sole discretion without notice and/or liability. All images, including swimming pools and landscape features, interior and exterior features, finishes, furnishings, view and scale are illustrative only. Final areas, orientation, dimensions, layout and materials may differ from those stated. Swimming pools and landscape features are not included and are the responsibility of the end user.