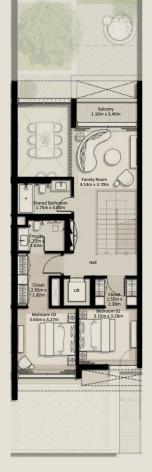

### TOWNHOUSES

TH1 - END 1 - 3 BEDROOM - 4PLEX

TH1 - G2 - END - 3BD - UNIT 1

TOTAL AREA = 305.81 SQM (3,291.71 SQFT)

GROUND FLOOR

FIRST FLOOR

SECOND FLOOR

TH1 - MID 2 - 3 BEDROOM - 4PLEX

TH1 - G2 - MIDDLE - 3BD - UNIT 2

TOTAL AREA = 302.19 SQM (3,252.75 SQFT)

GROUND FLOOR

FIRST FLOOR

SECOND FLOOR

TH1 - MID 3 - 3 BEDROOM - 4PLEX

TH1 - G2 - MIDDLE - 3BD - UNIT 3

TOTAL AREA = 301.78 SQM (3,248.33 SQFT)