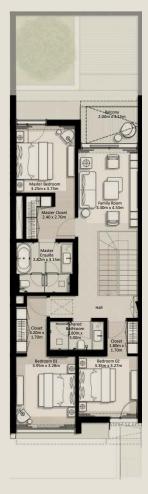

## NAD AL SHEBA

4BR

TOTAL AREA = 445.50 SQM (4,795.32 SQFT)

GROUND FLOOR

FIRST FLOOR

SECOND FLOOR

IIII MERAAS

### 4 - B E D R O O M + F A M I L Y VILLA (MIRRORED)

## NAD AL SHEBA

4BR (M)

TOTAL AREA = 445.50 SQM (4,795.32 SQFT)

GROUND FLOOR

FIRST FLOOR

SECOND FLOOR