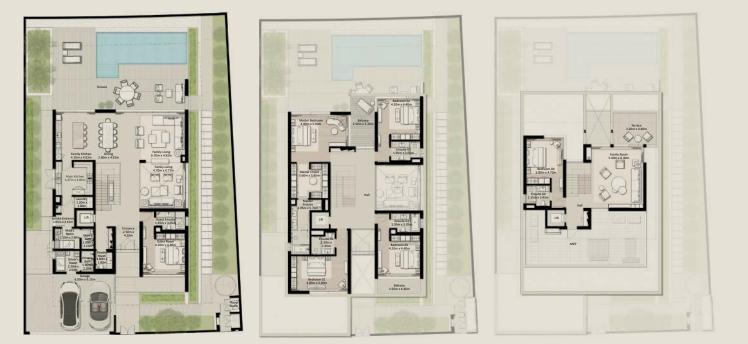

### 4 - B E D R O O M + F A M I L Y VILLA

## NAD AL SHEBA

4BR

TOTAL AREA = 445.50 SQM (4,795.32 SQFT)

GROUND FLOOR

FIRST FLOOR

SECOND FLOOR

IIII MERAAS