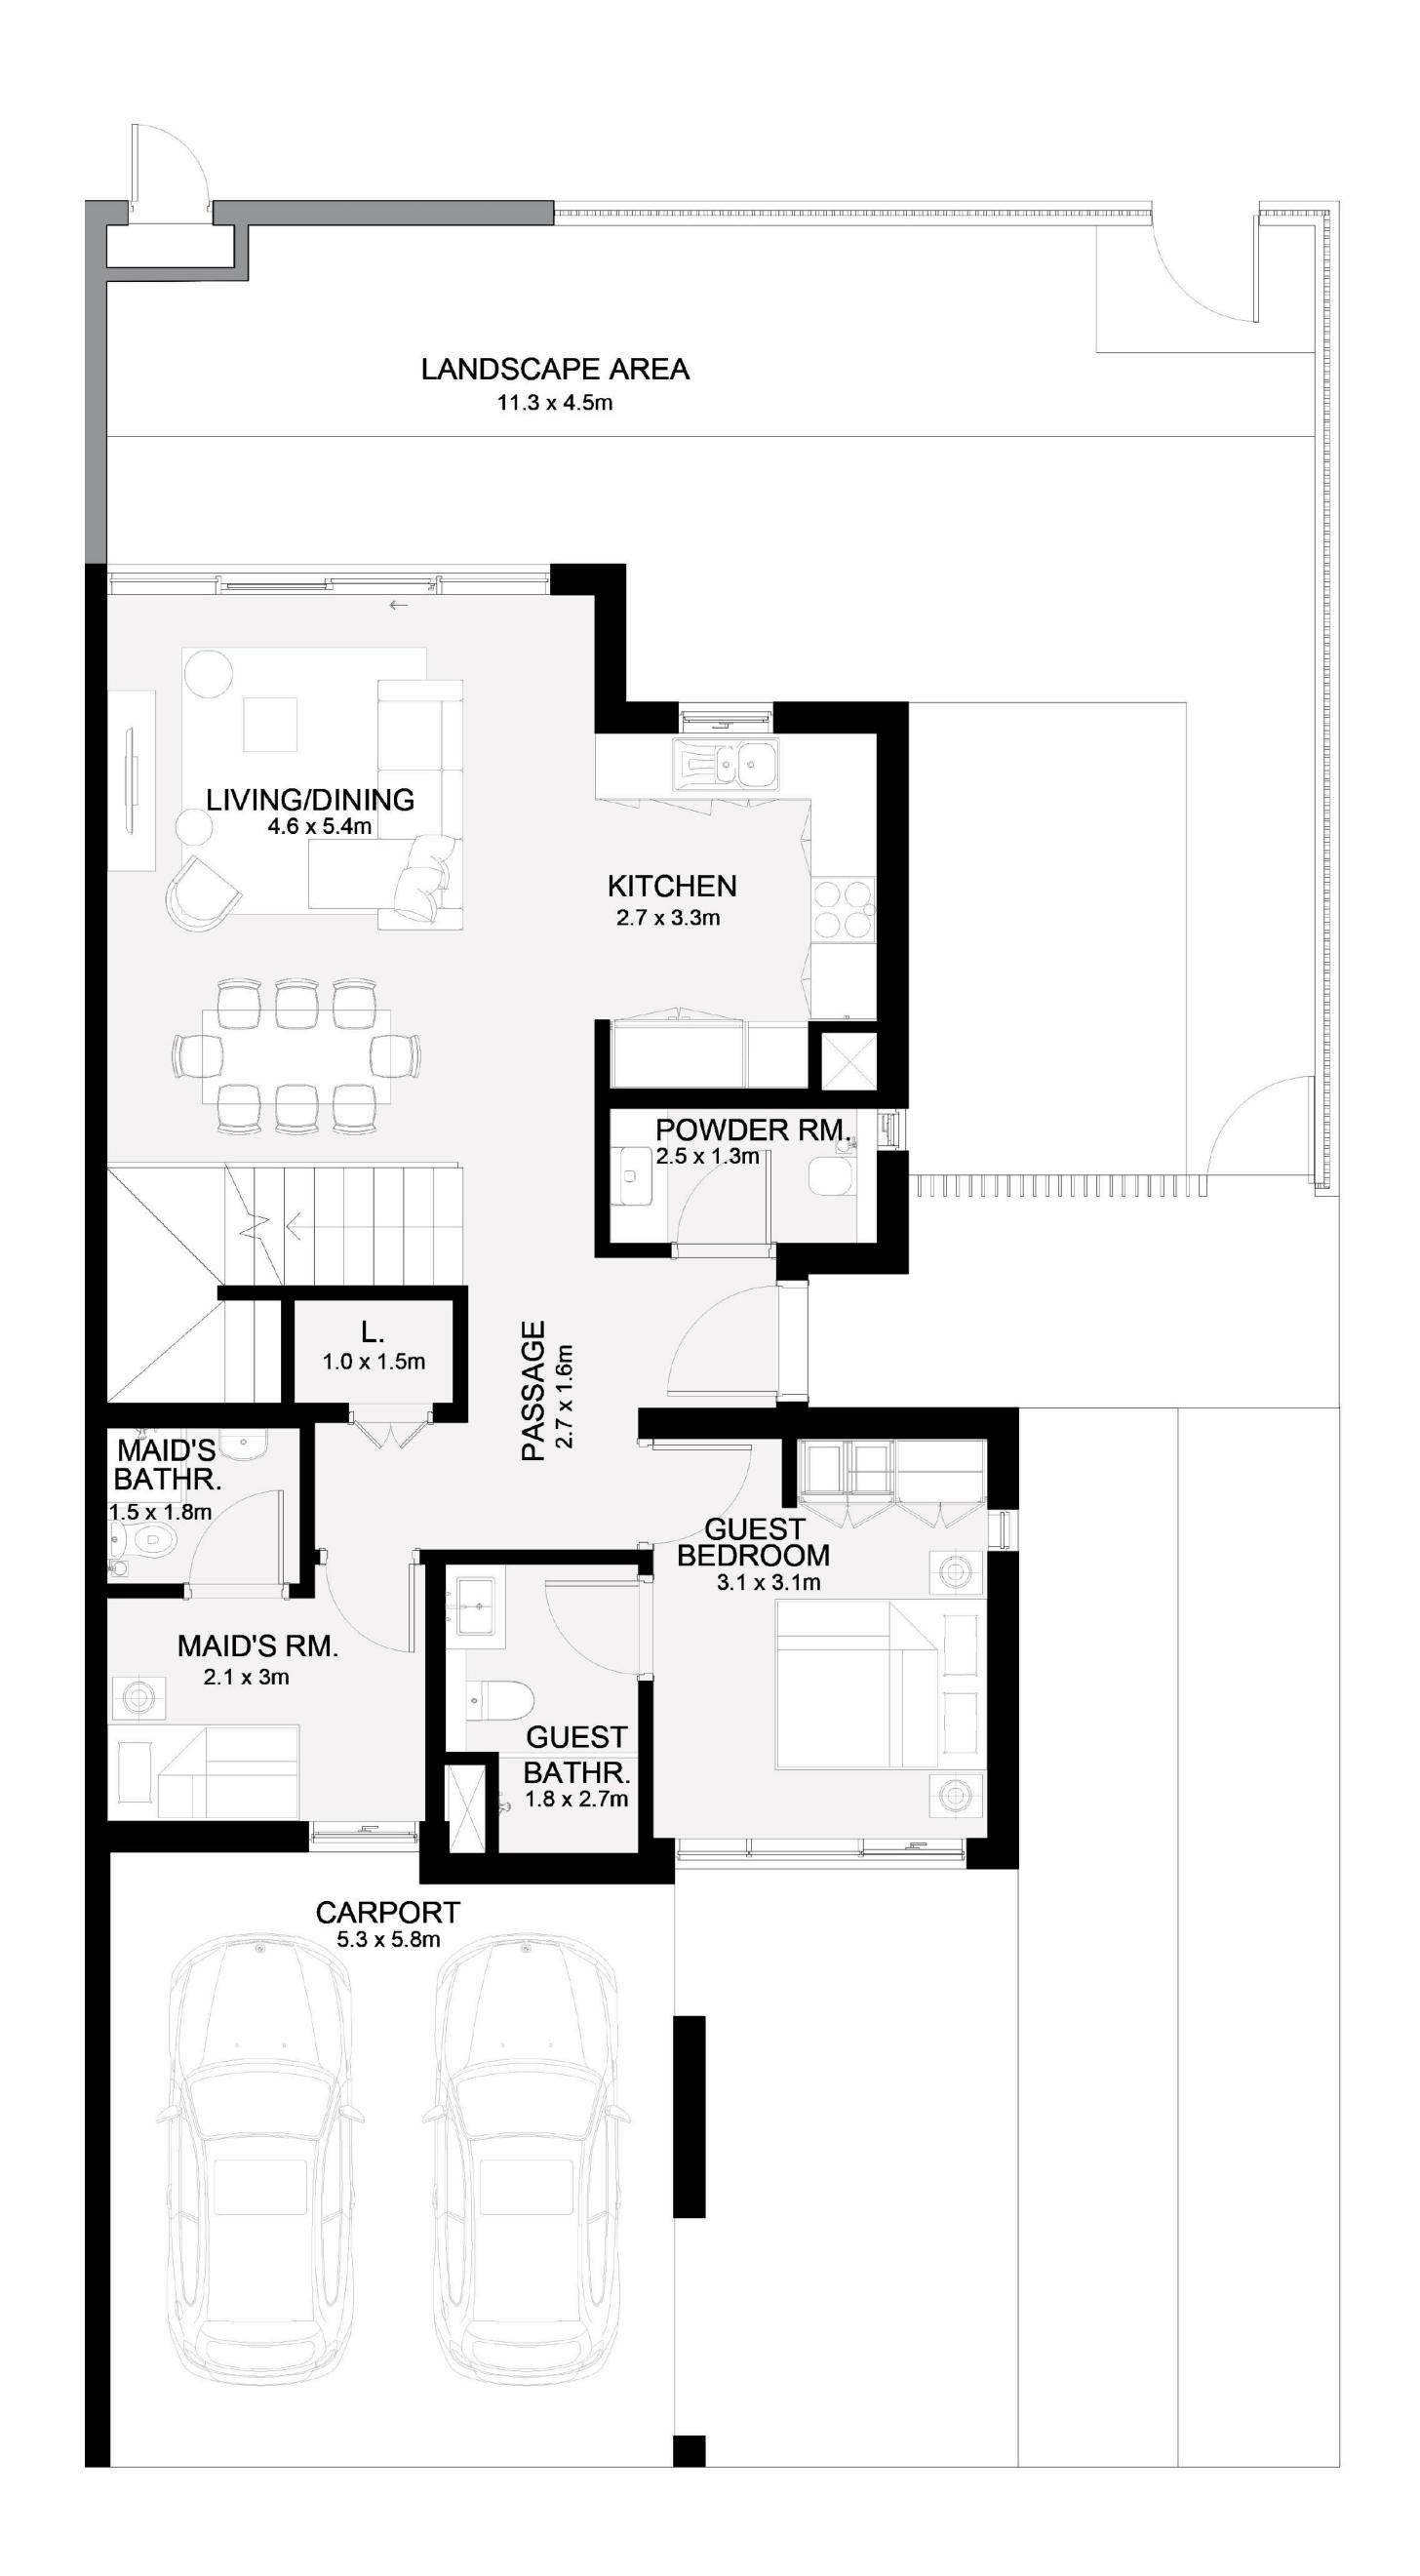

## GROUND FLOOR

FIRST FLOOR

## 232.97 SQ.M.

at developer's absolute discretion. 4. Actual area may vary from the stated area. 5. Drawings not to scale. 6. All images used are for illustrative purposes only and do not represent the actual size, features, specifications, fittings, and furnishings.