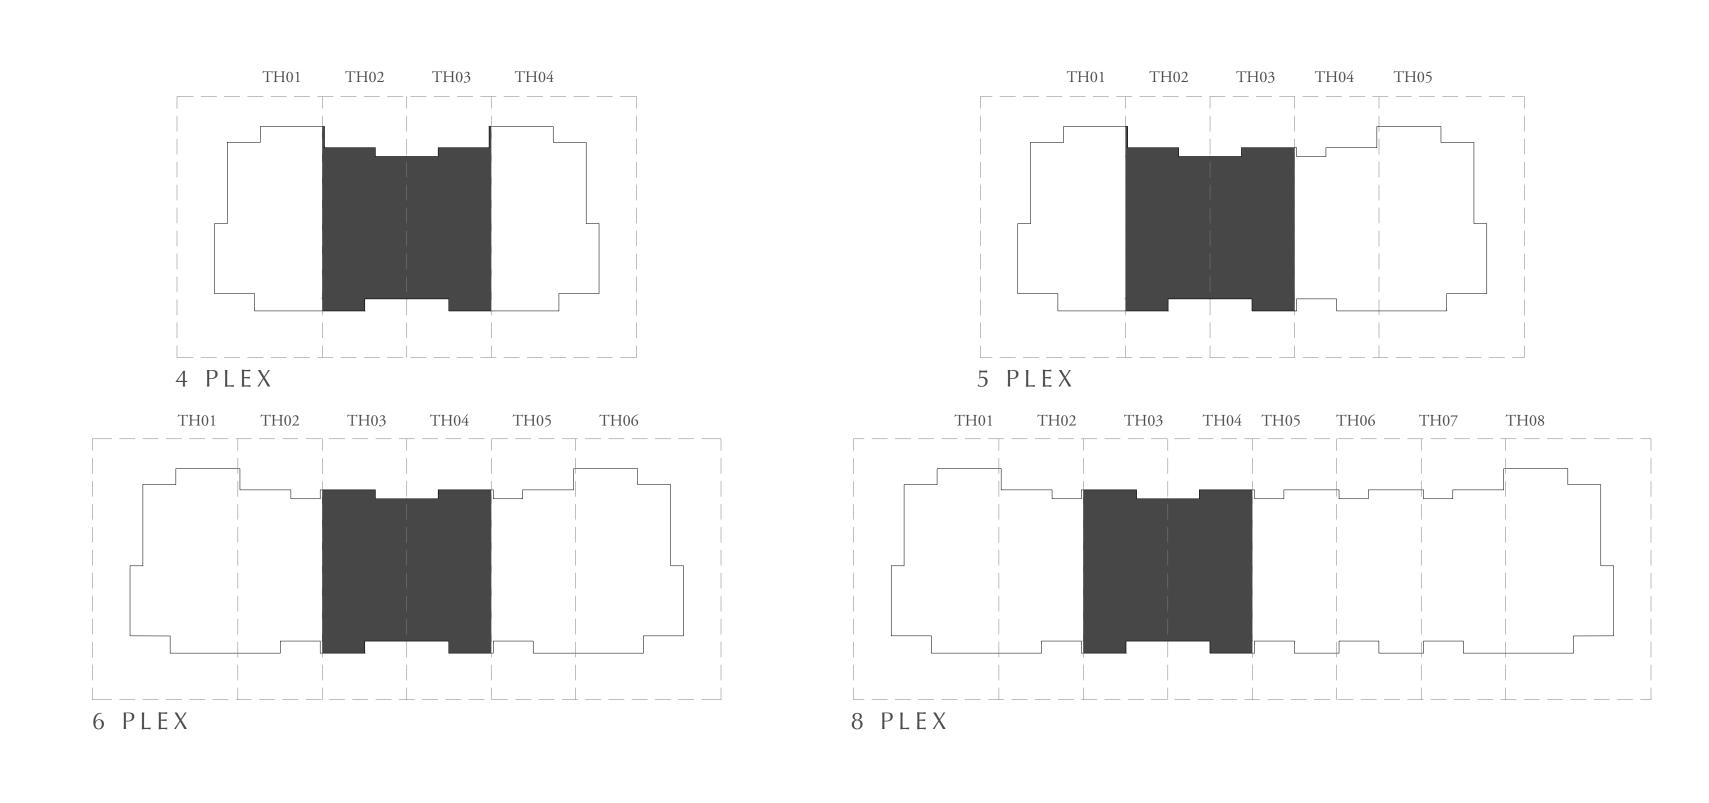

KEY PLAN

7. The developer reserves the right to make revisions / alterations, at it's absolute discretion, without any liability whatsoever.

### UNIT TOTAL AREA 4 PLEX - TH02 4 PLEX - TH03 2043.64 SQ.FT. 189.86 SQ.M. 5 PLEX - TH02 6 PLEX - TH02 5 PLEX - TH03 6 PLEX - TH03 189.29 SQ.M. 2037.50 SQ.FT. 8 PLEX - TH03 8 PLEX - TH04

KEY PLAN

7. The developer reserves the right to make revisions / alterations, at it's absolute discretion, without any liability whatsoever.