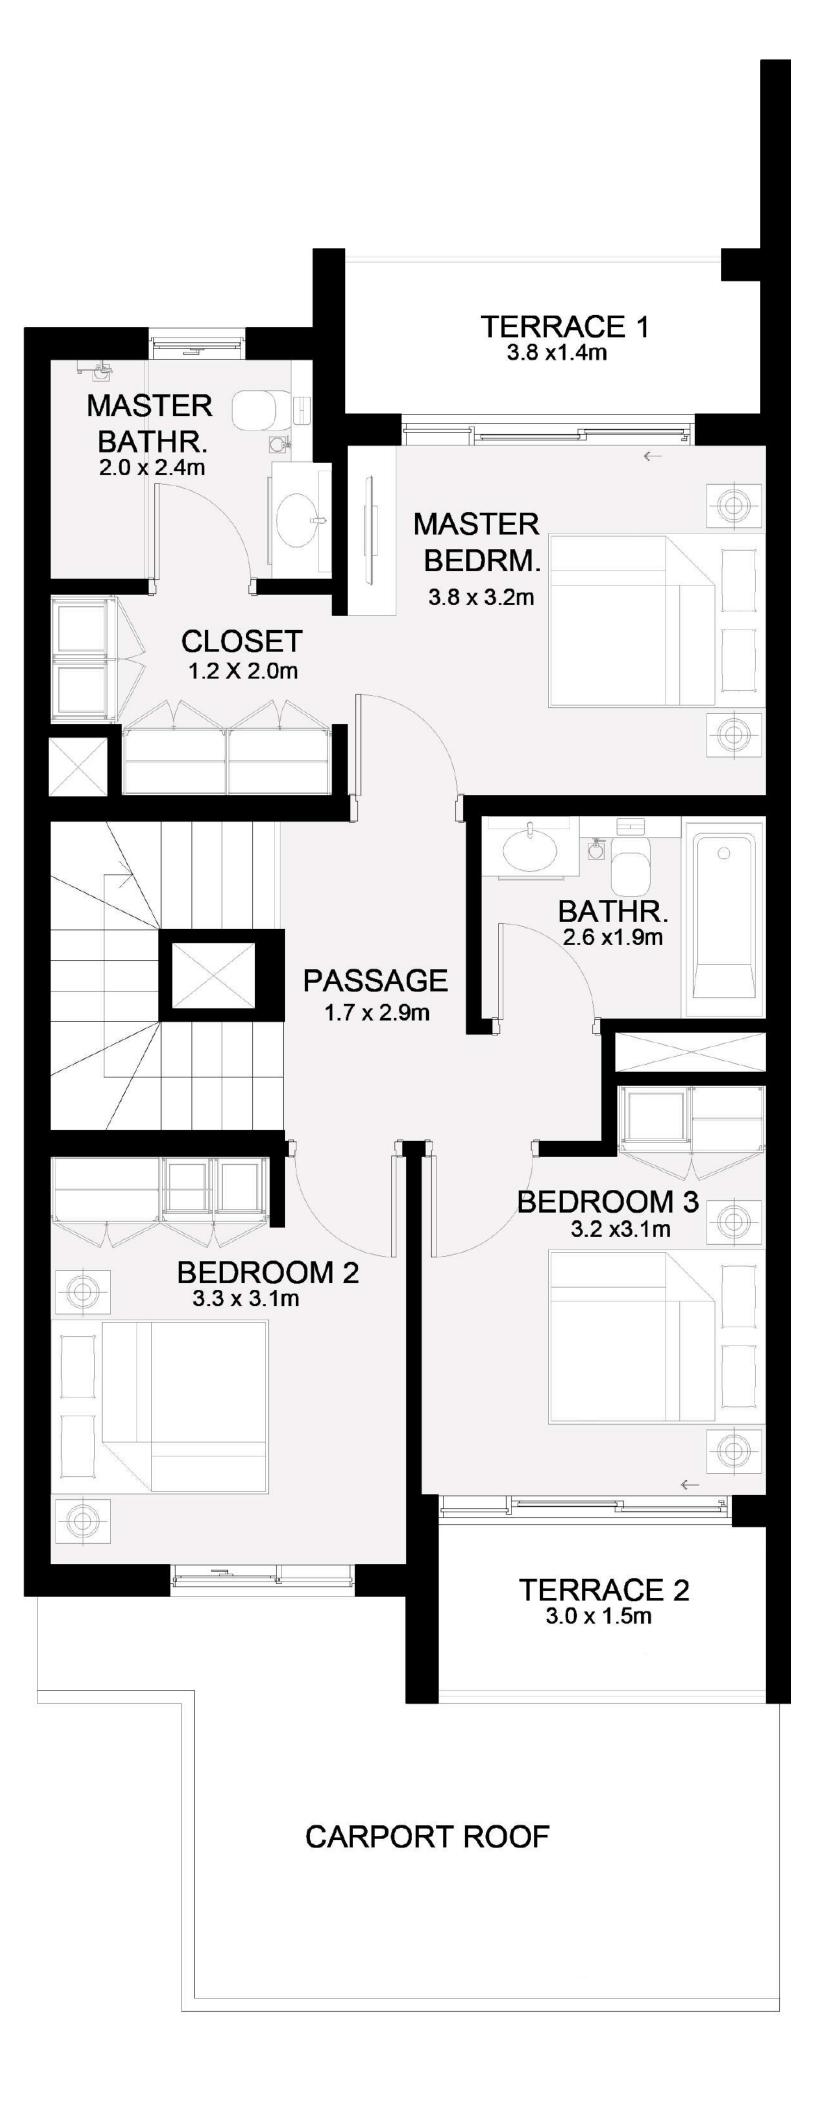

## GROUND FLOOR

FLOOR PLAN 1. All dimensions are in imperial and metric, and measured from finish to finish excluding construction tolerances. 2. All materials, dimensions, and drawings are approximate only. 3. Information is subject to change without notice, at developer's absolute discretion. 4. Actual area may vary from the stated area. 5. Drawings not to scale. 6. All images used are for illustrative purposes only and do not represent the actual size, features, specifications, fittings, and furnishings.

## TOTAL AREA

| 4 PLEX - TH02<br>4 PLEX - TH03<br>5 PLEX - TH02 | 2044.82 SQ.FT. | 189.97 SQ.M. |
|-------------------------------------------------|----------------|--------------|
| 5 PLEX - TH03<br>6 PLEX - TH03<br>6 PLEX - TH04 | 2038.58 SQ.FT. | 189.39 SQ.M. |
| 8 PLEX - TH03                                   | 2040.08 SQ.FT. | 189.53 SQ.M. |
| 8 PLEX - TH04                                   | 2071.73 SQ.FT. | 192.47 SQ.M. |

### UNIT