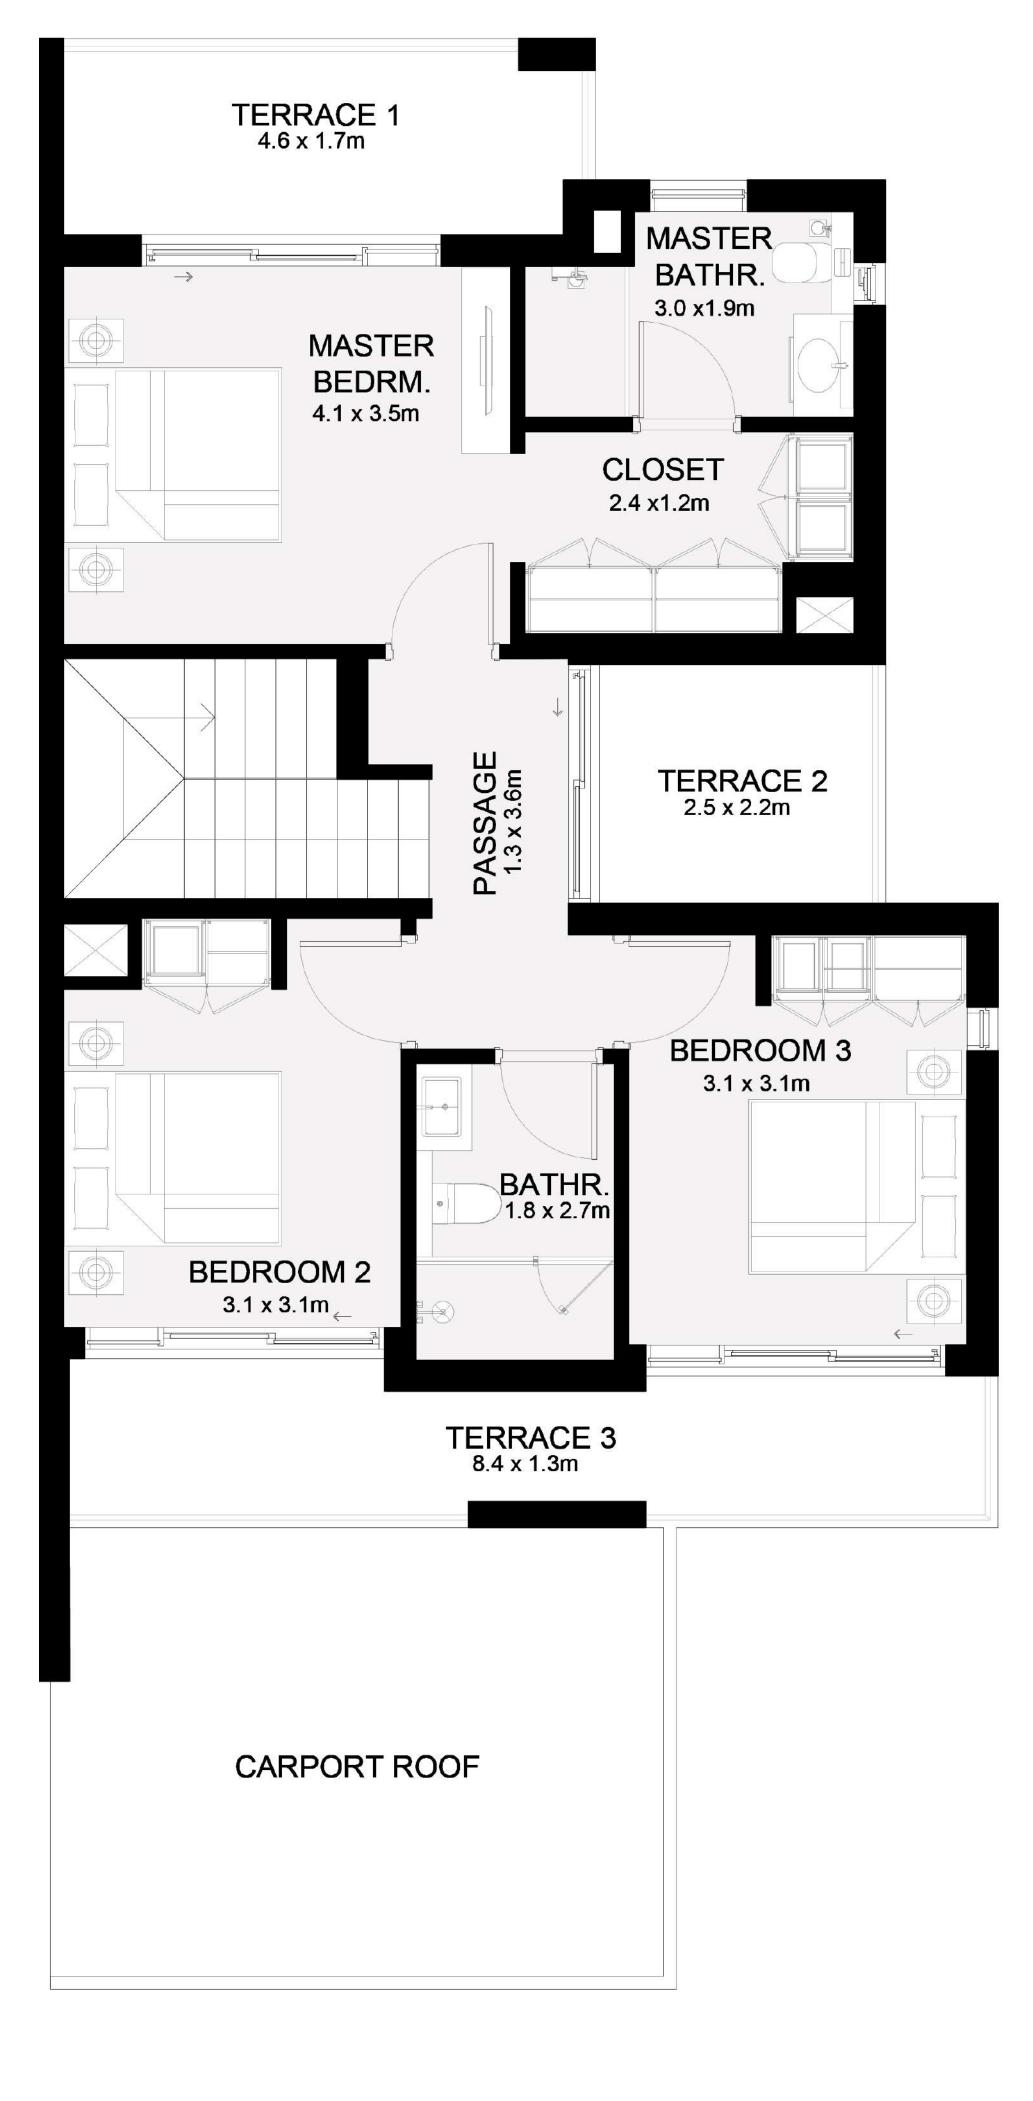

# ARABIAN RANCHES III R U B A

FLOOR PLANS



\_\_\_\_\_

## ARABIAN RANCHES III

## RUBA

SIRAJ COLLECTION

## 4 BEDROOM

### TOTAL AREA

## UNIT

| 4 PLEX - TH01 |
|---------------|
| 4 PLEX - TH04 |
| 5 PLEX - TH01 |
| 5 PLEX - TH05 |
| 6 PLEX - TH01 |
| 6 PLEX - TH06 |
| 8 PLEX - TH01 |
| 8 PLEX - TH08 |

| 2507(7) | CO ET  |
|---------|--------|
| 2507.67 | SQ.FI. |

KEY PLAN



7. The developer reserves the right to make revisions / alterations, at it's absolute discretion, without any liability whatsoever.

## 232.97 SQ.M.





at developer's absolute discretion. 4. Actual area may vary from the stated area. 5. Drawings not to scale. 6. All images used are for illustrative purposes only and do not represent the actual size, features, specifications, fittings, and furnishings.



## GROUND FLOOR

FIRST FLOOR



## ARABIAN RANCHES III

## RUBA

## SIRAJ COLLECTION

## 3 BEDROOM - A

### UNIT

## TOTAL AREA

| 4 PLEX - TH02<br>4 PLEX - TH03<br>5 PLEX - TH02 | 2044.82 SQ.FT. | 189.97 SQ.M. |
|-------------------------------------------------|----------------|--------------|
| 5 PLEX - TH03<br>6 PLEX - TH03<br>6 PLEX - TH04 | 2038.58 SQ.FT. | 189.39 SQ.M. |
| 8 PLEX - TH03                                   | 2040.08 SQ.FT. | 189.53 SQ.M. |
| 8 PLEX - TH04                                   | 2071.73 SQ.FT. | 192.47 SQ.M. |

KEY PLAN



7. The developer reserves the right to make revisions / alterations, at it's absolute discretion, without any liability whatsoever.



## GROUND FLOOR

FLOOR PLAN 1. All dimensions are in imperial and metric, and measured from finish to