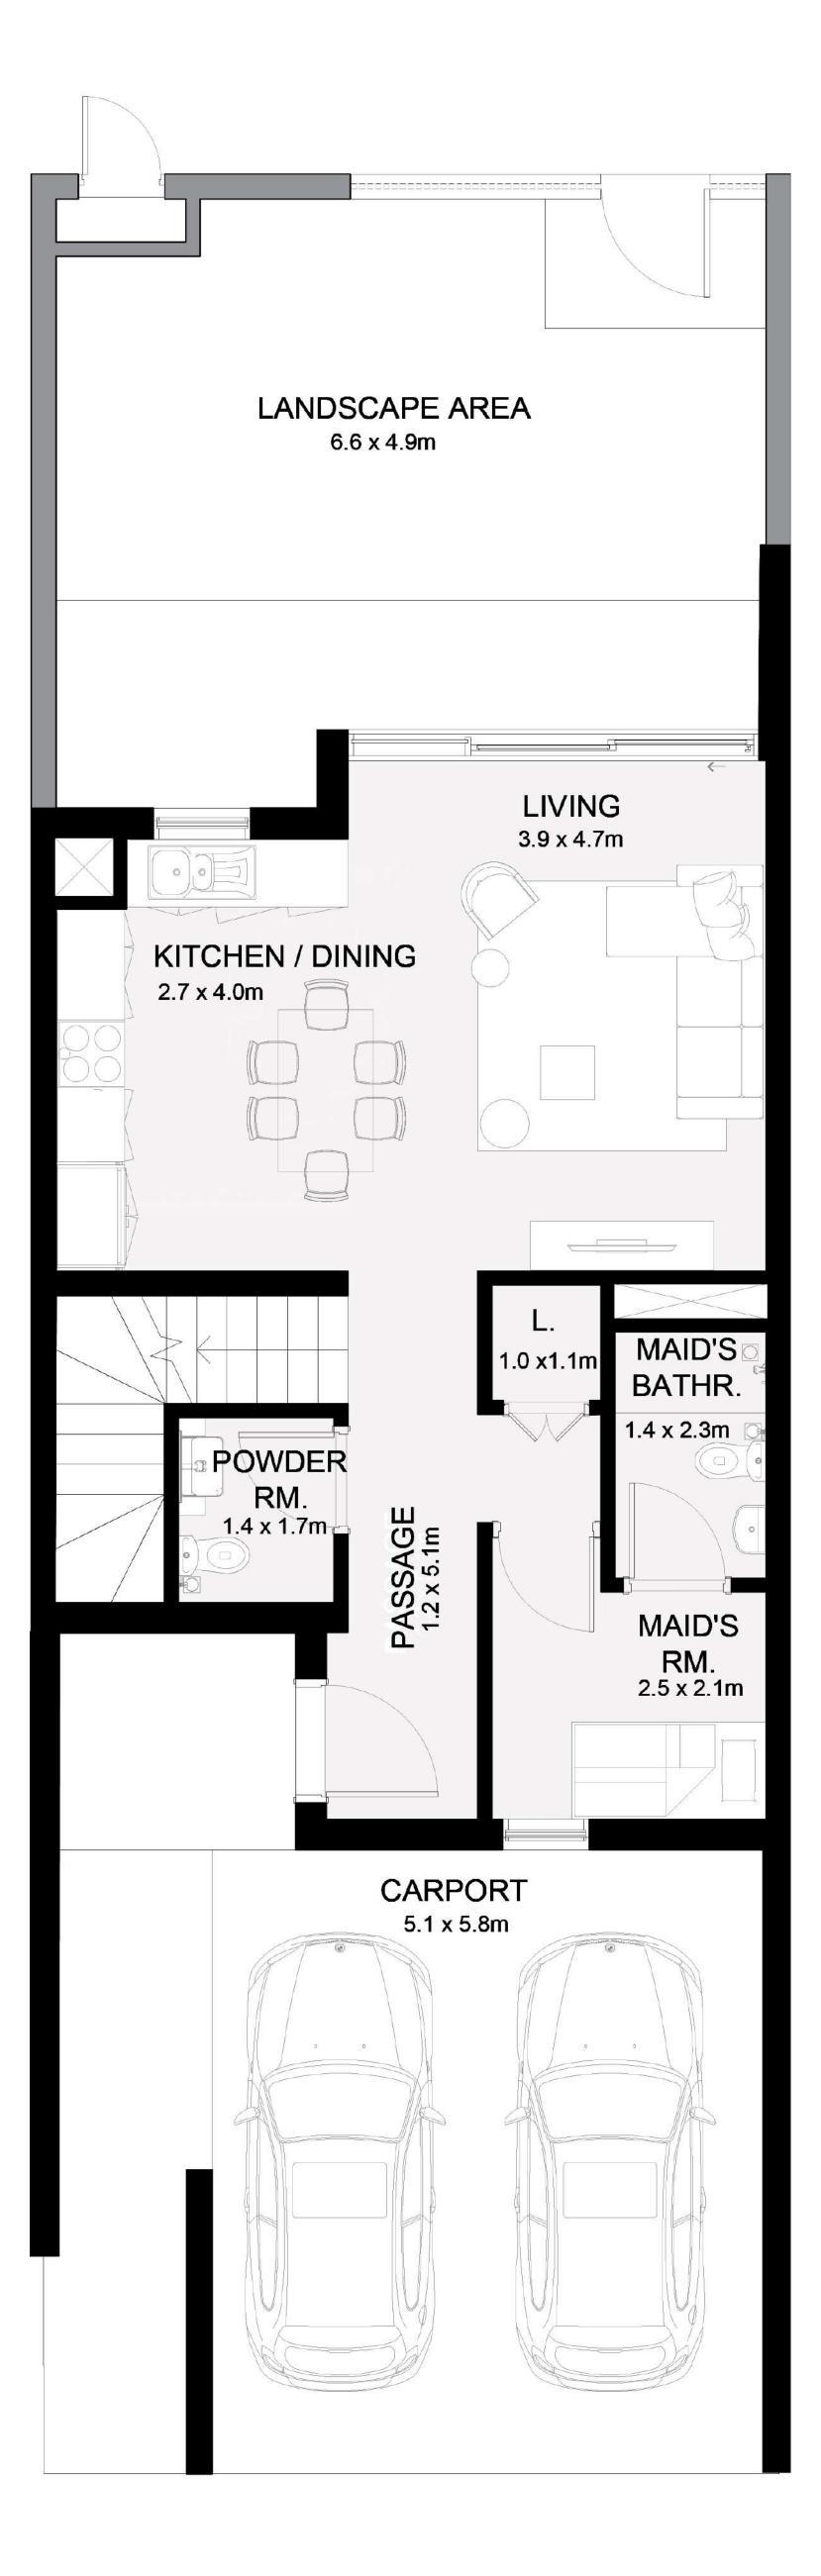

## GROUND FLOOR

FIRST FLOOR

## 232.97 SQ.M.

at developer's absolute discretion. 4. Actual area may vary from the stated area. 5. Drawings not to scale. 6. All images used are for illustrative purposes only and do not represent the actual size, features, specifications, fittings, and furnishings.

## UNIT

| 4 PLEX - TH01 |
|---------------|
| 4 PLEX - TH04 |
| 5 PLEX - TH01 |
| 5 PLEX - TH05 |
| 6 PLEX - TH01 |
| 6 PLEX - TH06 |
| 8 PLEX - TH01 |
| 8 PLEX - TH08 |

| 2507(7) | CO ET  |
|---------|--------|
| 2507.67 | SQ.FI. |