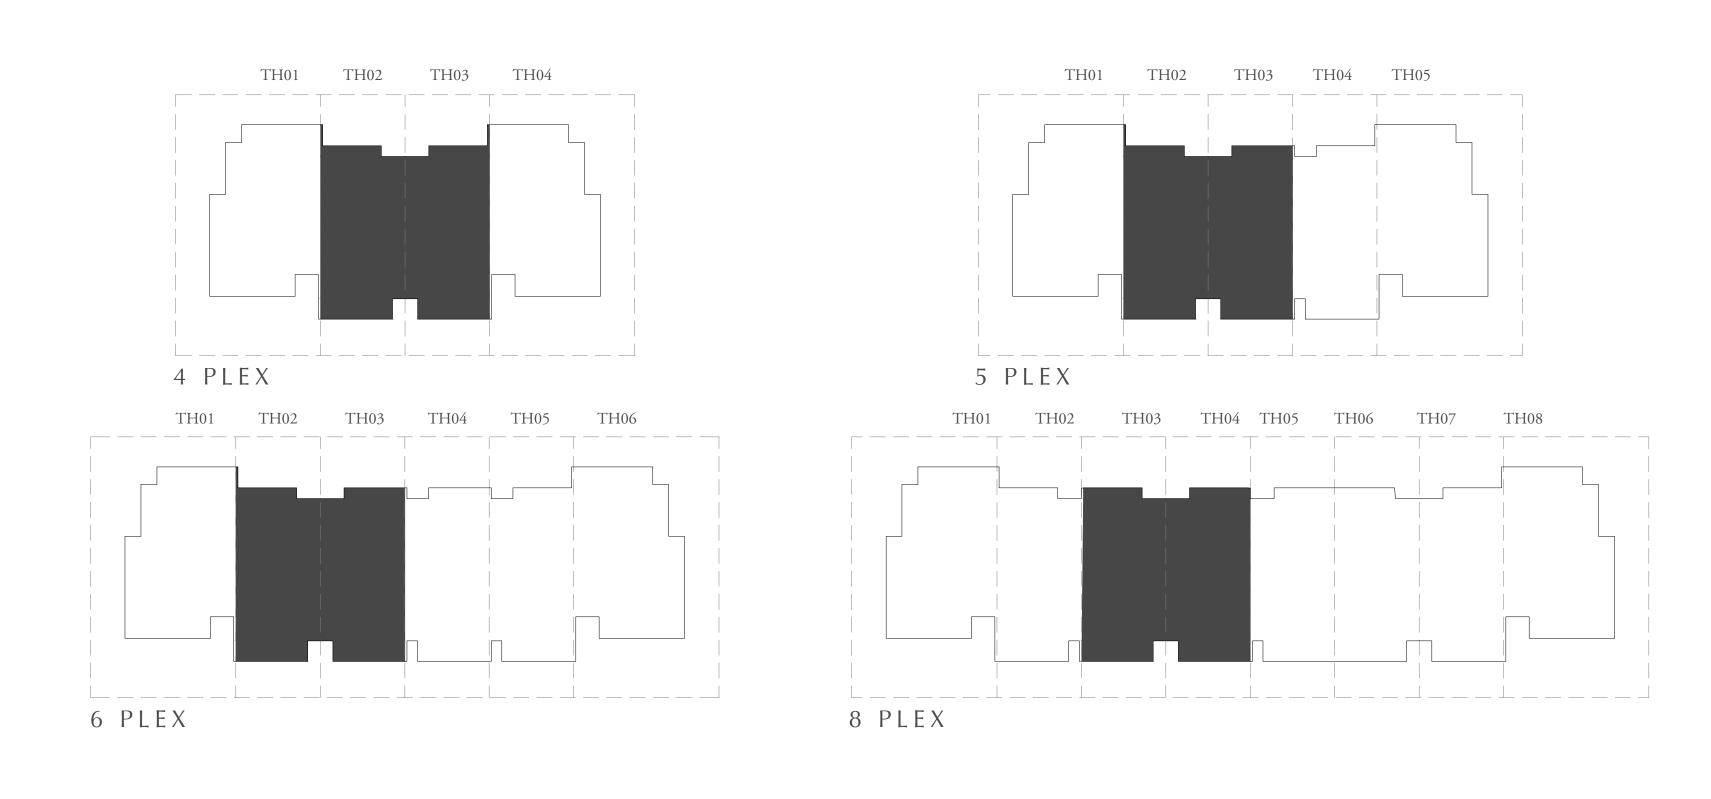

KEY PLAN

7. The developer reserves the right to make revisions / alterations, at it's absolute discretion, without any liability whatsoever.

### UNIT TOTAL AREA 4 PLEX - TH02 4 PLEX - TH03 2043.64 SQ.FT. 189.86 SQ.M. 5 PLEX - TH02 6 PLEX - TH02 5 PLEX - TH03 6 PLEX - TH03 189.29 SQ.M. 2037.50 SQ.FT. 8 PLEX - TH03 8 PLEX - TH04

KEY PLAN

7. The developer reserves the right to make revisions / alterations, at it's absolute discretion, without any liability whatsoever.