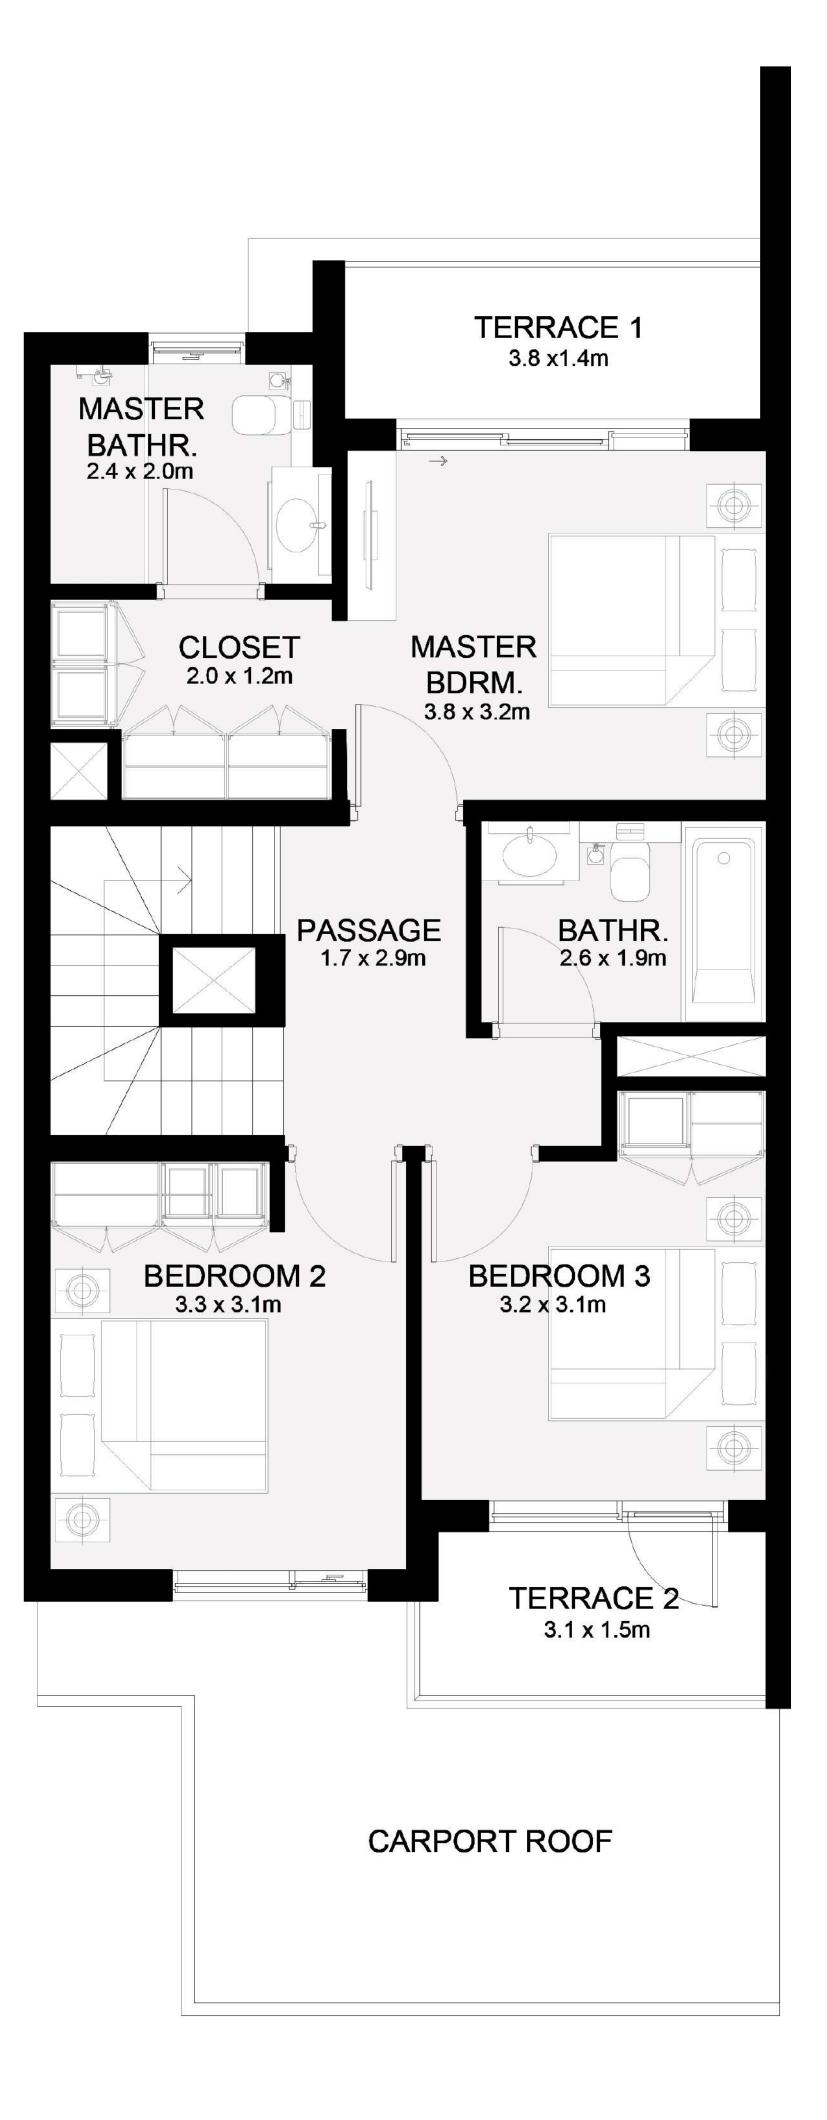

## GROUND FLOOR

FIRST FLOOR

## GROUND FLOOR

FLOOR PLAN 1. All dimensions are in imperial and metric, and measured from finish to finish excluding construction tolerances. 2. All materials, dimensions, and drawings are approximate only. 3. Information is subject to change without notice, at developer's absolute discretion. 4. Actual area may vary from the stated area. 5. Drawings not to scale. 6. All images used are for illustrative purposes only and do not represent the actual size, features, specifications, fittings, and furnishings.

FIRST FLOOR