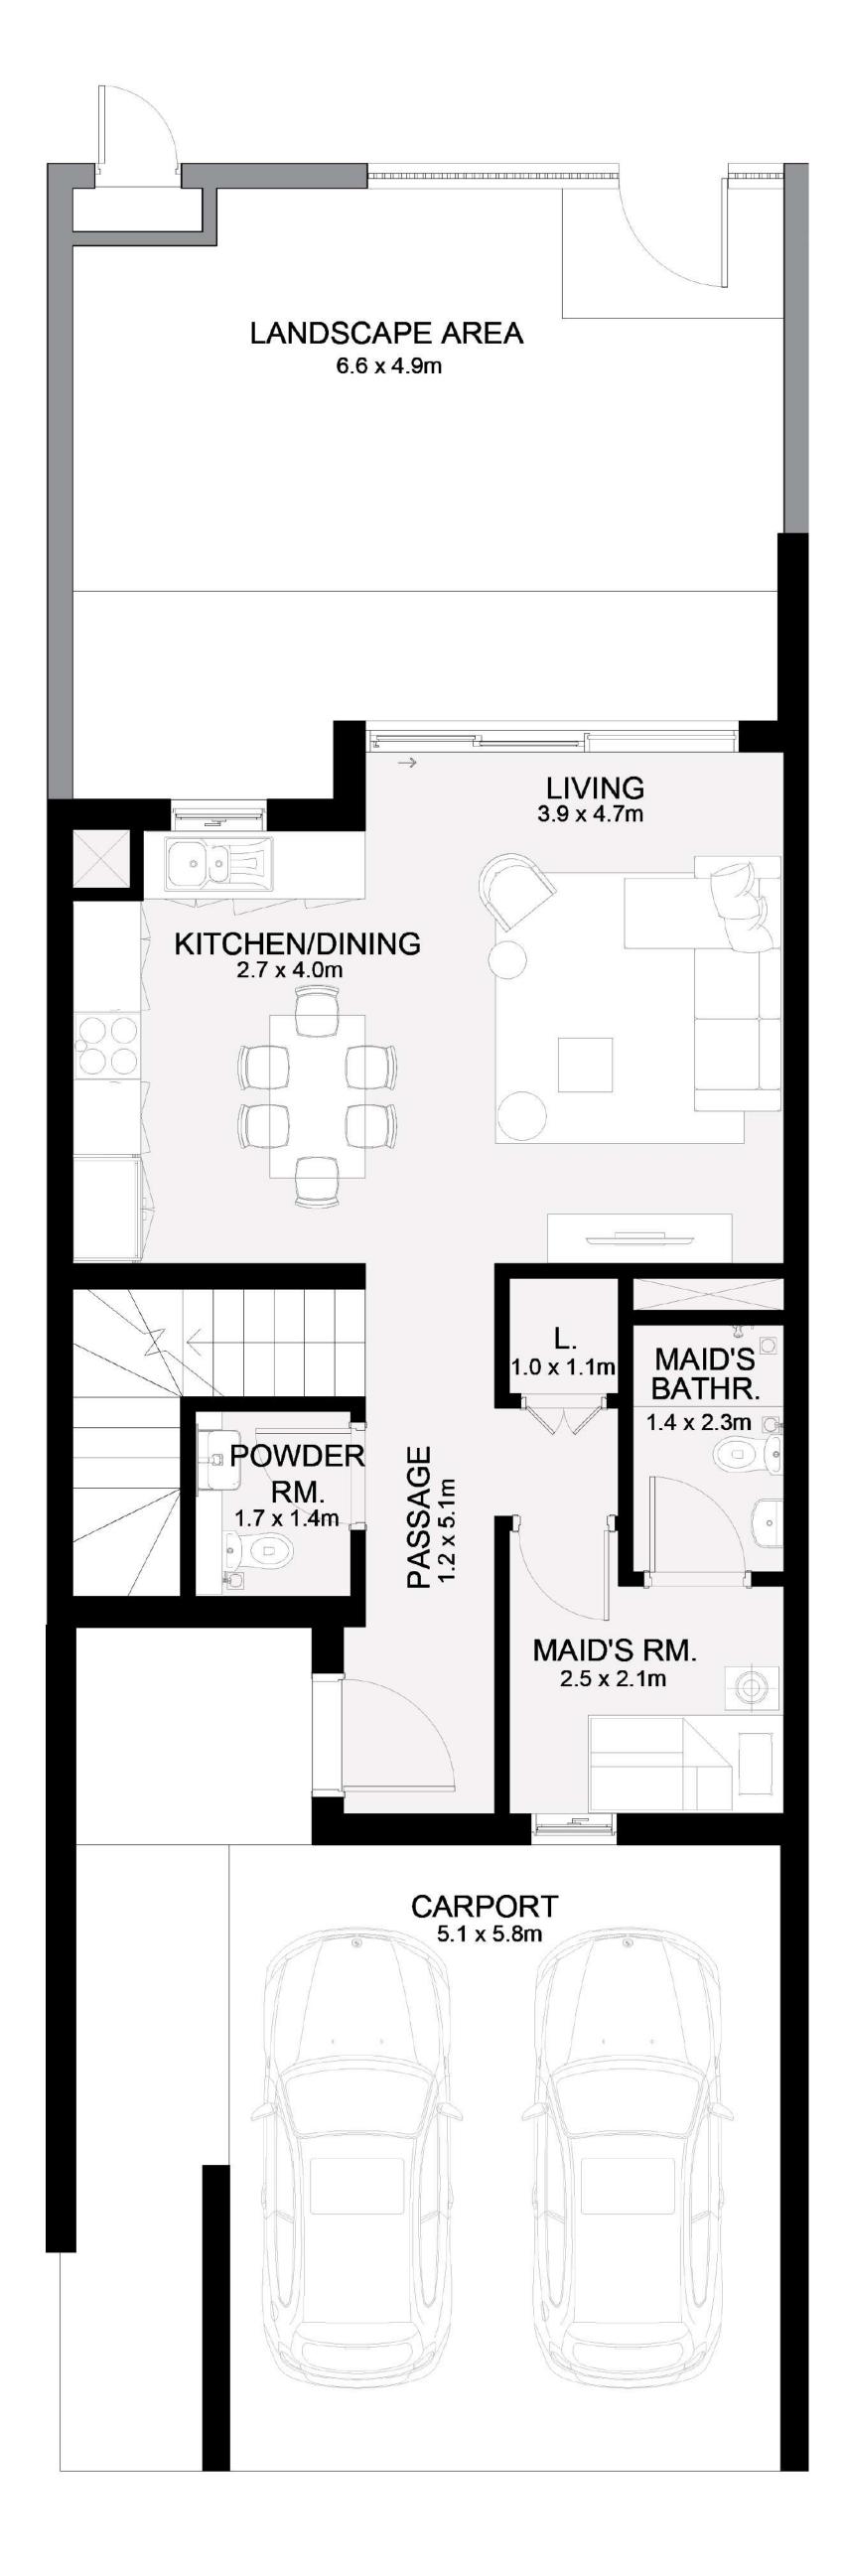

## GROUND FLOOR

FIRST FLOOR

## 232.97 SQ.M.

at developer's absolute discretion. 4. Actual area may vary from the stated area. 5. Drawings not to scale. 6. All images used are for illustrative purposes only and do not represent the actual size, features, specifications, fittings, and furnishings.

## UNIT

| 4 PLEX - TH01 |
|---------------|
| 4 PLEX - TH04 |
| 5 PLEX - TH01 |
| 5 PLEX - TH05 |
| 6 PLEX - TH01 |
| 6 PLEX - TH06 |
| 8 PLEX - TH01 |
| 8 PLEX - TH08 |

| 2507(7) | CO ET  |
|---------|--------|
| 2507.67 | SQ.FI. |