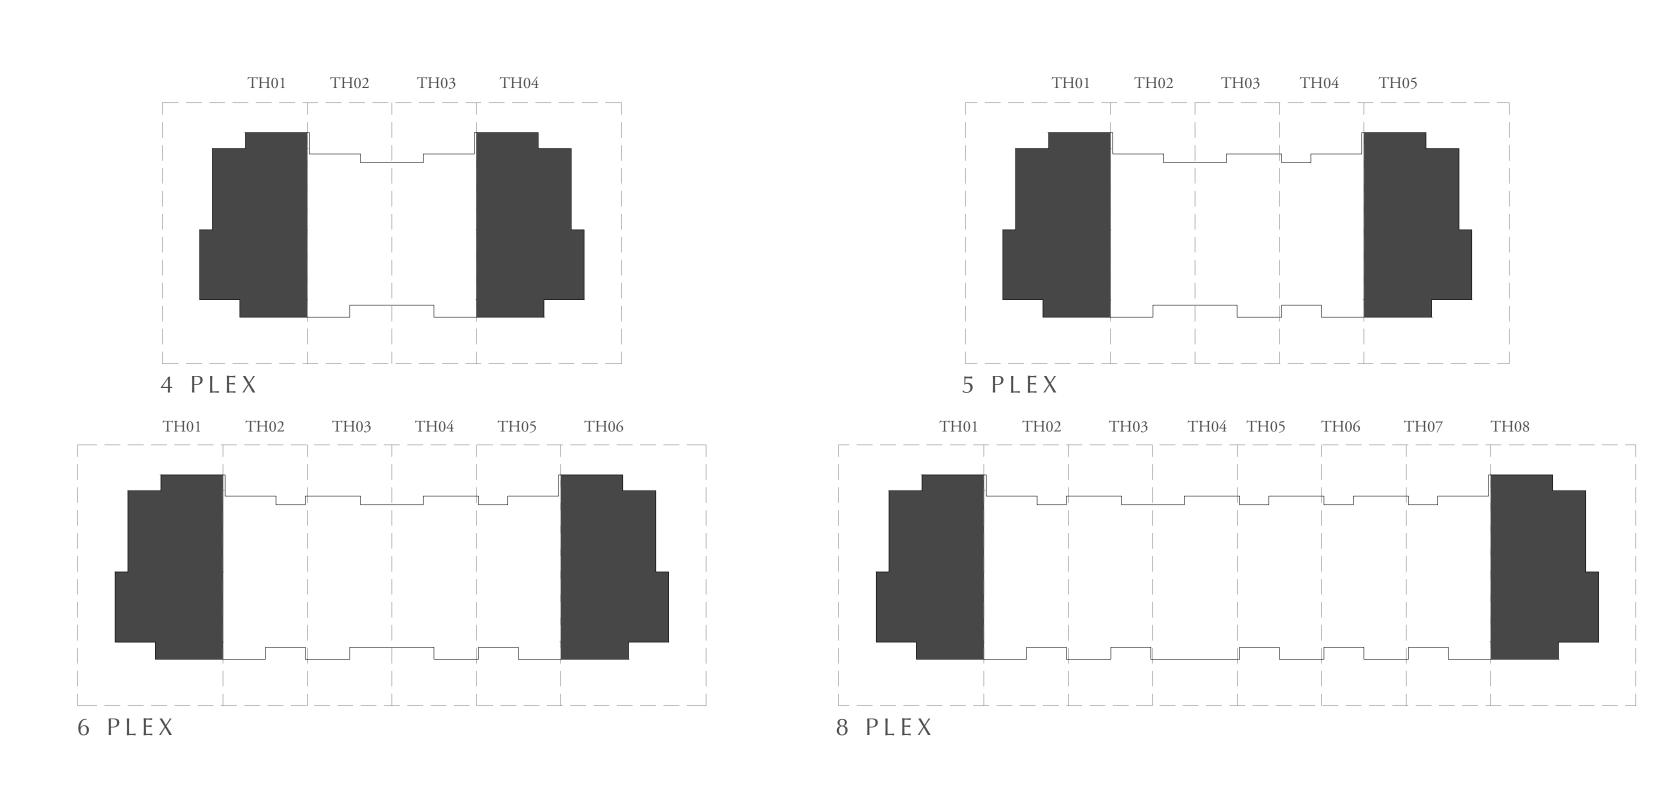

## UNIT

| 4 PLEX - TH01 |
|---------------|
| 4 PLEX - TH04 |
| 5 PLEX - TH01 |
| 5 PLEX - TH05 |
| 6 PLEX - TH01 |
| 6 PLEX - TH06 |
| 8 PLEX - TH01 |
| 8 PLEX - TH08 |

| 2507(7) | CO ET  |
|---------|--------|
| 2507.67 | SQ.FI. |

KEY PLAN

7. The developer reserves the right to make revisions / alterations, at it's absolute discretion, without any liability whatsoever.

## 232.97 SQ.M.

at developer's absolute discretion. 4. Actual area may vary from the stated area. 5. Drawings not to scale. 6. All images used are for illustrative purposes only and do not represent the actual size, features, specifications, fittings, and furnishings.