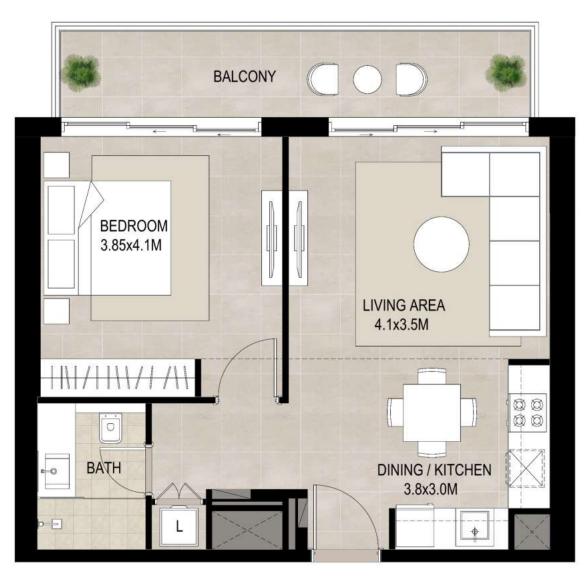

#### UNIT TYPE A2

| AREA           | MIN                       |
|----------------|---------------------------|
| SUITE          | 56.44 Sq.m / 607.52 Sq.ft |
| BALCONY        | 11.65 Sq.m /125.40 Sq.ft  |
| TOTAL BUILT-UP | 68.09 Sq.m / 732.91 Sq.ft |