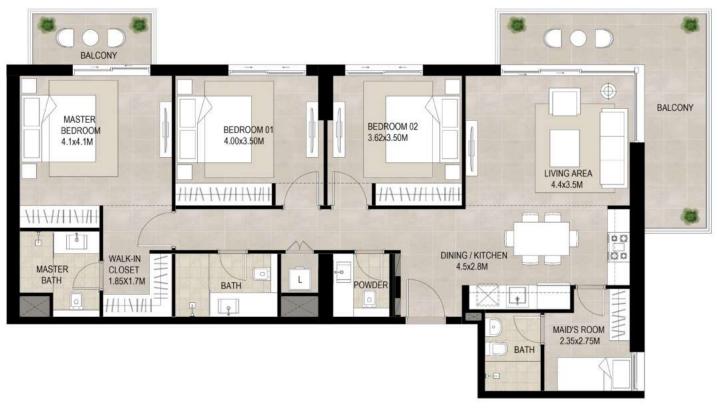

#### UNIT TYPE A3

| AREA           |                             |
|----------------|-----------------------------|
| SUITE          | 119.72 Sq.m / 1288.66 Sq.ft |
| BALCONY        | 22.51 Sq.m / 242.30 Sq.ft   |
| TOTAL BUILT-UP | 142.23 Sq.m / 1530.95 Sq.ft |

\*Balcony sizes vary