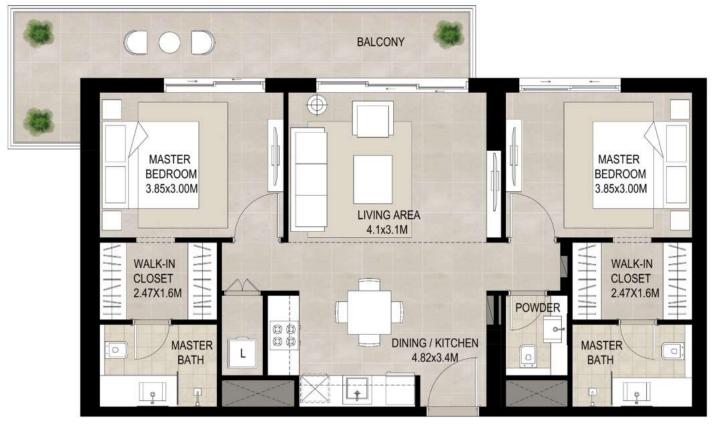

#### UNIT TYPE A

| AREA           | MIN                       | MAX                       |
|----------------|---------------------------|---------------------------|
| SUITE          | 55.11 Sq.m / 593.2 Sq.ft  | 55.85 Sq.m / 601.16 Sq.ft |
| BALCONY        | 5.10 Sq.m / 54.90 Sq.ft   | 5.10 Sq.m / 54.90 Sq.ft   |
| TOTAL BUILT-UP | 60.21 Sq.m / 648.10 Sq.ft | 60.95 Sq.m / 656.06 Sq.ft |

\*Balcony sizes vary