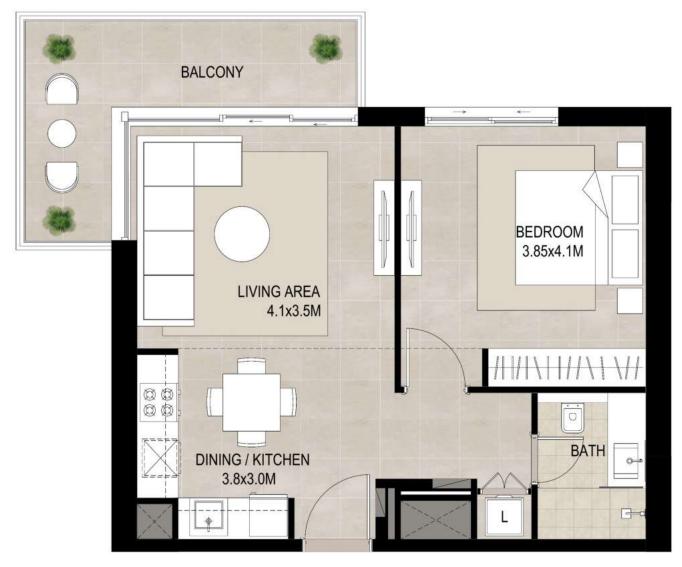

# 1 BEDROOM UNIT TYPE A10

#### **AREA** SUITE 55.34 Sq.m / 595.67 Sq.ft **BALCONY** 11.71 Sq.m / 126.05 Sq.ft **TOTAL BUILT-UP** 67.05 Sq.m / 721.72 Sq.ft