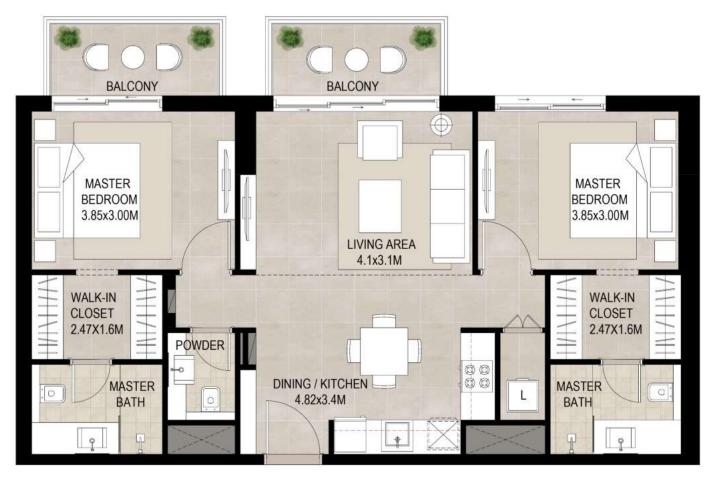

#### UNIT TYPE A2

| AREA           | MIN                       |
|----------------|---------------------------|
| SUITE          | 56.44 Sq.m / 607.52 Sq.ft |
| BALCONY        | 11.65 Sq.m /125.40 Sq.ft  |
| TOTAL BUILT-UP | 68.09 Sq.m / 732.91 Sq.ft |