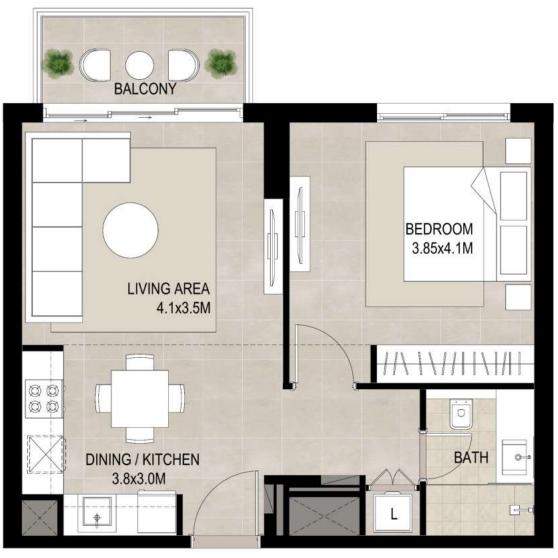

#### UNIT TYPE A

| AREA           | MIN                       | MAX                       |
|----------------|---------------------------|---------------------------|
| SUITE          | 55.11 Sq.m / 593.2 Sq.ft  | 55.85 Sq.m / 601.16 Sq.ft |
| BALCONY        | 5.10 Sq.m / 54.90 Sq.ft   | 5.10 Sq.m / 54.90 Sq.ft   |
| TOTAL BUILT-UP | 60.21 Sq.m / 648.10 Sq.ft | 60.95 Sq.m / 656.06 Sq.ft |

\*Balcony sizes vary