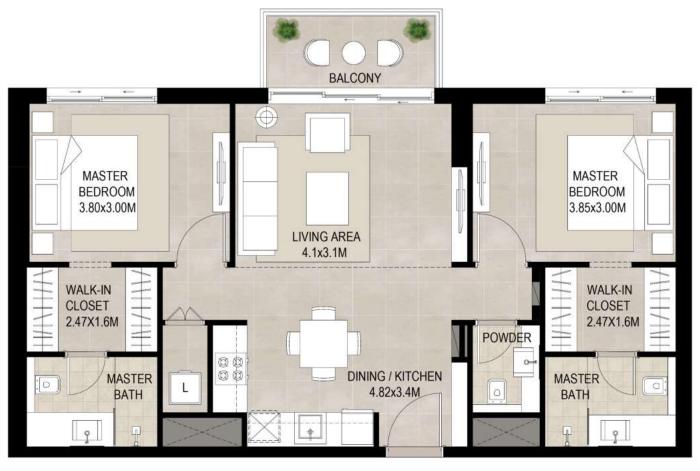

#### UNIT TYPE A3

| AREA           |                             |
|----------------|-----------------------------|
| SUITE          | 119.72 Sq.m / 1288.66 Sq.ft |
| BALCONY        | 22.51 Sq.m / 242.30 Sq.ft   |
| TOTAL BUILT-UP | 142.23 Sq.m / 1530.95 Sq.ft |

\*Balcony sizes vary