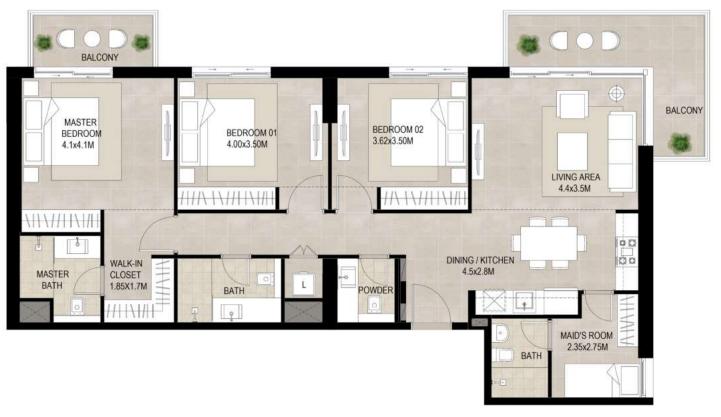

#### UNIT TYPE A4

| AREA           |                             |
|----------------|-----------------------------|
| SUITE          | 119.67 Sq.m / 1288.12Sq.ft  |
| BALCONY        | 17.38 Sq.m / 187.08 Sq.ft   |
| TOTAL BUILT-UP | 137.05 Sq.m / 1475.19 Sq.ft |

\*Balcony sizes vary