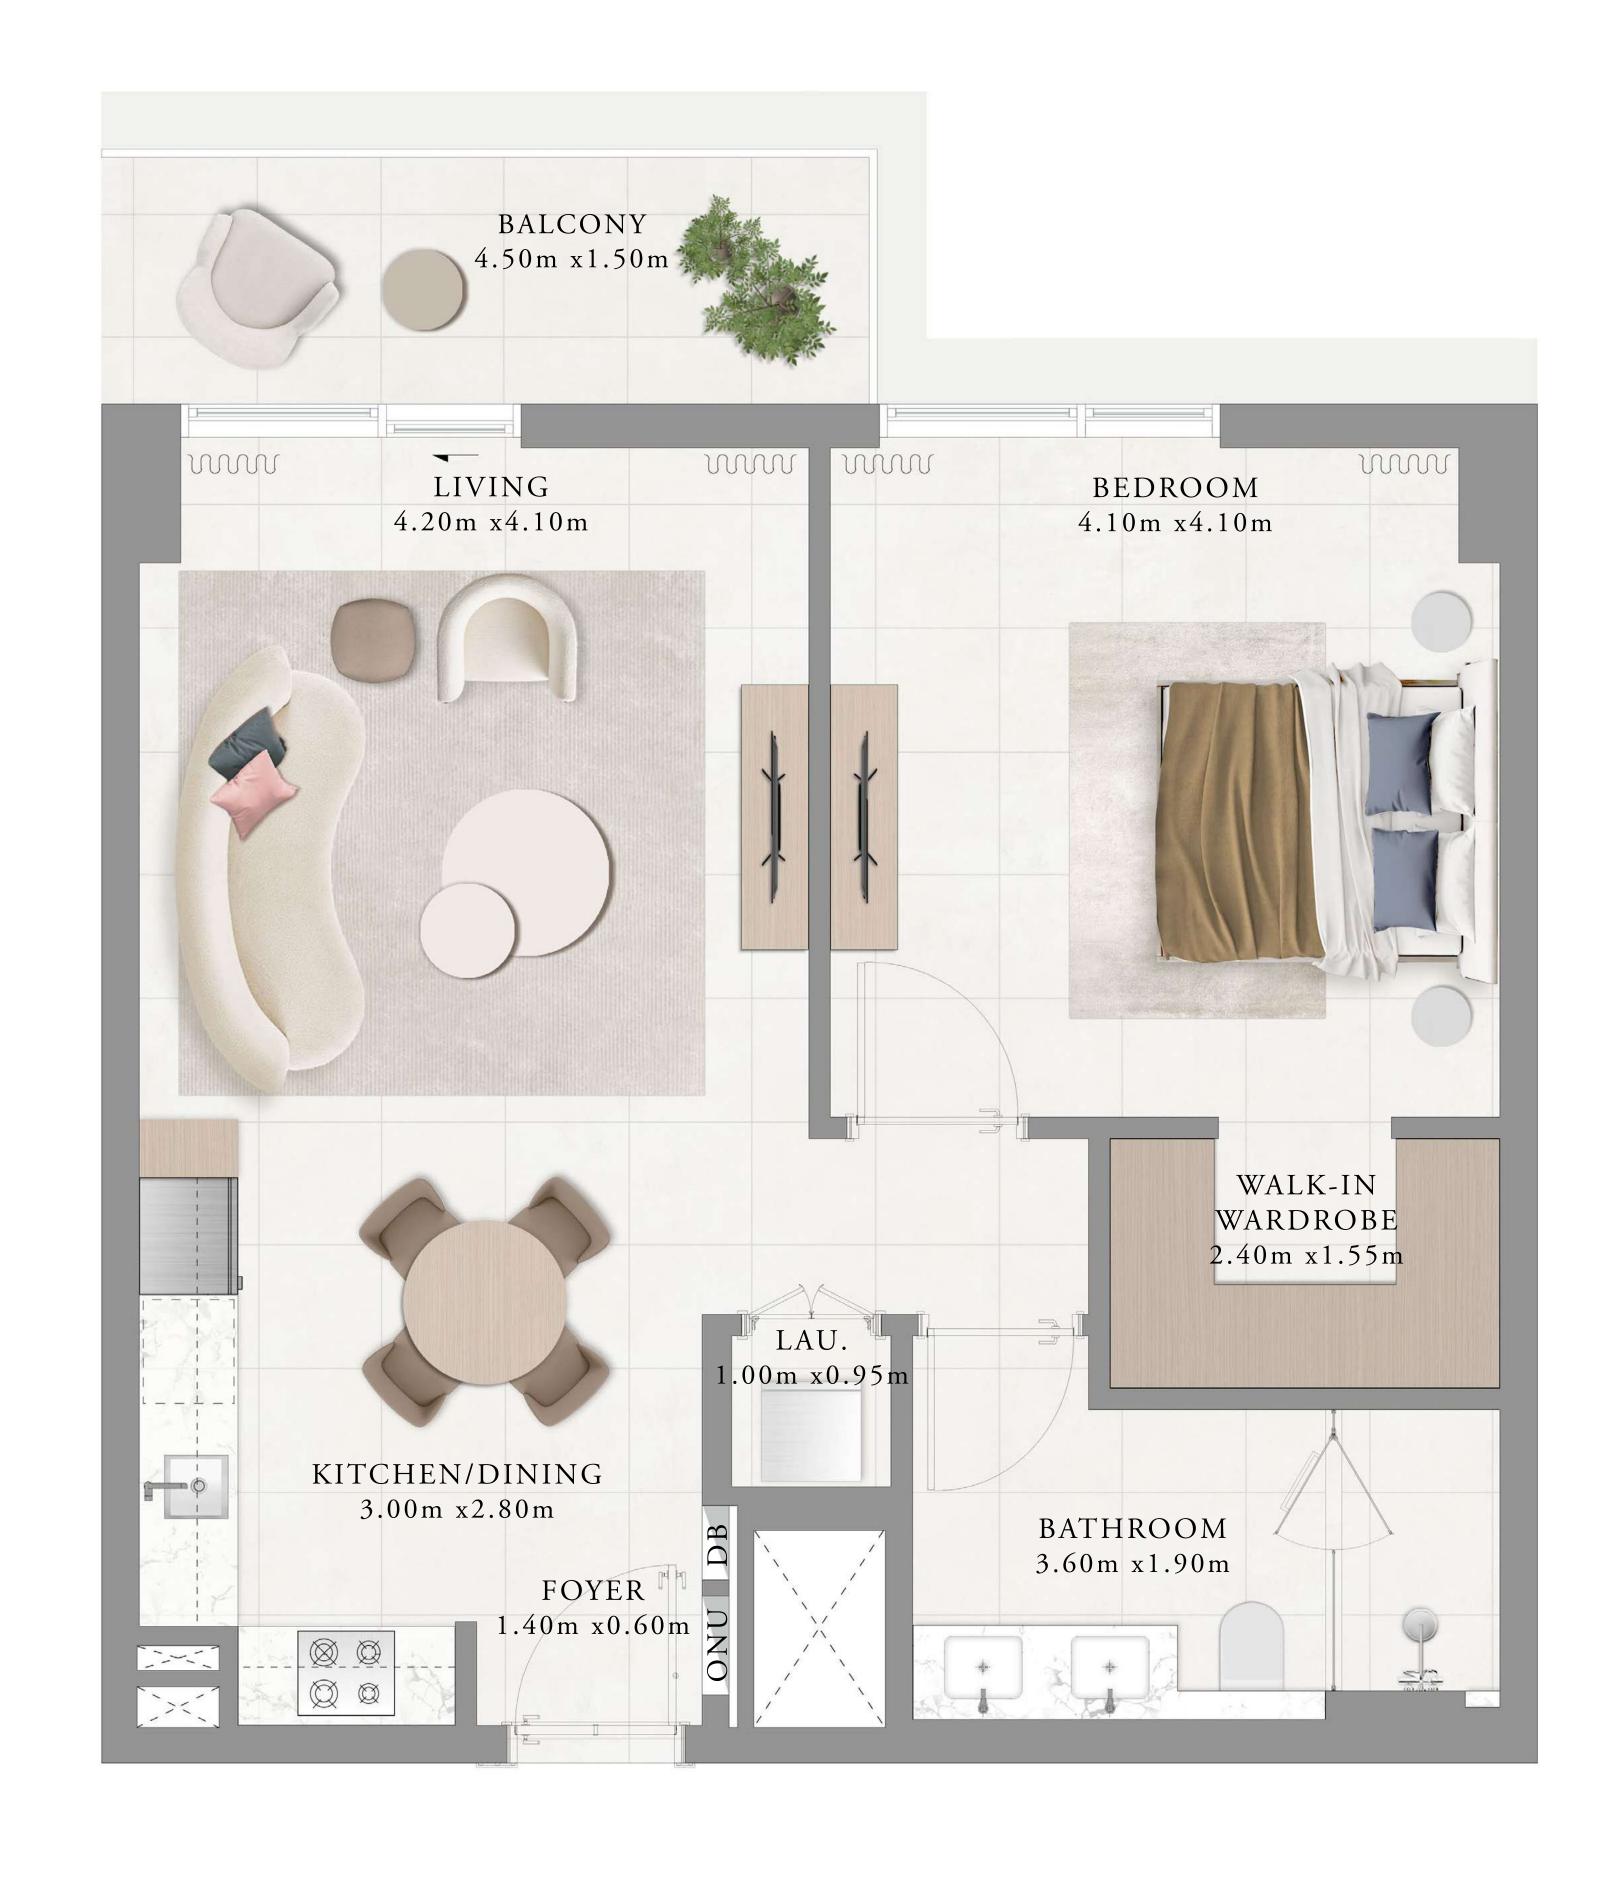

## BUILDING 01 1 BEDROOM-1A

UNITS 102,116

| SUITE AREA   | 66.41 SQ.M. | 714.83 SQ.FT. |
|--------------|-------------|---------------|
| BALCONY AREA | 11.23 SQ.M. | 120.88 SQ.FT. |
| TOTAL AREA   | 77.64 SQ.M. | 835.71 SQ.FT. |

## BUILDING 01 1 BEDROOM-1B

UNITS 101

| SUITE AREA   | 67.21 SQ.M. | 723.44 SQ.FT. |
|--------------|-------------|---------------|
| BALCONY AREA | 11.23 SQ.M. | 120.88 SQ.FT. |
| TOTAL AREA   | 78.44 SQ.M. | 844.32 SQ.FT. |

## BUILDING 01 1 BEDROOM-1B

UNITS 103

| SUITE AREA   | 66.41 SQ.M. | 714.83 SQ.FT. |
|--------------|-------------|---------------|
| BALCONY AREA | 11.23 SQ.M. | 120.88 SQ.FT. |
| TOTAL AREA   | 77.64 SQ.M. | 835.71 SQ.FT. |

WALK-IN
WARDROBE
2.40m x1.55m

BATHROOM
3.60m x1.90m

BATHROOM
3.60m x1.90m