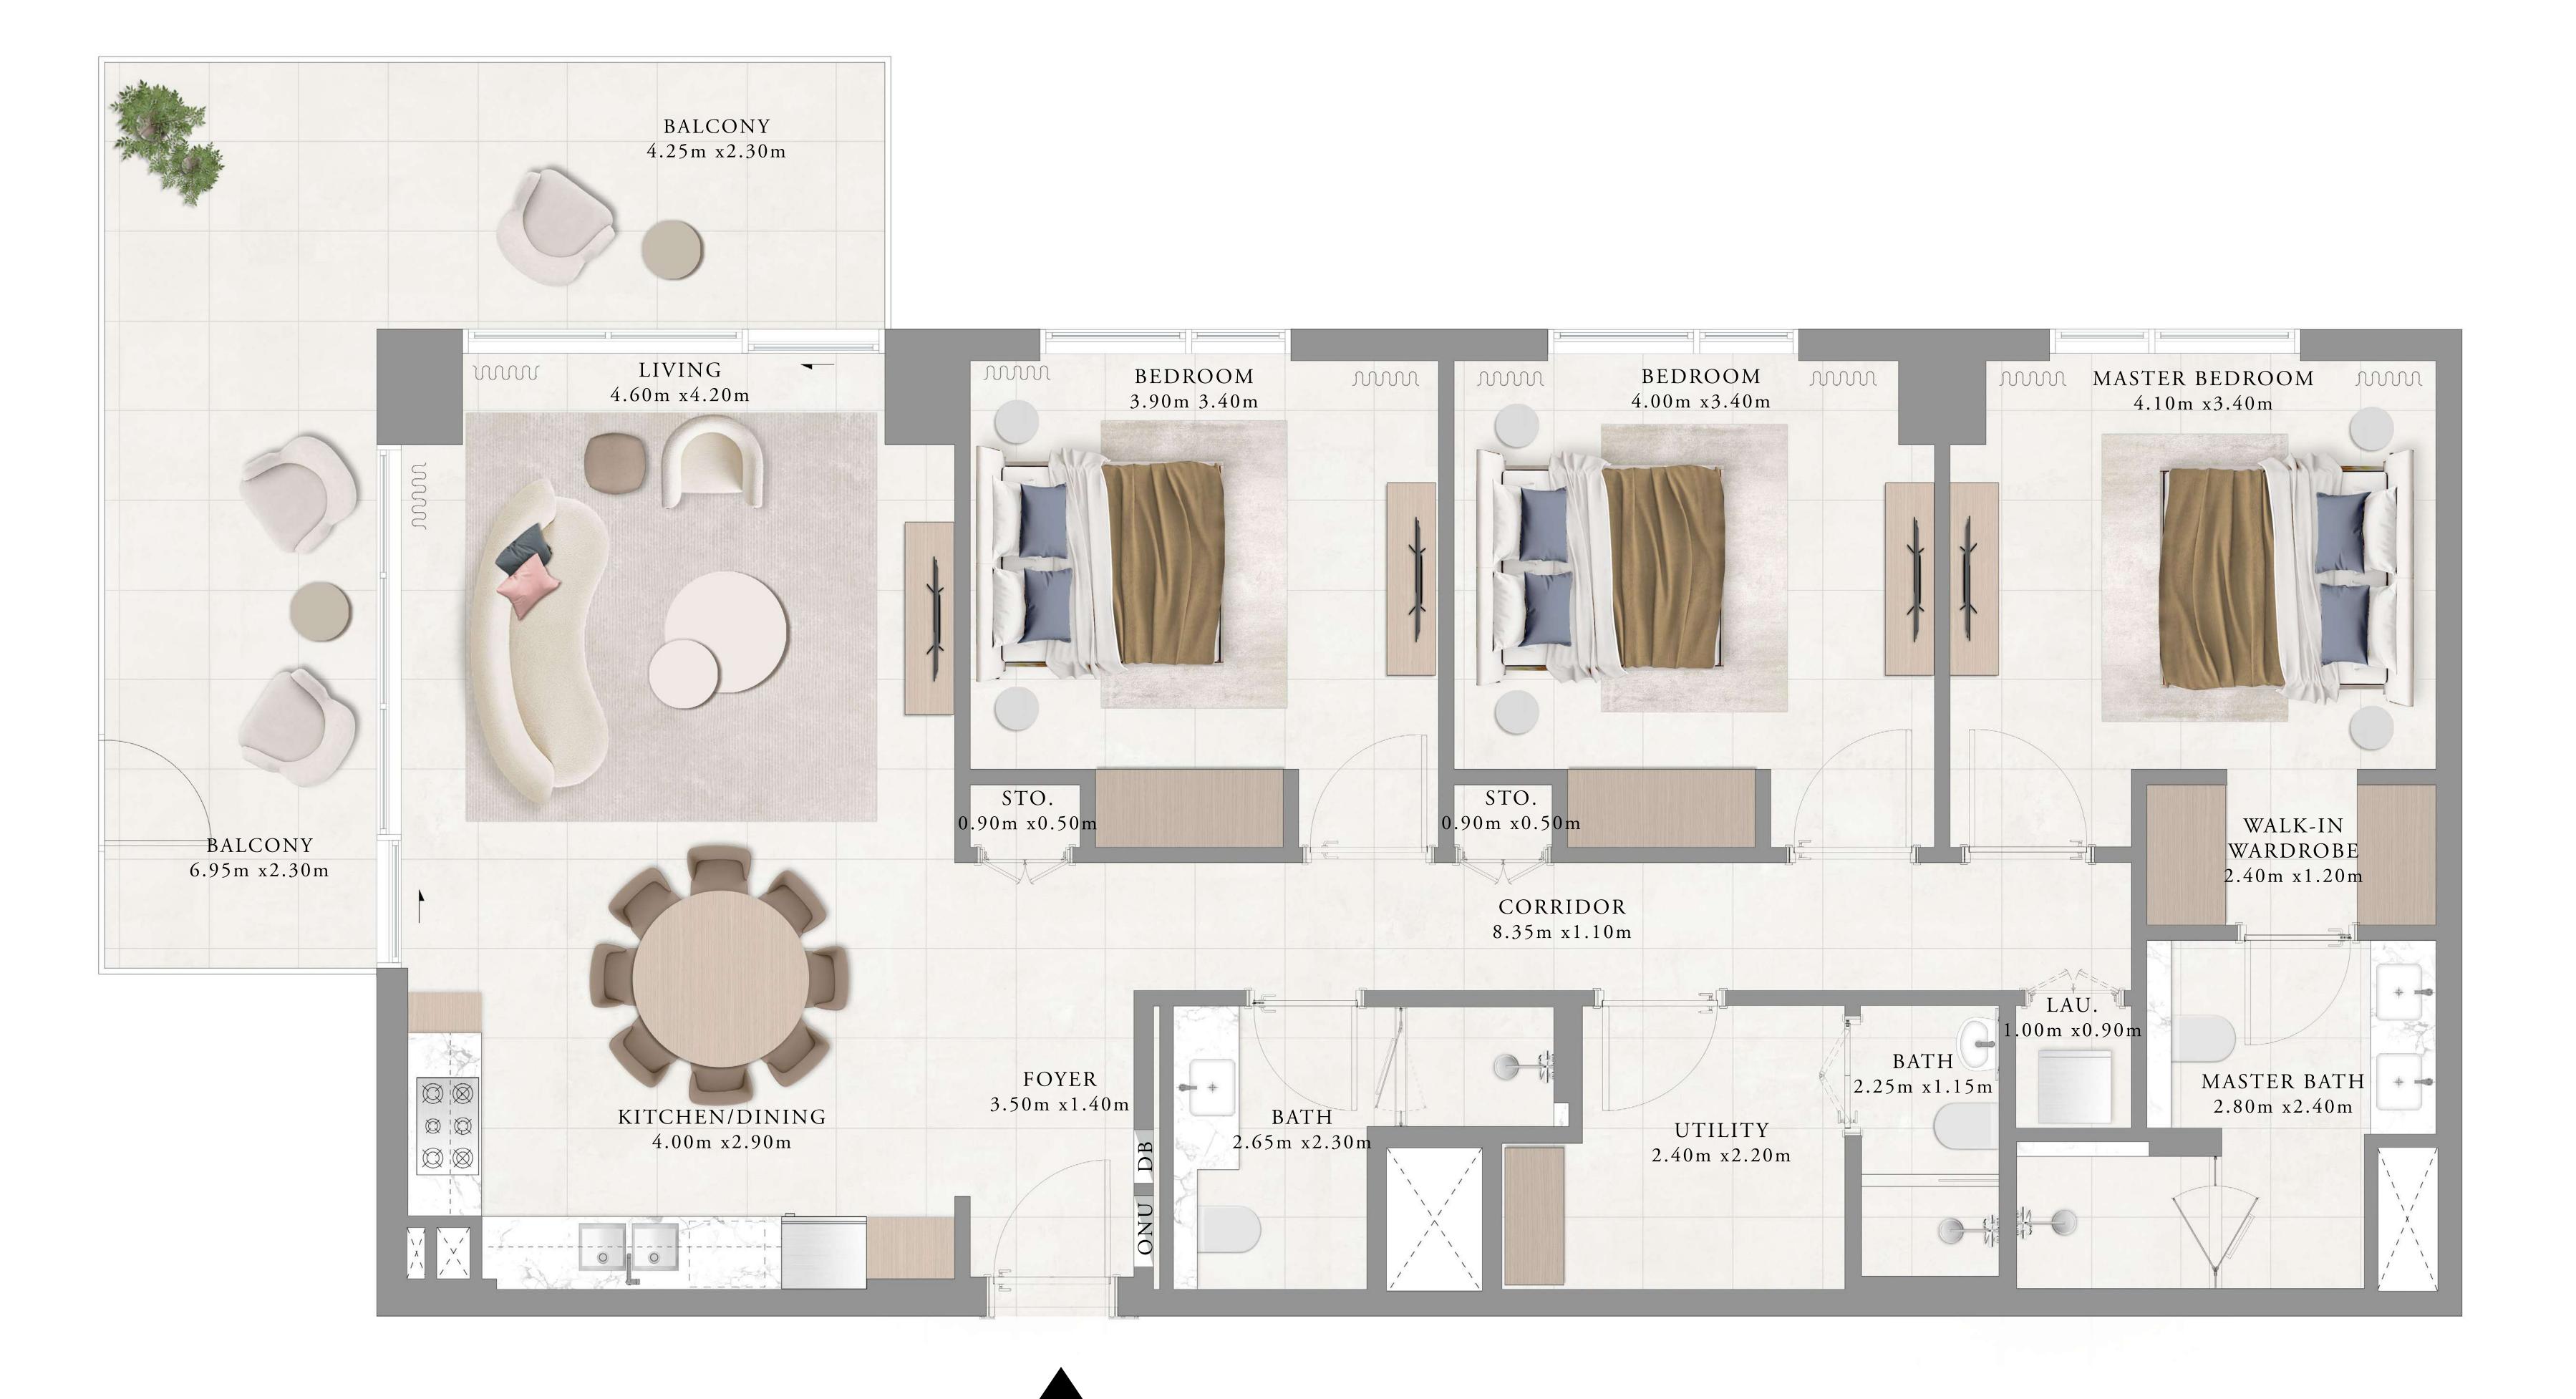

#### KEY PLAN

BALCONY 4.25m x1.50m LIVING MMM BEDROOM BEDROOM MASTER BEDROOM 4.60m x4.20m 3.90m 3.40m 4.00m x3.40m 4.10m x3.40m STO. STO.  $0.90 \, \text{m} \, \text{x} \, 0.50 \, \text{n}$ 0.90m x0.50r WALK-IN BALCONY WARDROBE 6.95m x1.50m 2.40m x1.20m CORRIDOR 8.35m x1.10m LAU. 1.00m x0.90m BATH FOYER MASTER BATH + ---2.25m x1.15m 3.50m x1.40m 2.80m x2.40m KITCHEN/DINING 4.00m x2.90m BATH UTILITY  $2.65 \,\mathrm{m} \, \mathrm{x} \, 2.30 \,\mathrm{m}$ 2.40m x2.20m