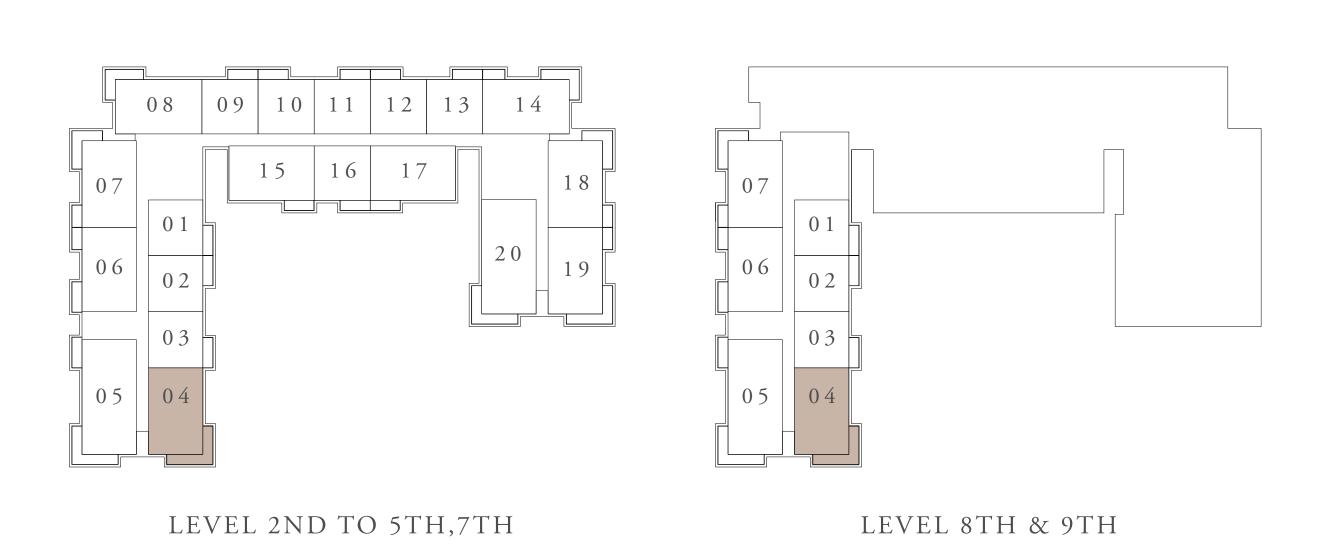

## BUILDING 01 1 BEDROOM-1D

UNITS 201,301,401,501,601,701,801,901

| SUITE AREA   | 67.21 SQ.M. | 723.44 SQ.FT. |
|--------------|-------------|---------------|
| BALCONY AREA | 07.57 SQ.M. | 81.48 SQ.FT.  |
| TOTAL AREA   | 74.78 SQ.M. | 804.92 SQ.FT. |

#### BUILDING 01 1 BEDROOM-1D

UNITS 109,111,113,209,213,309,313,409,413, 509,513,609,613,709,713,803,903

| SUITE AREA   | 66.41 SQ.M. | 714.83 SQ.FT. |
|--------------|-------------|---------------|
| BALCONY AREA | 07.57 SQ.M. | 81.48 SQ.FT.  |
| TOTAL AREA   | 73.98 SQ.M. | 796.31 SQ.FT. |