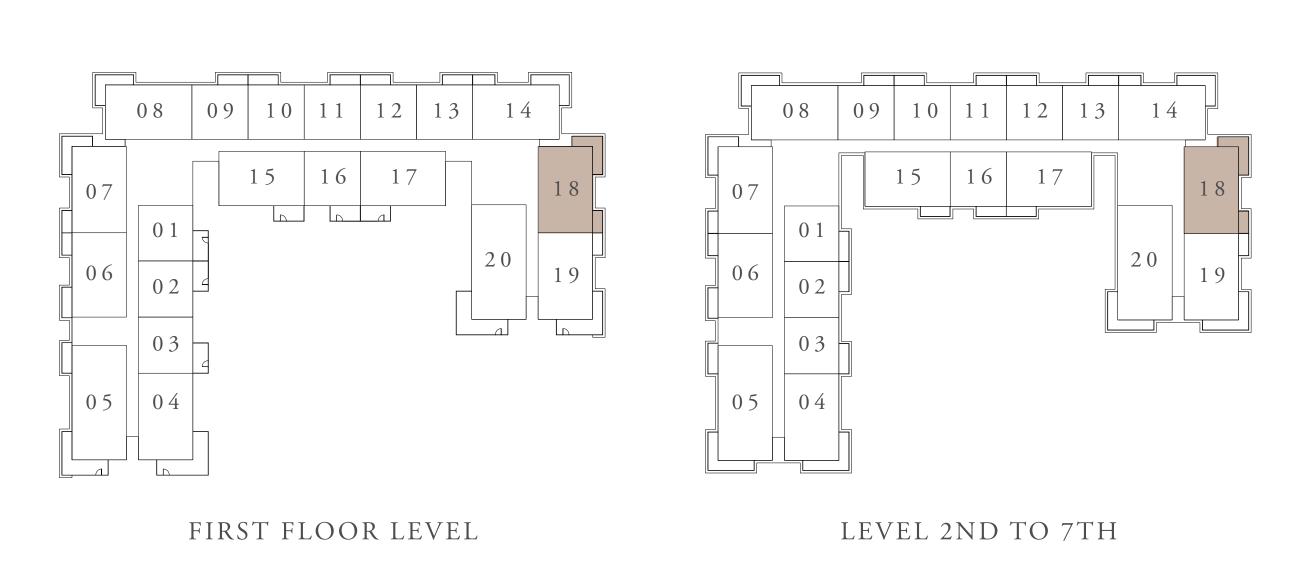

on tolerances. 2. All materials, dimensions, and drawings are approximate only. 3. Information is subject to change without notice, at developer's absolute discretion. 4. Actual area may vary from the stated area. 5. Drawings not to scale. 6. All images used are for illustrative purposes only and do not represent the actual size, features, specifications, fittings, and furnishings. 7. The developer reserves the right to make revisions / alterations, at it's absolute discretion, without any liability whatsoever.





## BUILDING 01 2 BEDROOM-2D

UNITS 118,218,318,418,518,618,718

| SUITE AREA   | 101.36 SQ.M. | 1091.03 SQ.FT. |
|--------------|--------------|----------------|
| BALCONY AREA | 20.12 SQ.M.  | 216.57 SQ.FT.  |
| TOTAL AREA   | 121.48 SQ.M. | 1307.60 SQ.FT. |



#### KEY PLAN









## BUILDING 01 2 BEDROOM-2E

UNITS 107,114,614,714

| SUITE AREA   | 102.08 SQ.M. | 1098.78 SQ.FT. |
|--------------|--------------|----------------|
| BALCONY AREA | 20.11 SQ.M.  | 216.46 SQ.FT.  |
| TOTAL AREA   | 122.19 SQ.M. | 1315.24 SQ.FT. |















## BUILDING 01 2 BEDROOM-2E

UNITS 214,314,414,514

| SUITE AREA   | 102.07 SQ.M. | 1098.67 SQ.FT. |
|--------------|--------------|----------------|
| BALCONY AREA | 20.11 SQ.M.  | 216.46 SQ.FT.  |
| TOTAL AREA   | 122.18 SQ.M. | 1315.13 SQ.FT. |















## BUILDING 01 2 BEDROOM-2E

UNIT 707

| SUITE AREA   | 101.38 SQ.M. | 1091.25 SQ.FT. |
|--------------|--------------|----------------|
| BALCONY AREA | 20.10 SQ.M.  | 216.35 SQ.FT.  |
| TOTAL AREA   | 121.48 SQ.M. | 1307.60 SQ.FT. |













## BUILDING 01 2 B