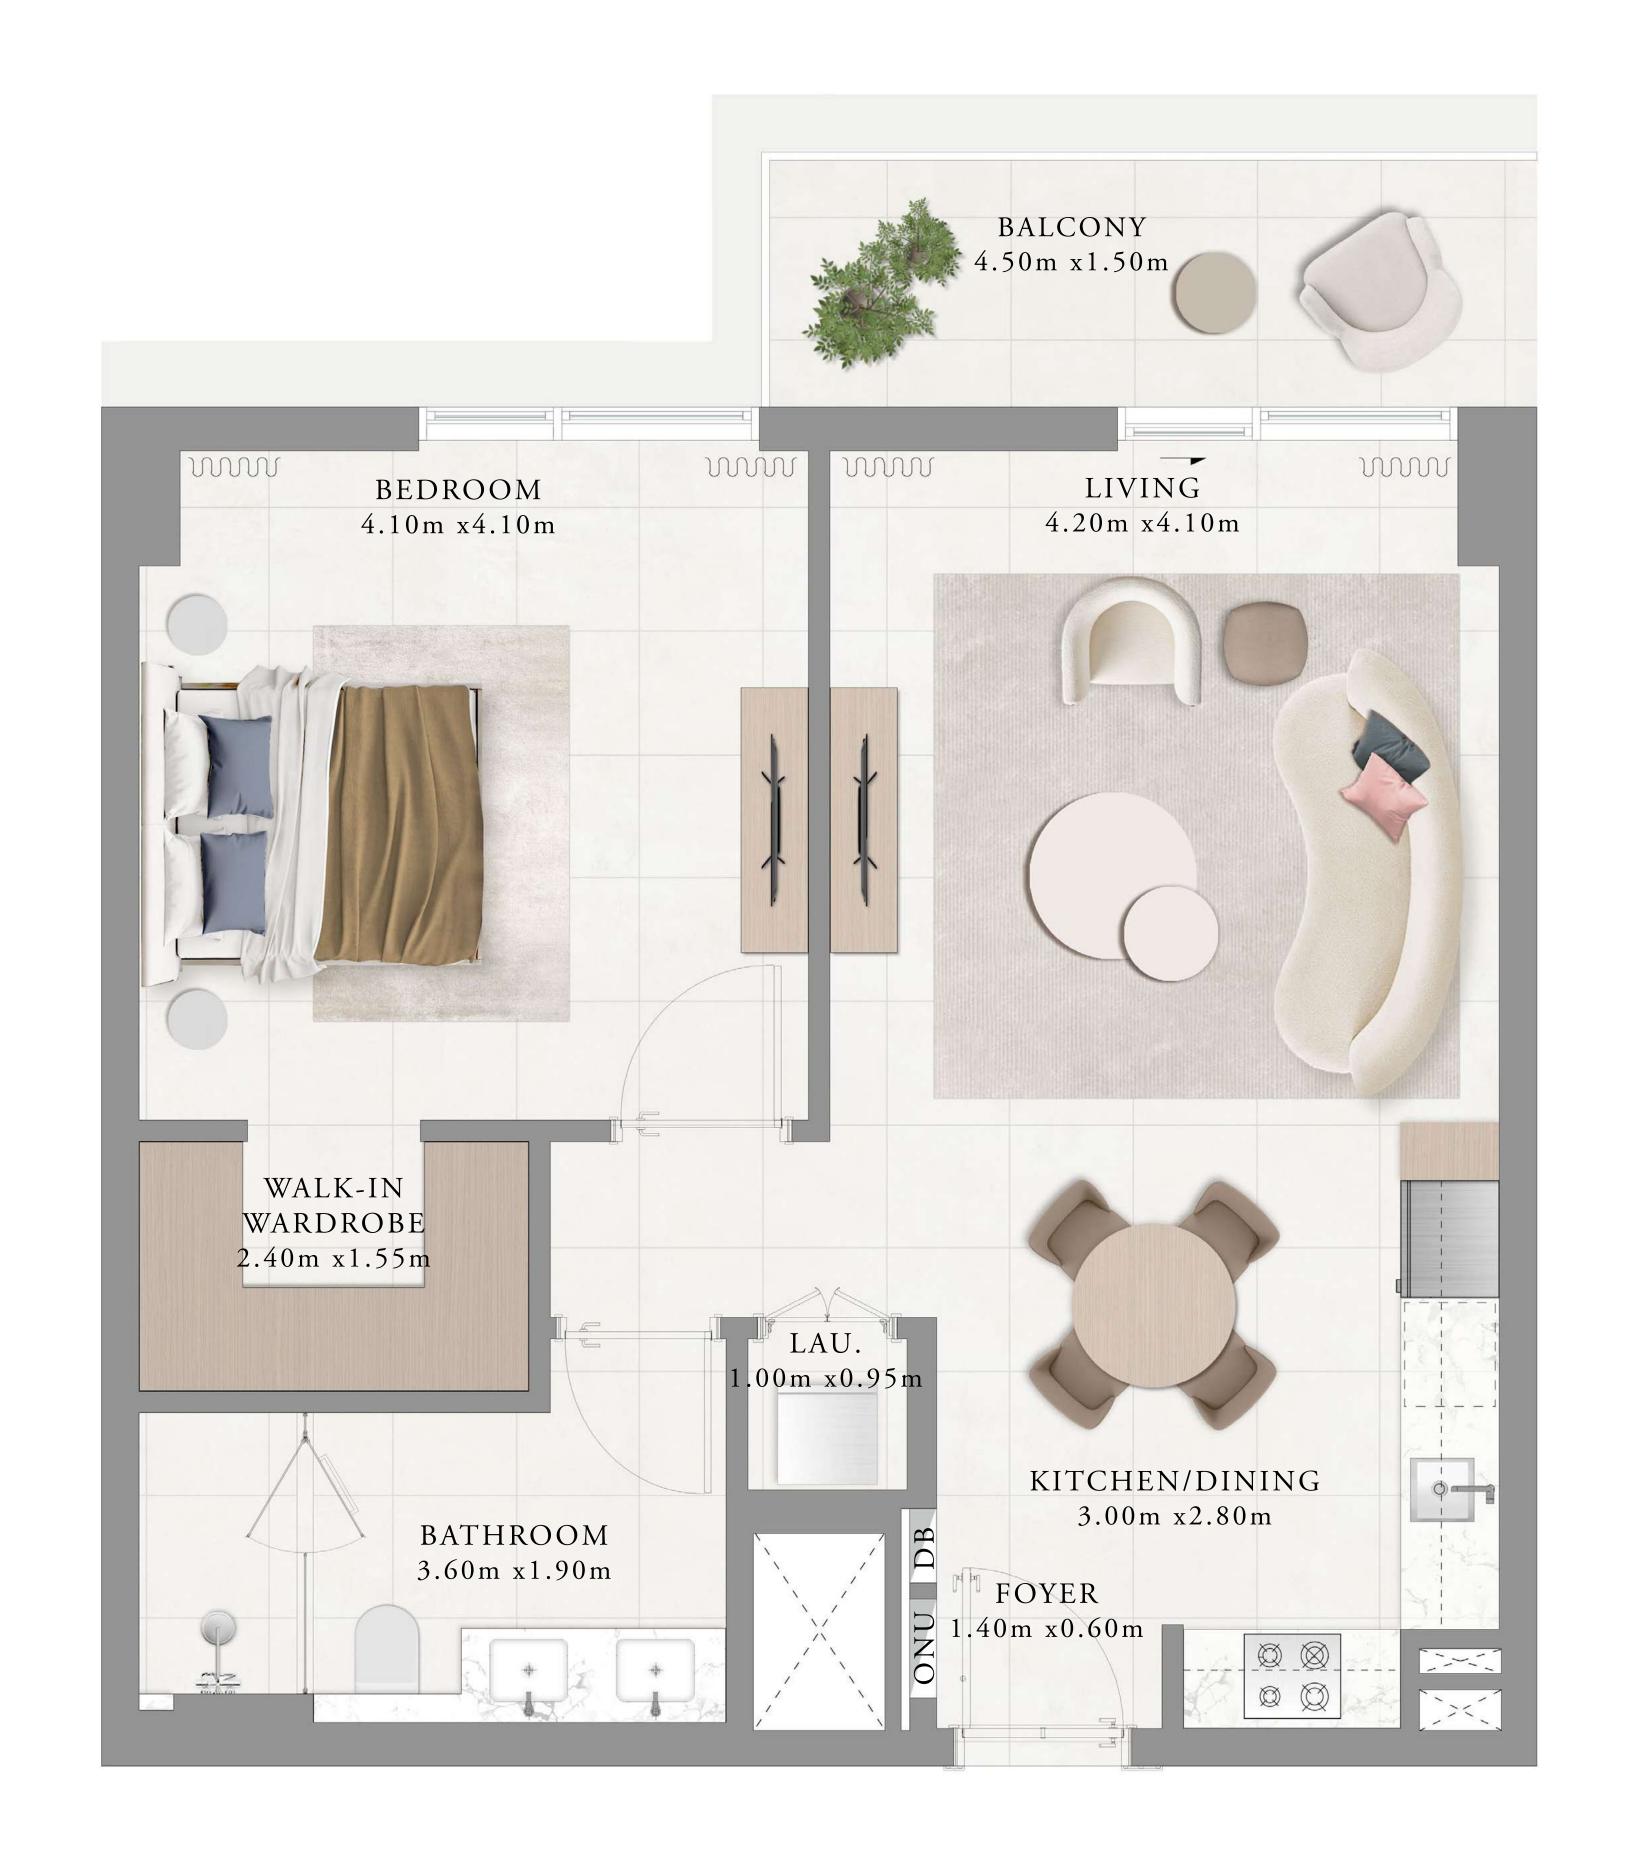

## BUILDING 01 1 BEDROOM-1B

UNITS 101

| SUITE AREA   | 67.21 SQ.M. | 723.44 SQ.FT. |
|--------------|-------------|---------------|
| BALCONY AREA | 11.23 SQ.M. | 120.88 SQ.FT. |
| TOTAL AREA   | 78.44 SQ.M. | 844.32 SQ.FT. |

WALK-IN
WARDROBE
2.40m x1.55m

BATHROOM
3.60m x1.90m

BATHROOM
3.60m x1.90m