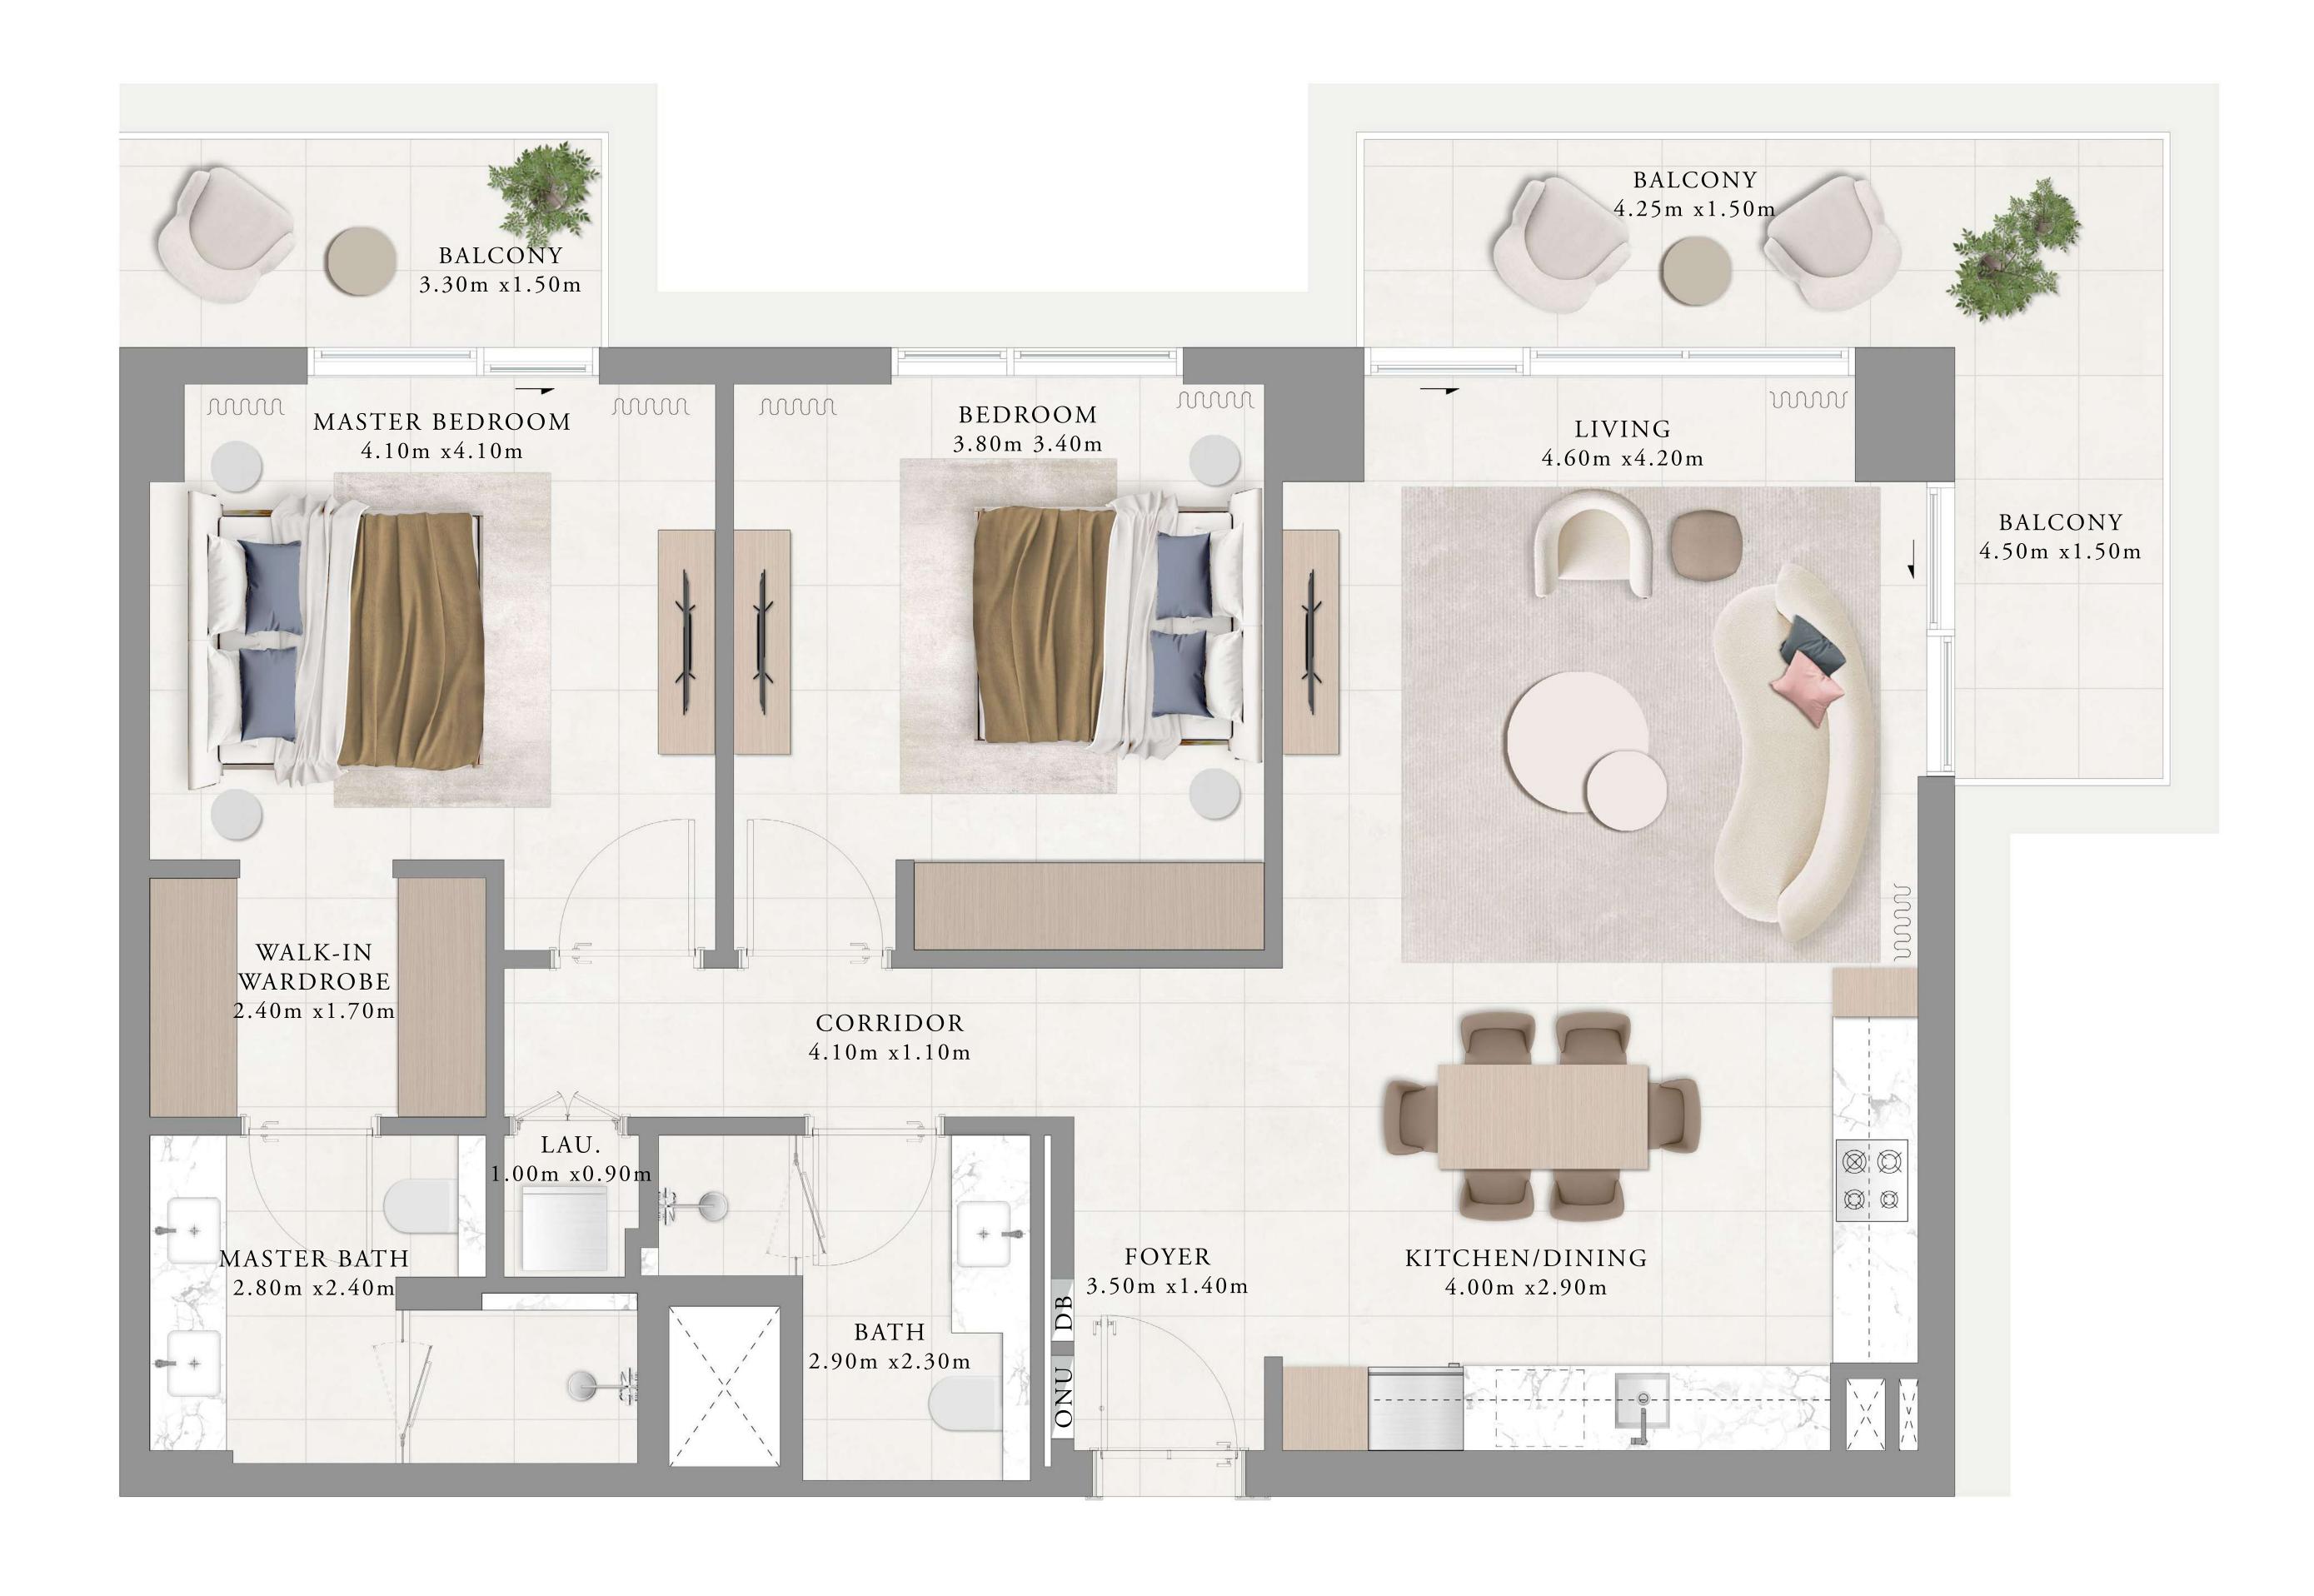

## BUILDING 01 1 BEDROOM-1D

UNITS 201,301,401,501,601,701,801,901

| SUITE AREA   | 67.21 SQ.M. | 723.44 SQ.FT. |
|--------------|-------------|---------------|
| BALCONY AREA | 07.57 SQ.M. | 81.48 SQ.FT.  |
| TOTAL AREA   | 74.78 SQ.M. | 804.92 SQ.FT. |

#### KEY PLAN

BALCONY MASTER BEDROOM
4.10m x3.40m MAN BEDROOM LIVING 4.40m x4.20m 3.80m 3.40m WALK-IN WARDROBE 2.70m x1.70m CORRIDOR 3.60m x1.10m MASTER BATH FOYER  $2.80 \,\mathrm{m} \, \mathrm{x} \, 2.40 \,\mathrm{m}$ 3.60m x1.40m KITCHEN/DINING 3.00m x2.90m BATH 2.90m x2.30m