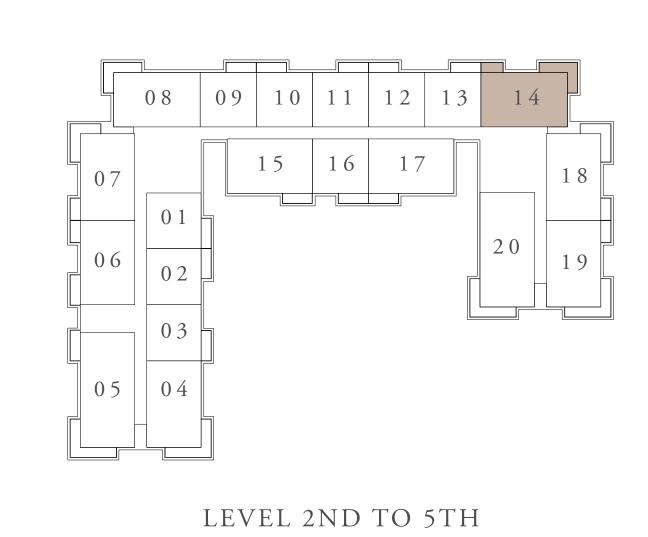

BUILDING 01 2 BEDROOM-2D

UNITS 118,218,318,418,518,618,718

| SUITE AREA   | 101.36 SQ.M. | 1091.03 SQ.FT. |
|--------------|--------------|----------------|
| BALCONY AREA | 20.12 SQ.M.  | 216.57 SQ.FT.  |
| TOTAL AREA   | 121.48 SQ.M. | 1307.60 SQ.FT. |



#### KEY PLAN









## BUILDING 01 2 BEDROOM-2E

UNITS 107,114,614,714

| SUITE AREA   | 102.08 SQ.M. | 1098.78 SQ.FT. |
|--------------|--------------|----------------|
| BALCONY AREA | 20.11 SQ.M.  | 216.46 SQ.FT.  |
| TOTAL AREA   | 122.19 SQ.M. | 1315.24 SQ.FT. |















## BUILDING 01 2 BEDROOM-2E

UNITS 214,314,414,514

| SUITE AREA   | 102.07 SQ.M. | 1098.67 SQ.FT. |
|--------------|--------------|----------------|
| BALCONY AREA | 20.11 SQ.M.  | 216.46 SQ.FT.  |
| TOTAL AREA   | 122.18 SQ.M. | 1315.13 SQ.FT. |















## BUILDING 01 2 BEDROOM-2E

UNIT 707

| SUITE AREA   | 101.38 SQ.M. | 1091.25 SQ.FT. |
|--------------|--------------|----------------|
| BALCONY AREA | 20.10 SQ.M.  | 216.35 SQ.FT.  |
| TOTAL AREA   | 121.48 SQ.M. | 1307.60 SQ.FT. |













## BUILDING 01 2 BEDROOM-2E

UNITS 207,307,407,507,607,807,907

| <br>SUITE AREA | 101.36 SQ.M. | 1091.03 SQ.FT. |
|----------------|--------------|----------------|
| BALCONY AREA   | 20.11 SQ.M.  | 216.46 SQ.FT.  |
| TOTAL AREA     | 121.47 SQ.M. | 1307.49 SQ.FT. |











#### BUILDING 01 3 BEDROOM-1A

| UNIT | 105 |
|------|-----|

| SUITE AREA   | 135.68 SQ.M. | 1460.45 SQ.FT. |
|--------------|--------------|----------------|
| BALCONY AREA | 31.40 SQ.M.  | 337.99 SQ.FT.  |
| TOTAL AREA   | 167.08 SQ.M. | 1798.44 SQ.FT. |