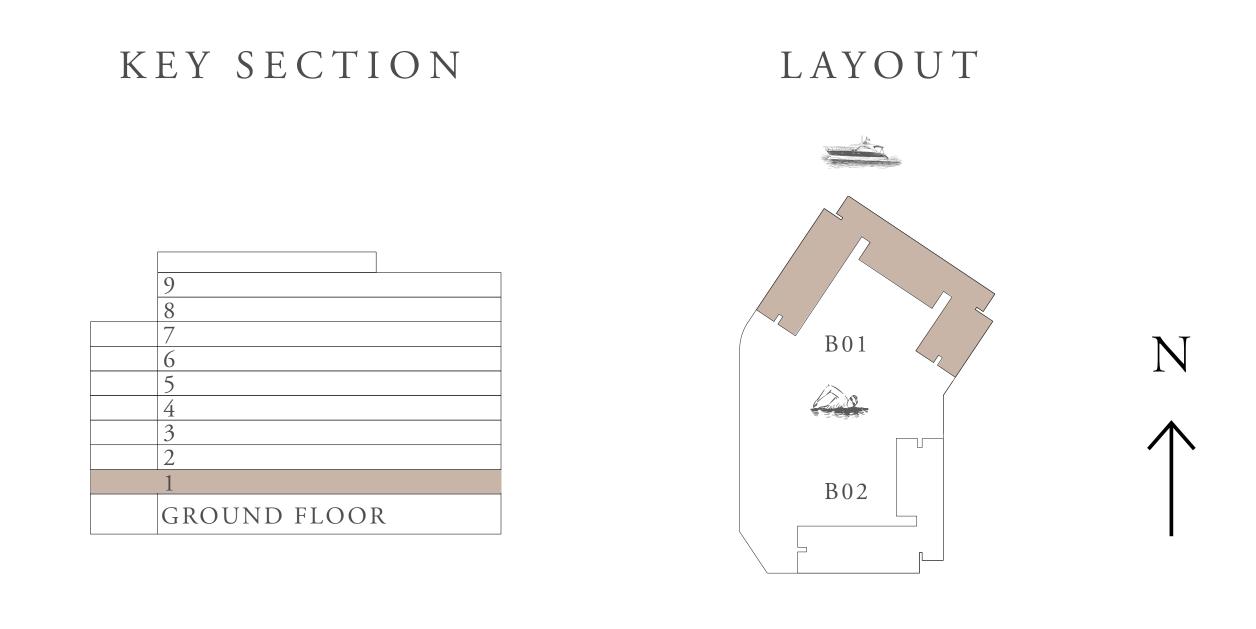

# OCEAN COVE

RASHID YACHTS & MARINA

FLOOR PLAN







## BUILDING 01 1 BEDROOM-1A

UNITS 102,116

| SUITE AREA   | 66.41 SQ.M. | 714.83 SQ.FT. |
|--------------|-------------|---------------|
| BALCONY AREA | 11.23 SQ.M. | 120.88 SQ.FT. |
| TOTAL AREA   | 77.64 SQ.M. | 835.71 SQ.FT. |











## BUILDING 01 1 BEDROOM-1B

UNITS 101

| SUITE AREA   | 67.21 SQ.M. | 723.44 SQ.FT. |
|--------------|-------------|---------------|
| BALCONY AREA | 11.23 SQ.M. | 120.88 SQ.FT. |
| TOTAL AREA   | 78.44 SQ.M. | 844.32 SQ.FT. |





KEY PLAN

FIRST FLOOR LEVEL







## BUILDING 01 1 BEDROOM-1B

UNITS 103

| SUITE AREA   | 66.41 SQ.M. | 714.83 SQ.FT. |
|--------------|-------------|---------------|
| BALCONY AREA | 11.23 SQ.M. | 120.88 SQ.FT. |
| TOTAL AREA   | 77.64 SQ.M. | 835.71 SQ.FT. |





FIRST FLOOR LEVEL







## BUILDING 01 1 BEDROOM-1C

UNITS 110,112,202,210,216,302,310,316,402, 410,416,502,510,516,602,610,616,702, 710,716,802,902

| SUITE AREA   | 66.41 SQ.M. | 714.83 SQ.FT. |
|--------------|-------------|---------------|
| BALCONY AREA | 07.57 SQ.M. | 81.48 SQ.FT.