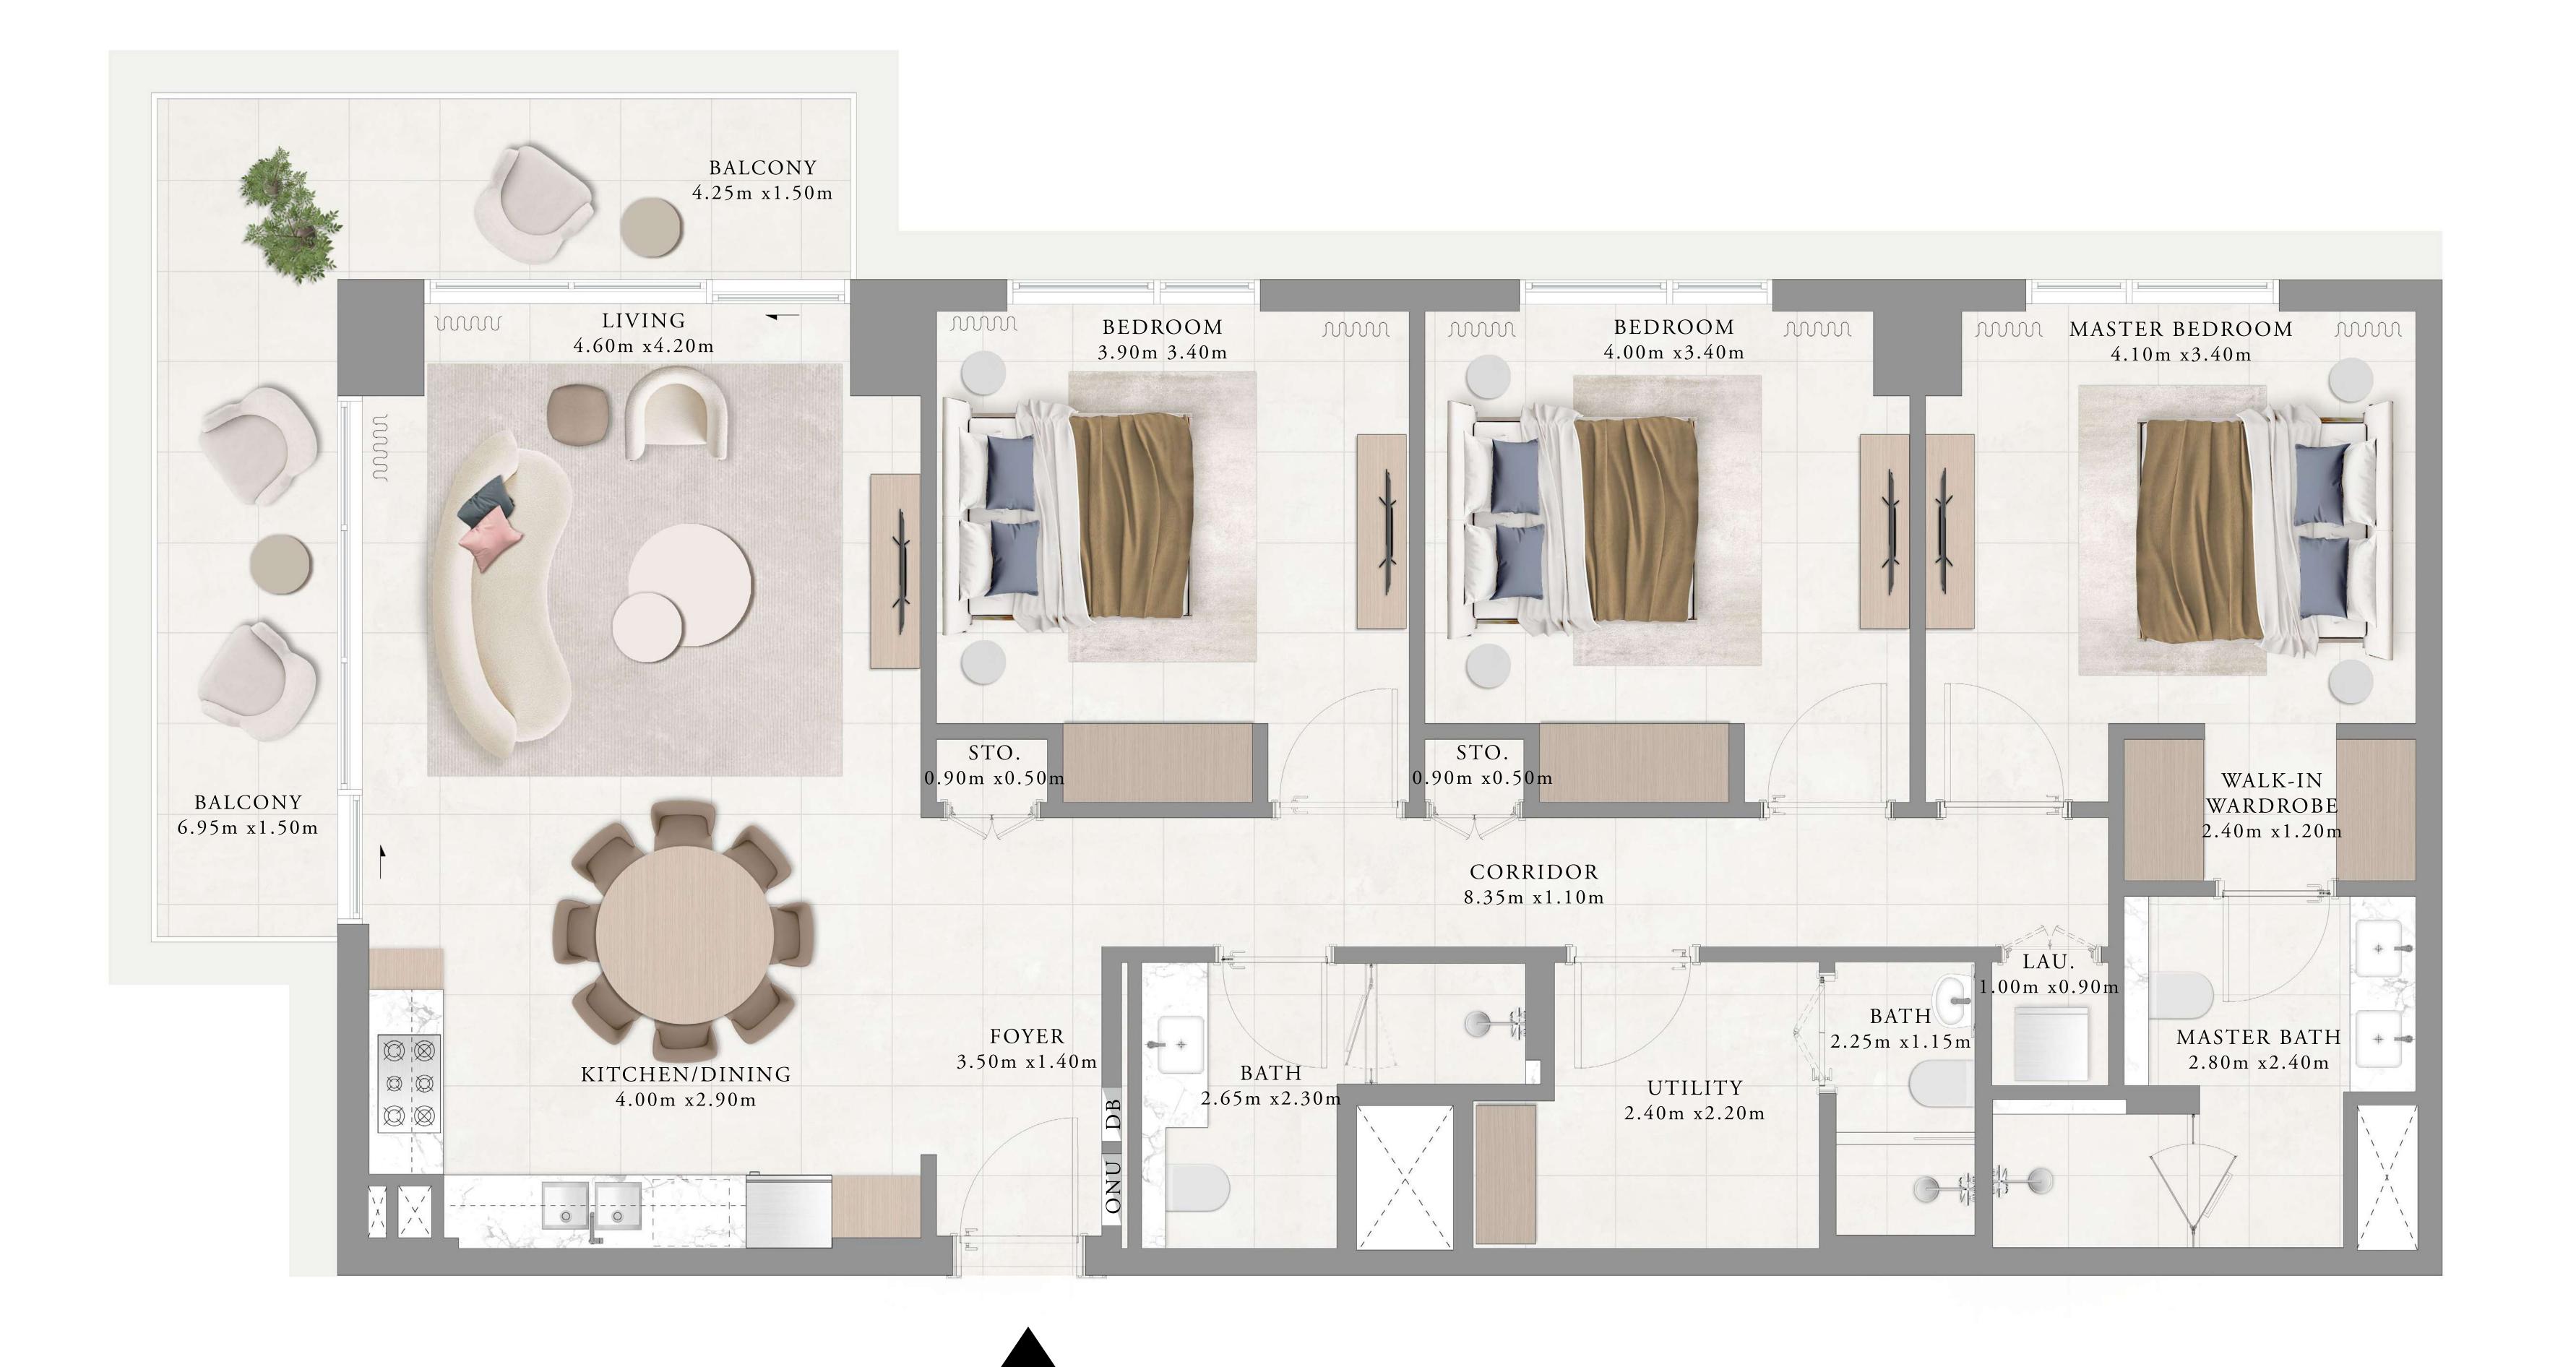

#### KEY PLAN

BALCONY 4.25m x1.50m LIVING MMM BEDROOM BEDROOM MASTER BEDROOM 4.60m x4.20m 3.90m 3.40m 4.00m x3.40m 4.10m x3.40m STO. STO.  $0.90 \, \text{m} \, \text{x} \, 0.50 \, \text{n}$ 0.90m x0.50r WALK-IN BALCONY WARDROBE 6.95m x1.50m 2.40m x1.20m CORRIDOR 8.35m x1.10m LAU. 1.00m x0.90m BATH FOYER MASTER BATH + ---2.25m x1.15m 3.50m x1.40m 2.80m x2.40m KITCHEN/DINING 4.00m x2.90m BATH UTILITY  $2.65 \,\mathrm{m} \, \mathrm{x} \, 2.30 \,\mathrm{m}$ 2.40m x2.20m