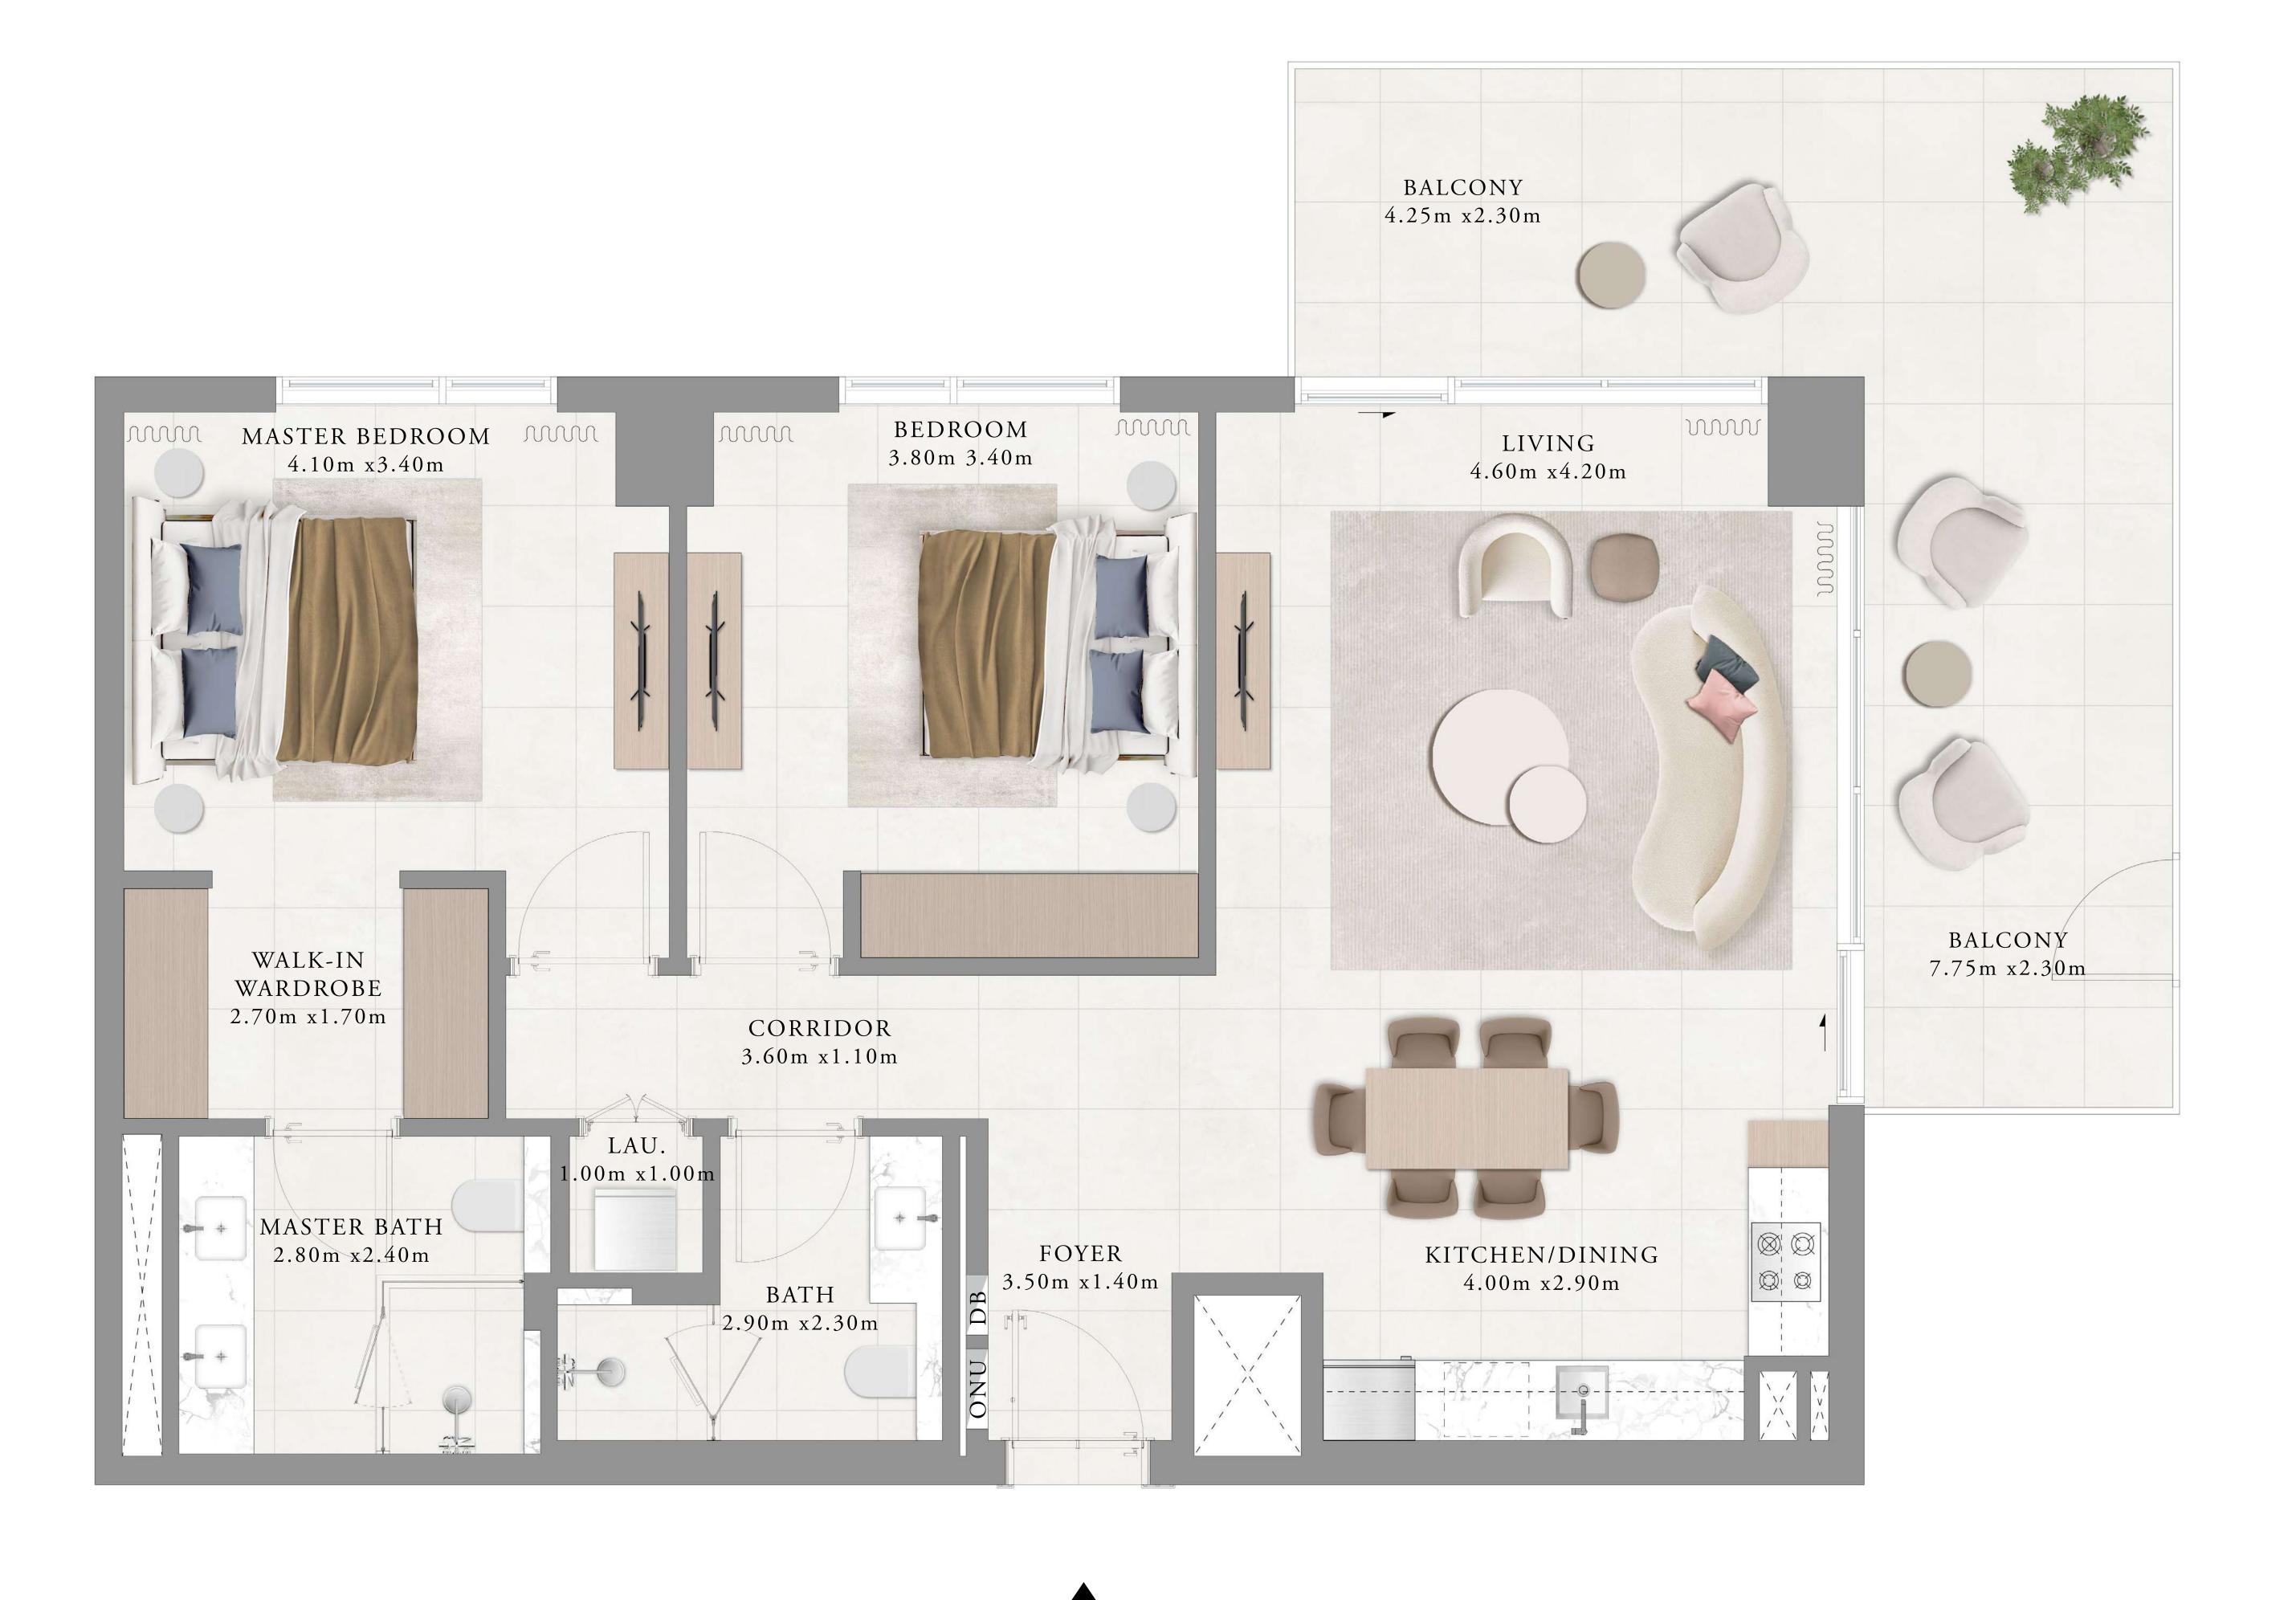

## BUILDING 01 1 BEDROOM-1D

UNITS 201,301,401,501,601,701,801,901

| SUITE AREA   | 67.21 SQ.M. | 723.44 SQ.FT. |
|--------------|-------------|---------------|
| BALCONY AREA | 07.57 SQ.M. | 81.48 SQ.FT.  |
| TOTAL AREA   | 74.78 SQ.M. | 804.92 SQ.FT. |