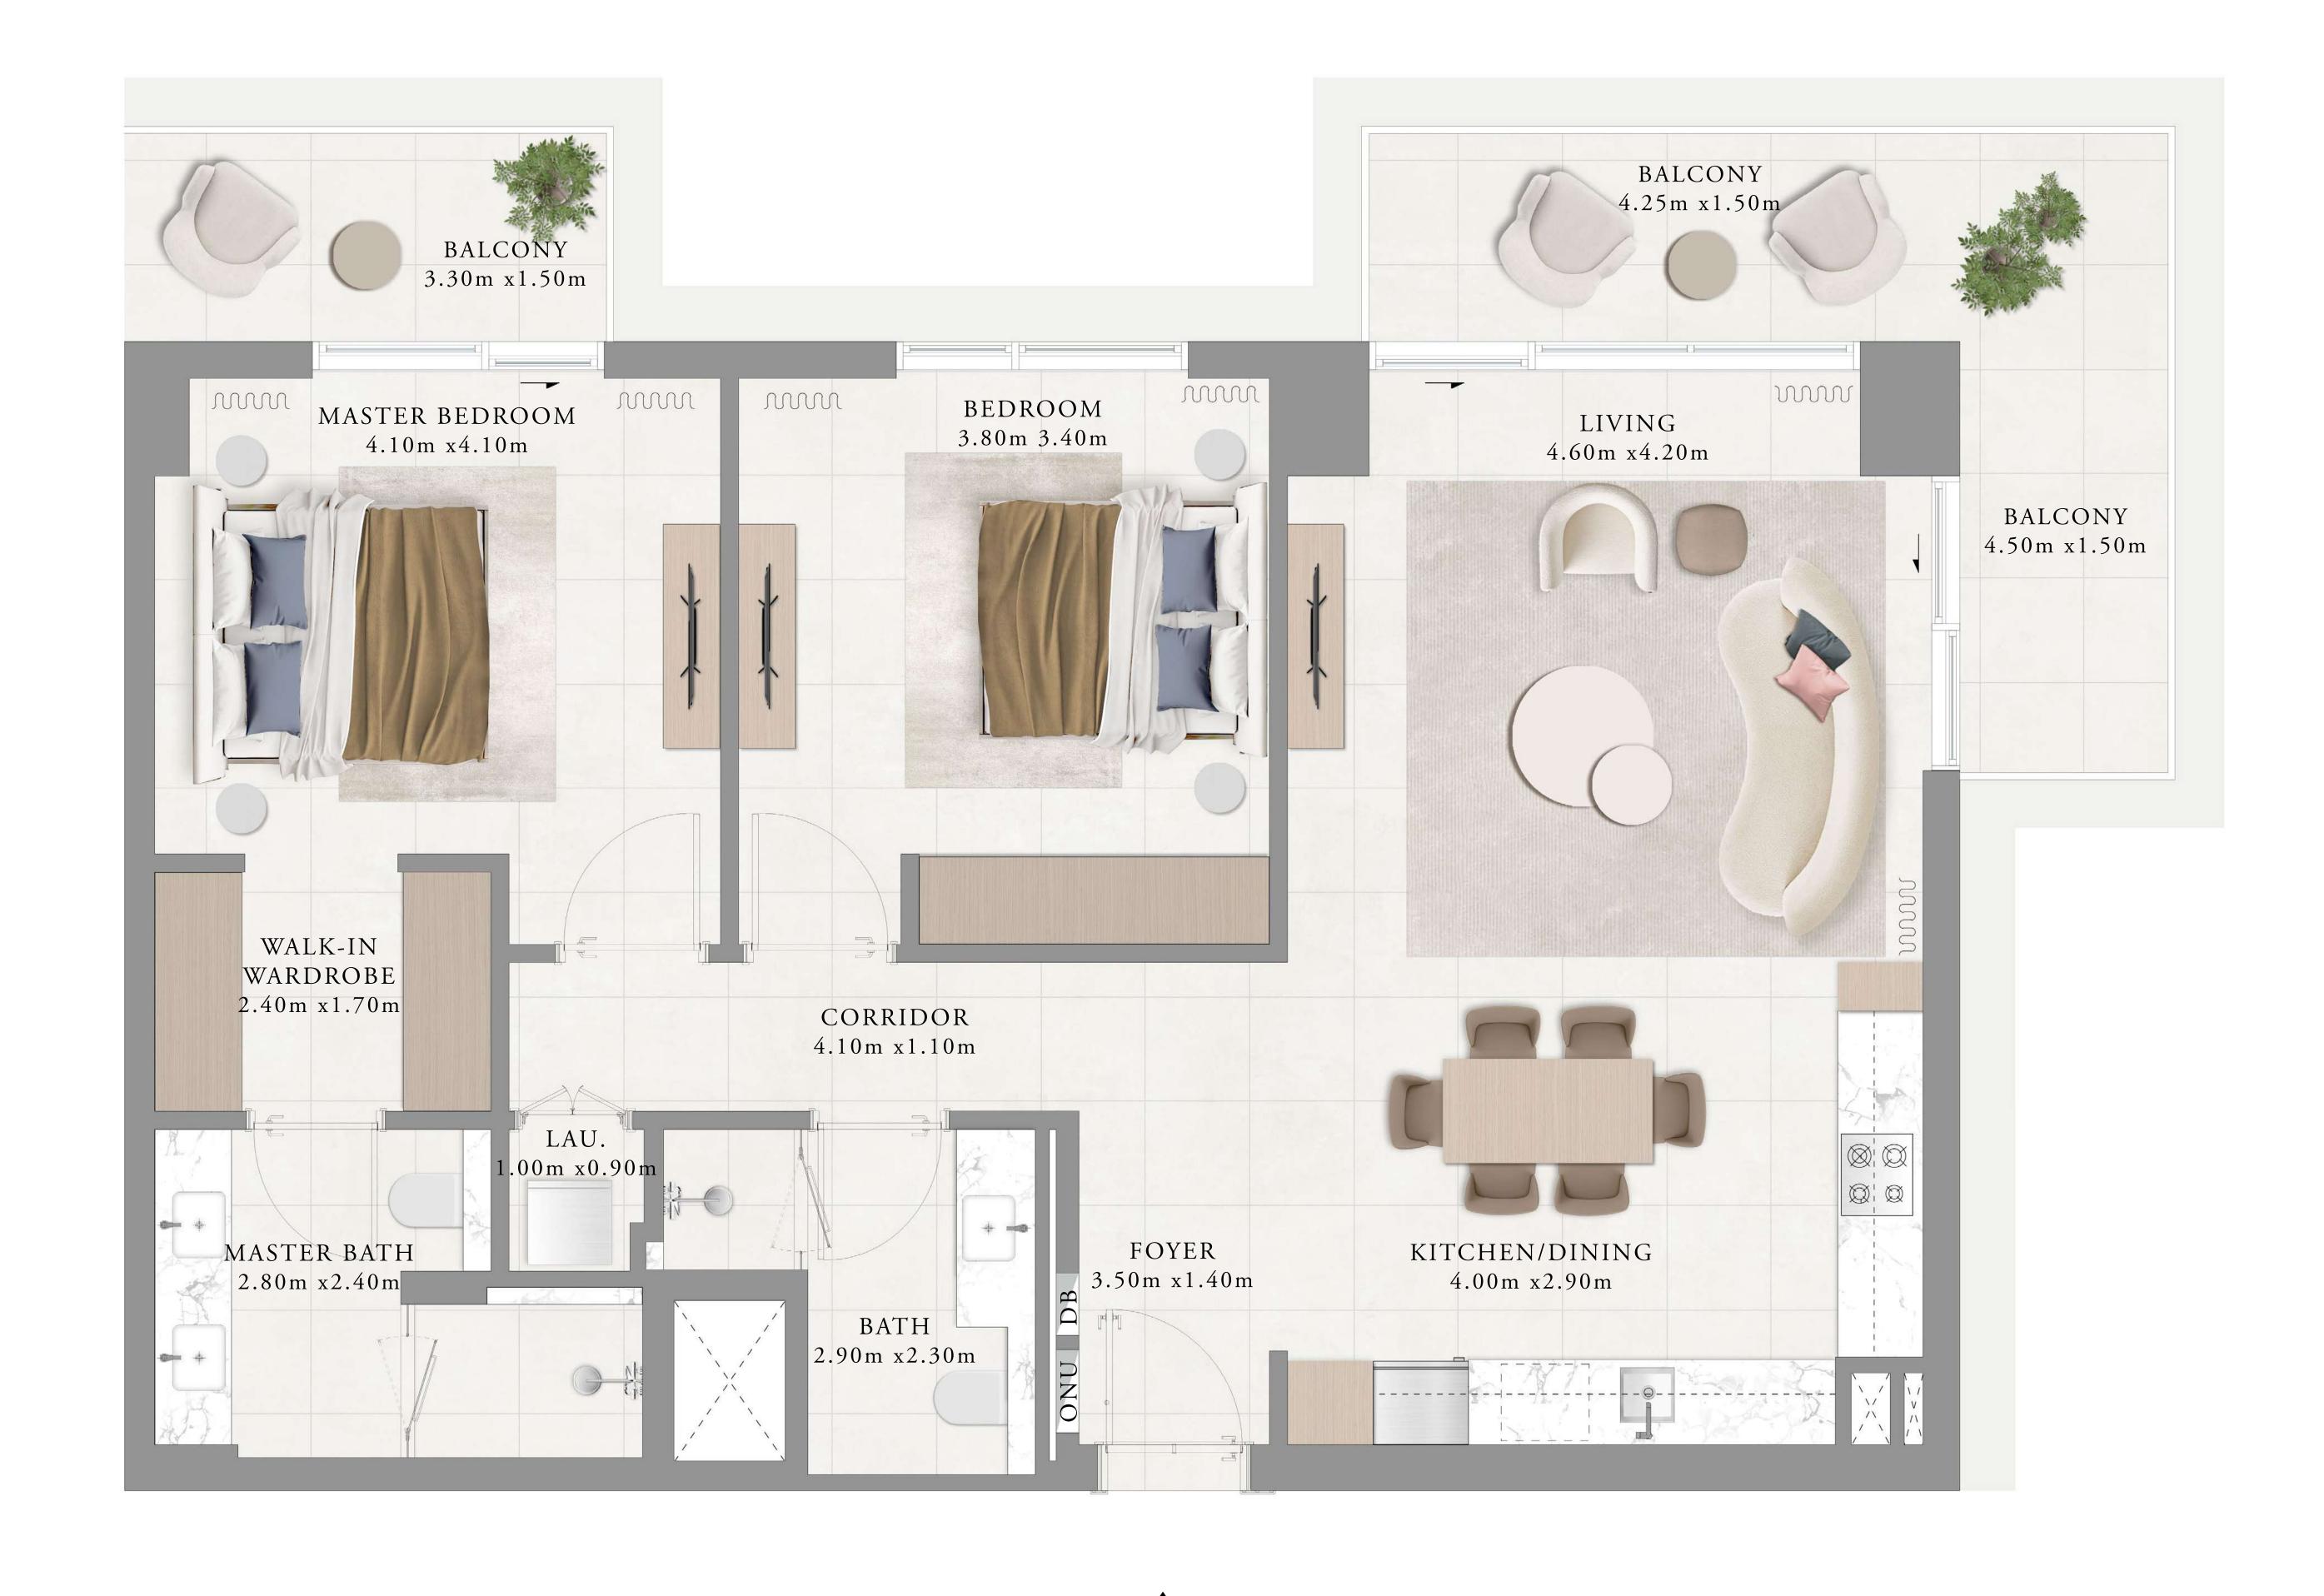

#### KEY PLAN

BALCONY MASTER BEDROOM
4.10m x3.40m MAN BEDROOM LIVING 4.40m x4.20m 3.80m 3.40m WALK-IN WARDROBE 2.70m x1.70m CORRIDOR 3.60m x1.10m MASTER BATH FOYER  $2.80 \,\mathrm{m} \, \mathrm{x} \, 2.40 \,\mathrm{m}$ 3.60m x1.40m KITCHEN/DINING 3.00m x2.90m BATH 2.90m x2.30m

#### KEY PLAN

BALCONY 4.25m x1.50m MASTER BEDROOM BEDROOM LIVING 4.60m x4.20m 3.80m 3.40m 4.10m x4.10m BALCONY  $7.00 \,\mathrm{m} \, \mathrm{x} \, 1.50 \,\mathrm{m}$ WALK-IN WARDROBE 2.40m x1.70m CORRIDOR 4.10m x1.10m KITCHEN/DINING 4.00m x2.90m FOYER MASTER BATH 3.50m x1.40m 2.80m x2.40m BATH 2.90m x2.30m