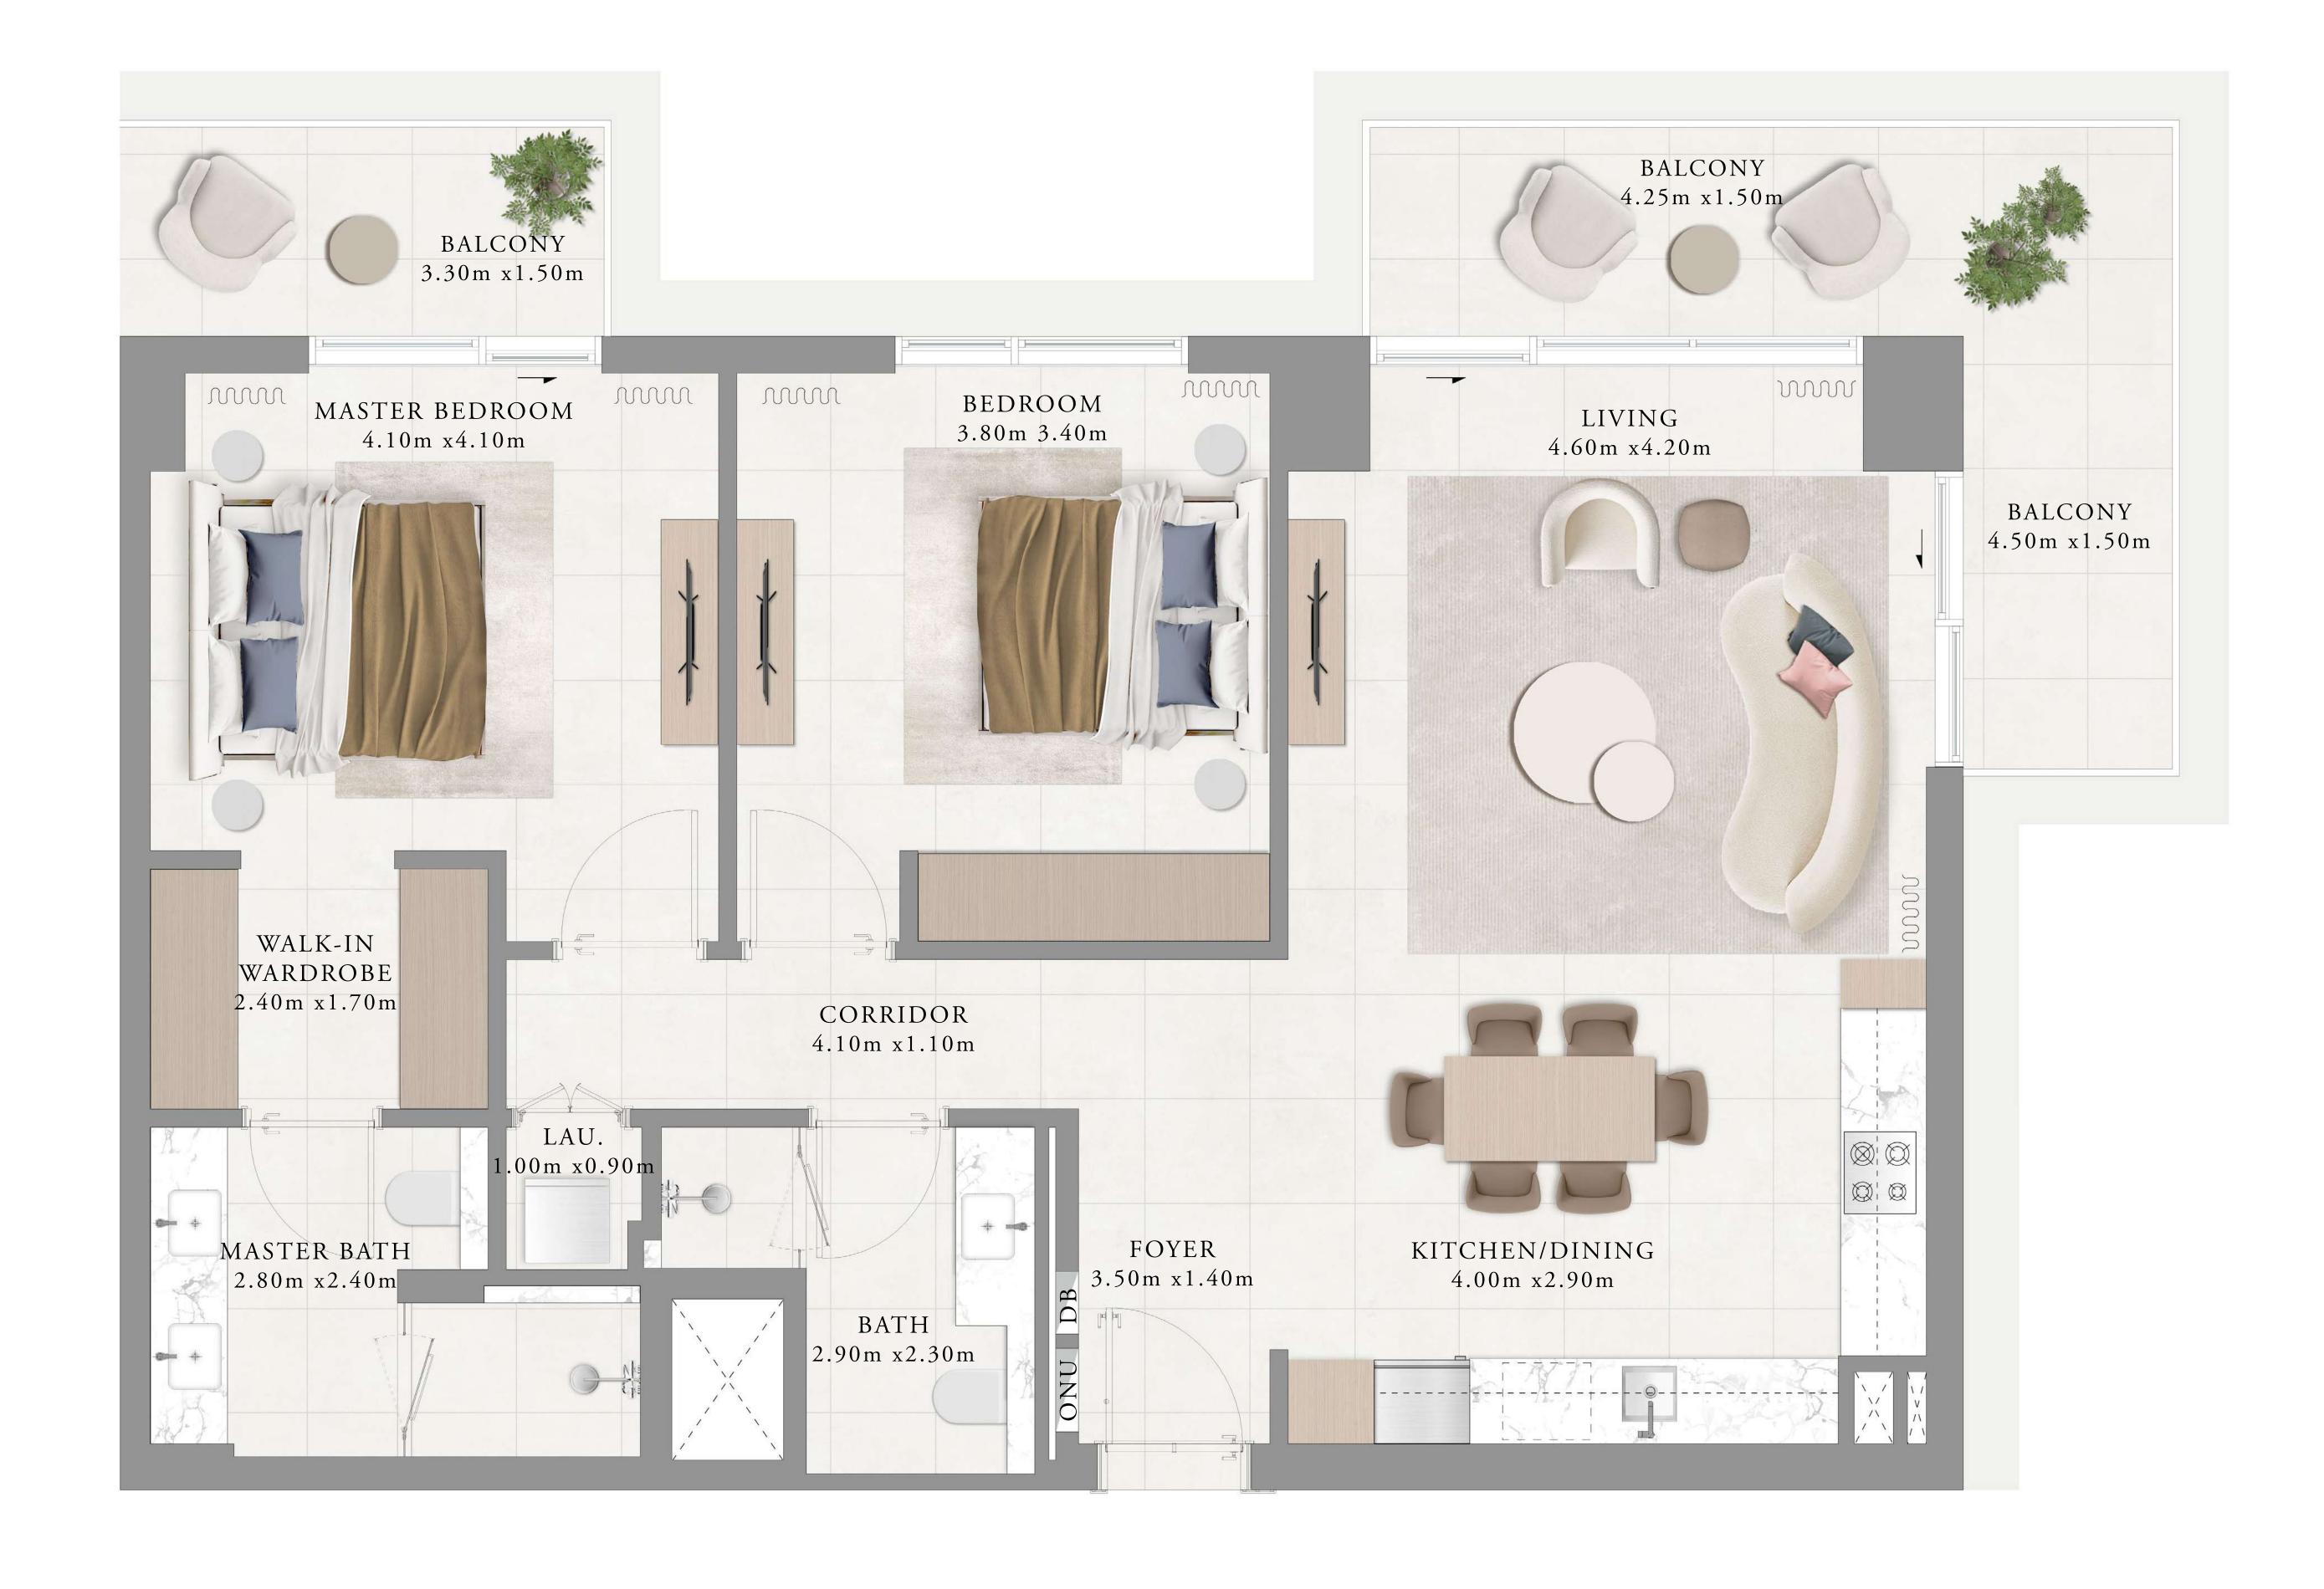

## BUILDING 01 1 BEDROOM-1D

UNITS 201,301,401,501,601,701,801,901

| SUITE AREA   | 67.21 SQ.M. | 723.44 SQ.FT. |
|--------------|-------------|---------------|
| BALCONY AREA | 07.57 SQ.M. | 81.48 SQ.FT.  |
| TOTAL AREA   | 74.78 SQ.M. | 804.92 SQ.FT. |

WALK-IN
WARDROBE
2.40m x1.55m

BATHROOM
3.60m x1.90m

BATHROOM
3.60m x1.90m