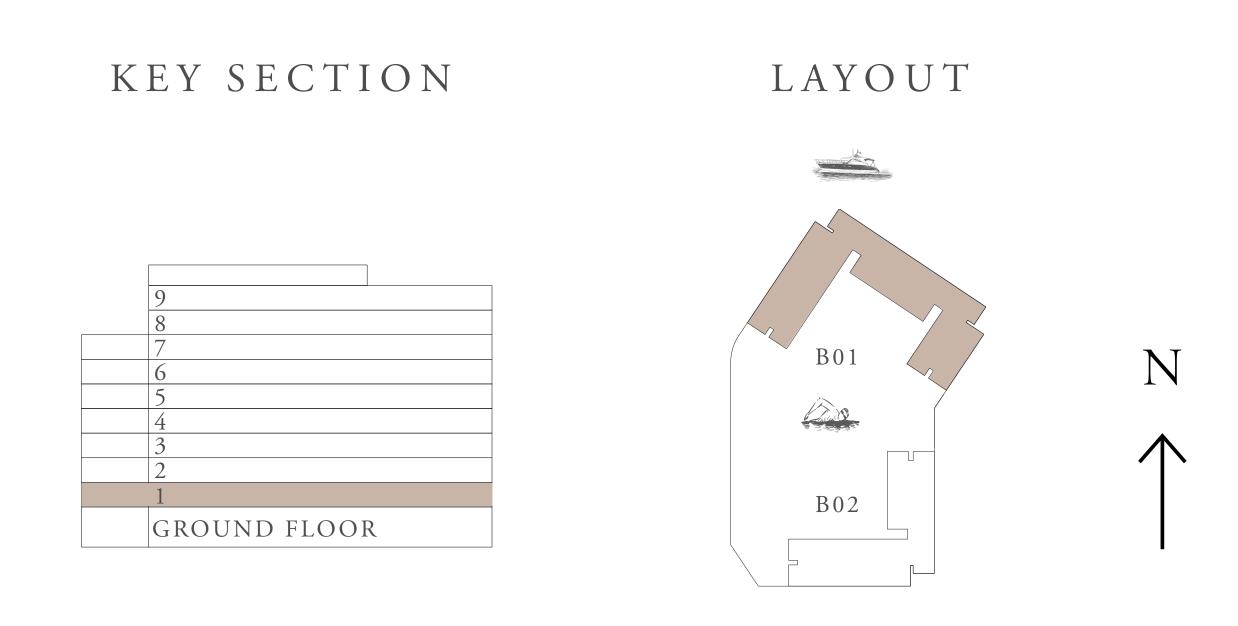

41 SQ.M. | 714.83 SQ.FT. |
|--------------|-------------|---------------|
| BALCONY AREA | 07.57 SQ.M. | 81.48 SQ.FT.  |
| TOTAL AREA   | 73.98 SQ.M. | 796.31 SQ.FT. |











## BUILDING 01 1 BEDROOM-1D

UNITS

203,303,403,503,603,703

| SUITE AREA   | 66.40 SQ.M. | 714.72 SQ.FT. |
|--------------|-------------|---------------|
| BALCONY AREA | 07.56 SQ.M. | 81.38 SQ.FT.  |
| TOTAL AREA   | 73.96 SQ.M. | 796.10 SQ.FT. |







WALK-IN WARDROBF 2.40m x1.55m

BATHROOM 3.60m x1.90m

BATHROOM 3.60m x1.90m

BATHROOM 3.60m x1.90m

BATHROOM 3.60m x1.90m





#### BUILDING 01 2 BEDROOM-1A

UNIT 117

| SUITE AREA   | 99.56 SQ.M.  | 1071.65 SQ.FT. |
|--------------|--------------|----------------|
| BALCONY AREA | 11.23 SQ.M.  | 120.88 SQ.FT.  |
| TOTAL AREA   | 110.79 SQ.M. | 1192.53 SQ.FT. |





FIRST FLOOR LEVEL







## BUILDING 01 2 BEDROOM-1B

UNIT 115

| SUITE AREA   | 99.53 SQ.M.  | 1071.33 SQ.FT. |
|--------------|--------------|----------------|
| BALCONY AREA | 11.23 SQ.M.  | 120.88 SQ.FT.  |
| TOTAL AREA   | 110.76 SQ.M. | 1192.21 SQ.FT. |











## BUILDING 01 2 BEDROOM-1C

UNITS 217,317,417,517,617,717

| SUITE AREA   | 99.56 SQ.M.  | 1071.65 SQ.FT. |
|--------------|--------------|----------------|
| BALCONY AREA | 07.48 SQ.M.  | 80.51 SQ.FT.   |
| TOTAL AREA   | 107.04 SQ.M. | 1152.16 SQ.FT. |



#### KEY PLAN



BALCONY MASTER BEDROOM
4.10m x3.40m MAN BEDROOM LIVING 4.40m x4.20m 3.80m 3.40m WALK-IN WARDROBE 2.70m x1.70m CORRIDOR 3.60m x1.10m MASTER BATH FOYER  $2.80 \,\mathrm{m} \, \mathrm{x} \, 2.40 \,\mathrm{m}$ 3.60m x1.40m KITCHEN/DINING 3.00m x2.90m BA