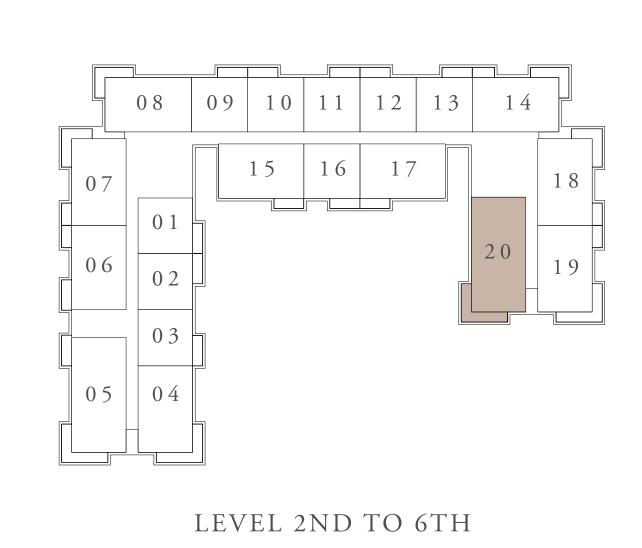

T. |
|--------------|--------------|----------------|
| BALCONY AREA | 25.88 SQ.M.  | 278.57 SQ.FT.  |
| TOTAL AREA   | 161.56 SQ.M. | 1739.02 SQ.FT. |











#### OCEAN COVE

RASHID YACHTS & MARINA

## BUILDING 01 3 BEDROOM-2A

UNIT 120

|    | SUITE AREA | 135.74 SQ.M. | 1461.09 SQ.FT. |
|----|------------|--------------|----------------|
| ВА | LCONY AREA | 29.03 SQ.M.  | 312.48 SQ.FT.  |
| Т  | TOTAL AREA | 164.77 SQ.M. | 1773.57 SQ.FT. |











#### BUILDING 01 3 BEDROOM-2B

| UNITS 220,320,420,520,620 |
|---------------------------|
|---------------------------|

| SUITE AREA   | 135.74 SQ.M. | 1461.09 SQ.FT. |
|--------------|--------------|----------------|
| BALCONY AREA | 18.23 SQ.M.  | 196.23 SQ.FT.  |
| TOTAL AREA   | 153.97 SQ.M. | 1657.32 SQ.FT. |





#### KEY PLAN



BALCONY 4.25m x1.50m LIVING MMM BEDROOM BEDROOM MASTER BEDROOM 4.60m x4.20m 3.90m 3.40m 4.00m x3.40m 4.10m x3.40m STO. STO.  $0.90 \, \text{m} \, \text{x} \, 0.50 \, \text{n}$ 0.90m x0.50r WALK-IN BALCONY WARDROBE 6.95m x1.50m 2.40m x1.20m CORRIDOR 8.35m x1.10m LAU. 1.00m x0.90m BATH FOYER MASTER BATH + ---2.25m x1.15m 3.50m x1.40m 2.80m x2.40m KITCHEN/DINING 4.00m x2.90m BATH UTILITY  $2.65 \,\mathrm{m} \, \mathrm{x} \, 2.30 \,\mathrm{m}$ 2.40m x2.20m







#### BUILDING 01 3 BEDROOM-2B

| 011113 | UNITS |  | 720 |
|--------|-------|--|-----|
|--------|-------|--|-----|

| SUITE AREA   | 135.75 SQ.M. | 1461.20 SQ.FT. |
|--------------|--------------|----------------|
| BALCONY AREA | 18.23 SQ.M.  | 196.23 SQ.FT.  |
| TOTAL AREA   | 153.98 SQ.M. | 1657.43 SQ.FT. |