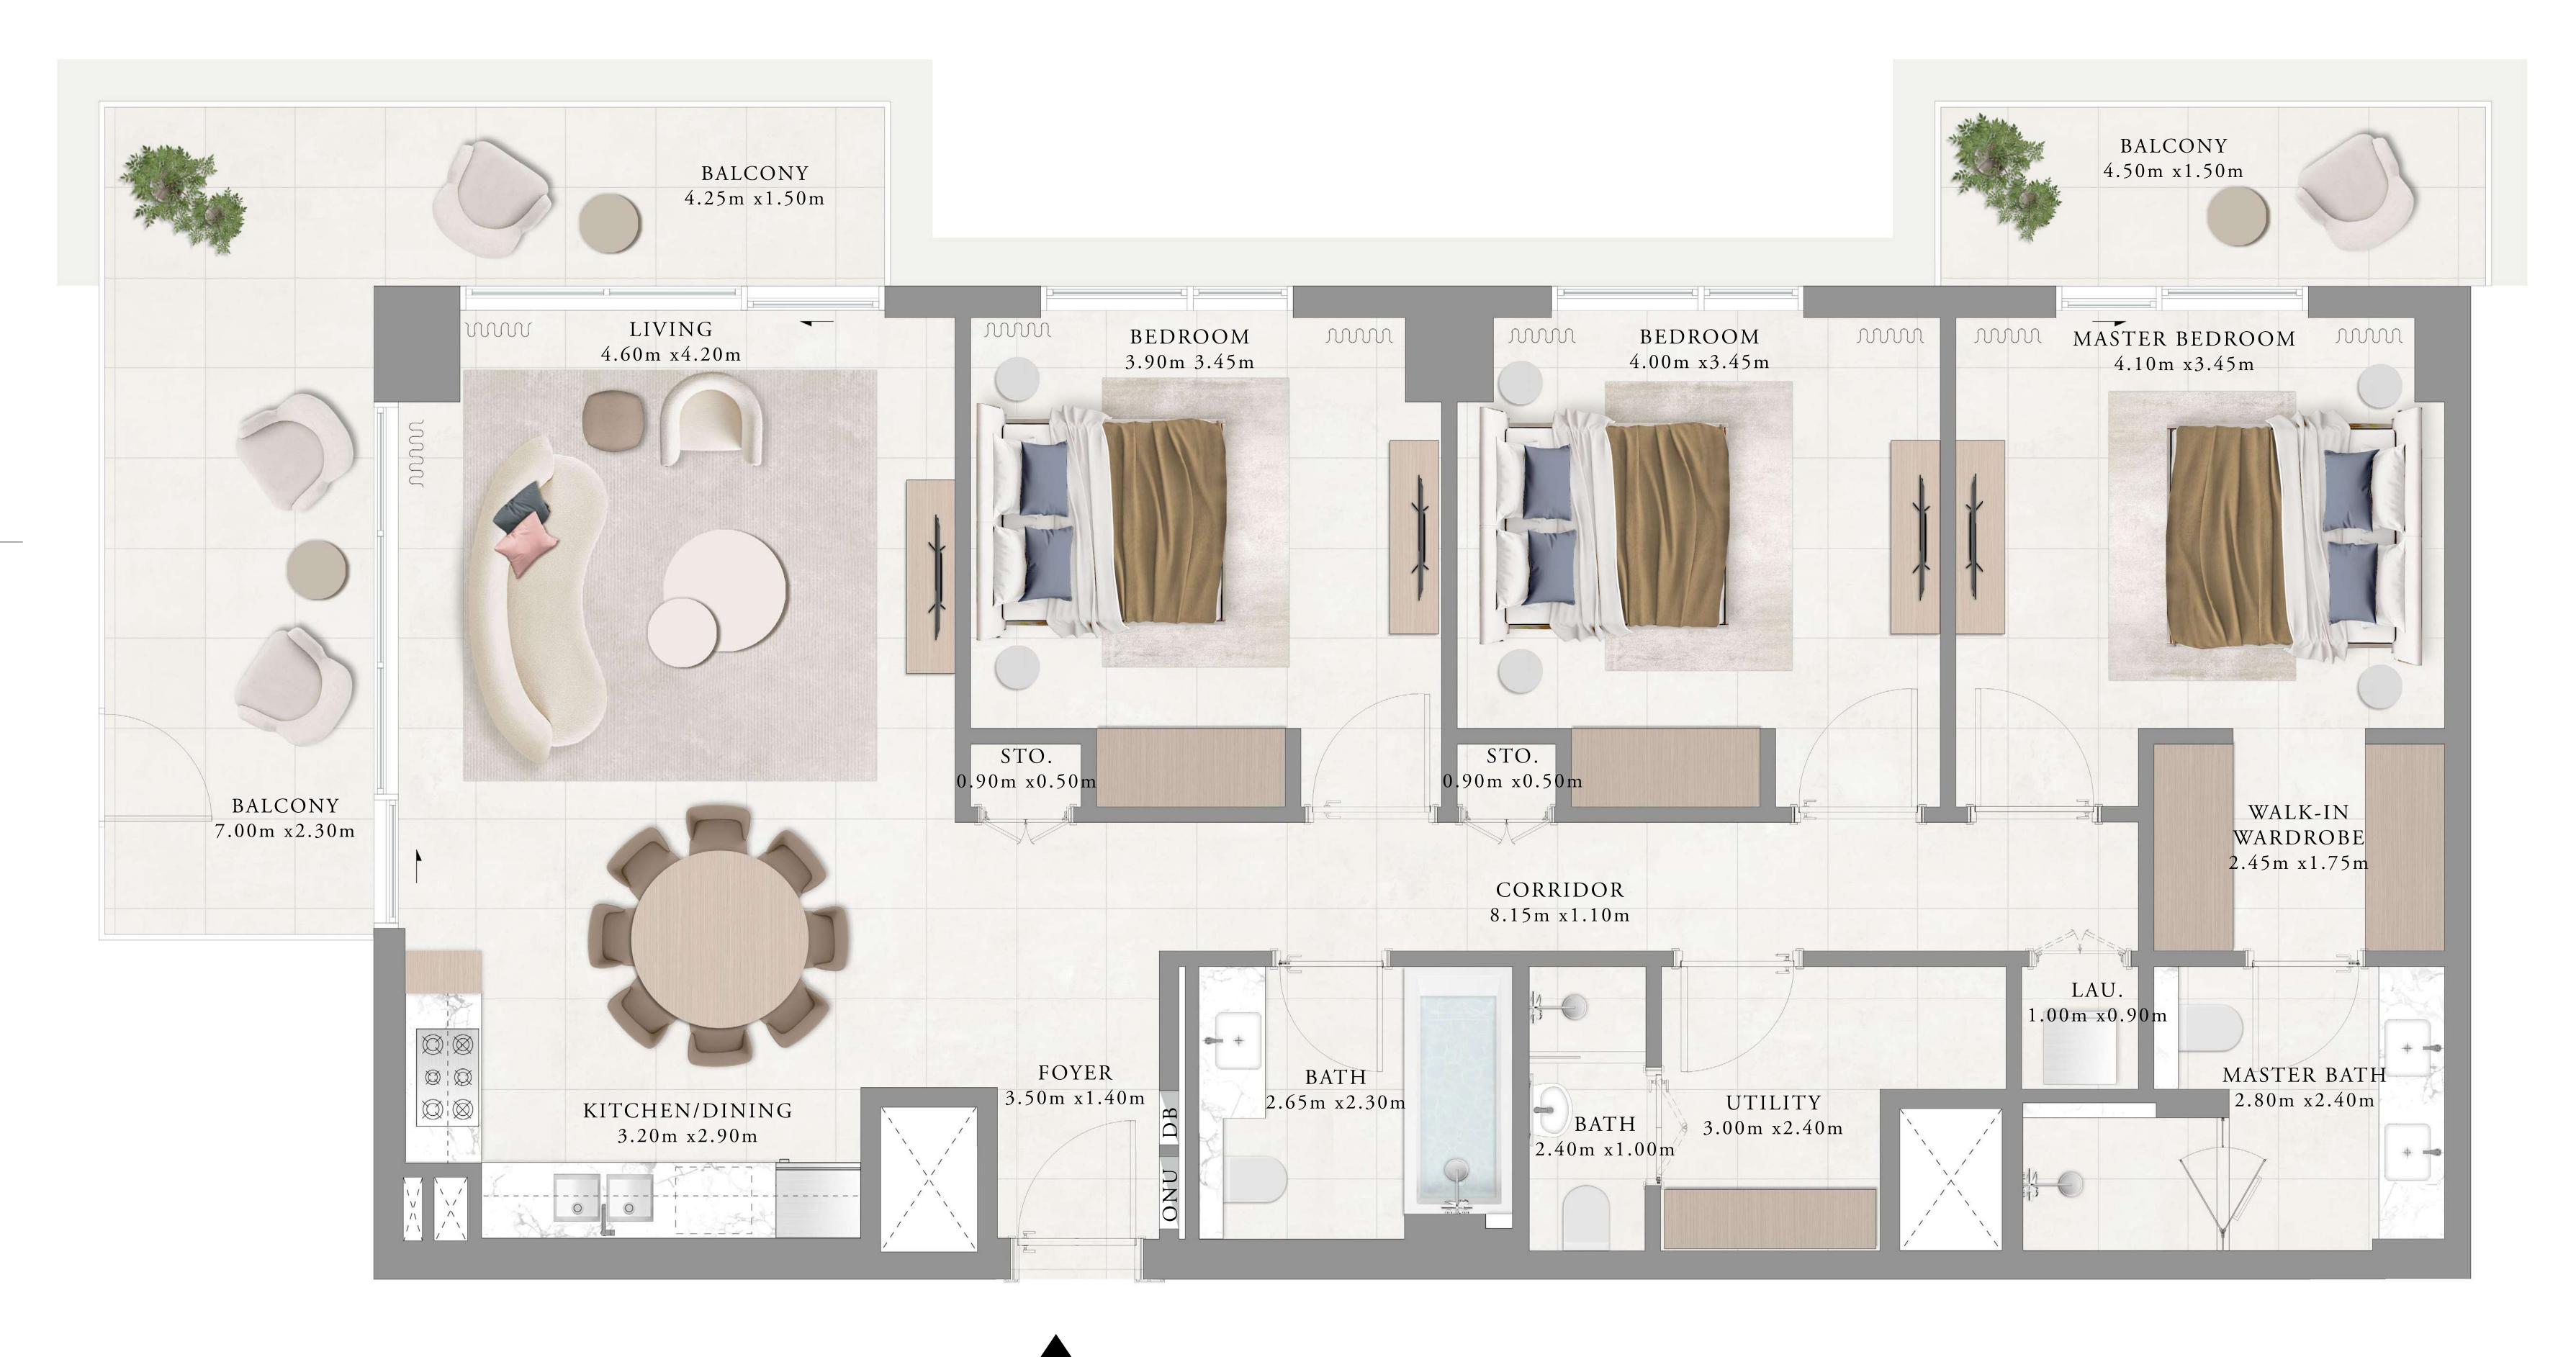

#### KEY PLAN

BALCONY 4.25m x1.50m LIVING MMM BEDROOM BEDROOM MASTER BEDROOM 4.60m x4.20m 3.90m 3.40m 4.00m x3.40m 4.10m x3.40m STO. STO.  $0.90 \, \text{m} \, \text{x} \, 0.50 \, \text{n}$ 0.90m x0.50r WALK-IN BALCONY WARDROBE 6.95m x1.50m 2.40m x1.20m CORRIDOR 8.35m x1.10m LAU. 1.00m x0.90m BATH FOYER MASTER BATH + ---2.25m x1.15m 3.50m x1.40m 2.80m x2.40m KITCHEN/DINING 4.00m x2.90m BATH UTILITY  $2.65 \,\mathrm{m} \, \mathrm{x} \, 2.30 \,\mathrm{m}$ 2.40m x2.20m