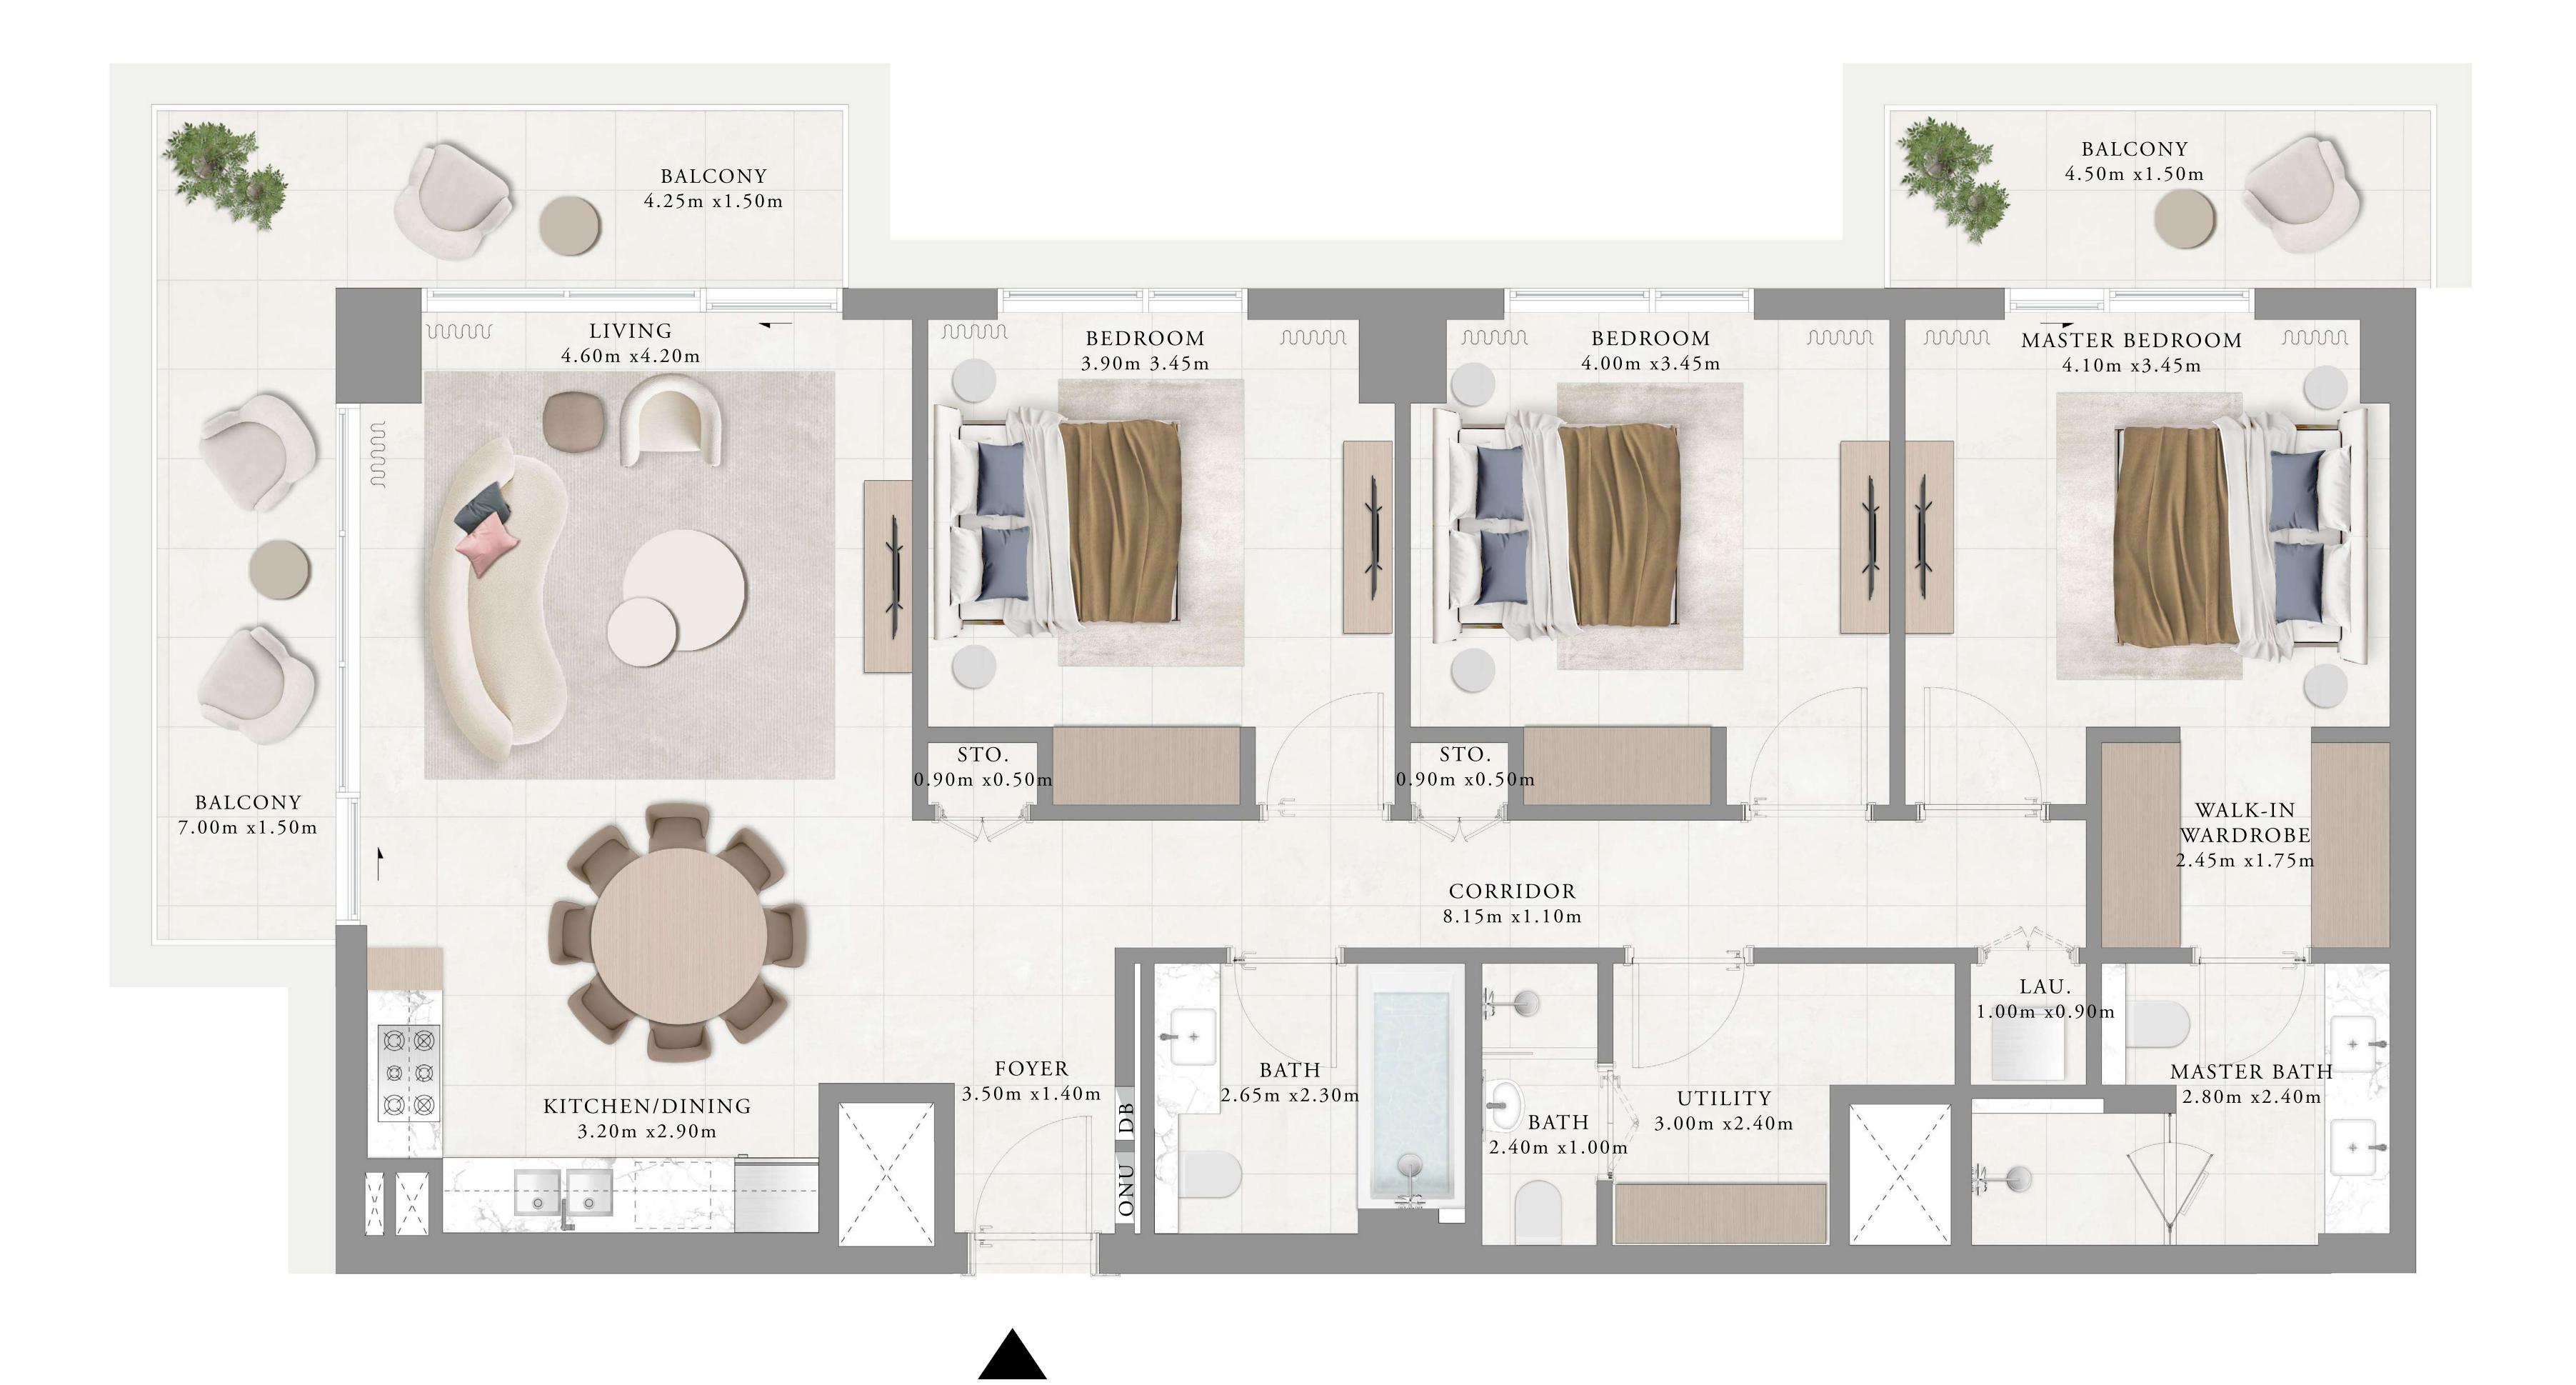

#### BUILDING 01 1 BEDROOM-1D

UNITS 109,111,113,209,213,309,313,409,413, 509,513,609,613,709,713,803,903

| SUITE AREA   | 66.41 SQ.M. | 714.83 SQ.FT. |
|--------------|-------------|---------------|
| BALCONY AREA | 07.57 SQ.M. | 81.48 SQ.FT.  |
| TOTAL AREA   | 73.98 SQ.M. | 796.31 SQ.FT. |