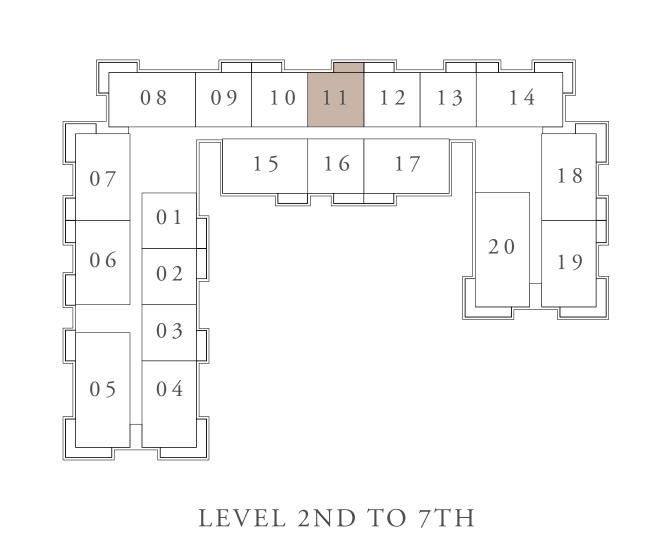

1 BEDROOM-1C

212,312,412,512,612,712 UNITS

| SUITE AREA   | 66.41 SQ.M. | 714.83 SQ.FT. |
|--------------|-------------|---------------|
| BALCONY AREA | 07.54 SQ.M. | 81.16 SQ.FT.  |
| TOTAL AREA   | 73.95 SQ.M. | 795.99 SQ.FT. |







LEVEL 2ND TO 7TH







## BUILDING 01 1 BEDROOM-1D

UNITS 201,301,401,501,601,701,801,901

| SUITE AREA   | 67.21 SQ.M. | 723.44 SQ.FT. |
|--------------|-------------|---------------|
| BALCONY AREA | 07.57 SQ.M. | 81.48 SQ.FT.  |
| TOTAL AREA   | 74.78 SQ.M. | 804.92 SQ.FT. |



#### KEY PLAN









## BUILDING 01 1 BEDROOM-1D

UNITS 211,311,411,511,611,711

| SUITE AREA   | 66.41 SQ.M. | 714.83 SQ.FT. |
|--------------|-------------|---------------|
| BALCONY AREA | 07.59 SQ.M. | 81.70 SQ.FT.  |
| TOTAL AREA   | 74.00 SQ.M. | 796.53 SQ.FT. |







WALK-IN
WARDROBE
2.40m x1.55m

BATHROOM
3.60m x1.90m

BATHROOM
3.60m x1.90m





#### BUILDING 01 1 BEDROOM-1D

UNITS 109,111,113,209,213,309,313,409,413, 509,513,609,613,709,713,803,903

| SUITE AREA   | 66.41 SQ.M. | 714.83 SQ.FT. |
|--------------|-------------|---------------|
| BALCONY AREA | 07.57 SQ.M. | 81.48 SQ.FT.  |
| TOTAL AREA   | 73.98 SQ.M. | 796.31 SQ.FT. |











## BUILDING 01 1 BEDROOM-1D

UNITS

203,303,403,503,603,703

| SUITE AREA   | 66.40 SQ.M. | 714.72 SQ.FT. |
|--------------|-------------|---------------|
| BALCONY AREA | 07.56 SQ.M. | 81.38 SQ.FT.  |
| TOTAL AREA   | 73.96 SQ.M. | 796.10 SQ.FT. |







WALK-IN WARDROBF 2.40m x1.55m

BATHROOM 3.60m x1.90m

BATHROOM 3.60m x1.90m

BATHROOM 3.60m x1.90m

BATHROOM 3.60m x1.90m





#### BUILDING 01 2 BEDROOM-1