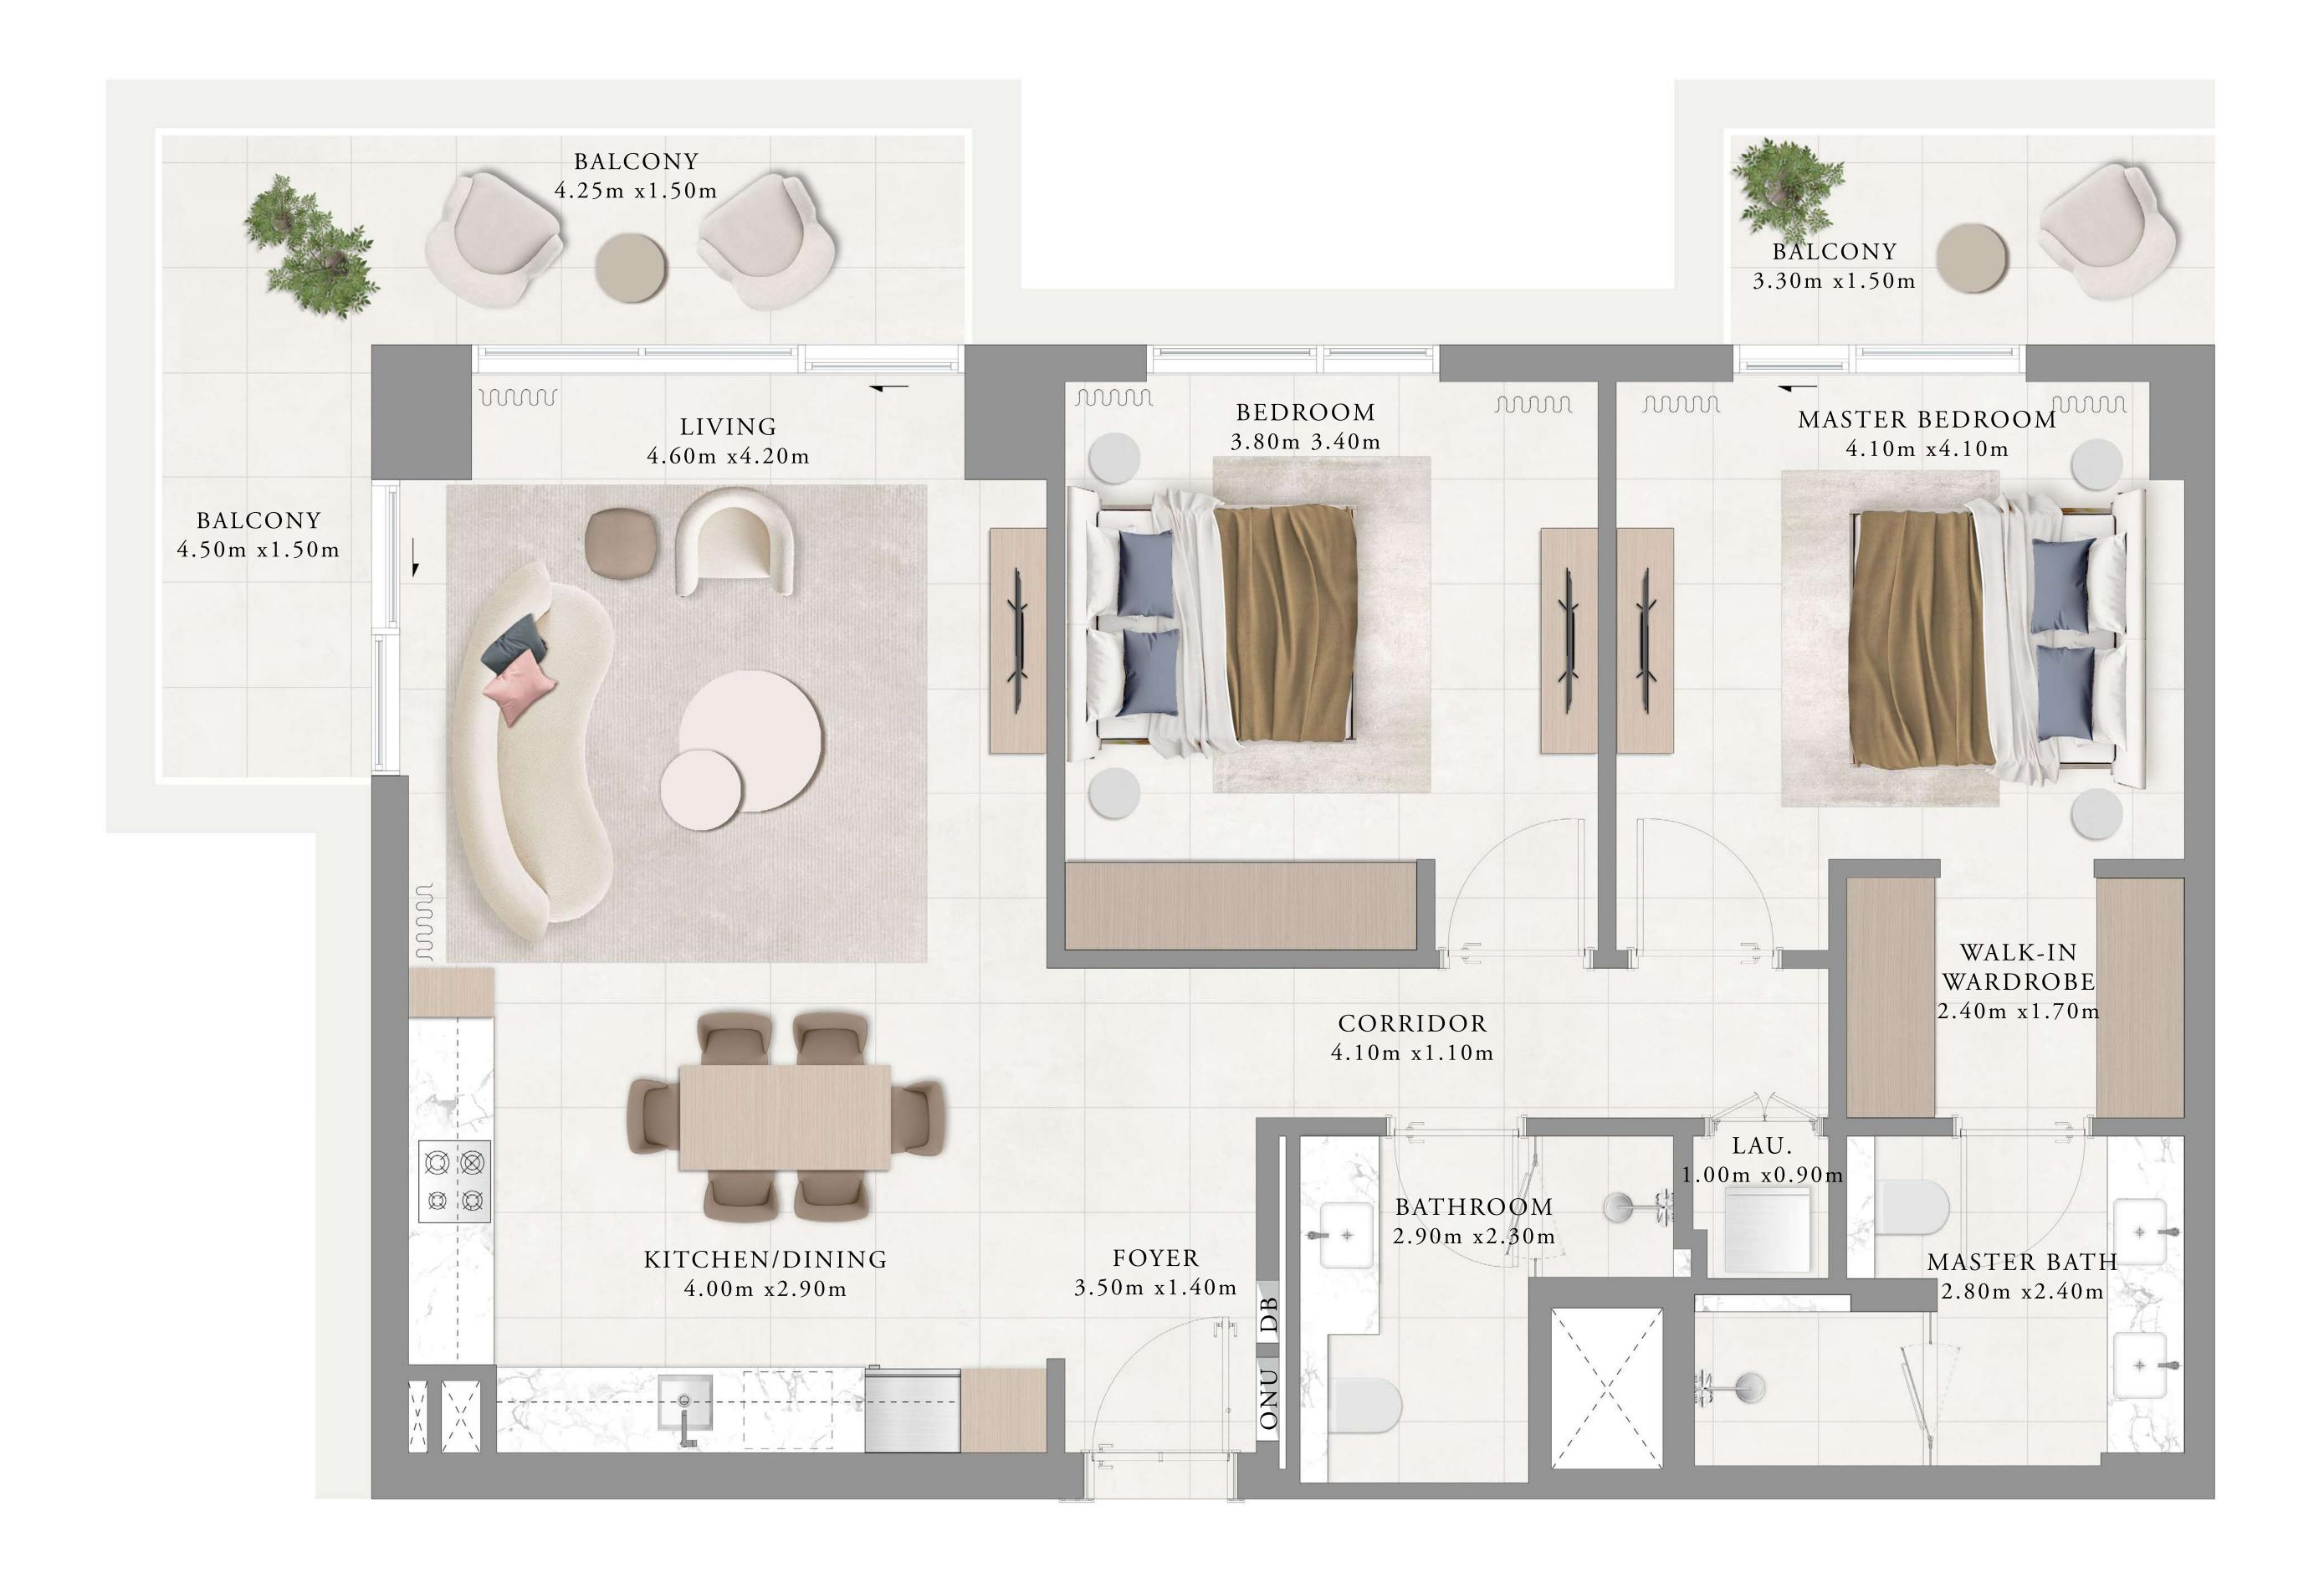

## BUILDING 01 1 BEDROOM-1D

UNITS 201,301,401,501,601,701,801,901

| SUITE AREA   | 67.21 SQ.M. | 723.44 SQ.FT. |
|--------------|-------------|---------------|
| BALCONY AREA | 07.57 SQ.M. | 81.48 SQ.FT.  |
| TOTAL AREA   | 74.78 SQ.M. | 804.92 SQ.FT. |

WALK-IN
WARDROBE
2.40m x1.55m

BATHROOM
3.60m x1.90m

BATHROOM
3.60m x1.90m