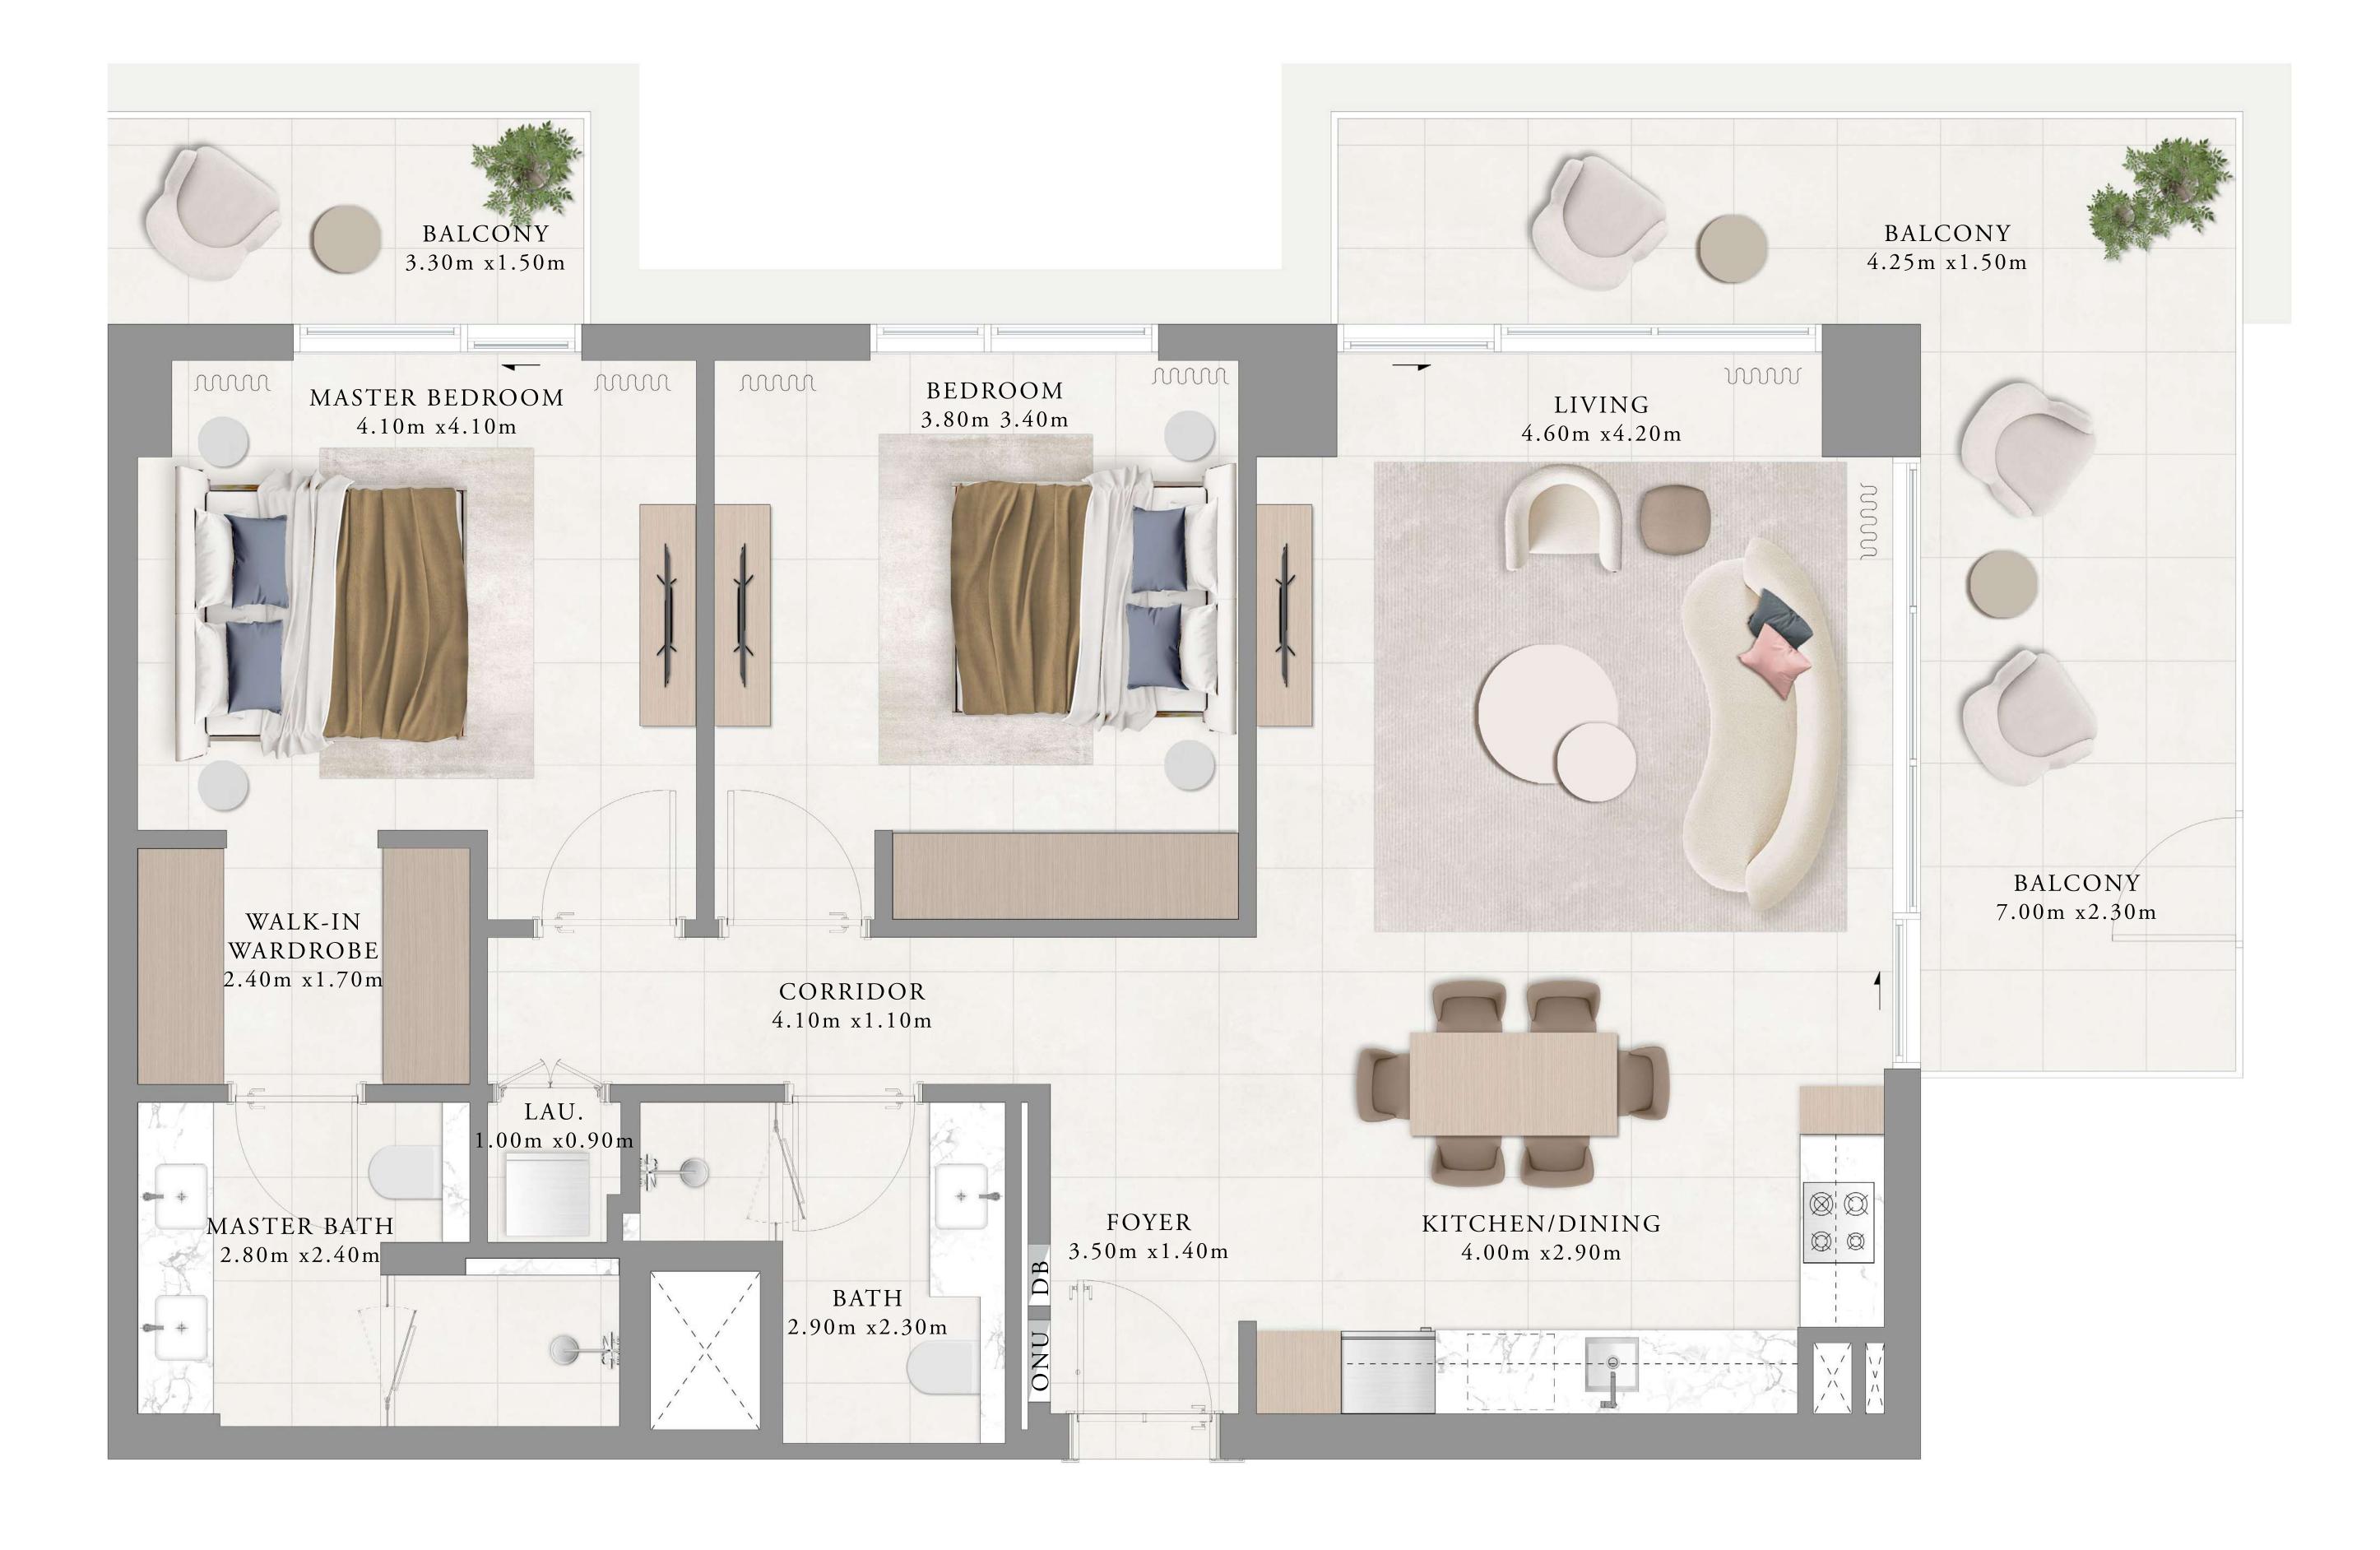

## BUILDING 01 2 BEDROOM-1D

UNITS 215,315,415,515,615,715

| SUITE AREA   | 99.56 SQ.M.  | 1071.65 SQ.FT. |
|--------------|--------------|----------------|
| BALCONY AREA | 07.44 SQ.M.  | 80.08 SQ.FT.   |
| TOTAL AREA   | 107.00 SQ.M. | 1151.73 SQ.FT. |

#### KEY PLAN

BALCONY 4.25m x1.50m MASTER BEDROOM BEDROOM LIVING 4.60m x4.20m 3.80m 3.40m 4.10m x4.10m BALCONY  $7.00 \,\mathrm{m} \, \mathrm{x} \, 1.50 \,\mathrm{m}$ WALK-IN WARDROBE 2.40m x1.70m CORRIDOR 4.10m x1.10m KITCHEN/DINING 4.00m x2.90m FOYER MASTER BATH 3.50m x1.40m 2.80m x2.40m BATH 2.90m x2.30m