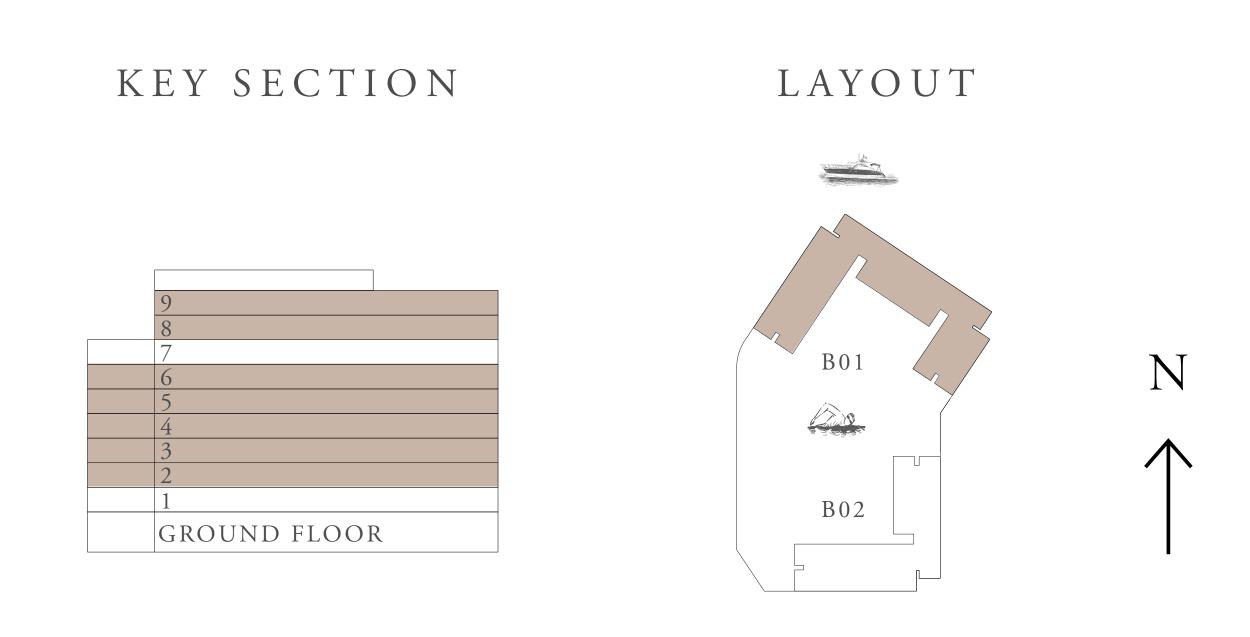

## BUILDING 01 1 BEDROOM-1C

UNITS 110,112,202,210,216,302,310,316,402, 410,416,502,510,516,602,610,616,702, 710,716,802,902

| SUITE AREA   | 66.41 SQ.M. | 714.83 SQ.FT. |
|--------------|-------------|---------------|
| BALCONY AREA | 07.57 SQ.M. | 81.48 SQ.FT.  |
| TOTAL AREA   | 73.98 SQ.M. | 796.31 SQ.FT. |

LEVEL 2ND TO 7TH