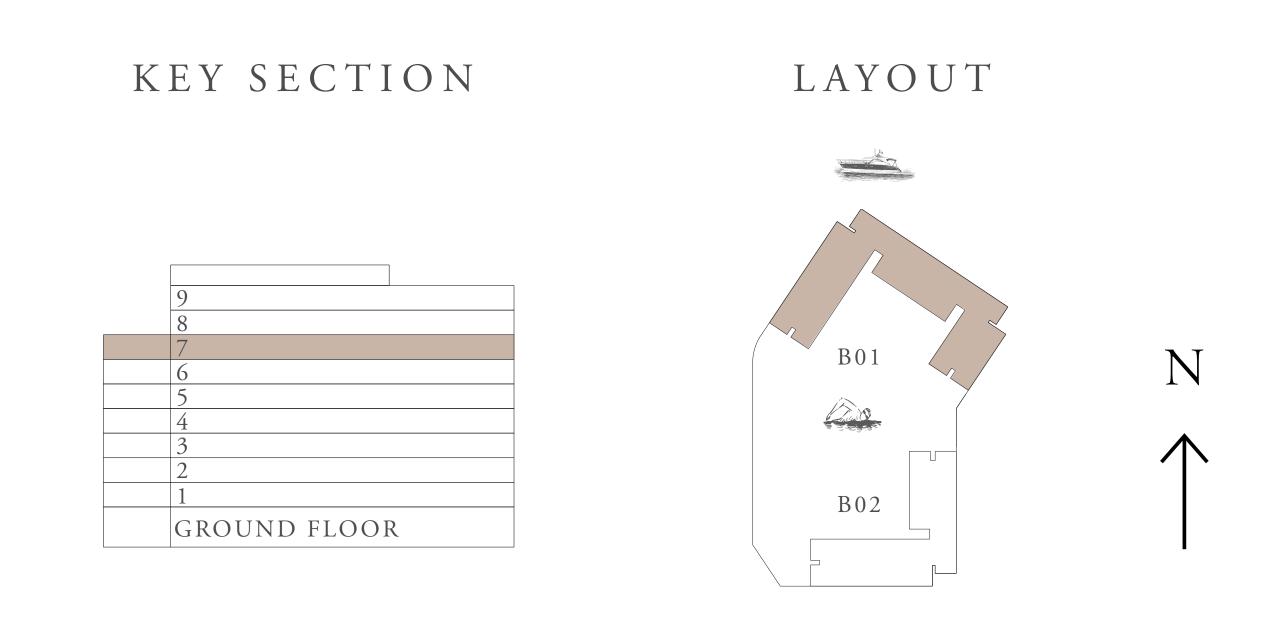

## BUILDING 01 1 BEDROOM-1C

UNITS 110,112,202,210,216,302,310,316,402, 410,416,502,510,516,602,610,616,702, 710,716,802,902

| SUITE AREA   | 66.41 SQ.M. | 714.83 SQ.FT. |
|--------------|-------------|---------------|
| BALCONY AREA | 07.57 SQ.M. | 81.48 SQ.FT.  |
| TOTAL AREA   | 73.98 SQ.M. | 796.31 SQ.FT. |

LEVEL 2ND TO 7TH