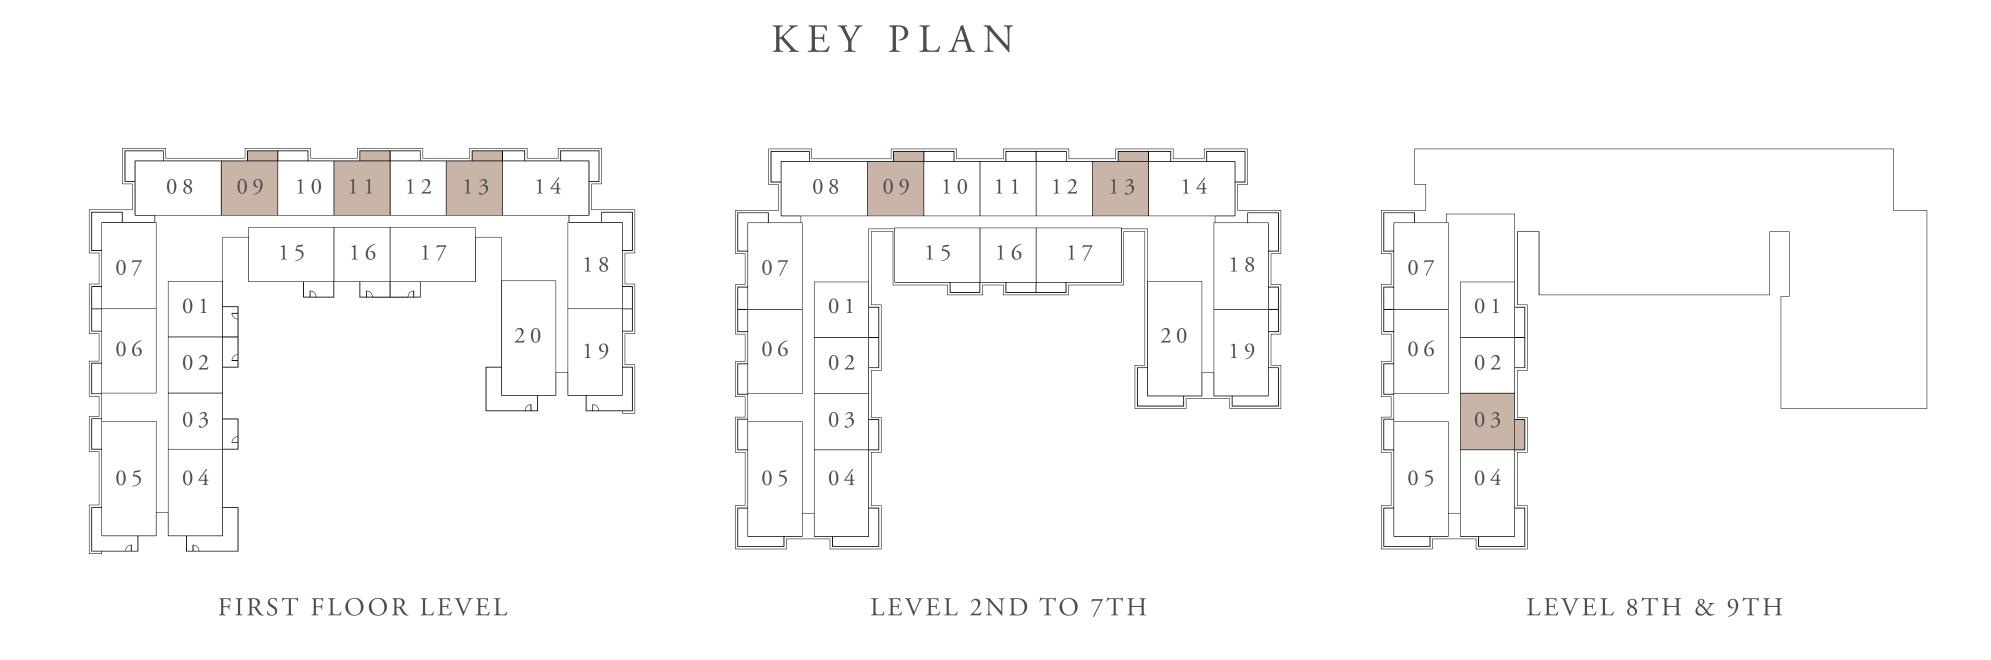

--------------|-------------|---------------|
| BALCONY AREA | 07.57 SQ.M. | 81.48 SQ.FT.  |
| TOTAL AREA   | 74.78 SQ.M. | 804.92 SQ.FT. |



#### KEY PLAN









## BUILDING 01 1 BEDROOM-1D

UNITS 211,311,411,511,611,711

| SUITE AREA   | 66.41 SQ.M. | 714.83 SQ.FT. |
|--------------|-------------|---------------|
| BALCONY AREA | 07.59 SQ.M. | 81.70 SQ.FT.  |
| TOTAL AREA   | 74.00 SQ.M. | 796.53 SQ.FT. |







WALK-IN
WARDROBE
2.40m x1.55m

BATHROOM
3.60m x1.90m

BATHROOM
3.60m x1.90m





#### BUILDING 01 1 BEDROOM-1D

UNITS 109,111,113,209,213,309,313,409,413, 509,513,609,613,709,713,803,903

| SUITE AREA   | 66.41 SQ.M. | 714.83 SQ.FT. |
|--------------|-------------|---------------|
| BALCONY AREA | 07.57 SQ.M. | 81.48 SQ.FT.  |
| TOTAL AREA   | 73.98 SQ.M. | 796.31 SQ.FT. |











## BUILDING 01 1 BEDROOM-1D

UNITS

203,303,403,503,603,703

| SUITE AREA   | 66.40 SQ.M. | 714.72 SQ.FT. |
|--------------|-------------|---------------|
| BALCONY AREA | 07.56 SQ.M. | 81.38 SQ.FT.  |
| TOTAL AREA   | 73.96 SQ.M. | 796.10 SQ.FT. |







WALK-IN WARDROBF 2.40m x1.55m

BATHROOM 3.60m x1.90m

BATHROOM 3.60m x1.90m

BATHROOM 3.60m x1.90m

BATHROOM 3.60m x1.90m





#### BUILDING 01 2 BEDROOM-1A

UNIT 117

| SUITE AREA   | 99.56 SQ.M.  | 1071.65 SQ.FT. |
|--------------|--------------|----------------|
| BALCONY AREA | 11.23 SQ.M.  | 120.88 SQ.FT.  |
| TOTAL AREA   | 110.79 SQ.M. | 1192.53 SQ.FT. |





FIRST FLOOR LEVEL







## BUILDING 01 2 BEDROOM-1B

UNIT 115

| SUITE AREA   | 99.53 SQ.M.  | 1071.33 SQ.FT. |
|--------------|--------------|----------------|
| BAL