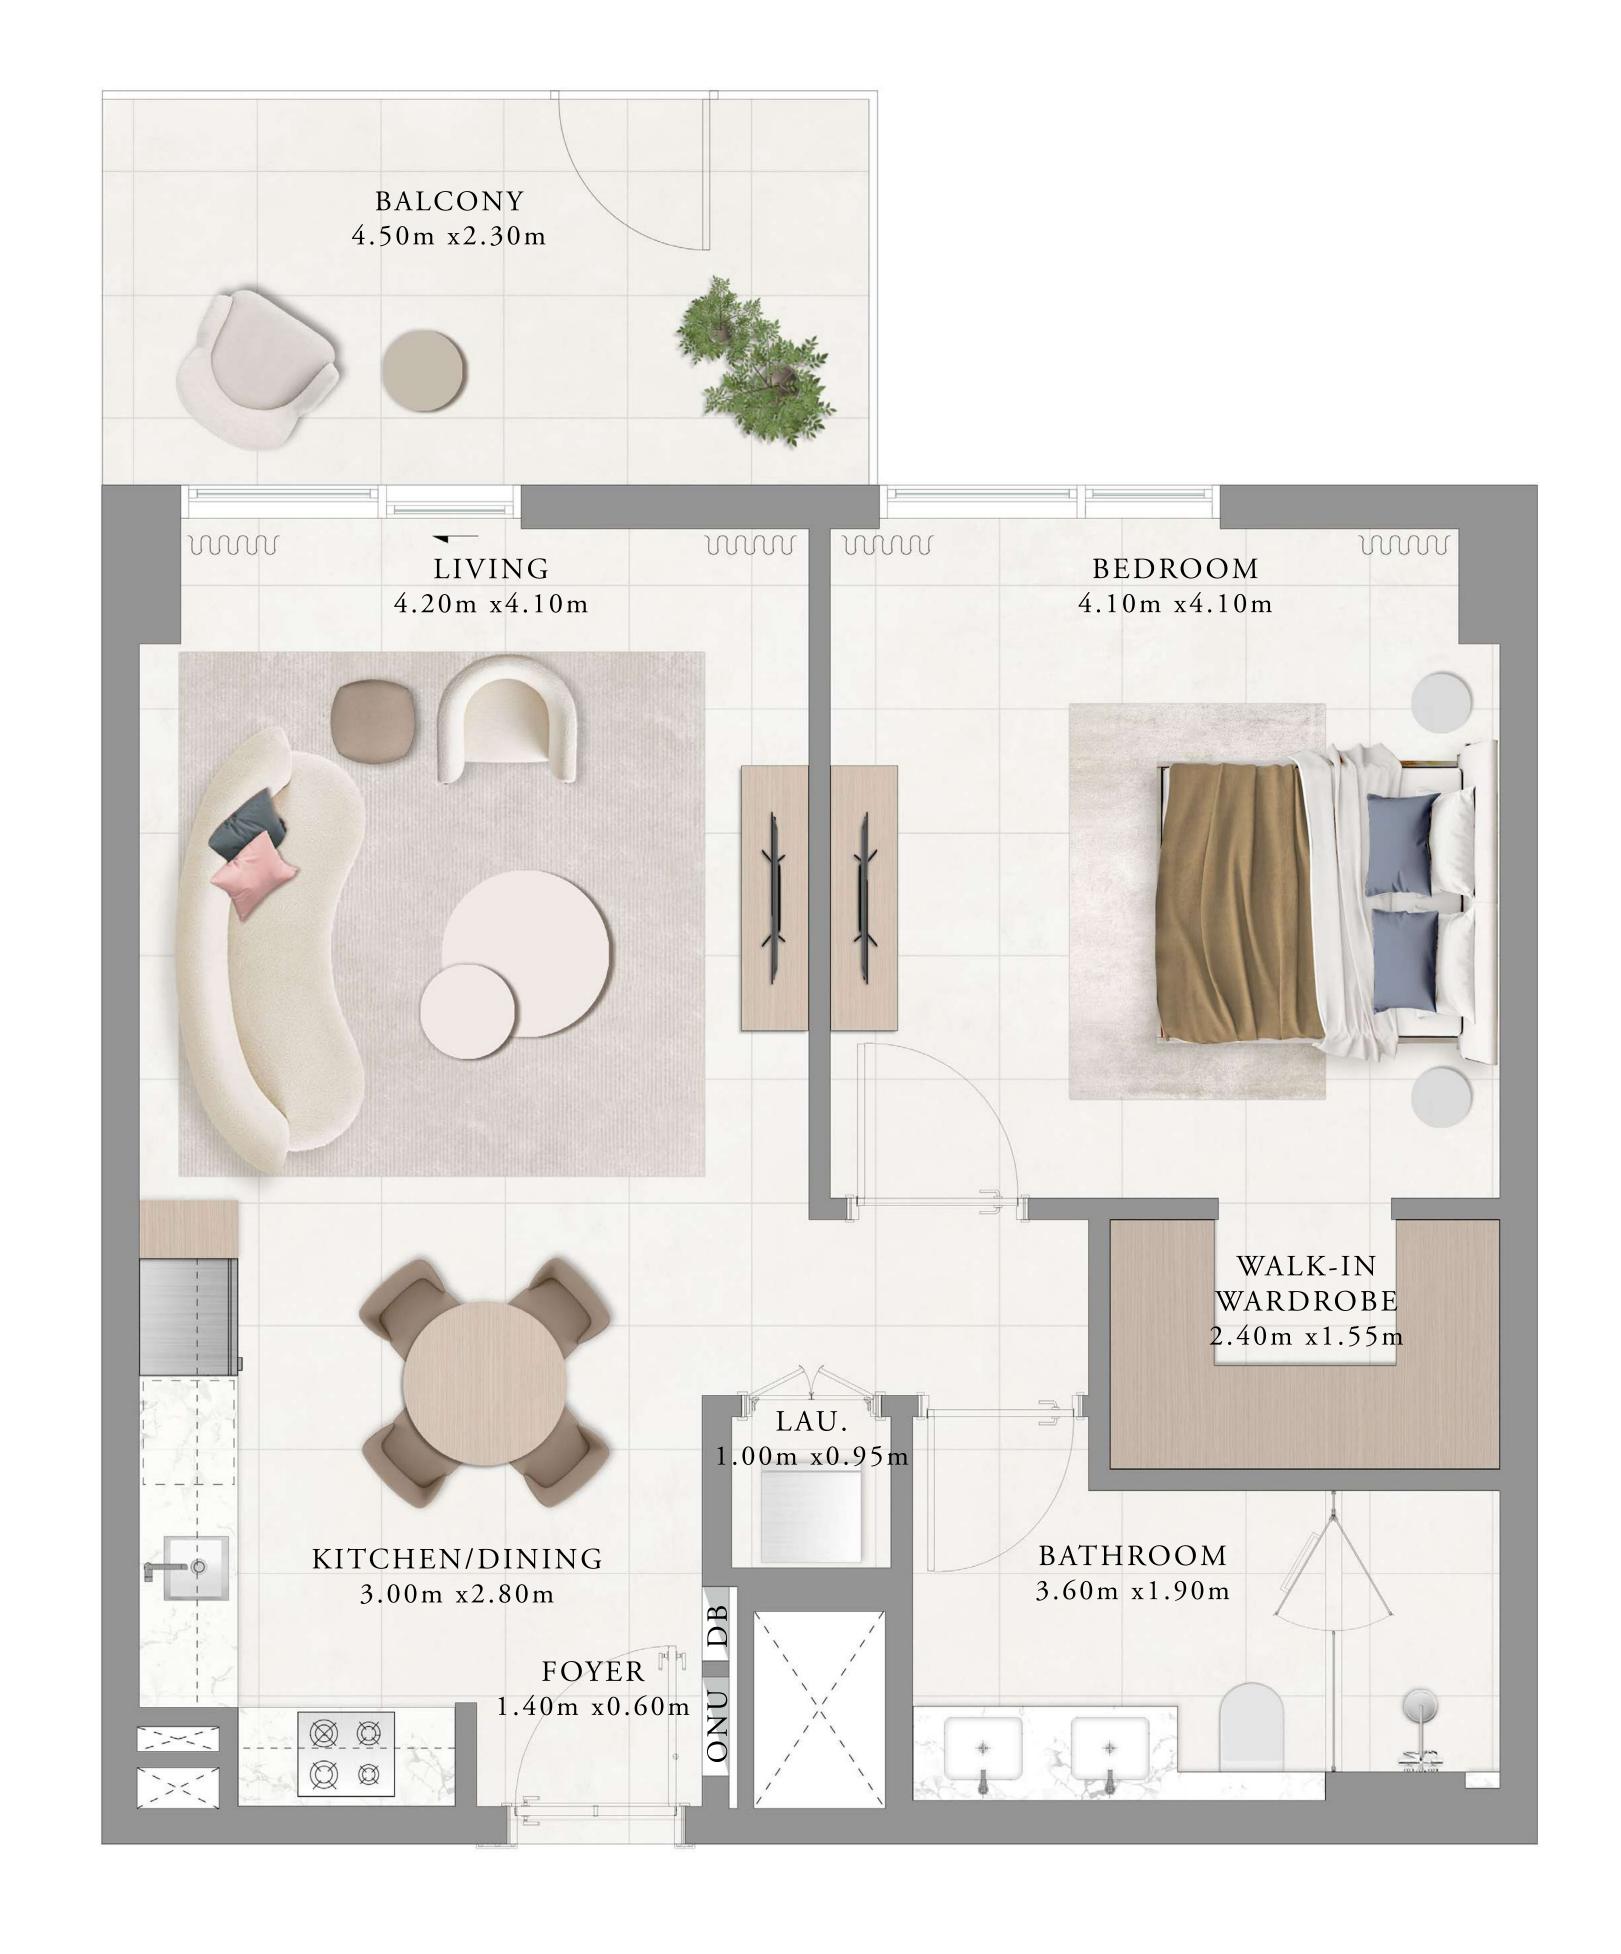

## BUILDING 01 1 BEDROOM-1A

UNITS 102,116

| SUITE AREA   | 66.41 SQ.M. | 714.83 SQ.FT. |
|--------------|-------------|---------------|
| BALCONY AREA | 11.23 SQ.M. | 120.88 SQ.FT. |
| TOTAL AREA   | 77.64 SQ.M. | 835.71 SQ.FT. |

## BUILDING 01 1 BEDROOM-1B

UNITS 101

| SUITE AREA   | 67.21 SQ.M. | 723.44 SQ.FT. |
|--------------|-------------|---------------|
| BALCONY AREA | 11.23 SQ.M. | 120.88 SQ.FT. |
| TOTAL AREA   | 78.44 SQ.M. | 844.32 SQ.FT. |

## BUILDING 01 1 BEDROOM-1B

UNITS 103

| SUITE AREA   | 66.41 SQ.M. | 714.83 SQ.FT. |
|--------------|-------------|---------------|
| BALCONY AREA | 11.23 SQ.M. | 120.88 SQ.FT. |
| TOTAL AREA   | 77.64 SQ.M. | 835.71 SQ.FT. |

WALK-IN
WARDROBE
2.40m x1.55m

BATHROOM
3.60m x1.90m

BATHROOM
3.60m x1.90m