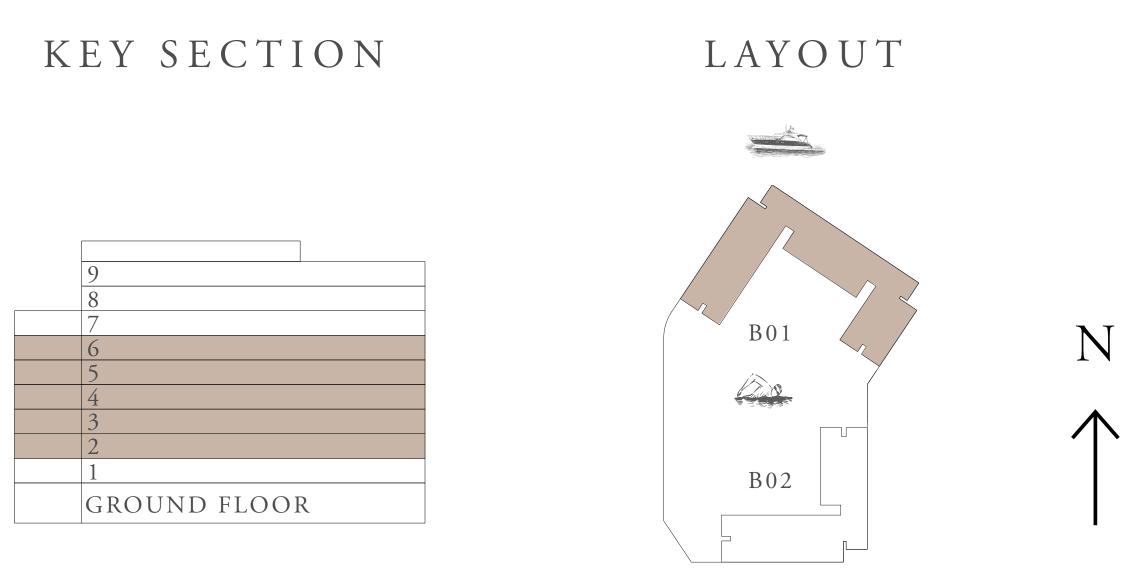

Q.M. | 1460.45 SQ.FT. |
|--------------|--------------|----------------|
| BALCONY AREA | 25.88 SQ.M.  | 278.57 SQ.FT.  |
| TOTAL AREA   | 161.56 SQ.M. | 1739.02 SQ.FT. |











#### OCEAN COVE

RASHID YACHTS & MARINA

## BUILDING 01 3 BEDROOM-2A

UNIT 120

|    | SUITE AREA | 135.74 SQ.M. | 1461.09 SQ.FT. |
|----|------------|--------------|----------------|
| ВА | LCONY AREA | 29.03 SQ.M.  | 312.48 SQ.FT.  |
| Т  | TOTAL AREA | 164.77 SQ.M. | 1773.57 SQ.FT. |











#### BUILDING 01 3 BEDROOM-2B

| UNITS 220,320,420,520,620 |
|---------------------------|
|---------------------------|

| SUITE AREA   | 135.74 SQ.M. | 1461.09 SQ.FT. |
|--------------|--------------|----------------|
| BALCONY AREA | 18.23 SQ.M.  | 196.23 SQ.FT.  |
| TOTAL AREA   | 153.97 SQ.M. | 1657.32 SQ.FT. |





#### KEY PLAN



BALCONY 4.25m x1.50m LIVING MMM BEDROOM BEDROOM MASTER BEDROOM 4.60m x4.20m 3.90m 3.40m 4.00m x3.40m 4.10m x3.40m STO. STO.  $0.90 \, \text{m} \, \text{x} \, 0.50 \, \text{n}$ 0.90m x0.50r WALK-IN BALCONY WARDROBE 6.95m x1.50m 2.40m x1.20m CORRIDOR 8.35m x1.10m LAU. 1.00m x0.90m BATH FOYER MASTER BATH + ---2.25m x1.15m 3.50m x1.40m 2.80m x2.40m KITCHEN/DINING 4.00m x2.90m BATH UTILITY  $2.65 \,\mathrm{m} \, \mathrm{x} \, 2.30 \,\mathrm{m}$ 2.40m x2.20m







#### BUILDING 01 3 BEDROOM-2B

| 011113 | UNITS |  | 720 |
|--------|-------|--|-----|
|--------|-------|--|-----|

| SUITE AREA   | 135.75 SQ.M. | 1461.20 SQ.FT. |
|--------------|--------------|----------------|
| BALCONY AREA | 18.23 SQ.M.  | 196.23 SQ.FT.  |
| TOTAL AREA   | 153.98 SQ.M. | 1657.43 SQ.FT. |