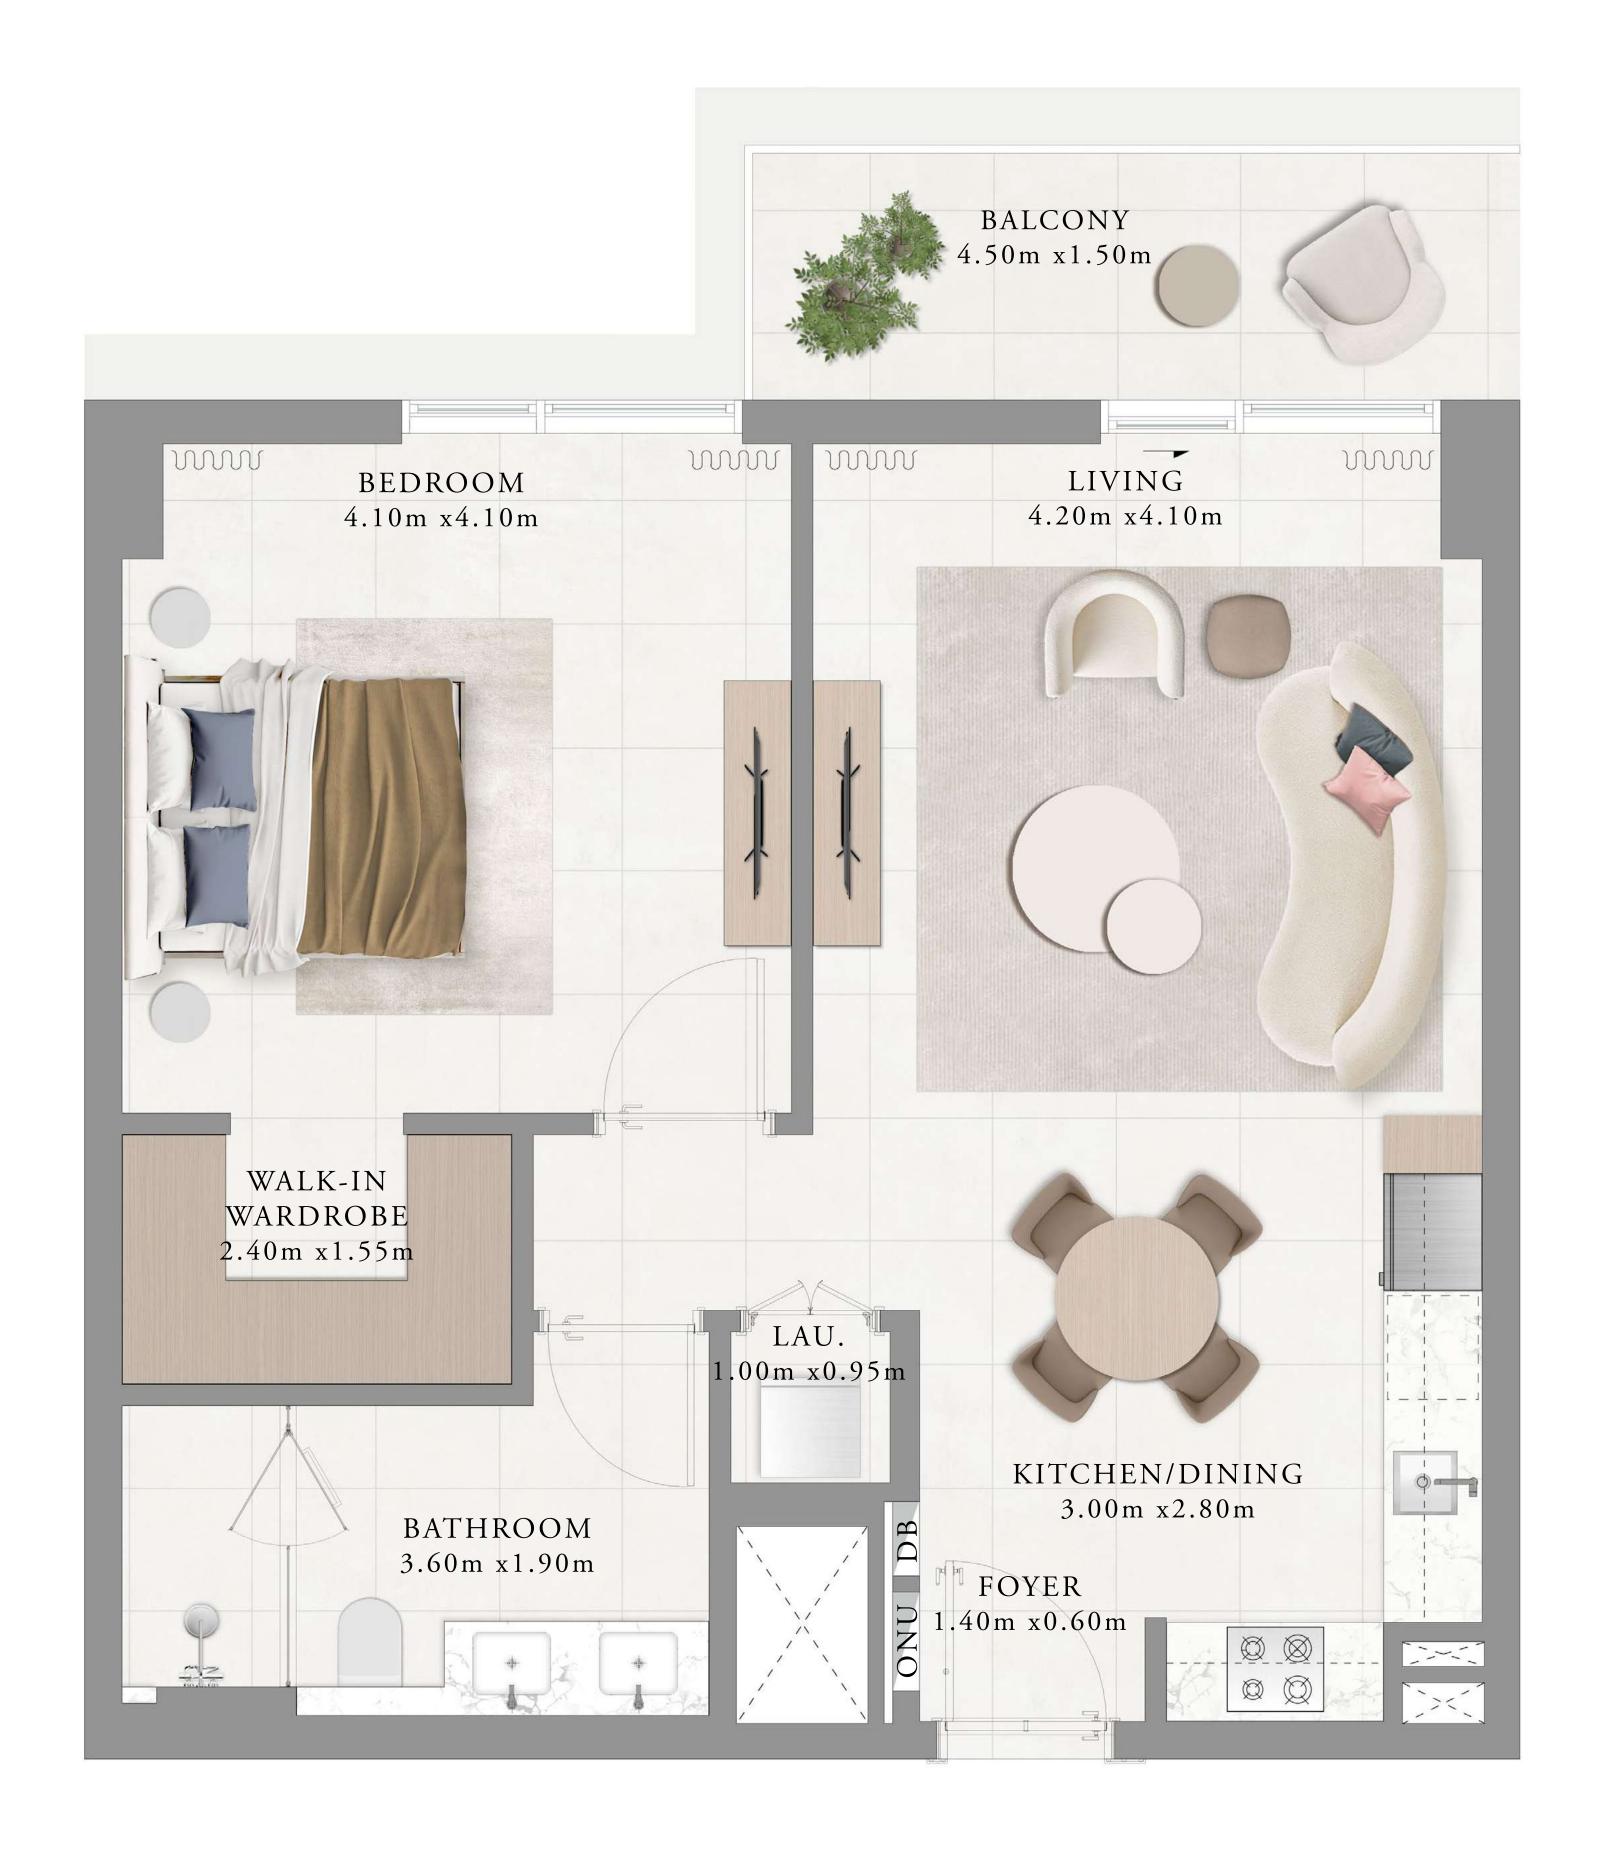

#### BUILDING 01 1 BEDROOM-1D

UNITS 109,111,113,209,213,309,313,409,413, 509,513,609,613,709,713,803,903

| SUITE AREA   | 66.41 SQ.M. | 714.83 SQ.FT. |
|--------------|-------------|---------------|
| BALCONY AREA | 07.57 SQ.M. | 81.48 SQ.FT.  |
| TOTAL AREA   | 73.98 SQ.M. | 796.31 SQ.FT. |