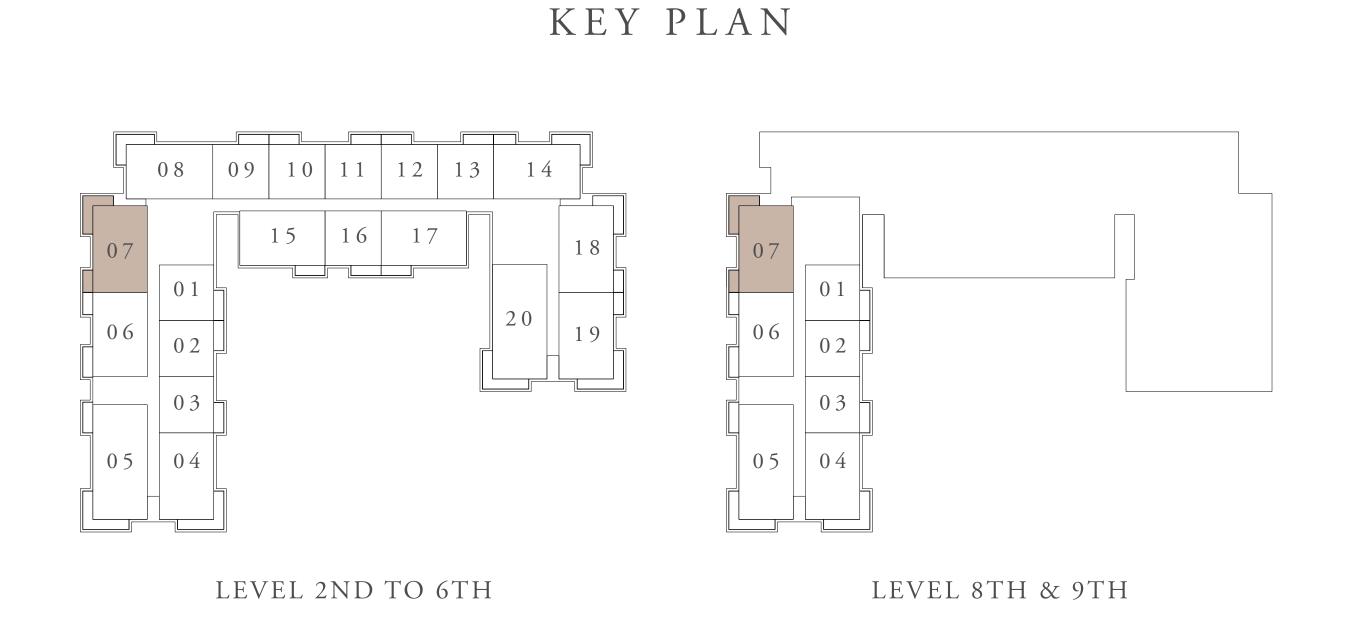

|















## BUILDING 01 2 BEDROOM-2E

UNITS 214,314,414,514

| SUITE AREA   | 102.07 SQ.M. | 1098.67 SQ.FT. |
|--------------|--------------|----------------|
| BALCONY AREA | 20.11 SQ.M.  | 216.46 SQ.FT.  |
| TOTAL AREA   | 122.18 SQ.M. | 1315.13 SQ.FT. |















## BUILDING 01 2 BEDROOM-2E

UNIT 707

| SUITE AREA   | 101.38 SQ.M. | 1091.25 SQ.FT. |
|--------------|--------------|----------------|
| BALCONY AREA | 20.10 SQ.M.  | 216.35 SQ.FT.  |
| TOTAL AREA   | 121.48 SQ.M. | 1307.60 SQ.FT. |













## BUILDING 01 2 BEDROOM-2E

UNITS 207,307,407,507,607,807,907

| <br>SUITE AREA | 101.36 SQ.M. | 1091.03 SQ.FT. |
|----------------|--------------|----------------|
| BALCONY AREA   | 20.11 SQ.M.  | 216.46 SQ.FT.  |
| TOTAL AREA     | 121.47 SQ.M. | 1307.49 SQ.FT. |











#### BUILDING 01 3 BEDROOM-1A

| UNIT | 105 |
|------|-----|

| SUITE AREA   | 135.68 SQ.M. | 1460.45 SQ.FT. |
|--------------|--------------|----------------|
| BALCONY AREA | 31.40 SQ.M.  | 337.99 SQ.FT.  |
| TOTAL AREA   | 167.08 SQ.M. | 1798.44 SQ.FT. |













#### BUILDING 01 3 BEDROOM-1B

#### UNITS 205,305,405,505,605,705,805,905

| SUITE AREA   | 135.68 SQ.M. | 1460.45 SQ.FT. |
|--------------|--------------|----------------|
| BALCONY AREA | 25.88 SQ.M.  | 278.57 SQ.FT.  |
| TOTAL AREA   | 161.56 SQ.M. | 1739.02 SQ.FT. |











#### OCEAN COVE

RASHID YACHTS & MARINA

## BUILDING 01 3 BEDROOM-2A

UNIT 120

|    | SUITE AREA | 135.74 SQ.M. | 1461.09 SQ.FT. |
|----|------------|--------------|----------------|
| ВА | LCONY AREA | 29.03 SQ.M.  | 312.48 SQ.FT.  |
| Т