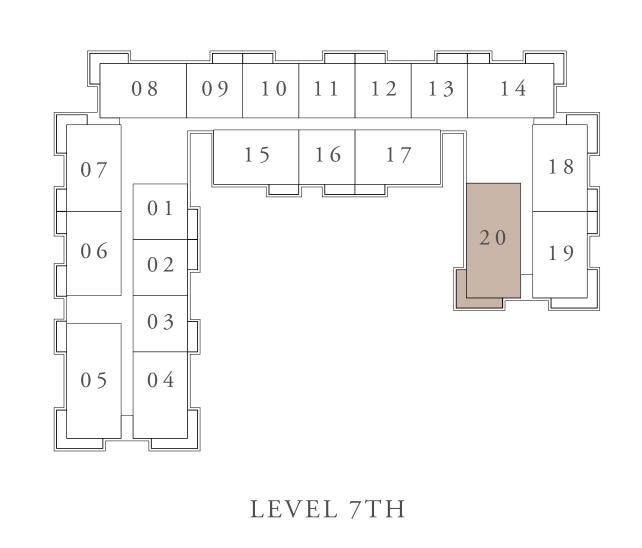

#### KEY PLAN



BALCONY 4.25m x1.50m LIVING MMM BEDROOM BEDROOM MASTER BEDROOM 4.60m x4.20m 3.90m 3.40m 4.00m x3.40m 4.10m x3.40m STO. STO.  $0.90 \, \text{m} \, \text{x} \, 0.50 \, \text{n}$ 0.90m x0.50r WALK-IN BALCONY WARDROBE 6.95m x1.50m 2.40m x1.20m CORRIDOR 8.35m x1.10m LAU. 1.00m x0.90m BATH FOYER MASTER BATH + ---2.25m x1.15m 3.50m x1.40m 2.80m x2.40m KITCHEN/DINING 4.00m x2.90m BATH UTILITY  $2.65 \,\mathrm{m} \, \mathrm{x} \, 2.30 \,\mathrm{m}$ 2.40m x2.20m







#### BUILDING 01 3 BEDROOM-2B

| 011113 | UNITS |  | 720 |
|--------|-------|--|-----|
|--------|-------|--|-----|

| SUITE AREA   | 135.75 SQ.M. | 1461.20 SQ.FT. |
|--------------|--------------|----------------|
| BALCONY AREA | 18.23 SQ.M.  | 196.23 SQ.FT.  |
| TOTAL AREA   | 153.98 SQ.M. | 1657.43 SQ.FT. |