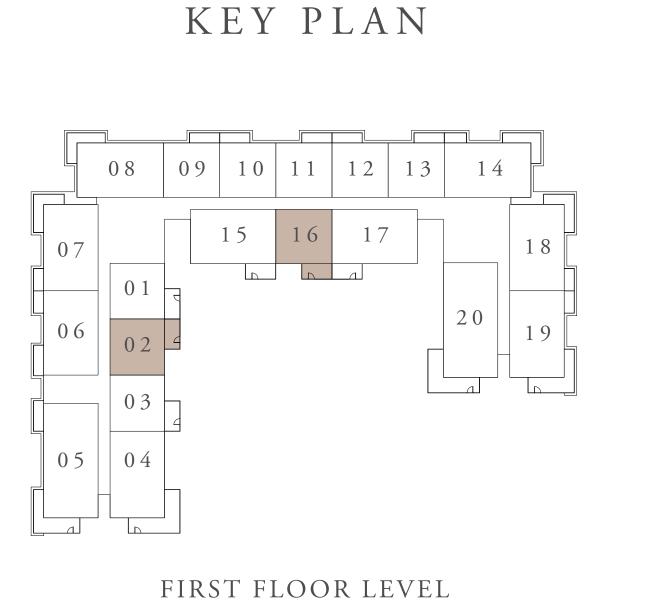

# OCEAN COVE

RASHID YACHTS & MARINA

FLOOR PLAN







## BUILDING 01 1 BEDROOM-1A

UNITS 102,116

| SUITE AREA   | 66.41 SQ.M. | 714.83 SQ.FT. |
|--------------|-------------|---------------|
| BALCONY AREA | 11.23 SQ.M. | 120.88 SQ.FT. |
| TOTAL AREA   | 77.64 SQ.M. | 835.71 SQ.FT. |











## BUILDING 01 1 BEDROOM-1B

UNITS 101

| SUITE AREA   | 67.21 SQ.M. | 723.44 SQ.FT. |
|--------------|-------------|---------------|
| BALCONY AREA | 11.23 SQ.M. | 120.88 SQ.FT. |
| TOTAL AREA   | 78.44 SQ.M. | 844.32 SQ.FT. |





KEY PLAN

FIRST FLOOR LEVEL







## BUILDING 01 1 BEDROOM-1B

UNITS 103

| SUITE AREA   | 66.41 SQ.M. | 714.83 SQ.FT. |
|--------------|-------------|---------------|
| BALCONY AREA | 11.23 SQ.M. | 120.88 SQ.FT. |
| TOTAL AREA   | 77.64 SQ.M. | 835.71 SQ.FT. |





FIRST FLOOR LEVEL







## BUILDING 01 1 BEDROOM-1C

UNITS 110,112,202,210,216,302,310,316,402, 410,416,502,510,516,602,610,616,702, 710,716,802,902

| SUITE AREA   | 66.41 SQ.M. | 714.83 SQ.FT. |
|--------------|-------------|---------------|
| BALCONY AREA | 07.57 SQ.M. | 81.48 SQ.FT.  |