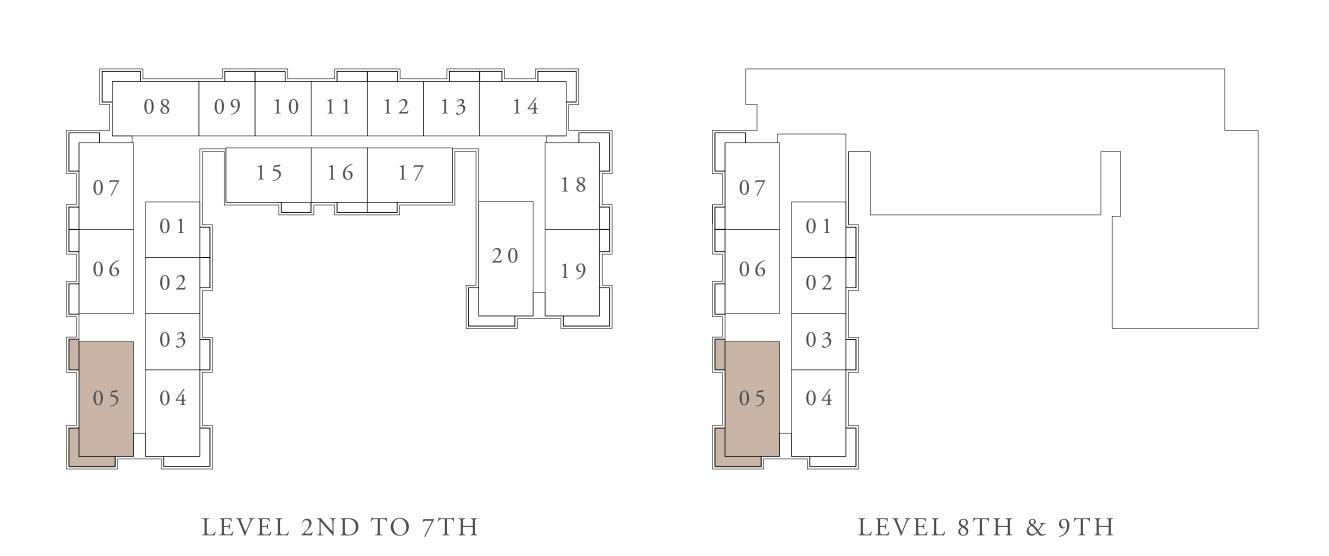

E

UNITS 207,307,407,507,607,807,907

| <br>SUITE AREA | 101.36 SQ.M. | 1091.03 SQ.FT. |
|----------------|--------------|----------------|
| BALCONY AREA   | 20.11 SQ.M.  | 216.46 SQ.FT.  |
| TOTAL AREA     | 121.47 SQ.M. | 1307.49 SQ.FT. |











#### BUILDING 01 3 BEDROOM-1A

| UNIT | 105 |
|------|-----|

| SUITE AREA   | 135.68 SQ.M. | 1460.45 SQ.FT. |
|--------------|--------------|----------------|
| BALCONY AREA | 31.40 SQ.M.  | 337.99 SQ.FT.  |
| TOTAL AREA   | 167.08 SQ.M. | 1798.44 SQ.FT. |













#### BUILDING 01 3 BEDROOM-1B

#### UNITS 205,305,405,505,605,705,805,905

| SUITE AREA   | 135.68 SQ.M. | 1460.45 SQ.FT. |
|--------------|--------------|----------------|
| BALCONY AREA | 25.88 SQ.M.  | 278.57 SQ.FT.  |
| TOTAL AREA   | 161.56 SQ.M. | 1739.02 SQ.FT. |











#### OCEAN COVE

RASHID YACHTS & MARINA

## BUILDING 01 3 BEDROOM-2A

UNIT 120

|    | SUITE AREA | 135.74 SQ.M. | 1461.09 SQ.FT. |
|----|------------|--------------|----------------|
| ВА | LCONY AREA | 29.03 SQ.M.  | 312.48 SQ.FT.  |
| Т  | TOTAL AREA | 164.77 SQ.M. | 1773.57 SQ.FT. |











#### BUILDING 01 3 BEDROOM-2B

| UNITS 220,320,420,520,620 |
|---------------------------|
|---------------------------|

| SUITE AREA   | 135.74 SQ.M. | 1461.09 SQ.FT. |
|--------------|--------------|----------------|
| BALCONY AREA | 18.23 SQ.M.  | 196.23 SQ.FT.  |
| TOTAL AREA   | 153.97 SQ.M. | 1657.32 SQ.FT. |





#### KEY PLAN



BALCONY 4.25m x1.50m LIVING MMM BEDROOM BEDROOM MASTER BEDROOM 4.60m x4.20m 3.90m 3.40m 4.00m x3.40m 4.10m x3.40m STO. STO.  $0.90 \, \text{m} \, \text{x}