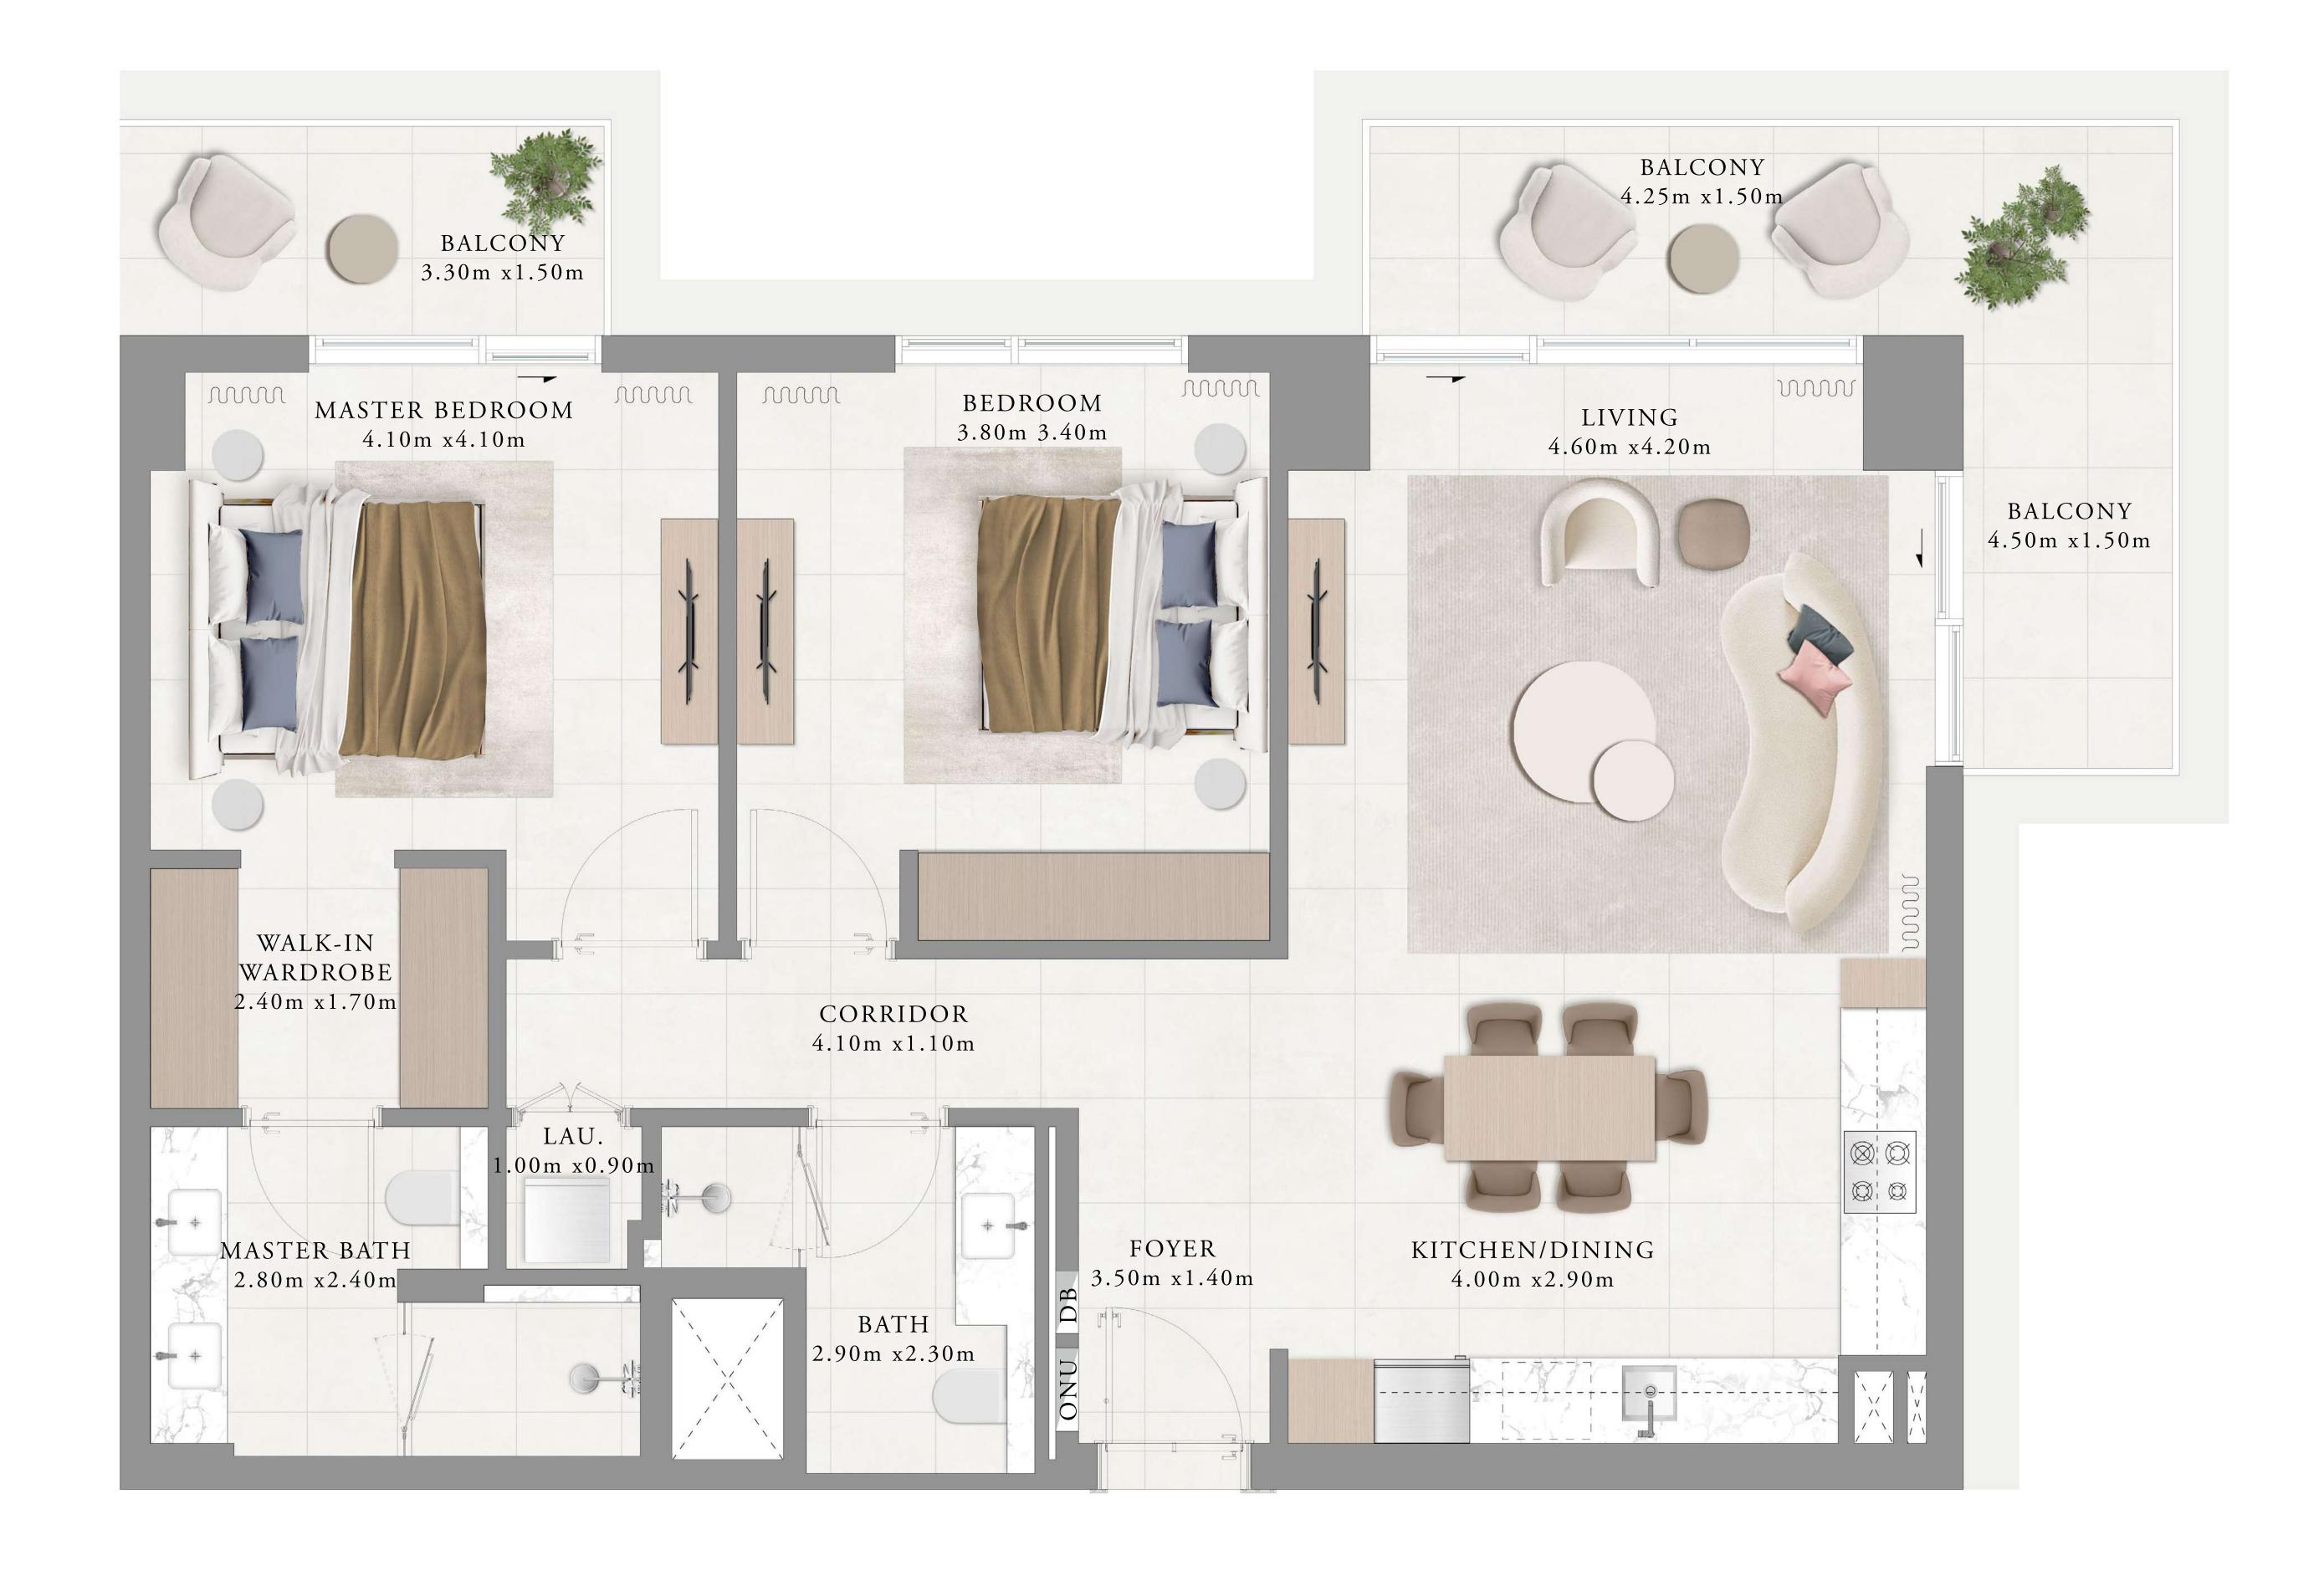

#### KEY PLAN

BALCONY 4.25m x1.50m MASTER BEDROOM BEDROOM LIVING 4.60m x4.20m 3.80m 3.40m 4.10m x4.10m BALCONY  $7.00 \,\mathrm{m} \, \mathrm{x} \, 1.50 \,\mathrm{m}$ WALK-IN WARDROBE 2.40m x1.70m CORRIDOR 4.10m x1.10m KITCHEN/DINING 4.00m x2.90m FOYER MASTER BATH 3.50m x1.40m 2.80m x2.40m BATH 2.90m x2.30m