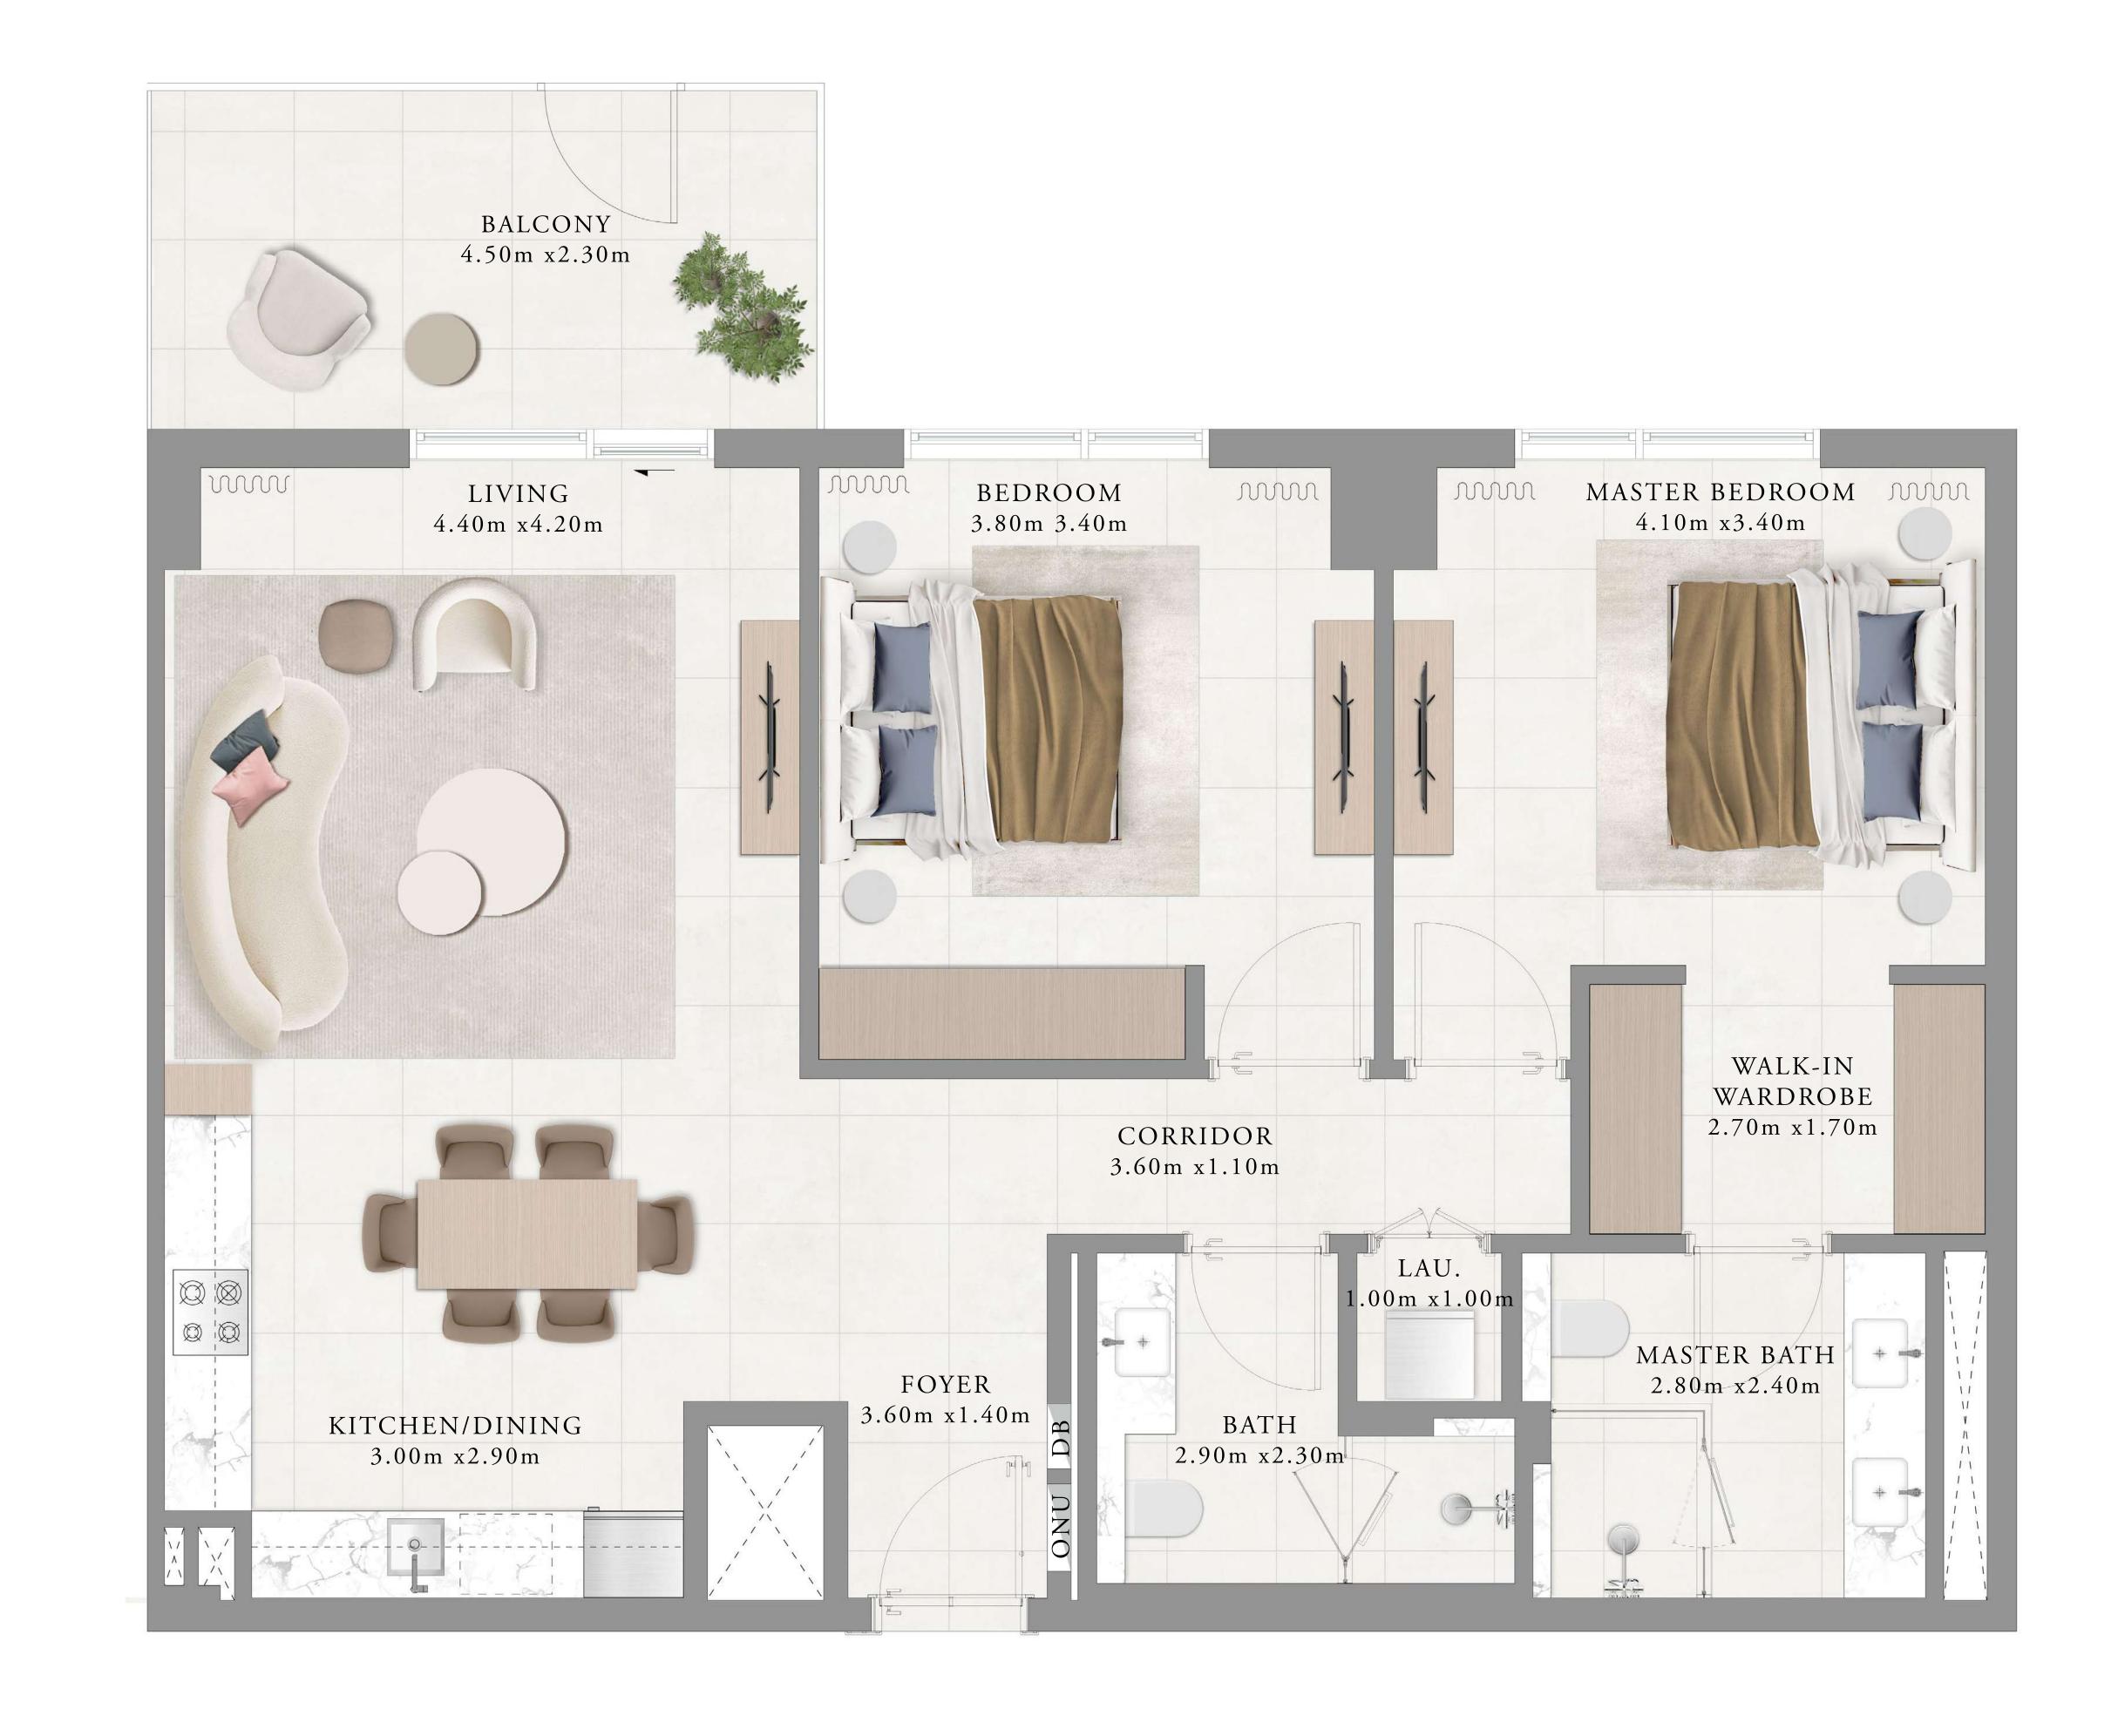

## BUILDING 01 1 BEDROOM-1D

UNITS 201,301,401,501,601,701,801,901

| SUITE AREA   | 67.21 SQ.M. | 723.44 SQ.FT. |
|--------------|-------------|---------------|
| BALCONY AREA | 07.57 SQ.M. | 81.48 SQ.FT.  |
| TOTAL AREA   | 74.78 SQ.M. | 804.92 SQ.FT. |

WALK-IN
WARDROBE
2.40m x1.55m

BATHROOM
3.60m x1.90m

BATHROOM
3.60m x1.90m