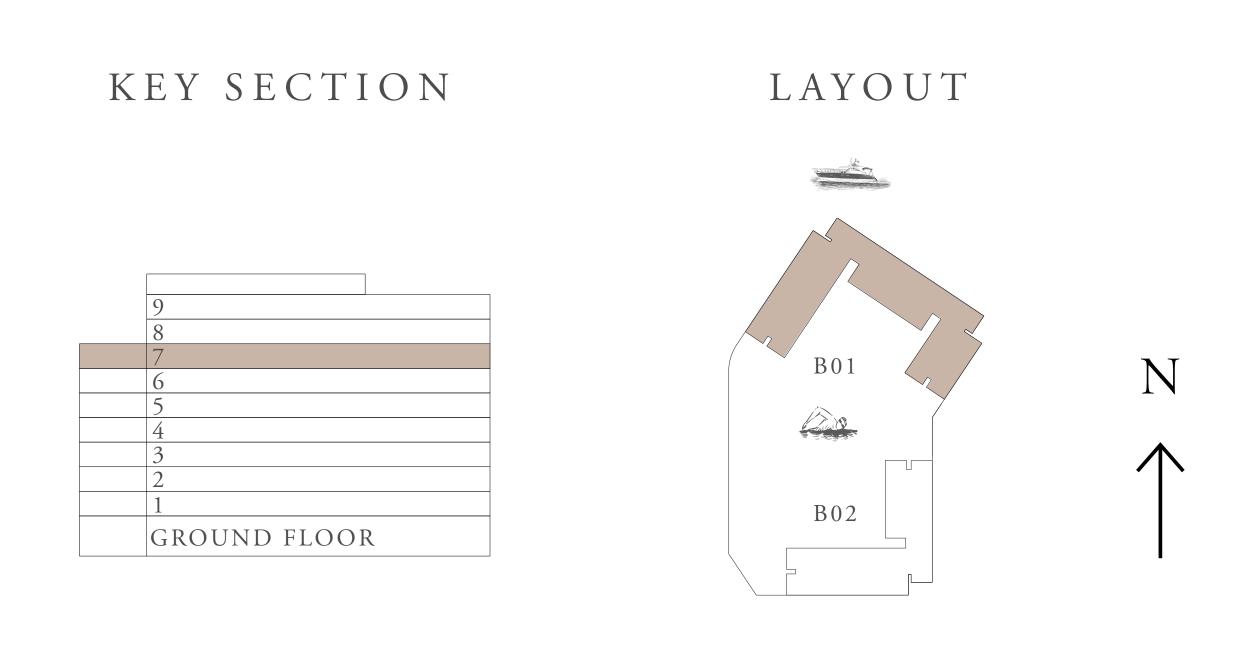

#### KEY PLAN

#### KEY PLAN

BALCONY MASTER BEDROOM
4.10m x3.40m MAN BEDROOM LIVING 4.40m x4.20m 3.80m 3.40m WALK-IN WARDROBE 2.70m x1.70m CORRIDOR 3.60m x1.10m MASTER BATH FOYER  $2.80 \,\mathrm{m} \, \mathrm{x} \, 2.40 \,\mathrm{m}$ 3.60m x1.40m KITCHEN/DINING 3.00m x2.90m BATH 2.90m x2.30m