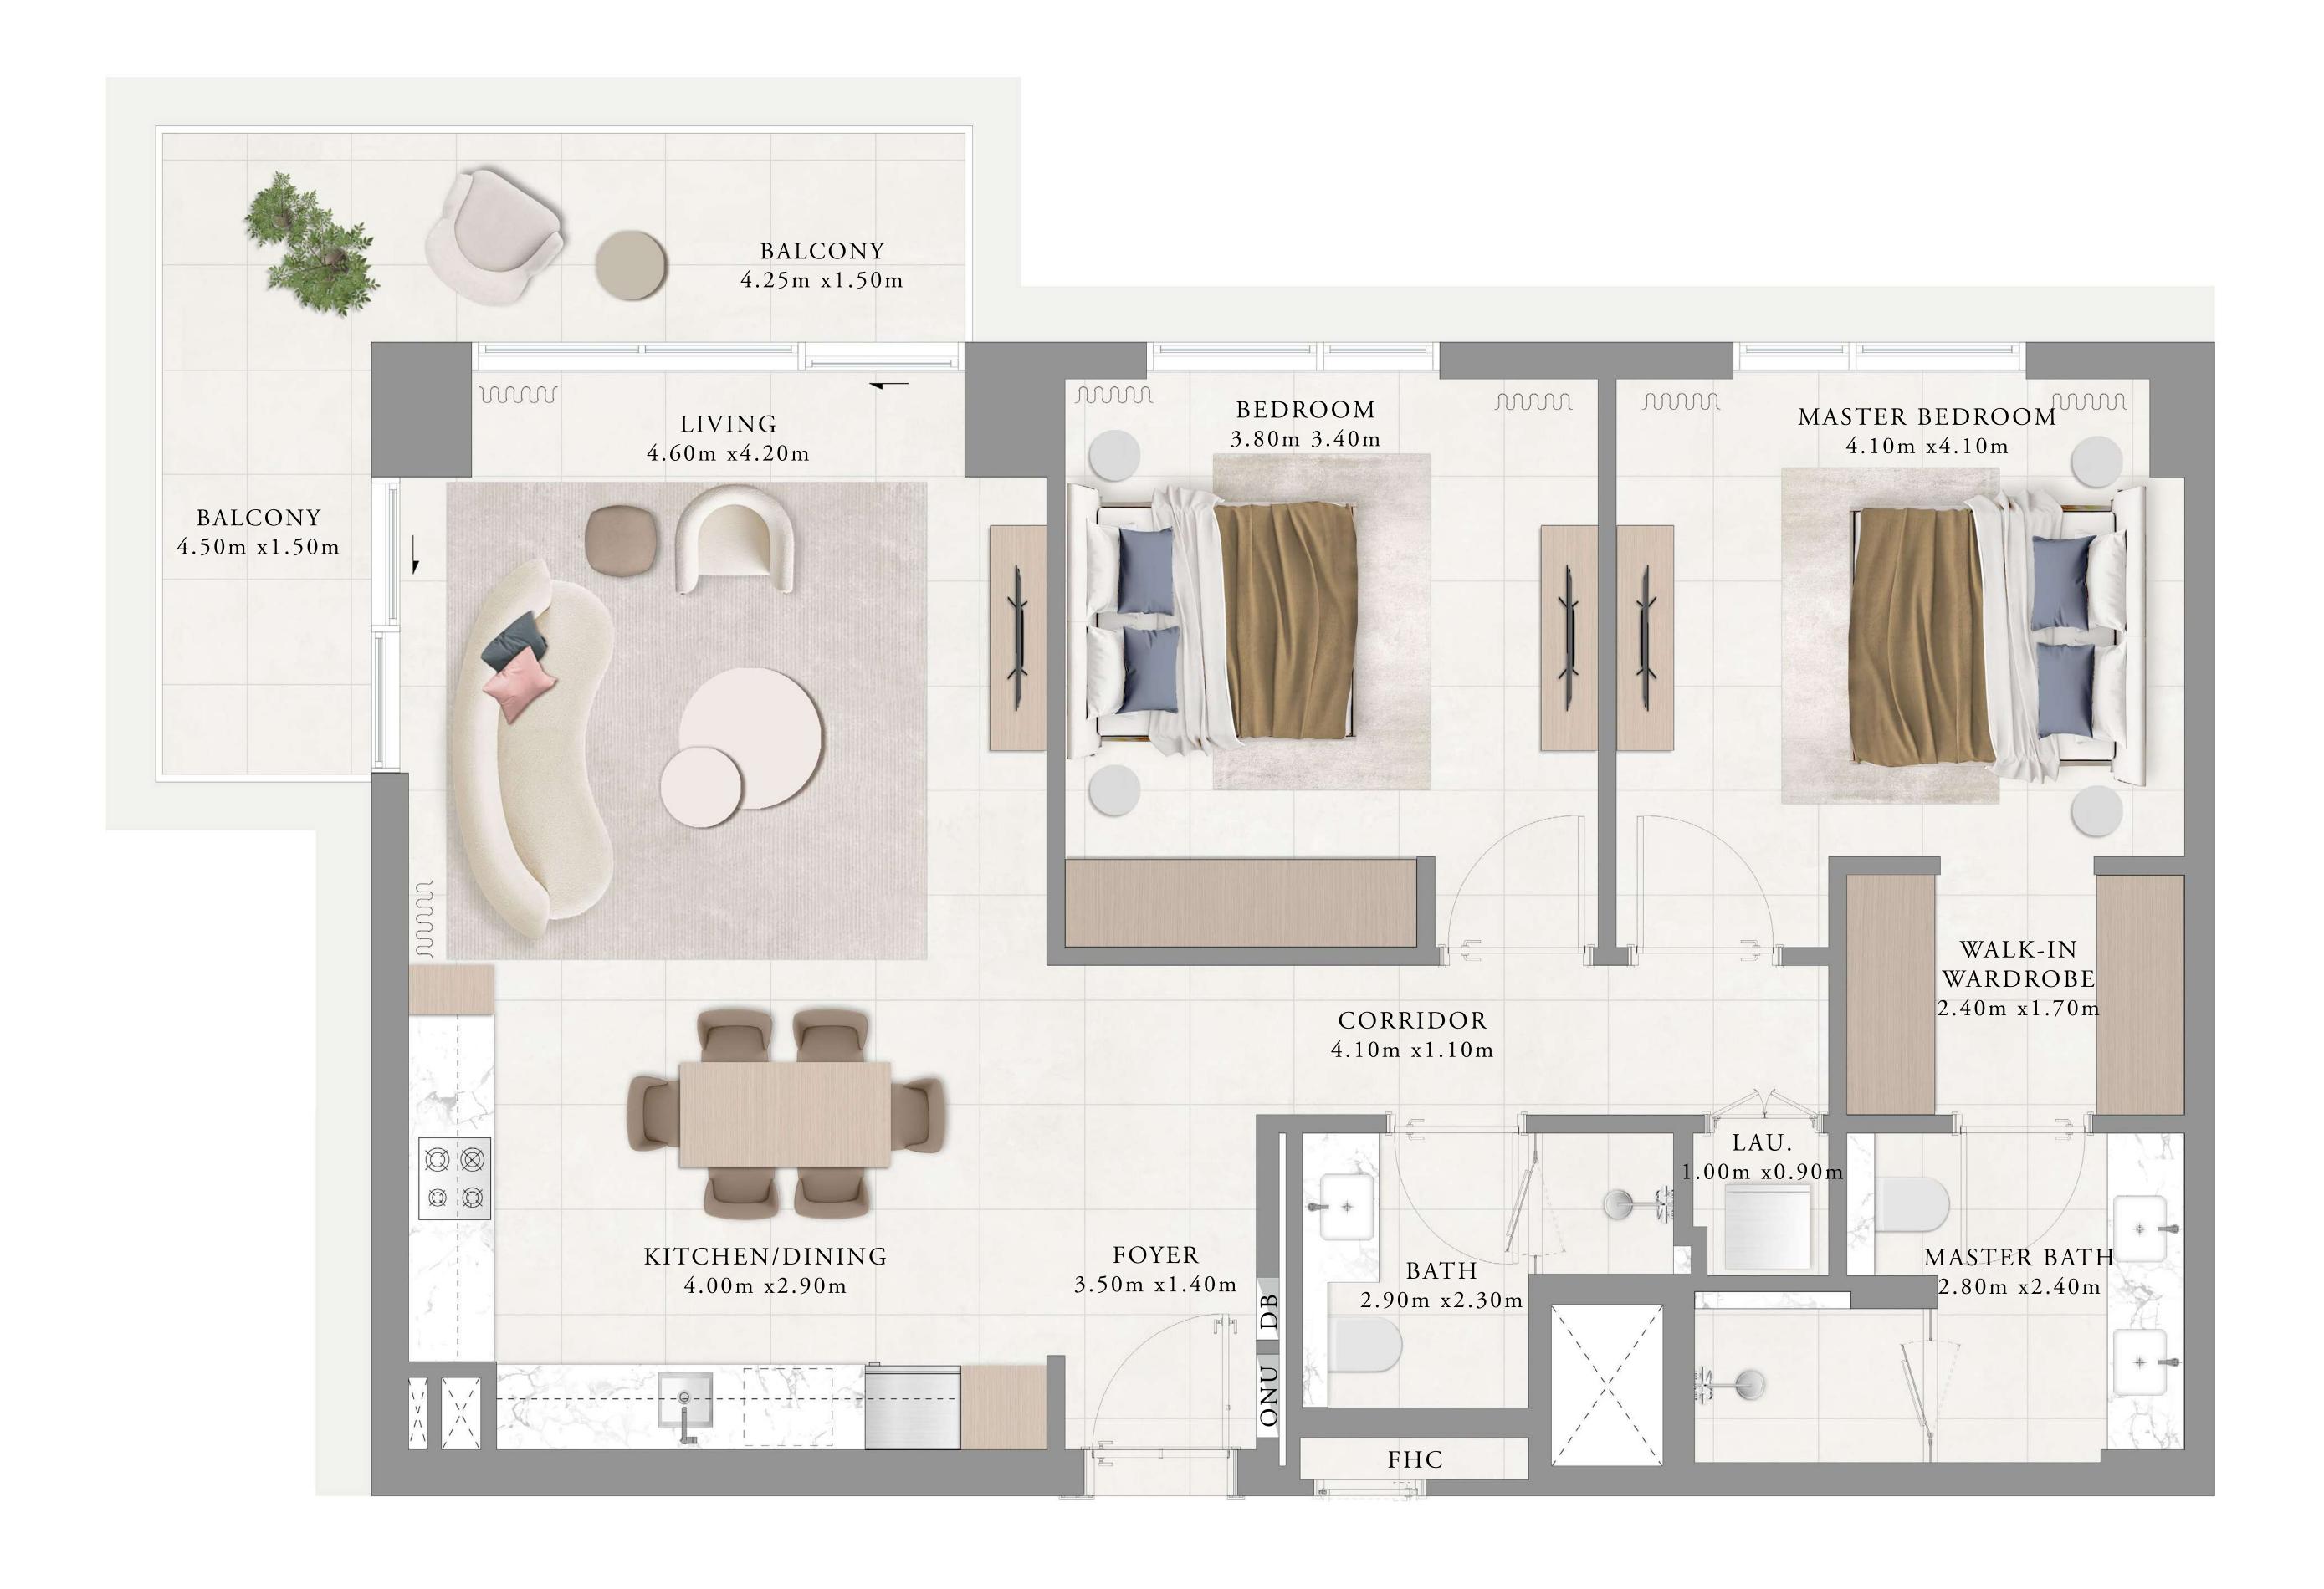

## BUILDING 01 1 BEDROOM-1B

UNITS 101

| SUITE AREA   | 67.21 SQ.M. | 723.44 SQ.FT. |
|--------------|-------------|---------------|
| BALCONY AREA | 11.23 SQ.M. | 120.88 SQ.FT. |
| TOTAL AREA   | 78.44 SQ.M. | 844.32 SQ.FT. |

#### KEY PLAN

BALCONY 4.25m x1.50m MASTER BEDROOM BEDROOM LIVING 4.60m x4.20m 3.80m 3.40m 4.10m x4.10m BALCONY  $7.00 \,\mathrm{m} \, \mathrm{x} \, 1.50 \,\mathrm{m}$ WALK-IN WARDROBE 2.40m x1.70m CORRIDOR 4.10m x1.10m KITCHEN/DINING 4.00m x2.90m FOYER MASTER BATH 3.50m x1.40m 2.80m x2.40m BATH 2.90m x2.30m

FLOOR PLAN 1. All dimensions are in imperial and metric, and measured from finish to finish excluding construction tolerances. 2. All materials, dimensions, and drawings are approximate only. 3. Information is subject to change without notice, at developer's absolute discretion. 4. Actual area may vary from the stated area. 5. Drawings not to scale. 6. All images used are for illustrative purposes only and do not represent the actual size, features, specifications, fittings, and furnishings. 7. The developer reserves the right to make revisions / alterations, at it's absolute discretion, without any liability whatsoever.