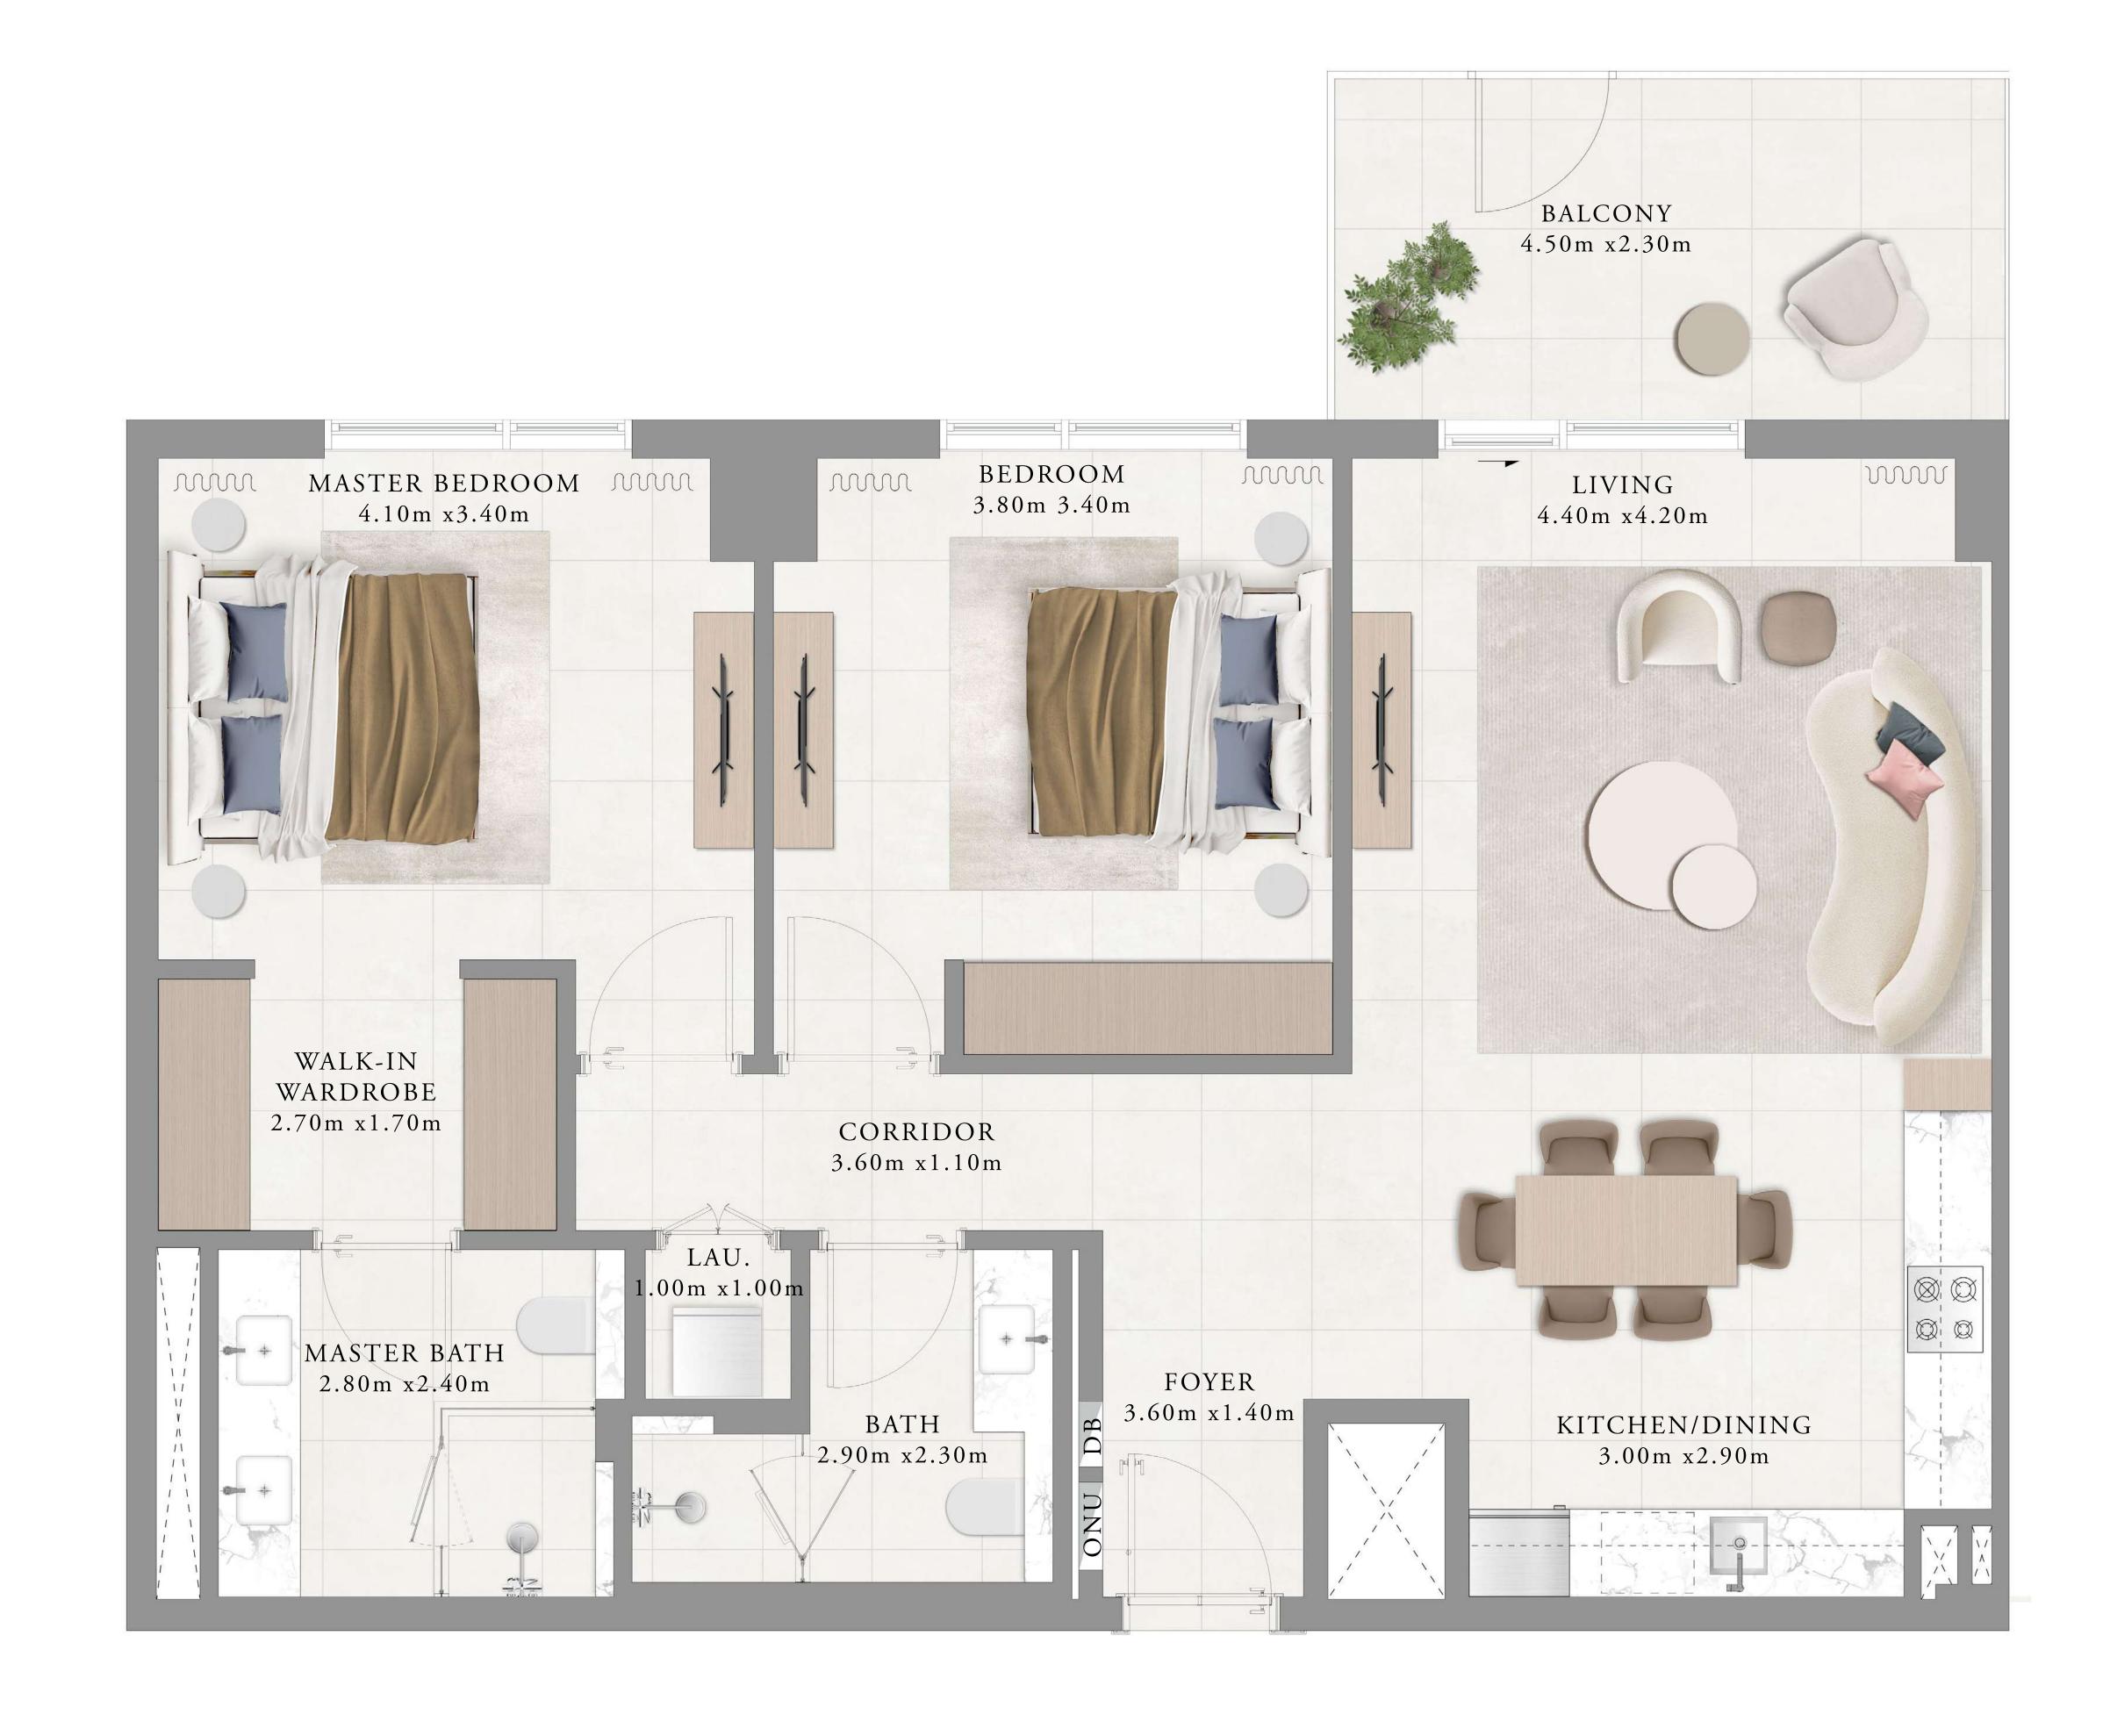

## BUILDING 01 2 BEDROOM-1B

UNIT 115

| SUITE AREA   | 99.53 SQ.M.  | 1071.33 SQ.FT. |
|--------------|--------------|----------------|
| BALCONY AREA | 11.23 SQ.M.  | 120.88 SQ.FT.  |
| TOTAL AREA   | 110.76 SQ.M. | 1192.21 SQ.FT. |

#### KEY PLAN

BALCONY MASTER BEDROOM
4.10m x3.40m MAN BEDROOM LIVING 4.40m x4.20m 3.80m 3.40m WALK-IN WARDROBE 2.70m x1.70m CORRIDOR 3.60m x1.10m MASTER BATH FOYER  $2.80 \,\mathrm{m} \, \mathrm{x} \, 2.40 \,\mathrm{m}$ 3.60m x1.40m KITCHEN/DINING 3.00m x2.90m BATH 2.90m x2.30m