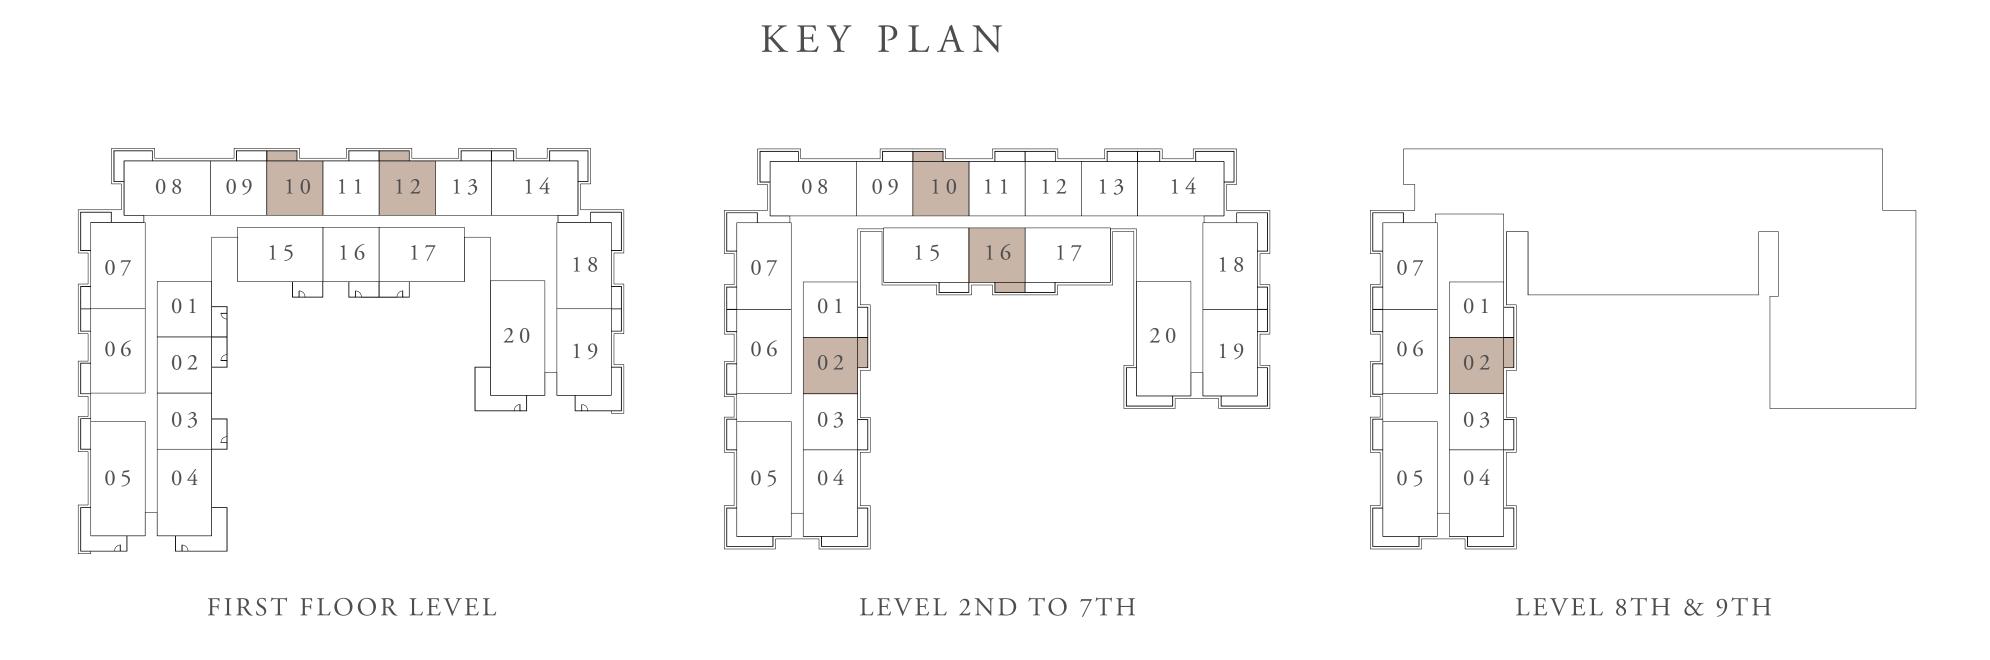

## BUILDING 01 1 BEDROOM-1A

UNITS 102,116

| SUITE AREA   | 66.41 SQ.M. | 714.83 SQ.FT. |
|--------------|-------------|---------------|
| BALCONY AREA | 11.23 SQ.M. | 120.88 SQ.FT. |
| TOTAL AREA   | 77.64 SQ.M. | 835.71 SQ.FT. |

## BUILDING 01 1 BEDROOM-1B

UNITS 101

| SUITE AREA   | 67.21 SQ.M. | 723.44 SQ.FT. |
|--------------|-------------|---------------|
| BALCONY AREA | 11.23 SQ.M. | 120.88 SQ.FT. |
| TOTAL AREA   | 78.44 SQ.M. | 844.32 SQ.FT. |

## BUILDING 01 1 BEDROOM-1B

UNITS 103

| SUITE AREA   | 66.41 SQ.M. | 714.83 SQ.FT. |
|--------------|-------------|---------------|
| BALCONY AREA | 11.23 SQ.M. | 120.88 SQ.FT. |
| TOTAL AREA   | 77.64 SQ.M. | 835.71 SQ.FT. |

## BUILDING 01 1 BEDROOM-1C

UNITS 110,112,202,210,216,302,310,316,402, 410,416,502,510,516,602,610,616,702, 710,716,802,902

| SUITE AREA   | 66.41 SQ.M. | 714.83 SQ.FT. |
|--------------|-------------|---------------|
| BALCONY AREA | 07.57 SQ.M. | 81.48 SQ.FT.  |
| TOTAL AREA   | 73.98 SQ.M. | 796.31 SQ.FT. |

## BUILDING 01 1 BEDROOM-1D

UNITS 201,301,401,501,601,701,801,901

| SUITE AREA   | 67.21 SQ.M. | 723.44 SQ.FT. |
|--------------|-------------|---------------|
| BALCONY AREA | 07.57 SQ.M. | 81.48 SQ.FT.  |
| TOTAL AREA   | 74.78 SQ.M. | 804.92 SQ.FT. |

## BUILDING 01 1 BEDROOM-1D

UNITS 211,311,411,511,611,711

| SUITE AREA   | 66.41 SQ.M. | 714.83 SQ.FT. |
|--------------|-------------|---------------|
| BALCONY AREA | 07.59 SQ.M. | 81.70 SQ.FT.  |
| TOTAL AREA   | 74.00 SQ.M. | 796.53 SQ.FT. |

#### BUILDING 01 1 BEDROOM-1D

UNITS 109,111,113,209,213,309,313,409,413, 509,513,609,613,709,713,803,903

| SUITE AREA   | 66.41 SQ.M. | 714.83 SQ.FT. |
|--------------|-------------|---------------|
| BALCONY AREA | 07.57 SQ.M. | 81.48 SQ.FT.  |
| TOTAL AREA   | 73.98 SQ.M. | 796.31 SQ.FT. |

## BUILDING 01 1 BEDROOM-1D

UNITS

203,303,403,503,603,703

| SUITE AREA   | 66.40 SQ.M. | 714.72 SQ.FT. |
|--------------|-------------|---------------|
| BALCONY AREA | 07.56 SQ.M. | 81.38 SQ.FT.  |
| TOTAL AREA   | 73.96 SQ.M. | 796.10 SQ.FT. |