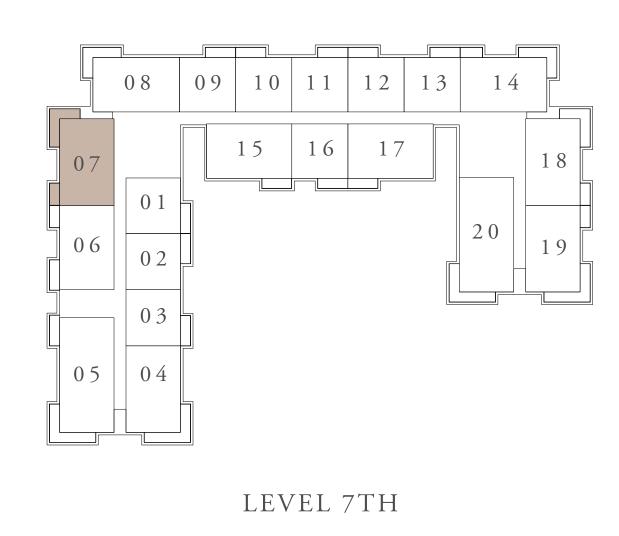

Q.FT. |



#### KEY PLAN









## BUILDING 01 2 BEDROOM-2E

UNITS 107,114,614,714

| SUITE AREA   | 102.08 SQ.M. | 1098.78 SQ.FT. |
|--------------|--------------|----------------|
| BALCONY AREA | 20.11 SQ.M.  | 216.46 SQ.FT.  |
| TOTAL AREA   | 122.19 SQ.M. | 1315.24 SQ.FT. |















## BUILDING 01 2 BEDROOM-2E

UNITS 214,314,414,514

| SUITE AREA   | 102.07 SQ.M. | 1098.67 SQ.FT. |
|--------------|--------------|----------------|
| BALCONY AREA | 20.11 SQ.M.  | 216.46 SQ.FT.  |
| TOTAL AREA   | 122.18 SQ.M. | 1315.13 SQ.FT. |















## BUILDING 01 2 BEDROOM-2E

UNIT 707

| SUITE AREA   | 101.38 SQ.M. | 1091.25 SQ.FT. |
|--------------|--------------|----------------|
| BALCONY AREA | 20.10 SQ.M.  | 216.35 SQ.FT.  |
| TOTAL AREA   | 121.48 SQ.M. | 1307.60 SQ.FT. |













## BUILDING 01 2 BEDROOM-2E

UNITS 207,307,407,507,607,807,907

| <br>SUITE AREA | 101.36 SQ.M. | 1091.03 SQ.FT. |
|----------------|--------------|----------------|
| BALCONY AREA   | 20.11 SQ.M.  | 216.46 SQ.FT.  |
| TOTAL AREA     | 121.47 SQ.M. | 1307.49 SQ.FT. |











#### BUILDING 01 3 BEDROOM-1A

| UNIT | 105 |
|------|-----|

| SUITE AREA   | 135.68 SQ.M. | 1460.45 SQ.FT. |
|--------------|--------------|----------------|
| BALCONY AREA | 31.40 SQ.M.  | 337.99 SQ.FT.  |
| TOTAL AREA   | 167.08 SQ.M. | 1798.44 SQ.FT. |













#### BUILDING 01 3 BEDROOM-1B

#### UNITS 205,305,405,505,605,705,805,905

| SUITE AREA   | 135.68 SQ.M. | 1460.45 SQ.FT. |
|--------------|--------------|----------------|
| BALCONY AREA | 25.88 SQ.M.  | 278.57 SQ.FT.  |
| TOTAL AREA   | 161