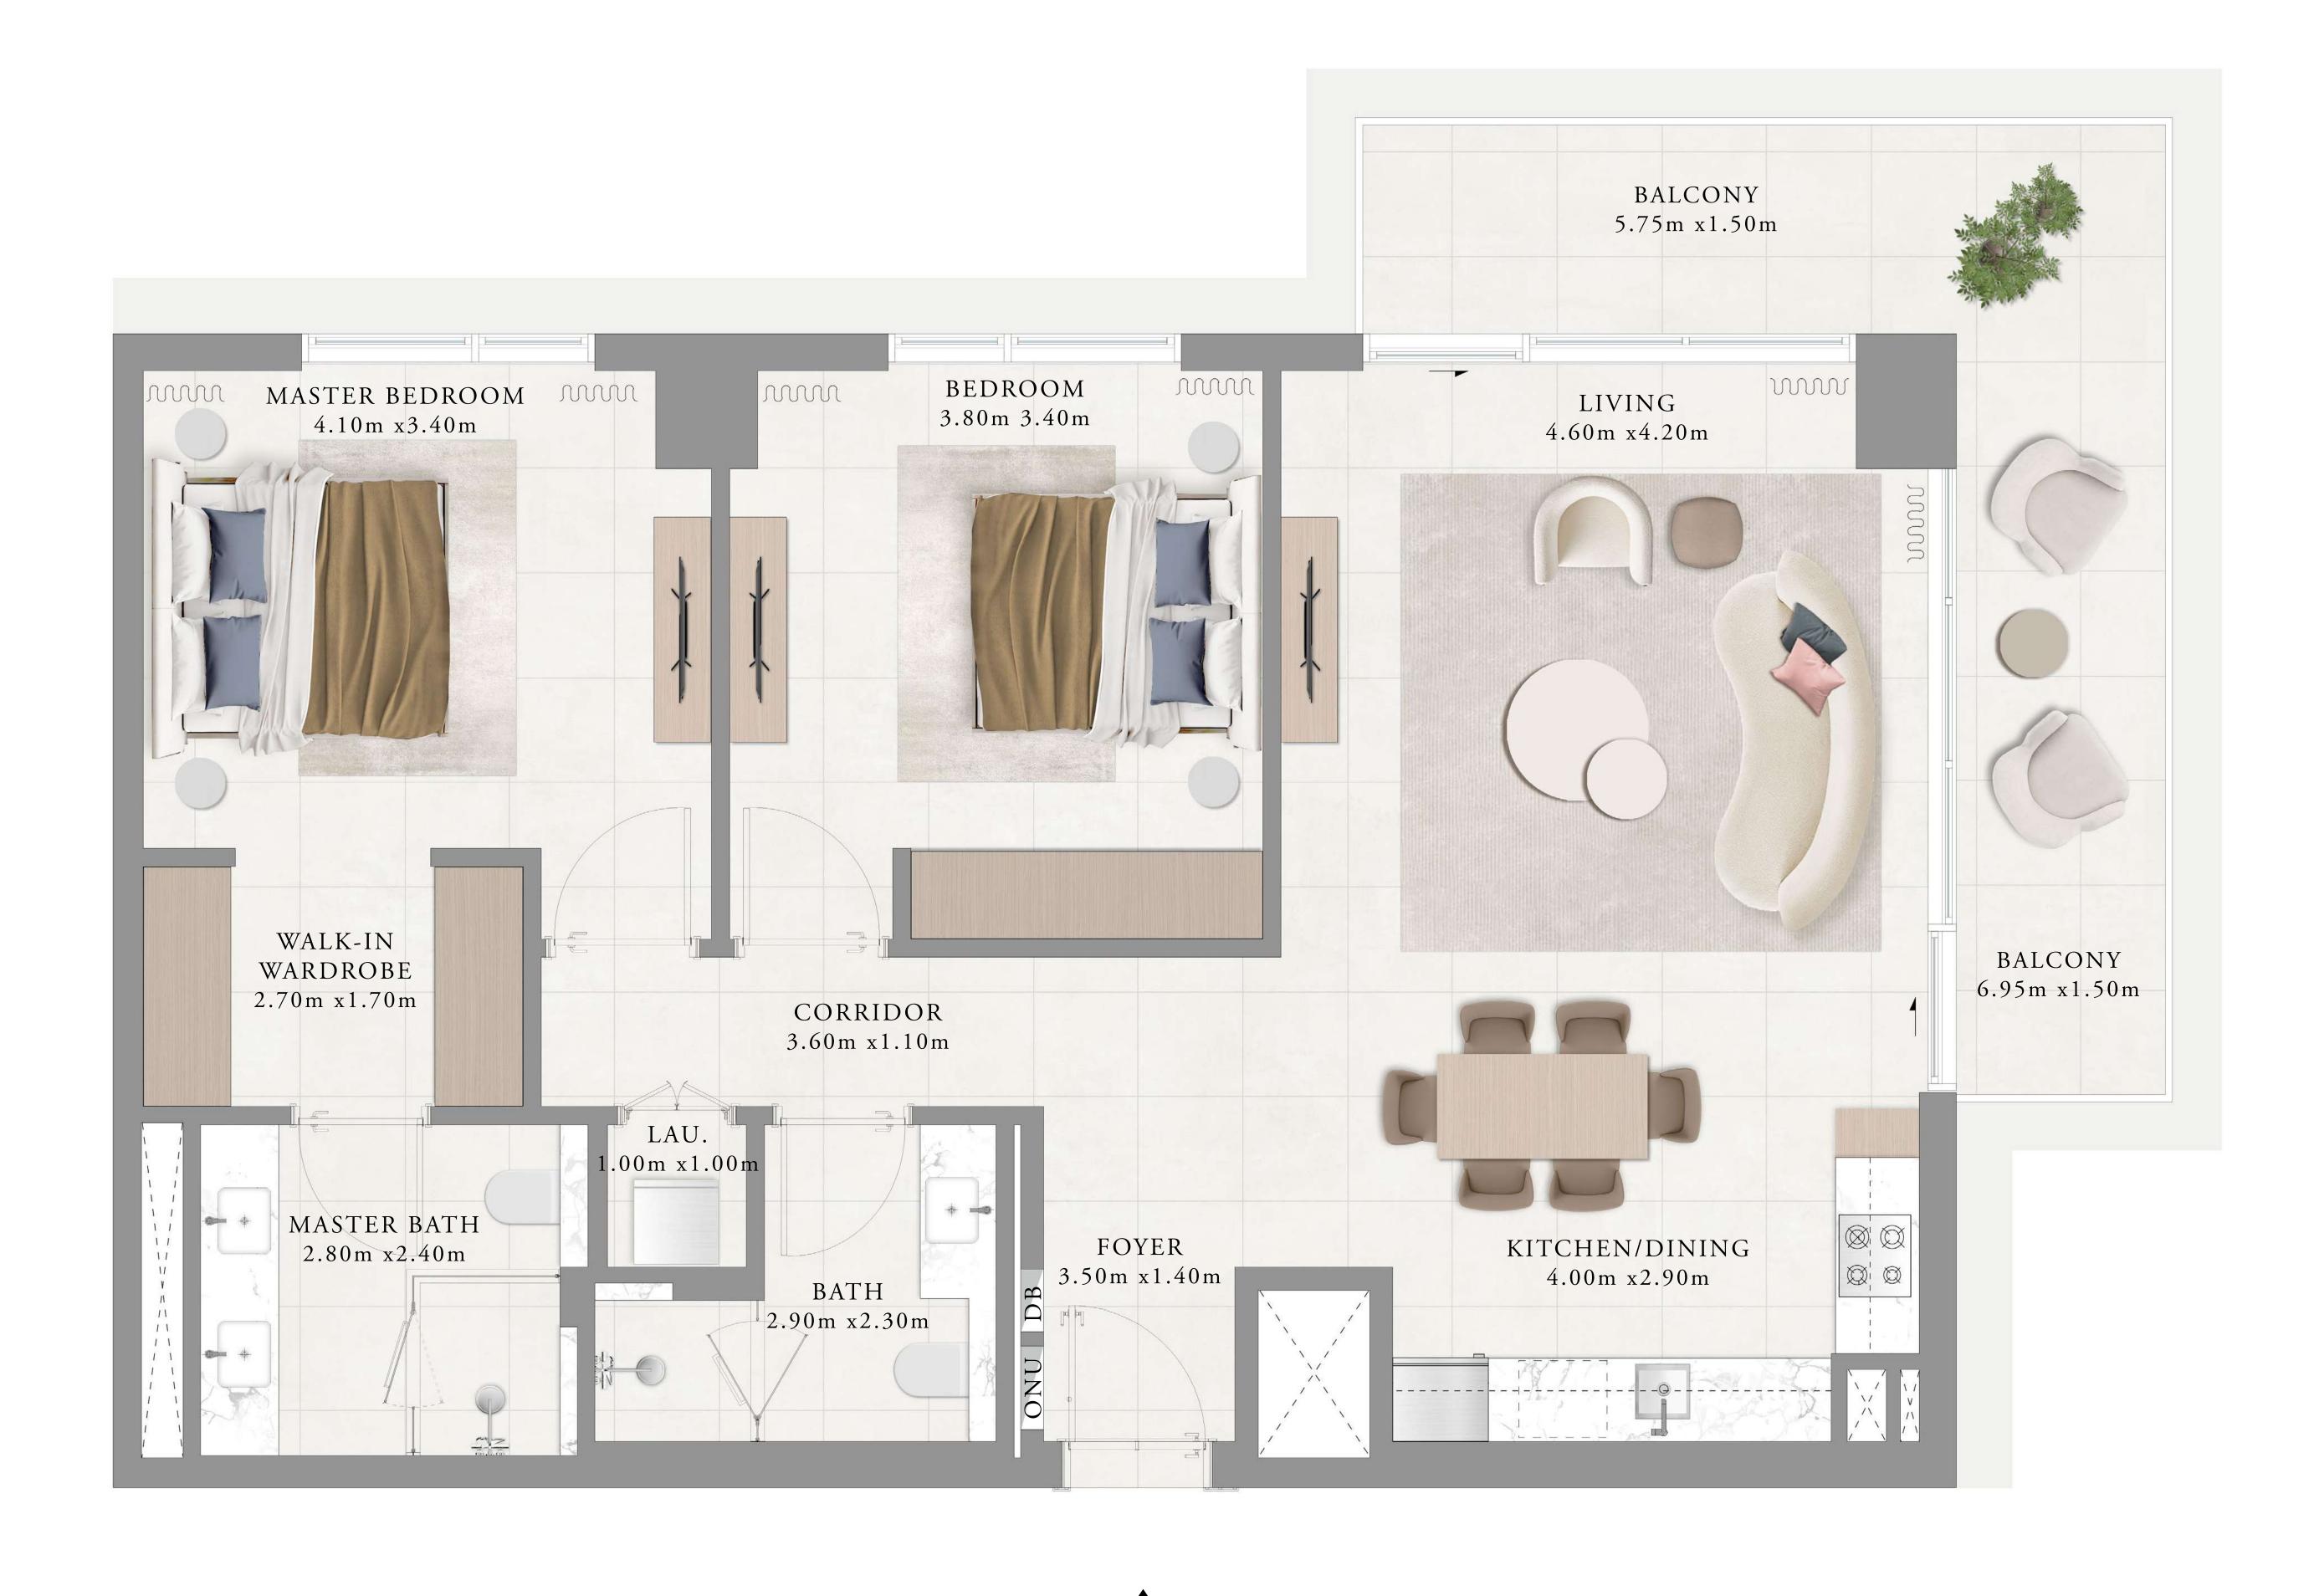

## BUILDING 01 1 BEDROOM-1D

UNITS 201,301,401,501,601,701,801,901

| SUITE AREA   | 67.21 SQ.M. | 723.44 SQ.FT. |
|--------------|-------------|---------------|
| BALCONY AREA | 07.57 SQ.M. | 81.48 SQ.FT.  |
| TOTAL AREA   | 74.78 SQ.M. | 804.92 SQ.FT. |

#### BUILDING 01 1 BEDROOM-1D

UNITS 109,111,113,209,213,309,313,409,413, 509,513,609,613,709,713,803,903

| SUITE AREA   | 66.41 SQ.M. | 714.83 SQ.FT. |
|--------------|-------------|---------------|
| BALCONY AREA | 07.57 SQ.M. | 81.48 SQ.FT.  |
| TOTAL AREA   | 73.98 SQ.M. | 796.31 SQ.FT. |

#### KEY PLAN

BALCONY MASTER BEDROOM
4.10m x3.40m MAN BEDROOM LIVING 4.40m x4.20m 3.80m 3.40m WALK-IN WARDROBE 2.70m x1.70m CORRIDOR 3.60m x1.10m MASTER BATH FOYER  $2.80 \,\mathrm{m} \, \mathrm{x} \, 2.40 \,\mathrm{m}$ 3.60m x1.40m KITCHEN/DINING 3.00m x2.90m BATH 2.90m x2.30m