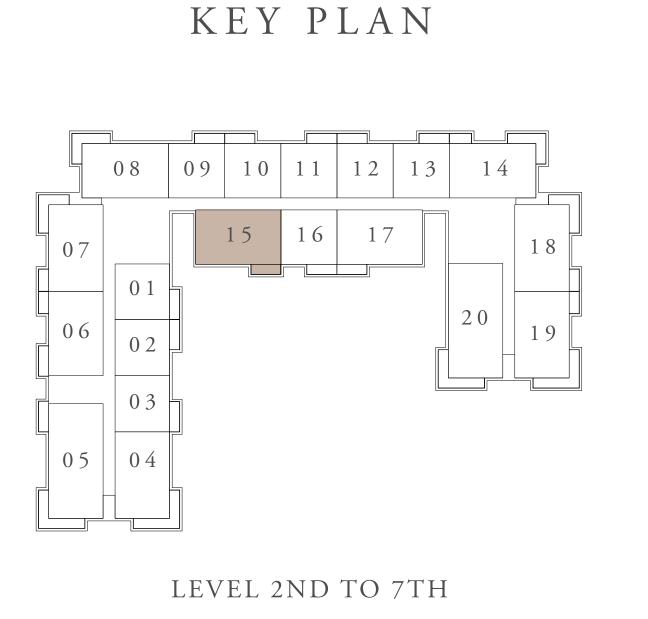

BEDROOM-1C

UNITS 217,317,417,517,617,717

| SUITE AREA   | 99.56 SQ.M.  | 1071.65 SQ.FT. |
|--------------|--------------|----------------|
| BALCONY AREA | 07.48 SQ.M.  | 80.51 SQ.FT.   |
| TOTAL AREA   | 107.04 SQ.M. | 1152.16 SQ.FT. |



#### KEY PLAN



BALCONY MASTER BEDROOM
4.10m x3.40m MAN BEDROOM LIVING 4.40m x4.20m 3.80m 3.40m WALK-IN WARDROBE 2.70m x1.70m CORRIDOR 3.60m x1.10m MASTER BATH FOYER  $2.80 \,\mathrm{m} \, \mathrm{x} \, 2.40 \,\mathrm{m}$ 3.60m x1.40m KITCHEN/DINING 3.00m x2.90m BATH 2.90m x2.30m

nings. EMAAR



## BUILDING 01 2 BEDROOM-1D

UNITS 215,315,415,515,615,715

| SUITE AREA   | 99.56 SQ.M.  | 1071.65 SQ.FT. |
|--------------|--------------|----------------|
| BALCONY AREA | 07.44 SQ.M.  | 80.08 SQ.FT.   |
| TOTAL AREA   | 107.00 SQ.M. | 1151.73 SQ.FT. |











#### BUILDING 01 2 BEDROOM-1E

UNITS 106,206,306,406,506,606,706,806,906

| SUITE AREA   | 100.10 SQ.M. | 1077.47 SQ.FT. |  |
|--------------|--------------|----------------|--|
| BALCONY AREA | 13.23 SQ.M.  | 142.41 SQ.FT.  |  |
| TOTAL AREA   | 113.33 SQ.M. | 1219.88 SQ.FT. |  |











## BUILDING 01 2 BEDROOM-1F

UNIT 104

| SUITE AREA   | 101.01 SQ.M. | 1087.26 SQ.FT. |
|--------------|--------------|----------------|
| BALCONY AREA | 29.28 SQ.M.  | 315.17 SQ.FT.  |
| TOTAL AREA   | 130.29 SQ.M. | 1402.43 SQ.FT. |











## BUILDING 01 2 BEDROOM-1G

UNITS 204,304,404,504,704,804,904

| <br>SUITE AREA | 101.01 SQ.M. | 1087.26 SQ.FT. |
|----------------|--------------|----------------|
| BALCONY AREA   | 18.40 SQ.M.  | 198.06 SQ.FT.  |
| TOTAL AREA     | 119.41 SQ.M. | 12