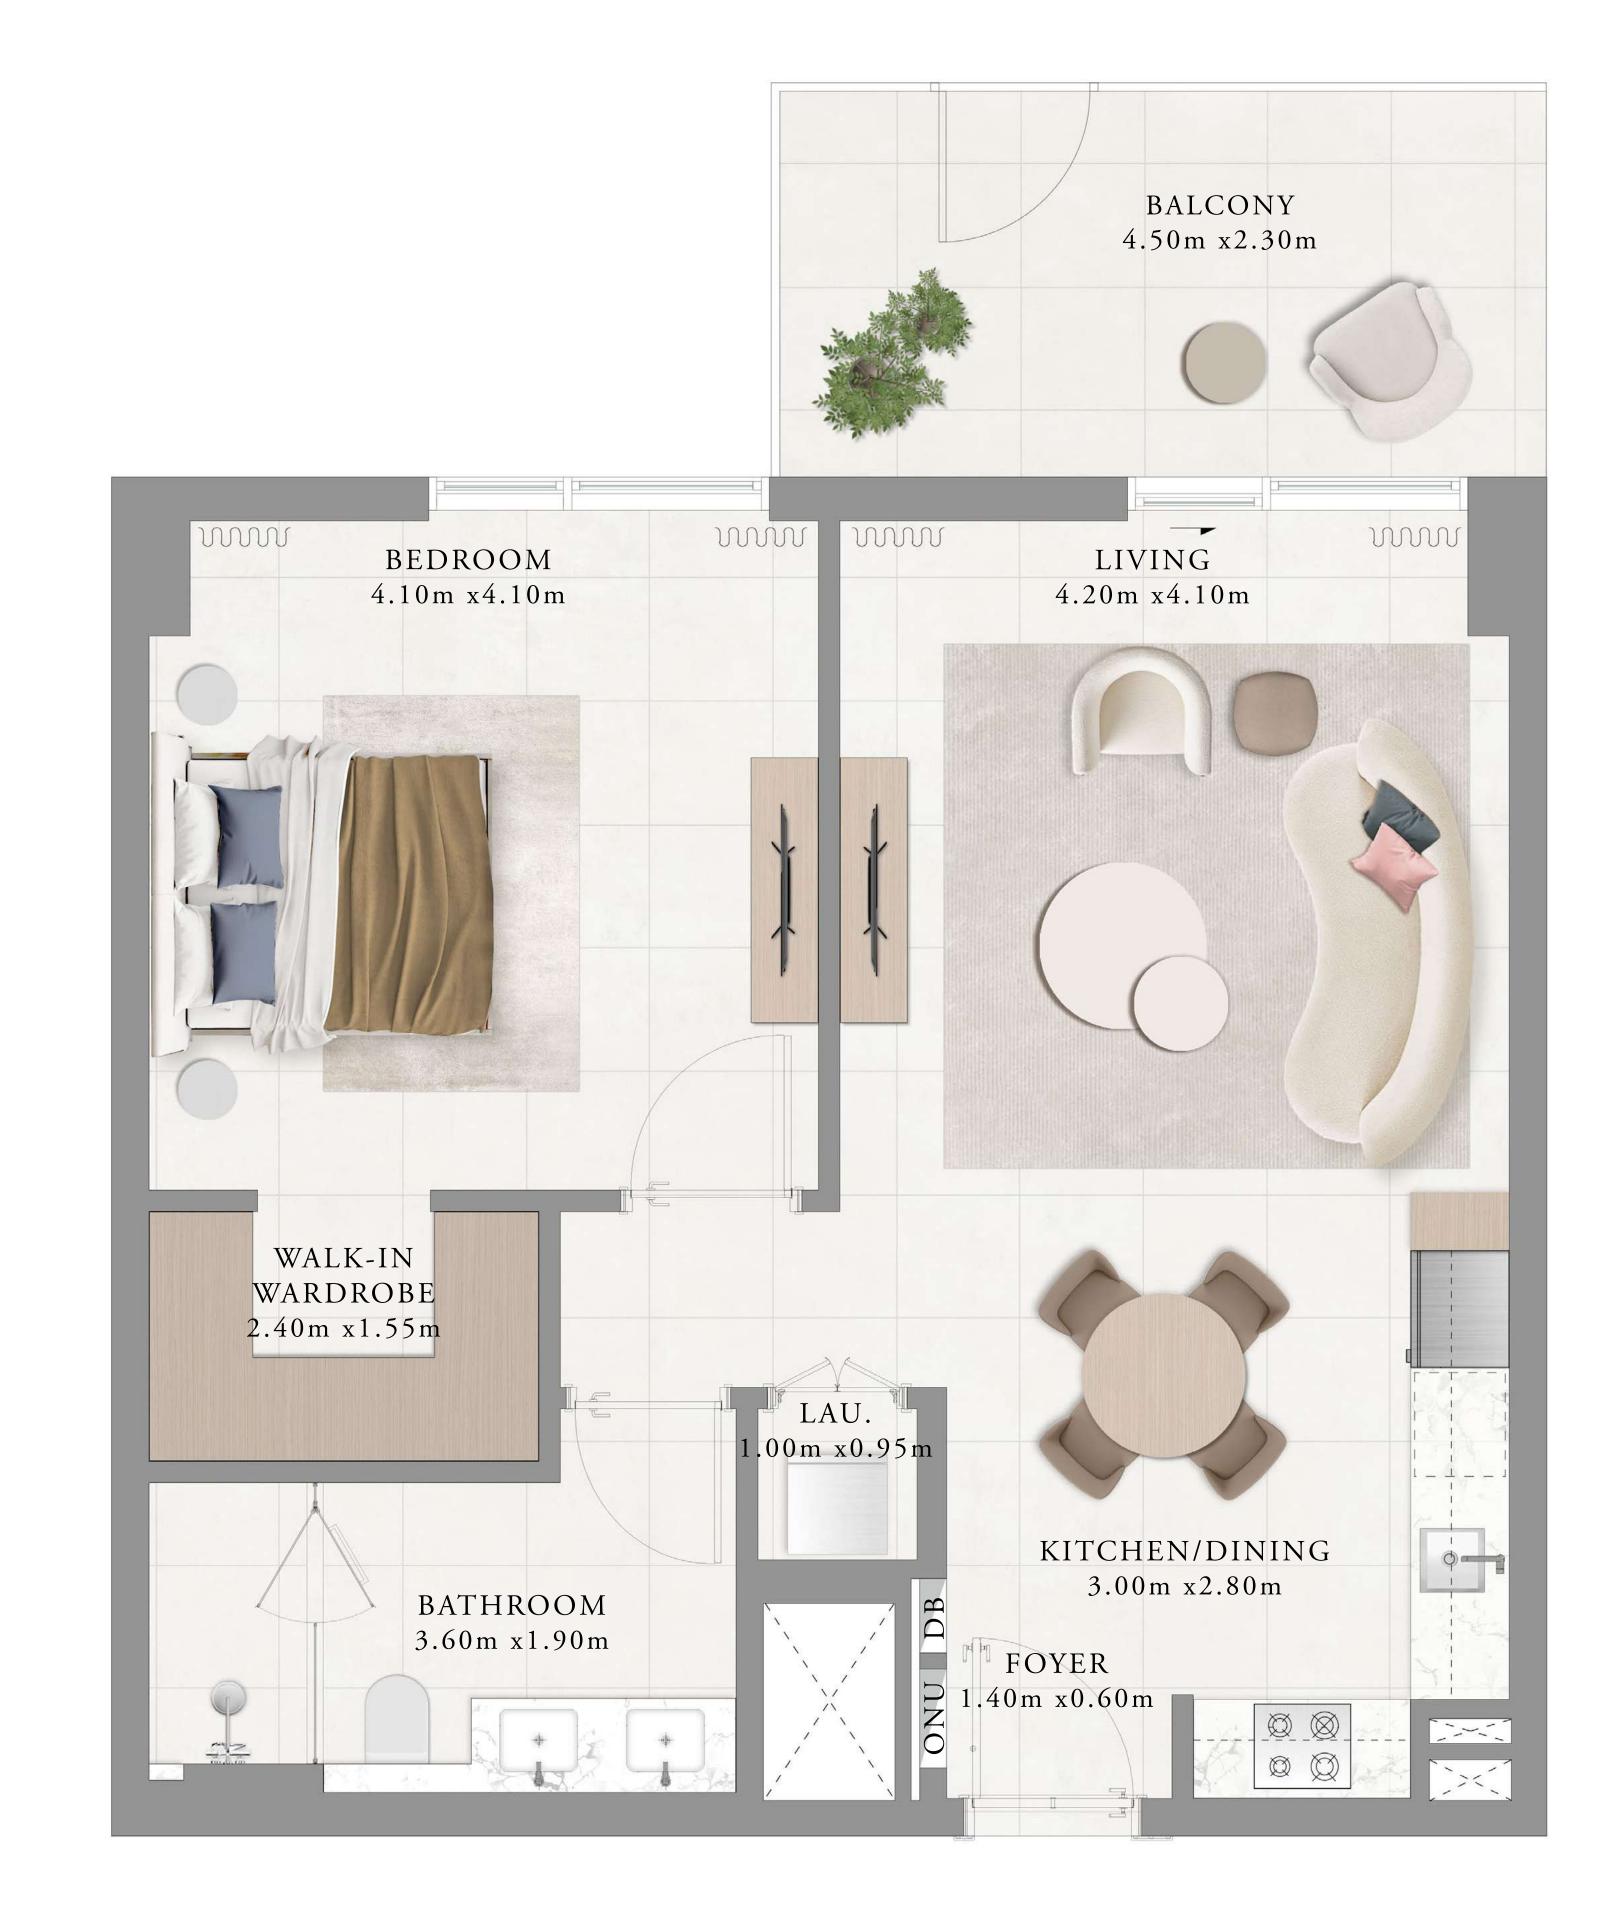

## BUILDING 01 1 BEDROOM-1B

UNITS 103

| SUITE AREA   | 66.41 SQ.M. | 714.83 SQ.FT. |
|--------------|-------------|---------------|
| BALCONY AREA | 11.23 SQ.M. | 120.88 SQ.FT. |
| TOTAL AREA   | 77.64 SQ.M. | 835.71 SQ.FT. |

WALK-IN
WARDROBE
2.40m x1.55m

BATHROOM
3.60m x1.90m

BATHROOM
3.60m x1.90m