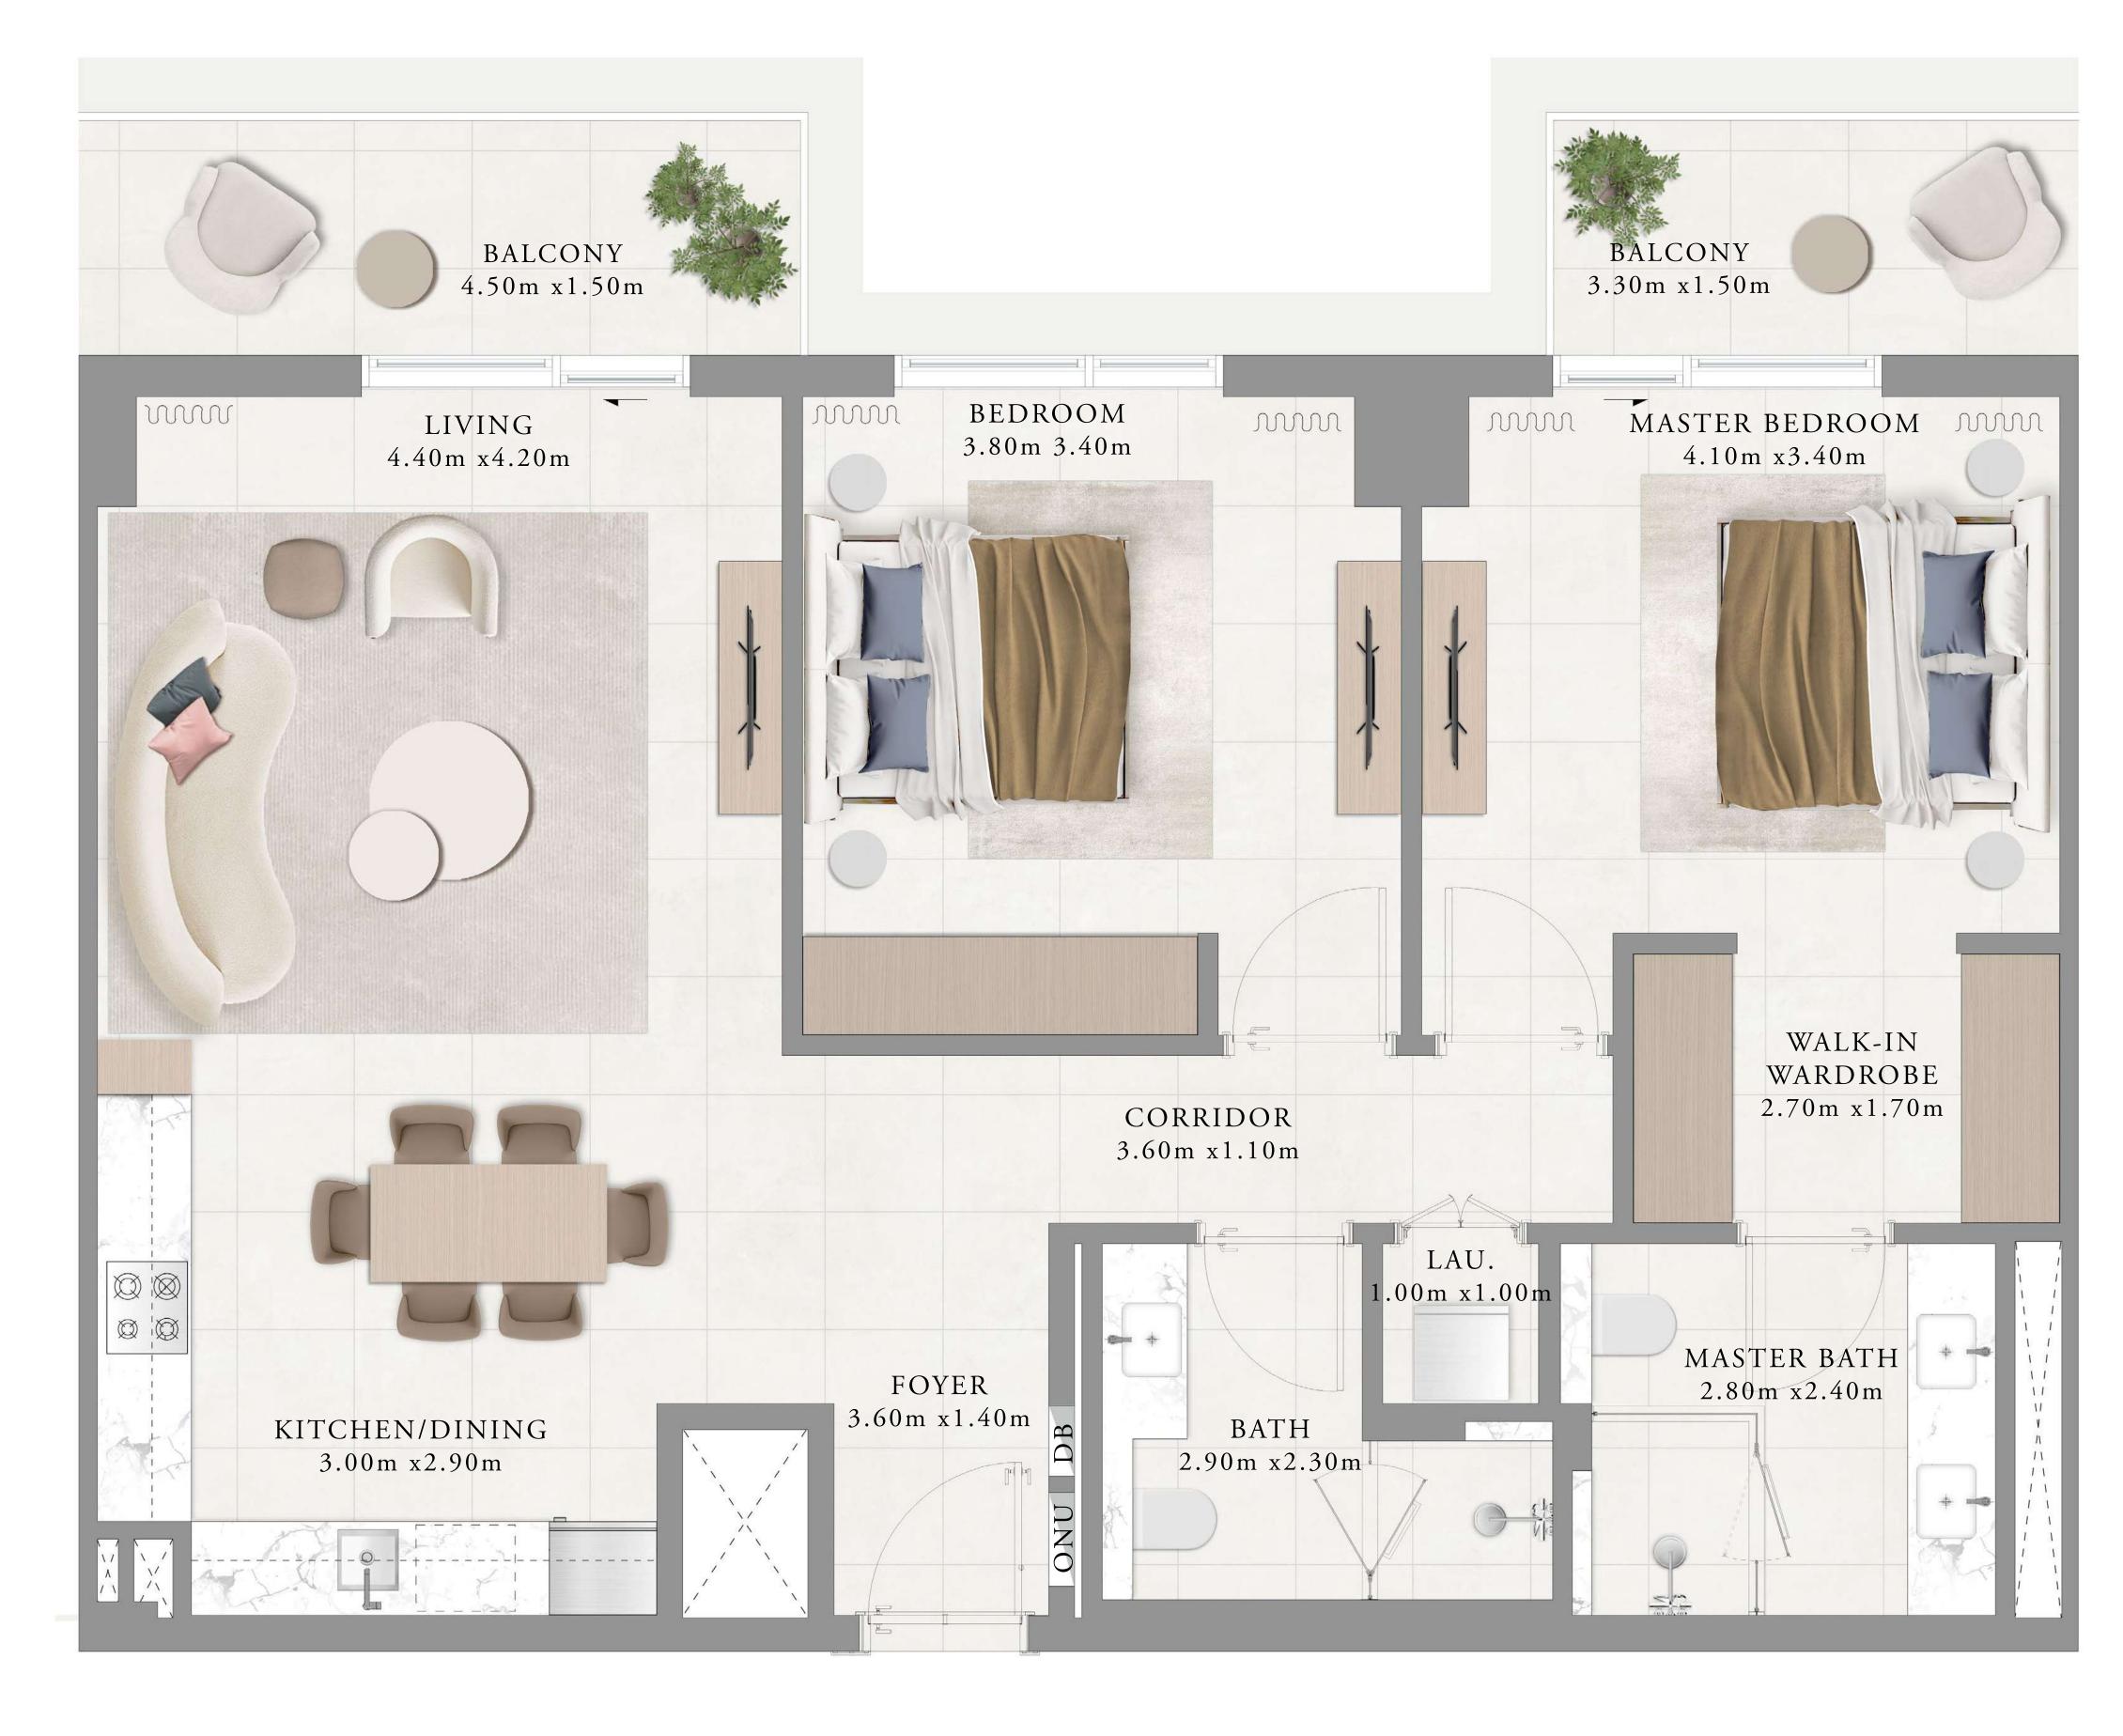

#### BUILDING 01 1 BEDROOM-1D

UNITS 109,111,113,209,213,309,313,409,413, 509,513,609,613,709,713,803,903

| SUITE AREA   | 66.41 SQ.M. | 714.83 SQ.FT. |
|--------------|-------------|---------------|
| BALCONY AREA | 07.57 SQ.M. | 81.48 SQ.FT.  |
| TOTAL AREA   | 73.98 SQ.M. | 796.31 SQ.FT. |