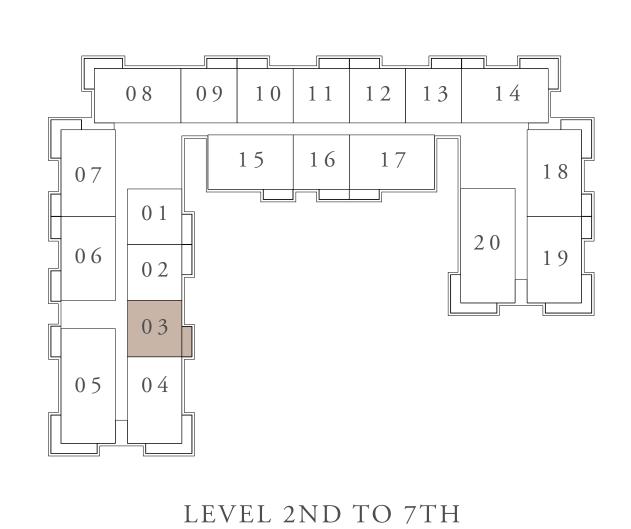

3 SQ.FT. |
|--------------|-------------|---------------|
| BALCONY AREA | 07.59 SQ.M. | 81.70 SQ.FT.  |
| TOTAL AREA   | 74.00 SQ.M. | 796.53 SQ.FT. |







WALK-IN
WARDROBE
2.40m x1.55m

BATHROOM
3.60m x1.90m

BATHROOM
3.60m x1.90m





#### BUILDING 01 1 BEDROOM-1D

UNITS 109,111,113,209,213,309,313,409,413, 509,513,609,613,709,713,803,903

| SUITE AREA   | 66.41 SQ.M. | 714.83 SQ.FT. |
|--------------|-------------|---------------|
| BALCONY AREA | 07.57 SQ.M. | 81.48 SQ.FT.  |
| TOTAL AREA   | 73.98 SQ.M. | 796.31 SQ.FT. |











## BUILDING 01 1 BEDROOM-1D

UNITS

203,303,403,503,603,703

| SUITE AREA   | 66.40 SQ.M. | 714.72 SQ.FT. |
|--------------|-------------|---------------|
| BALCONY AREA | 07.56 SQ.M. | 81.38 SQ.FT.  |
| TOTAL AREA   | 73.96 SQ.M. | 796.10 SQ.FT. |







WALK-IN WARDROBF 2.40m x1.55m

BATHROOM 3.60m x1.90m

BATHROOM 3.60m x1.90m

BATHROOM 3.60m x1.90m

BATHROOM 3.60m x1.90m





#### BUILDING 01 2 BEDROOM-1A

UNIT 117

| SUITE AREA   | 99.56 SQ.M.  | 1071.65 SQ.FT. |
|--------------|--------------|----------------|
| BALCONY AREA | 11.23 SQ.M.  | 120.88 SQ.FT.  |
| TOTAL AREA   | 110.79 SQ.M. | 1192.53 SQ.FT. |





FIRST FLOOR LEVEL







## BUILDING 01 2 BEDROOM-1B

UNIT 115

| SUITE AREA   | 99.53 SQ.M.  | 1071.33 SQ.FT. |
|--------------|--------------|----------------|
| BALCONY AREA | 11.23 SQ.M.  | 120.88 SQ.FT.  |
| TOTAL AREA   | 110.76 SQ.M. | 1192.21 SQ.FT. |











## BUILDING 01 2 BEDROOM-1C

UNITS 217,317,417,517,617,717

| SUITE AREA   | 99.56 SQ.M.  | 1071.65 SQ.FT. |
|--------------|--------------|----------------|