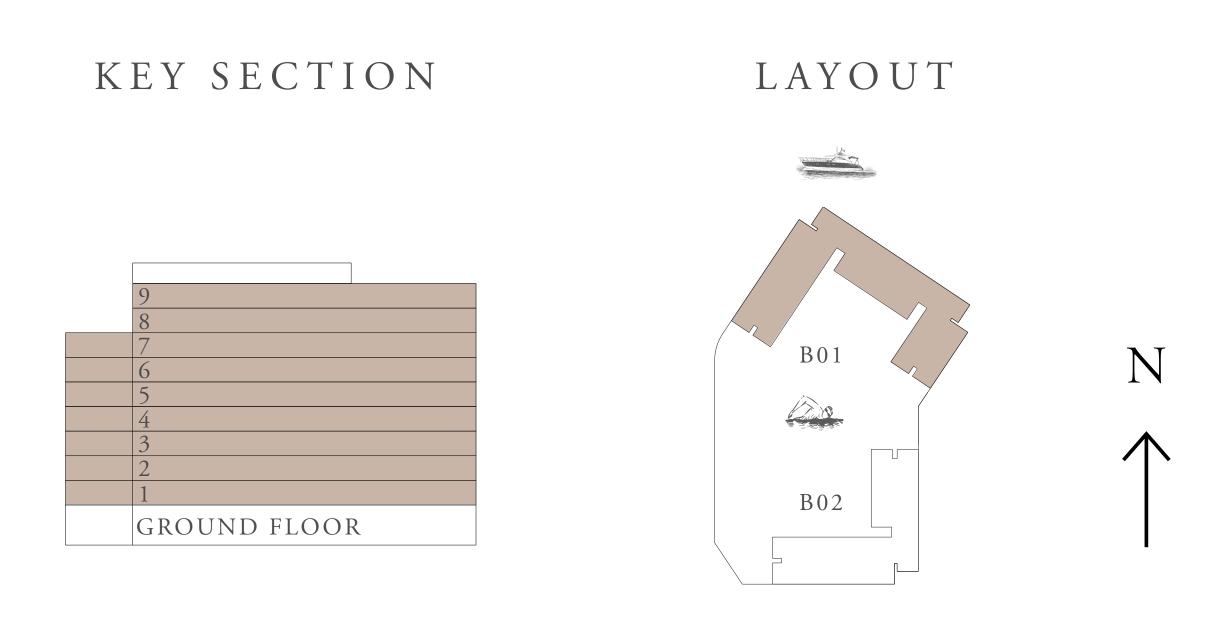

KEY PLAN

FIRST FLOOR LEVEL

FIRST FLOOR LEVEL

## BUILDING 01 1 BEDROOM-1C

UNITS 110,112,202,210,216,302,310,316,402, 410,416,502,510,516,602,610,616,702, 710,716,802,902

| SUITE AREA   | 66.41 SQ.M. | 714.83 SQ.FT. |
|--------------|-------------|---------------|
| BALCONY AREA | 07.57 SQ.M. | 81.48 SQ.FT.  |
| TOTAL AREA   | 73.98 SQ.M. | 796.31 SQ.FT. |

#### BUILDING 01 1 BEDROOM-1C

212,312,412,512,612,712 UNITS

| SUITE AREA   | 66.41 SQ.M. | 714.83 SQ.FT. |
|--------------|-------------|---------------|
| BALCONY AREA | 07.54 SQ.M. | 81.16 SQ.FT.  |
| TOTAL AREA   | 73.95 SQ.M. | 795.99 SQ.FT. |

## BUILDING 01 1 BEDROOM-1D

UNITS 201,301,401,501,601,701,801,901

| SUITE AREA   | 67.21 SQ.M. | 723.44 SQ.FT. |
|--------------|-------------|---------------|
| BALCONY AREA | 07.57 SQ.M. | 81.48 SQ.FT.  |
| TOTAL AREA   | 74.78 SQ.M. | 804.92 SQ.FT. |

## BUILDING 01 1 BEDROOM-1D

UNITS 211,311,411,511,611,711

| SUITE AREA   | 66.41 SQ.M. | 714.83 SQ.FT. |
|--------------|-------------|---------------|
| BALCONY AREA | 07.59 SQ.M. | 81.70 SQ.FT.  |
| TOTAL AREA   | 74.00 SQ.M. | 796.53 SQ.FT. |

#### BUILDING 01 1 BEDROOM-1D

UNITS 109,111,113,209,213,309,313,409,413, 509,513,609,613,709,713,803,903

| SUITE AREA   | 66.41 SQ.M. | 714.83 SQ.FT. |
|--------------|-------------|---------------|
| BALCONY AREA | 07.57 SQ.M. | 81.48 SQ.FT.  |
| TOTAL AREA   | 73.98 SQ.M. | 796.31 SQ.FT. |

## BUILDING 01 1 BEDROOM-1D

UNITS

203,303,403,503,603,703

| SUITE AREA   | 66.40 SQ.M. | 714.72 SQ.FT. |
|--------------|-------------|---------------|
| BALCONY AREA | 07.56 SQ.M. | 81.38 SQ.FT.  |
| TOTAL AREA   | 73.96 SQ.M. | 796.10 SQ.FT. |