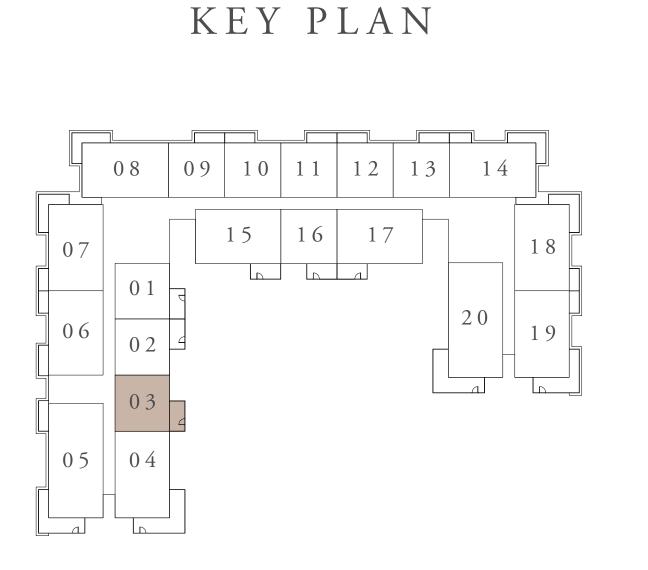

# OCEAN COVE

RASHID YACHTS & MARINA

FLOOR PLAN







## BUILDING 01 1 BEDROOM-1A

UNITS 102,116

| SUITE AREA   | 66.41 SQ.M. | 714.83 SQ.FT. |
|--------------|-------------|---------------|
| BALCONY AREA | 11.23 SQ.M. | 120.88 SQ.FT. |
| TOTAL AREA   | 77.64 SQ.M. | 835.71 SQ.FT. |











## BUILDING 01 1 BEDROOM-1B

UNITS 101

| SUITE AREA   | 67.21 SQ.M. | 723.44 SQ.FT. |
|--------------|-------------|---------------|
| BALCONY AREA | 11.23 SQ.M. | 120.88 SQ.FT. |
| TOTAL AREA   | 78.44 SQ.M. | 844.32 SQ.FT. |





KEY PLAN

FIRST FLOOR LEVEL







## BUILDING 01 1 BEDROOM-1B

UNITS 103

| SUITE AREA   | 66.41 SQ.M. | 714.83 SQ.FT. |
|--------------|-------------|---------------|
| BALCONY AREA | 11.23 SQ.M. | 120.88 SQ.FT. |
| TOTAL AREA   | 77.64 SQ.M. | 835.71 SQ.FT. |





FIRST FLOOR LEVEL







## BUILDING 01 1 BEDROOM-1C

UNITS 110,112,202,210,216,302,310,316,402, 410,416,502,510,516,602,610,616,702, 710,716,802,902

| SUITE AREA   | 66.41 SQ.M. | 714.83 SQ.FT. |
|--------------|-------------|---------------|
| BALCONY AREA | 07.57 SQ.M. | 81.48 SQ.FT.  |
| TOTAL AREA   | 73.98 SQ.M. | 796.31 SQ.FT. |











#### BUILDING 01 1 BEDROOM-1C

212,312,412,512,612,712 UNITS

| SUITE AREA   | 66.41 SQ.M. | 714.83 SQ.FT. |
|--------------|-------------|---------------|
| BALCONY AREA | 07.54 SQ.M. | 81.16 SQ.FT.  |
| TOTAL AREA   | 73.95 SQ.M. | 795.99 SQ.FT. |







LEVEL 2ND TO 7TH







## BUILDING 01 1 BEDROOM-1D

UNITS 201,301,401,501,601,701,801,901

| SUITE AREA   | 67.21 SQ.M. | 723.44 SQ.FT. |
|--------------|-------------|---------------|
| BAL