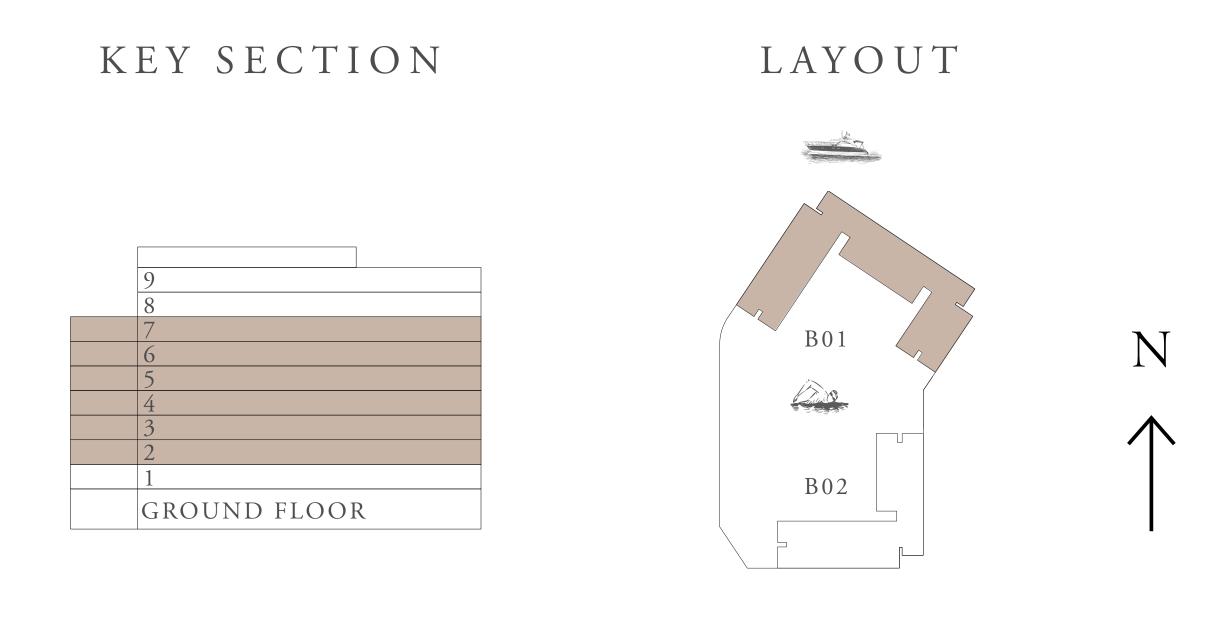

## BUILDING 01 1 BEDROOM-1C

UNITS 110,112,202,210,216,302,310,316,402, 410,416,502,510,516,602,610,616,702, 710,716,802,902

| SUITE AREA   | 66.41 SQ.M. | 714.83 SQ.FT. |
|--------------|-------------|---------------|
| BALCONY AREA | 07.57 SQ.M. | 81.48 SQ.FT.  |
| TOTAL AREA   | 73.98 SQ.M. | 796.31 SQ.FT. |

#### BUILDING 01 1 BEDROOM-1C

212,312,412,512,612,712 UNITS

| SUITE AREA   | 66.41 SQ.M. | 714.83 SQ.FT. |
|--------------|-------------|---------------|
| BALCONY AREA | 07.54 SQ.M. | 81.16 SQ.FT.  |
| TOTAL AREA   | 73.95 SQ.M. | 795.99 SQ.FT. |

## BUILDING 01 1 BEDROOM-1D

UNITS 201,301,401,501,601,701,801,901

| SUITE AREA   | 67.21 SQ.M. | 723.44 SQ.FT. |
|--------------|-------------|---------------|
| BALCONY AREA | 07.57 SQ.M. | 81.48 SQ.FT.  |
| TOTAL AREA   | 74.78 SQ.M. | 804.92 SQ.FT. |

## BUILDING 01 1 BEDROOM-1D

UNITS 211,311,411,511,611,711

| SUITE AREA   | 66.41 SQ.M. | 714.83 SQ.FT. |
|--------------|-------------|---------------|
| BALCONY AREA | 07.59 SQ.M. | 81.70 SQ.FT.  |
| TOTAL AREA   | 74.00 SQ.M. | 796.53 SQ.FT. |

#### BUILDING 01 1 BEDROOM-1D

UNITS 109,111,113,209,213,309,313,409,413, 509,513,609,613,709,713,803,903

| SUITE AREA   | 66.41 SQ.M. | 714.83 SQ.FT. |
|--------------|-------------|---------------|
| BALCONY AREA | 07.57 SQ.M. | 81.48 SQ.FT.  |
| TOTAL AREA   | 73.98 SQ.M. | 796.31 SQ.FT. |

## BUILDING 01 1 BEDROOM-1D

UNITS

203,303,403,503,603,703

| SUITE AREA   | 66.40 SQ.M. | 714.72 SQ.FT. |
|--------------|-------------|---------------|
| BALCONY AREA | 07.56 SQ.M. | 81.38 SQ.FT.  |
| TOTAL AREA   | 73.96 SQ.M. | 796.10 SQ.FT. |