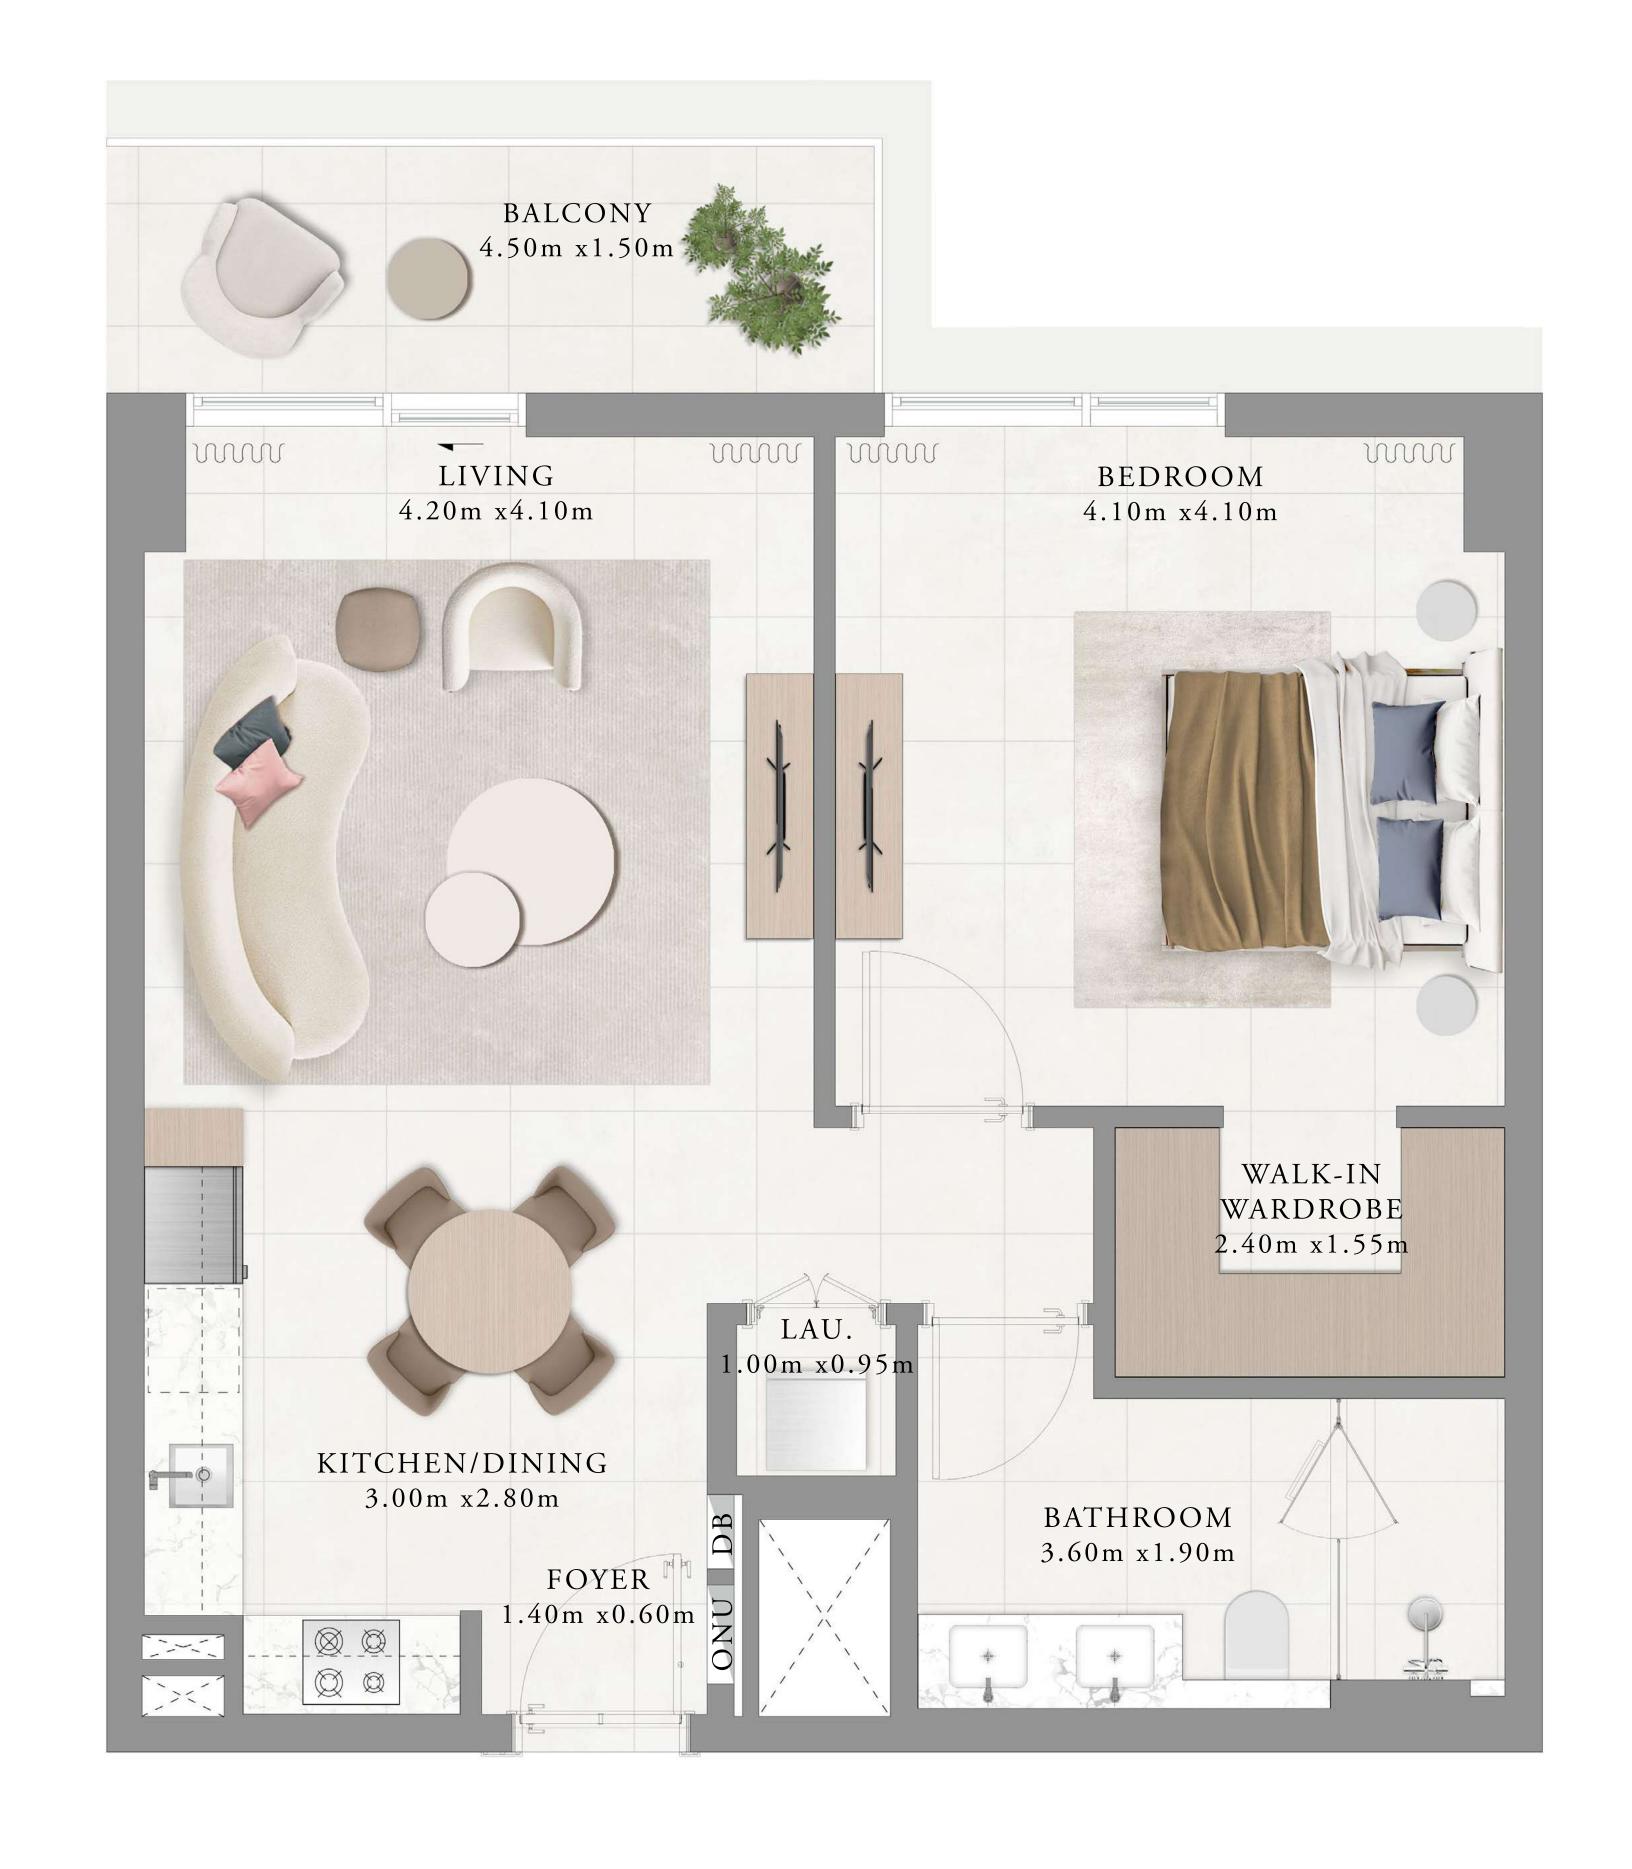

## BUILDING 01 1 BEDROOM-1C

UNITS 110,112,202,210,216,302,310,316,402, 410,416,502,510,516,602,610,616,702, 710,716,802,902

| SUITE AREA   | 66.41 SQ.M. | 714.83 SQ.FT. |
|--------------|-------------|---------------|
| BALCONY AREA | 07.57 SQ.M. | 81.48 SQ.FT.  |
| TOTAL AREA   | 73.98 SQ.M. | 796.31 SQ.FT. |

#### BUILDING 01 1 BEDROOM-1C

212,312,412,512,612,712 UNITS

| SUITE AREA   | 66.41 SQ.M. | 714.83 SQ.FT. |
|--------------|-------------|---------------|
| BALCONY AREA | 07.54 SQ.M. | 81.16 SQ.FT.  |
| TOTAL AREA   | 73.95 SQ.M. | 795.99 SQ.FT. |

WALK-IN
WARDROBE
2.40m x1.55m

BATHROOM
3.60m x1.90m

BATHROOM
3.60m x1.90m

WALK-IN WARDROBF 2.40m x1.55m

BATHROOM 3.60m x1.90m

BATHROOM 3.60m x1.90m

BATHROOM 3.60m x1.90m

BATHROOM 3.60m x1.90m