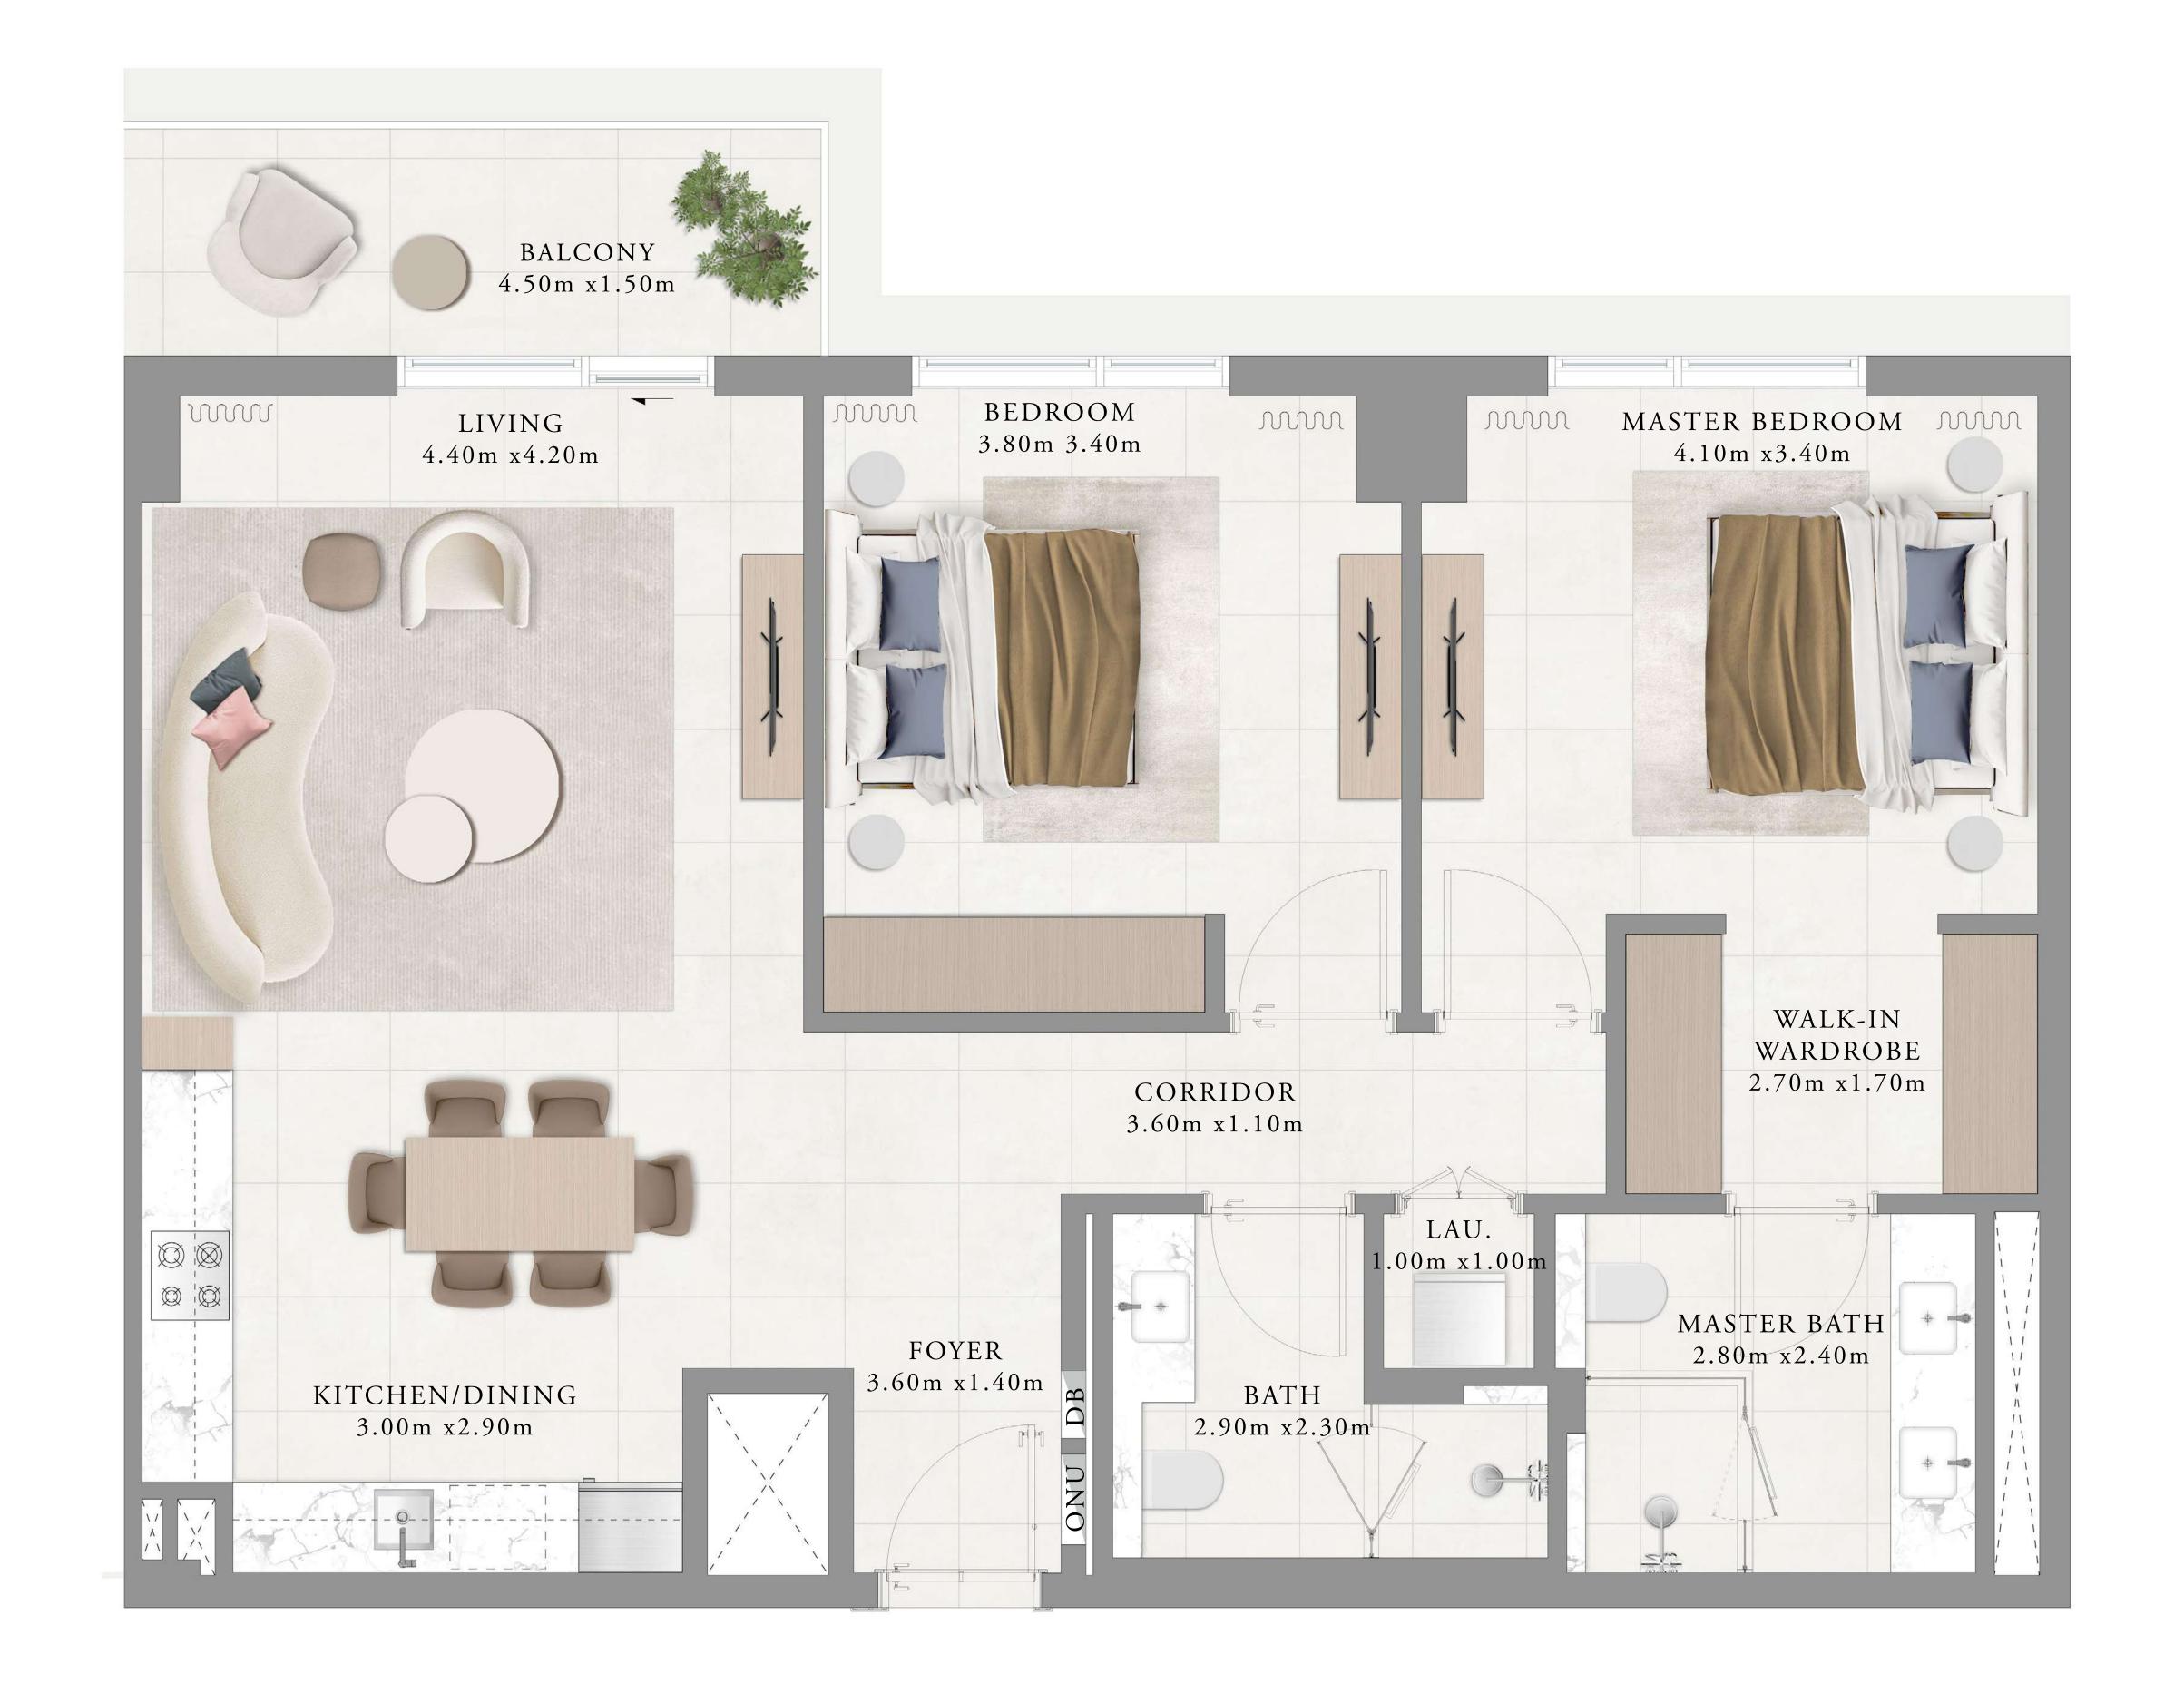

#### KEY PLAN

BALCONY MASTER BEDROOM
4.10m x3.40m MAN BEDROOM LIVING 4.40m x4.20m 3.80m 3.40m WALK-IN WARDROBE 2.70m x1.70m CORRIDOR 3.60m x1.10m MASTER BATH FOYER  $2.80 \,\mathrm{m} \, \mathrm{x} \, 2.40 \,\mathrm{m}$ 3.60m x1.40m KITCHEN/DINING 3.00m x2.90m BATH 2.90m x2.30m