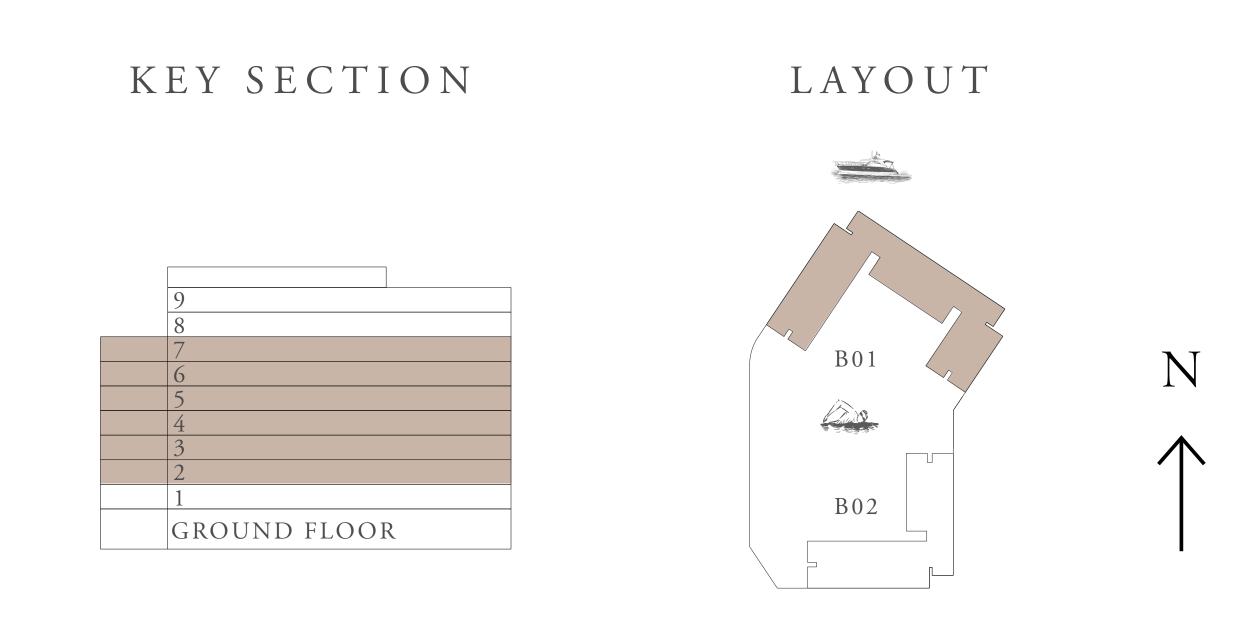

14.83 SQ.FT. |
|--------------|-------------|---------------|
| BALCONY AREA | 07.59 SQ.M. | 81.70 SQ.FT.  |
| TOTAL AREA   | 74.00 SQ.M. | 796.53 SQ.FT. |







WALK-IN
WARDROBE
2.40m x1.55m

BATHROOM
3.60m x1.90m

BATHROOM
3.60m x1.90m





#### BUILDING 01 1 BEDROOM-1D

UNITS 109,111,113,209,213,309,313,409,413, 509,513,609,613,709,713,803,903

| SUITE AREA   | 66.41 SQ.M. | 714.83 SQ.FT. |
|--------------|-------------|---------------|
| BALCONY AREA | 07.57 SQ.M. | 81.48 SQ.FT.  |
| TOTAL AREA   | 73.98 SQ.M. | 796.31 SQ.FT. |











## BUILDING 01 1 BEDROOM-1D

UNITS

203,303,403,503,603,703

| SUITE AREA   | 66.40 SQ.M. | 714.72 SQ.FT. |
|--------------|-------------|---------------|
| BALCONY AREA | 07.56 SQ.M. | 81.38 SQ.FT.  |
| TOTAL AREA   | 73.96 SQ.M. | 796.10 SQ.FT. |







WALK-IN WARDROBF 2.40m x1.55m

BATHROOM 3.60m x1.90m

BATHROOM 3.60m x1.90m

BATHROOM 3.60m x1.90m

BATHROOM 3.60m x1.90m





#### BUILDING 01 2 BEDROOM-1A

UNIT 117

| SUITE AREA   | 99.56 SQ.M.  | 1071.65 SQ.FT. |
|--------------|--------------|----------------|
| BALCONY AREA | 11.23 SQ.M.  | 120.88 SQ.FT.  |
| TOTAL AREA   | 110.79 SQ.M. | 1192.53 SQ.FT. |





FIRST FLOOR LEVEL







## BUILDING 01 2 BEDROOM-1B

UNIT 115

| SUITE AREA   | 99.53 SQ.M.  | 1071.33 SQ.FT. |
|--------------|--------------|----------------|
| BALCONY AREA | 11.23 SQ.M.  | 120.88 SQ.FT.  |
| TOTAL AREA   | 110.76 SQ.M. | 1192.21 SQ.FT. |











## BUILDING 01 2 BEDROOM-1C

UNITS 217,317,417,517,617,717

| SUITE AREA   | 99.56 SQ.M.  | 1071.65 SQ.FT. |
|--------------|--------------|--------------