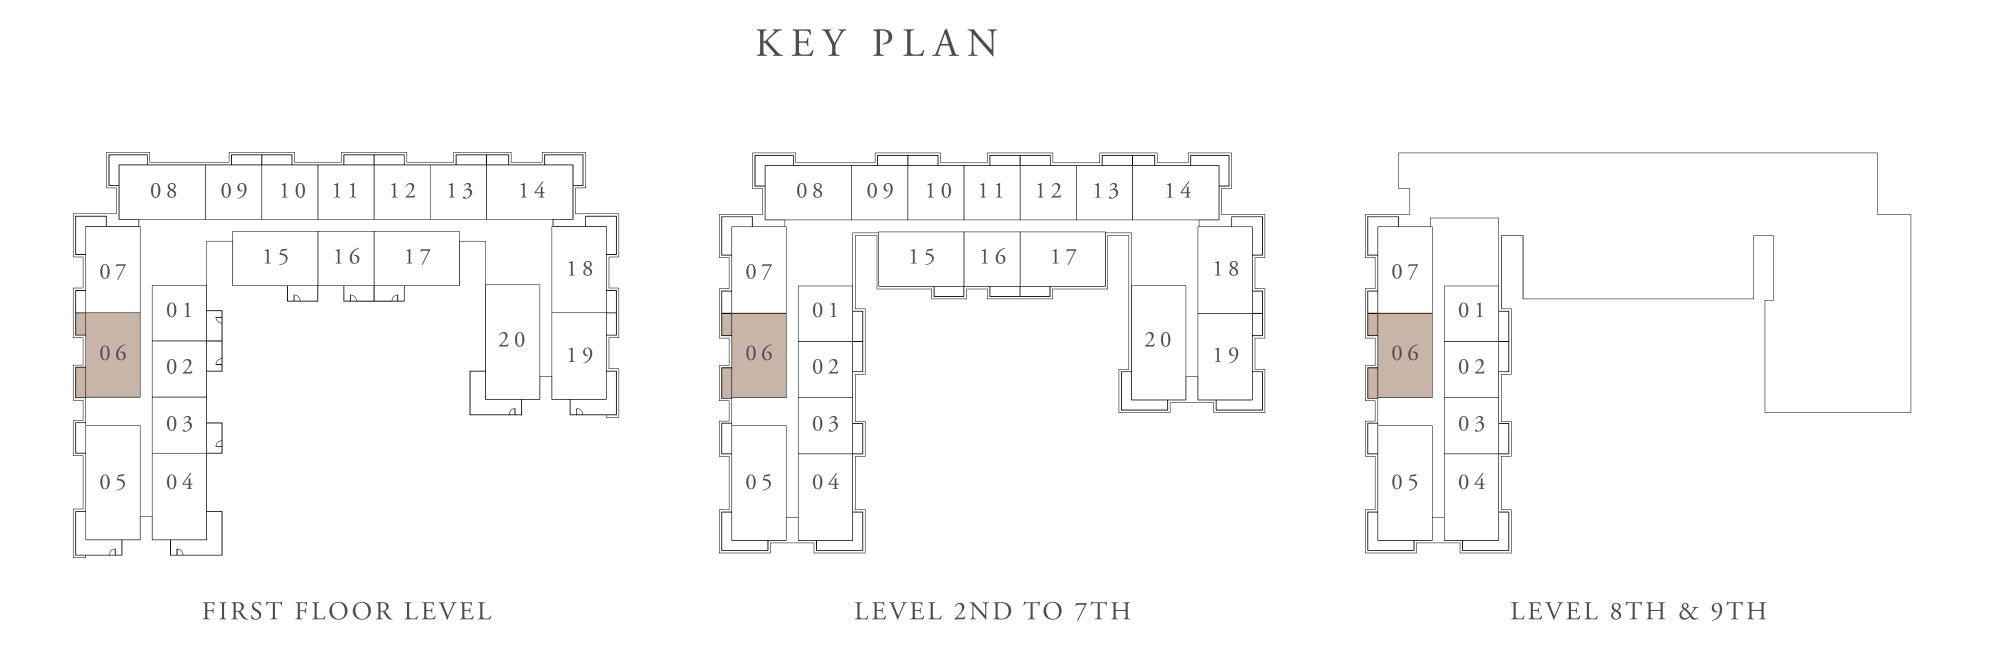

m MAN BEDROOM LIVING 4.40m x4.20m 3.80m 3.40m WALK-IN WARDROBE 2.70m x1.70m CORRIDOR 3.60m x1.10m MASTER BATH FOYER  $2.80 \,\mathrm{m} \, \mathrm{x} \, 2.40 \,\mathrm{m}$ 3.60m x1.40m KITCHEN/DINING 3.00m x2.90m BATH 2.90m x2.30m

nings. EMAAR



## BUILDING 01 2 BEDROOM-1D

UNITS 215,315,415,515,615,715

| SUITE AREA   | 99.56 SQ.M.  | 1071.65 SQ.FT. |
|--------------|--------------|----------------|
| BALCONY AREA | 07.44 SQ.M.  | 80.08 SQ.FT.   |
| TOTAL AREA   | 107.00 SQ.M. | 1151.73 SQ.FT. |











#### BUILDING 01 2 BEDROOM-1E

UNITS 106,206,306,406,506,606,706,806,906

| SUITE AREA   | 100.10 SQ.M. | 1077.47 SQ.FT. |  |
|--------------|--------------|----------------|--|
| BALCONY AREA | 13.23 SQ.M.  | 142.41 SQ.FT.  |  |
| TOTAL AREA   | 113.33 SQ.M. | 1219.88 SQ.FT. |  |











## BUILDING 01 2 BEDROOM-1F

UNIT 104

| SUITE AREA   | 101.01 SQ.M. | 1087.26 SQ.FT. |
|--------------|--------------|----------------|
| BALCONY AREA | 29.28 SQ.M.  | 315.17 SQ.FT.  |
| TOTAL AREA   | 130.29 SQ.M. | 1402.43 SQ.FT. |











## BUILDING 01 2 BEDROOM-1G

UNITS 204,304,404,504,704,804,904

| <br>SUITE AREA | 101.01 SQ.M. | 1087.26 SQ.FT. |
|----------------|--------------|----------------|
| BALCONY AREA   | 18.40 SQ.M.  | 198.06 SQ.FT.  |
| TOTAL AREA     | 119.41 SQ.M. | 1285.32 SQ.FT. |



#### KEY PLAN









## BUILDING 01 2 BEDROOM-1G

UNITS 604

| SUITE AREA   | 101.00 SQ.M. | 1087.15 SQ.FT. |
|--------------|--------------|----------------|
| BALCONY AREA | 18.40 SQ.M.  | 198.06 SQ.FT.  |
| TOTAL AREA   | 119.40 SQ.M. | 1285.21 SQ.FT. |













##