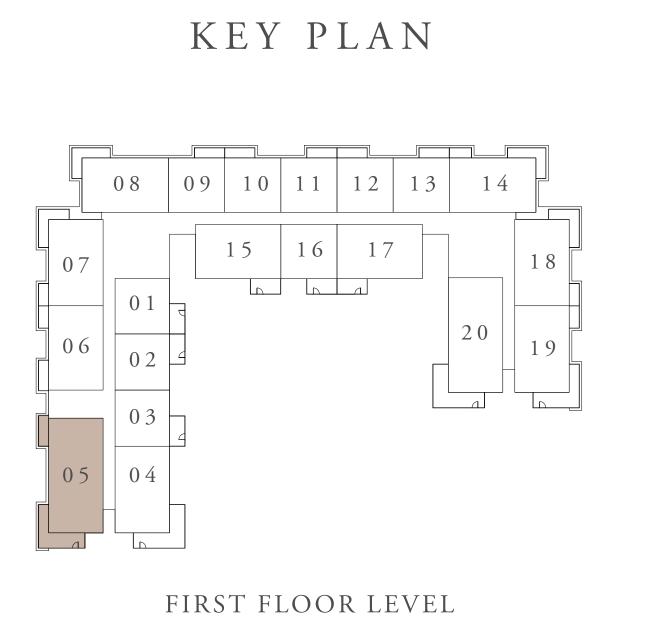

## BUILDING 01 2 BEDROOM-2E

UNIT 707

| SUITE AREA   | 101.38 SQ.M. | 1091.25 SQ.FT. |
|--------------|--------------|----------------|
| BALCONY AREA | 20.10 SQ.M.  | 216.35 SQ.FT.  |
| TOTAL AREA   | 121.48 SQ.M. | 1307.60 SQ.FT. |













## BUILDING 01 2 BEDROOM-2E

UNITS 207,307,407,507,607,807,907

| <br>SUITE AREA | 101.36 SQ.M. | 1091.03 SQ.FT. |
|----------------|--------------|----------------|
| BALCONY AREA   | 20.11 SQ.M.  | 216.46 SQ.FT.  |
| TOTAL AREA     | 121.47 SQ.M. | 1307.49 SQ.FT. |











#### BUILDING 01 3 BEDROOM-1A

| UNIT | 105 |
|------|-----|

| SUITE AREA   | 135.68 SQ.M. | 1460.45 SQ.FT. |
|--------------|--------------|----------------|
| BALCONY AREA | 31.40 SQ.M.  | 337.99 SQ.FT.  |
| TOTAL AREA   | 167.08 SQ.M. | 1798.44 SQ.FT. |













#### BUILDING 01 3 BEDROOM-1B

#### UNITS 205,305,405,505,605,705,805,905

| SUITE AREA   | 135.68 SQ.M. | 1460.45 SQ.FT. |
|--------------|--------------|----------------|
| BALCONY AREA | 25.88 SQ.M.  | 278.57 SQ.FT.  |
| TOTAL AREA   | 161.56 SQ.M. | 1739.02 SQ.FT. |











#### OCEAN COVE

RASHID YACHTS & MARINA

## BUILDING 01 3 BEDROOM-2A

UNIT 120

|    | SUITE AREA | 135.74 SQ.M. | 1461.09 SQ.FT. |
|----|------------|--------------|----------------|
| ВА | LCONY AREA | 29.03 SQ.M.  | 312.48 SQ.FT.  |
| Т  | TOTAL AREA | 164.77 SQ.M. | 1773.57 SQ.FT. |











#### BUILDING 01 3 BEDROOM-2B

| UNITS 220,320,420,520,620 |
|---------------------------|
|---------------------------|

| SUITE AREA   | 135.74 SQ.M. | 1461.09 SQ.FT. |
|--------------|--------------|---------