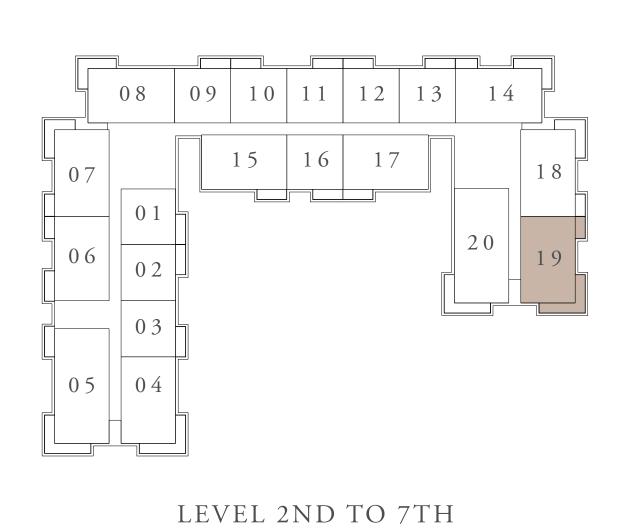

UNITS 108,208,308,408,508,608,708

| <br>SUITE AREA | 101.43 SQ.M. | 1091.78 SQ.FT. |  |
|----------------|--------------|----------------|--|
| BALCONY AREA   | 14.53 SQ.M.  | 156.40 SQ.FT.  |  |
| TOTAL AREA     | 115.96 SQ.M. | 1248.18 SQ.FT. |  |



#### KEY PLAN











## BUILDING 01 2 BEDROOM-2B

UNIT 119

| SUITE AREA   | 102.05 SQ.M. | 1098.46 SQ.FT. |
|--------------|--------------|----------------|
| BALCONY AREA | 29.58 SQ.M.  | 318.40 SQ.FT.  |
| TOTAL AREA   | 131.63 SQ.M. | 1416.86 SQ.FT. |











## BUILDING 01 2 BEDROOM-2C

UNITS 219,319,419,519,619,719

| SUITE AREA   | 102.05 SQ.M. | 1098.46 SQ.FT. |
|--------------|--------------|----------------|
| BALCONY AREA | 23.98 SQ.M.  | 258.12 SQ.FT.  |
| TOTAL AREA   | 126.03 SQ.M. | 1356.58 SQ.FT. |



#### KEY PLAN



BALCONY 4.25m x1.50m MASTER BEDROOM BEDROOM LIVING 4.60m x4.20m 3.80m 3.40m 4.10m x4.10m BALCONY  $7.00 \,\mathrm{m} \, \mathrm{x} \, 1.50 \,\mathrm{m}$ WALK-IN WARDROBE 2.40m x1.70m CORRIDOR 4.10m x1.10m KITCHEN/DINING 4.00m x2.90m FOYER MASTER BATH 3.50m x1.40m 2.80m x2.40m BATH 2.90m x2.30m

FLOOR PLAN 1. All dimensions are in imperial and metric, and measured from finish to finish excluding construction tolerances. 2. All materials, dimensions, and drawings are approximate only. 3. Information is subject to change without notice, at developer's absolute discretion. 4. Actual area may vary from the stated area. 5. Drawings not to scale. 6. All images used are for illustrative purposes only and do not represent the actual size, features, specifications, fittings, and furnishings. 7. Th