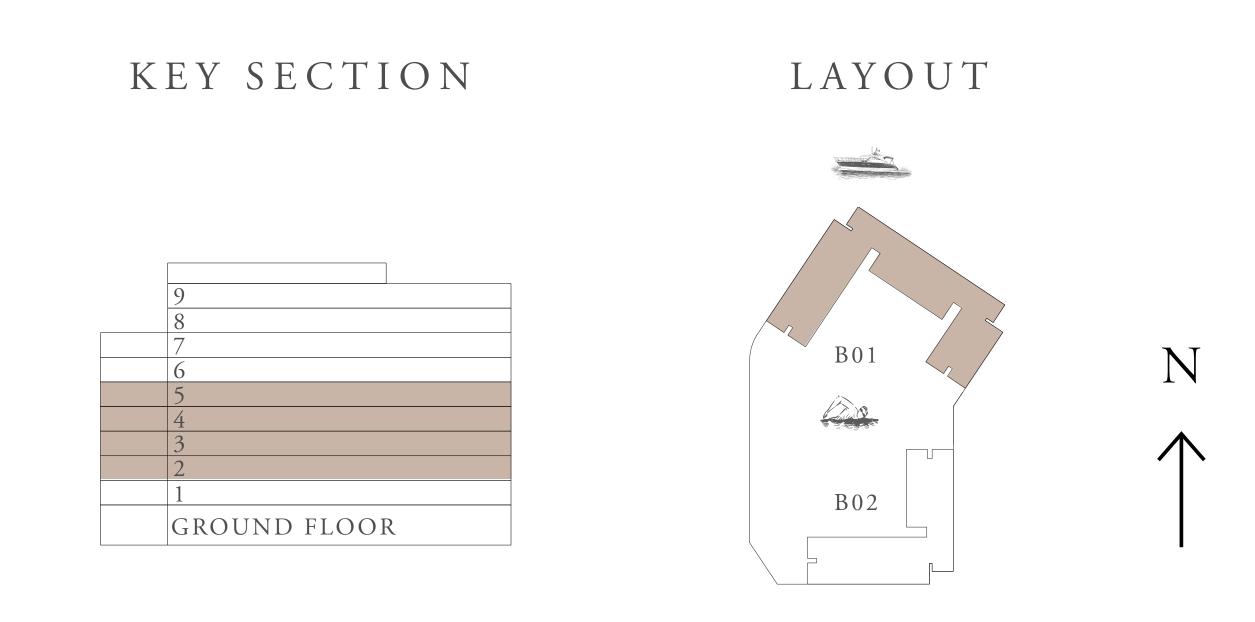

# OCEAN COVE

RASHID YACHTS & MARINA

FLOOR PLAN

FLOOR PLAN 1. All dimensions are in imperial and metric, and measured from finish to finish excluding construction tolerances. 2. All materials, dimensions, and drawings are approximate only. 3. Information is subject to change without notice, at developer's absolute discretion. 4. Actual area may vary from the stated area. 5. Drawings not to scale. 6. All images used are for illustrative purposes only and do not represent the actual size, features, specifications, fittings, and furnishings. 7. The developer reserves the right to make revisions / alterations, at it's absolute discretion, without any liability whatsoever.