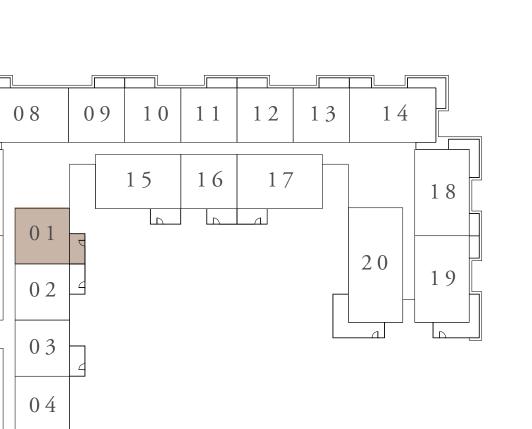

# OCEAN COVE

RASHID YACHTS & MARINA

FLOOR PLAN







## BUILDING 01 1 BEDROOM-1A

UNITS 102,116

| SUITE AREA   | 66.41 SQ.M. | 714.83 SQ.FT. |
|--------------|-------------|---------------|
| BALCONY AREA | 11.23 SQ.M. | 120.88 SQ.FT. |
| TOTAL AREA   | 77.64 SQ.M. | 835.71 SQ.FT. |











## BUILDING 01 1 BEDROOM-1B

UNITS 101

| SUITE AREA   | 67.21 SQ.M. | 723.44 SQ.FT. |
|--------------|-------------|---------------|
| BALCONY AREA | 11.23 SQ.M. | 120.88 SQ.FT. |
| TOTAL AREA   | 78.44 SQ.M. | 844.32 SQ.FT. |





KEY PLAN

FIRST FLOOR LEVEL







## BUILDING 01 1 BEDROOM-1B

UNITS 103

| SUITE AREA   | 66.41 SQ.M. | 714.83 SQ.FT. |
|--------------|-------------|---------------|
| BALCONY AREA | 11.23 SQ.M. | 120.88 SQ.FT. |
| TOTAL AREA   | 77.64 SQ.M. | 835.71 SQ.FT. |





FIRST FLOOR LEVEL







## BUILDING 01 1 BEDROOM-1C

UNITS 110,112,202,210,216,302,310,316,402, 410,416,502,510,516,602,610,616,702, 710,716,802,902

| SUITE AREA   | 66.41 SQ.M. | 714.83 SQ.FT. |
|--------------|-------------|---------------|
| BALCONY AREA | 07.57 SQ.M. | 81.48 SQ.FT.  |
| TOTAL AREA   | 73.98 SQ.M. | 796.31 SQ.FT. |











#### BUILDING 01 1 BEDROOM-1C

212,312,412,512,612,712 UNITS

| SUITE AREA   | 66.41 SQ.M. | 714.83 SQ.FT. |
|--------------|-------------|---------------|
| BALCONY AREA | 07.54 S