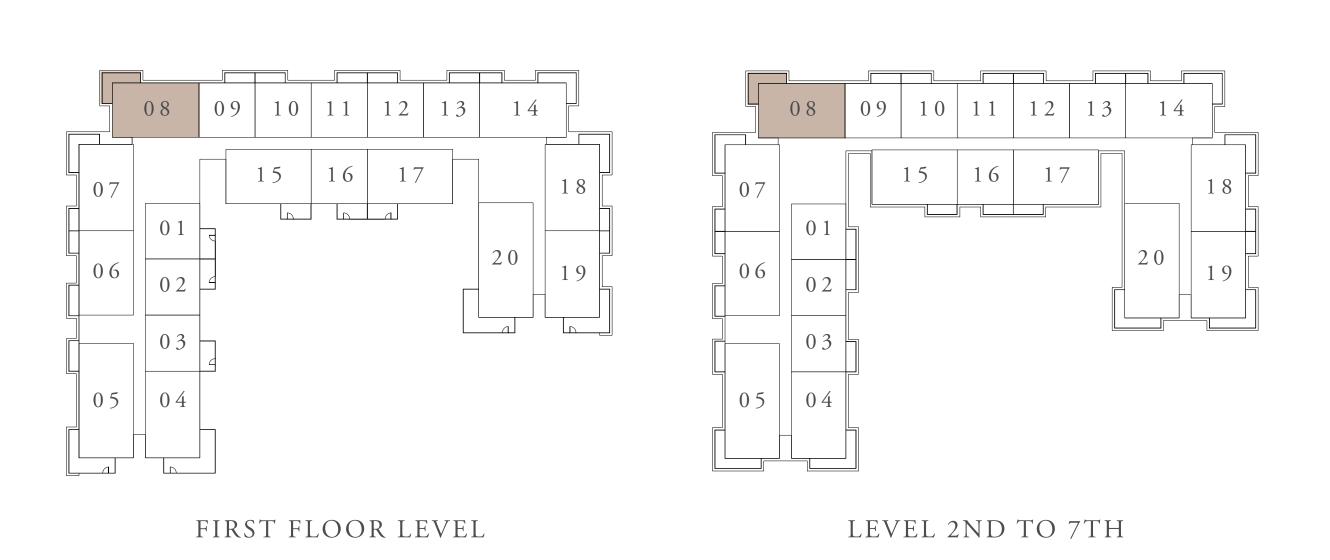

4,404,504,704,804,904

| <br>SUITE AREA | 101.01 SQ.M. | 1087.26 SQ.FT. |
|----------------|--------------|----------------|
| BALCONY AREA   | 18.40 SQ.M.  | 198.06 SQ.FT.  |
| TOTAL AREA     | 119.41 SQ.M. | 1285.32 SQ.FT. |



#### KEY PLAN









## BUILDING 01 2 BEDROOM-1G

UNITS 604

| SUITE AREA   | 101.00 SQ.M. | 1087.15 SQ.FT. |
|--------------|--------------|----------------|
| BALCONY AREA | 18.40 SQ.M.  | 198.06 SQ.FT.  |
| TOTAL AREA   | 119.40 SQ.M. | 1285.21 SQ.FT. |













## BUILDING 01 2 BEDROOM-2A

UNITS 108,208,308,408,508,608,708

| <br>SUITE AREA | 101.43 SQ.M. | 1091.78 SQ.FT. |  |
|----------------|--------------|----------------|--|
| BALCONY AREA   | 14.53 SQ.M.  | 156.40 SQ.FT.  |  |
| TOTAL AREA     | 115.96 SQ.M. | 1248.18 SQ.FT. |  |



#### KEY PLAN











## BUILDING 01 2 BEDROOM-2B

UNIT 119

| SUITE AREA   | 102.05 SQ.M. | 1098.46 SQ.FT. |
|--------------|--------------|----------------|
| BALCONY AREA | 29.58 SQ.M.  | 318.40 SQ.FT.  |
| TOTAL AREA   | 131.63 SQ.M. | 1416.86 SQ.FT. |











## BUILDING 01 2 BEDROOM-2C

UNITS 219,319,419,519,619,719

| SUITE AREA   | 102.05 SQ.M. | 1098.46 SQ.FT. |
|--------------|--------------|----------------|
| BALCONY AREA | 23.98 SQ.M.  | 258.12 SQ.FT.  |
| TOTAL AREA   | 126.03 SQ.M. | 1356.58 SQ.FT. |



#### KEY PLAN



BALCONY 4.25m x1.50m MASTER BEDROOM BEDROOM LIVING 4.60m x4.20m 3.80m 3.40m 4.10m x4.10m BALCONY  $7.00 \,\mathrm{m} \, \mathrm{x} \, 1.50 \,\mathrm{m}$ WALK-IN WARDROBE 2.40m x1.70m CORRIDOR 4.10m x1.10m KITCHEN/DINING 4.00m x2.90m FOYER MASTER BATH 3.50m x1.40m 2.80