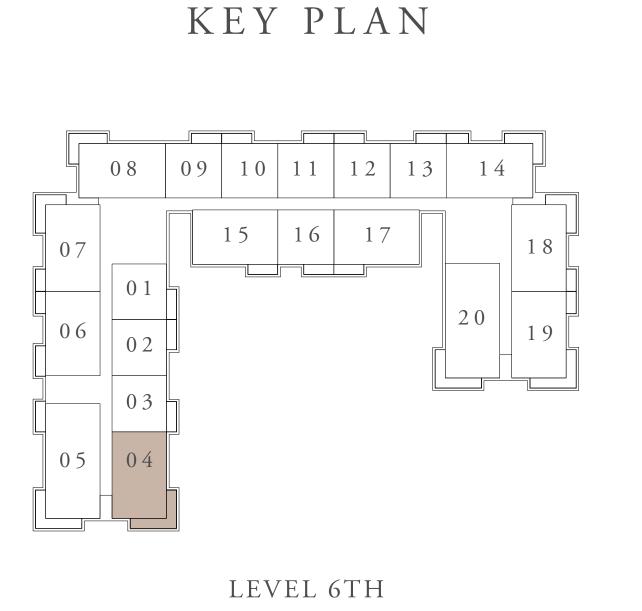

.FT. |  |











## BUILDING 01 2 BEDROOM-1F

UNIT 104

| SUITE AREA   | 101.01 SQ.M. | 1087.26 SQ.FT. |
|--------------|--------------|----------------|
| BALCONY AREA | 29.28 SQ.M.  | 315.17 SQ.FT.  |
| TOTAL AREA   | 130.29 SQ.M. | 1402.43 SQ.FT. |











## BUILDING 01 2 BEDROOM-1G

UNITS 204,304,404,504,704,804,904

| <br>SUITE AREA | 101.01 SQ.M. | 1087.26 SQ.FT. |
|----------------|--------------|----------------|
| BALCONY AREA   | 18.40 SQ.M.  | 198.06 SQ.FT.  |
| TOTAL AREA     | 119.41 SQ.M. | 1285.32 SQ.FT. |



#### KEY PLAN









## BUILDING 01 2 BEDROOM-1G

UNITS 604

| SUITE AREA   | 101.00 SQ.M. | 1087.15 SQ.FT. |
|--------------|--------------|----------------|
| BALCONY AREA | 18.40 SQ.M.  | 198.06 SQ.FT.  |
| TOTAL AREA   | 119.40 SQ.M. | 1285.21 SQ.FT. |













## BUILDING 01 2 BEDROOM-2A

UNITS 108,208,308,408,508,608,708

| <br>SUITE AREA | 101.43 SQ.M. | 1091.78 SQ.FT. |  |
|----------------|--------------|----------------|--|
| BALCONY AREA   | 14.53 SQ.M.  | 156.40 SQ.FT.  |  |
| TOTAL AREA     | 115.96 SQ.M. | 1248.18 SQ.FT. |  |



#### KEY PLAN











## BUILDING 01 2 BEDROOM-2B

UNIT 119

| SUITE AREA   | 102.05 SQ.M. | 1098.46 SQ.FT. |
|--------------|--------------|----------------|
| BALCONY AREA | 29.58 SQ.M.  | 318.40 SQ.FT.  |
| TOTAL AREA   | 131.63 SQ.M. | 1416.86 SQ.FT. |











## BUILDING 01 2 BEDROOM-2C

UNITS 219,319,419,519,619,719

| SUITE AREA   | 102.05 SQ.M. | 1098.46 SQ.FT. |
|--------------|--------------|----------------|
| BALCONY AREA | 23.98 SQ.M.  | 258.12 SQ.FT.  |
| TOTAL AREA   | 126.03 SQ.M.