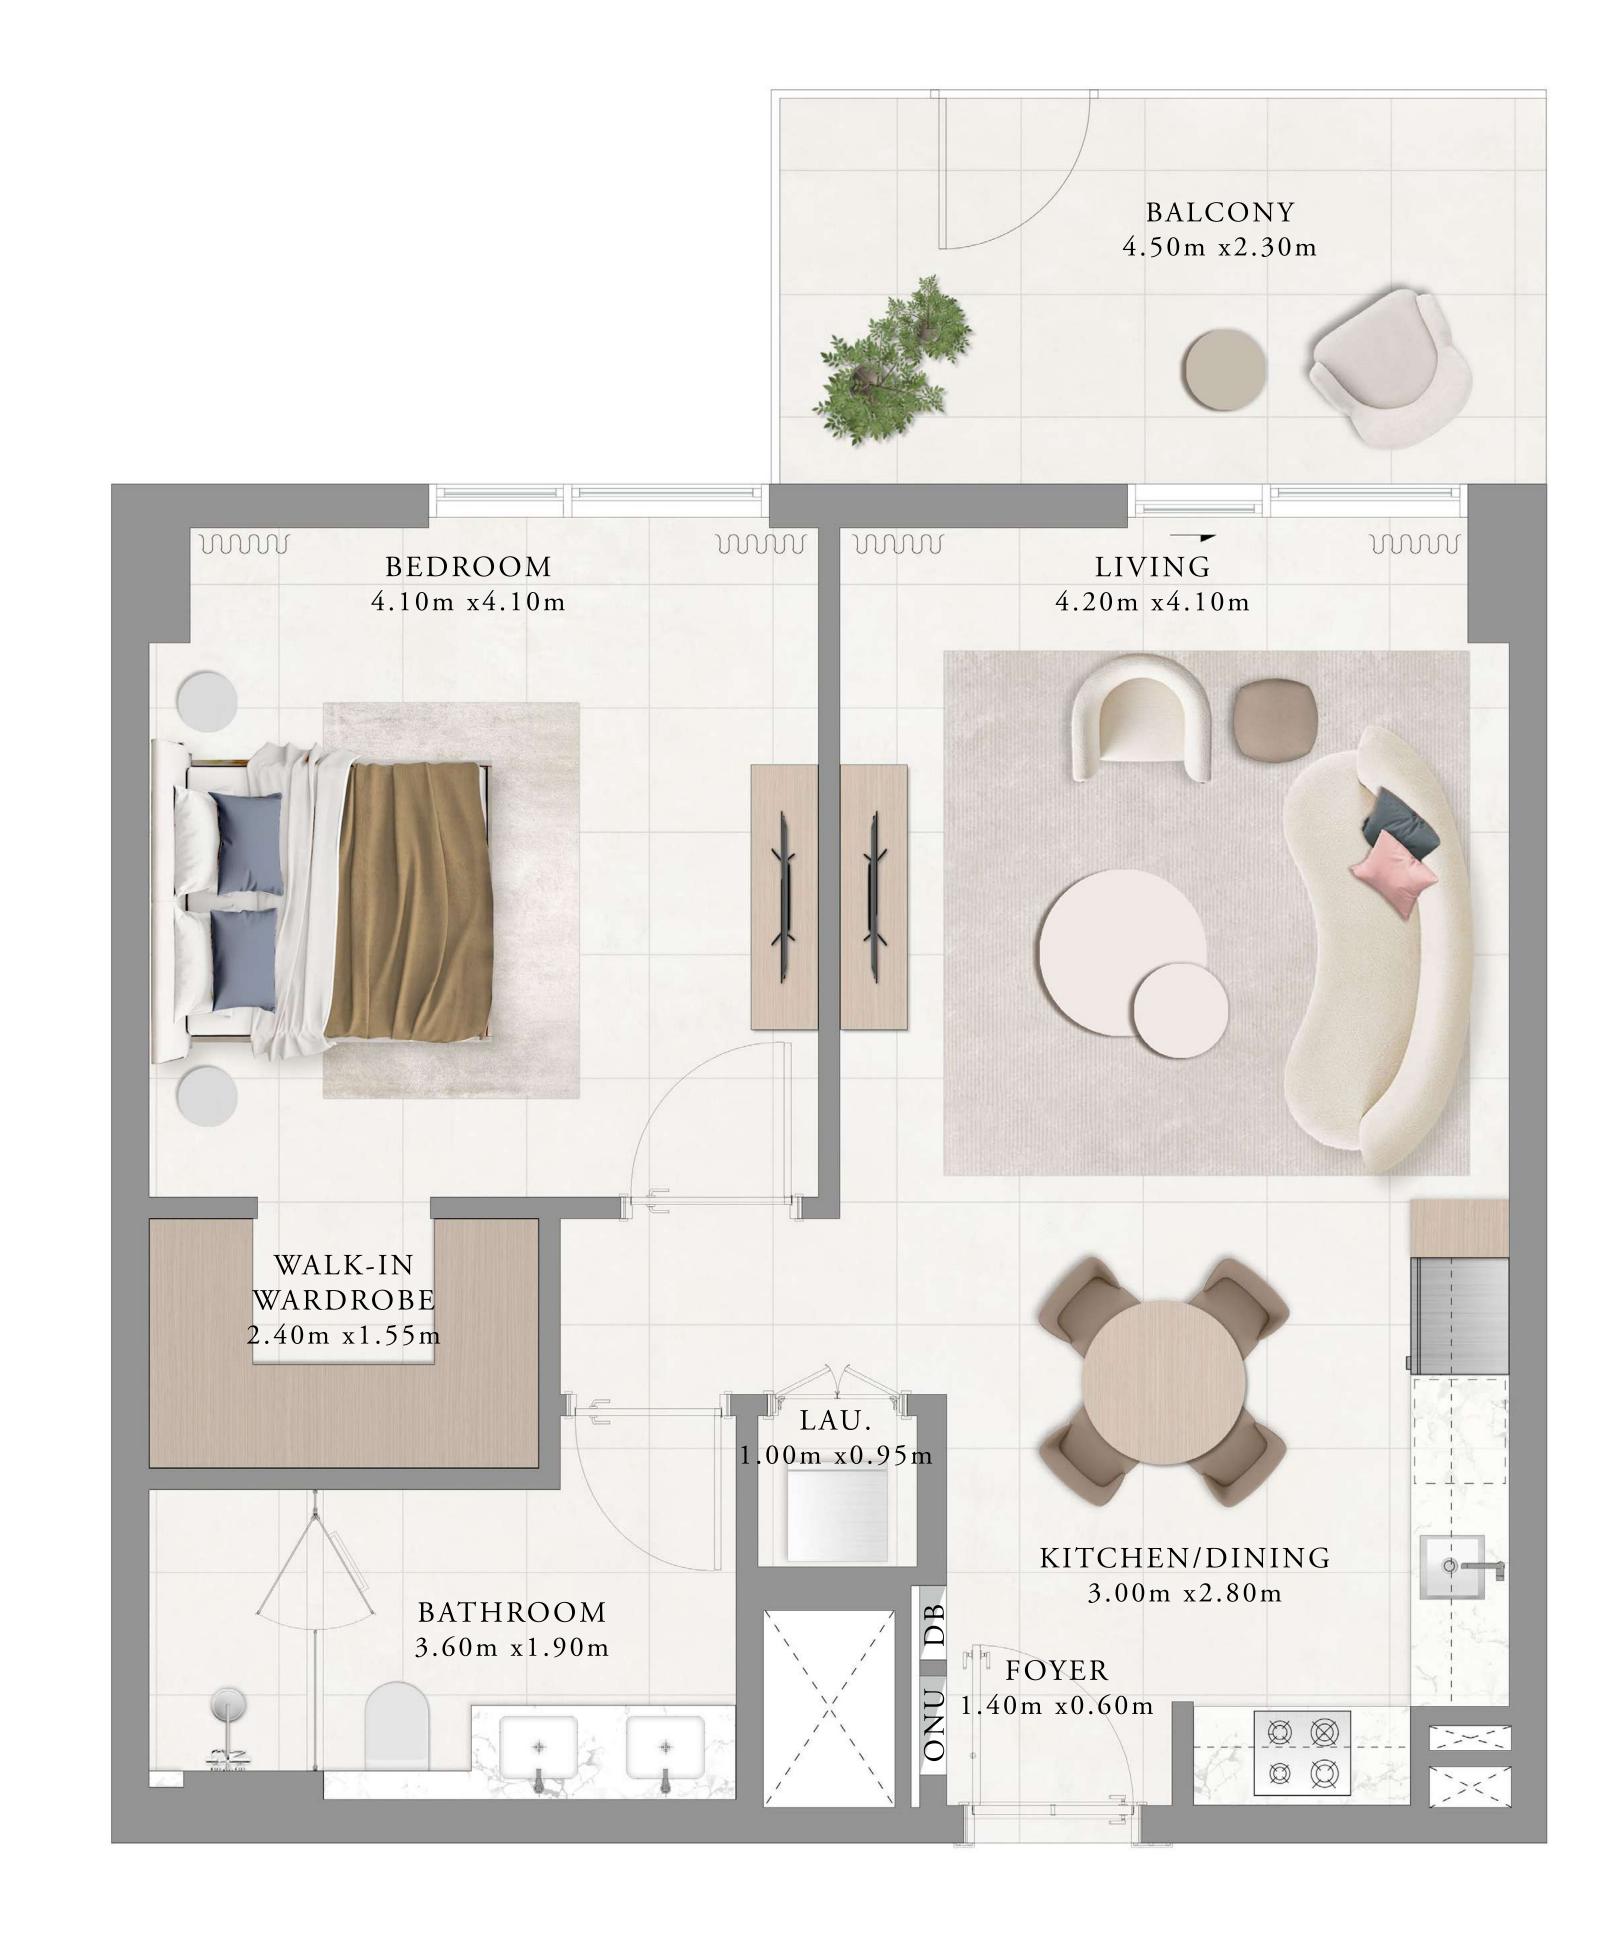

## BUILDING 01 1 BEDROOM-1B

UNITS 101

| SUITE AREA   | 67.21 SQ.M. | 723.44 SQ.FT. |
|--------------|-------------|---------------|
| BALCONY AREA | 11.23 SQ.M. | 120.88 SQ.FT. |
| TOTAL AREA   | 78.44 SQ.M. | 844.32 SQ.FT. |

WALK-IN
WARDROBE
2.40m x1.55m

BATHROOM
3.60m x1.90m

BATHROOM
3.60m x1.90m