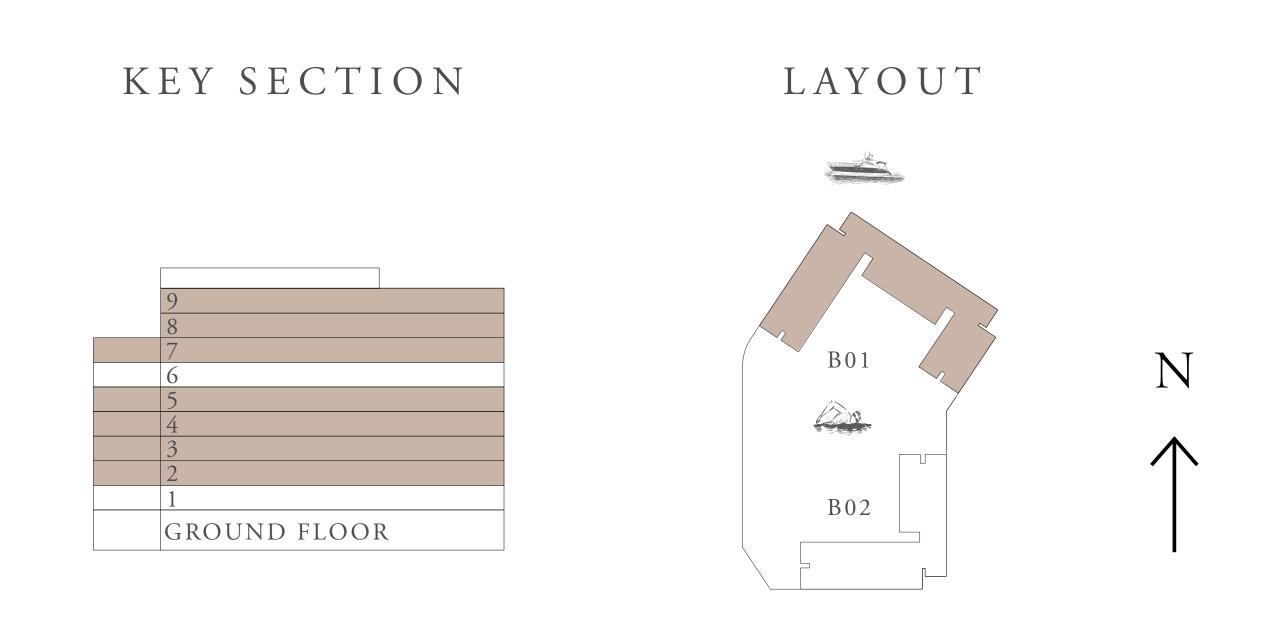

## BUILDING 01 1 BEDROOM-1D

UNITS 201,301,401,501,601,701,801,901

| SUITE AREA   | 67.21 SQ.M. | 723.44 SQ.FT. |
|--------------|-------------|---------------|
| BALCONY AREA | 07.57 SQ.M. | 81.48 SQ.FT.  |
| TOTAL AREA   | 74.78 SQ.M. | 804.92 SQ.FT. |

#### BUILDING 01 1 BEDROOM-1D

UNITS 109,111,113,209,213,309,313,409,413, 509,513,609,613,709,713,803,903

| SUITE AREA   | 66.41 SQ.M. | 714.83 SQ.FT. |
|--------------|-------------|---------------|
| BALCONY AREA | 07.57 SQ.M. | 81.48 SQ.FT.  |
| TOTAL AREA   | 73.98 SQ.M. | 796.31 SQ.FT. |