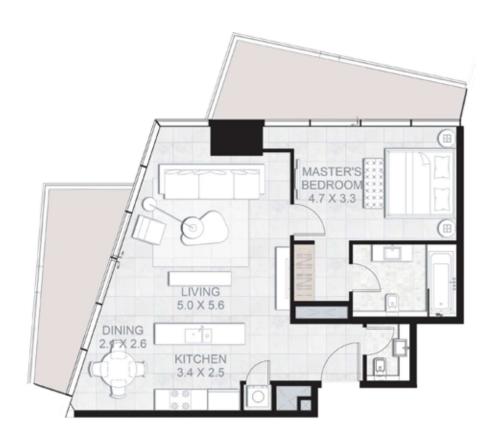

| UNIT AREA:    | 85.67SQ.M ( | 922 SQ.FT)  |
|---------------|-------------|-------------|
| BALCONY AREA: | 14.12SQ.M ( | 152 SQ.FT)  |
| TOTAL AREA:   | 99.79SQ.M ( | 1074 SQ.FT) |

| 02 - 1 | (1B-B) |  |
|--------|--------|--|
| 02     | 100    |  |