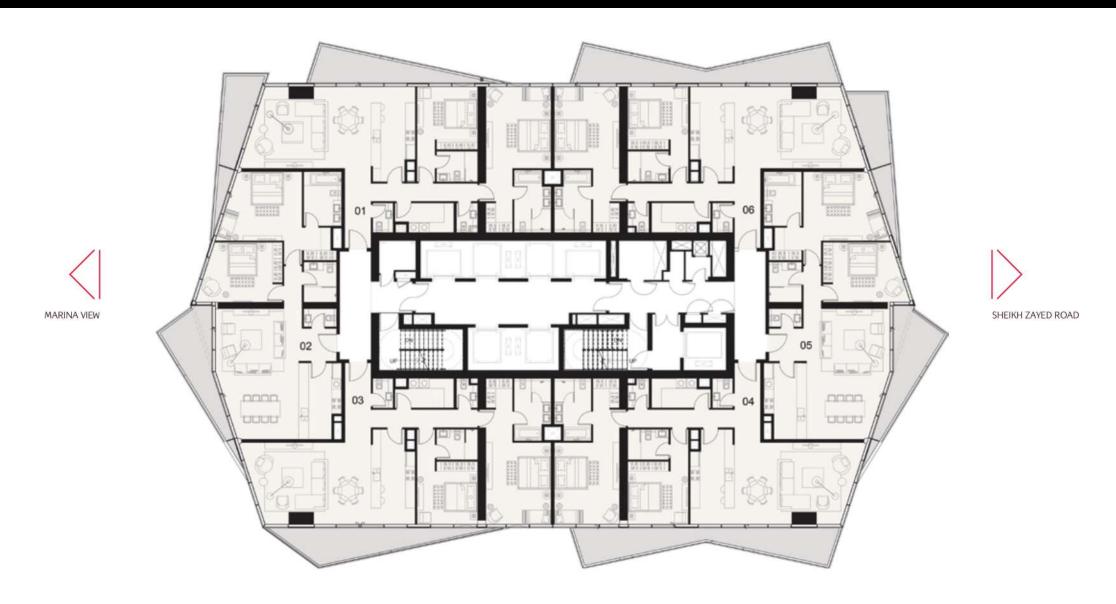

| UNIT AREA:    | 85.67SQ.M ( | 922 SQ.FT)  |
|---------------|-------------|-------------|
| BALCONY AREA: | 14.12SQ.M ( | 152 SQ.FT)  |
| TOTAL AREA:   | 99.79SQ.M ( | 1074 SQ.FT) |





| 02 - 1 | (1B-B) |  |
|--------|--------|--|
| 02     | 100    |  |

| UNIT AREA:    | 77.77 SQ.M | ( | 837 SQ.FT)  |
|---------------|------------|---|-------------|
| BALCONY AREA: | 23.90 SQ.M | ( | 257 SQ.FT)  |
| TOTAL AREA:   | 101.67SQ.M | ( | 1094 SQ.FT) |











































05 - (2B-B)

| UNIT AREA:    | 123.91 SQ.M ( | 1334 SQ.FT) |
|---------------|---------------|-------------|
| BALCONY AREA: | 19.99 SQ.M (  | 215 SQ.FT)  |
| TOTAL AREA:   | 143.90 SQ.M ( | 1549 SQ.FT) |































02 - (2B-B)

| UNIT AREA:    | 124.125Q.M ( 1336 SQ.FT)  |
|---------------|---------------------------|
| BALCONY AREA: | 13.71 SQ.M ( 148 SQ.FT)   |
| TOTAL AREA    | 137.83 SQ.M ( 1484 SQ.FT) |









| UNIT AREA:    | 189.10 SQ.M ( 2035 SQ.FT) |
|---------------|---------------------------|
| BALCONY AREA: | 29.03 SQ.M ( 313 SQ.FT)   |
| TOTAL AREA:   | 218.13 SQ.M ( 2348 SQ.FT) |











06 - (1B-G)

| UNIT AREA:    | 64.65SQ.M (  | 696 SQ.FT) |  |  |
|---------------|--------------|------------|--|--|
| BALCONY AREA: | 4.82 SQ.M