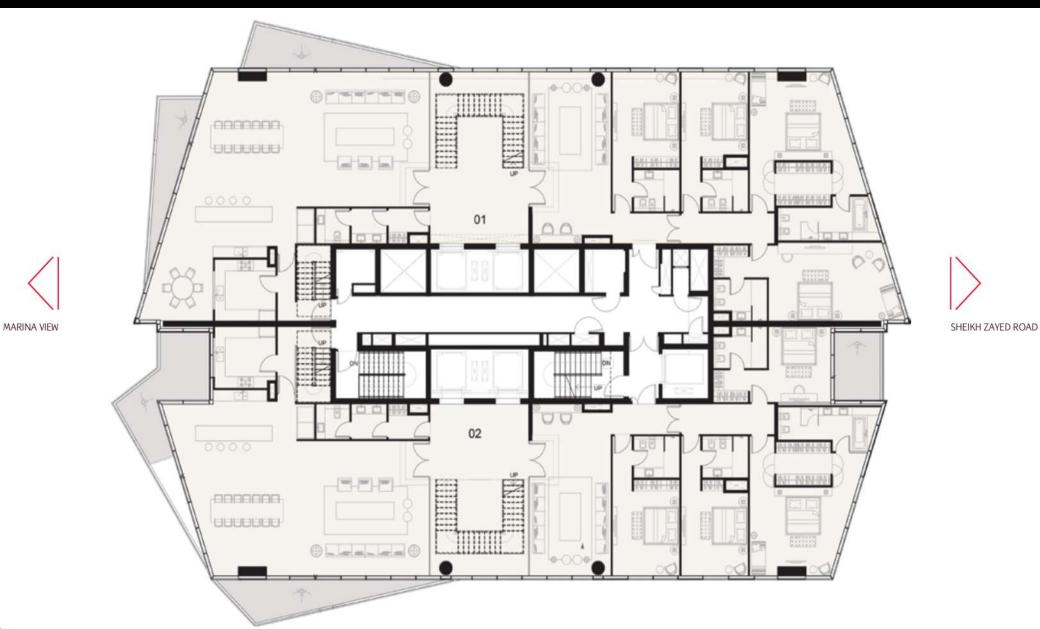

| UNIT AREA:    | 85.67SQ.M ( | 922 SQ.FT)  |
|---------------|-------------|-------------|
| BALCONY AREA: | 14.12SQ.M ( | 152 SQ.FT)  |
| TOTAL AREA:   | 99.79SQ.M ( | 1074 SQ.FT) |

| 02 - 1 | (1B-B) |  |
|--------|--------|--|
| 02     | 100    |  |

| UNIT AREA:    | 77.77 SQ.M | ( | 837 SQ.FT)  |
|---------------|------------|---|-------------|
| BALCONY AREA: | 23.90 SQ.M | ( | 257 SQ.FT)  |
| TOTAL AREA:   | 101.67SQ.M | ( | 1094 SQ.FT) |

05 - (2B-B)

| UNIT AREA:    | 123.91 SQ.M ( | 1334 SQ.FT) |
|---------------|---------------|-------------|
| BALCONY AREA: | 19.99 SQ.M (  | 215 SQ.FT)  |
| TOTAL AREA:   | 143.90 SQ.M ( | 1549 SQ.FT) |

02 - (2B-B)

| UNIT AREA:    | 124.125Q.M ( 1336 SQ.FT)  |
|---------------|---------------------------|
| BALCONY AREA: | 13.71 SQ.M ( 148 SQ.FT)   |
| TOTAL AREA    | 137.83 SQ.M ( 1484 SQ.FT) |

| UNIT AREA:    | 189.10 SQ.M ( 2035 SQ.FT) |
|---------------|---------------------------|
| BALCONY AREA: | 29.03 SQ.M ( 313 SQ.FT)   |
| TOTAL AREA:   | 218.13 SQ.M ( 2348 SQ.FT) |

06 - (1B-G)

| UNIT AREA:    | 64.65SQ.M (  | 696 SQ.FT) |  |  |
|---------------|--------------|------------|--|--|
| BALCONY AREA: | 4.82 SQ.M (  | 52 SQ.FT)  |  |  |
| TOTAL AREA:   | 69.47 SQ.M ( | 748 SQ.FT) |  |  |

05 - (1B-G)

| UNIT AREA:    | 61.86 SQ.M ( 666 SQ.FT) |
|---------------|-------------------------|
| BALCONY AREA: | 13.91 SQ.M ( 150 SQ.FT) |
| TOTAL AREA:   | 75.77 SQ.M ( 816 SQ.FT) |