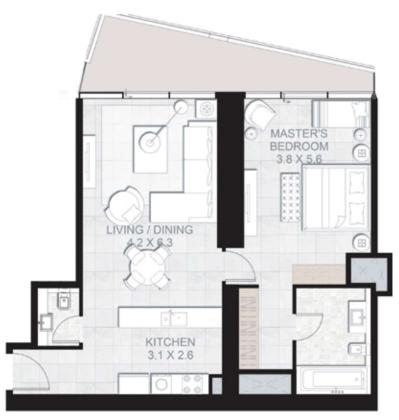

| UNIT AREA:    | 85.67SQ.M ( | 922 SQ.FT)  |
|---------------|-------------|-------------|
| BALCONY AREA: | 14.12SQ.M ( | 152 SQ.FT)  |
| TOTAL AREA:   | 99.79SQ.M ( | 1074 SQ.FT) |

| 02 - 1 | (1B-B) |  |
|--------|--------|--|
| 02     | 100    |  |