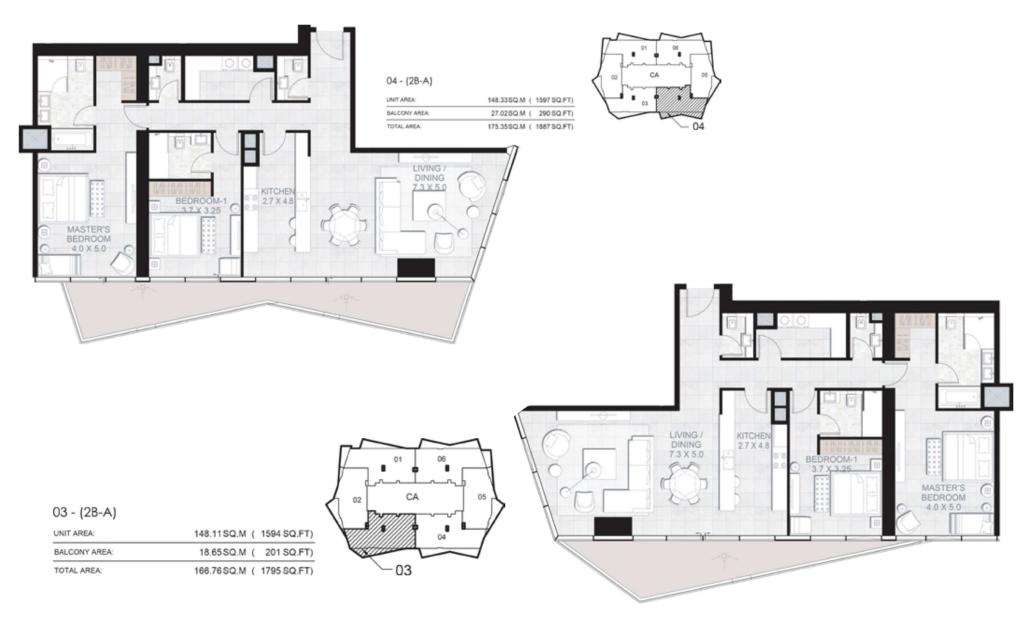

| UNIT AREA:    | 124.125Q.M ( 1336 SQ.FT)  |
|---------------|---------------------------|
| BALCONY AREA: | 13.71 SQ.M ( 148 SQ.FT)   |
| TOTAL AREA    | 137.83 SQ.M ( 1484 SQ.FT) |

| UNIT AREA:    | 189.10 SQ.M ( 2035 SQ.FT) |
|---------------|---------------------------|
| BALCONY AREA: | 29.03 SQ.M ( 313 SQ.FT)   |
| TOTAL AREA:   | 218.13 SQ.M ( 2348 SQ.FT) |