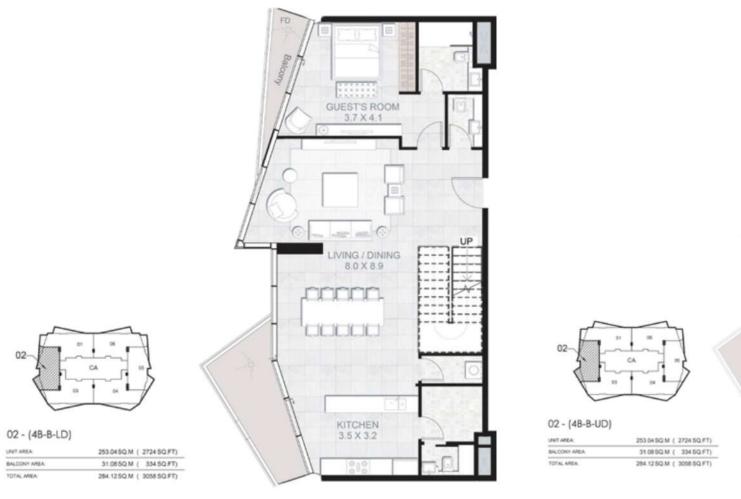

1336 SQ.FT)  |
|---------------|---------------------------|
| BALCONY AREA: | 13.71 SQ.M ( 148 SQ.FT)   |
| TOTAL AREA    | 137.83 SQ.M ( 1484 SQ.FT) |









| UNIT AREA:    | 189.10 SQ.M ( 2035 SQ.FT) |
|---------------|---------------------------|
| BALCONY AREA: | 29.03 SQ.M ( 313 SQ.FT)   |
| TOTAL AREA:   | 218.13 SQ.M ( 2348 SQ.FT) |











06 - (1B-G)

| UNIT AREA:    | 64.65SQ.M (  | 696 SQ.FT) |  |  |
|---------------|--------------|------------|--|--|
| BALCONY AREA: | 4.82 SQ.M (  | 52 SQ.FT)  |  |  |
| TOTAL AREA:   | 69.47 SQ.M ( | 748 SQ.FT) |  |  |







05 - (1B-G)

| UNIT AREA:    | 61.86 SQ.M ( 666 SQ.FT) |
|---------------|-------------------------|
| BALCONY AREA: | 13.91 SQ.M ( 150 SQ.FT) |
| TOTAL AREA:   | 75.77 SQ.M ( 816 SQ.FT) |





























































## STELLA MARIS BY



## **EXCLUSIVE SALES PARTNER**



+971 52 876 9517 stellamarisdubai@obg.ae stellamarisdubai.ae