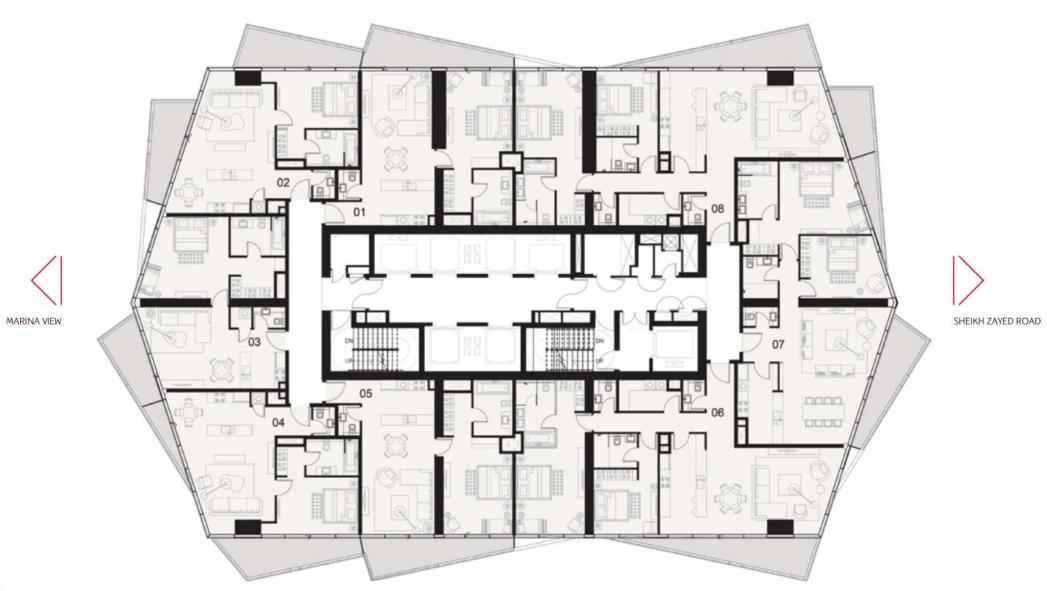

| UNIT AREA:    | 85.67SQ.M ( | 922 SQ.FT)  |
|---------------|-------------|-------------|
| BALCONY AREA: | 14.12SQ.M ( | 152 SQ.FT)  |
| TOTAL AREA:   | 99.79SQ.M ( | 1074 SQ.FT) |

| 02 - 1 | (1B-B) |  |
|--------|--------|--|
| 02     | 100    |  |

| UNIT AREA:    | 77.77 SQ.M | ( | 837 SQ.FT)  |
|---------------|------------|---|-------------|
| BALCONY AREA: | 23.90 SQ.M | ( | 257 SQ.FT)  |
| TOTAL AREA:   | 101.67SQ.M | ( | 1094 SQ.FT) |

05 - (2B-B)

| UNIT AREA:    | 123.91 SQ.M ( | 1334 SQ.FT) |
|---------------|---------------|-------------|
| BALCONY AREA: | 19.99 SQ.M (  | 215 SQ.FT)  |
| TOTAL AREA:   | 143.90 SQ.M ( | 1549 SQ.FT) |

02 - (2B-B)

| UNIT AREA:    | 124.125Q.M ( 1336 SQ.FT)  |
|---------------|---------------------------|
| BALCONY AREA: | 13.71 SQ.M ( 148 SQ.FT)   |
| TOTAL AREA    | 137.83 SQ.M ( 1484 SQ.FT) |

| UNIT AREA:    | 189.10 SQ.M ( 2035 SQ.FT) |
|---------------|---------------------------|
| BALCONY AREA: | 29.03 SQ.M ( 313 SQ.FT)   |
| TOTAL AREA:   | 218.13 SQ.M ( 2348 SQ.FT) |

06 - (1B-G)

| UNIT AREA:    | 64.65SQ.M (  | 696 SQ.FT) |  |  |
|---------------|--------------|------------|--|--|
| BALCONY AREA: | 4.82 SQ.M (  | 52 SQ.FT)  |  |  |
| TOTAL AREA:   | 69.47 SQ.M ( | 748 SQ.FT) |  |  |

05 - (1B-G)

| UNIT AREA:    | 61.86 SQ.M ( 666 SQ.FT) |
|---------------|-------------------------|
| BALCONY AREA: | 13.91 SQ.M ( 150 SQ.FT) |
| TOTAL AREA:   | 75.77 SQ.M ( 816 SQ.FT) |