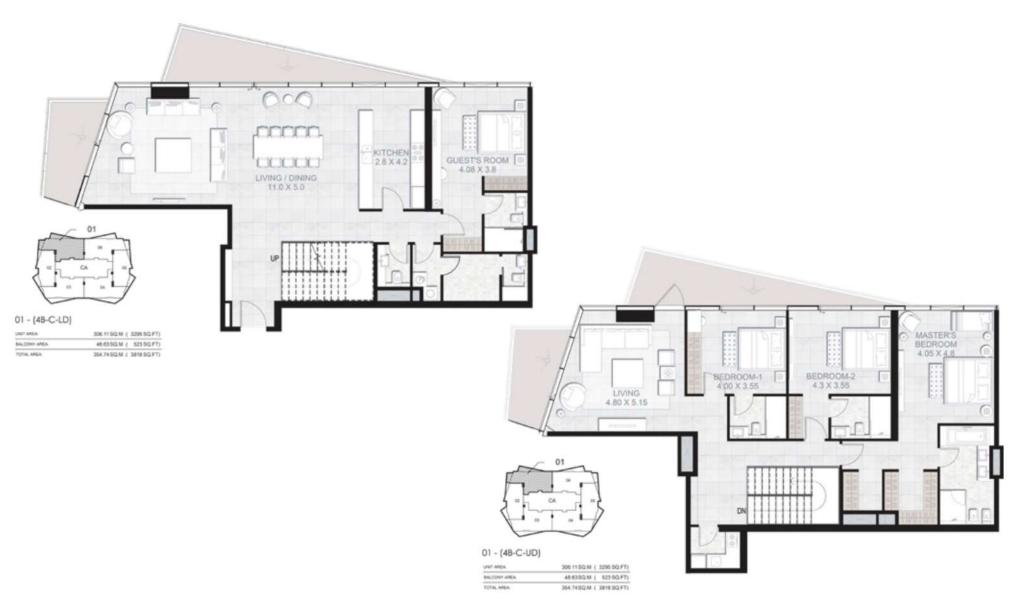

5Q.M ( 1336 SQ.FT)  |
|---------------|---------------------------|
| BALCONY AREA: | 13.71 SQ.M ( 148 SQ.FT)   |
| TOTAL AREA    | 137.83 SQ.M ( 1484 SQ.FT) |









| UNIT AREA:    | 189.10 SQ.M ( 2035 SQ.FT) |
|---------------|---------------------------|
| BALCONY AREA: | 29.03 SQ.M ( 313 SQ.FT)   |
| TOTAL AREA:   | 218.13 SQ.M ( 2348 SQ.FT) |











06 - (1B-G)

| UNIT AREA:    | 64.65SQ.M (  | 696 SQ.FT) |  |  |
|---------------|--------------|------------|--|--|
| BALCONY AREA: | 4.82 SQ.M (  | 52 SQ.FT)  |  |  |
| TOTAL AREA:   | 69.47 SQ.M ( | 748 SQ.FT) |  |  |







05 - (1B-G)

| UNIT AREA:    | 61.86 SQ.M ( 666 SQ.FT) |
|---------------|-------------------------|
| BALCONY AREA: | 13.91 SQ.M ( 150 SQ.FT) |
| TOTAL AREA:   | 75.77 SQ.M ( 816 SQ.FT) |





























































## STELLA MARIS BY



## **EXCLUSIVE SALES PARTNER**



+971 52 876 9517 stellamarisdubai@obg.ae stellamarisdubai.ae