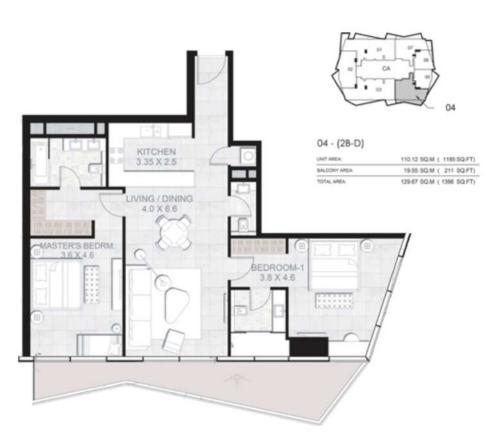

06 - (1B-G)

| UNIT AREA:    | 64.65SQ.M (  | 696 SQ.FT) |  |  |
|---------------|--------------|------------|--|--|
| BALCONY AREA: | 4.82 SQ.M (  | 52 SQ.FT)  |  |  |
| TOTAL AREA:   | 69.47 SQ.M ( | 748 SQ.FT) |  |  |