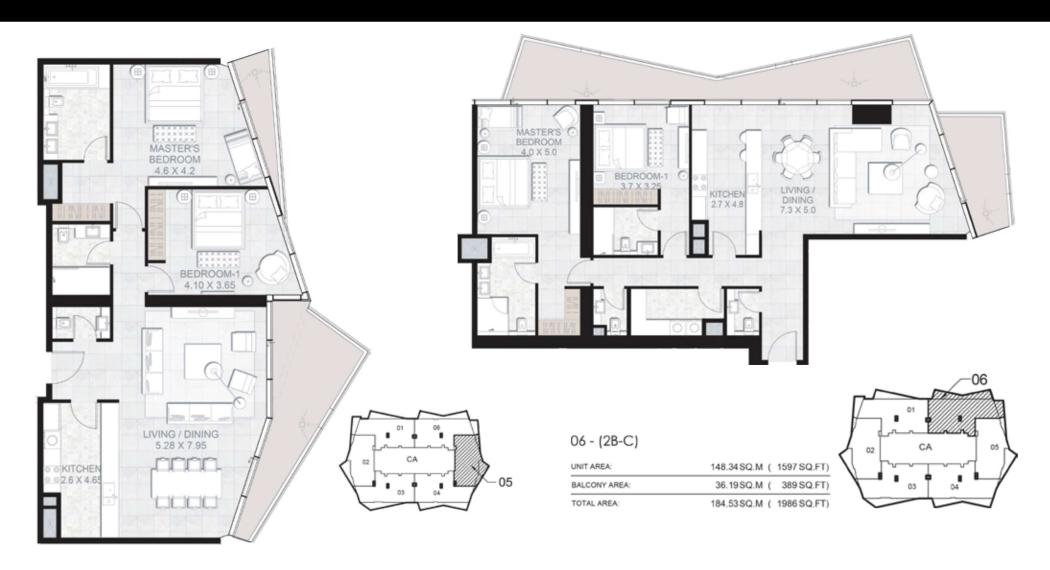

06 - (1B-G)

| UNIT AREA:    | 64.65SQ.M (  | 696 SQ.FT) |  |  |
|---------------|--------------|------------|--|--|
| BALCONY AREA: | 4.82 SQ.M (  | 52 SQ.FT)  |  |  |
| TOTAL AREA:   | 69.47 SQ.M ( | 748 SQ.FT) |  |  |