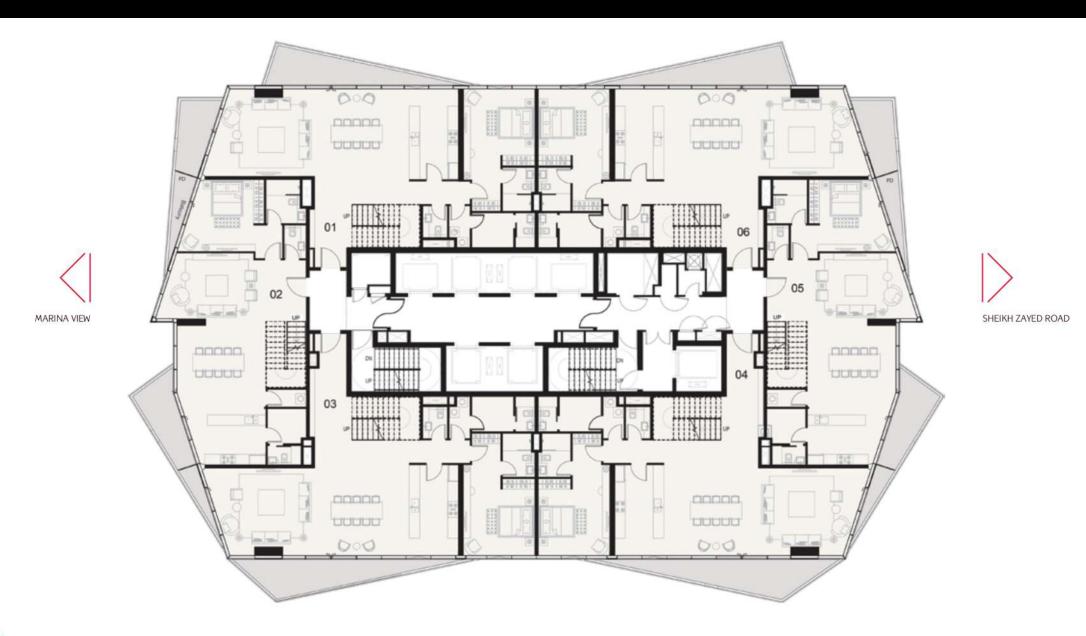

A:    | 124.125Q.M ( 1336 SQ.FT)  |
|---------------|---------------------------|
| BALCONY AREA: | 13.71 SQ.M ( 148 SQ.FT)   |
| TOTAL AREA    | 137.83 SQ.M ( 1484 SQ.FT) |









| UNIT AREA:    | 189.10 SQ.M ( 2035 SQ.FT) |
|---------------|---------------------------|
| BALCONY AREA: | 29.03 SQ.M ( 313 SQ.FT)   |
| TOTAL AREA:   | 218.13 SQ.M ( 2348 SQ.FT) |











06 - (1B-G)

| UNIT AREA:    | 64.65SQ.M (  | 696 SQ.FT) |  |  |
|---------------|--------------|------------|--|--|
| BALCONY AREA: | 4.82 SQ.M (  | 52 SQ.FT)  |  |  |
| TOTAL AREA:   | 69.47 SQ.M ( | 748 SQ.FT) |  |  |







05 - (1B-G)

| UNIT AREA:    | 61.86 SQ.M ( 666 SQ.FT) |
|---------------|-------------------------|
| BALCONY AREA: | 13.91 SQ.M ( 150 SQ.FT) |
| TOTAL AREA:   | 75.77 SQ.M ( 816 SQ.FT) |





























































## STELLA MARIS BY



## **EXCLUSIVE SALES PARTNER**



+971 52 876 9517 stellamarisdubai@obg.ae stellamarisdubai.ae