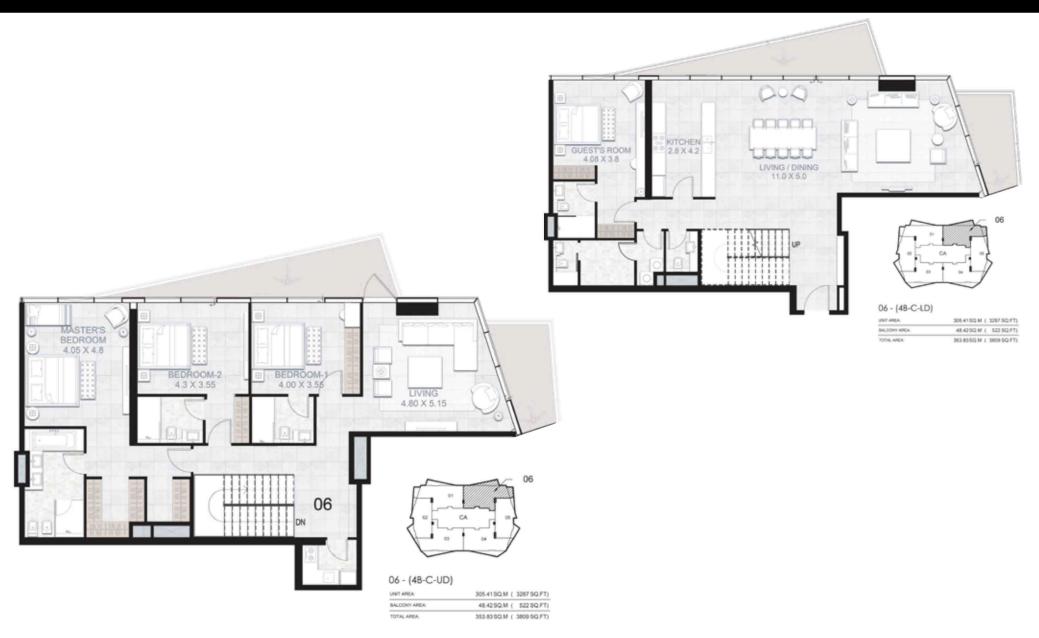

----------|---------------------------|
| BALCONY AREA: | 13.71 SQ.M ( 148 SQ.FT)   |
| TOTAL AREA    | 137.83 SQ.M ( 1484 SQ.FT) |









| UNIT AREA:    | 189.10 SQ.M ( 2035 SQ.FT) |
|---------------|---------------------------|
| BALCONY AREA: | 29.03 SQ.M ( 313 SQ.FT)   |
| TOTAL AREA:   | 218.13 SQ.M ( 2348 SQ.FT) |











06 - (1B-G)

| UNIT AREA:    | 64.65SQ.M (  | 696 SQ.FT) |  |  |
|---------------|--------------|------------|--|--|
| BALCONY AREA: | 4.82 SQ.M (  | 52 SQ.FT)  |  |  |
| TOTAL AREA:   | 69.47 SQ.M ( | 748 SQ.FT) |  |  |







05 - (1B-G)

| UNIT AREA:    | 61.86 SQ.M ( 666 SQ.FT) |
|---------------|-------------------------|
| BALCONY AREA: | 13.91 SQ.M ( 150 SQ.FT) |
| TOTAL AREA:   | 75.77 SQ.M ( 816 SQ.FT) |





























































## STELLA MARIS BY



## **EXCLUSIVE SALES PARTNER**



+971 52 876 9517 stellamarisdubai@obg.ae stellamarisdubai.ae