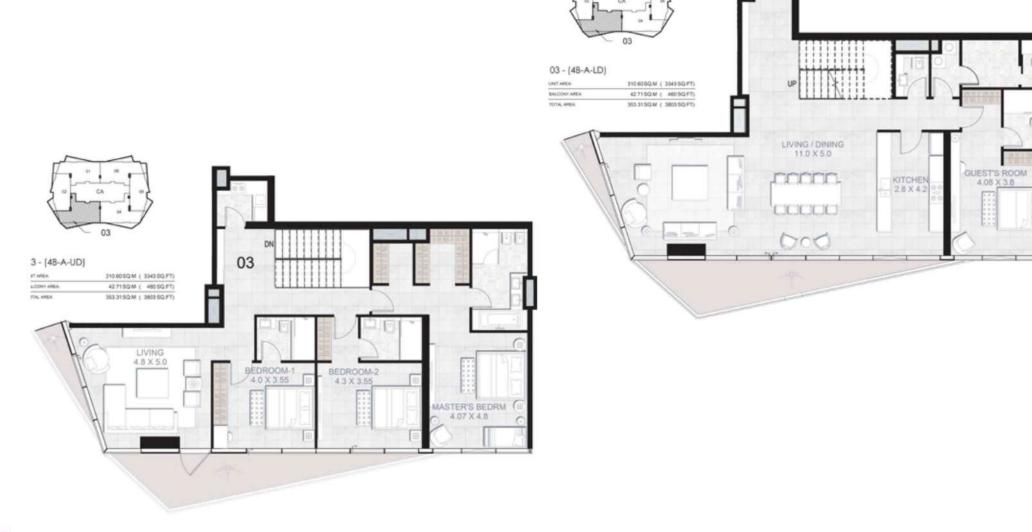

| UNIT AREA:    | 124.125Q.M ( 1336 SQ.FT)  |
|---------------|---------------------------|
| BALCONY AREA: | 13.71 SQ.M ( 148 SQ.FT)   |
| TOTAL AREA    | 137.83 SQ.M ( 1484 SQ.FT) |

| UNIT AREA:    | 189.10 SQ.M ( 2035 SQ.FT) |
|---------------|---------------------------|
| BALCONY AREA: | 29.03 SQ.M ( 313 SQ.FT)   |
| TOTAL AREA:   | 218.13 SQ.M ( 2348 SQ.FT) |