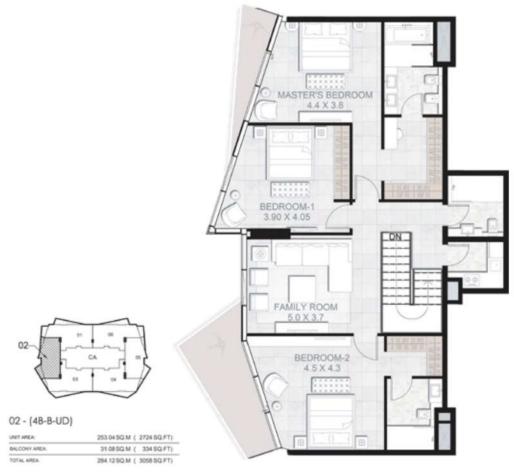

336 SQ.FT)  |
|---------------|---------------------------|
| BALCONY AREA: | 13.71 SQ.M ( 148 SQ.FT)   |
| TOTAL AREA    | 137.83 SQ.M ( 1484 SQ.FT) |









| UNIT AREA:    | 189.10 SQ.M ( 2035 SQ.FT) |
|---------------|---------------------------|
| BALCONY AREA: | 29.03 SQ.M ( 313 SQ.FT)   |
| TOTAL AREA:   | 218.13 SQ.M ( 2348 SQ.FT) |











06 - (1B-G)

| UNIT AREA:    | 64.65SQ.M (  | 696 SQ.FT) |  |  |
|---------------|--------------|------------|--|--|
| BALCONY AREA: | 4.82 SQ.M (  | 52 SQ.FT)  |  |  |
| TOTAL AREA:   | 69.47 SQ.M ( | 748 SQ.FT) |  |  |







05 - (1B-G)

| UNIT AREA:    | 61.86 SQ.M ( 666 SQ.FT) |
|---------------|-------------------------|
| BALCONY AREA: | 13.91 SQ.M ( 150 SQ.FT) |
| TOTAL AREA:   | 75.77 SQ.M ( 816 SQ.FT) |





























































## STELLA MARIS BY



## **EXCLUSIVE SALES PARTNER**



+971 52 876 9517 stellamarisdubai@obg.ae stellamarisdubai.ae