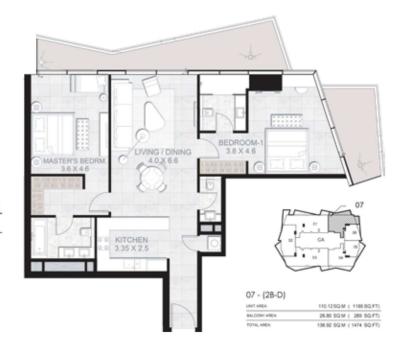

| UNIT AREA:    | 124.125Q.M ( 1336 SQ.FT)  |
|---------------|---------------------------|
| BALCONY AREA: | 13.71 SQ.M ( 148 SQ.FT)   |
| TOTAL AREA    | 137.83 SQ.M ( 1484 SQ.FT) |

| UNIT AREA:    | 189.10 SQ.M ( 2035 SQ.FT) |
|---------------|---------------------------|
| BALCONY AREA: | 29.03 SQ.M ( 313 SQ.FT)   |
| TOTAL AREA:   | 218.13 SQ.M ( 2348 SQ.FT) |