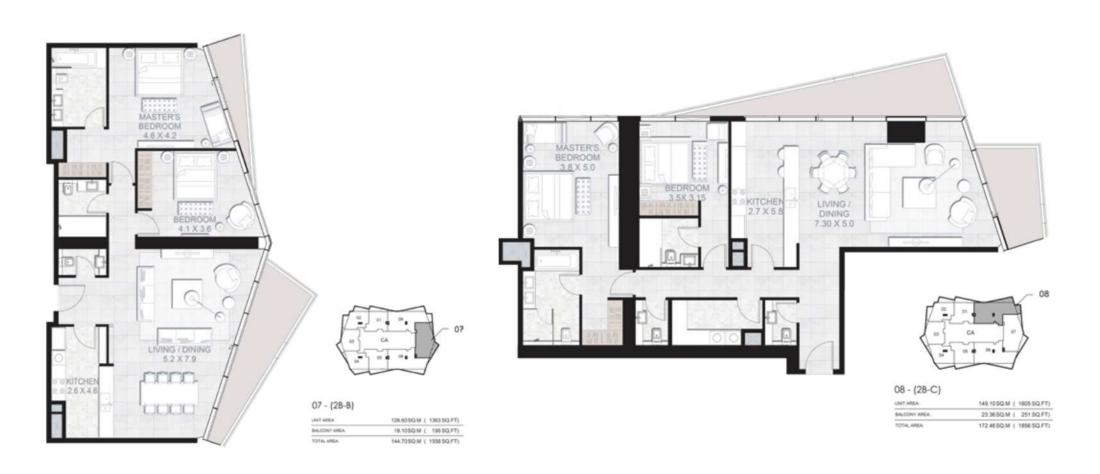

| UNIT AREA:    | 123.91 SQ.M ( | 1334 SQ.FT) |
|---------------|---------------|-------------|
| BALCONY AREA: | 19.99 SQ.M (  | 215 SQ.FT)  |
| TOTAL AREA:   | 143.90 SQ.M ( | 1549 SQ.FT) |

02 - (2B-B)

| UNIT AREA:    | 124.125Q.M ( 1336 SQ.FT)  |
|---------------|---------------------------|
| BALCONY AREA: | 13.71 SQ.M ( 148 SQ.FT)   |
| TOTAL AREA    | 137.83 SQ.M ( 1484 SQ.FT) |

| UNIT AREA:    | 189.10 SQ.M ( 2035 SQ.FT) |
|---------------|---------------------------|
| BALCONY AREA: | 29.03 SQ.M ( 313 SQ.FT)   |
| TOTAL AREA:   | 218.13 SQ.M ( 2348 SQ.FT) |