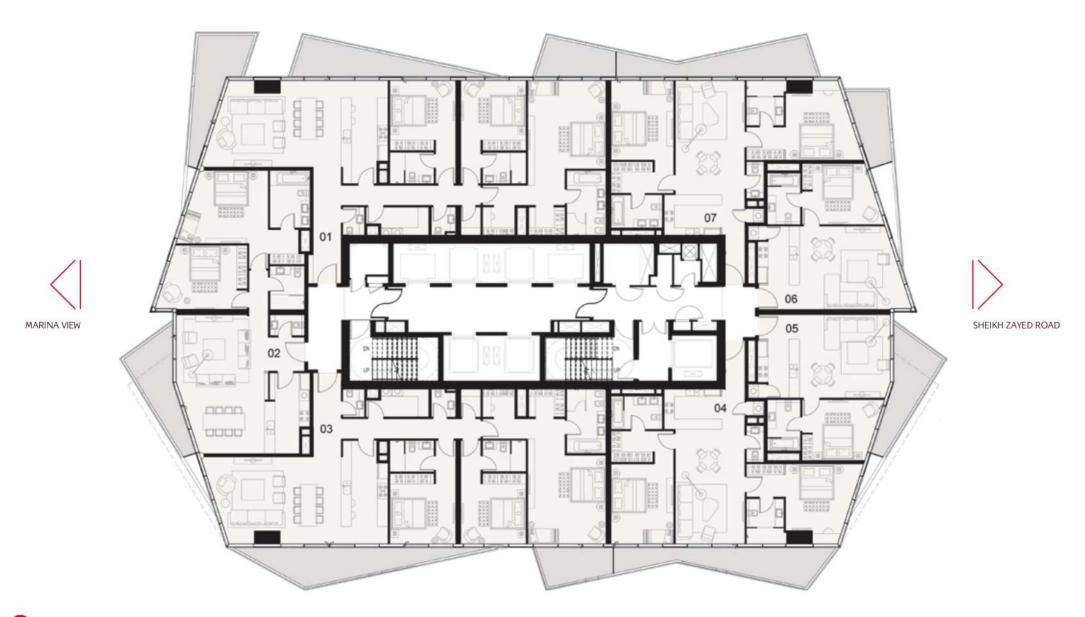

| UNIT AREA:    | 85.67SQ.M ( | 922 SQ.FT)  |
|---------------|-------------|-------------|
| BALCONY AREA: | 14.12SQ.M ( | 152 SQ.FT)  |
| TOTAL AREA:   | 99.79SQ.M ( | 1074 SQ.FT) |





| 02 - 1 | (1B-B) |  |
|--------|--------|--|
| 02     | 100    |  |

| UNIT AREA:    | 77.77 SQ.M | ( | 837 SQ.FT)  |
|---------------|------------|---|-------------|
| BALCONY AREA: | 23.90 SQ.M | ( | 257 SQ.FT)  |
| TOTAL AREA:   | 101.67SQ.M | ( | 1094 SQ.FT) |











































05 - (2B-B)

| UNIT AREA:    | 123.91 SQ.M ( | 1334 SQ.FT) |
|---------------|---------------|-------------|
| BALCONY AREA: | 19.99 SQ.M (  | 215 SQ.FT)  |
| TOTAL AREA:   | 143.90 SQ.M ( | 1549 SQ.FT) |































02 - (2B-B)

| UNIT AREA:    | 124.125Q.M ( 1336 SQ.FT)  |
|---------------|---------------------------|
| BALCONY AREA: | 13.71 SQ.M ( 148 SQ.FT)   |
| TOTAL AREA    | 137.83 SQ.M ( 1484 SQ.FT) |









| UNIT AREA:    | 189.10 SQ.M ( 2035 SQ.FT) |
|---------------|---------------------------|
| BALCONY AREA: | 29.03 SQ.M ( 313 SQ.FT)   |
| TOTAL AREA:   | 218.13 SQ.M ( 2348 SQ.FT) |











06 - (1B-G)

| UNIT AREA:    | 64.65SQ.M (  | 696 SQ.FT) |  |  |
|---------------|--------------|------------|--|--|
| BALCONY AREA: | 4.82 SQ.M (  | 52 SQ.FT)  |  |  |
| TOTAL AREA:   | 69.47 SQ.M ( | 748 SQ.FT) |  |  |







05 - (1B-G)

| UNIT AREA:    | 61.86 SQ.M ( 666 SQ.FT) |
|---------------|-------------------------|
| BALCONY AREA: | 13.91 SQ.M ( 150 SQ.FT) |
| TOTAL AREA: