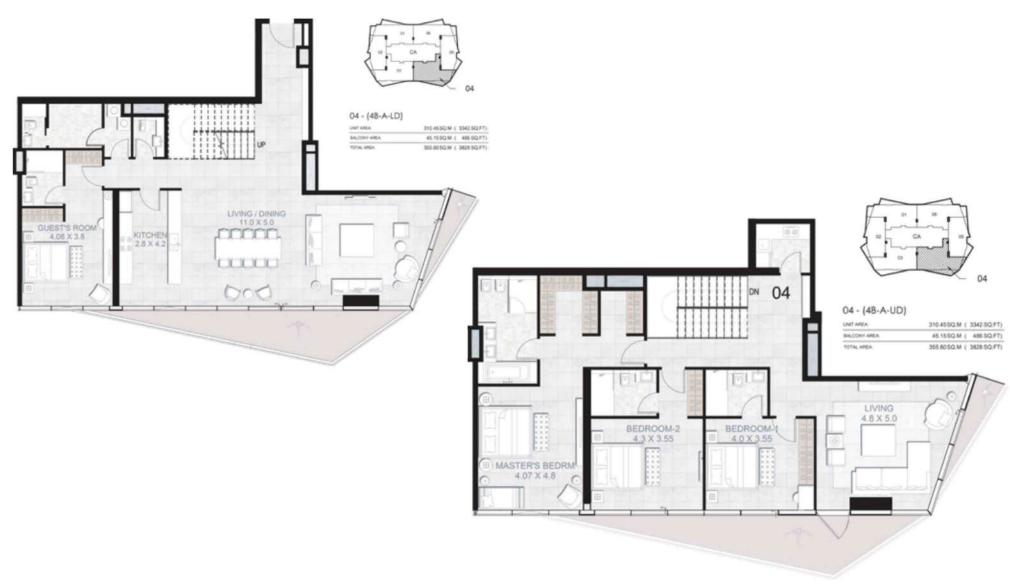

| UNIT AREA:    | 124.125Q.M ( 1336 SQ.FT)  |
|---------------|---------------------------|
| BALCONY AREA: | 13.71 SQ.M ( 148 SQ.FT)   |
| TOTAL AREA    | 137.83 SQ.M ( 1484 SQ.FT) |

| UNIT AREA:    | 189.10 SQ.M ( 2035 SQ.FT) |
|---------------|---------------------------|
| BALCONY AREA: | 29.03 SQ.M ( 313 SQ.FT)   |
| TOTAL AREA:   | 218.13 SQ.M ( 2348 SQ.FT) |