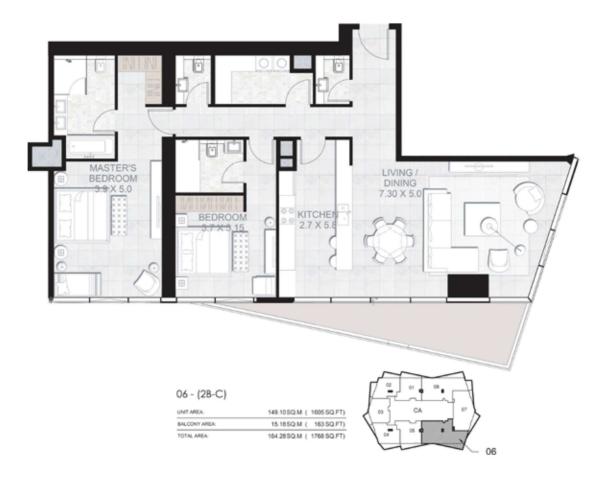

| UNIT AREA:    | 123.91 SQ.M ( | 1334 SQ.FT) |
|---------------|---------------|-------------|
| BALCONY AREA: | 19.99 SQ.M (  | 215 SQ.FT)  |
| TOTAL AREA:   | 143.90 SQ.M ( | 1549 SQ.FT) |

02 - (2B-B)