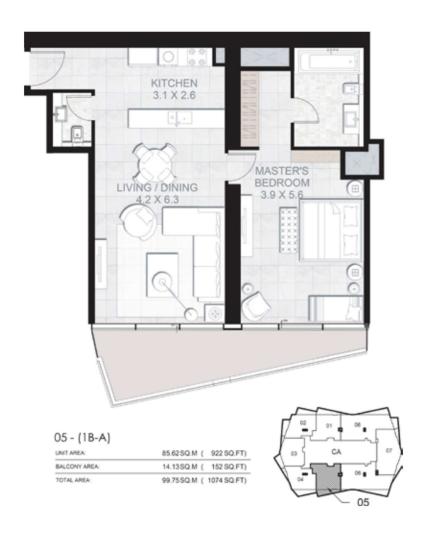

| UNIT AREA:    | 85.67SQ.M ( | 922 SQ.FT)  |
|---------------|-------------|-------------|
| BALCONY AREA: | 14.12SQ.M ( | 152 SQ.FT)  |
| TOTAL AREA:   | 99.79SQ.M ( | 1074 SQ.FT) |

| 02 - 1 | (1B-B) |  |
|--------|--------|--|
| 02     | 100    |  |