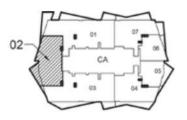

| UNIT AREA:    | 85.67SQ.M ( | 922 SQ.FT)  |
|---------------|-------------|-------------|
| BALCONY AREA: | 14.12SQ.M ( | 152 SQ.FT)  |
| TOTAL AREA:   | 99.79SQ.M ( | 1074 SQ.FT) |





| 02 - 1 | (1B-B) |  |
|--------|--------|--|
| 02     | 100    |  |

| UNIT AREA:    | 77.77 SQ.M | ( | 837 SQ.FT)  |
|---------------|------------|---|-------------|
| BALCONY AREA: | 23.90 SQ.M | ( | 257 SQ.FT)  |
| TOTAL AREA:   | 101.67SQ.M | ( | 1094 SQ.FT) |











































05 - (2B-B)

| UNIT AREA:    | 123.91 SQ.M ( | 1334 SQ.FT) |
|---------------|---------------|-------------|
| BALCONY AREA: | 19.99 SQ.M (  | 215 SQ.FT)  |
| TOTAL AREA:   | 143.90 SQ.M ( | 1549 SQ.FT) |































02 - (2B-B)

| UNIT AREA:    | 124.125Q.M ( 1336 SQ.FT)  |
|---------------|---------------------------|
| BALCONY AREA: | 13.71 SQ.M ( 148 SQ.FT)   |
| TOTAL AREA    | 137.83 SQ.M ( 1484 SQ.FT) |









| UNIT AREA:    | 189.10 SQ.M ( 2035 SQ.FT) |
|---------------|---------------------------|
| BALCONY AREA: | 29.03 SQ.M ( 313 SQ.FT)   |
| TOTAL AREA:   | 218.13 SQ.M ( 2348 SQ.FT) |











06 - (1B-G)

| UNIT AREA:    | 64.65SQ.M (  | 696 SQ.FT) |  |  |
|---------------|--------------|------------|--|--|
| BALCONY AREA: | 4.82 SQ.M (  | 52 SQ.FT)  |  |  |
| TOTAL AREA:   | 69.47 SQ.M ( | 748 SQ.FT) |  |  |







05 - (1B-G)

| UNIT AREA:    | 61.86 SQ.M ( 666 SQ.FT) |
|---------------|-------------------------|
| BALCONY AREA: | 13.91 SQ.M ( 150 SQ.FT) |
| TOTAL AREA:   | 75.77