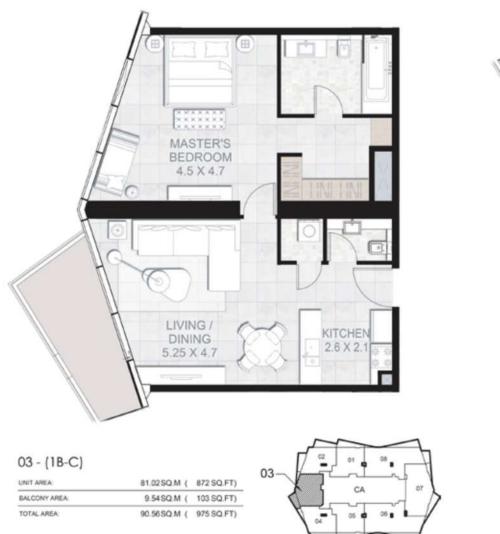

| UNIT AREA:    | 85.67SQ.M ( | 922 SQ.FT)  |
|---------------|-------------|-------------|
| BALCONY AREA: | 14.12SQ.M ( | 152 SQ.FT)  |
| TOTAL AREA:   | 99.79SQ.M ( | 1074 SQ.FT) |





| 02 - 1 | (1B-B) |  |
|--------|--------|--|
| 02     | 100    |  |

| UNIT AREA:    | 77.77 SQ.M | ( | 837 SQ.FT)  |
|---------------|------------|---|-------------|
| BALCONY AREA: | 23.90 SQ.M | ( | 257 SQ.FT)  |
| TOTAL AREA:   | 101.67SQ.M | ( | 1094 SQ.FT) |











































05 - (2B-B)

| UNIT AREA:    | 123.91 SQ.M ( | 1334 SQ.FT) |
|---------------|---------------|-------------|
| BALCONY AREA: | 19.99 SQ.M (  | 215 SQ.FT)  |
| TOTAL AREA:   | 143.90 SQ.M ( | 1549 SQ.FT) |































02 - (2B-B)

| UNIT AREA:    | 124.125Q.M ( 1336 SQ.FT)  |
|---------------|---------------------------|
| BALCONY AREA: | 13.71 SQ.M ( 148 SQ.FT)   |
| TOTAL AREA    | 137.83 SQ.M ( 1484 SQ.FT) |









| UNIT AREA:    | 189.10 SQ.M ( 2035 SQ.FT) |
|---------------|---------------------------|
| BALCONY AREA: | 29.03 SQ.M ( 313 SQ.FT)   |
| TOTAL AREA:   | 218.13 SQ.M ( 2348 SQ.FT) |











06 - (1B-G)

| UNIT AREA:    | 64.65SQ.M (  | 696 SQ.FT) |  |  |
|---------------|--------------|------------|--|--|
| BALCONY