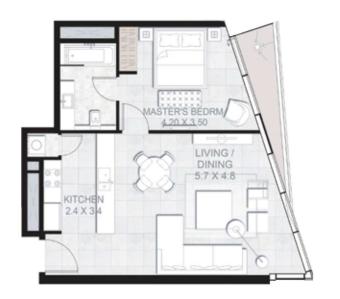

| UNIT AREA:    | 77.77 SQ.M | ( | 837 SQ.FT)  |
|---------------|------------|---|-------------|
| BALCONY AREA: | 23.90 SQ.M | ( | 257 SQ.FT)  |
| TOTAL AREA:   | 101.67SQ.M | ( | 1094 SQ.FT) |

05 - (2B-B)