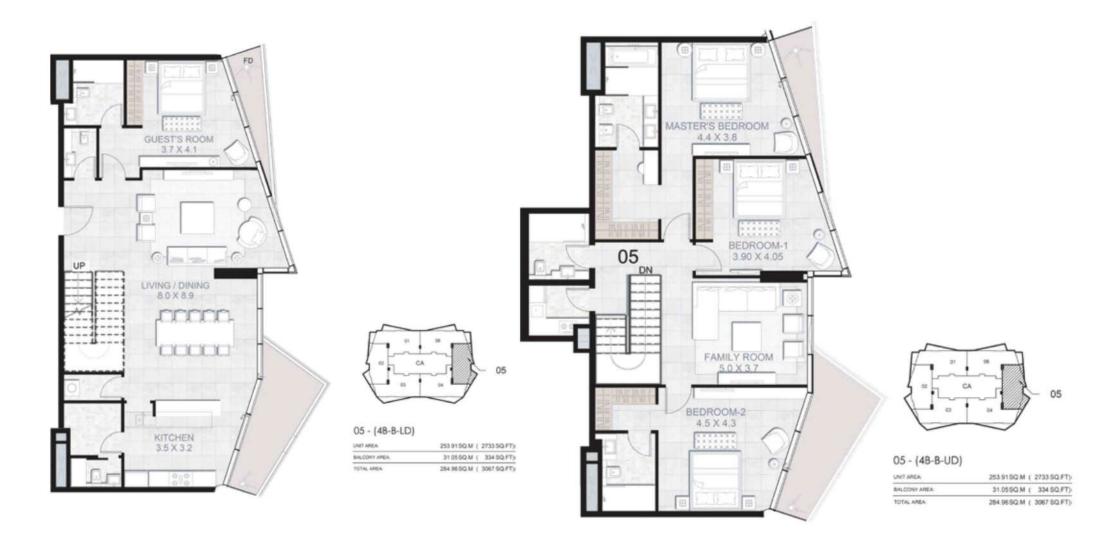

| UNIT AREA:    | 77.77 SQ.M | ( | 837 SQ.FT)  |
|---------------|------------|---|-------------|
| BALCONY AREA: | 23.90 SQ.M | ( | 257 SQ.FT)  |
| TOTAL AREA:   | 101.67SQ.M | ( | 1094 SQ.FT) |

05 - (2B-B)