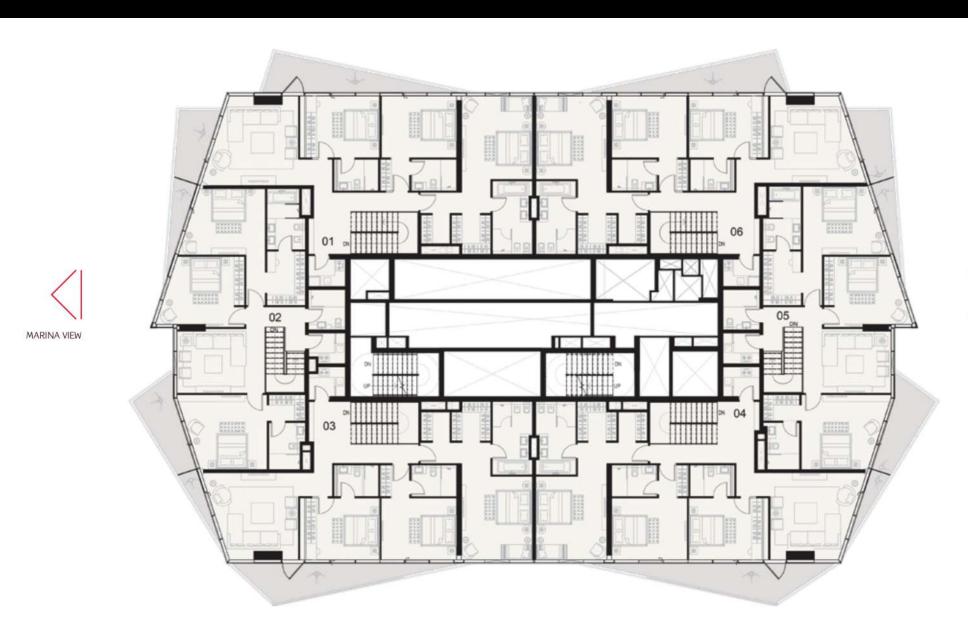

| 124.125Q.M ( 1336 SQ.FT)  |
|---------------|---------------------------|
| BALCONY AREA: | 13.71 SQ.M ( 148 SQ.FT)   |
| TOTAL AREA    | 137.83 SQ.M ( 1484 SQ.FT) |









| UNIT AREA:    | 189.10 SQ.M ( 2035 SQ.FT) |
|---------------|---------------------------|
| BALCONY AREA: | 29.03 SQ.M ( 313 SQ.FT)   |
| TOTAL AREA:   | 218.13 SQ.M ( 2348 SQ.FT) |











06 - (1B-G)

| UNIT AREA:    | 64.65SQ.M (  | 696 SQ.FT) |  |  |
|---------------|--------------|------------|--|--|
| BALCONY AREA: | 4.82 SQ.M (  | 52 SQ.FT)  |  |  |
| TOTAL AREA:   | 69.47 SQ.M ( | 748 SQ.FT) |  |  |







05 - (1B-G)

| UNIT AREA:    | 61.86 SQ.M ( 666 SQ.FT) |
|---------------|-------------------------|
| BALCONY AREA: | 13.91 SQ.M ( 150 SQ.FT) |
| TOTAL AREA:   | 75.77 SQ.M ( 816 SQ.FT) |





























































## STELLA MARIS BY



## **EXCLUSIVE SALES PARTNER**



+971 52 876 9517 stellamarisdubai@obg.ae stellamarisdubai.ae