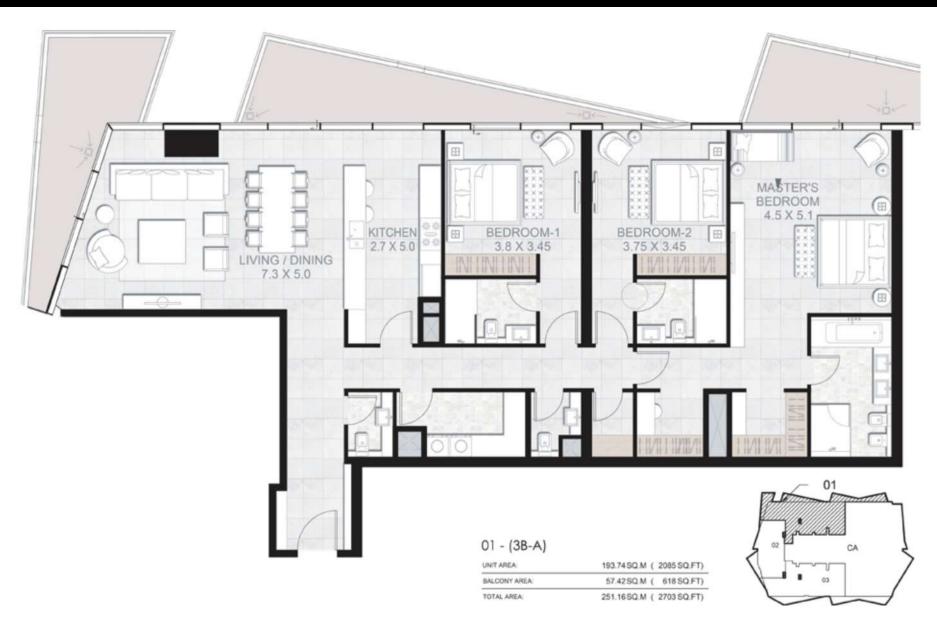

| UNIT AREA:    | 124.125Q.M ( 1336 SQ.FT)  |
|---------------|---------------------------|
| BALCONY AREA: | 13.71 SQ.M ( 148 SQ.FT)   |
| TOTAL AREA    | 137.83 SQ.M ( 1484 SQ.FT) |

| UNIT AREA:    | 189.10 SQ.M ( 2035 SQ.FT) |
|---------------|---------------------------|
| BALCONY AREA: | 29.03 SQ.M ( 313 SQ.FT)   |
| TOTAL AREA:   | 218.13 SQ.M ( 2348 SQ.FT) |