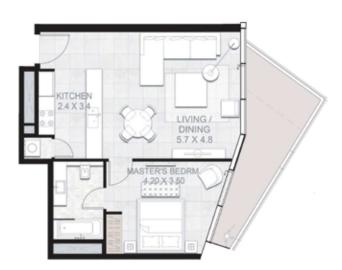

05 - (1B-G)

| UNIT AREA:    | 61.86 SQ.M ( 666 SQ.FT) |
|---------------|-------------------------|
| BALCONY AREA: | 13.91 SQ.M ( 150 SQ.FT) |
| TOTAL AREA:   | 75.77 SQ.M ( 816 SQ.FT) |