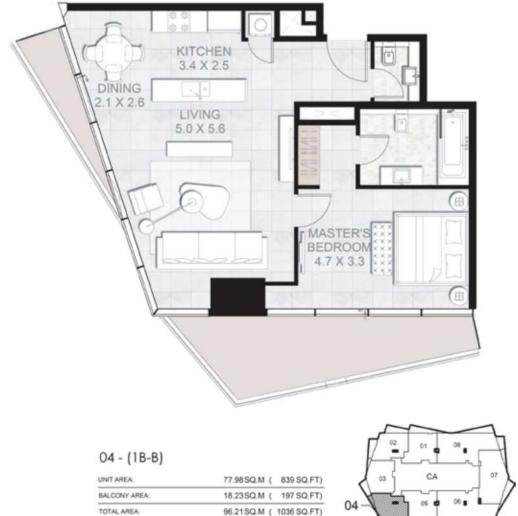

| UNIT AREA:    | 85.67SQ.M ( | 922 SQ.FT)  |
|---------------|-------------|-------------|
| BALCONY AREA: | 14.12SQ.M ( | 152 SQ.FT)  |
| TOTAL AREA:   | 99.79SQ.M ( | 1074 SQ.FT) |





| 02 - 1 | (1B-B) |  |
|--------|--------|--|
| 02     | 100    |  |

| UNIT AREA:    | 77.77 SQ.M | ( | 837 SQ.FT)  |
|---------------|------------|---|-------------|
| BALCONY AREA: | 23.90 SQ.M | ( | 257 SQ.FT)  |
| TOTAL AREA:   | 101.67SQ.M | ( | 1094 SQ.FT) |











































05 - (2B-B)

| UNIT AREA:    | 123.91 SQ.M ( | 1334 SQ.FT) |
|---------------|---------------|-------------|
| BALCONY AREA: | 19.99 SQ.M (  | 215 SQ.FT)  |
| TOTAL AREA:   | 143.90 SQ.M ( | 1549 SQ.FT) |































02 - (2B-B)

| UNIT AREA:    | 124.125Q.M ( 1336 SQ.FT)  |
|---------------|---------------------------|
| BALCONY AREA: | 13.71 SQ.M ( 148 SQ.FT)   |
| TOTAL AREA    | 137.83 SQ.M ( 1484 SQ.FT) |









| UNIT AREA:    | 189.10 SQ.M ( 2035 SQ.FT) |
|---------------|---------------------------|
| BALCONY AREA: | 29.03 SQ.M ( 313 SQ.FT)   |
| TOTAL AREA:   | 218.13 SQ.M ( 2348 SQ.FT) |











06 - (1B-G)

| UNIT AREA:    | 64.65SQ.M (  | 696 SQ.FT) |  |  |
|---------------|--------------|------------|--|--|
| BALCONY AR