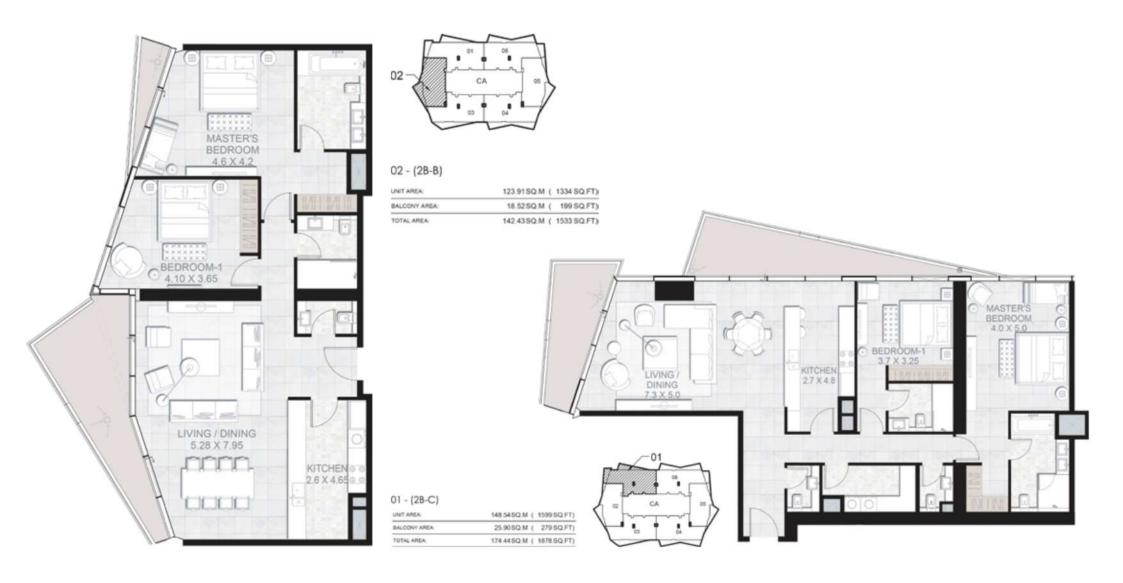

| UNIT AREA:    | 123.91 SQ.M ( | 1334 SQ.FT) |
|---------------|---------------|-------------|
| BALCONY AREA: | 19.99 SQ.M (  | 215 SQ.FT)  |
| TOTAL AREA:   | 143.90 SQ.M ( | 1549 SQ.FT) |

02 - (2B-B)