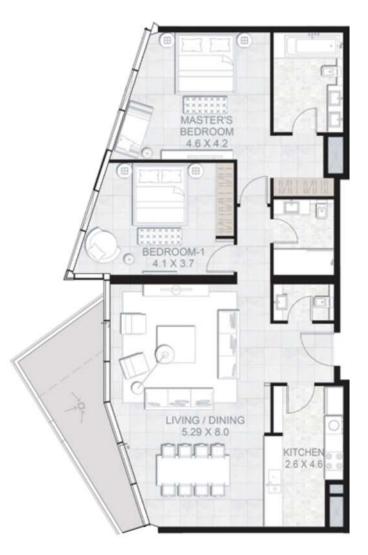

| UNIT AREA:    | 85.67SQ.M ( | 922 SQ.FT)  |
|---------------|-------------|-------------|
| BALCONY AREA: | 14.12SQ.M ( | 152 SQ.FT)  |
| TOTAL AREA:   | 99.79SQ.M ( | 1074 SQ.FT) |





| 02 - 1 | (1B-B) |  |
|--------|--------|--|
| 02     | 100    |  |

| UNIT AREA:    | 77.77 SQ.M | ( | 837 SQ.FT)  |
|---------------|------------|---|-------------|
| BALCONY AREA: | 23.90 SQ.M | ( | 257 SQ.FT)  |
| TOTAL AREA:   | 101.67SQ.M | ( | 1094 SQ.FT) |











































05 - (2B-B)

| UNIT AREA:    | 123.91 SQ.M ( | 1334 SQ.FT) |
|---------------|---------------|-------------|
| BALCONY AREA: | 19.99 SQ.M (  | 215 SQ.FT)  |
| TOTAL AREA:   | 143.90 SQ.M ( | 1549 SQ.FT) |































02 - (2B-B)

| UNIT AREA:    | 124.125Q.M ( 1336 SQ.FT)  |
|---------------|---------------------------|
| BALCONY AREA: | 13.71 SQ.M ( 148 SQ.FT)   |
| TOTAL AREA    | 137.83 SQ.M ( 1484 SQ.FT) |









| UNIT AREA:    | 189.10 SQ.M ( 2035 SQ.FT) |
|---------------|---------------------------|
| BALCONY AREA: | 29.03 SQ.M ( 313 SQ.FT)   |
| TOTAL AREA:   | 218.13 SQ.M ( 2348 SQ.FT) |











06 - (1B-G)

| UNIT AREA:    | 64.65SQ.M (  | 696 SQ.FT) |  |  |
|---------------|--------------|------------|--|--|
| BALCONY AREA: | 4.82 SQ.M (  | 52 SQ.FT)  |  |  |
| TOTAL AREA:   | 69.47 SQ.M ( | 748 SQ.FT) |  |  |







05 - (1B-G)

| UNIT AREA:    | 61.86 SQ.M ( 666 SQ.FT) |
|---------------|-------------------------|
| BALCONY AREA: | 13.91 SQ.M ( 150 SQ.FT) |
| TOTAL AREA:   | 75.7