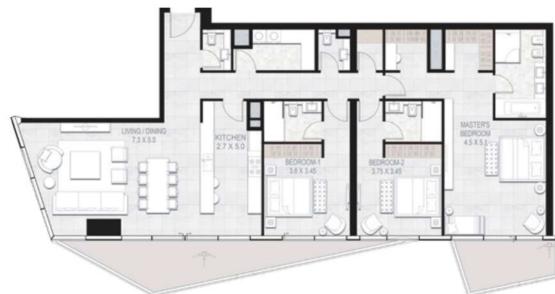

| UNIT AREA:    | 123.91 SQ.M ( | 1334 SQ.FT) |
|---------------|---------------|-------------|
| BALCONY AREA: | 19.99 SQ.M (  | 215 SQ.FT)  |
| TOTAL AREA:   | 143.90 SQ.M ( | 1549 SQ.FT) |

02 - (2B-B)