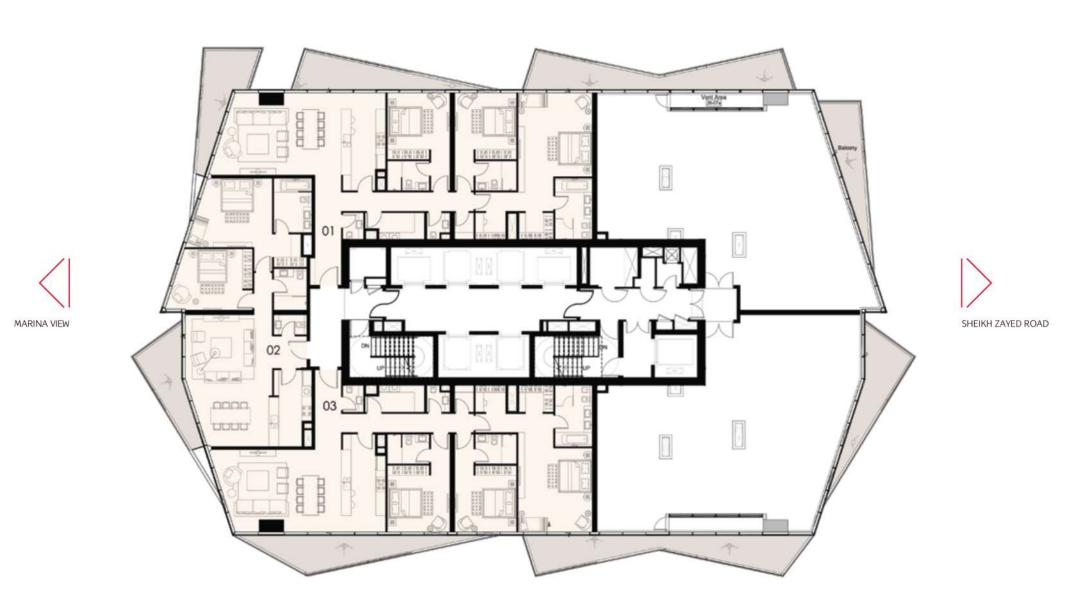

| UNIT AREA:    | 85.67SQ.M ( | 922 SQ.FT)  |
|---------------|-------------|-------------|
| BALCONY AREA: | 14.12SQ.M ( | 152 SQ.FT)  |
| TOTAL AREA:   | 99.79SQ.M ( | 1074 SQ.FT) |





| 02 - 1 | (1B-B) |  |
|--------|--------|--|
| 02     | 100    |  |

| UNIT AREA:    | 77.77 SQ.M | ( | 837 SQ.FT)  |
|---------------|------------|---|-------------|
| BALCONY AREA: | 23.90 SQ.M | ( | 257 SQ.FT)  |
| TOTAL AREA:   | 101.67SQ.M | ( | 1094 SQ.FT) |











































05 - (2B-B)

| UNIT AREA:    | 123.91 SQ.M ( | 1334 SQ.FT) |
|---------------|---------------|-------------|
| BALCONY AREA: | 19.99 SQ.M (  | 215 SQ.FT)  |
| TOTAL AREA:   | 143.90 SQ.M ( | 1549 SQ.FT) |































02 - (2B-B)

| UNIT AREA:    | 124.125Q.M ( 1336 SQ.FT)  |
|---------------|---------------------------|
| BALCONY AREA: | 13.71 SQ.M ( 148 SQ.FT)   |
| TOTAL AREA    | 137.83 SQ.M ( 1484 SQ.FT) |









| UNIT AREA:    | 189.10 SQ.M ( 2035 SQ.FT) |
|---------------|---------------------------|
| BALCONY AREA: | 29.03 SQ.M ( 313 SQ.FT)   |
| TOTAL AREA:   | 218.13 SQ.M ( 2348 SQ.FT) |











06 - (1B-G)

| UNIT AREA:    | 64.65SQ.M (  | 696 SQ.FT) |  |  |
|---------------|--------------|------------|--|--|
| BALCONY AREA: | 4.82 SQ.M (  | 52 SQ.FT)  |  |  |
| TOTAL AREA:   | 69.47 SQ.M ( | 748 SQ.FT) |  |  |







05 - (1B-G)

| UNIT AREA:    | 61.86 SQ.M ( 666 SQ.FT) |
|---------------|-------------------------|
| BALCONY AREA: | 13.91 SQ.M ( 150 SQ.FT) |