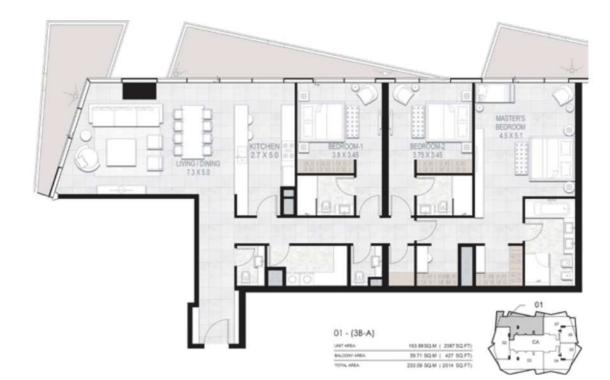

T)  |
| TOTAL AREA:   | 99.79SQ.M ( | 1074 SQ.FT) |





| 02 - 1 | (1B-B) |  |
|--------|--------|--|
| 02     | 100    |  |

| UNIT AREA:    | 77.77 SQ.M | ( | 837 SQ.FT)  |
|---------------|------------|---|-------------|
| BALCONY AREA: | 23.90 SQ.M | ( | 257 SQ.FT)  |
| TOTAL AREA:   | 101.67SQ.M | ( | 1094 SQ.FT) |











































05 - (2B-B)

| UNIT AREA:    | 123.91 SQ.M ( | 1334 SQ.FT) |
|---------------|---------------|-------------|
| BALCONY AREA: | 19.99 SQ.M (  | 215 SQ.FT)  |
| TOTAL AREA:   | 143.90 SQ.M ( | 1549 SQ.FT) |































02 - (2B-B)

| UNIT AREA:    | 124.125Q.M ( 1336 SQ.FT)  |
|---------------|---------------------------|
| BALCONY AREA: | 13.71 SQ.M ( 148 SQ.FT)   |
| TOTAL AREA    | 137.83 SQ.M ( 1484 SQ.FT) |









| UNIT AREA:    | 189.10 SQ.M ( 2035 SQ.FT) |
|---------------|---------------------------|
| BALCONY AREA: | 29.03 SQ.M ( 313 SQ.FT)   |
| TOTAL AREA:   | 218.13 SQ.M ( 2348 SQ.FT) |











06 - (1B-G)

| UNIT AREA:    | 64.65SQ.M (  | 696 SQ.FT) |  |  |
|---------------|--------------|------------|--|--|
| BALCONY AREA: | 4.82 SQ.M (  | 52 SQ.FT)  |  |  |
| TOTAL AREA:   | 69.47 SQ.M ( | 748 SQ.FT) |  |  |







05 - (1B-G)

| UNIT AREA:    | 61.86 SQ.M ( 666 SQ.FT) |
|---------------|-------------------------|
| BALCONY AREA: | 13.91 SQ.M ( 150 SQ.FT) |
| TOTAL AREA:   | 75.77 SQ.M ( 816 SQ.FT) |





























































## STELLA MARIS BY



## **EXCLUSIVE SALES PARTNER**



+971 52 876 9517 stellamarisdubai@obg.ae stellamarisdubai.ae