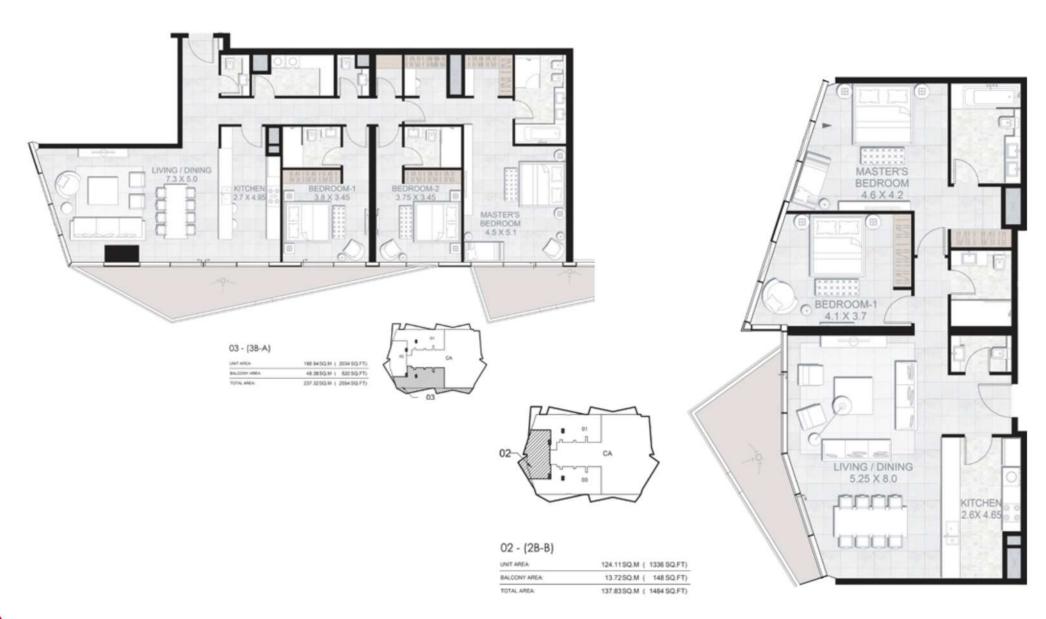

| UNIT AREA:    | 124.125Q.M ( 1336 SQ.FT)  |
|---------------|---------------------------|
| BALCONY AREA: | 13.71 SQ.M ( 148 SQ.FT)   |
| TOTAL AREA    | 137.83 SQ.M ( 1484 SQ.FT) |

| UNIT AREA:    | 189.10 SQ.M ( 2035 SQ.FT) |
|---------------|---------------------------|
| BALCONY AREA: | 29.03 SQ.M ( 313 SQ.FT)   |
| TOTAL AREA:   | 218.13 SQ.M ( 2348 SQ.FT) |