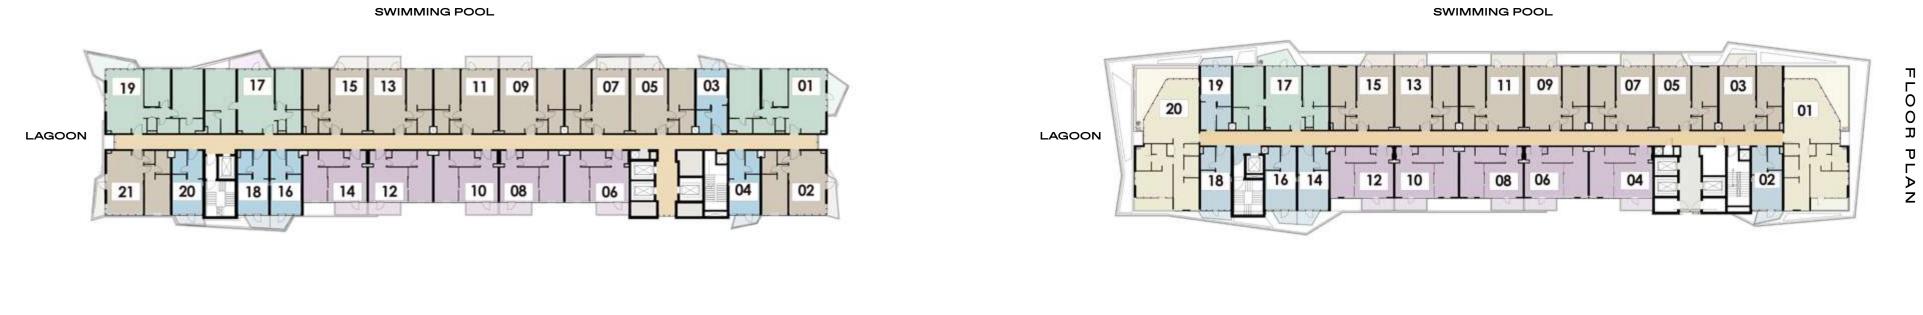

1 BEDROOM PREMIUM

1 BEDROOM SUITE 2 BEDROOM

STUDIO 1 BEDROOM PREMIUM

1 BEDROOM SUITE 2 BEDROOM

Floor plan numbers, square footage, and floor plans are approximate. Final dimensions, square footage and floor plans may vary or may be mirrored. Balcony area varies depending on location of unit on the floor.