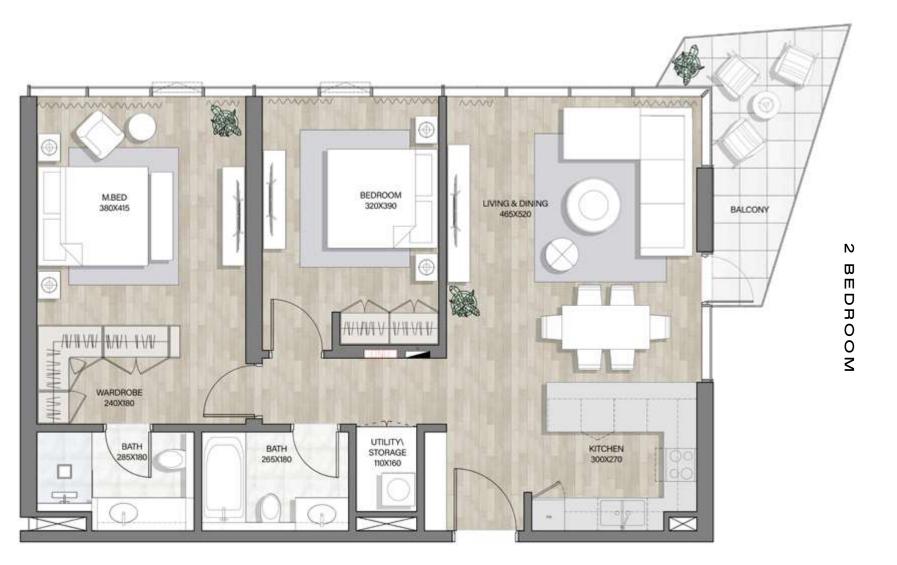

# 2 BEDROOM

| UNIT SIZE (FROM - TO) | SQM      | SQFT        |
|-----------------------|----------|-------------|
| INTERNAL AREA         | 99       | 1060 - 1068 |
| EXTERNALAREA          | 7 - 10   | 79 - 107    |
| TOTALAREA             | 97 - 109 | 1138 - 1173 |
| LEVELS                | SERI     | ES          |
| 2 to 10               | 1, 17,   | 19          |
| 11                    | 17       |             |

Floor plan numbers, square footage, and floor plans are approximate. Final dimensions, square footage and floor plans may vary or may be mirrored. Balcony area varies depending on location of unit on the floor.