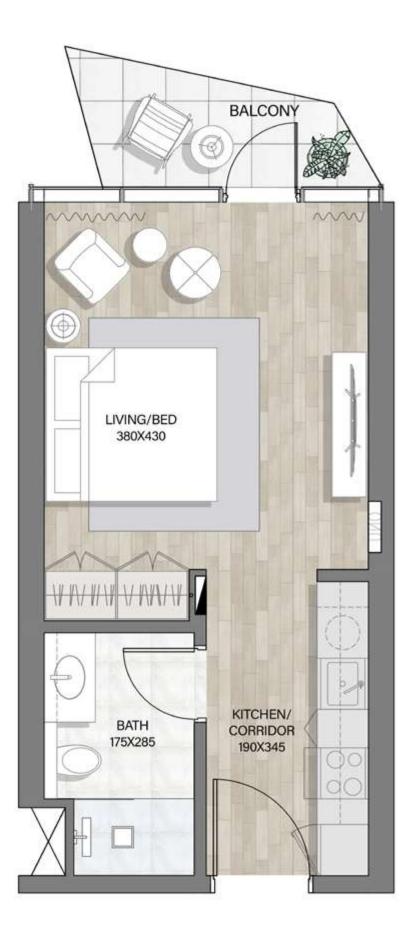

# STUDIO

| UNIT SIZE (FROM - TO) | SQM      | SQFT      |
|-----------------------|----------|-----------|
| INTERNALAREA          | 33       | 352       |
| EXTERNALAREA          | 4 - 15.3 | 42 - 165  |
| TOTALAREA             | 37 - 48  | 394 - 517 |

| LEVELS  | SERIES              |
|---------|---------------------|
| 1       | 1, 2, 3, 14, 16, 17 |
| 2 to 10 | 3, 4, 16, 18, 20    |
| 11      | 2, 14, 16, 18, 19   |

Floor plan numbers, square footage, and floor plans are approximate. Final dimensions, square footage and floor plans may vary or may be mirrored. Balcony area varies depending on location of unit on the floor.

STUDIO

Floor plan numbers, square footage, and floor plans are approximate. Final dimensions, square footage and floor plans may vary or may be mirrored. Balcony area varies depending on location of unit on the floor.