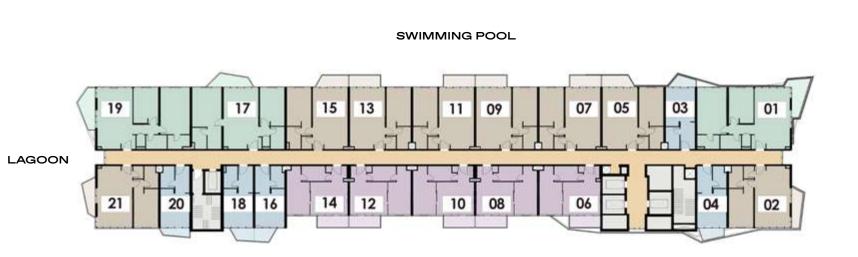

### LEVEL 11

STUDIO

1 BEDROOM PREMIUM

1 BEDROOM SUITE

2 BEDROOM

Floor plan numbers, square footage, and floor plans are approximate. Final dimensions, square footage and floor plans may vary or may be mirrored. Balcony area varies depending on location of unit on the floor.