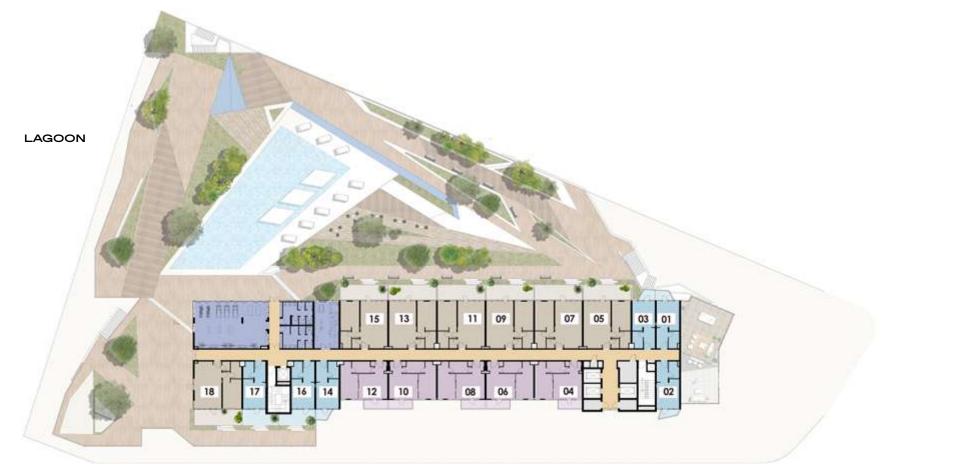

### LEVEL1

| STUDIO |  |
|--------|--|
|--------|--|

1 BEDROOM PREMIUM

1 BEDROOM SUITE AMENITIES

Floor plan numbers, square footage, and floor plans are approximate. Final dimensions, square footage and floor plans may vary or may be mirrored. Balcony area varies depending on location of unit on the floor.

1 BEDROOM PREMIUM

1 BEDROOM SUITE 2 BEDROOM

STUDIO 1 BEDROOM PREMIUM

1 BEDROOM SUITE 2 BEDROOM

Floor plan numbers, square footage, and floor plans are approximate. Final dimensions, square footage and floor plans may vary or may be mirrored. Balcony area varies depending on location of unit on the floor.