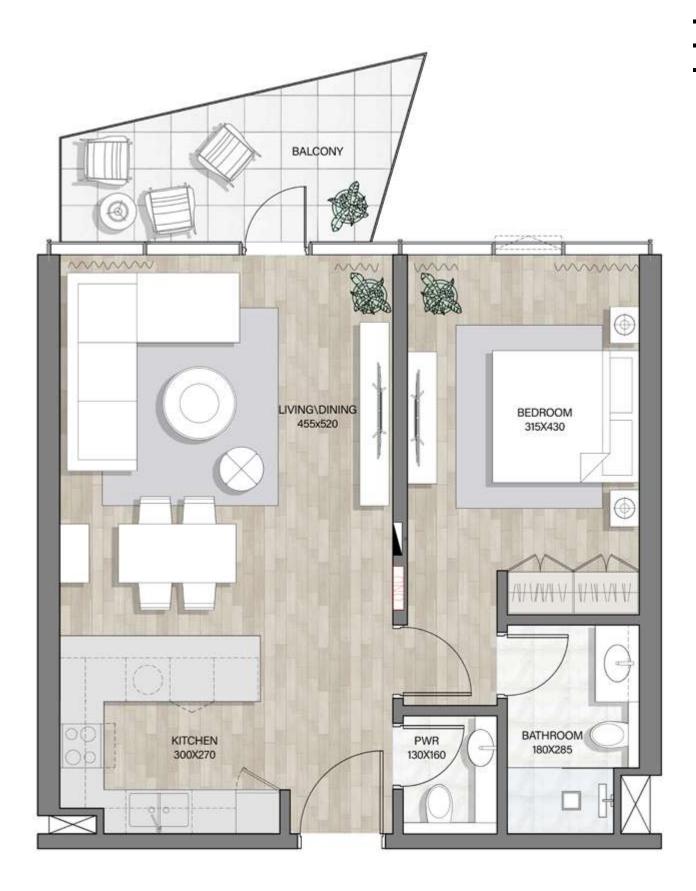

# STUDIO

| UNIT SIZE (FROM - TO) | SQM      | SQFT      |
|-----------------------|----------|-----------|
| INTERNALAREA          | 33       | 352       |
| EXTERNALAREA          | 4 - 15.3 | 42 - 165  |
| TOTALAREA             | 37 - 48  | 394 - 517 |

STUDIO

Floor plan numbers, square footage, and floor plans are approximate. Final dimensions, square footage and floor plans may vary or may be mirrored. Balcony area varies depending on location of unit on the floor.