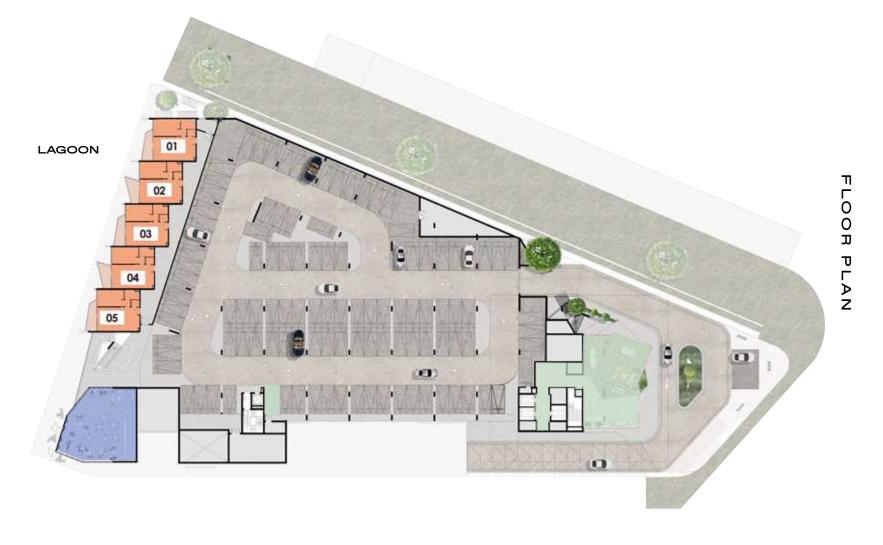

## GROUND

Floor plan numbers, square footage, and floor plans are approximate. Final dimensions, square footage and floor plans may vary or may be mirrored. Balcony area varies depending on location of unit on the floor.

## UPPER GROUND

1 BEDROOM CHALET LOBBY RETAIL

| LEVELS             | SERIES |
|--------------------|--------|
| Ground Level       | 1 - 5  |
| Upper Ground Level | 1 - 5  |

Floor plan numbers, square footage, and floor plans are approximate. Final dimensions, square footage and floor plans may vary or may be mirrored. Balcony area varies depending on location of unit on the floor.