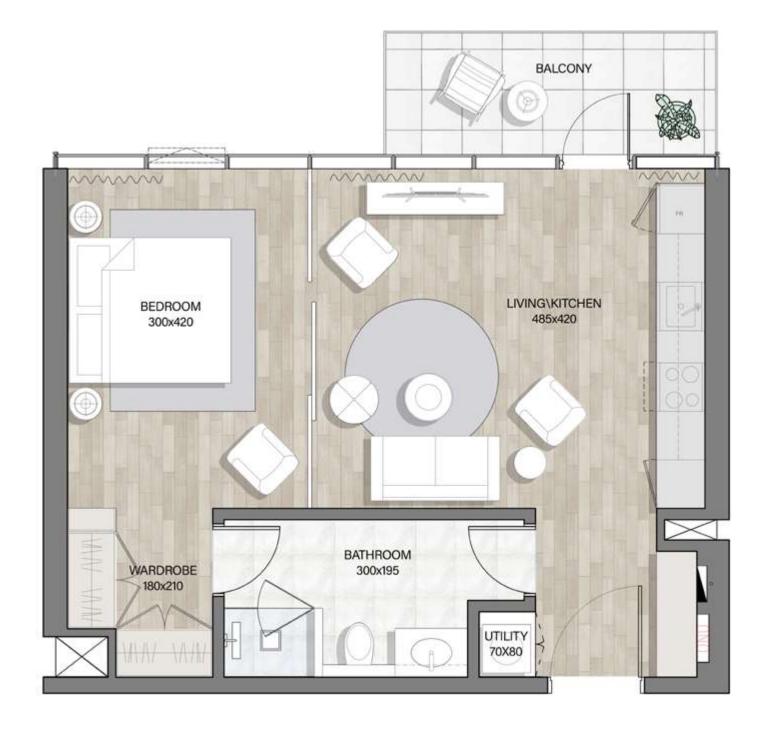

# 1 BEDROOM SUITE

| UNITSIZE     | SQM | SQFT |
|--------------|-----|------|
| INTERNALAREA | 53  | 565  |
| EXTERNALAREA | 6   | 68   |
| TOTALAREA    | 59  | 633  |

| LEVELS  | SERIES           |
|---------|------------------|
| 1       | 4, 6, 8, 10, 12  |
| 2 to 10 | 6, 8, 10, 12, 14 |
| 11      | 4, 6, 8, 10, 12  |

Floor plan numbers, square footage, and floor plans are approximate. Final dimensions, square footage and floor plans may vary or may be mirrored. Balcony area varies depending on location of unit on the floor.