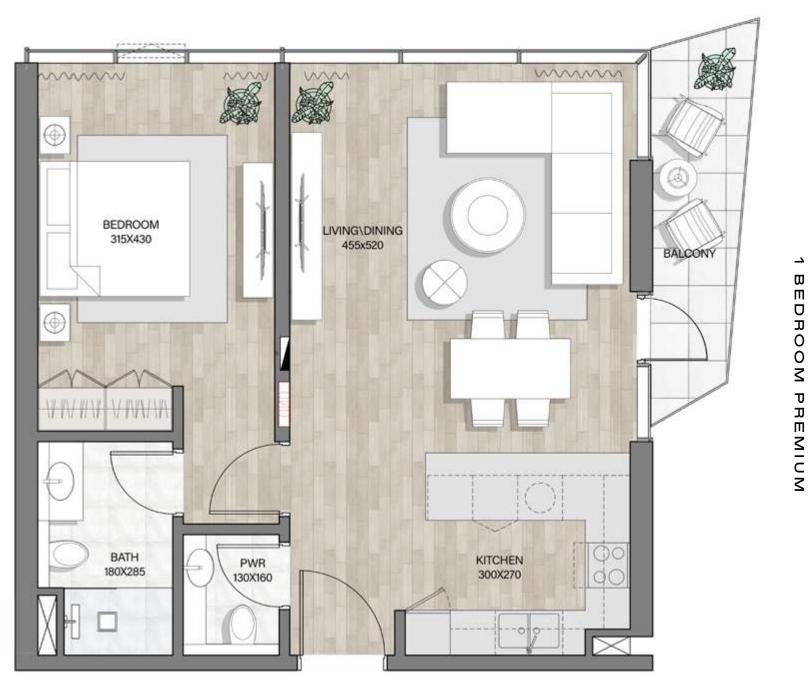

# **1 BEDROOM** PREMIUM

| UNIT SIZE (FROM - TO) | SQM     | SQFT      |
|-----------------------|---------|-----------|
| INTERNALAREA          | 66      | 707 - 710 |
| EXTERNALAREA          | 6 -22   | 65 - 237  |
| TOTALAREA             | 72 - 88 | 772 - 947 |

| LEVELS  | SERIES                     |
|---------|----------------------------|
| 1       | 5, 7, 9, 11, 13, 15, 18    |
| 2 to 10 | 2, 5, 7, 9, 11, 13, 15, 21 |
| 11      | 3, 5, 7, 9, 11, 13, 15     |