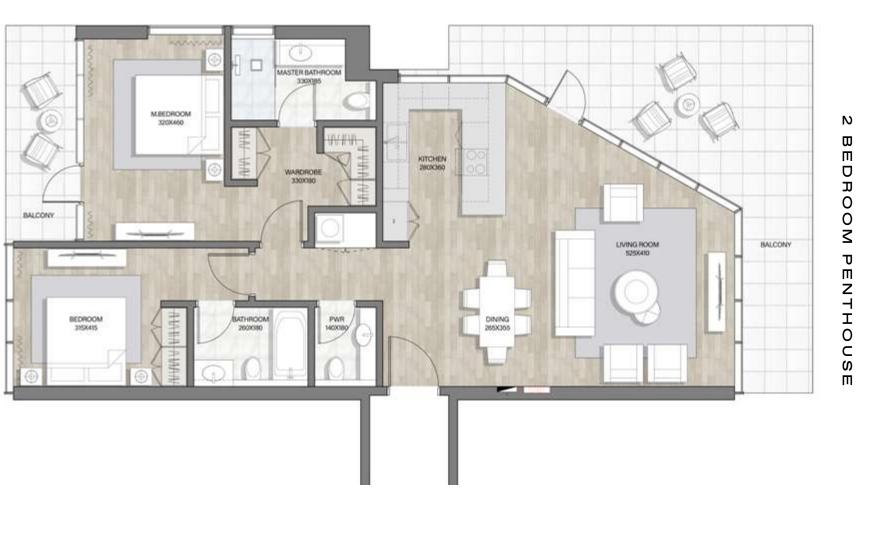

| UNIT SIZE (FROM - TO) | SQM | SQFT |
|-----------------------|-----|------|
| INTERNAL AREA         | 113 | 1216 |
| EXTERNALAREA          | 38  | 409  |
| TOTALAREA             | 151 | 1625 |

| LEVELS | SERIES |  |
|--------|--------|--|
| 11     | 1, 20  |  |

Floor plan numbers, square footage, and floor plans are approximate. Final dimensions, square footage and floor plans may vary or may be mirrored. Balcony area varies depending on location of unit on the floor.

2 BEDROOM PENTHOUSE

П