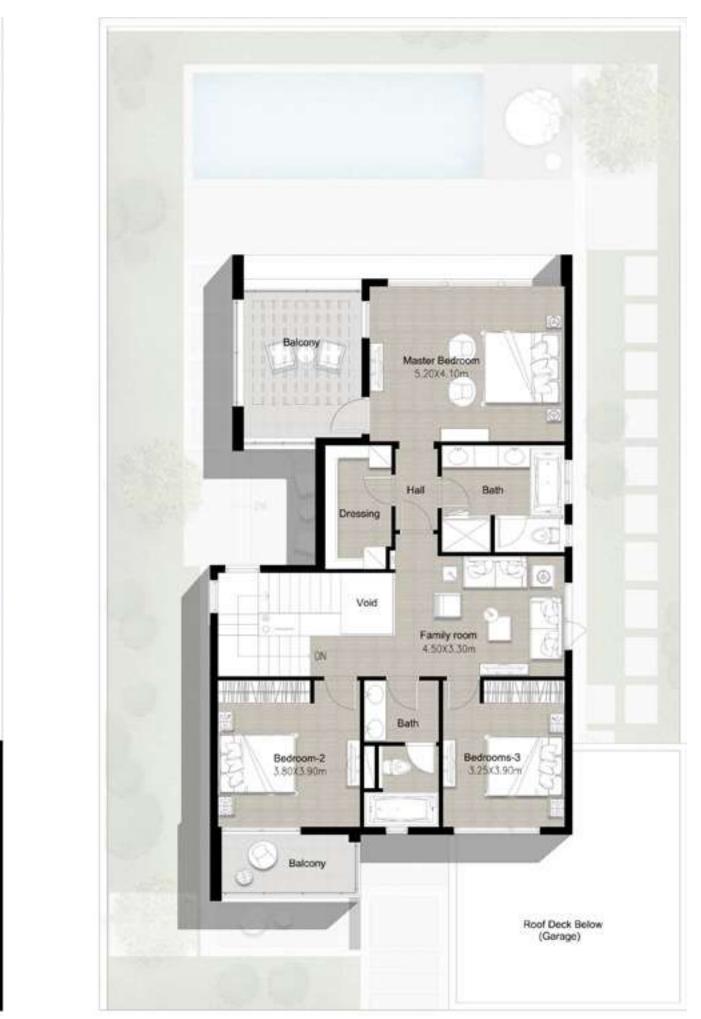

#### VILLA 3

4 Bedroom Total Built Up Area: 3,533 Sq Ft

Ground Floor

FLOOR PLAN 1. All dimensions are in imperial and metric, and measured from finish to finish excluding construction tolerances. 2. All materials, dimensions, and drawings are approximate only. 3. Information is subject to change without notice, at developer's absolute discretion. 4. Actual area may vary from the stated area. 5. Drawings not to scale. 6. All images used are for illustrative purposes only and do not represent the actual size, features, specifications, fittings, and furnishings. 7. The developer reserves the right to make revisions / alterations, at it's absolute discretion, without any liability whatsoever.

### DUBAI HILLS ESTATE

First Floor