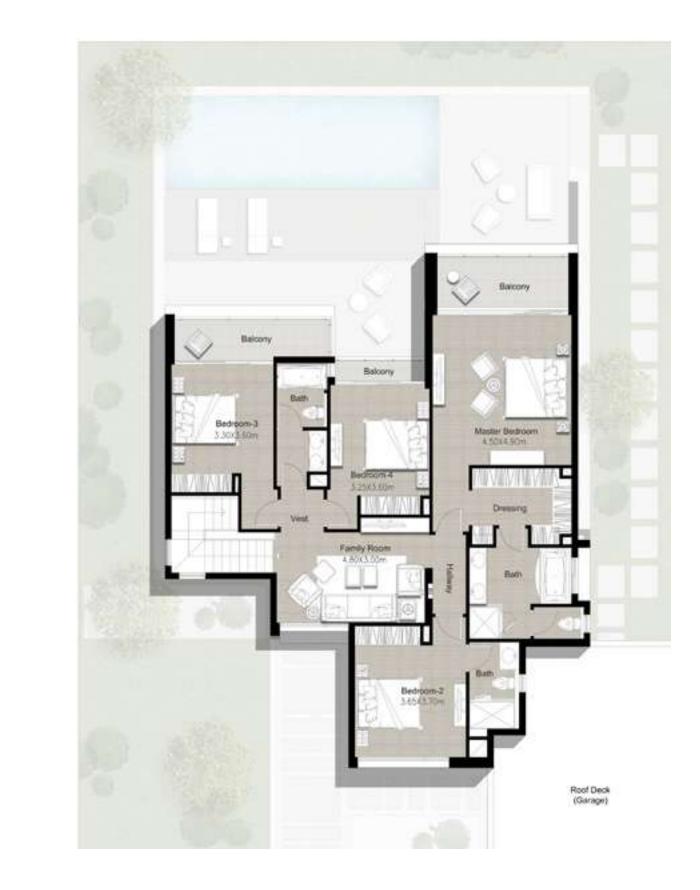

#### VILLA 1

3 Bedroom Total Built Up Area: 3,100 Sq Ft

Ground Floor

FLOOR PLAN 1. All dimensions are in imperial and metric, and measured from finish to finish excluding construction tolerances. 2. All materials, dimensions, and drawings are approximate only. 3. Information is subject to change without notice, at developer's absolute discretion. 4. Actual area may vary from the stated area. 5. Drawings not to scale. 6. All images used are for illustrative purposes only and do not represent the actual size, features, specifications, fittings, and furnishings. 7. The developer reserves the right to make revisions / alterations, at it's absolute discretion, without any liability whatsoever.

### DUBAI HILLS ESTATE

First Floor