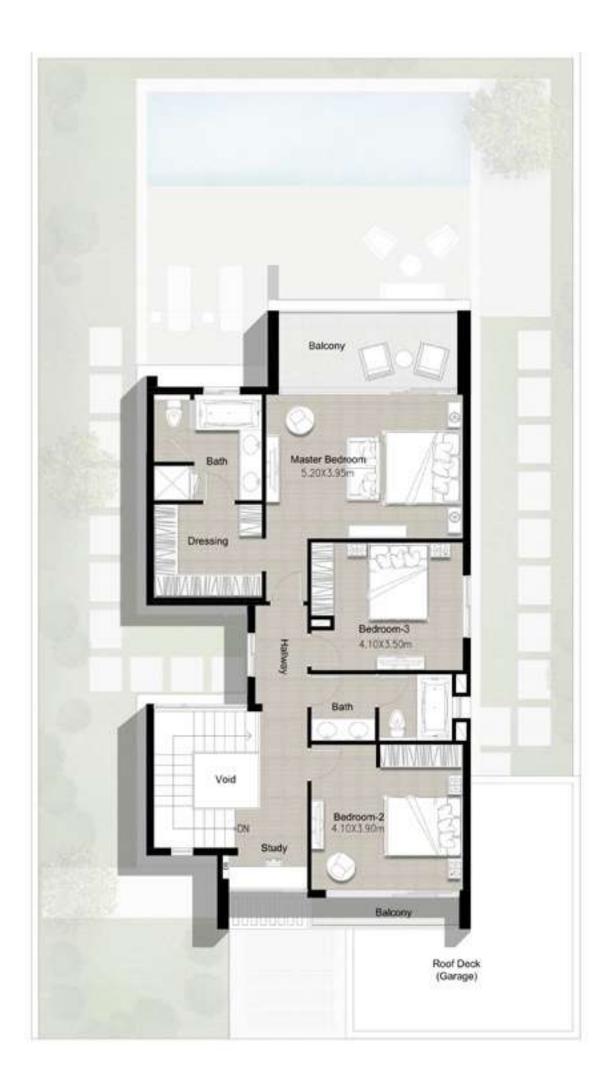

#### VILLA 1

3 Bedroom Total Built Up Area: 3,100 Sq Ft

Ground Floor

FLOOR PLAN 1. All dimensions are in imperial and metric, and measured from finish to finish excluding construction tolerances. 2. All materials, dimensions, and drawings are approximate only. 3. Information is subject to change without notice, at developer's absolute discretion. 4. Actual area may vary from the stated area. 5. Drawings not to scale. 6. All images used are for illustrative purposes only and do not represent the actual size, features, specifications, fittings, and furnishings. 7. The developer reserves the right to make revisions / alterations, at it's absolute discretion, without any liability whatsoever.

### DUBAI HILLS ESTATE

First Floor