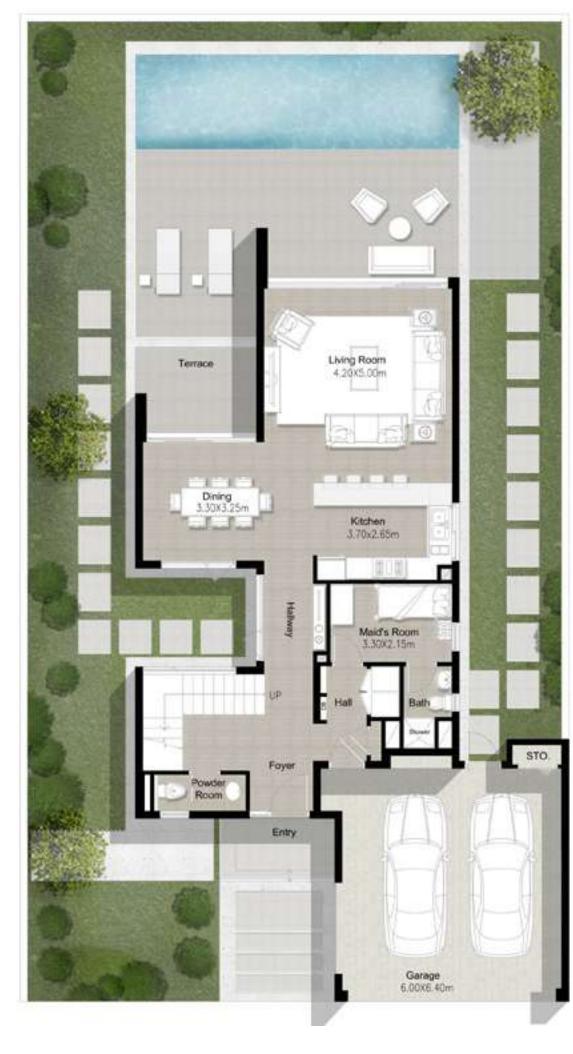

#### VILLA 1

3 Bedroom Total Built Up Area: 3,100 Sq Ft

Ground Floor

FLOOR PLAN 1. All dimensions are in imperial and metric, and measured from finish to finish excluding construction tolerances. 2. All materials, dimensions, and drawings are approximate only. 3. Information is subject to change without notice, at developer's absolute discretion. 4. Actual area may vary from the stated area. 5. Drawings not to scale. 6. All images used are for illustrative purposes only and do not represent the actual size, features, specifications, fittings, and furnishings. 7. The developer reserves the right to make revisions / alterations, at it's absolute discretion, without any liability whatsoever.

### DUBAI HILLS ESTATE

First Floor