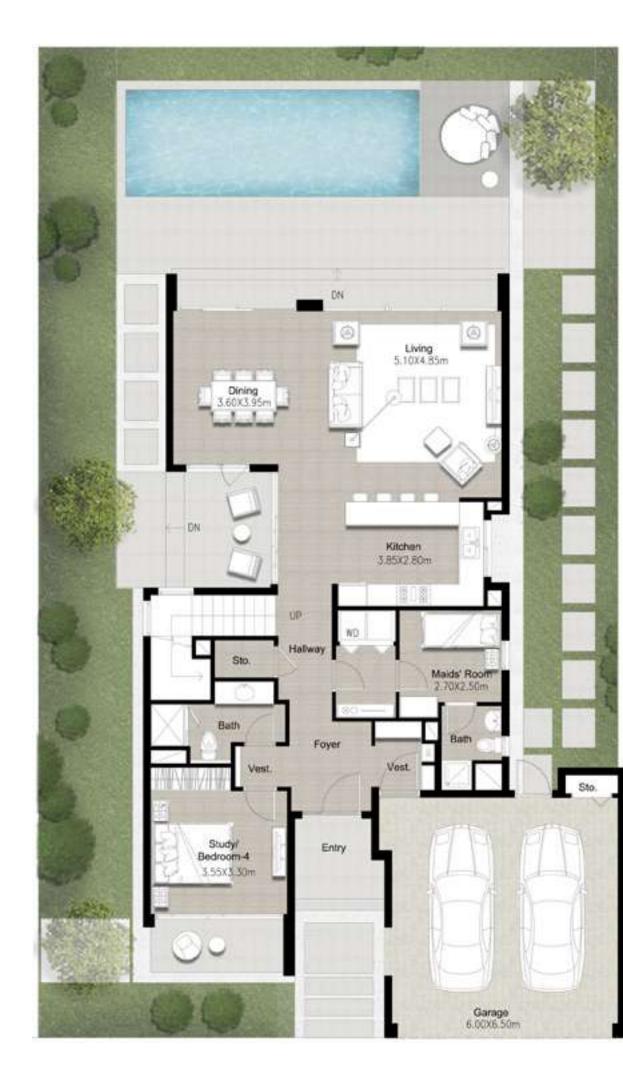

#### VILLA 3

4 Bedroom Total Built Up Area: 3,533 Sq Ft

Ground Floor

FLOOR PLAN 1. All dimensions are in imperial and metric, and measured from finish to finish excluding construction tolerances. 2. All materials, dimensions, and drawings are approximate only. 3. Information is subject to change without notice, at developer's absolute discretion. 4. Actual area may vary from the stated area. 5. Drawings not to scale. 6. All images used are for illustrative purposes only and do not represent the actual size, features, specifications, fittings, and furnishings. 7. The developer reserves the right to make revisions / alterations, at it's absolute discretion, without any liability whatsoever.

### DUBAI HILLS ESTATE

First Floor