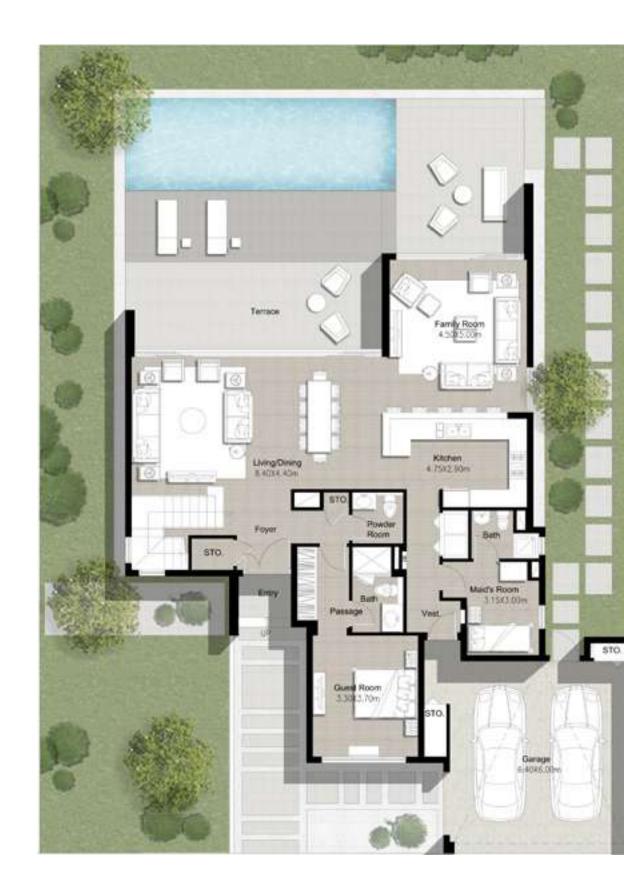

#### VILLA 1

3 Bedroom Total Built Up Area: 3,100 Sq Ft

Ground Floor

FLOOR PLAN 1. All dimensions are in imperial and metric, and measured from finish to finish excluding construction tolerances. 2. All materials, dimensions, and drawings are approximate only. 3. Information is subject to change without notice, at developer's absolute discretion. 4. Actual area may vary from the stated area. 5. Drawings not to scale. 6. All images used are for illustrative purposes only and do not represent the actual size, features, specifications, fittings, and furnishings. 7. The developer reserves the right to make revisions / alterations, at it's absolute discretion, without any liability whatsoever.

### DUBAI HILLS ESTATE

First Floor