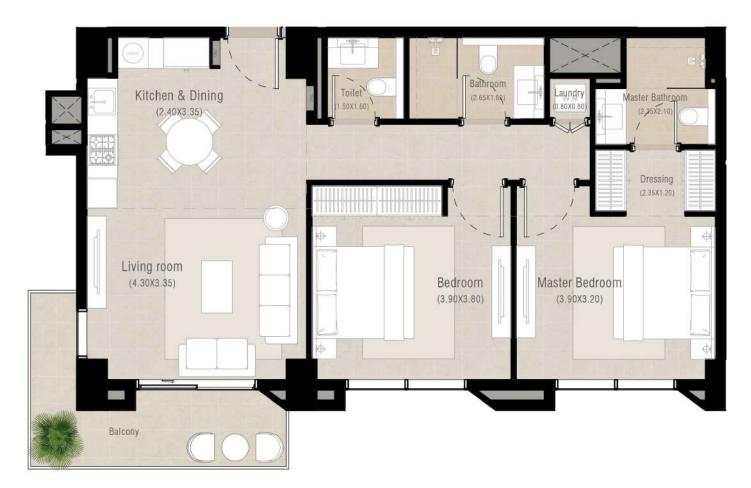

### 2 bedroom - Unit type B

Suite 85.95 Sq.m / 925.16 Sq.ft

Balcony 10.11 Sq.m / 108.82 Sq.ft

Total built-up 96.06 Sq.m / 1033.98 Sq.ft

## 2 bedroom - Unit type C

| Area           | Min                       | Max                        |
|----------------|---------------------------|----------------------------|
| Suite          | 84.93 Sq.m / 914.18 Sq.ft | 86.56 Sq.m / 931.72 Sq.ft  |
| Balcony        | 7.59 Sq.m / 81.70 Sq.ft   | 8.51 Sq.m / 91.60 Sq.ft    |
| Total built-up | 92.52 Sq.m / 995.88 Sq.ft | 95.07 Sq.m / 1023.32 Sq.ft |

#### Disclaimer

1. All room dimensions are in metric and measured to structural elements and exclude wall finishes and construction tolerances. 2. All dimensions have been provided by our consultant architects. 3. All materials, dimensions, drawings features and amenities are approximate at the time of printing. 4. Actual area may vary from stated area. Drawings not to scale E&OE. The developer reserves the right to make revisions to the floor plans and any features, materials, dimensions, drawings and amenities mentioned in this brochure without notice.

\*Balcony sizes vary