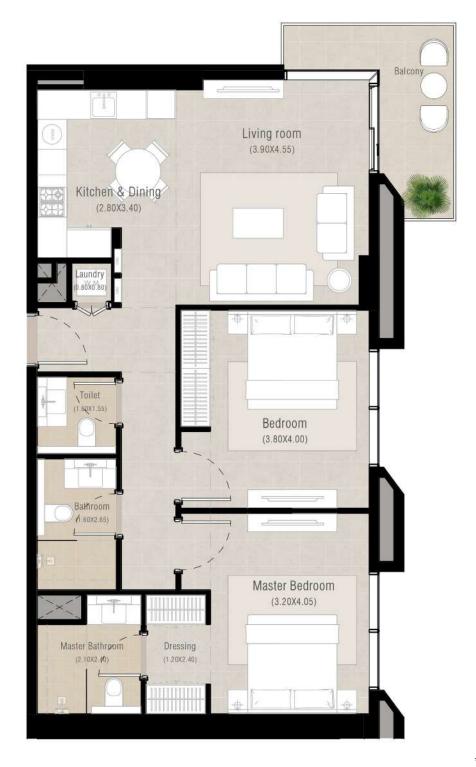

# 2 bedroom - Unit type E

Suite

91.31 Sq.m / 982.85 Sq.ft

Balcony

8.39 Sq.m / 90.31 Sq.ft

Total built-up

99.70 Sq.m / 1073.16 Sq.ft