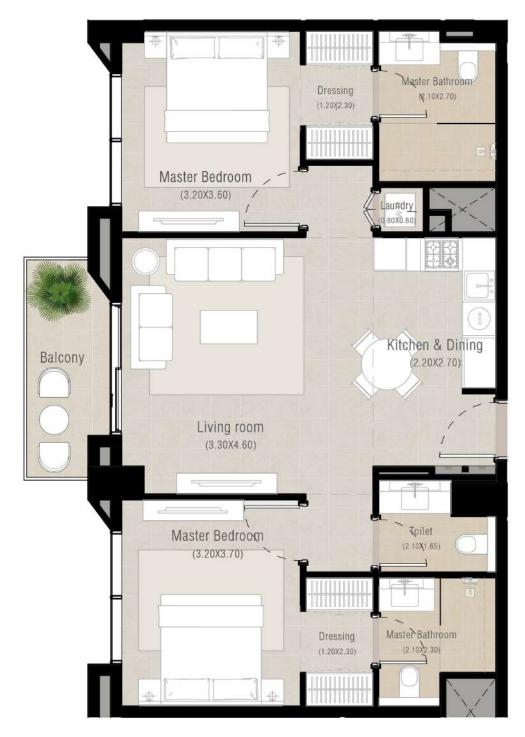

# 2 bedroom - Unit type A

| Area           | Min                       | Max                       |
|----------------|---------------------------|---------------------------|
| Suite          | 84.28 Sq.m / 907.18 Sq.ft | 84.44 Sq.m / 908.90 Sq.ft |
| Balcony        | 6.36 Sq.m / 68.46 Sq.ft   | 6.53 Sq.m / 70.29 Sq.ft   |
| Total built-up | 90.81 Sq.m / 977.47 Sq.ft | 90.80 Sq.m / 977.36 Sq.ft |

#### Disclaimer

1. All room dimensions are in metric and measured to structural elements and exclude wall finishes and construction tolerances. 2. All dimensions have been provided by our consultant architects. 3. All materials, dimensions, drawings features and amenities are approximate at the time of printing. 4. Actual area may vary from stated area. Drawings not to scale E&OE. The developer reserves the right to make revisions to the floor plans and any features, materials, dimensions, drawings and amenities mentioned in this brochure without notice.