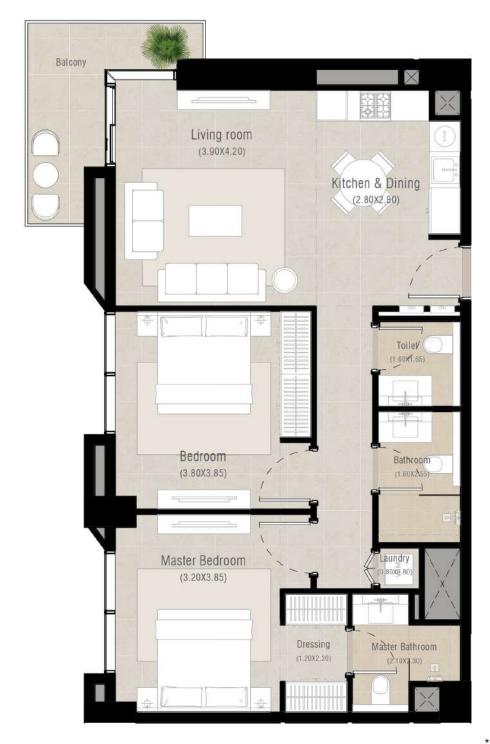

### 2 bedroom - Unit type D

Suite 85.78 Sq.m / 923.33 Sq.ft

Balcony 8.49 Sq.m / 91.39 Sq.ft

Total built-up 94.27 Sq.m / 1014.71 Sq.ft

# 2 bedroom - Unit type E

Suite

91.31 Sq.m / 982.85 Sq.ft

Balcony

8.39 Sq.m / 90.31 Sq.ft

Total built-up

99.70 Sq.m / 1073.16 Sq.ft