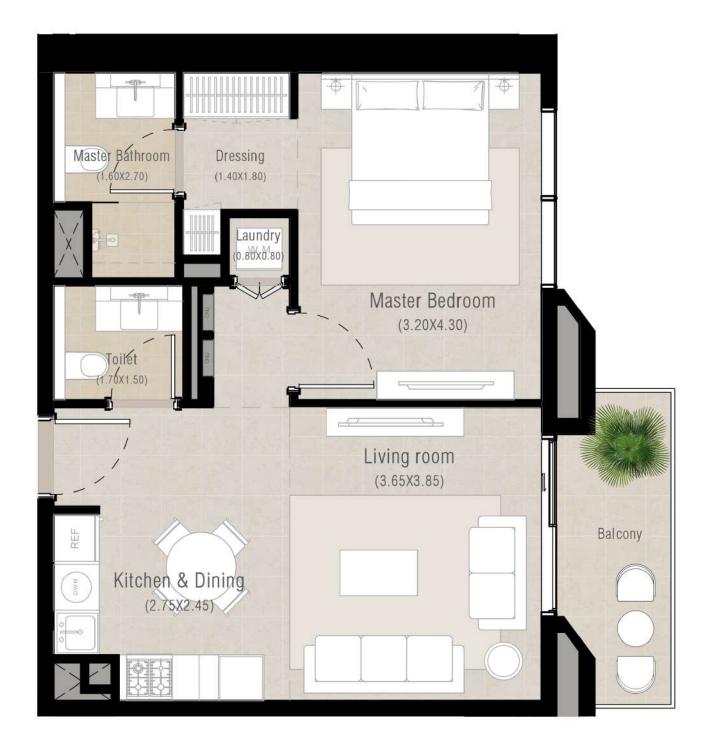

## 1 bedroom - Unit type A

| Area           | Min                       | Max                       |
|----------------|---------------------------|---------------------------|
| Suite          | 56.19 Sq.m / 604.82 Sq.ft | 57.46 Sq.m / 618.49 Sq.ft |
| Balcony        | 6.53 Sq.m / 70.29 Sq.ft   | 6.57 Sq.m / 70.72 Sq.ft   |
| Total built-up | 62.72 Sq.m / 675.11 Sq.ft | 64.03 Sq.m / 689.21 Sq.ft |

#### Disclaimer

1. All room dimensions are in metric and measured to structural elements and exclude wall finishes and construction tolerances. 2. All dimensions have been provided by our consultant architects. 3. All materials, dimensions, drawings features and amenities are approximate at the time of printing. 4. Actual area may vary from stated area. Drawings not to scale E&OE. The developer reserves the right to make revisions to the floor plans and any features, materials, dimensions, drawings and amenities mentioned in this brochure without notice.