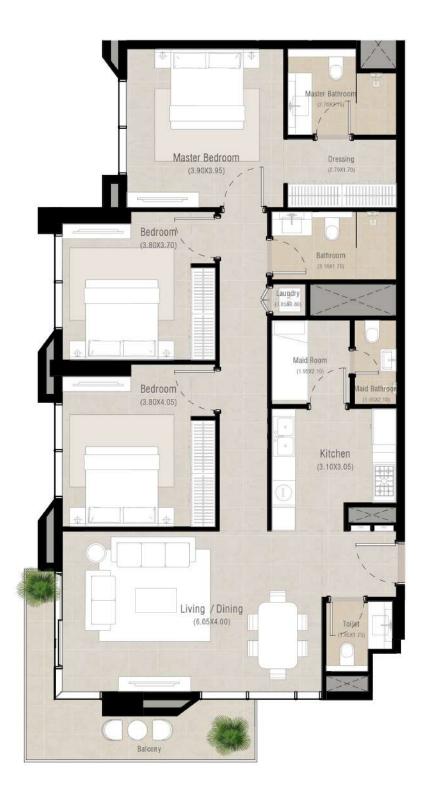

### 3 bedroom - Unit type A

Suite 129.07 Sq.m / 1389.30 Sq.ft

Balcony 12.84 Sq.m / 138.21 Sq.ft

Total built-up 141.91 Sq.m / 1527.51 Sq.ft