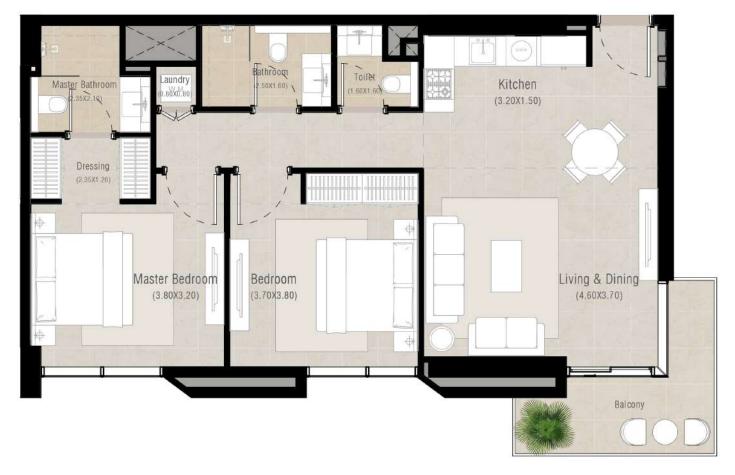

# 2 bedroom - Unit type A

| Area           | Min                       | Max                       |
|----------------|---------------------------|---------------------------|
| Suite          | 84.28 Sq.m / 907.18 Sq.ft | 84.44 Sq.m / 908.90 Sq.ft |
| Balcony        | 6.36 Sq.m / 68.46 Sq.ft   | 6.53 Sq.m / 70.29 Sq.ft   |
| Total built-up | 90.81 Sq.m / 977.47 Sq.ft | 90.80 Sq.m / 977.36 Sq.ft |

#### Disclaimer

1. All room dimensions are in metric and measured to structural elements and exclude wall finishes and construction tolerances. 2. All dimensions have been provided by our consultant architects. 3. All materials, dimensions, drawings features and amenities are approximate at the time of printing. 4. Actual area may vary from stated area. Drawings not to scale E&OE. The developer reserves the right to make revisions to the floor plans and any features, materials, dimensions, drawings and amenities mentioned in this brochure without notice.