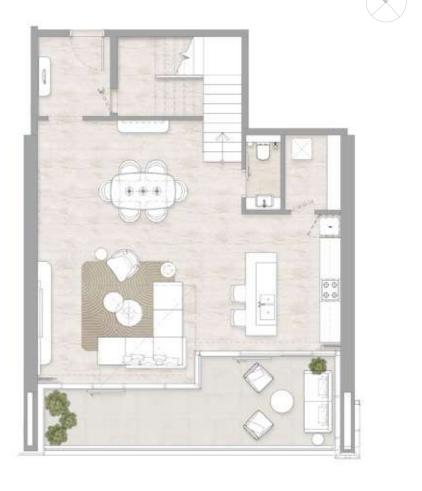

# FLOOBPLAN COLEGION

Kempinski
HOTELIERS SINCE 1897

1 Bedroom Type 1

1 Bedroom Type 1A

FLOORS: 3 - 8, 11 - 14, 16 - 19, 22 - 25, 28 - 31, 33 - 36, 39 - 42

• Internal Area 94.04 sq m / 1,012.24 sq ft 16.67 sq m / 179.43 sq ft

• Balcony Area

• Total Area 110.71 sq m / 1,191.68 sq ft

FLOORS: 3 - 8, 11 - 14, 16 - 19, 22 - 25, 28 - 31, 33 - 36, 39 - 42

• Internal Area 89.84 sq m / 967.03 sq ft 15.29 sq m / 164.58 sq ft • Balcony Area • Total Area 105.13 sq m / 1,131.62 sq ft