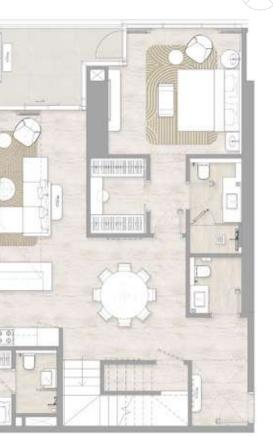

09

furnishings. 8. The developer reserves the right to make revisions/alterations, at its absolute discretion, without any liability whatsoever.

• Internal Area

163.61 sq m / 1,761.08 sq ft • Balcony Area 37.41 sq m / 402.68 sq ft

• Total Area

201.02 sq m / 2,163.78 sq ft

Lower Floor