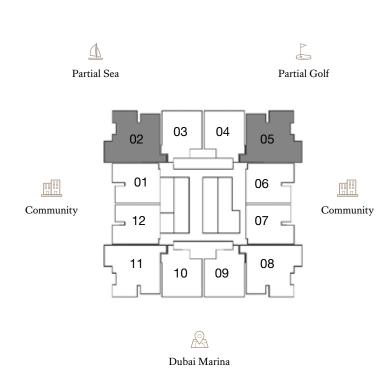

#### Upper Floor

FLOORS: 9, 20, 26, 37

Partial Sea
Partial Golf

Community

Partial Sea

Partial Golf

Community

1. All dimensions are in imperial and metric, and measured to the structural elements and exclude wall finishes and construction tolerances. 2. All materials, dimensions, and drawings are approximate only. 3. Information is subject to change without notice, at developer's absolute discretion. 4. Actual area may vary from the stated area. 5. Balcony sizes my vary between units. 6. Drawings are not to scale. 7. All images used are for illustrative purposes only and do not represent the actual size, features, specifications, fittings, or furnishings. 8. The developer reserves the right to make revisions/alterations, at its absolute discretion, without any liability whatsoever.

Lower Floor

## Upper Floor

Partial Sea

FLOORS: 9, 20, 26, 37

Community

Partial Golf

Community

05

80