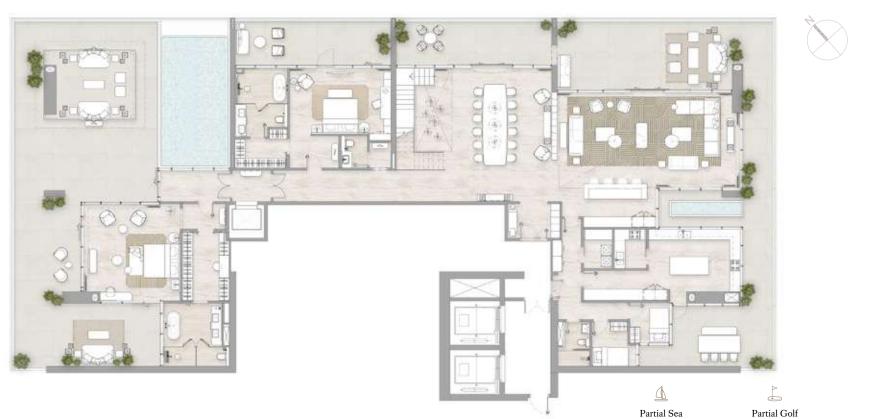

#### Lower Floor

## Upper Floor

FLOORS: 45, 47

• Internal Area

693.58 sq m / 7,465.63 sq ft · Balcony Area 480.2 sq m / 5,168.83 sq ft

• Total Area

1,173.78 sq m / 12,634.57 sq ft

1. All dimensions are in imperial and metric, and measured to the structural elements and exclude wall finishes and construction tolerances. 2. All materials, dimensions, and drawings are approximate only. 3. Information is subject to change without notice, at developer's absolute discretion. 4. Actual area may vary from the stated area. 5. Balcony sizes my vary between units. 6. Drawings are not to scale. 7. All images used are for illustrative purposes only and do not represent the actual size, features, specifications, fittings, or furnishings. 8. The developer reserves the right to make revisions/alterations, at its absolute discretion, without any liability whatsoever.

Lower Floor

#### Upper Floor

FLOORS: 45, 47

- Internal Area
- Balcony Area
- Total Area
- 693.58 sq m / 7,465.63 sq ft 480.2 sq m / 5,168.83 sq ft 1,173.78 sq m / 12,634.57 sq ft

Dubai Marina

1. All dimensions are in imperial and metric, and measured to the structural elements and exclude wall finishes and construction tolerances. 2. All materials, dimensions, and drawings are approximate only. 3. Information is subject to change without notice, at developer's absolute discretion. 4. Actual area may vary from the stated area. 5. Balcony sizes my vary between units. 6. Drawings are not to scale. 7. All images used are for illustrative purposes only and do not represent the actual size, features, specifications, fittings, or furnishings. 8. The developer reserves the right to make revisions/alterations, at its absolute discretion, without any liability whatsoever.