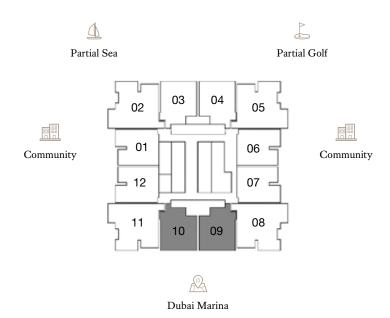

09

furnishings. 8. The developer reserves the right to make revisions/alterations, at its absolute discretion, without any liability whatsoever.

• Internal Area

163.61 sq m / 1,761.08 sq ft • Balcony Area 37.41 sq m / 402.68 sq ft

• Total Area

201.02 sq m / 2,163.78 sq ft

Lower Floor