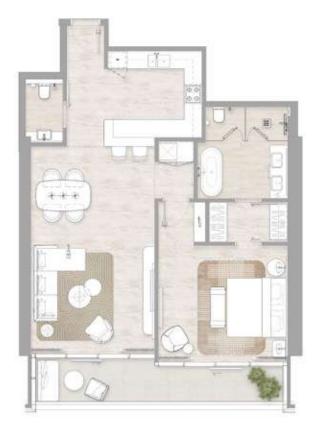

09

furnishings. 8. The developer reserves the right to make revisions/alterations, at its absolute discretion, without any liability whatsoever.

• Internal Area

163.61 sq m / 1,761.08 sq ft • Balcony Area 37.41 sq m / 402.68 sq ft

• Total Area

201.02 sq m / 2,163.78 sq ft

Lower Floor