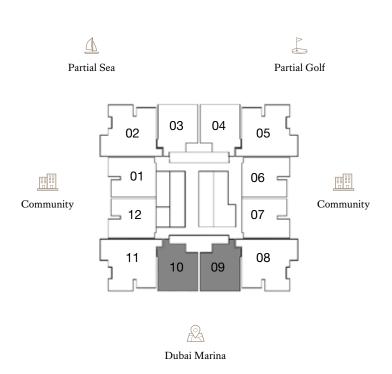

Lower Floor

## Upper Floor

Partial Sea

FLOORS: 9, 20, 26, 37

Community

Partial Golf

Community

05

80

09

furnishings. 8. The developer reserves the right to make revisions/alterations, at its absolute discretion, without any liability whatsoever.

• Internal Area

163.61 sq m / 1,761.08 sq ft • Balcony Area 37.41 sq m / 402.68 sq ft

• Total Area

201.02 sq m / 2,163.78 sq ft

Lower Floor