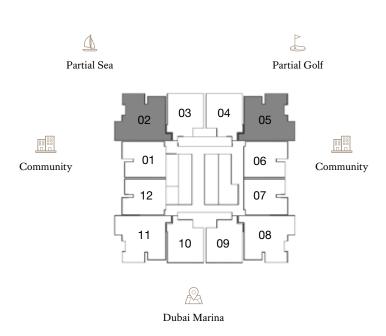

2 Bedroom Type 1A

2 Bedroom Type 2

FLOORS: 5, 8, 13, 18, 24, 30, 35, 41

• Internal Area 130.43 sq m / 1,403.94 sq ft

• Balcony Area 22.8 sq m / 245.42 sq ft

• Total Area 153.23 sq m / 1,649.37 sq ft

1. All dimensions are in imperial and metric, and measured to the structural elements and exclude wall finishes and construction tolerances. 2. All materials, dimensions, and drawings are approximate only. 3. Information is subject to change without notice, at developer's absolute discretion. 4. Actual area may vary from the stated area. 5. Balcony sizes my vary between units. 6. Drawings are not to scale. 7. All images used are for illustrative purposes only and do not represent the actual size, features, specifications, fittings, or furnishings. 8. The developer reserves the right to make revisions/alterations, at its absolute discretion, without any liability whatsoever.