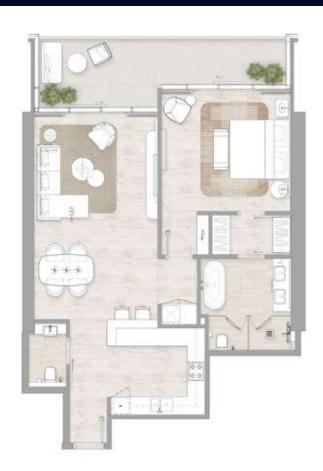

# FLOOBPLAN COLEGION

Kempinski
HOTELIERS SINCE 1897

1 Bedroom Type 1

1 Bedroom Type 1A

FLOORS: 3 - 8, 11 - 14, 16 - 19, 22 - 25, 28 - 31, 33 - 36, 39 - 42

• Internal Area 94.04 sq m / 1,012.24 sq ft 16.67 sq m / 179.43 sq ft

• Balcony Area

• Total Area 110.71 sq m / 1,191.68 sq ft

FLOORS: 3 - 8, 11 - 14, 16 - 19, 22 - 25, 28 - 31, 33 - 36, 39 - 42

• Internal Area 89.84 sq m / 967.03 sq ft 15.29 sq m / 164.58 sq ft • Balcony Area • Total Area 105.13 sq m / 1,131.62 sq ft