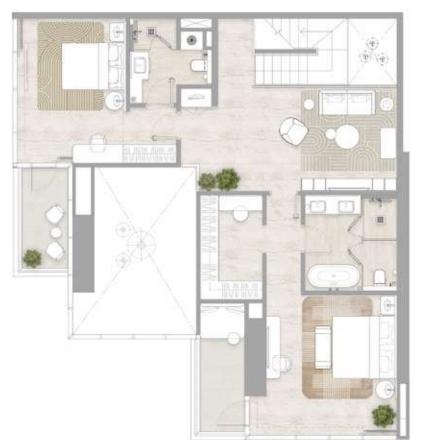

1 Bedroom

Type 2 2 Bedroom Type 1

FLOORS: 3 - 8, 11 - 14, 16 - 19, 22 - 25, 28 - 31, 33 - 36, 39 - 42

• Internal Area 92.04 sq m / 990.71 sq ft 16.94 sq m / 182.34 sq ft • Balcony Area • Total Area 108.98 sq m / 1,173.06 sq ft