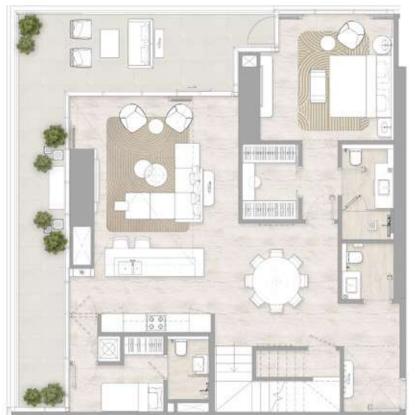

09

furnishings. 8. The developer reserves the right to make revisions/alterations, at its absolute discretion, without any liability whatsoever.

• Internal Area

163.61 sq m / 1,761.08 sq ft • Balcony Area 37.41 sq m / 402.68 sq ft

• Total Area

201.02 sq m / 2,163.78 sq ft

Lower Floor