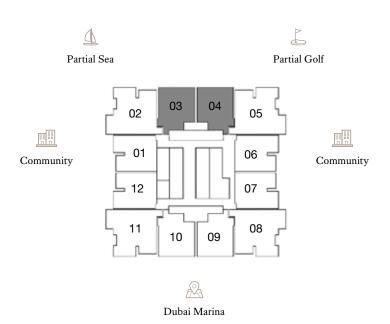

# FLOOBPLAN COLEGION

Kempinski
HOTELIERS SINCE 1897

1 Bedroom Type 1

1 Bedroom Type 1A

FLOORS: 3 - 8, 11 - 14, 16 - 19, 22 - 25, 28 - 31, 33 - 36, 39 - 42

• Internal Area 94.04 sq m / 1,012.24 sq ft 16.67 sq m / 179.43 sq ft

• Balcony Area

• Total Area 110.71 sq m / 1,191.68 sq ft

FLOORS: 3 - 8, 11 - 14, 16 - 19, 22 - 25, 28 - 31, 33 - 36, 39 - 42

• Internal Area 89.84 sq m / 967.03 sq ft 15.29 sq m / 164.58 sq ft • Balcony Area • Total Area 105.13 sq m / 1,131.62 sq ft