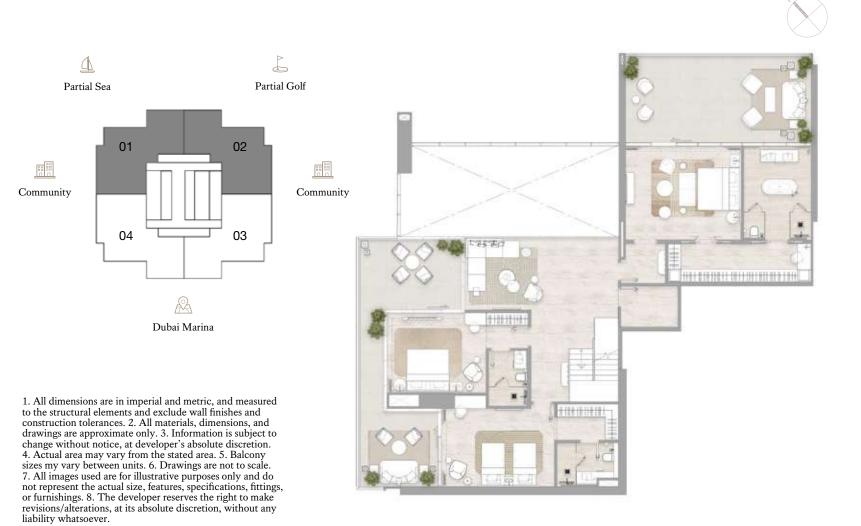

#### Upper Floor

FLOORS: 9, 20, 26, 37

Dubai Marina

239.87 sq m / 2,581.94 sq ft 51.44 sq m / 553.7 sq ft · Balcony Area

• Total Area

291.31 sq m / 3,135.66 sq ft

Lower Floor

#### Upper Floor

FLOORS: 43

Dubai Marina

385.2 sq m / 4,146.26 sq ft · Balcony Area 228.92 sq m / 2,464.07 sq ft

• Total Area

614.12 sq m / 6,610.39 sq ft

Lower Floor

#### Upper Floor

FLOORS: 43

Dubai Marina

387.08 sq m / 4,166.49 sq ft • Internal Area

· Balcony Area 218.58 sq m / 2,352.78 sq ft

• Total Area 605.66 sq m / 6,519.32 sq ft

1. All dimensions are in imperial and metric, and measured to the structural elements and exclude wall finishes and construction tolerances. 2. All materials, dimensions, and drawings are approximate only. 3. Information is subject to change without notice, at developer's absolute discretion.