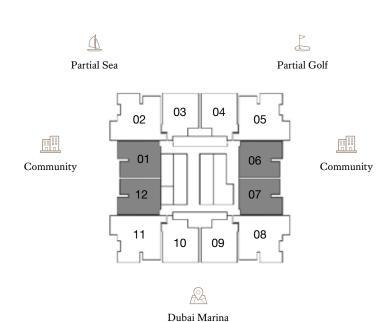

FLOORS: 3, 4, 6, 7, 11, 12, 14, 16, 17, 19, 22, 23, 25, 28, 29, 31, 33, 34, 36, 39, 40, 42

• Internal Area 130.26 sq m / 1,402.11 sq ft 33.2 sq m / 357.36 sq ft • Balcony Area

• Total Area 163.46 sq m / 1,759.48 sq ft