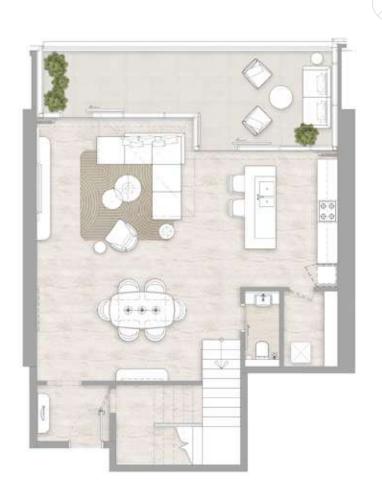

#### Lower Floor

#### Upper Floor

FLOORS: 9, 20, 26, 37

Internal Area
 Balcony Area
 Total Area
 157.44 sq m / 1,694.67 sq ft
 32.32 sq m / 347.89 sq ft
 189.76 sq m / 2,042.58 sq ft

1. All dimensions are in imperial and metric, and measured to the structural elements and exclude wall finishes and construction tolerances. 2. All materials, dimensions, and drawings are approximate only. 3. Information is subject to change without notice, at developer's absolute discretion. 4. Actual area may vary from the stated area. 5. Balcony sizes my vary between units. 6. Drawings are not to scale. 7. All images used are for illustrative purposes only and do not represent the actual size, features, specifications, fittings, or furnishings. 8. The developer reserves the right to make revisions/alterations, at its absolute discretion, without any liability whatsoever.