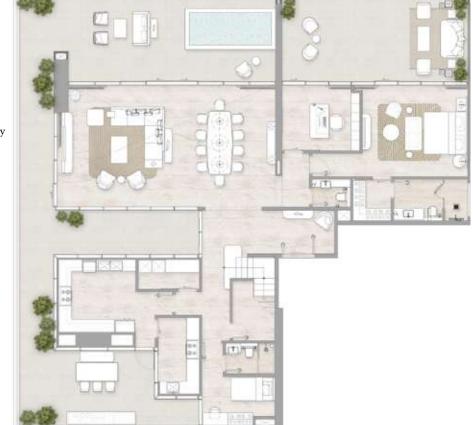

2 Bedroom Type 1A

2 Bedroom Type 2

FLOORS: 5, 8, 13, 18, 24, 30, 35, 41

• Internal Area 130.43 sq m / 1,403.94 sq ft

• Balcony Area 22.8 sq m / 245.42 sq ft

• Total Area 153.23 sq m / 1,649.37 sq ft

1. All dimensions are in imperial and metric, and measured to the structural elements and exclude wall finishes and construction tolerances. 2. All materials, dimensions, and drawings are approximate only. 3. Information is subject to change without notice, at developer's absolute discretion. 4. Actual area may vary from the stated area. 5. Balcony sizes my vary between units. 6. Drawings are not to scale. 7. All images used are for illustrative purposes only and do not represent the actual size, features, specifications, fittings, or furnishings. 8. The developer reserves the right to make revisions/alterations, at its absolute discretion, without any liability whatsoever.