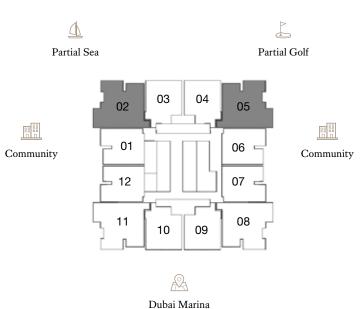

#### Upper Floor

FLOORS: 9, 20, 26, 37

Partial Sea
Partial Golf

Community

Partial Sea

Partial Golf

Community

1. All dimensions are in imperial and metric, and measured to the structural elements and exclude wall finishes and construction tolerances. 2. All materials, dimensions, and drawings are approximate only. 3. Information is subject to change without notice, at developer's absolute discretion. 4. Actual area may vary from the stated area. 5. Balcony sizes my vary between units. 6. Drawings are not to scale. 7. All images used are for illustrative purposes only and do not represent the actual size, features, specifications, fittings, or furnishings. 8. The developer reserves the right to make revisions/alterations, at its absolute discretion, without any liability whatsoever.