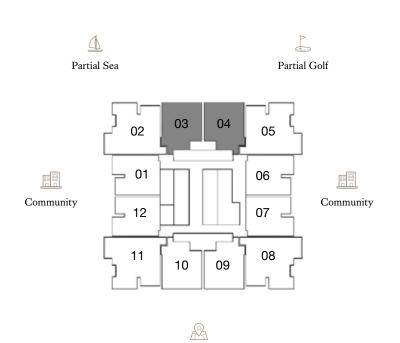

## DUPLEX APARTMENTS

#### Lower Floor

#### Upper Floor

FLOORS: 9, 20, 26, 37

Internal Area
 Balcony Area
 Total Area
 157.44 sq m / 1,694.67 sq ft
 32.32 sq m / 347.89 sq ft
 189.76 sq m / 2,042.58 sq ft

1. All dimensions are in imperial and metric, and measured to the structural elements and exclude wall finishes and construction tolerances. 2. All materials, dimensions, and drawings are approximate only. 3. Information is subject to change without notice, at developer's absolute discretion. 4. Actual area may vary from the stated area. 5. Balcony sizes my vary between units. 6. Drawings are not to scale. 7. All images used are for illustrative purposes only and do not represent the actual size, features, specifications, fittings, or furnishings. 8. The developer reserves the right to make revisions/alterations, at its absolute discretion, without any liability whatsoever.