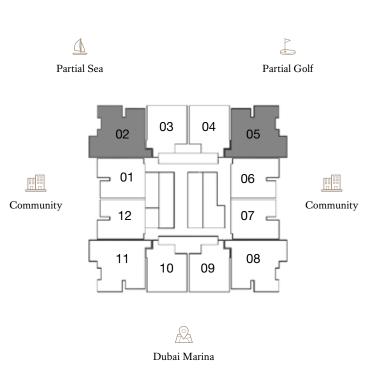

#### Upper Floor

FLOORS: 9, 20, 26, 37

Partial Sea
Partial Golf

Community

Partial Sea

Partial Golf

Community

1. All dimensions are in imperial and metric, and measured to the structural elements and exclude wall finishes and construction tolerances. 2. All materials, dimensions, and drawings are approximate only. 3. Information is subject to change without notice, at developer's absolute discretion. 4. Actual area may vary from the stated area. 5. Balcony sizes my vary between units. 6. Drawings are not to scale. 7. All images used are for illustrative purposes only and do not represent the actual size, features, specifications, fittings, or furnishings. 8. The developer reserves the right to make revisions/alterations, at its absolute discretion, without any liability whatsoever.

Lower Floor

## Upper Floor

Partial Sea

FLOORS: 9, 20, 26, 37

Community

Partial Golf

Community

05

80