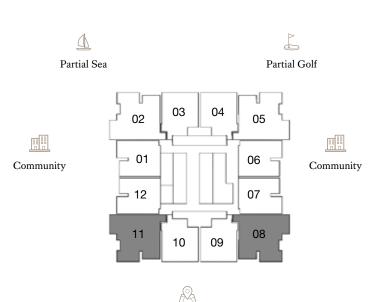

2 Bedroom Type 2A

Kempinski Marina Residences

FLOORS: 5, 8, 13, 18, 24, 30, 35, 41

<sup>1.</sup> All dimensions are in imperial and metric, and measured to the structural elements and exclude wall finishes and construction tolerances. 2. All materials, dimensions, and drawings are approximate only. 3. Information is subject to change without notice, at developer's absolute discretion. 4. Actual area may vary from the stated area. 5. Balcony sizes my vary between units. 6. Drawings are not to scale. 7. All images used are for illustrative purposes only and do not represent the actual size, features, specifications, fittings, or furnishings. 8. The developer reserves the right to make revisions/alterations, at its absolute discretion, without any liability whatsoever.