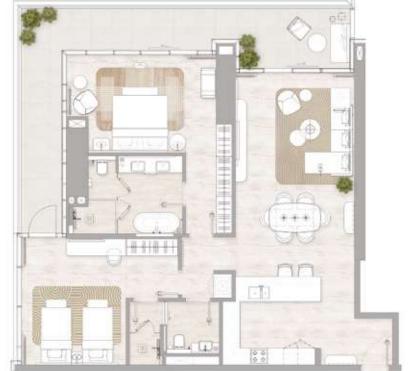

1 Bedroom

Type 2 2 Bedroom Type 1

FLOORS: 3 - 8, 11 - 14, 16 - 19, 22 - 25, 28 - 31, 33 - 36, 39 - 42

• Internal Area 92.04 sq m / 990.71 sq ft 16.94 sq m / 182.34 sq ft • Balcony Area • Total Area 108.98 sq m / 1,173.06 sq ft

1. All dimensions are in imperial and metric, and measured to the structural elements and exclude wall finishes and construction tolerances. 2. All materials, dimensions, and drawings are approximate only. 3. Information is subject to change without notice, at developer's absolute discretion. 4. Actual area may vary from the stated area. 5. Balcony sizes my vary between units. 6. Drawings are not to scale. 7. All images used are for illustrative purposes only and do not represent the actual size, features, specifications, fittings, or furnishings. 8. The developer reserves the right to make revisions/alterations, at its absolute discretion, without any liability whatsoever.