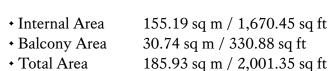

#### Upper Floor

FLOORS: 9, 20, 26, 37

Internal Area
 Balcony Area
 Total Area
 157.44 sq m / 1,694.67 sq ft
 32.32 sq m / 347.89 sq ft
 189.76 sq m / 2,042.58 sq ft

1. All dimensions are in imperial and metric, and measured to the structural elements and exclude wall finishes and construction tolerances. 2. All materials, dimensions, and drawings are approximate only. 3. Information is subject to change without notice, at developer's absolute discretion. 4. Actual area may vary from the stated area. 5. Balcony sizes my vary between units. 6. Drawings are not to scale. 7. All images used are for illustrative purposes only and do not represent the actual size, features, specifications, fittings, or furnishings. 8. The developer reserves the right to make revisions/alterations, at its absolute discretion, without any liability whatsoever.