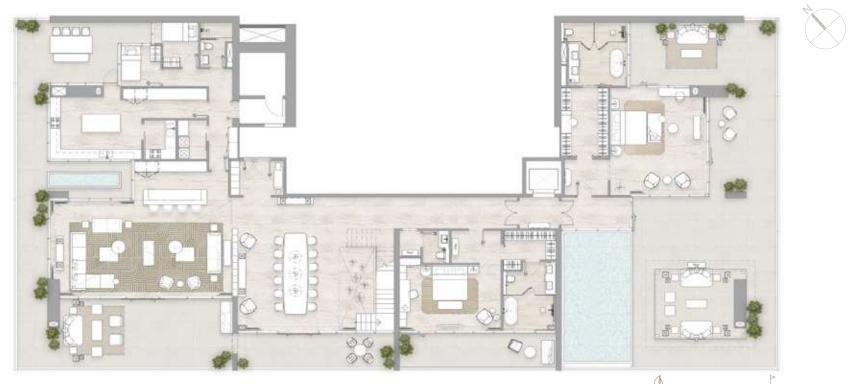

#### Upper Floor

FLOORS: 43

Dubai Marina

385.2 sq m / 4,146.26 sq ft · Balcony Area 228.92 sq m / 2,464.07 sq ft

• Total Area

614.12 sq m / 6,610.39 sq ft

Lower Floor

#### Upper Floor

FLOORS: 43

Dubai Marina

387.08 sq m / 4,166.49 sq ft • Internal Area

· Balcony Area 218.58 sq m / 2,352.78 sq ft

• Total Area 605.66 sq m / 6,519.32 sq ft

1. All dimensions are in imperial and metric, and measured to the structural elements and exclude wall finishes and construction tolerances. 2. All materials, dimensions, and drawings are approximate only. 3. Information is subject to change without notice, at developer's absolute discretion.

4. Actual area may vary from the stated area. 5. Balcony sizes my vary between units. 6. Drawings are not to scale. 7. All images used are for illustrative purposes only and do not represent the actual size, features, specifications, fittings, or furnishings. 8. The developer reserves the right to make revisions/alterations, at its absolute discretion, without any liability whatsoever.