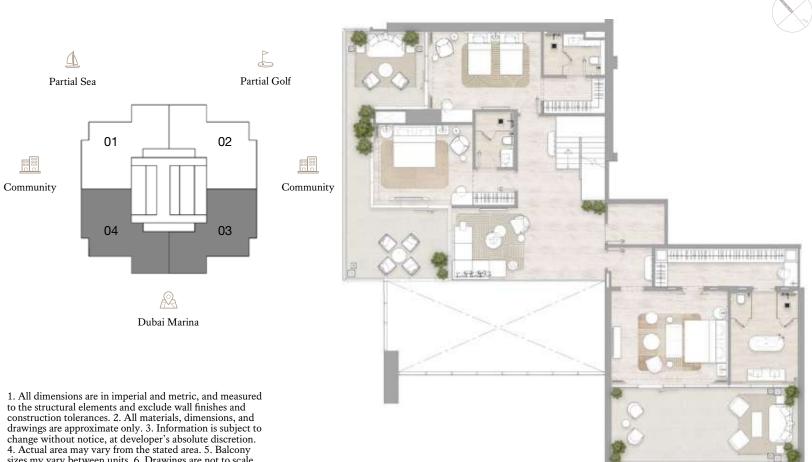

#### Upper Floor

FLOORS: 9, 20, 26, 37

Dubai Marina

239.87 sq m / 2,581.94 sq ft 51.44 sq m / 553.7 sq ft · Balcony Area

• Total Area

291.31 sq m / 3,135.66 sq ft

Lower Floor

#### Upper Floor

FLOORS: 43

Dubai Marina

385.2 sq m / 4,146.26 sq ft · Balcony Area 228.92 sq m / 2,464.07 sq ft

• Total Area

614.12 sq m / 6,610.39 sq ft

Lower Floor

#### Upper Floor

FLOORS: 43

Dubai Marina

387.08 sq m / 4,166.49 sq ft • Internal Area

· Balcony Area 218.58 sq m / 2,352.78 sq ft

• Total Area 605.66 sq m / 6,519.32 sq ft

1. All dimensions are in imperial and metric, and measured to the structural elements and exclude wall finishes and construction tolerances. 2. All materials, dimensions, and drawings are approximate only. 3. Information is subject to change without notice, at developer's absolute discretion.