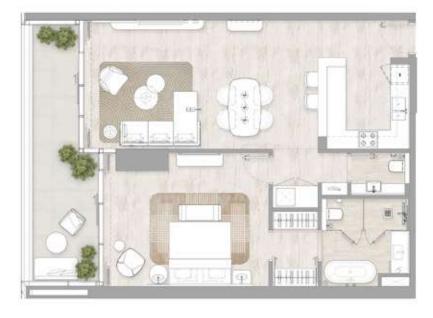

FLOORS: 3, 4, 6, 7, 11, 12, 14, 16, 17, 19, 22, 23, 25, 28, 29, 31, 33, 34, 36, 39, 40, 42

• Internal Area 130.26 sq m / 1,402.11 sq ft 33.2 sq m / 357.36 sq ft • Balcony Area

• Total Area 163.46 sq m / 1,759.48 sq ft