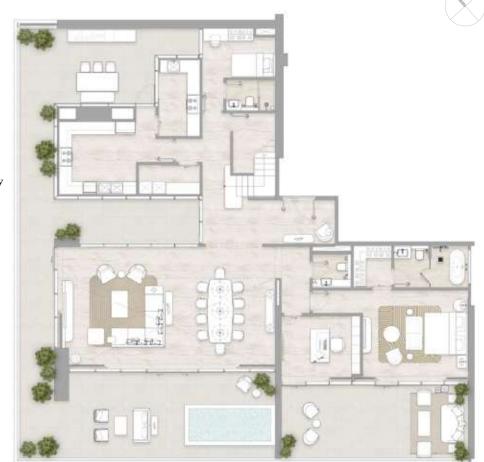

#### Upper Floor

FLOORS: 9, 20, 26, 37

Dubai Marina

239.87 sq m / 2,581.94 sq ft 51.44 sq m / 553.7 sq ft · Balcony Area

• Total Area

291.31 sq m / 3,135.66 sq ft

Lower Floor

#### Upper Floor

FLOORS: 43

Dubai Marina

385.2 sq m / 4,146.26 sq ft · Balcony Area 228.92 sq m / 2,464.07 sq ft

• Total Area

614.12 sq m / 6,610.39 sq ft

Lower Floor

#### Upper Floor

FLOORS: 43

Dubai Marina

387.08 sq m / 4,166.49 sq ft • Internal Area

· Balcony Area 218.58 sq m / 2,352.78 sq ft

• Total Area 605.66 sq m / 6,519.32 sq ft

1. All dimensions are in imperial and metric, and measured to the structural elements and exclude wall finishes and construction tolerances. 2. All materials, dimensions, and drawings are approximate only. 3. Information is subject to change without notice, at developer's absolute discretion.