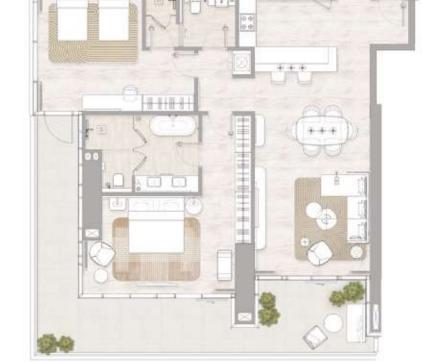

FLOORS: 3, 4, 6, 7, 11, 12, 14, 16, 17, 19, 22, 23, 25, 28, 29, 31, 33, 34, 36, 39, 40, 42

• Internal Area 130.26 sq m / 1,402.11 sq ft 33.2 sq m / 357.36 sq ft • Balcony Area

• Total Area 163.46 sq m / 1,759.48 sq ft

FLOORS: 3, 4, 6, 7, 11, 12, 14, 16, 17, 19, 22, 23, 25, 28, 29, 31, 33, 34, 36, 39, 40, 42

Internal Area
 Balcony Area
 131.11 sq m / 1,411.26 sq ft
 37.71 sq m / 405.91 sq ft

• Total Area 168.82 sq m / 1,817.18 sq ft