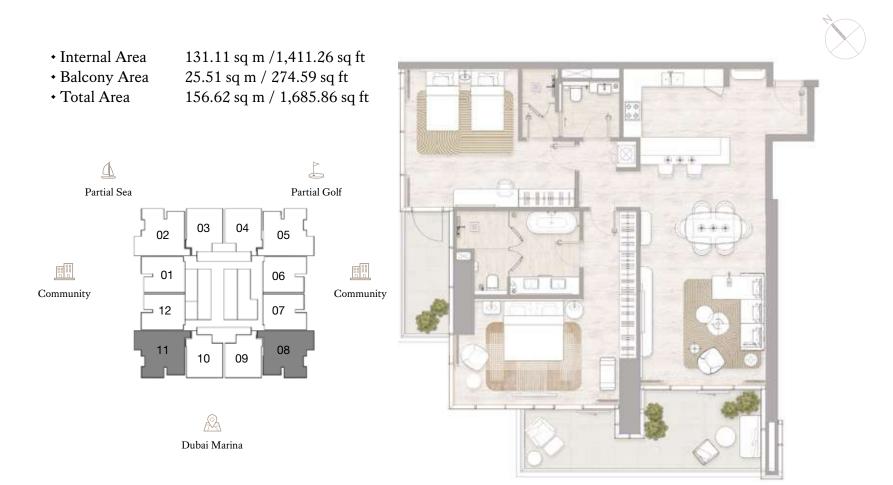

FLOORS: 3, 4, 6, 7, 11, 12, 14, 16, 17, 19, 22, 23, 25, 28, 29, 31, 33, 34, 36, 39, 40, 42

Internal Area
 Balcony Area
 131.11 sq m / 1,411.26 sq ft
 37.71 sq m / 405.91 sq ft

• Total Area 168.82 sq m / 1,817.18 sq ft