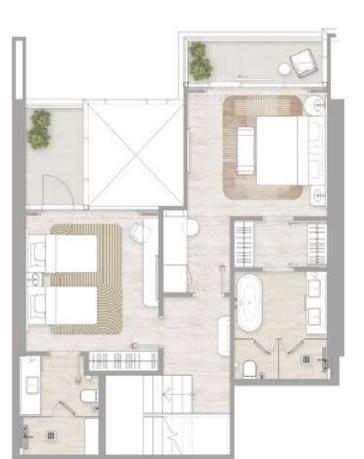

#### Upper Floor

FLOORS: 9, 20, 26, 37

Internal Area
 Balcony Area
 Total Area
 157.44 sq m / 1,694.67 sq ft
 32.32 sq m / 347.89 sq ft
 189.76 sq m / 2,042.58 sq ft

1. All dimensions are in imperial and metric, and measured to the structural elements and exclude wall finishes and construction tolerances. 2. All materials, dimensions, and drawings are approximate only. 3. Information is subject to change without notice, at developer's absolute discretion. 4. Actual area may vary from the stated area. 5. Balcony sizes my vary between units. 6. Drawings are not to scale. 7. All images used are for illustrative purposes only and do not represent the actual size, features, specifications, fittings, or furnishings. 8. The developer reserves the right to make revisions/alterations, at its absolute discretion, without any liability whatsoever.