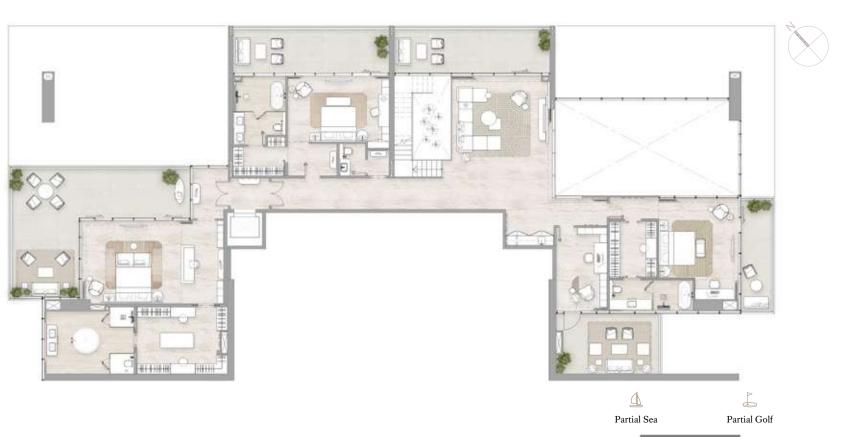

Lower Floor

## Upper Floor

Partial Sea

FLOORS: 9, 20, 26, 37

Community

Partial Golf

Community

05

80

09

furnishings. 8. The developer reserves the right to make revisions/alterations, at its absolute discretion, without any liability whatsoever.

• Internal Area

163.61 sq m / 1,761.08 sq ft • Balcony Area 37.41 sq m / 402.68 sq ft

• Total Area

201.02 sq m / 2,163.78 sq ft

Lower Floor