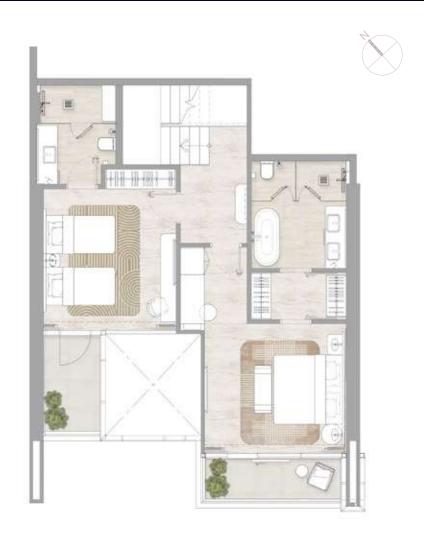

1 Bedroom

Type 2 2 Bedroom Type 1

FLOORS: 3 - 8, 11 - 14, 16 - 19, 22 - 25, 28 - 31, 33 - 36, 39 - 42

• Internal Area 92.04 sq m / 990.71 sq ft 16.94 sq m / 182.34 sq ft • Balcony Area • Total Area 108.98 sq m / 1,173.06 sq ft

1. All dimensions are in imperial and metric, and measured to the structural elements and exclude wall finishes and construction tolerances. 2. All materials, dimensions, and drawings are approximate only. 3. Information is subject to change without notice, at developer's absolute discretion. 4. Actual area may vary from the stated area. 5. Balcony sizes my vary between units. 6. Drawings are not to scale. 7. All images used are for illustrative purposes only and do not represent the actual size, features, specifications, fittings, or furnishings. 8. The developer reserves the right to make revisions/alterations, at its absolute discretion, without any liability whatsoever.