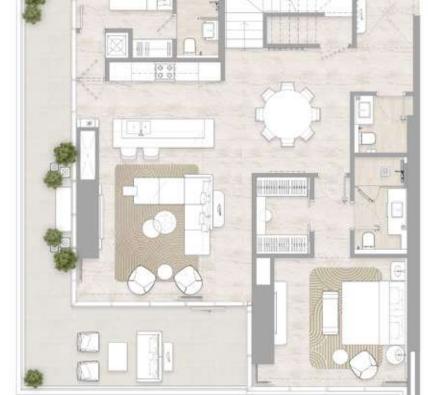

2 Bedroom Type 1A

2 Bedroom Type 2

FLOORS: 5, 8, 13, 18, 24, 30, 35, 41

• Internal Area 130.43 sq m / 1,403.94 sq ft

• Balcony Area 22.8 sq m / 245.42 sq ft

• Total Area 153.23 sq m / 1,649.37 sq ft

1. All dimensions are in imperial and metric, and measured to the structural elements and exclude wall finishes and construction tolerances. 2. All materials, dimensions, and drawings are approximate only. 3. Information is subject to change without notice, at developer's absolute discretion. 4. Actual area may vary from the stated area. 5. Balcony sizes my vary between units. 6. Drawings are not to scale. 7. All images used are for illustrative purposes only and do not represent the actual size, features, specifications, fittings, or furnishings. 8. The developer reserves the right to make revisions/alterations, at its absolute discretion, without any liability whatsoever.