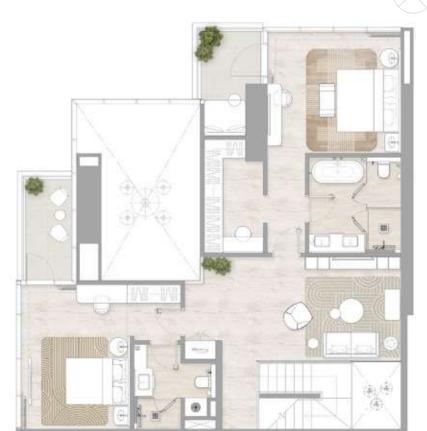

1 Bedroom

Type 2 2 Bedroom Type 1

FLOORS: 3 - 8, 11 - 14, 16 - 19, 22 - 25, 28 - 31, 33 - 36, 39 - 42

• Internal Area 92.04 sq m / 990.71 sq ft 16.94 sq m / 182.34 sq ft • Balcony Area • Total Area 108.98 sq m / 1,173.06 sq ft