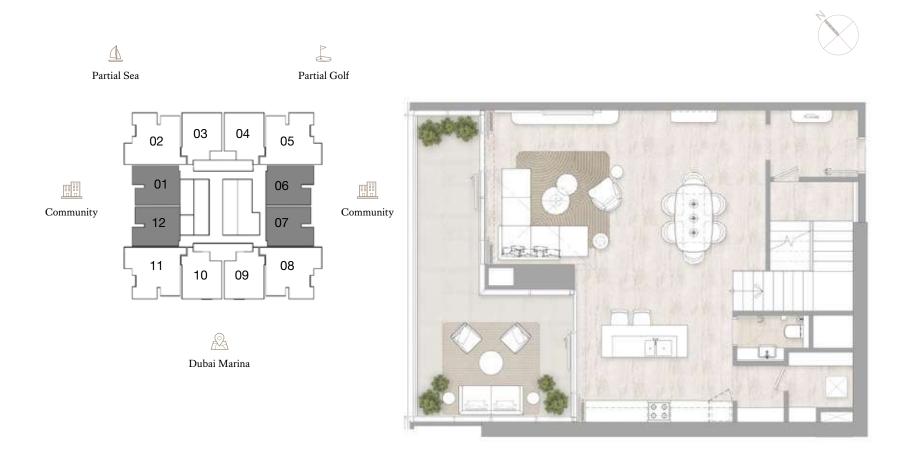

FLOORS: 3, 4, 6, 7, 11, 12, 14, 16, 17, 19, 22, 23, 25, 28, 29, 31, 33, 34, 36, 39, 40, 42

• Internal Area 130.26 sq m / 1,402.11 sq ft 33.2 sq m / 357.36 sq ft • Balcony Area

• Total Area 163.46 sq m / 1,759.48 sq ft

<sup>1.</sup> All dimensions are in imperial and metric, and measured to the structural elements and exclude wall finishes and construction tolerances. 2. All materials, dimensions, and drawings are approximate only. 3. Information is subject to change without notice, at developer's absolute discretion. 4. Actual area may vary from the stated area. 5. Balcony sizes my vary between units. 6. Drawings are not to scale. 7. All images used are for illustrative purposes only and do not represent the actual size, features, specifications, fittings, or furnishings. 8. The developer reserves the right to make revisions/alterations, at its absolute discretion, without any liability whatsoever.