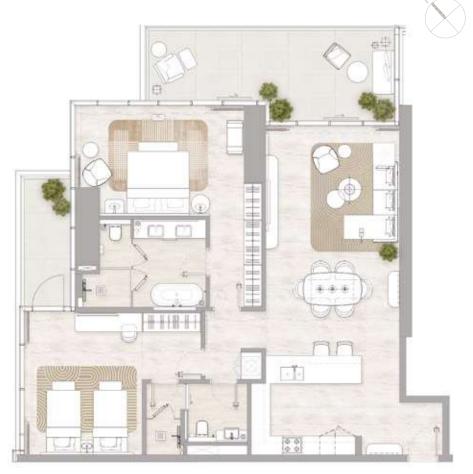

FLOORS: 3, 4, 6, 7, 11, 12, 14, 16, 17, 19, 22, 23, 25, 28, 29, 31, 33, 34, 36, 39, 40, 42

• Internal Area 130.26 sq m / 1,402.11 sq ft 33.2 sq m / 357.36 sq ft • Balcony Area

• Total Area 163.46 sq m / 1,759.48 sq ft

<sup>1.</sup> All dimensions are in imperial and metric, and measured to the structural elements and exclude wall finishes and construction tolerances. 2. All materials, dimensions, and drawings are approximate only. 3. Information is subject to change without notice, at developer's absolute discretion. 4. Actual area may vary from the stated area. 5. Balcony sizes my vary between units. 6. Drawings are not to scale. 7. All images used are for illustrative purposes only and do not represent the actual size, features, specifications, fittings, or furnishings. 8. The developer reserves the right to make revisions/alterations, at its absolute discretion, without any liability whatsoever.