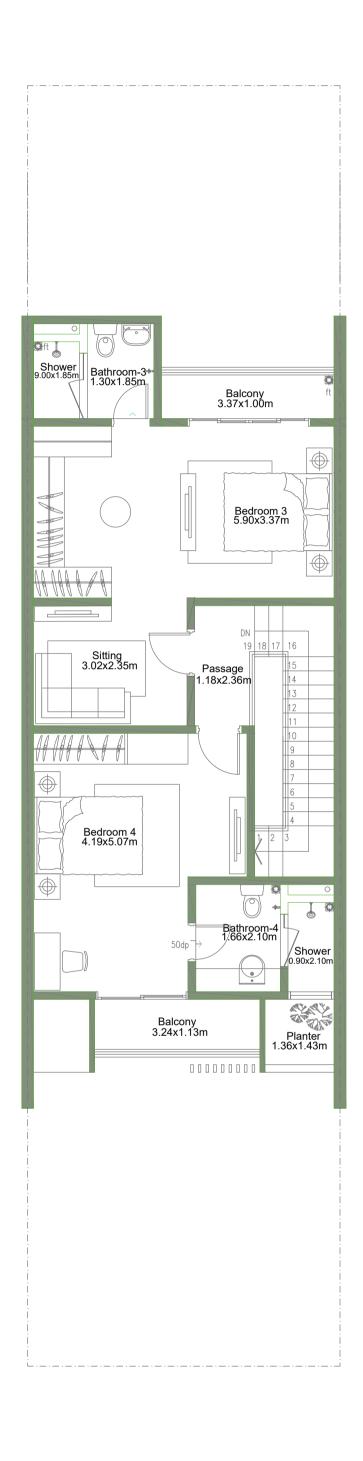

### Townhouse

# TYPE A

Total gross floor area: 279 m2 (3,002 sq.ft.) 4 bedrooms + family room + maid's room





#### Ground Floor

First Floor

\* All images used are for illustrative purposes only and do not represent the actual size, features, specifications, fittings and furnishing. All materials, dimensions, and drawings are approximate only.



Second Floor

### Townhouse

## TYPE B

Total gross floor area: 243 m(**2**,615 sq.ft. ) 4 bedrooms + family room + maid's room











\* All images used are for illustrative purposes only and do not represent the actual size, features, specifications, fittings and furnishing All materials, dimensions, and drawings are approximate only.

#### Second Floor