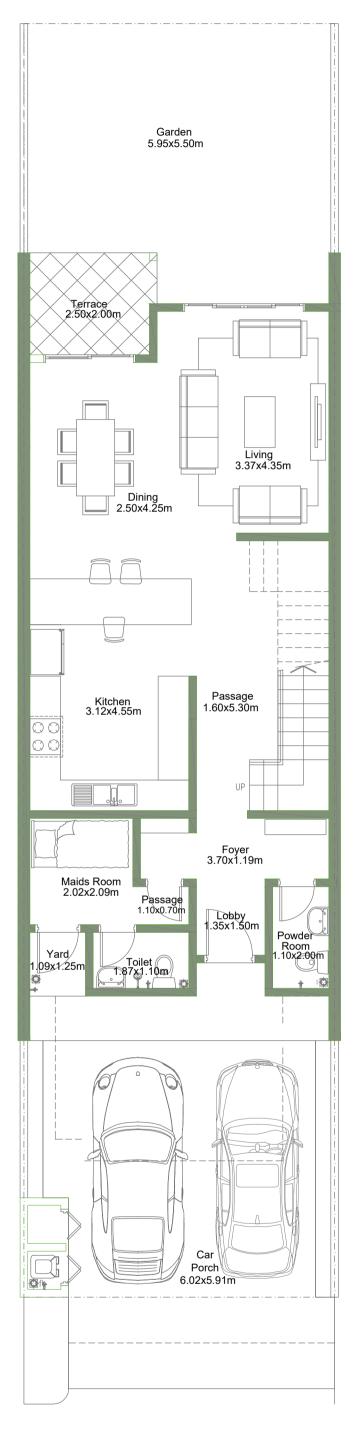

### Townhouse

# TYPE A

Total gross floor area: 279 m2 (3,002 sq.ft.) 4 bedrooms + family room + maid's room

#### Ground Floor

First Floor

\* All images used are for illustrative purposes only and do not represent the actual size, features, specifications, fittings and furnishing. All materials, dimensions, and drawings are approximate only.