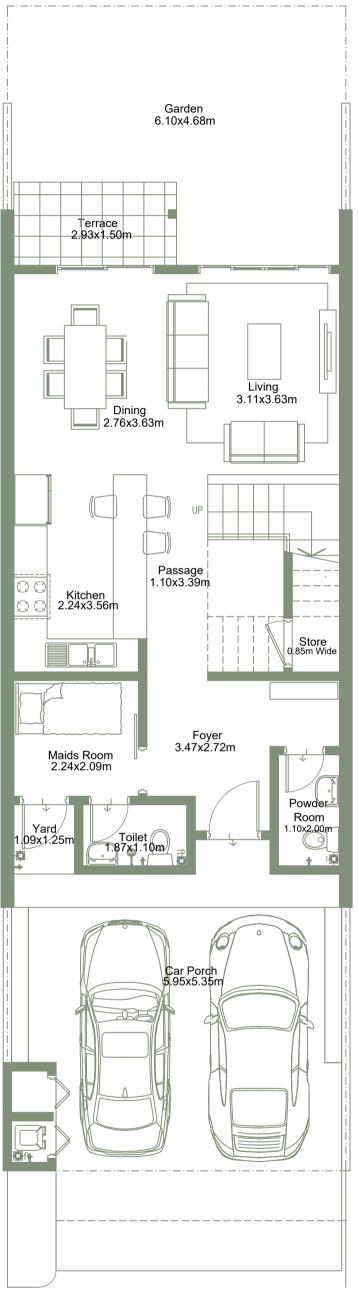

### Townhouse

## TYPE B

Total gross floor area: 243 m(**2**,615 sq.ft. ) 4 bedrooms + family room + maid's room

\* All images used are for illustrative purposes only and do not represent the actual size, features, specifications, fittings and furnishing All materials, dimensions, and drawings are approximate only.