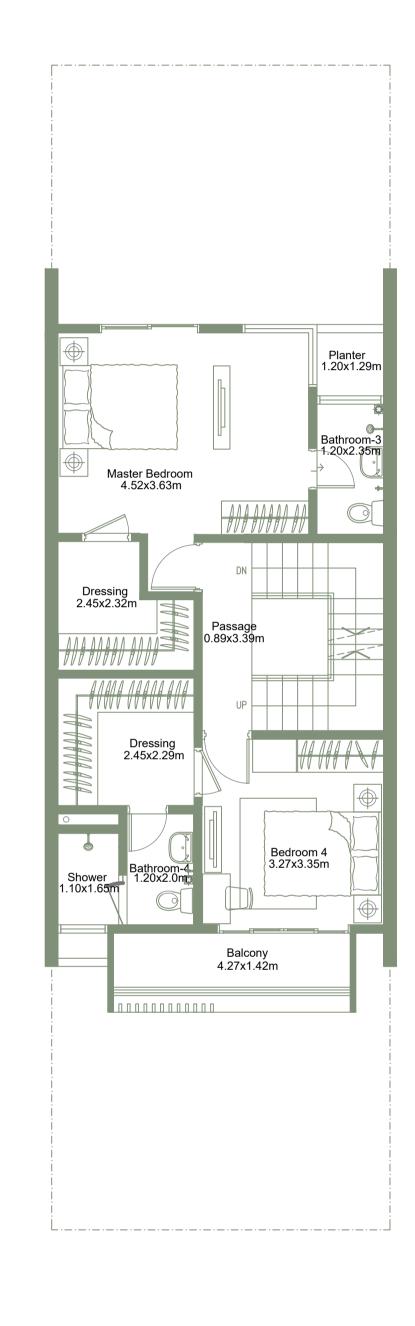

### Townhouse

# TYPE A

Total gross floor area: 279 m2 (3,002 sq.ft.) 4 bedrooms + family room + maid's room





#### Ground Floor

First Floor

\* All images used are for illustrative purposes only and do not represent the actual size, features, specifications, fittings and furnishing. All materials, dimensions, and drawings are approximate only.



Second Floor

### Townhouse

## TYPE B

Total gross floor area: 243 m(**2**,615 sq.ft. ) 4 bedrooms + family room + maid's room











\* All images used are for illustrative purposes only and do not represent the actual size, features, specifications, fittings and furnishing All materials, dimensions, and drawings are approximate only.

#### Second Floor