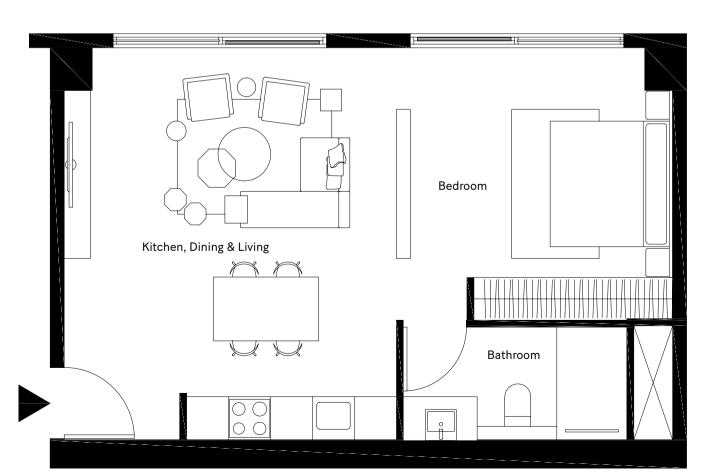

#### Studio

typical unit

Unit Area 46.51 m<sup>2</sup>

> Loggia 0.00 m<sup>2</sup>

Total Area

46.51 m<sup>2</sup>

**Bedroom** 3.95 × 3.85

**Bathroom** 3.20 × 1.60

Kitchen, Dining & Living 4.75 × 5.50

DISCLAIMER 1.Drawings are not to scale. 2.The architectural details, dimensions and area in this plan are based on Schematic Design information only, and final As-Built conditions may vary. 3.Residential apartments are sold as unfurnished apartments, without furniture and furnishings, without white goods provisions, etc. 4.All images used are for illustrative purposes only and do not represent the actual size, features, specifications, fittings, and furnishings. 5.IMKAN reserves the right to make revisions/alterations, at its absolute discretion, and without liability.