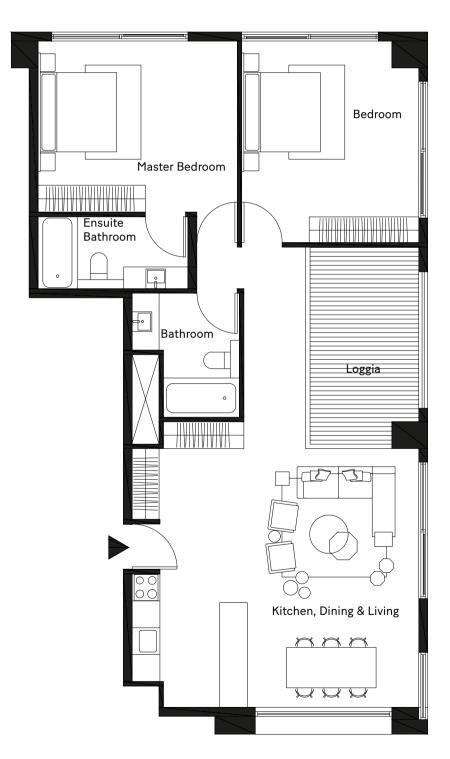

#### 2 Bedroom

typical unit

> Unit Area 104.82 m<sup>2</sup>

Loggia

11.27 m<sup>2</sup>

Total Area 116.09 m<sup>2</sup>

**Bedroom** 3.95 × 4.50

Ensuite Bathroom

3.35×1.60
Master Bedroom

4.45×3.80

Kitchen, Dining & Living 6.40 × 5.80

**Loggia** 2.40 × 4.40

**Bathroom** 2.40 × 2.80

DISCLAIMER 1.Drawings are not to scale. 2.The architectural details, dimensions and area in this plan are based on Schematic Design information only, and final As-Built conditions may vary. 3.Residential apartments are sold as unfurnished apartments, without furniture and furnishings, without white goods provisions, etc. 4.All images used are for illustrative purposes only and do not represent the actual size, features, specifications, fittings, and furnishings. 5.IMKAN reserves the right to make revisions/alterations, at its absolute discretion, and without liability.