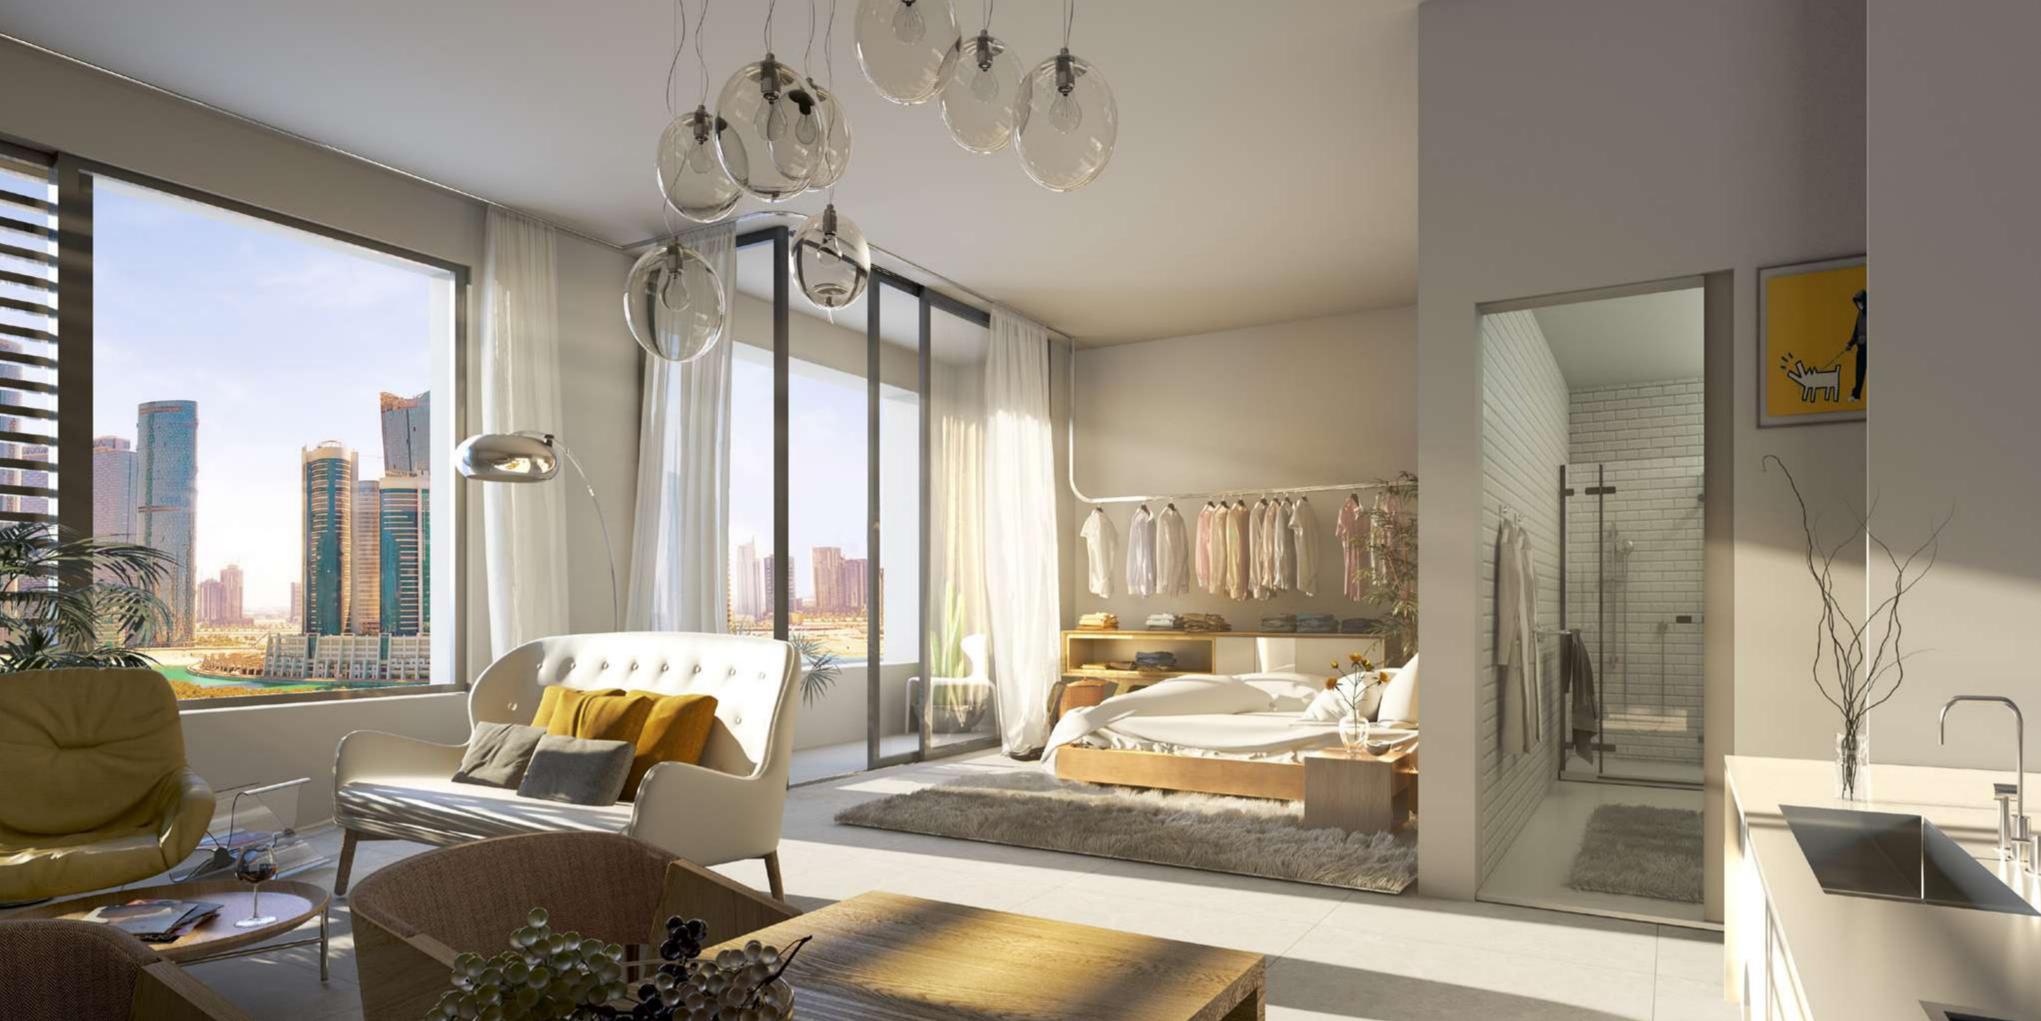

#### Studio

typical unit

Unit Area 46.51 m<sup>2</sup>

> Loggia 0.00 m<sup>2</sup>

Total Area

46.51 m<sup>2</sup>

**Bedroom** 3.95 × 3.85

**Bathroom** 3.20 × 1.60

Kitchen, Dining & Living 4.75 × 5.50

DISCLAIMER 1.Drawings are not to scale. 2.The architectural details, dimensions and area in this plan are based on Schematic Design information only, and final As-Built conditions may vary. 3.Residential apartments are sold as unfurnished apartments, without furniture and furnishings, without white goods provisions, etc. 4.All images used are for illustrative purposes only and do not represent the actual size, features, specifications, fittings, and furnishings. 5.IMKAN reserves the right to make revisions/alterations, at its absolute discretion, and without liability.