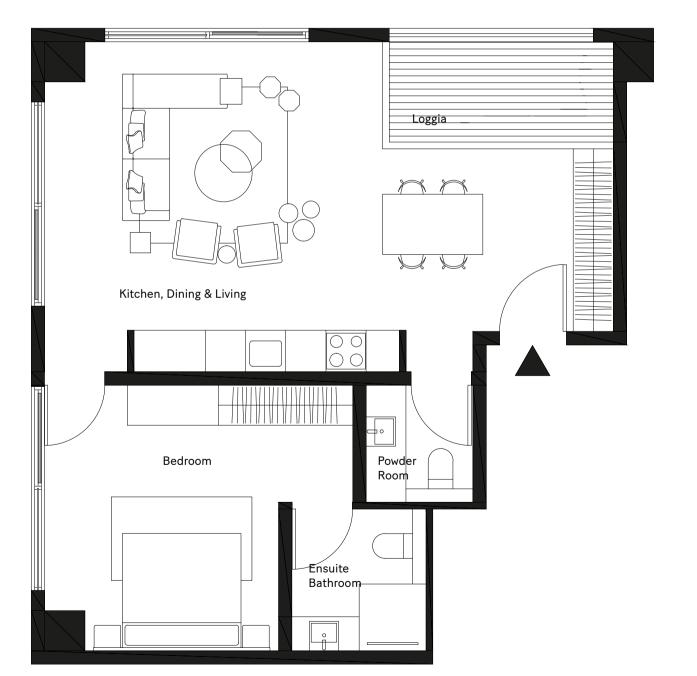

#### 1 Bedroom

typical unit

Unit Area  $65.06\,m^2$ 

> Loggia 5.52 m<sup>2</sup>

Total Area  $72.58\,m^2$ 

**Bedroom** 4.60×4.00

**Ensuite Bathroom**  $2.00 \times 2.10$ 

> Powder Room 1.60×1.75

Kitchen, Dining & Living 8.50 × 5.00

**Loggia** 3.35×1.50

DISCLAIMER 1.Drawings are not to scale. 2.The architectural details, dimensions and area in this plan are based on Schematic Design information only, and final As-Built conditions may vary. 3.Residential apartments are sold as unfurnished apartments, without furniture and furnishings, without white goods provisions, etc. 4.All images used are for illustrative purposes only and do not represent the actual size, features, specifications, fittings, and furnishings. 5.IMKAN reserves the right to make revisions/alterations, at its absolute discretion, and without liability.