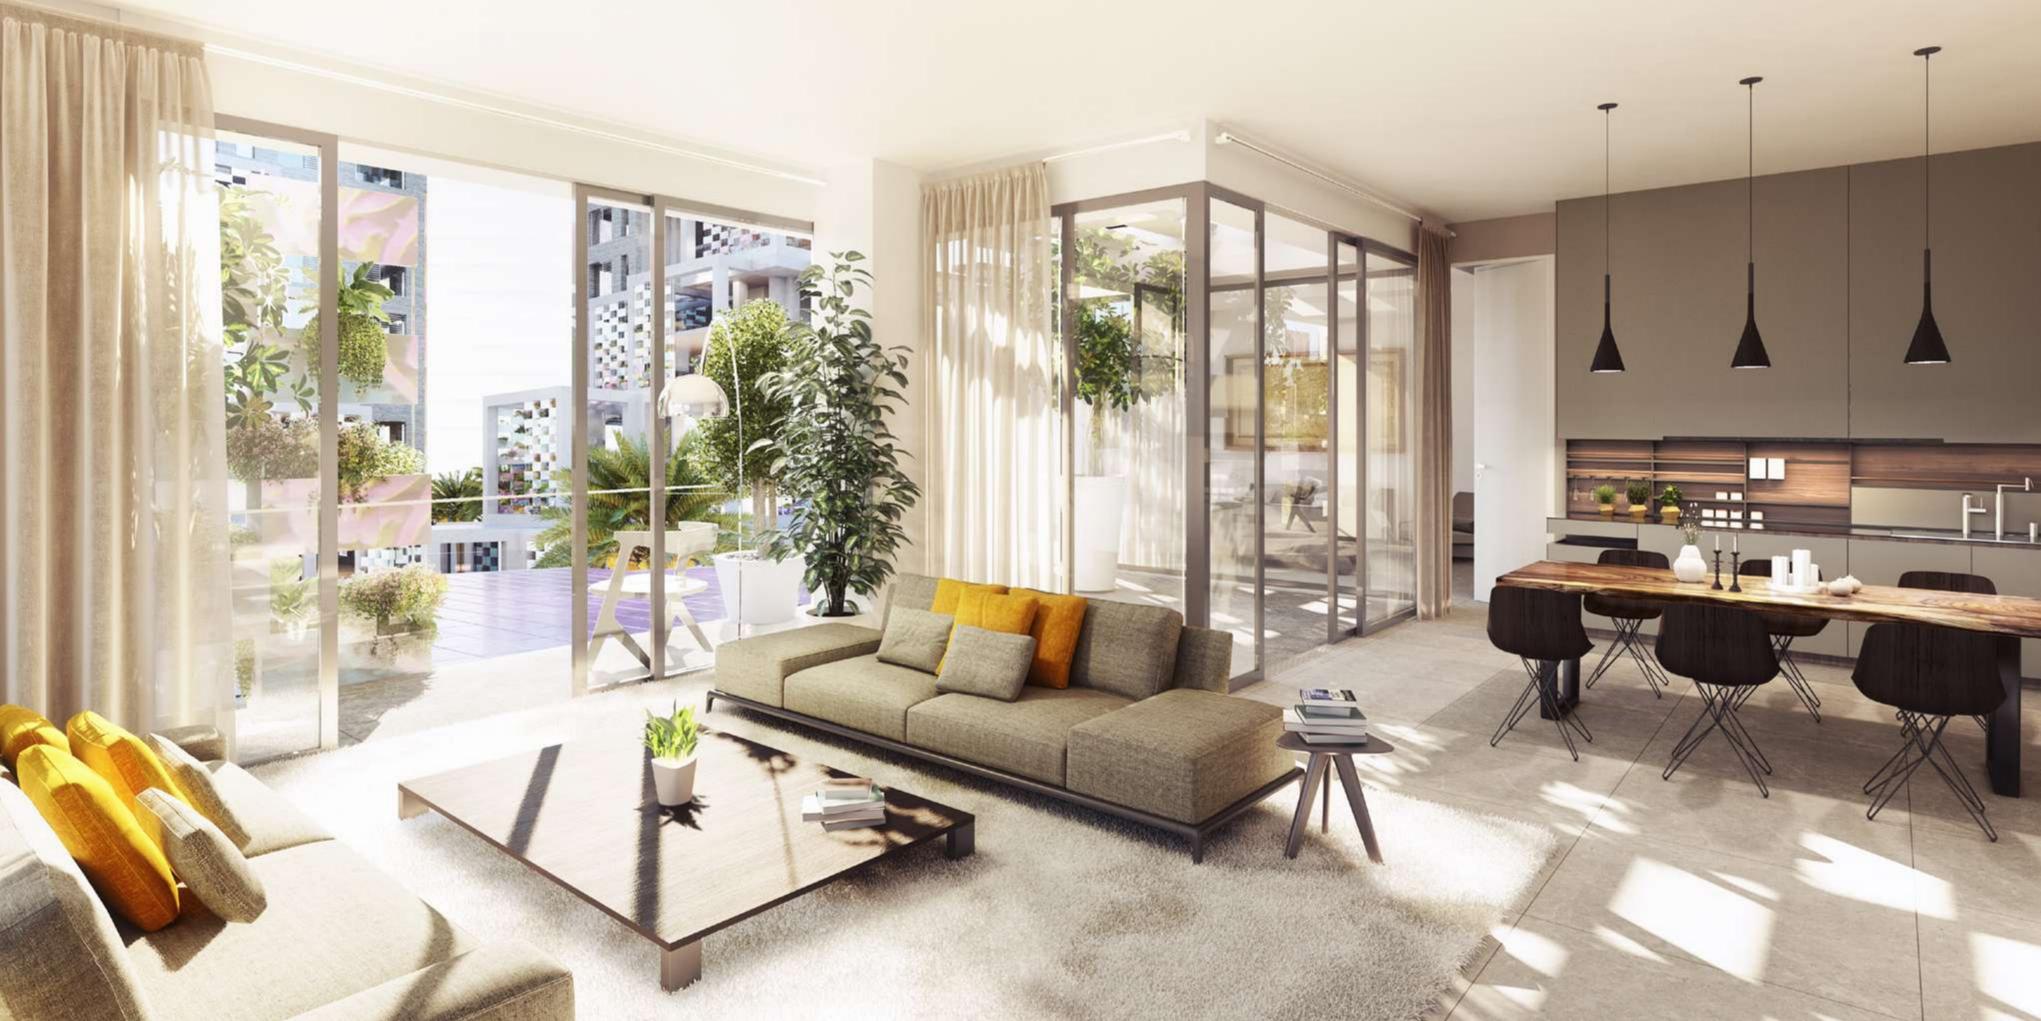

#### 1 Bedroom

typical unit

Unit Area  $65.06\,m^2$ 

> Loggia 5.52 m<sup>2</sup>

Total Area  $72.58\,m^2$ 

**Bedroom** 4.60×4.00

**Ensuite Bathroom**  $2.00 \times 2.10$ 

> Powder Room 1.60×1.75

Kitchen, Dining & Living 8.50 × 5.00

**Loggia** 3.35×1.50

DISCLAIMER 1.Drawings are not to scale. 2.The architectural details, dimensions and area in this plan are based on Schematic Design information only, and final As-Built conditions may vary. 3.Residential apartments are sold as unfurnished apartments, without furniture and furnishings, without white goods provisions, etc. 4.All images used are for illustrative purposes only and do not represent the actual size, features, specifications, fittings, and furnishings. 5.IMKAN reserves the right to make revisions/alterations, at its absolute discretion, and without liability.