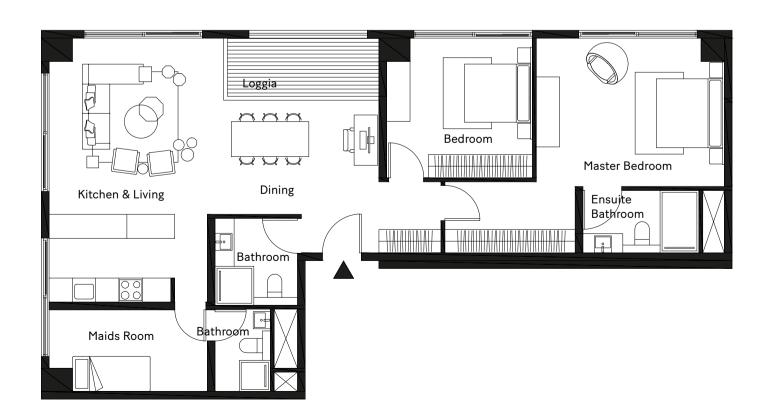

#### 2 Bedroom

typical unit

**Unit Area** 115.68 m<sup>2</sup>

Loggia 5.8 m<sup>2</sup>

Total Area 122.07 m<sup>2</sup>

122.07111

**Bedroom** 3.75 × 3.60

Master bedroom 4.85 × 3.80

Ensuite Bathroom

3.00×1.60

**Bathroom** 2.10 × 2.25

Bathroom 1.40 × 2.10

Kitchen & Living 4.50 × 6.80

> **Loggia** 3.90×1.50

**Dining** 4.00 × 2.95

Maids Room 4.10 × 2.10