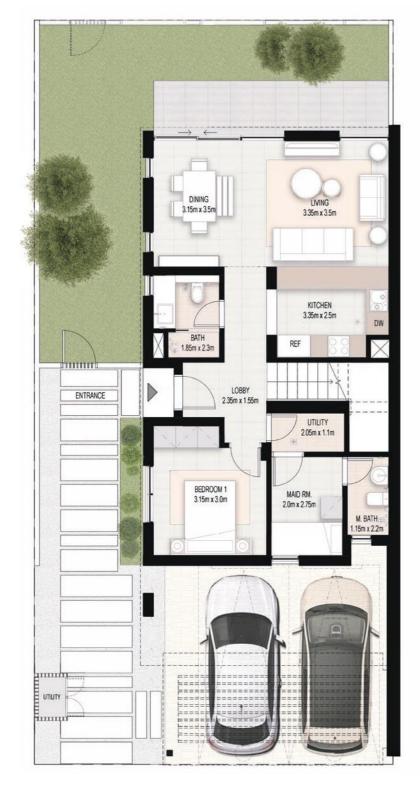

Swimming Pools

7 minute walk to Recreational

7 minute walk to International School & Community Centre

1 minute walk to Basketball and **Tennis courts** 

4 BEDROOM TOWNHOUSE

TOTAL: 219 SQM | 2,354 SQFT

**Ground Floor** 

First Floor