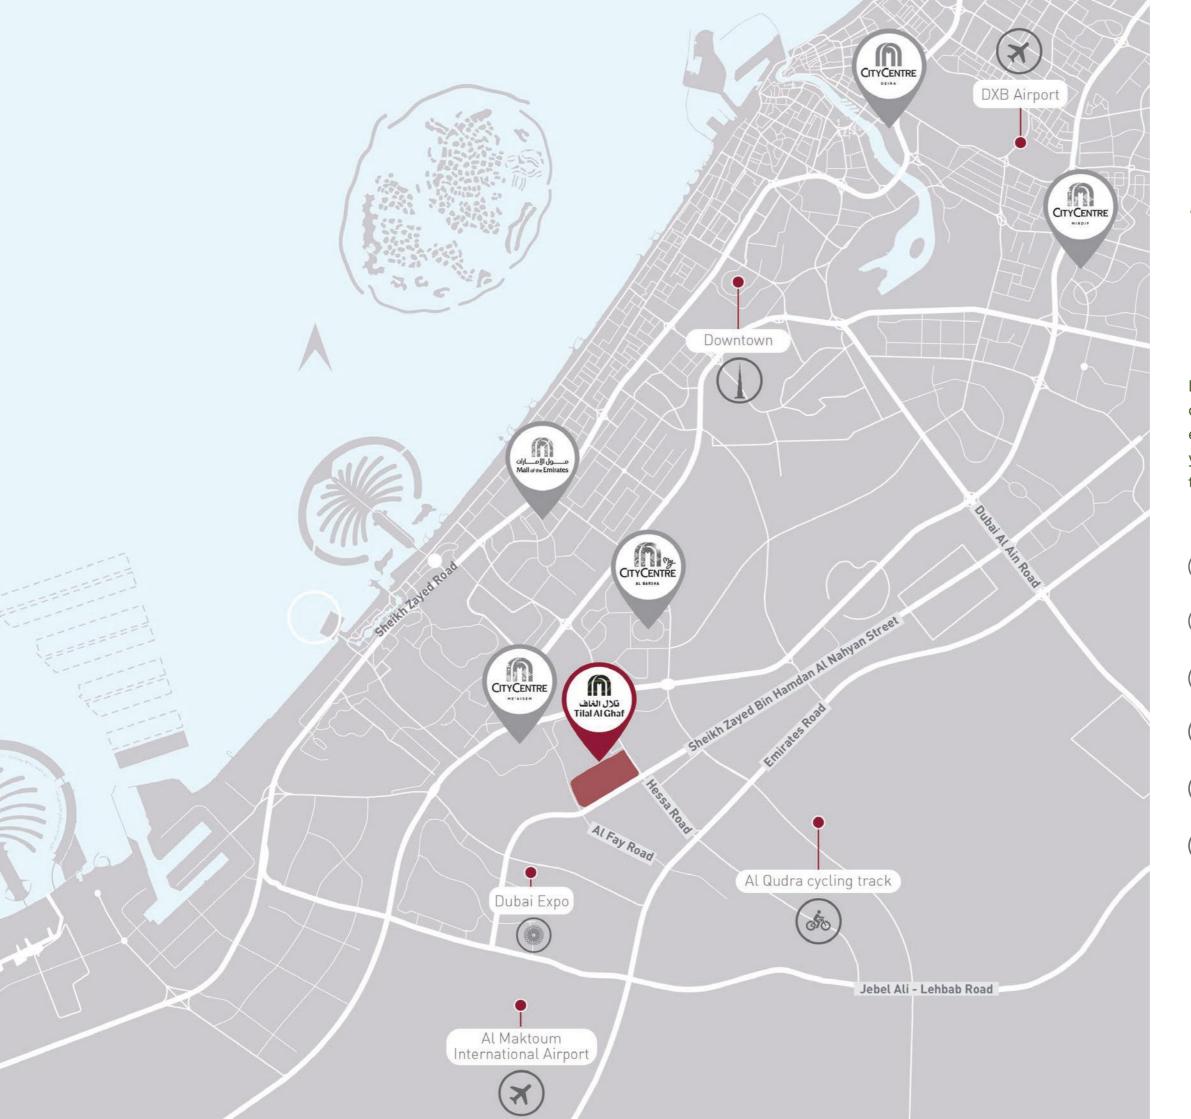

# BE AT THE CENTRE OF IT ALL

Life is great when you are far away from the crowds yet connected to everything that's essential. Elan's central location will allow you easy access to the things most important to you.

| X | Dubai<br>International Airport | <b>29</b> Mins |
|---|--------------------------------|----------------|
|---|--------------------------------|----------------|

|   | Al Maktoum            | 25             |
|---|-----------------------|----------------|
| ) | International Airport | <b>23</b> Mins |

|  | Mall of the Emirates | 15 Mins |
|--|----------------------|---------|
|--|----------------------|---------|

| 1   | D          | 20             |
|-----|------------|----------------|
| 1 / | ) Downtown | <b>20</b> Mins |