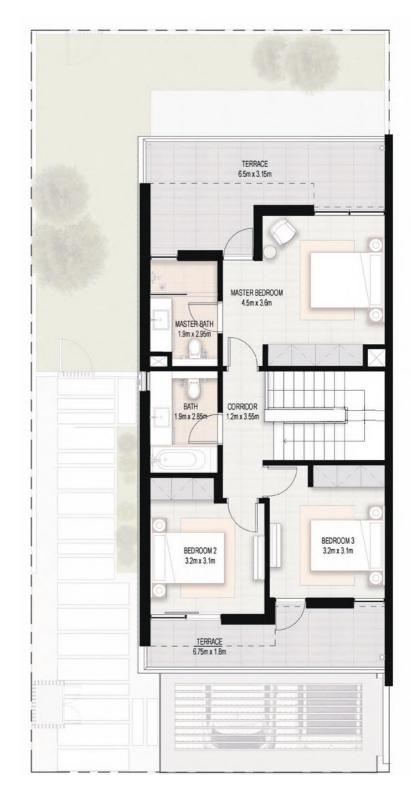

Swimming Pools

7 minute walk to Recreational

7 minute walk to International School & Community Centre

1 minute walk to Basketball and **Tennis courts** 

4 BEDROOM TOWNHOUSE

TOTAL: 219 SQM | 2,354 SQFT

**Ground Floor** 

First Floor