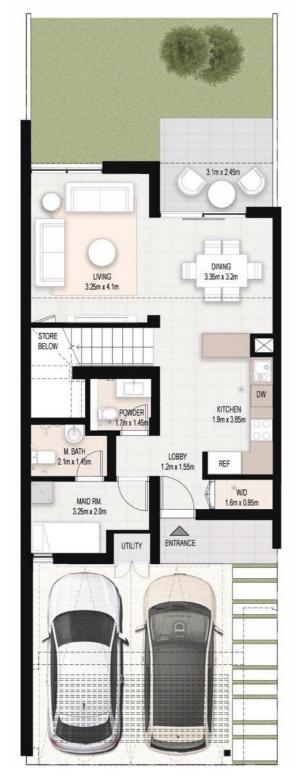

Swimming Pools

7 minute walk to Recreational

7 minute walk to International School & Community Centre

1 minute walk to Basketball and **Tennis courts** 

4 BEDROOM TOWNHOUSE

TOTAL: 219 SQM | 2,354 SQFT

**Ground Floor** 

First Floor