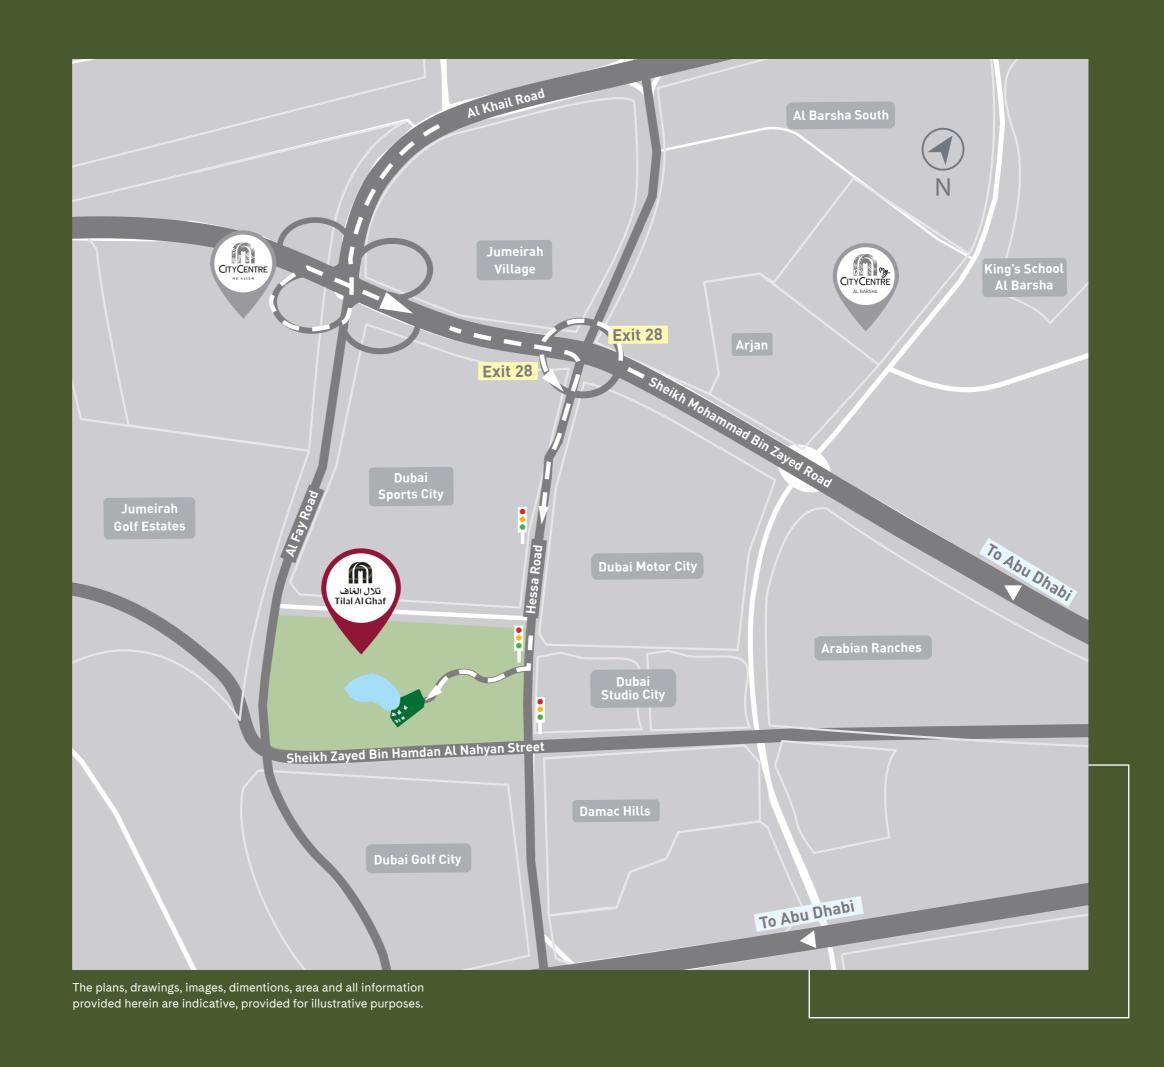

# BE AT THE CENTRE OF IT ALL

Life is great when you are far away from the crowds yet connected to everything that's essential. Elan's central location will allow you easy access to the things most important to you.

| X | Dubai<br>International Airport | <b>29</b> Mins |
|---|--------------------------------|----------------|
|---|--------------------------------|----------------|

|   | Al Maktoum            | 25             |
|---|-----------------------|----------------|
| ) | International Airport | <b>23</b> Mins |

|  | Mall of the Emirates | 15 Mins |
|--|----------------------|---------|
|--|----------------------|---------|

| 1   | D          | 20             |
|-----|------------|----------------|
| 1 / | ) Downtown | <b>20</b> Mins |