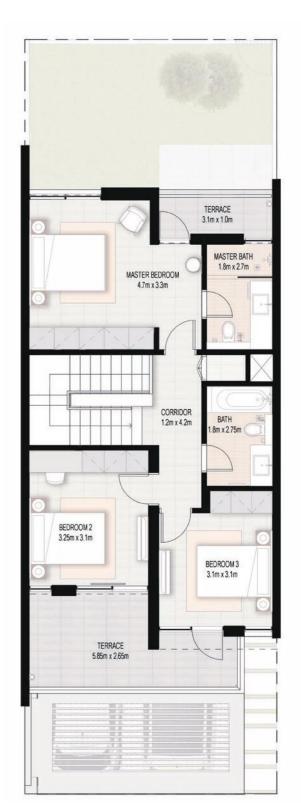

#### 3 BEDROOM TOWNHOUSE

TOTAL: 200 SQM | 2,152 SQFT

Ground Floor

First Floor

GHAF (4423) tilalalghaf.com