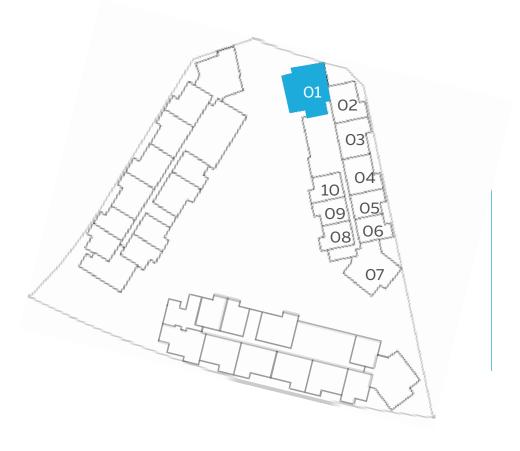

### 1 BEDROOM

Type 1

| Unit Area    | 77.46 sqm / 833.77 sqft |
|--------------|-------------------------|
| Balcony Area | 8.51 sqm / 91.60 sqft   |
| Total Area   | 86.50 sqm / 931.07 sqft |

DEVELOPED BY