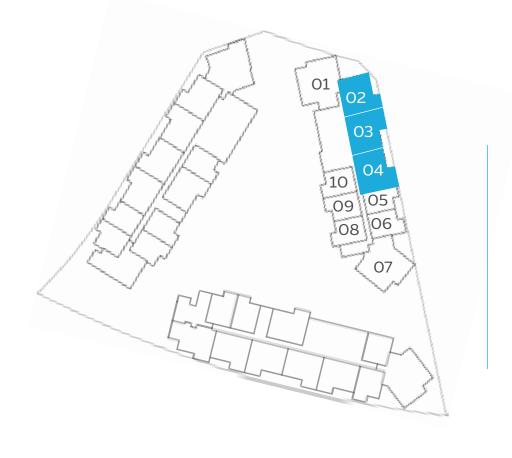

#### 2 BEDROOMS

Type 2

| Unit Area    | 115.97 sqm / 1248.29 sqft |  |
|--------------|---------------------------|--|
| Balcony Area | 10.76 sqm / 115.82 sqft   |  |
| Total Area   | 126.92 sam / 1366.15 saft |  |