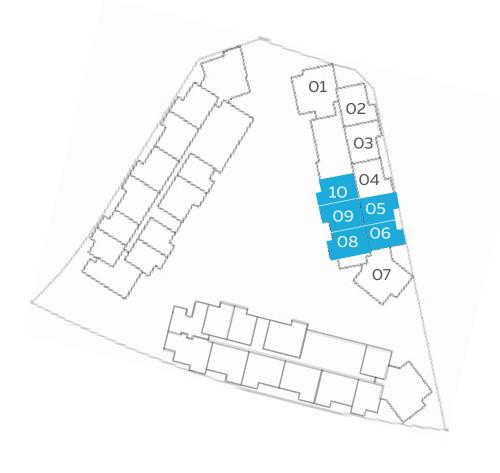

### 1 BEDROOM

Type 1

| Unit Area    | 77.46 sqm / 833.77 sqft |
|--------------|-------------------------|
| Balcony Area | 8.51 sqm / 91.60 sqft   |
| Total Area   | 86.50 sqm / 931.07 sqft |

DEVELOPED BY

#### 2 BEDROOMS

Type 2

| Unit Area    | 115.97 sqm / 1248.29 sqft |  |
|--------------|---------------------------|--|
| Balcony Area | 10.76 sqm / 115.82 sqft   |  |
| Total Area   | 126.92 sam / 1366.15 saft |  |

### 3 BEDROOMS

Type 2

| Unit Area    | 173.22 sqm / 1864.52 sqft |
|--------------|---------------------------|
| Balcony Area | 27.96 sqm / 300.96 sqft   |
| Total Area   | 201.18 sqm / 2165.48 sqft |

**BALCONY** 9.6m x 1.2m

#### 3 BEDROOMS

Type 4

| Unit Area    | 178.20 sqm / 1918.13 sqft |
|--------------|---------------------------|
| Balcony Area | 23.87 sqm / 256.93 sqft   |
| Total Area   | 202.17 sqm / 2176.14 sqft |