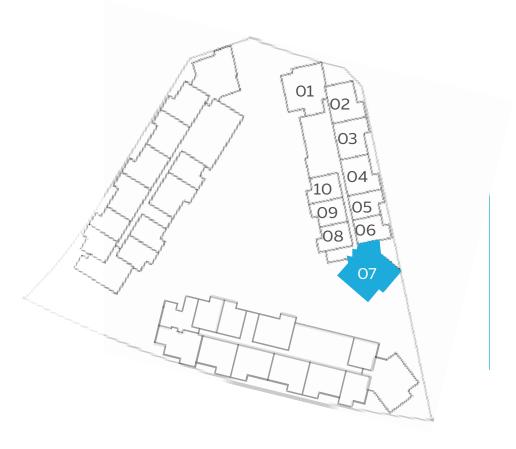

### 3 BEDROOMS

Type 2

| Unit Area    | 173.22 sqm / 1864.52 sqft |
|--------------|---------------------------|
| Balcony Area | 27.96 sqm / 300.96 sqft   |
| Total Area   | 201.18 sqm / 2165.48 sqft |

**BALCONY** 9.6m x 1.2m