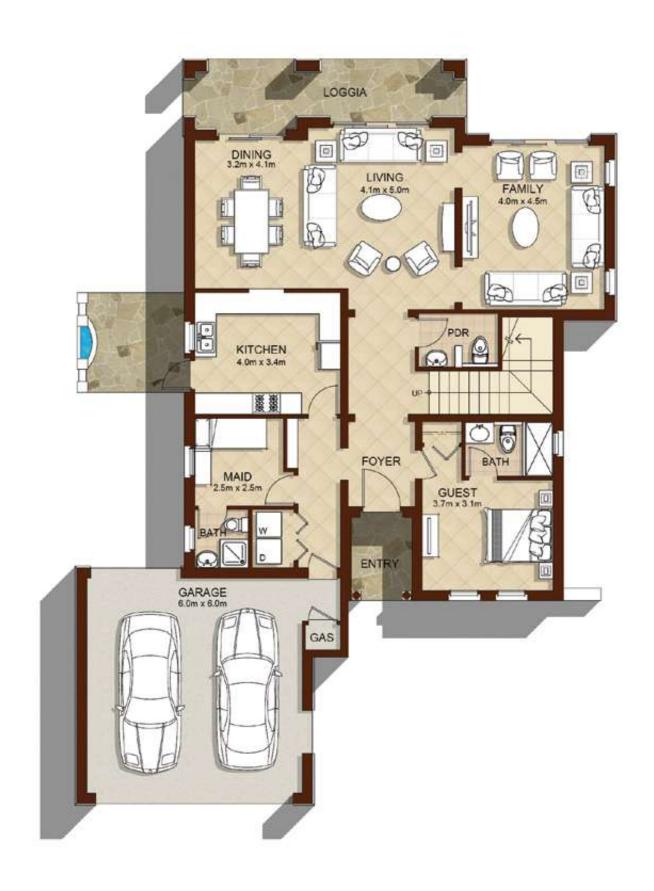

# ASEEL

#### 5 BEDROOMS

TYPE 2

TOTAL AREA

3,680 SQ.FT.

341.86 SQ.M.

Ground Floor First Floor