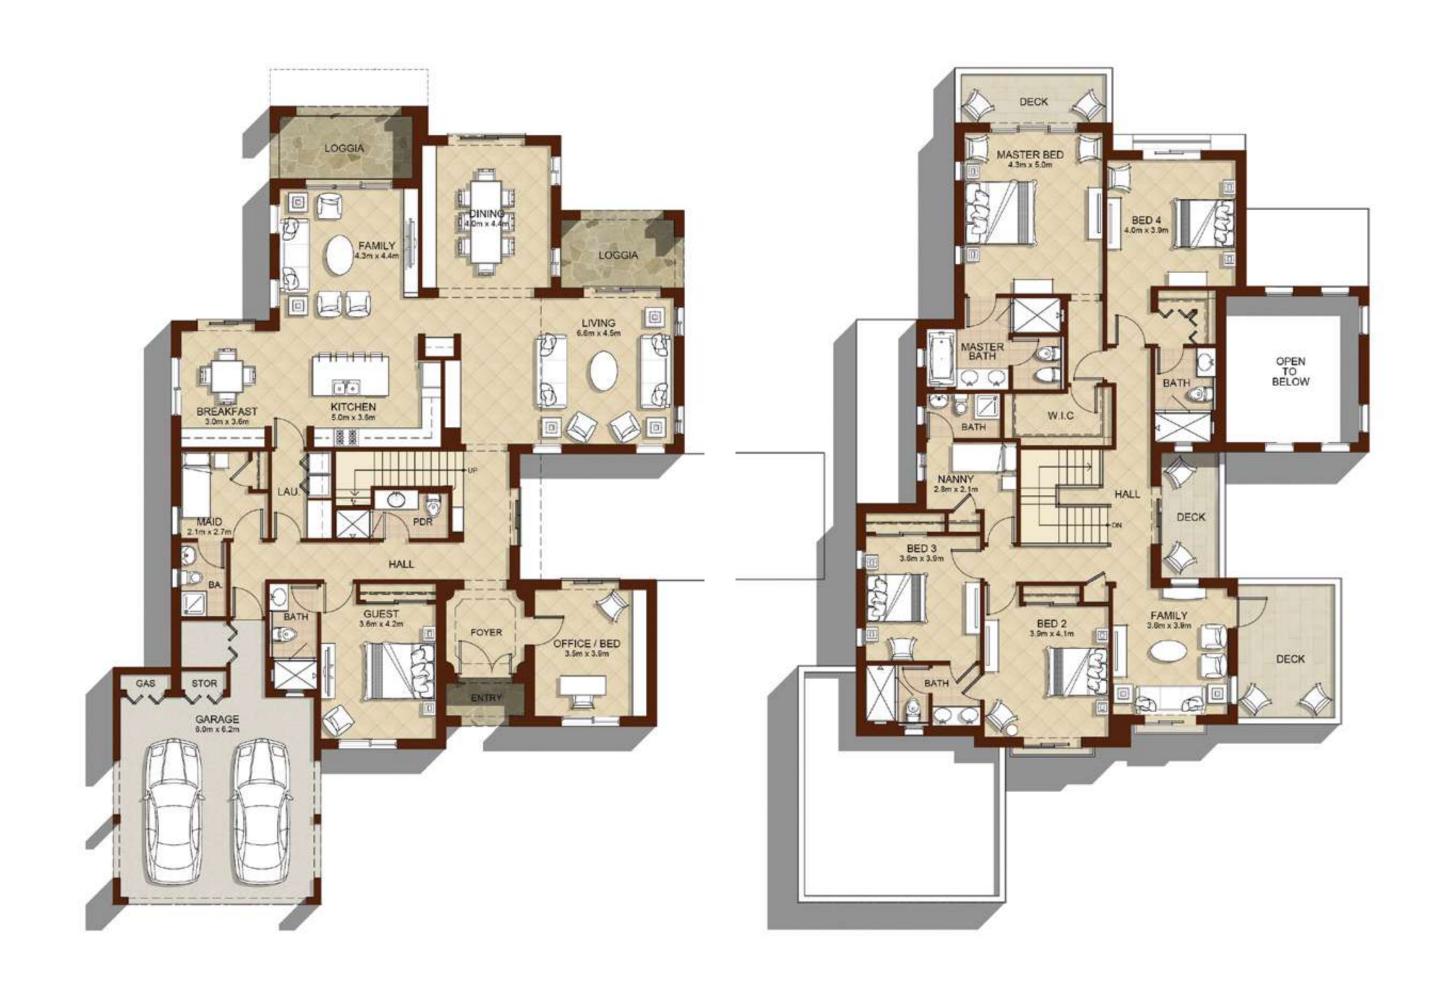

# ASEEL

#### 5 BEDROOMS

TYPE 2

TOTAL AREA

3,680 SQ.FT.

341.86 SQ.M.

Ground Floor First Floor