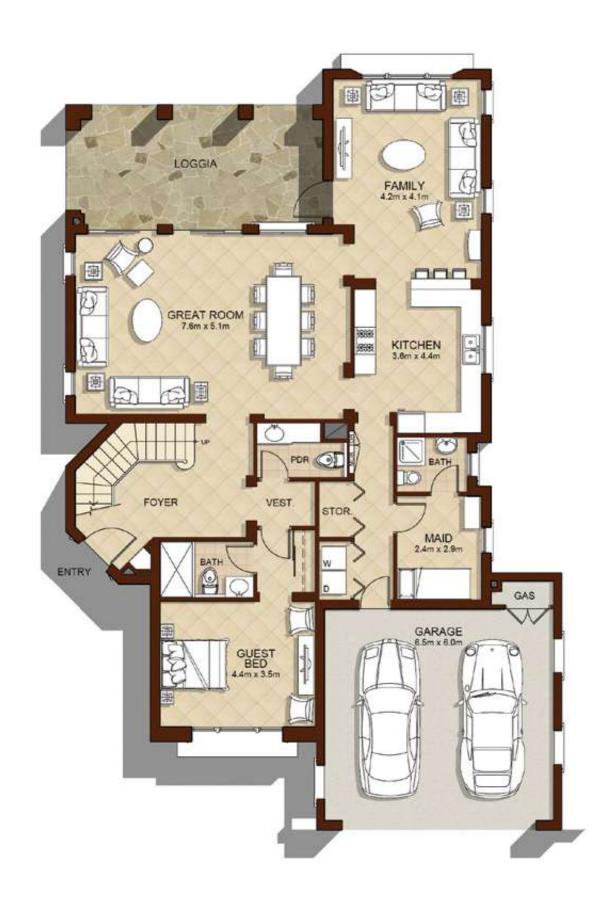

# ASEEL

#### 4 BEDROOMS

TYPE 1

TOTAL AREA

319 SQ.FT.

3,434 SQ.M.

Ground Floor First Floor

**EMAAR** 