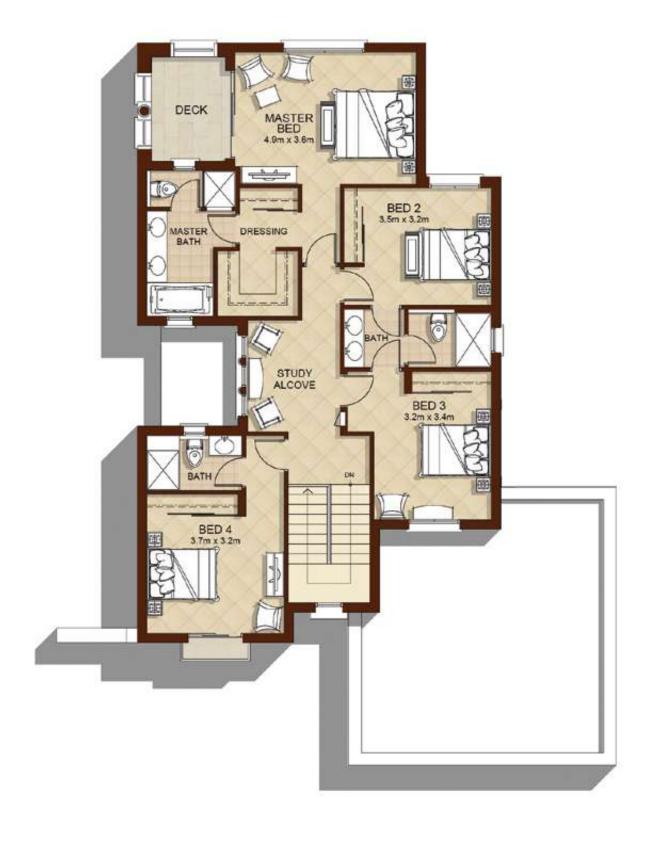

# ASEEL

#### 4 BEDROOMS

TYPE 1

TOTAL AREA

319 SQ.FT.

3,434 SQ.M.

Ground Floor First Floor

**EMAAR** 