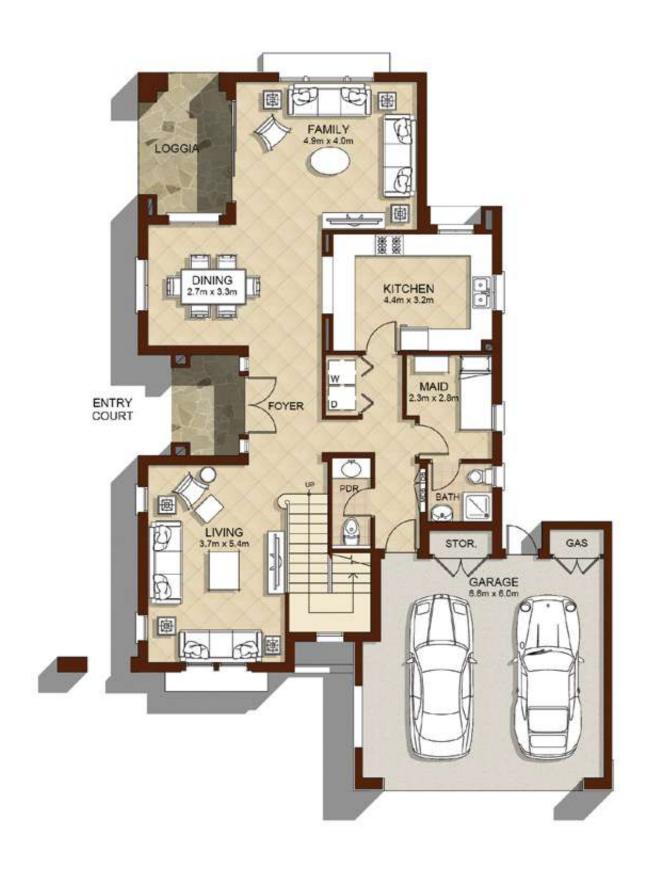

# ASEEL

#### 4 BEDROOMS

TYPE 1

TOTAL AREA

319 SQ.FT.

3,434 SQ.M.

Ground Floor First Floor

**EMAAR** 