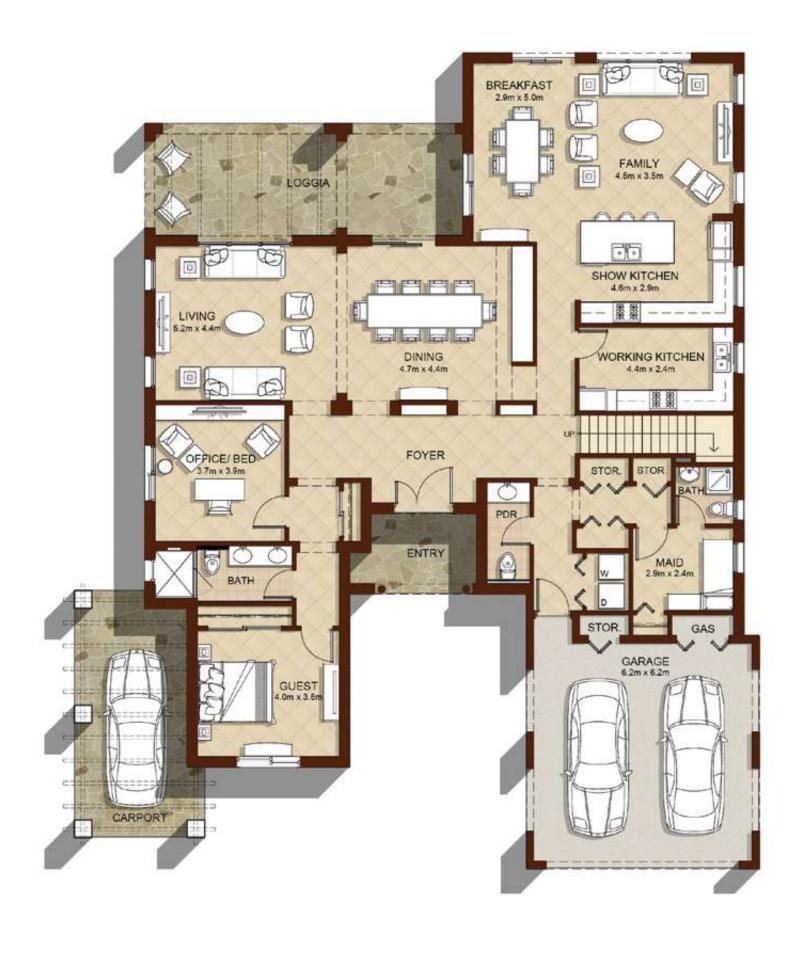

# ASEEL

#### 6 BEDROOMS

TYPE 3

TOTAL AREA

4,622 SQ.FT.

429.36 SQ.M.

Ground Floor First Floor