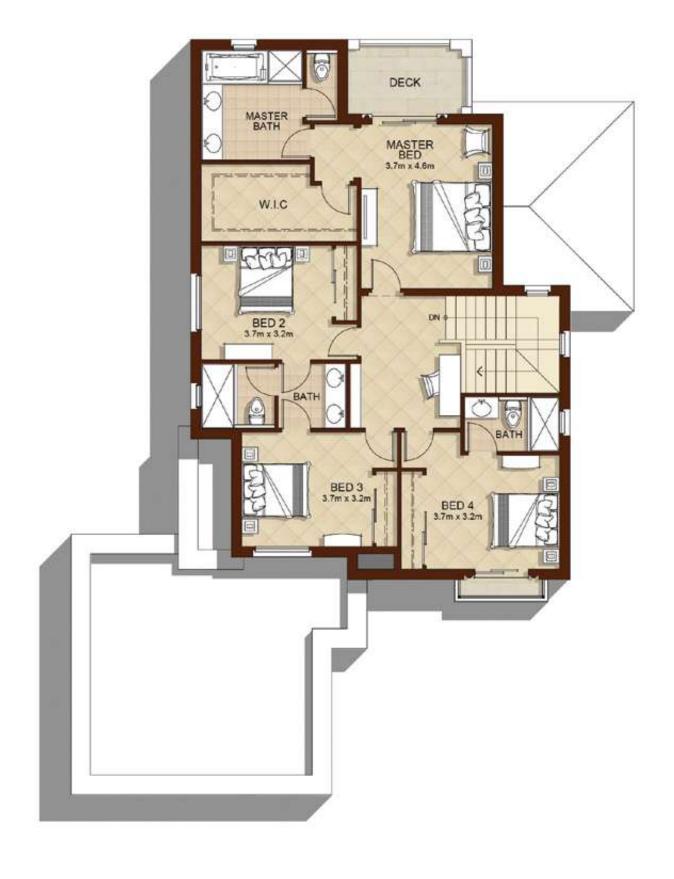

# ASEEL

#### 5 BEDROOMS

TYPE 2

TOTAL AREA

3,680 SQ.FT.

341.86 SQ.M.

Ground Floor First Floor