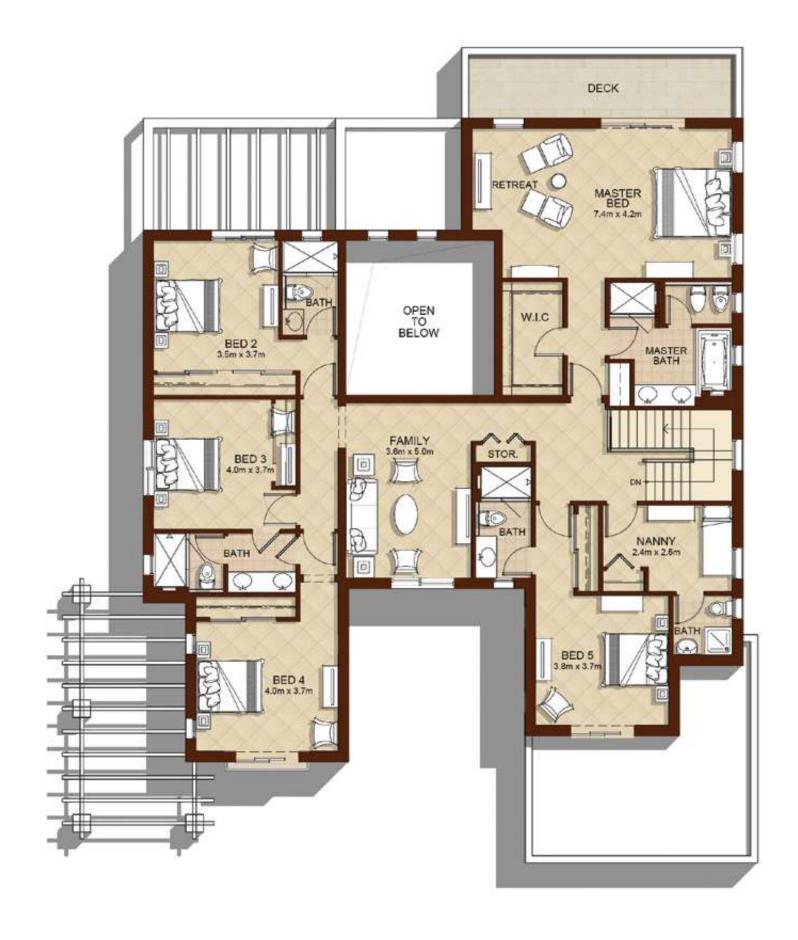

# ASEEL

#### 6 BEDROOMS

TYPE 3

TOTAL AREA

4,622 SQ.FT.

429.36 SQ.M.

Ground Floor First Floor