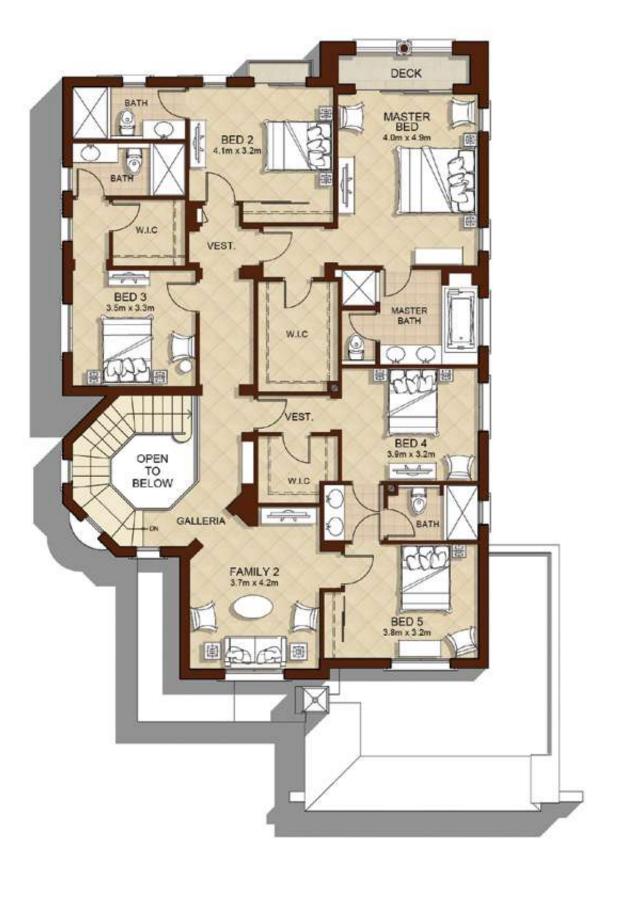

# ASEEL

#### 4 BEDROOMS

TYPE 1

TOTAL AREA

319 SQ.FT.

3,434 SQ.M.

Ground Floor First Floor

**EMAAR** 