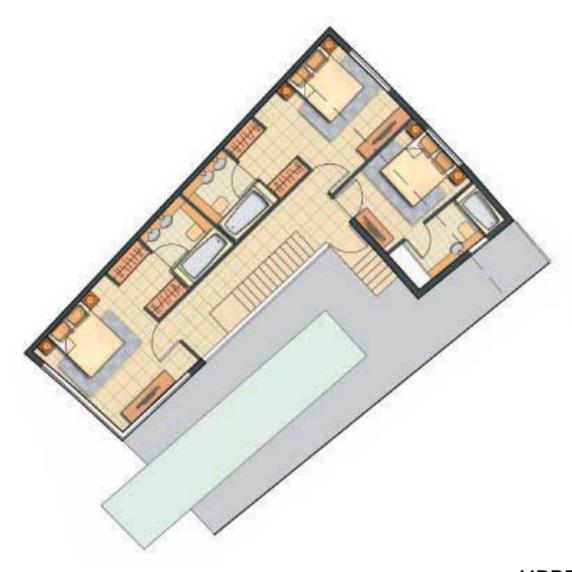

## **TOWNHOUSES**

// TYPICAL FLOOR PLAN

4 BEDROOM



UPPER FLOOR



## **APARTMENTS**

// TYPICAL FLOOR PLAN



2 BEDROOM FLOOR PLAN



**3 BEDROOM FLOOR PLAN** 

## **APARTMENTS**

// TYPICAL FLOOR PLAN
1 BEDROOM





## BUILDING SPECIFICATIONS

Structure Reinforced concrete

Roof Reinforced concrete flat roof
Wall construction Block work and concrete walls
Ceiling finishes Skim coat and paint / fibrous plaster

Windows Aluminium framed glass windows and doors

MAIN ENTRANCE

Internal and all bathrooms Fire-rated wood door

Balcony Aluminium framed glass door

Maid's bathroom PVC door Ironmongery Quality locksets

**FLOOR FINISHES** 

Living / dining Marble or high-quality ceramic flooring

All bedrooms Hardwood flooring or high-quality ceramic flooring

Master bathroom Marble or high-quality ceramic flooring

Common bathroom Ceramic floo