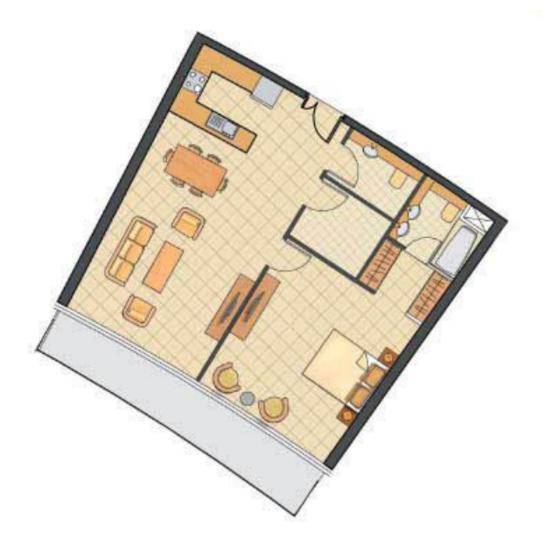

## **TOWNHOUSES**

// TYPICAL FLOOR PLAN

4 BEDROOM



UPPER FLOOR



## **APARTMENTS**

// TYPICAL FLOOR PLAN



2 BEDROOM FLOOR PLAN



**3 BEDROOM FLOOR PLAN** 

## **APARTMENTS**

// TYPICAL FLOOR PLAN
1 BEDROOM





## BUILDING SPECIFICATIONS

Structure Reinforced concrete

Roof Reinforced concrete flat roof
Wall construction Block work and concrete walls
Ceiling finishes Skim coat and paint / fibrous plaster

Windows Aluminium framed glass windows and doors

MAIN ENTRANCE

Internal and all bathrooms Fire-rated wood door

Balcony Aluminium framed glass door

Maid's bathroom PVC door Ironmongery Quality locksets

**FLOOR FINISHES** 

Living / dining Marble or high-quality ceramic flooring

All bedrooms Hardwood flooring or high-quality ceramic flooring

Master bathroom Marble or high-quality ceramic flooring

Common bathroom Ceramic flooring

Kitchen Marble or high-quality ceramic flooring

Balcony, yard, utility and maid's bathroom Ceramic flooring

WALL FINISHES

Kitchen Ceramic wall tiles

Maste