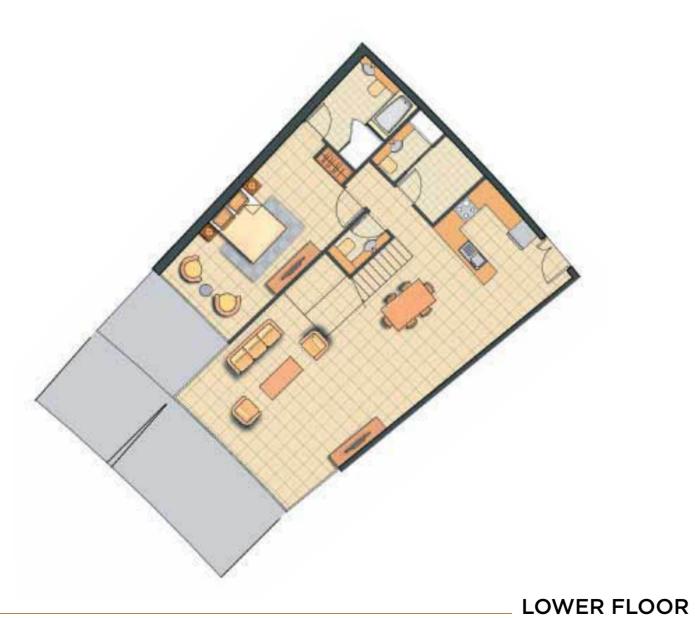

## **TOWNHOUSES**

// TYPICAL FLOOR PLAN

4 BEDROOM



UPPER FLOOR



## **APARTMENTS**

// TYPICAL FLOOR PLAN



2 BEDROOM FLOOR PLAN



**3 BEDROOM FLOOR PLAN** 

## **APARTMENTS**

// TYPICAL FLOOR PLAN
1 BEDROOM





## BUILDING SPECIFICATIONS

Structure Reinforced concrete

Roof Reinforced concrete flat roof
Wall construction Block work and concrete walls
Ceiling finishes Skim coat and paint / fibrous plaster

Windows Aluminium framed glass windows and doors

MAIN ENTRANCE

Internal and all bathrooms Fire-rated wood door

Balcony Aluminium framed glass door

Maid's bathroom PVC door Ironmongery Quality locksets

**FLOOR FINISHES** 

Living / dining Marble or high-quality ceramic flooring

All bedrooms Hardwood flooring or high-quality ceramic flooring

Master bathroom Marble or high-quality ceramic flooring

Common bathroom Ceramic flooring

Kitchen M