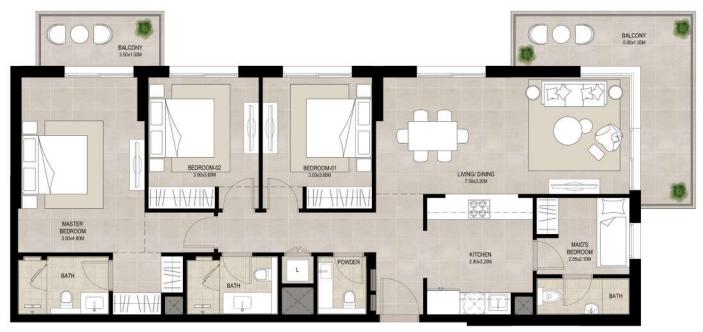

# 3 bedroom - Unit type A

| Suite          | 111.62 Sq.m / 1201.47 Sq.ft |
|----------------|-----------------------------|
| Balcony        | 18.97 Sq.m / 204.19 Sq.ft   |
| Total built-up | 130.59 Sq.m / 1405.66 Sq.ft |
|                |                             |

All room dimensions are in metric and measured to structural elements and exclude wall finishes and construction tolerances.
 All dimensions have been provided by our consultant architects.
 All materials, dimensions, drawings features and amenities are approximate at the time of printing.
 Actual area may vary from stated area. Drawings not to scale E&OE. The developer reserves the right to make revisions to the floor plans and any features, materials, dimensions, drawings and amenities mentioned in this brochure without notice.