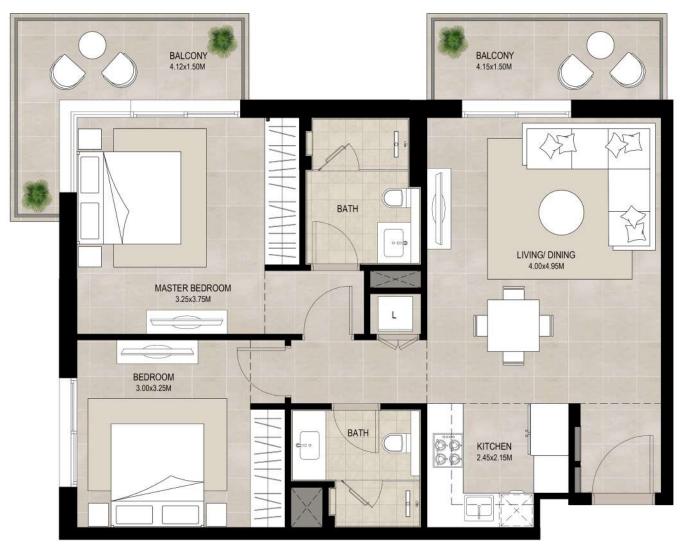

### 2 bedroom - Unit type A

| Suite          | 81.63 Sq.m / 878.66 Sq.ft |
|----------------|---------------------------|
| Balcony        | 5.32 Sq.m / 57.26 Sq.ft   |
| Total built-up | 86.95 Sq.m / 935.92 Sq.ft |

### Disclaimer

1. All room dimensions are in metric and measured to structural elements and exclude wall finishes and construction tolerances