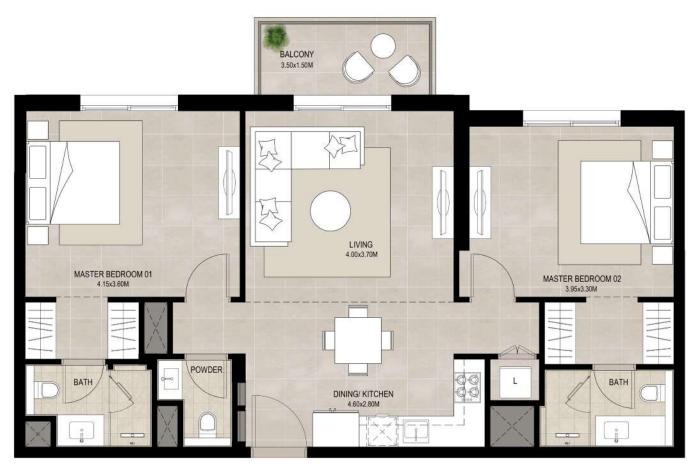

### 2 bedroom - Unit type A

| Suite          | 81.63 Sq.m / 878.66 Sq.ft |
|----------------|---------------------------|
| Balcony        | 5.32 Sq.m / 57.26 Sq.ft   |
| Total built-up | 86.95 Sq.m / 935.92 Sq.ft |

### Disclaimer

1. All room dimensions are in metric and measured to structural elements and exclude wall finishes and construction tolerances