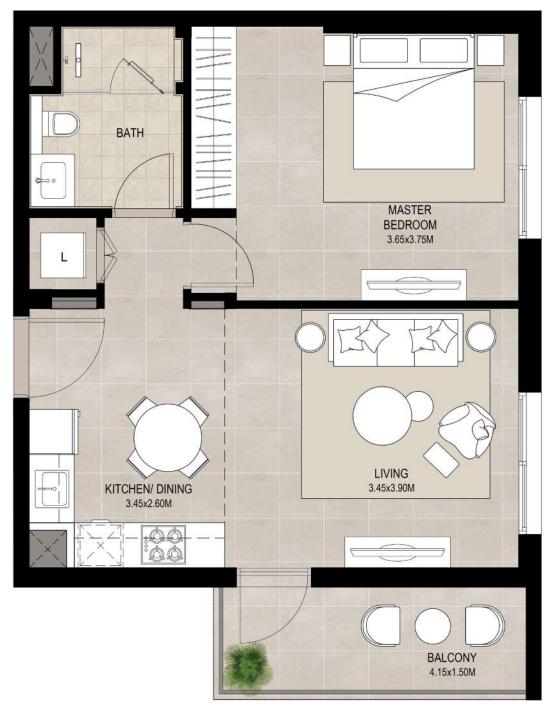

## 1 bedroom - Unit type A

| Suite          | 56.14 Sq.m / 604.29 Sq.ft |
|----------------|---------------------------|
| Balcony        | 5.32 Sq.m / 57.26 Sq.ft   |
| Total built-up | 61.46 Sq.m / 661.55 Sq.ft |

### Disclaimer

1. All room dimensions are in metric and measured to structural elements and exclude wall finishes and construction tolerances