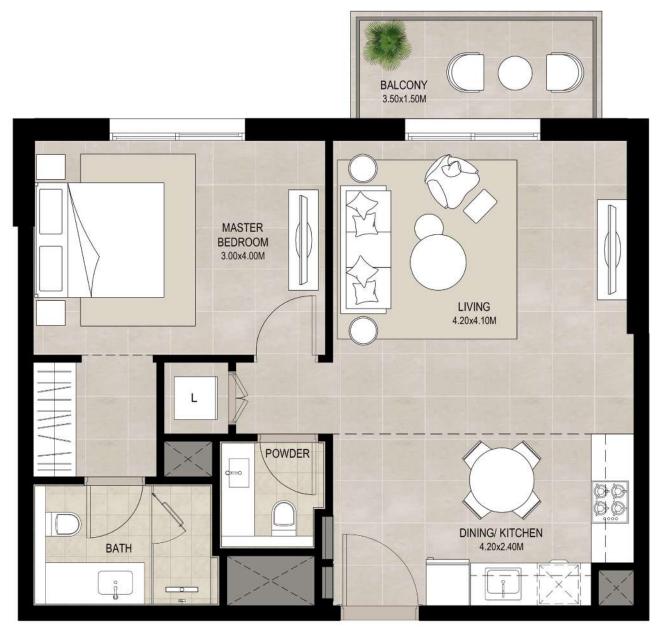

### 1 bedroom - Unit type D

| Suite          | 55.47 Sq.m / 597.07 Sq.ft |
|----------------|---------------------------|
| Balcony        | 5.32 Sq.m / 57.26 Sq.ft   |
| Total built-up | 60.79 Sq.m / 654.34 Sq.ft |

#### Disclaimer

1. All room dimensions are in metric and measured to structural elements and exclude wall finishes and construction tolerances