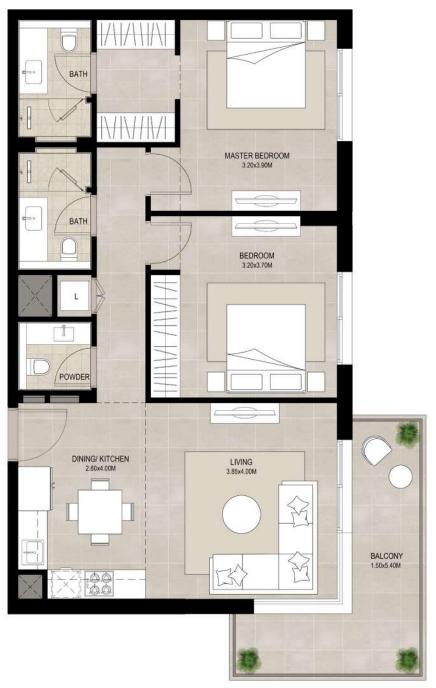

# 3 bedroom - Unit type A

| Suite          | 111.62 Sq.m / 1201.47 Sq.ft |
|----------------|-----------------------------|
| Balcony        | 18.97 Sq.m / 204.19 Sq.ft   |
| Total built-up | 130.59 Sq.m / 1405.66 Sq.ft |
|                |                             |

All room dimensions are in metric and measured to structural elements and exclude wall finishes and construction tolerances.
 All dimensions have been provided by our consultant architects.
 All materials, dimensions, drawings features and amenities are approximate at the time of printing.
 Actual area may vary from stated area. Drawings not to scale E&OE. The developer reserves the right to make revisions to the floor plans and any features, materials, dimensions, drawings and amenities mentioned in this brochure without notice.