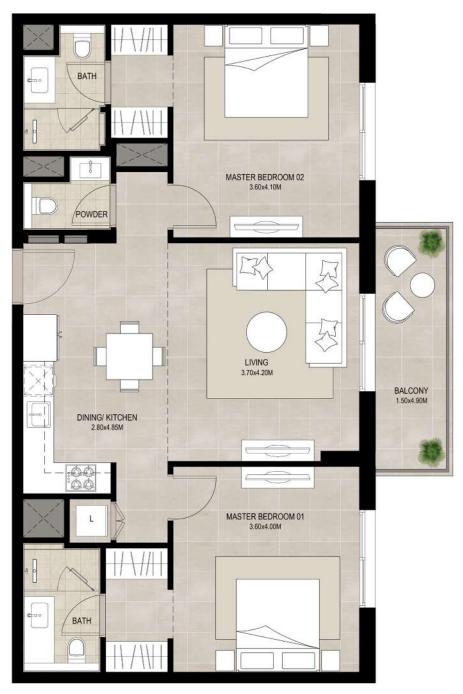

# 2 bedroom - Unit type B

| Suite          | 82.75 Sq.m / 890.71 Sq.ft |
|----------------|---------------------------|
| Balcony        | 7.49 Sq.m / 80.62 Sq.ft   |
| Total built-up | 90.24 Sq.m / 971.34 Sq.ft |

### Disclaimer

1. All room dimensions are in metric and measured to structural elements and exclude wall finishes and construction tolerances