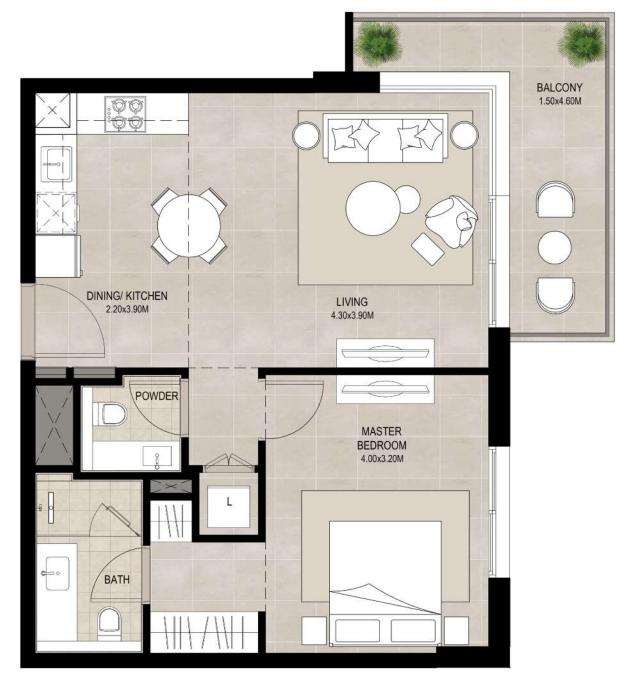

## 1 bedroom - Unit type B

| Suite          | 53.61 Sq.m / 577.05 Sq.ft |
|----------------|---------------------------|
| Balcony        | 9.44 Sq.m / 101.61 Sq.ft  |
| Total built-up | 63.05 Sq.m / 678.66 Sq.ft |

### Disclaimer

1. All room dimensions are in metric and measured to structural elements and exclude wall finishes and construction tolerances