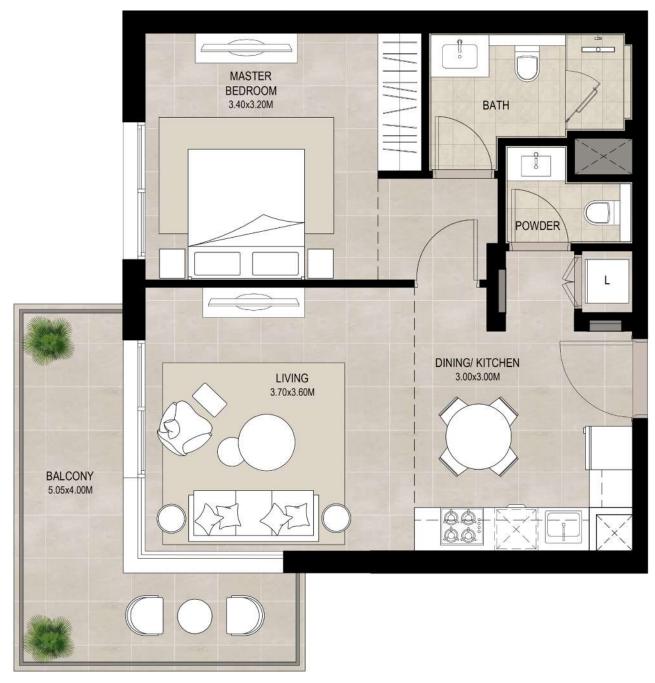

## 1 bedroom - Unit type C

| Suite          | 49.70 Sq.m / 534.97 Sq.ft |
|----------------|---------------------------|
| Balcony        | 11.33 Sq.m / 121.96 Sq.ft |
| Total built-up | 61.03 Sq.m / 656.92 Sq.ft |

#### Disclaimer

1. All room dimensions are in metric and measured to structural elements and exclude wall finishes and construction tolerances