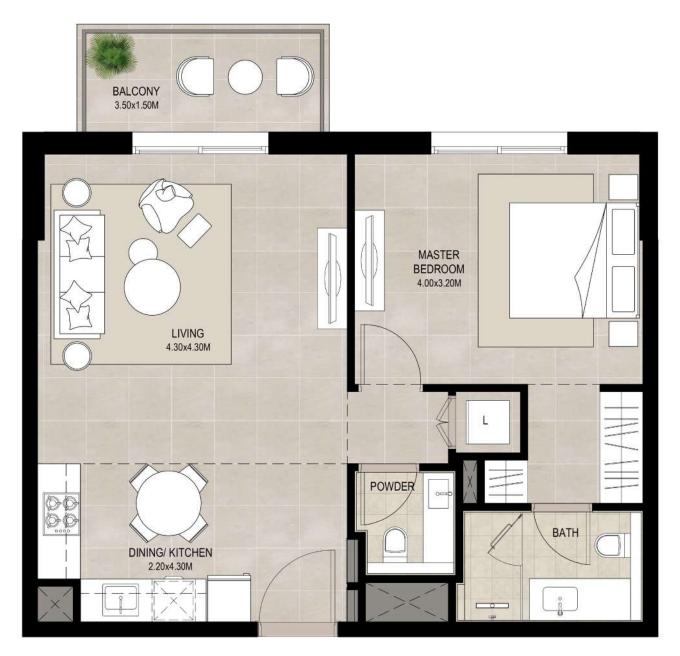

## 1 bedroom - Unit type A

| Suite          | 56.14 Sq.m / 604.29 Sq.ft |
|----------------|---------------------------|
| Balcony        | 5.32 Sq.m / 57.26 Sq.ft   |
| Total built-up | 61.46 Sq.m / 661.55 Sq.ft |

### Disclaimer

1. All room dimensions are in metric and measured to structural elements and exclude wall finishes and construction tolerances