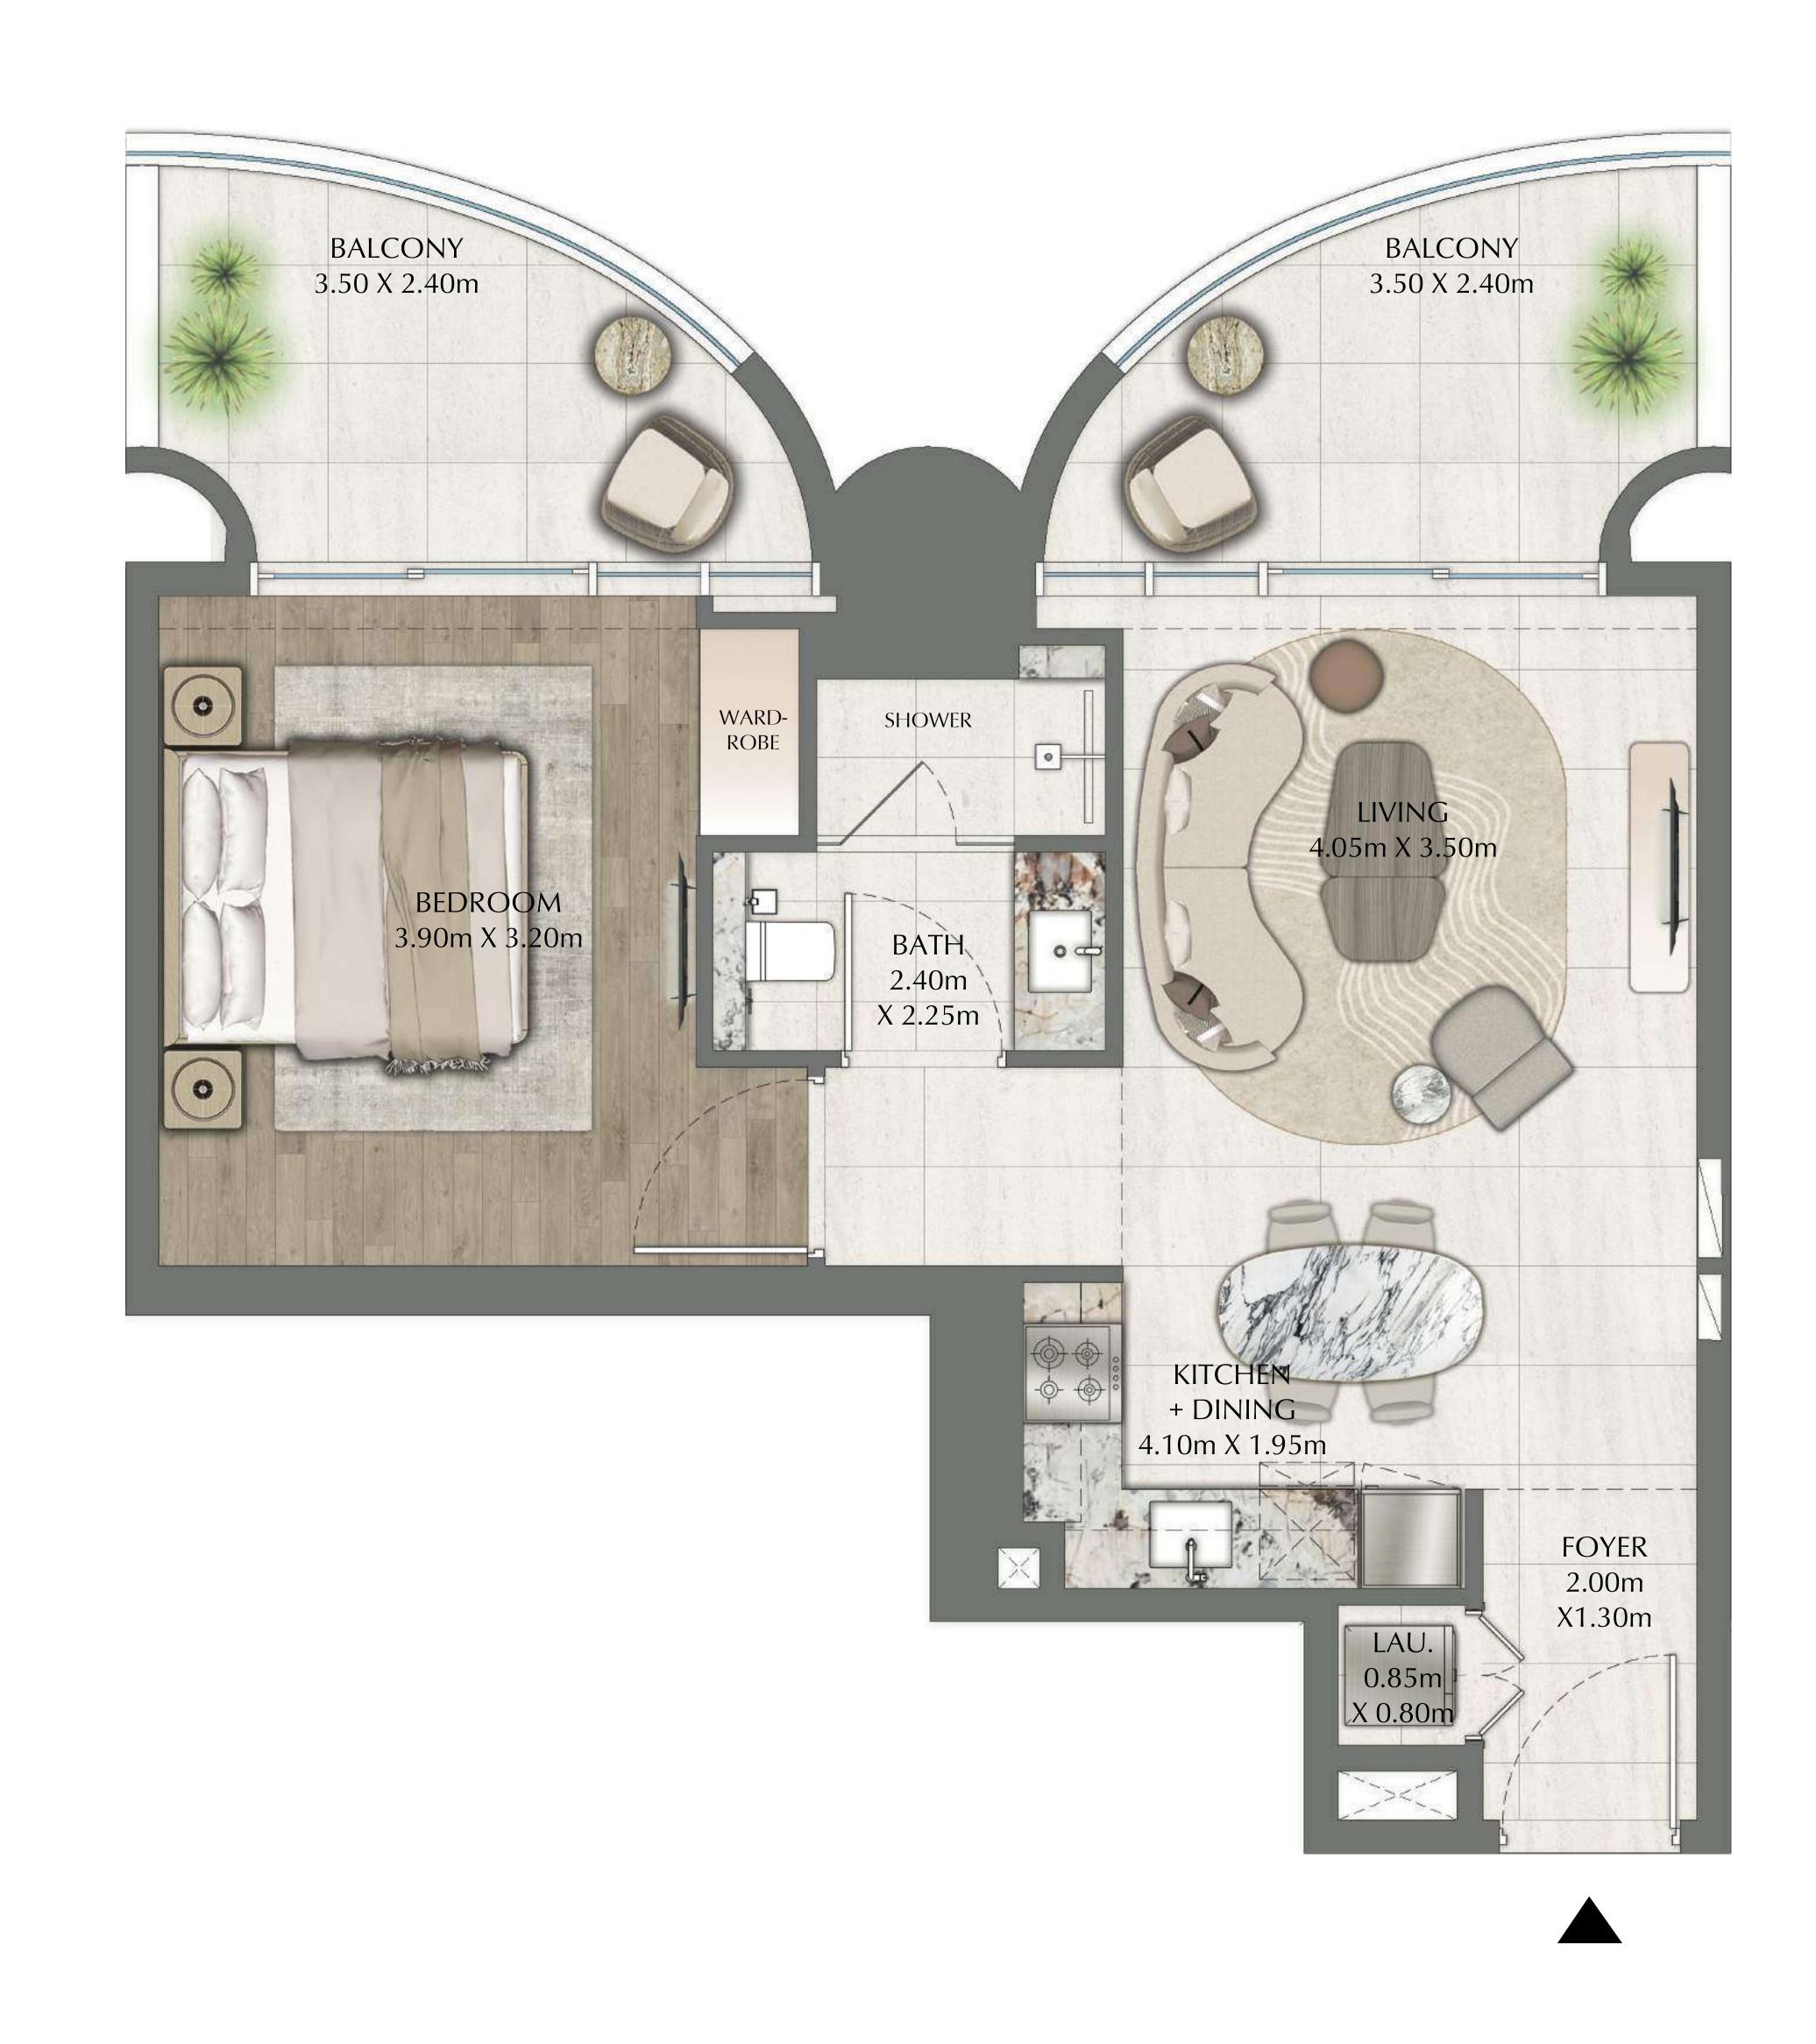

#### 1 BEDROOM

EVEN LEVELS 02-26 UNITS 3 & 7

| SUITE AREA   | 661.55 SQ.FT. | 61.46 SQ.M. |
|--------------|---------------|-------------|
| BALCONY AREA | 181.48 SQ.FT. | 16.86 SQ.M. |
| TOTAL AREA   | 843.03 SQ.FT. | 78.32 SQ.M. |