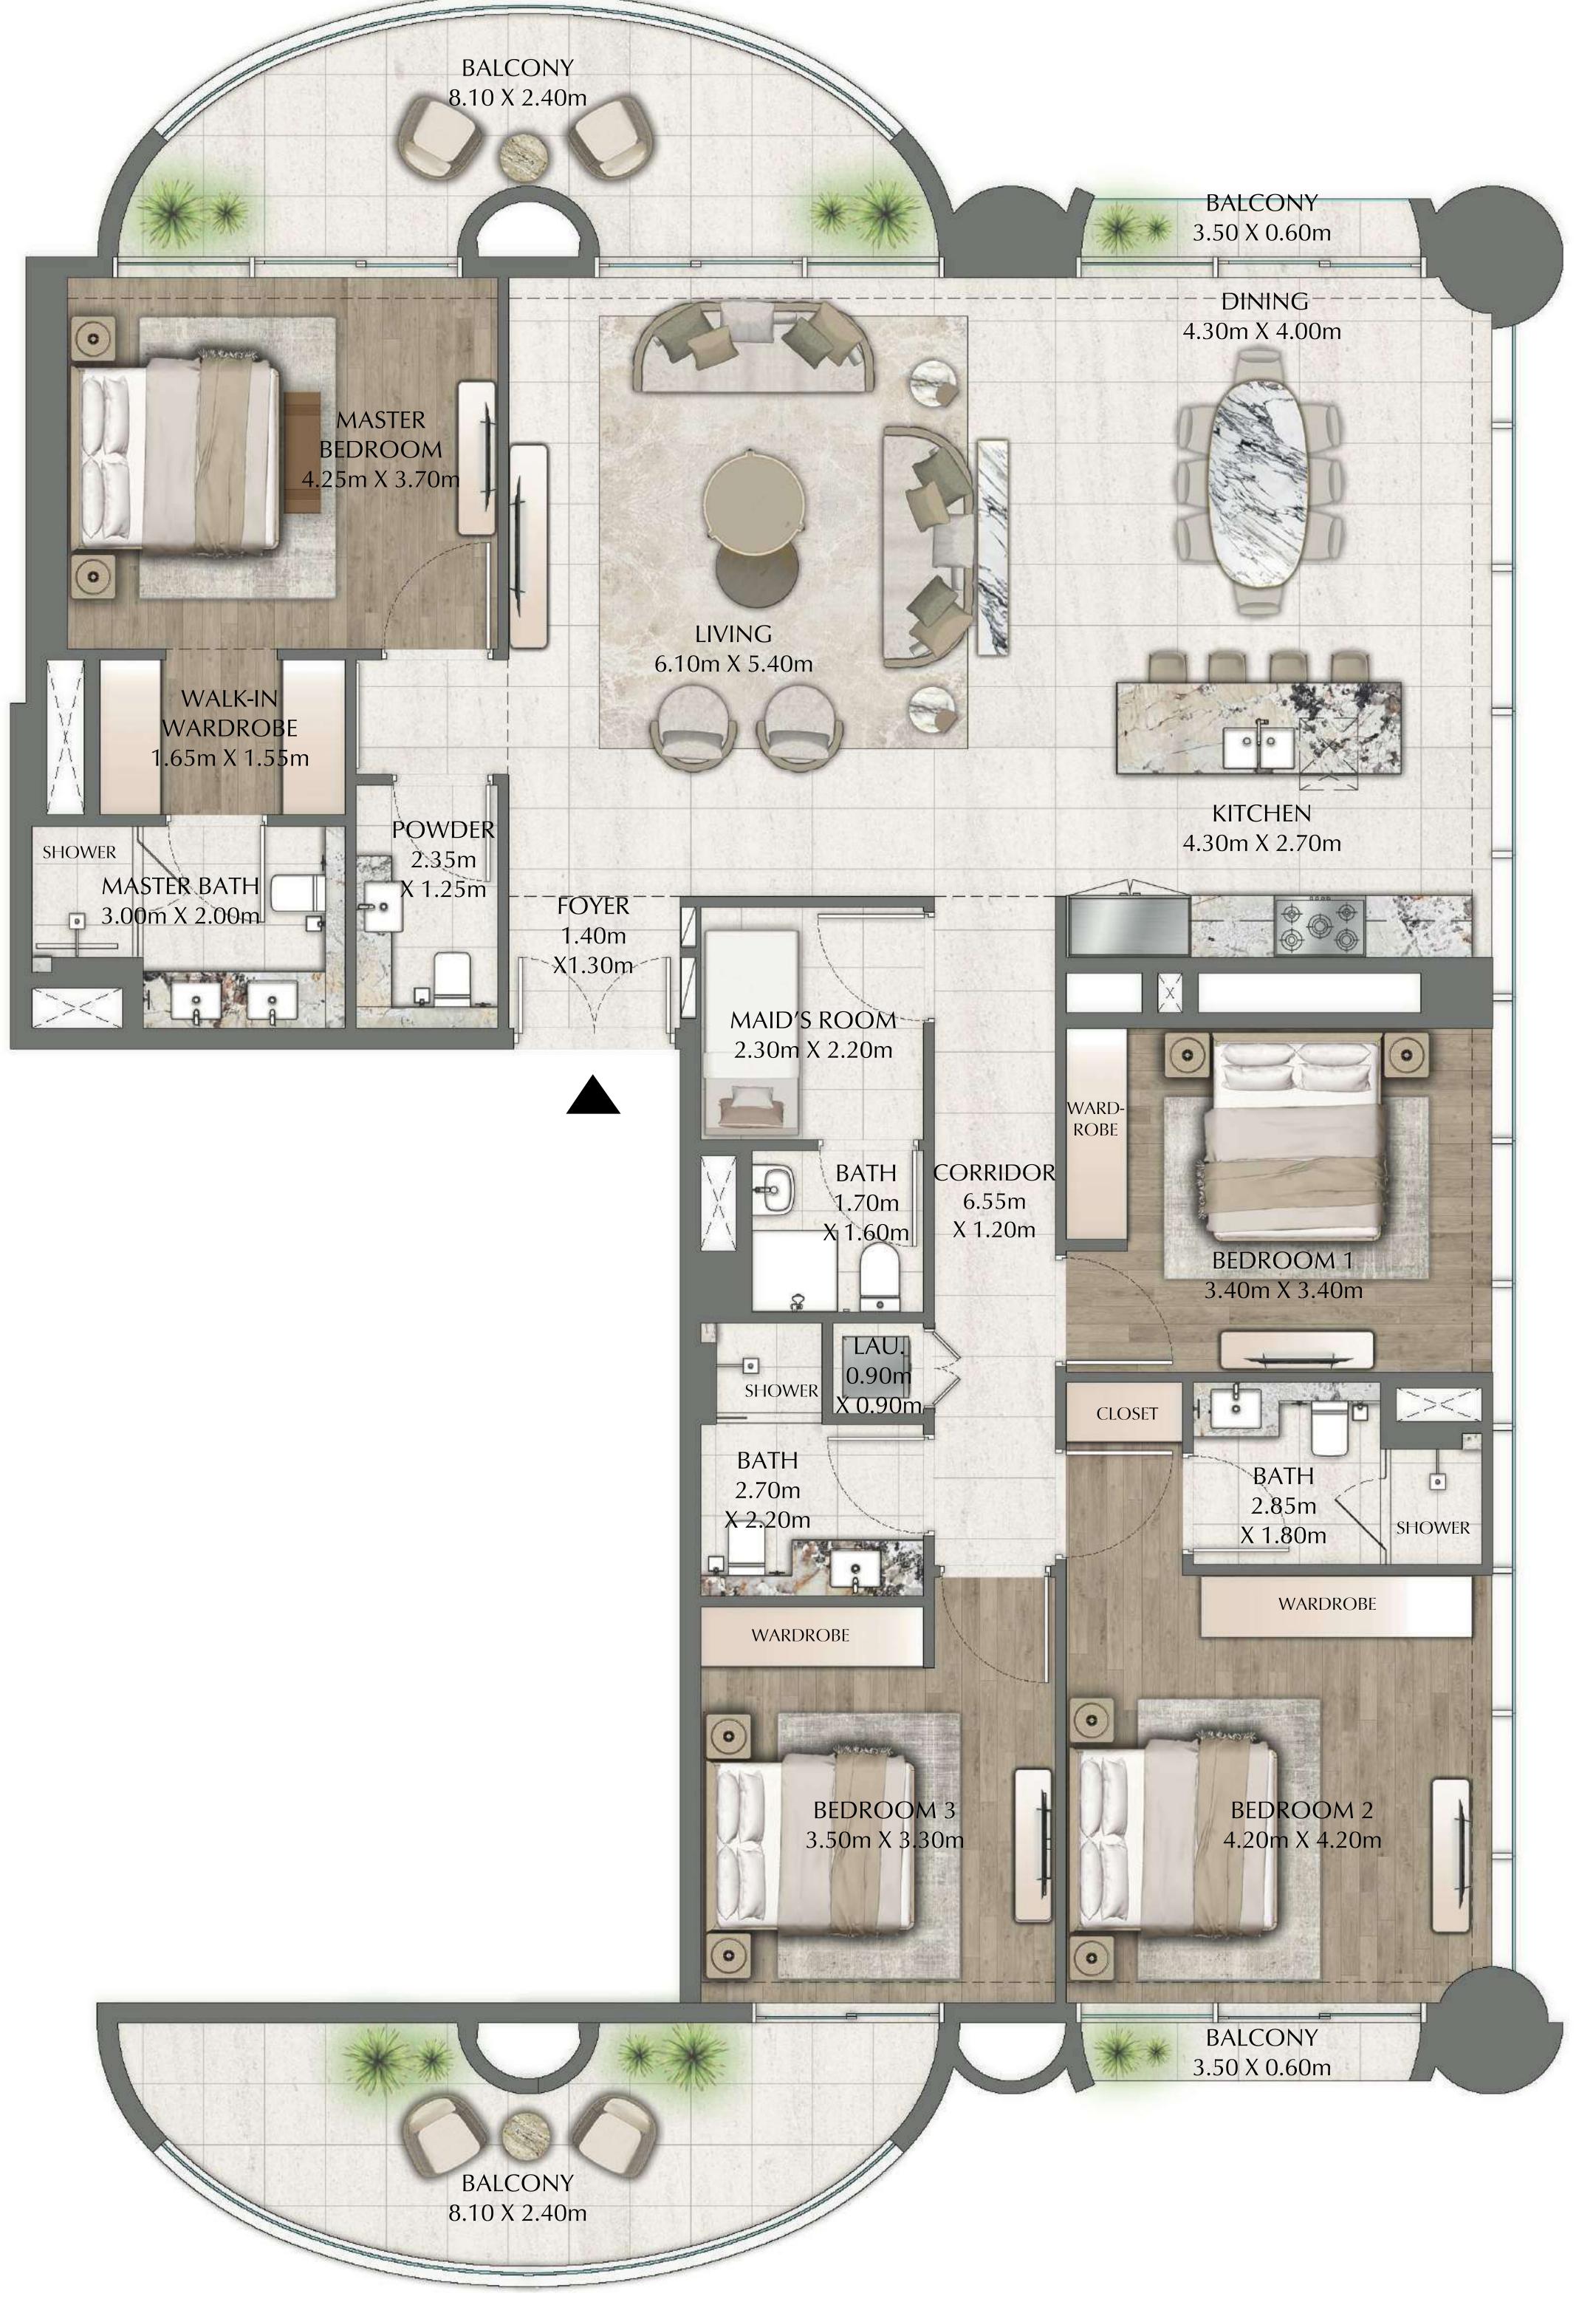

#### 2 BEDROOM

EVEN LEVELS 02-26 UNITS 1 & 9

| TOTAL AREA   | 1053.03 SQ.FT. | 97.83 SQ.M. |
|--------------|----------------|-------------|
| BALCONY AREA | 208.07 SQ.FT.  | 19.33 SQ.M. |
| SUITE AREA   | 844.97 SQ.FT.  | 78.50 SQ.M. |