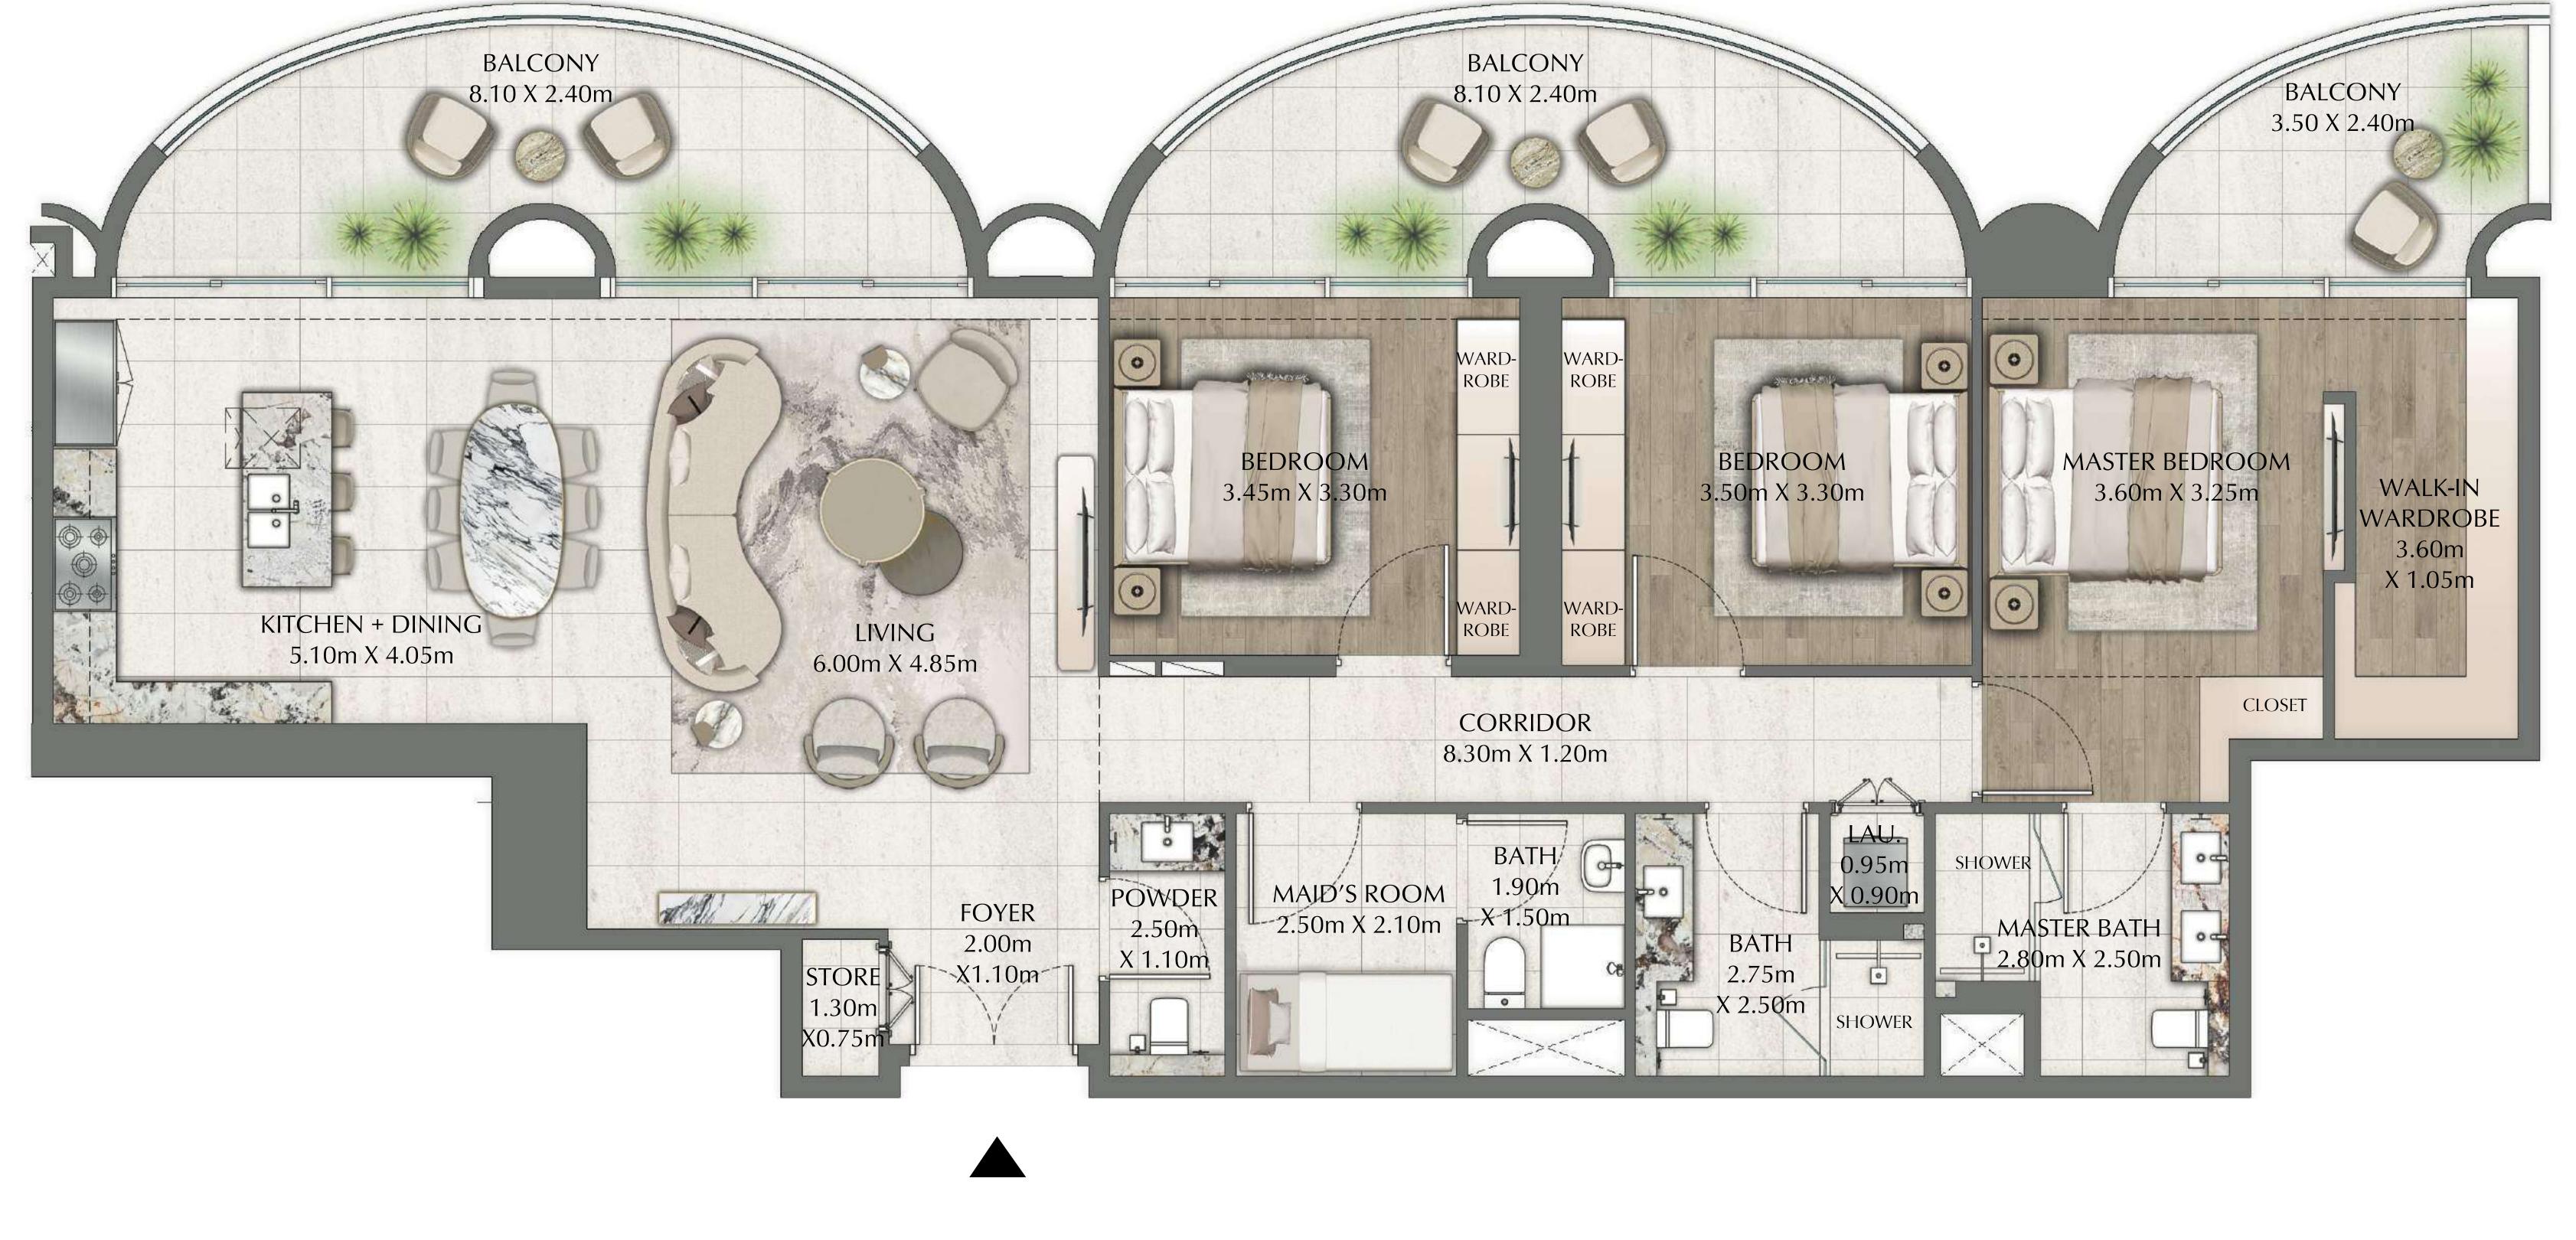

#### 2 BEDROOM

EVEN LEVEL 14 UNITS 2 & 5

| SUITE AREA   | 1137.75 SQ.FT. | 105.70 SQ.M. |
|--------------|----------------|--------------|
| BALCONY AREA | 207.64 SQ.FT.  | 19.29 SQ.M.  |
| TOTAL AREA   | 1345.38 SQ.FT. | 124.99 SQ.M. |