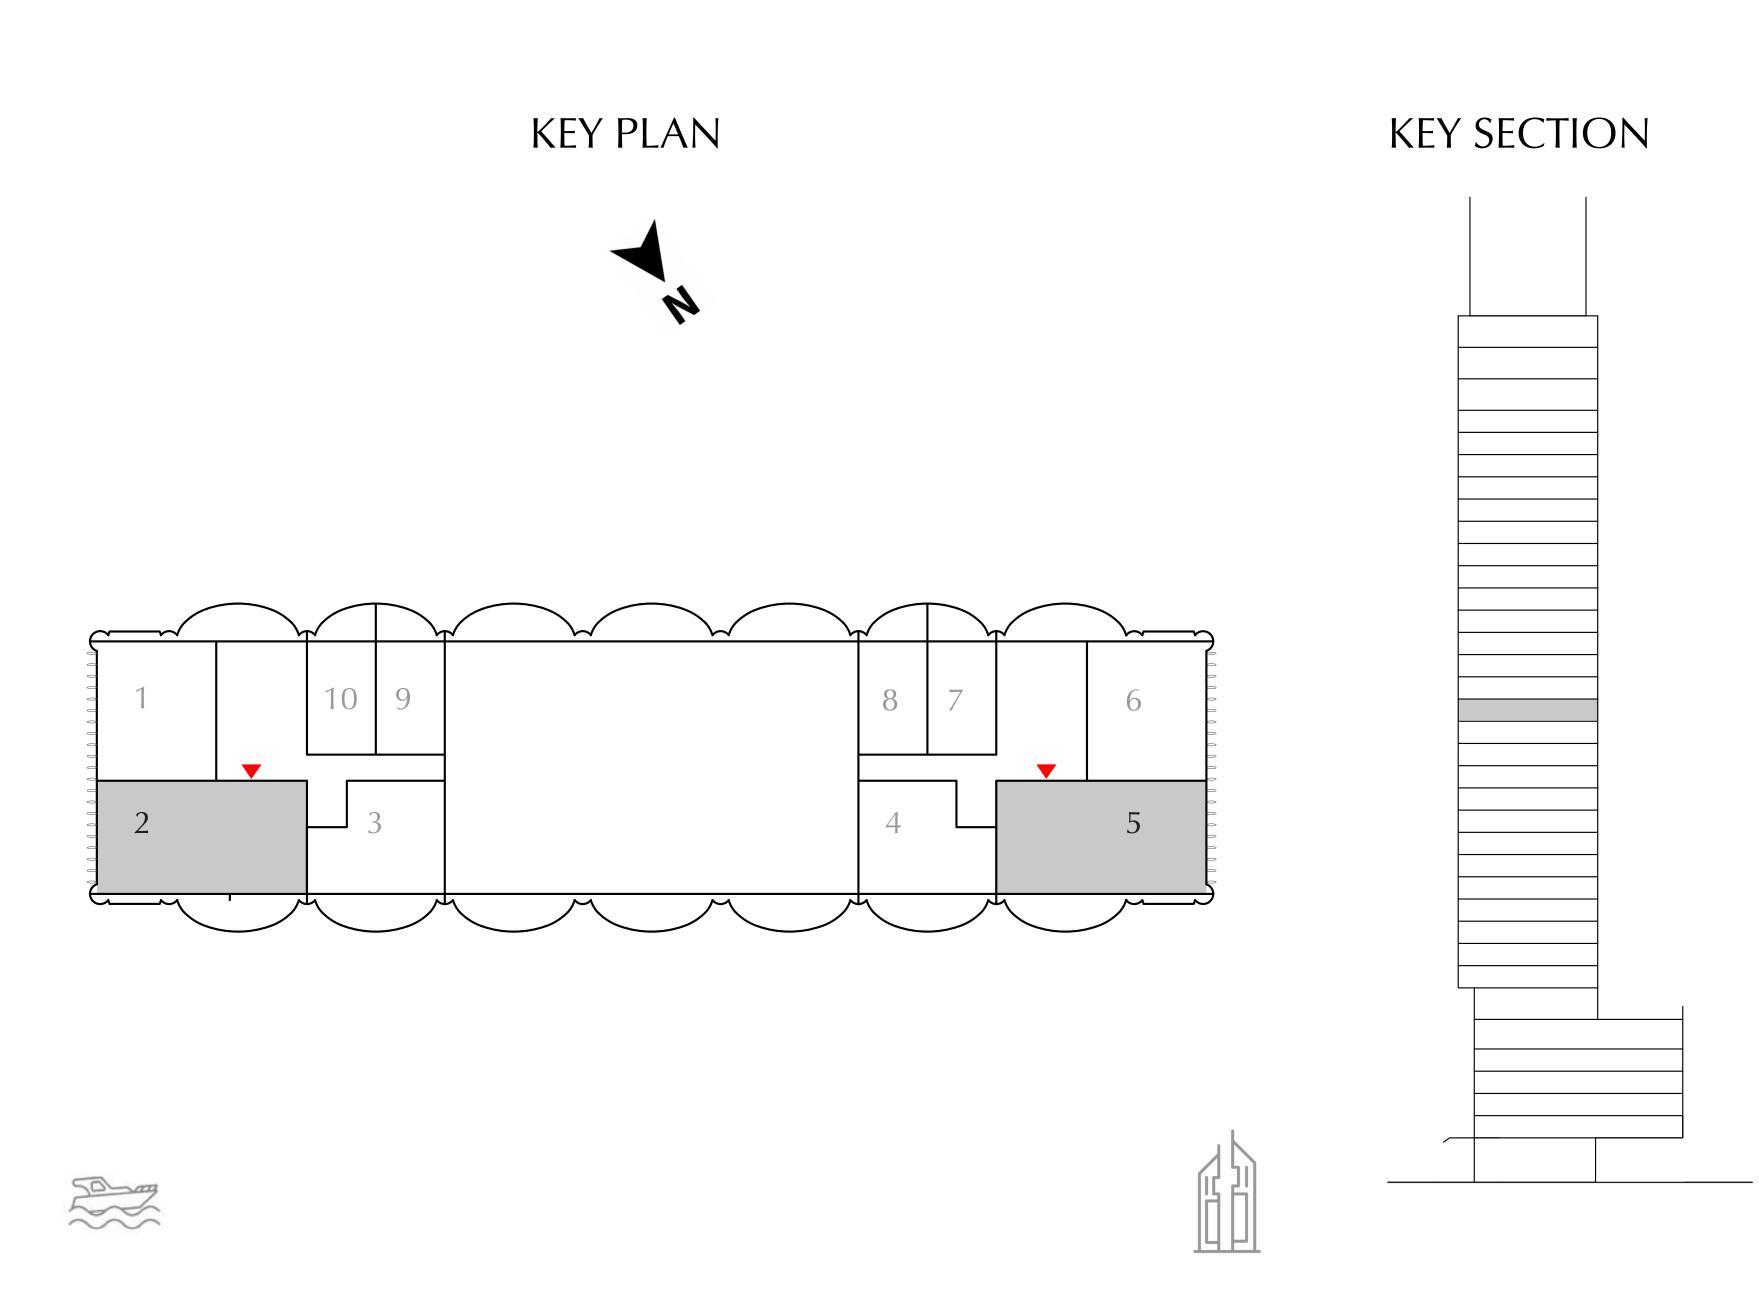

M. |  |





DOWNTOWN DUBAI

#### 1 BEDROOM

EVEN LEVEL 14 UNITS 3 & 4

| SUITE AREA   | 661.55 SQ.FT. | 61.46 SQ.M. |  |
|--------------|---------------|-------------|--|
| BALCONY AREA | 181.59 SQ.FT. | 16.87 SQ.M. |  |
| TOTAL AREA   | 843.14 SQ.FT. | 78.33 SQ.M. |  |





DOWNTOWN DUBAI

### 2 BEDROOM

EVEN LEVEL 14 UNITS 1 & 6

| SUITE AREA   | 844.97 SQ.FT.  | 78.50 SQ.M. |  |
|--------------|----------------|-------------|--|
| BALCONY AREA | 207.96 SQ.FT.  | 19.32 SQ.M. |  |
| TOTAL AREA   | 1052.93 SQ.FT. | 97.82 SQ.M. |  |





DOWNTOWN DUBAI

#### 2 BEDROOM

EVEN LEVEL 14 UNITS 2 & 5

| SUITE AREA   | 1137.75 SQ.FT. | 105.70 SQ.M. |
|--------------|----------------|--------------|
| BALCONY AREA | 207.64 SQ.FT.  | 19.29 SQ.M.  |
| TOTAL AREA   | 1345.38 SQ.FT. | 124.99 SQ.M. |









DOWNTOWN DUBAI

#### 3 BEDROOM

PENTHOUSES LEVEL 28 UNITS 5 & 6

| SUITE AREA   | 1746.12 SQ.FT. | 162.22 SQ.M. |
|--------------|----------------|--------------|
| BALCONY AREA | 451.33 SQ.FT.  | 41.93 SQ.M.  |
| TOTAL AREA   | 2197.45 SQ.FT. | 204.15 SQ.M. |





DOWNTOWN DUBAI

#### 3 BEDROOM

PENTHOUSES LEVEL 28 UNITS 2 & 3

| SUITE AREA   | 1621.80 SQ.FT. | 150.67 SQ.M. |
|--------------|----------------|--------------|
| BALCONY AREA | 451.33 SQ.FT.  | 41.93 SQ.M.  |
| TOTAL AREA   | 2073.13 SQ.FT. | 192.60 SQ.M. |







DOWNTOWN DUBAI

#### 4 BEDROOM

PENTHOUSES LEVEL 28 UNITS 1 & 4

| SUITE AREA   | 1980.67 SQ.FT. | 184.01 SQ.M. |  |
|--------------|----------------|--------------|--|
| BALCONY AREA | 412.69 SQ.FT.  | 38.34 SQ.M.  |  |
| TOTAL AREA   | 2393.36 SQ.FT. | 222