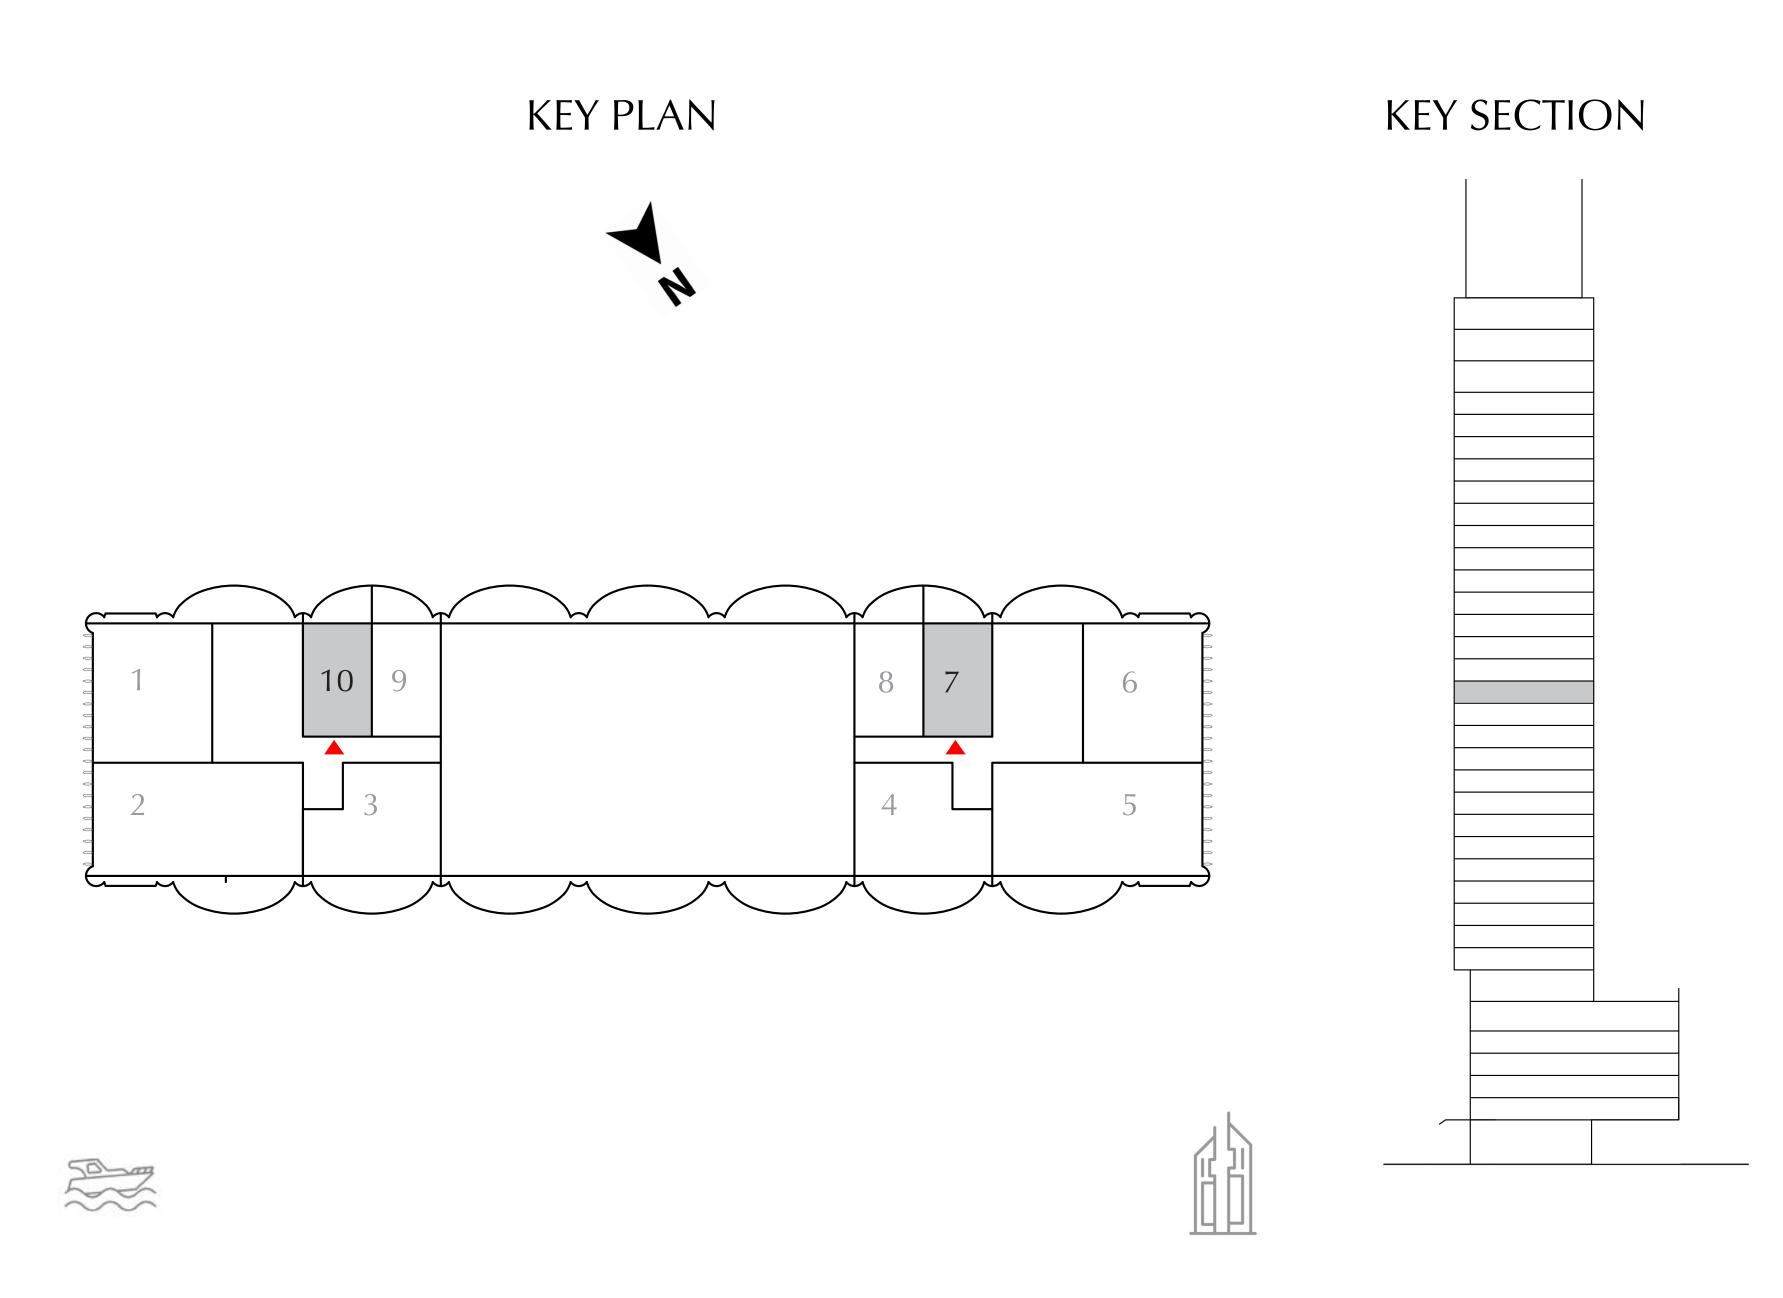

#### 1 BEDROOM

EVEN LEVELS 02-26 UNITS 3 & 7

| SUITE AREA   | 661.55 SQ.FT. | 61.46 SQ.M. |
|--------------|---------------|-------------|
| BALCONY AREA | 181.48 SQ.FT. | 16.86 SQ.M. |
| TOTAL AREA   | 843.03 SQ.FT. | 78.32 SQ.M. |

#### ODD LEVELS 03-27 UNITS 3 & 7

| SUITE AREA   | 661.55 SQ.FT. | 61.46 SQ.M. |
|--------------|---------------|-------------|
| BALCONY AREA | 181.59 SQ.FT. | 16.87 SQ.M. |
| TOTAL AREA   | 843.14 SQ.FT. | 78.33 SQ.M. |