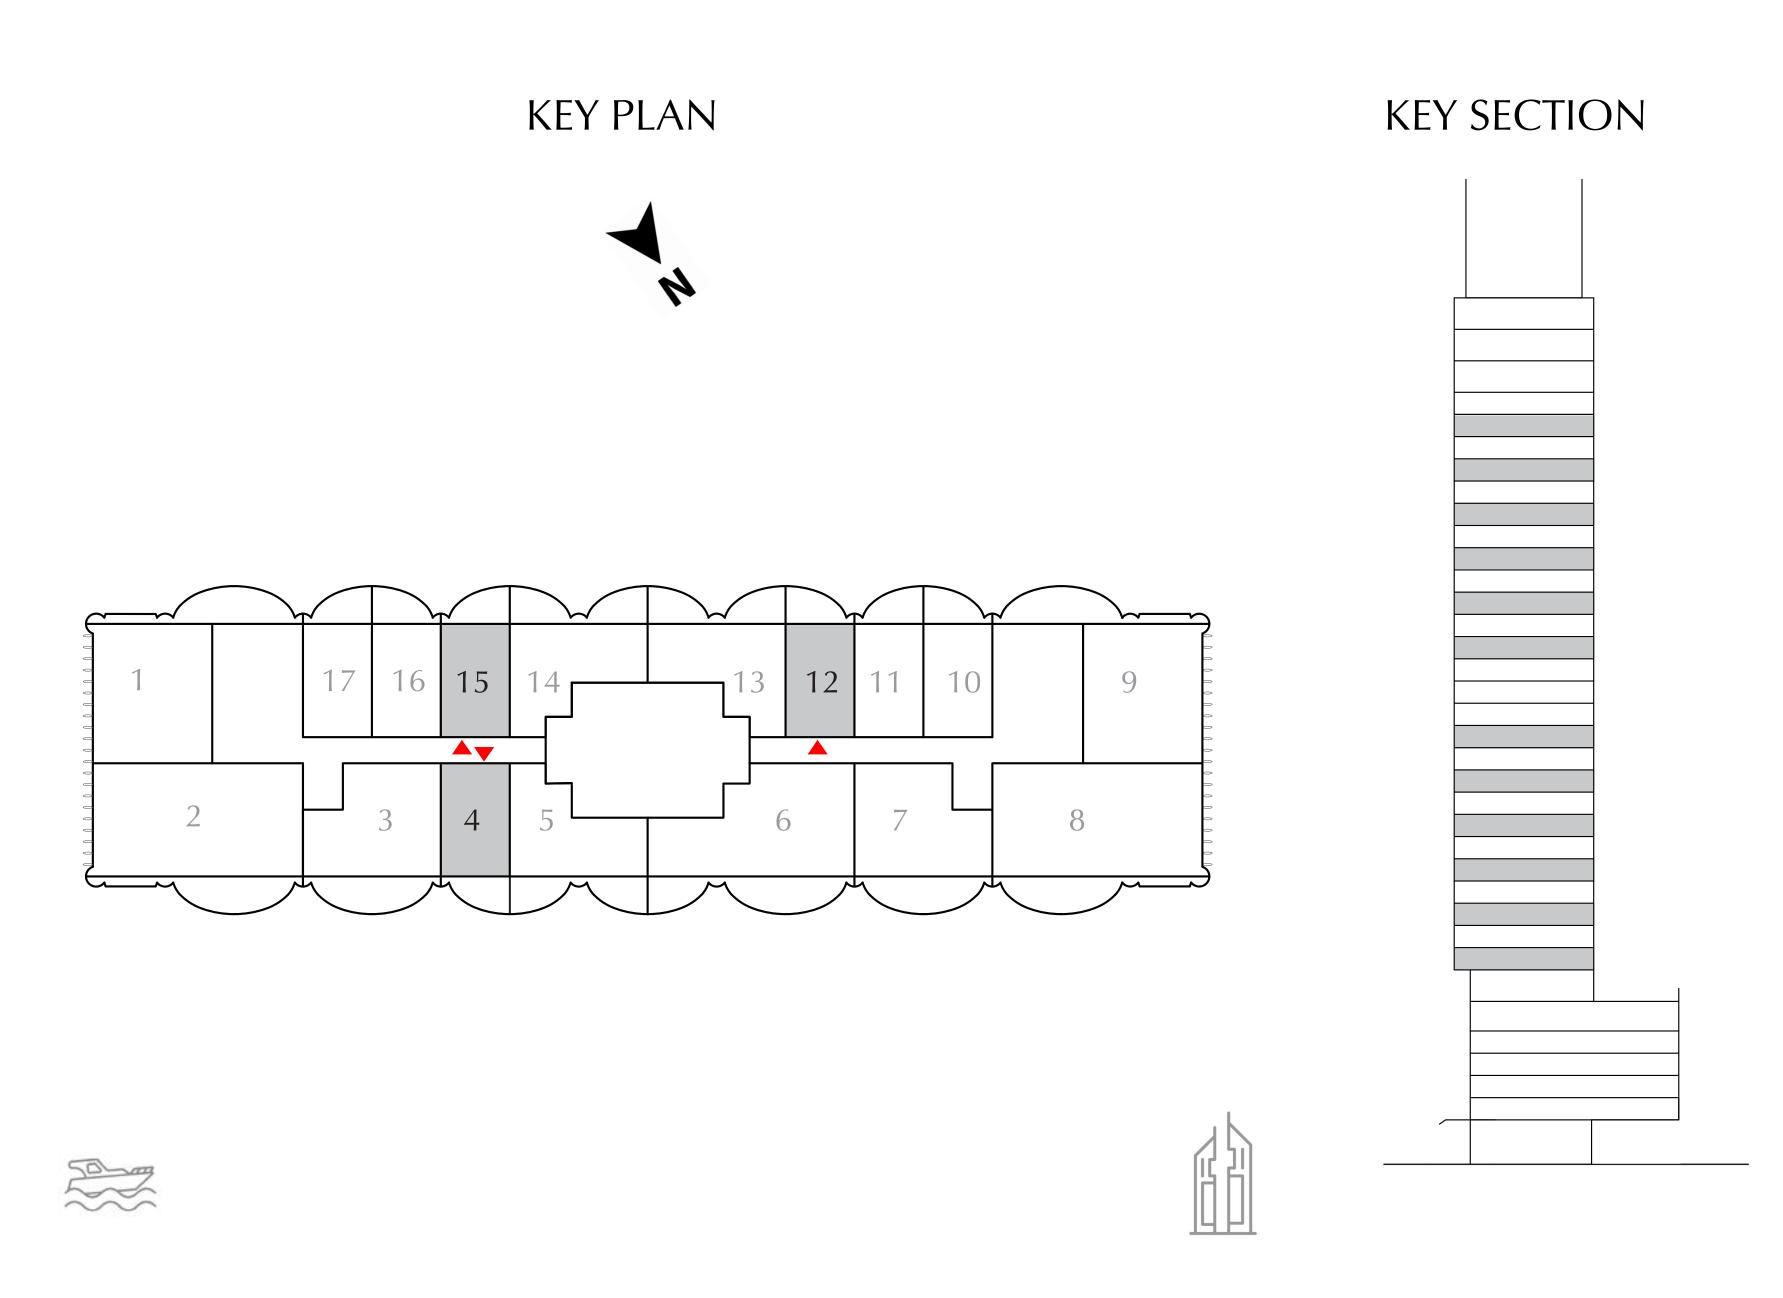

#### STUDIO

EVEN LEVELS 02-26 UNITS 4, 12, 15

| TOTAL AREA   | 469.52 SQ.FT. | 43.62 SQ.M. |
|--------------|---------------|-------------|
| BALCONY AREA | 90.85 SQ.FT.  | 8.44 SQ.M.  |
| SUITE AREA   | 378.67 SQ.FT. | 35.18 SQ.M. |