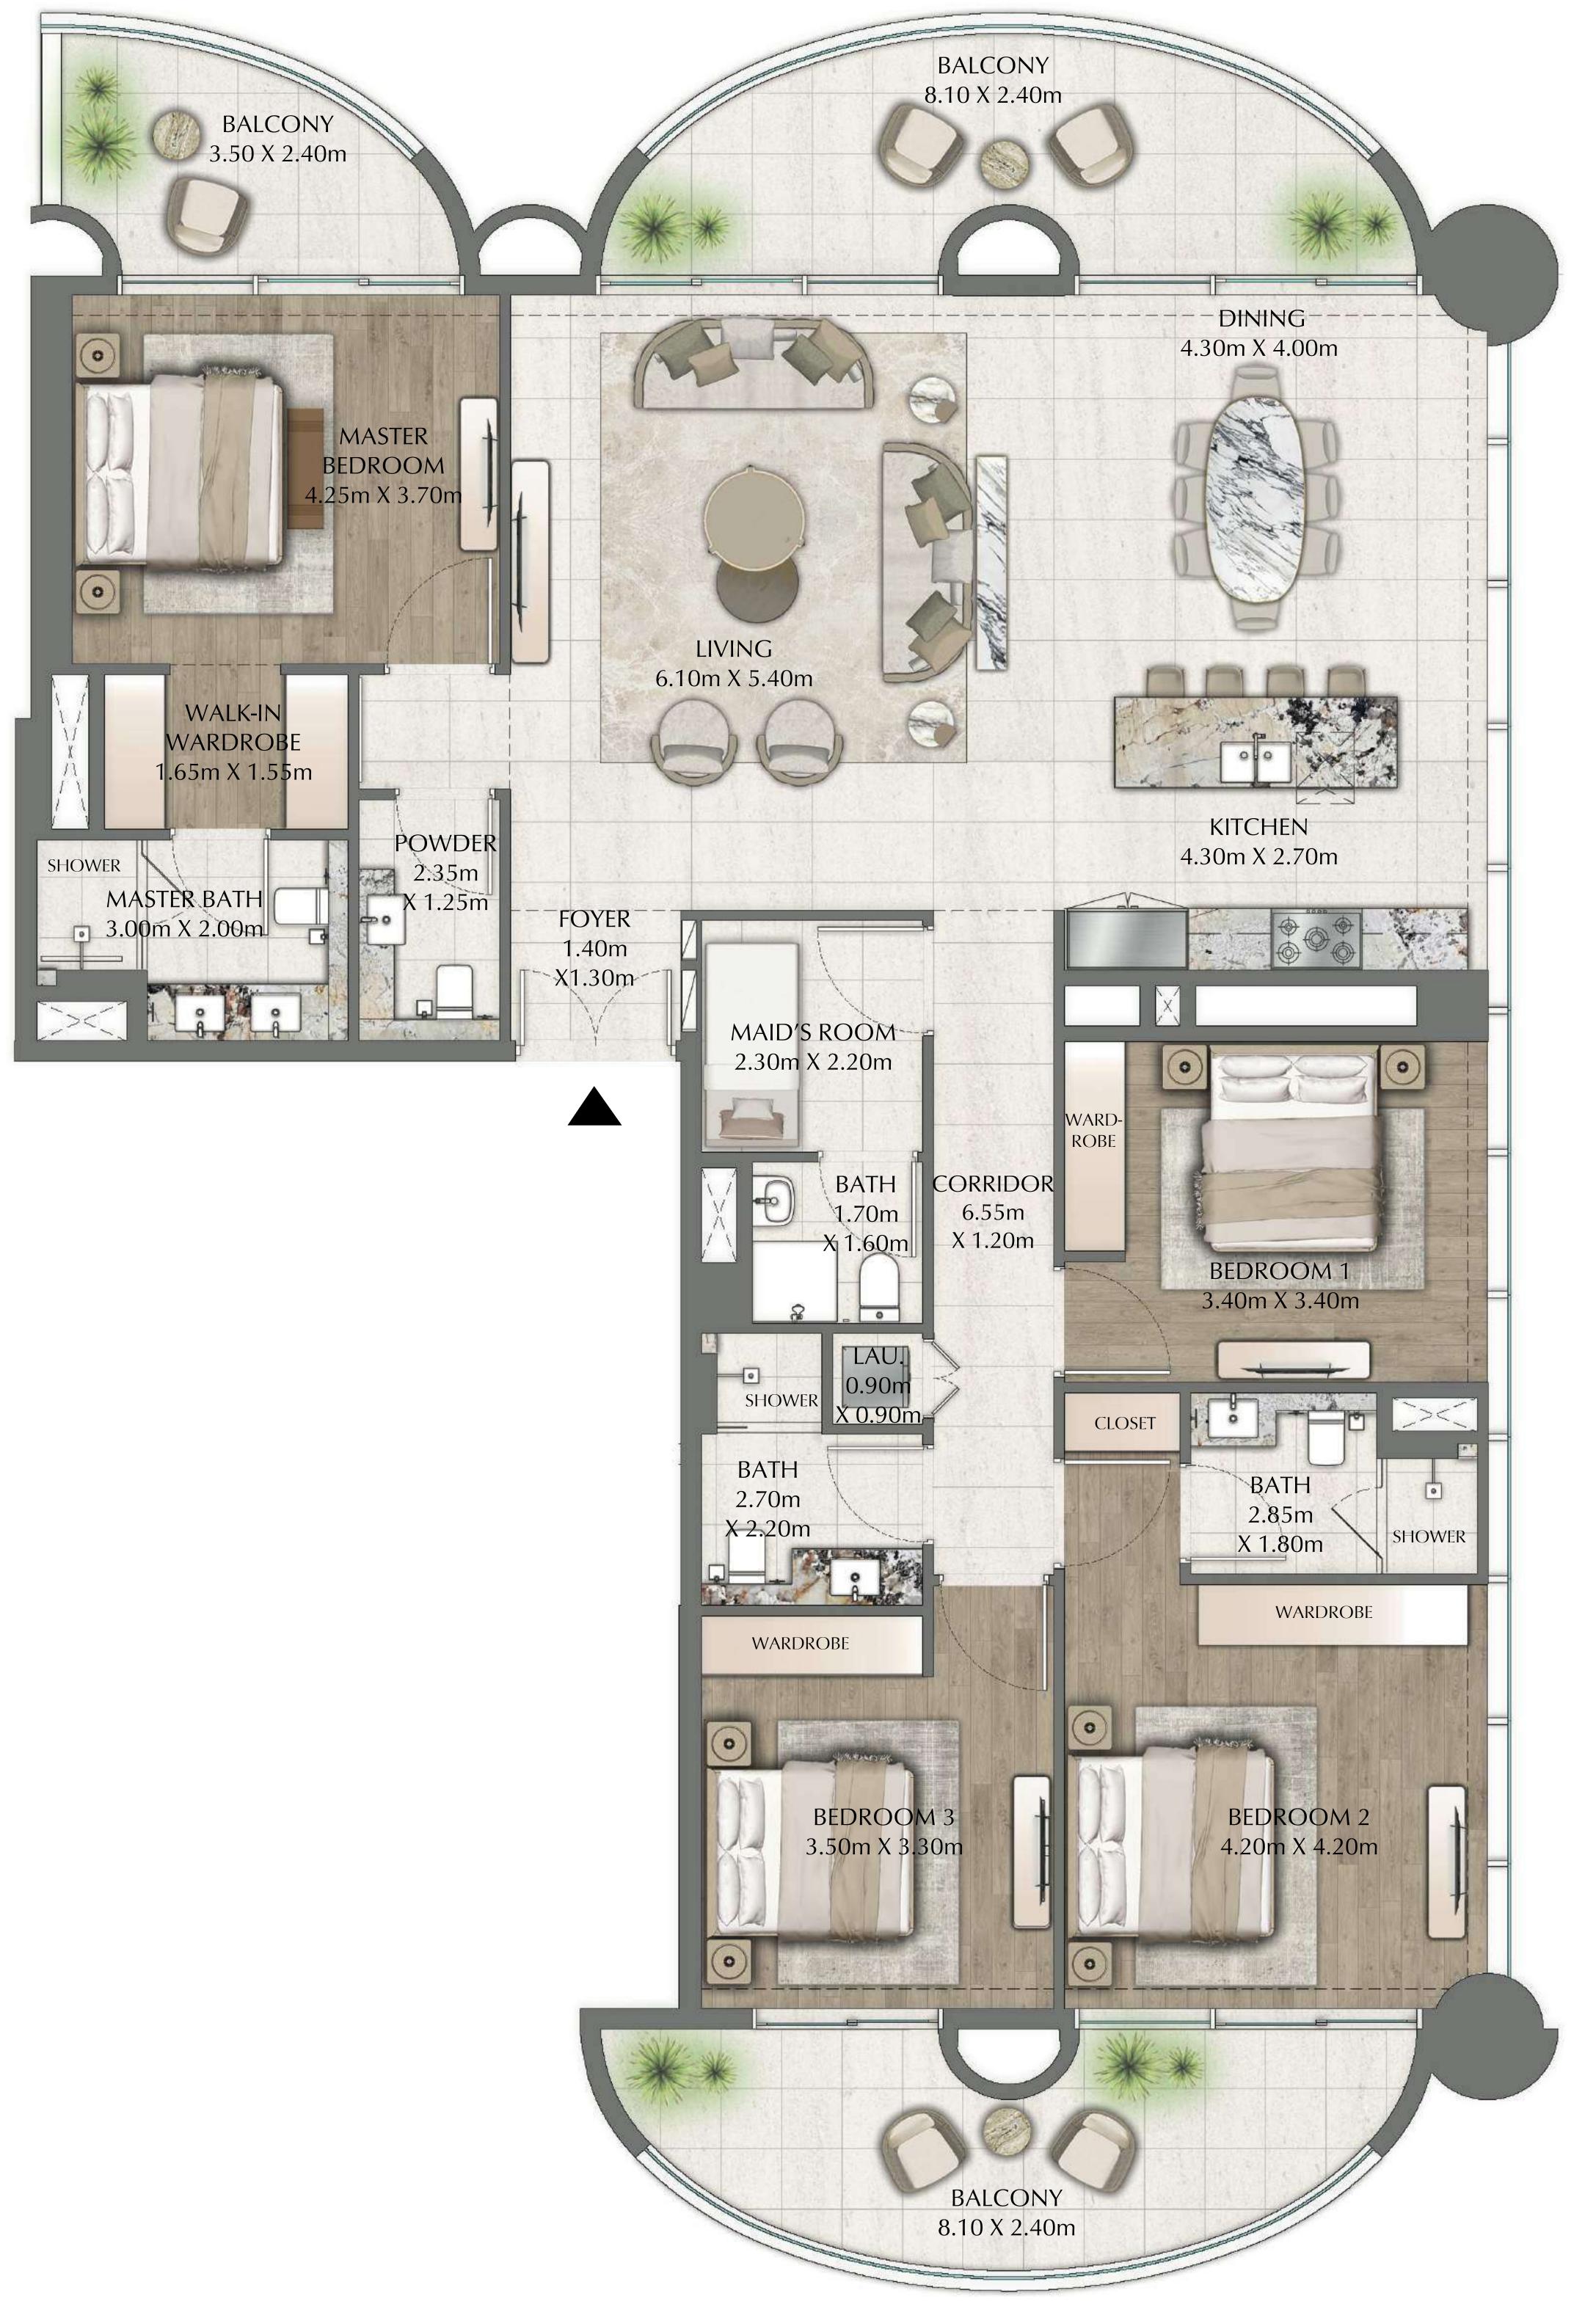

#### 3 BEDROOM

PENTHOUSES LEVEL 30 UNITS 5 & 6

| SUITE AREA   | 1746.12 SQ.FT. | 162.22 SQ.M. |
|--------------|----------------|--------------|
| BALCONY AREA | 451.33 SQ.FT.  | 41.93 SQ.M.  |
| TOTAL AREA   | 2197.45 SQ.FT. | 204.15 SQ.M. |

#### 3 BEDROOM

| PENTHOUSES LEVEL 30  | UNITS 2 & 3         |
|----------------------|---------------------|
| PEINTHOUSES LEVEL SU | $O(NH32 \otimes 3)$ |

| SUITE AREA   | 1621.80 SQ.FT. | 150.67 SQ.M. |
|--------------|----------------|--------------|
| BALCONY AREA | 451.33 SQ.FT.  | 41.93 SQ.M.  |
| TOTAL AREA   | 2073.13 SQ.FT. | 192.60 SQ.M. |

### 4 BEDROOM

PENTHOUSES LEVEL 30 UNITS 1 & 4

| SUITE AREA   | 1980.67 SQ.FT. | 184.01 SQ.M. |
|--------------|----------------|--------------|
| BALCONY AREA | 413.23 SQ.FT.  | 38.39 SQ.M.  |
| TOTAL AREA   | 2393.89 SQ.FT. | 222.40 SQ.M. |