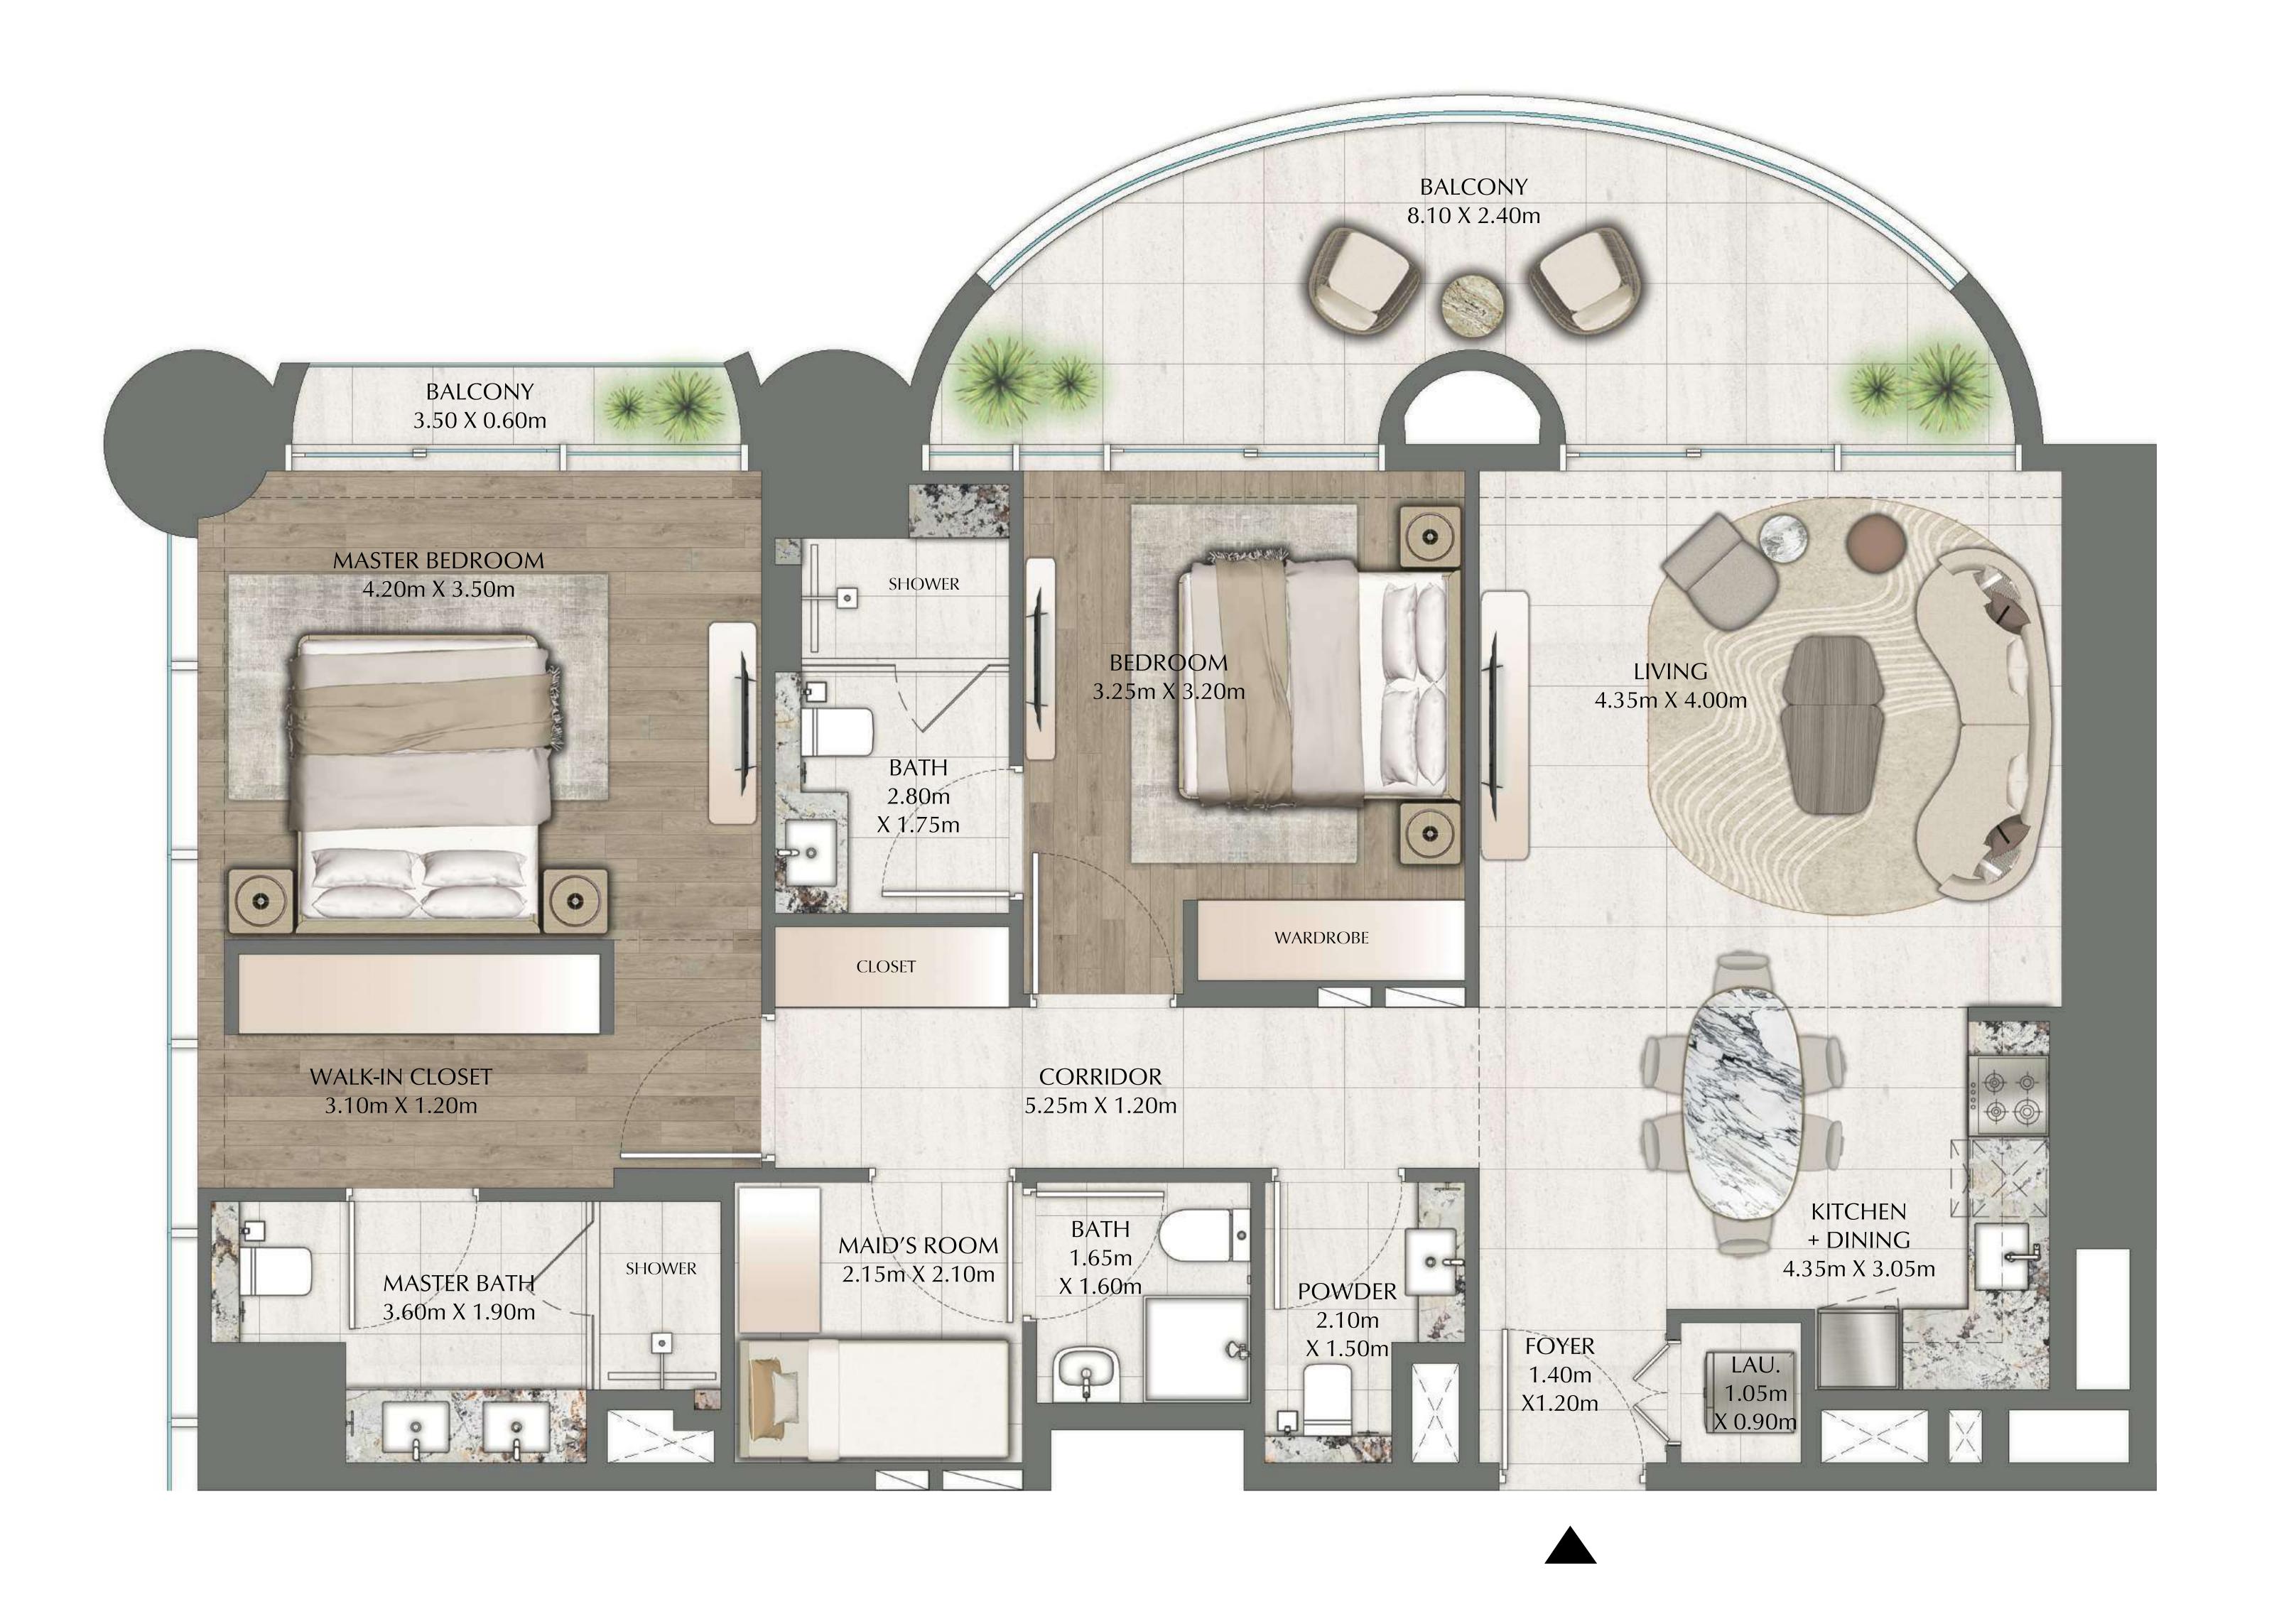

#### 4 BEDROOM

PENTHOUSES LEVEL 28 UNITS 1 & 4

| SUITE AREA   | 1980.67 SQ.FT. | 184.01 SQ.M. |  |
|--------------|----------------|--------------|--|
| BALCONY AREA | 412.69 SQ.FT.  | 38.34 SQ.M.  |  |
| TOTAL AREA   | 2393.36 SQ.FT. | 222.35 SQ.M. |  |