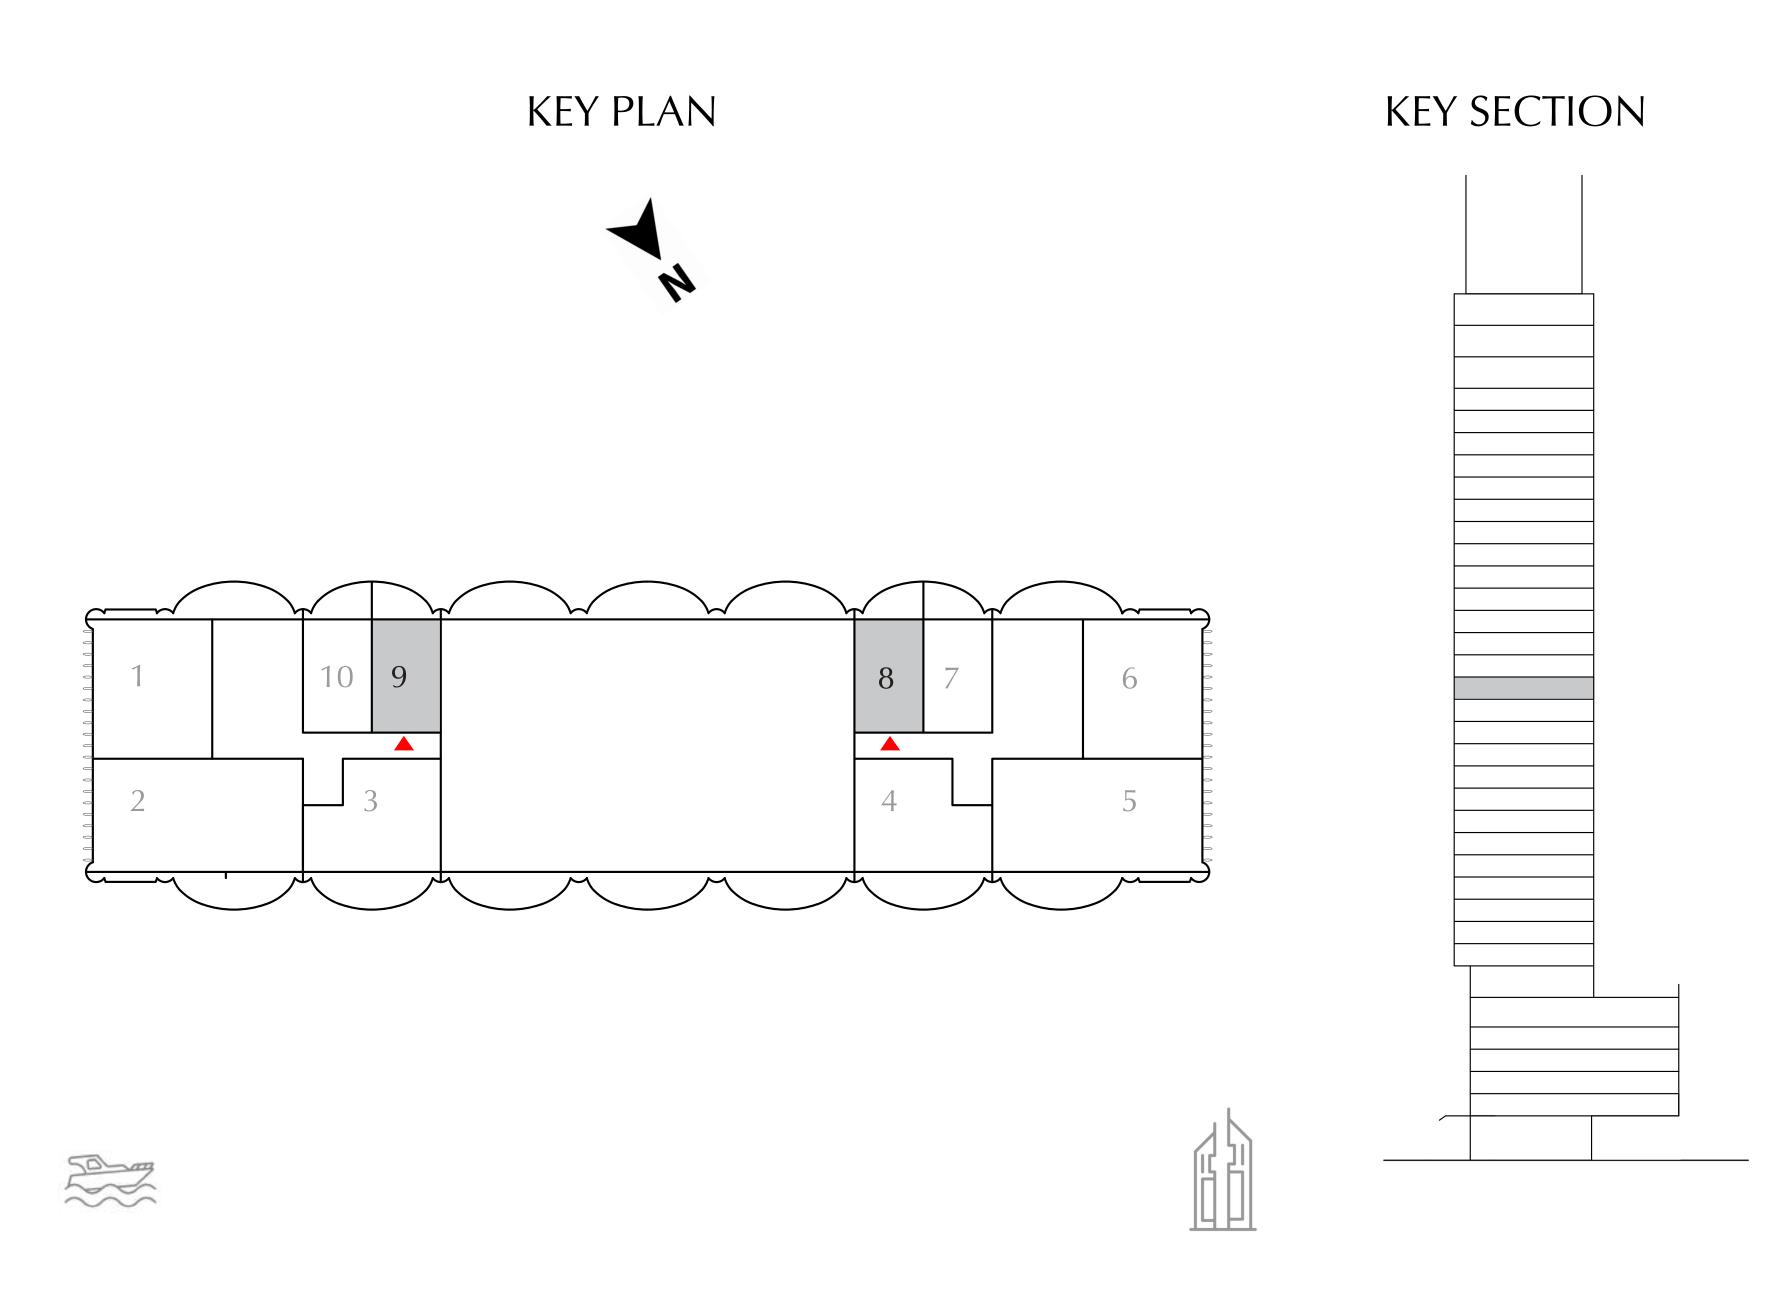

#### STUDIO

EVEN LEVEL 14 UNITS 8 & 9

| SUITE AREA   | 379.32 SQ.FT. | 35.24 SQ.M. |  |
|--------------|---------------|-------------|--|
| BALCONY AREA | 90.74 SQ.FT.  | 8.43 SQ.M.  |  |
| TOTAL AREA   | 470.06 SQ.FT. | 43.67 SQ.M. |  |

#### STUDIO

EVEN LEVEL 14 UNITS 7 & 10

| SUITE AREA   | 379.32 SQ.FT. | 35.24 SQ.M. |
|--------------|---------------|-------------|
| BALCONY AREA | 90.85 SQ.FT.  | 8.44 SQ.M.  |
| TOTAL AREA   | 470.17 SQ.FT. | 43.68 SQ.M. |