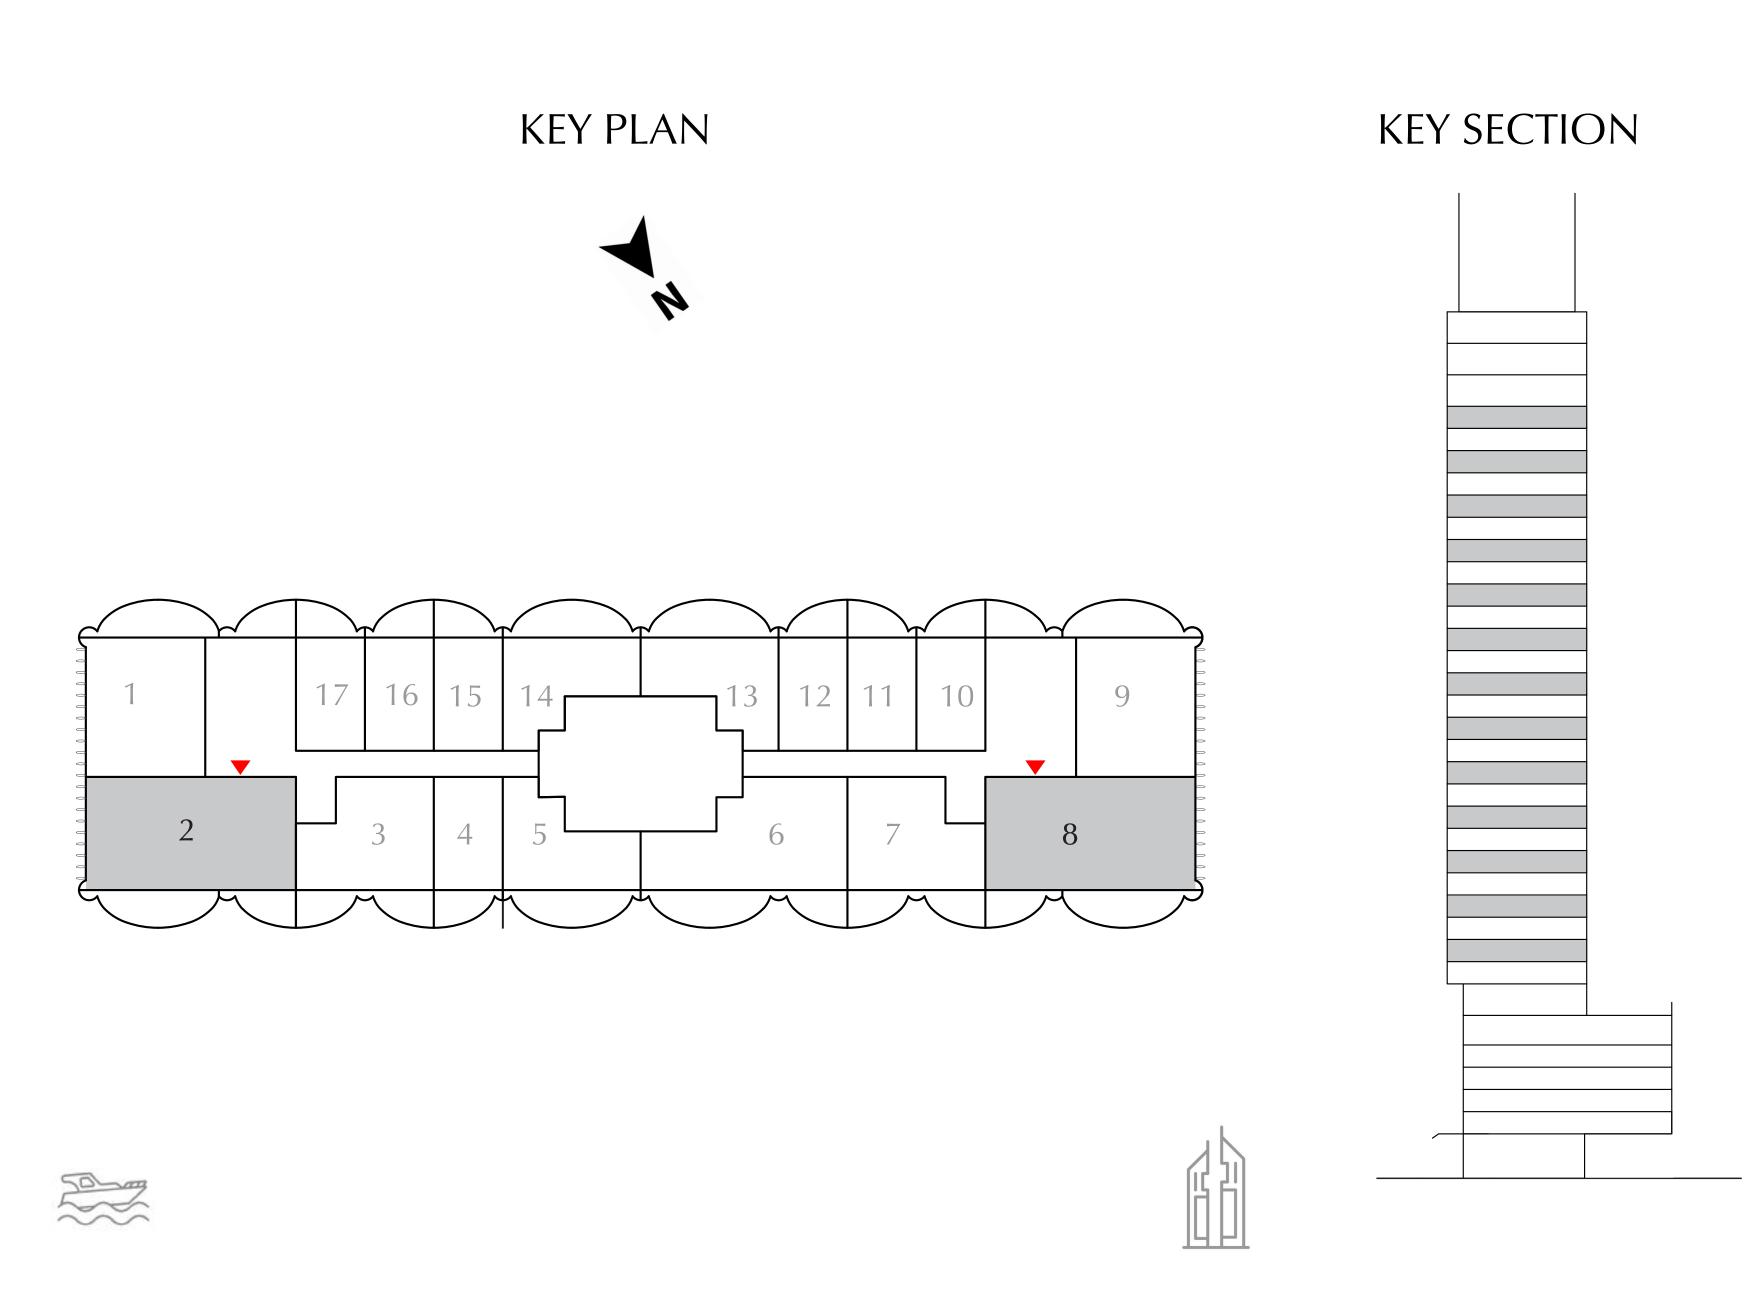

#### 2 BEDROOM

EVEN LEVELS 02-26 UNITS 1 & 9

| TOTAL AREA   | 1053.03 SQ.FT. | 97.83 SQ.M. |
|--------------|----------------|-------------|
| BALCONY AREA | 208.07 SQ.FT.  | 19.33 SQ.M. |
| SUITE AREA   | 844.97 SQ.FT.  | 78.50 SQ.M. |

#### 2 BEDROOM

EVEN LEVELS 02-26 UNITS 2 & 8

| SUITE AREA   | 1137.21 SQ.FT. | 105.65 SQ.M. |
|--------------|----------------|--------------|
| BALCONY AREA | 207.31 SQ.FT.  | 19.26 SQ.M.  |
| TOTAL AREA   | 1344.52 SQ.FT. | 124.91 SQ.M. |