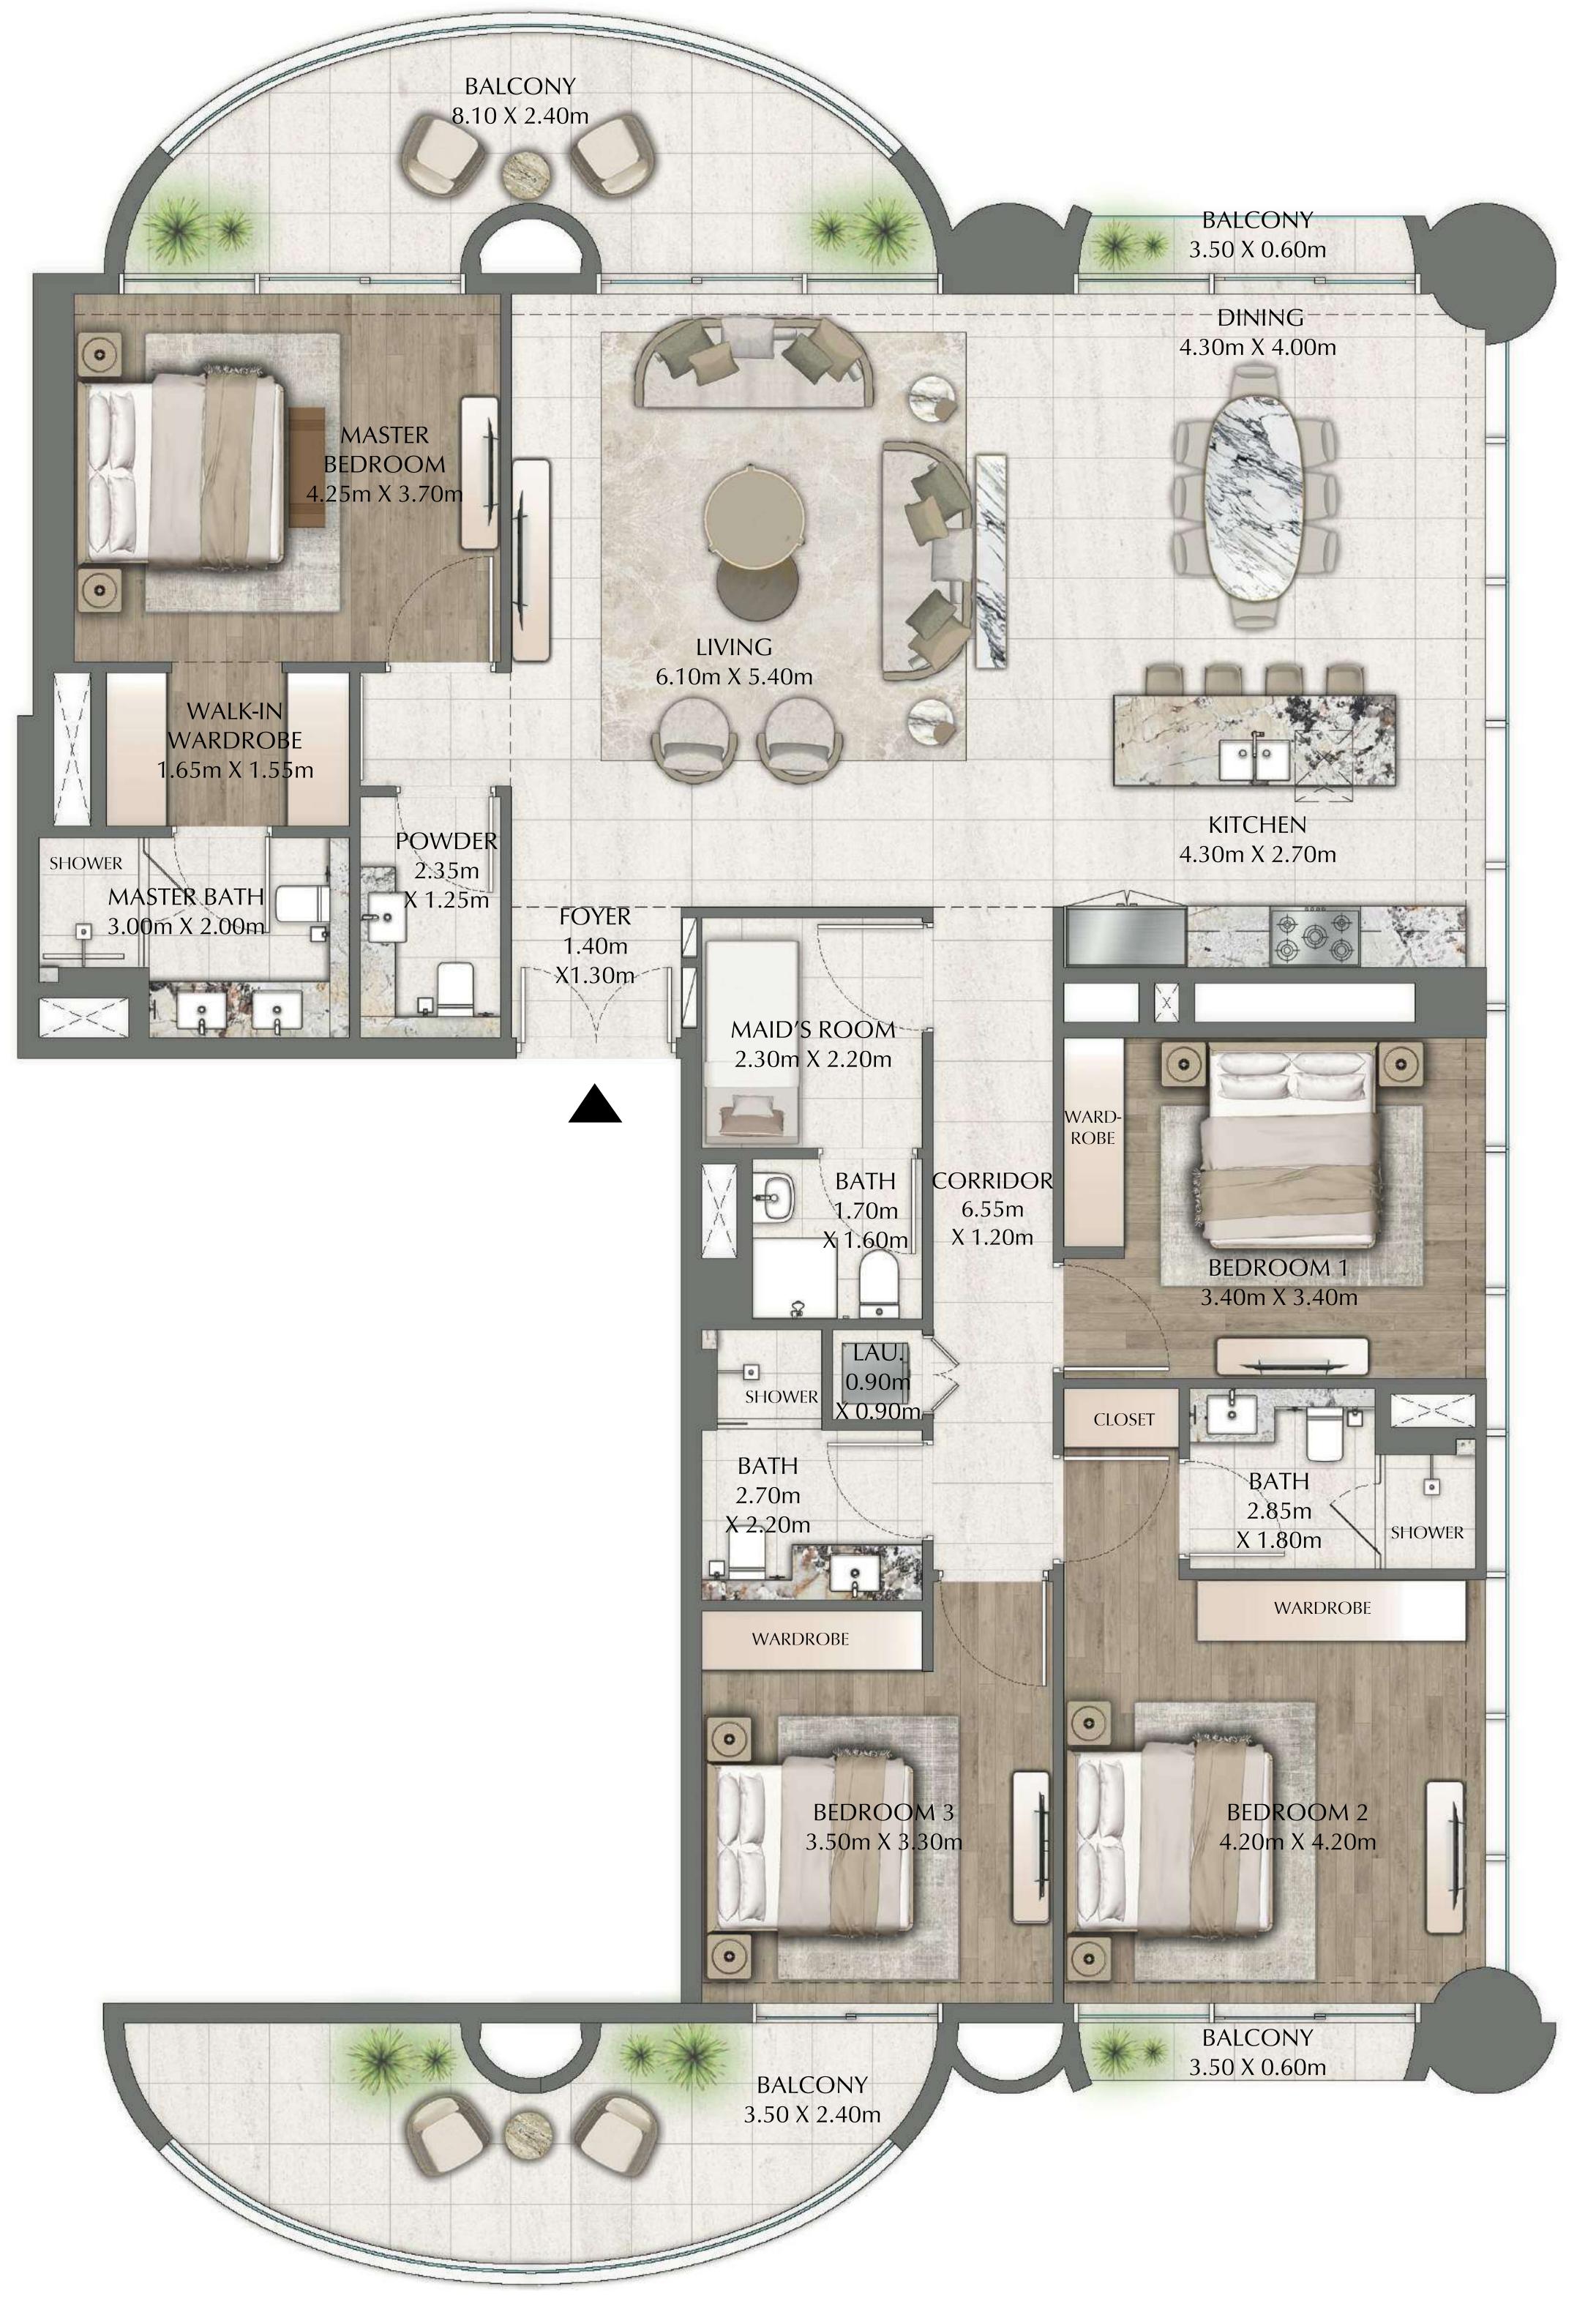

#### 4 BEDROOM

PENTHOUSES LEVEL 28 UNITS 1 & 4

| SUITE AREA   | 1980.67 SQ.FT. | 184.01 SQ.M. |  |
|--------------|----------------|--------------|--|
| BALCONY AREA | 412.69 SQ.FT.  | 38.34 SQ.M.  |  |
| TOTAL AREA   | 2393.36 SQ.FT. | 222.35 SQ.M. |  |

### 4 BEDROOM

PENTHOUSES LEVEL 29 UNITS 1 & 4

| SUITE AREA   | 1980.88 SQ.FT. | 184.03 SQ.M. |
|--------------|----------------|--------------|
| BALCONY AREA | 454.34 SQ.FT.  | 42.21 SQ.M.  |
| TOTAL AREA   | 2435.23 SQ.FT. | 226.24 SQ.M. |

### 4 BEDROOM

PENTHOUSES LEVEL 30 UNITS 1 & 4

| SUITE AREA   | 1980.67 SQ.FT. | 184.01 SQ.M. |
|--------------|----------------|--------------|
| BALCONY AREA | 413.23 SQ.FT.  | 38.39 SQ.M.  |
| TOTAL AREA   | 2393.89 SQ.FT. | 222.40 SQ.M. |