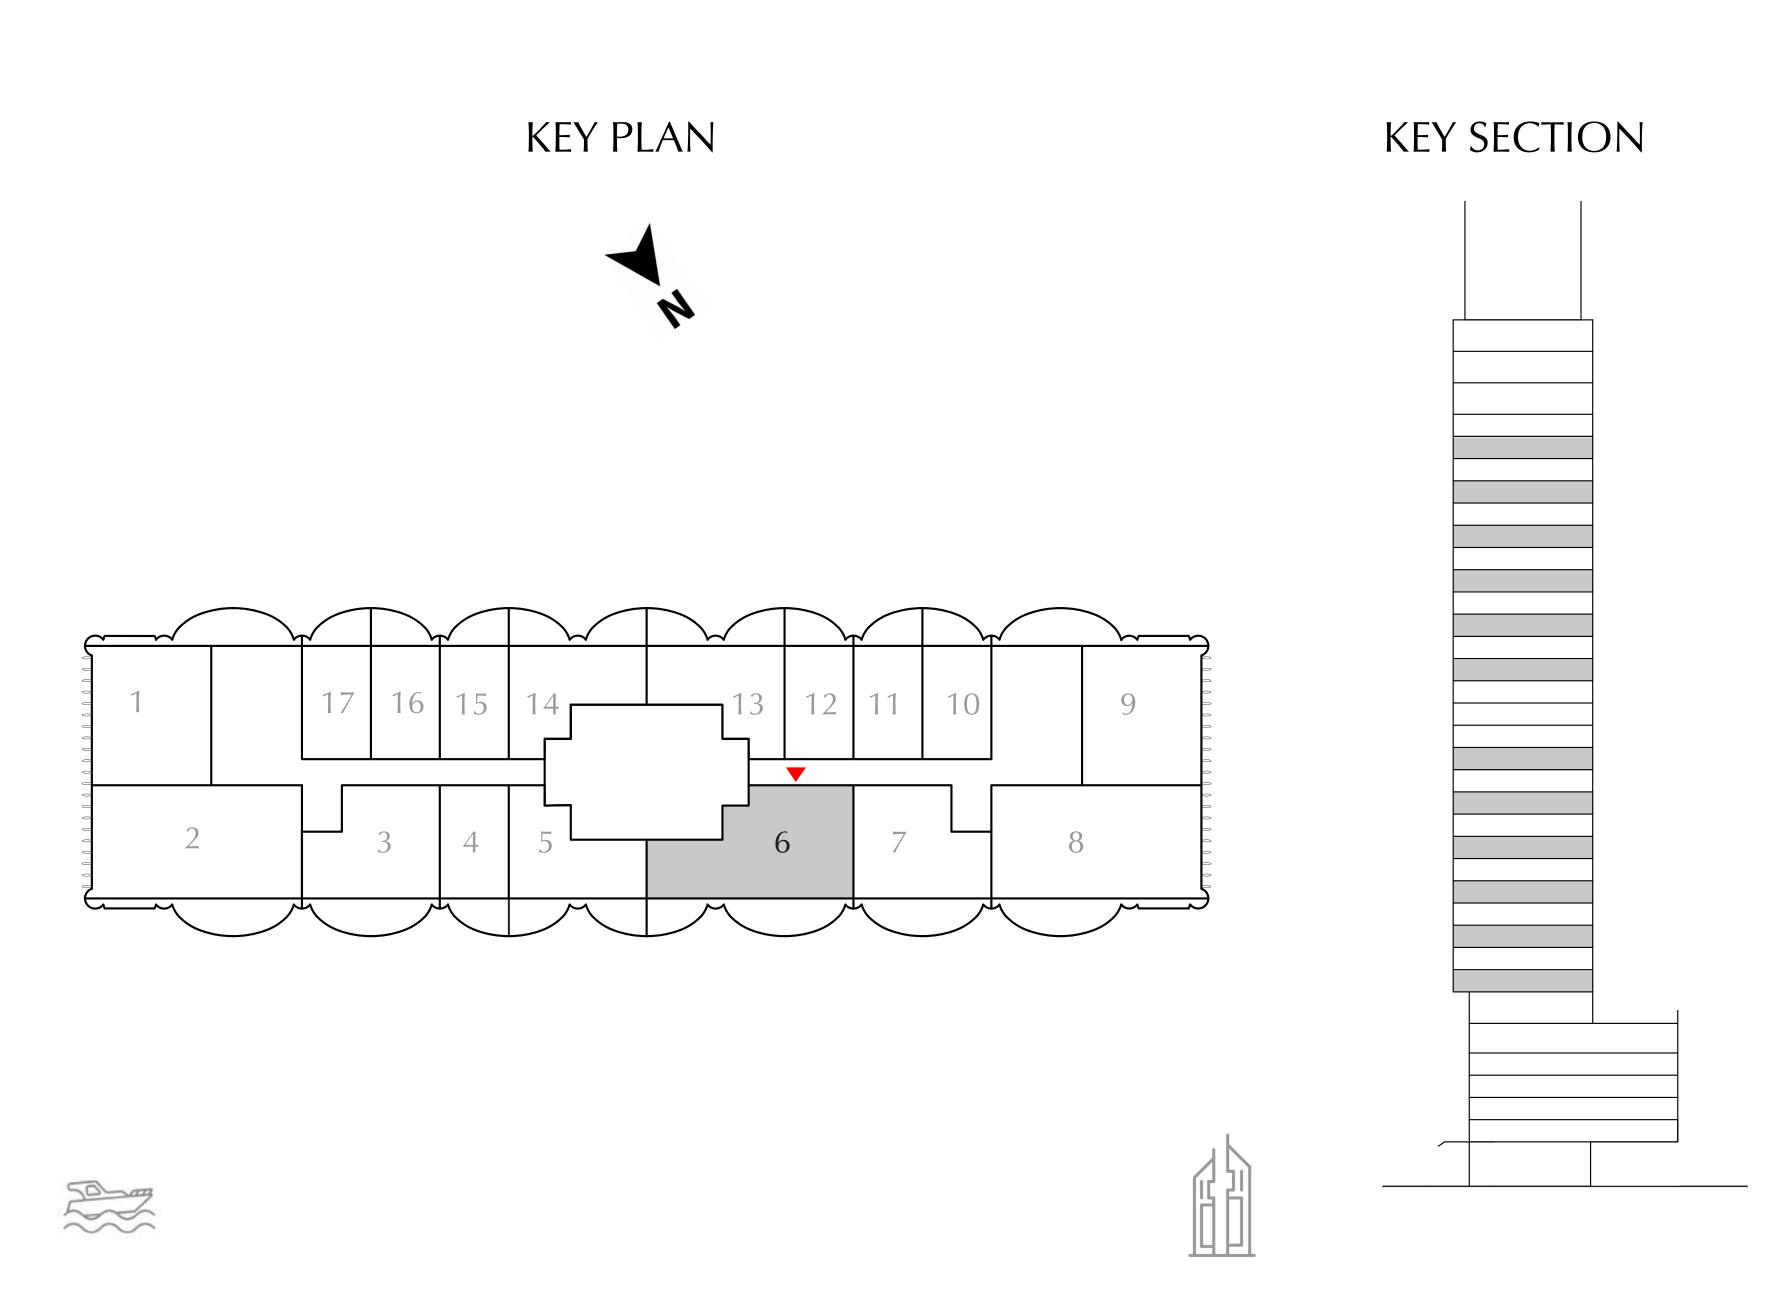

#### 2 BEDROOM

EVEN LEVELS 02-26 UNIT 6

| SUITE AREA   | 949.70 SQ.FT.  | 88.23 SQ.M.  |
|--------------|----------------|--------------|
| BALCONY AREA | 269.85 SQ.FT.  | 25.07 SQ.M.  |
| TOTAL AREA   | 1219.55 SQ.FT. | 113.30 SQ.M. |