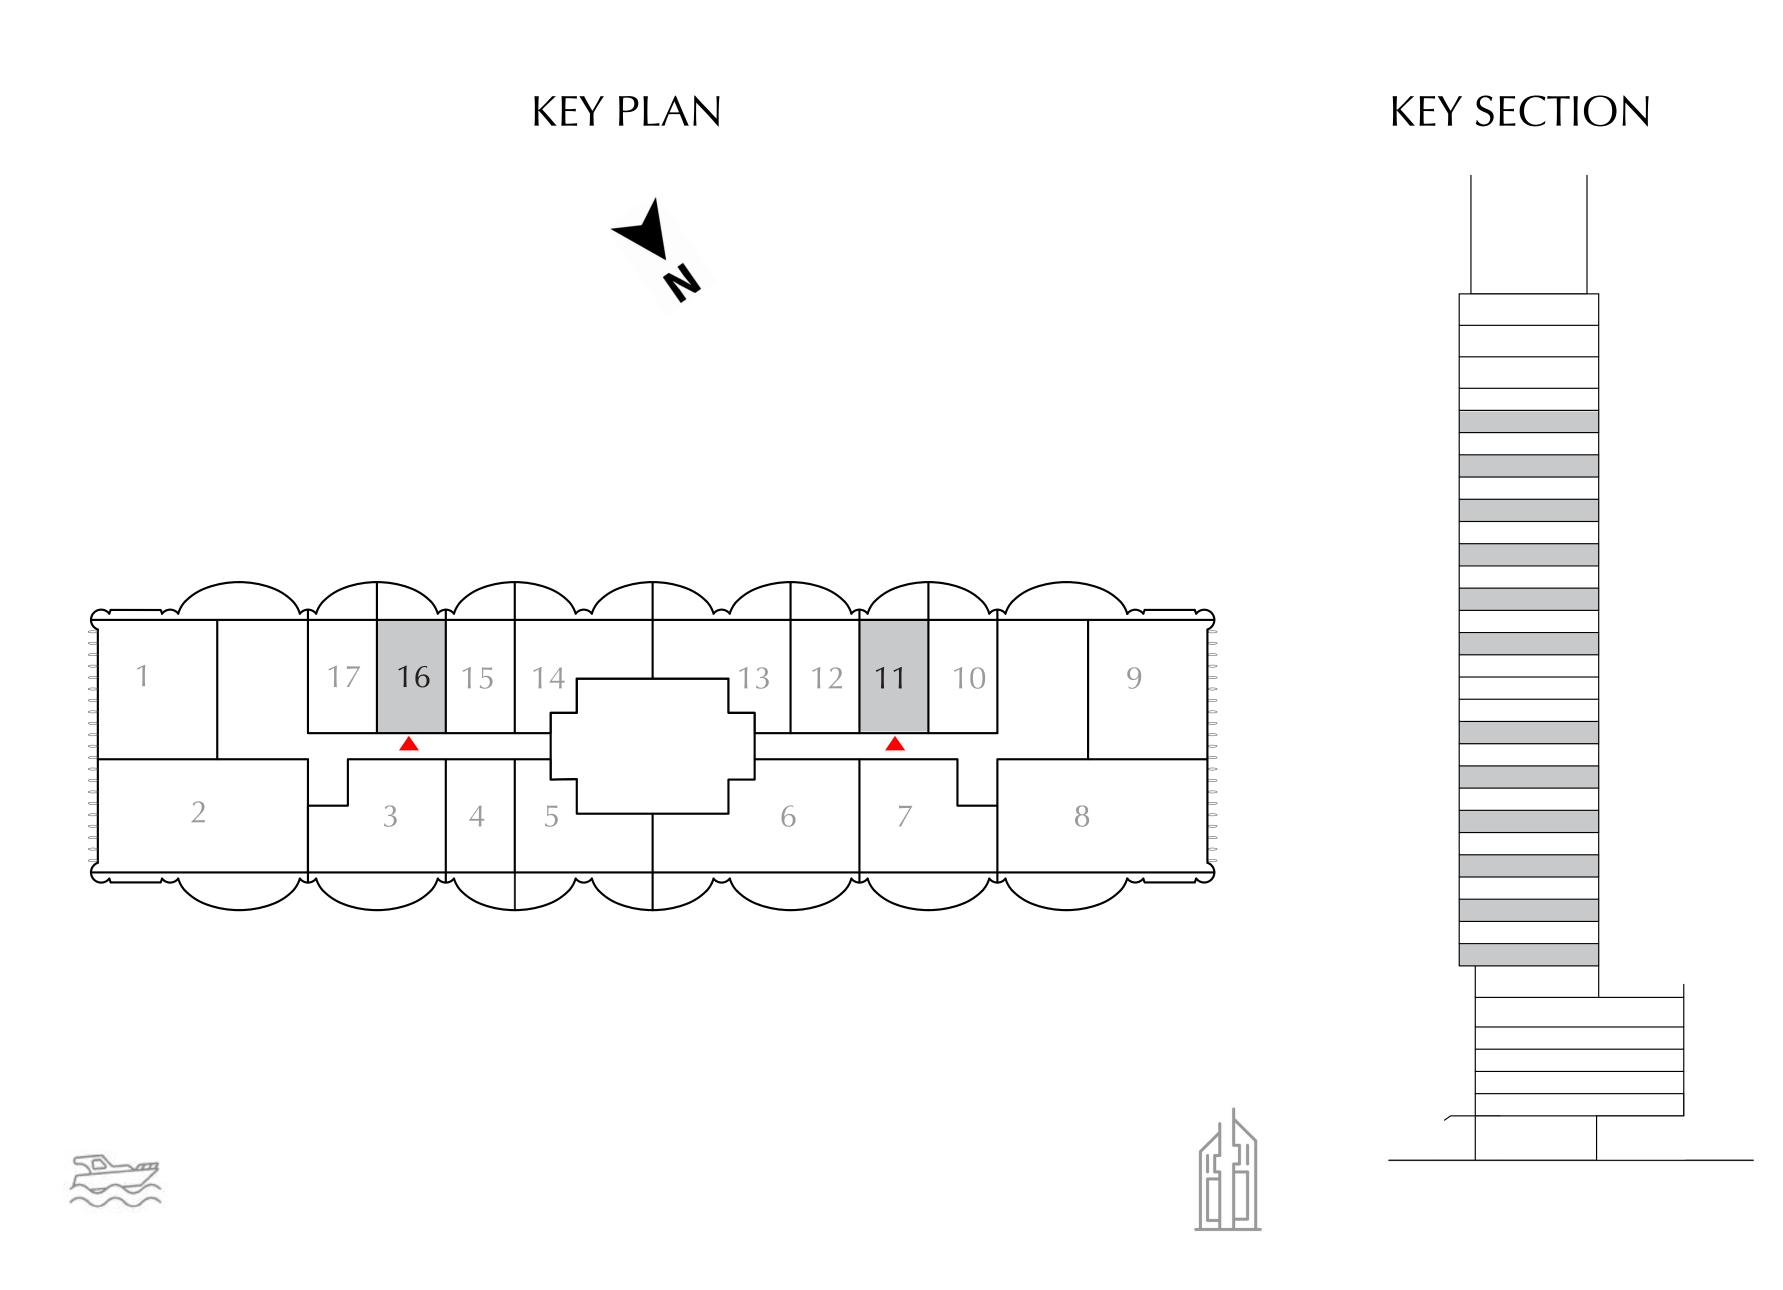

#### STUDIO

EVEN LEVELS 02-26 UNITS 11,16

| SUITE AREA   | 379.32 SQ.FT. | 35.24 SQ.M. |
|--------------|---------------|-------------|
| BALCONY AREA | 90.85 SQ.FT.  | 8.44 SQ.M.  |
| TOTAL AREA   | 470.17 SQ.FT. | 43.68 SQ.M. |