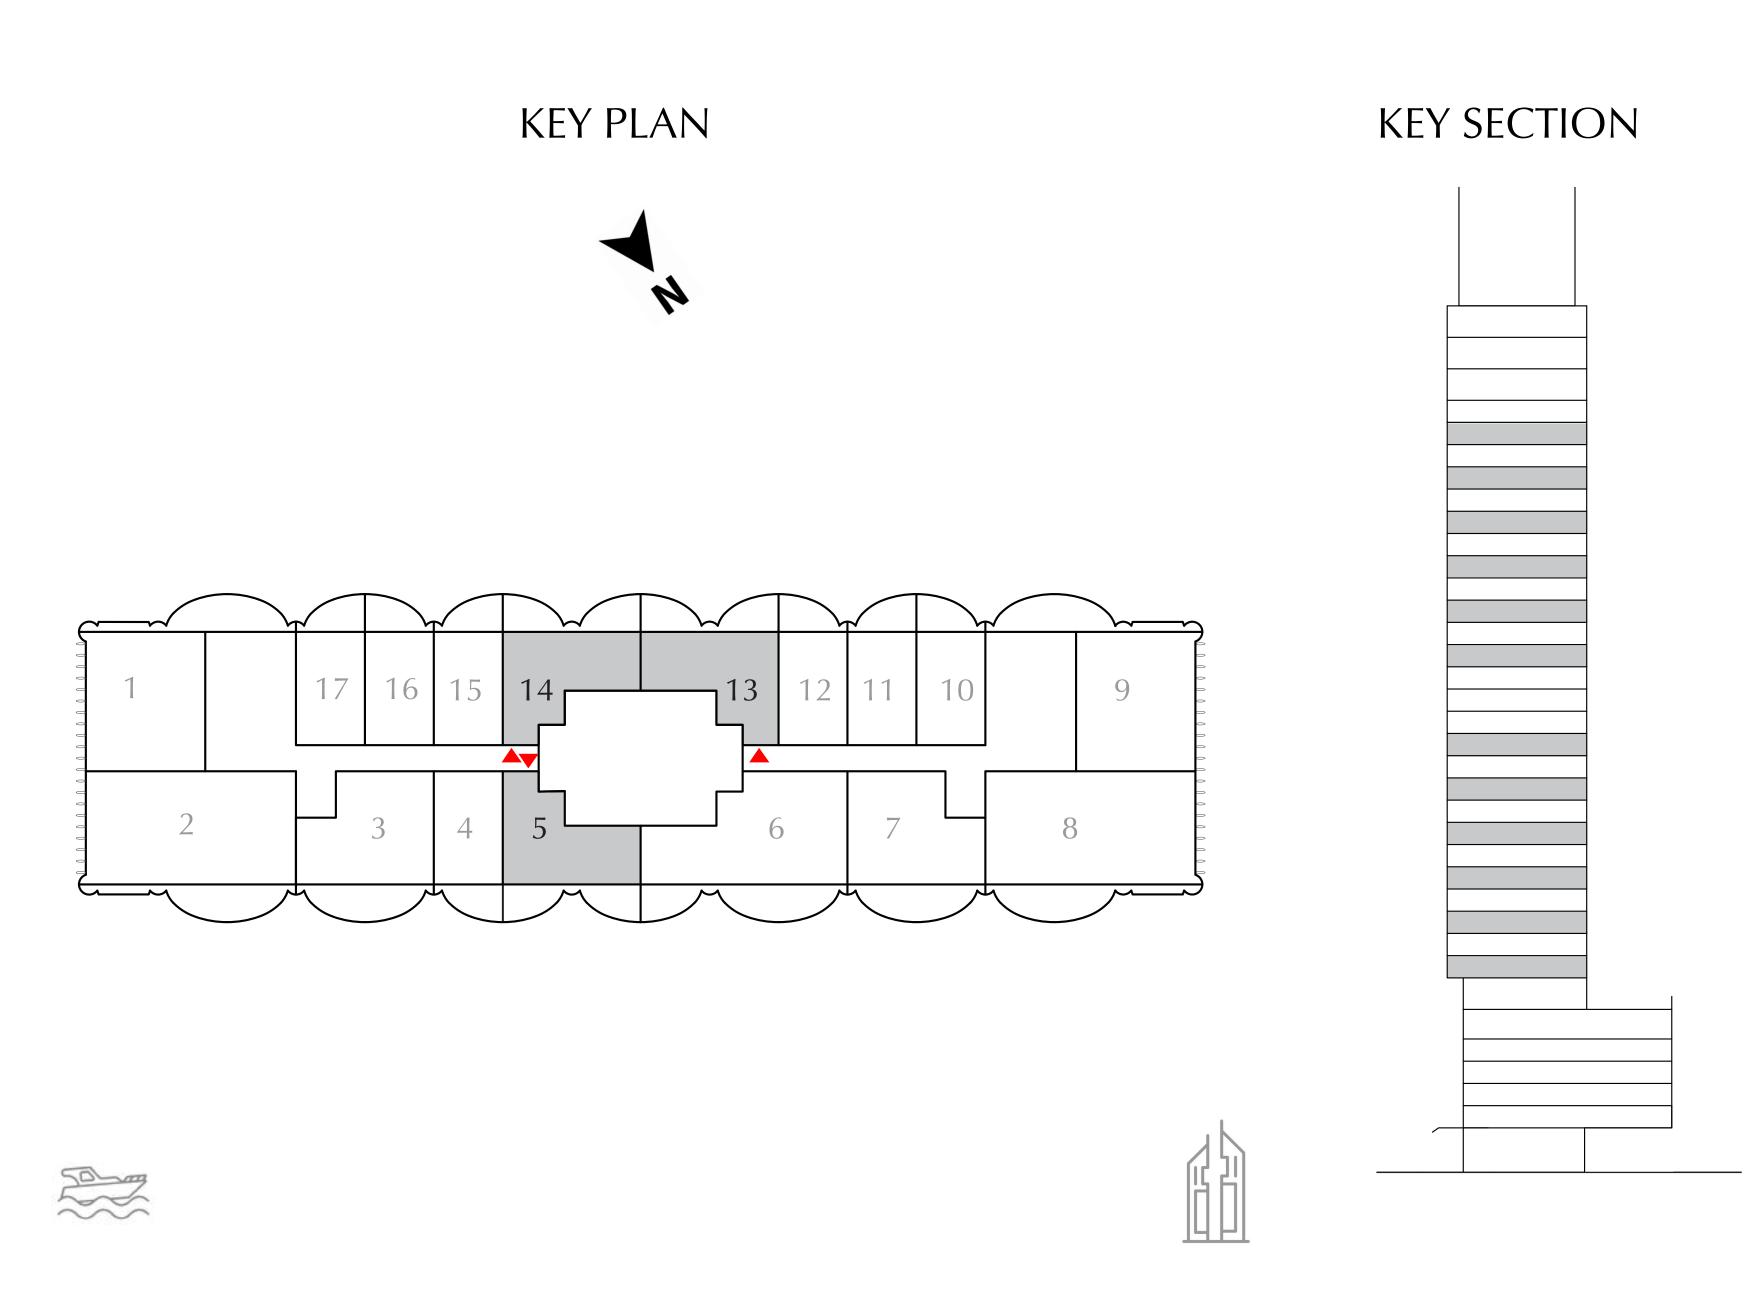

#### 1 BEDROOM

EVEN LEVELS 02-26 UNITS 5, 13 & 14

| SUITE AREA   | 570.27 SQ.FT. | 52.98 SQ.M. |
|--------------|---------------|-------------|
| BALCONY AREA | 178.68 SQ.FT. | 16.60 SQ.M. |
| TOTAL AREA   | 748.95 SQ.FT. | 69.58 SQ.M. |