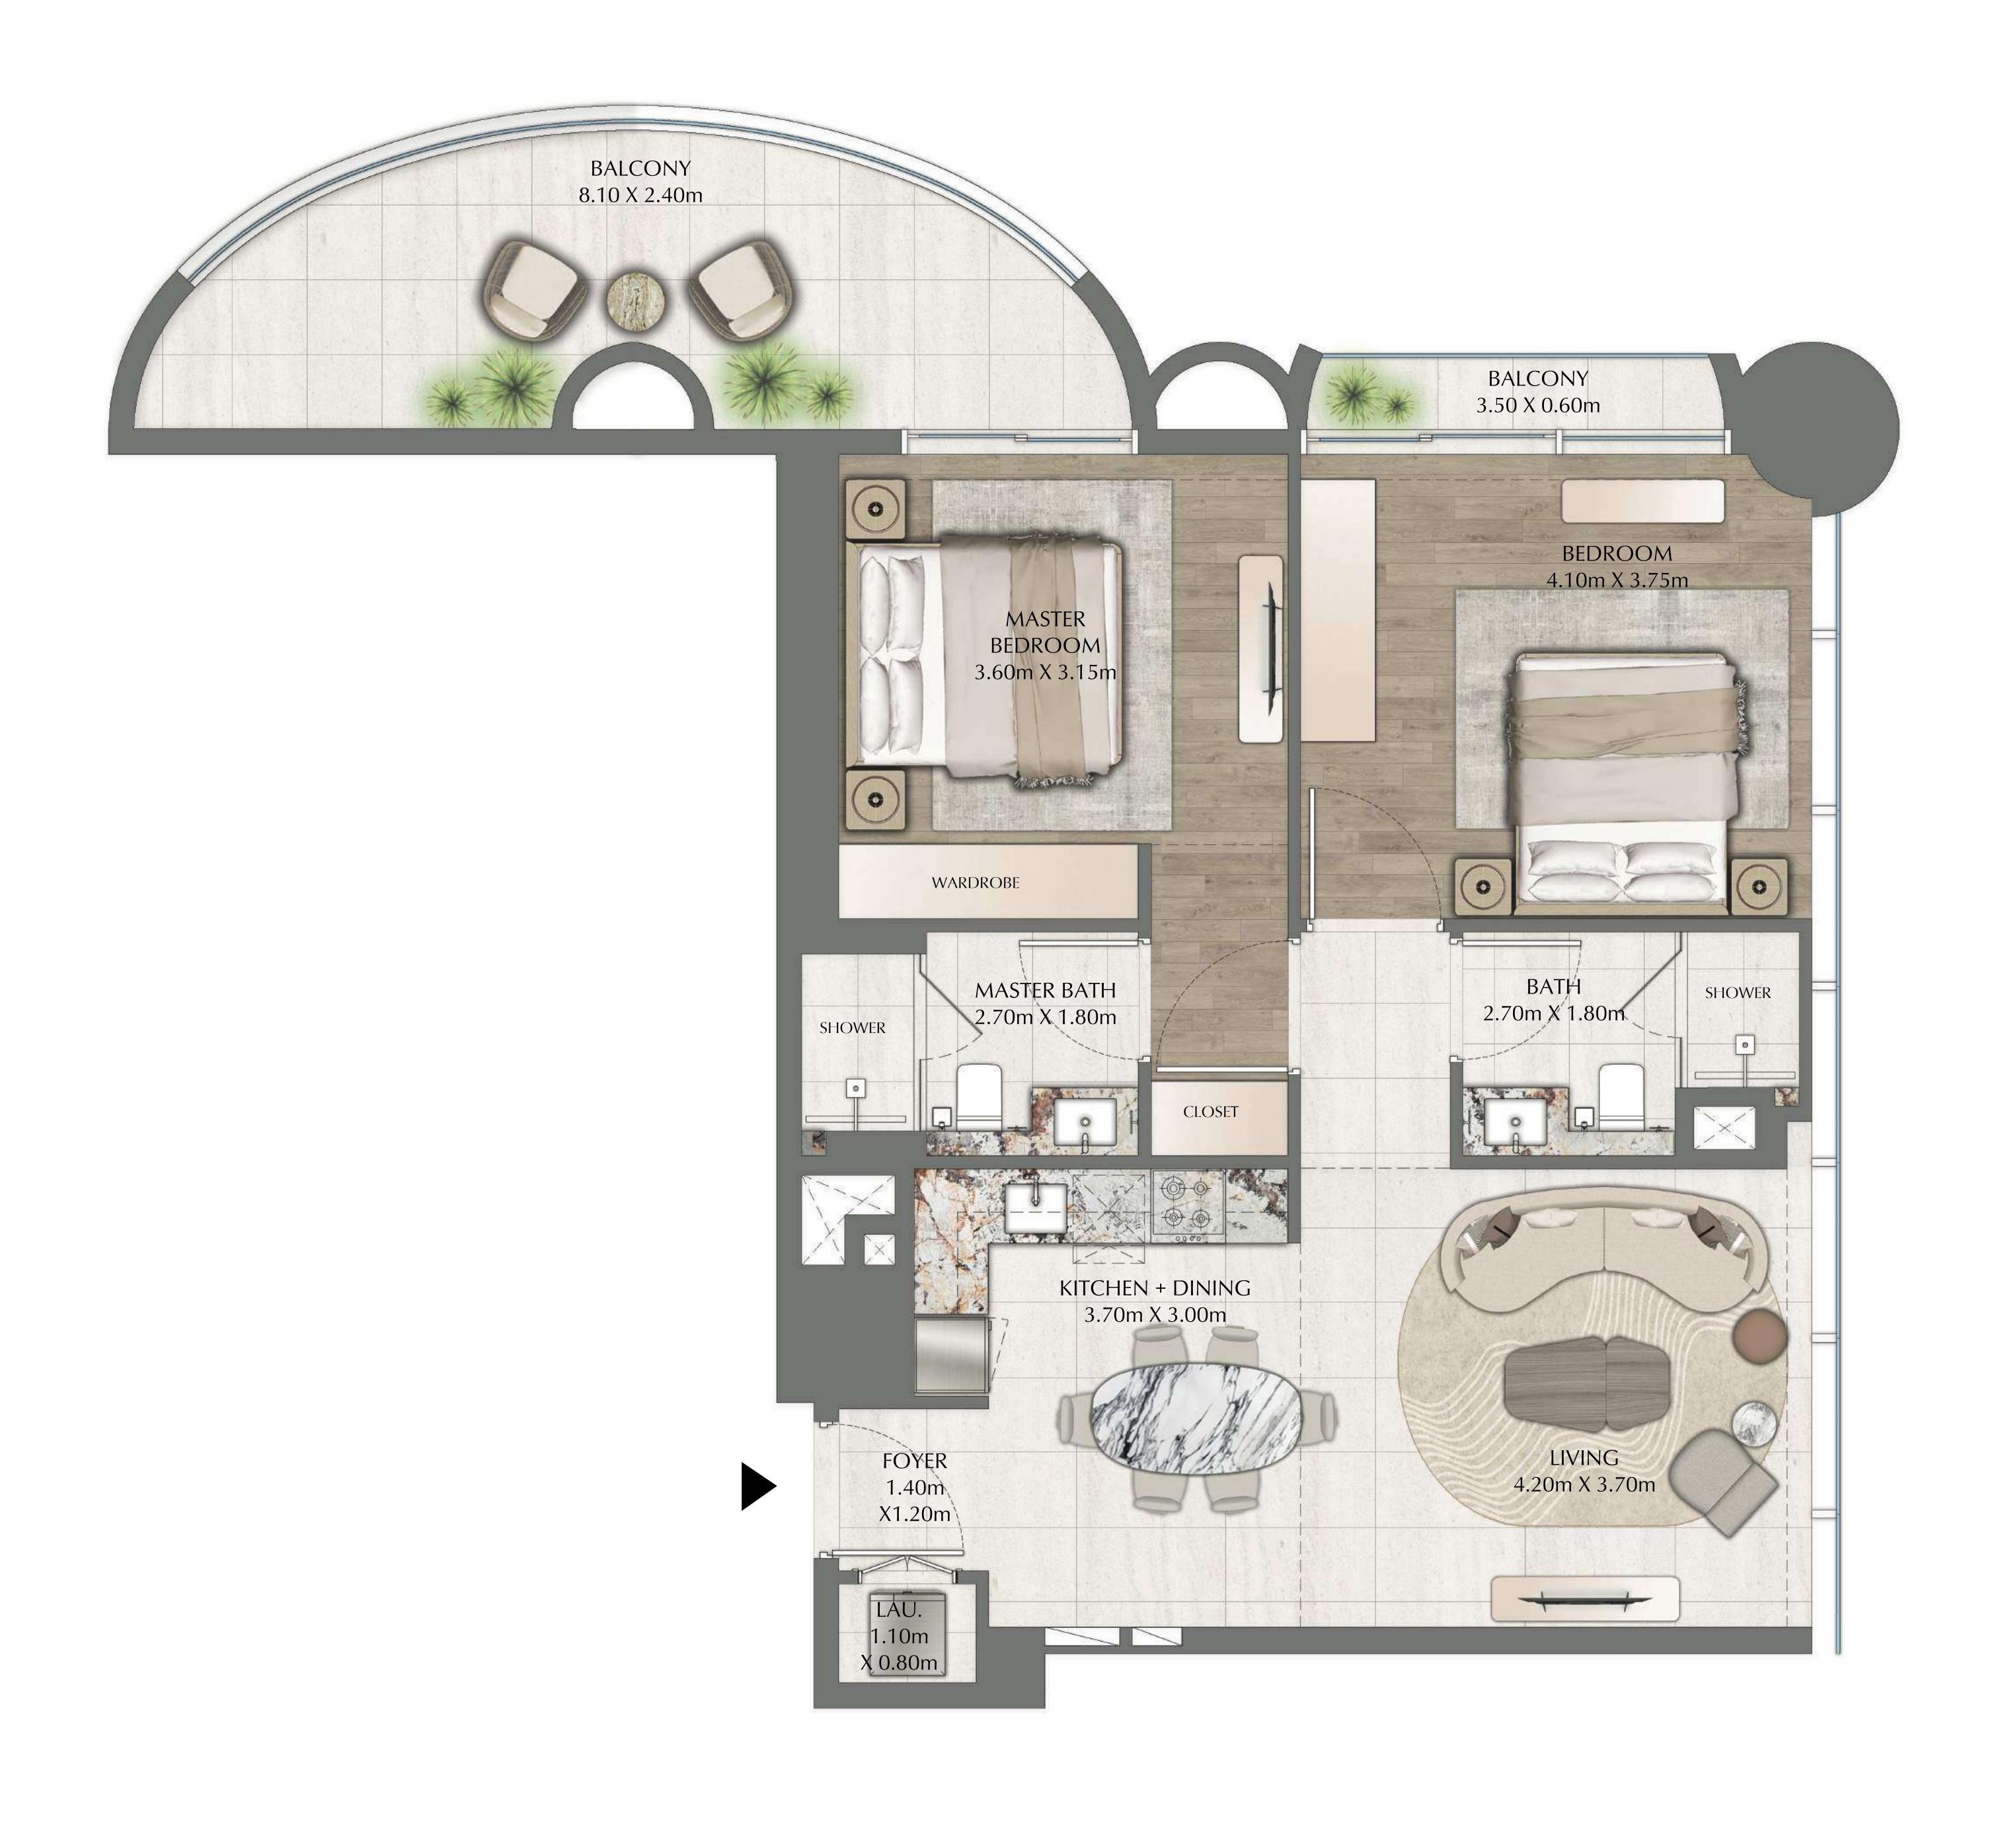

#### 2 BEDROOM

EVEN LEVELS 02-26 UNIT 6

| SUITE AREA   | 949.70 SQ.FT.  | 88.23 SQ.M.  |
|--------------|----------------|--------------|
| BALCONY AREA | 269.85 SQ.FT.  | 25.07 SQ.M.  |
| TOTAL AREA   | 1219.55 SQ.FT. | 113.30 SQ.M. |