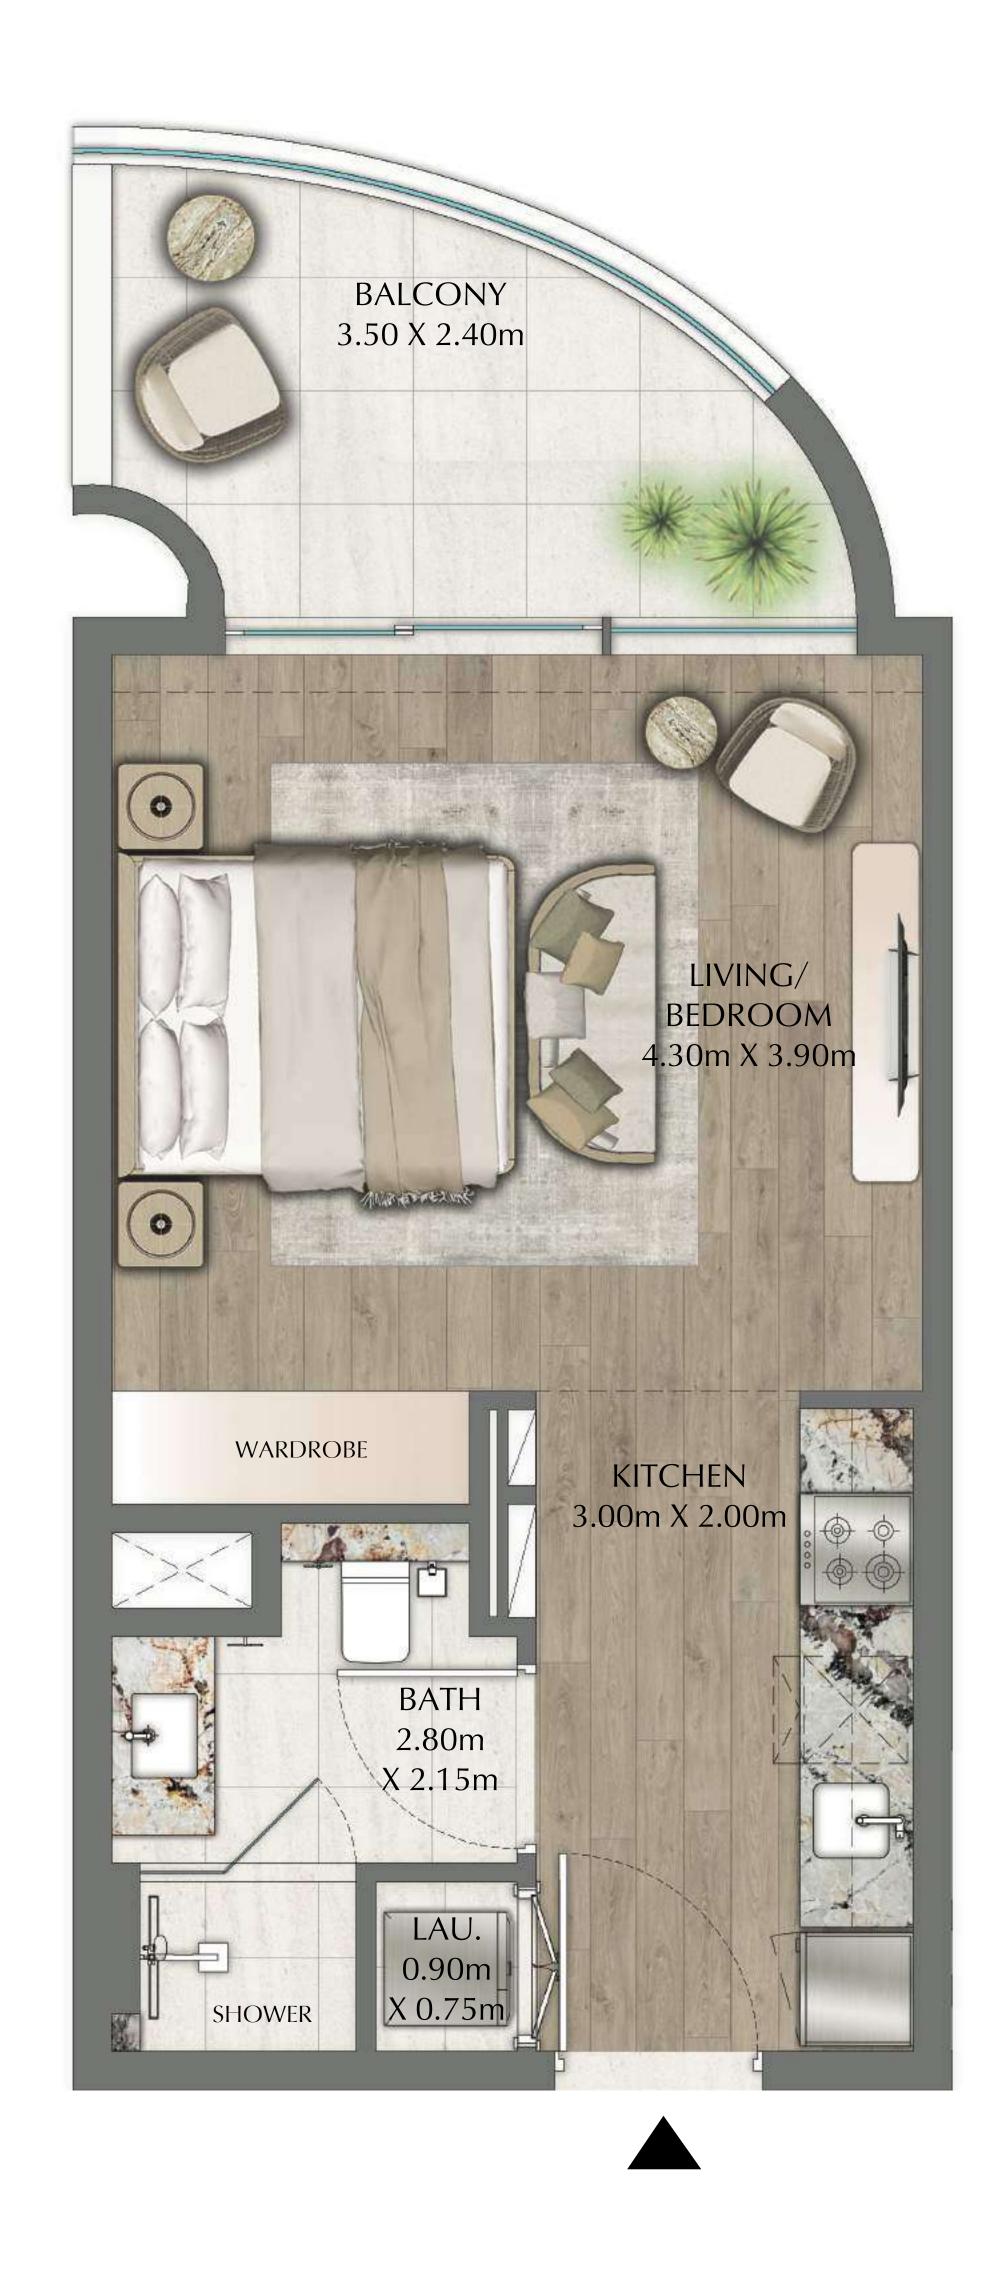

#### STUDIO

EVEN LEVELS 02-26 UNITS 11,16

| SUITE AREA   | 379.32 SQ.FT. | 35.24 SQ.M. |
|--------------|---------------|-------------|
| BALCONY AREA | 90.85 SQ.FT.  | 8.44 SQ.M.  |
| TOTAL AREA   | 470.17 SQ.FT. | 43.68 SQ.M. |