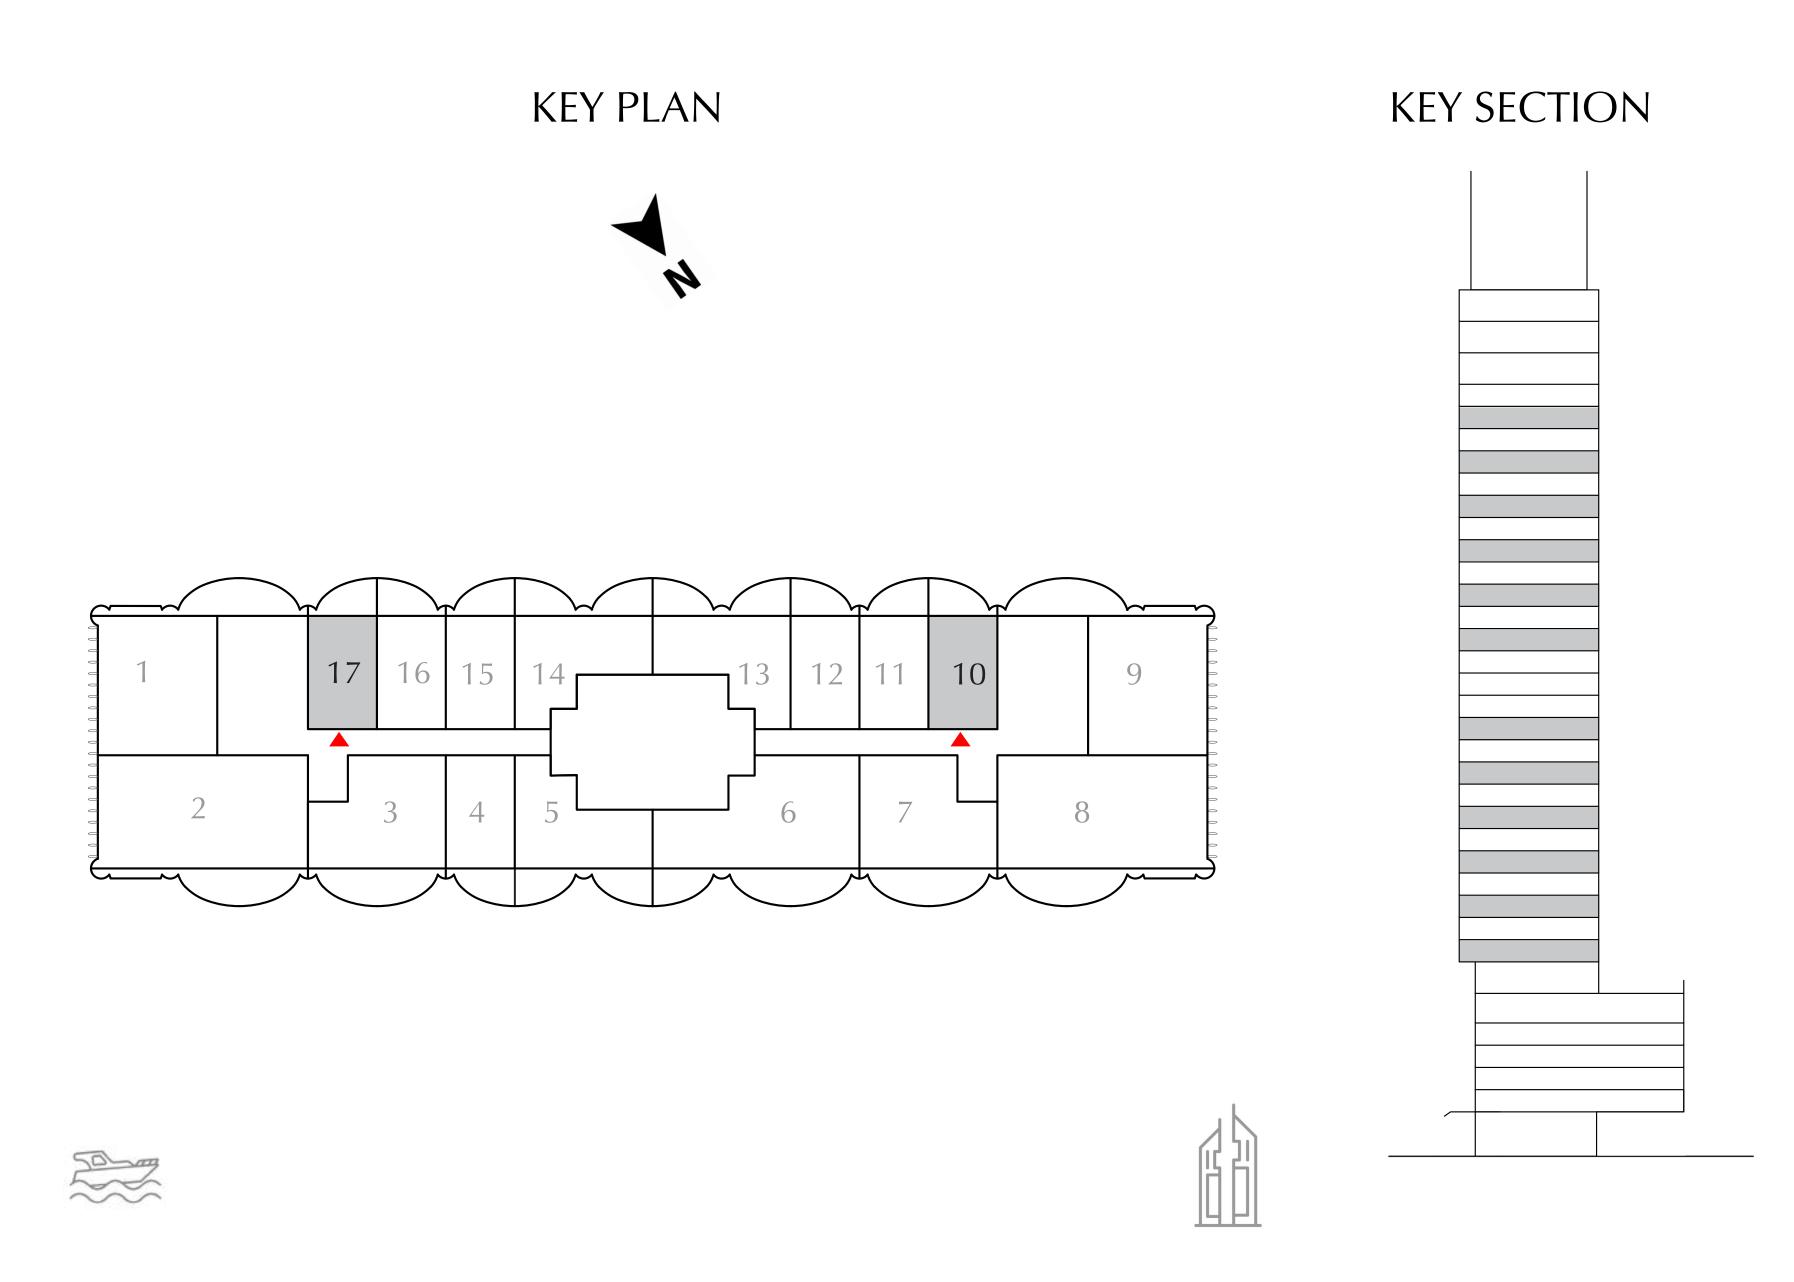

#### STUDIO

EVEN LEVELS 02-26 UNITS 10, 17

| BALCONY AREA | 90.74 SQ.FT.  | 8.43 SQ.M.  |
|--------------|---------------|-------------|
| TOTAL AREA   | 470.06 SQ.FT. | 43.67 SQ.M. |

DOWNTOWN DUBAI

#### STUDIO

EVEN LEVELS 02-26 UNITS 11,16

| SUITE AREA   | 379.32 SQ.FT. | 35.24 SQ.M. |
|--------------|---------------|-------------|
| BALCONY AREA | 90.85 SQ.FT.  | 8.44 SQ.M.  |
| TOTAL AREA   | 470.17 SQ.FT. | 43.68 SQ.M. |

#### STUDIO

EVEN LEVELS 02-26 UNITS 4, 12, 15

| TOTAL AREA   | 469.52 SQ.FT. | 43.62 SQ.M. |
|--------------|---------------|-------------|
| BALCONY AREA | 90.85 SQ.FT.  | 8.44 SQ.M.  |
| SUITE AREA   | 378.67 SQ.FT. | 35.18 SQ.M. |

#### 1 BEDROOM

EVEN LEVELS 02-26 UNITS 5, 13 & 14

| SUITE AREA   | 570.27 SQ.FT. | 52.98 SQ.M. |
|--------------|---------------|-------------|
| BALCONY AREA | 178.68 SQ.FT. | 16.60 SQ.M. |
| TOTAL AREA   | 748.95 SQ.FT. | 69.58 SQ.M. |

#### 1 BEDROOM

EVEN LEVELS 02-26 UNITS 3 & 7

| SUITE AREA   | 661.55 SQ.FT. | 61.46 SQ.M. |
|--------------|---------------|-------------|
| BALCONY AREA | 181.48 SQ.FT. | 16.86 SQ.M. |
| TOTAL AREA   | 843.03 SQ.FT. | 78.32 SQ.M. |

#### 2 BEDROOM

EVEN LEVELS 02-26 UNIT 6

| SUITE AREA   | 949.70 SQ.FT.  | 88.23 SQ.M.  |
|--------------|----------------|--------------|
| BALCONY AREA | 269.85 SQ.FT.  | 25.07 SQ.M.  |
| TOTAL AREA   | 1219.55 SQ.FT. | 113.30 SQ.M. |

#### 2 BEDROOM

EVEN LEVELS 02-26 UNITS 1 & 9

| TOTAL AREA   | 1053.03 SQ.FT. | 97.83 SQ.M. |
|--------------|----------------|-------------|
| BALCONY AREA | 208.07 SQ.FT.  | 19.33 SQ.M. |
| SUITE AREA   | 844.97 SQ.FT.  | 78.50 SQ.M. |

#### 2 BEDROOM

EVEN LEVELS 02-26 UNITS 2 & 8

| SUITE AREA   | 1137.21 SQ.FT. | 105.65 SQ.M. |
|--------------|----------------|--------------|
| BALCONY AREA | 207.31 SQ.FT.  | 19.26 SQ.M.  |
| TOTAL AREA   | 1344.52 SQ.FT. | 124.91 SQ.M. |