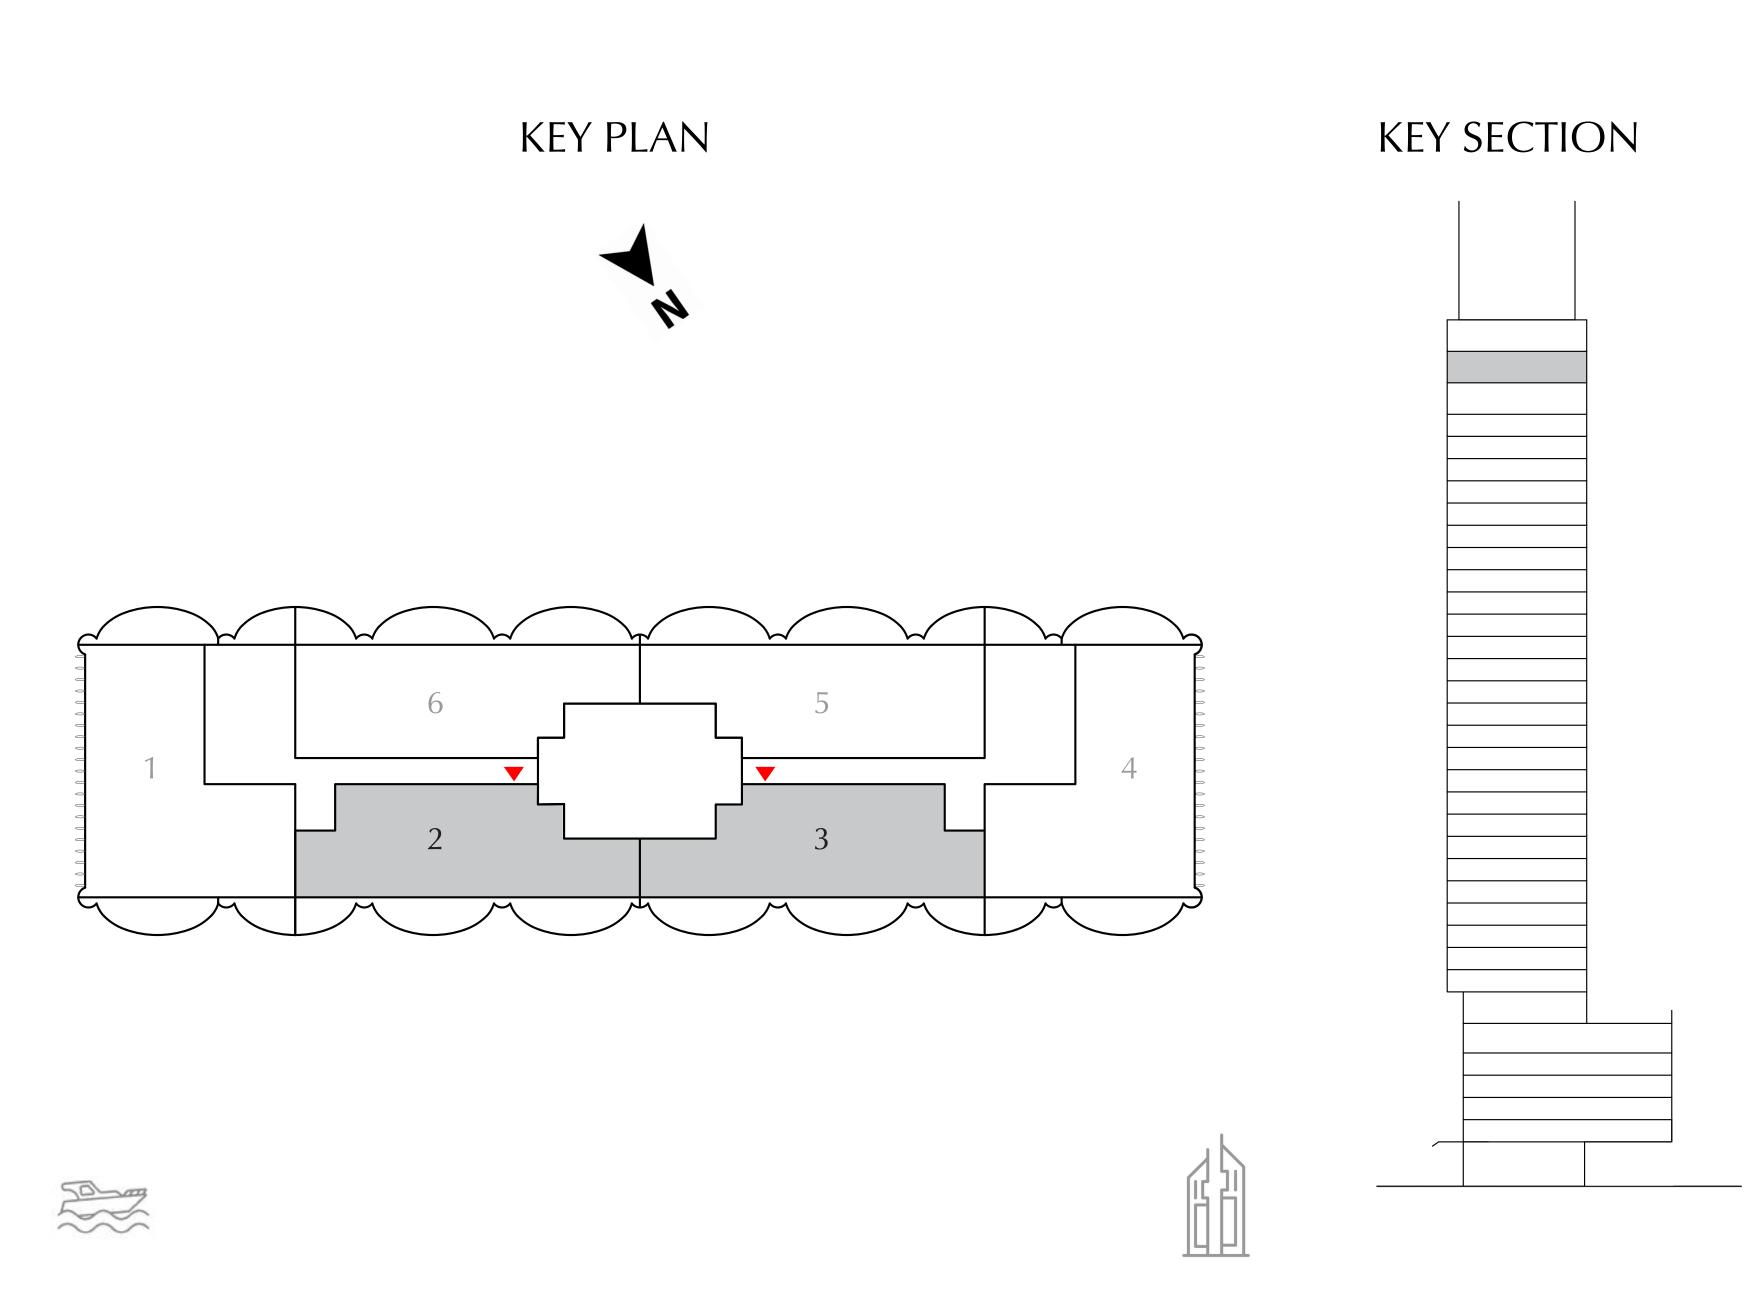

#### 1 BEDROOM

EVEN LEVELS 02-26 UNITS 5, 13 & 14

| SUITE AREA   | 570.27 SQ.FT. | 52.98 SQ.M. |
|--------------|---------------|-------------|
| BALCONY AREA | 178.68 SQ.FT. | 16.60 SQ.M. |
| TOTAL AREA   | 748.95 SQ.FT. | 69.58 SQ.M. |

#### 1 BEDROOM

EVEN LEVELS 02-26 UNITS 3 & 7

| SUITE AREA   | 661.55 SQ.FT. | 61.46 SQ.M. |
|--------------|---------------|-------------|
| BALCONY AREA | 181.48 SQ.FT. | 16.86 SQ.M. |
| TOTAL AREA   | 843.03 SQ.FT. | 78.32 SQ.M. |

### 1 BEDROOM

ODD LEVELS 03-27 UNITS 5, 13 &14

| SUITE AREA   | 570.27 SQ.FT. | 52.98 SQ.M. |  |
|--------------|---------------|-------------|--|
| BALCONY AREA | 181.59 SQ.FT. | 16.87 SQ.M. |  |
| TOTAL AREA   | 751.86 SQ.FT. | 69.85 SQ.M. |  |

#### ODD LEVELS 03-27 UNITS 3 & 7

| SUITE AREA   | 661.55 SQ.FT. | 61.46 SQ.M. |
|--------------|---------------|-------------|
| BALCONY AREA | 181.59 SQ.FT. | 16.87 SQ.M. |
| TOTAL AREA   | 843.14 SQ.FT. | 78.33 SQ.M. |