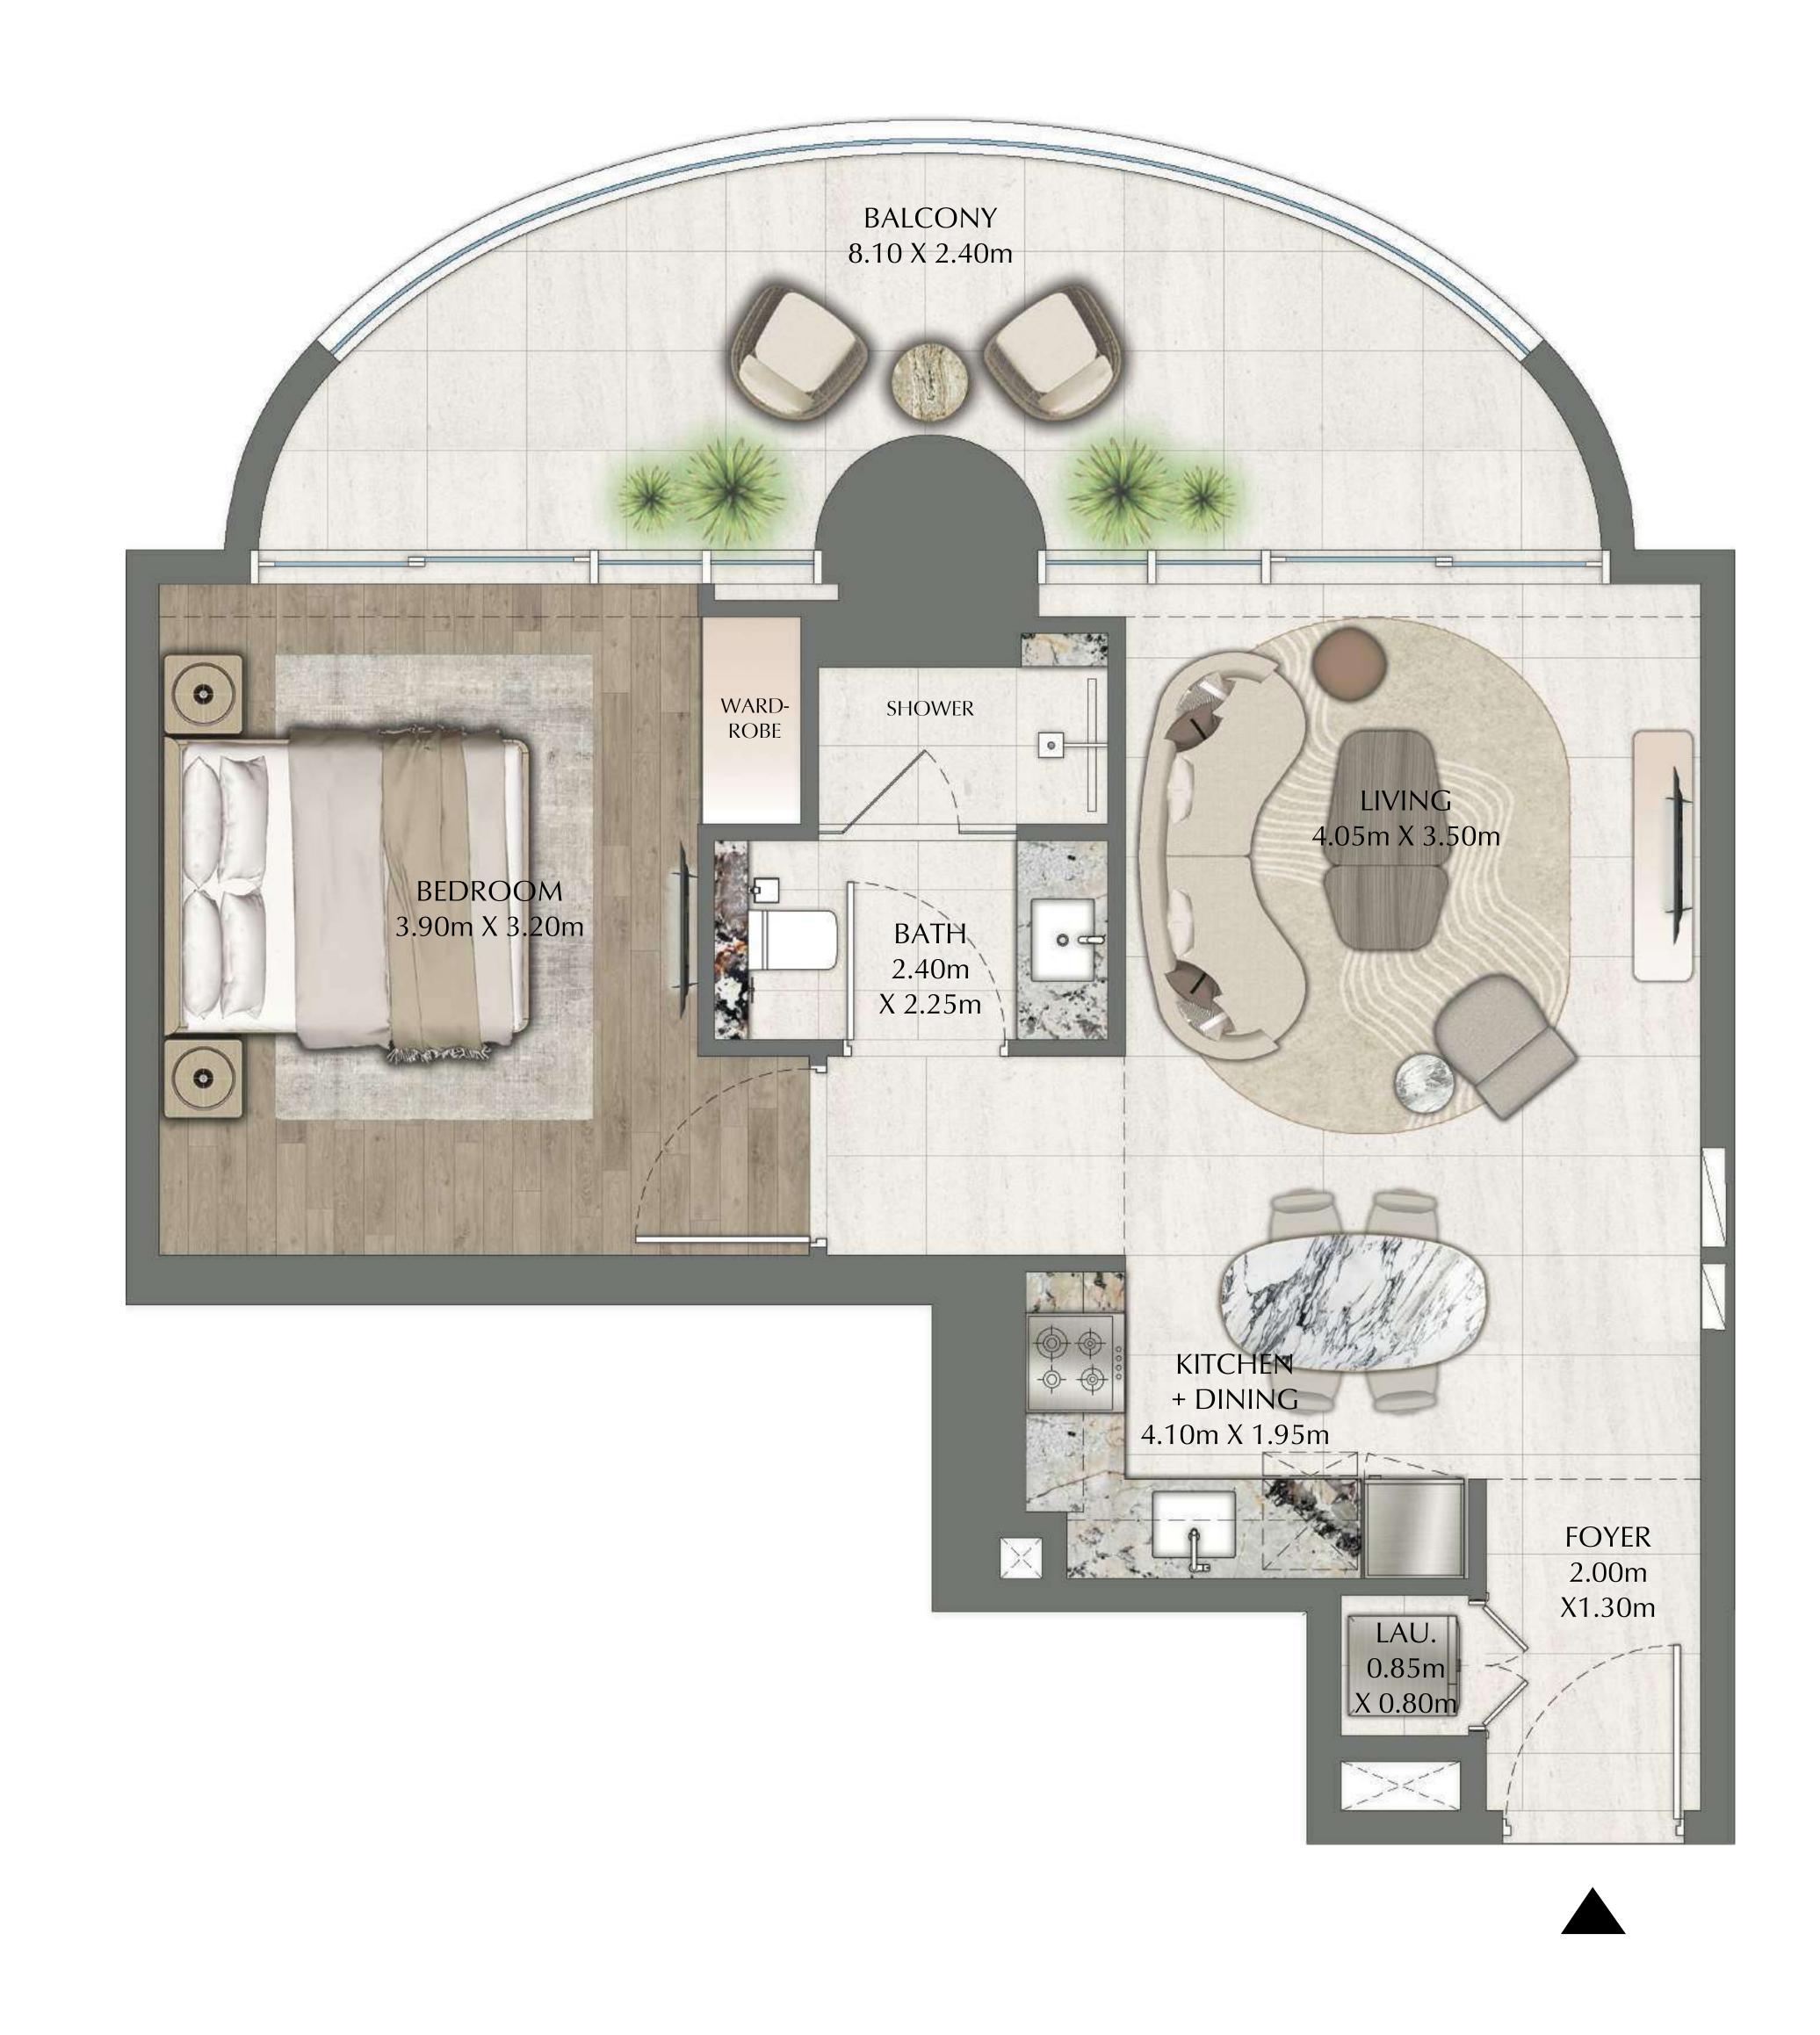

#### 1 BEDROOM

EVEN LEVELS 02-26 UNITS 5, 13 & 14

| SUITE AREA   | 570.27 SQ.FT. | 52.98 SQ.M. |
|--------------|---------------|-------------|
| BALCONY AREA | 178.68 SQ.FT. | 16.60 SQ.M. |
| TOTAL AREA   | 748.95 SQ.FT. | 69.58 SQ.M. |

### 1 BEDROOM

ODD LEVELS 03-27 UNITS 5, 13 &14

| SUITE AREA   | 570.27 SQ.FT. | 52.98 SQ.M. |  |
|--------------|---------------|-------------|--|
| BALCONY AREA | 181.59 SQ.FT. | 16.87 SQ.M. |  |
| TOTAL AREA   | 751.86 SQ.FT. | 69.85 SQ.M. |  |