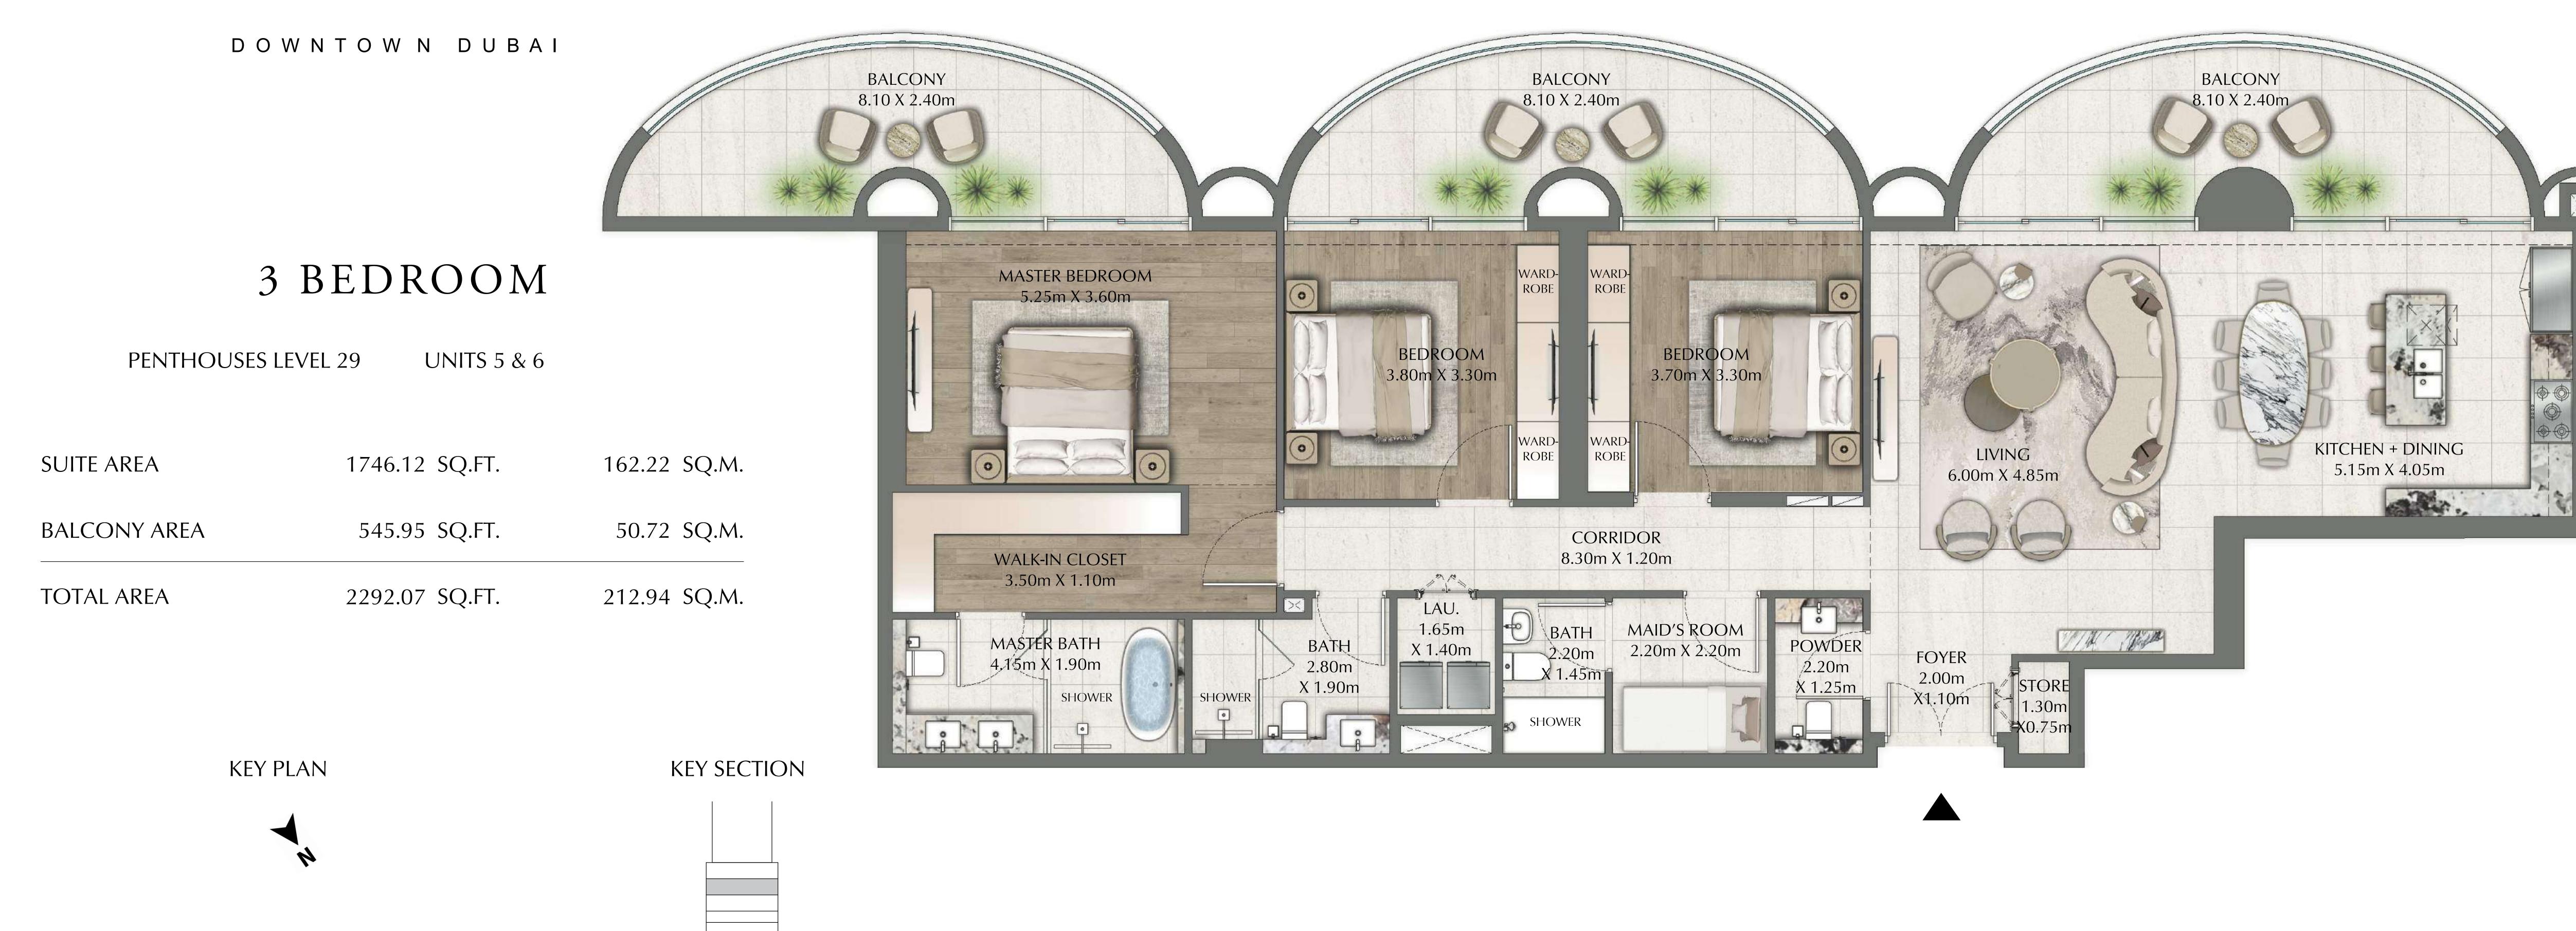

#### 3 BEDROOM

PENTHOUSES LEVEL 29 UNITS 2 & 3

| SUITE AREA   | 1621.91 SQ.FT. | 150.68 SQ.M. |
|--------------|----------------|--------------|
| BALCONY AREA | 453.81 SQ.FT.  | 42.16 SQ.M.  |
| TOTAL AREA   | 2075.71 SQ.FT. | 192.84 SQ.M. |