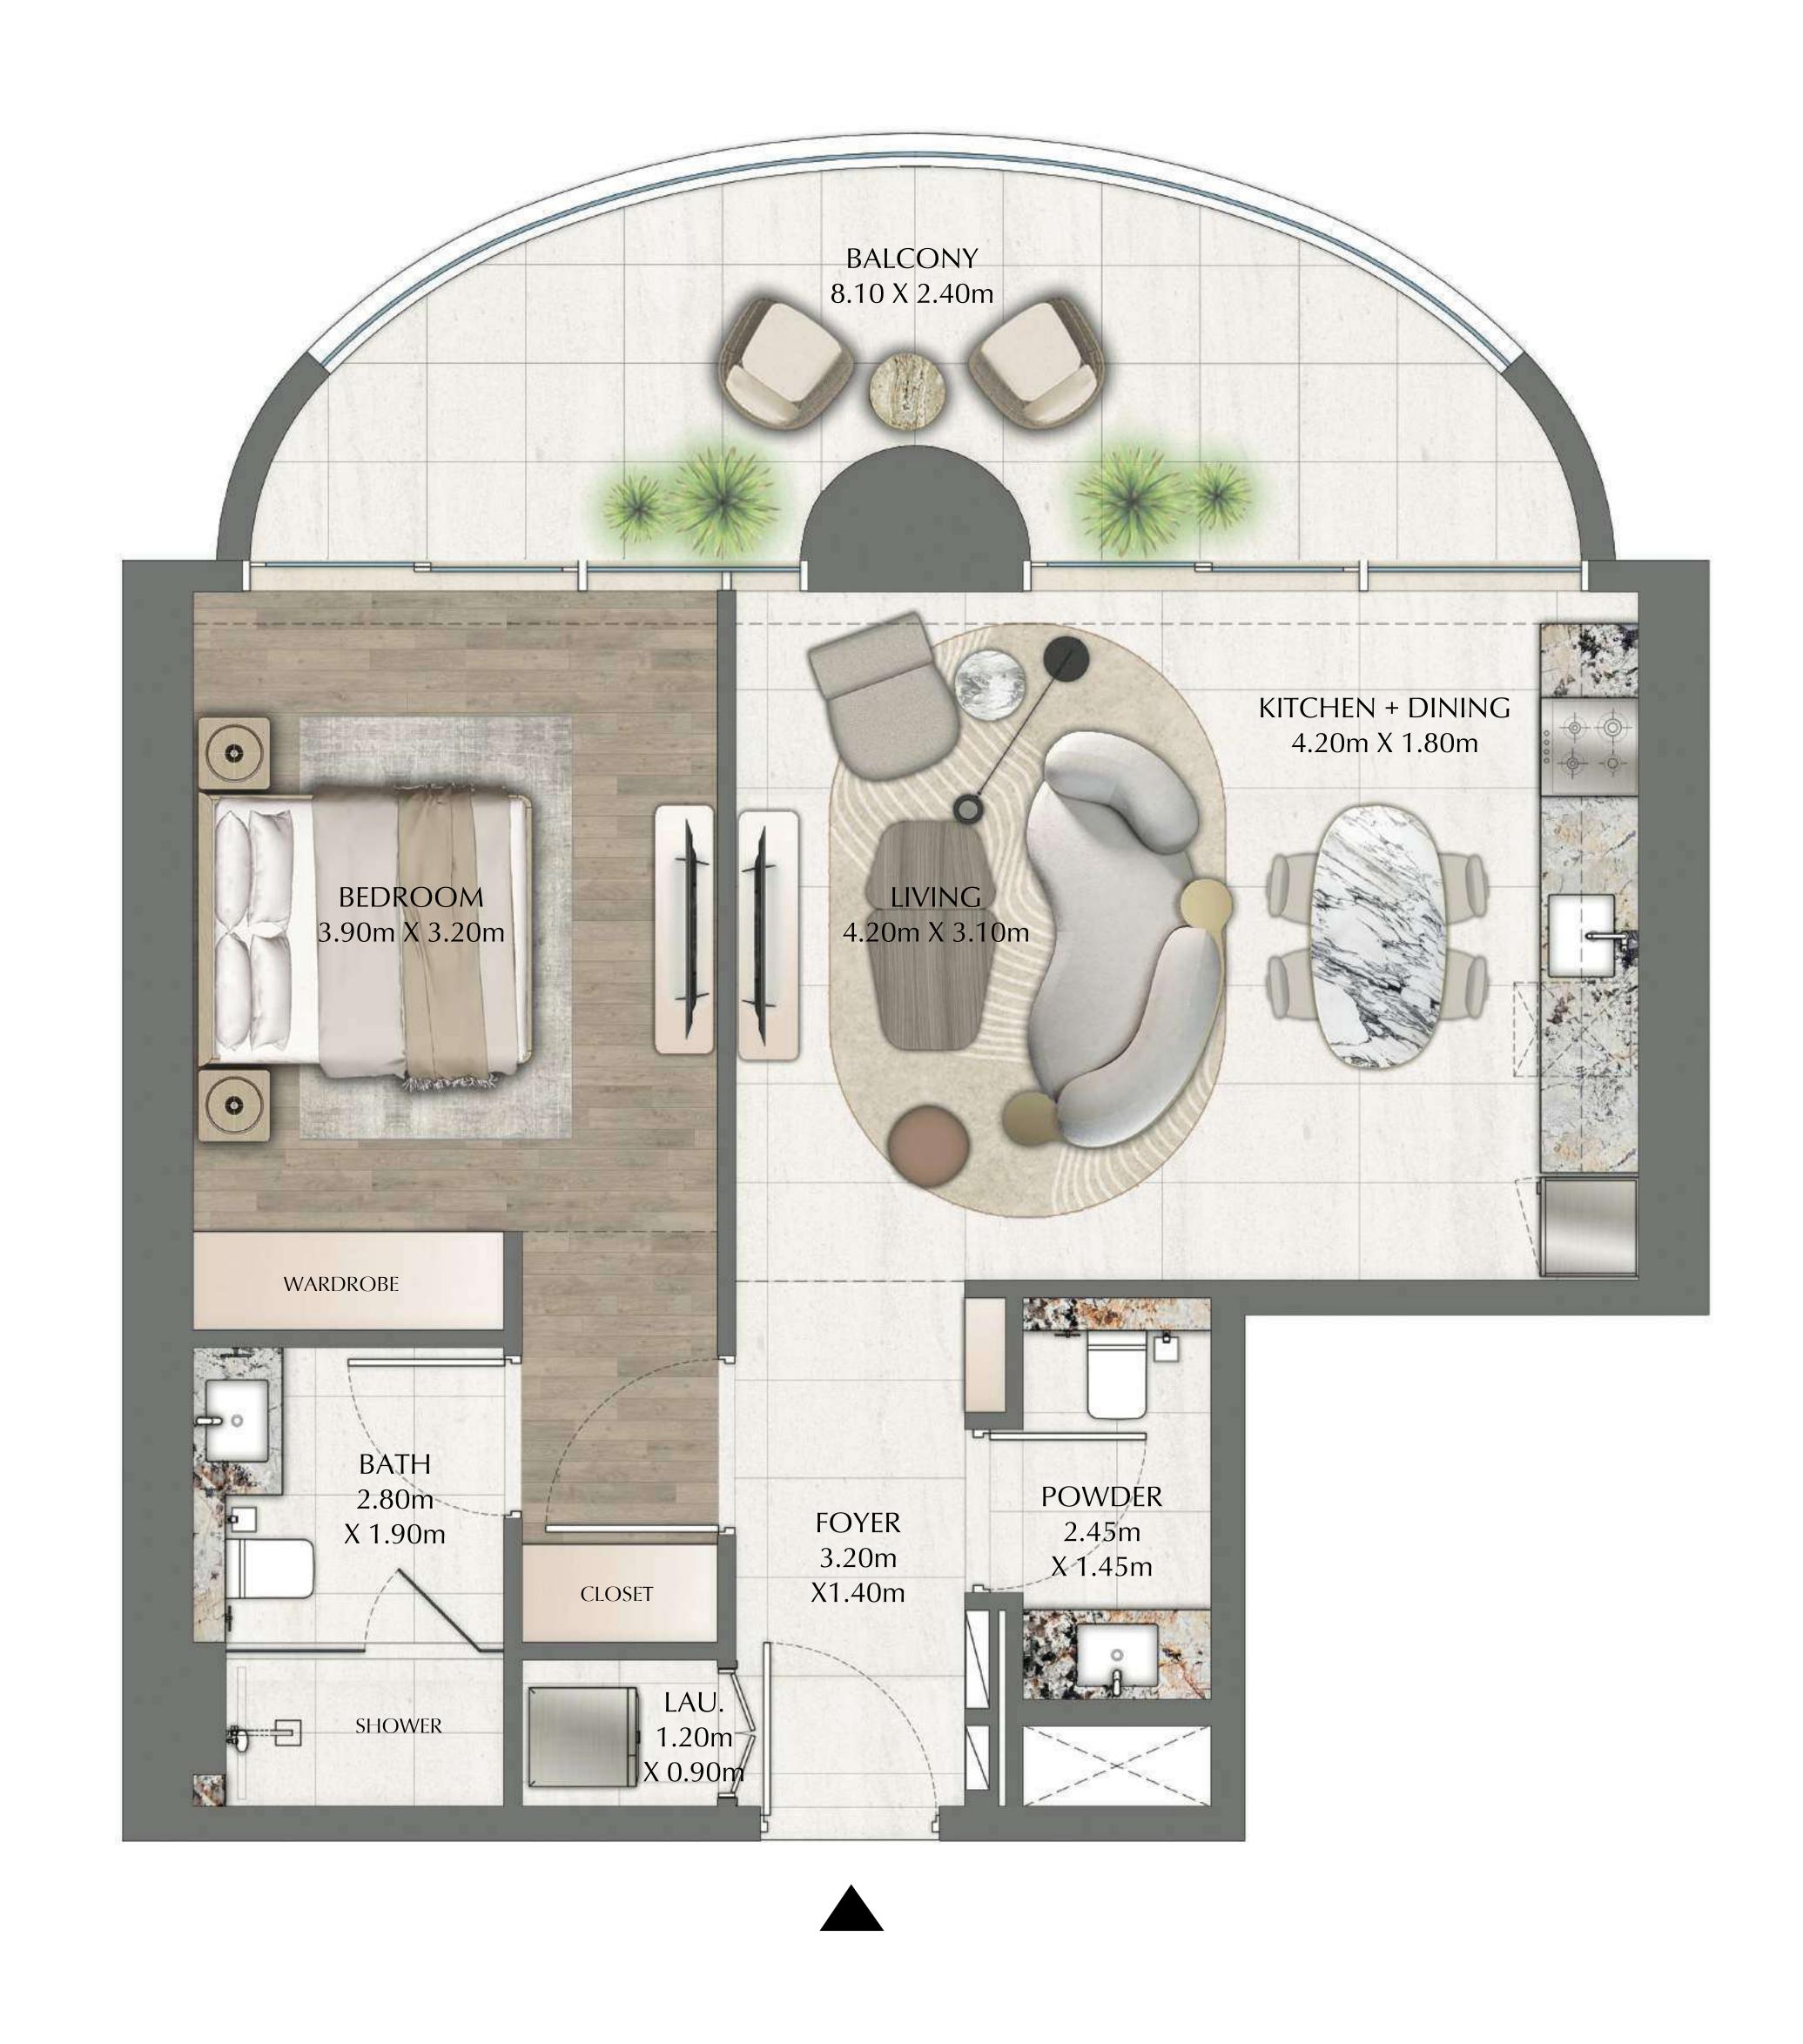

### 2 BEDROOM

EVEN LEVEL 14 UNITS 1 & 6

| SUITE AREA   | 844.97 SQ.FT.  | 78.50 SQ.M. |  |
|--------------|----------------|-------------|--|
| BALCONY AREA | 207.96 SQ.FT.  | 19.32 SQ.M. |  |
| TOTAL AREA   | 1052.93 SQ.FT. | 97.82 SQ.M. |  |

#### 2 BEDROOM

EVEN LEVEL 14 UNITS 2 & 5

| SUITE AREA   | 1137.75 SQ.FT. | 105.70 SQ.M. |
|--------------|----------------|--------------|
| BALCONY AREA | 207.64 SQ.FT.  | 19.29 SQ.M.  |
| TOTAL AREA   | 1345.38 SQ.FT. | 124.99 SQ.M. |