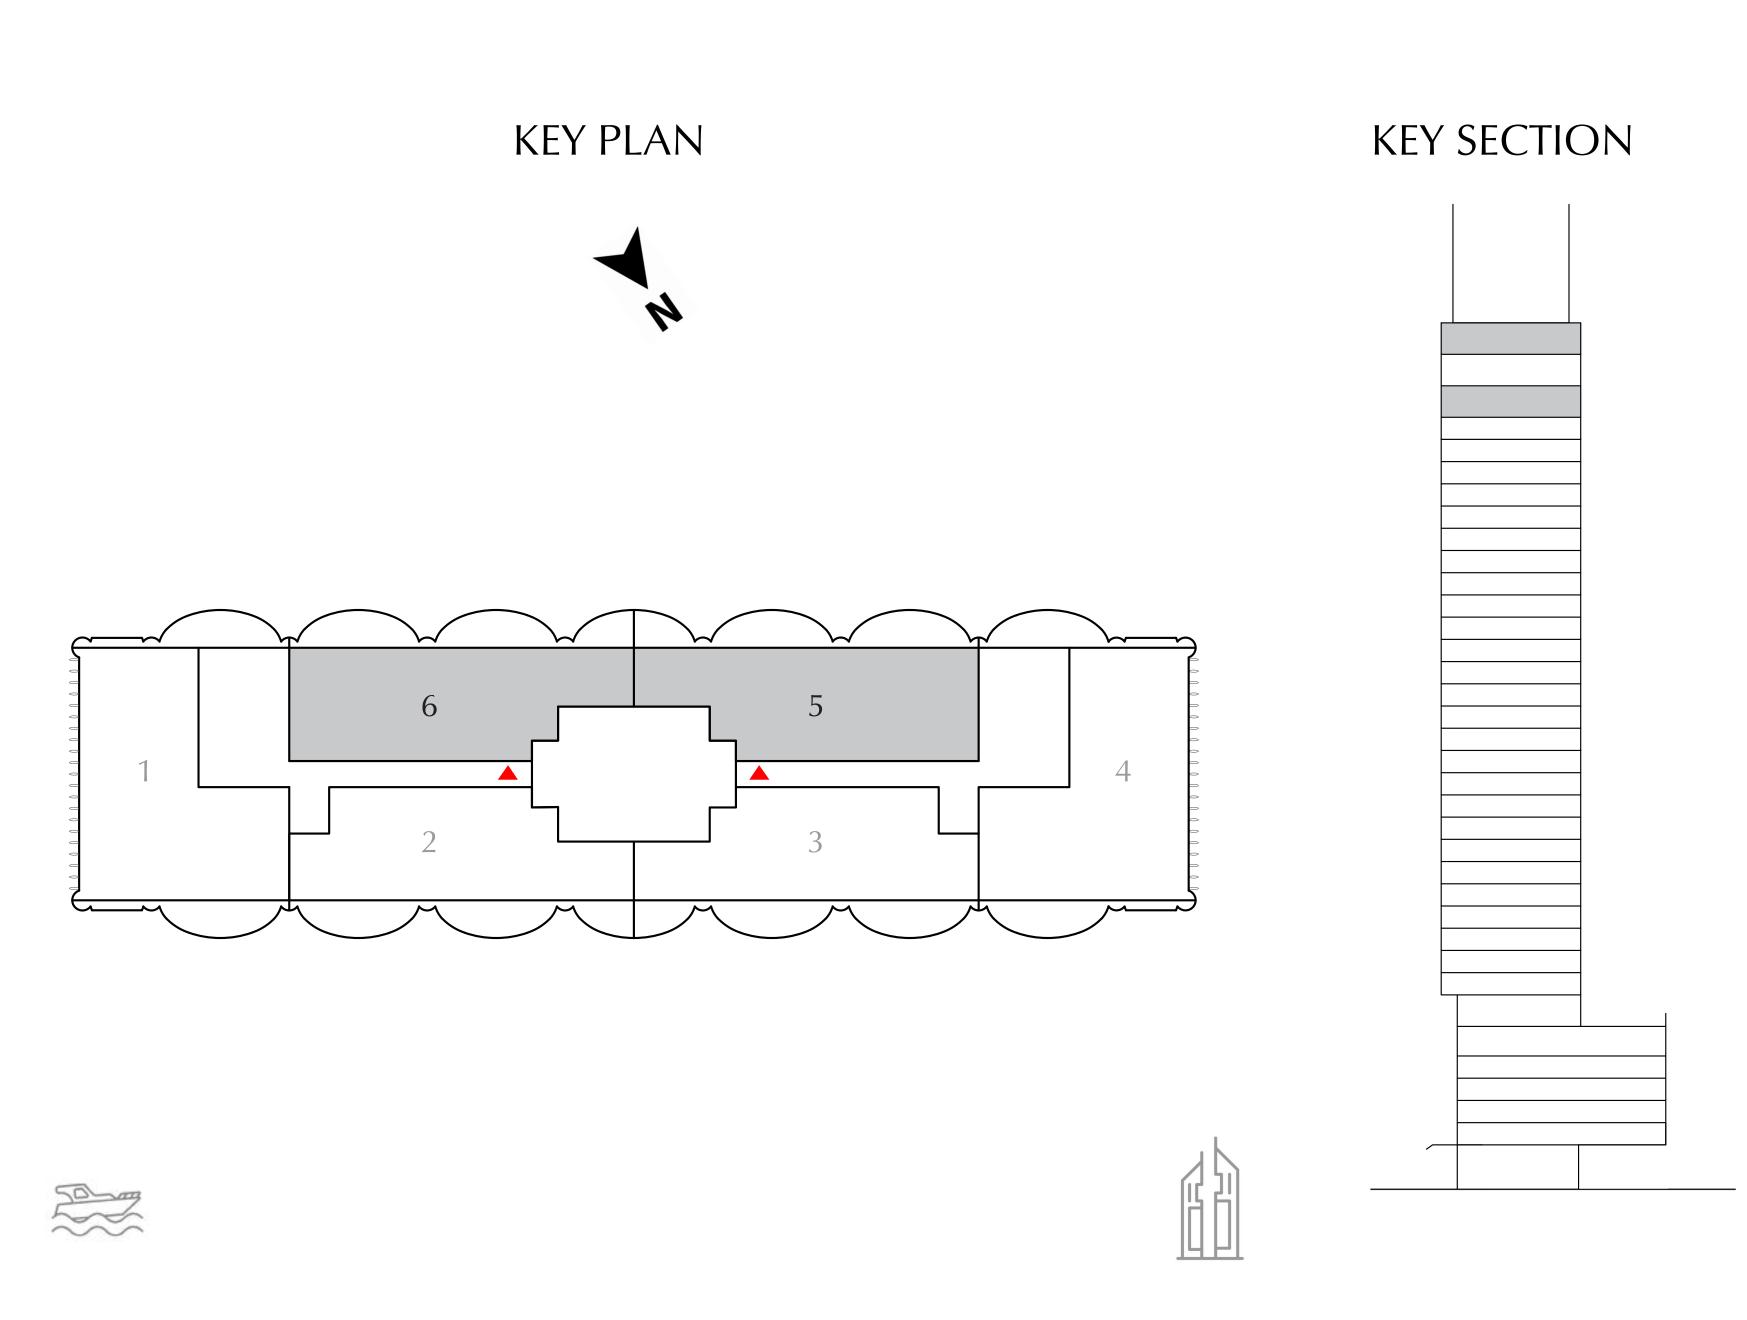

|





DOWNTOWN DUBAI

### 2 BEDROOM

EVEN LEVEL 14 UNITS 1 & 6

| SUITE AREA   | 844.97 SQ.FT.  | 78.50 SQ.M. |  |
|--------------|----------------|-------------|--|
| BALCONY AREA | 207.96 SQ.FT.  | 19.32 SQ.M. |  |
| TOTAL AREA   | 1052.93 SQ.FT. | 97.82 SQ.M. |  |





DOWNTOWN DUBAI

#### 2 BEDROOM

EVEN LEVEL 14 UNITS 2 & 5

| SUITE AREA   | 1137.75 SQ.FT. | 105.70 SQ.M. |
|--------------|----------------|--------------|
| BALCONY AREA | 207.64 SQ.FT.  | 19.29 SQ.M.  |
| TOTAL AREA   | 1345.38 SQ.FT. | 124.99 SQ.M. |









DOWNTOWN DUBAI

#### 3 BEDROOM

PENTHOUSES LEVEL 28 UNITS 5 & 6

| SUITE AREA   | 1746.12 SQ.FT. | 162.22 SQ.M. |
|--------------|----------------|--------------|
| BALCONY AREA | 451.33 SQ.FT.  | 41.93 SQ.M.  |
| TOTAL AREA   | 2197.45 SQ.FT. | 204.15 SQ.M. |





DOWNTOWN DUBAI

#### 3 BEDROOM

PENTHOUSES LEVEL 28 UNITS 2 & 3

| SUITE AREA   | 1621.80 SQ.FT. | 150.67 SQ.M. |
|--------------|----------------|--------------|
| BALCONY AREA | 451.33 SQ.FT.  | 41.93 SQ.M.  |
| TOTAL AREA   | 2073.13 SQ.FT. | 192.60 SQ.M. |







DOWNTOWN DUBAI

#### 4 BEDROOM

PENTHOUSES LEVEL 28 UNITS 1 & 4

| SUITE AREA   | 1980.67 SQ.FT. | 184.01 SQ.M. |  |
|--------------|----------------|--------------|--|
| BALCONY AREA | 412.69 SQ.FT.  | 38.34 SQ.M.  |  |
| TOTAL AREA   | 2393.36 SQ.FT. | 222.35 SQ.M. |  |





FLOOR PLAN 1. All dimensions are in imperial and metric, and measured from finish to finish excluding construction tolerances. 2. All materials, dimensions, and drawings are approximate only. 3. Information is subject to change without notice, at dev