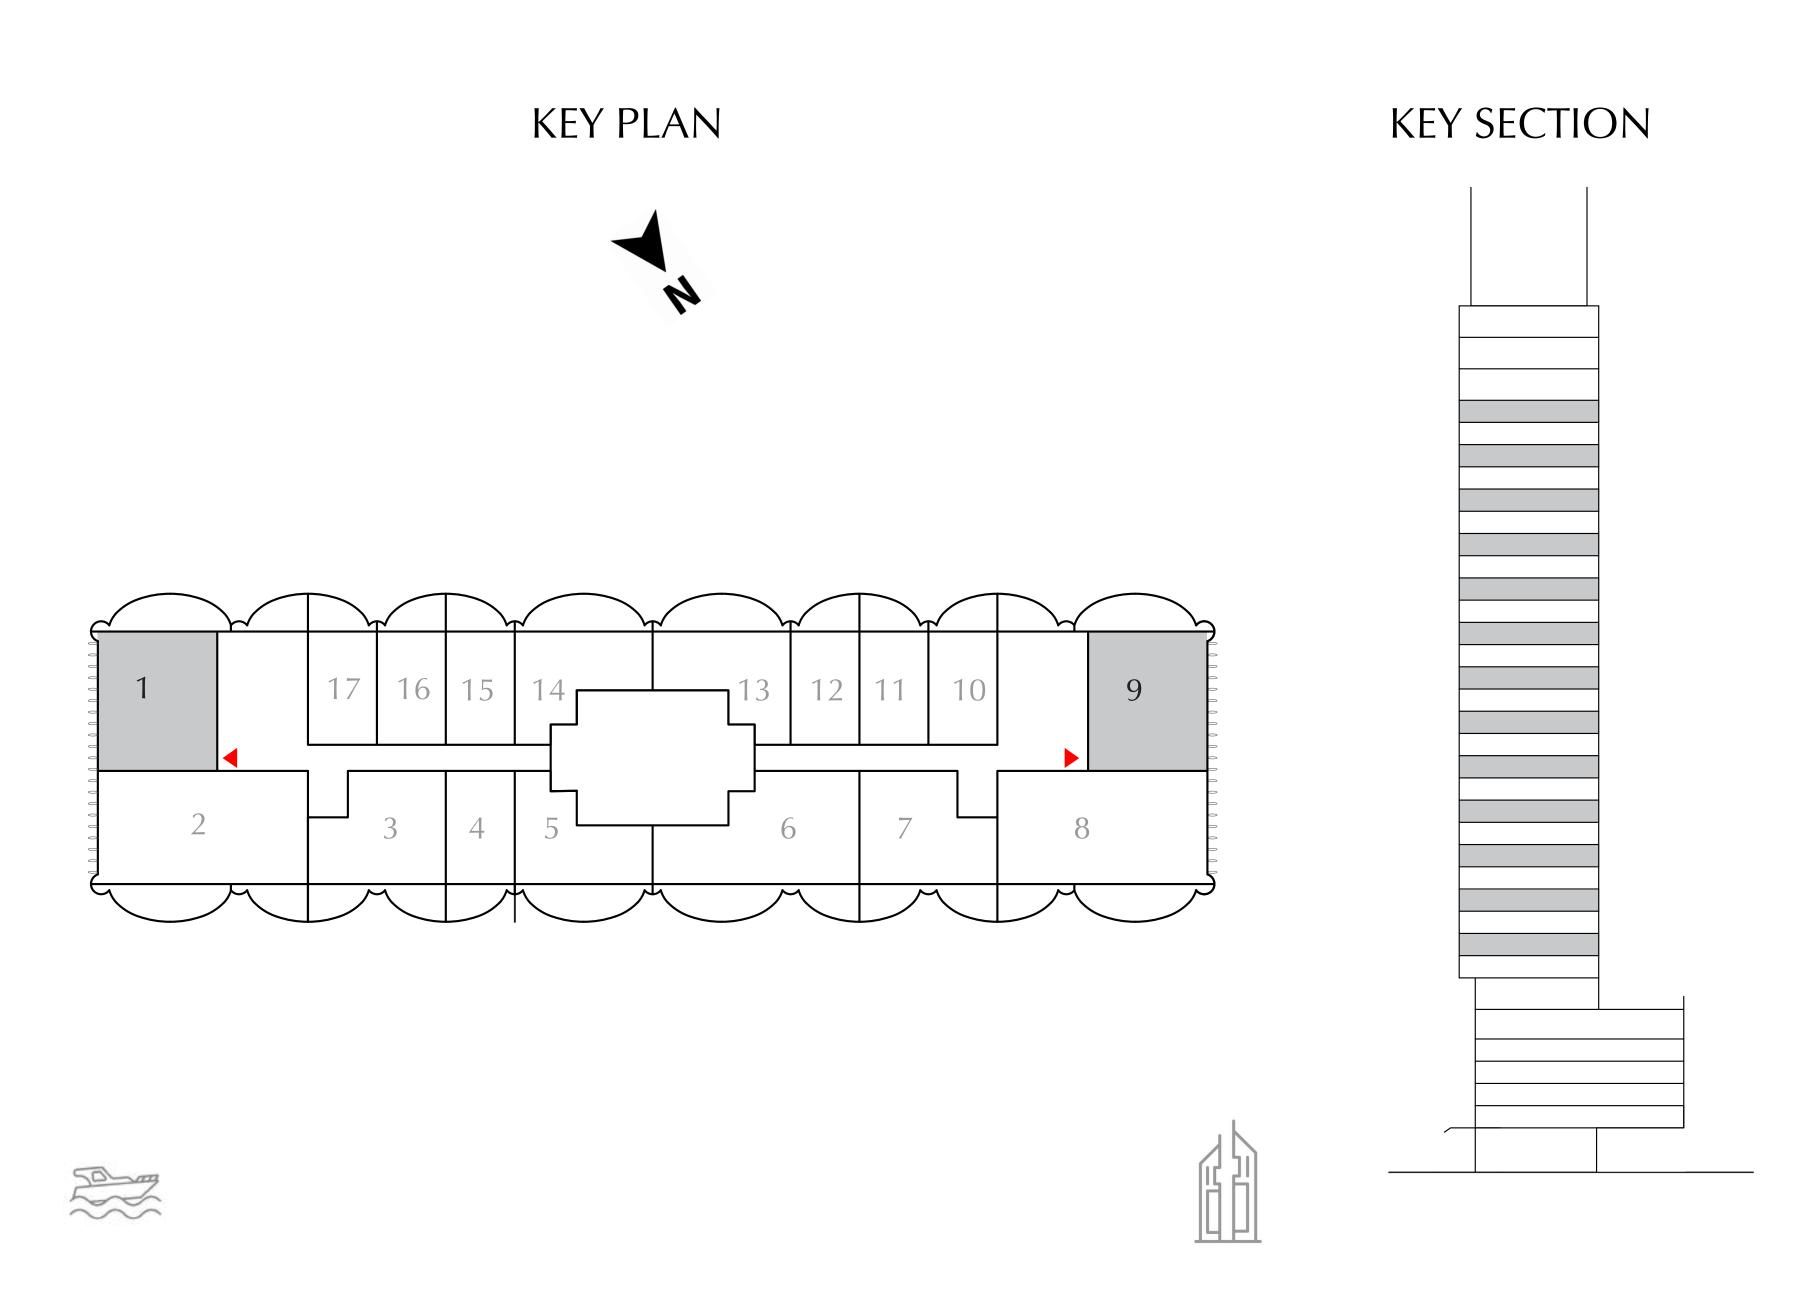

#### 2 BEDROOM

EVEN LEVELS 02-26 UNITS 1 & 9

| TOTAL AREA   | 1053.03 SQ.FT. | 97.83 SQ.M. |
|--------------|----------------|-------------|
| BALCONY AREA | 208.07 SQ.FT.  | 19.33 SQ.M. |
| SUITE AREA   | 844.97 SQ.FT.  | 78.50 SQ.M. |

#### 2 BEDROOM

EVEN LEVELS 02-26 UNITS 2 & 8

| SUITE AREA   | 1137.21 SQ.FT. | 105.65 SQ.M. |
|--------------|----------------|--------------|
| BALCONY AREA | 207.31 SQ.FT.  | 19.26 SQ.M.  |
| TOTAL AREA   | 1344.52 SQ.FT. | 124.91 SQ.M. |