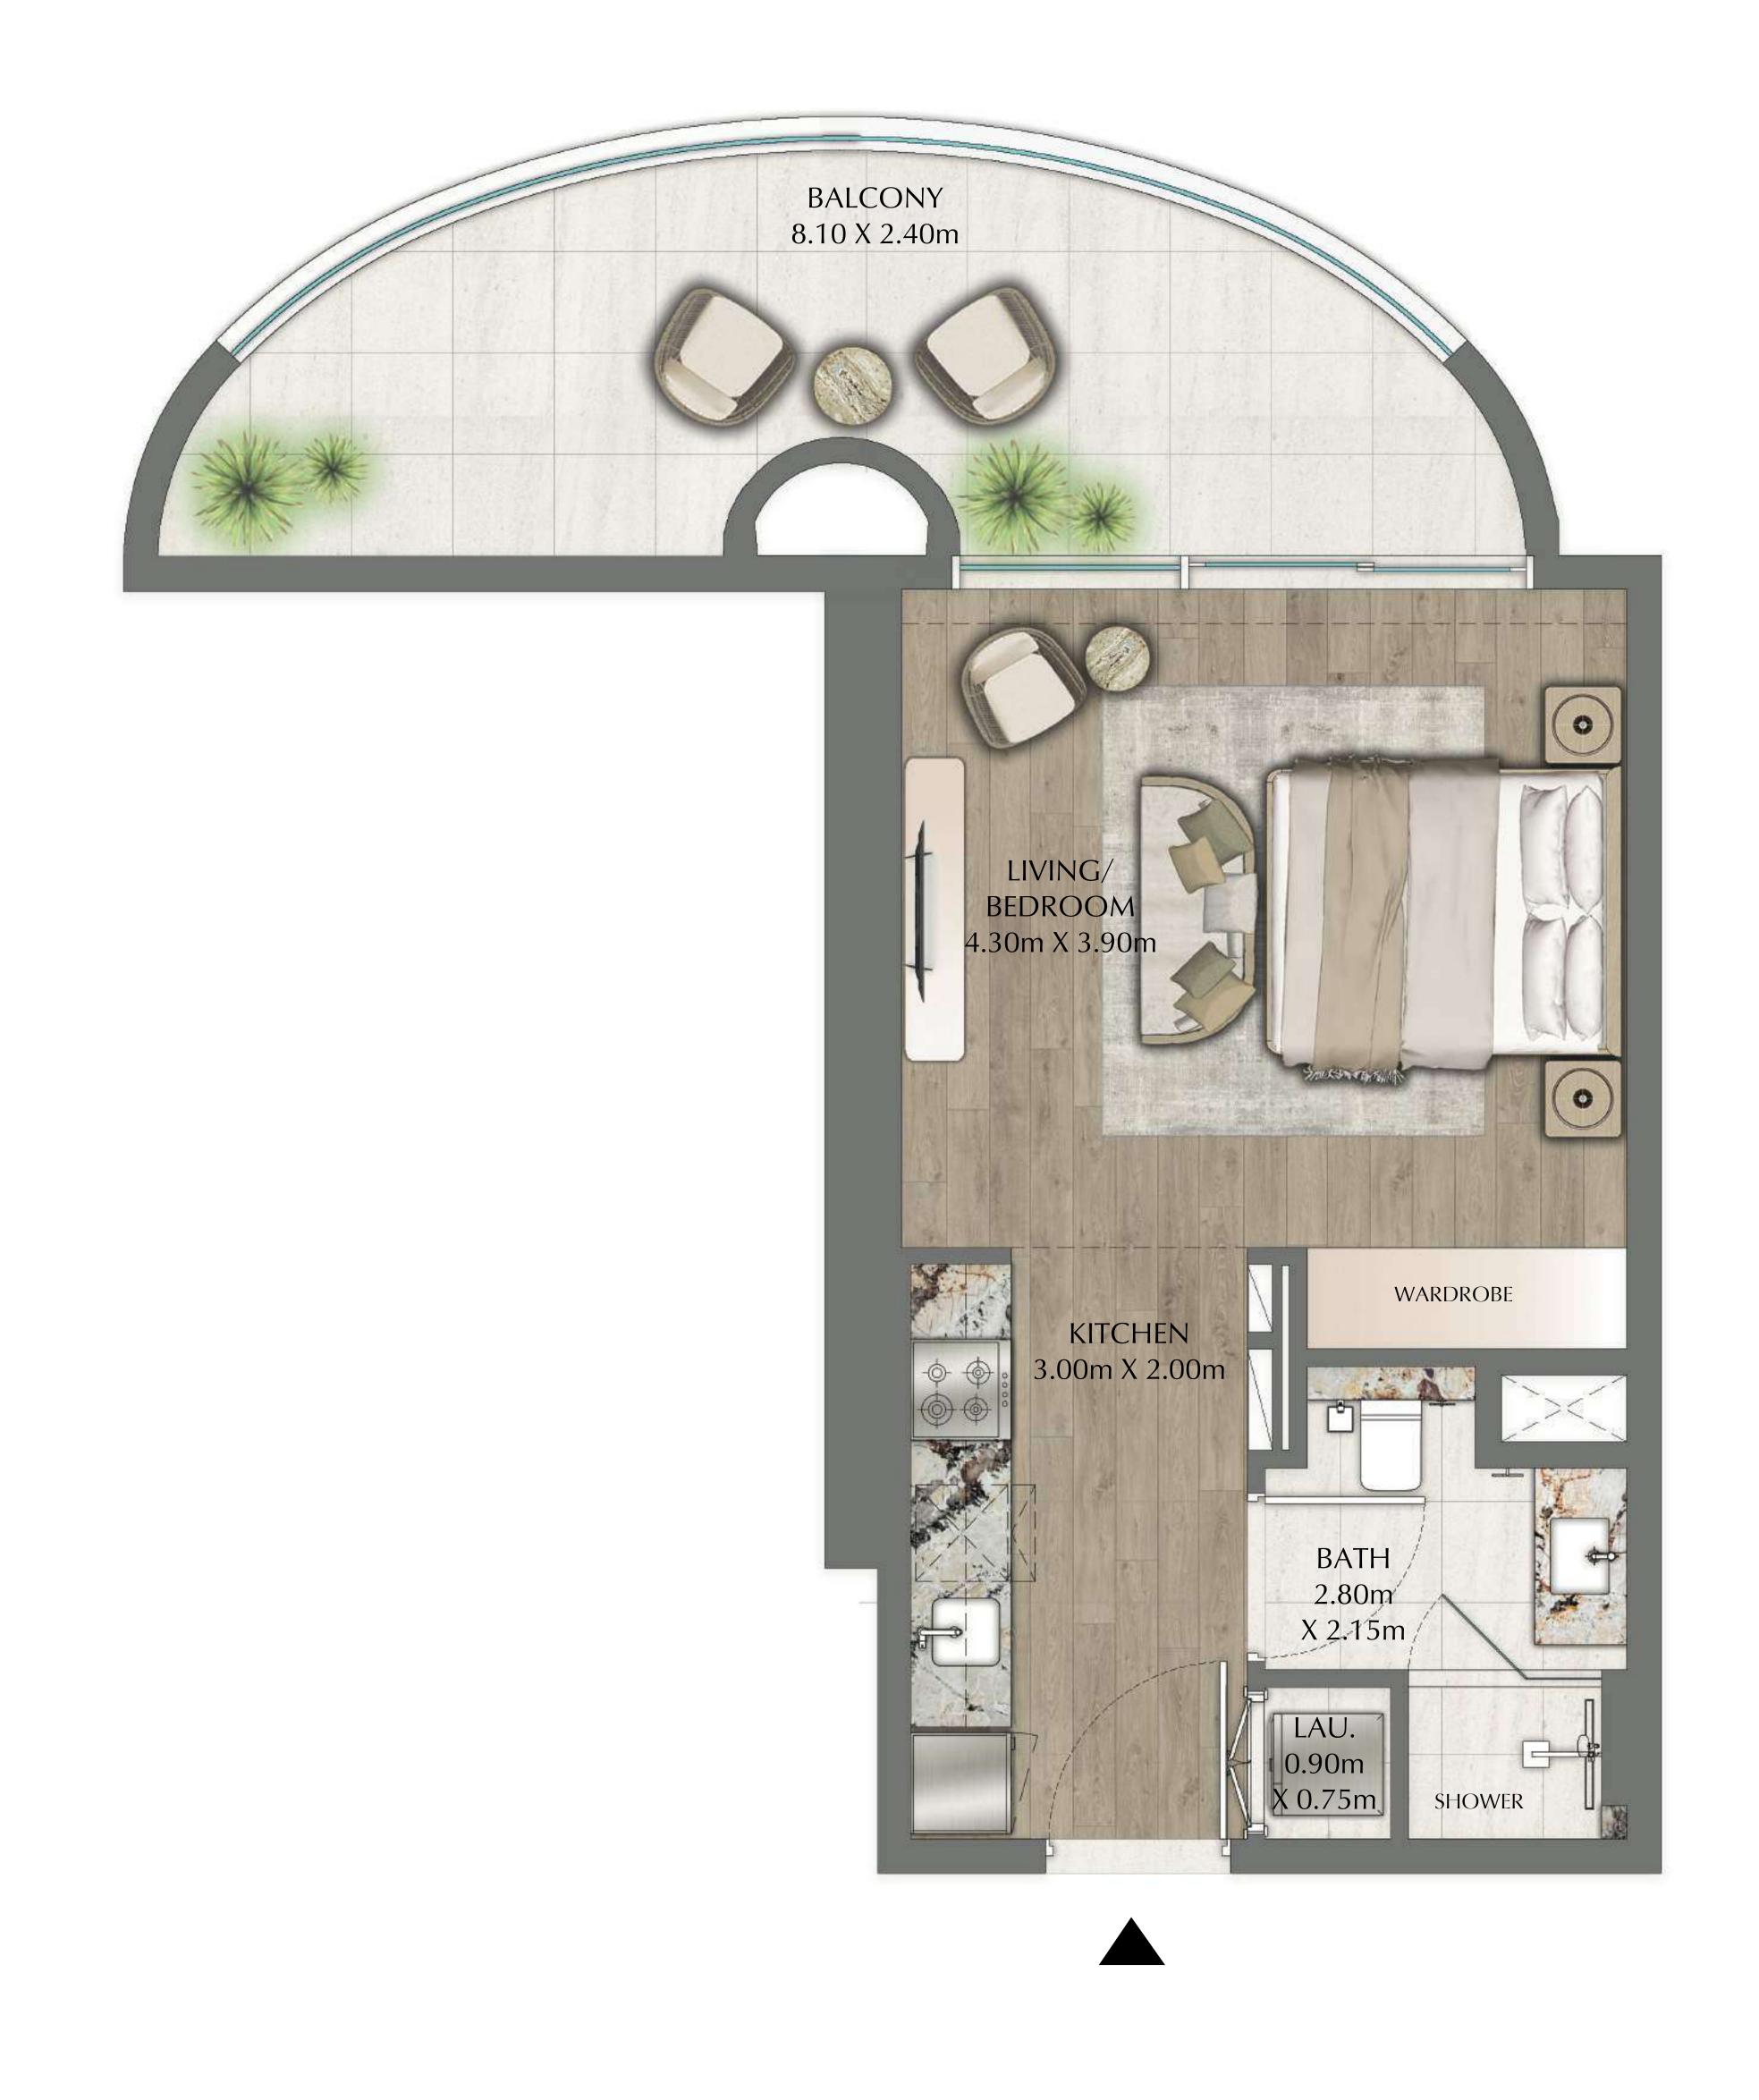

#### STUDIO

EVEN LEVELS 02-26 UNITS 10, 17

| BALCONY AREA | 90.74 SQ.FT.  | 8.43 SQ.M.  |
|--------------|---------------|-------------|
| TOTAL AREA   | 470.06 SQ.FT. | 43.67 SQ.M. |

DOWNTOWN DUBAI