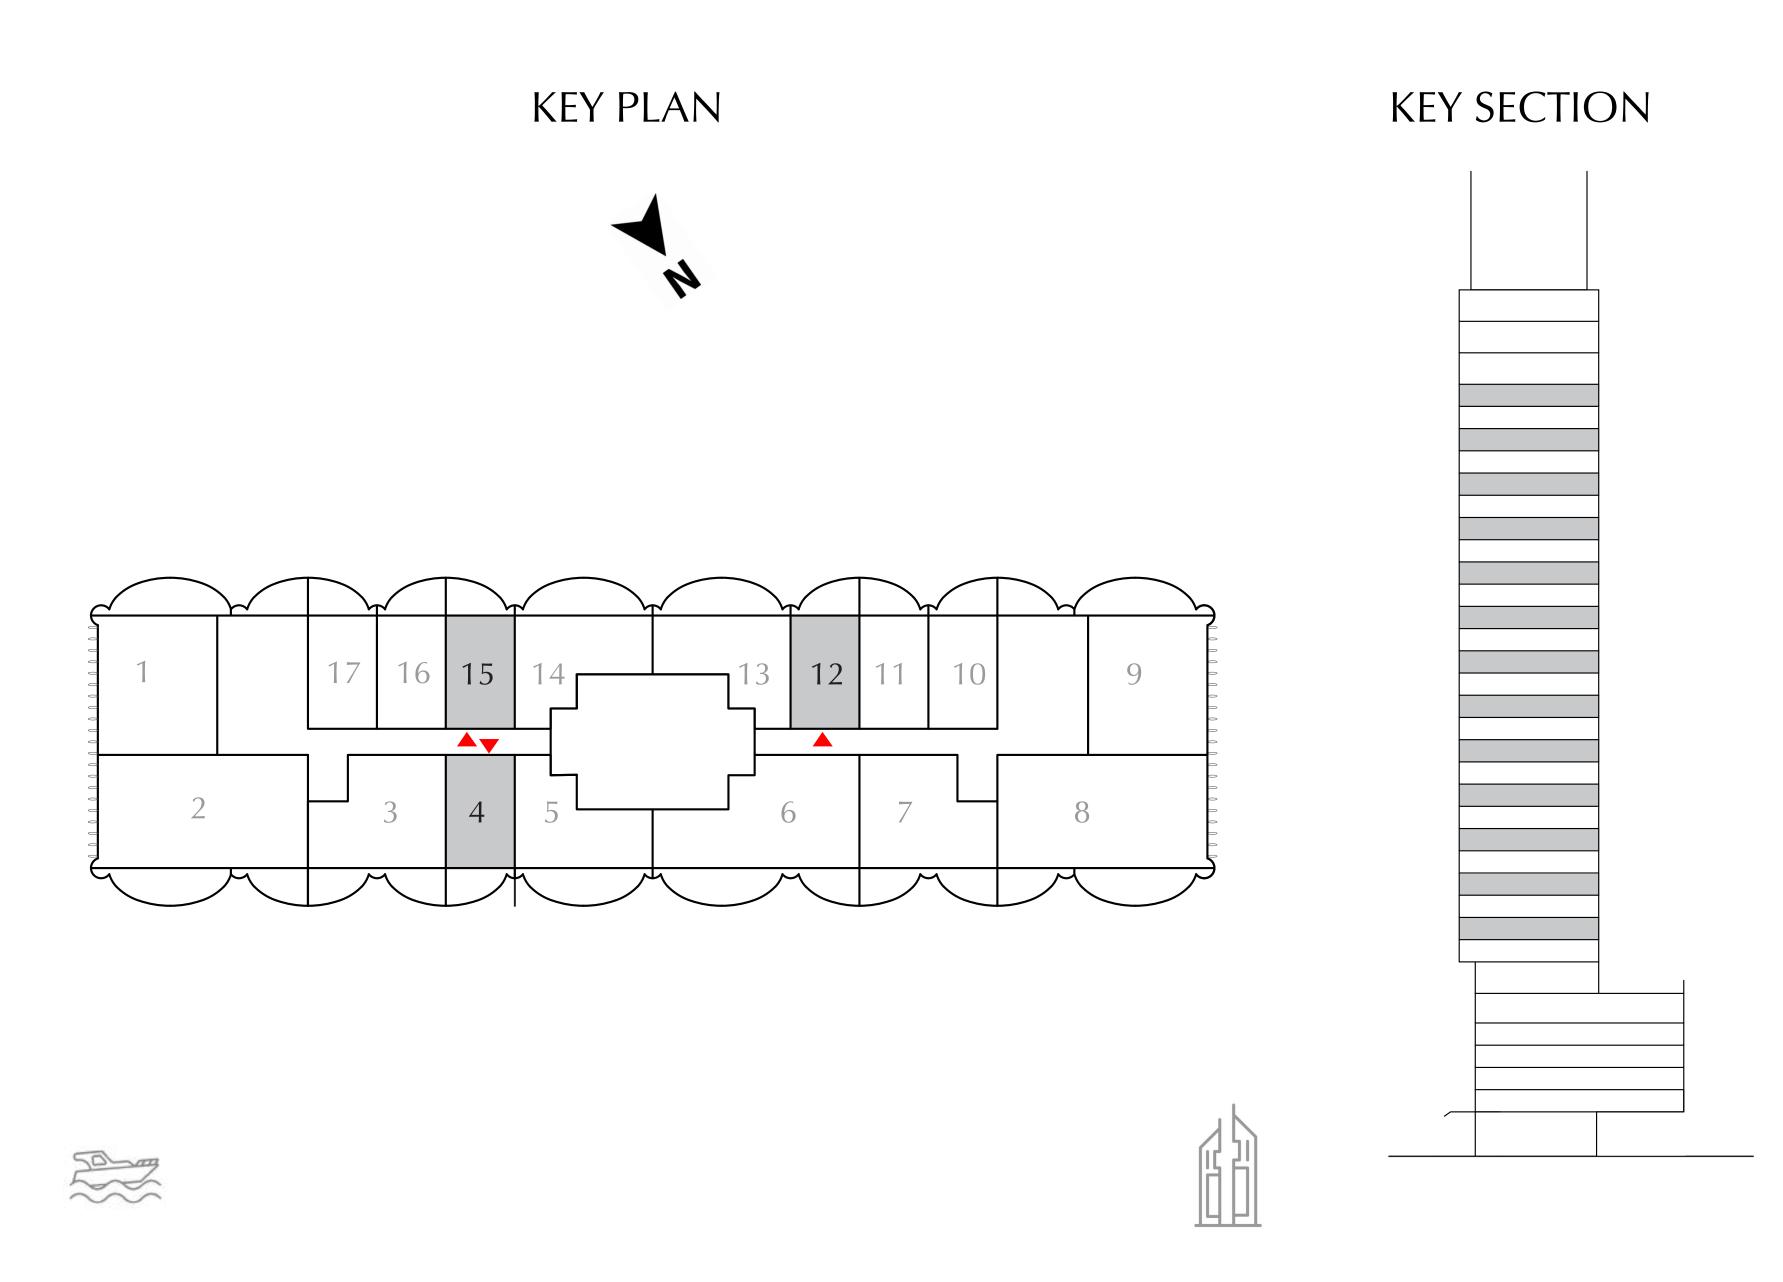

#### STUDIO

EVEN LEVELS 02-26 UNITS 4, 12, 15

| TOTAL AREA   | 469.52 SQ.FT. | 43.62 SQ.M. |
|--------------|---------------|-------------|
| BALCONY AREA | 90.85 SQ.FT.  | 8.44 SQ.M.  |
| SUITE AREA   | 378.67 SQ.FT. | 35.18 SQ.M. |