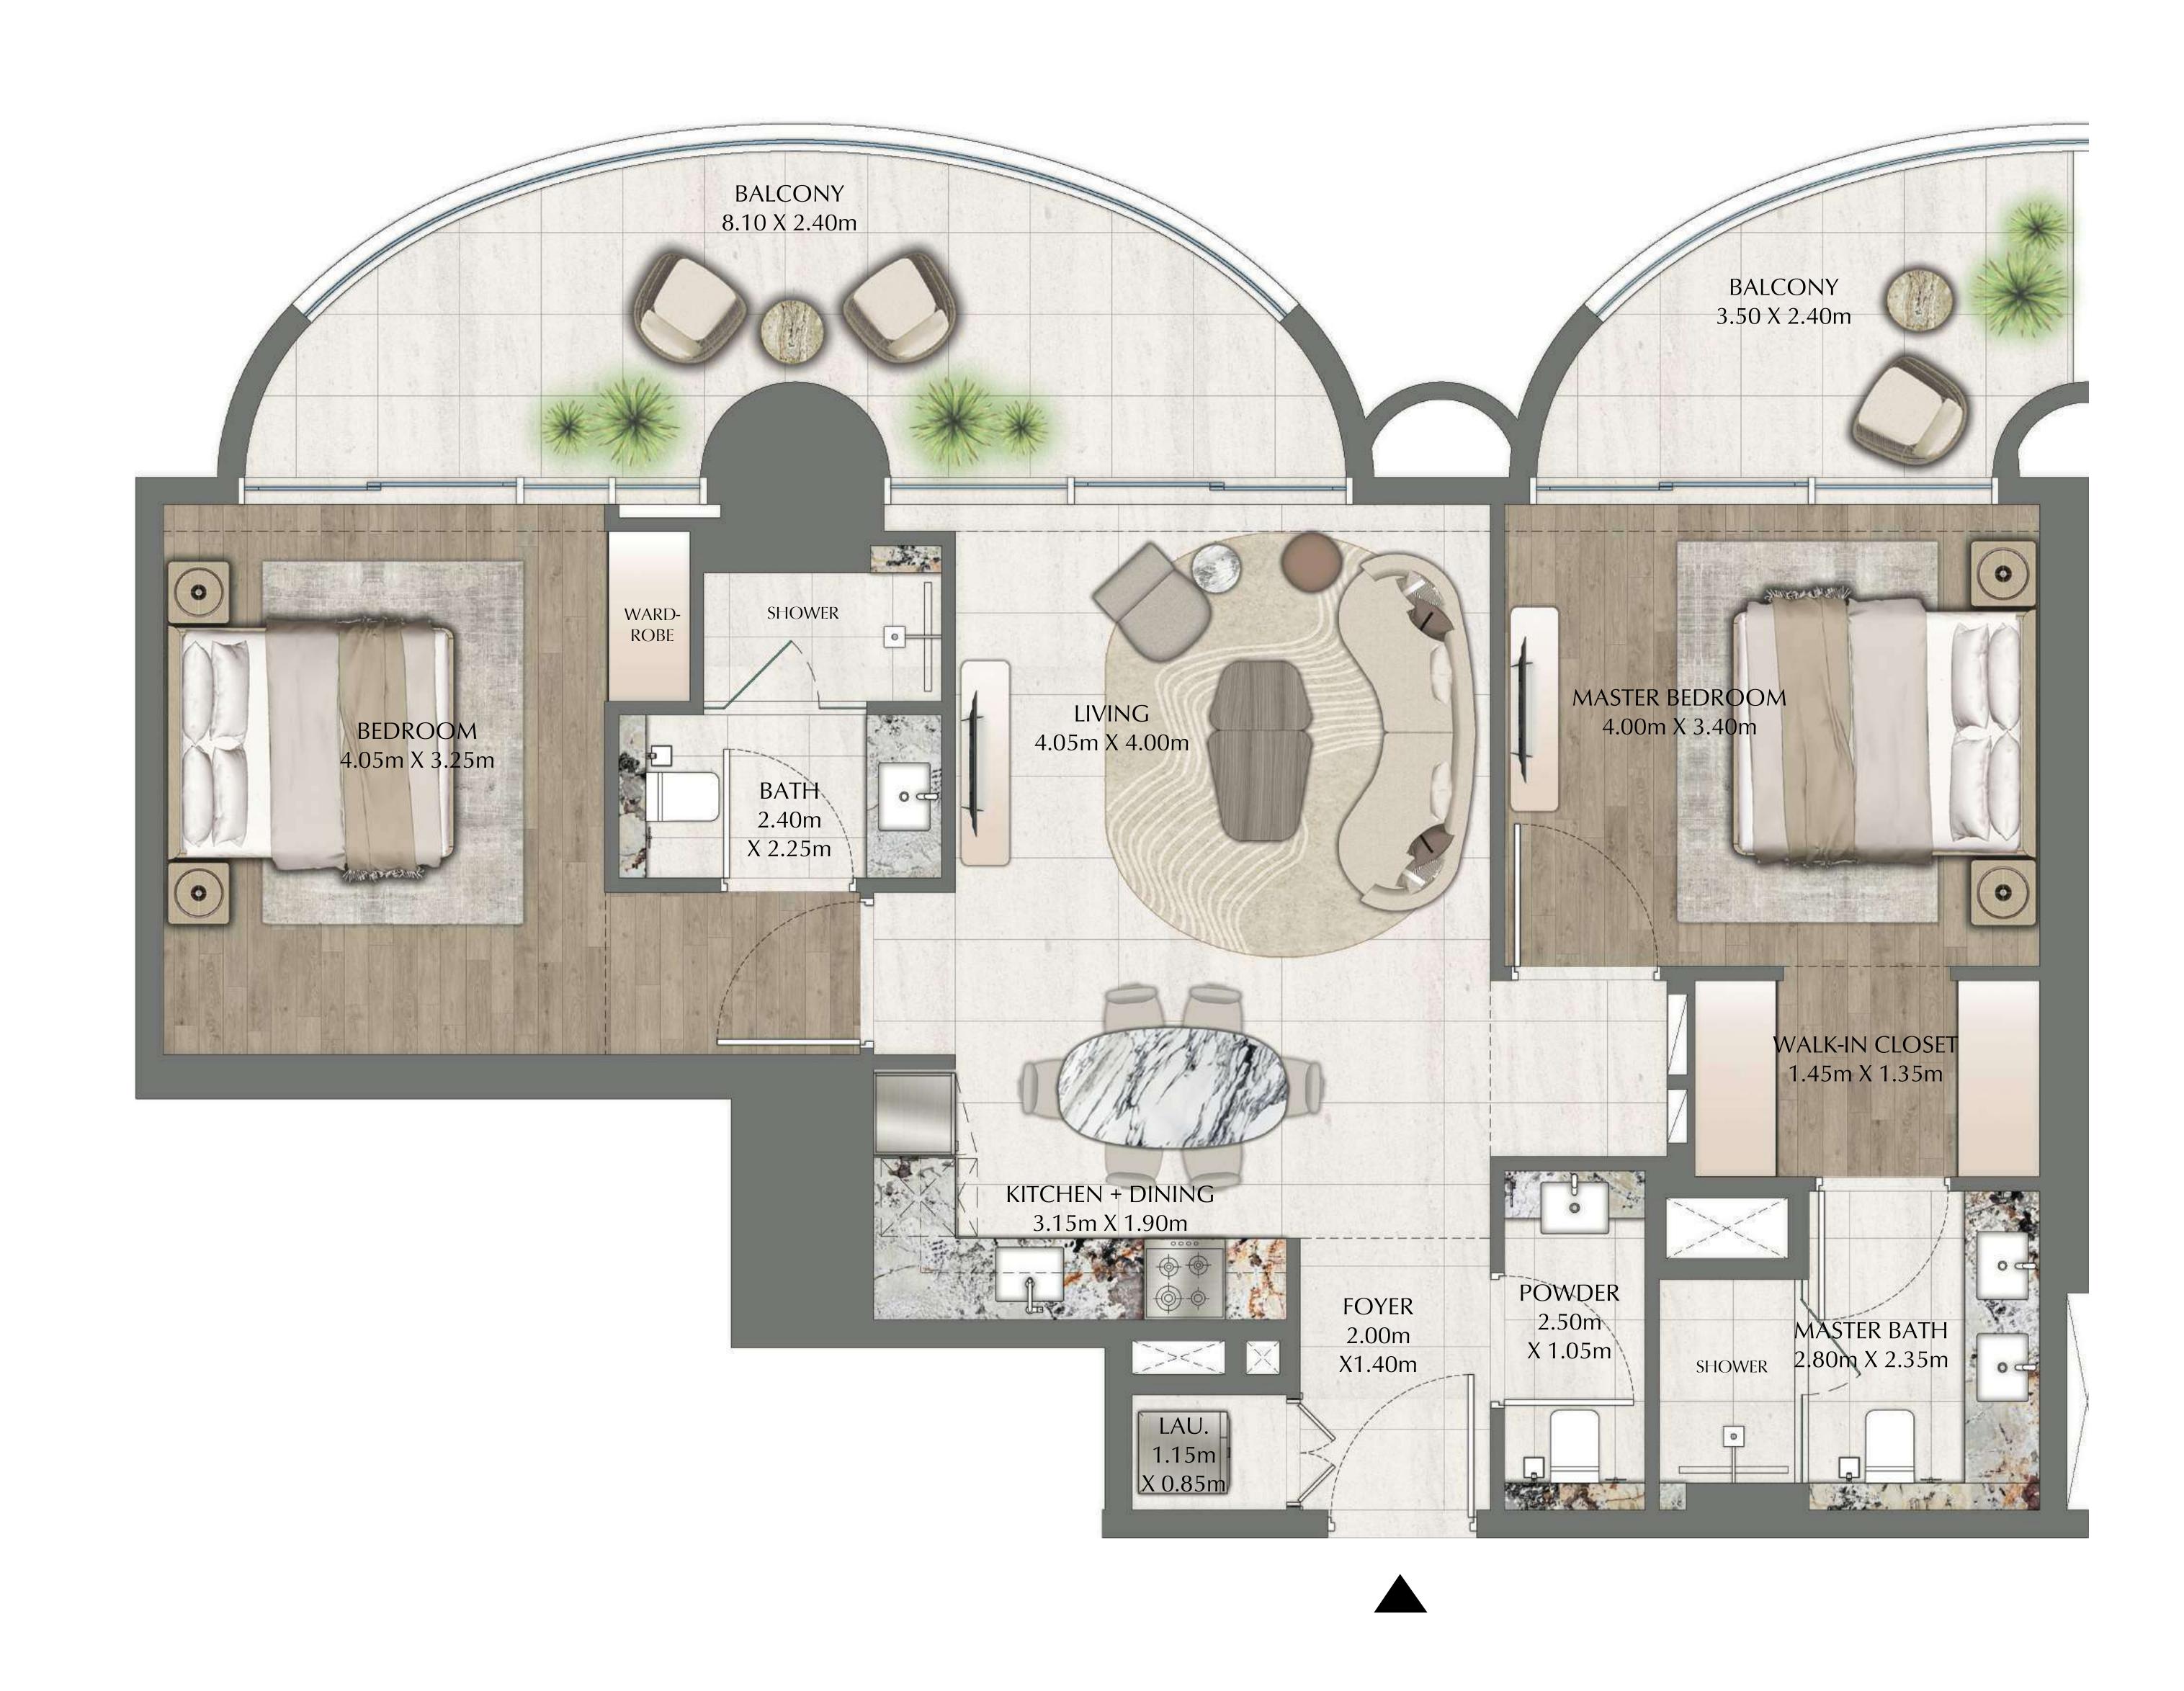

#### 2 BEDROOM

EVEN LEVELS 02-26 UNITS 2 & 8

| SUITE AREA   | 1137.21 SQ.FT. | 105.65 SQ.M. |
|--------------|----------------|--------------|
| BALCONY AREA | 207.31 SQ.FT.  | 19.26 SQ.M.  |
| TOTAL AREA   | 1344.52 SQ.FT. | 124.91 SQ.M. |