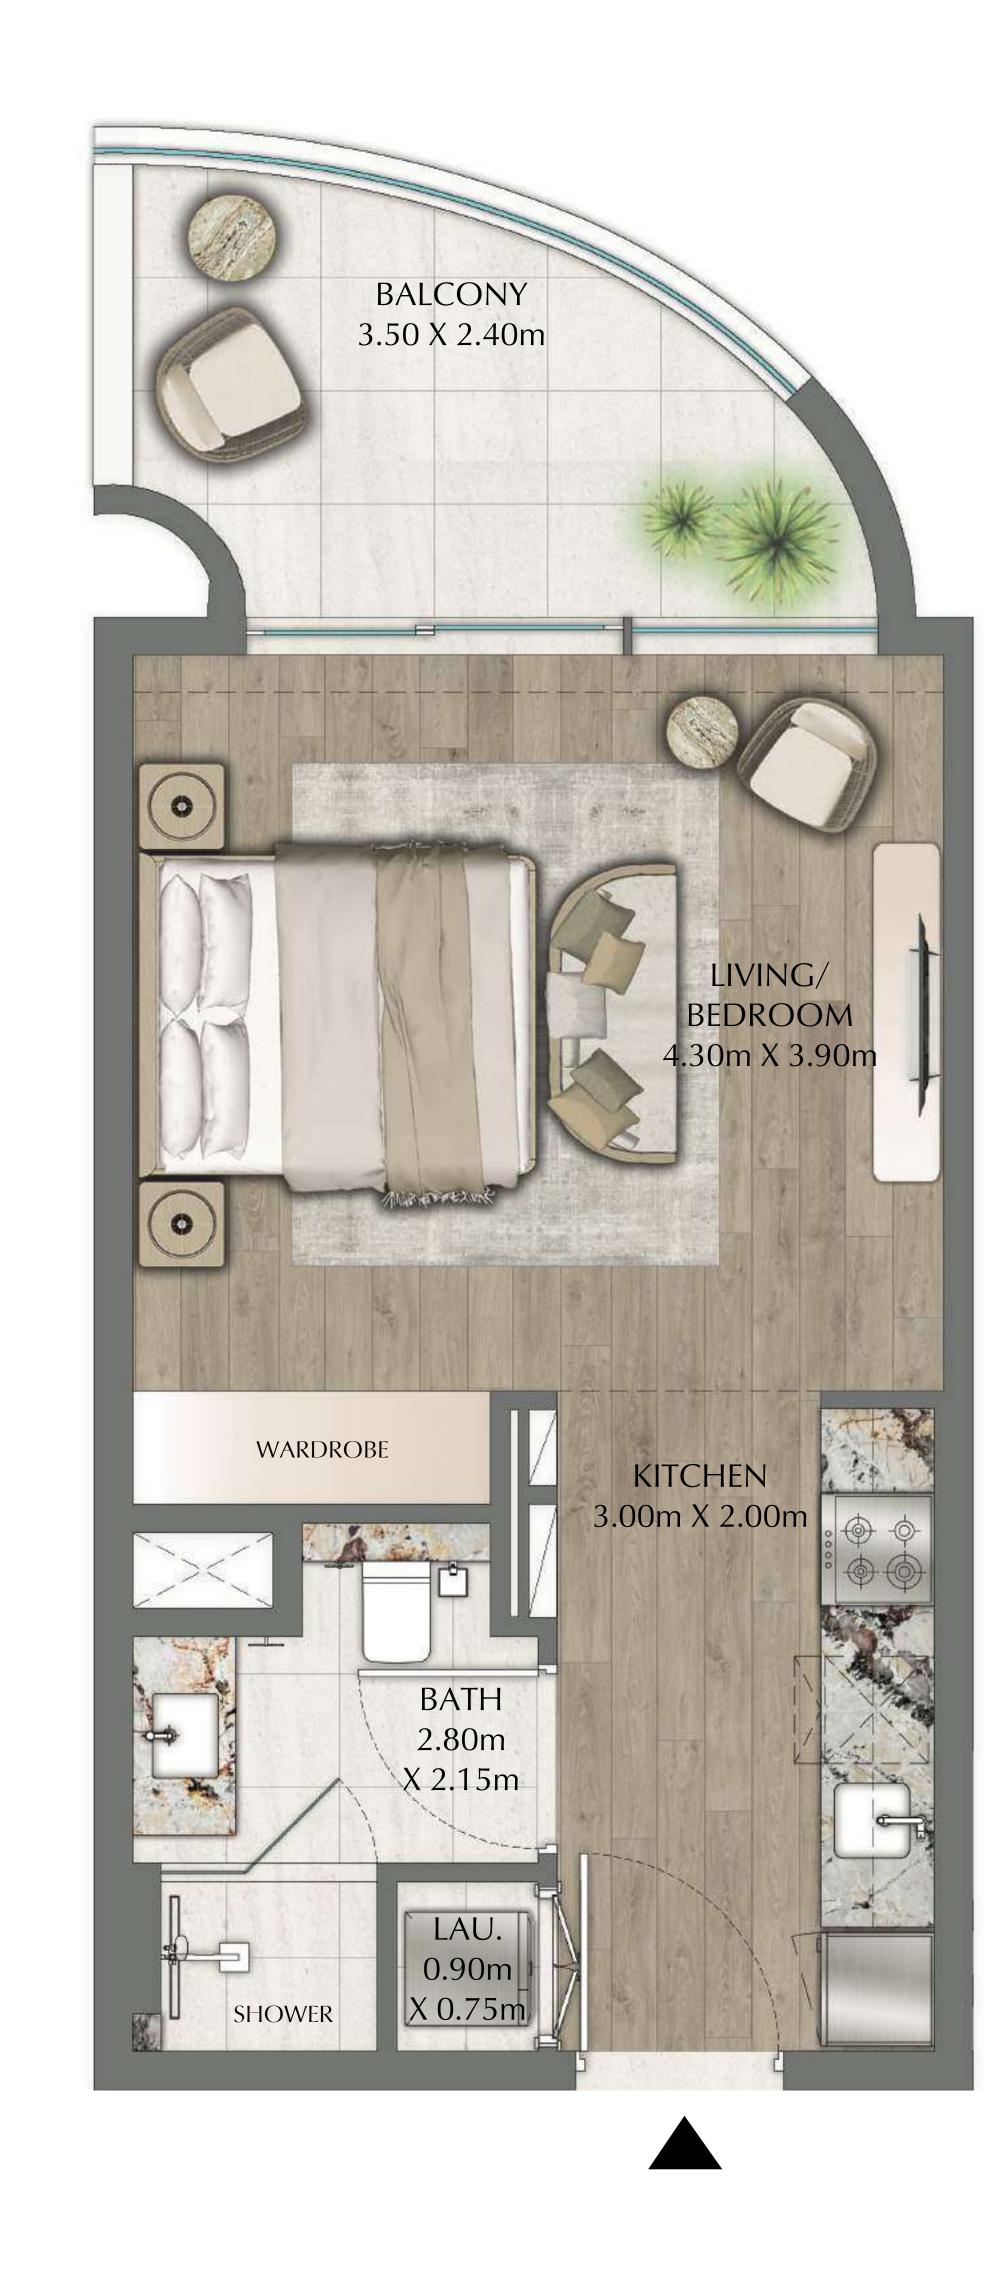

#### STUDIO

EVEN LEVELS 02-26 UNITS 4, 12, 15

| TOTAL AREA   | 469.52 SQ.FT. | 43.62 SQ.M. |
|--------------|---------------|-------------|
| BALCONY AREA | 90.85 SQ.FT.  | 8.44 SQ.M.  |
| SUITE AREA   | 378.67 SQ.FT. | 35.18 SQ.M. |