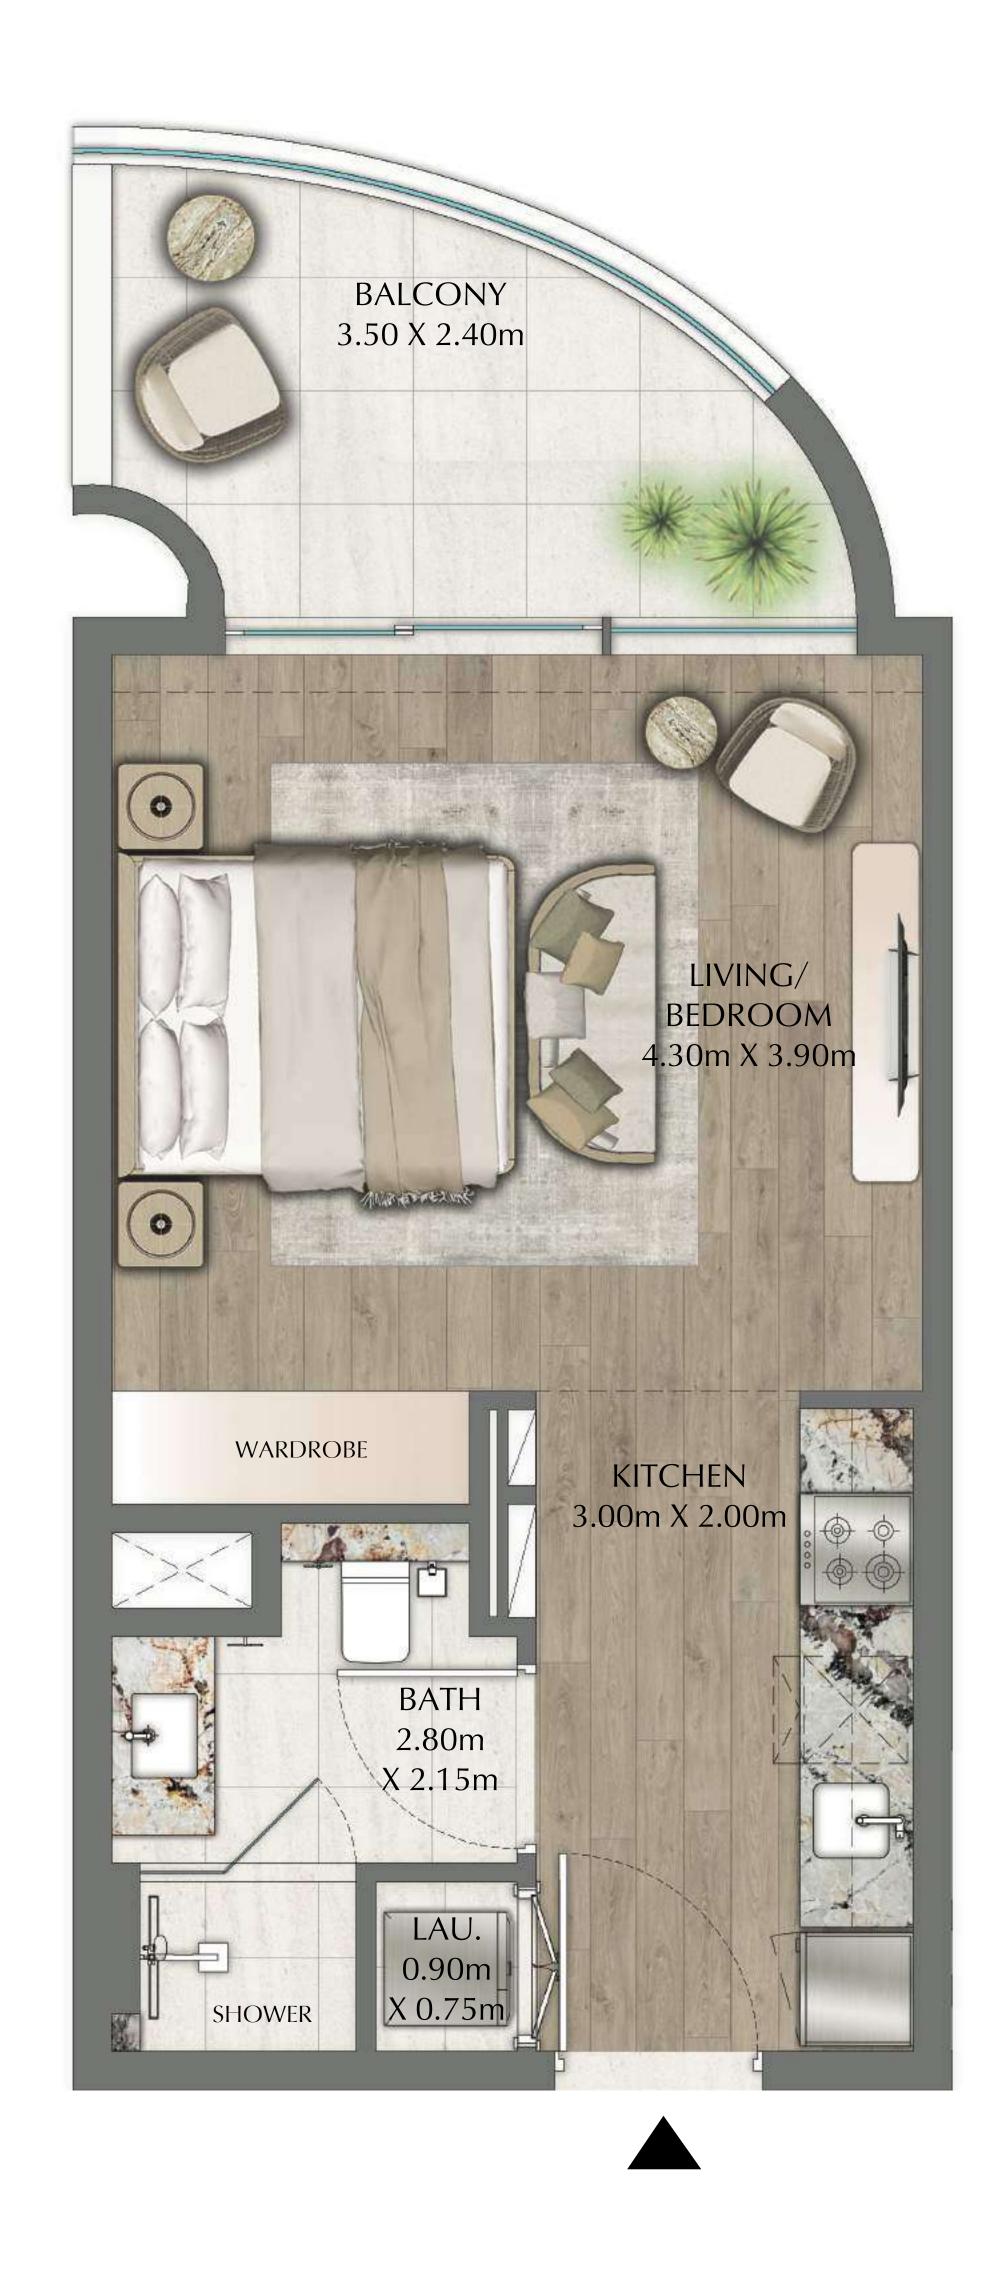

#### 1 BEDROOM

EVEN LEVELS 02-26 UNITS 5, 13 & 14

| SUITE AREA   | 570.27 SQ.FT. | 52.98 SQ.M. |
|--------------|---------------|-------------|
| BALCONY AREA | 178.68 SQ.FT. | 16.60 SQ.M. |
| TOTAL AREA   | 748.95 SQ.FT. | 69.58 SQ.M. |

#### 1 BEDROOM

EVEN LEVELS 02-26 UNITS 3 & 7

| SUITE AREA   | 661.55 SQ.FT. | 61.46 SQ.M. |
|--------------|---------------|-------------|
| BALCONY AREA | 181.48 SQ.FT. | 16.86 SQ.M. |
| TOTAL AREA   | 843.03 SQ.FT. | 78.32 SQ.M. |