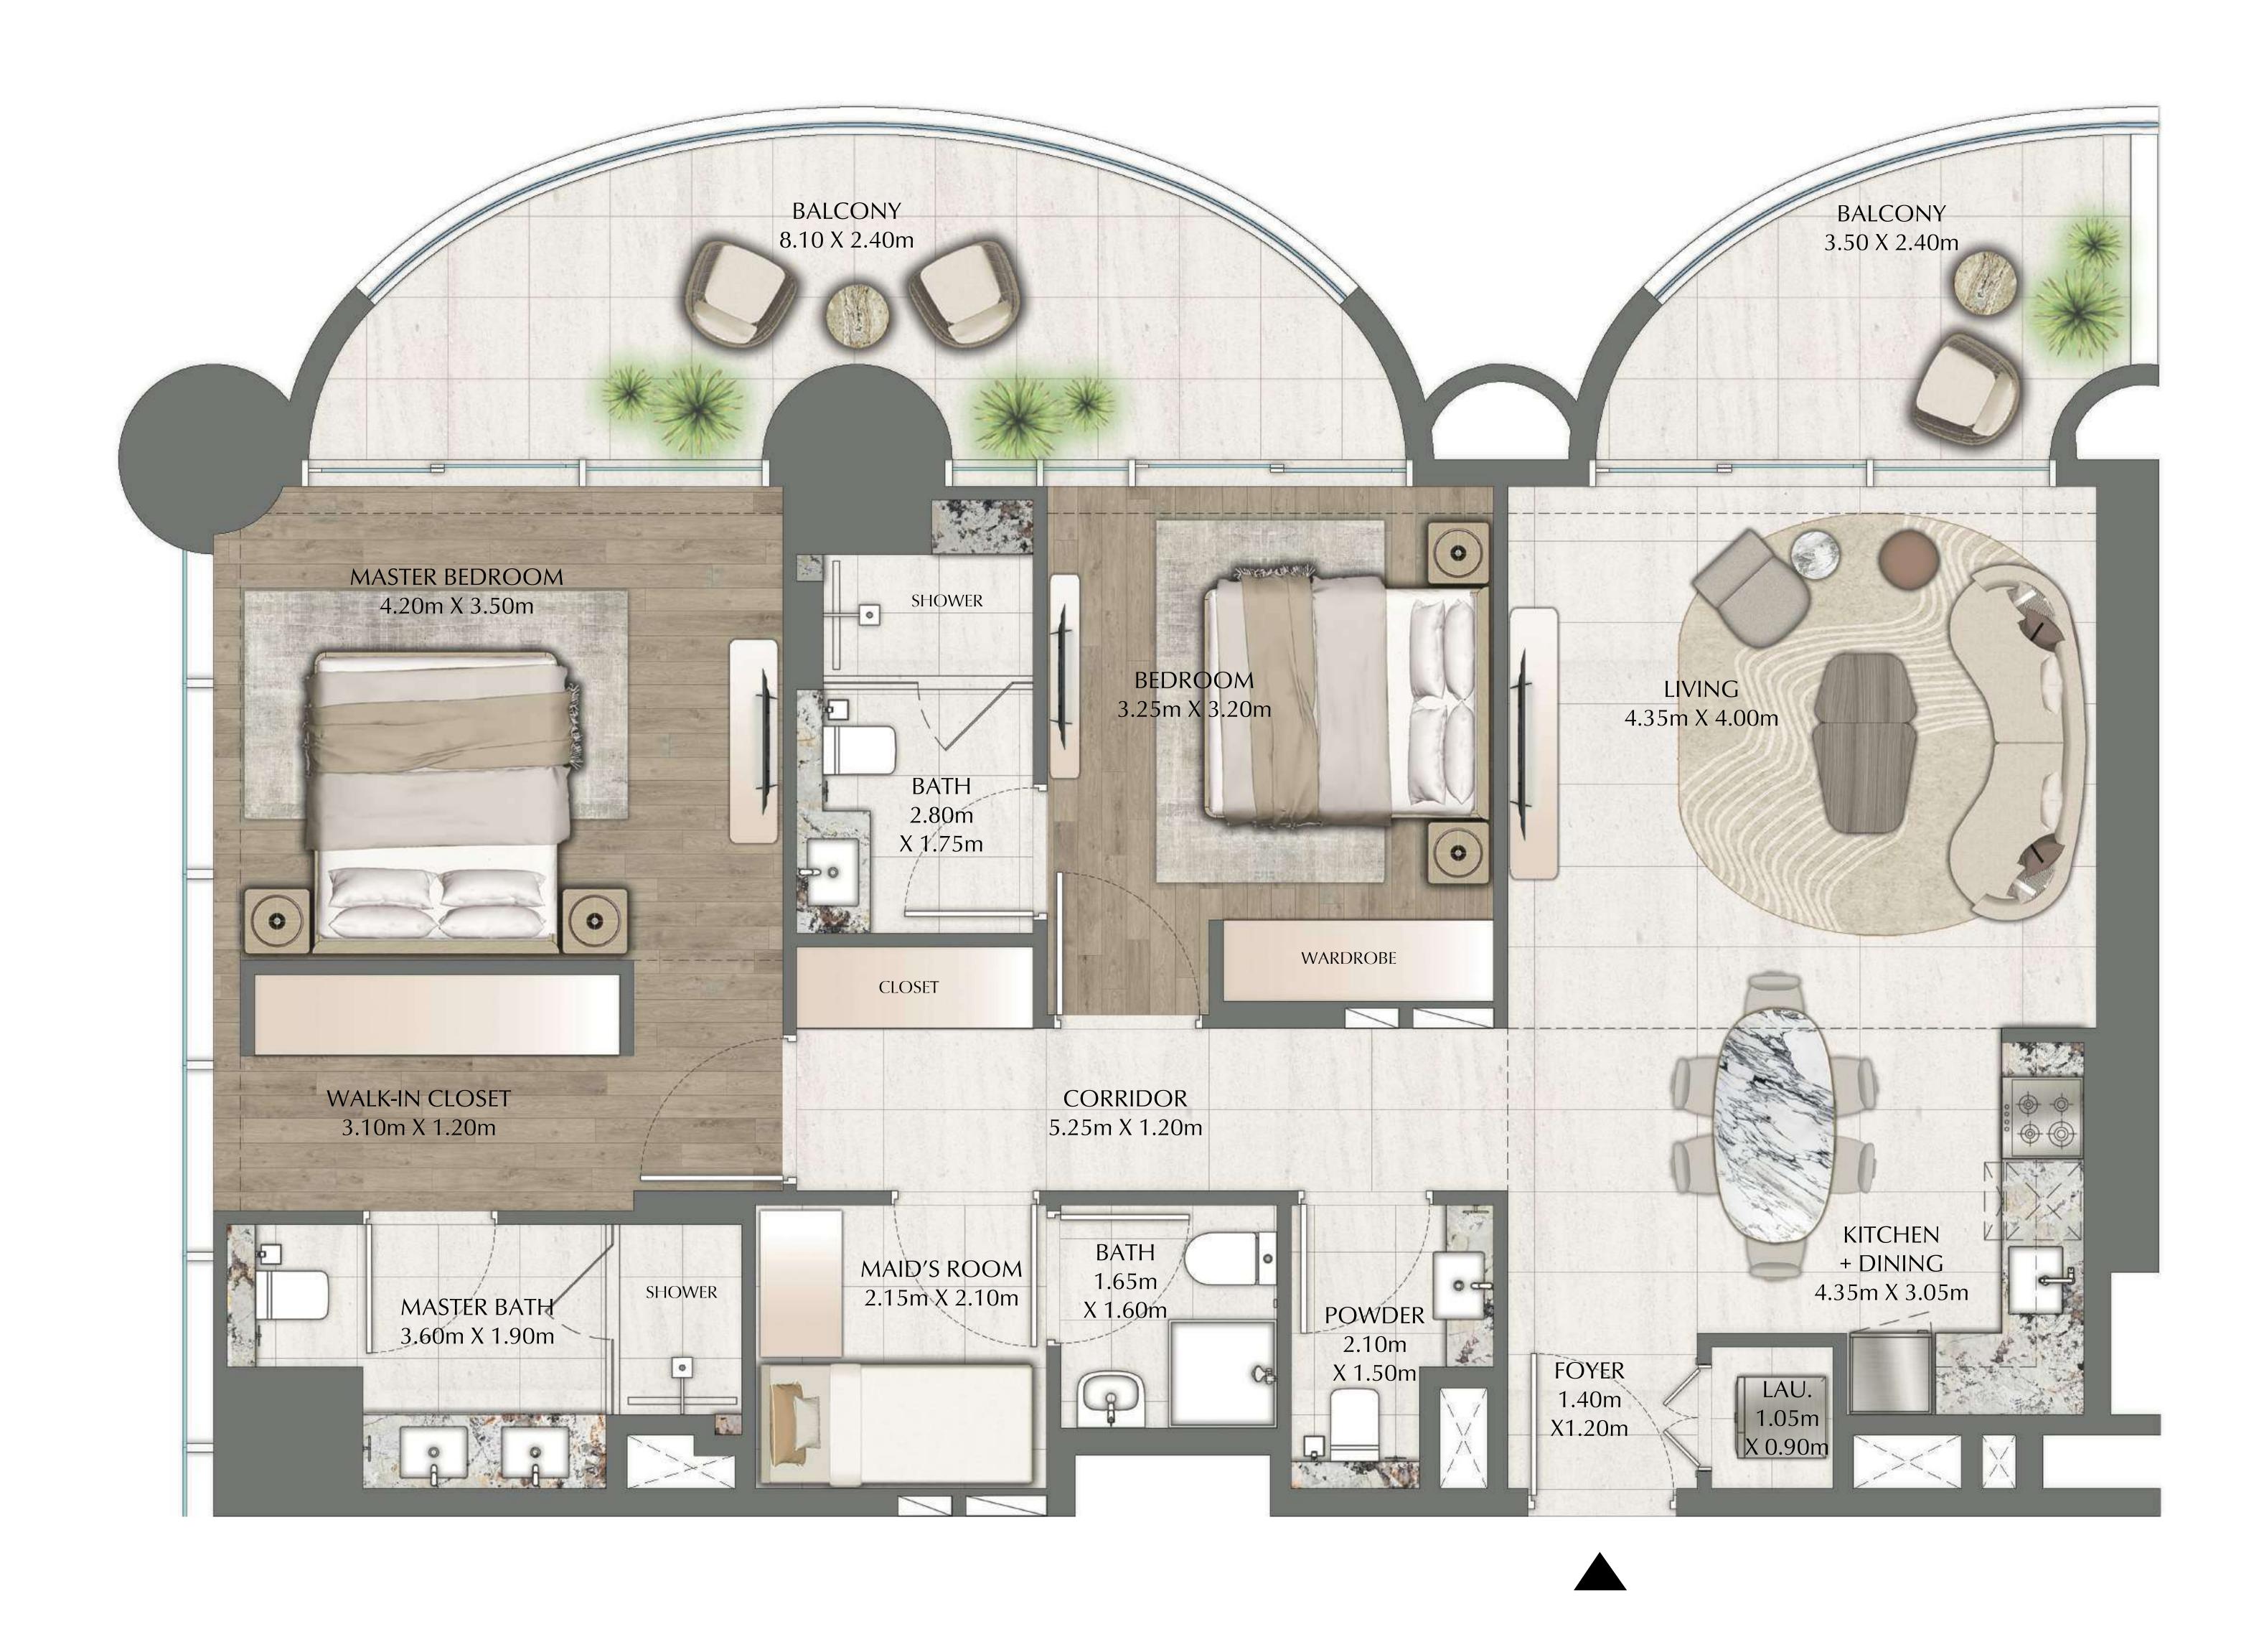

#### 3 BEDROOM

PENTHOUSES LEVEL 28 UNITS 5 & 6

| SUITE AREA   | 1746.12 SQ.FT. | 162.22 SQ.M. |
|--------------|----------------|--------------|
| BALCONY AREA | 451.33 SQ.FT.  | 41.93 SQ.M.  |
| TOTAL AREA   | 2197.45 SQ.FT. | 204.15 SQ.M. |

#### 3 BEDROOM

PENTHOUSES LEVEL 28 UNITS 2 & 3

| SUITE AREA   | 1621.80 SQ.FT. | 150.67 SQ.M. |
|--------------|----------------|--------------|
| BALCONY AREA | 451.33 SQ.FT.  | 41.93 SQ.M.  |
| TOTAL AREA   | 2073.13 SQ.FT. | 192.60 SQ.M. |

#### 4 BEDROOM

PENTHOUSES LEVEL 28 UNITS 1 & 4

| SUITE AREA   | 1980.67 SQ.FT. | 184.01 SQ.M. |  |
|--------------|----------------|--------------|--|
| BALCONY AREA | 412.69 SQ.FT.  | 38.34 SQ.M.  |  |
| TOTAL AREA   | 2393.36 SQ.FT. | 222.35 SQ.M. |  |