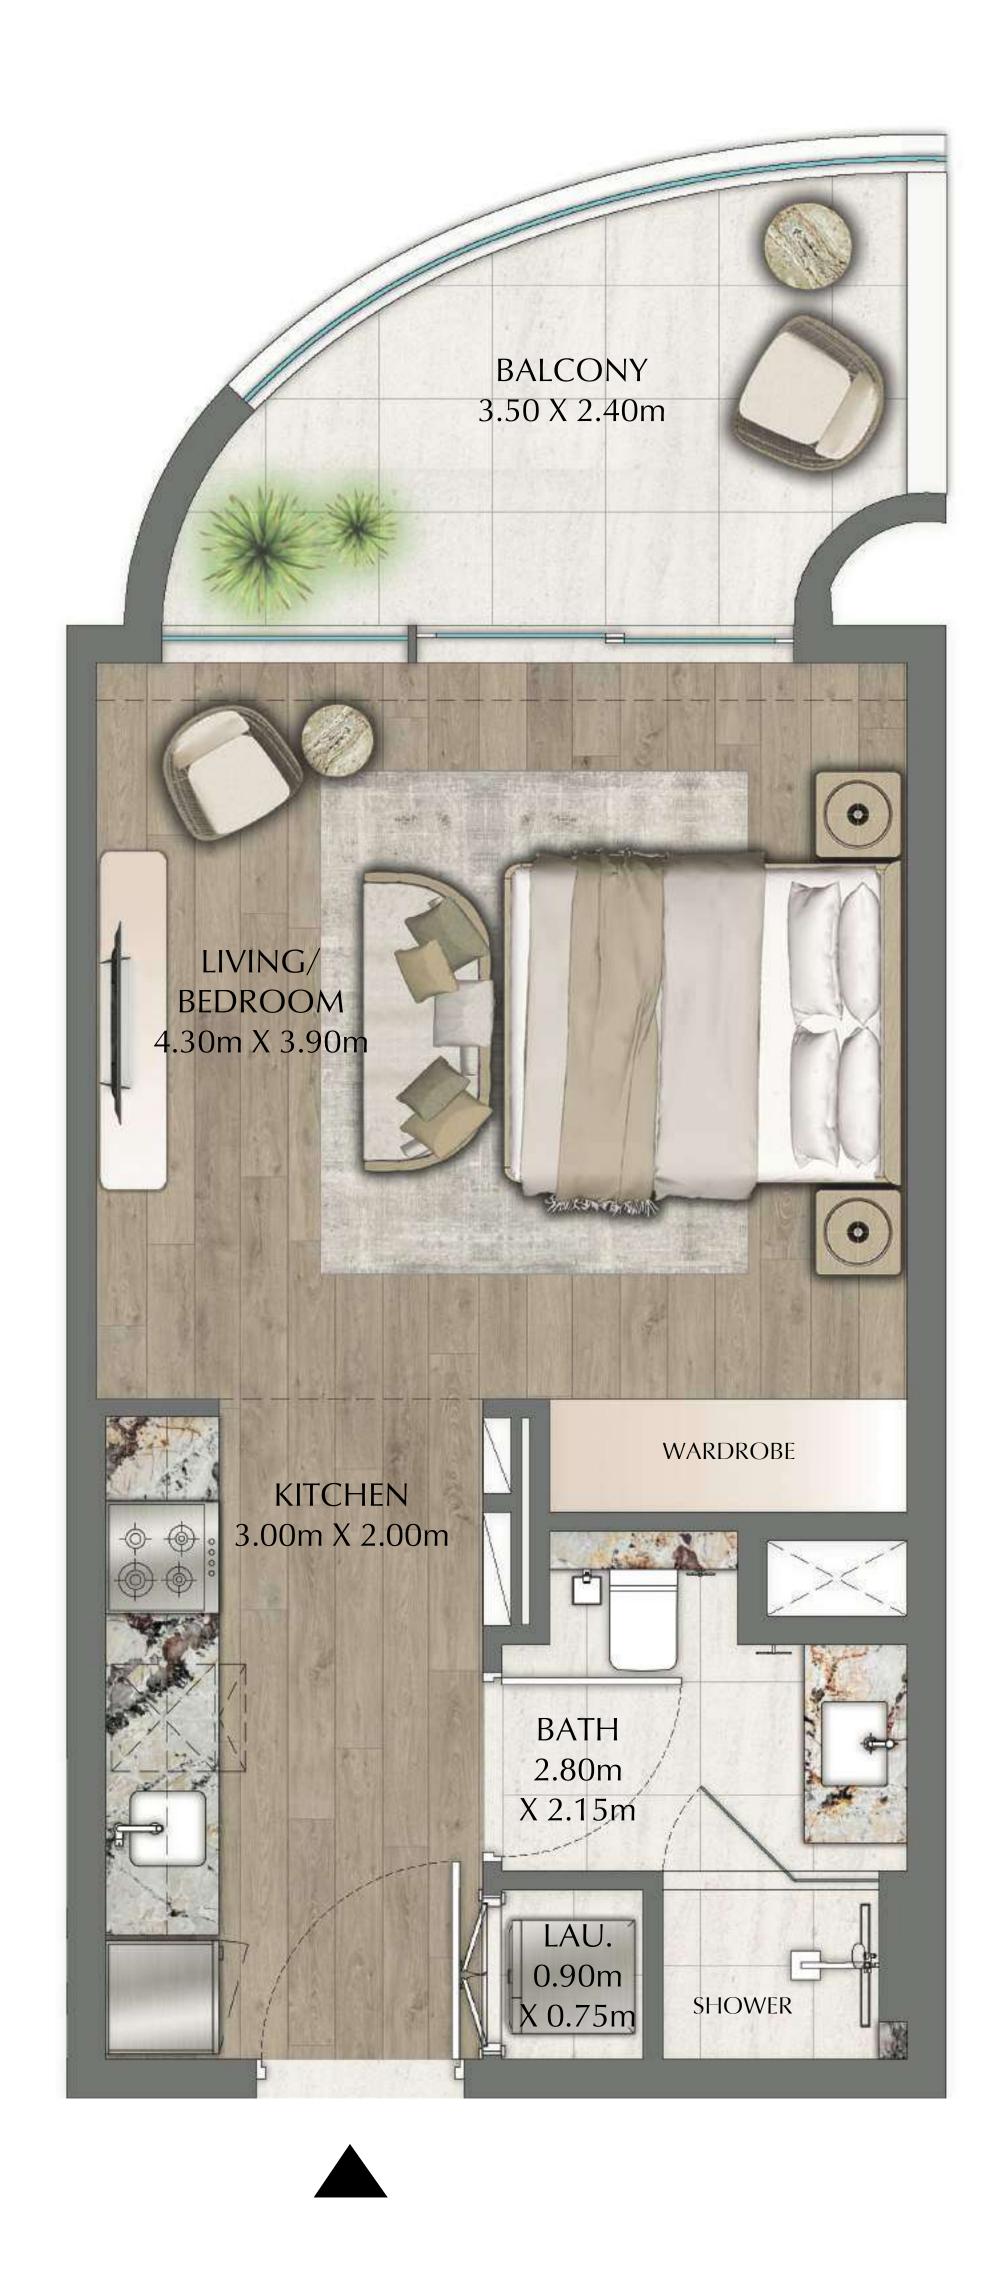

#### STUDIO

EVEN LEVELS 02-26 UNITS 11,16

| SUITE AREA   | 379.32 SQ.FT. | 35.24 SQ.M. |
|--------------|---------------|-------------|
| BALCONY AREA | 90.85 SQ.FT.  | 8.44 SQ.M.  |
| TOTAL AREA   | 470.17 SQ.FT. | 43.68 SQ.M. |