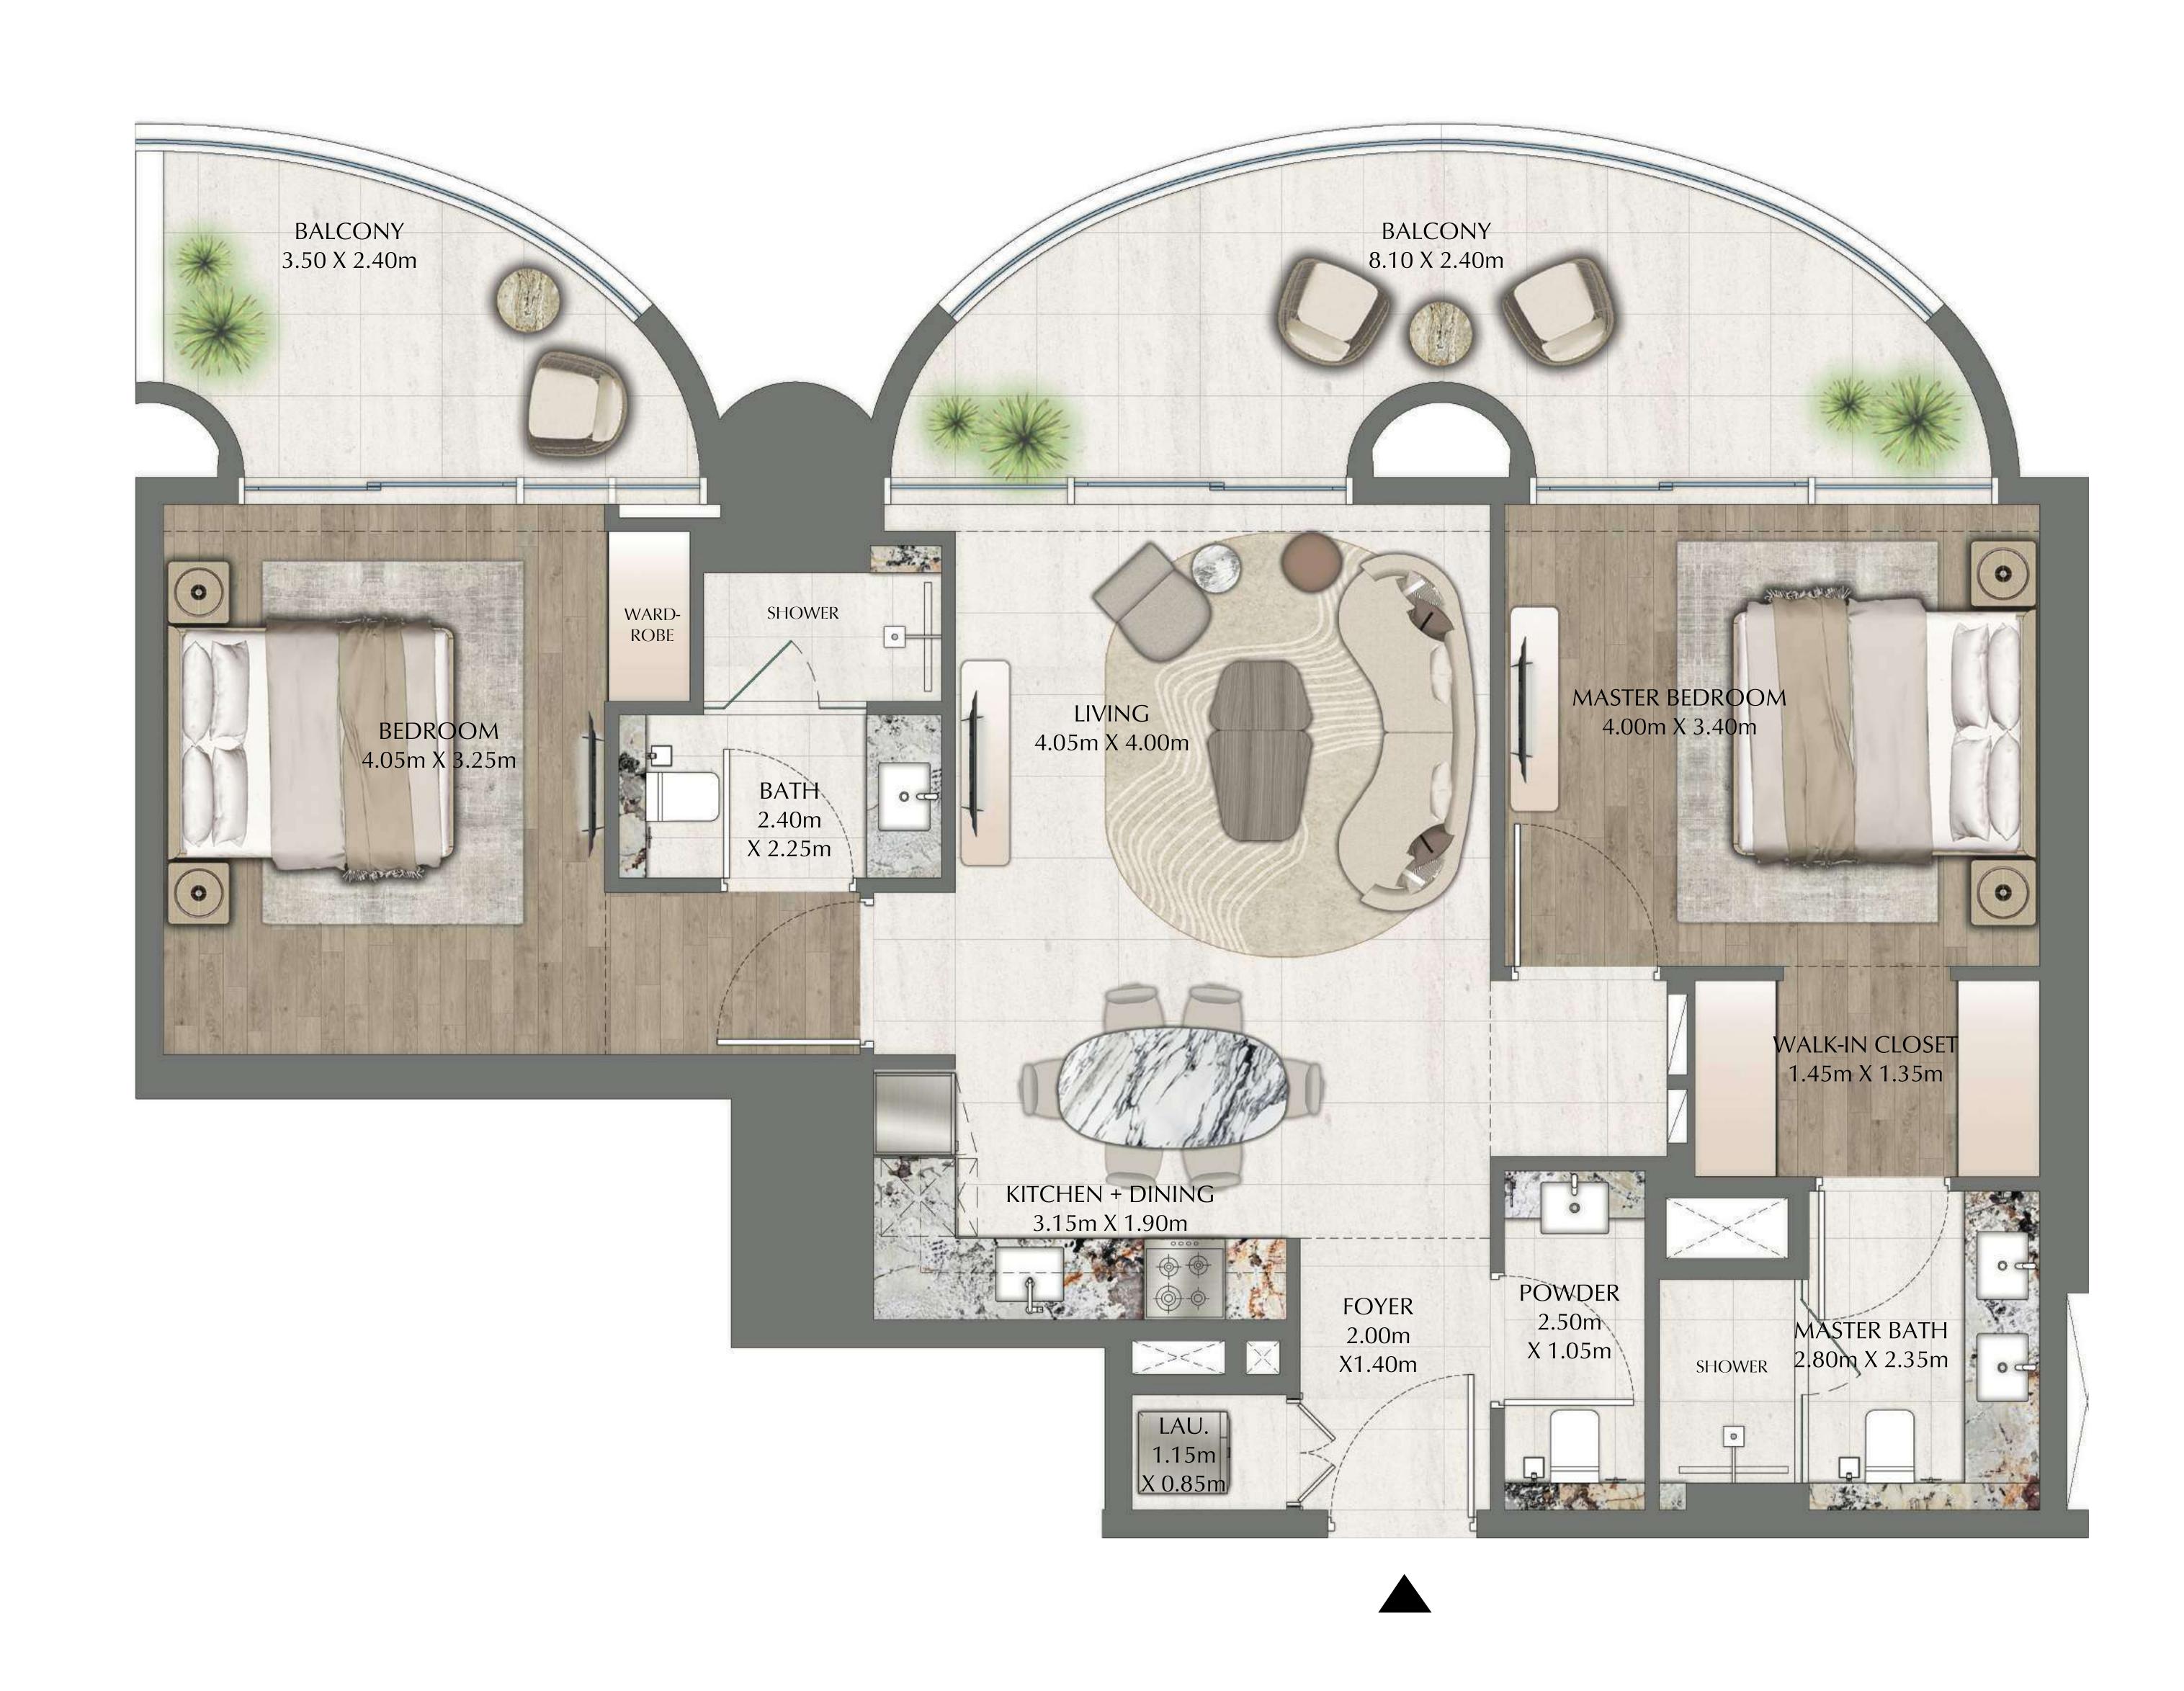

#### 2 BEDROOM

EVEN LEVELS 02-26 UNIT 6

| SUITE AREA   | 949.70 SQ.FT.  | 88.23 SQ.M.  |
|--------------|----------------|--------------|
| BALCONY AREA | 269.85 SQ.FT.  | 25.07 SQ.M.  |
| TOTAL AREA   | 1219.55 SQ.FT. | 113.30 SQ.M. |