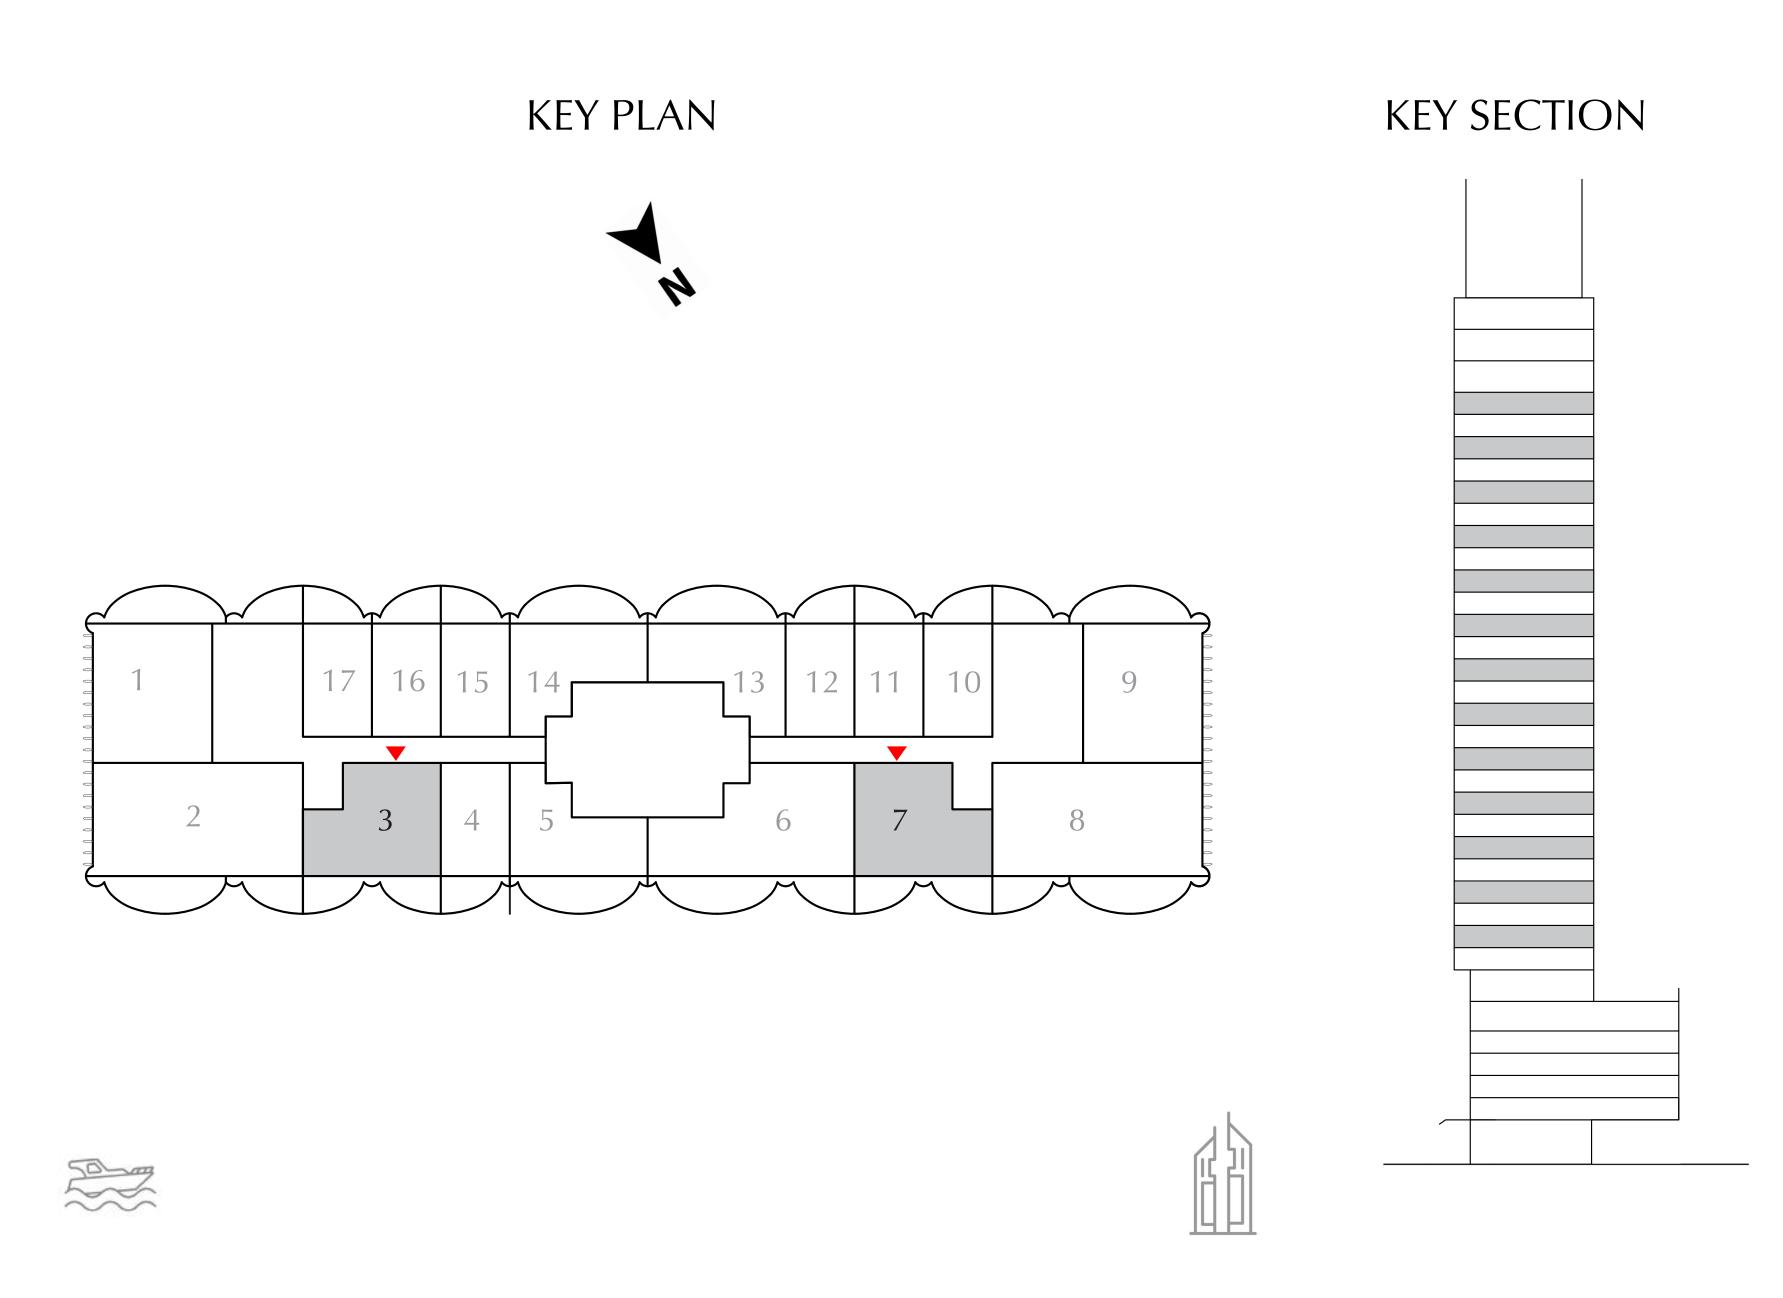

#### 1 BEDROOM

EVEN LEVELS 02-26 UNITS 3 & 7

| SUITE AREA   | 661.55 SQ.FT. | 61.46 SQ.M. |
|--------------|---------------|-------------|
| BALCONY AREA | 181.48 SQ.FT. | 16.86 SQ.M. |
| TOTAL AREA   | 843.03 SQ.FT. | 78.32 SQ.M. |