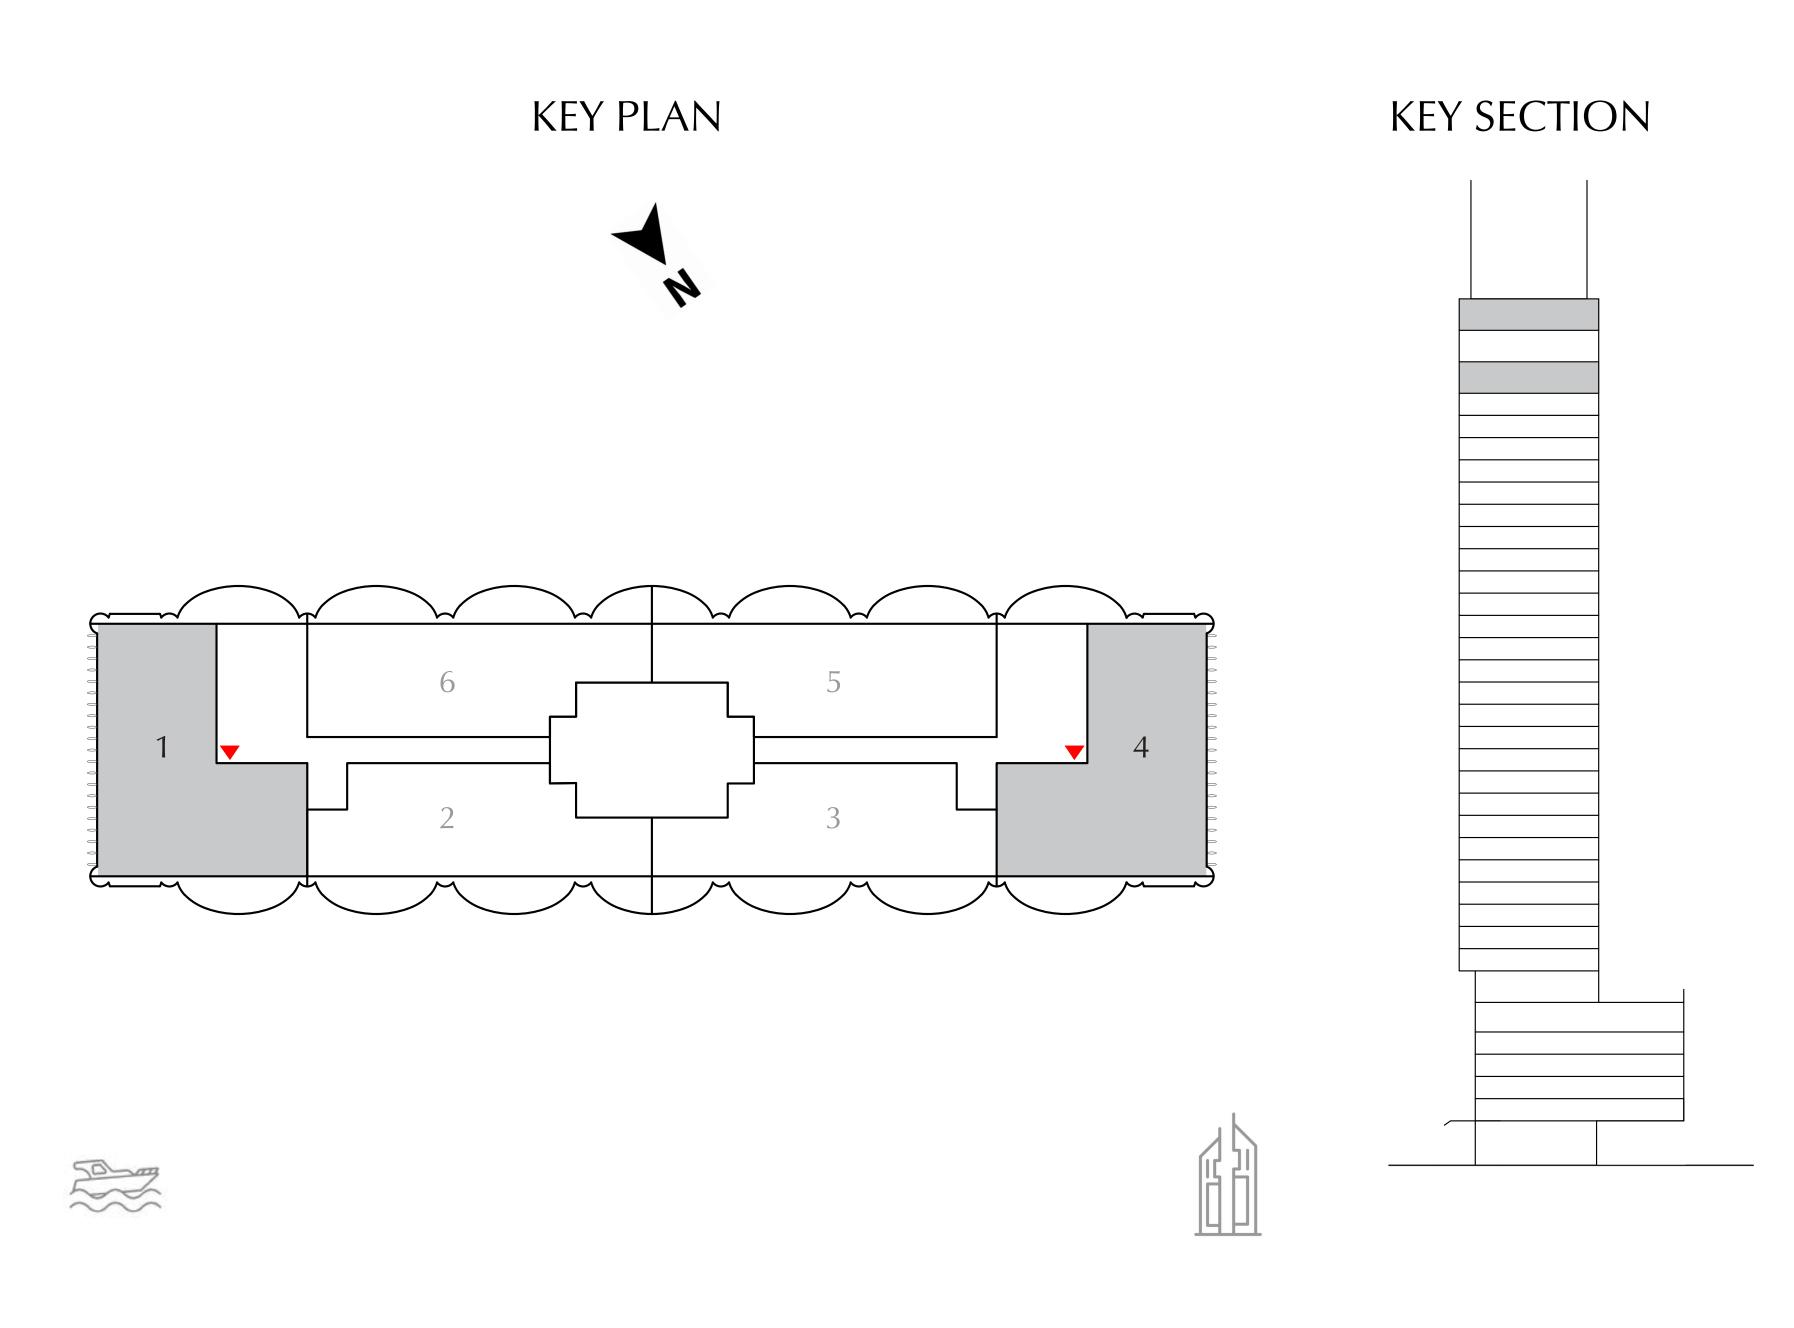

DUBAI

#### 3 BEDROOM

PENTHOUSES LEVEL 28 UNITS 5 & 6

| SUITE AREA   | 1746.12 SQ.FT. | 162.22 SQ.M. |
|--------------|----------------|--------------|
| BALCONY AREA | 451.33 SQ.FT.  | 41.93 SQ.M.  |
| TOTAL AREA   | 2197.45 SQ.FT. | 204.15 SQ.M. |





DOWNTOWN DUBAI

#### 3 BEDROOM

PENTHOUSES LEVEL 28 UNITS 2 & 3

| SUITE AREA   | 1621.80 SQ.FT. | 150.67 SQ.M. |
|--------------|----------------|--------------|
| BALCONY AREA | 451.33 SQ.FT.  | 41.93 SQ.M.  |
| TOTAL AREA   | 2073.13 SQ.FT. | 192.60 SQ.M. |







DOWNTOWN DUBAI

#### 4 BEDROOM

PENTHOUSES LEVEL 28 UNITS 1 & 4

| SUITE AREA   | 1980.67 SQ.FT. | 184.01 SQ.M. |  |
|--------------|----------------|--------------|--|
| BALCONY AREA | 412.69 SQ.FT.  | 38.34 SQ.M.  |  |
| TOTAL AREA   | 2393.36 SQ.FT. | 222.35 SQ.M. |  |





FLOOR PLAN 1. All dimensions are in imperial and metric, and measured from finish to finish excluding construction tolerances. 2. All materials, dimensions, and drawings are approximate only. 3. Information is subject to change without notice, at developer's absolute discretion. 4. Actual area may vary from the stated area. 5. Drawings not to scale. 6. All images used are for illustrative purposes only and do not represent the actual size, features, specifications, fittings, and furnishings.

7. The developer reserves the right to make revisions / alterations, at it's absolute discretion, without any liability whatsoever.









DOWNTOWN DUBAI

#### 3 BEDROOM

PENTHOUSES LEVEL 29 UNITS 2 & 3

| SUITE AREA   | 1621.91 SQ.FT. | 150.68 SQ.M. |
|--------------|----------------|----------