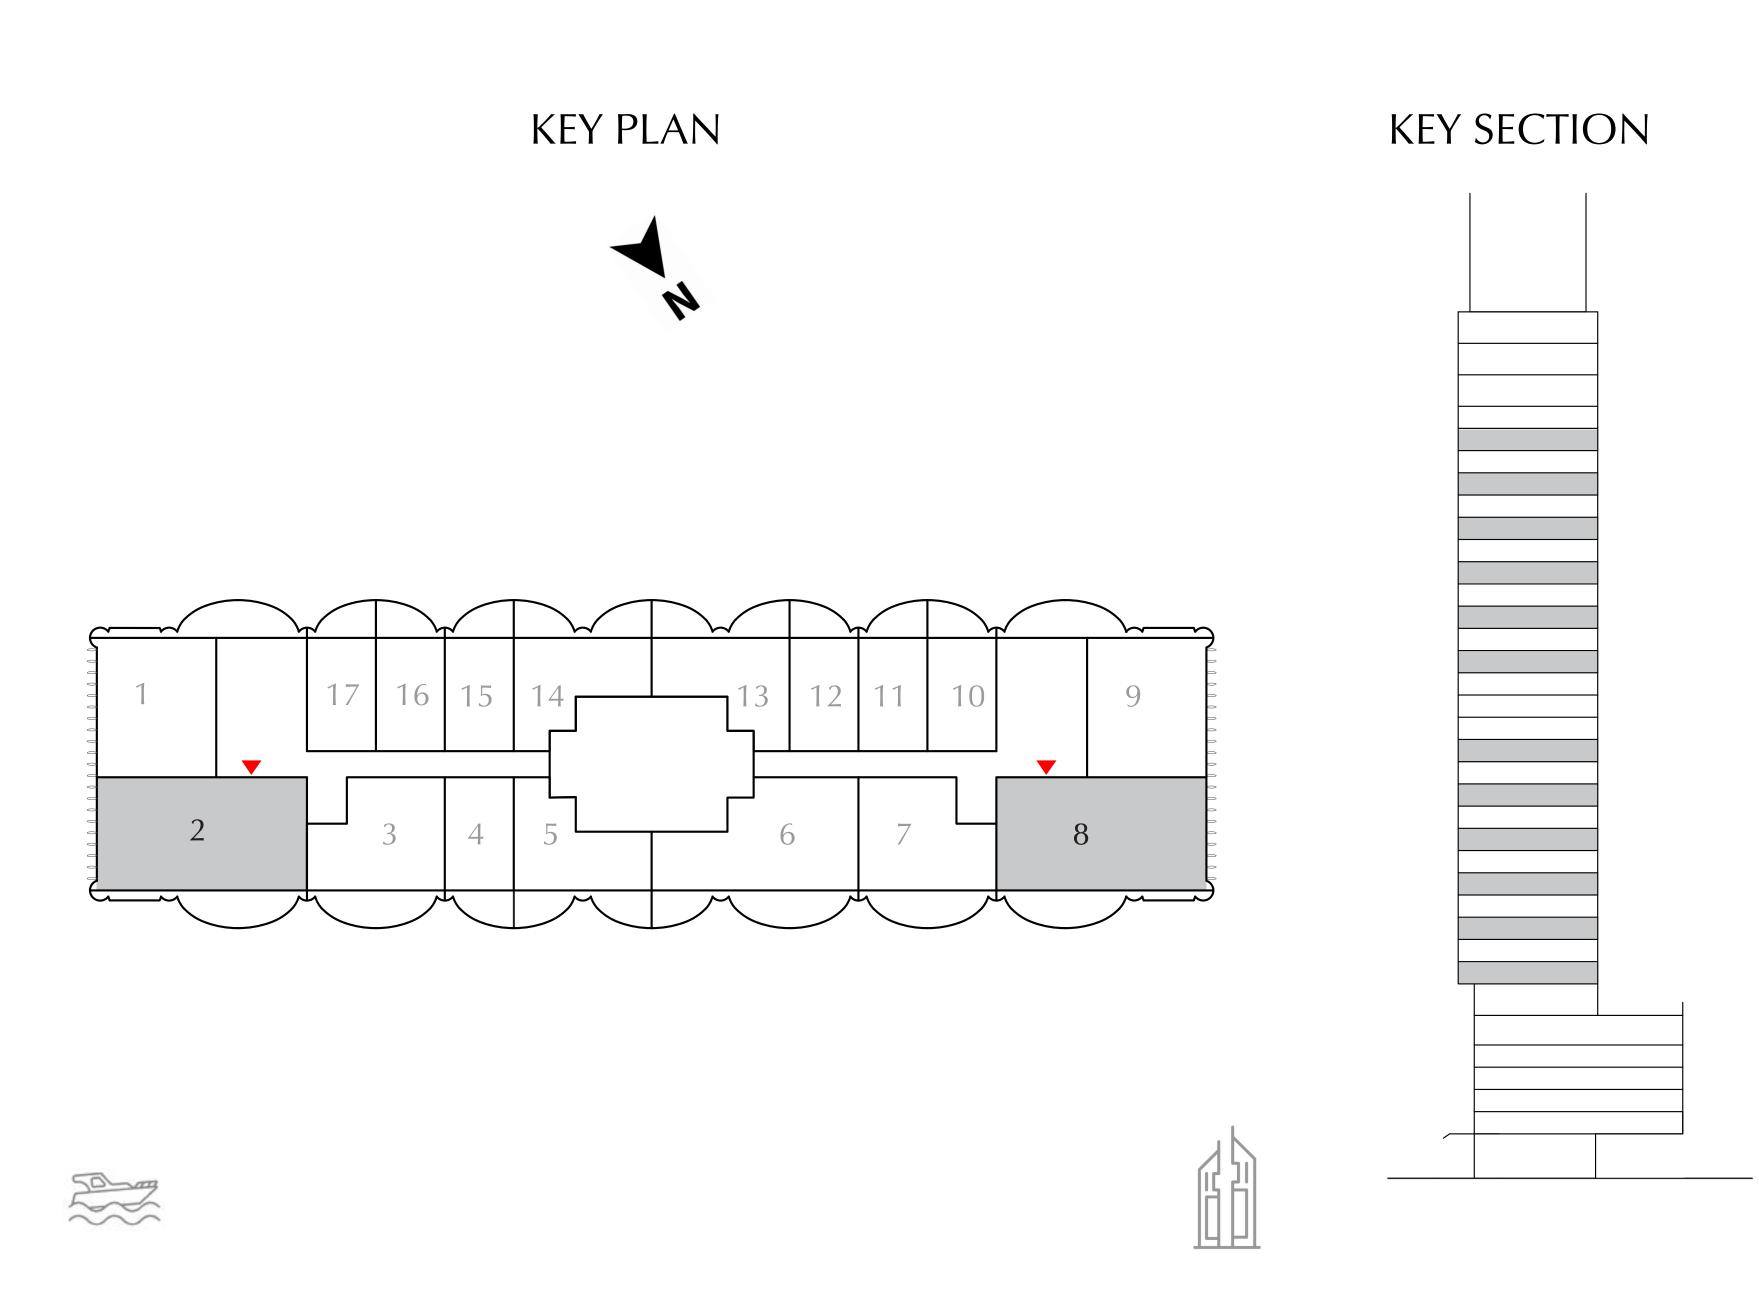

#### 2 BEDROOM

EVEN LEVELS 02-26 UNITS 2 & 8

| SUITE AREA   | 1137.21 SQ.FT. | 105.65 SQ.M. |
|--------------|----------------|--------------|
| BALCONY AREA | 207.31 SQ.FT.  | 19.26 SQ.M.  |
| TOTAL AREA   | 1344.52 SQ.FT. | 124.91 SQ.M. |