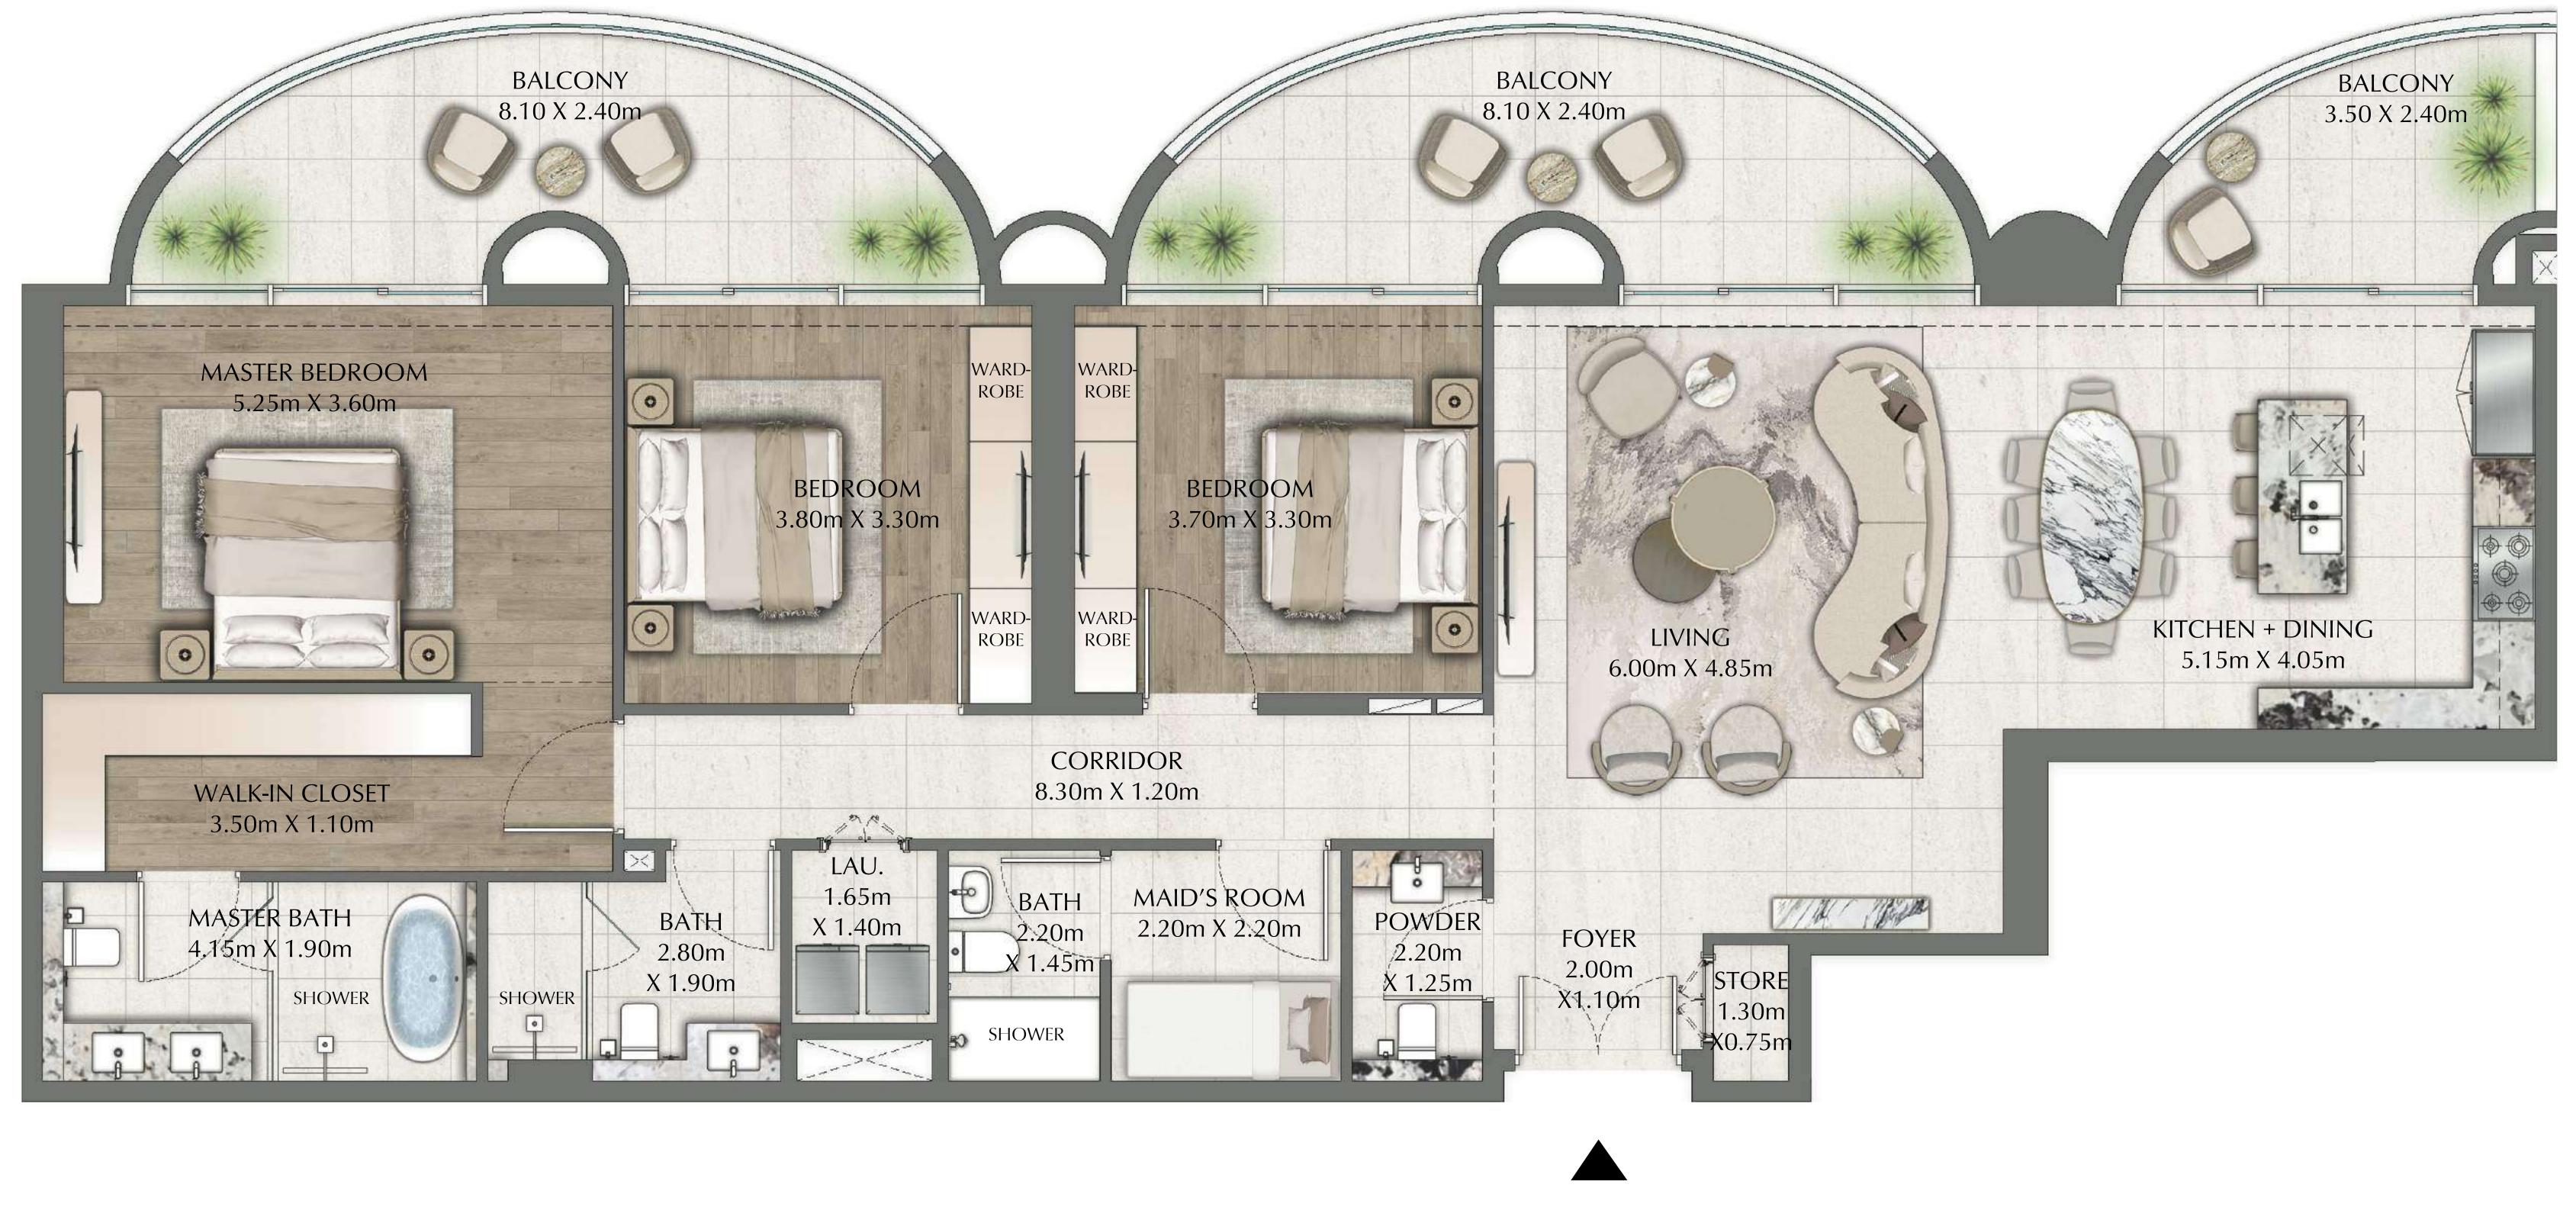

#### 2 BEDROOM

EVEN LEVELS 02-26 UNITS 2 & 8

| SUITE AREA   | 1137.21 SQ.FT. | 105.65 SQ.M. |
|--------------|----------------|--------------|
| BALCONY AREA | 207.31 SQ.FT.  | 19.26 SQ.M.  |
| TOTAL AREA   | 1344.52 SQ.FT. | 124.91 SQ.M. |