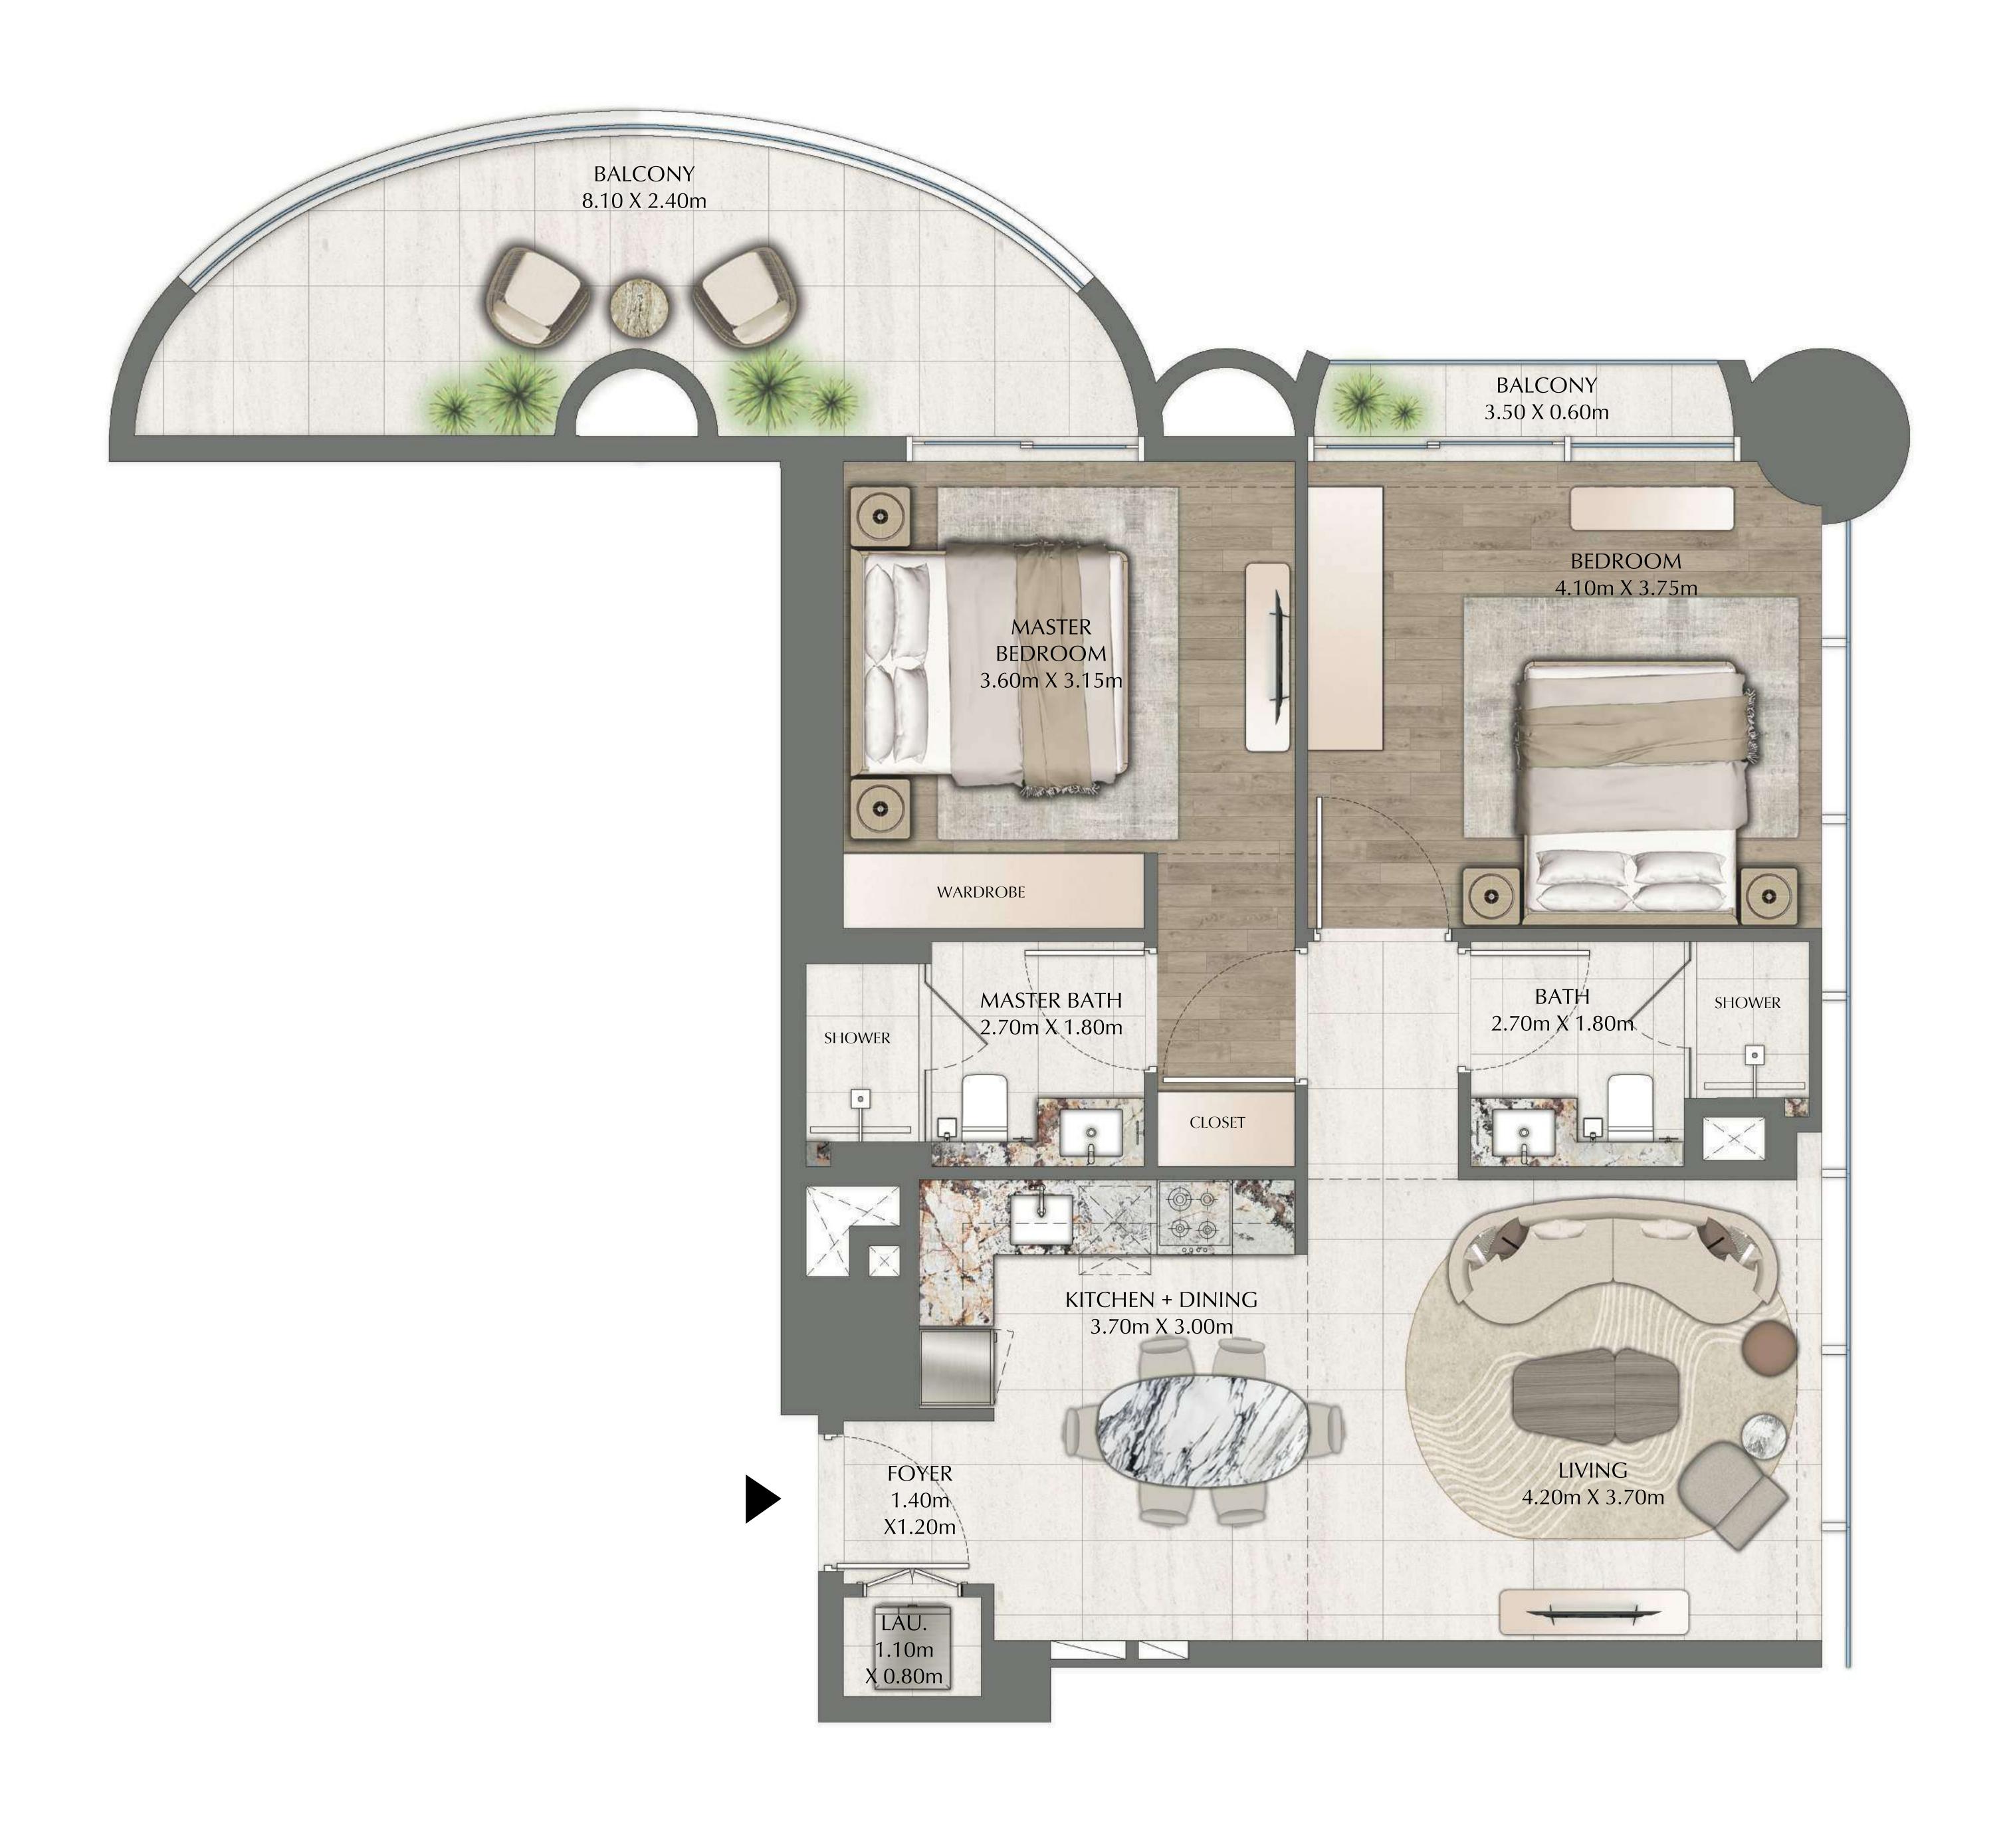

#### 2 BEDROOM

EVEN LEVELS 02-26 UNITS 2 & 8

| SUITE AREA   | 1137.21 SQ.FT. | 105.65 SQ.M. |
|--------------|----------------|--------------|
| BALCONY AREA | 207.31 SQ.FT.  | 19.26 SQ.M.  |
| TOTAL AREA   | 1344.52 SQ.FT. | 124.91 SQ.M. |