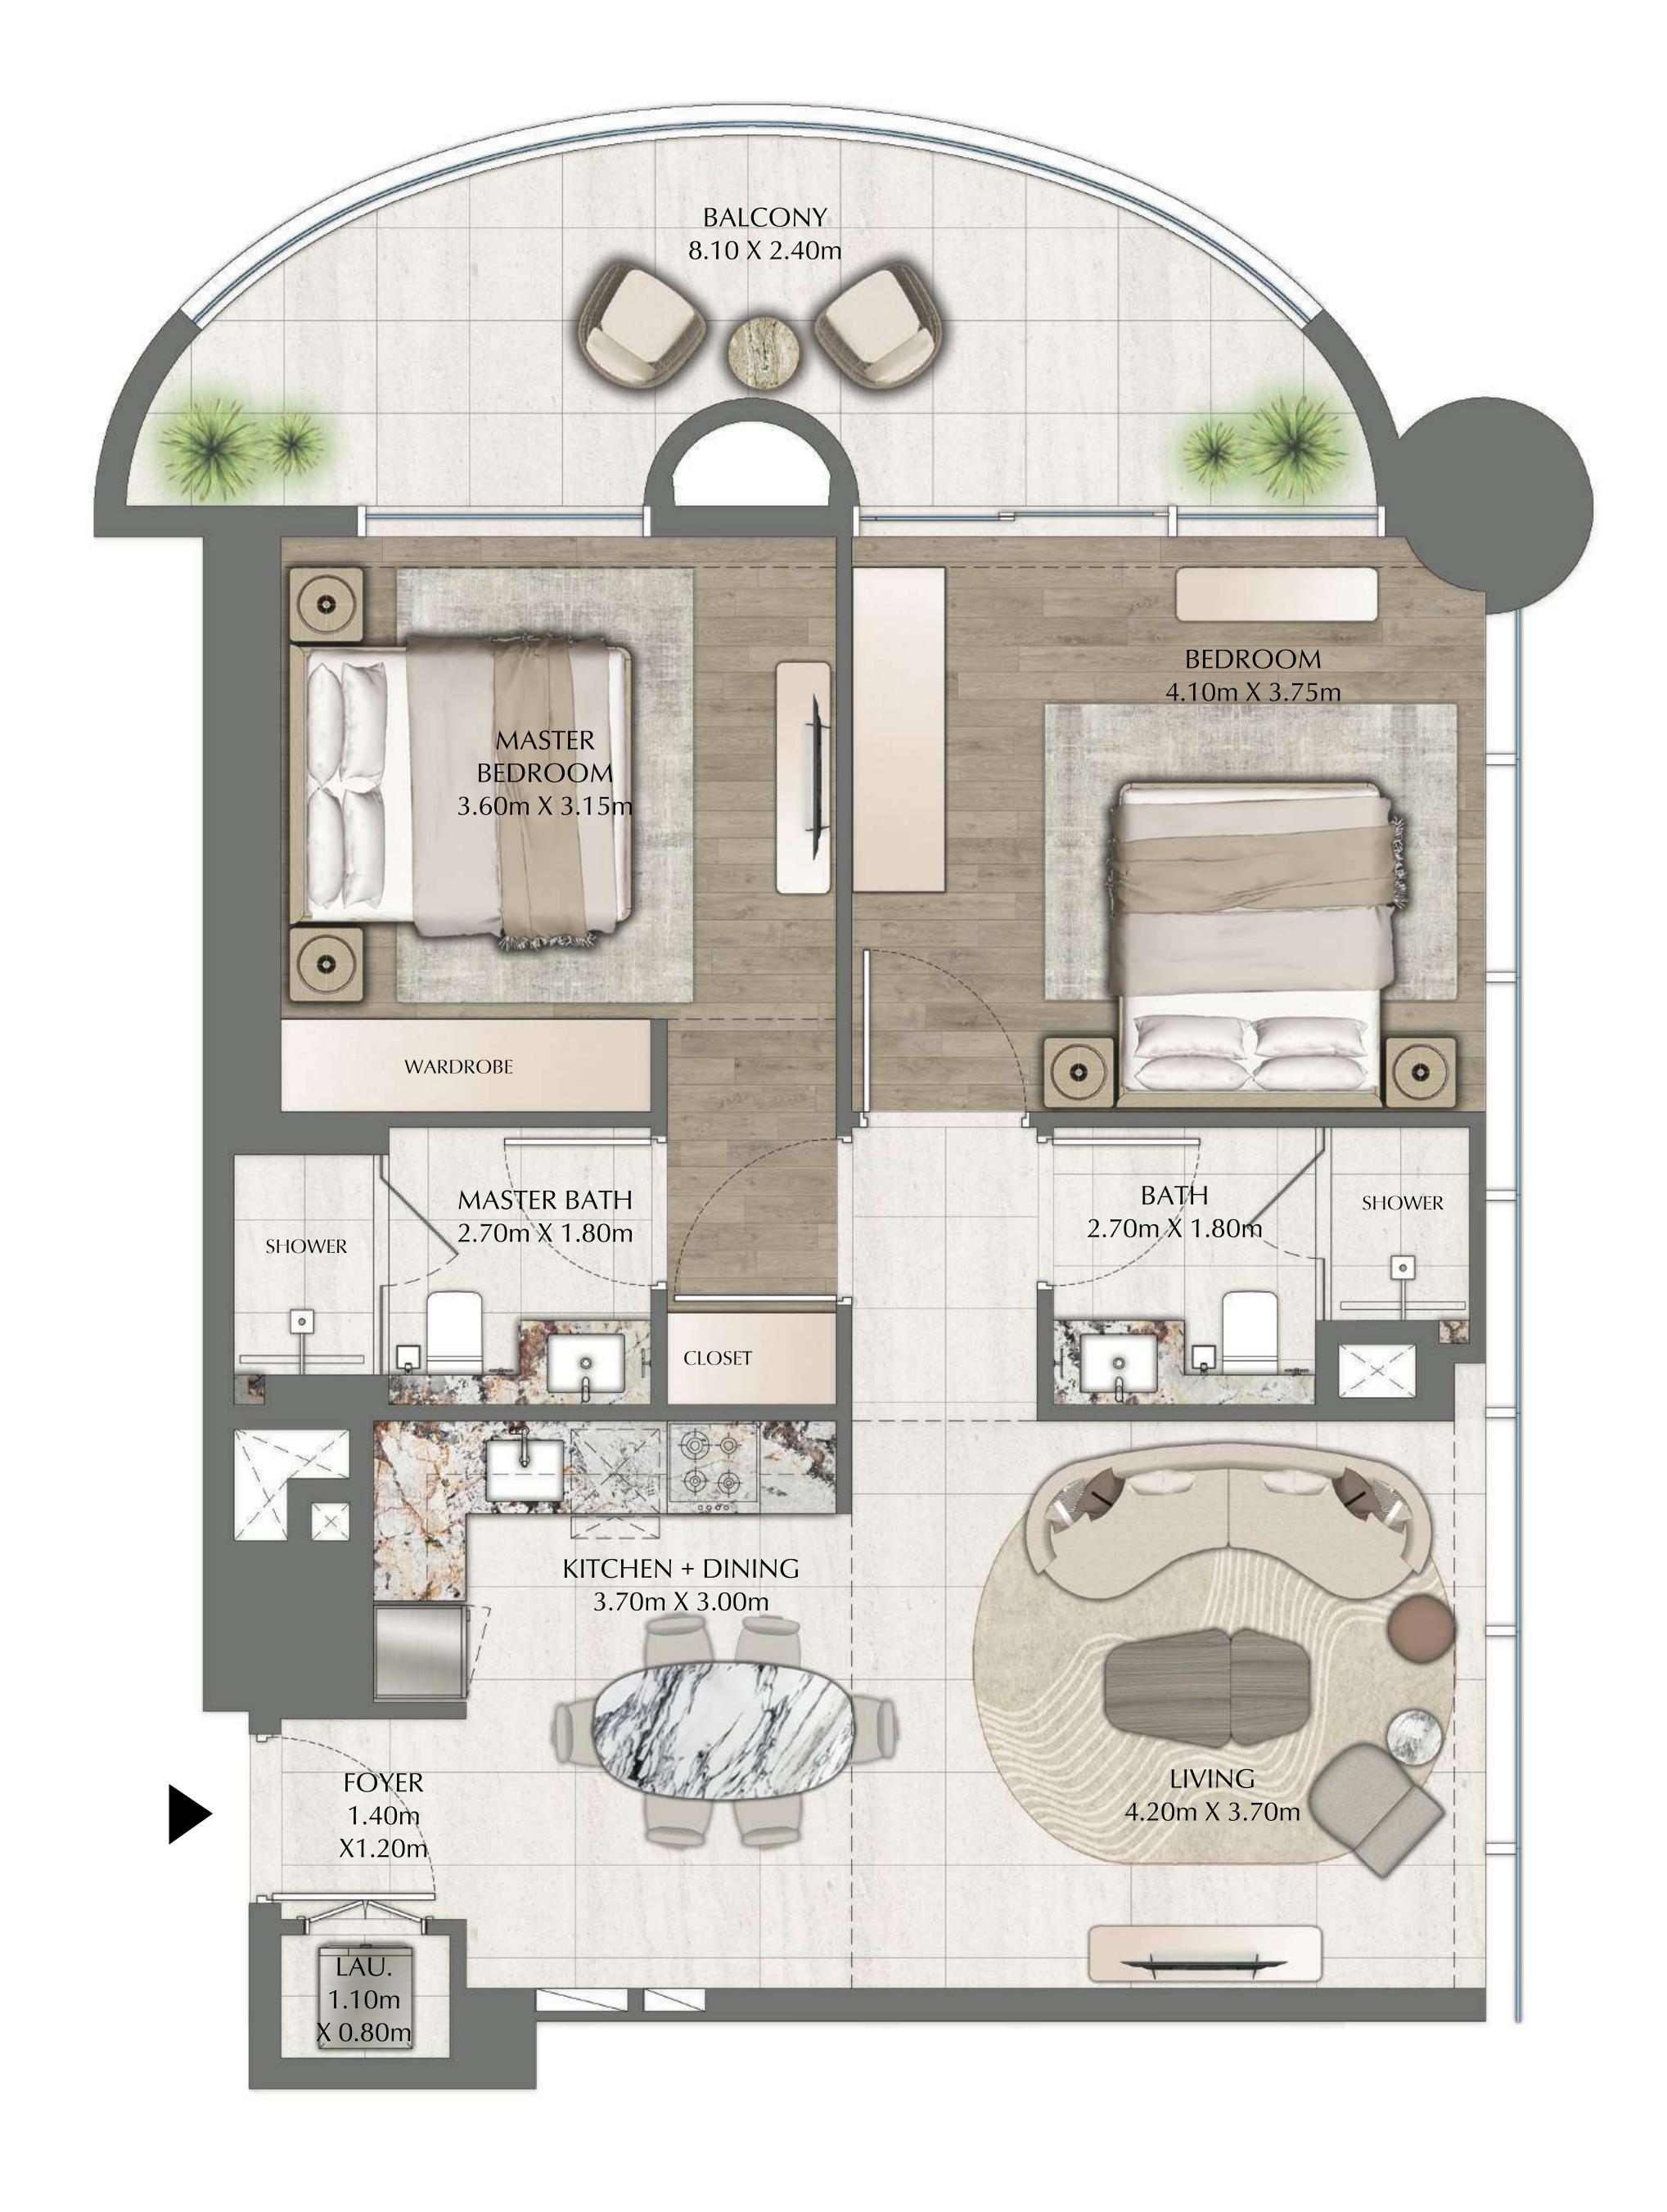

#### 2 BEDROOM

EVEN LEVELS 02-26 UNITS 1 & 9

| TOTAL AREA   | 1053.03 SQ.FT. | 97.83 SQ.M. |
|--------------|----------------|-------------|
| BALCONY AREA | 208.07 SQ.FT.  | 19.33 SQ.M. |
| SUITE AREA   | 844.97 SQ.FT.  | 78.50 SQ.M. |

#### 2 BEDROOM

EVEN LEVELS 02-26 UNITS 2 & 8

| SUITE AREA   | 1137.21 SQ.FT. | 105.65 SQ.M. |
|--------------|----------------|--------------|
| BALCONY AREA | 207.31 SQ.FT.  | 19.26 SQ.M.  |
| TOTAL AREA   | 1344.52 SQ.FT. | 124.91 SQ.M. |