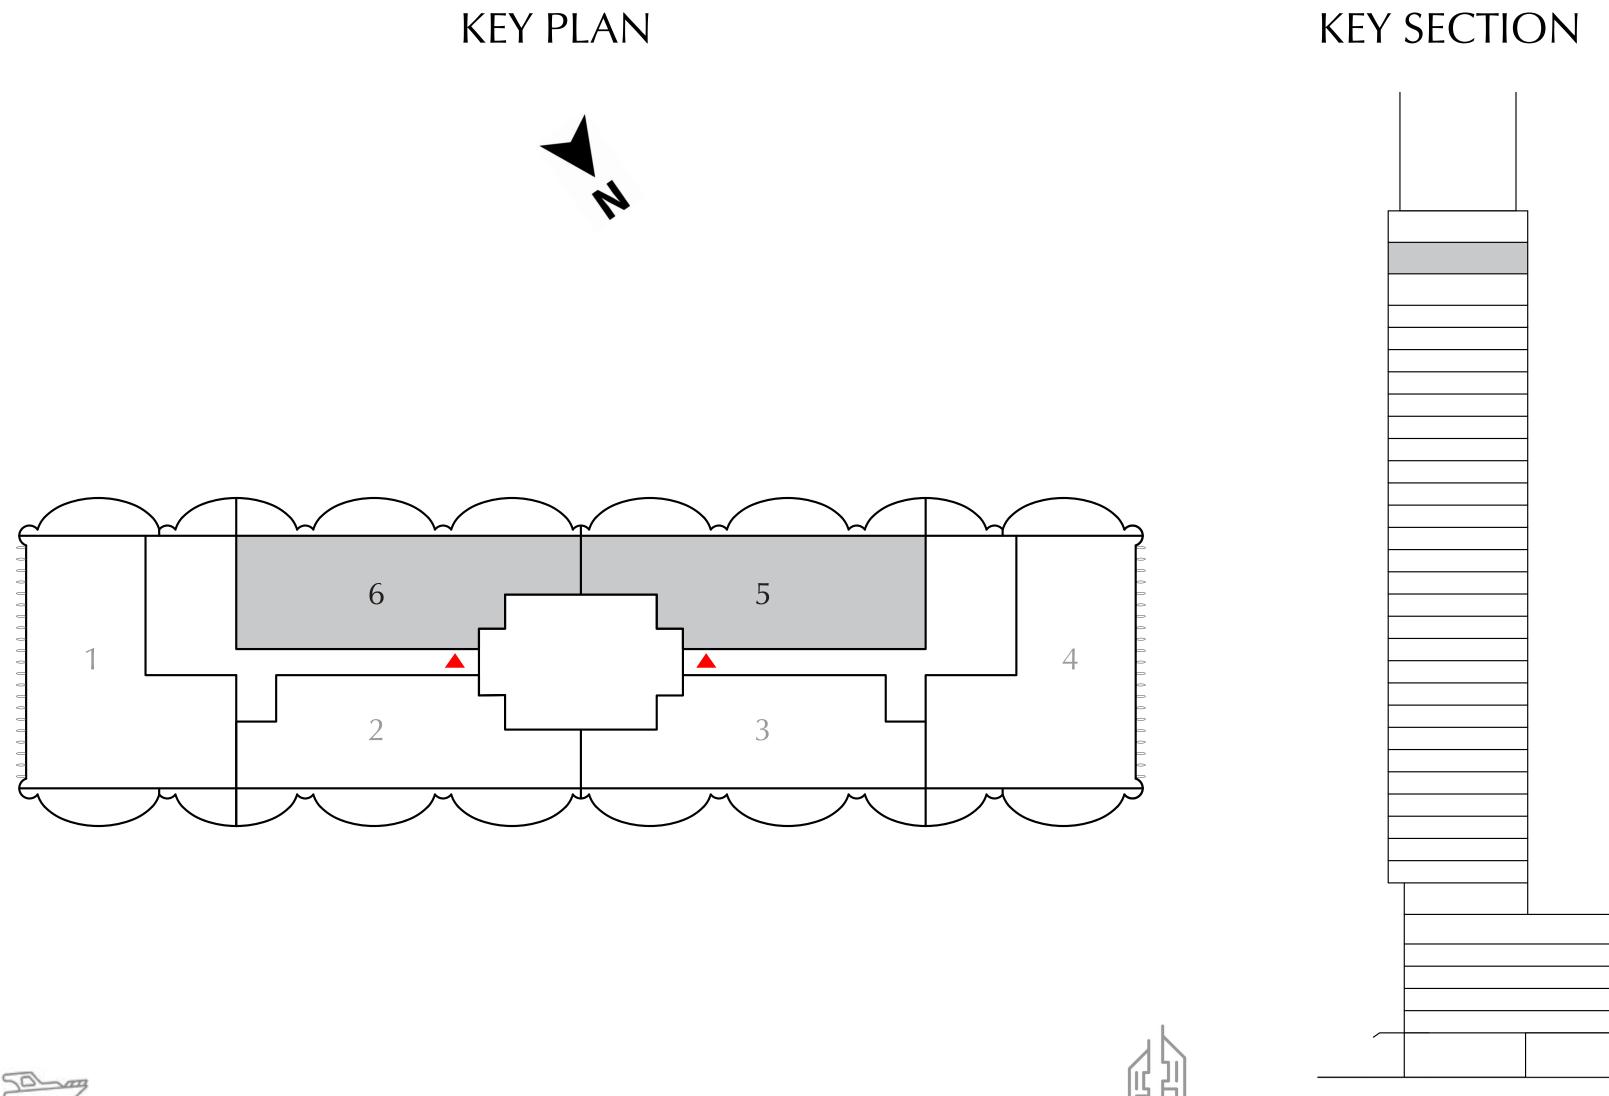

#### 2 BEDROOM

EVEN LEVELS 02-26 UNIT 6

| SUITE AREA   | 949.70 SQ.FT.  | 88.23 SQ.M.  |
|--------------|----------------|--------------|
| BALCONY AREA | 269.85 SQ.FT.  | 25.07 SQ.M.  |
| TOTAL AREA   | 1219.55 SQ.FT. | 113.30 SQ.M. |

#### 2 BEDROOM

EVEN LEVELS 02-26 UNITS 1 & 9

| TOTAL AREA   | 1053.03 SQ.FT. | 97.83 SQ.M. |
|--------------|----------------|-------------|
| BALCONY AREA | 208.07 SQ.FT.  | 19.33 SQ.M. |
| SUITE AREA   | 844.97 SQ.FT.  | 78.50 SQ.M. |

#### 2 BEDROOM

EVEN LEVELS 02-26 UNITS 2 & 8

| SUITE AREA   | 1137.21 SQ.FT. | 105.65 SQ.M. |
|--------------|----------------|--------------|
| BALCONY AREA | 207.31 SQ.FT.  | 19.26 SQ.M.  |
| TOTAL AREA   | 1344.52 SQ.FT. | 124.91 SQ.M. |