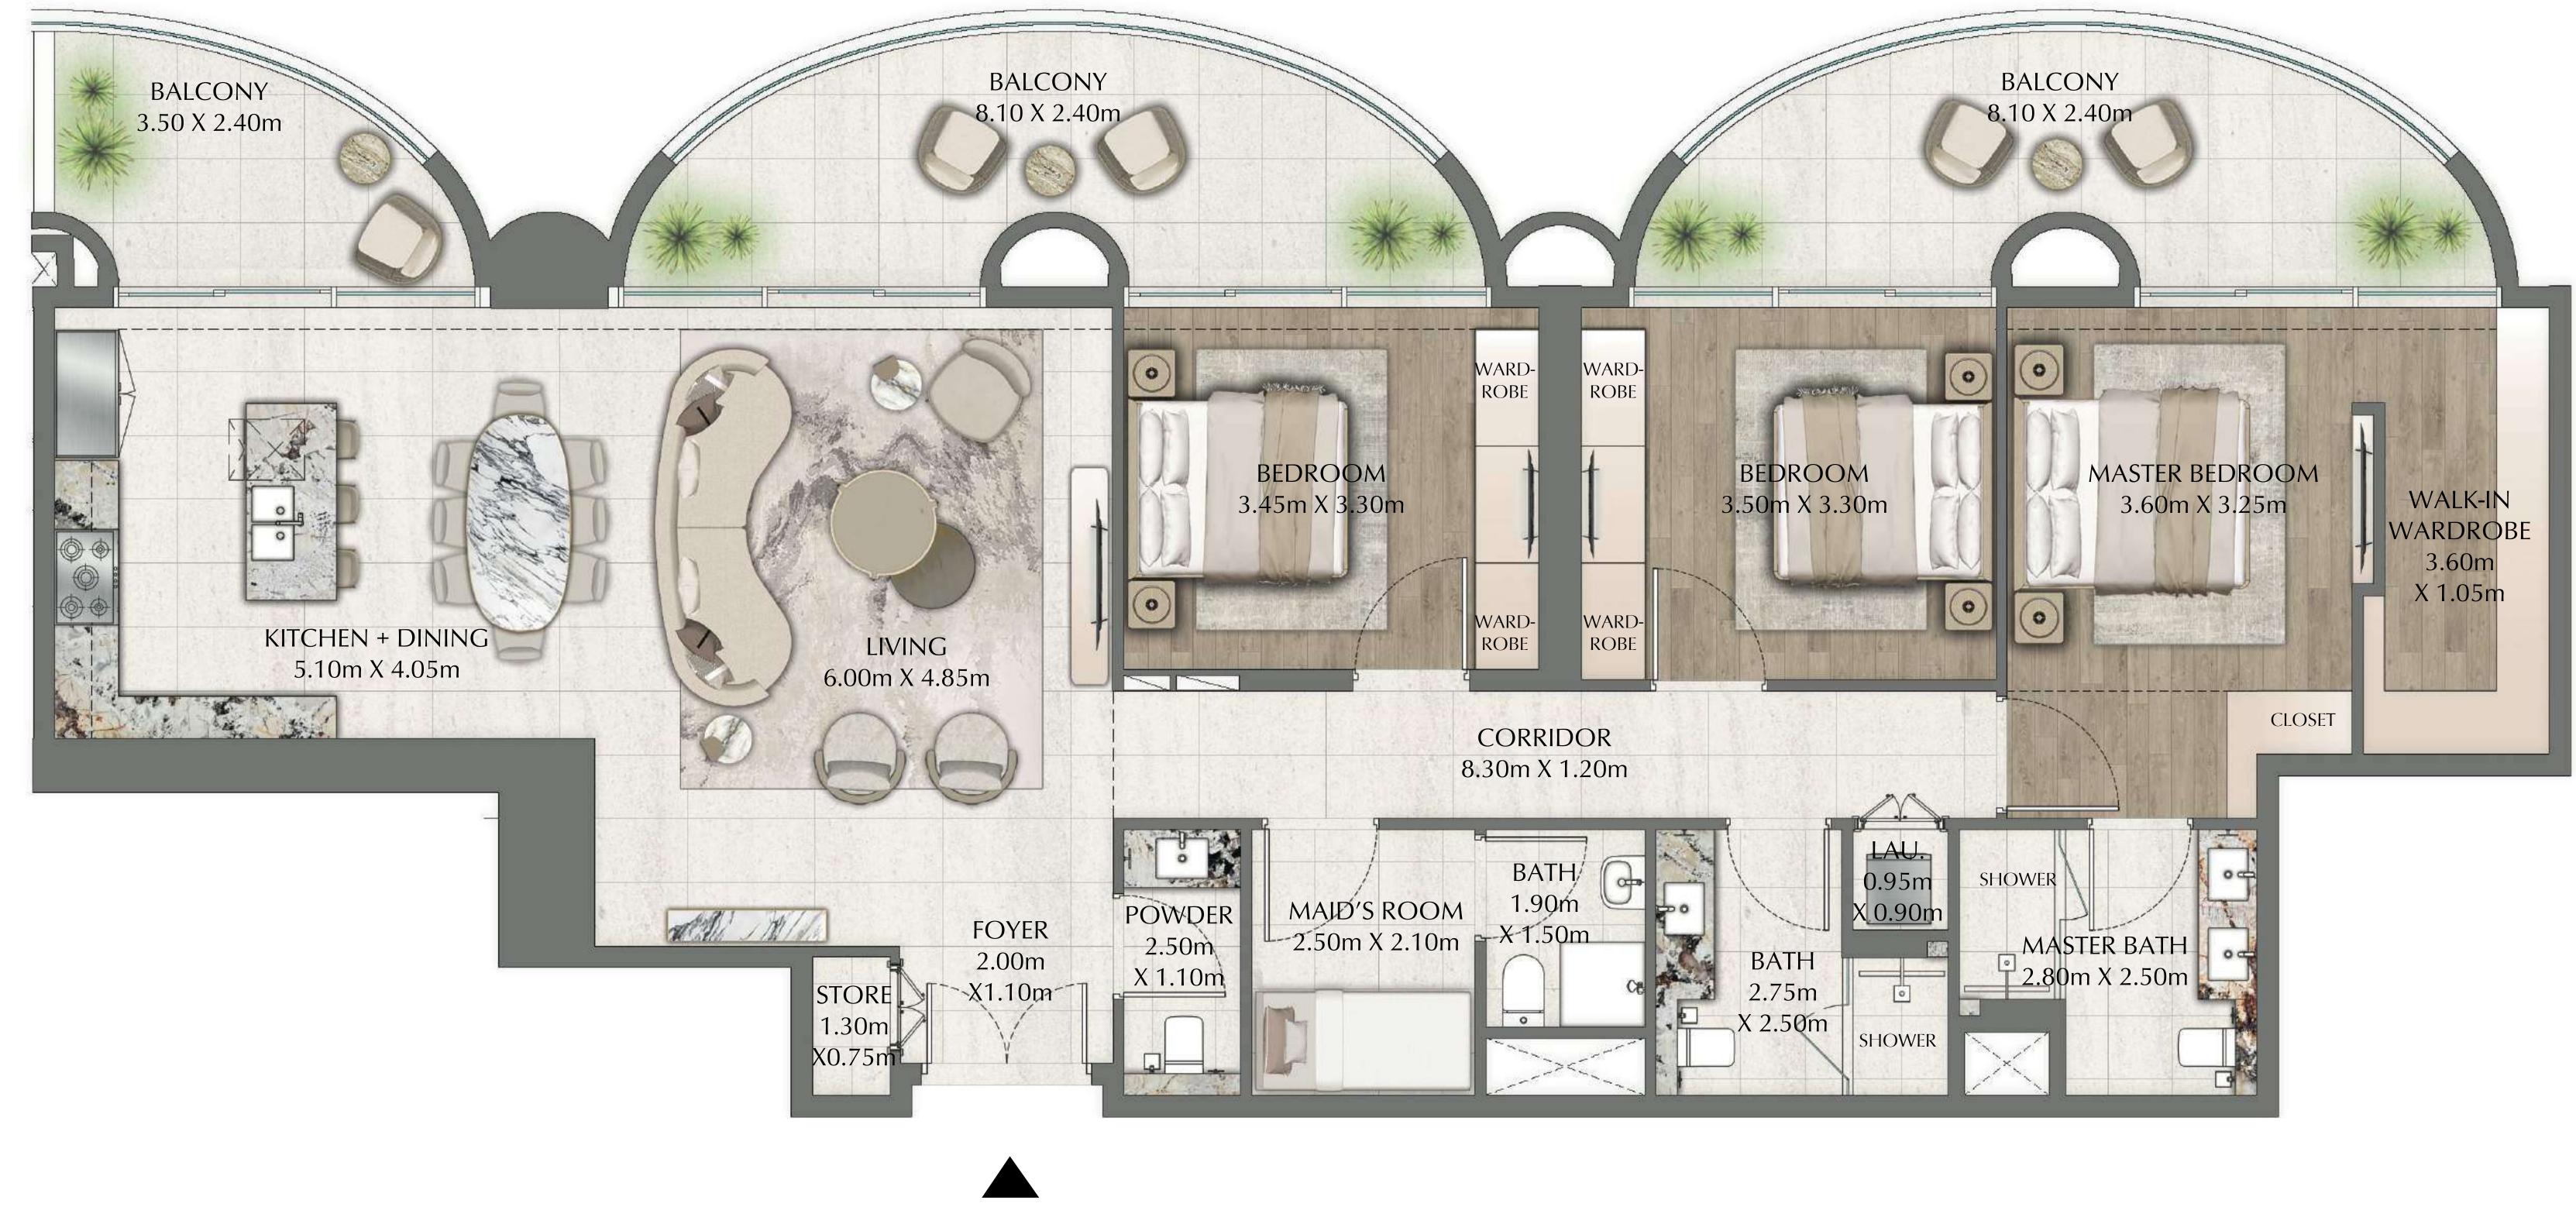

#### 3 BEDROOM

PENTHOUSES LEVEL 28 UNITS 5 & 6

| SUITE AREA   | 1746.12 SQ.FT. | 162.22 SQ.M. |
|--------------|----------------|--------------|
| BALCONY AREA | 451.33 SQ.FT.  | 41.93 SQ.M.  |
| TOTAL AREA   | 2197.45 SQ.FT. | 204.15 SQ.M. |

#### 3 BEDROOM

PENTHOUSES LEVEL 28 UNITS 2 & 3

| SUITE AREA   | 1621.80 SQ.FT. | 150.67 SQ.M. |
|--------------|----------------|--------------|
| BALCONY AREA | 451.33 SQ.FT.  | 41.93 SQ.M.  |
| TOTAL AREA   | 2073.13 SQ.FT. | 192.60 SQ.M. |

#### 4 BEDROOM

PENTHOUSES LEVEL 28 UNITS 1 & 4

| SUITE AREA   | 1980.67 SQ.FT. | 184.01 SQ.M. |  |
|--------------|----------------|--------------|--|
| BALCONY AREA | 412.69 SQ.FT.  | 38.34 SQ.M.  |  |
| TOTAL AREA   | 2393.36 SQ.FT. | 222.35 SQ.M. |  |