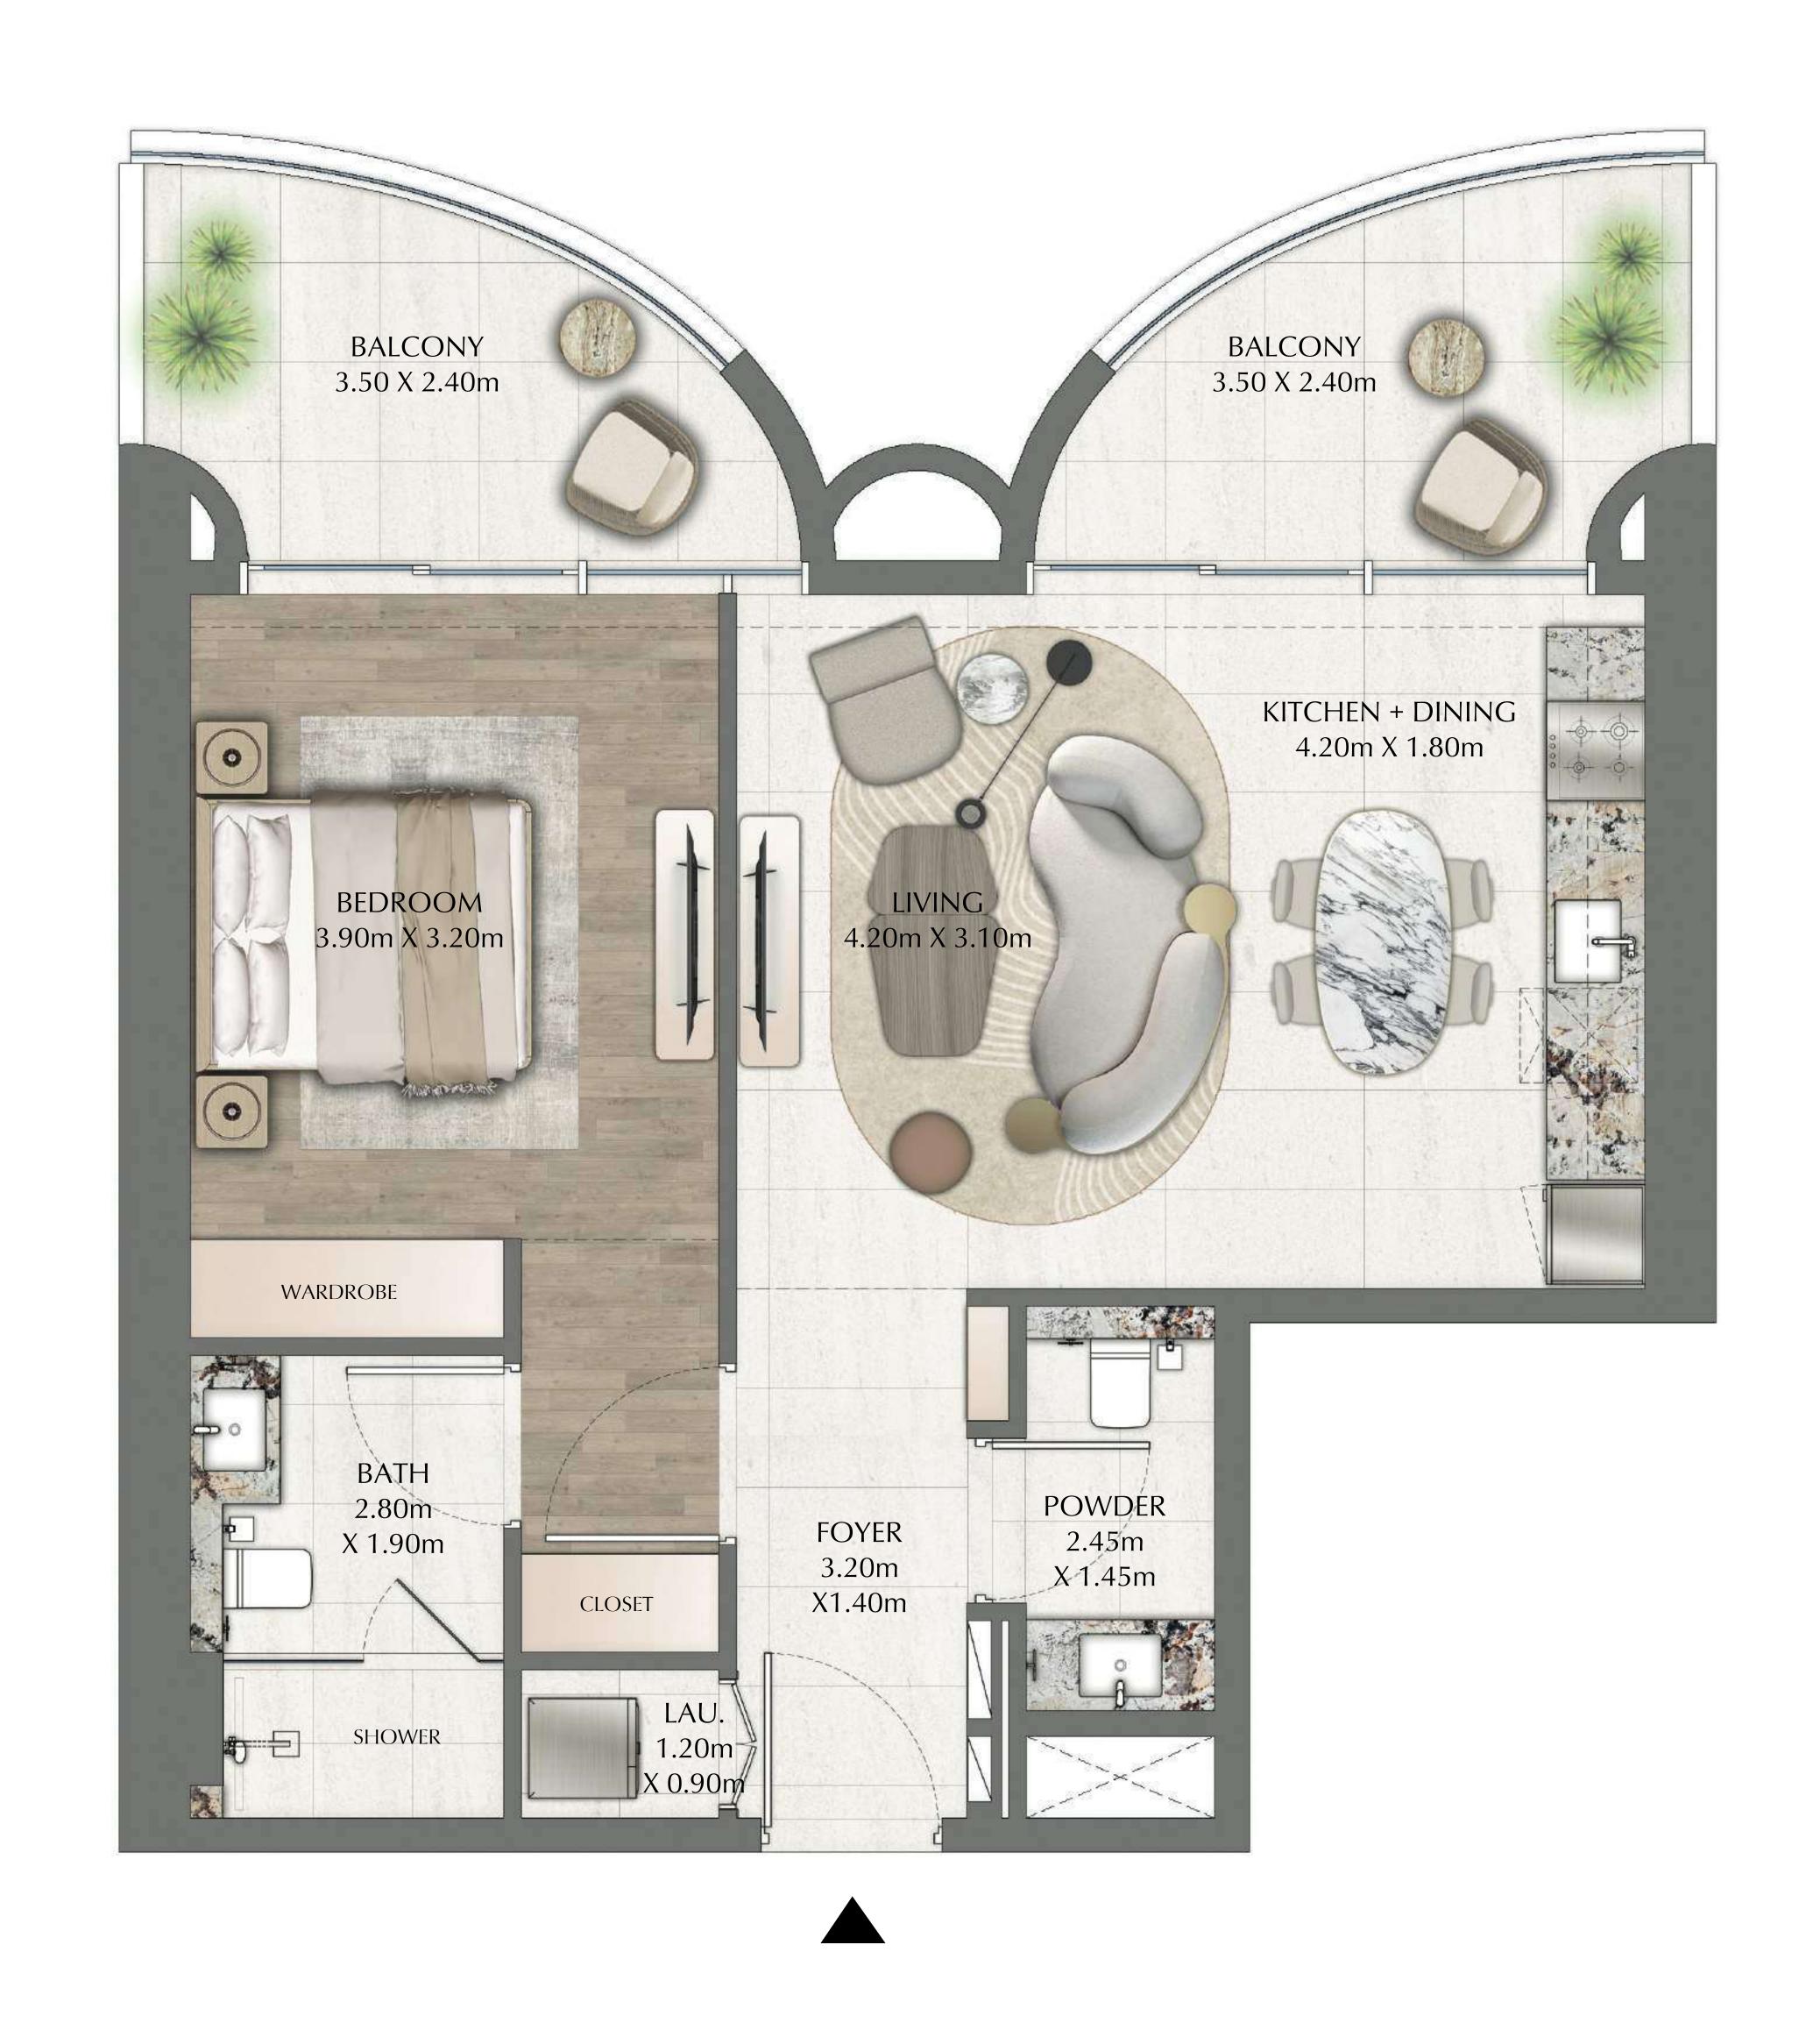

#### 1 BEDROOM

EVEN LEVELS 02-26 UNITS 3 & 7

| SUITE AREA   | 661.55 SQ.FT. | 61.46 SQ.M. |
|--------------|---------------|-------------|
| BALCONY AREA | 181.48 SQ.FT. | 16.86 SQ.M. |
| TOTAL AREA   | 843.03 SQ.FT. | 78.32 SQ.M. |