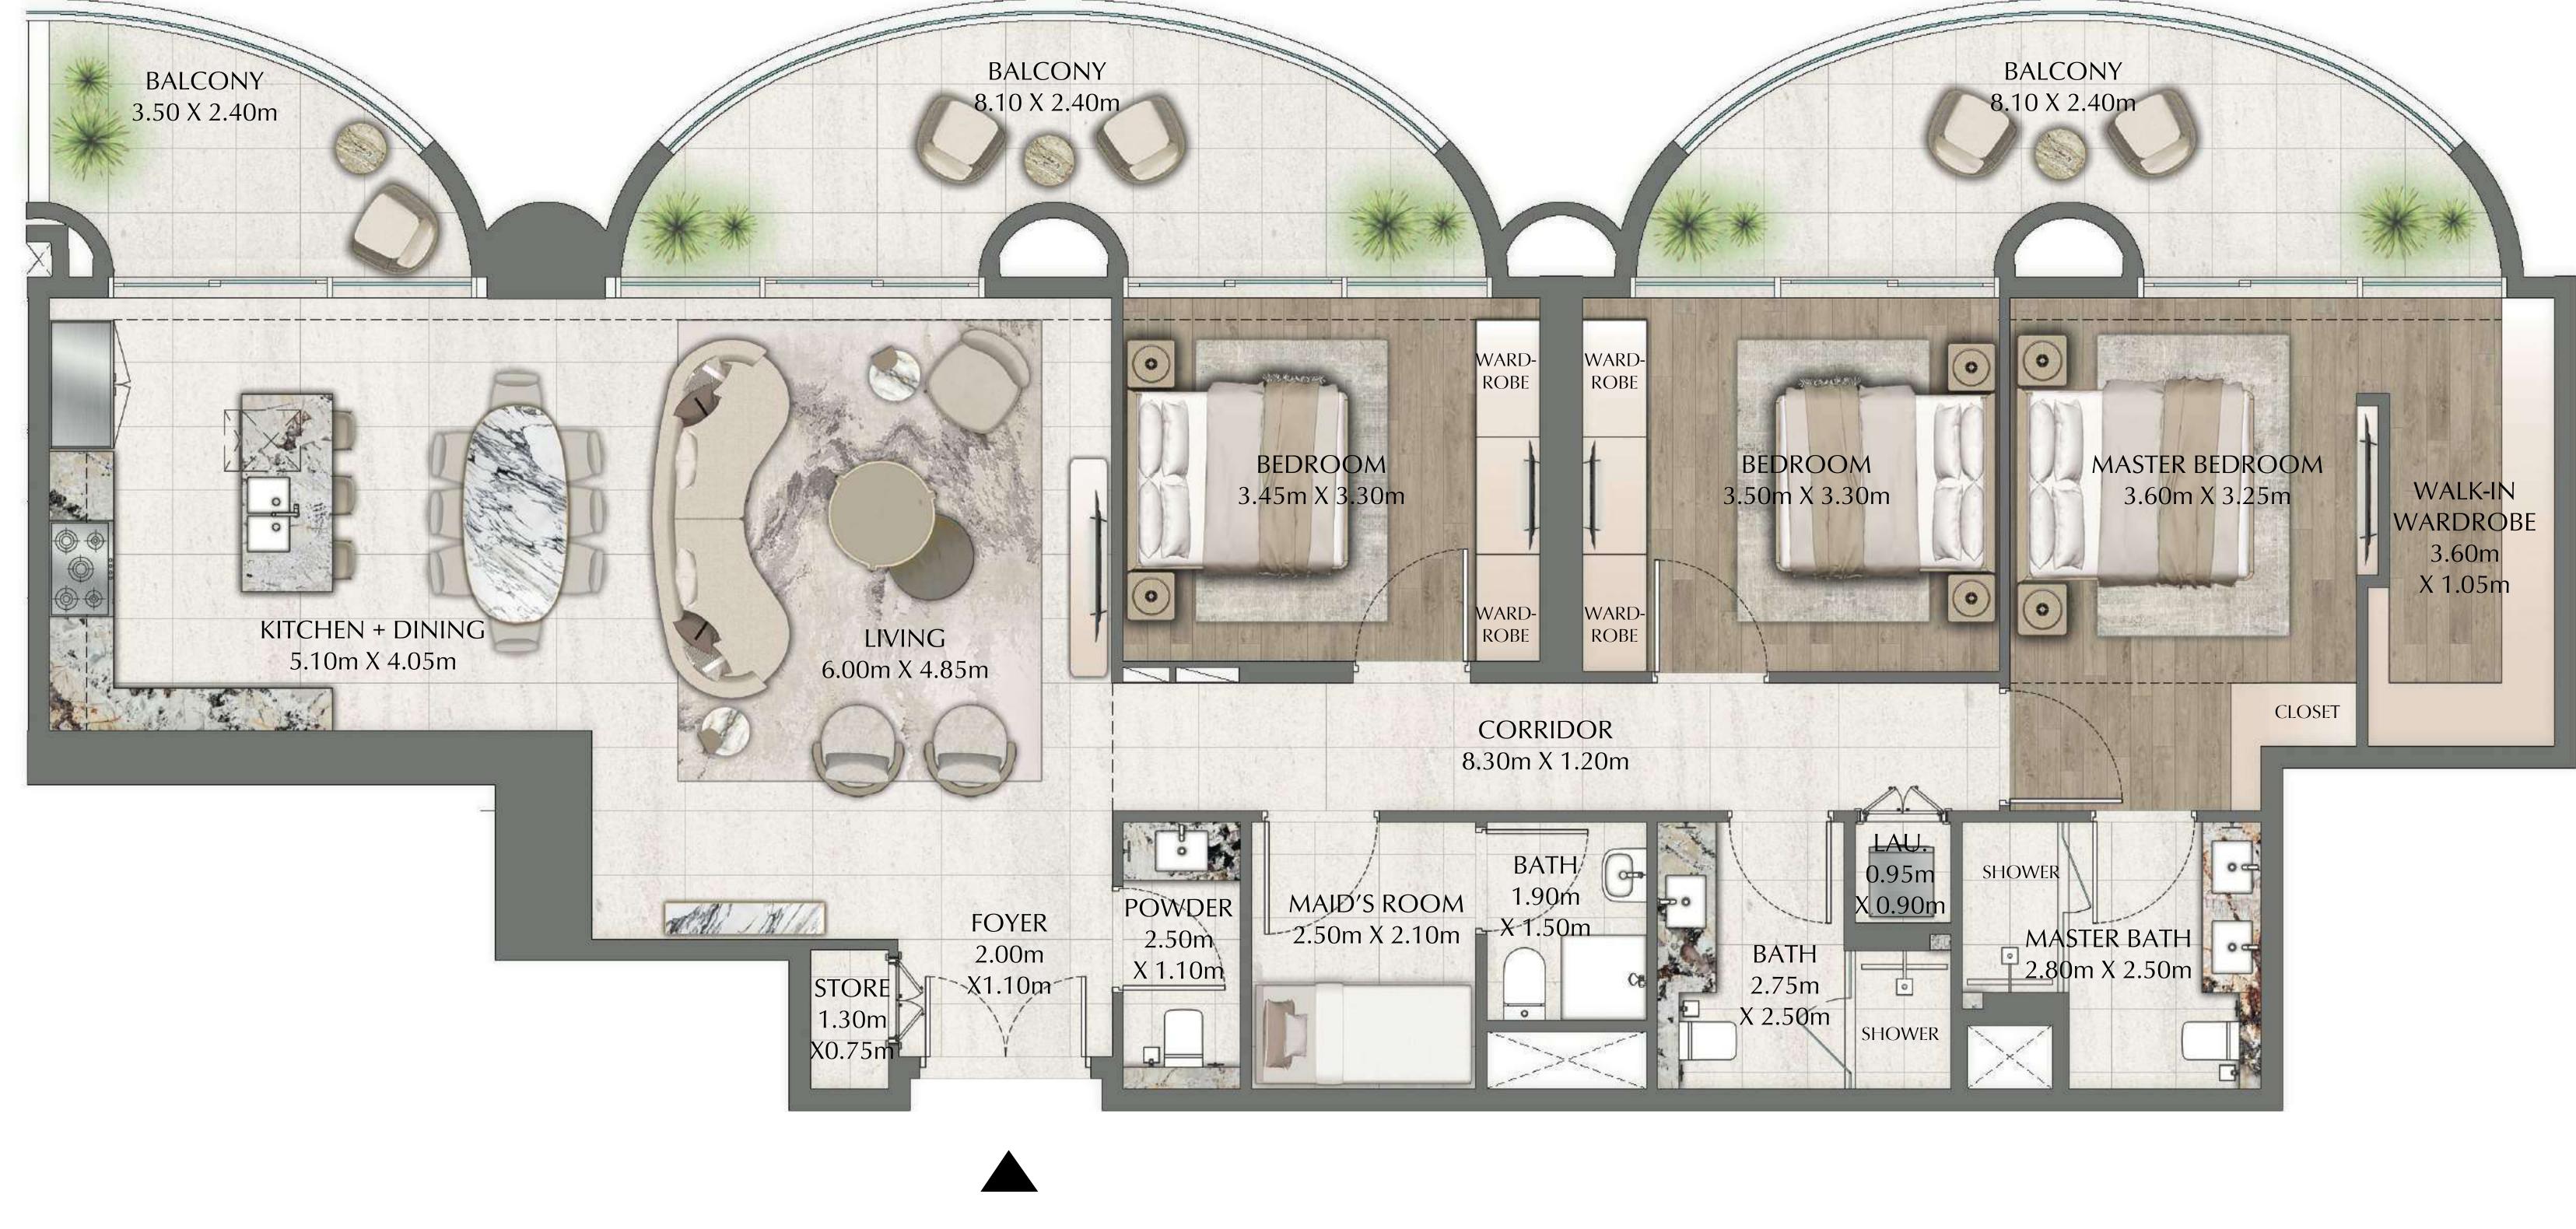

#### 2 BEDROOM

EVEN LEVEL 14 UNITS 2 & 5

| SUITE AREA   | 1137.75 SQ.FT. | 105.70 SQ.M. |
|--------------|----------------|--------------|
| BALCONY AREA | 207.64 SQ.FT.  | 19.29 SQ.M.  |
| TOTAL AREA   | 1345.38 SQ.FT. | 124.99 SQ.M. |