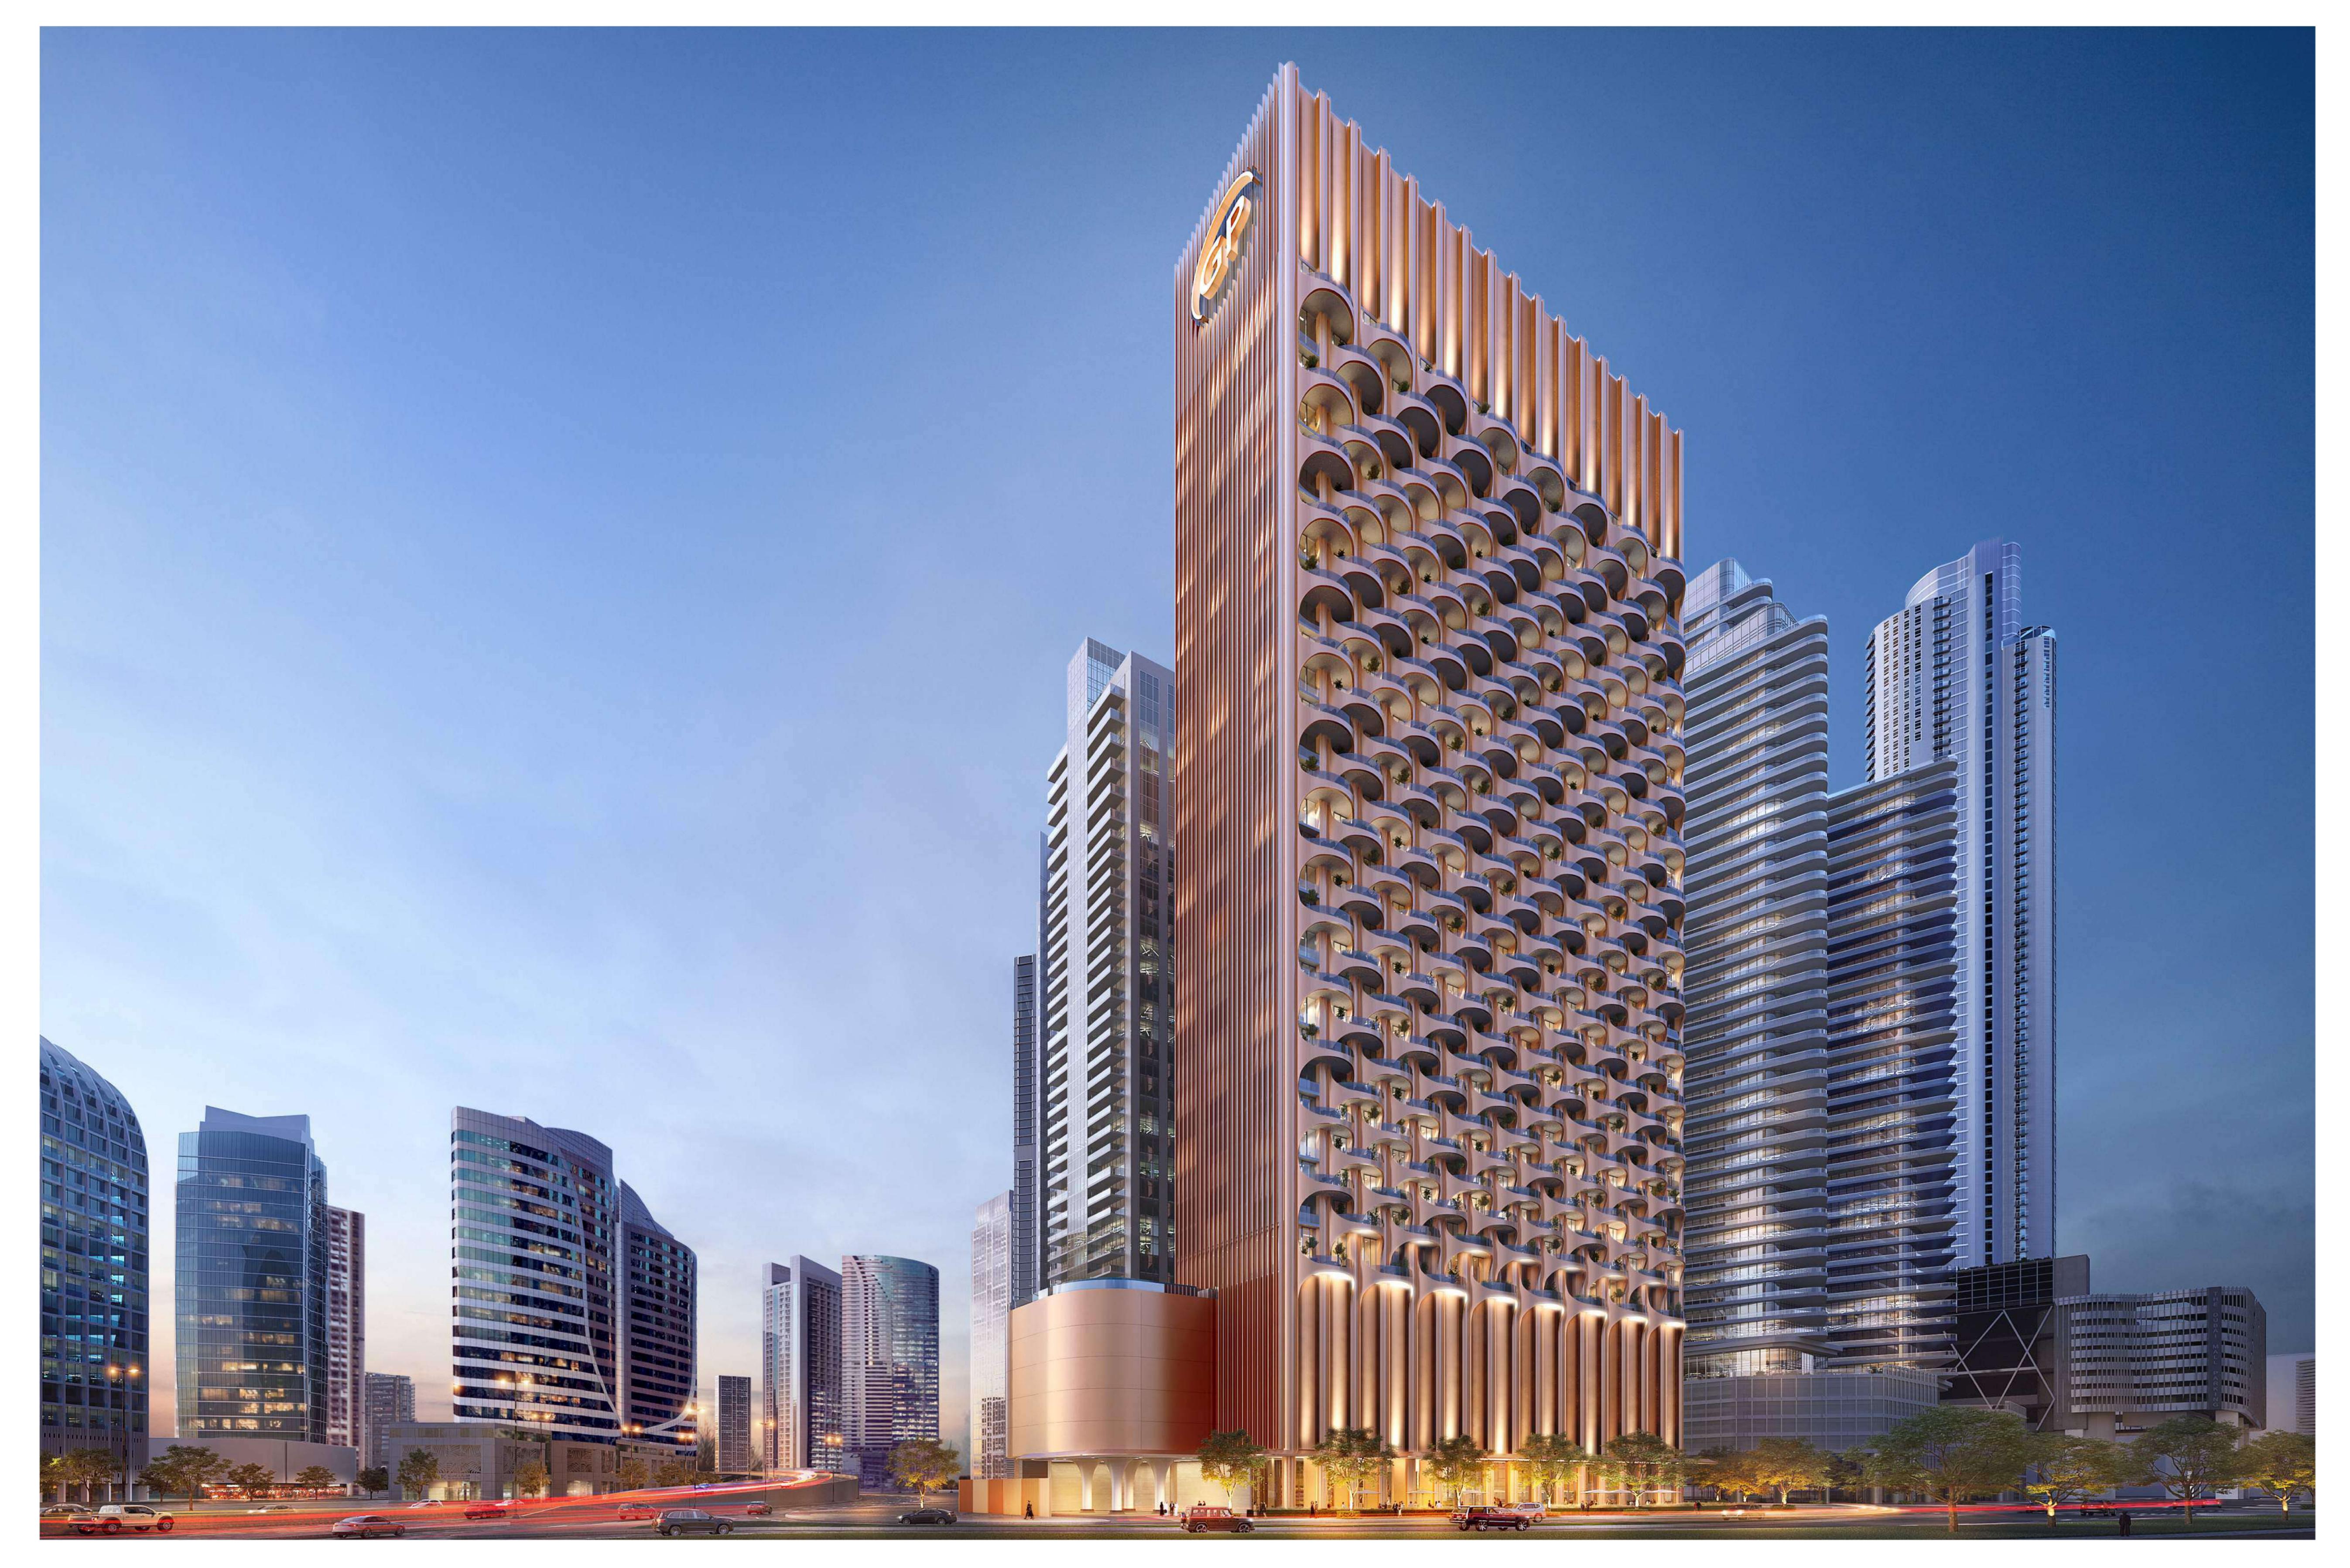

# EVEN LEVELS 02-26

UNIT PLANS

DOWNTOWN DUBAI

#### STUDIO

EVEN LEVELS 02-26 UNITS 10, 17

| BALCONY AREA | 90.74 SQ.FT.  | 8.43 SQ.M.  |
|--------------|---------------|-------------|
| TOTAL AREA   | 470.06 SQ.FT. | 43.67 SQ.M. |





DOWNTOWN DUBAI

#### STUDIO

EVEN LEVELS 02-26 UNITS 11,16

| SUITE AREA   | 379.32 SQ.FT. | 35.24 SQ.M. |
|--------------|---------------|-------------|
| BALCONY AREA | 90.85 SQ.FT.  | 8.44 SQ.M.  |
| TOTAL AREA   | 470.17 SQ.FT. | 43.68 SQ.M. |





DOWNTOWN DUBAI

#### STUDIO

EVEN LEVELS 02-26 UNITS 4, 12, 15

| TOTAL AREA   | 469.52 SQ.FT. | 43.62 SQ.M. |
|--------------|---------------|-------------|
| BALCONY AREA | 90.85 SQ.FT.  | 8.44 SQ.M.  |
| SUITE AREA   | 378.67 SQ.FT. | 35.18 SQ.M. |





DOWNTOWN DUBAI

#### 1 BEDROOM

EVEN LEVELS 02