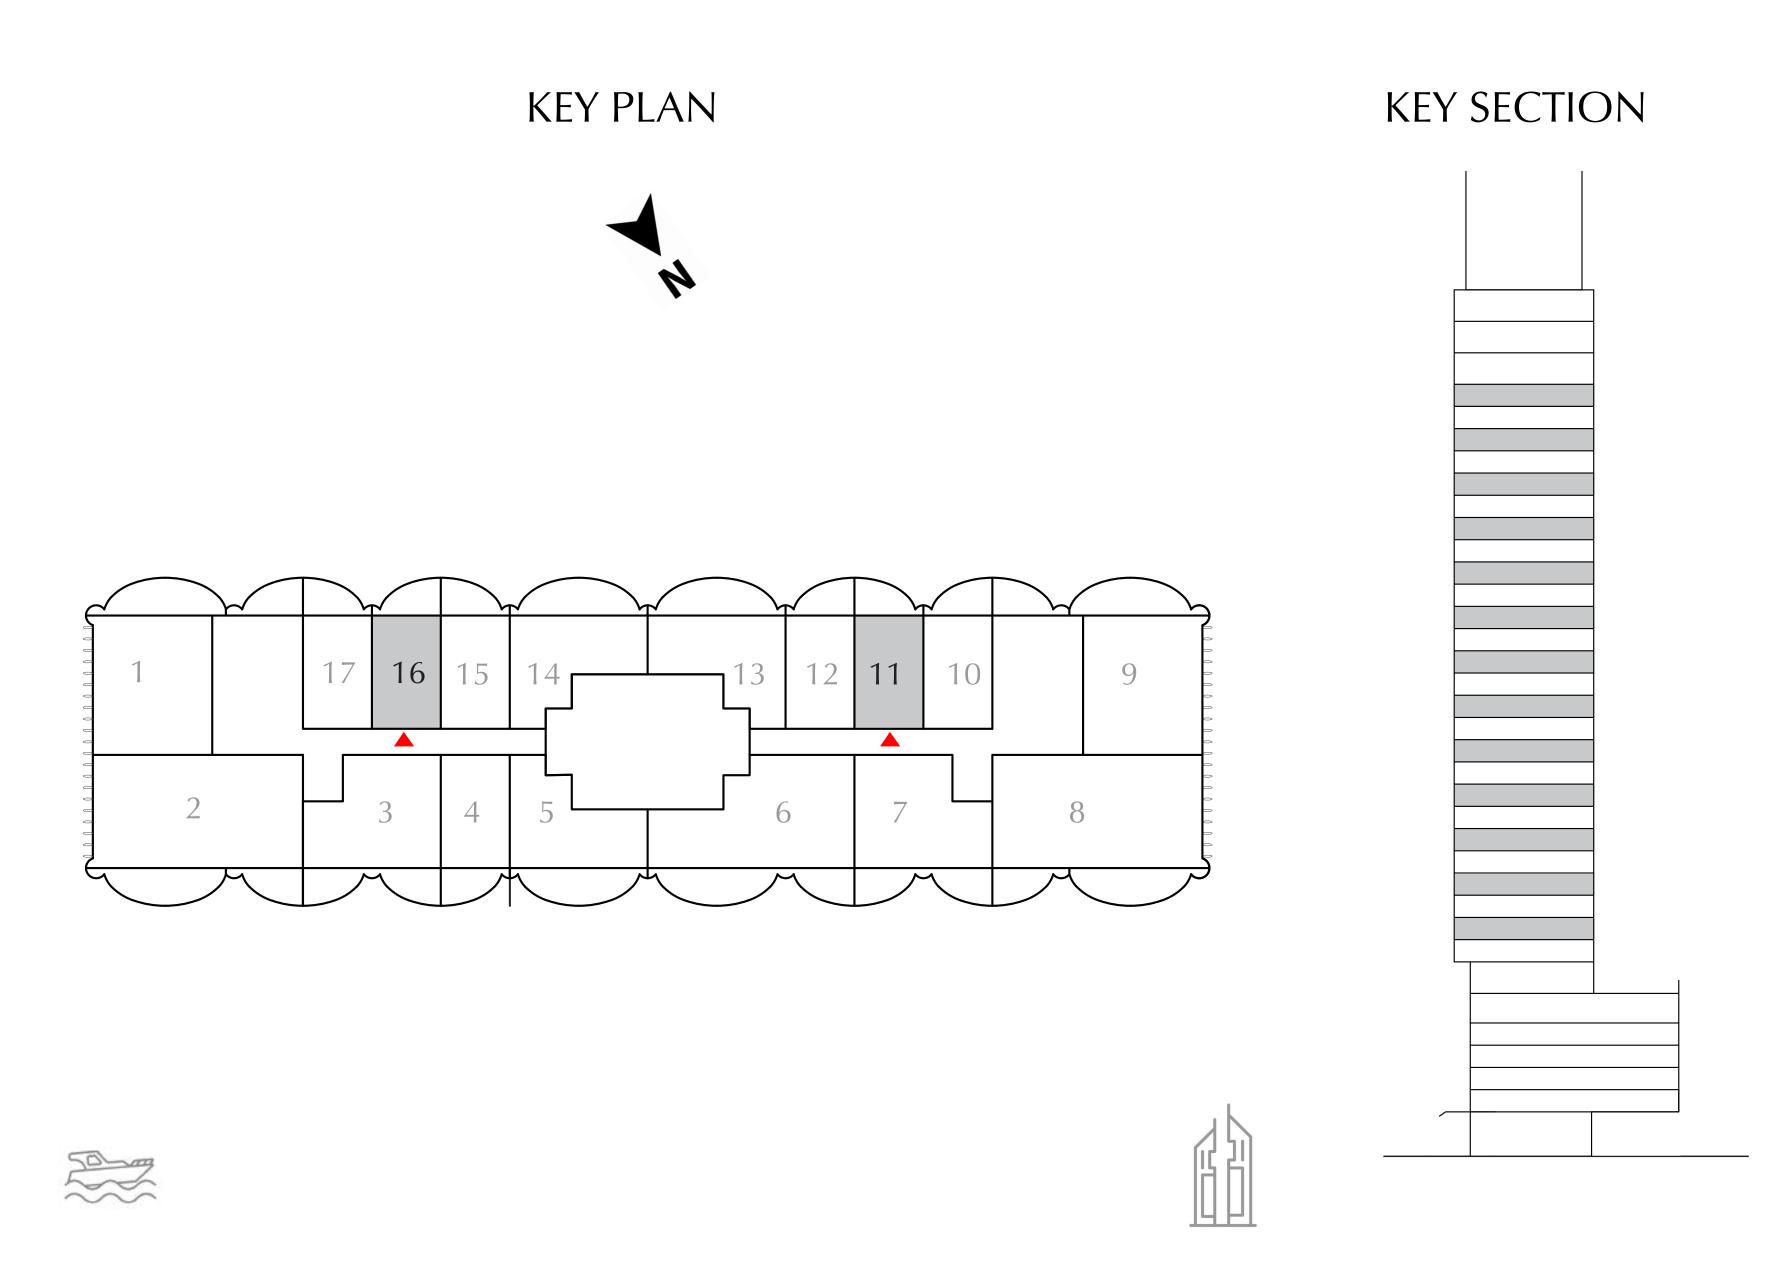

#### STUDIO

EVEN LEVELS 02-26 UNITS 11,16

| SUITE AREA   | 379.32 SQ.FT. | 35.24 SQ.M. |
|--------------|---------------|-------------|
| BALCONY AREA | 90.85 SQ.FT.  | 8.44 SQ.M.  |
| TOTAL AREA   | 470.17 SQ.FT. | 43.68 SQ.M. |