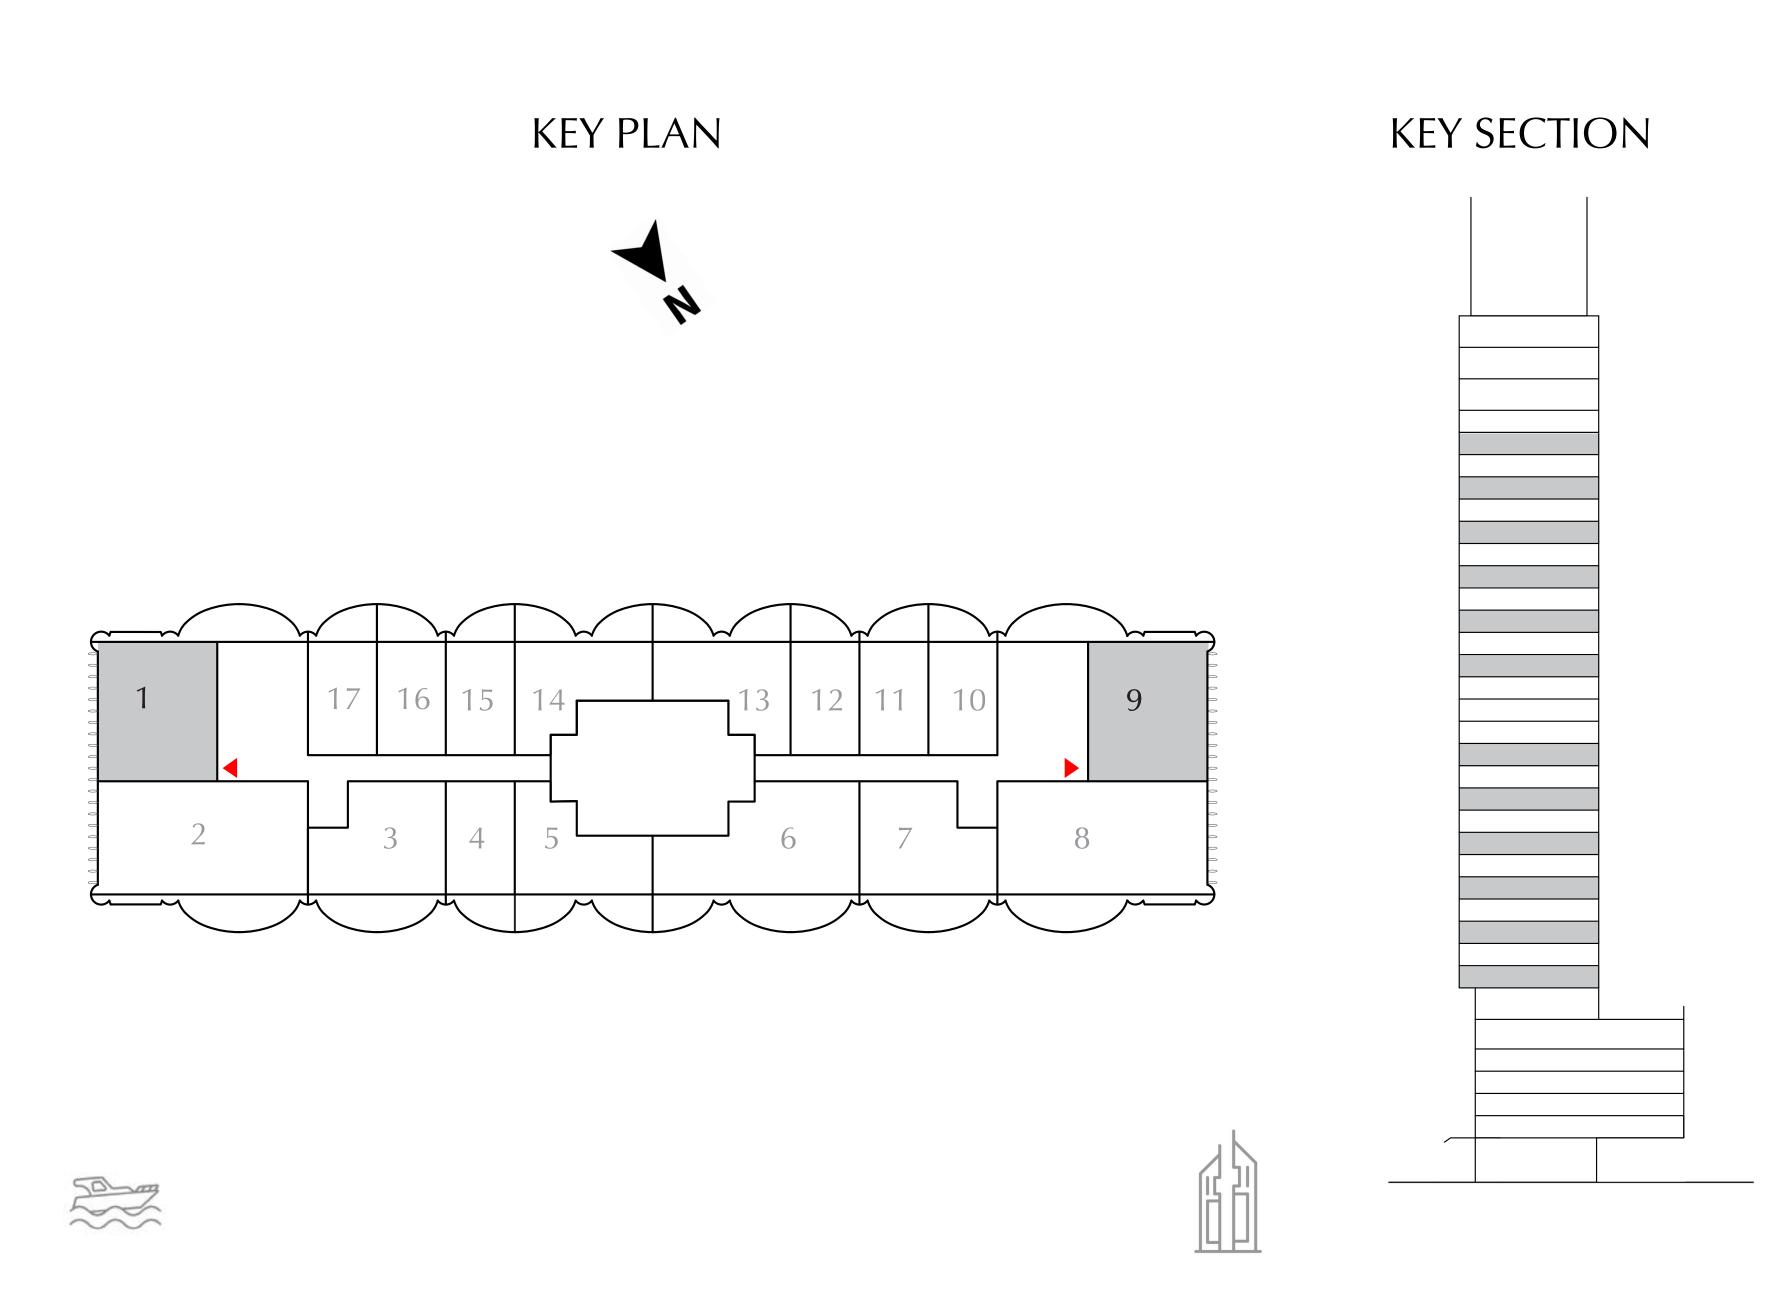

#### 2 BEDROOM

EVEN LEVELS 02-26 UNITS 1 & 9

| TOTAL AREA   | 1053.03 SQ.FT. | 97.83 SQ.M. |
|--------------|----------------|-------------|
| BALCONY AREA | 208.07 SQ.FT.  | 19.33 SQ.M. |
| SUITE AREA   | 844.97 SQ.FT.  | 78.50 SQ.M. |

#### 2 BEDROOM

EVEN LEVELS 02-26 UNITS 2 & 8

| SUITE AREA   | 1137.21 SQ.FT. | 105.65 SQ.M. |
|--------------|----------------|--------------|
| BALCONY AREA | 207.31 SQ.FT.  | 19.26 SQ.M.  |
| TOTAL AREA   | 1344.52 SQ.FT. | 124.91 SQ.M. |