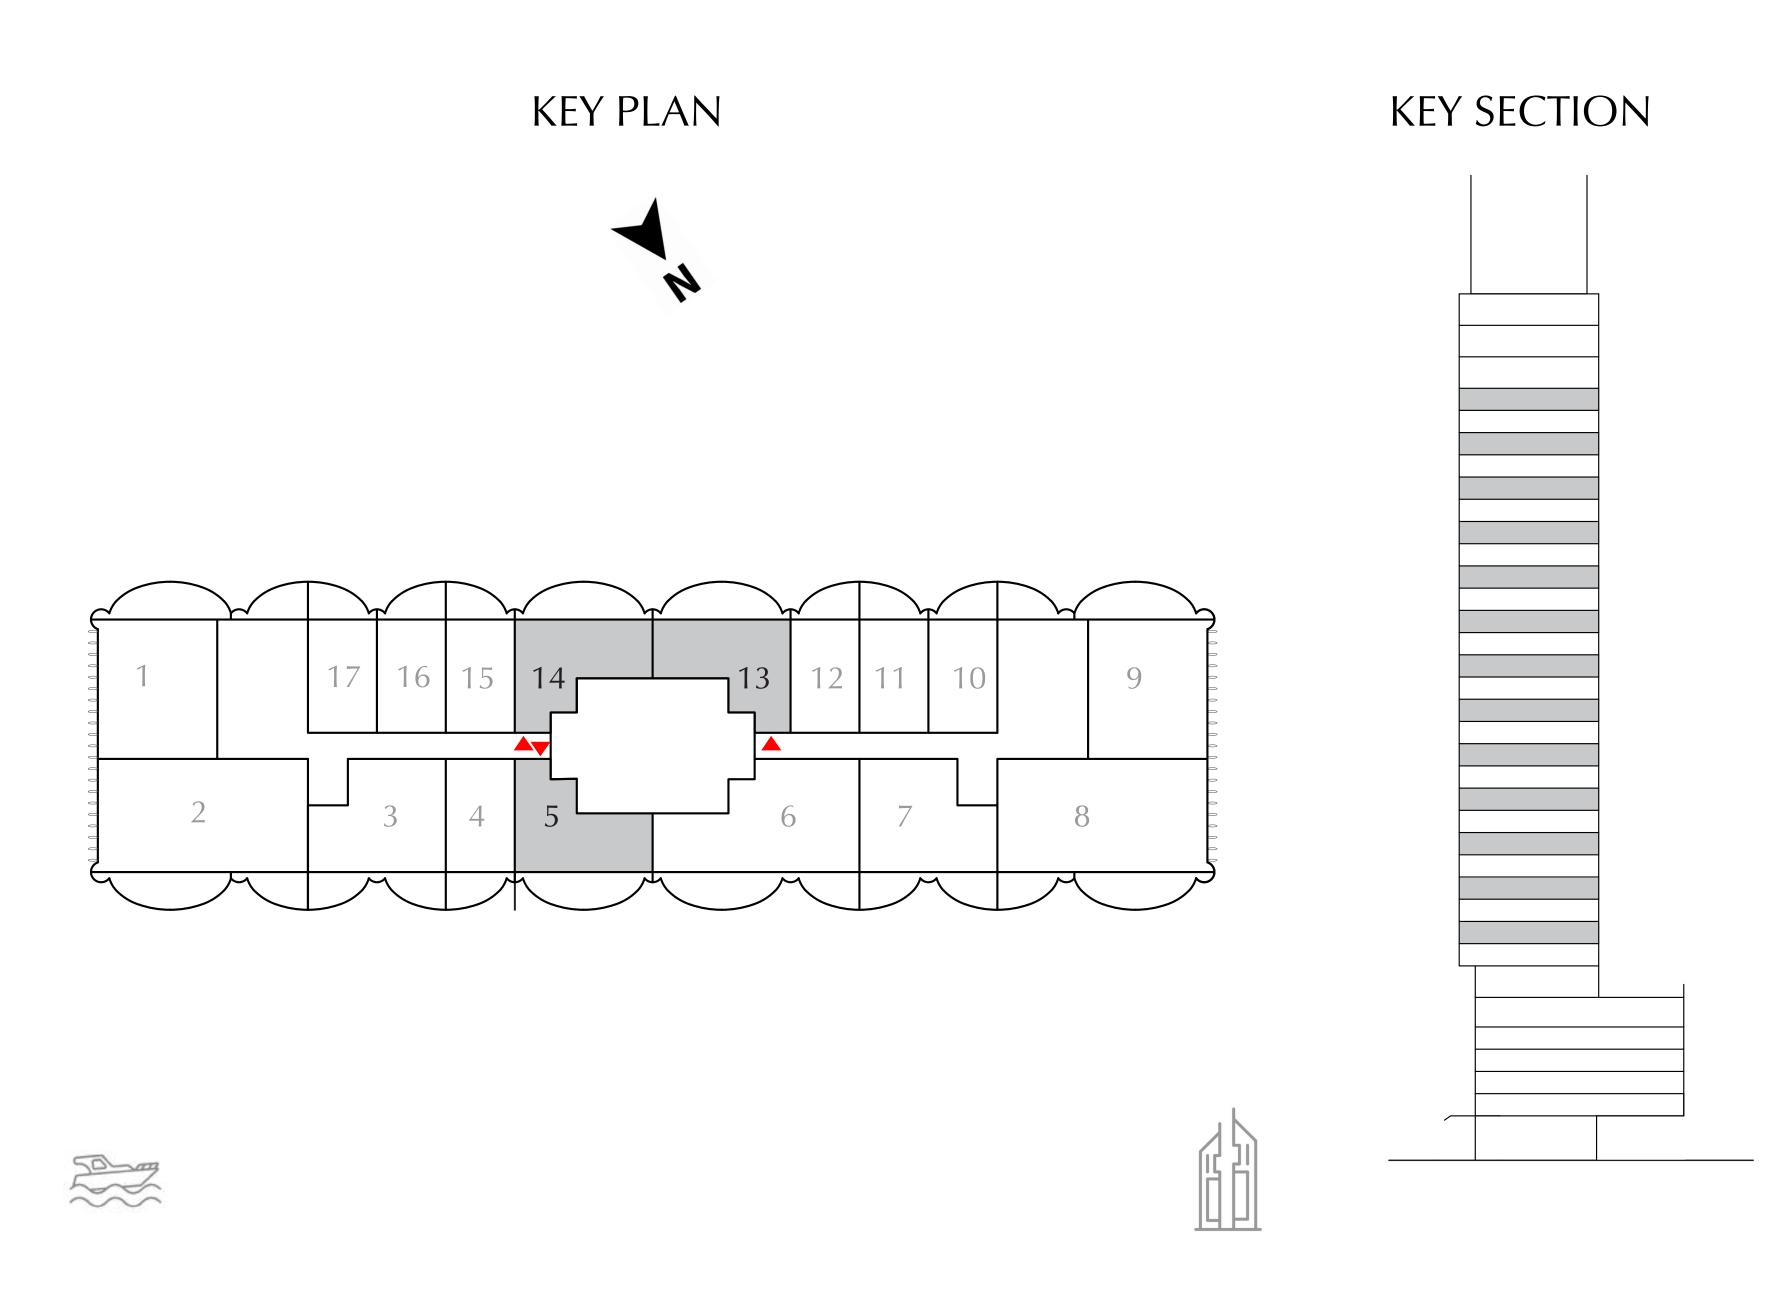

#### 1 BEDROOM

EVEN LEVELS 02-26 UNITS 5, 13 & 14

| SUITE AREA   | 570.27 SQ.FT. | 52.98 SQ.M. |
|--------------|---------------|-------------|
| BALCONY AREA | 178.68 SQ.FT. | 16.60 SQ.M. |
| TOTAL AREA   | 748.95 SQ.FT. | 69.58 SQ.M. |

### 1 BEDROOM

ODD LEVELS 03-27 UNITS 5, 13 &14

| SUITE AREA   | 570.27 SQ.FT. | 52.98 SQ.M. |  |
|--------------|---------------|-------------|--|
| BALCONY AREA | 181.59 SQ.FT. | 16.87 SQ.M. |  |
| TOTAL AREA   | 751.86 SQ.FT. | 69.85 SQ.M. |  |