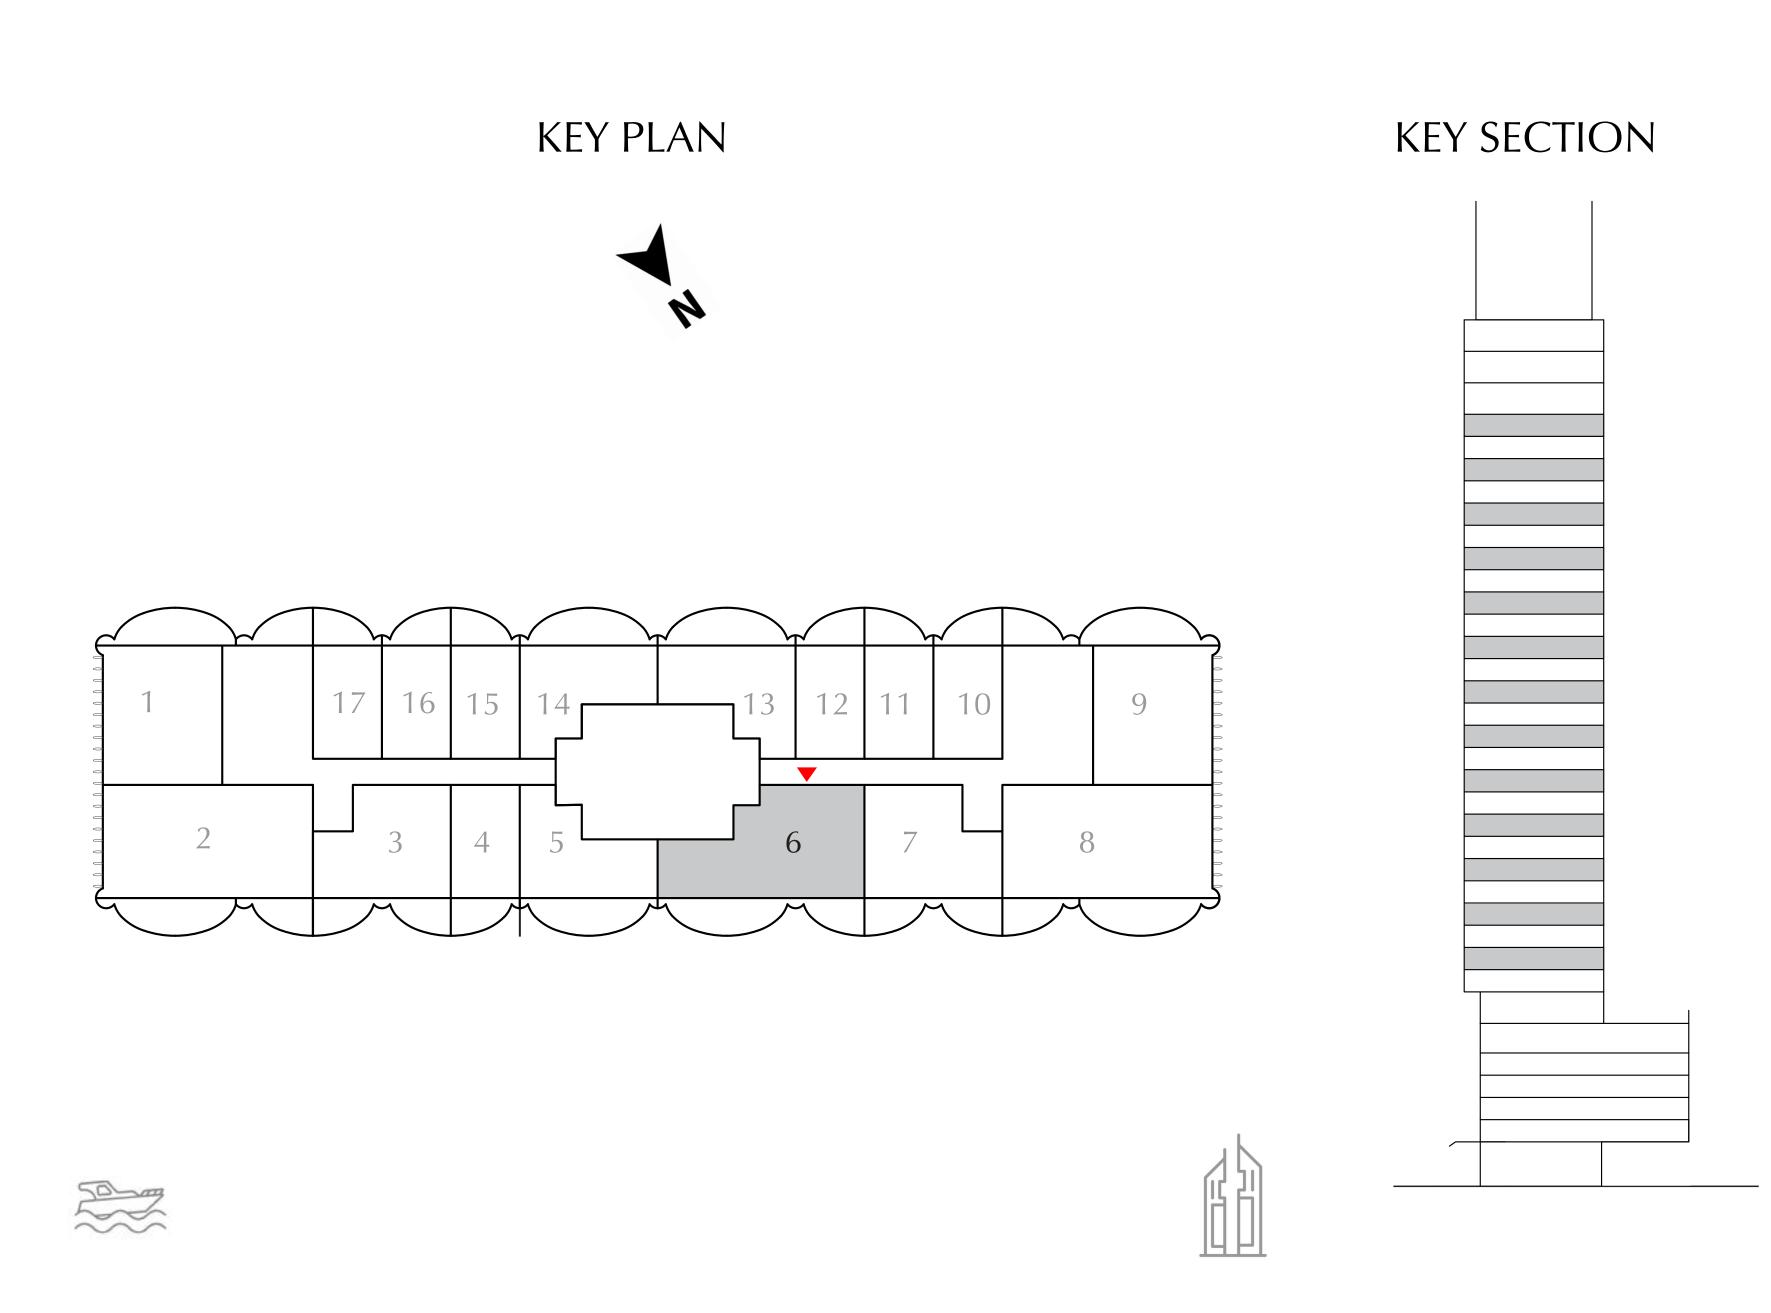

#### 2 BEDROOM

EVEN LEVELS 02-26 UNIT 6

| SUITE AREA   | 949.70 SQ.FT.  | 88.23 SQ.M.  |
|--------------|----------------|--------------|
| BALCONY AREA | 269.85 SQ.FT.  | 25.07 SQ.M.  |
| TOTAL AREA   | 1219.55 SQ.FT. | 113.30 SQ.M. |