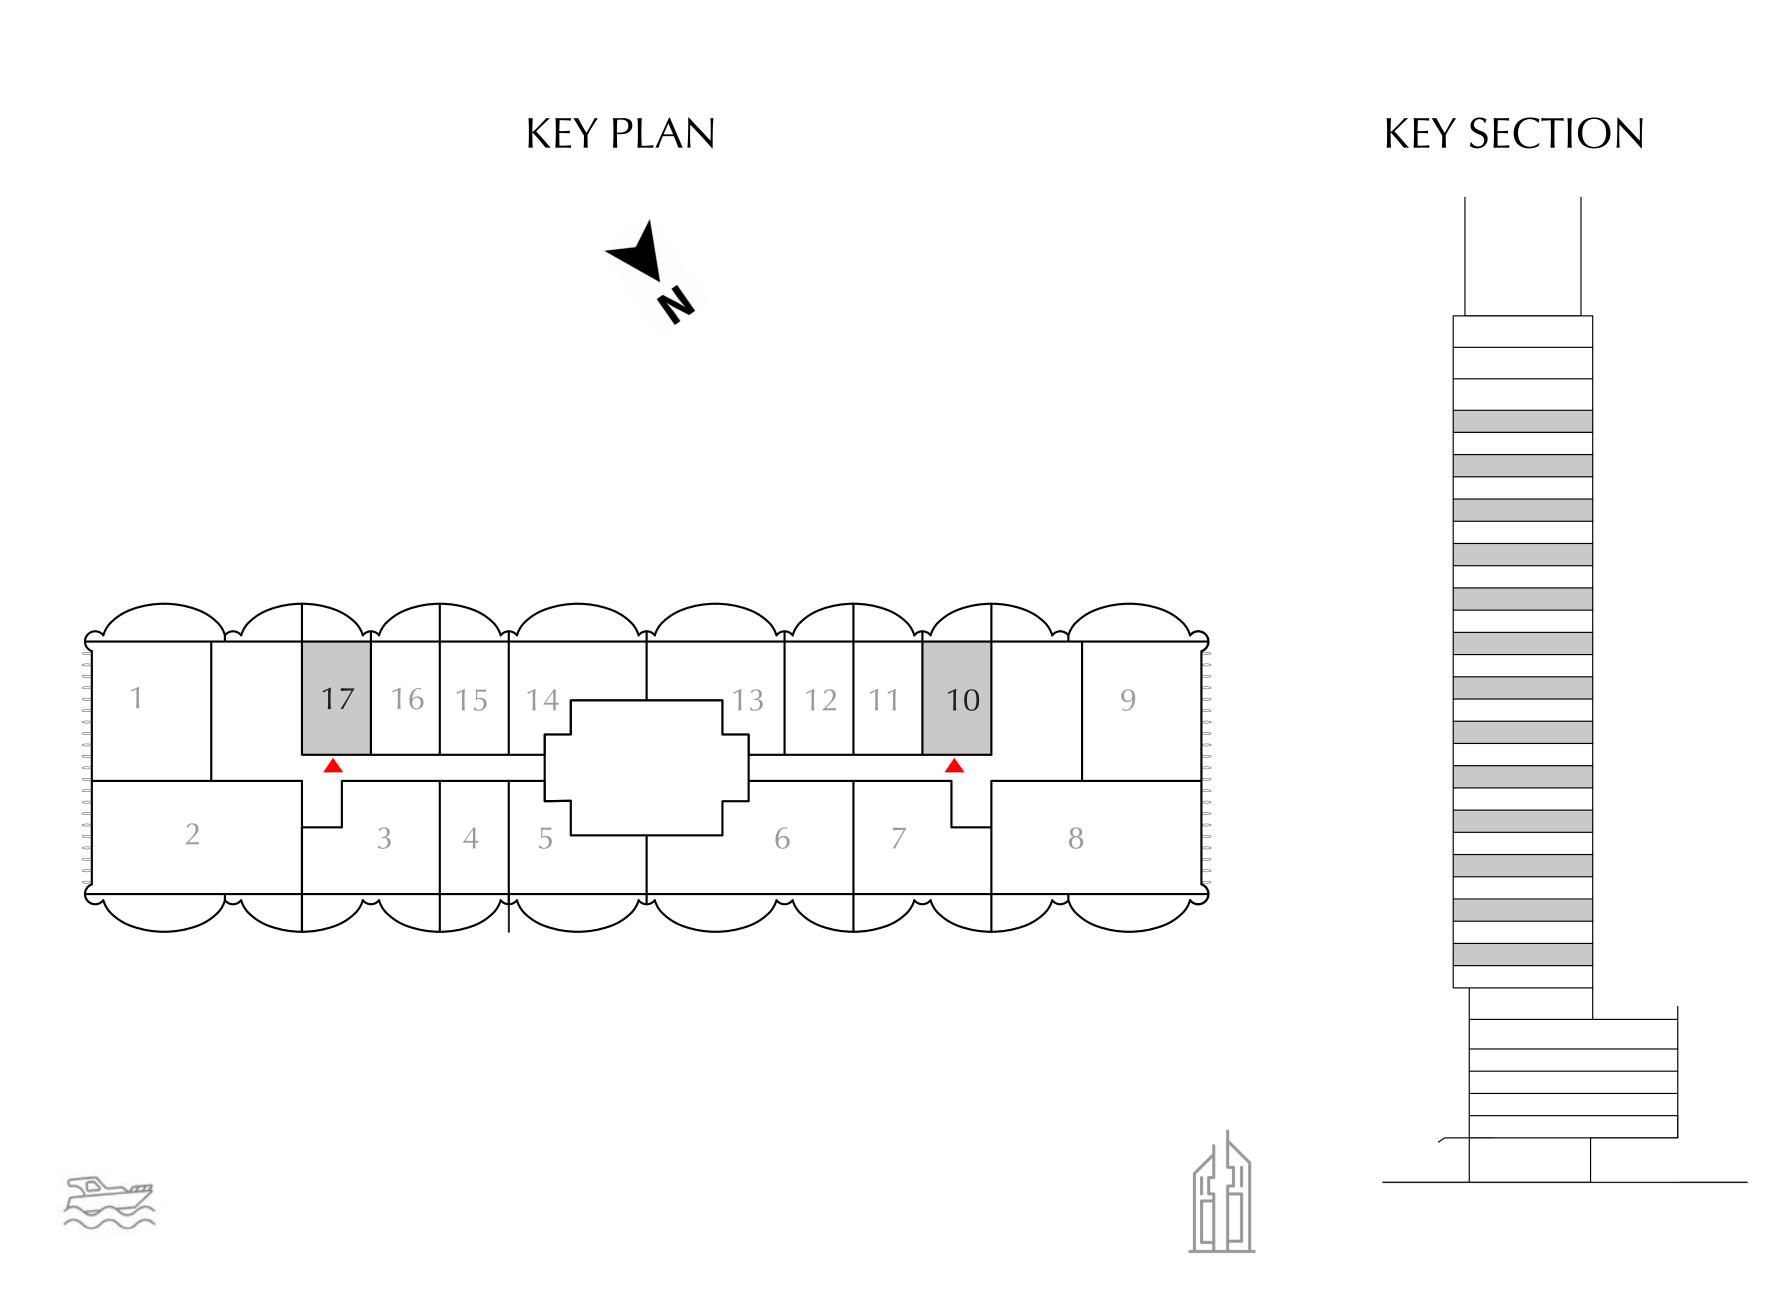

#### STUDIO

EVEN LEVELS 02-26 UNITS 10, 17

| BALCONY AREA | 90.74 SQ.FT.  | 8.43 SQ.M.  |
|--------------|---------------|-------------|
| TOTAL AREA   | 470.06 SQ.FT. | 43.67 SQ.M. |

DOWNTOWN DUBAI