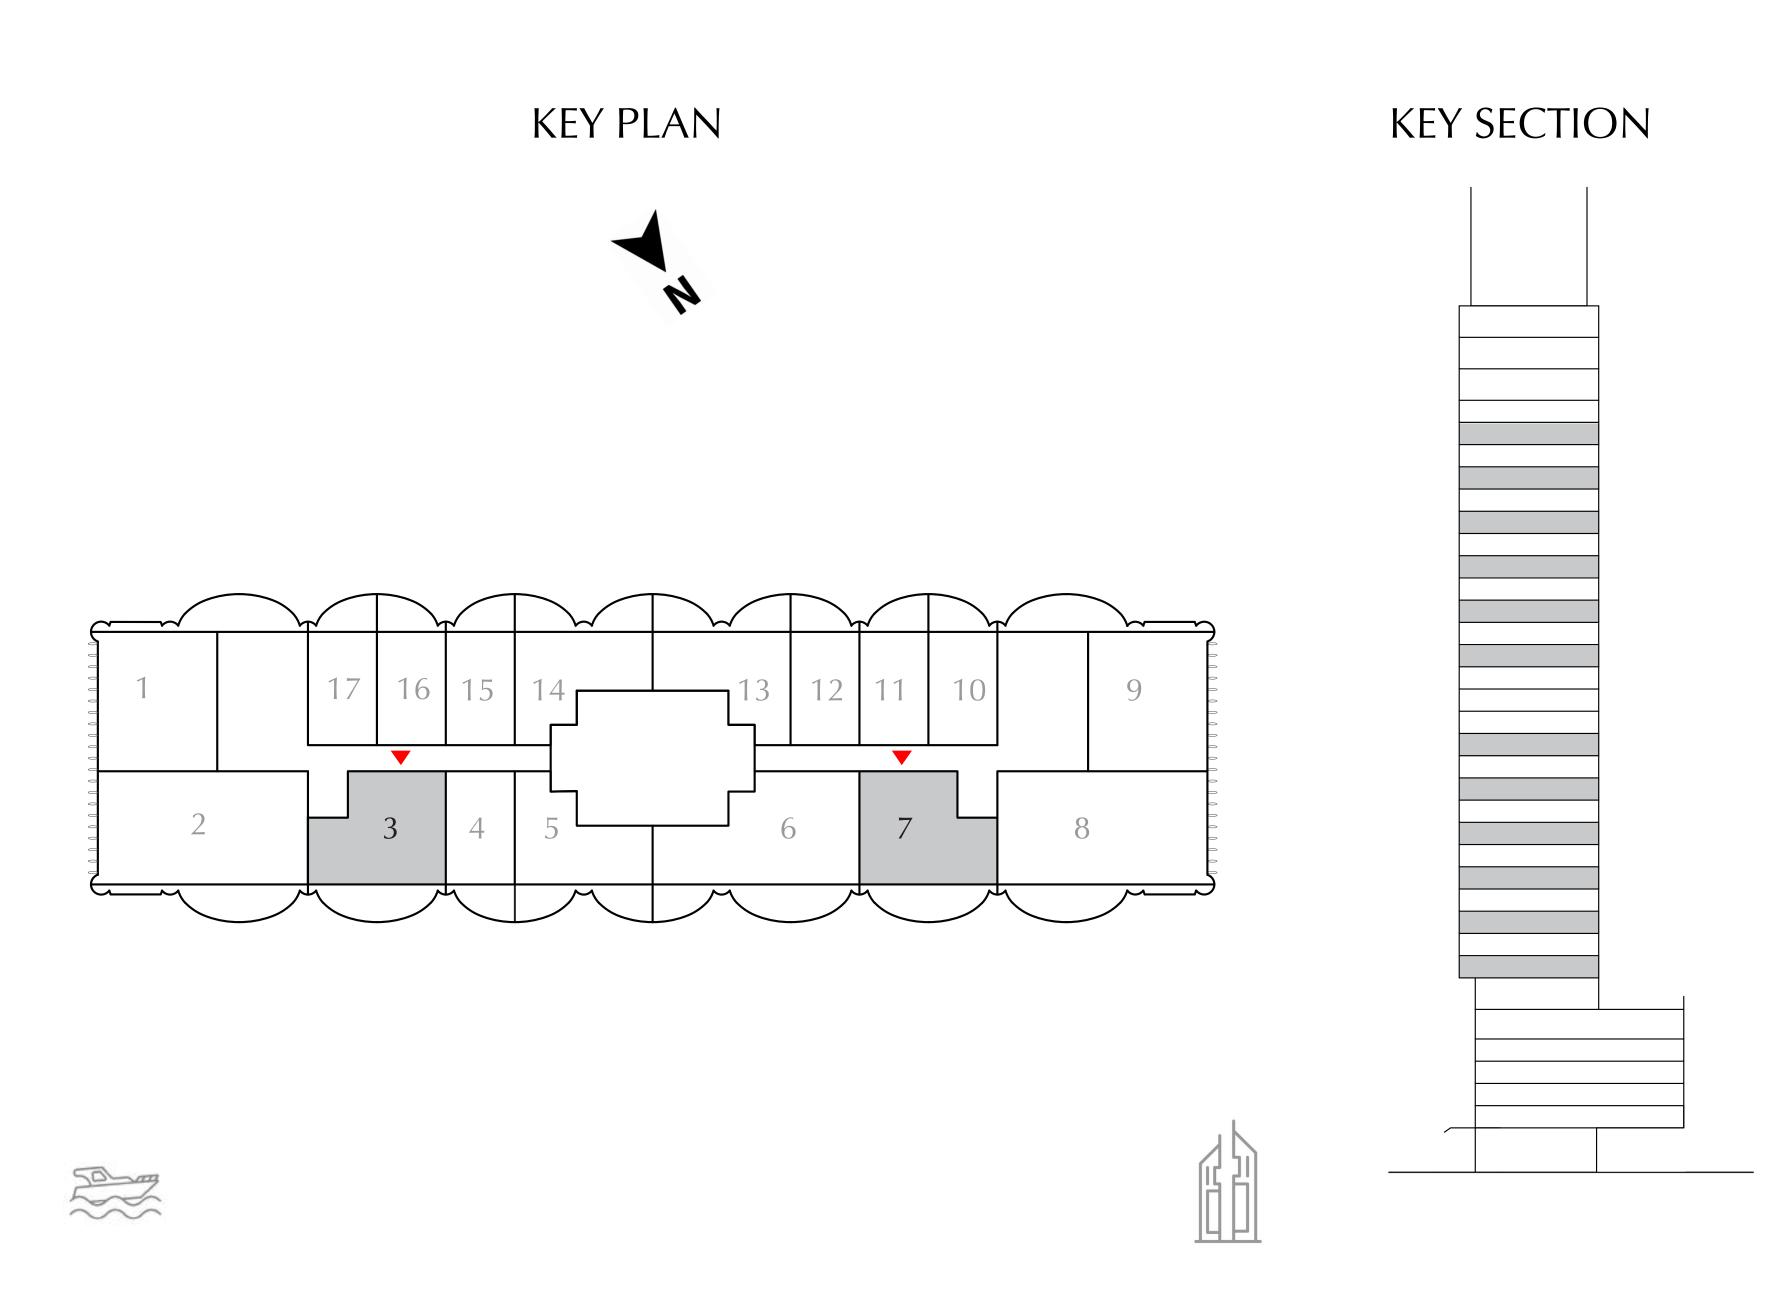

#### 1 BEDROOM

EVEN LEVELS 02-26 UNITS 3 & 7

| SUITE AREA   | 661.55 SQ.FT. | 61.46 SQ.M. |
|--------------|---------------|-------------|
| BALCONY AREA | 181.48 SQ.FT. | 16.86 SQ.M. |
| TOTAL AREA   | 843.03 SQ.FT. | 78.32 SQ.M. |