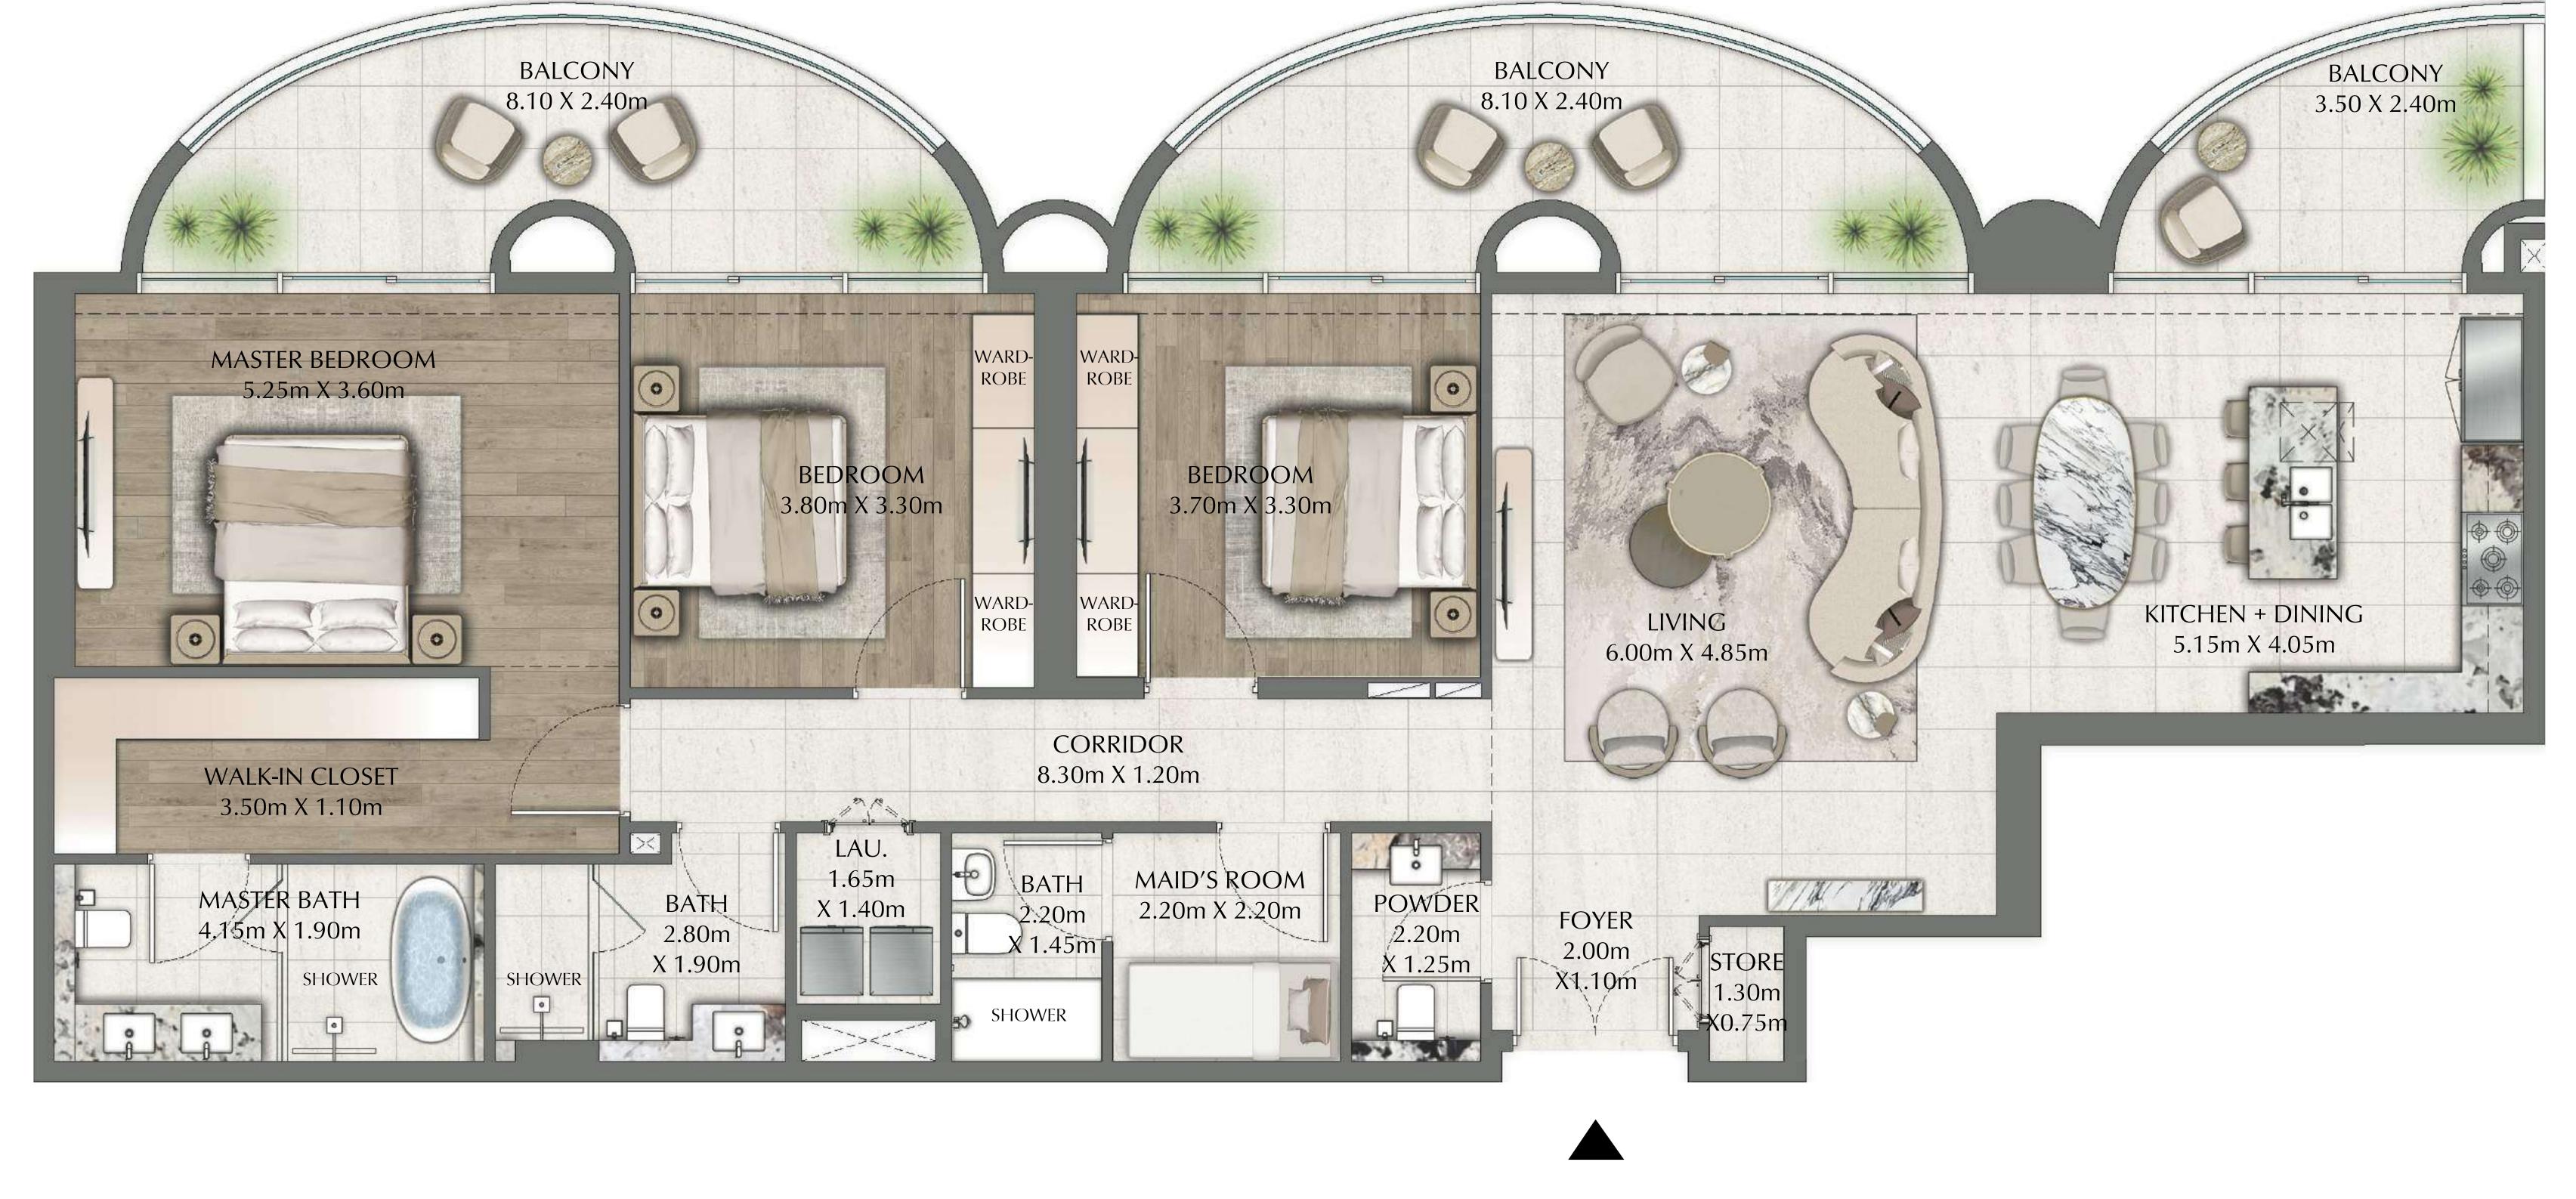

### 2 BEDROOM

EVEN LEVEL 14 UNITS 1 & 6

| SUITE AREA   | 844.97 SQ.FT.  | 78.50 SQ.M. |  |
|--------------|----------------|-------------|--|
| BALCONY AREA | 207.96 SQ.FT.  | 19.32 SQ.M. |  |
| TOTAL AREA   | 1052.93 SQ.FT. | 97.82 SQ.M. |  |

#### 2 BEDROOM

EVEN LEVEL 14 UNITS 2 & 5

| SUITE AREA   | 1137.75 SQ.FT. | 105.70 SQ.M. |
|--------------|----------------|--------------|
| BALCONY AREA | 207.64 SQ.FT.  | 19.29 SQ.M.  |
| TOTAL AREA   | 1345.38 SQ.FT. | 124.99 SQ.M. |